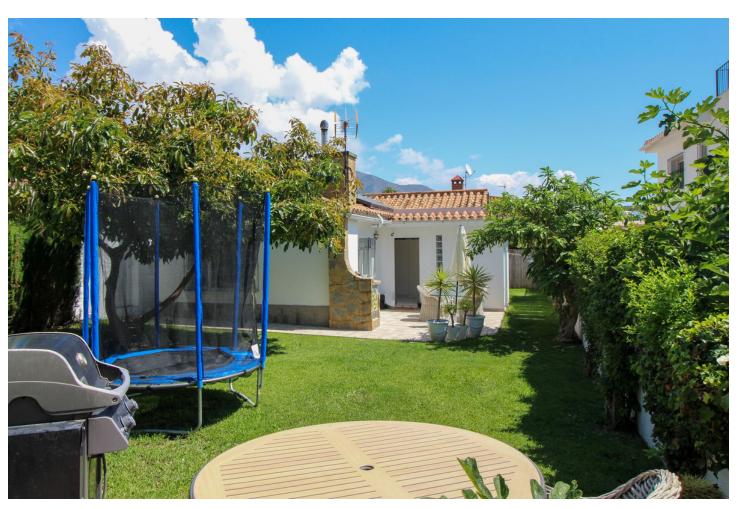

## Sales - House - Fuengirola 425.00€

Fuengirola House

2

1

104 m<sup>2</sup>

276 m2

NEW EXCLUSIVE LISTING - Discover the charm of this traditional Spanish house nestled in the vibrant neighborhood of Los Boliches in Fuengirola. Located just steps away from all the city has to offer and a mere 600 meters from the beach, this delightful residence is a perfect blend of convenience and tranquility. Step inside to discover a welcoming entrance hall that leads you to a fully equipped kitchenette and a cozy living and dining room adorned with a real fireplace, creating a warm and inviting ambiance. The house boasts two comfortable bedrooms and one bathroom, providing pleasant spaces for rest and rejuvenation. There's also an extra room that can serve as an office space or an additional guestroom, catering to your specific needs, and the spacious garage ensures ample storage for all your belongings. Escape the hustle and bustle of the city in the private garden, graced with a magnificent avocado tree, fig and orangre trees, flourishing black- and blueberry bushes, and a variety of other plants. A serene sanctuary where you can relax and unwind. Built in 1969, this home has been lovingly maintained and thoughtfully renovated over the years, ensuring a seamless blend of timeless charm and modern convenience. Notably, the inclusion of solar panels significantly reduces running costs by providing efficient water heating. Immerse yourself in the Mediterranean lifestyle with this exquisite property, a perfect holiday home that can be enjoyed all year round. Don't miss the chance to make this enchanting residence your very own, as opportunities like this are truly rare to find.