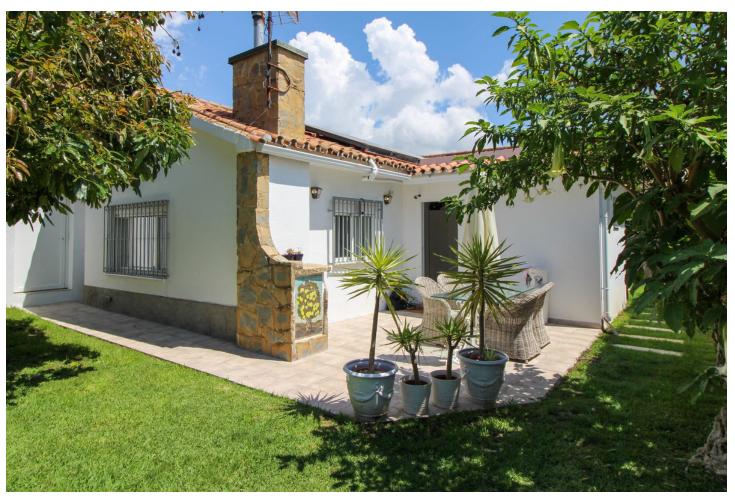

## Sales - House - Fuengirola 425.00€

Fuengirola House

2

1

104 m<sup>2</sup>

276 m2

NEW EXCLUSIVE LISTING - Discover the charm of this traditional Spanish house nestled in the vibrant neighborhood of Los Boliches in Fuengirola. Located just steps away from all the city has to offer and a mere 600 meters from the beach, this delightful residence is a perfect blend of convenience and tranquility. Step inside to discover a welcoming entrance hall that leads you to a fully equipped kitchenette and a cozy living and dining room adorned with a real fireplace, creating a warm and inviting ambiance. The house boasts two comfortable bedrooms and one bathroom, providing pleasant spaces for rest and rejuvenation. There's also an extra room that can serve as an office space or an additional guestroom, catering to your specific needs, and the spacious garage ensures ample storage for all your belongings. Escape the hustle and bustle of the city in the private garden, graced with a magnificent avocado tree, fig and orangre trees, flourishing black- and blueberry bushes, and a variety of other plants. A serene sanctuary where you can relax and unwind. Built in 1969, this home has been lovingly maintained and thoughtfully renovated over the years, ensuring a seamless blend of timeless charm and modern convenience. Notably, the inclusion of solar panels significantly reduces running costs by providing efficient water heating. Immerse yourself in the Mediterranean lifestyle with this exquisite property, a perfect holiday home that can be enjoyed all year round. Don't miss the chance to make this enchanting residence your very own, as opportunities like this are truly rare to find.