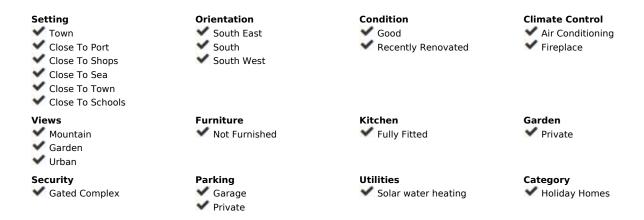

## Sales - House - Fuengirola 425.00€

Fuengirola House

2

1

104 m<sup>2</sup>

276 m2

NEW EXCLUSIVE LISTING - Discover the charm of this traditional Spanish house nestled in the vibrant neighborhood of Los Boliches in Fuengirola. Located just steps away from all the city has to offer and a mere 600 meters from the beach, this delightful residence is a perfect blend of convenience and tranquility. Step inside to discover a welcoming entrance hall that leads you to a fully equipped kitchenette and a cozy living and dining room adorned with a real fireplace, creating a warm and inviting ambiance. The house boasts two comfortable bedrooms and one bathroom, providing pleasant spaces for rest and rejuvenation. There's also an extra room that can serve as an office space or an additional guestroom, catering to your specific needs, and the spacious garage ensures ample storage for all your belongings. Escape the hustle and bustle of the city in the private garden, graced with a magnificent avocado tree, fig and orangre trees, flourishing black- and blueberry bushes, and a variety of other plants. A serene sanctuary where you can relax and unwind. Built in 1969, this home has been lovingly maintained and thoughtfully renovated over the years, ensuring a seamless blend of timeless charm and modern convenience. Notably, the inclusion of solar panels significantly reduces running costs by providing efficient water heating. Immerse yourself in the Mediterranean lifestyle with this exquisite property, a perfect holiday home that can be enjoyed all year round. Don't miss the chance to make this enchanting residence your very own, as opportunities like this are truly rare to find.