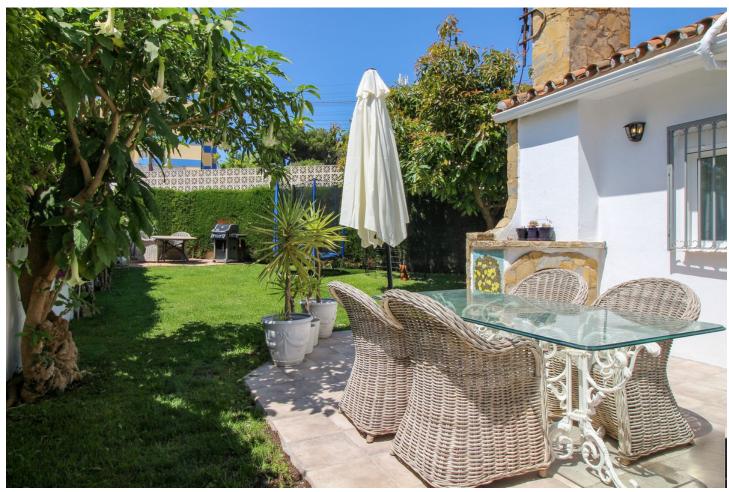

## Sales - House - Fuengirola 425.00€

Fuengirola House

2

1

104 m<sup>2</sup>

276 m2

NEW EXCLUSIVE LISTING - Discover the charm of this traditional Spanish house nestled in the vibrant neighborhood of Los Boliches in Fuengirola. Located just steps away from all the city has to offer and a mere 600 meters from the beach, this delightful residence is a perfect blend of convenience and tranquility. Step inside to discover a welcoming entrance hall that leads you to a fully equipped kitchenette and a cozy living and dining room adorned with a real fireplace, creating a warm and inviting ambiance. The house boasts two comfortable bedrooms and one bathroom, providing pleasant spaces for rest and rejuvenation. There's also an extra room that can serve as an office space or an additional guestroom, catering to your specific needs, and the spacious garage ensures ample storage for all your belongings. Escape the hustle and bustle of the city in the private garden, graced with a magnificent avocado tree, fig and orangre trees, flourishing black- and blueberry bushes, and a variety of other plants. A serene sanctuary where you can relax and unwind. Built in 1969, this home has been lovingly maintained and thoughtfully renovated over the years, ensuring a seamless blend of timeless charm and modern convenience. Notably, the inclusion of solar panels significantly reduces running costs by providing efficient water heating. Immerse yourself in the Mediterranean lifestyle with this exquisite property, a perfect holiday home that can be enjoyed all year round. Don't miss the chance to make this enchanting residence your very own, as opportunities like this are truly rare to find.