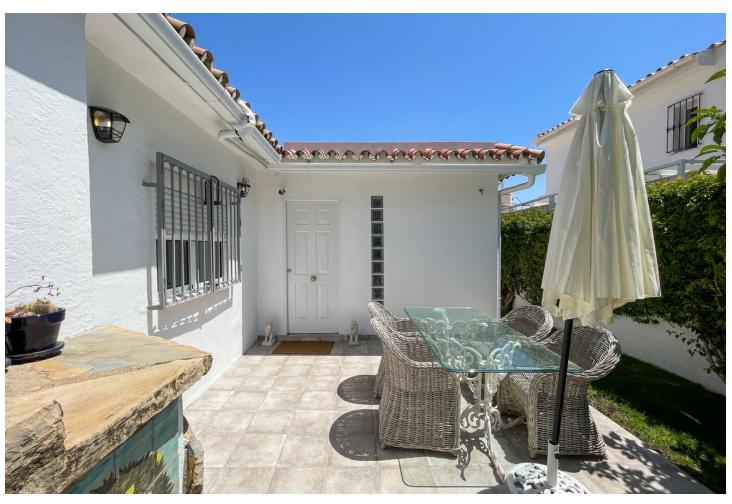

## Sales - House - Fuengirola 425.00€

Fuengirola House

2

1

104 m<sup>2</sup>

276 m2

NEW EXCLUSIVE LISTING - Discover the charm of this traditional Spanish house nestled in the vibrant neighborhood of Los Boliches in Fuengirola. Located just steps away from all the city has to offer and a mere 600 meters from the beach, this delightful residence is a perfect blend of convenience and tranquility. Step inside to discover a welcoming entrance hall that leads you to a fully equipped kitchenette and a cozy living and dining room adorned with a real fireplace, creating a warm and inviting ambiance. The house boasts two comfortable bedrooms and one bathroom, providing pleasant spaces for rest and rejuvenation. There's also an extra room that can serve as an office space or an additional guestroom, catering to your specific needs, and the spacious garage ensures ample storage for all your belongings. Escape the hustle and bustle of the city in the private garden, graced with a magnificent avocado tree, fig and orangre trees, flourishing black- and blueberry bushes, and a variety of other plants. A serene sanctuary where you can relax and unwind. Built in 1969, this home has been lovingly maintained and thoughtfully renovated over the years, ensuring a seamless blend of timeless charm and modern convenience. Notably, the inclusion of solar panels significantly reduces running costs by providing efficient water heating. Immerse yourself in the Mediterranean lifestyle with this exquisite property, a perfect holiday home that can be enjoyed all year round. Don't miss the chance to make this enchanting residence your very own, as opportunities like this are truly rare to find.