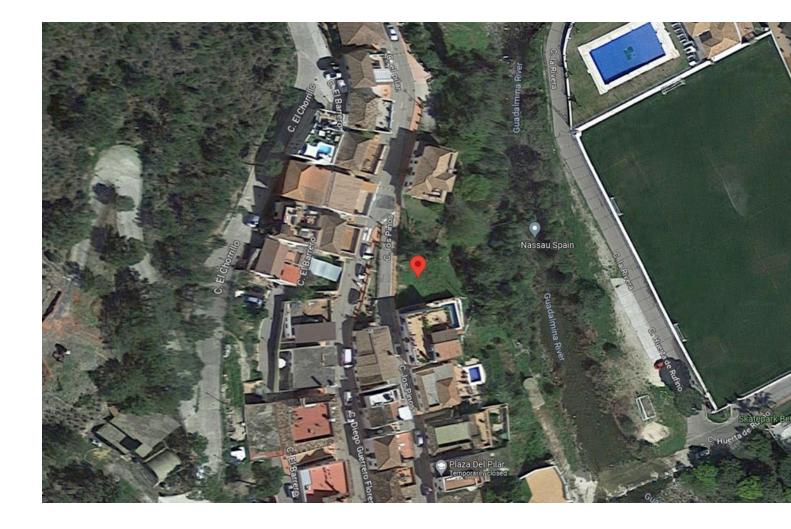

## Benahavís

Plot

Plot with beautiful views in Benahavís village. This plot is located in Benahavís, only a short walk from all the amenities of the village, its bars and restaurants. The maximum built volume allow is 100% of the plot per floor, which can be to a maximum of 3 levels ande which makes 300 sqm of maximum volume. If you are looking for the ideal place for your home this is a great opportunity to be in one of the most sought after locations in La Costa del Sol. Must be seen to understand its true potential.