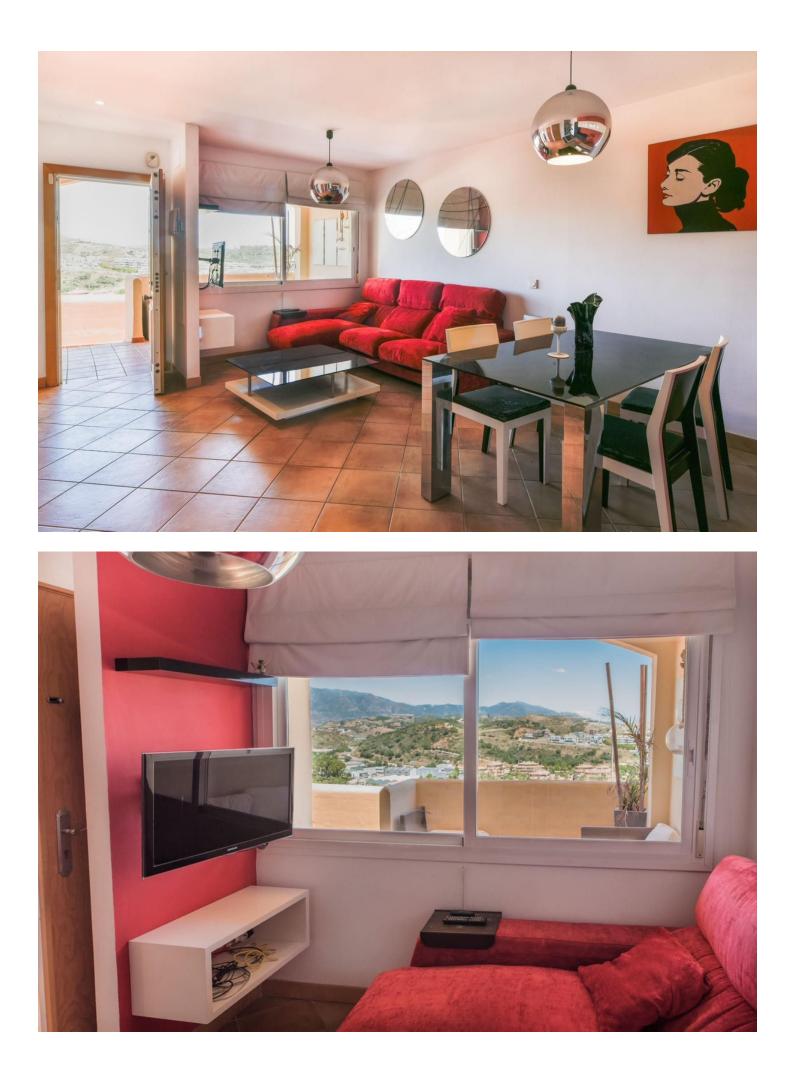

## La Cala de Mijas

House

LOVELY DUPLEX APARTMENT IN LA CALA DE MIJAS This property is in a good condition and distributed in two floors: The ground floor offers a very spacious living-dining room with access to the main terrace of the house that is located at the entrance, the kitchen is independent, fully equipped and furnished, we also have a toilet to serve this plant. The second floor comprises a 2 bedroom - the master en suite and 2 bathrooms. The master has access to a terrace with exceptional views of the entire coast of Mijas. It offers aluminum exterior carpentry, wooden interior carpentry, hot water by electric boiler and electric heating, built-in wardrobes, garden areas, armored door, community pool, paddle tennis court and storage room and 2 parking spaces, one inside and one outside. The location is excellent: walking distance to the beach, golf, bars, restaurants, supermarkets, shops and much more... Perfect property as a second home or as a rental investment - very high rental potential. Townhouse, La Cala de Mijas, Costa del Sol. 2 Bedrooms, 3 Bathrooms, Built 95 m<sup>2</sup>, Terrace 8 m<sup>2</sup>. Setting : Frontline Golf, Close To Golf, Close To Shops, Close To Sea, Urbanisation. Orientation : South East. Condition : Good, Recently Renovated. Pool : Communal. Climate Control : Central Heating. Views : Sea, Mountain, Golf, Panoramic. Features : Covered Terrace, Fitted Wardrobes, Private Terrace, Paddle Tennis, Storage Room, Ensuite Bathroom, Marble Flooring, Double Glazing. Furniture : Optional. Kitchen : Fully Fitted. Garden : Landscaped. Security : Gated Complex. Parking : Underground, Open, More Than One, Private. Category : Golf, Holiday Homes, Investment.