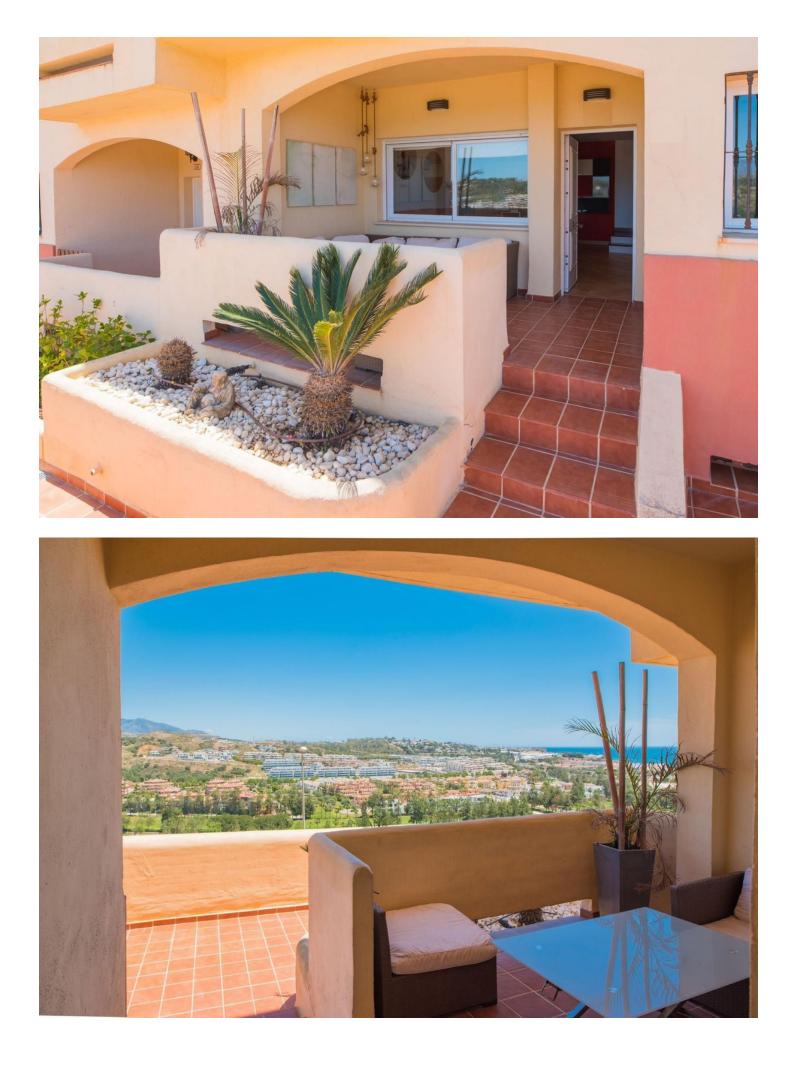

## La Cala de Mijas

House

LOVELY DUPLEX APARTMENT IN LA CALA DE MIJAS This property is in a good condition and distributed in two floors: The ground floor offers a very spacious living-dining room with access to the main terrace of the house that is located at the entrance, the kitchen is independent, fully equipped and furnished, we also have a toilet to serve this plant. The second floor comprises a 2 bedroom - the master en suite and 2 bathrooms. The master has access to a terrace with exceptional views of the entire coast of Mijas. It offers aluminum exterior carpentry, wooden interior carpentry, hot water by electric boiler and electric heating, built-in wardrobes, garden areas, armored door, community pool, paddle tennis court and storage room and 2 parking spaces, one inside and one outside. The location is excellent: walking distance to the beach, golf, bars, restaurants, supermarkets, shops and much more... Perfect property as a second home or as a rental investment - very high rental potential. Townhouse, La Cala de Mijas, Costa del Sol. 2 Bedrooms, 3 Bathrooms, Built 95 m<sup>2</sup>, Terrace 8 m<sup>2</sup>. Setting : Frontline Golf, Close To Golf, Close To Shops, Close To Sea, Urbanisation. Orientation : South East. Condition : Good, Recently Renovated. Pool : Communal. Climate Control : Central Heating. Views : Sea, Mountain, Golf, Panoramic. Features : Covered Terrace, Fitted Wardrobes, Private Terrace, Paddle Tennis, Storage Room, Ensuite Bathroom, Marble Flooring, Double Glazing. Furniture : Optional. Kitchen : Fully Fitted. Garden : Landscaped. Security : Gated Complex. Parking : Underground, Open, More Than One, Private. Category : Golf, Holiday Homes, Investment.