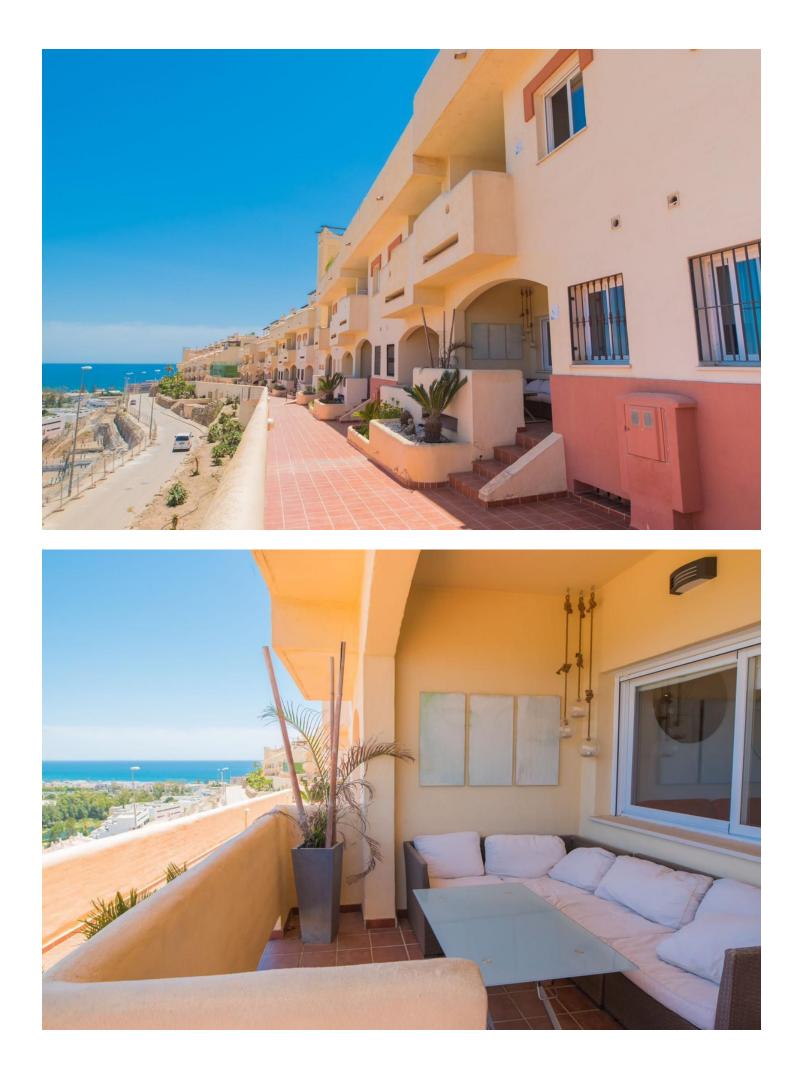

## La Cala de Mijas

House

LOVELY DUPLEX APARTMENT IN LA CALA DE MIJAS This property is in a good condition and distributed in two floors: The ground floor offers a very spacious living-dining room with access to the main terrace of the house that is located at the entrance, the kitchen is independent, fully equipped and furnished, we also have a toilet to serve this plant. The second floor comprises a 2 bedroom - the master en suite and 2 bathrooms. The master has access to a terrace with exceptional views of the entire coast of Mijas. It offers aluminum exterior carpentry, wooden interior carpentry, hot water by electric boiler and electric heating, built-in wardrobes, garden areas, armored door, community pool, paddle tennis court and storage room and 2 parking spaces, one inside and one outside. The location is excellent: walking distance to the beach, golf, bars, restaurants, supermarkets, shops and much more... Perfect property as a second home or as a rental investment - very high rental potential. Townhouse, La Cala de Mijas, Costa del Sol. 2 Bedrooms, 3 Bathrooms, Built 95 m<sup>2</sup>, Terrace 8 m<sup>2</sup>. Setting : Frontline Golf, Close To Golf, Close To Shops, Close To Sea, Urbanisation. Orientation : South East. Condition : Good, Recently Renovated. Pool : Communal. Climate Control : Central Heating. Views : Sea, Mountain, Golf, Panoramic. Features : Covered Terrace, Fitted Wardrobes, Private Terrace, Paddle Tennis, Storage Room, Ensuite Bathroom, Marble Flooring, Double Glazing. Furniture : Optional. Kitchen : Fully Fitted. Garden : Landscaped. Security : Gated Complex. Parking : Underground, Open, More Than One, Private. Category : Golf, Holiday Homes, Investment.