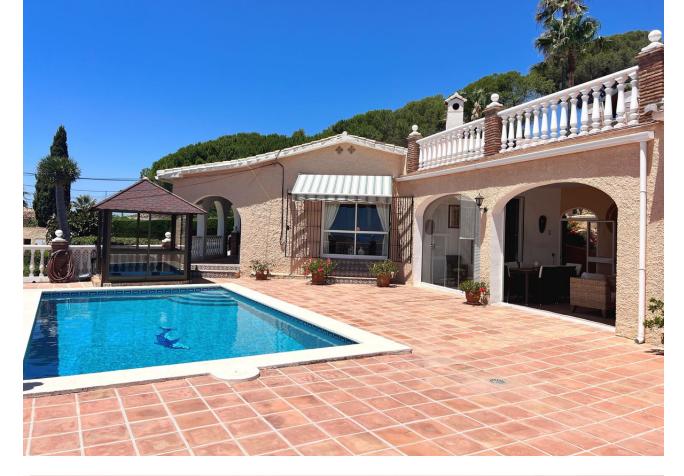

Charming villa in the area of Torremar, Benalmadena with fantastic sea views, large terraces, private pool, jacuzzi and double garage. The villa is built on one level and with a separate guest apartment on the plot. The villa and the guest apartment are connected by a roofed terrace with glass curtains, which makes it an extra outdoor room that can be used throughout the year. The villa has a living-dining room with a fireplace, three bedrooms, two bathrooms and a kitchen. Outside the entrance there is another covered terrace. The living room has patio doors to the large terrace around the pool and from the kitchen you can go directly to the conservatory. The guest apartment has a small kitchen and bathroom. To the rear is a well maintained terraced garden with flower beds, lemon and clementine trees and a corner with vines. A staircase leads up to a lovely roof terrace with fantastic views to the sea and the port of Fuengirola. The house also has a large garage with room for up to 3 cars and a storage space.

Security

\star Alarm System

Good Features Covered Terrace Fitted Wardrobes Private Terrace Guest Apartment Guest House Storage Room Jacuzzi Parking Garage

Condition

Pool YPrivate

Kitchen Fully Fitted Climate Control Air Conditioning Garden Private