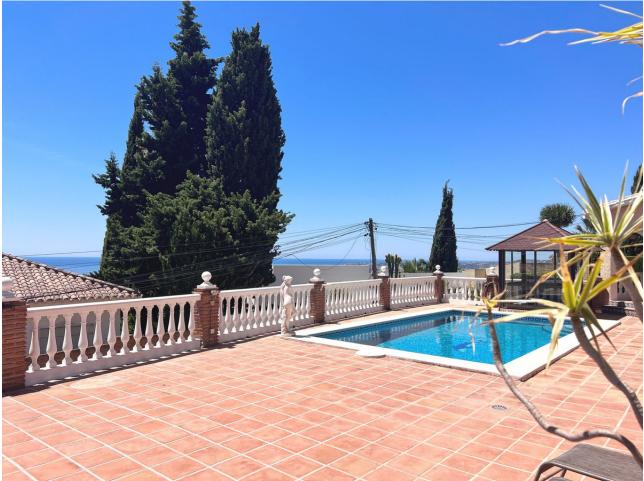

Charming villa in the area of Torremar, Benalmadena with fantastic sea views, large terraces, private pool, jacuzzi and double garage. The villa is built on one level and with a separate guest apartment on the plot. The villa and the guest apartment are connected by a roofed terrace with glass curtains, which makes it an extra outdoor room that can be used throughout the year. The villa has a living-dining room with a fireplace, three bedrooms, two bathrooms and a kitchen. Outside the entrance there is another covered terrace. The living room has patio doors to the large terrace around the pool and from the kitchen you can go directly to the conservatory. The guest apartment has a small kitchen and bathroom. To the rear is a well maintained terraced garden with flower beds, lemon and clementine trees and a corner with vines. A staircase leads up to a lovely roof terrace with fantastic views to the sea and the port of Fuengirola. The house also has a large garage with room for up to 3 cars and a storage space.

Security

\star Alarm System

Good Features Covered Terrace Fitted Wardrobes Private Terrace Guest Apartment Guest House Storage Room Jacuzzi Parking Garage

Condition

Pool YPrivate

Kitchen Fully Fitted Climate Control Air Conditioning Garden Private