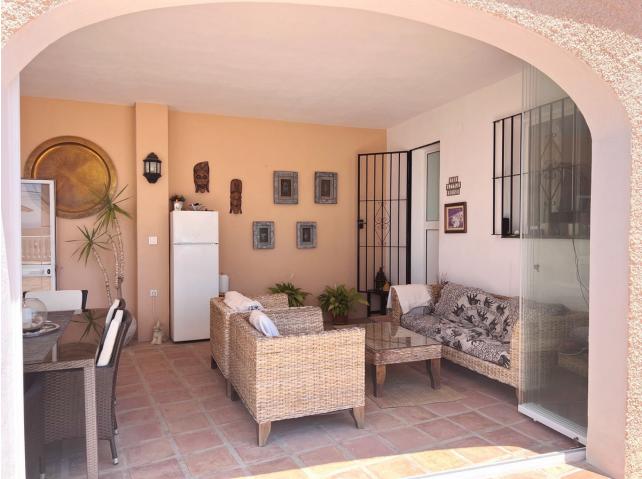

Charming villa in the area of Torremar, Benalmadena with fantastic sea views, large terraces, private pool, jacuzzi and double garage. The villa is built on one level and with a separate guest apartment on the plot. The villa and the guest apartment are connected by a roofed terrace with glass curtains, which makes it an extra outdoor room that can be used throughout the year. The villa has a living-dining room with a fireplace, three bedrooms, two bathrooms and a kitchen. Outside the entrance there is another covered terrace. The living room has patio doors to the large terrace around the pool and from the kitchen you can go directly to the conservatory. The guest apartment has a small kitchen and bathroom. To the rear is a well maintained terraced garden with flower beds, lemon and clementine trees and a corner with vines. A staircase leads up to a lovely roof terrace with fantastic views to the sea and the port of Fuengirola. The house also has a large garage with room for up to 3 cars and a storage space.

Security

\star Alarm System

Good Features Covered Terrace Fitted Wardrobes Private Terrace Guest Apartment Guest House Storage Room Jacuzzi Parking Garage

Condition

Pool YPrivate

Kitchen Fully Fitted Climate Control Air Conditioning Garden Private