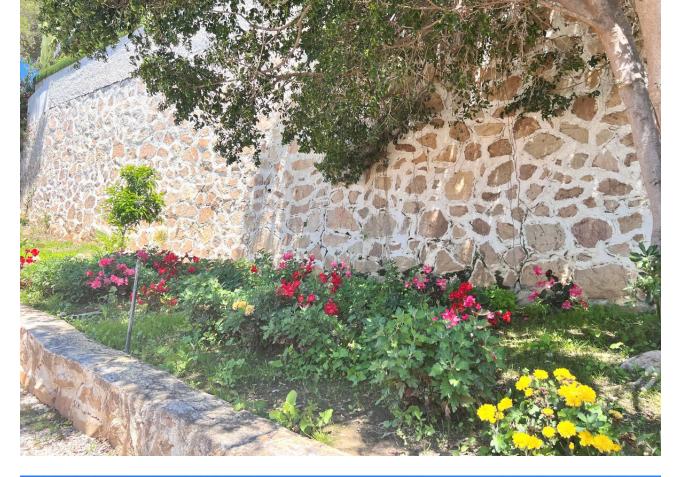

Charming villa in the area of Torremar, Benalmadena with fantastic sea views, large terraces, private pool, jacuzzi and double garage. The villa is built on one level and with a separate guest apartment on the plot. The villa and the guest apartment are connected by a roofed terrace with glass curtains, which makes it an extra outdoor room that can be used throughout the year. The villa has a living-dining room with a fireplace, three bedrooms, two bathrooms and a kitchen. Outside the entrance there is another covered terrace. The living room has patio doors to the large terrace around the pool and from the kitchen you can go directly to the conservatory. The guest apartment has a small kitchen and bathroom. To the rear is a well maintained terraced garden with flower beds, lemon and clementine trees and a corner with vines. A staircase leads up to a lovely roof terrace with fantastic views to the sea and the port of Fuengirola. The house also has a large garage with room for up to 3 cars and a storage space.