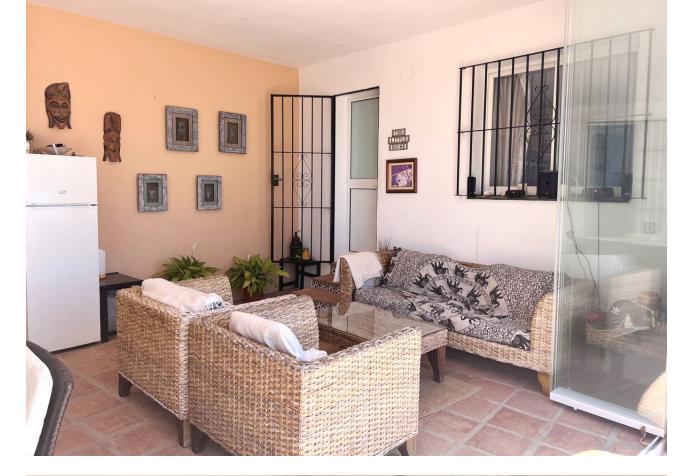

Charming villa in the area of Torremar, Benalmadena with fantastic sea views, large terraces, private pool, jacuzzi and double garage. The villa is built on one level and with a separate guest apartment on the plot. The villa and the guest apartment are connected by a roofed terrace with glass curtains, which makes it an extra outdoor room that can be used throughout the year. The villa has a living-dining room with a fireplace, three bedrooms, two bathrooms and a kitchen. Outside the entrance there is another covered terrace. The living room has patio doors to the large terrace around the pool and from the kitchen you can go directly to the conservatory. The guest apartment has a small kitchen and bathroom. To the rear is a well maintained terraced garden with flower beds, lemon and clementine trees and a corner with vines. A staircase leads up to a lovely roof terrace with fantastic views to the sea and the port of Fuengirola. The house also has a large garage with room for up to 3 cars and a storage space.

Security

\star Alarm System

Good Features Covered Terrace Fitted Wardrobes Private Terrace Guest Apartment Guest House Storage Room Jacuzzi Parking Garage

Condition

Pool YPrivate

Kitchen Fully Fitted Climate Control Air Conditioning Garden Private