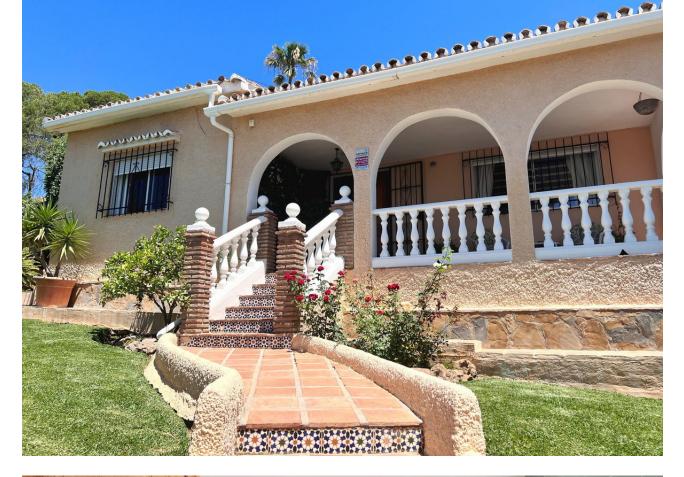

Charming villa in the area of Torremar, Benalmadena with fantastic sea views, large terraces, private pool, jacuzzi and double garage. The villa is built on one level and with a separate guest apartment on the plot. The villa and the guest apartment are connected by a roofed terrace with glass curtains, which makes it an extra outdoor room that can be used throughout the year. The villa has a living-dining room with a fireplace, three bedrooms, two bathrooms and a kitchen. Outside the entrance there is another covered terrace. The living room has patio doors to the large terrace around the pool and from the kitchen you can go directly to the conservatory. The guest apartment has a small kitchen and bathroom. To the rear is a well maintained terraced garden with flower beds, lemon and clementine trees and a corner with vines. A staircase leads up to a lovely roof terrace with fantastic views to the sea and the port of Fuengirola. The house also has a large garage with room for up to 3 cars and a storage space.