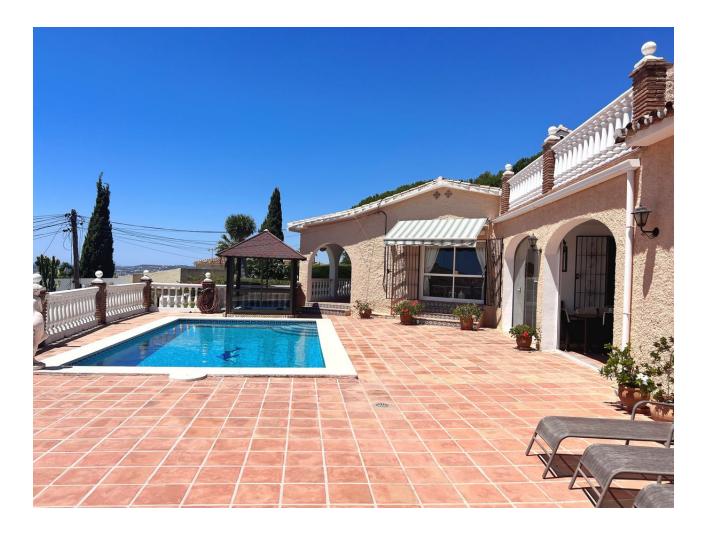

Charming villa in the area of Torremar, Benalmadena with fantastic sea views, large terraces, private pool, jacuzzi and double garage. The villa is built on one level and with a separate guest apartment on the plot. The villa and the guest apartment are connected by a roofed terrace with glass curtains, which makes it an extra outdoor room that can be used throughout the year. The villa has a living-dining room with a fireplace, three bedrooms, two bathrooms and a kitchen. Outside the entrance there is another covered terrace. The living room has patio doors to the large terrace around the pool and from the kitchen you can go directly to the conservatory. The guest apartment has a small kitchen and bathroom. To the rear is a well maintained terraced garden with flower beds, lemon and clementine trees and a corner with vines. A staircase leads up to a lovely roof terrace with fantastic views to the sea and the port of Fuengirola. The house also has a large garage with room for up to 3 cars and a storage space.

Security

\star Alarm System

Good Features Covered Terrace Fitted Wardrobes Private Terrace Guest Apartment Guest House Storage Room Jacuzzi Parking Garage

Condition

Pool YPrivate

Kitchen Fully Fitted Climate Control Air Conditioning Garden Private