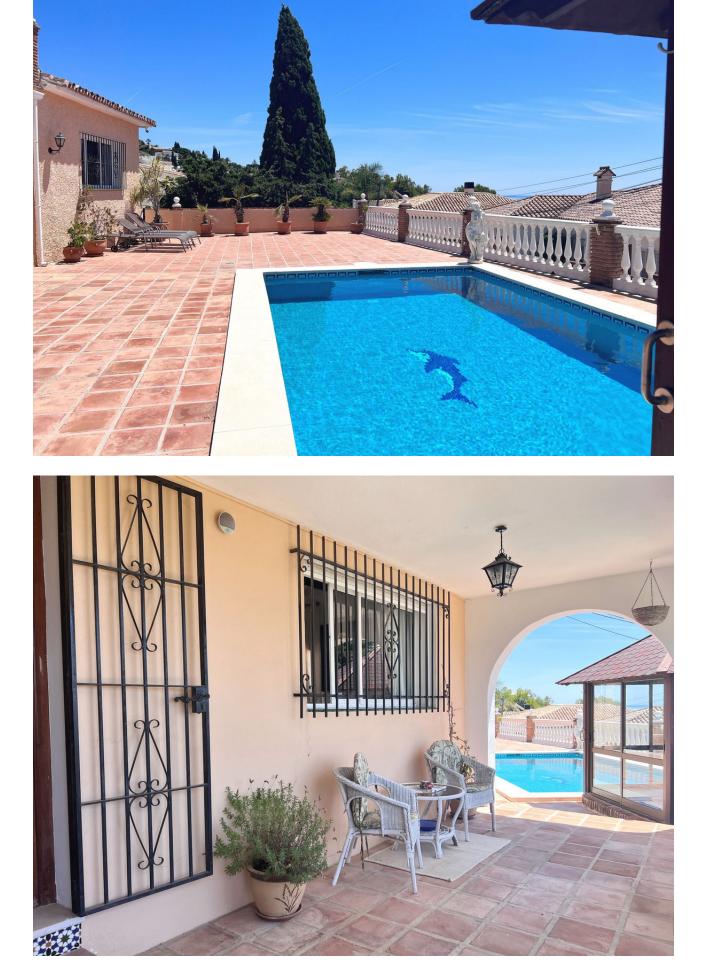

Charming villa in the area of Torremar, Benalmadena with fantastic sea views, large terraces, private pool, jacuzzi and double garage. The villa is built on one level and with a separate guest apartment on the plot. The villa and the guest apartment are connected by a roofed terrace with glass curtains, which makes it an extra outdoor room that can be used throughout the year. The villa has a living-dining room with a fireplace, three bedrooms, two bathrooms and a kitchen. Outside the entrance there is another covered terrace. The living room has patio doors to the large terrace around the pool and from the kitchen you can go directly to the conservatory. The guest apartment has a small kitchen and bathroom. To the rear is a well maintained terraced garden with flower beds, lemon and clementine trees and a corner with vines. A staircase leads up to a lovely roof terrace with fantastic views to the sea and the port of Fuengirola. The house also has a large garage with room for up to 3 cars and a storage space.

Security

\star Alarm System

Good Features Covered Terrace Fitted Wardrobes Private Terrace Guest Apartment Guest House Storage Room Jacuzzi Parking Garage

Condition

Pool YPrivate

Kitchen Fully Fitted Climate Control Air Conditioning Garden Private