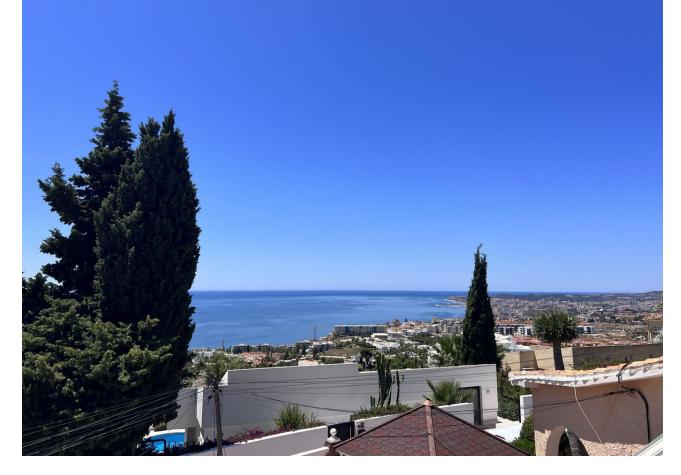

Charming villa in the area of Torremar, Benalmadena with fantastic sea views, large terraces, private pool, jacuzzi and double garage. The villa is built on one level and with a separate guest apartment on the plot. The villa and the guest apartment are connected by a roofed terrace with glass curtains, which makes it an extra outdoor room that can be used throughout the year. The villa has a living-dining room with a fireplace, three bedrooms, two bathrooms and a kitchen. Outside the entrance there is another covered terrace. The living room has patio doors to the large terrace around the pool and from the kitchen you can go directly to the conservatory. The guest apartment has a small kitchen and bathroom. To the rear is a well maintained terraced garden with flower beds, lemon and clementine trees and a corner with vines. A staircase leads up to a lovely roof terrace with fantastic views to the sea and the port of Fuengirola. The house also has a large garage with room for up to 3 cars and a storage space.