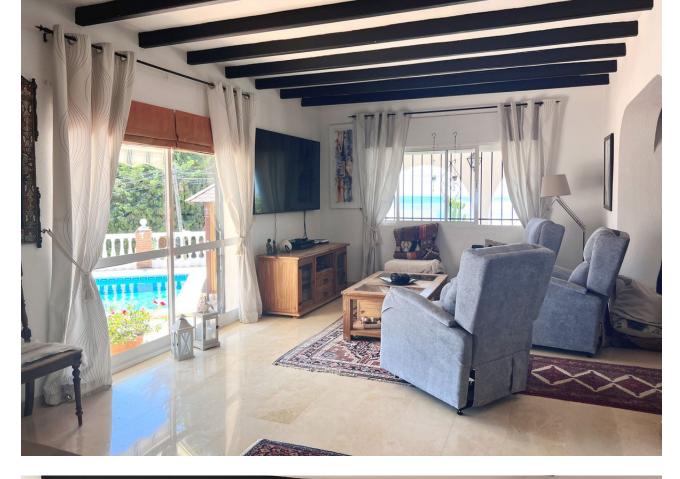

Charming villa in the area of Torremar, Benalmadena with fantastic sea views, large terraces, private pool, jacuzzi and double garage. The villa is built on one level and with a separate guest apartment on the plot. The villa and the guest apartment are connected by a roofed terrace with glass curtains, which makes it an extra outdoor room that can be used throughout the year. The villa has a living-dining room with a fireplace, three bedrooms, two bathrooms and a kitchen. Outside the entrance there is another covered terrace. The living room has patio doors to the large terrace around the pool and from the kitchen you can go directly to the conservatory. The guest apartment has a small kitchen and bathroom. To the rear is a well maintained terraced garden with flower beds, lemon and clementine trees and a corner with vines. A staircase leads up to a lovely roof terrace with fantastic views to the sea and the port of Fuengirola. The house also has a large garage with room for up to 3 cars and a storage space.