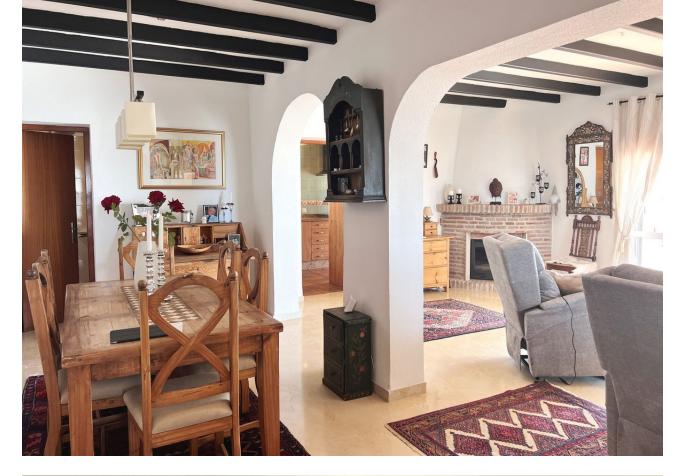

Charming villa in the area of Torremar, Benalmadena with fantastic sea views, large terraces, private pool, jacuzzi and double garage. The villa is built on one level and with a separate guest apartment on the plot. The villa and the guest apartment are connected by a roofed terrace with glass curtains, which makes it an extra outdoor room that can be used throughout the year. The villa has a living-dining room with a fireplace, three bedrooms, two bathrooms and a kitchen. Outside the entrance there is another covered terrace. The living room has patio doors to the large terrace around the pool and from the kitchen you can go directly to the conservatory. The guest apartment has a small kitchen and bathroom. To the rear is a well maintained terraced garden with flower beds, lemon and clementine trees and a corner with vines. A staircase leads up to a lovely roof terrace with fantastic views to the sea and the port of Fuengirola. The house also has a large garage with room for up to 3 cars and a storage space.