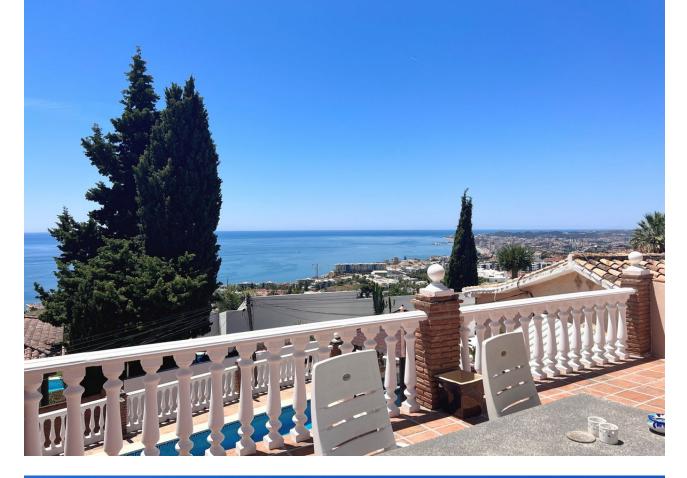

Charming villa in the area of Torremar, Benalmadena with fantastic sea views, large terraces, private pool, jacuzzi and double garage. The villa is built on one level and with a separate guest apartment on the plot. The villa and the guest apartment are connected by a roofed terrace with glass curtains, which makes it an extra outdoor room that can be used throughout the year. The villa has a living-dining room with a fireplace, three bedrooms, two bathrooms and a kitchen. Outside the entrance there is another covered terrace. The living room has patio doors to the large terrace around the pool and from the kitchen you can go directly to the conservatory. The guest apartment has a small kitchen and bathroom. To the rear is a well maintained terraced garden with flower beds, lemon and clementine trees and a corner with vines. A staircase leads up to a lovely roof terrace with fantastic views to the sea and the port of Fuengirola. The house also has a large garage with room for up to 3 cars and a storage space.

Security

\star Alarm System

Good Features Covered Terrace Fitted Wardrobes Private Terrace Guest Apartment Guest House Storage Room Jacuzzi Parking Garage

Condition

Pool YPrivate

Kitchen Fully Fitted Climate Control Air Conditioning Garden Private