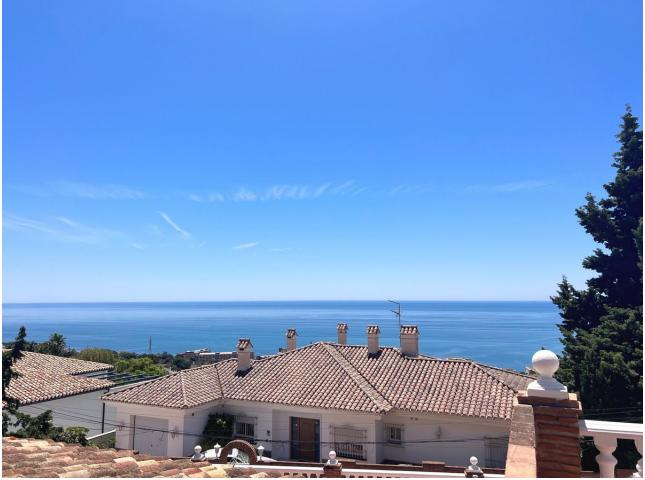

Charming villa in the area of Torremar, Benalmadena with fantastic sea views, large terraces, private pool, jacuzzi and double garage. The villa is built on one level and with a separate guest apartment on the plot. The villa and the guest apartment are connected by a roofed terrace with glass curtains, which makes it an extra outdoor room that can be used throughout the year. The villa has a living-dining room with a fireplace, three bedrooms, two bathrooms and a kitchen. Outside the entrance there is another covered terrace. The living room has patio doors to the large terrace around the pool and from the kitchen you can go directly to the conservatory. The guest apartment has a small kitchen and bathroom. To the rear is a well maintained terraced garden with flower beds, lemon and clementine trees and a corner with vines. A staircase leads up to a lovely roof terrace with fantastic views to the sea and the port of Fuengirola. The house also has a large garage with room for up to 3 cars and a storage space.