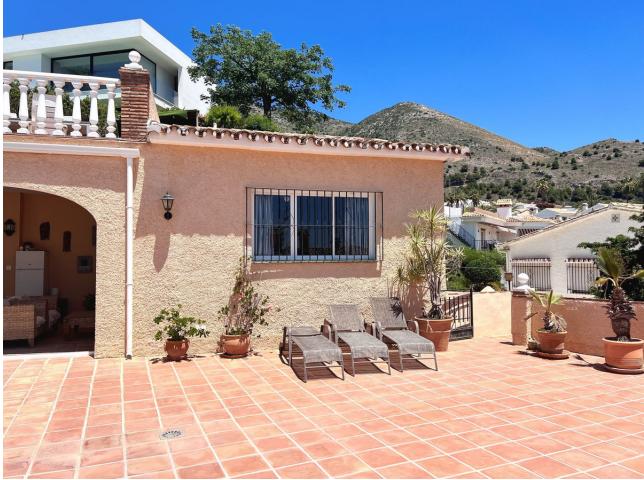

Charming villa in the area of Torremar, Benalmadena with fantastic sea views, large terraces, private pool, jacuzzi and double garage. The villa is built on one level and with a separate guest apartment on the plot. The villa and the guest apartment are connected by a roofed terrace with glass curtains, which makes it an extra outdoor room that can be used throughout the year. The villa has a living-dining room with a fireplace, three bedrooms, two bathrooms and a kitchen. Outside the entrance there is another covered terrace. The living room has patio doors to the large terrace around the pool and from the kitchen you can go directly to the conservatory. The guest apartment has a small kitchen and bathroom. To the rear is a well maintained terraced garden with flower beds, lemon and clementine trees and a corner with vines. A staircase leads up to a lovely roof terrace with fantastic views to the sea and the port of Fuengirola. The house also has a large garage with room for up to 3 cars and a storage space.