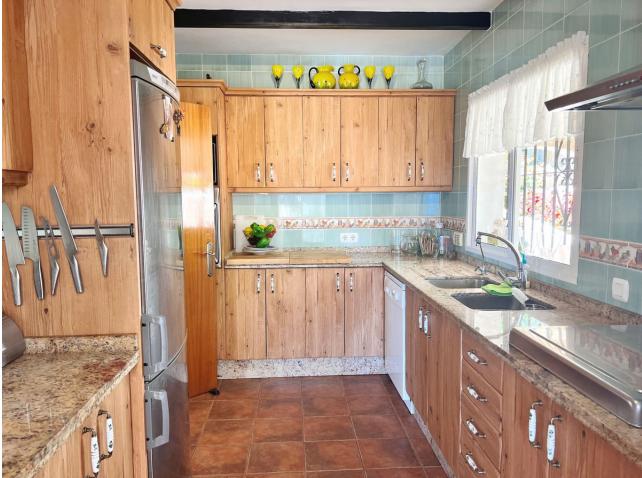

Charming villa in the area of Torremar, Benalmadena with fantastic sea views, large terraces, private pool, jacuzzi and double garage. The villa is built on one level and with a separate guest apartment on the plot. The villa and the guest apartment are connected by a roofed terrace with glass curtains, which makes it an extra outdoor room that can be used throughout the year. The villa has a living-dining room with a fireplace, three bedrooms, two bathrooms and a kitchen. Outside the entrance there is another covered terrace. The living room has patio doors to the large terrace around the pool and from the kitchen you can go directly to the conservatory. The guest apartment has a small kitchen and bathroom. To the rear is a well maintained terraced garden with flower beds, lemon and clementine trees and a corner with vines. A staircase leads up to a lovely roof terrace with fantastic views to the sea and the port of Fuengirola. The house also has a large garage with room for up to 3 cars and a storage space.

Security

\star Alarm System

Good Features Covered Terrace Fitted Wardrobes Private Terrace Guest Apartment Guest House Storage Room Jacuzzi Parking Garage

Condition

Pool YPrivate

Kitchen Fully Fitted Climate Control Air Conditioning Garden Private