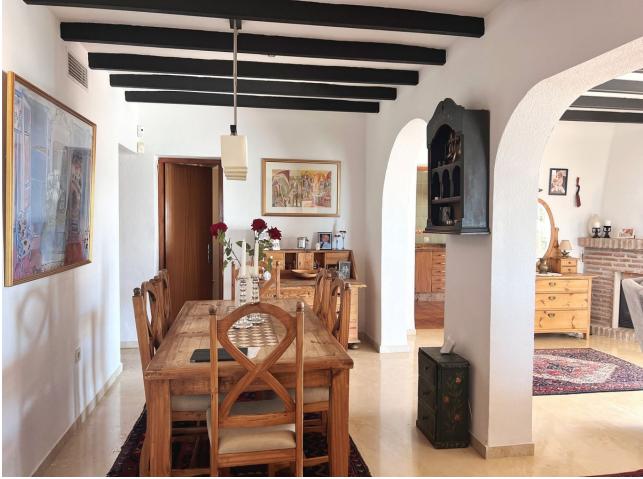

Charming villa in the area of Torremar, Benalmadena with fantastic sea views, large terraces, private pool, jacuzzi and double garage. The villa is built on one level and with a separate guest apartment on the plot. The villa and the guest apartment are connected by a roofed terrace with glass curtains, which makes it an extra outdoor room that can be used throughout the year. The villa has a living-dining room with a fireplace, three bedrooms, two bathrooms and a kitchen. Outside the entrance there is another covered terrace. The living room has patio doors to the large terrace around the pool and from the kitchen you can go directly to the conservatory. The guest apartment has a small kitchen and bathroom. To the rear is a well maintained terraced garden with flower beds, lemon and clementine trees and a corner with vines. A staircase leads up to a lovely roof terrace with fantastic views to the sea and the port of Fuengirola. The house also has a large garage with room for up to 3 cars and a storage space.