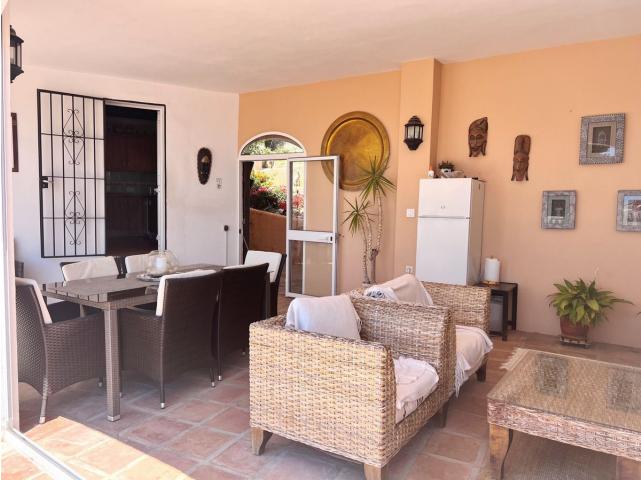

Charming villa in the area of Torremar, Benalmadena with fantastic sea views, large terraces, private pool, jacuzzi and double garage. The villa is built on one level and with a separate guest apartment on the plot. The villa and the guest apartment are connected by a roofed terrace with glass curtains, which makes it an extra outdoor room that can be used throughout the year. The villa has a living-dining room with a fireplace, three bedrooms, two bathrooms and a kitchen. Outside the entrance there is another covered terrace. The living room has patio doors to the large terrace around the pool and from the kitchen you can go directly to the conservatory. The guest apartment has a small kitchen and bathroom. To the rear is a well maintained terraced garden with flower beds, lemon and clementine trees and a corner with vines. A staircase leads up to a lovely roof terrace with fantastic views to the sea and the port of Fuengirola. The house also has a large garage with room for up to 3 cars and a storage space.

Security

\star Alarm System

Good Features Covered Terrace Fitted Wardrobes Private Terrace Guest Apartment Guest House Storage Room Jacuzzi Parking Garage

Condition

Pool YPrivate

Kitchen Fully Fitted Climate Control Air Conditioning Garden Private