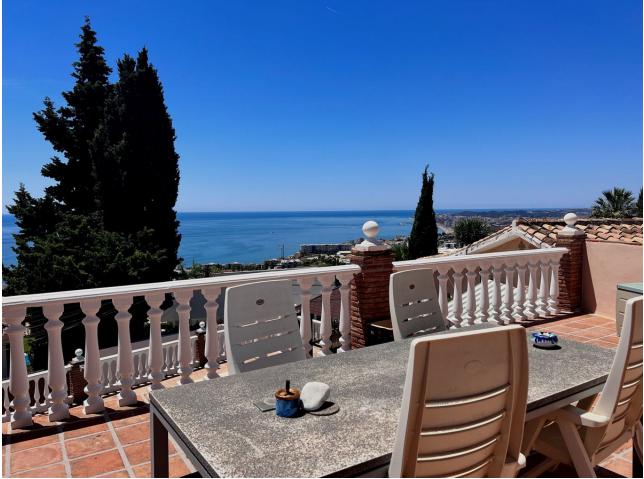

Charming villa in the area of Torremar, Benalmadena with fantastic sea views, large terraces, private pool, jacuzzi and double garage. The villa is built on one level and with a separate guest apartment on the plot. The villa and the guest apartment are connected by a roofed terrace with glass curtains, which makes it an extra outdoor room that can be used throughout the year. The villa has a living-dining room with a fireplace, three bedrooms, two bathrooms and a kitchen. Outside the entrance there is another covered terrace. The living room has patio doors to the large terrace around the pool and from the kitchen you can go directly to the conservatory. The guest apartment has a small kitchen and bathroom. To the rear is a well maintained terraced garden with flower beds, lemon and clementine trees and a corner with vines. A staircase leads up to a lovely roof terrace with fantastic views to the sea and the port of Fuengirola. The house also has a large garage with room for up to 3 cars and a storage space.