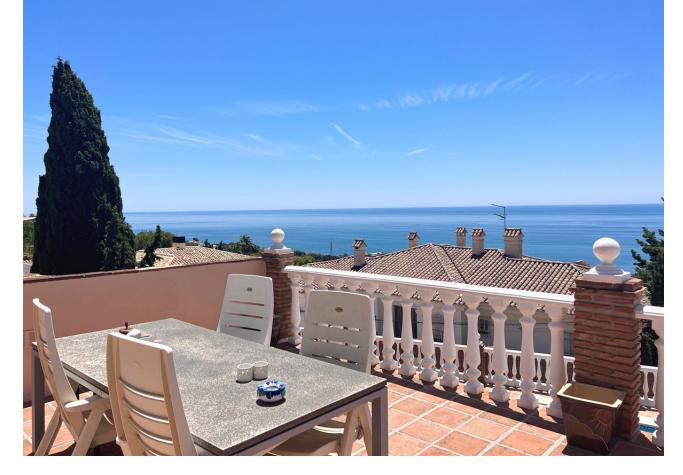

Charming villa in the area of Torremar, Benalmadena with fantastic sea views, large terraces, private pool, jacuzzi and double garage. The villa is built on one level and with a separate guest apartment on the plot. The villa and the guest apartment are connected by a roofed terrace with glass curtains, which makes it an extra outdoor room that can be used throughout the year. The villa has a living-dining room with a fireplace, three bedrooms, two bathrooms and a kitchen. Outside the entrance there is another covered terrace. The living room has patio doors to the large terrace around the pool and from the kitchen you can go directly to the conservatory. The guest apartment has a small kitchen and bathroom. To the rear is a well maintained terraced garden with flower beds, lemon and clementine trees and a corner with vines. A staircase leads up to a lovely roof terrace with fantastic views to the sea and the port of Fuengirola. The house also has a large garage with room for up to 3 cars and a storage space.