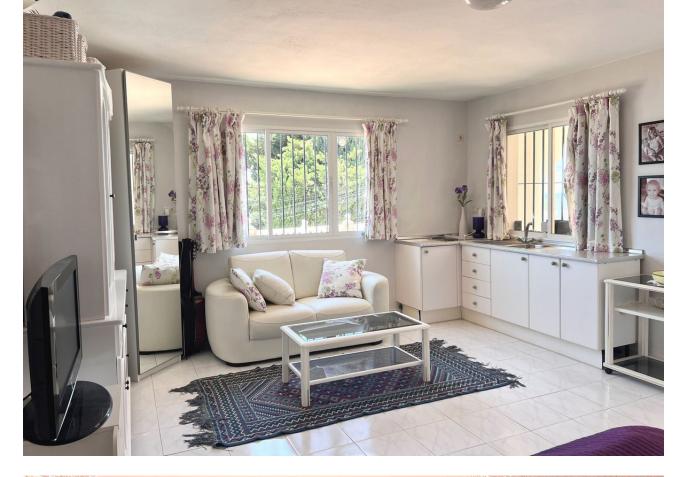

Charming villa in the area of Torremar, Benalmadena with fantastic sea views, large terraces, private pool, jacuzzi and double garage. The villa is built on one level and with a separate guest apartment on the plot. The villa and the guest apartment are connected by a roofed terrace with glass curtains, which makes it an extra outdoor room that can be used throughout the year. The villa has a living-dining room with a fireplace, three bedrooms, two bathrooms and a kitchen. Outside the entrance there is another covered terrace. The living room has patio doors to the large terrace around the pool and from the kitchen you can go directly to the conservatory. The guest apartment has a small kitchen and bathroom. To the rear is a well maintained terraced garden with flower beds, lemon and clementine trees and a corner with vines. A staircase leads up to a lovely roof terrace with fantastic views to the sea and the port of Fuengirola. The house also has a large garage with room for up to 3 cars and a storage space.