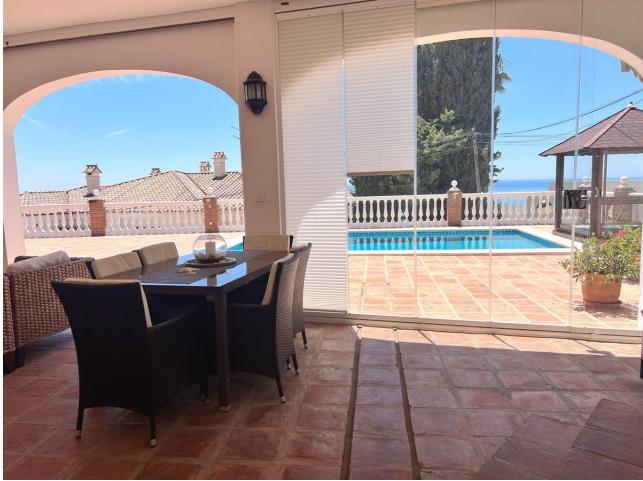

Charming villa in the area of Torremar, Benalmadena with fantastic sea views, large terraces, private pool, jacuzzi and double garage. The villa is built on one level and with a separate guest apartment on the plot. The villa and the guest apartment are connected by a roofed terrace with glass curtains, which makes it an extra outdoor room that can be used throughout the year. The villa has a living-dining room with a fireplace, three bedrooms, two bathrooms and a kitchen. Outside the entrance there is another covered terrace. The living room has patio doors to the large terrace around the pool and from the kitchen you can go directly to the conservatory. The guest apartment has a small kitchen and bathroom. To the rear is a well maintained terraced garden with flower beds, lemon and clementine trees and a corner with vines. A staircase leads up to a lovely roof terrace with fantastic views to the sea and the port of Fuengirola. The house also has a large garage with room for up to 3 cars and a storage space.

Security

\star Alarm System

Good Features Covered Terrace Fitted Wardrobes Private Terrace Guest Apartment Guest House Storage Room Jacuzzi Parking Garage

Condition

Pool YPrivate

Kitchen Fully Fitted Climate Control Air Conditioning Garden Private