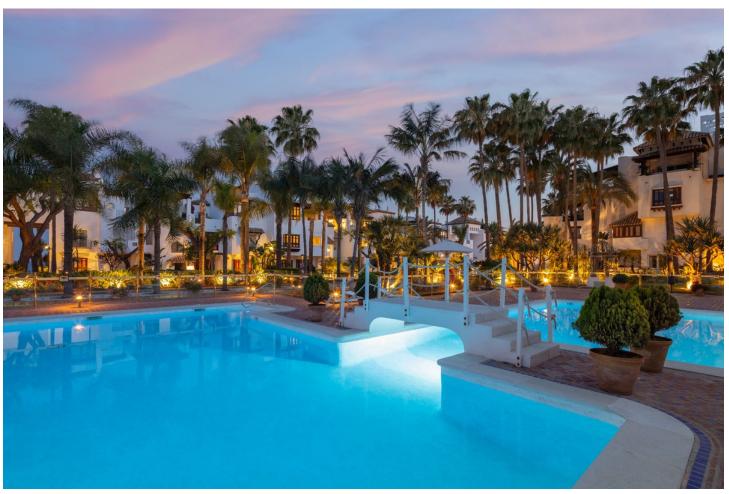

## Sales - Apartment - The Golden Mile 22.000.000€

The Golden Mile Apartment

6

8

454 m2

The ultimate one-of-a-kind property on the Costa del Sol. Penthouse One sits perfectly frontline in Marbella's Puente Romano resort. The unification of two duplex penthouses has been created to offer a seamless canvas of 454 m2 living space with unobstructed views towards the Mediterranean Sea and the backdrop of La Concha Mountain range. The Puente Romano resort is the Mediterranean's vibrant place to be. This extremely sought after location on the Marbella Golden Mile is where you can indulge in elevated gastronomy, experience sensational nightlife, or play at the worldfamous tennis club. This unique apartment sits within the Persian Gardens benefiting from 24-hour security and concierge service catering to any wish. Surrounded by lush tropicalgardens Penthouse One is a mediterranean beachfront paradise with true Andalusian spirit. Built in complete harmony the seamless indoor/outdoor flow creates resort-style relaxation combined with inviting entertainment spaces. Boasting an impressive 454 m2 build size and 211 m2 of terraces, every space has been finished to the highest specification using natural elements and sophisticated furniture. Spanning over two levels this opulent beachfront apartment features six en-suite bedrooms with every corner of the property being thoughtfully curated. This impressive apartment opens up to two living areas, one with an ample bar perfect for entertaining and the other a place to relax on luxurious seating while each staying true to the style. Enjoy the Mediterranean weather on the spacious terraces with outdoor cooking area flooded with light and the sounds of the ocean. The state-of-the-art kitchen features Gaggenau and Miele appliances such as American fridge/freezer, integrated oven, and wine cooler along with ample storage space. The dining table has been perfectly integrated and allows each diner to enjoy the incredible sea views. The property also benefits from a separate laundry room with Miele washer and dryer, overflow fridge/freezer, and butler sink. On the main living level you have four spacious en-suite bedrooms which have been decorated with beautiful attention to detail and designed to make the most of its capacity. The bedrooms benefit from views overlooking the sea or the breathtaking La Concha Mountain. By private lift or staircase you will make your way to the lavish master suite where you will find the upmost serenity and unparalleled views to the Mediterranean. Luxurious interiors create a soothing ambience from the minute you walk in to the moment you drift off to the sound of the waves. With his-and-hers walk-in closets and bathrooms, this elegant space of majestic proportions ensures exquisite features and optimal comfort. This level also welcomes you to 5-star modern facilities including a gymnasium equipped with Technogym, heated pool with resistance swimming apparatus, and vast terrace space to enjoy the sunrises and sunsets. This property is truly the most exceptional property currently on the market in the Puente Romano. The Marbella Golden Mile began its journey in 1954 and quickly become the pinnacle of Marbella's elite with many celebrities and royalty spending their vacations here. The area has acquired its name due to the quality amenities, refinement of the properties and beauty of the prime beachfront setting. The Puente Romano Resort is situated in the heart of the Marbella Golden Mile offering endless opportunities for enjoyment and ultimate luxury. This stunning Andalusian village-style resort offers over twenty restaurants and bars, vibrant nightlife, tranquil spa and renowned tennis facilities hosting names such as Novak Djokovic and John McEnroe, making this beachfront location a truly special and unique destination.