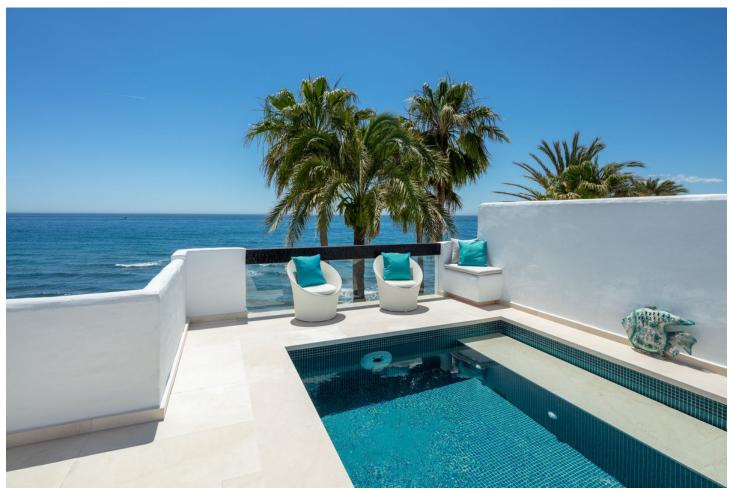

## Sales - Apartment - The Golden Mile 22.000.000€

The Golden Mile Apartment

6

8

454 m2

The ultimate one-of-a-kind property on the Costa del Sol. Penthouse One sits perfectly frontline in Marbella's Puente Romano resort. The unification of two duplex penthouses has been created to offer a seamless canvas of 454 m2 living space with unobstructed views towards the Mediterranean Sea and the backdrop of La Concha Mountain range. The Puente Romano resort is the Mediterranean's vibrant place to be. This extremely sought after location on the Marbella Golden Mile is where you can indulge in elevated gastronomy, experience sensational nightlife, or play at the worldfamous tennis club. This unique apartment sits within the Persian Gardens benefiting from 24-hour security and concierge service catering to any wish. Surrounded by lush tropicalgardens Penthouse One is a mediterranean beachfront paradise with true Andalusian spirit. Built in complete harmony the seamless indoor/outdoor flow creates resort-style relaxation combined with inviting entertainment spaces. Boasting an impressive 454 m2 build size and 211 m2 of terraces, every space has been finished to the highest specification using natural elements and sophisticated furniture. Spanning over two levels this opulent beachfront apartment features six en-suite bedrooms with every corner of the property being thoughtfully curated. This impressive apartment opens up to two living areas, one with an ample bar perfect for entertaining and the other a place to relax on luxurious seating while each staying true to the style. Enjoy the Mediterranean weather on the spacious terraces with outdoor cooking area flooded with light and the sounds of the ocean. The state-of-the-art kitchen features Gaggenau and Miele appliances such as American fridge/freezer, integrated oven, and wine cooler along with ample storage space. The dining table has been perfectly integrated and allows each diner to enjoy the incredible sea views. The property also benefits from a separate laundry room with Miele washer and dryer, overflow fridge/freezer, and butler sink. On the main living level you have four spacious en-suite bedrooms which have been decorated with beautiful attention to detail and designed to make the most of its capacity. The bedrooms benefit from views overlooking the sea or the breathtaking La Concha Mountain. By private lift or staircase you will make your way to the lavish master suite where you will find the upmost serenity and unparalleled views to the Mediterranean. Luxurious interiors create a soothing ambience from the minute you walk in to the moment you drift off to the sound of the waves. With his-and-hers walk-in closets and bathrooms, this elegant space of majestic proportions ensures exquisite features and optimal comfort. This level also welcomes you to 5-star modern facilities including a gymnasium equipped with Technogym, heated pool with resistance swimming apparatus, and vast terrace space to enjoy the sunrises and sunsets. This property is truly the most exceptional property currently on the market in the Puente Romano. The Marbella Golden Mile began its journey in 1954 and quickly become the pinnacle of Marbella's elite with many celebrities and royalty spending their vacations here. The area has acquired its name due to the quality amenities, refinement of the properties and beauty of the prime beachfront setting. The Puente Romano Resort is situated in the heart of the Marbella Golden Mile offering endless opportunities for enjoyment and ultimate luxury. This stunning Andalusian village-style resort offers over twenty restaurants and bars, vibrant nightlife, tranquil spa and renowned tennis facilities hosting names such as Novak Djokovic and John McEnroe, making this beachfront location a truly special and unique destination.