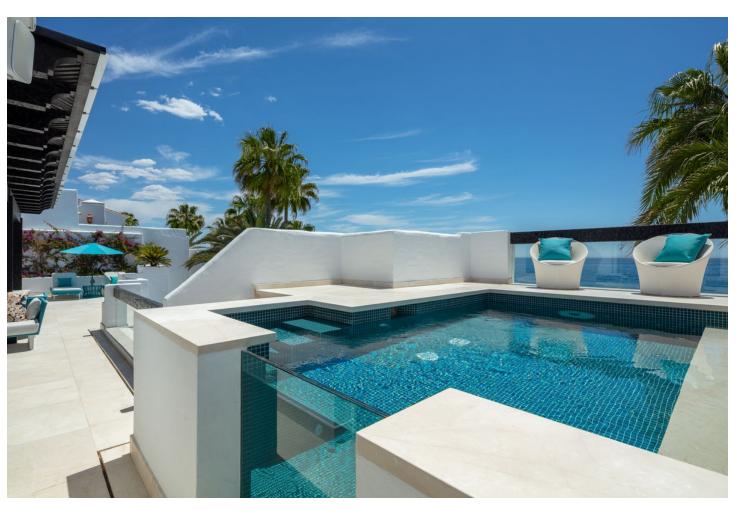

## Sales - Apartment - The Golden Mile 22.000.000€

The Golden Mile Apartment

6

8

454 m2

The ultimate one-of-a-kind property on the Costa del Sol. Penthouse One sits perfectly frontline in Marbella's Puente Romano resort. The unification of two duplex penthouses has been created to offer a seamless canvas of 454 m2 living space with unobstructed views towards the Mediterranean Sea and the backdrop of La Concha Mountain range. The Puente Romano resort is the Mediterranean's vibrant place to be. This extremely sought after location on the Marbella Golden Mile is where you can indulge in elevated gastronomy, experience sensational nightlife, or play at the worldfamous tennis club. This unique apartment sits within the Persian Gardens benefiting from 24-hour security and concierge service catering to any wish. Surrounded by lush tropicalgardens Penthouse One is a mediterranean beachfront paradise with true Andalusian spirit. Built in complete harmony the seamless indoor/outdoor flow creates resort-style relaxation combined with inviting entertainment spaces. Boasting an impressive 454 m2 build size and 211 m2 of terraces, every space has been finished to the highest specification using natural elements and sophisticated furniture. Spanning over two levels this opulent beachfront apartment features six en-suite bedrooms with every corner of the property being thoughtfully curated. This impressive apartment opens up to two living areas, one with an ample bar perfect for entertaining and the other a place to relax on luxurious seating while each staying true to the style. Enjoy the Mediterranean weather on the spacious terraces with outdoor cooking area flooded with light and the sounds of the ocean. The state-of-the-art kitchen features Gaggenau and Miele appliances such as American fridge/freezer, integrated oven, and wine cooler along with ample storage space. The dining table has been perfectly integrated and allows each diner to enjoy the incredible sea views. The property also benefits from a separate laundry room with Miele washer and dryer, overflow fridge/freezer, and butler sink. On the main living level you have four spacious en-suite bedrooms which have been decorated with beautiful attention to detail and designed to make the most of its capacity. The bedrooms benefit from views overlooking the sea or the breathtaking La Concha Mountain. By private lift or staircase you will make your way to the lavish master suite where you will find the upmost serenity and unparalleled views to the Mediterranean. Luxurious interiors create a soothing ambience from the minute you walk in to the moment you drift off to the sound of the waves. With his-and-hers walk-in closets and bathrooms, this elegant space of majestic proportions ensures exquisite features and optimal comfort. This level also welcomes you to 5-star modern facilities including a gymnasium equipped with Technogym, heated pool with resistance swimming apparatus, and vast terrace space to enjoy the sunrises and sunsets. This property is truly the most exceptional property currently on the market in the Puente Romano. The Marbella Golden Mile began its journey in 1954 and quickly become the pinnacle of Marbella's elite with many celebrities and royalty spending their vacations here. The area has acquired its name due to the quality amenities, refinement of the properties and beauty of the prime beachfront setting. The Puente Romano Resort is situated in the heart of the Marbella Golden Mile offering endless opportunities for enjoyment and ultimate luxury. This stunning Andalusian village-style resort offers over twenty restaurants and bars, vibrant nightlife, tranquil spa and renowned tennis facilities hosting names such as Novak Djokovic and John McEnroe, making this beachfront location a truly special and unique destination.