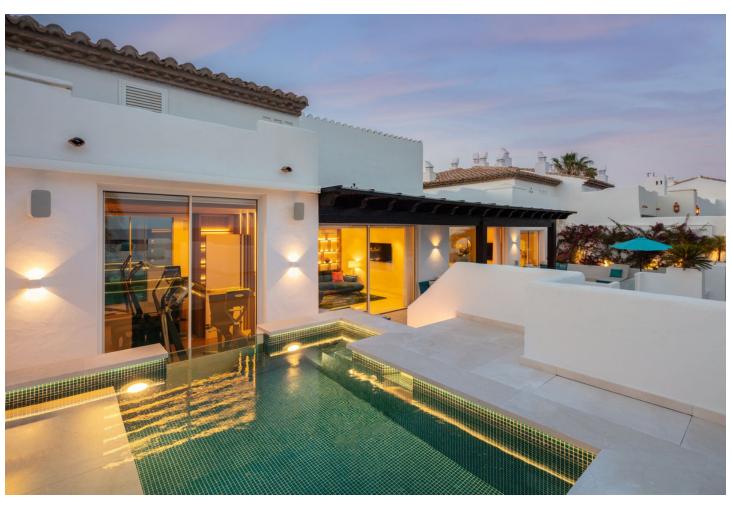

## Sales - Apartment - The Golden Mile 22.000.000€

The Golden Mile Apartment

6

8

454 m2

The ultimate one-of-a-kind property on the Costa del Sol. Penthouse One sits perfectly frontline in Marbella's Puente Romano resort. The unification of two duplex penthouses has been created to offer a seamless canvas of 454 m2 living space with unobstructed views towards the Mediterranean Sea and the backdrop of La Concha Mountain range. The Puente Romano resort is the Mediterranean's vibrant place to be. This extremely sought after location on the Marbella Golden Mile is where you can indulge in elevated gastronomy, experience sensational nightlife, or play at the worldfamous tennis club. This unique apartment sits within the Persian Gardens benefiting from 24-hour security and concierge service catering to any wish. Surrounded by lush tropicalgardens Penthouse One is a mediterranean beachfront paradise with true Andalusian spirit. Built in complete harmony the seamless indoor/outdoor flow creates resort-style relaxation combined with inviting entertainment spaces. Boasting an impressive 454 m2 build size and 211 m2 of terraces, every space has been finished to the highest specification using natural elements and sophisticated furniture. Spanning over two levels this opulent beachfront apartment features six en-suite bedrooms with every corner of the property being thoughtfully curated. This impressive apartment opens up to two living areas, one with an ample bar perfect for entertaining and the other a place to relax on luxurious seating while each staying true to the style. Enjoy the Mediterranean weather on the spacious terraces with outdoor cooking area flooded with light and the sounds of the ocean. The state-of-the-art kitchen features Gaggenau and Miele appliances such as American fridge/freezer, integrated oven, and wine cooler along with ample storage space. The dining table has been perfectly integrated and allows each diner to enjoy the incredible sea views. The property also benefits from a separate laundry room with Miele washer and dryer, overflow fridge/freezer, and butler sink. On the main living level you have four spacious en-suite bedrooms which have been decorated with beautiful attention to detail and designed to make the most of its capacity. The bedrooms benefit from views overlooking the sea or the breathtaking La Concha Mountain. By private lift or staircase you will make your way to the lavish master suite where you will find the upmost serenity and unparalleled views to the Mediterranean. Luxurious interiors create a soothing ambience from the minute you walk in to the moment you drift off to the sound of the waves. With his-and-hers walk-in closets and bathrooms, this elegant space of majestic proportions ensures exquisite features and optimal comfort. This level also welcomes you to 5-star modern facilities including a gymnasium equipped with Technogym, heated pool with resistance swimming apparatus, and vast terrace space to enjoy the sunrises and sunsets. This property is truly the most exceptional property currently on the market in the Puente Romano. The Marbella Golden Mile began its journey in 1954 and quickly become the pinnacle of Marbella's elite with many celebrities and royalty spending their vacations here. The area has acquired its name due to the quality amenities, refinement of the properties and beauty of the prime beachfront setting. The Puente Romano Resort is situated in the heart of the Marbella Golden Mile offering endless opportunities for enjoyment and ultimate luxury. This stunning Andalusian village-style resort offers over twenty restaurants and bars, vibrant nightlife, tranquil spa and renowned tennis facilities hosting names such as Novak Djokovic and John McEnroe, making this beachfront location a truly special and unique destination.