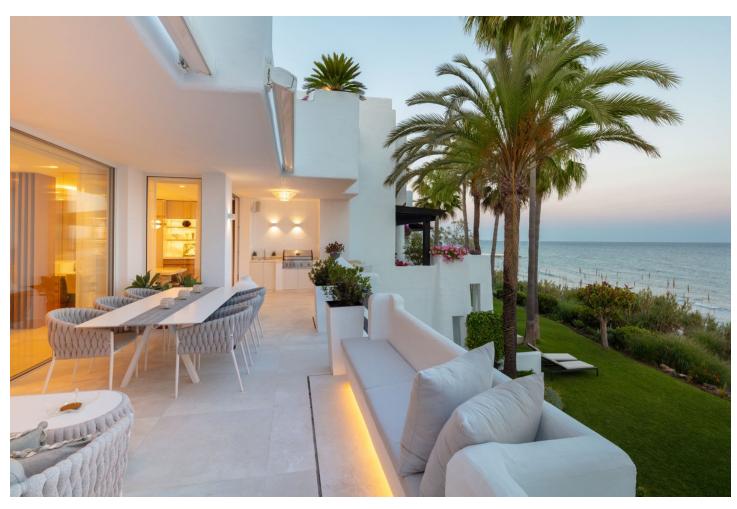

## Sales - Apartment - The Golden Mile 22.000.000€

The Golden Mile Apartment

6

8

454 m2

The ultimate one-of-a-kind property on the Costa del Sol. Penthouse One sits perfectly frontline in Marbella's Puente Romano resort. The unification of two duplex penthouses has been created to offer a seamless canvas of 454 m2 living space with unobstructed views towards the Mediterranean Sea and the backdrop of La Concha Mountain range. The Puente Romano resort is the Mediterranean's vibrant place to be. This extremely sought after location on the Marbella Golden Mile is where you can indulge in elevated gastronomy, experience sensational nightlife, or play at the worldfamous tennis club. This unique apartment sits within the Persian Gardens benefiting from 24-hour security and concierge service catering to any wish. Surrounded by lush tropicalgardens Penthouse One is a mediterranean beachfront paradise with true Andalusian spirit. Built in complete harmony the seamless indoor/outdoor flow creates resort-style relaxation combined with inviting entertainment spaces. Boasting an impressive 454 m2 build size and 211 m2 of terraces, every space has been finished to the highest specification using natural elements and sophisticated furniture. Spanning over two levels this opulent beachfront apartment features six en-suite bedrooms with every corner of the property being thoughtfully curated. This impressive apartment opens up to two living areas, one with an ample bar perfect for entertaining and the other a place to relax on luxurious seating while each staying true to the style. Enjoy the Mediterranean weather on the spacious terraces with outdoor cooking area flooded with light and the sounds of the ocean. The state-of-the-art kitchen features Gaggenau and Miele appliances such as American fridge/freezer, integrated oven, and wine cooler along with ample storage space. The dining table has been perfectly integrated and allows each diner to enjoy the incredible sea views. The property also benefits from a separate laundry room with Miele washer and dryer, overflow fridge/freezer, and butler sink. On the main living level you have four spacious en-suite bedrooms which have been decorated with beautiful attention to detail and designed to make the most of its capacity. The bedrooms benefit from views overlooking the sea or the breathtaking La Concha Mountain. By private lift or staircase you will make your way to the lavish master suite where you will find the upmost serenity and unparalleled views to the Mediterranean. Luxurious interiors create a soothing ambience from the minute you walk in to the moment you drift off to the sound of the waves. With his-and-hers walk-in closets and bathrooms, this elegant space of majestic proportions ensures exquisite features and optimal comfort. This level also welcomes you to 5-star modern facilities including a gymnasium equipped with Technogym, heated pool with resistance swimming apparatus, and vast terrace space to enjoy the sunrises and sunsets. This property is truly the most exceptional property currently on the market in the Puente Romano. The Marbella Golden Mile began its journey in 1954 and quickly become the pinnacle of Marbella's elite with many celebrities and royalty spending their vacations here. The area has acquired its name due to the quality amenities, refinement of the properties and beauty of the prime beachfront setting. The Puente Romano Resort is situated in the heart of the Marbella Golden Mile offering endless opportunities for enjoyment and ultimate luxury. This stunning Andalusian village-style resort offers over twenty restaurants and bars, vibrant nightlife, tranquil spa and renowned tennis facilities hosting names such as Novak Djokovic and John McEnroe, making this beachfront location a truly special and unique destination.