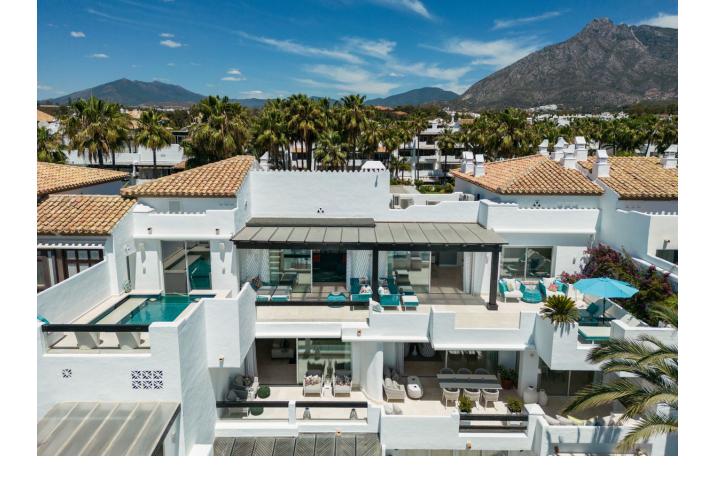

## Sales - Apartment - The Golden Mile 22.000.000€

The Golden Mile Apartment

6

8

454 m2

The ultimate one-of-a-kind property on the Costa del Sol. Penthouse One sits perfectly frontline in Marbella's Puente Romano resort. The unification of two duplex penthouses has been created to offer a seamless canvas of 454 m2 living space with unobstructed views towards the Mediterranean Sea and the backdrop of La Concha Mountain range. The Puente Romano resort is the Mediterranean's vibrant place to be. This extremely sought after location on the Marbella Golden Mile is where you can indulge in elevated gastronomy, experience sensational nightlife, or play at the worldfamous tennis club. This unique apartment sits within the Persian Gardens benefiting from 24-hour security and concierge service catering to any wish. Surrounded by lush tropicalgardens Penthouse One is a mediterranean beachfront paradise with true Andalusian spirit. Built in complete harmony the seamless indoor/outdoor flow creates resort-style relaxation combined with inviting entertainment spaces. Boasting an impressive 454 m2 build size and 211 m2 of terraces, every space has been finished to the highest specification using natural elements and sophisticated furniture. Spanning over two levels this opulent beachfront apartment features six en-suite bedrooms with every corner of the property being thoughtfully curated. This impressive apartment opens up to two living areas, one with an ample bar perfect for entertaining and the other a place to relax on luxurious seating while each staying true to the style. Enjoy the Mediterranean weather on the spacious terraces with outdoor cooking area flooded with light and the sounds of the ocean. The state-of-the-art kitchen features Gaggenau and Miele appliances such as American fridge/freezer, integrated oven, and wine cooler along with ample storage space. The dining table has been perfectly integrated and allows each diner to enjoy the incredible sea views. The property also benefits from a separate laundry room with Miele washer and dryer, overflow fridge/freezer, and butler sink. On the main living level you have four spacious en-suite bedrooms which have been decorated with beautiful attention to detail and designed to make the most of its capacity. The bedrooms benefit from views overlooking the sea or the breathtaking La Concha Mountain. By private lift or staircase you will make your way to the lavish master suite where you will find the upmost serenity and unparalleled views to the Mediterranean. Luxurious interiors create a soothing ambience from the minute you walk in to the moment you drift off to the sound of the waves. With his-and-hers walk-in closets and bathrooms, this elegant space of majestic proportions ensures exquisite features and optimal comfort. This level also welcomes you to 5-star modern facilities including a gymnasium equipped with Technogym, heated pool with resistance swimming apparatus, and vast terrace space to enjoy the sunrises and sunsets. This property is truly the most exceptional property currently on the market in the Puente Romano. The Marbella Golden Mile began its journey in 1954 and quickly become the pinnacle of Marbella's elite with many celebrities and royalty spending their vacations here. The area has acquired its name due to the quality amenities, refinement of the properties and beauty of the prime beachfront setting. The Puente Romano Resort is situated in the heart of the Marbella Golden Mile offering endless opportunities for enjoyment and ultimate luxury. This stunning Andalusian village-style resort offers over twenty restaurants and bars, vibrant nightlife, tranquil spa and renowned tennis facilities hosting names such as Novak Djokovic and John McEnroe, making this beachfront location a truly special and unique destination.