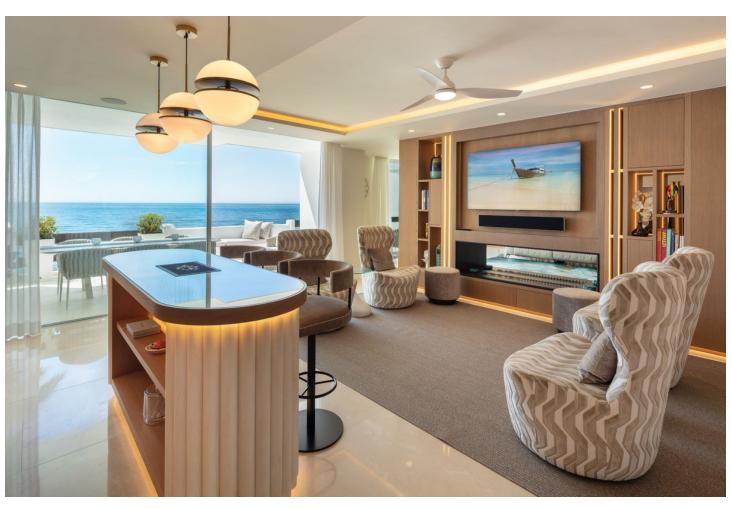

## Sales - Apartment - The Golden Mile 22.000.000€

The Golden Mile Apartment

6

8

454 m2

The ultimate one-of-a-kind property on the Costa del Sol. Penthouse One sits perfectly frontline in Marbella's Puente Romano resort. The unification of two duplex penthouses has been created to offer a seamless canvas of 454 m2 living space with unobstructed views towards the Mediterranean Sea and the backdrop of La Concha Mountain range. The Puente Romano resort is the Mediterranean's vibrant place to be. This extremely sought after location on the Marbella Golden Mile is where you can indulge in elevated gastronomy, experience sensational nightlife, or play at the worldfamous tennis club. This unique apartment sits within the Persian Gardens benefiting from 24-hour security and concierge service catering to any wish. Surrounded by lush tropicalgardens Penthouse One is a mediterranean beachfront paradise with true Andalusian spirit. Built in complete harmony the seamless indoor/outdoor flow creates resort-style relaxation combined with inviting entertainment spaces. Boasting an impressive 454 m2 build size and 211 m2 of terraces, every space has been finished to the highest specification using natural elements and sophisticated furniture. Spanning over two levels this opulent beachfront apartment features six en-suite bedrooms with every corner of the property being thoughtfully curated. This impressive apartment opens up to two living areas, one with an ample bar perfect for entertaining and the other a place to relax on luxurious seating while each staying true to the style. Enjoy the Mediterranean weather on the spacious terraces with outdoor cooking area flooded with light and the sounds of the ocean. The state-of-the-art kitchen features Gaggenau and Miele appliances such as American fridge/freezer, integrated oven, and wine cooler along with ample storage space. The dining table has been perfectly integrated and allows each diner to enjoy the incredible sea views. The property also benefits from a separate laundry room with Miele washer and dryer, overflow fridge/freezer, and butler sink. On the main living level you have four spacious en-suite bedrooms which have been decorated with beautiful attention to detail and designed to make the most of its capacity. The bedrooms benefit from views overlooking the sea or the breathtaking La Concha Mountain. By private lift or staircase you will make your way to the lavish master suite where you will find the upmost serenity and unparalleled views to the Mediterranean. Luxurious interiors create a soothing ambience from the minute you walk in to the moment you drift off to the sound of the waves. With his-and-hers walk-in closets and bathrooms, this elegant space of majestic proportions ensures exquisite features and optimal comfort. This level also welcomes you to 5-star modern facilities including a gymnasium equipped with Technogym, heated pool with resistance swimming apparatus, and vast terrace space to enjoy the sunrises and sunsets. This property is truly the most exceptional property currently on the market in the Puente Romano. The Marbella Golden Mile began its journey in 1954 and quickly become the pinnacle of Marbella's elite with many celebrities and royalty spending their vacations here. The area has acquired its name due to the quality amenities, refinement of the properties and beauty of the prime beachfront setting. The Puente Romano Resort is situated in the heart of the Marbella Golden Mile offering endless opportunities for enjoyment and ultimate luxury. This stunning Andalusian village-style resort offers over twenty restaurants and bars, vibrant nightlife, tranquil spa and renowned tennis facilities hosting names such as Novak Djokovic and John McEnroe, making this beachfront location a truly special and unique destination.