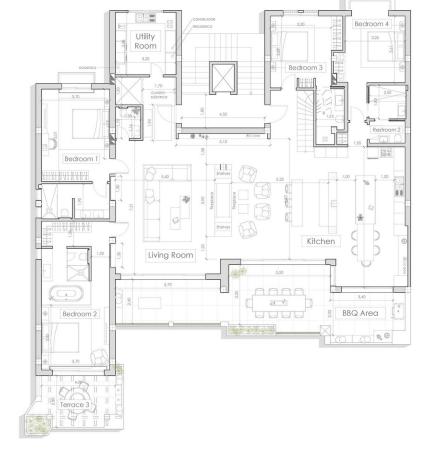

## Sales - Apartment - The Golden Mile 22.000.000€

The Golden Mile Apartment

6

8

454 m2

The ultimate one-of-a-kind property on the Costa del Sol. Penthouse One sits perfectly frontline in Marbella's Puente Romano resort. The unification of two duplex penthouses has been created to offer a seamless canvas of 454 m2 living space with unobstructed views towards the Mediterranean Sea and the backdrop of La Concha Mountain range. The Puente Romano resort is the Mediterranean's vibrant place to be. This extremely sought after location on the Marbella Golden Mile is where you can indulge in elevated gastronomy, experience sensational nightlife, or play at the worldfamous tennis club. This unique apartment sits within the Persian Gardens benefiting from 24-hour security and concierge service catering to any wish. Surrounded by lush tropicalgardens Penthouse One is a mediterranean beachfront paradise with true Andalusian spirit. Built in complete harmony the seamless indoor/outdoor flow creates resort-style relaxation combined with inviting entertainment spaces. Boasting an impressive 454 m2 build size and 211 m2 of terraces, every space has been finished to the highest specification using natural elements and sophisticated furniture. Spanning over two levels this opulent beachfront apartment features six en-suite bedrooms with every corner of the property being thoughtfully curated. This impressive apartment opens up to two living areas, one with an ample bar perfect for entertaining and the other a place to relax on luxurious seating while each staying true to the style. Enjoy the Mediterranean weather on the spacious terraces with outdoor cooking area flooded with light and the sounds of the ocean. The state-of-the-art kitchen features Gaggenau and Miele appliances such as American fridge/freezer, integrated oven, and wine cooler along with ample storage space. The dining table has been perfectly integrated and allows each diner to enjoy the incredible sea views. The property also benefits from a separate laundry room with Miele washer and dryer, overflow fridge/freezer, and butler sink. On the main living level you have four spacious en-suite bedrooms which have been decorated with beautiful attention to detail and designed to make the most of its capacity. The bedrooms benefit from views overlooking the sea or the breathtaking La Concha Mountain. By private lift or staircase you will make your way to the lavish master suite where you will find the upmost serenity and unparalleled views to the Mediterranean. Luxurious interiors create a soothing ambience from the minute you walk in to the moment you drift off to the sound of the waves. With his-and-hers walk-in closets and bathrooms, this elegant space of majestic proportions ensures exquisite features and optimal comfort. This level also welcomes you to 5-star modern facilities including a gymnasium equipped with Technogym, heated pool with resistance swimming apparatus, and vast terrace space to enjoy the sunrises and sunsets. This property is truly the most exceptional property currently on the market in the Puente Romano. The Marbella Golden Mile began its journey in 1954 and quickly become the pinnacle of Marbella's elite with many celebrities and royalty spending their vacations here. The area has acquired its name due to the quality amenities, refinement of the properties and beauty of the prime beachfront setting. The Puente Romano Resort is situated in the heart of the Marbella Golden Mile offering endless opportunities for enjoyment and ultimate luxury. This stunning Andalusian village-style resort offers over twenty restaurants and bars, vibrant nightlife, tranquil spa and renowned tennis facilities hosting names such as Novak Djokovic and John McEnroe, making this beachfront location a truly special and unique destination.