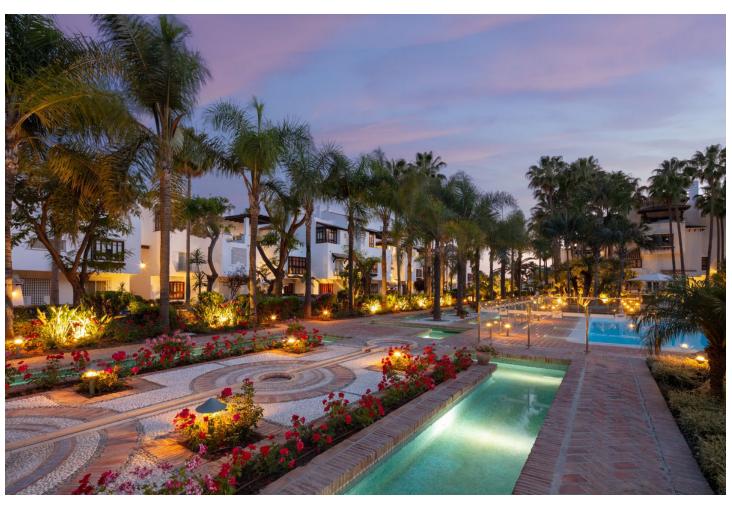

## Sales - Apartment - The Golden Mile 22.000.000€

The Golden Mile Apartment

6

8

454 m2

The ultimate one-of-a-kind property on the Costa del Sol. Penthouse One sits perfectly frontline in Marbella's Puente Romano resort. The unification of two duplex penthouses has been created to offer a seamless canvas of 454 m2 living space with unobstructed views towards the Mediterranean Sea and the backdrop of La Concha Mountain range. The Puente Romano resort is the Mediterranean's vibrant place to be. This extremely sought after location on the Marbella Golden Mile is where you can indulge in elevated gastronomy, experience sensational nightlife, or play at the worldfamous tennis club. This unique apartment sits within the Persian Gardens benefiting from 24-hour security and concierge service catering to any wish. Surrounded by lush tropicalgardens Penthouse One is a mediterranean beachfront paradise with true Andalusian spirit. Built in complete harmony the seamless indoor/outdoor flow creates resort-style relaxation combined with inviting entertainment spaces. Boasting an impressive 454 m2 build size and 211 m2 of terraces, every space has been finished to the highest specification using natural elements and sophisticated furniture. Spanning over two levels this opulent beachfront apartment features six en-suite bedrooms with every corner of the property being thoughtfully curated. This impressive apartment opens up to two living areas, one with an ample bar perfect for entertaining and the other a place to relax on luxurious seating while each staying true to the style. Enjoy the Mediterranean weather on the spacious terraces with outdoor cooking area flooded with light and the sounds of the ocean. The state-of-the-art kitchen features Gaggenau and Miele appliances such as American fridge/freezer, integrated oven, and wine cooler along with ample storage space. The dining table has been perfectly integrated and allows each diner to enjoy the incredible sea views. The property also benefits from a separate laundry room with Miele washer and dryer, overflow fridge/freezer, and butler sink. On the main living level you have four spacious en-suite bedrooms which have been decorated with beautiful attention to detail and designed to make the most of its capacity. The bedrooms benefit from views overlooking the sea or the breathtaking La Concha Mountain. By private lift or staircase you will make your way to the lavish master suite where you will find the upmost serenity and unparalleled views to the Mediterranean. Luxurious interiors create a soothing ambience from the minute you walk in to the moment you drift off to the sound of the waves. With his-and-hers walk-in closets and bathrooms, this elegant space of majestic proportions ensures exquisite features and optimal comfort. This level also welcomes you to 5-star modern facilities including a gymnasium equipped with Technogym, heated pool with resistance swimming apparatus, and vast terrace space to enjoy the sunrises and sunsets. This property is truly the most exceptional property currently on the market in the Puente Romano. The Marbella Golden Mile began its journey in 1954 and quickly become the pinnacle of Marbella's elite with many celebrities and royalty spending their vacations here. The area has acquired its name due to the quality amenities, refinement of the properties and beauty of the prime beachfront setting. The Puente Romano Resort is situated in the heart of the Marbella Golden Mile offering endless opportunities for enjoyment and ultimate luxury. This stunning Andalusian village-style resort offers over twenty restaurants and bars, vibrant nightlife, tranquil spa and renowned tennis facilities hosting names such as Novak Djokovic and John McEnroe, making this beachfront location a truly special and unique destination.