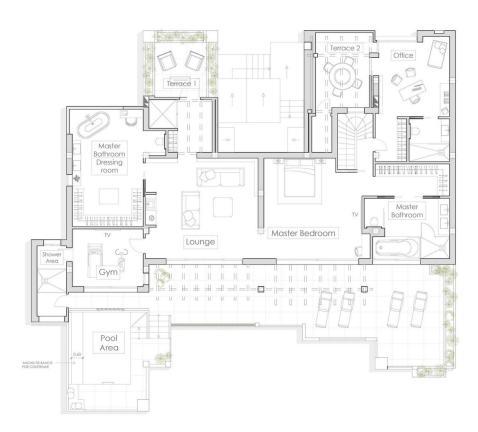

## Sales - Apartment - The Golden Mile 22.000.000€

The Golden Mile Apartment

6

8

454 m2

The ultimate one-of-a-kind property on the Costa del Sol. Penthouse One sits perfectly frontline in Marbella's Puente Romano resort. The unification of two duplex penthouses has been created to offer a seamless canvas of 454 m2 living space with unobstructed views towards the Mediterranean Sea and the backdrop of La Concha Mountain range. The Puente Romano resort is the Mediterranean's vibrant place to be. This extremely sought after location on the Marbella Golden Mile is where you can indulge in elevated gastronomy, experience sensational nightlife, or play at the worldfamous tennis club. This unique apartment sits within the Persian Gardens benefiting from 24-hour security and concierge service catering to any wish. Surrounded by lush tropicalgardens Penthouse One is a mediterranean beachfront paradise with true Andalusian spirit. Built in complete harmony the seamless indoor/outdoor flow creates resort-style relaxation combined with inviting entertainment spaces. Boasting an impressive 454 m2 build size and 211 m2 of terraces, every space has been finished to the highest specification using natural elements and sophisticated furniture. Spanning over two levels this opulent beachfront apartment features six en-suite bedrooms with every corner of the property being thoughtfully curated. This impressive apartment opens up to two living areas, one with an ample bar perfect for entertaining and the other a place to relax on luxurious seating while each staying true to the style. Enjoy the Mediterranean weather on the spacious terraces with outdoor cooking area flooded with light and the sounds of the ocean. The state-of-the-art kitchen features Gaggenau and Miele appliances such as American fridge/freezer, integrated oven, and wine cooler along with ample storage space. The dining table has been perfectly integrated and allows each diner to enjoy the incredible sea views. The property also benefits from a separate laundry room with Miele washer and dryer, overflow fridge/freezer, and butler sink. On the main living level you have four spacious en-suite bedrooms which have been decorated with beautiful attention to detail and designed to make the most of its capacity. The bedrooms benefit from views overlooking the sea or the breathtaking La Concha Mountain. By private lift or staircase you will make your way to the lavish master suite where you will find the upmost serenity and unparalleled views to the Mediterranean. Luxurious interiors create a soothing ambience from the minute you walk in to the moment you drift off to the sound of the waves. With his-and-hers walk-in closets and bathrooms, this elegant space of majestic proportions ensures exquisite features and optimal comfort. This level also welcomes you to 5-star modern facilities including a gymnasium equipped with Technogym, heated pool with resistance swimming apparatus, and vast terrace space to enjoy the sunrises and sunsets. This property is truly the most exceptional property currently on the market in the Puente Romano. The Marbella Golden Mile began its journey in 1954 and quickly become the pinnacle of Marbella's elite with many celebrities and royalty spending their vacations here. The area has acquired its name due to the quality amenities, refinement of the properties and beauty of the prime beachfront setting. The Puente Romano Resort is situated in the heart of the Marbella Golden Mile offering endless opportunities for enjoyment and ultimate luxury. This stunning Andalusian village-style resort offers over twenty restaurants and bars, vibrant nightlife, tranquil spa and renowned tennis facilities hosting names such as Novak Djokovic and John McEnroe, making this beachfront location a truly special and unique destination.