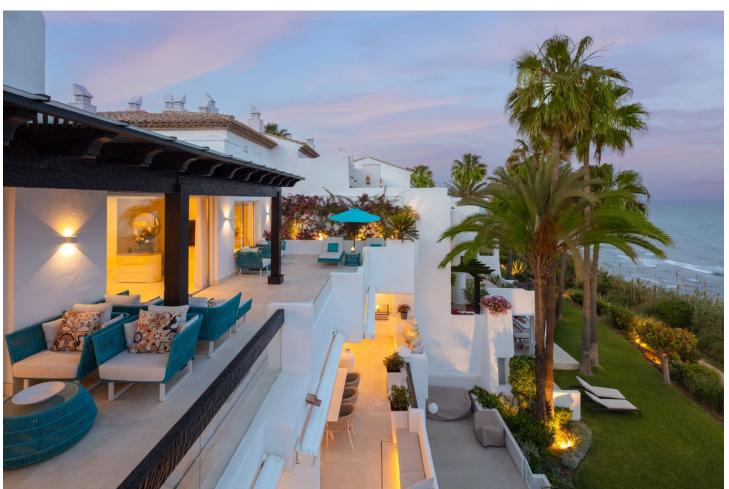

## Sales - Apartment - The Golden Mile 22.000.000€

The Golden Mile Apartment

6

8

454 m2

The ultimate one-of-a-kind property on the Costa del Sol. Penthouse One sits perfectly frontline in Marbella's Puente Romano resort. The unification of two duplex penthouses has been created to offer a seamless canvas of 454 m2 living space with unobstructed views towards the Mediterranean Sea and the backdrop of La Concha Mountain range. The Puente Romano resort is the Mediterranean's vibrant place to be. This extremely sought after location on the Marbella Golden Mile is where you can indulge in elevated gastronomy, experience sensational nightlife, or play at the worldfamous tennis club. This unique apartment sits within the Persian Gardens benefiting from 24-hour security and concierge service catering to any wish. Surrounded by lush tropicalgardens Penthouse One is a mediterranean beachfront paradise with true Andalusian spirit. Built in complete harmony the seamless indoor/outdoor flow creates resort-style relaxation combined with inviting entertainment spaces. Boasting an impressive 454 m2 build size and 211 m2 of terraces, every space has been finished to the highest specification using natural elements and sophisticated furniture. Spanning over two levels this opulent beachfront apartment features six en-suite bedrooms with every corner of the property being thoughtfully curated. This impressive apartment opens up to two living areas, one with an ample bar perfect for entertaining and the other a place to relax on luxurious seating while each staying true to the style. Enjoy the Mediterranean weather on the spacious terraces with outdoor cooking area flooded with light and the sounds of the ocean. The state-of-the-art kitchen features Gaggenau and Miele appliances such as American fridge/freezer, integrated oven, and wine cooler along with ample storage space. The dining table has been perfectly integrated and allows each diner to enjoy the incredible sea views. The property also benefits from a separate laundry room with Miele washer and dryer, overflow fridge/freezer, and butler sink. On the main living level you have four spacious en-suite bedrooms which have been decorated with beautiful attention to detail and designed to make the most of its capacity. The bedrooms benefit from views overlooking the sea or the breathtaking La Concha Mountain. By private lift or staircase you will make your way to the lavish master suite where you will find the upmost serenity and unparalleled views to the Mediterranean. Luxurious interiors create a soothing ambience from the minute you walk in to the moment you drift off to the sound of the waves. With his-and-hers walk-in closets and bathrooms, this elegant space of majestic proportions ensures exquisite features and optimal comfort. This level also welcomes you to 5-star modern facilities including a gymnasium equipped with Technogym, heated pool with resistance swimming apparatus, and vast terrace space to enjoy the sunrises and sunsets. This property is truly the most exceptional property currently on the market in the Puente Romano. The Marbella Golden Mile began its journey in 1954 and quickly become the pinnacle of Marbella's elite with many celebrities and royalty spending their vacations here. The area has acquired its name due to the quality amenities, refinement of the properties and beauty of the prime beachfront setting. The Puente Romano Resort is situated in the heart of the Marbella Golden Mile offering endless opportunities for enjoyment and ultimate luxury. This stunning Andalusian village-style resort offers over twenty restaurants and bars, vibrant nightlife, tranquil spa and renowned tennis facilities hosting names such as Novak Djokovic and John McEnroe, making this beachfront location a truly special and unique destination.