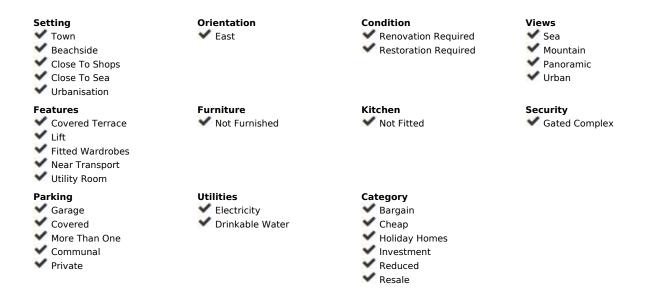

## Sales - Apartment - Torremolinos 225.000€

Torremolinos Apartment

Community: 1,080 EUR / year

3

1

118 m<sup>2</sup>

UNIQUE ON THE MARKET, DO NOT MISS THE OPPORTUNITY to acquire this wonderful apartment located in Torremolinos, the center of La Costa Del Sol, located in an unbeatable area, quiet and without noise, just a five-minute walk from the train station and the Emblematic San Miguel street and Plaza Costa del Sol, surrounded by all kinds of services, bars, restaurants and shops and a long etcetera. Fabulous and panoramic views with the sea in the background from the spacious living room, with three bedrooms, all exterior and with panoramic views and a large bathroom. The kitchen has a large pantry (optionally convertible into a toilet), also with views and very spacious. This house also has the advantage of being in a gated community in which there is community parking, in addition to owning a fully enclosed private space with a door that is both useful for a garage and a storage room and also has a parking space in front of the door itself. from the private garage. You will not find anything like this in the center of Torremolinos, do not miss the opportunity to visit it. In compliance with RD of the Junta de Andalucía 218/2005 of October 11, consumers are informed that the prices indicated do not include the expenses derived from the purchase of real estate according to current laws, (ITP, notary expenses. etc.). There are no additional real estate brokerage fees to the sale price.