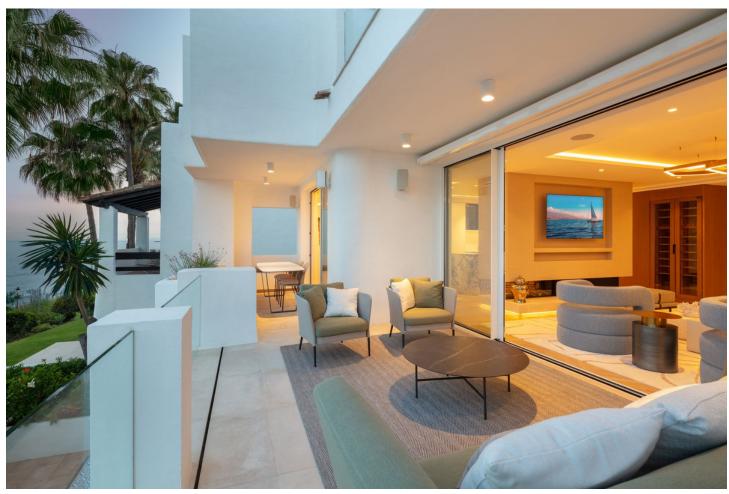

## Sales - Apartment - The Golden Mile 11.900.000€

The Golden Mile Apartment

Community: 10,500 EUR / year

4

4

224 m2

This Penthouse duplex is an enchanting duplex penthouse, whose location directly on the beachfront in Puente Romano offers an unbeatable position within the gated residential area of Orquidea. This one-of-a-kind property showcases impressive ocean views, flawless furnishings designed by Ambience, and an irresistible atmosphere that can only be experienced here. On the main floor, you are greeted by a generous living room, decorated with floor-to-ceiling glass doors that fill the room with natural light. Every piece of furniture and surface is carefully selected to create a soothing and inviting environment, where neutral tones are broken up with vibrant splashes of colour. A double-sided open fireplace acts as an elegant room divider, separating the beautiful kitchen and dining area from the living room. From here, the terrace leads to a covered dining and relaxation area that offers incredible, uninterrupted sea views. Each bedroom is a luxurious sanctuary in itself, all en-suite and carefully designed to maximize comfort and extravagance. The elegant master bedroom offers generous space and a grand bathroom, while its private terrace with pool and lounge area overlooks the sea, providing a unique and exclusive retreat. With its southern location, it is truly a paradise by the sea, perfectly situated along Marbella's prestigious Golden Mile. With luxurious details and thoughtful design down to the smallest details, this property is a prime example of exclusive coastal living. The unbeatable views, the beautiful surroundings, and the modern and elegant accommodation make this penthouse a world-class home.