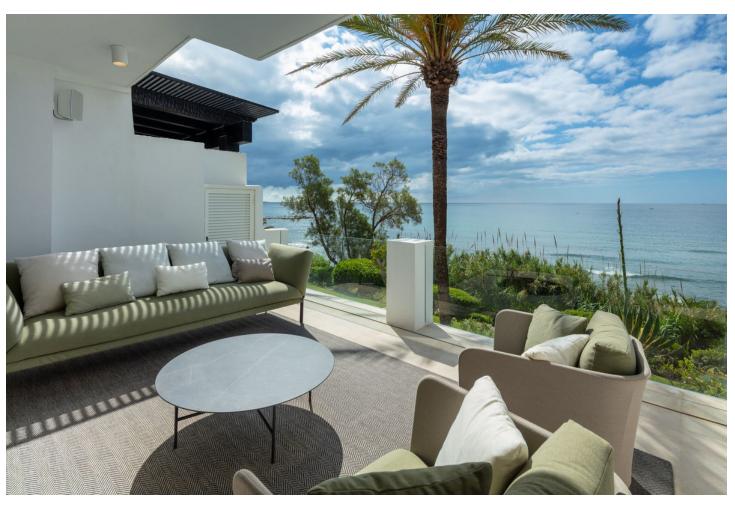

## Sales - Apartment - The Golden Mile 11.900.000€

The Golden Mile Apartment

Community: 10,500 EUR / year

4

4

224 m2

This Penthouse duplex is an enchanting duplex penthouse, whose location directly on the beachfront in Puente Romano offers an unbeatable position within the gated residential area of Orquidea. This one-of-a-kind property showcases impressive ocean views, flawless furnishings designed by Ambience, and an irresistible atmosphere that can only be experienced here. On the main floor, you are greeted by a generous living room, decorated with floor-to-ceiling glass doors that fill the room with natural light. Every piece of furniture and surface is carefully selected to create a soothing and inviting environment, where neutral tones are broken up with vibrant splashes of colour. A double-sided open fireplace acts as an elegant room divider, separating the beautiful kitchen and dining area from the living room. From here, the terrace leads to a covered dining and relaxation area that offers incredible, uninterrupted sea views. Each bedroom is a luxurious sanctuary in itself, all en-suite and carefully designed to maximize comfort and extravagance. The elegant master bedroom offers generous space and a grand bathroom, while its private terrace with pool and lounge area overlooks the sea, providing a unique and exclusive retreat. With its southern location, it is truly a paradise by the sea, perfectly situated along Marbella's prestigious Golden Mile. With luxurious details and thoughtful design down to the smallest details, this property is a prime example of exclusive coastal living. The unbeatable views, the beautiful surroundings, and the modern and elegant accommodation make this penthouse a world-class home.