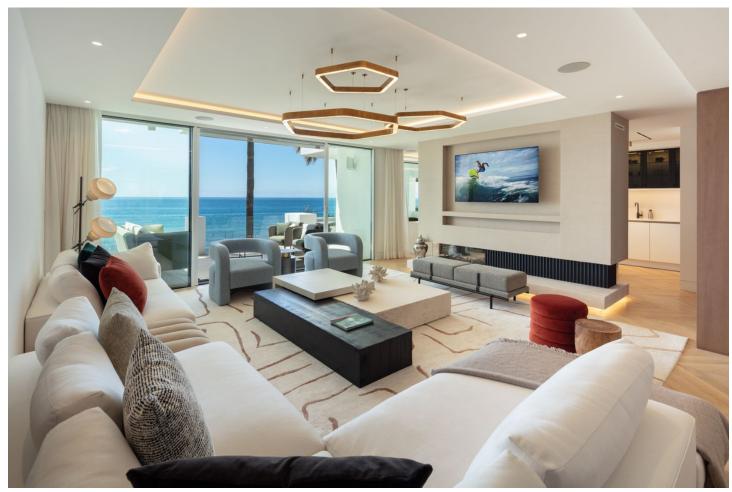

## Sales - Apartment - The Golden Mile 11.900.000€

The Golden Mile Apartment

Community: 10,500 EUR / year

4

4

224 m2

This Penthouse duplex is an enchanting duplex penthouse, whose location directly on the beachfront in Puente Romano offers an unbeatable position within the gated residential area of Orquidea. This one-of-a-kind property showcases impressive ocean views, flawless furnishings designed by Ambience, and an irresistible atmosphere that can only be experienced here. On the main floor, you are greeted by a generous living room, decorated with floor-to-ceiling glass doors that fill the room with natural light. Every piece of furniture and surface is carefully selected to create a soothing and inviting environment, where neutral tones are broken up with vibrant splashes of colour. A double-sided open fireplace acts as an elegant room divider, separating the beautiful kitchen and dining area from the living room. From here, the terrace leads to a covered dining and relaxation area that offers incredible, uninterrupted sea views. Each bedroom is a luxurious sanctuary in itself, all en-suite and carefully designed to maximize comfort and extravagance. The elegant master bedroom offers generous space and a grand bathroom, while its private terrace with pool and lounge area overlooks the sea, providing a unique and exclusive retreat. With its southern location, it is truly a paradise by the sea, perfectly situated along Marbella's prestigious Golden Mile. With luxurious details and thoughtful design down to the smallest details, this property is a prime example of exclusive coastal living. The unbeatable views, the beautiful surroundings, and the modern and elegant accommodation make this penthouse a world-class home.