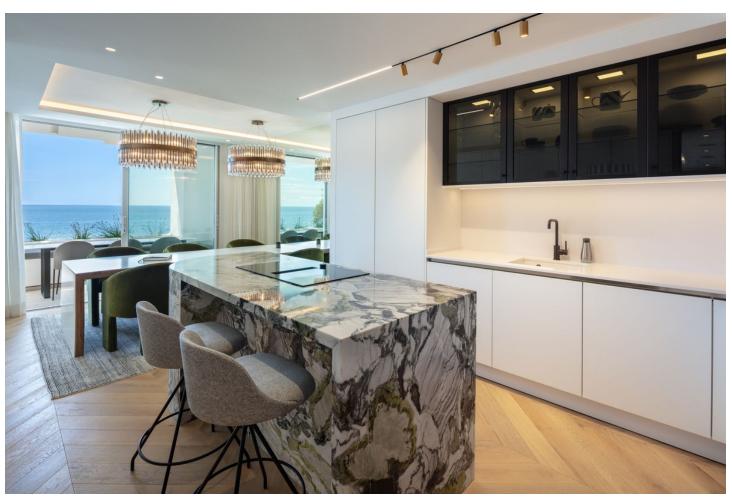

## Sales - Apartment - The Golden Mile 11.900.000€

The Golden Mile Apartment

Community: 10,500 EUR / year

4

4

224 m2

This Penthouse duplex is an enchanting duplex penthouse, whose location directly on the beachfront in Puente Romano offers an unbeatable position within the gated residential area of Orquidea. This one-of-a-kind property showcases impressive ocean views, flawless furnishings designed by Ambience, and an irresistible atmosphere that can only be experienced here. On the main floor, you are greeted by a generous living room, decorated with floor-to-ceiling glass doors that fill the room with natural light. Every piece of furniture and surface is carefully selected to create a soothing and inviting environment, where neutral tones are broken up with vibrant splashes of colour. A double-sided open fireplace acts as an elegant room divider, separating the beautiful kitchen and dining area from the living room. From here, the terrace leads to a covered dining and relaxation area that offers incredible, uninterrupted sea views. Each bedroom is a luxurious sanctuary in itself, all en-suite and carefully designed to maximize comfort and extravagance. The elegant master bedroom offers generous space and a grand bathroom, while its private terrace with pool and lounge area overlooks the sea, providing a unique and exclusive retreat. With its southern location, it is truly a paradise by the sea, perfectly situated along Marbella's prestigious Golden Mile. With luxurious details and thoughtful design down to the smallest details, this property is a prime example of exclusive coastal living. The unbeatable views, the beautiful surroundings, and the modern and elegant accommodation make this penthouse a world-class home.