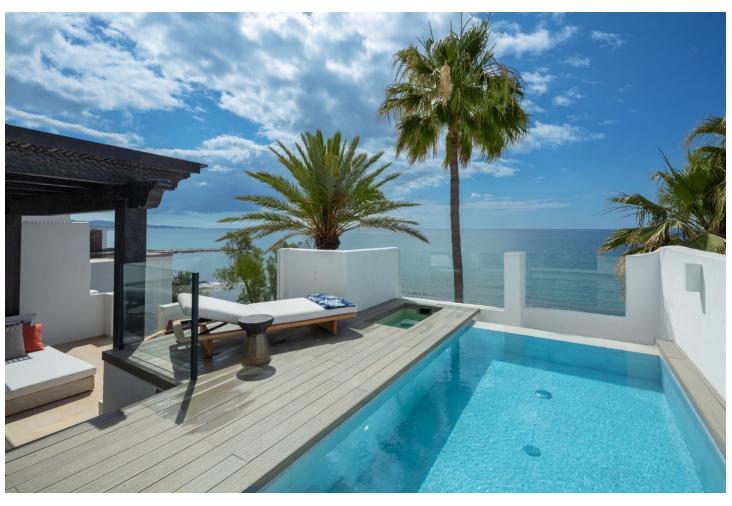

## Sales - Apartment - The Golden Mile 11.900.000€

The Golden Mile Apartment

Community: 10,500 EUR / year

4

4

224 m2

This Penthouse duplex is an enchanting duplex penthouse, whose location directly on the beachfront in Puente Romano offers an unbeatable position within the gated residential area of Orquidea. This one-of-a-kind property showcases impressive ocean views, flawless furnishings designed by Ambience, and an irresistible atmosphere that can only be experienced here. On the main floor, you are greeted by a generous living room, decorated with floor-to-ceiling glass doors that fill the room with natural light. Every piece of furniture and surface is carefully selected to create a soothing and inviting environment, where neutral tones are broken up with vibrant splashes of colour. A double-sided open fireplace acts as an elegant room divider, separating the beautiful kitchen and dining area from the living room. From here, the terrace leads to a covered dining and relaxation area that offers incredible, uninterrupted sea views. Each bedroom is a luxurious sanctuary in itself, all en-suite and carefully designed to maximize comfort and extravagance. The elegant master bedroom offers generous space and a grand bathroom, while its private terrace with pool and lounge area overlooks the sea, providing a unique and exclusive retreat. With its southern location, it is truly a paradise by the sea, perfectly situated along Marbella's prestigious Golden Mile. With luxurious details and thoughtful design down to the smallest details, this property is a prime example of exclusive coastal living. The unbeatable views, the beautiful surroundings, and the modern and elegant accommodation make this penthouse a world-class home.