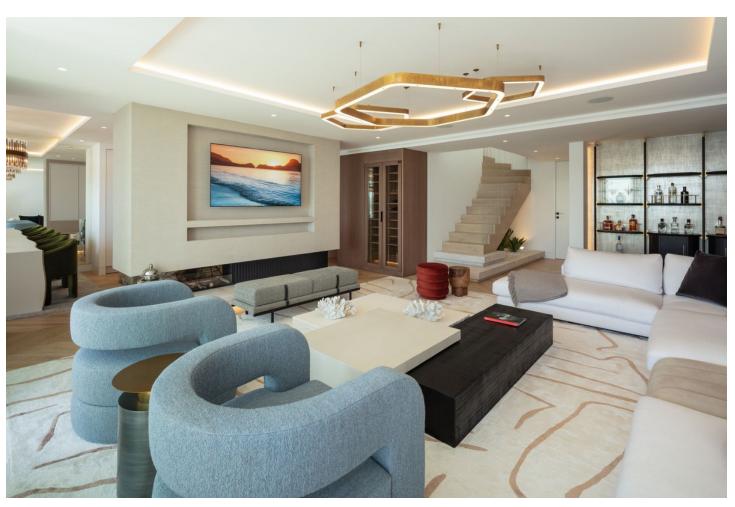

## Sales - Apartment - The Golden Mile 11.900.000€

The Golden Mile Apartment

Community: 10,500 EUR / year

4

4

224 m2

This Penthouse duplex is an enchanting duplex penthouse, whose location directly on the beachfront in Puente Romano offers an unbeatable position within the gated residential area of Orquidea. This one-of-a-kind property showcases impressive ocean views, flawless furnishings designed by Ambience, and an irresistible atmosphere that can only be experienced here. On the main floor, you are greeted by a generous living room, decorated with floor-to-ceiling glass doors that fill the room with natural light. Every piece of furniture and surface is carefully selected to create a soothing and inviting environment, where neutral tones are broken up with vibrant splashes of colour. A double-sided open fireplace acts as an elegant room divider, separating the beautiful kitchen and dining area from the living room. From here, the terrace leads to a covered dining and relaxation area that offers incredible, uninterrupted sea views. Each bedroom is a luxurious sanctuary in itself, all en-suite and carefully designed to maximize comfort and extravagance. The elegant master bedroom offers generous space and a grand bathroom, while its private terrace with pool and lounge area overlooks the sea, providing a unique and exclusive retreat. With its southern location, it is truly a paradise by the sea, perfectly situated along Marbella's prestigious Golden Mile. With luxurious details and thoughtful design down to the smallest details, this property is a prime example of exclusive coastal living. The unbeatable views, the beautiful surroundings, and the modern and elegant accommodation make this penthouse a world-class home.