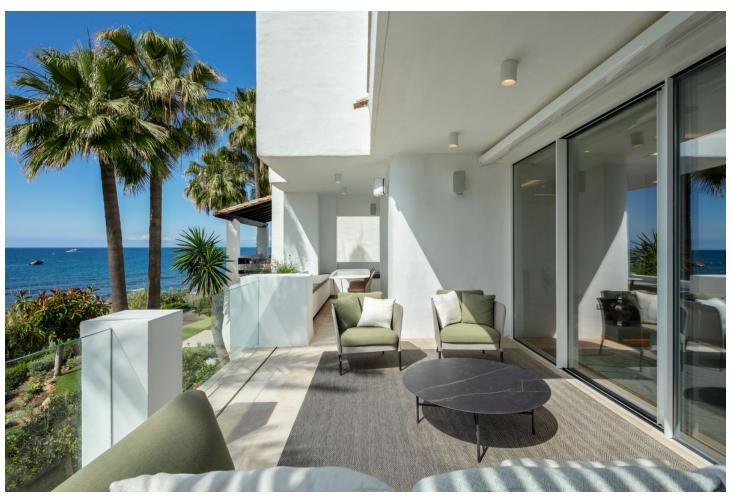

## Sales - Apartment - The Golden Mile 11.900.000€

The Golden Mile Apartment

Community: 10,500 EUR / year

4

4

224 m2

This Penthouse duplex is an enchanting duplex penthouse, whose location directly on the beachfront in Puente Romano offers an unbeatable position within the gated residential area of Orquidea. This one-of-a-kind property showcases impressive ocean views, flawless furnishings designed by Ambience, and an irresistible atmosphere that can only be experienced here. On the main floor, you are greeted by a generous living room, decorated with floor-to-ceiling glass doors that fill the room with natural light. Every piece of furniture and surface is carefully selected to create a soothing and inviting environment, where neutral tones are broken up with vibrant splashes of colour. A double-sided open fireplace acts as an elegant room divider, separating the beautiful kitchen and dining area from the living room. From here, the terrace leads to a covered dining and relaxation area that offers incredible, uninterrupted sea views. Each bedroom is a luxurious sanctuary in itself, all en-suite and carefully designed to maximize comfort and extravagance. The elegant master bedroom offers generous space and a grand bathroom, while its private terrace with pool and lounge area overlooks the sea, providing a unique and exclusive retreat. With its southern location, it is truly a paradise by the sea, perfectly situated along Marbella's prestigious Golden Mile. With luxurious details and thoughtful design down to the smallest details, this property is a prime example of exclusive coastal living. The unbeatable views, the beautiful surroundings, and the modern and elegant accommodation make this penthouse a world-class home.