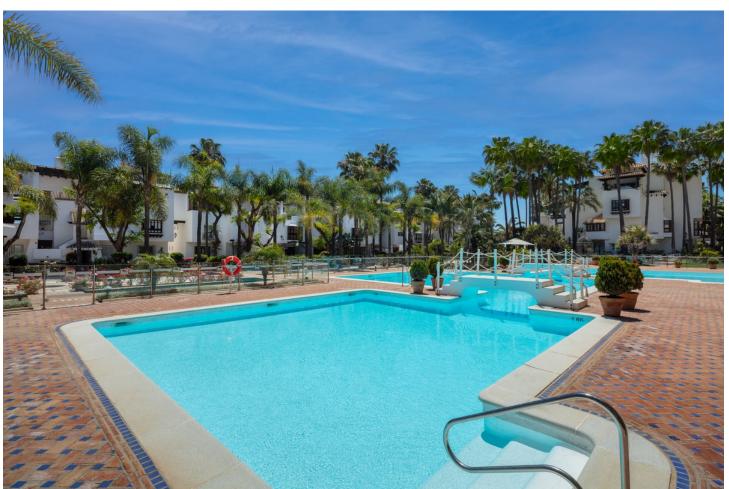

## Sales - Apartment - The Golden Mile 11.900.000€

The Golden Mile Apartment

Community: 10,500 EUR / year

4

4

224 m2

This Penthouse duplex is an enchanting duplex penthouse, whose location directly on the beachfront in Puente Romano offers an unbeatable position within the gated residential area of Orquidea. This one-of-a-kind property showcases impressive ocean views, flawless furnishings designed by Ambience, and an irresistible atmosphere that can only be experienced here. On the main floor, you are greeted by a generous living room, decorated with floor-to-ceiling glass doors that fill the room with natural light. Every piece of furniture and surface is carefully selected to create a soothing and inviting environment, where neutral tones are broken up with vibrant splashes of colour. A double-sided open fireplace acts as an elegant room divider, separating the beautiful kitchen and dining area from the living room. From here, the terrace leads to a covered dining and relaxation area that offers incredible, uninterrupted sea views. Each bedroom is a luxurious sanctuary in itself, all en-suite and carefully designed to maximize comfort and extravagance. The elegant master bedroom offers generous space and a grand bathroom, while its private terrace with pool and lounge area overlooks the sea, providing a unique and exclusive retreat. With its southern location, it is truly a paradise by the sea, perfectly situated along Marbella's prestigious Golden Mile. With luxurious details and thoughtful design down to the smallest details, this property is a prime example of exclusive coastal living. The unbeatable views, the beautiful surroundings, and the modern and elegant accommodation make this penthouse a world-class home.