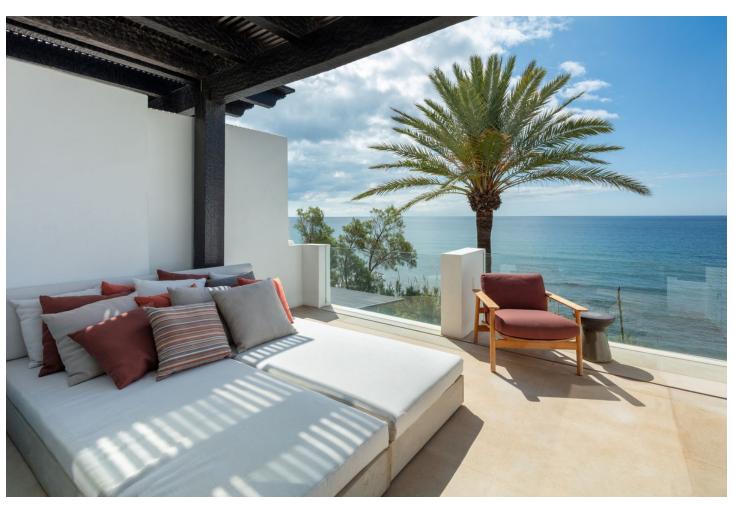

## Sales - Apartment - The Golden Mile 11.900.000€

The Golden Mile Apartment

Community: 10,500 EUR / year

4

4

224 m2

This Penthouse duplex is an enchanting duplex penthouse, whose location directly on the beachfront in Puente Romano offers an unbeatable position within the gated residential area of Orquidea. This one-of-a-kind property showcases impressive ocean views, flawless furnishings designed by Ambience, and an irresistible atmosphere that can only be experienced here. On the main floor, you are greeted by a generous living room, decorated with floor-to-ceiling glass doors that fill the room with natural light. Every piece of furniture and surface is carefully selected to create a soothing and inviting environment, where neutral tones are broken up with vibrant splashes of colour. A double-sided open fireplace acts as an elegant room divider, separating the beautiful kitchen and dining area from the living room. From here, the terrace leads to a covered dining and relaxation area that offers incredible, uninterrupted sea views. Each bedroom is a luxurious sanctuary in itself, all en-suite and carefully designed to maximize comfort and extravagance. The elegant master bedroom offers generous space and a grand bathroom, while its private terrace with pool and lounge area overlooks the sea, providing a unique and exclusive retreat. With its southern location, it is truly a paradise by the sea, perfectly situated along Marbella's prestigious Golden Mile. With luxurious details and thoughtful design down to the smallest details, this property is a prime example of exclusive coastal living. The unbeatable views, the beautiful surroundings, and the modern and elegant accommodation make this penthouse a world-class home.