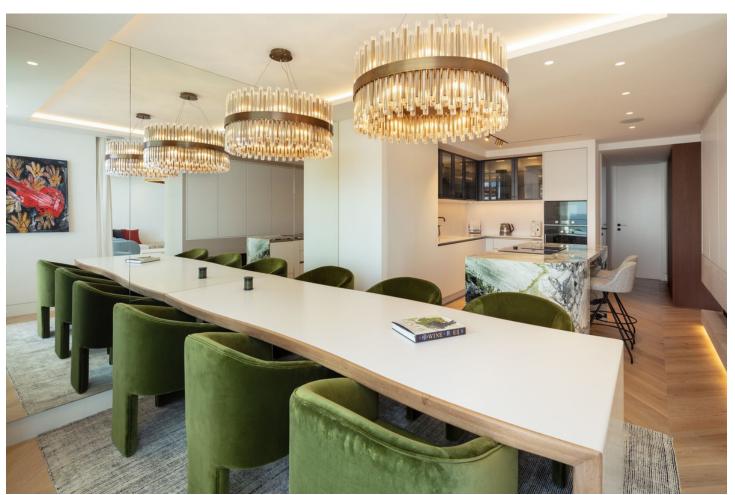

## Sales - Apartment - The Golden Mile 11.900.000€

The Golden Mile Apartment

Community: 10,500 EUR / year

4

4

224 m2

This Penthouse duplex is an enchanting duplex penthouse, whose location directly on the beachfront in Puente Romano offers an unbeatable position within the gated residential area of Orquidea. This one-of-a-kind property showcases impressive ocean views, flawless furnishings designed by Ambience, and an irresistible atmosphere that can only be experienced here. On the main floor, you are greeted by a generous living room, decorated with floor-to-ceiling glass doors that fill the room with natural light. Every piece of furniture and surface is carefully selected to create a soothing and inviting environment, where neutral tones are broken up with vibrant splashes of colour. A double-sided open fireplace acts as an elegant room divider, separating the beautiful kitchen and dining area from the living room. From here, the terrace leads to a covered dining and relaxation area that offers incredible, uninterrupted sea views. Each bedroom is a luxurious sanctuary in itself, all en-suite and carefully designed to maximize comfort and extravagance. The elegant master bedroom offers generous space and a grand bathroom, while its private terrace with pool and lounge area overlooks the sea, providing a unique and exclusive retreat. With its southern location, it is truly a paradise by the sea, perfectly situated along Marbella's prestigious Golden Mile. With luxurious details and thoughtful design down to the smallest details, this property is a prime example of exclusive coastal living. The unbeatable views, the beautiful surroundings, and the modern and elegant accommodation make this penthouse a world-class home.