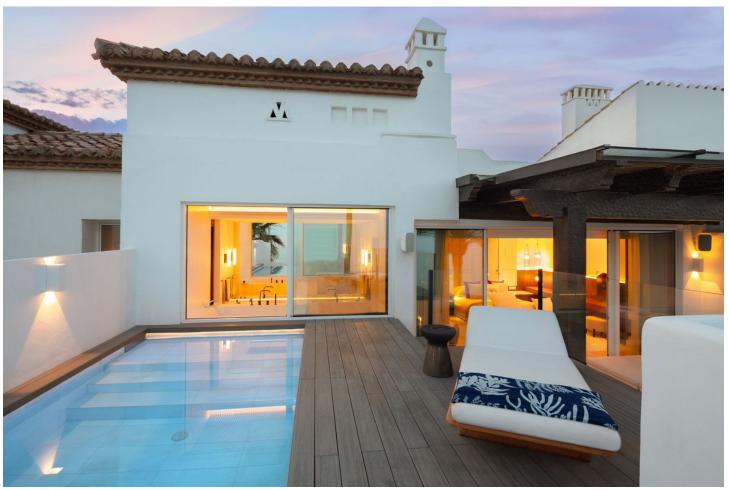

## Sales - Apartment - The Golden Mile 11.900.000€

The Golden Mile Apartment

Community: 10,500 EUR / year

4

4

224 m2

This Penthouse duplex is an enchanting duplex penthouse, whose location directly on the beachfront in Puente Romano offers an unbeatable position within the gated residential area of Orquidea. This one-of-a-kind property showcases impressive ocean views, flawless furnishings designed by Ambience, and an irresistible atmosphere that can only be experienced here. On the main floor, you are greeted by a generous living room, decorated with floor-to-ceiling glass doors that fill the room with natural light. Every piece of furniture and surface is carefully selected to create a soothing and inviting environment, where neutral tones are broken up with vibrant splashes of colour. A double-sided open fireplace acts as an elegant room divider, separating the beautiful kitchen and dining area from the living room. From here, the terrace leads to a covered dining and relaxation area that offers incredible, uninterrupted sea views. Each bedroom is a luxurious sanctuary in itself, all en-suite and carefully designed to maximize comfort and extravagance. The elegant master bedroom offers generous space and a grand bathroom, while its private terrace with pool and lounge area overlooks the sea, providing a unique and exclusive retreat. With its southern location, it is truly a paradise by the sea, perfectly situated along Marbella's prestigious Golden Mile. With luxurious details and thoughtful design down to the smallest details, this property is a prime example of exclusive coastal living. The unbeatable views, the beautiful surroundings, and the modern and elegant accommodation make this penthouse a world-class home.