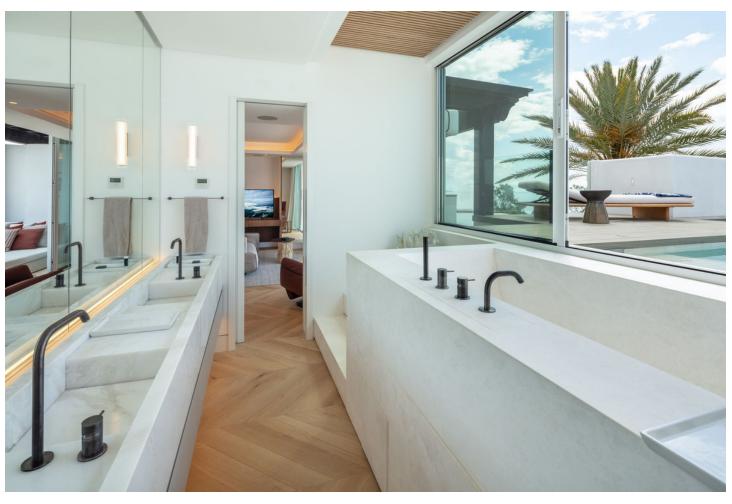

## Sales - Apartment - The Golden Mile 11.900.000€

The Golden Mile Apartment

Community: 10,500 EUR / year

4

4

224 m2

This Penthouse duplex is an enchanting duplex penthouse, whose location directly on the beachfront in Puente Romano offers an unbeatable position within the gated residential area of Orquidea. This one-of-a-kind property showcases impressive ocean views, flawless furnishings designed by Ambience, and an irresistible atmosphere that can only be experienced here. On the main floor, you are greeted by a generous living room, decorated with floor-to-ceiling glass doors that fill the room with natural light. Every piece of furniture and surface is carefully selected to create a soothing and inviting environment, where neutral tones are broken up with vibrant splashes of colour. A double-sided open fireplace acts as an elegant room divider, separating the beautiful kitchen and dining area from the living room. From here, the terrace leads to a covered dining and relaxation area that offers incredible, uninterrupted sea views. Each bedroom is a luxurious sanctuary in itself, all en-suite and carefully designed to maximize comfort and extravagance. The elegant master bedroom offers generous space and a grand bathroom, while its private terrace with pool and lounge area overlooks the sea, providing a unique and exclusive retreat. With its southern location, it is truly a paradise by the sea, perfectly situated along Marbella's prestigious Golden Mile. With luxurious details and thoughtful design down to the smallest details, this property is a prime example of exclusive coastal living. The unbeatable views, the beautiful surroundings, and the modern and elegant accommodation make this penthouse a world-class home.