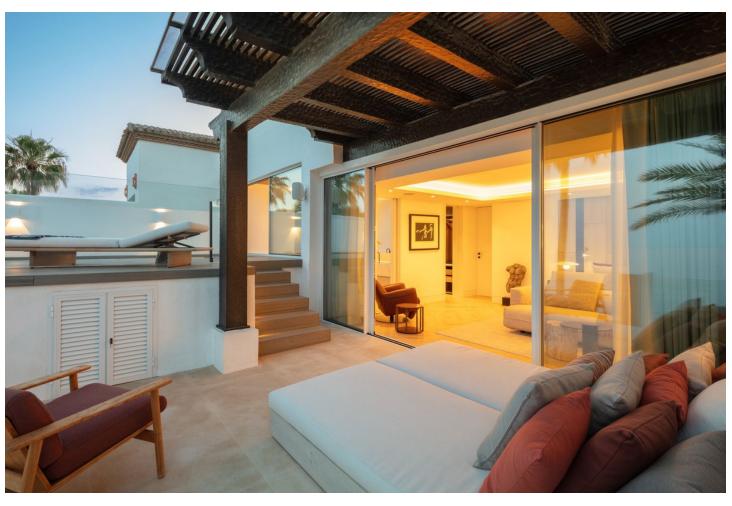

## Sales - Apartment - The Golden Mile 11.900.000€

The Golden Mile Apartment

Community: 10,500 EUR / year

4

4

224 m2

This Penthouse duplex is an enchanting duplex penthouse, whose location directly on the beachfront in Puente Romano offers an unbeatable position within the gated residential area of Orquidea. This one-of-a-kind property showcases impressive ocean views, flawless furnishings designed by Ambience, and an irresistible atmosphere that can only be experienced here. On the main floor, you are greeted by a generous living room, decorated with floor-to-ceiling glass doors that fill the room with natural light. Every piece of furniture and surface is carefully selected to create a soothing and inviting environment, where neutral tones are broken up with vibrant splashes of colour. A double-sided open fireplace acts as an elegant room divider, separating the beautiful kitchen and dining area from the living room. From here, the terrace leads to a covered dining and relaxation area that offers incredible, uninterrupted sea views. Each bedroom is a luxurious sanctuary in itself, all en-suite and carefully designed to maximize comfort and extravagance. The elegant master bedroom offers generous space and a grand bathroom, while its private terrace with pool and lounge area overlooks the sea, providing a unique and exclusive retreat. With its southern location, it is truly a paradise by the sea, perfectly situated along Marbella's prestigious Golden Mile. With luxurious details and thoughtful design down to the smallest details, this property is a prime example of exclusive coastal living. The unbeatable views, the beautiful surroundings, and the modern and elegant accommodation make this penthouse a world-class home.