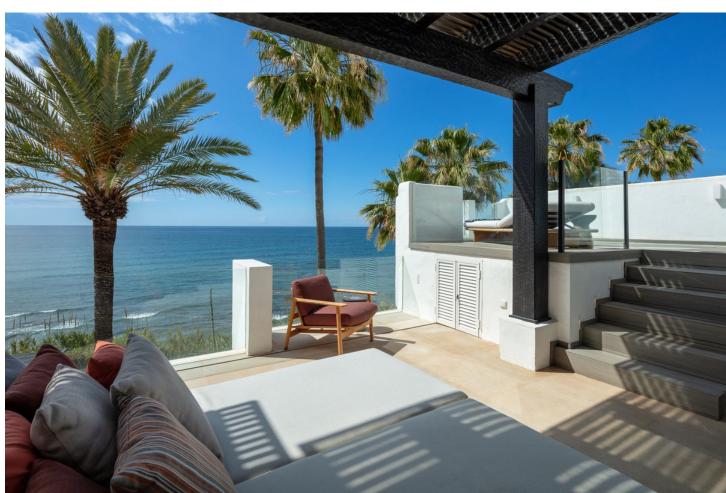

## Sales - Apartment - The Golden Mile 11.900.000€

The Golden Mile Apartment

Community: 10,500 EUR / year

4

4

224 m2

This Penthouse duplex is an enchanting duplex penthouse, whose location directly on the beachfront in Puente Romano offers an unbeatable position within the gated residential area of Orquidea. This one-of-a-kind property showcases impressive ocean views, flawless furnishings designed by Ambience, and an irresistible atmosphere that can only be experienced here. On the main floor, you are greeted by a generous living room, decorated with floor-to-ceiling glass doors that fill the room with natural light. Every piece of furniture and surface is carefully selected to create a soothing and inviting environment, where neutral tones are broken up with vibrant splashes of colour. A double-sided open fireplace acts as an elegant room divider, separating the beautiful kitchen and dining area from the living room. From here, the terrace leads to a covered dining and relaxation area that offers incredible, uninterrupted sea views. Each bedroom is a luxurious sanctuary in itself, all en-suite and carefully designed to maximize comfort and extravagance. The elegant master bedroom offers generous space and a grand bathroom, while its private terrace with pool and lounge area overlooks the sea, providing a unique and exclusive retreat. With its southern location, it is truly a paradise by the sea, perfectly situated along Marbella's prestigious Golden Mile. With luxurious details and thoughtful design down to the smallest details, this property is a prime example of exclusive coastal living. The unbeatable views, the beautiful surroundings, and the modern and elegant accommodation make this penthouse a world-class home.