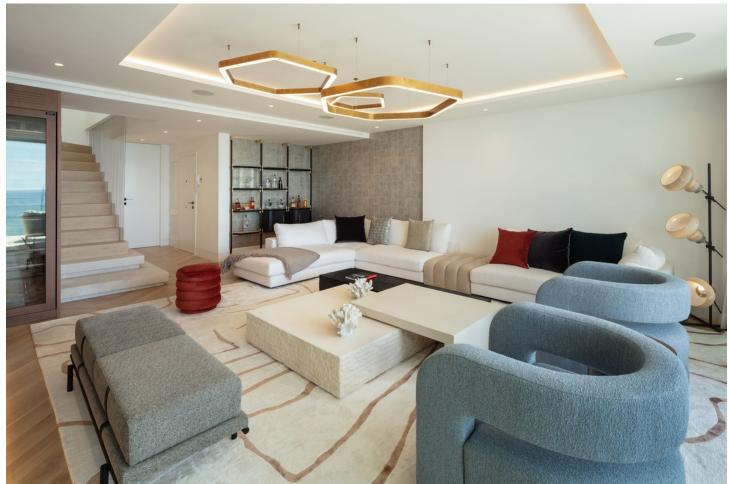

## Sales - Apartment - The Golden Mile 11.900.000€

The Golden Mile Apartment

Community: 10,500 EUR / year

4

4

224 m2

This Penthouse duplex is an enchanting duplex penthouse, whose location directly on the beachfront in Puente Romano offers an unbeatable position within the gated residential area of Orquidea. This one-of-a-kind property showcases impressive ocean views, flawless furnishings designed by Ambience, and an irresistible atmosphere that can only be experienced here. On the main floor, you are greeted by a generous living room, decorated with floor-to-ceiling glass doors that fill the room with natural light. Every piece of furniture and surface is carefully selected to create a soothing and inviting environment, where neutral tones are broken up with vibrant splashes of colour. A double-sided open fireplace acts as an elegant room divider, separating the beautiful kitchen and dining area from the living room. From here, the terrace leads to a covered dining and relaxation area that offers incredible, uninterrupted sea views. Each bedroom is a luxurious sanctuary in itself, all en-suite and carefully designed to maximize comfort and extravagance. The elegant master bedroom offers generous space and a grand bathroom, while its private terrace with pool and lounge area overlooks the sea, providing a unique and exclusive retreat. With its southern location, it is truly a paradise by the sea, perfectly situated along Marbella's prestigious Golden Mile. With luxurious details and thoughtful design down to the smallest details, this property is a prime example of exclusive coastal living. The unbeatable views, the beautiful surroundings, and the modern and elegant accommodation make this penthouse a world-class home.