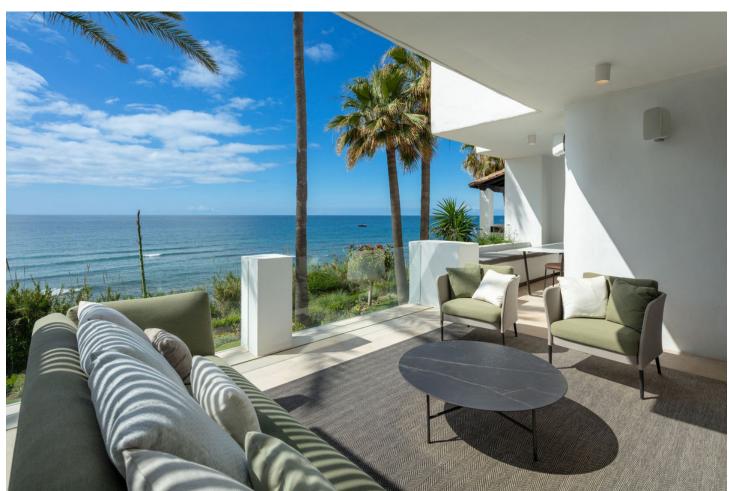

## Sales - Apartment - The Golden Mile 11.900.000€

The Golden Mile Apartment

Community: 10,500 EUR / year

4

4

224 m2

This Penthouse duplex is an enchanting duplex penthouse, whose location directly on the beachfront in Puente Romano offers an unbeatable position within the gated residential area of Orquidea. This one-of-a-kind property showcases impressive ocean views, flawless furnishings designed by Ambience, and an irresistible atmosphere that can only be experienced here. On the main floor, you are greeted by a generous living room, decorated with floor-to-ceiling glass doors that fill the room with natural light. Every piece of furniture and surface is carefully selected to create a soothing and inviting environment, where neutral tones are broken up with vibrant splashes of colour. A double-sided open fireplace acts as an elegant room divider, separating the beautiful kitchen and dining area from the living room. From here, the terrace leads to a covered dining and relaxation area that offers incredible, uninterrupted sea views. Each bedroom is a luxurious sanctuary in itself, all en-suite and carefully designed to maximize comfort and extravagance. The elegant master bedroom offers generous space and a grand bathroom, while its private terrace with pool and lounge area overlooks the sea, providing a unique and exclusive retreat. With its southern location, it is truly a paradise by the sea, perfectly situated along Marbella's prestigious Golden Mile. With luxurious details and thoughtful design down to the smallest details, this property is a prime example of exclusive coastal living. The unbeatable views, the beautiful surroundings, and the modern and elegant accommodation make this penthouse a world-class home.