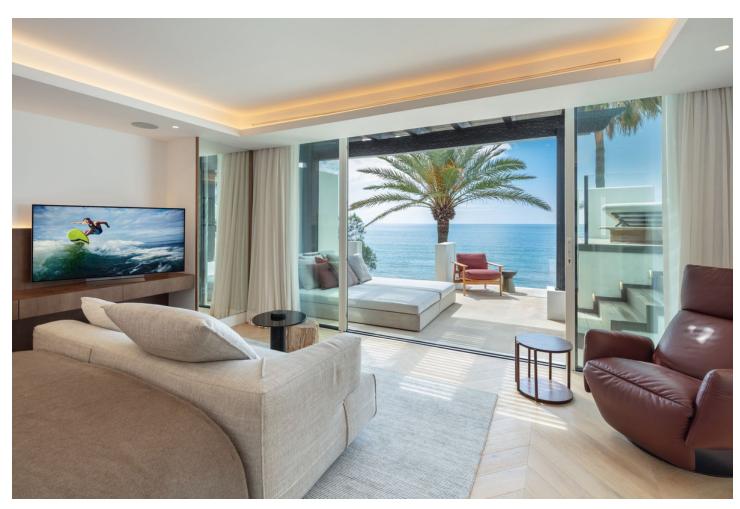

## Sales - Apartment - The Golden Mile 11.900.000€

The Golden Mile Apartment

Community: 10,500 EUR / year

4

4

224 m2

This Penthouse duplex is an enchanting duplex penthouse, whose location directly on the beachfront in Puente Romano offers an unbeatable position within the gated residential area of Orquidea. This one-of-a-kind property showcases impressive ocean views, flawless furnishings designed by Ambience, and an irresistible atmosphere that can only be experienced here. On the main floor, you are greeted by a generous living room, decorated with floor-to-ceiling glass doors that fill the room with natural light. Every piece of furniture and surface is carefully selected to create a soothing and inviting environment, where neutral tones are broken up with vibrant splashes of colour. A double-sided open fireplace acts as an elegant room divider, separating the beautiful kitchen and dining area from the living room. From here, the terrace leads to a covered dining and relaxation area that offers incredible, uninterrupted sea views. Each bedroom is a luxurious sanctuary in itself, all en-suite and carefully designed to maximize comfort and extravagance. The elegant master bedroom offers generous space and a grand bathroom, while its private terrace with pool and lounge area overlooks the sea, providing a unique and exclusive retreat. With its southern location, it is truly a paradise by the sea, perfectly situated along Marbella's prestigious Golden Mile. With luxurious details and thoughtful design down to the smallest details, this property is a prime example of exclusive coastal living. The unbeatable views, the beautiful surroundings, and the modern and elegant accommodation make this penthouse a world-class home.