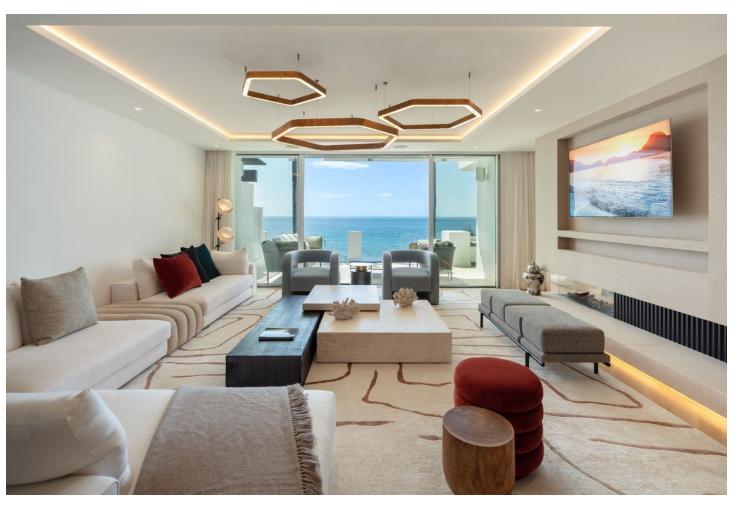

## Sales - Apartment - The Golden Mile 11.900.000€

The Golden Mile Apartment

Community: 10,500 EUR / year

4

4

224 m2

This Penthouse duplex is an enchanting duplex penthouse, whose location directly on the beachfront in Puente Romano offers an unbeatable position within the gated residential area of Orquidea. This one-of-a-kind property showcases impressive ocean views, flawless furnishings designed by Ambience, and an irresistible atmosphere that can only be experienced here. On the main floor, you are greeted by a generous living room, decorated with floor-to-ceiling glass doors that fill the room with natural light. Every piece of furniture and surface is carefully selected to create a soothing and inviting environment, where neutral tones are broken up with vibrant splashes of colour. A double-sided open fireplace acts as an elegant room divider, separating the beautiful kitchen and dining area from the living room. From here, the terrace leads to a covered dining and relaxation area that offers incredible, uninterrupted sea views. Each bedroom is a luxurious sanctuary in itself, all en-suite and carefully designed to maximize comfort and extravagance. The elegant master bedroom offers generous space and a grand bathroom, while its private terrace with pool and lounge area overlooks the sea, providing a unique and exclusive retreat. With its southern location, it is truly a paradise by the sea, perfectly situated along Marbella's prestigious Golden Mile. With luxurious details and thoughtful design down to the smallest details, this property is a prime example of exclusive coastal living. The unbeatable views, the beautiful surroundings, and the modern and elegant accommodation make this penthouse a world-class home.