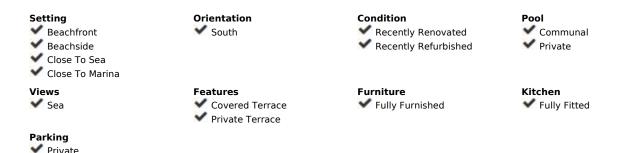

## Sales - Apartment - The Golden Mile 11.900.000€

The Golden Mile Apartment

Community: 10,500 EUR / year

4

4

224 m2

This Penthouse duplex is an enchanting duplex penthouse, whose location directly on the beachfront in Puente Romano offers an unbeatable position within the gated residential area of Orquidea. This one-of-a-kind property showcases impressive ocean views, flawless furnishings designed by Ambience, and an irresistible atmosphere that can only be experienced here. On the main floor, you are greeted by a generous living room, decorated with floor-to-ceiling glass doors that fill the room with natural light. Every piece of furniture and surface is carefully selected to create a soothing and inviting environment, where neutral tones are broken up with vibrant splashes of colour. A double-sided open fireplace acts as an elegant room divider, separating the beautiful kitchen and dining area from the living room. From here, the terrace leads to a covered dining and relaxation area that offers incredible, uninterrupted sea views. Each bedroom is a luxurious sanctuary in itself, all en-suite and carefully designed to maximize comfort and extravagance. The elegant master bedroom offers generous space and a grand bathroom, while its private terrace with pool and lounge area overlooks the sea, providing a unique and exclusive retreat. With its southern location, it is truly a paradise by the sea, perfectly situated along Marbella's prestigious Golden Mile. With luxurious details and thoughtful design down to the smallest details, this property is a prime example of exclusive coastal living. The unbeatable views, the beautiful surroundings, and the modern and elegant accommodation make this penthouse a world-class home.