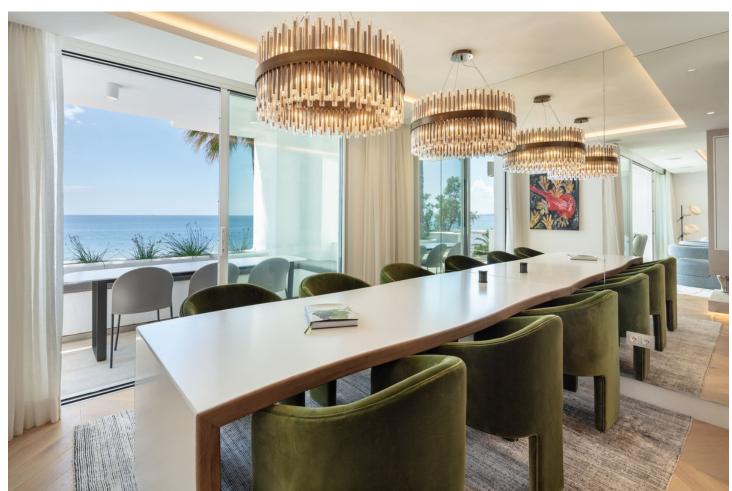

## Sales - Apartment - The Golden Mile 11.900.000€

The Golden Mile Apartment

Community: 10,500 EUR / year

4

4

224 m2

This Penthouse duplex is an enchanting duplex penthouse, whose location directly on the beachfront in Puente Romano offers an unbeatable position within the gated residential area of Orquidea. This one-of-a-kind property showcases impressive ocean views, flawless furnishings designed by Ambience, and an irresistible atmosphere that can only be experienced here. On the main floor, you are greeted by a generous living room, decorated with floor-to-ceiling glass doors that fill the room with natural light. Every piece of furniture and surface is carefully selected to create a soothing and inviting environment, where neutral tones are broken up with vibrant splashes of colour. A double-sided open fireplace acts as an elegant room divider, separating the beautiful kitchen and dining area from the living room. From here, the terrace leads to a covered dining and relaxation area that offers incredible, uninterrupted sea views. Each bedroom is a luxurious sanctuary in itself, all en-suite and carefully designed to maximize comfort and extravagance. The elegant master bedroom offers generous space and a grand bathroom, while its private terrace with pool and lounge area overlooks the sea, providing a unique and exclusive retreat. With its southern location, it is truly a paradise by the sea, perfectly situated along Marbella's prestigious Golden Mile. With luxurious details and thoughtful design down to the smallest details, this property is a prime example of exclusive coastal living. The unbeatable views, the beautiful surroundings, and the modern and elegant accommodation make this penthouse a world-class home.