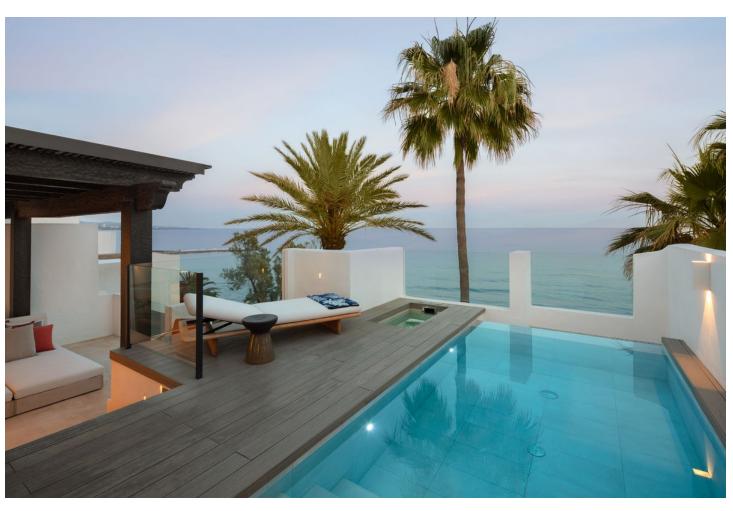

## Sales - Apartment - The Golden Mile 11.900.000€

The Golden Mile Apartment

Community: 10,500 EUR / year

4

4

224 m2

This Penthouse duplex is an enchanting duplex penthouse, whose location directly on the beachfront in Puente Romano offers an unbeatable position within the gated residential area of Orquidea. This one-of-a-kind property showcases impressive ocean views, flawless furnishings designed by Ambience, and an irresistible atmosphere that can only be experienced here. On the main floor, you are greeted by a generous living room, decorated with floor-to-ceiling glass doors that fill the room with natural light. Every piece of furniture and surface is carefully selected to create a soothing and inviting environment, where neutral tones are broken up with vibrant splashes of colour. A double-sided open fireplace acts as an elegant room divider, separating the beautiful kitchen and dining area from the living room. From here, the terrace leads to a covered dining and relaxation area that offers incredible, uninterrupted sea views. Each bedroom is a luxurious sanctuary in itself, all en-suite and carefully designed to maximize comfort and extravagance. The elegant master bedroom offers generous space and a grand bathroom, while its private terrace with pool and lounge area overlooks the sea, providing a unique and exclusive retreat. With its southern location, it is truly a paradise by the sea, perfectly situated along Marbella's prestigious Golden Mile. With luxurious details and thoughtful design down to the smallest details, this property is a prime example of exclusive coastal living. The unbeatable views, the beautiful surroundings, and the modern and elegant accommodation make this penthouse a world-class home.