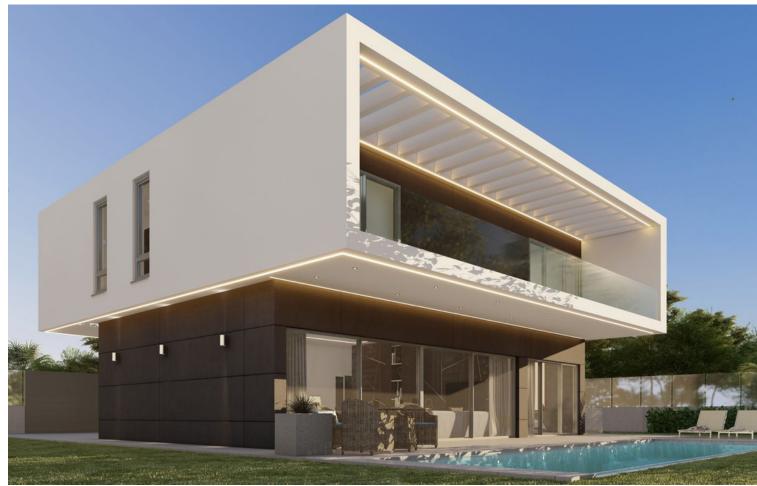

## Sales - House - Benalmadena 1.495.000€

Benalmadena House

3

3

243 m2

602 m2

Well-Located and Stylish Villa with Sea View in Benalmadena This exclusive villa is located in Benalmadena, a coastal town in the southern region of Andalusia, Costa del Sol. The villa is situated on a picturesque hilltop part of Benalmadena, offering breathtaking views of the Mediterranean Sea. It is considered among the best places to buy villa in Benalmadena. It is a cosmopolitan town that is known for its stunning beaches and numerous tourist attractions. The villa has an excellent location close to all amenities. The villa is 1,9 km from the beach, 5,9 km from Torrequebrada golf course, 21 km from Malaga International Airport, and 38 km from Marbella. To enjoy the outdoors, the villa has a private garden, that seamlessly blends with its surroundings and has a private pool. The idyllic location offers stunning sea views and tranquil living space close to all amenities. The villa has an open-plan kitchen with well-equipped modern appliances and high-quality fixtures, a stylish and functional open-planned living and dining area, and 3 spacious bedrooms with ensuite bathrooms and large windows to enjoy amazing sea views. The open floor plan and strategically positioned floor-to-ceiling windows allow natural light to flood the space and take full advantage of the scenic vistas of the Mediterranean Sea. Interior • Air Conditioning • Balcony • Blinds • En-Suite Bathroom • Laundry Room • Open-Plan Kitchen • Shower • Storage Room • Terrace • White Goods Exterior • Car Park • Private Garden • Private Pool Location • Airport (0-50 Km) • Beach (1-5 Km) • Sea (1-5 Km) • Sea View • Mountain View Heating • Air Conditioning