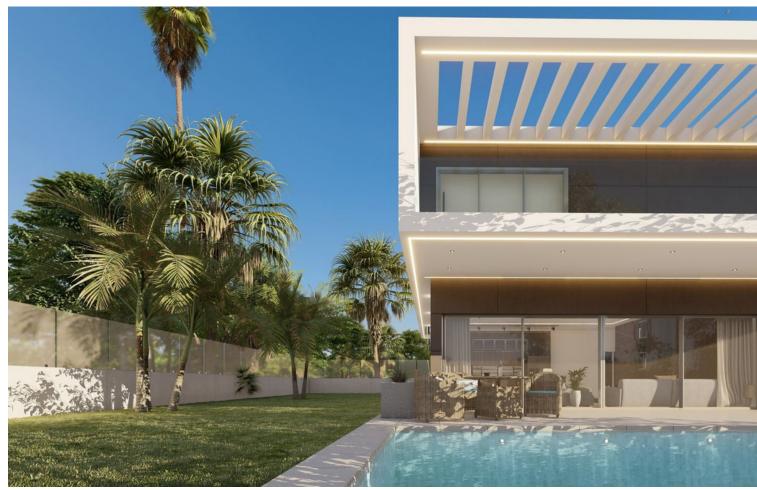

## Sales - House - Benalmadena 1.495.000€

Benalmadena House

3

3

243 m2

602 m2

Well-Located and Stylish Villa with Sea View in Benalmadena This exclusive villa is located in Benalmadena, a coastal town in the southern region of Andalusia, Costa del Sol. The villa is situated on a picturesque hilltop part of Benalmadena, offering breathtaking views of the Mediterranean Sea. It is considered among the best places to buy villa in Benalmadena. It is a cosmopolitan town that is known for its stunning beaches and numerous tourist attractions. The villa has an excellent location close to all amenities. The villa is 1,9 km from the beach, 5,9 km from Torrequebrada golf course, 21 km from Malaga International Airport, and 38 km from Marbella. To enjoy the outdoors, the villa has a private garden, that seamlessly blends with its surroundings and has a private pool. The idyllic location offers stunning sea views and tranquil living space close to all amenities. The villa has an open-plan kitchen with well-equipped modern appliances and high-quality fixtures, a stylish and functional open-planned living and dining area, and 3 spacious bedrooms with ensuite bathrooms and large windows to enjoy amazing sea views. The open floor plan and strategically positioned floor-to-ceiling windows allow natural light to flood the space and take full advantage of the scenic vistas of the Mediterranean Sea. Interior • Air Conditioning • Balcony • Blinds • En-Suite Bathroom • Laundry Room • Open-Plan Kitchen • Shower • Storage Room • Terrace • White Goods Exterior • Car Park • Private Garden • Private Pool Location • Airport (0-50 Km) • Beach (1-5 Km) • Sea (1-5 Km) • Sea View • Mountain View Heating • Air Conditioning