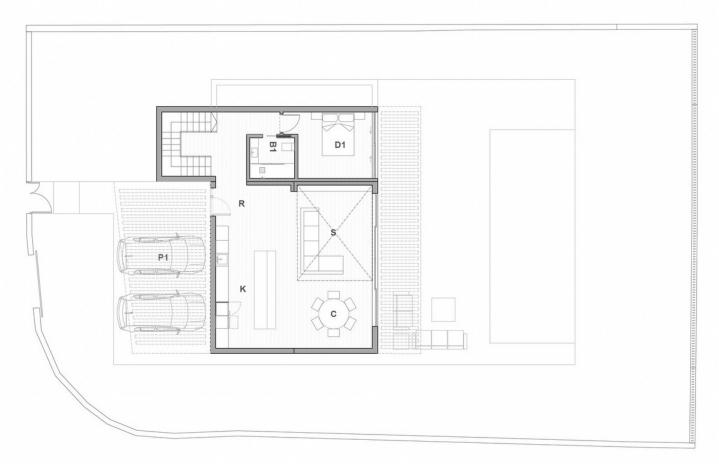

| TABLA DE SUPERFICIES ÚTILES |       |    | TABLA DE SUPERFICIES ÚTILES |       |    | TABLA DE SUPERFICIES ÚT |        |
|-----------------------------|-------|----|-----------------------------|-------|----|-------------------------|--------|
| PLANTA PB                   |       |    | PLANTA P1                   |       |    | SÓTANO                  |        |
| Recibidor                   | 5,57  | m2 | Dormitorio 2                | 14,52 | m2 | Sala de ocio            | 54,75  |
| Cocicna                     | 22,48 | m2 | Vestidor 1                  | 4,87  | m2 | Aseo                    | 2,8    |
| Comedor                     | 11,5  | m2 | Baño 2                      | 5,7   | m2 |                         |        |
| Salón                       | 16,23 | m2 | Dormitorio 3                | 14,52 | m2 |                         |        |
| Dormitorio 1                | 11,47 | m2 | Vestidor 2                  | 4,88  | m2 |                         |        |
| Baño 1                      | 3,96  | m2 | Baño 3                      | 5,7   | m2 |                         |        |
|                             |       |    | Pasillo                     | 8,87  | m2 |                         |        |
| VIVIENDA PB                 | 71,21 | m2 | VIVIENDA P1                 | 59,06 | m2 | SÓTANO                  | 57,55  |
| PORCHE 1                    | 32,44 | m2 |                             |       |    |                         |        |
| PORCHE 2                    | 23    | m2 |                             |       |    |                         |        |
| PORCHES                     | 55,44 | m2 |                             |       |    |                         |        |
| TOTAL SUPERFICIE            | ÚTIL  |    |                             |       |    |                         | 243,26 |