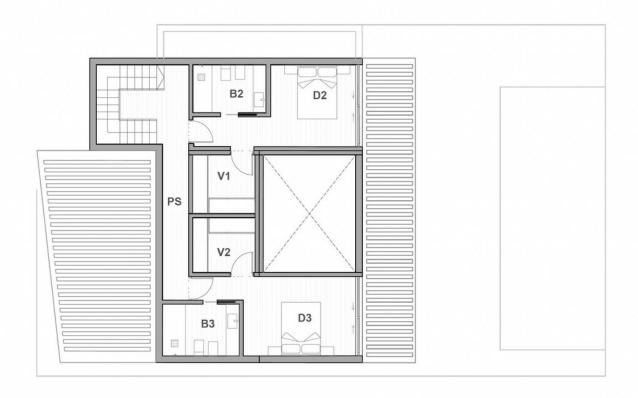

| TABLA DE SUPERFICIES ÚTILES |       |    | TABLA DE SUPERFICIES ÚTILES |       |    | TABLA DE SUPERFICIES ÚT |        |
|-----------------------------|-------|----|-----------------------------|-------|----|-------------------------|--------|
| PLANTA PB                   |       |    | PLANTA P1                   |       |    | SÓTANO                  |        |
| Recibidor                   | 5,57  | m2 | Dormitorio 2                | 14,52 | m2 | Sala de ocio            | 54,75  |
| Cocicna                     | 22,48 | m2 | Vestidor 1                  | 4,87  | m2 | Aseo                    | 2,8    |
| Comedor                     | 11,5  | m2 | Baño 2                      | 5,7   | m2 |                         |        |
| Salón                       | 16,23 | m2 | Dormitorio 3                | 14,52 | m2 |                         |        |
| Dormitorio 1                | 11,47 | m2 | Vestidor 2                  | 4,88  | m2 |                         |        |
| Baño 1                      | 3,96  | m2 | Baño 3                      | 5,7   | m2 |                         |        |
|                             |       |    | Pasillo                     | 8,87  | m2 |                         |        |
| VIVIENDA PB                 | 71,21 | m2 | VIVIENDA P1                 | 59,06 | m2 | SÓTANO                  | 57,55  |
| PORCHE 1                    | 32,44 | m2 |                             |       |    |                         |        |
| PORCHE 2                    | 23    | m2 |                             |       |    |                         |        |
| PORCHES                     | 55,44 | m2 |                             |       |    |                         |        |
| TOTAL SUPERFICIE            | ÚTIL  |    |                             |       |    |                         | 243,26 |