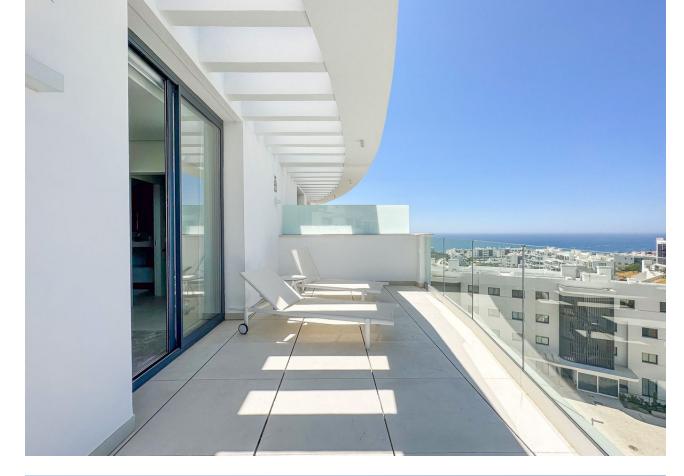

#### Apartment

Community: 4,596 EUR / year

Luxurious penthouse apartment with spectacular views in Higueron West. This new, modern apartment is located in the gated community of Higuerón West - a luxurious residential community with its own spa and sports facilities, including tennis- and padel courts, a 5-star hotel, 9 restaurants, swimming pools, a co-working space, concierge services, and much much more. There is also a private beach club with 2 restaurants and a pool belonging to the community. It's easy to get to with the shuttle service offered. Overlooking the Mediterranean Sea, this home undoubtedly has one of the best panoramic views of the Costa del Sol. The apartment is located within a short distance of the beach and the many beach clubs and chiringuitos (beach restaurants), public transport, and all other amenities one could possibly need. This luxurious home features three double bedrooms; the master bedroom has a large en-suite bathroom with a walk-in shower complete with double rainfall shower heads and a walk-in closet. From the master bedroom, there are large double-glazed patio doors leading out onto the large outdoor terrace, which overlooks the sea. The other two bedrooms have fitted wardrobes and overlook the Mijas mountains. The apartment is just a stone's throw from the swimming pool. The two other bedrooms share a good-sized bathroom with a walk-in shower situated just opposite the hallway. Additionally, there is a guest toilet. The apartment's layout is open-concept, so there is a great flow of energy throughout. Along one side of the wall are three sets of large double-glazed patio doors bringing in much natural sunlight all throughout the day. The patio doors lead out onto the main terrace overlooking the pool area, a fabulous entertaining space with enough room for a chill-out area, a dining and a barbecue area, as well as a private plunge pool. The view from the terrace is breathtaking - imagine enjoying the gorgeous sunsets from here all year round. The kitchen is fully fitted with modern, high-quality appliances and other modern features, as well as a stunning island - creating a fantastic entertaining space. The dining/living room speaks for itself; it is just the perfect space for entertaining guests, lounging, or simply enjoying your morning coffee as you look out at the Mediterranean Sea. There is additionally a separate terrace with a dining area so that you can enjoy the sun outdoors throughout the whole day. The apartment has 2 parking spaces with a direct lift as well as a practical, large storage room in the basement. The community has 24-hour security so you can feel safe. A home to be experienced.

#### Views ✓ Sea

Security

Gated Complex

Alarm System

24 Hour Security

Condition Excellent