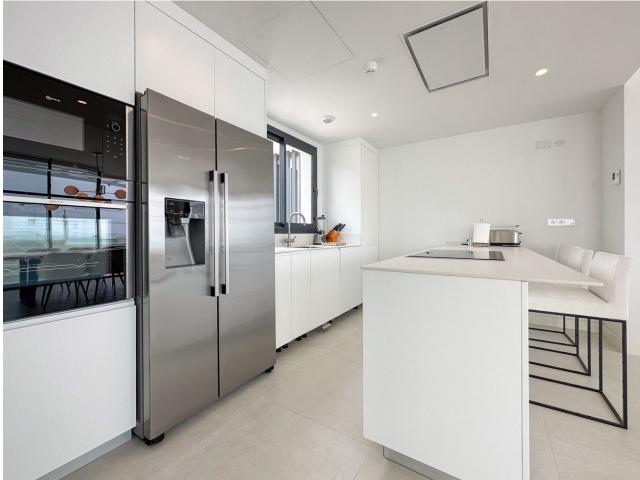

#### Apartment

Community: 4,596 EUR / year

Luxurious penthouse apartment with spectacular views in Higueron West. This new, modern apartment is located in the gated community of Higuerón West - a luxurious residential community with its own spa and sports facilities, including tennis- and padel courts, a 5-star hotel, 9 restaurants, swimming pools, a co-working space, concierge services, and much much more. There is also a private beach club with 2 restaurants and a pool belonging to the community. It's easy to get to with the shuttle service offered. Overlooking the Mediterranean Sea, this home undoubtedly has one of the best panoramic views of the Costa del Sol. The apartment is located within a short distance of the beach and the many beach clubs and chiringuitos (beach restaurants), public transport, and all other amenities one could possibly need. This luxurious home features three double bedrooms; the master bedroom has a large en-suite bathroom with a walk-in shower complete with double rainfall shower heads and a walk-in closet. From the master bedroom, there are large double-glazed patio doors leading out onto the large outdoor terrace, which overlooks the sea. The other two bedrooms have fitted wardrobes and overlook the Mijas mountains. The apartment is just a stone's throw from the swimming pool. The two other bedrooms share a good-sized bathroom with a walk-in shower situated just opposite the hallway. Additionally, there is a guest toilet. The apartment's layout is open-concept, so there is a great flow of energy throughout. Along one side of the wall are three sets of large double-glazed patio doors bringing in much natural sunlight all throughout the day. The patio doors lead out onto the main terrace overlooking the pool area, a fabulous entertaining space with enough room for a chill-out area, a dining and a barbecue area, as well as a private plunge pool. The view from the terrace is breathtaking - imagine enjoying the gorgeous sunsets from here all year round. The kitchen is fully fitted with modern, high-quality appliances and other modern features, as well as a stunning island - creating a fantastic entertaining space. The dining/living room speaks for itself; it is just the perfect space for entertaining guests, lounging, or simply enjoying your morning coffee as you look out at the Mediterranean Sea. There is additionally a separate terrace with a dining area so that you can enjoy the sun outdoors throughout the whole day. The apartment has 2 parking spaces with a direct lift as well as a practical, large storage room in the basement. The community has 24-hour security so you can feel safe. A home to be experienced.