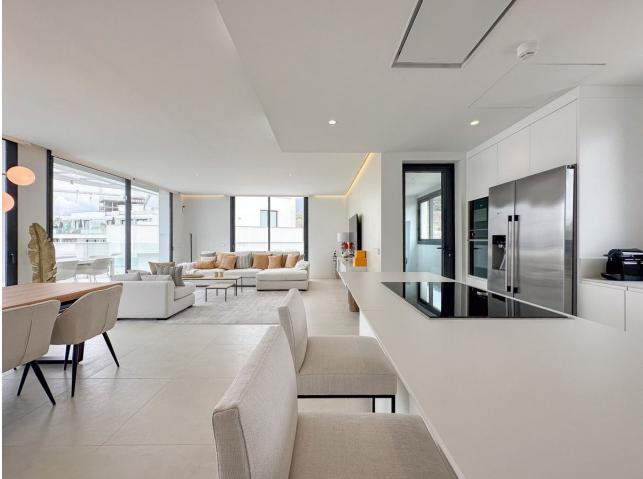

#### Apartment

Community: 4,596 EUR / year

Luxurious penthouse apartment with spectacular views in Higueron West. This new, modern apartment is located in the gated community of Higuerón West - a luxurious residential community with its own spa and sports facilities, including tennis- and padel courts, a 5-star hotel, 9 restaurants, swimming pools, a co-working space, concierge services, and much much more. There is also a private beach club with 2 restaurants and a pool belonging to the community. It's easy to get to with the shuttle service offered. Overlooking the Mediterranean Sea, this home undoubtedly has one of the best panoramic views of the Costa del Sol. The apartment is located within a short distance of the beach and the many beach clubs and chiringuitos (beach restaurants), public transport, and all other amenities one could possibly need. This luxurious home features three double bedrooms; the master bedroom has a large en-suite bathroom with a walk-in shower complete with double rainfall shower heads and a walk-in closet. From the master bedroom, there are large double-glazed patio doors leading out onto the large outdoor terrace, which overlooks the sea. The other two bedrooms have fitted wardrobes and overlook the Mijas mountains. The apartment is just a stone's throw from the swimming pool. The two other bedrooms share a good-sized bathroom with a walk-in shower situated just opposite the hallway. Additionally, there is a guest toilet. The apartment's layout is open-concept, so there is a great flow of energy throughout. Along one side of the wall are three sets of large double-glazed patio doors bringing in much natural sunlight all throughout the day. The patio doors lead out onto the main terrace overlooking the pool area, a fabulous entertaining space with enough room for a chill-out area, a dining and a barbecue area, as well as a private plunge pool. The view from the terrace is breathtaking - imagine enjoying the gorgeous sunsets from here all year round. The kitchen is fully fitted with modern, high-quality appliances and other modern features, as well as a stunning island - creating a fantastic entertaining space. The dining/living room speaks for itself; it is just the perfect space for entertaining guests, lounging, or simply enjoying your morning coffee as you look out at the Mediterranean Sea. There is additionally a separate terrace with a dining area so that you can enjoy the sun outdoors throughout the whole day. The apartment has 2 parking spaces with a direct lift as well as a practical, large storage room in the basement. The community has 24-hour security so you can feel safe. A home to be experienced.