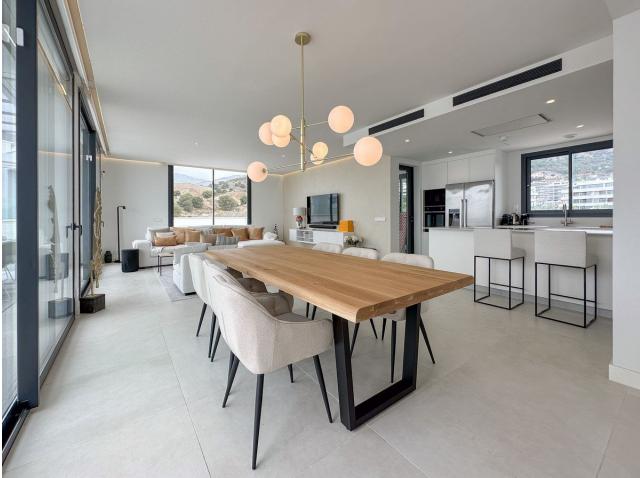

#### Apartment

Community: 4,596 EUR / year

Luxurious penthouse apartment with spectacular views in Higueron West. This new, modern apartment is located in the gated community of Higuerón West - a luxurious residential community with its own spa and sports facilities, including tennis- and padel courts, a 5-star hotel, 9 restaurants, swimming pools, a co-working space, concierge services, and much much more. There is also a private beach club with 2 restaurants and a pool belonging to the community. It's easy to get to with the shuttle service offered. Overlooking the Mediterranean Sea, this home undoubtedly has one of the best panoramic views of the Costa del Sol. The apartment is located within a short distance of the beach and the many beach clubs and chiringuitos (beach restaurants), public transport, and all other amenities one could possibly need. This luxurious home features three double bedrooms; the master bedroom has a large en-suite bathroom with a walk-in shower complete with double rainfall shower heads and a walk-in closet. From the master bedroom, there are large double-glazed patio doors leading out onto the large outdoor terrace, which overlooks the sea. The other two bedrooms have fitted wardrobes and overlook the Mijas mountains. The apartment is just a stone's throw from the swimming pool. The two other bedrooms share a good-sized bathroom with a walk-in shower situated just opposite the hallway. Additionally, there is a guest toilet. The apartment's layout is open-concept, so there is a great flow of energy throughout. Along one side of the wall are three sets of large double-glazed patio doors bringing in much natural sunlight all throughout the day. The patio doors lead out onto the main terrace overlooking the pool area, a fabulous entertaining space with enough room for a chill-out area, a dining and a barbecue area, as well as a private plunge pool. The view from the terrace is breathtaking - imagine enjoying the gorgeous sunsets from here all year round. The kitchen is fully fitted with modern, high-quality appliances and other modern features, as well as a stunning island - creating a fantastic entertaining space. The dining/living room speaks for itself; it is just the perfect space for entertaining guests, lounging, or simply enjoying your morning coffee as you look out at the Mediterranean Sea. There is additionally a separate terrace with a dining area so that you can enjoy the sun outdoors throughout the whole day. The apartment has 2 parking spaces with a direct lift as well as a practical, large storage room in the basement. The community has 24-hour security so you can feel safe. A home to be experienced.