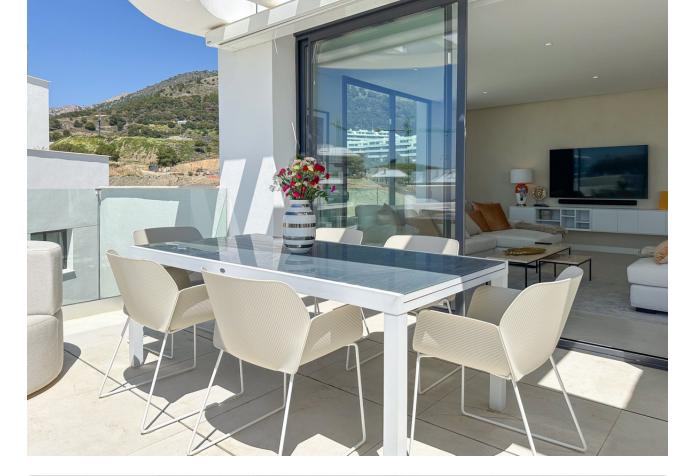

#### Apartment

Community: 4,596 EUR / year

Luxurious penthouse apartment with spectacular views in Higueron West. This new, modern apartment is located in the gated community of Higuerón West - a luxurious residential community with its own spa and sports facilities, including tennis- and padel courts, a 5-star hotel, 9 restaurants, swimming pools, a co-working space, concierge services, and much much more. There is also a private beach club with 2 restaurants and a pool belonging to the community. It's easy to get to with the shuttle service offered. Overlooking the Mediterranean Sea, this home undoubtedly has one of the best panoramic views of the Costa del Sol. The apartment is located within a short distance of the beach and the many beach clubs and chiringuitos (beach restaurants), public transport, and all other amenities one could possibly need. This luxurious home features three double bedrooms; the master bedroom has a large en-suite bathroom with a walk-in shower complete with double rainfall shower heads and a walk-in closet. From the master bedroom, there are large double-glazed patio doors leading out onto the large outdoor terrace, which overlooks the sea. The other two bedrooms have fitted wardrobes and overlook the Mijas mountains. The apartment is just a stone's throw from the swimming pool. The two other bedrooms share a good-sized bathroom with a walk-in shower situated just opposite the hallway. Additionally, there is a guest toilet. The apartment's layout is open-concept, so there is a great flow of energy throughout. Along one side of the wall are three sets of large double-glazed patio doors bringing in much natural sunlight all throughout the day. The patio doors lead out onto the main terrace overlooking the pool area, a fabulous entertaining space with enough room for a chill-out area, a dining and a barbecue area, as well as a private plunge pool. The view from the terrace is breathtaking - imagine enjoying the gorgeous sunsets from here all year round. The kitchen is fully fitted with modern, high-quality appliances and other modern features, as well as a stunning island - creating a fantastic entertaining space. The dining/living room speaks for itself; it is just the perfect space for entertaining guests, lounging, or simply enjoying your morning coffee as you look out at the Mediterranean Sea. There is additionally a separate terrace with a dining area so that you can enjoy the sun outdoors throughout the whole day. The apartment has 2 parking spaces with a direct lift as well as a practical, large storage room in the basement. The community has 24-hour security so you can feel safe. A home to be experienced.

## Features Covered Terrace Lift Fitted Wardrobes Near Transport WiFi Gym Paddle Tennis Tennis Court Storage Room Utility Room Ensuite Bathroom Bar Double Glazing Restaurant On Site Fiber Optic

Underground