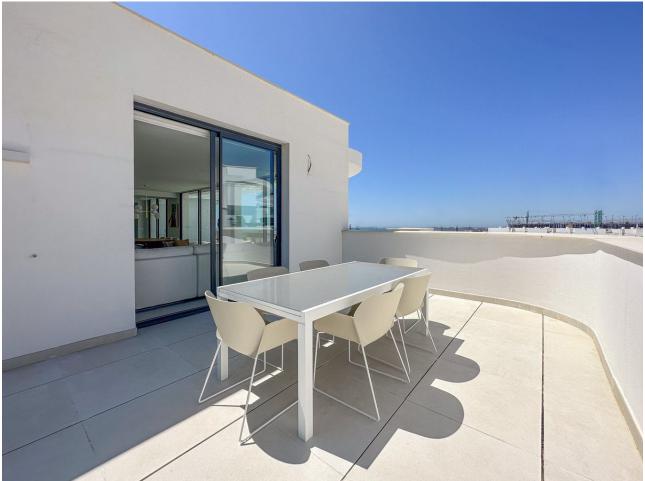

#### Apartment

Community: 4,596 EUR / year

Luxurious penthouse apartment with spectacular views in Higueron West. This new, modern apartment is located in the gated community of Higuerón West - a luxurious residential community with its own spa and sports facilities, including tennis- and padel courts, a 5-star hotel, 9 restaurants, swimming pools, a co-working space, concierge services, and much much more. There is also a private beach club with 2 restaurants and a pool belonging to the community. It's easy to get to with the shuttle service offered. Overlooking the Mediterranean Sea, this home undoubtedly has one of the best panoramic views of the Costa del Sol. The apartment is located within a short distance of the beach and the many beach clubs and chiringuitos (beach restaurants), public transport, and all other amenities one could possibly need. This luxurious home features three double bedrooms; the master bedroom has a large en-suite bathroom with a walk-in shower complete with double rainfall shower heads and a walk-in closet. From the master bedroom, there are large double-glazed patio doors leading out onto the large outdoor terrace, which overlooks the sea. The other two bedrooms have fitted wardrobes and overlook the Mijas mountains. The apartment is just a stone's throw from the swimming pool. The two other bedrooms share a good-sized bathroom with a walk-in shower situated just opposite the hallway. Additionally, there is a guest toilet. The apartment's layout is open-concept, so there is a great flow of energy throughout. Along one side of the wall are three sets of large double-glazed patio doors bringing in much natural sunlight all throughout the day. The patio doors lead out onto the main terrace overlooking the pool area, a fabulous entertaining space with enough room for a chill-out area, a dining and a barbecue area, as well as a private plunge pool. The view from the terrace is breathtaking - imagine enjoying the gorgeous sunsets from here all year round. The kitchen is fully fitted with modern, high-quality appliances and other modern features, as well as a stunning island - creating a fantastic entertaining space. The dining/living room speaks for itself; it is just the perfect space for entertaining guests, lounging, or simply enjoying your morning coffee as you look out at the Mediterranean Sea. There is additionally a separate terrace with a dining area so that you can enjoy the sun outdoors throughout the whole day. The apartment has 2 parking spaces with a direct lift as well as a practical, large storage room in the basement. The community has 24-hour security so you can feel safe. A home to be experienced.