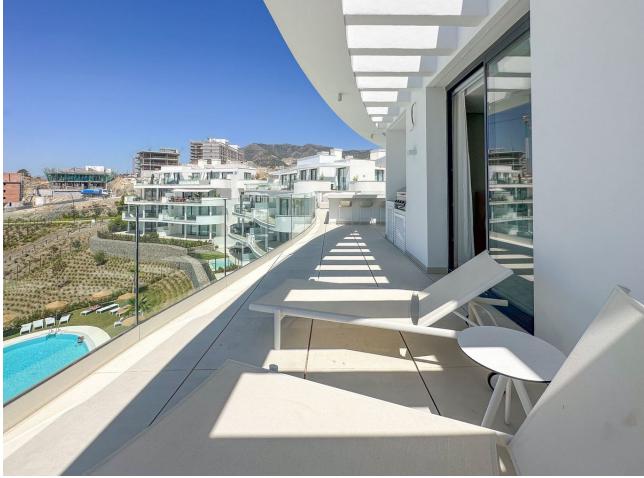

#### Apartment

Community: 4,596 EUR / year

Luxurious penthouse apartment with spectacular views in Higueron West. This new, modern apartment is located in the gated community of Higuerón West - a luxurious residential community with its own spa and sports facilities, including tennis- and padel courts, a 5-star hotel, 9 restaurants, swimming pools, a co-working space, concierge services, and much much more. There is also a private beach club with 2 restaurants and a pool belonging to the community. It's easy to get to with the shuttle service offered. Overlooking the Mediterranean Sea, this home undoubtedly has one of the best panoramic views of the Costa del Sol. The apartment is located within a short distance of the beach and the many beach clubs and chiringuitos (beach restaurants), public transport, and all other amenities one could possibly need. This luxurious home features three double bedrooms; the master bedroom has a large en-suite bathroom with a walk-in shower complete with double rainfall shower heads and a walk-in closet. From the master bedroom, there are large double-glazed patio doors leading out onto the large outdoor terrace, which overlooks the sea. The other two bedrooms have fitted wardrobes and overlook the Mijas mountains. The apartment is just a stone's throw from the swimming pool. The two other bedrooms share a good-sized bathroom with a walk-in shower situated just opposite the hallway. Additionally, there is a guest toilet. The apartment's layout is open-concept, so there is a great flow of energy throughout. Along one side of the wall are three sets of large double-glazed patio doors bringing in much natural sunlight all throughout the day. The patio doors lead out onto the main terrace overlooking the pool area, a fabulous entertaining space with enough room for a chill-out area, a dining and a barbecue area, as well as a private plunge pool. The view from the terrace is breathtaking - imagine enjoying the gorgeous sunsets from here all year round. The kitchen is fully fitted with modern, high-quality appliances and other modern features, as well as a stunning island - creating a fantastic entertaining space. The dining/living room speaks for itself; it is just the perfect space for entertaining guests, lounging, or simply enjoying your morning coffee as you look out at the Mediterranean Sea. There is additionally a separate terrace with a dining area so that you can enjoy the sun outdoors throughout the whole day. The apartment has 2 parking spaces with a direct lift as well as a practical, large storage room in the basement. The community has 24-hour security so you can feel safe. A home to be experienced.

#### Views ✓ Sea

Security

Gated Complex

Alarm System

24 Hour Security

Condition Excellent

🗸 Private

More Than One

Pool Communal Private

Furniture Optional

Luxury Resale