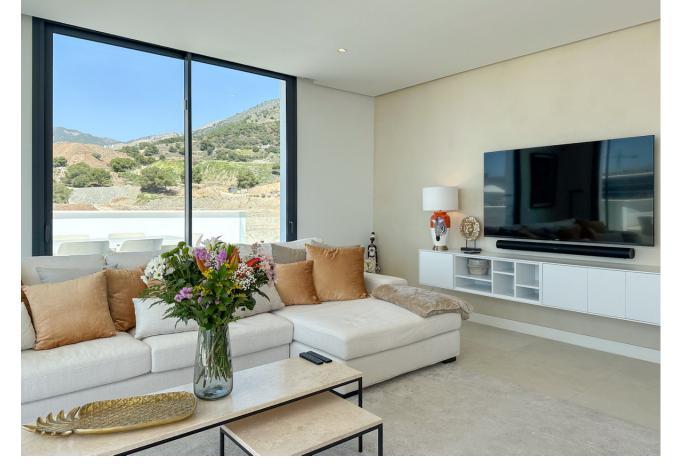

#### Apartment

Community: 4,596 EUR / year

Luxurious penthouse apartment with spectacular views in Higueron West. This new, modern apartment is located in the gated community of Higuerón West - a luxurious residential community with its own spa and sports facilities, including tennis- and padel courts, a 5-star hotel, 9 restaurants, swimming pools, a co-working space, concierge services, and much much more. There is also a private beach club with 2 restaurants and a pool belonging to the community. It's easy to get to with the shuttle service offered. Overlooking the Mediterranean Sea, this home undoubtedly has one of the best panoramic views of the Costa del Sol. The apartment is located within a short distance of the beach and the many beach clubs and chiringuitos (beach restaurants), public transport, and all other amenities one could possibly need. This luxurious home features three double bedrooms; the master bedroom has a large en-suite bathroom with a walk-in shower complete with double rainfall shower heads and a walk-in closet. From the master bedroom, there are large double-glazed patio doors leading out onto the large outdoor terrace, which overlooks the sea. The other two bedrooms have fitted wardrobes and overlook the Mijas mountains. The apartment is just a stone's throw from the swimming pool. The two other bedrooms share a good-sized bathroom with a walk-in shower situated just opposite the hallway. Additionally, there is a guest toilet. The apartment's layout is open-concept, so there is a great flow of energy throughout. Along one side of the wall are three sets of large double-glazed patio doors bringing in much natural sunlight all throughout the day. The patio doors lead out onto the main terrace overlooking the pool area, a fabulous entertaining space with enough room for a chill-out area, a dining and a barbecue area, as well as a private plunge pool. The view from the terrace is breathtaking - imagine enjoying the gorgeous sunsets from here all year round. The kitchen is fully fitted with modern, high-quality appliances and other modern features, as well as a stunning island - creating a fantastic entertaining space. The dining/living room speaks for itself; it is just the perfect space for entertaining guests, lounging, or simply enjoying your morning coffee as you look out at the Mediterranean Sea. There is additionally a separate terrace with a dining area so that you can enjoy the sun outdoors throughout the whole day. The apartment has 2 parking spaces with a direct lift as well as a practical, large storage room in the basement. The community has 24-hour security so you can feel safe. A home to be experienced.