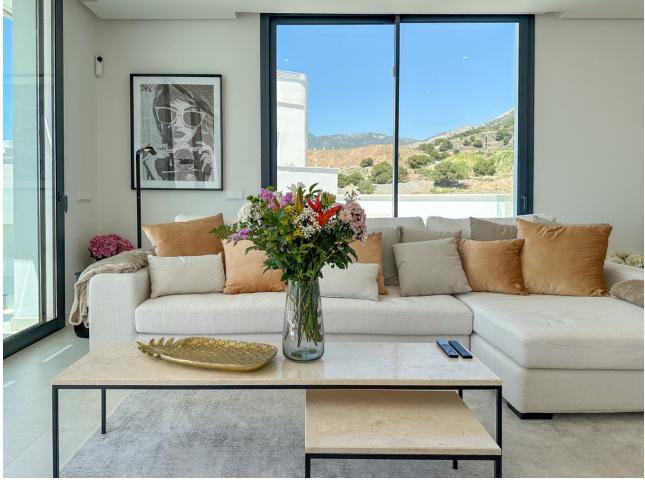

#### Apartment

Community: 4,596 EUR / year

Luxurious penthouse apartment with spectacular views in Higueron West. This new, modern apartment is located in the gated community of Higuerón West - a luxurious residential community with its own spa and sports facilities, including tennis- and padel courts, a 5-star hotel, 9 restaurants, swimming pools, a co-working space, concierge services, and much much more. There is also a private beach club with 2 restaurants and a pool belonging to the community. It's easy to get to with the shuttle service offered. Overlooking the Mediterranean Sea, this home undoubtedly has one of the best panoramic views of the Costa del Sol. The apartment is located within a short distance of the beach and the many beach clubs and chiringuitos (beach restaurants), public transport, and all other amenities one could possibly need. This luxurious home features three double bedrooms; the master bedroom has a large en-suite bathroom with a walk-in shower complete with double rainfall shower heads and a walk-in closet. From the master bedroom, there are large double-glazed patio doors leading out onto the large outdoor terrace, which overlooks the sea. The other two bedrooms have fitted wardrobes and overlook the Mijas mountains. The apartment is just a stone's throw from the swimming pool. The two other bedrooms share a good-sized bathroom with a walk-in shower situated just opposite the hallway. Additionally, there is a guest toilet. The apartment's layout is open-concept, so there is a great flow of energy throughout. Along one side of the wall are three sets of large double-glazed patio doors bringing in much natural sunlight all throughout the day. The patio doors lead out onto the main terrace overlooking the pool area, a fabulous entertaining space with enough room for a chill-out area, a dining and a barbecue area, as well as a private plunge pool. The view from the terrace is breathtaking - imagine enjoying the gorgeous sunsets from here all year round. The kitchen is fully fitted with modern, high-quality appliances and other modern features, as well as a stunning island - creating a fantastic entertaining space. The dining/living room speaks for itself; it is just the perfect space for entertaining guests, lounging, or simply enjoying your morning coffee as you look out at the Mediterranean Sea. There is additionally a separate terrace with a dining area so that you can enjoy the sun outdoors throughout the whole day. The apartment has 2 parking spaces with a direct lift as well as a practical, large storage room in the basement. The community has 24-hour security so you can feel safe. A home to be experienced.