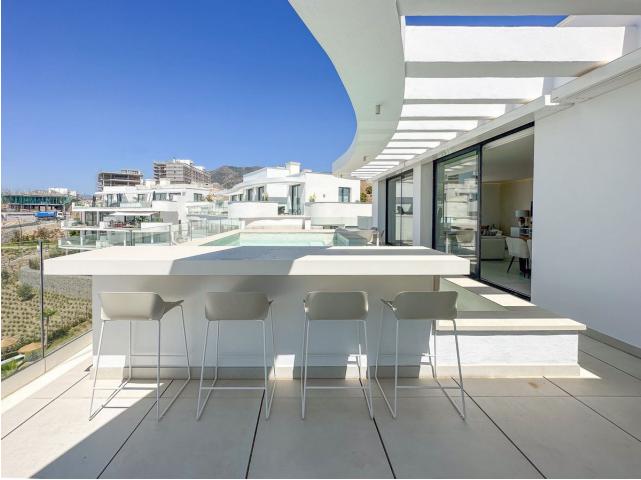

#### Apartment

Community: 4,596 EUR / year

Luxurious penthouse apartment with spectacular views in Higueron West. This new, modern apartment is located in the gated community of Higuerón West - a luxurious residential community with its own spa and sports facilities, including tennis- and padel courts, a 5-star hotel, 9 restaurants, swimming pools, a co-working space, concierge services, and much much more. There is also a private beach club with 2 restaurants and a pool belonging to the community. It's easy to get to with the shuttle service offered. Overlooking the Mediterranean Sea, this home undoubtedly has one of the best panoramic views of the Costa del Sol. The apartment is located within a short distance of the beach and the many beach clubs and chiringuitos (beach restaurants), public transport, and all other amenities one could possibly need. This luxurious home features three double bedrooms; the master bedroom has a large en-suite bathroom with a walk-in shower complete with double rainfall shower heads and a walk-in closet. From the master bedroom, there are large double-glazed patio doors leading out onto the large outdoor terrace, which overlooks the sea. The other two bedrooms have fitted wardrobes and overlook the Mijas mountains. The apartment is just a stone's throw from the swimming pool. The two other bedrooms share a good-sized bathroom with a walk-in shower situated just opposite the hallway. Additionally, there is a guest toilet. The apartment's layout is open-concept, so there is a great flow of energy throughout. Along one side of the wall are three sets of large double-glazed patio doors bringing in much natural sunlight all throughout the day. The patio doors lead out onto the main terrace overlooking the pool area, a fabulous entertaining space with enough room for a chill-out area, a dining and a barbecue area, as well as a private plunge pool. The view from the terrace is breathtaking - imagine enjoying the gorgeous sunsets from here all year round. The kitchen is fully fitted with modern, high-quality appliances and other modern features, as well as a stunning island - creating a fantastic entertaining space. The dining/living room speaks for itself; it is just the perfect space for entertaining guests, lounging, or simply enjoying your morning coffee as you look out at the Mediterranean Sea. There is additionally a separate terrace with a dining area so that you can enjoy the sun outdoors throughout the whole day. The apartment has 2 parking spaces with a direct lift as well as a practical, large storage room in the basement. The community has 24-hour security so you can feel safe. A home to be experienced.

🗸 Private

More Than One

Pool Communal Private

Furniture Optional

Luxury Resale