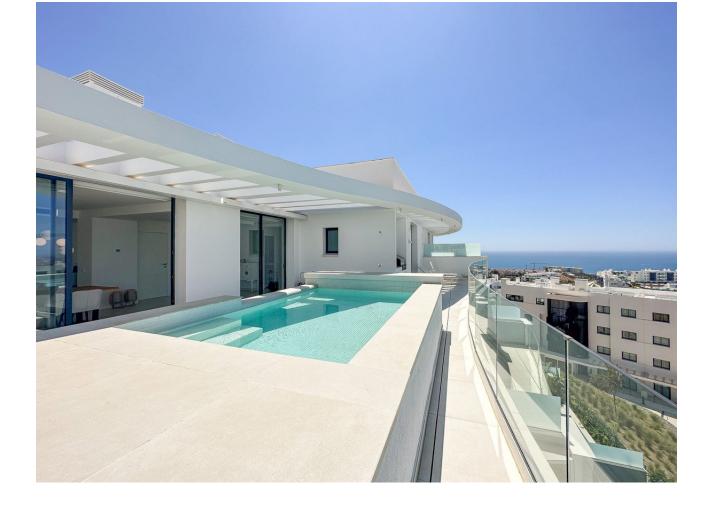

#### Apartment

Community: 4,596 EUR / year

Luxurious penthouse apartment with spectacular views in Higueron West. This new, modern apartment is located in the gated community of Higuerón West - a luxurious residential community with its own spa and sports facilities, including tennis- and padel courts, a 5-star hotel, 9 restaurants, swimming pools, a co-working space, concierge services, and much much more. There is also a private beach club with 2 restaurants and a pool belonging to the community. It's easy to get to with the shuttle service offered. Overlooking the Mediterranean Sea, this home undoubtedly has one of the best panoramic views of the Costa del Sol. The apartment is located within a short distance of the beach and the many beach clubs and chiringuitos (beach restaurants), public transport, and all other amenities one could possibly need. This luxurious home features three double bedrooms; the master bedroom has a large en-suite bathroom with a walk-in shower complete with double rainfall shower heads and a walk-in closet. From the master bedroom, there are large double-glazed patio doors leading out onto the large outdoor terrace, which overlooks the sea. The other two bedrooms have fitted wardrobes and overlook the Mijas mountains. The apartment is just a stone's throw from the swimming pool. The two other bedrooms share a good-sized bathroom with a walk-in shower situated just opposite the hallway. Additionally, there is a guest toilet. The apartment's layout is open-concept, so there is a great flow of energy throughout. Along one side of the wall are three sets of large double-glazed patio doors bringing in much natural sunlight all throughout the day. The patio doors lead out onto the main terrace overlooking the pool area, a fabulous entertaining space with enough room for a chill-out area, a dining and a barbecue area, as well as a private plunge pool. The view from the terrace is breathtaking - imagine enjoying the gorgeous sunsets from here all year round. The kitchen is fully fitted with modern, high-quality appliances and other modern features, as well as a stunning island - creating a fantastic entertaining space. The dining/living room speaks for itself; it is just the perfect space for entertaining guests, lounging, or simply enjoying your morning coffee as you look out at the Mediterranean Sea. There is additionally a separate terrace with a dining area so that you can enjoy the sun outdoors throughout the whole day. The apartment has 2 parking spaces with a direct lift as well as a practical, large storage room in the basement. The community has 24-hour security so you can feel safe. A home to be experienced.

#### Views ✓ Sea

Security

Gated Complex

Alarm System

24 Hour Security

Condition Excellent

🗸 Private

More Than One

Pool Communal Private

Furniture Optional

Luxury Resale