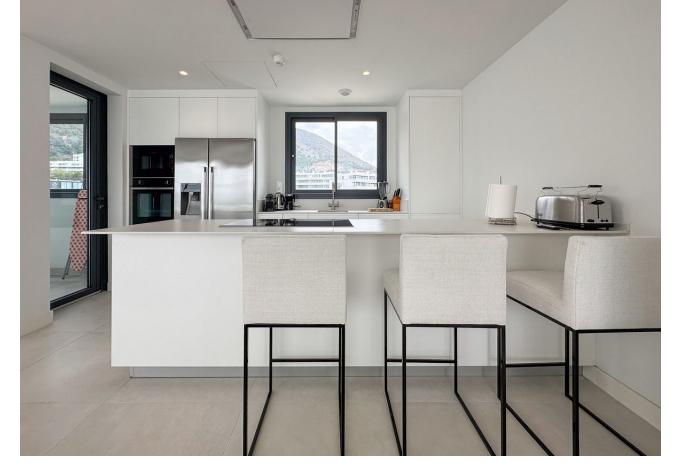

#### Apartment

Community: 4,596 EUR / year

Luxurious penthouse apartment with spectacular views in Higueron West. This new, modern apartment is located in the gated community of Higuerón West - a luxurious residential community with its own spa and sports facilities, including tennis- and padel courts, a 5-star hotel, 9 restaurants, swimming pools, a co-working space, concierge services, and much much more. There is also a private beach club with 2 restaurants and a pool belonging to the community. It's easy to get to with the shuttle service offered. Overlooking the Mediterranean Sea, this home undoubtedly has one of the best panoramic views of the Costa del Sol. The apartment is located within a short distance of the beach and the many beach clubs and chiringuitos (beach restaurants), public transport, and all other amenities one could possibly need. This luxurious home features three double bedrooms; the master bedroom has a large en-suite bathroom with a walk-in shower complete with double rainfall shower heads and a walk-in closet. From the master bedroom, there are large double-glazed patio doors leading out onto the large outdoor terrace, which overlooks the sea. The other two bedrooms have fitted wardrobes and overlook the Mijas mountains. The apartment is just a stone's throw from the swimming pool. The two other bedrooms share a good-sized bathroom with a walk-in shower situated just opposite the hallway. Additionally, there is a guest toilet. The apartment's layout is open-concept, so there is a great flow of energy throughout. Along one side of the wall are three sets of large double-glazed patio doors bringing in much natural sunlight all throughout the day. The patio doors lead out onto the main terrace overlooking the pool area, a fabulous entertaining space with enough room for a chill-out area, a dining and a barbecue area, as well as a private plunge pool. The view from the terrace is breathtaking - imagine enjoying the gorgeous sunsets from here all year round. The kitchen is fully fitted with modern, high-quality appliances and other modern features, as well as a stunning island - creating a fantastic entertaining space. The dining/living room speaks for itself; it is just the perfect space for entertaining guests, lounging, or simply enjoying your morning coffee as you look out at the Mediterranean Sea. There is additionally a separate terrace with a dining area so that you can enjoy the sun outdoors throughout the whole day. The apartment has 2 parking spaces with a direct lift as well as a practical, large storage room in the basement. The community has 24-hour security so you can feel safe. A home to be experienced.