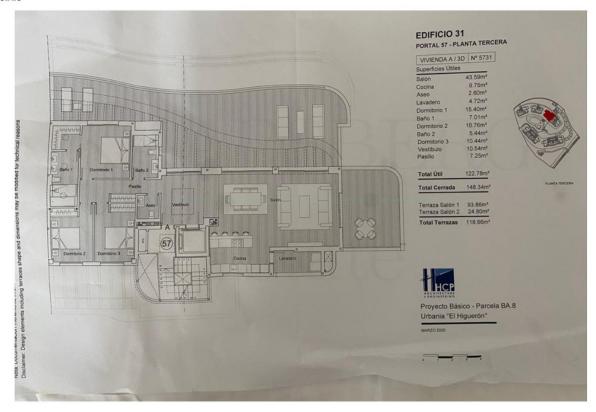

torage room in the basement. The community has 24-hour security so you can feel safe. A home to be experienced.

Setting

Close To Sea Close To Town Urbanisation

### Climate Control

Air Conditioning Hot A/C

- Cold A/C
- V/F Heating

Garden

🗸 Communal

V/F/H Bathrooms

Orientation South South West

#### Views ✓ Sea



Security

Gated Complex

Alarm System

24 Hour Security

Condition Excellent

## Features Covered Terrace Lift Fitted Wardrobes Near Transport WiFi Gym Paddle Tennis Tennis Court Storage Room Utility Room Ensuite Bathroom Bar Double Glazing Restaurant On Site Fiber Optic

Underground

🗸 Private

More Than One

Pool Communal Private

Furniture Optional



Luxury Resale













































































# NOT TO SCALE Ground floor