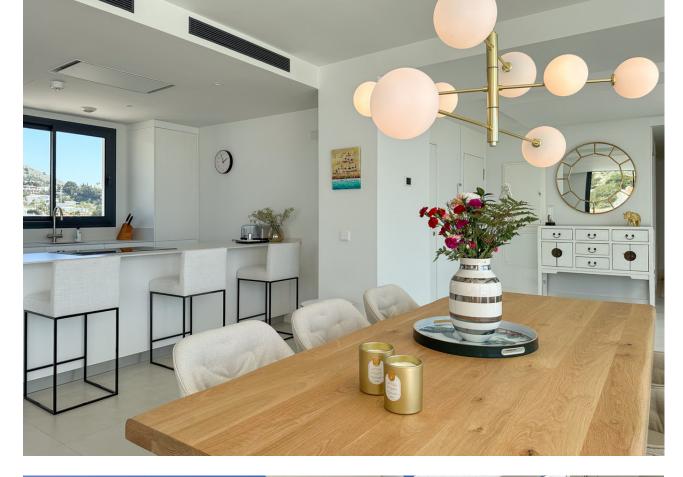

#### Apartment

Community: 4,596 EUR / year

Luxurious penthouse apartment with spectacular views in Higueron West. This new, modern apartment is located in the gated community of Higuerón West - a luxurious residential community with its own spa and sports facilities, including tennis- and padel courts, a 5-star hotel, 9 restaurants, swimming pools, a co-working space, concierge services, and much much more. There is also a private beach club with 2 restaurants and a pool belonging to the community. It's easy to get to with the shuttle service offered. Overlooking the Mediterranean Sea, this home undoubtedly has one of the best panoramic views of the Costa del Sol. The apartment is located within a short distance of the beach and the many beach clubs and chiringuitos (beach restaurants), public transport, and all other amenities one could possibly need. This luxurious home features three double bedrooms; the master bedroom has a large en-suite bathroom with a walk-in shower complete with double rainfall shower heads and a walk-in closet. From the master bedroom, there are large double-glazed patio doors leading out onto the large outdoor terrace, which overlooks the sea. The other two bedrooms have fitted wardrobes and overlook the Mijas mountains. The apartment is just a stone's throw from the swimming pool. The two other bedrooms share a good-sized bathroom with a walk-in shower situated just opposite the hallway. Additionally, there is a guest toilet. The apartment's layout is open-concept, so there is a great flow of energy throughout. Along one side of the wall are three sets of large double-glazed patio doors bringing in much natural sunlight all throughout the day. The patio doors lead out onto the main terrace overlooking the pool area, a fabulous entertaining space with enough room for a chill-out area, a dining and a barbecue area, as well as a private plunge pool. The view from the terrace is breathtaking - imagine enjoying the gorgeous sunsets from here all year round. The kitchen is fully fitted with modern, high-quality appliances and other modern features, as well as a stunning island - creating a fantastic entertaining space. The dining/living room speaks for itself; it is just the perfect space for entertaining guests, lounging, or simply enjoying your morning coffee as you look out at the Mediterranean Sea. There is additionally a separate terrace with a dining area so that you can enjoy the sun outdoors throughout the whole day. The apartment has 2 parking spaces with a direct lift as well as a practical, large storage room in the basement. The community has 24-hour security so you can feel safe. A home to be experienced.