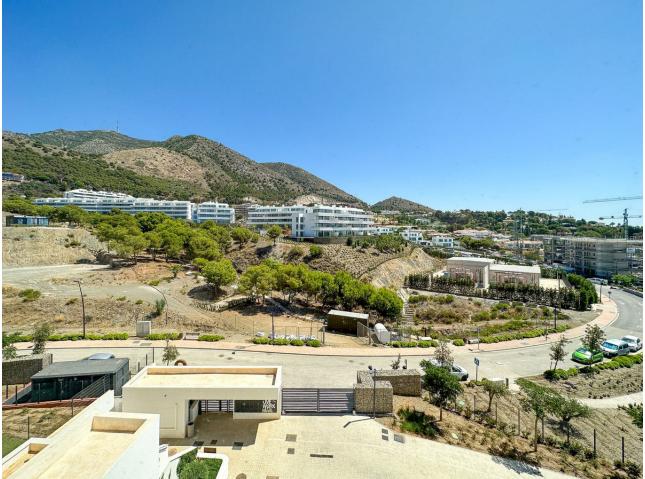

#### Apartment

Community: 4,596 EUR / year

Luxurious penthouse apartment with spectacular views in Higueron West. This new, modern apartment is located in the gated community of Higuerón West - a luxurious residential community with its own spa and sports facilities, including tennis- and padel courts, a 5-star hotel, 9 restaurants, swimming pools, a co-working space, concierge services, and much much more. There is also a private beach club with 2 restaurants and a pool belonging to the community. It's easy to get to with the shuttle service offered. Overlooking the Mediterranean Sea, this home undoubtedly has one of the best panoramic views of the Costa del Sol. The apartment is located within a short distance of the beach and the many beach clubs and chiringuitos (beach restaurants), public transport, and all other amenities one could possibly need. This luxurious home features three double bedrooms; the master bedroom has a large en-suite bathroom with a walk-in shower complete with double rainfall shower heads and a walk-in closet. From the master bedroom, there are large double-glazed patio doors leading out onto the large outdoor terrace, which overlooks the sea. The other two bedrooms have fitted wardrobes and overlook the Mijas mountains. The apartment is just a stone's throw from the swimming pool. The two other bedrooms share a good-sized bathroom with a walk-in shower situated just opposite the hallway. Additionally, there is a guest toilet. The apartment's layout is open-concept, so there is a great flow of energy throughout. Along one side of the wall are three sets of large double-glazed patio doors bringing in much natural sunlight all throughout the day. The patio doors lead out onto the main terrace overlooking the pool area, a fabulous entertaining space with enough room for a chill-out area, a dining and a barbecue area, as well as a private plunge pool. The view from the terrace is breathtaking - imagine enjoying the gorgeous sunsets from here all year round. The kitchen is fully fitted with modern, high-quality appliances and other modern features, as well as a stunning island - creating a fantastic entertaining space. The dining/living room speaks for itself; it is just the perfect space for entertaining guests, lounging, or simply enjoying your morning coffee as you look out at the Mediterranean Sea. There is additionally a separate terrace with a dining area so that you can enjoy the sun outdoors throughout the whole day. The apartment has 2 parking spaces with a direct lift as well as a practical, large storage room in the basement. The community has 24-hour security so you can feel safe. A home to be experienced.

#### Views ✓ Sea

Security

Gated Complex

Alarm System

24 Hour Security

Condition Excellent