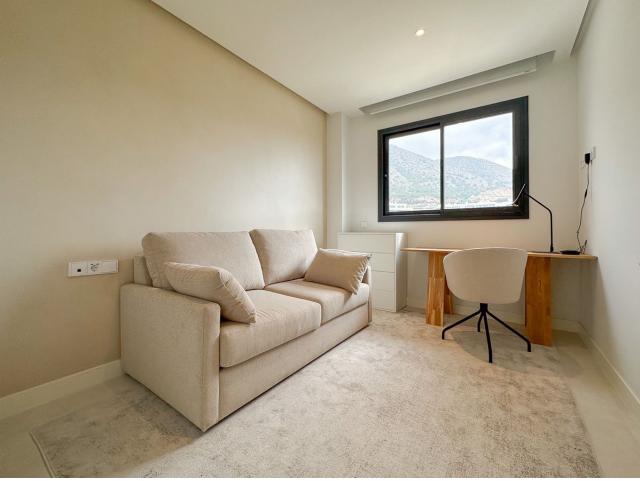

#### Apartment

Community: 4,596 EUR / year

Luxurious penthouse apartment with spectacular views in Higueron West. This new, modern apartment is located in the gated community of Higuerón West - a luxurious residential community with its own spa and sports facilities, including tennis- and padel courts, a 5-star hotel, 9 restaurants, swimming pools, a co-working space, concierge services, and much much more. There is also a private beach club with 2 restaurants and a pool belonging to the community. It's easy to get to with the shuttle service offered. Overlooking the Mediterranean Sea, this home undoubtedly has one of the best panoramic views of the Costa del Sol. The apartment is located within a short distance of the beach and the many beach clubs and chiringuitos (beach restaurants), public transport, and all other amenities one could possibly need. This luxurious home features three double bedrooms; the master bedroom has a large en-suite bathroom with a walk-in shower complete with double rainfall shower heads and a walk-in closet. From the master bedroom, there are large double-glazed patio doors leading out onto the large outdoor terrace, which overlooks the sea. The other two bedrooms have fitted wardrobes and overlook the Mijas mountains. The apartment is just a stone's throw from the swimming pool. The two other bedrooms share a good-sized bathroom with a walk-in shower situated just opposite the hallway. Additionally, there is a guest toilet. The apartment's layout is open-concept, so there is a great flow of energy throughout. Along one side of the wall are three sets of large double-glazed patio doors bringing in much natural sunlight all throughout the day. The patio doors lead out onto the main terrace overlooking the pool area, a fabulous entertaining space with enough room for a chill-out area, a dining and a barbecue area, as well as a private plunge pool. The view from the terrace is breathtaking - imagine enjoying the gorgeous sunsets from here all year round. The kitchen is fully fitted with modern, high-quality appliances and other modern features, as well as a stunning island - creating a fantastic entertaining space. The dining/living room speaks for itself; it is just the perfect space for entertaining guests, lounging, or simply enjoying your morning coffee as you look out at the Mediterranean Sea. There is additionally a separate terrace with a dining area so that you can enjoy the sun outdoors throughout the whole day. The apartment has 2 parking spaces with a direct lift as well as a practical, large storage room in the basement. The community has 24-hour security so you can feel safe. A home to be experienced.