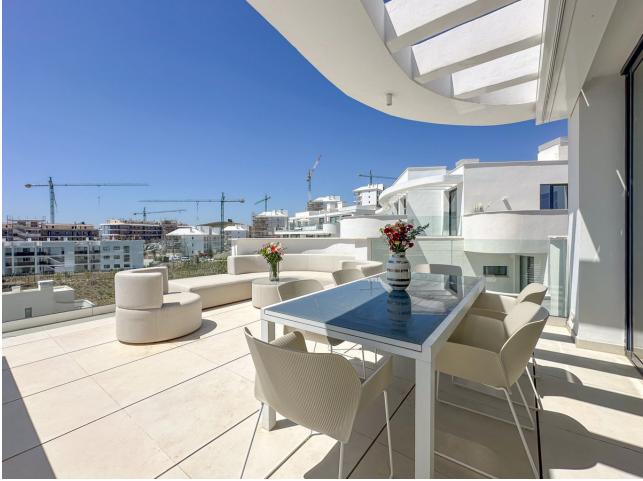

#### Apartment

Community: 4,596 EUR / year

Luxurious penthouse apartment with spectacular views in Higueron West. This new, modern apartment is located in the gated community of Higuerón West - a luxurious residential community with its own spa and sports facilities, including tennis- and padel courts, a 5-star hotel, 9 restaurants, swimming pools, a co-working space, concierge services, and much much more. There is also a private beach club with 2 restaurants and a pool belonging to the community. It's easy to get to with the shuttle service offered. Overlooking the Mediterranean Sea, this home undoubtedly has one of the best panoramic views of the Costa del Sol. The apartment is located within a short distance of the beach and the many beach clubs and chiringuitos (beach restaurants), public transport, and all other amenities one could possibly need. This luxurious home features three double bedrooms; the master bedroom has a large en-suite bathroom with a walk-in shower complete with double rainfall shower heads and a walk-in closet. From the master bedroom, there are large double-glazed patio doors leading out onto the large outdoor terrace, which overlooks the sea. The other two bedrooms have fitted wardrobes and overlook the Mijas mountains. The apartment is just a stone's throw from the swimming pool. The two other bedrooms share a good-sized bathroom with a walk-in shower situated just opposite the hallway. Additionally, there is a guest toilet. The apartment's layout is open-concept, so there is a great flow of energy throughout. Along one side of the wall are three sets of large double-glazed patio doors bringing in much natural sunlight all throughout the day. The patio doors lead out onto the main terrace overlooking the pool area, a fabulous entertaining space with enough room for a chill-out area, a dining and a barbecue area, as well as a private plunge pool. The view from the terrace is breathtaking - imagine enjoying the gorgeous sunsets from here all year round. The kitchen is fully fitted with modern, high-quality appliances and other modern features, as well as a stunning island - creating a fantastic entertaining space. The dining/living room speaks for itself; it is just the perfect space for entertaining guests, lounging, or simply enjoying your morning coffee as you look out at the Mediterranean Sea. There is additionally a separate terrace with a dining area so that you can enjoy the sun outdoors throughout the whole day. The apartment has 2 parking spaces with a direct lift as well as a practical, large storage room in the basement. The community has 24-hour security so you can feel safe. A home to be experienced.

#### Views ✓ Sea

Security

Gated Complex

Alarm System

24 Hour Security

Condition Excellent

## Features Covered Terrace Lift Fitted Wardrobes Near Transport WiFi Gym Paddle Tennis Tennis Court Storage Room Utility Room Ensuite Bathroom Bar Double Glazing Restaurant On Site Fiber Optic

Underground

🗸 Private

More Than One

Pool Communal Private

Furniture Optional

Luxury Resale