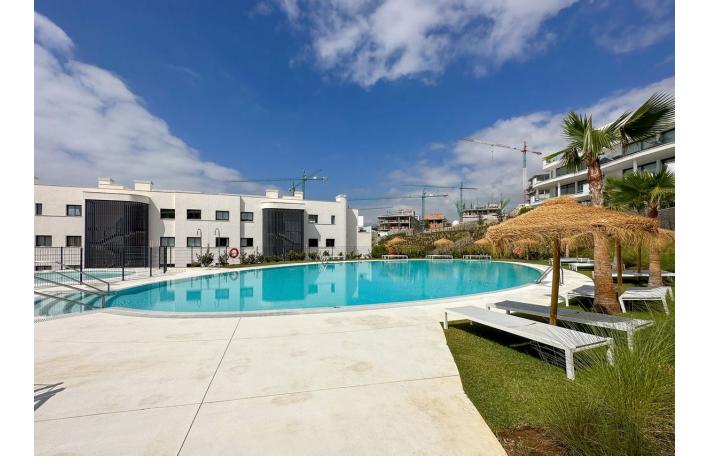

#### Apartment

Community: 4,596 EUR / year

Luxurious penthouse apartment with spectacular views in Higueron West. This new, modern apartment is located in the gated community of Higuerón West - a luxurious residential community with its own spa and sports facilities, including tennis- and padel courts, a 5-star hotel, 9 restaurants, swimming pools, a co-working space, concierge services, and much much more. There is also a private beach club with 2 restaurants and a pool belonging to the community. It's easy to get to with the shuttle service offered. Overlooking the Mediterranean Sea, this home undoubtedly has one of the best panoramic views of the Costa del Sol. The apartment is located within a short distance of the beach and the many beach clubs and chiringuitos (beach restaurants), public transport, and all other amenities one could possibly need. This luxurious home features three double bedrooms; the master bedroom has a large en-suite bathroom with a walk-in shower complete with double rainfall shower heads and a walk-in closet. From the master bedroom, there are large double-glazed patio doors leading out onto the large outdoor terrace, which overlooks the sea. The other two bedrooms have fitted wardrobes and overlook the Mijas mountains. The apartment is just a stone's throw from the swimming pool. The two other bedrooms share a good-sized bathroom with a walk-in shower situated just opposite the hallway. Additionally, there is a guest toilet. The apartment's layout is open-concept, so there is a great flow of energy throughout. Along one side of the wall are three sets of large double-glazed patio doors bringing in much natural sunlight all throughout the day. The patio doors lead out onto the main terrace overlooking the pool area, a fabulous entertaining space with enough room for a chill-out area, a dining and a barbecue area, as well as a private plunge pool. The view from the terrace is breathtaking - imagine enjoying the gorgeous sunsets from here all year round. The kitchen is fully fitted with modern, high-quality appliances and other modern features, as well as a stunning island - creating a fantastic entertaining space. The dining/living room speaks for itself; it is just the perfect space for entertaining guests, lounging, or simply enjoying your morning coffee as you look out at the Mediterranean Sea. There is additionally a separate terrace with a dining area so that you can enjoy the sun outdoors throughout the whole day. The apartment has 2 parking spaces with a direct lift as well as a practical, large storage room in the basement. The community has 24-hour security so you can feel safe. A home to be experienced.

🗸 Private

More Than One

Pool Communal Private

Furniture Optional

Luxury Resale