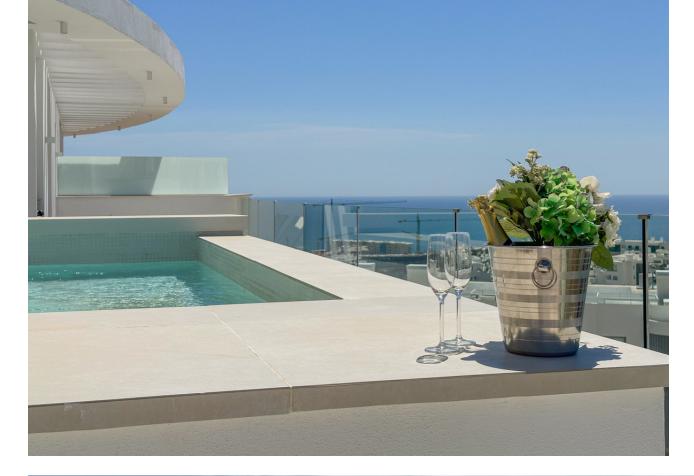

#### Apartment

Community: 4,596 EUR / year

Luxurious penthouse apartment with spectacular views in Higueron West. This new, modern apartment is located in the gated community of Higuerón West - a luxurious residential community with its own spa and sports facilities, including tennis- and padel courts, a 5-star hotel, 9 restaurants, swimming pools, a co-working space, concierge services, and much much more. There is also a private beach club with 2 restaurants and a pool belonging to the community. It's easy to get to with the shuttle service offered. Overlooking the Mediterranean Sea, this home undoubtedly has one of the best panoramic views of the Costa del Sol. The apartment is located within a short distance of the beach and the many beach clubs and chiringuitos (beach restaurants), public transport, and all other amenities one could possibly need. This luxurious home features three double bedrooms; the master bedroom has a large en-suite bathroom with a walk-in shower complete with double rainfall shower heads and a walk-in closet. From the master bedroom, there are large double-glazed patio doors leading out onto the large outdoor terrace, which overlooks the sea. The other two bedrooms have fitted wardrobes and overlook the Mijas mountains. The apartment is just a stone's throw from the swimming pool. The two other bedrooms share a good-sized bathroom with a walk-in shower situated just opposite the hallway. Additionally, there is a guest toilet. The apartment's layout is open-concept, so there is a great flow of energy throughout. Along one side of the wall are three sets of large double-glazed patio doors bringing in much natural sunlight all throughout the day. The patio doors lead out onto the main terrace overlooking the pool area, a fabulous entertaining space with enough room for a chill-out area, a dining and a barbecue area, as well as a private plunge pool. The view from the terrace is breathtaking - imagine enjoying the gorgeous sunsets from here all year round. The kitchen is fully fitted with modern, high-quality appliances and other modern features, as well as a stunning island - creating a fantastic entertaining space. The dining/living room speaks for itself; it is just the perfect space for entertaining guests, lounging, or simply enjoying your morning coffee as you look out at the Mediterranean Sea. There is additionally a separate terrace with a dining area so that you can enjoy the sun outdoors throughout the whole day. The apartment has 2 parking spaces with a direct lift as well as a practical, large storage room in the basement. The community has 24-hour security so you can feel safe. A home to be experienced.