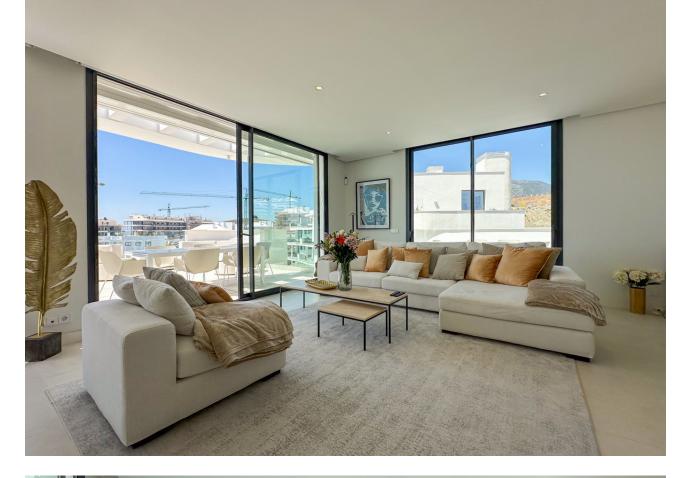

#### Apartment

Community: 4,596 EUR / year

Luxurious penthouse apartment with spectacular views in Higueron West. This new, modern apartment is located in the gated community of Higuerón West - a luxurious residential community with its own spa and sports facilities, including tennis- and padel courts, a 5-star hotel, 9 restaurants, swimming pools, a co-working space, concierge services, and much much more. There is also a private beach club with 2 restaurants and a pool belonging to the community. It's easy to get to with the shuttle service offered. Overlooking the Mediterranean Sea, this home undoubtedly has one of the best panoramic views of the Costa del Sol. The apartment is located within a short distance of the beach and the many beach clubs and chiringuitos (beach restaurants), public transport, and all other amenities one could possibly need. This luxurious home features three double bedrooms; the master bedroom has a large en-suite bathroom with a walk-in shower complete with double rainfall shower heads and a walk-in closet. From the master bedroom, there are large double-glazed patio doors leading out onto the large outdoor terrace, which overlooks the sea. The other two bedrooms have fitted wardrobes and overlook the Mijas mountains. The apartment is just a stone's throw from the swimming pool. The two other bedrooms share a good-sized bathroom with a walk-in shower situated just opposite the hallway. Additionally, there is a guest toilet. The apartment's layout is open-concept, so there is a great flow of energy throughout. Along one side of the wall are three sets of large double-glazed patio doors bringing in much natural sunlight all throughout the day. The patio doors lead out onto the main terrace overlooking the pool area, a fabulous entertaining space with enough room for a chill-out area, a dining and a barbecue area, as well as a private plunge pool. The view from the terrace is breathtaking - imagine enjoying the gorgeous sunsets from here all year round. The kitchen is fully fitted with modern, high-quality appliances and other modern features, as well as a stunning island - creating a fantastic entertaining space. The dining/living room speaks for itself; it is just the perfect space for entertaining guests, lounging, or simply enjoying your morning coffee as you look out at the Mediterranean Sea. There is additionally a separate terrace with a dining area so that you can enjoy the sun outdoors throughout the whole day. The apartment has 2 parking spaces with a direct lift as well as a practical, large storage room in the basement. The community has 24-hour security so you can feel safe. A home to be experienced.