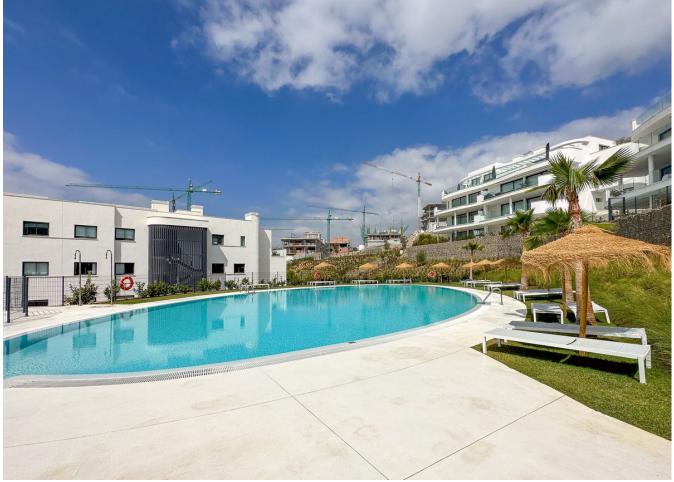

#### Apartment

Community: 4,596 EUR / year

Luxurious penthouse apartment with spectacular views in Higueron West. This new, modern apartment is located in the gated community of Higuerón West - a luxurious residential community with its own spa and sports facilities, including tennis- and padel courts, a 5-star hotel, 9 restaurants, swimming pools, a co-working space, concierge services, and much much more. There is also a private beach club with 2 restaurants and a pool belonging to the community. It's easy to get to with the shuttle service offered. Overlooking the Mediterranean Sea, this home undoubtedly has one of the best panoramic views of the Costa del Sol. The apartment is located within a short distance of the beach and the many beach clubs and chiringuitos (beach restaurants), public transport, and all other amenities one could possibly need. This luxurious home features three double bedrooms; the master bedroom has a large en-suite bathroom with a walk-in shower complete with double rainfall shower heads and a walk-in closet. From the master bedroom, there are large double-glazed patio doors leading out onto the large outdoor terrace, which overlooks the sea. The other two bedrooms have fitted wardrobes and overlook the Mijas mountains. The apartment is just a stone's throw from the swimming pool. The two other bedrooms share a good-sized bathroom with a walk-in shower situated just opposite the hallway. Additionally, there is a guest toilet. The apartment's layout is open-concept, so there is a great flow of energy throughout. Along one side of the wall are three sets of large double-glazed patio doors bringing in much natural sunlight all throughout the day. The patio doors lead out onto the main terrace overlooking the pool area, a fabulous entertaining space with enough room for a chill-out area, a dining and a barbecue area, as well as a private plunge pool. The view from the terrace is breathtaking - imagine enjoying the gorgeous sunsets from here all year round. The kitchen is fully fitted with modern, high-quality appliances and other modern features, as well as a stunning island - creating a fantastic entertaining space. The dining/living room speaks for itself; it is just the perfect space for entertaining guests, lounging, or simply enjoying your morning coffee as you look out at the Mediterranean Sea. There is additionally a separate terrace with a dining area so that you can enjoy the sun outdoors throughout the whole day. The apartment has 2 parking spaces with a direct lift as well as a practical, large storage room in the basement. The community has 24-hour security so you can feel safe. A home to be experienced.

🗸 Private

More Than One

Pool Communal Private

Furniture Optional

Luxury Resale