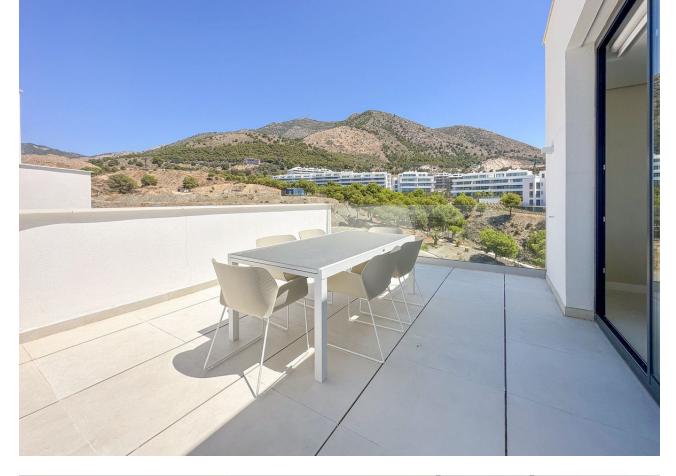

#### Apartment

Community: 4,596 EUR / year

Luxurious penthouse apartment with spectacular views in Higueron West. This new, modern apartment is located in the gated community of Higuerón West - a luxurious residential community with its own spa and sports facilities, including tennis- and padel courts, a 5-star hotel, 9 restaurants, swimming pools, a co-working space, concierge services, and much much more. There is also a private beach club with 2 restaurants and a pool belonging to the community. It's easy to get to with the shuttle service offered. Overlooking the Mediterranean Sea, this home undoubtedly has one of the best panoramic views of the Costa del Sol. The apartment is located within a short distance of the beach and the many beach clubs and chiringuitos (beach restaurants), public transport, and all other amenities one could possibly need. This luxurious home features three double bedrooms; the master bedroom has a large en-suite bathroom with a walk-in shower complete with double rainfall shower heads and a walk-in closet. From the master bedroom, there are large double-glazed patio doors leading out onto the large outdoor terrace, which overlooks the sea. The other two bedrooms have fitted wardrobes and overlook the Mijas mountains. The apartment is just a stone's throw from the swimming pool. The two other bedrooms share a good-sized bathroom with a walk-in shower situated just opposite the hallway. Additionally, there is a guest toilet. The apartment's layout is open-concept, so there is a great flow of energy throughout. Along one side of the wall are three sets of large double-glazed patio doors bringing in much natural sunlight all throughout the day. The patio doors lead out onto the main terrace overlooking the pool area, a fabulous entertaining space with enough room for a chill-out area, a dining and a barbecue area, as well as a private plunge pool. The view from the terrace is breathtaking - imagine enjoying the gorgeous sunsets from here all year round. The kitchen is fully fitted with modern, high-quality appliances and other modern features, as well as a stunning island - creating a fantastic entertaining space. The dining/living room speaks for itself; it is just the perfect space for entertaining guests, lounging, or simply enjoying your morning coffee as you look out at the Mediterranean Sea. There is additionally a separate terrace with a dining area so that you can enjoy the sun outdoors throughout the whole day. The apartment has 2 parking spaces with a direct lift as well as a practical, large storage room in the basement. The community has 24-hour security so you can feel safe. A home to be experienced.