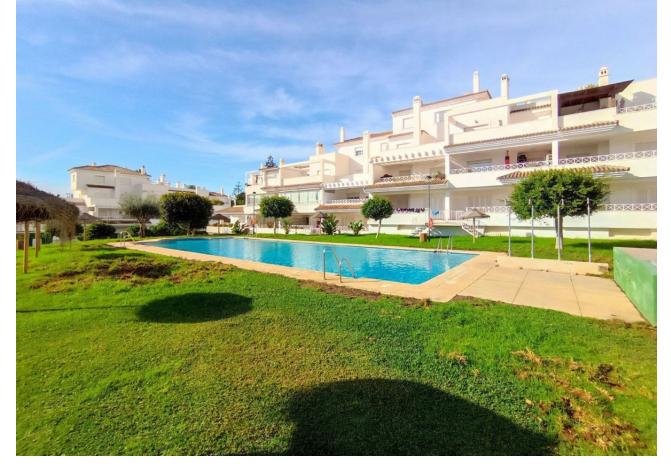

## Sales - Apartment - Marbella 289.000€

Marbella Apartment

Community: 1,080 EUR / year IBI: 570 EUR / year Rubbish: 180 EUR / year

1

1

81 m2

URB. LAS LOMAS DE RIO REAL MARBELLA! SPACIOUS APARTMENT WITH A WRAP AROUND SUNNY TERRACE ALL DAY! VIEWINGS PAUSED UNTILL MARCH 31. The property is located on the 1st floor accessed by a lift. Upon entering the property is a hallway then opens to a very spacious living and dining that accesses to the terrace The terrace is a wrap around that receives sun all day due to its south facing orientation The kitchen access also to the terrace with a storage room next to it. The spacious bedroom accesses the terrace as well. There is a garage included in the price A short drive away is the Costa del Sol hospital and 5 mins drive away from La Cañada and to the town centre of Marbella. Close to the golf course as well. Holiday rentals are permitted in this complex Middle Floor Apartment, Marbella, Costa del Sol. 1 Bedroom, 1 Bathroom, Built 78 m², Terrace 25 m². Setting: Suburban, Close To Golf, Close To Sea, Close To Town, Urbanisation. Orientation: South Condition: Good. Pool: Communal, Children`s Pool. Climate Control: Air Conditioning, Hot A/C, Cold A/C. Views: Country, Panoramic, Garden, Pool. Features: Covered Terrace, Lift, Fitted Wardrobes, Near Transport, Private Terrace, WiFi, Utility Room, Marble Flooring, Double Glazing, Fiber Optic. Furniture: Optional. Kitchen: Fully Fitted. Garden: Communal. Security: Gated Complex. Parking: Underground. Utilities: Electricity, Drinkable Water. Category: Golf, Holiday Homes, Resale.