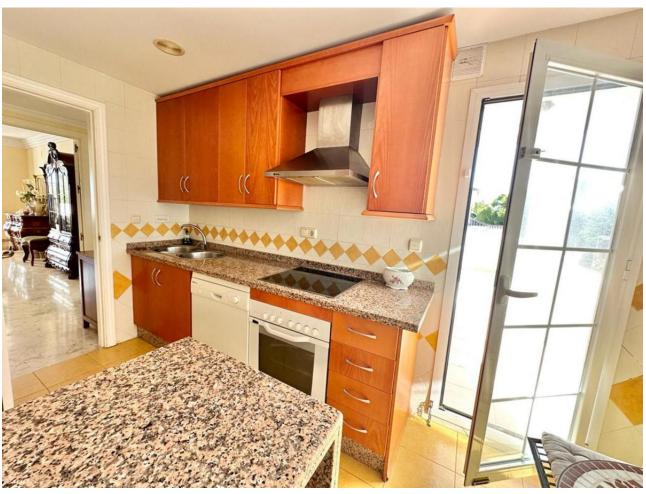

## Sales - Apartment - Marbella 289.000€

Marbella Apartment

Community: 1,080 EUR / year IBI: 570 EUR / year Rubbish: 180 EUR / year

1

1

81 m2

URB. LAS LOMAS DE RIO REAL MARBELLA! SPACIOUS APARTMENT WITH A WRAP AROUND SUNNY TERRACE ALL DAY! VIEWINGS PAUSED UNTILL MARCH 31. The property is located on the 1st floor accessed by a lift. Upon entering the property is a hallway then opens to a very spacious living and dining that accesses to the terrace The terrace is a wrap around that receives sun all day due to its south facing orientation The kitchen access also to the terrace with a storage room next to it. The spacious bedroom accesses the terrace as well. There is a garage included in the price A short drive away is the Costa del Sol hospital and 5 mins drive away from La Cañada and to the town centre of Marbella. Close to the golf course as well. Holiday rentals are permitted in this complex Middle Floor Apartment, Marbella, Costa del Sol. 1 Bedroom, 1 Bathroom, Built 78 m², Terrace 25 m². Setting: Suburban, Close To Golf, Close To Sea, Close To Town, Urbanisation. Orientation: South Condition: Good. Pool: Communal, Children`s Pool. Climate Control: Air Conditioning, Hot A/C, Cold A/C. Views: Country, Panoramic, Garden, Pool. Features: Covered Terrace, Lift, Fitted Wardrobes, Near Transport, Private Terrace, WiFi, Utility Room, Marble Flooring, Double Glazing, Fiber Optic. Furniture: Optional. Kitchen: Fully Fitted. Garden: Communal. Security: Gated Complex. Parking: Underground. Utilities: Electricity, Drinkable Water. Category: Golf, Holiday Homes, Resale.