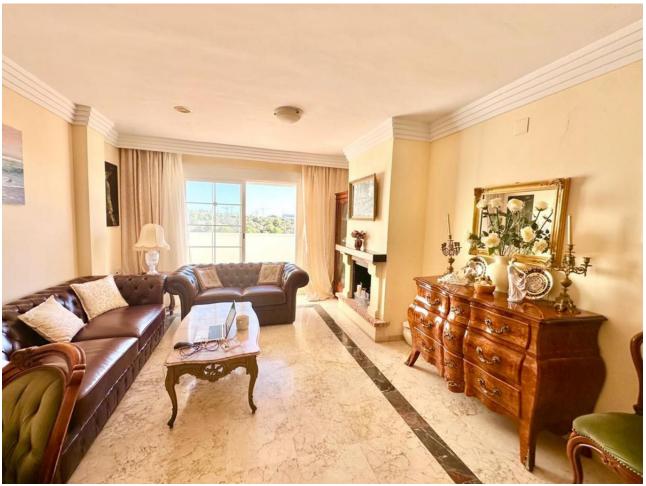

## Sales - Apartment - Marbella 289.000€

Marbella Apartment

Community: 1,080 EUR / year IBI: 570 EUR / year Rubbish: 180 EUR / year

1

1

81 m2

URB. LAS LOMAS DE RIO REAL MARBELLA! SPACIOUS APARTMENT WITH A WRAP AROUND SUNNY TERRACE ALL DAY! VIEWINGS PAUSED UNTILL MARCH 31. The property is located on the 1st floor accessed by a lift. Upon entering the property is a hallway then opens to a very spacious living and dining that accesses to the terrace The terrace is a wrap around that receives sun all day due to its south facing orientation The kitchen access also to the terrace with a storage room next to it. The spacious bedroom accesses the terrace as well. There is a garage included in the price A short drive away is the Costa del Sol hospital and 5 mins drive away from La Cañada and to the town centre of Marbella. Close to the golf course as well. Holiday rentals are permitted in this complex Middle Floor Apartment, Marbella, Costa del Sol. 1 Bedroom, 1 Bathroom, Built 78 m², Terrace 25 m². Setting: Suburban, Close To Golf, Close To Sea, Close To Town, Urbanisation. Orientation: South Condition: Good. Pool: Communal, Children`s Pool. Climate Control: Air Conditioning, Hot A/C, Cold A/C. Views: Country, Panoramic, Garden, Pool. Features: Covered Terrace, Lift, Fitted Wardrobes, Near Transport, Private Terrace, WiFi, Utility Room, Marble Flooring, Double Glazing, Fiber Optic. Furniture: Optional. Kitchen: Fully Fitted. Garden: Communal. Security: Gated Complex. Parking: Underground. Utilities: Electricity, Drinkable Water. Category: Golf, Holiday Homes, Resale.