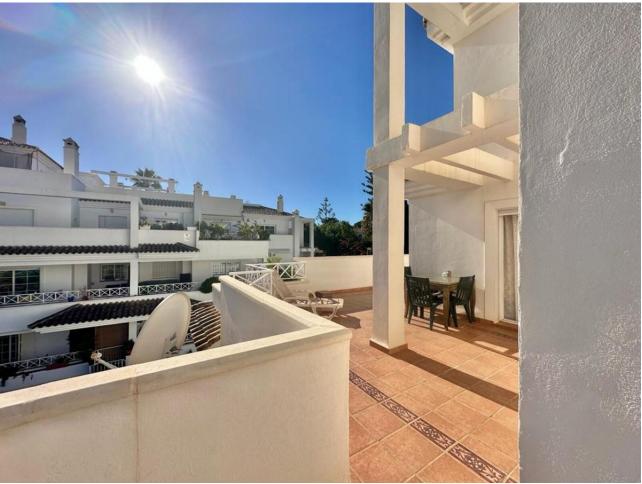

## Sales - Apartment - Marbella 289.000€

Marbella Apartment

Community: 1,080 EUR / year IBI: 570 EUR / year Rubbish: 180 EUR / year

1

1

81 m2

URB. LAS LOMAS DE RIO REAL MARBELLA! SPACIOUS APARTMENT WITH A WRAP AROUND SUNNY TERRACE ALL DAY! VIEWINGS PAUSED UNTILL MARCH 31. The property is located on the 1st floor accessed by a lift. Upon entering the property is a hallway then opens to a very spacious living and dining that accesses to the terrace The terrace is a wrap around that receives sun all day due to its south facing orientation The kitchen access also to the terrace with a storage room next to it. The spacious bedroom accesses the terrace as well. There is a garage included in the price A short drive away is the Costa del Sol hospital and 5 mins drive away from La Cañada and to the town centre of Marbella. Close to the golf course as well. Holiday rentals are permitted in this complex Middle Floor Apartment, Marbella, Costa del Sol. 1 Bedroom, 1 Bathroom, Built 78 m², Terrace 25 m². Setting: Suburban, Close To Golf, Close To Sea, Close To Town, Urbanisation. Orientation: South Condition: Good. Pool: Communal, Children`s Pool. Climate Control: Air Conditioning, Hot A/C, Cold A/C. Views: Country, Panoramic, Garden, Pool. Features: Covered Terrace, Lift, Fitted Wardrobes, Near Transport, Private Terrace, WiFi, Utility Room, Marble Flooring, Double Glazing, Fiber Optic. Furniture: Optional. Kitchen: Fully Fitted. Garden: Communal. Security: Gated Complex. Parking: Underground. Utilities: Electricity, Drinkable Water. Category: Golf, Holiday Homes, Resale.