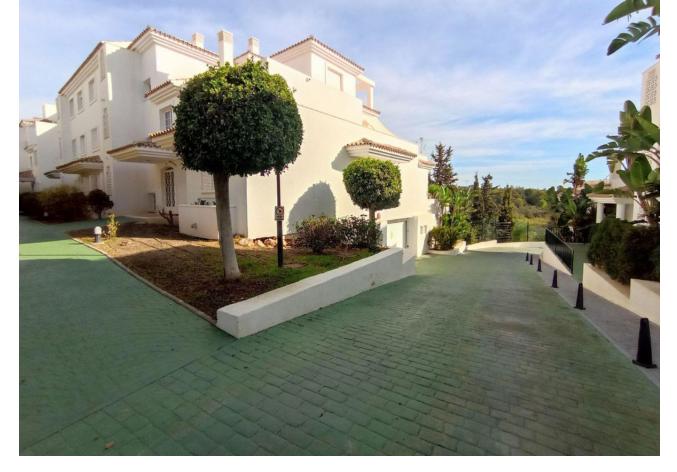

## Sales - Apartment - Marbella 289.000€

Marbella Apartment

Community: 1,080 EUR / year IBI: 570 EUR / year Rubbish: 180 EUR / year

1

1

81 m2

URB. LAS LOMAS DE RIO REAL MARBELLA! SPACIOUS APARTMENT WITH A WRAP AROUND SUNNY TERRACE ALL DAY! VIEWINGS PAUSED UNTILL MARCH 31. The property is located on the 1st floor accessed by a lift. Upon entering the property is a hallway then opens to a very spacious living and dining that accesses to the terrace The terrace is a wrap around that receives sun all day due to its south facing orientation The kitchen access also to the terrace with a storage room next to it. The spacious bedroom accesses the terrace as well. There is a garage included in the price A short drive away is the Costa del Sol hospital and 5 mins drive away from La Cañada and to the town centre of Marbella. Close to the golf course as well. Holiday rentals are permitted in this complex Middle Floor Apartment, Marbella, Costa del Sol. 1 Bedroom, 1 Bathroom, Built 78 m², Terrace 25 m². Setting: Suburban, Close To Golf, Close To Sea, Close To Town, Urbanisation. Orientation: South Condition: Good. Pool: Communal, Children`s Pool. Climate Control: Air Conditioning, Hot A/C, Cold A/C. Views: Country, Panoramic, Garden, Pool. Features: Covered Terrace, Lift, Fitted Wardrobes, Near Transport, Private Terrace, WiFi, Utility Room, Marble Flooring, Double Glazing, Fiber Optic. Furniture: Optional. Kitchen: Fully Fitted. Garden: Communal. Security: Gated Complex. Parking: Underground. Utilities: Electricity, Drinkable Water. Category: Golf, Holiday Homes, Resale.