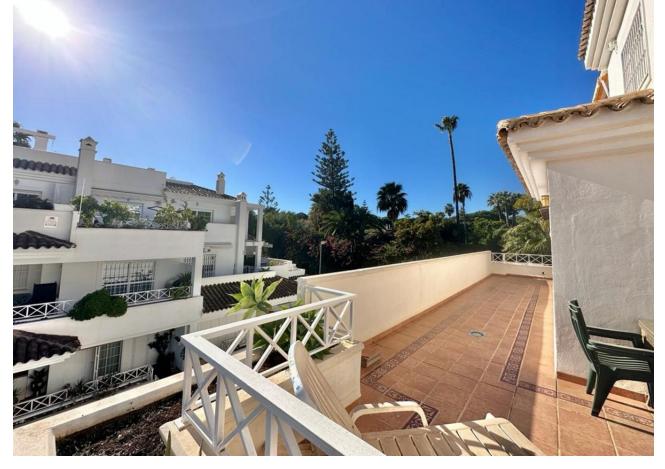

## Sales - Apartment - Marbella 289.000€

Marbella Apartment

Community: 1,080 EUR / year IBI: 570 EUR / year Rubbish: 180 EUR / year

1

1

81 m2

URB. LAS LOMAS DE RIO REAL MARBELLA! SPACIOUS APARTMENT WITH A WRAP AROUND SUNNY TERRACE ALL DAY! VIEWINGS PAUSED UNTILL MARCH 31. The property is located on the 1st floor accessed by a lift. Upon entering the property is a hallway then opens to a very spacious living and dining that accesses to the terrace The terrace is a wrap around that receives sun all day due to its south facing orientation The kitchen access also to the terrace with a storage room next to it. The spacious bedroom accesses the terrace as well. There is a garage included in the price A short drive away is the Costa del Sol hospital and 5 mins drive away from La Cañada and to the town centre of Marbella. Close to the golf course as well. Holiday rentals are permitted in this complex Middle Floor Apartment, Marbella, Costa del Sol. 1 Bedroom, 1 Bathroom, Built 78 m², Terrace 25 m². Setting: Suburban, Close To Golf, Close To Sea, Close To Town, Urbanisation. Orientation: South Condition: Good. Pool: Communal, Children`s Pool. Climate Control: Air Conditioning, Hot A/C, Cold A/C. Views: Country, Panoramic, Garden, Pool. Features: Covered Terrace, Lift, Fitted Wardrobes, Near Transport, Private Terrace, WiFi, Utility Room, Marble Flooring, Double Glazing, Fiber Optic. Furniture: Optional. Kitchen: Fully Fitted. Garden: Communal. Security: Gated Complex. Parking: Underground. Utilities: Electricity, Drinkable Water. Category: Golf, Holiday Homes, Resale.