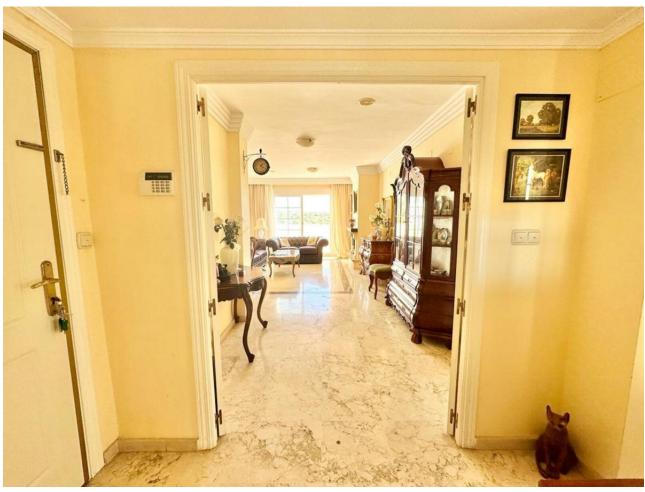

## Sales - Apartment - Marbella 289.000€

Marbella Apartment

Community: 1,080 EUR / year IBI: 570 EUR / year Rubbish: 180 EUR / year

1

1

81 m2

URB. LAS LOMAS DE RIO REAL MARBELLA! SPACIOUS APARTMENT WITH A WRAP AROUND SUNNY TERRACE ALL DAY! VIEWINGS PAUSED UNTILL MARCH 31. The property is located on the 1st floor accessed by a lift. Upon entering the property is a hallway then opens to a very spacious living and dining that accesses to the terrace The terrace is a wrap around that receives sun all day due to its south facing orientation The kitchen access also to the terrace with a storage room next to it. The spacious bedroom accesses the terrace as well. There is a garage included in the price A short drive away is the Costa del Sol hospital and 5 mins drive away from La Cañada and to the town centre of Marbella. Close to the golf course as well. Holiday rentals are permitted in this complex Middle Floor Apartment, Marbella, Costa del Sol. 1 Bedroom, 1 Bathroom, Built 78 m², Terrace 25 m². Setting: Suburban, Close To Golf, Close To Sea, Close To Town, Urbanisation. Orientation: South Condition: Good. Pool: Communal, Children`s Pool. Climate Control: Air Conditioning, Hot A/C, Cold A/C. Views: Country, Panoramic, Garden, Pool. Features: Covered Terrace, Lift, Fitted Wardrobes, Near Transport, Private Terrace, WiFi, Utility Room, Marble Flooring, Double Glazing, Fiber Optic. Furniture: Optional. Kitchen: Fully Fitted. Garden: Communal. Security: Gated Complex. Parking: Underground. Utilities: Electricity, Drinkable Water. Category: Golf, Holiday Homes, Resale.