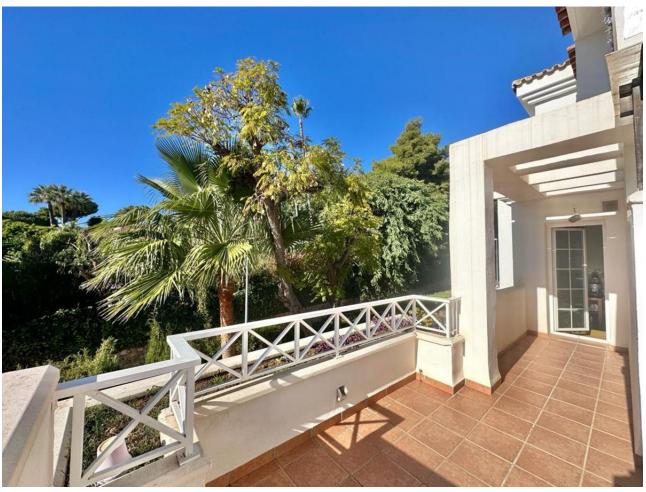

## Sales - Apartment - Marbella 289.000€

Marbella Apartment

Community: 1,080 EUR / year IBI: 570 EUR / year Rubbish: 180 EUR / year

1

1

81 m2

URB. LAS LOMAS DE RIO REAL MARBELLA! SPACIOUS APARTMENT WITH A WRAP AROUND SUNNY TERRACE ALL DAY! VIEWINGS PAUSED UNTILL MARCH 31. The property is located on the 1st floor accessed by a lift. Upon entering the property is a hallway then opens to a very spacious living and dining that accesses to the terrace The terrace is a wrap around that receives sun all day due to its south facing orientation The kitchen access also to the terrace with a storage room next to it. The spacious bedroom accesses the terrace as well. There is a garage included in the price A short drive away is the Costa del Sol hospital and 5 mins drive away from La Cañada and to the town centre of Marbella. Close to the golf course as well. Holiday rentals are permitted in this complex Middle Floor Apartment, Marbella, Costa del Sol. 1 Bedroom, 1 Bathroom, Built 78 m², Terrace 25 m². Setting: Suburban, Close To Golf, Close To Sea, Close To Town, Urbanisation. Orientation: South Condition: Good. Pool: Communal, Children`s Pool. Climate Control: Air Conditioning, Hot A/C, Cold A/C. Views: Country, Panoramic, Garden, Pool. Features: Covered Terrace, Lift, Fitted Wardrobes, Near Transport, Private Terrace, WiFi, Utility Room, Marble Flooring, Double Glazing, Fiber Optic. Furniture: Optional. Kitchen: Fully Fitted. Garden: Communal. Security: Gated Complex. Parking: Underground. Utilities: Electricity, Drinkable Water. Category: Golf, Holiday Homes, Resale.