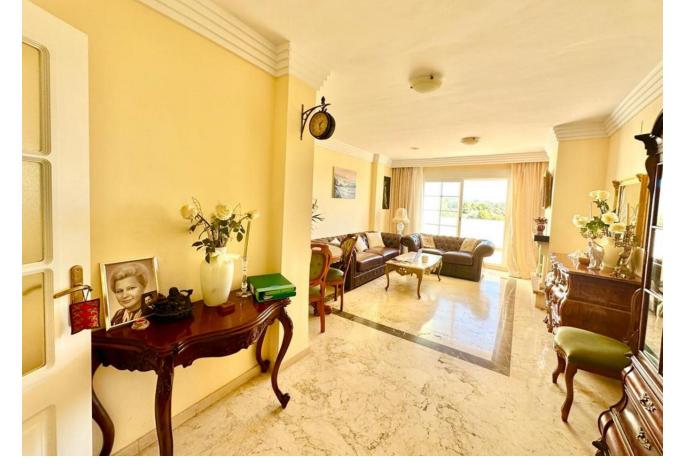

## Sales - Apartment - Marbella 289.000€

Marbella Apartment

Community: 1,080 EUR / year IBI: 570 EUR / year Rubbish: 180 EUR / year

1

1

81 m2

URB. LAS LOMAS DE RIO REAL MARBELLA! SPACIOUS APARTMENT WITH A WRAP AROUND SUNNY TERRACE ALL DAY! VIEWINGS PAUSED UNTILL MARCH 31. The property is located on the 1st floor accessed by a lift. Upon entering the property is a hallway then opens to a very spacious living and dining that accesses to the terrace The terrace is a wrap around that receives sun all day due to its south facing orientation The kitchen access also to the terrace with a storage room next to it. The spacious bedroom accesses the terrace as well. There is a garage included in the price A short drive away is the Costa del Sol hospital and 5 mins drive away from La Cañada and to the town centre of Marbella. Close to the golf course as well. Holiday rentals are permitted in this complex Middle Floor Apartment, Marbella, Costa del Sol. 1 Bedroom, 1 Bathroom, Built 78 m², Terrace 25 m². Setting: Suburban, Close To Golf, Close To Sea, Close To Town, Urbanisation. Orientation: South Condition: Good. Pool: Communal, Children`s Pool. Climate Control: Air Conditioning, Hot A/C, Cold A/C. Views: Country, Panoramic, Garden, Pool. Features: Covered Terrace, Lift, Fitted Wardrobes, Near Transport, Private Terrace, WiFi, Utility Room, Marble Flooring, Double Glazing, Fiber Optic. Furniture: Optional. Kitchen: Fully Fitted. Garden: Communal. Security: Gated Complex. Parking: Underground. Utilities: Electricity, Drinkable Water. Category: Golf, Holiday Homes, Resale.