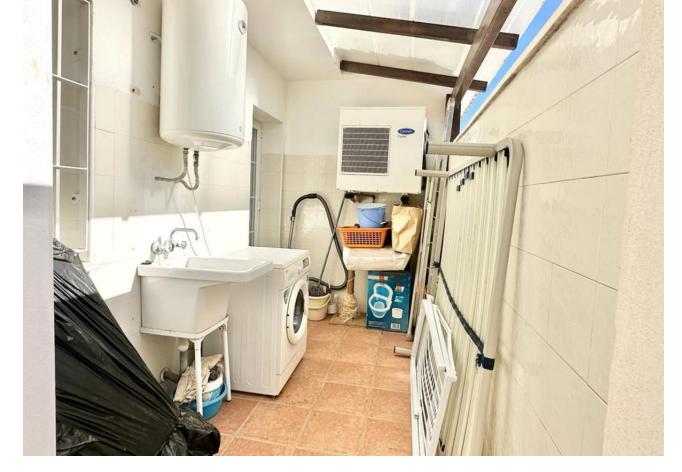

## Sales - Apartment - Marbella 289.000€

Marbella Apartment

Community: 1,080 EUR / year IBI: 570 EUR / year Rubbish: 180 EUR / year

1

1

81 m2

URB. LAS LOMAS DE RIO REAL MARBELLA! SPACIOUS APARTMENT WITH A WRAP AROUND SUNNY TERRACE ALL DAY! VIEWINGS PAUSED UNTILL MARCH 31. The property is located on the 1st floor accessed by a lift. Upon entering the property is a hallway then opens to a very spacious living and dining that accesses to the terrace The terrace is a wrap around that receives sun all day due to its south facing orientation The kitchen access also to the terrace with a storage room next to it. The spacious bedroom accesses the terrace as well. There is a garage included in the price A short drive away is the Costa del Sol hospital and 5 mins drive away from La Cañada and to the town centre of Marbella. Close to the golf course as well. Holiday rentals are permitted in this complex Middle Floor Apartment, Marbella, Costa del Sol. 1 Bedroom, 1 Bathroom, Built 78 m², Terrace 25 m². Setting: Suburban, Close To Golf, Close To Sea, Close To Town, Urbanisation. Orientation: South Condition: Good. Pool: Communal, Children`s Pool. Climate Control: Air Conditioning, Hot A/C, Cold A/C. Views: Country, Panoramic, Garden, Pool. Features: Covered Terrace, Lift, Fitted Wardrobes, Near Transport, Private Terrace, WiFi, Utility Room, Marble Flooring, Double Glazing, Fiber Optic. Furniture: Optional. Kitchen: Fully Fitted. Garden: Communal. Security: Gated Complex. Parking: Underground. Utilities: Electricity, Drinkable Water. Category: Golf, Holiday Homes, Resale.