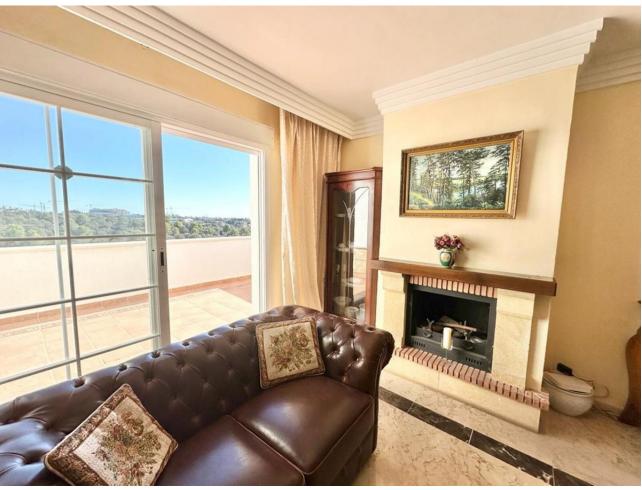

## Sales - Apartment - Marbella 289.000€

Marbella Apartment

Community: 1,080 EUR / year IBI: 570 EUR / year Rubbish: 180 EUR / year

1

1

81 m2

URB. LAS LOMAS DE RIO REAL MARBELLA! SPACIOUS APARTMENT WITH A WRAP AROUND SUNNY TERRACE ALL DAY! VIEWINGS PAUSED UNTILL MARCH 31. The property is located on the 1st floor accessed by a lift. Upon entering the property is a hallway then opens to a very spacious living and dining that accesses to the terrace The terrace is a wrap around that receives sun all day due to its south facing orientation The kitchen access also to the terrace with a storage room next to it. The spacious bedroom accesses the terrace as well. There is a garage included in the price A short drive away is the Costa del Sol hospital and 5 mins drive away from La Cañada and to the town centre of Marbella. Close to the golf course as well. Holiday rentals are permitted in this complex Middle Floor Apartment, Marbella, Costa del Sol. 1 Bedroom, 1 Bathroom, Built 78 m², Terrace 25 m². Setting: Suburban, Close To Golf, Close To Sea, Close To Town, Urbanisation. Orientation: South Condition: Good. Pool: Communal, Children`s Pool. Climate Control: Air Conditioning, Hot A/C, Cold A/C. Views: Country, Panoramic, Garden, Pool. Features: Covered Terrace, Lift, Fitted Wardrobes, Near Transport, Private Terrace, WiFi, Utility Room, Marble Flooring, Double Glazing, Fiber Optic. Furniture: Optional. Kitchen: Fully Fitted. Garden: Communal. Security: Gated Complex. Parking: Underground. Utilities: Electricity, Drinkable Water. Category: Golf, Holiday Homes, Resale.