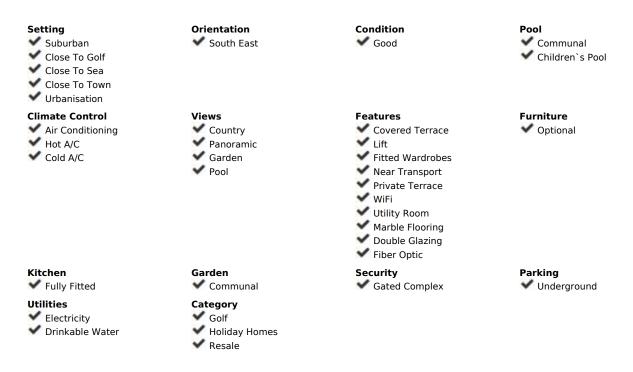

## Sales - Apartment - Marbella 289.000€

Marbella Apartment

Community: 1,080 EUR / year IBI: 570 EUR / year Rubbish: 180 EUR / year

1

1

81 m2

URB. LAS LOMAS DE RIO REAL MARBELLA! SPACIOUS APARTMENT WITH A WRAP AROUND SUNNY TERRACE ALL DAY! VIEWINGS PAUSED UNTILL MARCH 31. The property is located on the 1st floor accessed by a lift. Upon entering the property is a hallway then opens to a very spacious living and dining that accesses to the terrace The terrace is a wrap around that receives sun all day due to its south facing orientation The kitchen access also to the terrace with a storage room next to it. The spacious bedroom accesses the terrace as well. There is a garage included in the price A short drive away is the Costa del Sol hospital and 5 mins drive away from La Cañada and to the town centre of Marbella. Close to the golf course as well. Holiday rentals are permitted in this complex Middle Floor Apartment, Marbella, Costa del Sol. 1 Bedroom, 1 Bathroom, Built 78 m², Terrace 25 m². Setting: Suburban, Close To Golf, Close To Sea, Close To Town, Urbanisation. Orientation: South Condition: Good. Pool: Communal, Children`s Pool. Climate Control: Air Conditioning, Hot A/C, Cold A/C. Views: Country, Panoramic, Garden, Pool. Features: Covered Terrace, Lift, Fitted Wardrobes, Near Transport, Private Terrace, WiFi, Utility Room, Marble Flooring, Double Glazing, Fiber Optic. Furniture: Optional. Kitchen: Fully Fitted. Garden: Communal. Security: Gated Complex. Parking: Underground. Utilities: Electricity, Drinkable Water. Category: Golf, Holiday Homes, Resale.