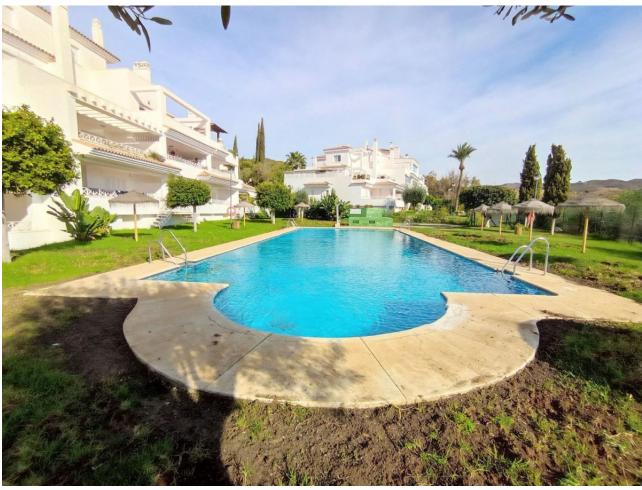

## Sales - Apartment - Marbella 289.000€

Marbella Apartment

Community: 1,080 EUR / year IBI: 570 EUR / year Rubbish: 180 EUR / year

1

1

81 m2

URB. LAS LOMAS DE RIO REAL MARBELLA! SPACIOUS APARTMENT WITH A WRAP AROUND SUNNY TERRACE ALL DAY! VIEWINGS PAUSED UNTILL MARCH 31. The property is located on the 1st floor accessed by a lift. Upon entering the property is a hallway then opens to a very spacious living and dining that accesses to the terrace The terrace is a wrap around that receives sun all day due to its south facing orientation The kitchen access also to the terrace with a storage room next to it. The spacious bedroom accesses the terrace as well. There is a garage included in the price A short drive away is the Costa del Sol hospital and 5 mins drive away from La Cañada and to the town centre of Marbella. Close to the golf course as well. Holiday rentals are permitted in this complex Middle Floor Apartment, Marbella, Costa del Sol. 1 Bedroom, 1 Bathroom, Built 78 m², Terrace 25 m². Setting: Suburban, Close To Golf, Close To Sea, Close To Town, Urbanisation. Orientation: South Condition: Good. Pool: Communal, Children`s Pool. Climate Control: Air Conditioning, Hot A/C, Cold A/C. Views: Country, Panoramic, Garden, Pool. Features: Covered Terrace, Lift, Fitted Wardrobes, Near Transport, Private Terrace, WiFi, Utility Room, Marble Flooring, Double Glazing, Fiber Optic. Furniture: Optional. Kitchen: Fully Fitted. Garden: Communal. Security: Gated Complex. Parking: Underground. Utilities: Electricity, Drinkable Water. Category: Golf, Holiday Homes, Resale.