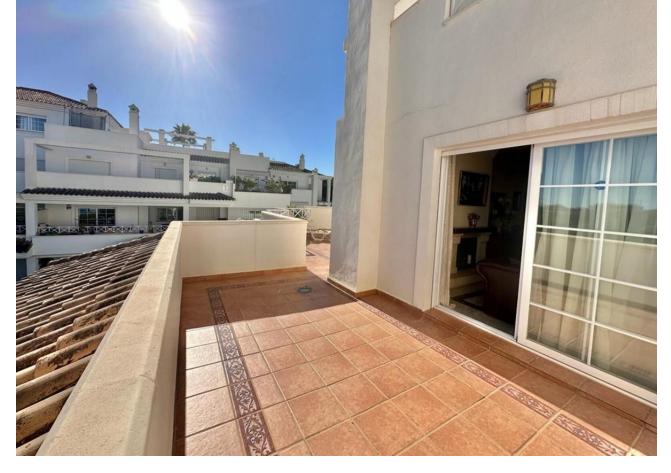

## Sales - Apartment - Marbella 289.000€

Marbella Apartment

Community: 1,080 EUR / year IBI: 570 EUR / year Rubbish: 180 EUR / year

1

1

81 m2

URB. LAS LOMAS DE RIO REAL MARBELLA! SPACIOUS APARTMENT WITH A WRAP AROUND SUNNY TERRACE ALL DAY! VIEWINGS PAUSED UNTILL MARCH 31. The property is located on the 1st floor accessed by a lift. Upon entering the property is a hallway then opens to a very spacious living and dining that accesses to the terrace The terrace is a wrap around that receives sun all day due to its south facing orientation The kitchen access also to the terrace with a storage room next to it. The spacious bedroom accesses the terrace as well. There is a garage included in the price A short drive away is the Costa del Sol hospital and 5 mins drive away from La Cañada and to the town centre of Marbella. Close to the golf course as well. Holiday rentals are permitted in this complex Middle Floor Apartment, Marbella, Costa del Sol. 1 Bedroom, 1 Bathroom, Built 78 m², Terrace 25 m². Setting: Suburban, Close To Golf, Close To Sea, Close To Town, Urbanisation. Orientation: South Condition: Good. Pool: Communal, Children`s Pool. Climate Control: Air Conditioning, Hot A/C, Cold A/C. Views: Country, Panoramic, Garden, Pool. Features: Covered Terrace, Lift, Fitted Wardrobes, Near Transport, Private Terrace, WiFi, Utility Room, Marble Flooring, Double Glazing, Fiber Optic. Furniture: Optional. Kitchen: Fully Fitted. Garden: Communal. Security: Gated Complex. Parking: Underground. Utilities: Electricity, Drinkable Water. Category: Golf, Holiday Homes, Resale.