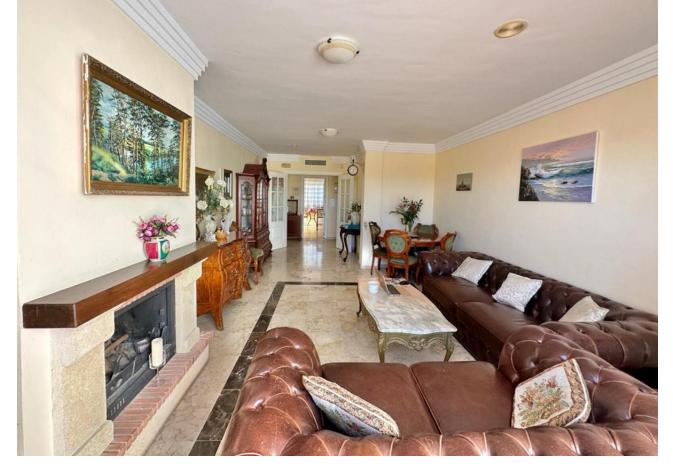

## Sales - Apartment - Marbella 289.000€

Marbella Apartment

Community: 1,080 EUR / year IBI: 570 EUR / year Rubbish: 180 EUR / year

1

1

81 m2

URB. LAS LOMAS DE RIO REAL MARBELLA! SPACIOUS APARTMENT WITH A WRAP AROUND SUNNY TERRACE ALL DAY! VIEWINGS PAUSED UNTILL MARCH 31. The property is located on the 1st floor accessed by a lift. Upon entering the property is a hallway then opens to a very spacious living and dining that accesses to the terrace The terrace is a wrap around that receives sun all day due to its south facing orientation The kitchen access also to the terrace with a storage room next to it. The spacious bedroom accesses the terrace as well. There is a garage included in the price A short drive away is the Costa del Sol hospital and 5 mins drive away from La Cañada and to the town centre of Marbella. Close to the golf course as well. Holiday rentals are permitted in this complex Middle Floor Apartment, Marbella, Costa del Sol. 1 Bedroom, 1 Bathroom, Built 78 m², Terrace 25 m². Setting: Suburban, Close To Golf, Close To Sea, Close To Town, Urbanisation. Orientation: South Condition: Good. Pool: Communal, Children`s Pool. Climate Control: Air Conditioning, Hot A/C, Cold A/C. Views: Country, Panoramic, Garden, Pool. Features: Covered Terrace, Lift, Fitted Wardrobes, Near Transport, Private Terrace, WiFi, Utility Room, Marble Flooring, Double Glazing, Fiber Optic. Furniture: Optional. Kitchen: Fully Fitted. Garden: Communal. Security: Gated Complex. Parking: Underground. Utilities: Electricity, Drinkable Water. Category: Golf, Holiday Homes, Resale.