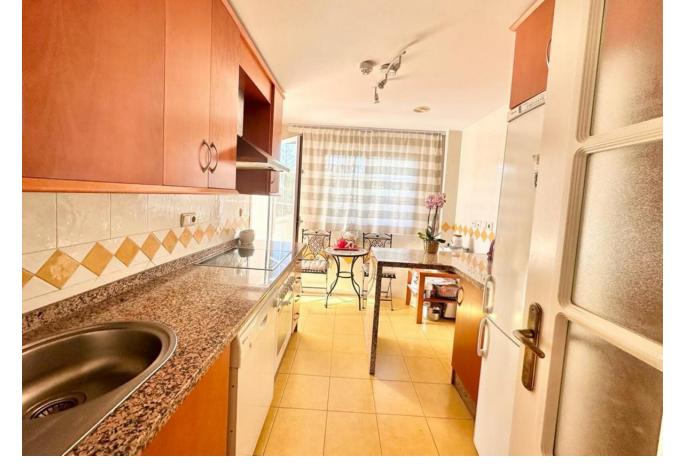

## Sales - Apartment - Marbella 289.000€

Marbella Apartment

Community: 1,080 EUR / year IBI: 570 EUR / year Rubbish: 180 EUR / year

1

1

81 m2

URB. LAS LOMAS DE RIO REAL MARBELLA! SPACIOUS APARTMENT WITH A WRAP AROUND SUNNY TERRACE ALL DAY! VIEWINGS PAUSED UNTILL MARCH 31. The property is located on the 1st floor accessed by a lift. Upon entering the property is a hallway then opens to a very spacious living and dining that accesses to the terrace The terrace is a wrap around that receives sun all day due to its south facing orientation The kitchen access also to the terrace with a storage room next to it. The spacious bedroom accesses the terrace as well. There is a garage included in the price A short drive away is the Costa del Sol hospital and 5 mins drive away from La Cañada and to the town centre of Marbella. Close to the golf course as well. Holiday rentals are permitted in this complex Middle Floor Apartment, Marbella, Costa del Sol. 1 Bedroom, 1 Bathroom, Built 78 m², Terrace 25 m². Setting: Suburban, Close To Golf, Close To Sea, Close To Town, Urbanisation. Orientation: South Condition: Good. Pool: Communal, Children`s Pool. Climate Control: Air Conditioning, Hot A/C, Cold A/C. Views: Country, Panoramic, Garden, Pool. Features: Covered Terrace, Lift, Fitted Wardrobes, Near Transport, Private Terrace, WiFi, Utility Room, Marble Flooring, Double Glazing, Fiber Optic. Furniture: Optional. Kitchen: Fully Fitted. Garden: Communal. Security: Gated Complex. Parking: Underground. Utilities: Electricity, Drinkable Water. Category: Golf, Holiday Homes, Resale.