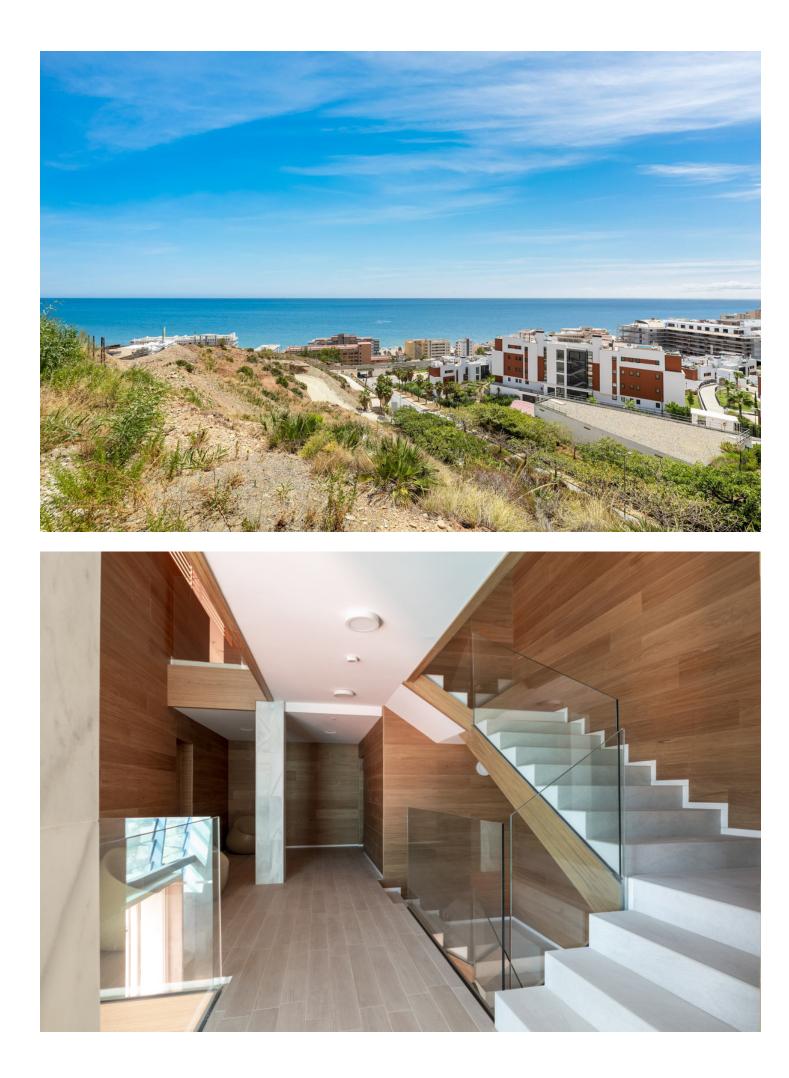

Presenting this luminous and expansive three-bedroom apartment, nestled in the esteemed urbanization of Reserva del Higueron, lies Med One - an exquisite address to call home. Embrace the opportunity to explore this remarkable property without the wait of a new construction project. Take a first-hand look at what this stunning residence has to offer, ensuring confidence in your purchase. Notable features of this residence encompass: \*Breathtaking, unobstructed 180-degree sea views that captivate the senses. \*Three comfortable bedrooms and two well-appointed bathrooms. \*A generously proportioned living room seamlessly integrated with an open-plan kitchen. \*An impressive 52 m2 terrace, partially covered, perfect for relishing the surroundings. \*Convenient proximity to all the amenities of Reserva del Higueron and the Carvajal train station, easily accessible by foot. \*Enjoy the luxury of underfloor heating throughout the whole apartment for added comfort. \*Within the well-maintained community, indulge in the serenity of communal gardens or take a refreshing dip in the inviting spaces and a storage room, ensuring ample space for your convenience. Appreciate the peace of mind offered by the 24-hour security that graces the Reserva del Higueron community. This property promises a lifestyle of comfort, beauty, and security, making it an exceptional investment opportunity.