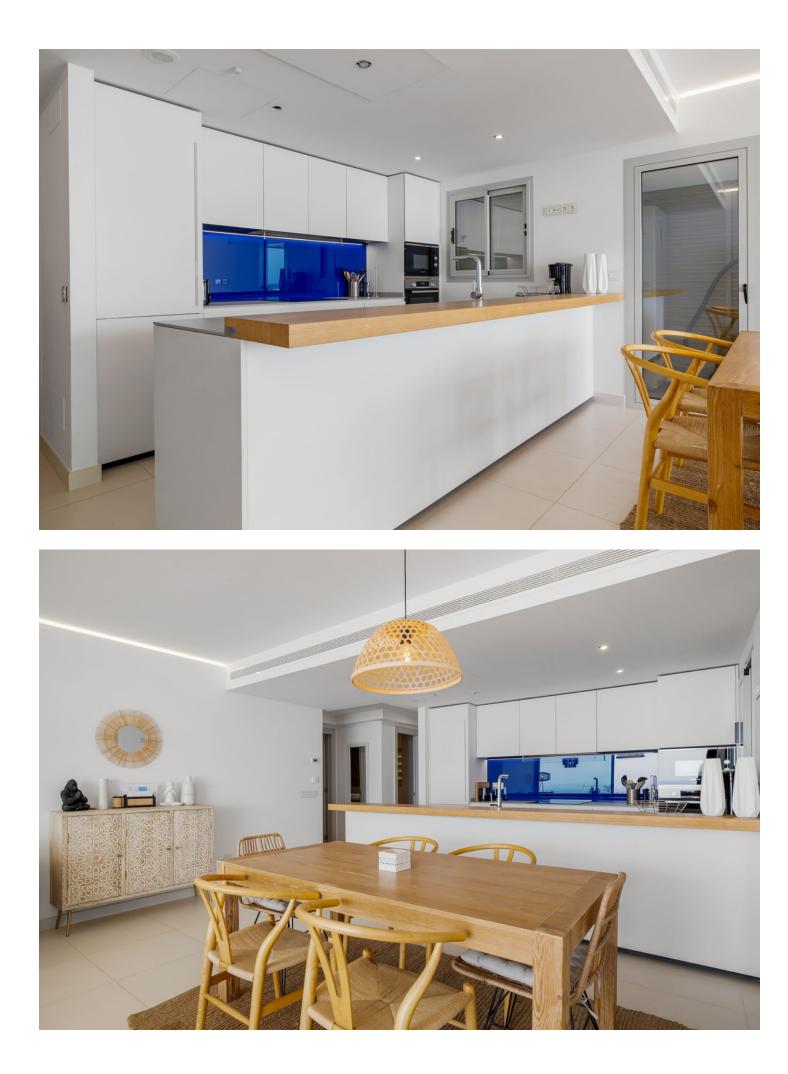

Presenting this luminous and expansive three-bedroom apartment, nestled in the esteemed urbanization of Reserva del Higueron, lies Med One - an exquisite address to call home. Embrace the opportunity to explore this remarkable property without the wait of a new construction project. Take a first-hand look at what this stunning residence has to offer, ensuring confidence in your purchase. Notable features of this residence encompass: \*Breathtaking, unobstructed 180-degree sea views that captivate the senses. \*Three comfortable bedrooms and two well-appointed bathrooms. \*A generously proportioned living room seamlessly integrated with an open-plan kitchen. \*An impressive 52 m2 terrace, partially covered, perfect for relishing the surroundings. \*Convenient proximity to all the amenities of Reserva del Higueron and the Carvajal train station, easily accessible by foot. \*Enjoy the luxury of underfloor heating throughout the whole apartment for added comfort. \*Within the well-maintained community, indulge in the serenity of communal gardens or take a refreshing dip in the inviting spaces and a storage room, ensuring ample space for your convenience. Appreciate the peace of mind offered by the 24-hour security that graces the Reserva del Higueron community. This property promises a lifestyle of comfort, beauty, and security, making it an exceptional investment opportunity.