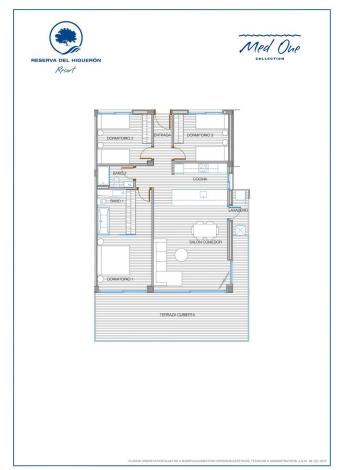

Presenting this luminous and expansive three-bedroom apartment, nestled in the esteemed urbanization of Reserva del Higueron, lies Med One - an exquisite address to call home. Embrace the opportunity to explore this remarkable property without the wait of a new construction project. Take a first-hand look at what this stunning residence has to offer, ensuring confidence in your purchase. Notable features of this residence encompass: \*Breathtaking, unobstructed 180-degree sea views that captivate the senses. \*Three comfortable bedrooms and two well-appointed bathrooms. \*A generously proportioned living room seamlessly integrated with an open-plan kitchen. \*An impressive 52 m2 terrace, partially covered, perfect for relishing the surroundings. \*Convenient proximity to all the amenities of Reserva del Higueron and the Carvajal train station, easily accessible by foot. \*Enjoy the luxury of underfloor heating throughout the whole apartment for added comfort. \*Within the well-maintained community, indulge in the serenity of communal gardens or take a refreshing dip in the inviting spaces and a storage room, ensuring ample space for your convenience. Appreciate the peace of mind offered by the 24-hour security that graces the Reserva del Higueron community. This property promises a lifestyle of comfort, beauty, and security, making it an exceptional investment opportunity.