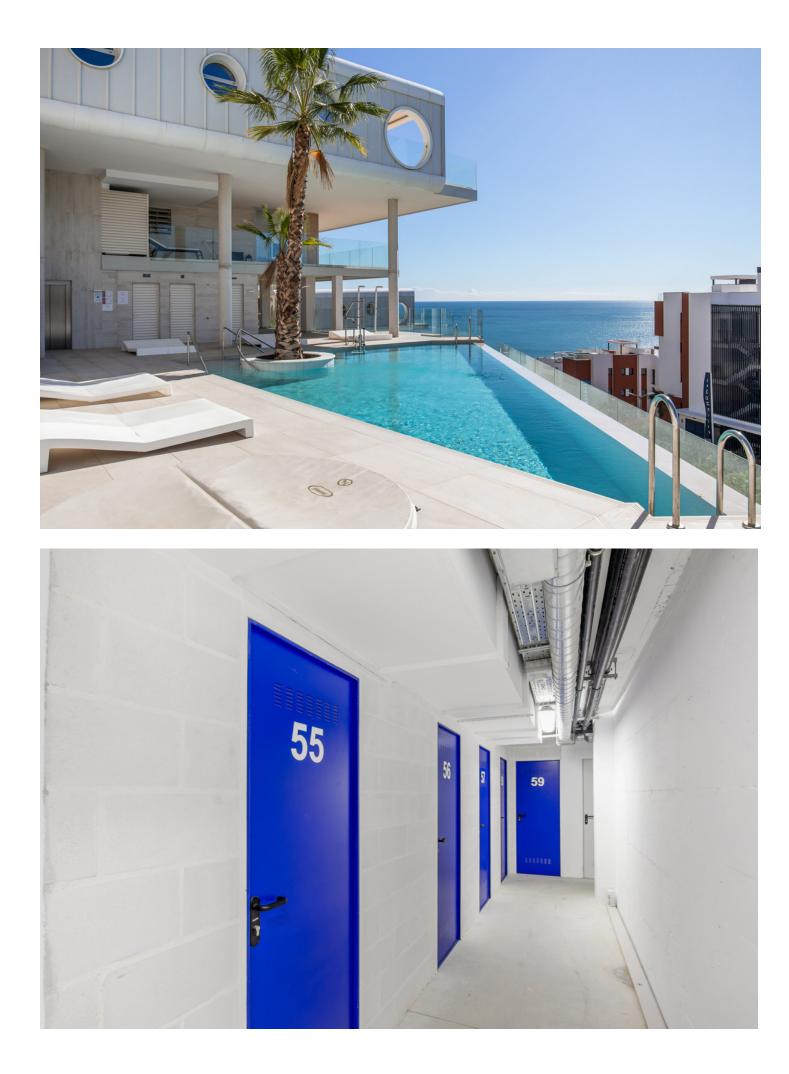

Presenting this luminous and expansive three-bedroom apartment, nestled in the esteemed urbanization of Reserva del Higueron, lies Med One - an exquisite address to call home. Embrace the opportunity to explore this remarkable property without the wait of a new construction project. Take a first-hand look at what this stunning residence has to offer, ensuring confidence in your purchase. Notable features of this residence encompass: \*Breathtaking, unobstructed 180-degree sea views that captivate the senses. \*Three comfortable bedrooms and two well-appointed bathrooms. \*A generously proportioned living room seamlessly integrated with an open-plan kitchen. \*An impressive 52 m2 terrace, partially covered, perfect for relishing the surroundings. \*Convenient proximity to all the amenities of Reserva del Higueron and the Carvajal train station, easily accessible by foot. \*Enjoy the luxury of underfloor heating throughout the whole apartment for added comfort. \*Within the well-maintained community, indulge in the serenity of communal gardens or take a refreshing dip in the inviting spaces and a storage room, ensuring ample space for your convenience. Appreciate the peace of mind offered by the 24-hour security that graces the Reserva del Higueron community. This property promises a lifestyle of comfort, beauty, and security, making it an exceptional investment opportunity.