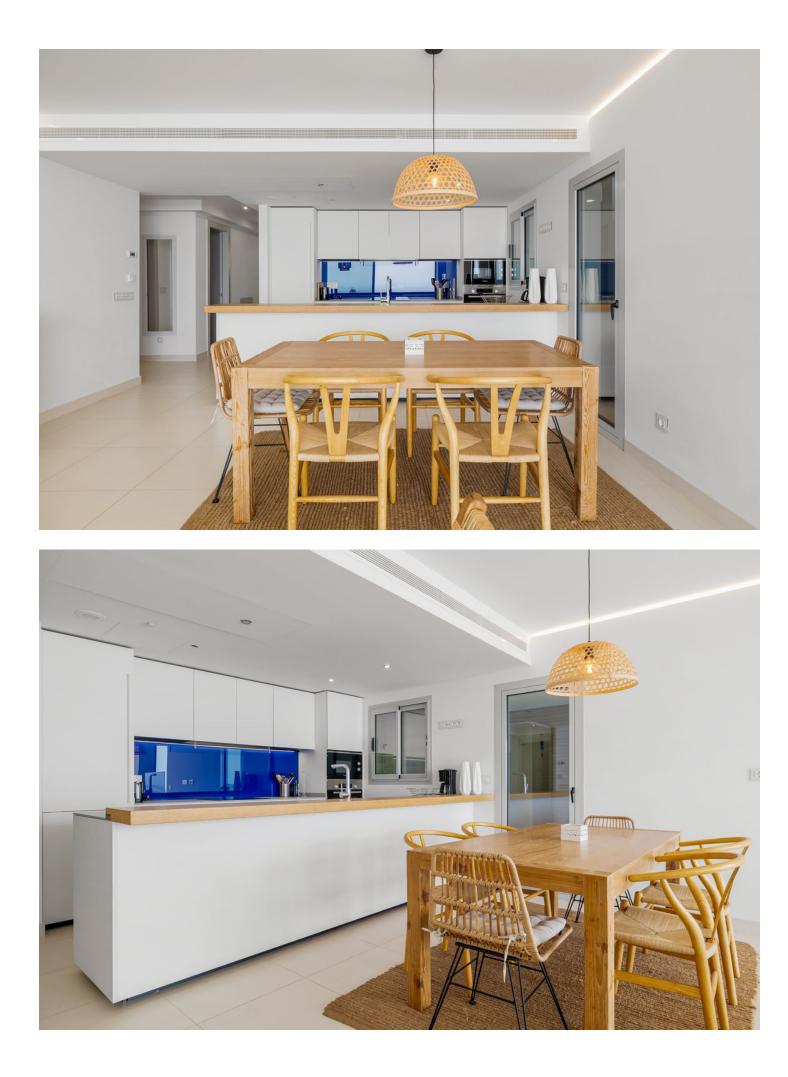

Presenting this luminous and expansive three-bedroom apartment, nestled in the esteemed urbanization of Reserva del Higueron, lies Med One - an exquisite address to call home. Embrace the opportunity to explore this remarkable property without the wait of a new construction project. Take a first-hand look at what this stunning residence has to offer, ensuring confidence in your purchase. Notable features of this residence encompass: \*Breathtaking, unobstructed 180-degree sea views that captivate the senses. \*Three comfortable bedrooms and two well-appointed bathrooms. \*A generously proportioned living room seamlessly integrated with an open-plan kitchen. \*An impressive 52 m2 terrace, partially covered, perfect for relishing the surroundings. \*Convenient proximity to all the amenities of Reserva del Higueron and the Carvajal train station, easily accessible by foot. \*Enjoy the luxury of underfloor heating throughout the whole apartment for added comfort. \*Within the well-maintained community, indulge in the serenity of communal gardens or take a refreshing dip in the inviting spaces and a storage room, ensuring ample space for your convenience. Appreciate the peace of mind offered by the 24-hour security that graces the Reserva del Higueron community. This property promises a lifestyle of comfort, beauty, and security, making it an exceptional investment opportunity.