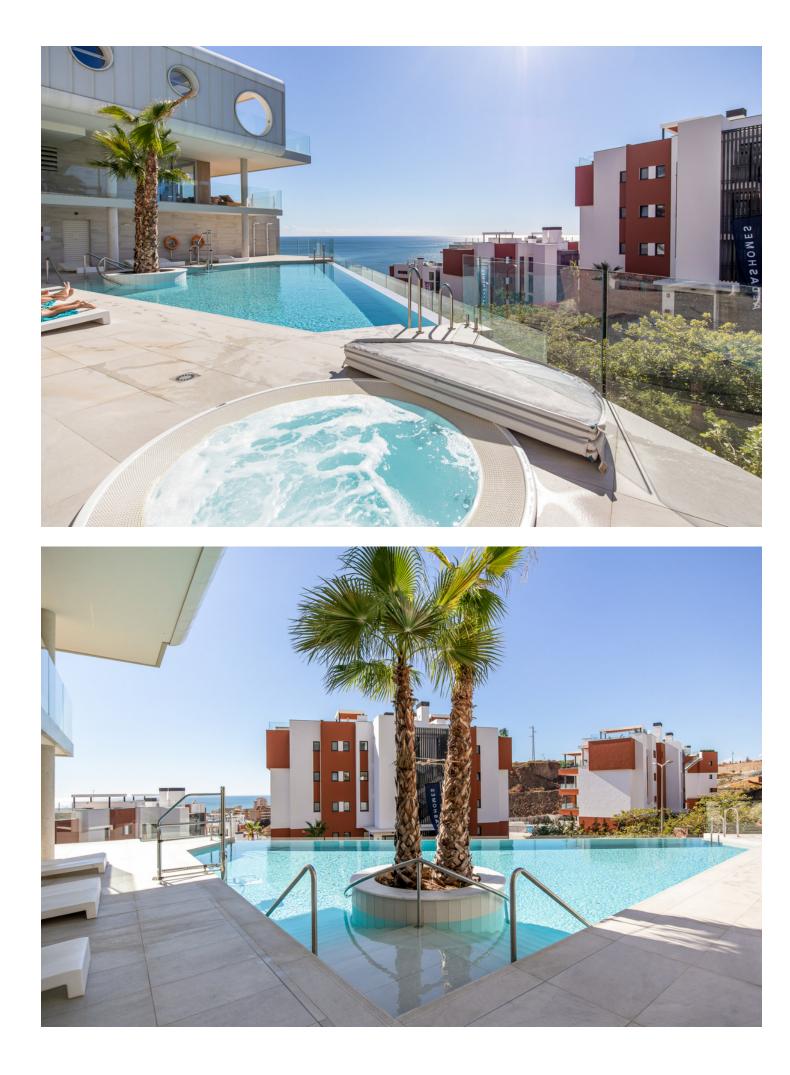

Presenting this luminous and expansive three-bedroom apartment, nestled in the esteemed urbanization of Reserva del Higueron, lies Med One - an exquisite address to call home. Embrace the opportunity to explore this remarkable property without the wait of a new construction project. Take a first-hand look at what this stunning residence has to offer, ensuring confidence in your purchase. Notable features of this residence encompass: \*Breathtaking, unobstructed 180-degree sea views that captivate the senses. \*Three comfortable bedrooms and two well-appointed bathrooms. \*A generously proportioned living room seamlessly integrated with an open-plan kitchen. \*An impressive 52 m2 terrace, partially covered, perfect for relishing the surroundings. \*Convenient proximity to all the amenities of Reserva del Higueron and the Carvajal train station, easily accessible by foot. \*Enjoy the luxury of underfloor heating throughout the whole apartment for added comfort. \*Within the well-maintained community, indulge in the serenity of communal gardens or take a refreshing dip in the inviting spaces and a storage room, ensuring ample space for your convenience. Appreciate the peace of mind offered by the 24-hour security that graces the Reserva del Higueron community. This property promises a lifestyle of comfort, beauty, and security, making it an exceptional investment opportunity.