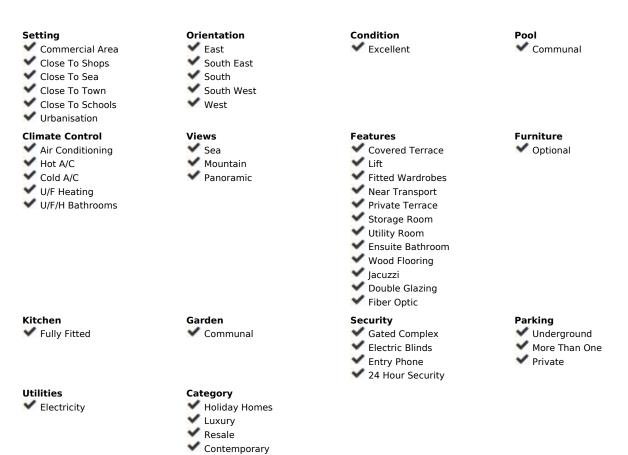

Presenting this luminous and expansive three-bedroom apartment, nestled in the esteemed urbanization of Reserva del Higueron, lies Med One - an exquisite address to call home. Embrace the opportunity to explore this remarkable property without the wait of a new construction project. Take a first-hand look at what this stunning residence has to offer, ensuring confidence in your purchase. Notable features of this residence encompass: \*Breathtaking, unobstructed 180-degree sea views that captivate the senses. \*Three comfortable bedrooms and two well-appointed bathrooms. \*A generously proportioned living room seamlessly integrated with an open-plan kitchen. \*An impressive 52 m2 terrace, partially covered, perfect for relishing the surroundings. \*Convenient proximity to all the amenities of Reserva del Higueron and the Carvajal train station, easily accessible by foot. \*Enjoy the luxury of underfloor heating throughout the whole apartment for added comfort. \*Within the well-maintained community, indulge in the serenity of communal gardens or take a refreshing dip in the inviting spaces and a storage room, ensuring ample space for your convenience. Appreciate the peace of mind offered by the 24-hour security that graces the Reserva del Higueron community. This property promises a lifestyle of comfort, beauty, and security, making it an exceptional investment opportunity.