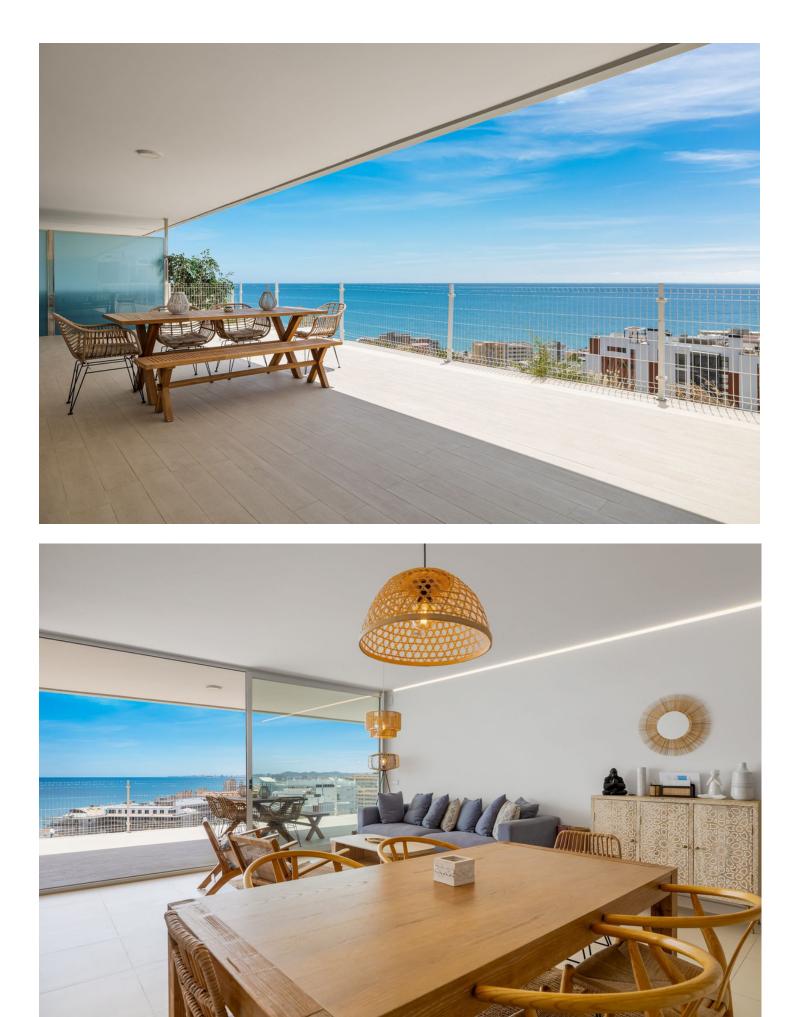

Presenting this luminous and expansive three-bedroom apartment, nestled in the esteemed urbanization of Reserva del Higueron, lies Med One - an exquisite address to call home. Embrace the opportunity to explore this remarkable property without the wait of a new construction project. Take a first-hand look at what this stunning residence has to offer, ensuring confidence in your purchase. Notable features of this residence encompass: \*Breathtaking, unobstructed 180-degree sea views that captivate the senses. \*Three comfortable bedrooms and two well-appointed bathrooms. \*A generously proportioned living room seamlessly integrated with an open-plan kitchen. \*An impressive 52 m2 terrace, partially covered, perfect for relishing the surroundings. \*Convenient proximity to all the amenities of Reserva del Higueron and the Carvajal train station, easily accessible by foot. \*Enjoy the luxury of underfloor heating throughout the whole apartment for added comfort. \*Within the well-maintained community, indulge in the serenity of communal gardens or take a refreshing dip in the inviting spaces and a storage room, ensuring ample space for your convenience. Appreciate the peace of mind offered by the 24-hour security that graces the Reserva del Higueron community. This property promises a lifestyle of comfort, beauty, and security, making it an exceptional investment opportunity.