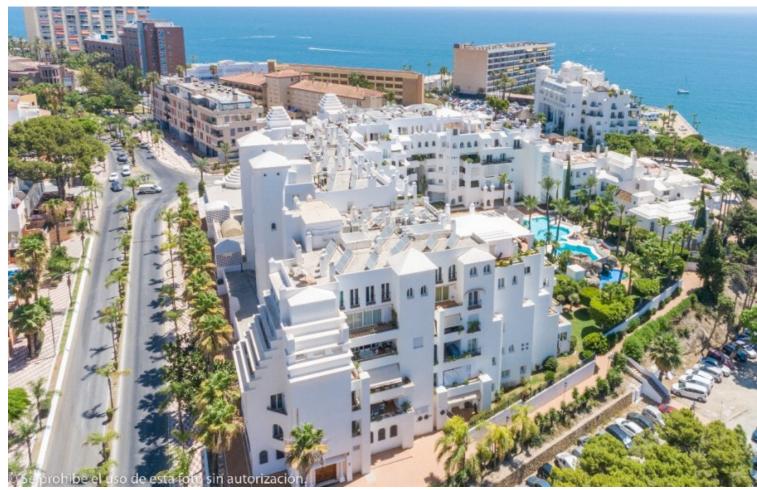

## Sales - Apartment - Torremolinos 1.500.000€

Torremolinos Apartment

Community: 6,732 EUR / year IBI: 2,474 EUR / year

5

4

610 m2

Wonderful duplex penthouse with panoramic sea views located in the exclusive urbanization 'Castillo de San Luis' next to the sea and all services. The property is distributed over 2 floors as follows: The entrance floor located on the 1st floor is made up of a very spacious and elegant entrance hall that distributes on one side the very large living room (dining area, lounge room plus another seating area) with access to a very large terrace with a part covered with wonderful views of the sea and another open part where there is a dining table and plenty of space. In this area of the property there is also a TV room. Going through the entrance hall is the very large fully equipped kitchen with breakfast table and a separate utility room. From the hall, we also access to the sleeping area where there are 4 large bedrooms and 3 bathrooms (1 en suite). All bedrooms have large fitted wardrobes and access to very sunny terraces with electric awnings. Finally, and again from the entrance hall, you access the upper floor where the master bedroom is located, which is huge and very bright with access to a beautiful and spacious sunny terrace with 100% privacy and tranquillity with wonderful views of the sea, the beach and surroundings. The bedroom has a dressing room and a bathroom with Jacuzzi and shower. The property is in very good condition with hot and cold air conditioning throughout the property, marble floors and bathrooms, double glazed windows with electric shutters and electric awnings on the terraces. The property is also sold with 2 parking spaces and 2 large storage rooms. Very well-maintained community with a beautiful community garden, swimming pool, fountains, elevators and security cameras. Total build size 528,39m2. Living area 332,39m2 plus 196m2 of terraces. Garages with 34,02m2 and 33,88m2. Storage rooms with 24,39m2 and 15,10m2. Community 561,82 per month. IBI 2.474,14 per year. Year of construction 1992. Distances: Carihuela beach 300 meters Torremolinos center 300 meters. Torremolinos train station 700 meters Malaga airport 7.4km.