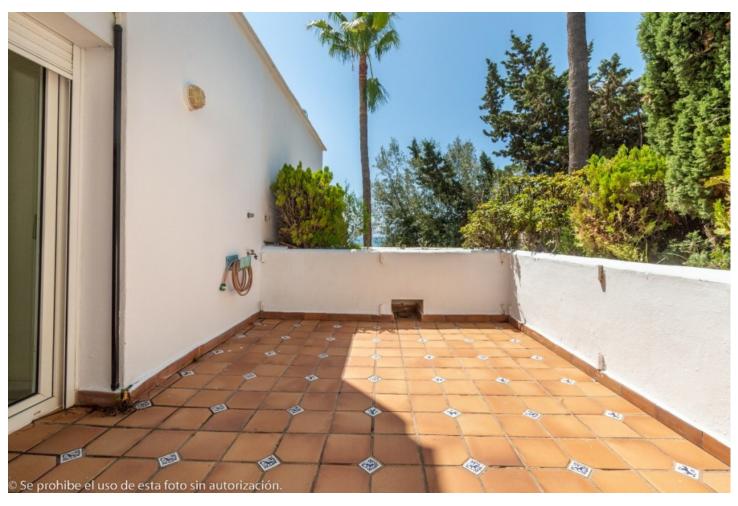

## Sales - Apartment - Torremolinos 1.500.000€

Torremolinos Apartment

Community: 6,732 EUR / year IBI: 2,474 EUR / year

5

4

610 m2

Wonderful duplex penthouse with panoramic sea views located in the exclusive urbanization 'Castillo de San Luis' next to the sea and all services. The property is distributed over 2 floors as follows: The entrance floor located on the 1st floor is made up of a very spacious and elegant entrance hall that distributes on one side the very large living room (dining area, lounge room plus another seating area) with access to a very large terrace with a part covered with wonderful views of the sea and another open part where there is a dining table and plenty of space. In this area of the property there is also a TV room. Going through the entrance hall is the very large fully equipped kitchen with breakfast table and a separate utility room. From the hall, we also access to the sleeping area where there are 4 large bedrooms and 3 bathrooms (1 en suite). All bedrooms have large fitted wardrobes and access to very sunny terraces with electric awnings. Finally, and again from the entrance hall, you access the upper floor where the master bedroom is located, which is huge and very bright with access to a beautiful and spacious sunny terrace with 100% privacy and tranquillity with wonderful views of the sea, the beach and surroundings. The bedroom has a dressing room and a bathroom with Jacuzzi and shower. The property is in very good condition with hot and cold air conditioning throughout the property, marble floors and bathrooms, double glazed windows with electric shutters and electric awnings on the terraces. The property is also sold with 2 parking spaces and 2 large storage rooms. Very well-maintained community with a beautiful community garden, swimming pool, fountains, elevators and security cameras. Total build size 528,39m2. Living area 332,39m2 plus 196m2 of terraces. Garages with 34,02m2 and 33,88m2. Storage rooms with 24,39m2 and 15,10m2. Community 561,82 per month. IBI 2.474,14 per year. Year of construction 1992. Distances: Carihuela beach 300 meters Torremolinos center 300 meters. Torremolinos train station 700 meters Malaga airport 7.4km.