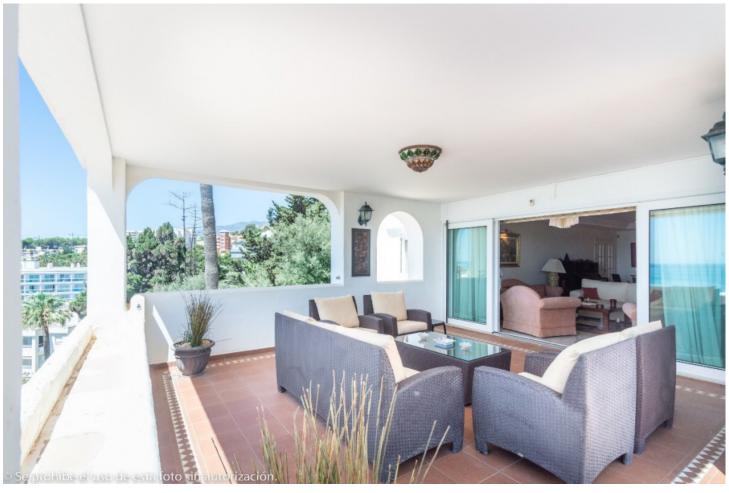

## Sales - Apartment - Torremolinos 1.500.000€

Torremolinos Apartment

Community: 6,732 EUR / year IBI: 2,474 EUR / year

5

4

610 m2

Wonderful duplex penthouse with panoramic sea views located in the exclusive urbanization 'Castillo de San Luis' next to the sea and all services. The property is distributed over 2 floors as follows: The entrance floor located on the 1st floor is made up of a very spacious and elegant entrance hall that distributes on one side the very large living room (dining area, lounge room plus another seating area) with access to a very large terrace with a part covered with wonderful views of the sea and another open part where there is a dining table and plenty of space. In this area of the property there is also a TV room. Going through the entrance hall is the very large fully equipped kitchen with breakfast table and a separate utility room. From the hall, we also access to the sleeping area where there are 4 large bedrooms and 3 bathrooms (1 en suite). All bedrooms have large fitted wardrobes and access to very sunny terraces with electric awnings. Finally, and again from the entrance hall, you access the upper floor where the master bedroom is located, which is huge and very bright with access to a beautiful and spacious sunny terrace with 100% privacy and tranquillity with wonderful views of the sea, the beach and surroundings. The bedroom has a dressing room and a bathroom with Jacuzzi and shower. The property is in very good condition with hot and cold air conditioning throughout the property, marble floors and bathrooms, double glazed windows with electric shutters and electric awnings on the terraces. The property is also sold with 2 parking spaces and 2 large storage rooms. Very well-maintained community with a beautiful community garden, swimming pool, fountains, elevators and security cameras. Total build size 528,39m2. Living area 332,39m2 plus 196m2 of terraces. Garages with 34,02m2 and 33,88m2. Storage rooms with 24,39m2 and 15,10m2. Community 561,82 per month. IBI 2.474,14 per year. Year of construction 1992. Distances: Carihuela beach 300 meters Torremolinos center 300 meters. Torremolinos train station 700 meters Malaga airport 7.4km.