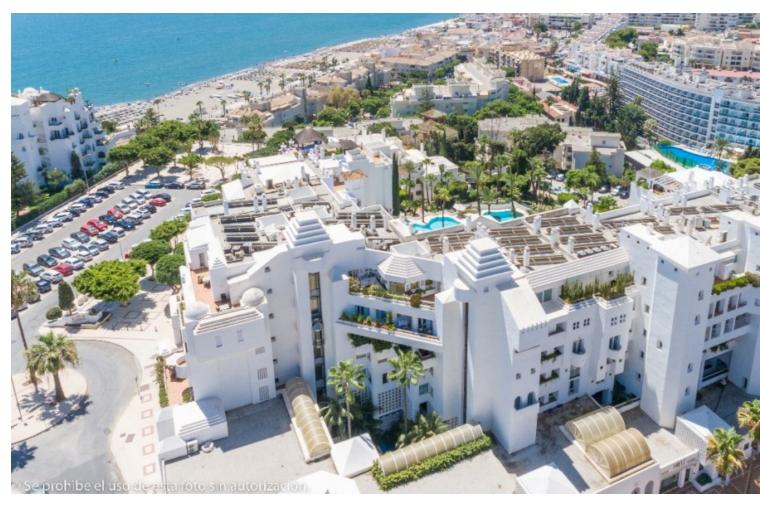

## Sales - Apartment - Torremolinos 1.500.000€

Torremolinos Apartment

Community: 6,732 EUR / year IBI: 2,474 EUR / year

5

4

610 m2

Wonderful duplex penthouse with panoramic sea views located in the exclusive urbanization 'Castillo de San Luis' next to the sea and all services. The property is distributed over 2 floors as follows: The entrance floor located on the 1st floor is made up of a very spacious and elegant entrance hall that distributes on one side the very large living room (dining area, lounge room plus another seating area) with access to a very large terrace with a part covered with wonderful views of the sea and another open part where there is a dining table and plenty of space. In this area of the property there is also a TV room. Going through the entrance hall is the very large fully equipped kitchen with breakfast table and a separate utility room. From the hall, we also access to the sleeping area where there are 4 large bedrooms and 3 bathrooms (1 en suite). All bedrooms have large fitted wardrobes and access to very sunny terraces with electric awnings. Finally, and again from the entrance hall, you access the upper floor where the master bedroom is located, which is huge and very bright with access to a beautiful and spacious sunny terrace with 100% privacy and tranquillity with wonderful views of the sea, the beach and surroundings. The bedroom has a dressing room and a bathroom with Jacuzzi and shower. The property is in very good condition with hot and cold air conditioning throughout the property, marble floors and bathrooms, double glazed windows with electric shutters and electric awnings on the terraces. The property is also sold with 2 parking spaces and 2 large storage rooms. Very well-maintained community with a beautiful community garden, swimming pool, fountains, elevators and security cameras. Total build size 528,39m2. Living area 332,39m2 plus 196m2 of terraces. Garages with 34,02m2 and 33,88m2. Storage rooms with 24,39m2 and 15,10m2. Community 561,82 per month. IBI 2.474,14 per year. Year of construction 1992. Distances: Carihuela beach 300 meters Torremolinos center 300 meters. Torremolinos train station 700 meters Malaga airport 7.4km.