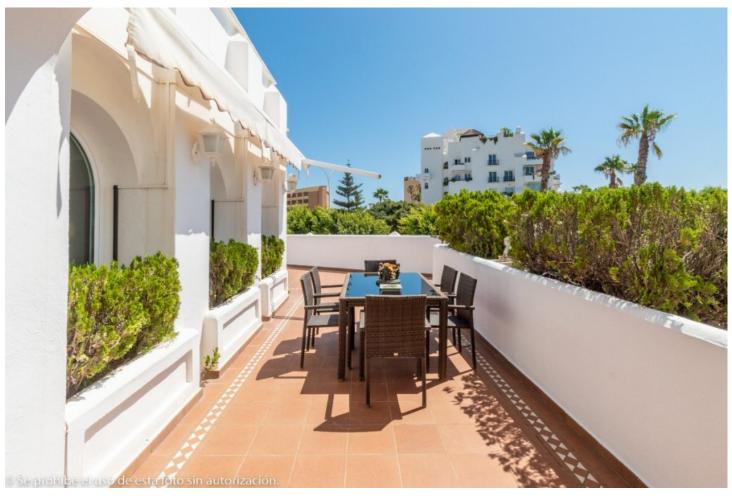

## Sales - Apartment - Torremolinos 1.500.000€

Torremolinos Apartment

Community: 6,732 EUR / year IBI: 2,474 EUR / year

5

4

610 m2

Wonderful duplex penthouse with panoramic sea views located in the exclusive urbanization 'Castillo de San Luis' next to the sea and all services. The property is distributed over 2 floors as follows: The entrance floor located on the 1st floor is made up of a very spacious and elegant entrance hall that distributes on one side the very large living room (dining area, lounge room plus another seating area) with access to a very large terrace with a part covered with wonderful views of the sea and another open part where there is a dining table and plenty of space. In this area of the property there is also a TV room. Going through the entrance hall is the very large fully equipped kitchen with breakfast table and a separate utility room. From the hall, we also access to the sleeping area where there are 4 large bedrooms and 3 bathrooms (1 en suite). All bedrooms have large fitted wardrobes and access to very sunny terraces with electric awnings. Finally, and again from the entrance hall, you access the upper floor where the master bedroom is located, which is huge and very bright with access to a beautiful and spacious sunny terrace with 100% privacy and tranquillity with wonderful views of the sea, the beach and surroundings. The bedroom has a dressing room and a bathroom with Jacuzzi and shower. The property is in very good condition with hot and cold air conditioning throughout the property, marble floors and bathrooms, double glazed windows with electric shutters and electric awnings on the terraces. The property is also sold with 2 parking spaces and 2 large storage rooms. Very well-maintained community with a beautiful community garden, swimming pool, fountains, elevators and security cameras. Total build size 528,39m2. Living area 332,39m2 plus 196m2 of terraces. Garages with 34,02m2 and 33,88m2. Storage rooms with 24,39m2 and 15,10m2. Community 561,82 per month. IBI 2.474,14 per year. Year of construction 1992. Distances: Carihuela beach 300 meters Torremolinos center 300 meters. Torremolinos train station 700 meters Malaga airport 7.4km.