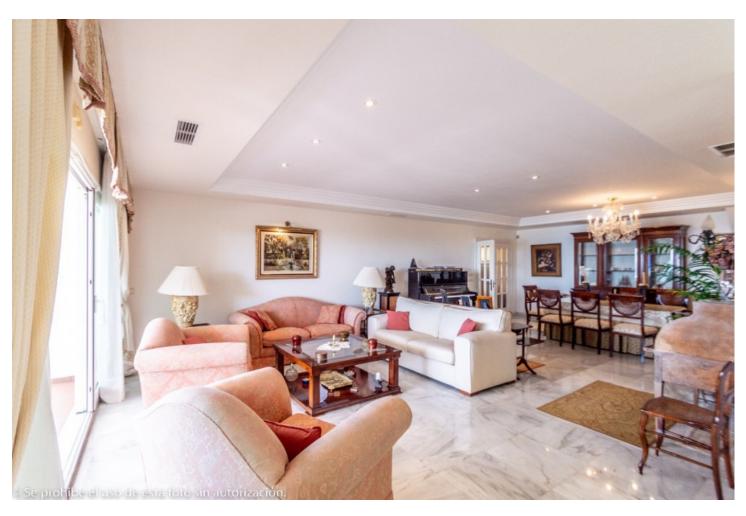

## Sales - Apartment - Torremolinos 1.500.000€

Torremolinos Apartment

Community: 6,732 EUR / year IBI: 2,474 EUR / year

5

4

610 m2

Wonderful duplex penthouse with panoramic sea views located in the exclusive urbanization 'Castillo de San Luis' next to the sea and all services. The property is distributed over 2 floors as follows: The entrance floor located on the 1st floor is made up of a very spacious and elegant entrance hall that distributes on one side the very large living room (dining area, lounge room plus another seating area) with access to a very large terrace with a part covered with wonderful views of the sea and another open part where there is a dining table and plenty of space. In this area of the property there is also a TV room. Going through the entrance hall is the very large fully equipped kitchen with breakfast table and a separate utility room. From the hall, we also access to the sleeping area where there are 4 large bedrooms and 3 bathrooms (1 en suite). All bedrooms have large fitted wardrobes and access to very sunny terraces with electric awnings. Finally, and again from the entrance hall, you access the upper floor where the master bedroom is located, which is huge and very bright with access to a beautiful and spacious sunny terrace with 100% privacy and tranquillity with wonderful views of the sea, the beach and surroundings. The bedroom has a dressing room and a bathroom with Jacuzzi and shower. The property is in very good condition with hot and cold air conditioning throughout the property, marble floors and bathrooms, double glazed windows with electric shutters and electric awnings on the terraces. The property is also sold with 2 parking spaces and 2 large storage rooms. Very well-maintained community with a beautiful community garden, swimming pool, fountains, elevators and security cameras. Total build size 528,39m2. Living area 332,39m2 plus 196m2 of terraces. Garages with 34,02m2 and 33,88m2. Storage rooms with 24,39m2 and 15,10m2. Community 561,82 per month. IBI 2.474,14 per year. Year of construction 1992. Distances: Carihuela beach 300 meters Torremolinos center 300 meters. Torremolinos train station 700 meters Malaga airport 7.4km.