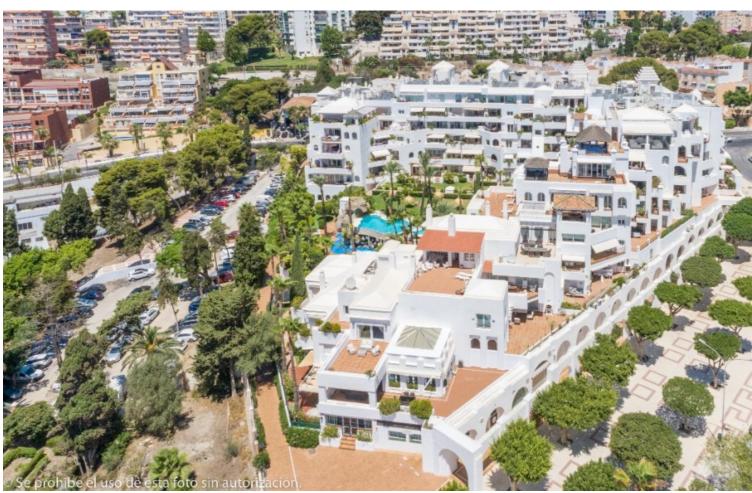

## Sales - Apartment - Torremolinos 1.500.000€

Torremolinos Apartment

Community: 6,732 EUR / year IBI: 2,474 EUR / year

5

4

610 m2

Wonderful duplex penthouse with panoramic sea views located in the exclusive urbanization 'Castillo de San Luis' next to the sea and all services. The property is distributed over 2 floors as follows: The entrance floor located on the 1st floor is made up of a very spacious and elegant entrance hall that distributes on one side the very large living room (dining area, lounge room plus another seating area) with access to a very large terrace with a part covered with wonderful views of the sea and another open part where there is a dining table and plenty of space. In this area of the property there is also a TV room. Going through the entrance hall is the very large fully equipped kitchen with breakfast table and a separate utility room. From the hall, we also access to the sleeping area where there are 4 large bedrooms and 3 bathrooms (1 en suite). All bedrooms have large fitted wardrobes and access to very sunny terraces with electric awnings. Finally, and again from the entrance hall, you access the upper floor where the master bedroom is located, which is huge and very bright with access to a beautiful and spacious sunny terrace with 100% privacy and tranquillity with wonderful views of the sea, the beach and surroundings. The bedroom has a dressing room and a bathroom with Jacuzzi and shower. The property is in very good condition with hot and cold air conditioning throughout the property, marble floors and bathrooms, double glazed windows with electric shutters and electric awnings on the terraces. The property is also sold with 2 parking spaces and 2 large storage rooms. Very well-maintained community with a beautiful community garden, swimming pool, fountains, elevators and security cameras. Total build size 528,39m2. Living area 332,39m2 plus 196m2 of terraces. Garages with 34,02m2 and 33,88m2. Storage rooms with 24,39m2 and 15,10m2. Community 561,82 per month. IBI 2.474,14 per year. Year of construction 1992. Distances: Carihuela beach 300 meters Torremolinos center 300 meters. Torremolinos train station 700 meters Malaga airport 7.4km.