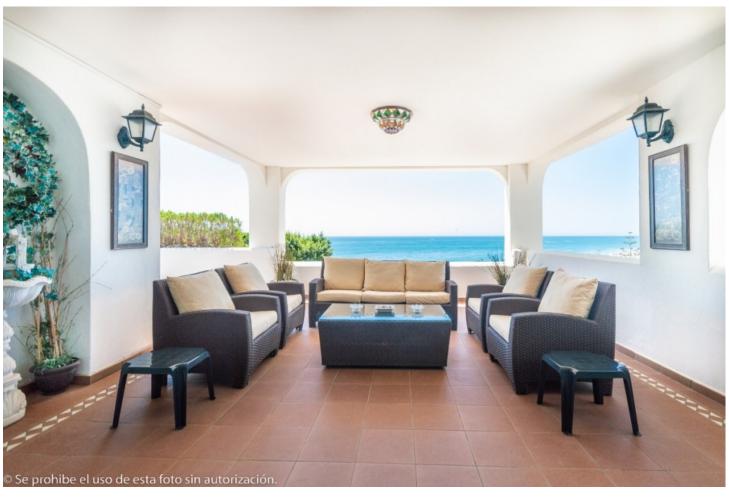

## Sales - Apartment - Torremolinos 1.500.000€

Torremolinos Apartment

Community: 6,732 EUR / year IBI: 2,474 EUR / year

5

4

610 m2

Wonderful duplex penthouse with panoramic sea views located in the exclusive urbanization 'Castillo de San Luis' next to the sea and all services. The property is distributed over 2 floors as follows: The entrance floor located on the 1st floor is made up of a very spacious and elegant entrance hall that distributes on one side the very large living room (dining area, lounge room plus another seating area) with access to a very large terrace with a part covered with wonderful views of the sea and another open part where there is a dining table and plenty of space. In this area of the property there is also a TV room. Going through the entrance hall is the very large fully equipped kitchen with breakfast table and a separate utility room. From the hall, we also access to the sleeping area where there are 4 large bedrooms and 3 bathrooms (1 en suite). All bedrooms have large fitted wardrobes and access to very sunny terraces with electric awnings. Finally, and again from the entrance hall, you access the upper floor where the master bedroom is located, which is huge and very bright with access to a beautiful and spacious sunny terrace with 100% privacy and tranquillity with wonderful views of the sea, the beach and surroundings. The bedroom has a dressing room and a bathroom with Jacuzzi and shower. The property is in very good condition with hot and cold air conditioning throughout the property, marble floors and bathrooms, double glazed windows with electric shutters and electric awnings on the terraces. The property is also sold with 2 parking spaces and 2 large storage rooms. Very well-maintained community with a beautiful community garden, swimming pool, fountains, elevators and security cameras. Total build size 528,39m2. Living area 332,39m2 plus 196m2 of terraces. Garages with 34,02m2 and 33,88m2. Storage rooms with 24,39m2 and 15,10m2. Community 561,82 per month. IBI 2.474,14 per year. Year of construction 1992. Distances: Carihuela beach 300 meters Torremolinos center 300 meters. Torremolinos train station 700 meters Malaga airport 7.4km.