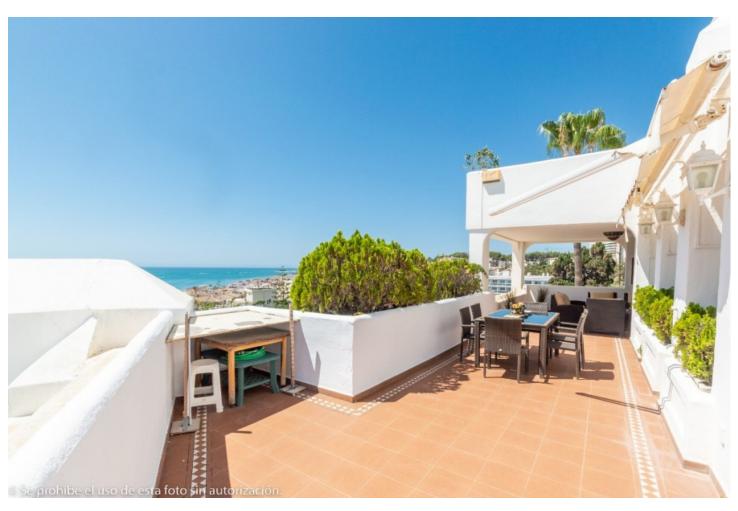

## Sales - Apartment - Torremolinos 1.500.000€

Torremolinos Apartment

Community: 6,732 EUR / year IBI: 2,474 EUR / year

5

4

610 m2

Wonderful duplex penthouse with panoramic sea views located in the exclusive urbanization 'Castillo de San Luis' next to the sea and all services. The property is distributed over 2 floors as follows: The entrance floor located on the 1st floor is made up of a very spacious and elegant entrance hall that distributes on one side the very large living room (dining area, lounge room plus another seating area) with access to a very large terrace with a part covered with wonderful views of the sea and another open part where there is a dining table and plenty of space. In this area of the property there is also a TV room. Going through the entrance hall is the very large fully equipped kitchen with breakfast table and a separate utility room. From the hall, we also access to the sleeping area where there are 4 large bedrooms and 3 bathrooms (1 en suite). All bedrooms have large fitted wardrobes and access to very sunny terraces with electric awnings. Finally, and again from the entrance hall, you access the upper floor where the master bedroom is located, which is huge and very bright with access to a beautiful and spacious sunny terrace with 100% privacy and tranquillity with wonderful views of the sea, the beach and surroundings. The bedroom has a dressing room and a bathroom with Jacuzzi and shower. The property is in very good condition with hot and cold air conditioning throughout the property, marble floors and bathrooms, double glazed windows with electric shutters and electric awnings on the terraces. The property is also sold with 2 parking spaces and 2 large storage rooms. Very well-maintained community with a beautiful community garden, swimming pool, fountains, elevators and security cameras. Total build size 528,39m2. Living area 332,39m2 plus 196m2 of terraces. Garages with 34,02m2 and 33,88m2. Storage rooms with 24,39m2 and 15,10m2. Community 561,82 per month. IBI 2.474,14 per year. Year of construction 1992. Distances: Carihuela beach 300 meters Torremolinos center 300 meters. Torremolinos train station 700 meters Malaga airport 7.4km.