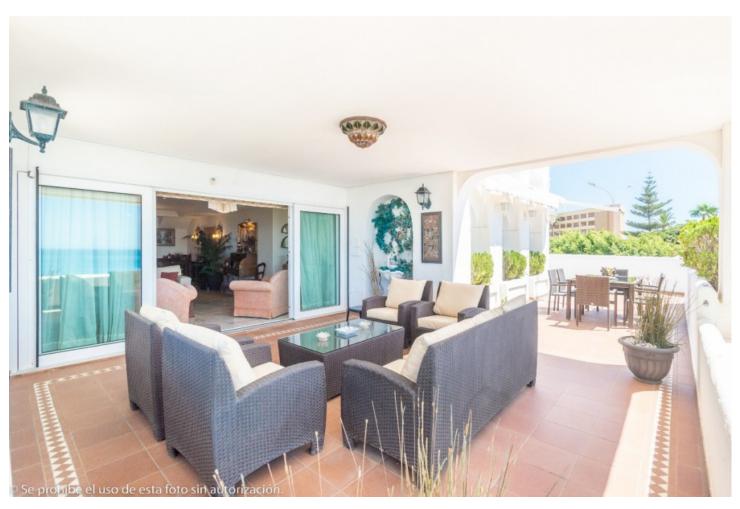

## Sales - Apartment - Torremolinos 1.500.000€

Torremolinos Apartment

Community: 6,732 EUR / year IBI: 2,474 EUR / year

5

4

610 m2

Wonderful duplex penthouse with panoramic sea views located in the exclusive urbanization 'Castillo de San Luis' next to the sea and all services. The property is distributed over 2 floors as follows: The entrance floor located on the 1st floor is made up of a very spacious and elegant entrance hall that distributes on one side the very large living room (dining area, lounge room plus another seating area) with access to a very large terrace with a part covered with wonderful views of the sea and another open part where there is a dining table and plenty of space. In this area of the property there is also a TV room. Going through the entrance hall is the very large fully equipped kitchen with breakfast table and a separate utility room. From the hall, we also access to the sleeping area where there are 4 large bedrooms and 3 bathrooms (1 en suite). All bedrooms have large fitted wardrobes and access to very sunny terraces with electric awnings. Finally, and again from the entrance hall, you access the upper floor where the master bedroom is located, which is huge and very bright with access to a beautiful and spacious sunny terrace with 100% privacy and tranquillity with wonderful views of the sea, the beach and surroundings. The bedroom has a dressing room and a bathroom with Jacuzzi and shower. The property is in very good condition with hot and cold air conditioning throughout the property, marble floors and bathrooms, double glazed windows with electric shutters and electric awnings on the terraces. The property is also sold with 2 parking spaces and 2 large storage rooms. Very well-maintained community with a beautiful community garden, swimming pool, fountains, elevators and security cameras. Total build size 528,39m2. Living area 332,39m2 plus 196m2 of terraces. Garages with 34,02m2 and 33,88m2. Storage rooms with 24,39m2 and 15,10m2. Community 561,82 per month. IBI 2.474,14 per year. Year of construction 1992. Distances: Carihuela beach 300 meters Torremolinos center 300 meters. Torremolinos train station 700 meters Malaga airport 7.4km.