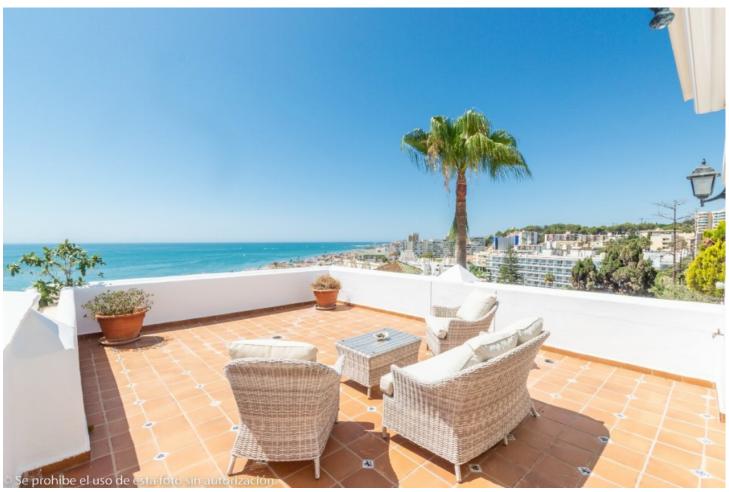

## Sales - Apartment - Torremolinos 1.500.000€

Torremolinos Apartment

Community: 6,732 EUR / year IBI: 2,474 EUR / year

5

4

610 m2

Wonderful duplex penthouse with panoramic sea views located in the exclusive urbanization 'Castillo de San Luis' next to the sea and all services. The property is distributed over 2 floors as follows: The entrance floor located on the 1st floor is made up of a very spacious and elegant entrance hall that distributes on one side the very large living room (dining area, lounge room plus another seating area) with access to a very large terrace with a part covered with wonderful views of the sea and another open part where there is a dining table and plenty of space. In this area of the property there is also a TV room. Going through the entrance hall is the very large fully equipped kitchen with breakfast table and a separate utility room. From the hall, we also access to the sleeping area where there are 4 large bedrooms and 3 bathrooms (1 en suite). All bedrooms have large fitted wardrobes and access to very sunny terraces with electric awnings. Finally, and again from the entrance hall, you access the upper floor where the master bedroom is located, which is huge and very bright with access to a beautiful and spacious sunny terrace with 100% privacy and tranquillity with wonderful views of the sea, the beach and surroundings. The bedroom has a dressing room and a bathroom with Jacuzzi and shower. The property is in very good condition with hot and cold air conditioning throughout the property, marble floors and bathrooms, double glazed windows with electric shutters and electric awnings on the terraces. The property is also sold with 2 parking spaces and 2 large storage rooms. Very well-maintained community with a beautiful community garden, swimming pool, fountains, elevators and security cameras. Total build size 528,39m2. Living area 332,39m2 plus 196m2 of terraces. Garages with 34,02m2 and 33,88m2. Storage rooms with 24,39m2 and 15,10m2. Community 561,82 per month. IBI 2.474,14 per year. Year of construction 1992. Distances: Carihuela beach 300 meters Torremolinos center 300 meters. Torremolinos train station 700 meters Malaga airport 7.4km.