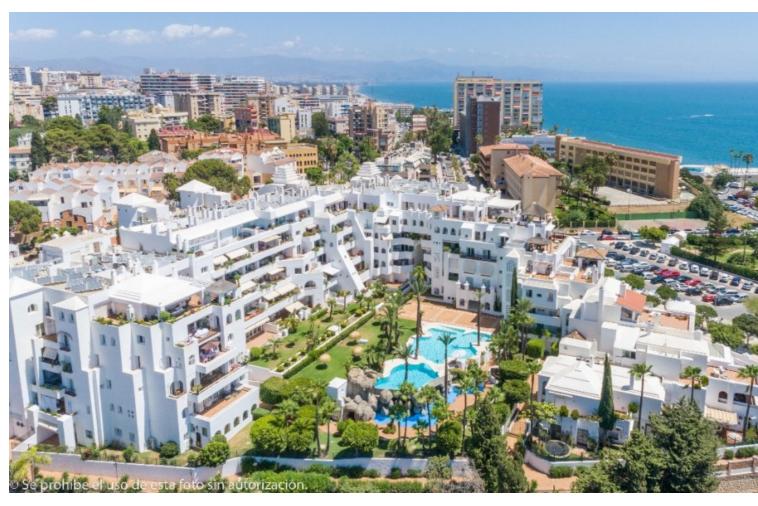

## Sales - Apartment - Torremolinos 1.500.000€

Torremolinos Apartment

Community: 6,732 EUR / year IBI: 2,474 EUR / year

5

4

610 m2

Wonderful duplex penthouse with panoramic sea views located in the exclusive urbanization 'Castillo de San Luis' next to the sea and all services. The property is distributed over 2 floors as follows: The entrance floor located on the 1st floor is made up of a very spacious and elegant entrance hall that distributes on one side the very large living room (dining area, lounge room plus another seating area) with access to a very large terrace with a part covered with wonderful views of the sea and another open part where there is a dining table and plenty of space. In this area of the property there is also a TV room. Going through the entrance hall is the very large fully equipped kitchen with breakfast table and a separate utility room. From the hall, we also access to the sleeping area where there are 4 large bedrooms and 3 bathrooms (1 en suite). All bedrooms have large fitted wardrobes and access to very sunny terraces with electric awnings. Finally, and again from the entrance hall, you access the upper floor where the master bedroom is located, which is huge and very bright with access to a beautiful and spacious sunny terrace with 100% privacy and tranquillity with wonderful views of the sea, the beach and surroundings. The bedroom has a dressing room and a bathroom with Jacuzzi and shower. The property is in very good condition with hot and cold air conditioning throughout the property, marble floors and bathrooms, double glazed windows with electric shutters and electric awnings on the terraces. The property is also sold with 2 parking spaces and 2 large storage rooms. Very well-maintained community with a beautiful community garden, swimming pool, fountains, elevators and security cameras. Total build size 528,39m2. Living area 332,39m2 plus 196m2 of terraces. Garages with 34,02m2 and 33,88m2. Storage rooms with 24,39m2 and 15,10m2. Community 561,82 per month. IBI 2.474,14 per year. Year of construction 1992. Distances: Carihuela beach 300 meters Torremolinos center 300 meters. Torremolinos train station 700 meters Malaga airport 7.4km.