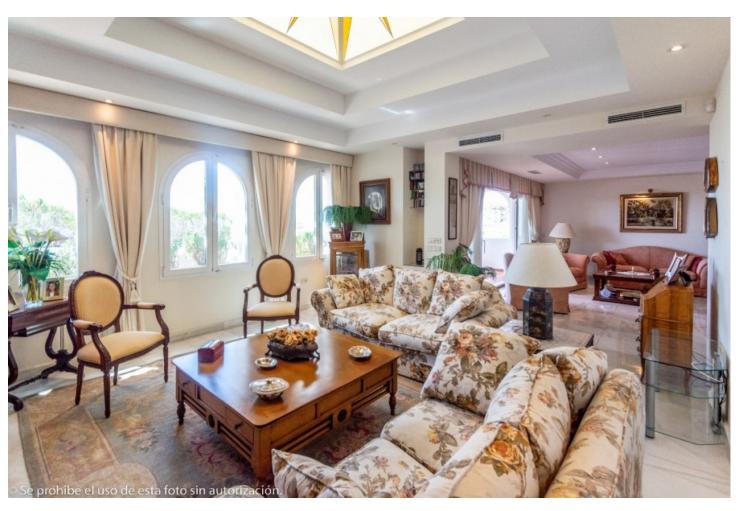

## Sales - Apartment - Torremolinos 1.500.000€

Torremolinos Apartment

Community: 6,732 EUR / year IBI: 2,474 EUR / year

5

4

610 m2

Wonderful duplex penthouse with panoramic sea views located in the exclusive urbanization 'Castillo de San Luis' next to the sea and all services. The property is distributed over 2 floors as follows: The entrance floor located on the 1st floor is made up of a very spacious and elegant entrance hall that distributes on one side the very large living room (dining area, lounge room plus another seating area) with access to a very large terrace with a part covered with wonderful views of the sea and another open part where there is a dining table and plenty of space. In this area of the property there is also a TV room. Going through the entrance hall is the very large fully equipped kitchen with breakfast table and a separate utility room. From the hall, we also access to the sleeping area where there are 4 large bedrooms and 3 bathrooms (1 en suite). All bedrooms have large fitted wardrobes and access to very sunny terraces with electric awnings. Finally, and again from the entrance hall, you access the upper floor where the master bedroom is located, which is huge and very bright with access to a beautiful and spacious sunny terrace with 100% privacy and tranquillity with wonderful views of the sea, the beach and surroundings. The bedroom has a dressing room and a bathroom with Jacuzzi and shower. The property is in very good condition with hot and cold air conditioning throughout the property, marble floors and bathrooms, double glazed windows with electric shutters and electric awnings on the terraces. The property is also sold with 2 parking spaces and 2 large storage rooms. Very well-maintained community with a beautiful community garden, swimming pool, fountains, elevators and security cameras. Total build size 528,39m2. Living area 332,39m2 plus 196m2 of terraces. Garages with 34,02m2 and 33,88m2. Storage rooms with 24,39m2 and 15,10m2. Community 561,82 per month. IBI 2.474,14 per year. Year of construction 1992. Distances: Carihuela beach 300 meters Torremolinos center 300 meters. Torremolinos train station 700 meters Malaga airport 7.4km.