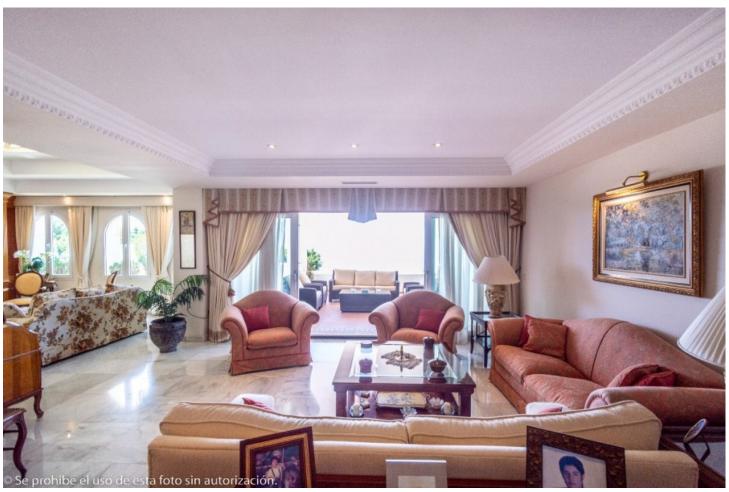

## Sales - Apartment - Torremolinos 1.500.000€

Torremolinos Apartment

Community: 6,732 EUR / year IBI: 2,474 EUR / year

5

4

610 m2

Wonderful duplex penthouse with panoramic sea views located in the exclusive urbanization 'Castillo de San Luis' next to the sea and all services. The property is distributed over 2 floors as follows: The entrance floor located on the 1st floor is made up of a very spacious and elegant entrance hall that distributes on one side the very large living room (dining area, lounge room plus another seating area) with access to a very large terrace with a part covered with wonderful views of the sea and another open part where there is a dining table and plenty of space. In this area of the property there is also a TV room. Going through the entrance hall is the very large fully equipped kitchen with breakfast table and a separate utility room. From the hall, we also access to the sleeping area where there are 4 large bedrooms and 3 bathrooms (1 en suite). All bedrooms have large fitted wardrobes and access to very sunny terraces with electric awnings. Finally, and again from the entrance hall, you access the upper floor where the master bedroom is located, which is huge and very bright with access to a beautiful and spacious sunny terrace with 100% privacy and tranquillity with wonderful views of the sea, the beach and surroundings. The bedroom has a dressing room and a bathroom with Jacuzzi and shower. The property is in very good condition with hot and cold air conditioning throughout the property, marble floors and bathrooms, double glazed windows with electric shutters and electric awnings on the terraces. The property is also sold with 2 parking spaces and 2 large storage rooms. Very well-maintained community with a beautiful community garden, swimming pool, fountains, elevators and security cameras. Total build size 528,39m2. Living area 332,39m2 plus 196m2 of terraces. Garages with 34,02m2 and 33,88m2. Storage rooms with 24,39m2 and 15,10m2. Community 561,82 per month. IBI 2.474,14 per year. Year of construction 1992. Distances: Carihuela beach 300 meters Torremolinos center 300 meters. Torremolinos train station 700 meters Malaga airport 7.4km.