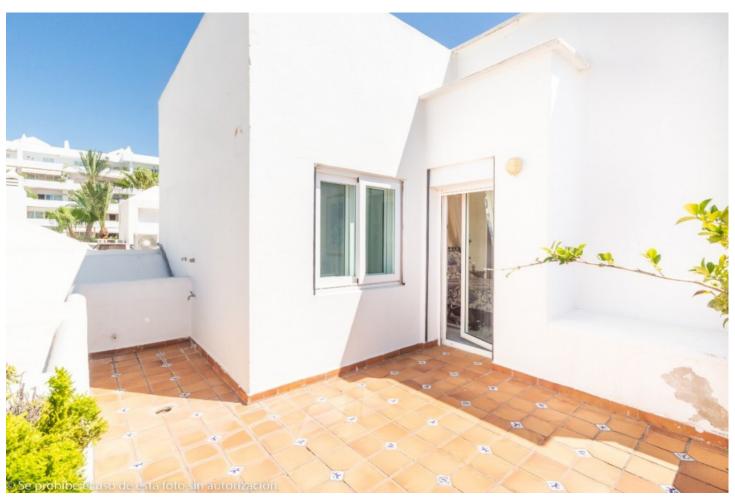

## Sales - Apartment - Torremolinos 1.500.000€

Torremolinos Apartment

Community: 6,732 EUR / year IBI: 2,474 EUR / year

5

4

610 m2

Wonderful duplex penthouse with panoramic sea views located in the exclusive urbanization 'Castillo de San Luis' next to the sea and all services. The property is distributed over 2 floors as follows: The entrance floor located on the 1st floor is made up of a very spacious and elegant entrance hall that distributes on one side the very large living room (dining area, lounge room plus another seating area) with access to a very large terrace with a part covered with wonderful views of the sea and another open part where there is a dining table and plenty of space. In this area of the property there is also a TV room. Going through the entrance hall is the very large fully equipped kitchen with breakfast table and a separate utility room. From the hall, we also access to the sleeping area where there are 4 large bedrooms and 3 bathrooms (1 en suite). All bedrooms have large fitted wardrobes and access to very sunny terraces with electric awnings. Finally, and again from the entrance hall, you access the upper floor where the master bedroom is located, which is huge and very bright with access to a beautiful and spacious sunny terrace with 100% privacy and tranquillity with wonderful views of the sea, the beach and surroundings. The bedroom has a dressing room and a bathroom with Jacuzzi and shower. The property is in very good condition with hot and cold air conditioning throughout the property, marble floors and bathrooms, double glazed windows with electric shutters and electric awnings on the terraces. The property is also sold with 2 parking spaces and 2 large storage rooms. Very well-maintained community with a beautiful community garden, swimming pool, fountains, elevators and security cameras. Total build size 528,39m2. Living area 332,39m2 plus 196m2 of terraces. Garages with 34,02m2 and 33,88m2. Storage rooms with 24,39m2 and 15,10m2. Community 561,82 per month. IBI 2.474,14 per year. Year of construction 1992. Distances: Carihuela beach 300 meters Torremolinos center 300 meters. Torremolinos train station 700 meters Malaga airport 7.4km.