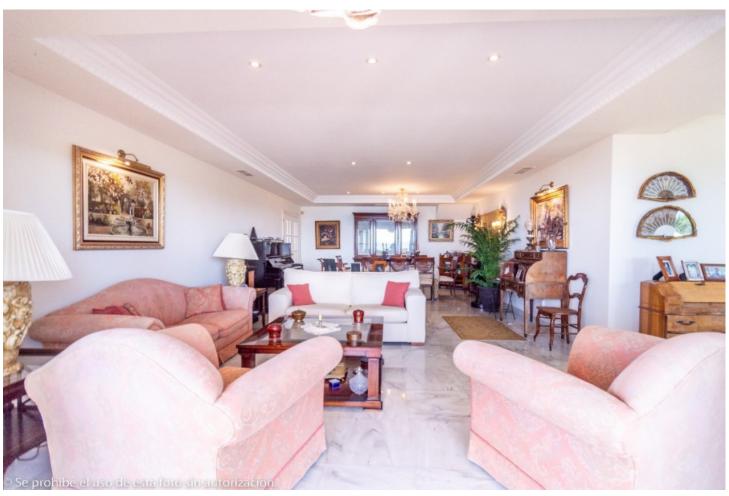

## Sales - Apartment - Torremolinos 1.500.000€

Torremolinos Apartment

Community: 6,732 EUR / year IBI: 2,474 EUR / year

5

4

610 m2

Wonderful duplex penthouse with panoramic sea views located in the exclusive urbanization 'Castillo de San Luis' next to the sea and all services. The property is distributed over 2 floors as follows: The entrance floor located on the 1st floor is made up of a very spacious and elegant entrance hall that distributes on one side the very large living room (dining area, lounge room plus another seating area) with access to a very large terrace with a part covered with wonderful views of the sea and another open part where there is a dining table and plenty of space. In this area of the property there is also a TV room. Going through the entrance hall is the very large fully equipped kitchen with breakfast table and a separate utility room. From the hall, we also access to the sleeping area where there are 4 large bedrooms and 3 bathrooms (1 en suite). All bedrooms have large fitted wardrobes and access to very sunny terraces with electric awnings. Finally, and again from the entrance hall, you access the upper floor where the master bedroom is located, which is huge and very bright with access to a beautiful and spacious sunny terrace with 100% privacy and tranquillity with wonderful views of the sea, the beach and surroundings. The bedroom has a dressing room and a bathroom with Jacuzzi and shower. The property is in very good condition with hot and cold air conditioning throughout the property, marble floors and bathrooms, double glazed windows with electric shutters and electric awnings on the terraces. The property is also sold with 2 parking spaces and 2 large storage rooms. Very well-maintained community with a beautiful community garden, swimming pool, fountains, elevators and security cameras. Total build size 528,39m2. Living area 332,39m2 plus 196m2 of terraces. Garages with 34,02m2 and 33,88m2. Storage rooms with 24,39m2 and 15,10m2. Community 561,82 per month. IBI 2.474,14 per year. Year of construction 1992. Distances: Carihuela beach 300 meters Torremolinos center 300 meters. Torremolinos train station 700 meters Malaga airport 7.4km.