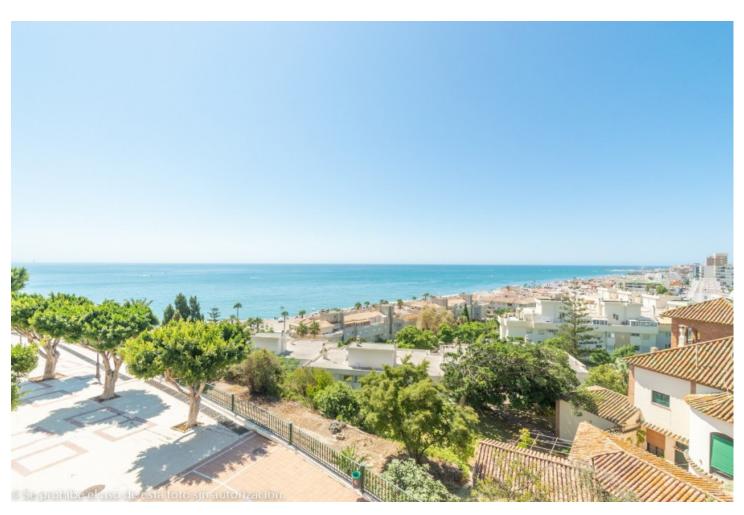

## Sales - Apartment - Torremolinos 1.500.000€

Torremolinos Apartment

Community: 6,732 EUR / year IBI: 2,474 EUR / year

5

4

610 m2

Wonderful duplex penthouse with panoramic sea views located in the exclusive urbanization 'Castillo de San Luis' next to the sea and all services. The property is distributed over 2 floors as follows: The entrance floor located on the 1st floor is made up of a very spacious and elegant entrance hall that distributes on one side the very large living room (dining area, lounge room plus another seating area) with access to a very large terrace with a part covered with wonderful views of the sea and another open part where there is a dining table and plenty of space. In this area of the property there is also a TV room. Going through the entrance hall is the very large fully equipped kitchen with breakfast table and a separate utility room. From the hall, we also access to the sleeping area where there are 4 large bedrooms and 3 bathrooms (1 en suite). All bedrooms have large fitted wardrobes and access to very sunny terraces with electric awnings. Finally, and again from the entrance hall, you access the upper floor where the master bedroom is located, which is huge and very bright with access to a beautiful and spacious sunny terrace with 100% privacy and tranquillity with wonderful views of the sea, the beach and surroundings. The bedroom has a dressing room and a bathroom with Jacuzzi and shower. The property is in very good condition with hot and cold air conditioning throughout the property, marble floors and bathrooms, double glazed windows with electric shutters and electric awnings on the terraces. The property is also sold with 2 parking spaces and 2 large storage rooms. Very well-maintained community with a beautiful community garden, swimming pool, fountains, elevators and security cameras. Total build size 528,39m2. Living area 332,39m2 plus 196m2 of terraces. Garages with 34,02m2 and 33,88m2. Storage rooms with 24,39m2 and 15,10m2. Community 561,82 per month. IBI 2.474,14 per year. Year of construction 1992. Distances: Carihuela beach 300 meters Torremolinos center 300 meters. Torremolinos train station 700 meters Malaga airport 7.4km.