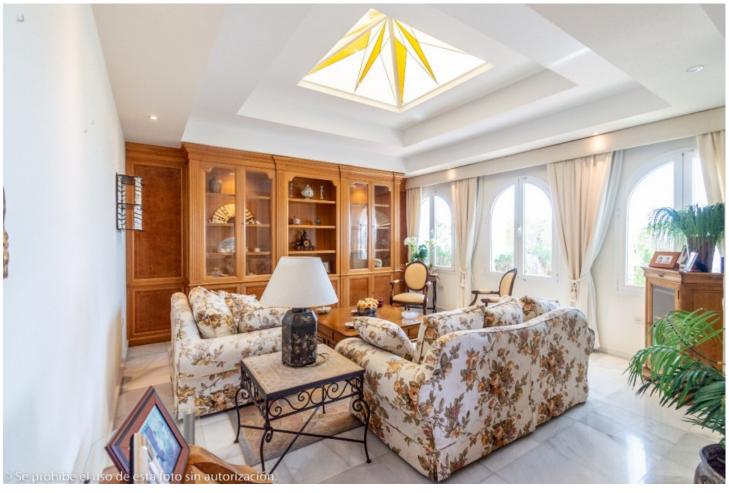

## Sales - Apartment - Torremolinos 1.500.000€

Torremolinos Apartment

Community: 6,732 EUR / year IBI: 2,474 EUR / year

5

4

610 m2

Wonderful duplex penthouse with panoramic sea views located in the exclusive urbanization 'Castillo de San Luis' next to the sea and all services. The property is distributed over 2 floors as follows: The entrance floor located on the 1st floor is made up of a very spacious and elegant entrance hall that distributes on one side the very large living room (dining area, lounge room plus another seating area) with access to a very large terrace with a part covered with wonderful views of the sea and another open part where there is a dining table and plenty of space. In this area of the property there is also a TV room. Going through the entrance hall is the very large fully equipped kitchen with breakfast table and a separate utility room. From the hall, we also access to the sleeping area where there are 4 large bedrooms and 3 bathrooms (1 en suite). All bedrooms have large fitted wardrobes and access to very sunny terraces with electric awnings. Finally, and again from the entrance hall, you access the upper floor where the master bedroom is located, which is huge and very bright with access to a beautiful and spacious sunny terrace with 100% privacy and tranquillity with wonderful views of the sea, the beach and surroundings. The bedroom has a dressing room and a bathroom with Jacuzzi and shower. The property is in very good condition with hot and cold air conditioning throughout the property, marble floors and bathrooms, double glazed windows with electric shutters and electric awnings on the terraces. The property is also sold with 2 parking spaces and 2 large storage rooms. Very well-maintained community with a beautiful community garden, swimming pool, fountains, elevators and security cameras. Total build size 528,39m2. Living area 332,39m2 plus 196m2 of terraces. Garages with 34,02m2 and 33,88m2. Storage rooms with 24,39m2 and 15,10m2. Community 561,82 per month. IBI 2.474,14 per year. Year of construction 1992. Distances: Carihuela beach 300 meters Torremolinos center 300 meters. Torremolinos train station 700 meters Malaga airport 7.4km.