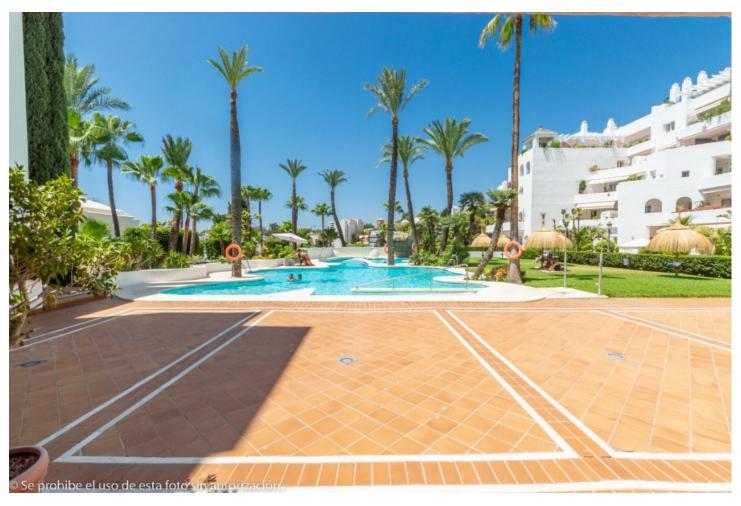

## Sales - Apartment - Torremolinos 1.500.000€

Torremolinos Apartment

Community: 6,732 EUR / year IBI: 2,474 EUR / year

5

4

610 m2

Wonderful duplex penthouse with panoramic sea views located in the exclusive urbanization 'Castillo de San Luis' next to the sea and all services. The property is distributed over 2 floors as follows: The entrance floor located on the 1st floor is made up of a very spacious and elegant entrance hall that distributes on one side the very large living room (dining area, lounge room plus another seating area) with access to a very large terrace with a part covered with wonderful views of the sea and another open part where there is a dining table and plenty of space. In this area of the property there is also a TV room. Going through the entrance hall is the very large fully equipped kitchen with breakfast table and a separate utility room. From the hall, we also access to the sleeping area where there are 4 large bedrooms and 3 bathrooms (1 en suite). All bedrooms have large fitted wardrobes and access to very sunny terraces with electric awnings. Finally, and again from the entrance hall, you access the upper floor where the master bedroom is located, which is huge and very bright with access to a beautiful and spacious sunny terrace with 100% privacy and tranquillity with wonderful views of the sea, the beach and surroundings. The bedroom has a dressing room and a bathroom with Jacuzzi and shower. The property is in very good condition with hot and cold air conditioning throughout the property, marble floors and bathrooms, double glazed windows with electric shutters and electric awnings on the terraces. The property is also sold with 2 parking spaces and 2 large storage rooms. Very well-maintained community with a beautiful community garden, swimming pool, fountains, elevators and security cameras. Total build size 528,39m2. Living area 332,39m2 plus 196m2 of terraces. Garages with 34,02m2 and 33,88m2. Storage rooms with 24,39m2 and 15,10m2. Community 561,82 per month. IBI 2.474,14 per year. Year of construction 1992. Distances: Carihuela beach 300 meters Torremolinos center 300 meters. Torremolinos train station 700 meters Malaga airport 7.4km.