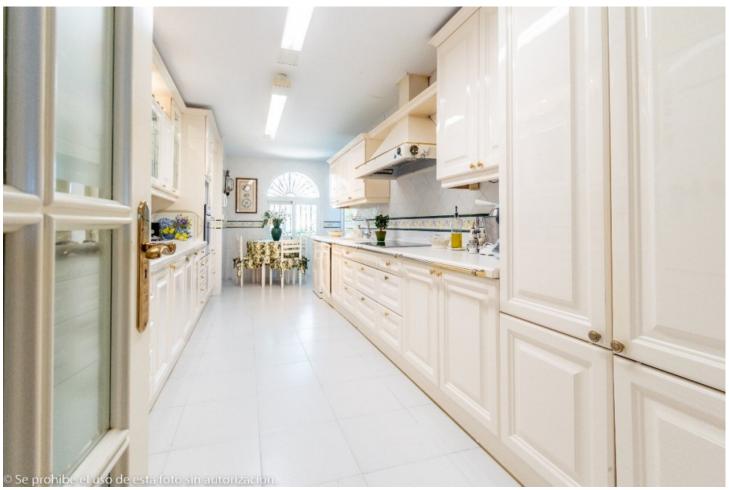

## Sales - Apartment - Torremolinos 1.500.000€

Torremolinos Apartment

Community: 6,732 EUR / year IBI: 2,474 EUR / year

5

4

610 m2

Wonderful duplex penthouse with panoramic sea views located in the exclusive urbanization 'Castillo de San Luis' next to the sea and all services. The property is distributed over 2 floors as follows: The entrance floor located on the 1st floor is made up of a very spacious and elegant entrance hall that distributes on one side the very large living room (dining area, lounge room plus another seating area) with access to a very large terrace with a part covered with wonderful views of the sea and another open part where there is a dining table and plenty of space. In this area of the property there is also a TV room. Going through the entrance hall is the very large fully equipped kitchen with breakfast table and a separate utility room. From the hall, we also access to the sleeping area where there are 4 large bedrooms and 3 bathrooms (1 en suite). All bedrooms have large fitted wardrobes and access to very sunny terraces with electric awnings. Finally, and again from the entrance hall, you access the upper floor where the master bedroom is located, which is huge and very bright with access to a beautiful and spacious sunny terrace with 100% privacy and tranquillity with wonderful views of the sea, the beach and surroundings. The bedroom has a dressing room and a bathroom with Jacuzzi and shower. The property is in very good condition with hot and cold air conditioning throughout the property, marble floors and bathrooms, double glazed windows with electric shutters and electric awnings on the terraces. The property is also sold with 2 parking spaces and 2 large storage rooms. Very well-maintained community with a beautiful community garden, swimming pool, fountains, elevators and security cameras. Total build size 528,39m2. Living area 332,39m2 plus 196m2 of terraces. Garages with 34,02m2 and 33,88m2. Storage rooms with 24,39m2 and 15,10m2. Community 561,82 per month. IBI 2.474,14 per year. Year of construction 1992. Distances: Carihuela beach 300 meters Torremolinos center 300 meters. Torremolinos train station 700 meters Malaga airport 7.4km.