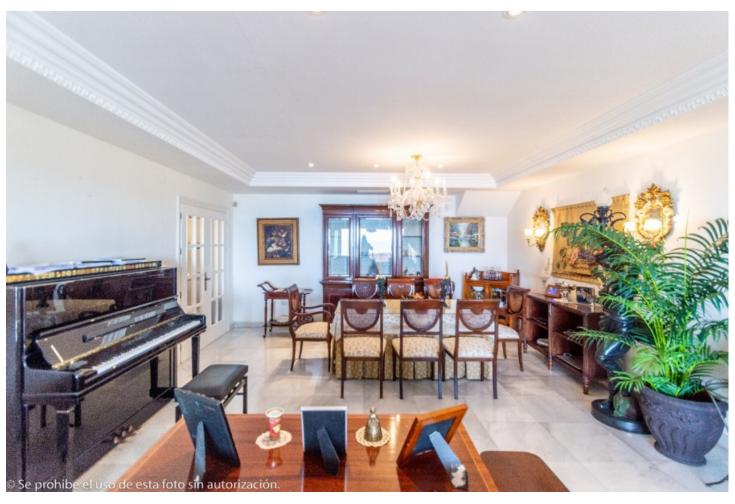

## Sales - Apartment - Torremolinos 1.500.000€

Torremolinos Apartment

Community: 6,732 EUR / year IBI: 2,474 EUR / year

5

4

610 m2

Wonderful duplex penthouse with panoramic sea views located in the exclusive urbanization 'Castillo de San Luis' next to the sea and all services. The property is distributed over 2 floors as follows: The entrance floor located on the 1st floor is made up of a very spacious and elegant entrance hall that distributes on one side the very large living room (dining area, lounge room plus another seating area) with access to a very large terrace with a part covered with wonderful views of the sea and another open part where there is a dining table and plenty of space. In this area of the property there is also a TV room. Going through the entrance hall is the very large fully equipped kitchen with breakfast table and a separate utility room. From the hall, we also access to the sleeping area where there are 4 large bedrooms and 3 bathrooms (1 en suite). All bedrooms have large fitted wardrobes and access to very sunny terraces with electric awnings. Finally, and again from the entrance hall, you access the upper floor where the master bedroom is located, which is huge and very bright with access to a beautiful and spacious sunny terrace with 100% privacy and tranquillity with wonderful views of the sea, the beach and surroundings. The bedroom has a dressing room and a bathroom with Jacuzzi and shower. The property is in very good condition with hot and cold air conditioning throughout the property, marble floors and bathrooms, double glazed windows with electric shutters and electric awnings on the terraces. The property is also sold with 2 parking spaces and 2 large storage rooms. Very well-maintained community with a beautiful community garden, swimming pool, fountains, elevators and security cameras. Total build size 528,39m2. Living area 332,39m2 plus 196m2 of terraces. Garages with 34,02m2 and 33,88m2. Storage rooms with 24,39m2 and 15,10m2. Community 561,82 per month. IBI 2.474,14 per year. Year of construction 1992. Distances: Carihuela beach 300 meters Torremolinos center 300 meters. Torremolinos train station 700 meters Malaga airport 7.4km.