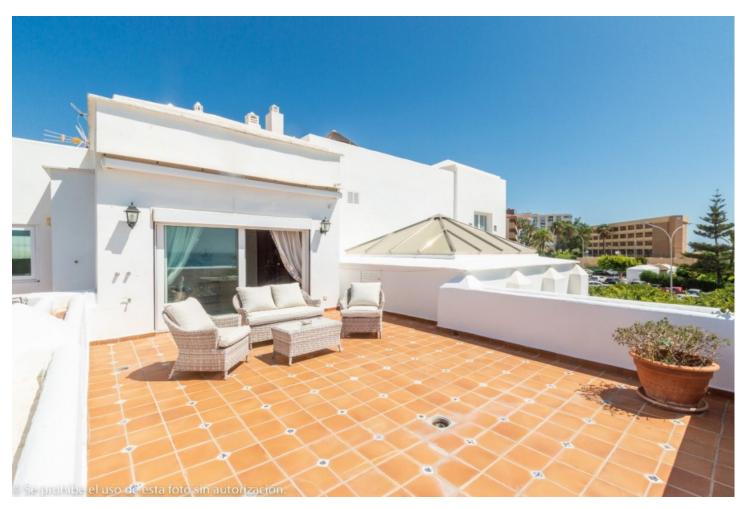

## Sales - Apartment - Torremolinos 1.500.000€

Torremolinos Apartment

Community: 6,732 EUR / year IBI: 2,474 EUR / year

5

4

610 m2

Wonderful duplex penthouse with panoramic sea views located in the exclusive urbanization 'Castillo de San Luis' next to the sea and all services. The property is distributed over 2 floors as follows: The entrance floor located on the 1st floor is made up of a very spacious and elegant entrance hall that distributes on one side the very large living room (dining area, lounge room plus another seating area) with access to a very large terrace with a part covered with wonderful views of the sea and another open part where there is a dining table and plenty of space. In this area of the property there is also a TV room. Going through the entrance hall is the very large fully equipped kitchen with breakfast table and a separate utility room. From the hall, we also access to the sleeping area where there are 4 large bedrooms and 3 bathrooms (1 en suite). All bedrooms have large fitted wardrobes and access to very sunny terraces with electric awnings. Finally, and again from the entrance hall, you access the upper floor where the master bedroom is located, which is huge and very bright with access to a beautiful and spacious sunny terrace with 100% privacy and tranquillity with wonderful views of the sea, the beach and surroundings. The bedroom has a dressing room and a bathroom with Jacuzzi and shower. The property is in very good condition with hot and cold air conditioning throughout the property, marble floors and bathrooms, double glazed windows with electric shutters and electric awnings on the terraces. The property is also sold with 2 parking spaces and 2 large storage rooms. Very well-maintained community with a beautiful community garden, swimming pool, fountains, elevators and security cameras. Total build size 528,39m2. Living area 332,39m2 plus 196m2 of terraces. Garages with 34,02m2 and 33,88m2. Storage rooms with 24,39m2 and 15,10m2. Community 561,82 per month. IBI 2.474,14 per year. Year of construction 1992. Distances: Carihuela beach 300 meters Torremolinos center 300 meters. Torremolinos train station 700 meters Malaga airport 7.4km.