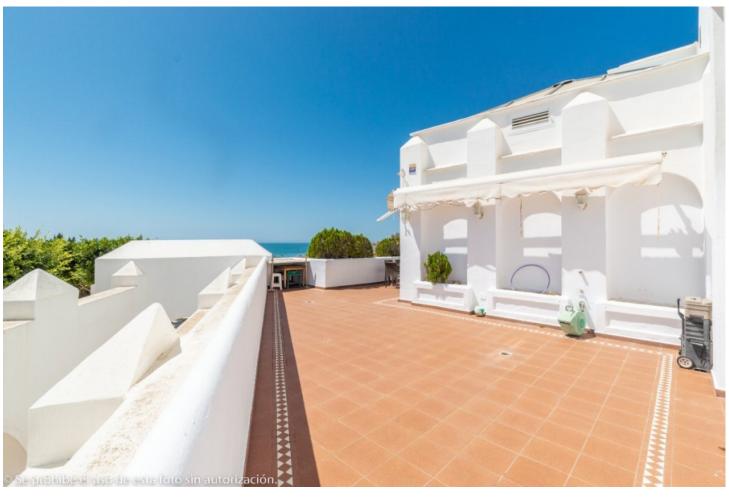

## Sales - Apartment - Torremolinos 1.500.000€

Torremolinos Apartment

Community: 6,732 EUR / year IBI: 2,474 EUR / year

5

4

610 m2

Wonderful duplex penthouse with panoramic sea views located in the exclusive urbanization 'Castillo de San Luis' next to the sea and all services. The property is distributed over 2 floors as follows: The entrance floor located on the 1st floor is made up of a very spacious and elegant entrance hall that distributes on one side the very large living room (dining area, lounge room plus another seating area) with access to a very large terrace with a part covered with wonderful views of the sea and another open part where there is a dining table and plenty of space. In this area of the property there is also a TV room. Going through the entrance hall is the very large fully equipped kitchen with breakfast table and a separate utility room. From the hall, we also access to the sleeping area where there are 4 large bedrooms and 3 bathrooms (1 en suite). All bedrooms have large fitted wardrobes and access to very sunny terraces with electric awnings. Finally, and again from the entrance hall, you access the upper floor where the master bedroom is located, which is huge and very bright with access to a beautiful and spacious sunny terrace with 100% privacy and tranquillity with wonderful views of the sea, the beach and surroundings. The bedroom has a dressing room and a bathroom with Jacuzzi and shower. The property is in very good condition with hot and cold air conditioning throughout the property, marble floors and bathrooms, double glazed windows with electric shutters and electric awnings on the terraces. The property is also sold with 2 parking spaces and 2 large storage rooms. Very well-maintained community with a beautiful community garden, swimming pool, fountains, elevators and security cameras. Total build size 528,39m2. Living area 332,39m2 plus 196m2 of terraces. Garages with 34,02m2 and 33,88m2. Storage rooms with 24,39m2 and 15,10m2. Community 561,82 per month. IBI 2.474,14 per year. Year of construction 1992. Distances: Carihuela beach 300 meters Torremolinos center 300 meters. Torremolinos train station 700 meters Malaga airport 7.4km.