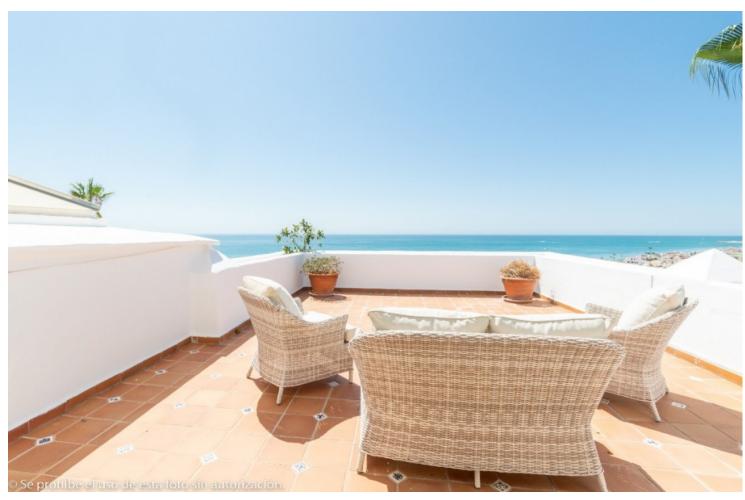

## Sales - Apartment - Torremolinos 1.500.000€

Torremolinos Apartment

Community: 6,732 EUR / year IBI: 2,474 EUR / year

5

4

610 m2

Wonderful duplex penthouse with panoramic sea views located in the exclusive urbanization 'Castillo de San Luis' next to the sea and all services. The property is distributed over 2 floors as follows: The entrance floor located on the 1st floor is made up of a very spacious and elegant entrance hall that distributes on one side the very large living room (dining area, lounge room plus another seating area) with access to a very large terrace with a part covered with wonderful views of the sea and another open part where there is a dining table and plenty of space. In this area of the property there is also a TV room. Going through the entrance hall is the very large fully equipped kitchen with breakfast table and a separate utility room. From the hall, we also access to the sleeping area where there are 4 large bedrooms and 3 bathrooms (1 en suite). All bedrooms have large fitted wardrobes and access to very sunny terraces with electric awnings. Finally, and again from the entrance hall, you access the upper floor where the master bedroom is located, which is huge and very bright with access to a beautiful and spacious sunny terrace with 100% privacy and tranquillity with wonderful views of the sea, the beach and surroundings. The bedroom has a dressing room and a bathroom with Jacuzzi and shower. The property is in very good condition with hot and cold air conditioning throughout the property, marble floors and bathrooms, double glazed windows with electric shutters and electric awnings on the terraces. The property is also sold with 2 parking spaces and 2 large storage rooms. Very well-maintained community with a beautiful community garden, swimming pool, fountains, elevators and security cameras. Total build size 528,39m2. Living area 332,39m2 plus 196m2 of terraces. Garages with 34,02m2 and 33,88m2. Storage rooms with 24,39m2 and 15,10m2. Community 561,82 per month. IBI 2.474,14 per year. Year of construction 1992. Distances: Carihuela beach 300 meters Torremolinos center 300 meters. Torremolinos train station 700 meters Malaga airport 7.4km.