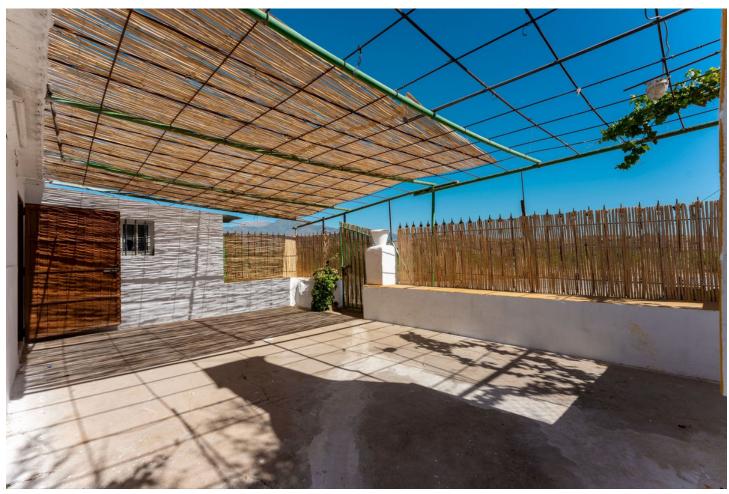

## Sales - House - Coín **99.000€**

Coín House

IBI: 44 EUR / year

2

0.5

106 m2

9303 m2

PLEASE READ FULL DESCRIPTION Small 2 bedroom country house located on the north side of Coín, offering very good road access. Located a 12 minute car drive from the village of Coín (6.5km) this property offers lots of potential! The building is approx. 53m2. At the front of the property there is a good size shaded terrace. Upon entering the building there is a large open room that would be the living room/kitchen and at the back there are two rooms that could be converted into bedrooms. To the left side of the house is a storage room and there is another storage room at the back of the house with a WC. This built size is approximately 16m2. Please note the property requires renovation throughout. The plot, of just over 9.000m2 is divided into 2 independent plots with a country land that divides them both. The large plot (of just over 7.000 m2) has a gentle slope and is fully fenced and is mainly planted with avocados and walnut trees (there is approx. 50 avocados and 50 walnut trees plus a storage room of approx 30m2 that could be converted into 2 stables). There are two water deposit tanks on this plot, once, for the irrigation of the garden and has a capacity of approx. 48.000L and another smaller one for the house consumption of 15.000L. The reaming land is located behind the house and is partially fenced and terraced. There are a few fruit trees planted on this plot. The only source of water for this property is irrigation water although the current owner has applied for permission to drill a well. It also has mains electricity.