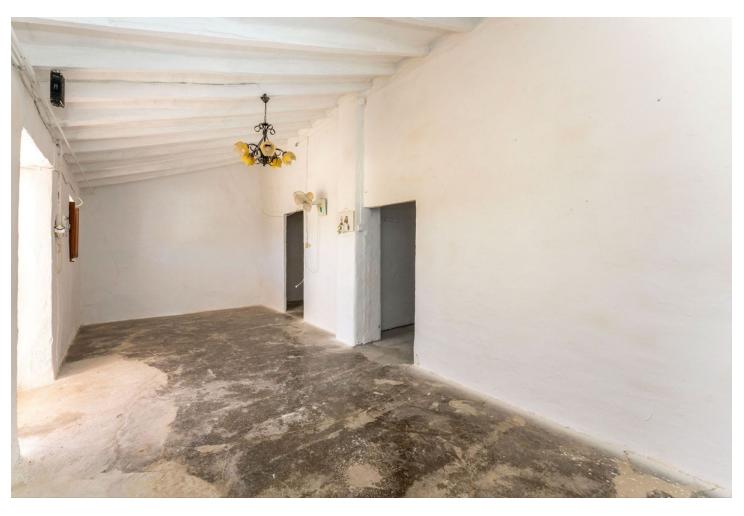

## Sales - House - Coín **99.000€**

Coín House

IBI: 44 EUR / year

2

0.5

106 m2

9303 m2

PLEASE READ FULL DESCRIPTION Small 2 bedroom country house located on the north side of Coín, offering very good road access. Located a 12 minute car drive from the village of Coín (6.5km) this property offers lots of potential! The building is approx. 53m2. At the front of the property there is a good size shaded terrace. Upon entering the building there is a large open room that would be the living room/kitchen and at the back there are two rooms that could be converted into bedrooms. To the left side of the house is a storage room and there is another storage room at the back of the house with a WC. This built size is approximately 16m2. Please note the property requires renovation throughout. The plot, of just over 9.000m2 is divided into 2 independent plots with a country land that divides them both. The large plot (of just over 7.000 m2) has a gentle slope and is fully fenced and is mainly planted with avocados and walnut trees (there is approx. 50 avocados and 50 walnut trees plus a storage room of approx 30m2 that could be converted into 2 stables). There are two water deposit tanks on this plot, once, for the irrigation of the garden and has a capacity of approx. 48.000L and another smaller one for the house consumption of 15.000L. The reaming land is located behind the house and is partially fenced and terraced. There are a few fruit trees planted on this plot. The only source of water for this property is irrigation water although the current owner has applied for permission to drill a well. It also has mains electricity.