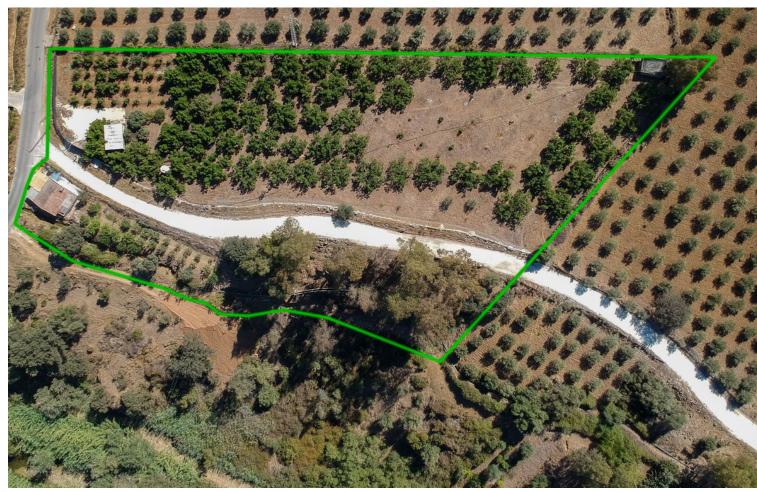

## Sales - House - Coín **99.000€**

Coín House

IBI: 44 EUR / year

2

0.5

106 m2

9303 m2

PLEASE READ FULL DESCRIPTION Small 2 bedroom country house located on the north side of Coín, offering very good road access. Located a 12 minute car drive from the village of Coín (6.5km) this property offers lots of potential! The building is approx. 53m2. At the front of the property there is a good size shaded terrace. Upon entering the building there is a large open room that would be the living room/kitchen and at the back there are two rooms that could be converted into bedrooms. To the left side of the house is a storage room and there is another storage room at the back of the house with a WC. This built size is approximately 16m2. Please note the property requires renovation throughout. The plot, of just over 9.000m2 is divided into 2 independent plots with a country land that divides them both. The large plot (of just over 7.000 m2) has a gentle slope and is fully fenced and is mainly planted with avocados and walnut trees (there is approx. 50 avocados and 50 walnut trees plus a storage room of approx 30m2 that could be converted into 2 stables). There are two water deposit tanks on this plot, once, for the irrigation of the garden and has a capacity of approx. 48.000L and another smaller one for the house consumption of 15.000L. The reaming land is located behind the house and is partially fenced and terraced. There are a few fruit trees planted on this plot. The only source of water for this property is irrigation water although the current owner has applied for permission to drill a well. It also has mains electricity.