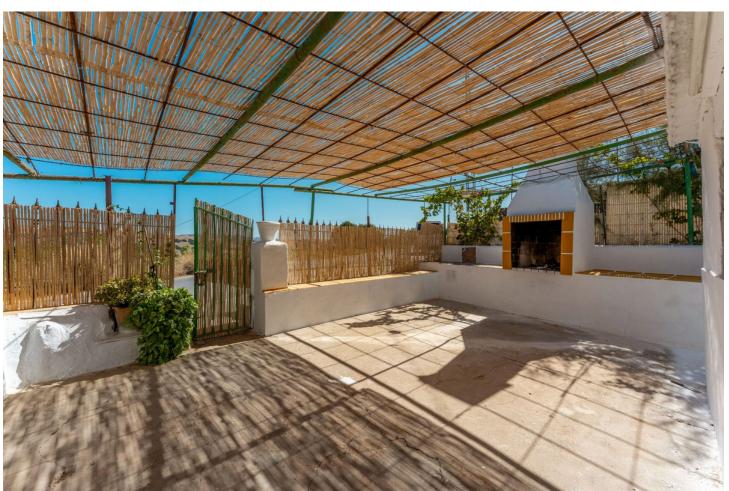

## Sales - House - Coín **99.000€**

Coín House

IBI: 44 EUR / year

2

0.5

106 m2

9303 m2

PLEASE READ FULL DESCRIPTION Small 2 bedroom country house located on the north side of Coín, offering very good road access. Located a 12 minute car drive from the village of Coín (6.5km) this property offers lots of potential! The building is approx. 53m2. At the front of the property there is a good size shaded terrace. Upon entering the building there is a large open room that would be the living room/kitchen and at the back there are two rooms that could be converted into bedrooms. To the left side of the house is a storage room and there is another storage room at the back of the house with a WC. This built size is approximately 16m2. Please note the property requires renovation throughout. The plot, of just over 9.000m2 is divided into 2 independent plots with a country land that divides them both. The large plot (of just over 7.000 m2) has a gentle slope and is fully fenced and is mainly planted with avocados and walnut trees (there is approx. 50 avocados and 50 walnut trees plus a storage room of approx 30m2 that could be converted into 2 stables). There are two water deposit tanks on this plot, once, for the irrigation of the garden and has a capacity of approx. 48.000L and another smaller one for the house consumption of 15.000L. The reaming land is located behind the house and is partially fenced and terraced. There are a few fruit trees planted on this plot. The only source of water for this property is irrigation water although the current owner has applied for permission to drill a well. It also has mains electricity.