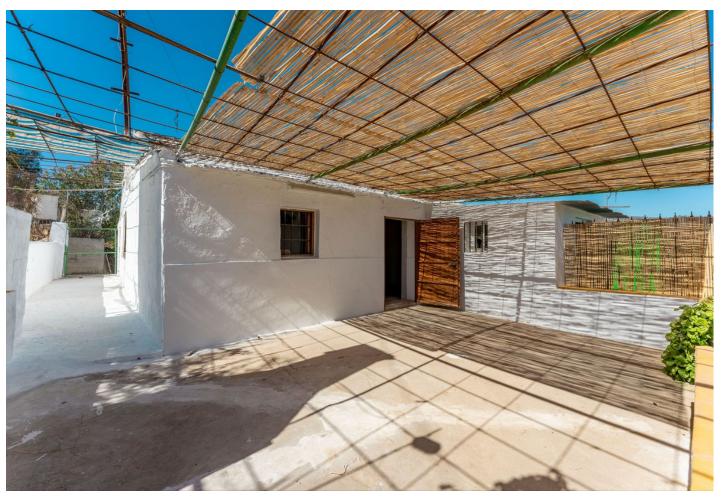

## Sales - House - Coín **99.000€**

Coín House

IBI: 44 EUR / year

2

0.5

106 m2

9303 m2

PLEASE READ FULL DESCRIPTION Small 2 bedroom country house located on the north side of Coín, offering very good road access. Located a 12 minute car drive from the village of Coín (6.5km) this property offers lots of potential! The building is approx. 53m2. At the front of the property there is a good size shaded terrace. Upon entering the building there is a large open room that would be the living room/kitchen and at the back there are two rooms that could be converted into bedrooms. To the left side of the house is a storage room and there is another storage room at the back of the house with a WC. This built size is approximately 16m2. Please note the property requires renovation throughout. The plot, of just over 9.000m2 is divided into 2 independent plots with a country land that divides them both. The large plot (of just over 7.000 m2) has a gentle slope and is fully fenced and is mainly planted with avocados and walnut trees (there is approx. 50 avocados and 50 walnut trees plus a storage room of approx 30m2 that could be converted into 2 stables). There are two water deposit tanks on this plot, once, for the irrigation of the garden and has a capacity of approx. 48.000L and another smaller one for the house consumption of 15.000L. The reaming land is located behind the house and is partially fenced and terraced. There are a few fruit trees planted on this plot. The only source of water for this property is irrigation water although the current owner has applied for permission to drill a well. It also has mains electricity.