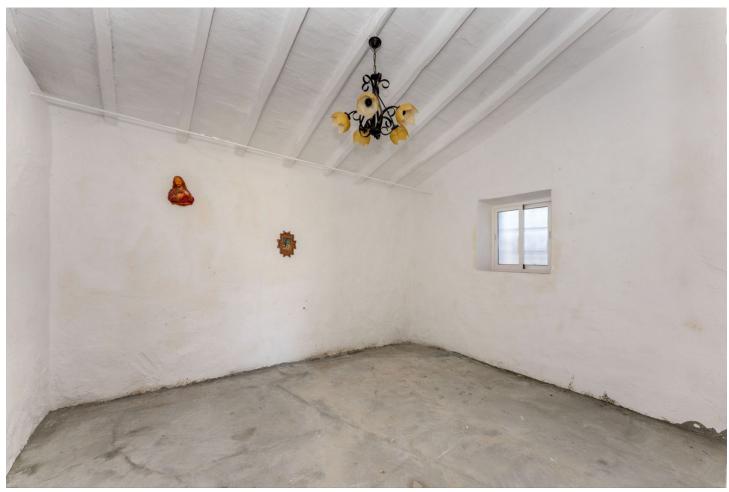

## Sales - House - Coín **99.000€**

Coín House

IBI: 44 EUR / year

2

0.5

106 m2

9303 m2

PLEASE READ FULL DESCRIPTION Small 2 bedroom country house located on the north side of Coín, offering very good road access. Located a 12 minute car drive from the village of Coín (6.5km) this property offers lots of potential! The building is approx. 53m2. At the front of the property there is a good size shaded terrace. Upon entering the building there is a large open room that would be the living room/kitchen and at the back there are two rooms that could be converted into bedrooms. To the left side of the house is a storage room and there is another storage room at the back of the house with a WC. This built size is approximately 16m2. Please note the property requires renovation throughout. The plot, of just over 9.000m2 is divided into 2 independent plots with a country land that divides them both. The large plot (of just over 7.000 m2) has a gentle slope and is fully fenced and is mainly planted with avocados and walnut trees (there is approx. 50 avocados and 50 walnut trees plus a storage room of approx 30m2 that could be converted into 2 stables). There are two water deposit tanks on this plot, once, for the irrigation of the garden and has a capacity of approx. 48.000L and another smaller one for the house consumption of 15.000L. The reaming land is located behind the house and is partially fenced and terraced. There are a few fruit trees planted on this plot. The only source of water for this property is irrigation water although the current owner has applied for permission to drill a well. It also has mains electricity.