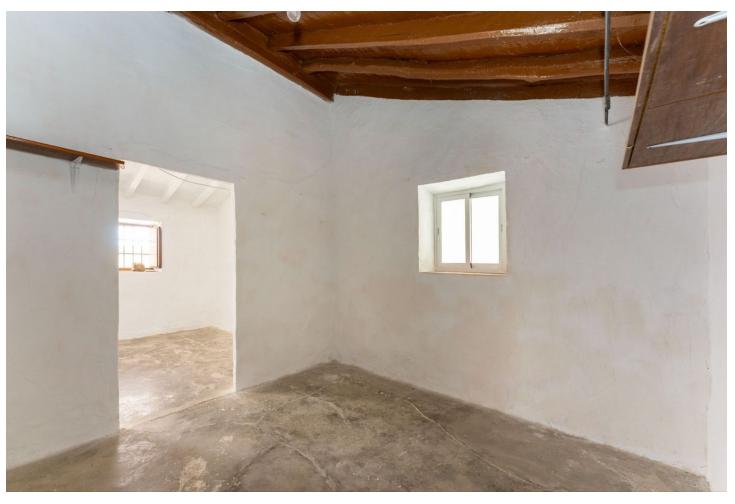

## Sales - House - Coín **99.000€**

Coín House

IBI: 44 EUR / year

2

0.5

106 m2

9303 m2

PLEASE READ FULL DESCRIPTION Small 2 bedroom country house located on the north side of Coín, offering very good road access. Located a 12 minute car drive from the village of Coín (6.5km) this property offers lots of potential! The building is approx. 53m2. At the front of the property there is a good size shaded terrace. Upon entering the building there is a large open room that would be the living room/kitchen and at the back there are two rooms that could be converted into bedrooms. To the left side of the house is a storage room and there is another storage room at the back of the house with a WC. This built size is approximately 16m2. Please note the property requires renovation throughout. The plot, of just over 9.000m2 is divided into 2 independent plots with a country land that divides them both. The large plot (of just over 7.000 m2) has a gentle slope and is fully fenced and is mainly planted with avocados and walnut trees (there is approx. 50 avocados and 50 walnut trees plus a storage room of approx 30m2 that could be converted into 2 stables). There are two water deposit tanks on this plot, once, for the irrigation of the garden and has a capacity of approx. 48.000L and another smaller one for the house consumption of 15.000L. The reaming land is located behind the house and is partially fenced and terraced. There are a few fruit trees planted on this plot. The only source of water for this property is irrigation water although the current owner has applied for permission to drill a well. It also has mains electricity.