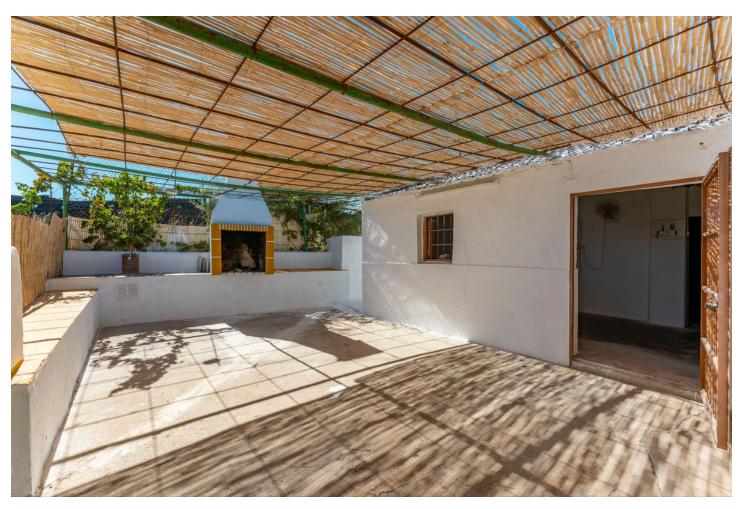

## Sales - House - Coín **99.000€**

Coín House

IBI: 44 EUR / year

2

0.5

106 m2

9303 m2

PLEASE READ FULL DESCRIPTION Small 2 bedroom country house located on the north side of Coín, offering very good road access. Located a 12 minute car drive from the village of Coín (6.5km) this property offers lots of potential! The building is approx. 53m2. At the front of the property there is a good size shaded terrace. Upon entering the building there is a large open room that would be the living room/kitchen and at the back there are two rooms that could be converted into bedrooms. To the left side of the house is a storage room and there is another storage room at the back of the house with a WC. This built size is approximately 16m2. Please note the property requires renovation throughout. The plot, of just over 9.000m2 is divided into 2 independent plots with a country land that divides them both. The large plot (of just over 7.000 m2) has a gentle slope and is fully fenced and is mainly planted with avocados and walnut trees (there is approx. 50 avocados and 50 walnut trees plus a storage room of approx 30m2 that could be converted into 2 stables). There are two water deposit tanks on this plot, once, for the irrigation of the garden and has a capacity of approx. 48.000L and another smaller one for the house consumption of 15.000L. The reaming land is located behind the house and is partially fenced and terraced. There are a few fruit trees planted on this plot. The only source of water for this property is irrigation water although the current owner has applied for permission to drill a well. It also has mains electricity.