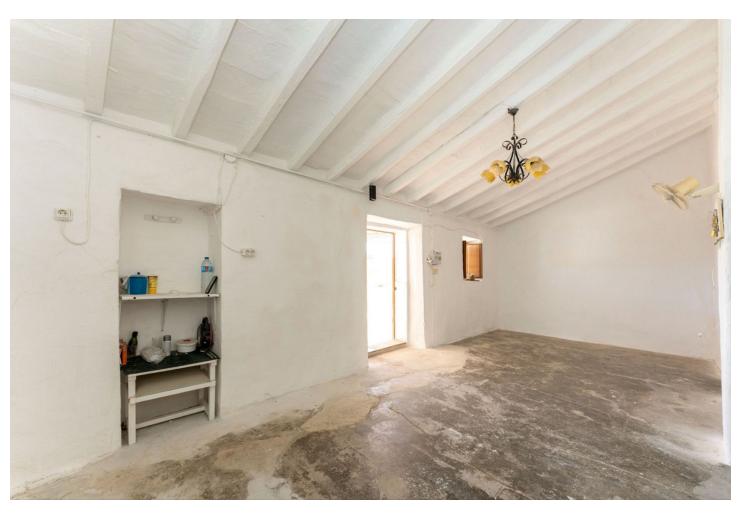

## Sales - House - Coín **99.000€**

Coín House

IBI: 44 EUR / year

2

0.5

106 m2

9303 m2

PLEASE READ FULL DESCRIPTION Small 2 bedroom country house located on the north side of Coín, offering very good road access. Located a 12 minute car drive from the village of Coín (6.5km) this property offers lots of potential! The building is approx. 53m2. At the front of the property there is a good size shaded terrace. Upon entering the building there is a large open room that would be the living room/kitchen and at the back there are two rooms that could be converted into bedrooms. To the left side of the house is a storage room and there is another storage room at the back of the house with a WC. This built size is approximately 16m2. Please note the property requires renovation throughout. The plot, of just over 9.000m2 is divided into 2 independent plots with a country land that divides them both. The large plot (of just over 7.000 m2) has a gentle slope and is fully fenced and is mainly planted with avocados and walnut trees (there is approx. 50 avocados and 50 walnut trees plus a storage room of approx 30m2 that could be converted into 2 stables). There are two water deposit tanks on this plot, once, for the irrigation of the garden and has a capacity of approx. 48.000L and another smaller one for the house consumption of 15.000L. The reaming land is located behind the house and is partially fenced and terraced. There are a few fruit trees planted on this plot. The only source of water for this property is irrigation water although the current owner has applied for permission to drill a well. It also has mains electricity.