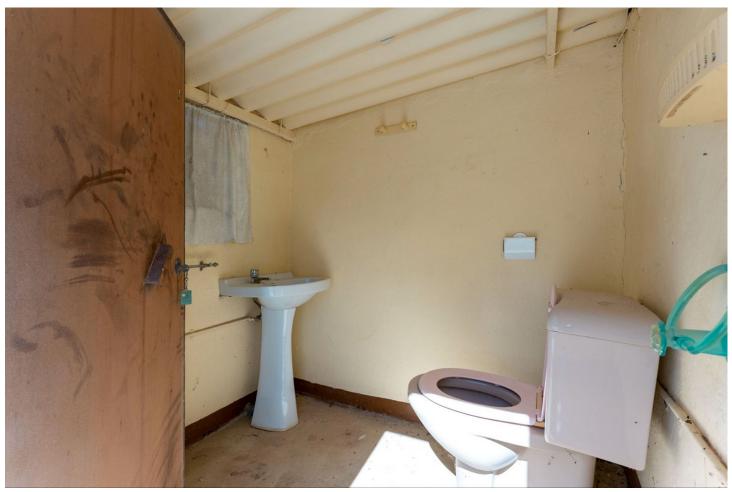

## Sales - House - Coín **99.000€**

Coín House

IBI: 44 EUR / year

2

0.5

106 m2

9303 m2

PLEASE READ FULL DESCRIPTION Small 2 bedroom country house located on the north side of Coín, offering very good road access. Located a 12 minute car drive from the village of Coín (6.5km) this property offers lots of potential! The building is approx. 53m2. At the front of the property there is a good size shaded terrace. Upon entering the building there is a large open room that would be the living room/kitchen and at the back there are two rooms that could be converted into bedrooms. To the left side of the house is a storage room and there is another storage room at the back of the house with a WC. This built size is approximately 16m2. Please note the property requires renovation throughout. The plot, of just over 9.000m2 is divided into 2 independent plots with a country land that divides them both. The large plot (of just over 7.000 m2) has a gentle slope and is fully fenced and is mainly planted with avocados and walnut trees (there is approx. 50 avocados and 50 walnut trees plus a storage room of approx 30m2 that could be converted into 2 stables). There are two water deposit tanks on this plot, once, for the irrigation of the garden and has a capacity of approx. 48.000L and another smaller one for the house consumption of 15.000L. The reaming land is located behind the house and is partially fenced and terraced. There are a few fruit trees planted on this plot. The only source of water for this property is irrigation water although the current owner has applied for permission to drill a well. It also has mains electricity.