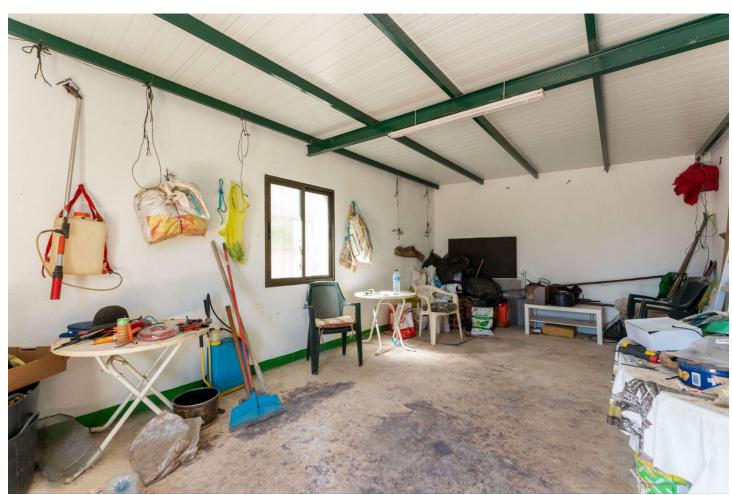

## Sales - House - Coín **99.000€**

Coín House

IBI: 44 EUR / year

2

0.5

106 m2

9303 m2

PLEASE READ FULL DESCRIPTION Small 2 bedroom country house located on the north side of Coín, offering very good road access. Located a 12 minute car drive from the village of Coín (6.5km) this property offers lots of potential! The building is approx. 53m2. At the front of the property there is a good size shaded terrace. Upon entering the building there is a large open room that would be the living room/kitchen and at the back there are two rooms that could be converted into bedrooms. To the left side of the house is a storage room and there is another storage room at the back of the house with a WC. This built size is approximately 16m2. Please note the property requires renovation throughout. The plot, of just over 9.000m2 is divided into 2 independent plots with a country land that divides them both. The large plot (of just over 7.000 m2) has a gentle slope and is fully fenced and is mainly planted with avocados and walnut trees (there is approx. 50 avocados and 50 walnut trees plus a storage room of approx 30m2 that could be converted into 2 stables). There are two water deposit tanks on this plot, once, for the irrigation of the garden and has a capacity of approx. 48.000L and another smaller one for the house consumption of 15.000L. The reaming land is located behind the house and is partially fenced and terraced. There are a few fruit trees planted on this plot. The only source of water for this property is irrigation water although the current owner has applied for permission to drill a well. It also has mains electricity.