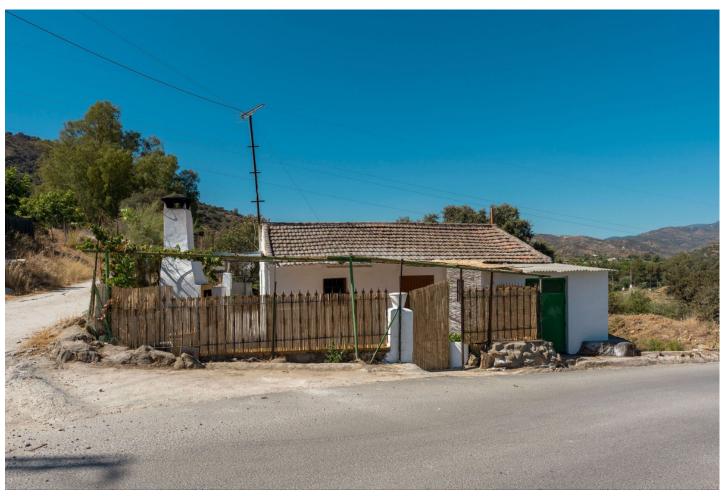

## Sales - House - Coín **99.000€**

Coín House

IBI: 44 EUR / year

2

0.5

106 m2

9303 m2

PLEASE READ FULL DESCRIPTION Small 2 bedroom country house located on the north side of Coín, offering very good road access. Located a 12 minute car drive from the village of Coín (6.5km) this property offers lots of potential! The building is approx. 53m2. At the front of the property there is a good size shaded terrace. Upon entering the building there is a large open room that would be the living room/kitchen and at the back there are two rooms that could be converted into bedrooms. To the left side of the house is a storage room and there is another storage room at the back of the house with a WC. This built size is approximately 16m2. Please note the property requires renovation throughout. The plot, of just over 9.000m2 is divided into 2 independent plots with a country land that divides them both. The large plot (of just over 7.000 m2) has a gentle slope and is fully fenced and is mainly planted with avocados and walnut trees (there is approx. 50 avocados and 50 walnut trees plus a storage room of approx 30m2 that could be converted into 2 stables). There are two water deposit tanks on this plot, once, for the irrigation of the garden and has a capacity of approx. 48.000L and another smaller one for the house consumption of 15.000L. The reaming land is located behind the house and is partially fenced and terraced. There are a few fruit trees planted on this plot. The only source of water for this property is irrigation water although the current owner has applied for permission to drill a well. It also has mains electricity.