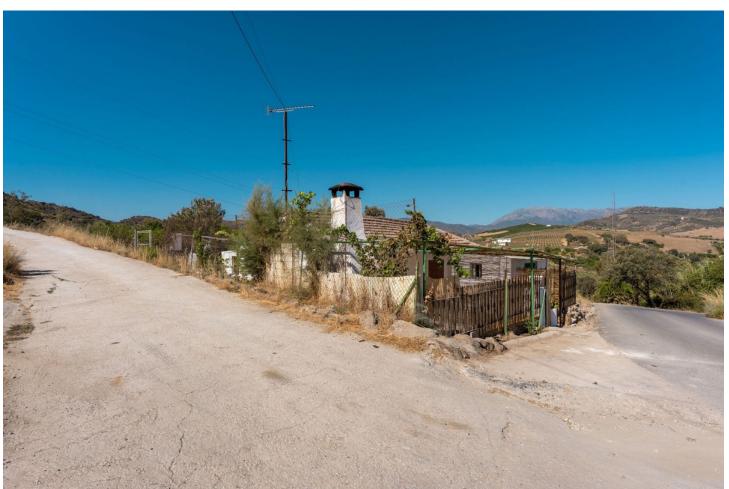

## Sales - House - Coín **99.000€**

Coín House

IBI: 44 EUR / year

2

0.5

106 m2

9303 m2

PLEASE READ FULL DESCRIPTION Small 2 bedroom country house located on the north side of Coín, offering very good road access. Located a 12 minute car drive from the village of Coín (6.5km) this property offers lots of potential! The building is approx. 53m2. At the front of the property there is a good size shaded terrace. Upon entering the building there is a large open room that would be the living room/kitchen and at the back there are two rooms that could be converted into bedrooms. To the left side of the house is a storage room and there is another storage room at the back of the house with a WC. This built size is approximately 16m2. Please note the property requires renovation throughout. The plot, of just over 9.000m2 is divided into 2 independent plots with a country land that divides them both. The large plot (of just over 7.000 m2) has a gentle slope and is fully fenced and is mainly planted with avocados and walnut trees (there is approx. 50 avocados and 50 walnut trees plus a storage room of approx 30m2 that could be converted into 2 stables). There are two water deposit tanks on this plot, once, for the irrigation of the garden and has a capacity of approx. 48.000L and another smaller one for the house consumption of 15.000L. The reaming land is located behind the house and is partially fenced and terraced. There are a few fruit trees planted on this plot. The only source of water for this property is irrigation water although the current owner has applied for permission to drill a well. It also has mains electricity.