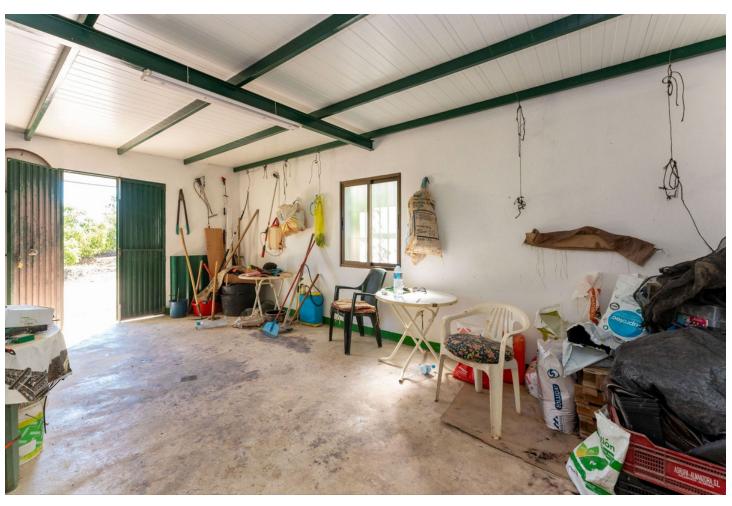

## Sales - House - Coín **99.000€**

Coín House

IBI: 44 EUR / year

2

0.5

106 m2

9303 m2

PLEASE READ FULL DESCRIPTION Small 2 bedroom country house located on the north side of Coín, offering very good road access. Located a 12 minute car drive from the village of Coín (6.5km) this property offers lots of potential! The building is approx. 53m2. At the front of the property there is a good size shaded terrace. Upon entering the building there is a large open room that would be the living room/kitchen and at the back there are two rooms that could be converted into bedrooms. To the left side of the house is a storage room and there is another storage room at the back of the house with a WC. This built size is approximately 16m2. Please note the property requires renovation throughout. The plot, of just over 9.000m2 is divided into 2 independent plots with a country land that divides them both. The large plot (of just over 7.000 m2) has a gentle slope and is fully fenced and is mainly planted with avocados and walnut trees (there is approx. 50 avocados and 50 walnut trees plus a storage room of approx 30m2 that could be converted into 2 stables). There are two water deposit tanks on this plot, once, for the irrigation of the garden and has a capacity of approx. 48.000L and another smaller one for the house consumption of 15.000L. The reaming land is located behind the house and is partially fenced and terraced. There are a few fruit trees planted on this plot. The only source of water for this property is irrigation water although the current owner has applied for permission to drill a well. It also has mains electricity.