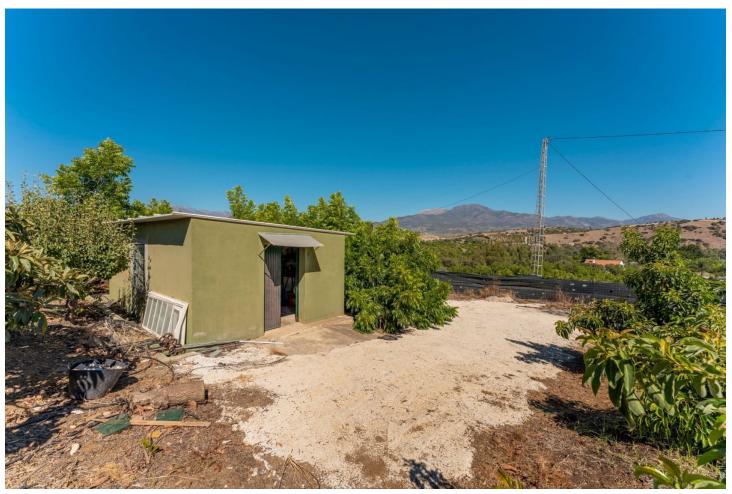

## Sales - House - Coín **99.000€**

Coín House

IBI: 44 EUR / year

2

0.5

106 m2

9303 m2

PLEASE READ FULL DESCRIPTION Small 2 bedroom country house located on the north side of Coín, offering very good road access. Located a 12 minute car drive from the village of Coín (6.5km) this property offers lots of potential! The building is approx. 53m2. At the front of the property there is a good size shaded terrace. Upon entering the building there is a large open room that would be the living room/kitchen and at the back there are two rooms that could be converted into bedrooms. To the left side of the house is a storage room and there is another storage room at the back of the house with a WC. This built size is approximately 16m2. Please note the property requires renovation throughout. The plot, of just over 9.000m2 is divided into 2 independent plots with a country land that divides them both. The large plot (of just over 7.000 m2) has a gentle slope and is fully fenced and is mainly planted with avocados and walnut trees (there is approx. 50 avocados and 50 walnut trees plus a storage room of approx 30m2 that could be converted into 2 stables). There are two water deposit tanks on this plot, once, for the irrigation of the garden and has a capacity of approx. 48.000L and another smaller one for the house consumption of 15.000L. The reaming land is located behind the house and is partially fenced and terraced. There are a few fruit trees planted on this plot. The only source of water for this property is irrigation water although the current owner has applied for permission to drill a well. It also has mains electricity.