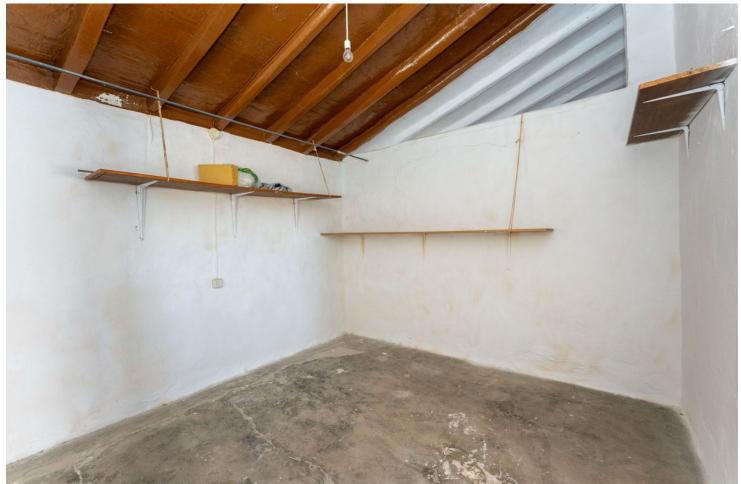

## Sales - House - Coín **99.000€**

Coín House

IBI: 44 EUR / year

2

0.5

106 m2

9303 m2

PLEASE READ FULL DESCRIPTION Small 2 bedroom country house located on the north side of Coín, offering very good road access. Located a 12 minute car drive from the village of Coín (6.5km) this property offers lots of potential! The building is approx. 53m2. At the front of the property there is a good size shaded terrace. Upon entering the building there is a large open room that would be the living room/kitchen and at the back there are two rooms that could be converted into bedrooms. To the left side of the house is a storage room and there is another storage room at the back of the house with a WC. This built size is approximately 16m2. Please note the property requires renovation throughout. The plot, of just over 9.000m2 is divided into 2 independent plots with a country land that divides them both. The large plot (of just over 7.000 m2) has a gentle slope and is fully fenced and is mainly planted with avocados and walnut trees (there is approx. 50 avocados and 50 walnut trees plus a storage room of approx 30m2 that could be converted into 2 stables). There are two water deposit tanks on this plot, once, for the irrigation of the garden and has a capacity of approx. 48.000L and another smaller one for the house consumption of 15.000L. The reaming land is located behind the house and is partially fenced and terraced. There are a few fruit trees planted on this plot. The only source of water for this property is irrigation water although the current owner has applied for permission to drill a well. It also has mains electricity.