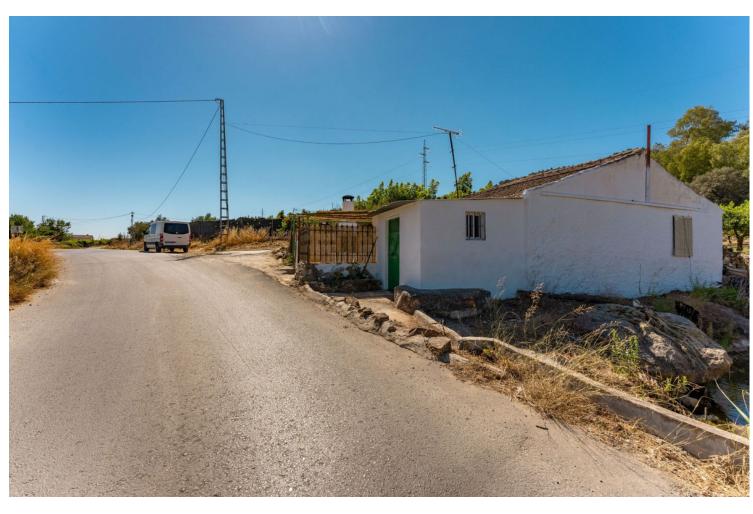

## Sales - House - Coín **99.000€**

Coín House

IBI: 44 EUR / year

2

0.5

106 m2

9303 m2

PLEASE READ FULL DESCRIPTION Small 2 bedroom country house located on the north side of Coín, offering very good road access. Located a 12 minute car drive from the village of Coín (6.5km) this property offers lots of potential! The building is approx. 53m2. At the front of the property there is a good size shaded terrace. Upon entering the building there is a large open room that would be the living room/kitchen and at the back there are two rooms that could be converted into bedrooms. To the left side of the house is a storage room and there is another storage room at the back of the house with a WC. This built size is approximately 16m2. Please note the property requires renovation throughout. The plot, of just over 9.000m2 is divided into 2 independent plots with a country land that divides them both. The large plot (of just over 7.000 m2) has a gentle slope and is fully fenced and is mainly planted with avocados and walnut trees (there is approx. 50 avocados and 50 walnut trees plus a storage room of approx 30m2 that could be converted into 2 stables). There are two water deposit tanks on this plot, once, for the irrigation of the garden and has a capacity of approx. 48.000L and another smaller one for the house consumption of 15.000L. The reaming land is located behind the house and is partially fenced and terraced. There are a few fruit trees planted on this plot. The only source of water for this property is irrigation water although the current owner has applied for permission to drill a well. It also has mains electricity.