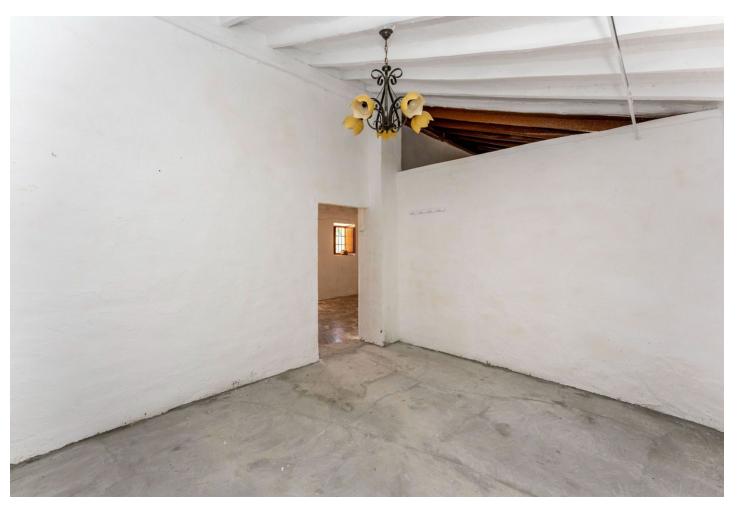

## Sales - House - Coín **99.000€**

Coín House

IBI: 44 EUR / year

2

0.5

106 m2

9303 m2

PLEASE READ FULL DESCRIPTION Small 2 bedroom country house located on the north side of Coín, offering very good road access. Located a 12 minute car drive from the village of Coín (6.5km) this property offers lots of potential! The building is approx. 53m2. At the front of the property there is a good size shaded terrace. Upon entering the building there is a large open room that would be the living room/kitchen and at the back there are two rooms that could be converted into bedrooms. To the left side of the house is a storage room and there is another storage room at the back of the house with a WC. This built size is approximately 16m2. Please note the property requires renovation throughout. The plot, of just over 9.000m2 is divided into 2 independent plots with a country land that divides them both. The large plot (of just over 7.000 m2) has a gentle slope and is fully fenced and is mainly planted with avocados and walnut trees (there is approx. 50 avocados and 50 walnut trees plus a storage room of approx 30m2 that could be converted into 2 stables). There are two water deposit tanks on this plot, once, for the irrigation of the garden and has a capacity of approx. 48.000L and another smaller one for the house consumption of 15.000L. The reaming land is located behind the house and is partially fenced and terraced. There are a few fruit trees planted on this plot. The only source of water for this property is irrigation water although the current owner has applied for permission to drill a well. It also has mains electricity.