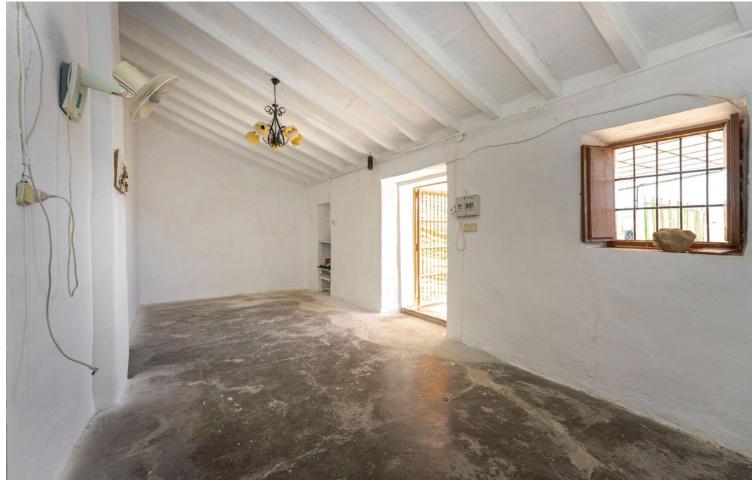

## Sales - House - Coín **99.000€**

Coín House

IBI: 44 EUR / year

2

0.5

106 m2

9303 m2

PLEASE READ FULL DESCRIPTION Small 2 bedroom country house located on the north side of Coín, offering very good road access. Located a 12 minute car drive from the village of Coín (6.5km) this property offers lots of potential! The building is approx. 53m2. At the front of the property there is a good size shaded terrace. Upon entering the building there is a large open room that would be the living room/kitchen and at the back there are two rooms that could be converted into bedrooms. To the left side of the house is a storage room and there is another storage room at the back of the house with a WC. This built size is approximately 16m2. Please note the property requires renovation throughout. The plot, of just over 9.000m2 is divided into 2 independent plots with a country land that divides them both. The large plot (of just over 7.000 m2) has a gentle slope and is fully fenced and is mainly planted with avocados and walnut trees (there is approx. 50 avocados and 50 walnut trees plus a storage room of approx 30m2 that could be converted into 2 stables). There are two water deposit tanks on this plot, once, for the irrigation of the garden and has a capacity of approx. 48.000L and another smaller one for the house consumption of 15.000L. The reaming land is located behind the house and is partially fenced and terraced. There are a few fruit trees planted on this plot. The only source of water for this property is irrigation water although the current owner has applied for permission to drill a well. It also has mains electricity.