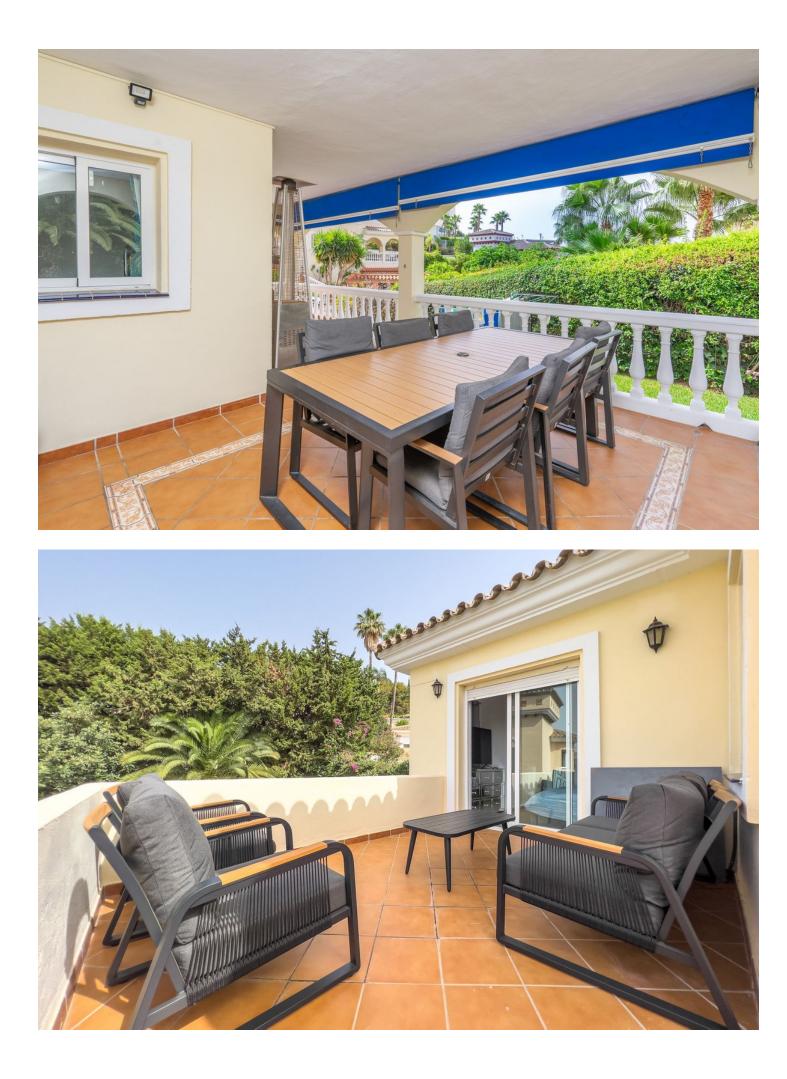

## Sales - House - Benalmadena 975.000€

A delightful 4 bed, 3.5 bath detached family villa in a secluded location. The property occupies a generous plot of 783m2 within the sought after urbanisation of La Capellania, Benalmadena. The total build is 306m2. The lower floor has separate access and comprises of a large games room, one bedroom and a bathroom. There is direct access to the ground floor of the property. To this level there is a laundry/shower room adjacent to the kitchen. The kitchen is well fitted with a large island, wine fridge and integrated appliances. Directly leading from the kitchen is a spacious covered terrace overlooking the gardens and swimming pool. The lounge area is adjacent to the kitchen and provides ample space for more than 3 large sofas. Stairs lead to the first floor which in turn leads to 3 spacious bedrooms, one being the master with ensuite bathroom. There is also a spacious family bathroom. A large terrace leads from both the master and second bedroom. Outside there is a very useful building which can be used as a storage, office or man cave . A delightful villa, well modernised in a good location benefitting from easy access to all amenities and motorway links. Detached Villa, Benalmadena, Costa del Sol. 4 Bedrooms, 3.5 Bathrooms, Built 306 m<sup>2</sup>, Terrace 30 m<sup>2</sup>, Garden/Plot 783 m<sup>2</sup>. Setting : Urbanisation. Orientation : North, East, South, West. Condition : Excellent. Pool : Private. Climate Control : Air Conditioning, Hot A/C, Cold A/C. Views : Sea, Pool. Features : Covered Terrace, Fitted Wardrobes, Private Terrace, WiFi, Games Room, Ensuite Bathroom, Marble Flooring, Double Glazing. Furniture : Optional. Kitchen : Fully Fitted. Garden : Private, Easy Maintenance. Security : Entry Phone. Parking : Open, Private. Utilities : Electricity. Category : Luxury, Resale.