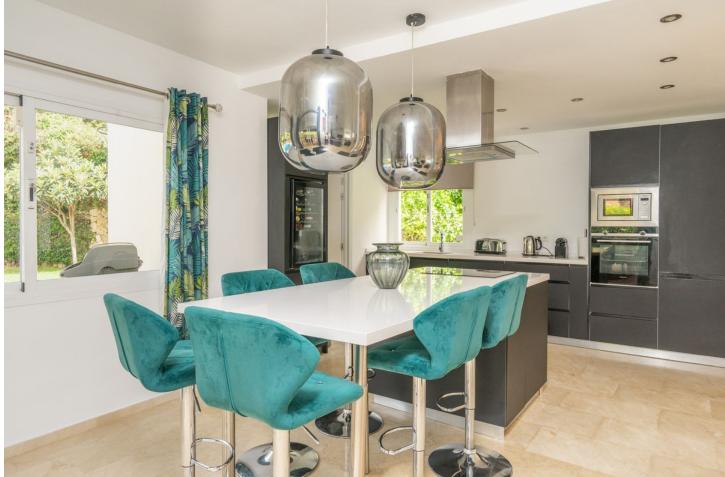

## Sales - House - Benalmadena 975.000€

A delightful 4 bed, 3.5 bath detached family villa in a secluded location. The property occupies a generous plot of 783m2 within the sought after urbanisation of La Capellania, Benalmadena. The total build is 306m2. The lower floor has separate access and comprises of a large games room, one bedroom and a bathroom. There is direct access to the ground floor of the property. To this level there is a laundry/shower room adjacent to the kitchen. The kitchen is well fitted with a large island, wine fridge and integrated appliances. Directly leading from the kitchen is a spacious covered terrace overlooking the gardens and swimming pool. The lounge area is adjacent to the kitchen and provides ample space for more than 3 large sofas. Stairs lead to the first floor which in turn leads to 3 spacious bedrooms, one being the master with ensuite bathroom. There is also a spacious family bathroom. A large terrace leads from both the master and second bedroom. Outside there is a very useful building which can be used as a storage, office or man cave . A delightful villa, well modernised in a good location benefitting from easy access to all amenities and motorway links. Detached Villa, Benalmadena, Costa del Sol. 4 Bedrooms, 3.5 Bathrooms, Built 306 m<sup>2</sup>, Terrace 30 m<sup>2</sup>, Garden/Plot 783 m<sup>2</sup>. Setting : Urbanisation. Orientation : North, East, South, West. Condition : Excellent. Pool : Private. Climate Control : Air Conditioning, Hot A/C, Cold A/C. Views : Sea, Pool. Features : Covered Terrace, Fitted Wardrobes, Private Terrace, WiFi, Games Room, Ensuite Bathroom, Marble Flooring, Double Glazing. Furniture : Optional. Kitchen : Fully Fitted. Garden : Private, Easy Maintenance. Security : Entry Phone. Parking : Open, Private. Utilities : Electricity. Category : Luxury, Resale.