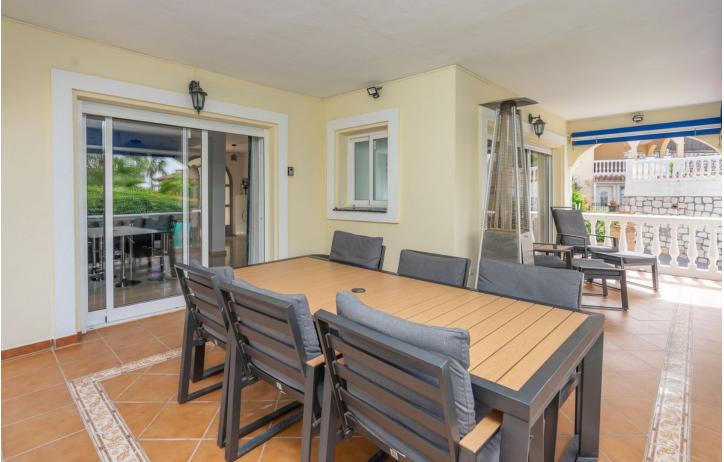

## Sales - House - Benalmadena 975.000€

A delightful 4 bed, 3.5 bath detached family villa in a secluded location. The property occupies a generous plot of 783m2 within the sought after urbanisation of La Capellania, Benalmadena. The total build is 306m2. The lower floor has separate access and comprises of a large games room, one bedroom and a bathroom. There is direct access to the ground floor of the property. To this level there is a laundry/shower room adjacent to the kitchen. The kitchen is well fitted with a large island, wine fridge and integrated appliances. Directly leading from the kitchen is a spacious covered terrace overlooking the gardens and swimming pool. The lounge area is adjacent to the kitchen and provides ample space for more than 3 large sofas. Stairs lead to the first floor which in turn leads to 3 spacious bedrooms, one being the master with ensuite bathroom. There is also a spacious family bathroom. A large terrace leads from both the master and second bedroom. Outside there is a very useful building which can be used as a storage, office or man cave . A delightful villa, well modernised in a good location benefitting from easy access to all amenities and motorway links. Detached Villa, Benalmadena, Costa del Sol. 4 Bedrooms, 3.5 Bathrooms, Built 306 m<sup>2</sup>, Terrace 30 m<sup>2</sup>, Garden/Plot 783 m<sup>2</sup>. Setting : Urbanisation. Orientation : North, East, South, West. Condition : Excellent. Pool : Private. Climate Control : Air Conditioning, Hot A/C, Cold A/C. Views : Sea, Pool. Features : Covered Terrace, Fitted Wardrobes, Private Terrace, WiFi, Games Room, Ensuite Bathroom, Marble Flooring, Double Glazing. Furniture : Optional. Kitchen : Fully Fitted. Garden : Private, Easy Maintenance. Security : Entry Phone. Parking : Open, Private. Utilities : Electricity. Category : Luxury, Resale.