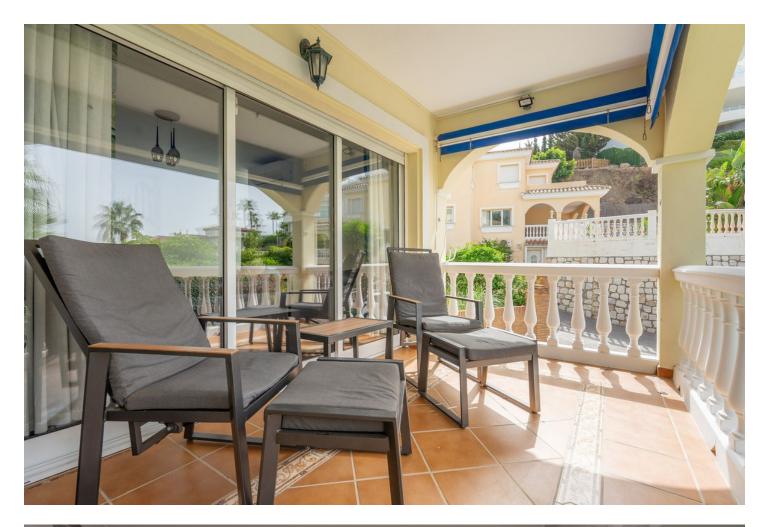

## Sales - House - Benalmadena 975.000€

A delightful 4 bed, 3.5 bath detached family villa in a secluded location. The property occupies a generous plot of 783m2 within the sought after urbanisation of La Capellania, Benalmadena. The total build is 306m2. The lower floor has separate access and comprises of a large games room, one bedroom and a bathroom. There is direct access to the ground floor of the property. To this level there is a laundry/shower room adjacent to the kitchen. The kitchen is well fitted with a large island, wine fridge and integrated appliances. Directly leading from the kitchen is a spacious covered terrace overlooking the gardens and swimming pool. The lounge area is adjacent to the kitchen and provides ample space for more than 3 large sofas. Stairs lead to the first floor which in turn leads to 3 spacious bedrooms, one being the master with ensuite bathroom. There is also a spacious family bathroom. A large terrace leads from both the master and second bedroom. Outside there is a very useful building which can be used as a storage, office or man cave . A delightful villa, well modernised in a good location benefitting from easy access to all amenities and motorway links. Detached Villa, Benalmadena, Costa del Sol. 4 Bedrooms, 3.5 Bathrooms, Built 306 m<sup>2</sup>, Terrace 30 m<sup>2</sup>, Garden/Plot 783 m<sup>2</sup>. Setting : Urbanisation. Orientation : North, East, South, West. Condition : Excellent. Pool : Private. Climate Control : Air Conditioning, Hot A/C, Cold A/C. Views : Sea, Pool. Features : Covered Terrace, Fitted Wardrobes, Private Terrace, WiFi, Games Room, Ensuite Bathroom, Marble Flooring, Double Glazing. Furniture : Optional. Kitchen : Fully Fitted. Garden : Private, Easy Maintenance. Security : Entry Phone. Parking : Open, Private. Utilities : Electricity. Category : Luxury, Resale.