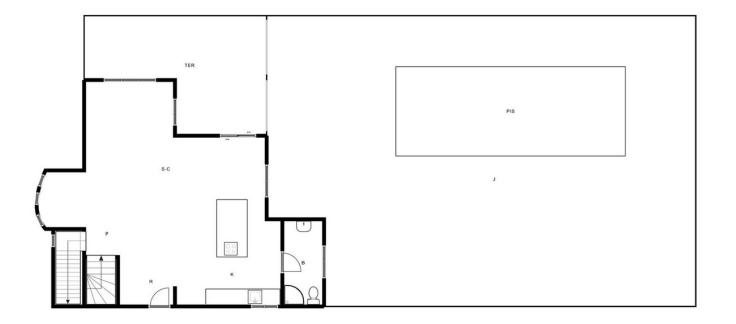

## Sales - House - Benalmadena 975.000€

A delightful 4 bed, 3.5 bath detached family villa in a secluded location. The property occupies a generous plot of 783m2 within the sought after urbanisation of La Capellania, Benalmadena. The total build is 306m2. The lower floor has separate access and comprises of a large games room, one bedroom and a bathroom. There is direct access to the ground floor of the property. To this level there is a laundry/shower room adjacent to the kitchen. The kitchen is well fitted with a large island, wine fridge and integrated appliances. Directly leading from the kitchen is a spacious covered terrace overlooking the gardens and swimming pool. The lounge area is adjacent to the kitchen and provides ample space for more than 3 large sofas. Stairs lead to the first floor which in turn leads to 3 spacious bedrooms, one being the master with ensuite bathroom. There is also a spacious family bathroom. A large terrace leads from both the master and second bedroom. Outside there is a very useful building which can be used as a storage, office or man cave . A delightful villa, well modernised in a good location benefitting from easy access to all amenities and motorway links. Detached Villa, Benalmadena, Costa del Sol. 4 Bedrooms, 3.5 Bathrooms, Built 306 m<sup>2</sup>, Terrace 30 m<sup>2</sup>, Garden/Plot 783 m<sup>2</sup>. Setting : Urbanisation. Orientation : North, East, South, West. Condition : Excellent. Pool : Private. Climate Control : Air Conditioning, Hot A/C, Cold A/C. Views : Sea, Pool. Features : Covered Terrace, Fitted Wardrobes, Private Terrace, WiFi, Games Room, Ensuite Bathroom, Marble Flooring, Double Glazing. Furniture : Optional. Kitchen : Fully Fitted. Garden : Private, Easy Maintenance. Security : Entry Phone. Parking : Open, Private. Utilities : Electricity. Category : Luxury, Resale.