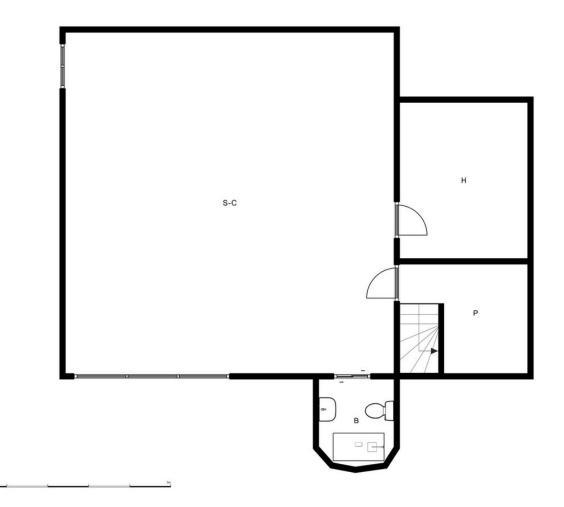

## Sales - House - Benalmadena 975.000€

A delightful 4 bed, 3.5 bath detached family villa in a secluded location. The property occupies a generous plot of 783m2 within the sought after urbanisation of La Capellania, Benalmadena. The total build is 306m2. The lower floor has separate access and comprises of a large games room, one bedroom and a bathroom. There is direct access to the ground floor of the property. To this level there is a laundry/shower room adjacent to the kitchen. The kitchen is well fitted with a large island, wine fridge and integrated appliances. Directly leading from the kitchen is a spacious covered terrace overlooking the gardens and swimming pool. The lounge area is adjacent to the kitchen and provides ample space for more than 3 large sofas. Stairs lead to the first floor which in turn leads to 3 spacious bedrooms, one being the master with ensuite bathroom. There is also a spacious family bathroom. A large terrace leads from both the master and second bedroom. Outside there is a very useful building which can be used as a storage, office or man cave . A delightful villa, well modernised in a good location benefitting from easy access to all amenities and motorway links. Detached Villa, Benalmadena, Costa del Sol. 4 Bedrooms, 3.5 Bathrooms, Built 306 m<sup>2</sup>, Terrace 30 m<sup>2</sup>, Garden/Plot 783 m<sup>2</sup>. Setting : Urbanisation. Orientation : North, East, South, West. Condition : Excellent. Pool : Private. Climate Control : Air Conditioning, Hot A/C, Cold A/C. Views : Sea, Pool. Features : Covered Terrace, Fitted Wardrobes, Private Terrace, WiFi, Games Room, Ensuite Bathroom, Marble Flooring, Double Glazing. Furniture : Optional. Kitchen : Fully Fitted. Garden : Private, Easy Maintenance. Security : Entry Phone. Parking : Open, Private. Utilities : Electricity. Category : Luxury, Resale.