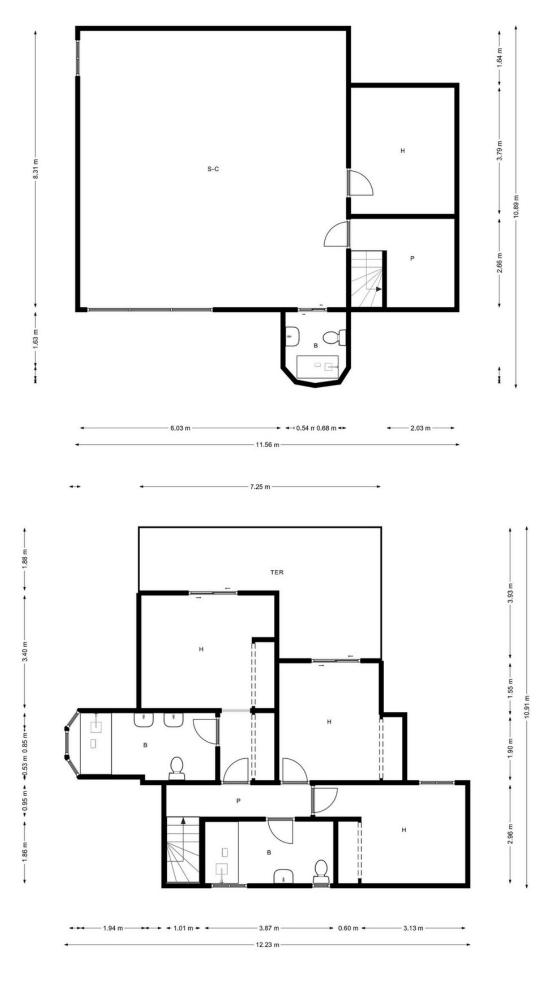

## Sales - House - Benalmadena 975.000€

A delightful 4 bed, 3.5 bath detached family villa in a secluded location. The property occupies a generous plot of 783m2 within the sought after urbanisation of La Capellania, Benalmadena. The total build is 306m2. The lower floor has separate access and comprises of a large games room, one bedroom and a bathroom. There is direct access to the ground floor of the property. To this level there is a laundry/shower room adjacent to the kitchen. The kitchen is well fitted with a large island, wine fridge and integrated appliances. Directly leading from the kitchen is a spacious covered terrace overlooking the gardens and swimming pool. The lounge area is adjacent to the kitchen and provides ample space for more than 3 large sofas. Stairs lead to the first floor which in turn leads to 3 spacious bedrooms, one being the master with ensuite bathroom. There is also a spacious family bathroom. A large terrace leads from both the master and second bedroom. Outside there is a very useful building which can be used as a storage, office or man cave . A delightful villa, well modernised in a good location benefitting from easy access to all amenities and motorway links. Detached Villa, Benalmadena, Costa del Sol. 4 Bedrooms, 3.5 Bathrooms, Built 306 m<sup>2</sup>, Terrace 30 m<sup>2</sup>, Garden/Plot 783 m<sup>2</sup>. Setting : Urbanisation. Orientation : North, East, South, West. Condition : Excellent. Pool : Private. Climate Control : Air Conditioning, Hot A/C, Cold A/C. Views : Sea, Pool. Features : Covered Terrace, Fitted Wardrobes, Private Terrace, WiFi, Games Room, Ensuite Bathroom, Marble Flooring, Double Glazing. Furniture : Optional. Kitchen : Fully Fitted. Garden : Private, Easy Maintenance. Security : Entry Phone. Parking : Open, Private. Utilities : Electricity. Category : Luxury, Resale.