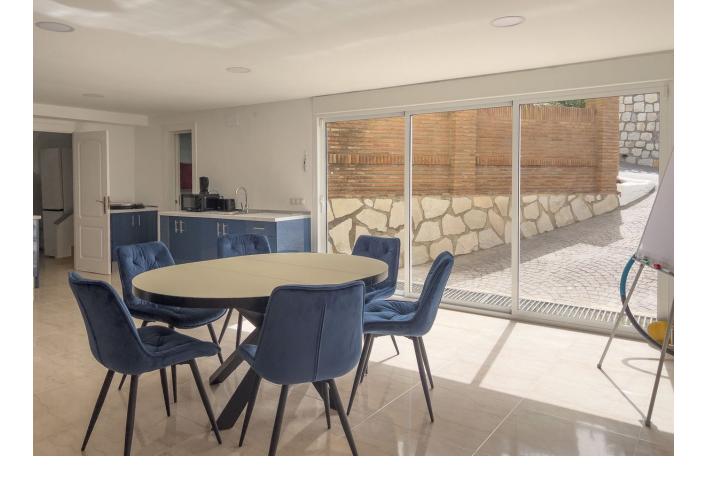

## Sales - House - Benalmadena 975.000€

A delightful 4 bed, 3.5 bath detached family villa in a secluded location. The property occupies a generous plot of 783m2 within the sought after urbanisation of La Capellania, Benalmadena. The total build is 306m2. The lower floor has separate access and comprises of a large games room, one bedroom and a bathroom. There is direct access to the ground floor of the property. To this level there is a laundry/shower room adjacent to the kitchen. The kitchen is well fitted with a large island, wine fridge and integrated appliances. Directly leading from the kitchen is a spacious covered terrace overlooking the gardens and swimming pool. The lounge area is adjacent to the kitchen and provides ample space for more than 3 large sofas. Stairs lead to the first floor which in turn leads to 3 spacious bedrooms, one being the master with ensuite bathroom. There is also a spacious family bathroom. A large terrace leads from both the master and second bedroom. Outside there is a very useful building which can be used as a storage, office or man cave . A delightful villa, well modernised in a good location benefitting from easy access to all amenities and motorway links. Detached Villa, Benalmadena, Costa del Sol. 4 Bedrooms, 3.5 Bathrooms, Built 306 m<sup>2</sup>, Terrace 30 m<sup>2</sup>, Garden/Plot 783 m<sup>2</sup>. Setting : Urbanisation. Orientation : North, East, South, West. Condition : Excellent. Pool : Private. Climate Control : Air Conditioning, Hot A/C, Cold A/C. Views : Sea, Pool. Features : Covered Terrace, Fitted Wardrobes, Private Terrace, WiFi, Games Room, Ensuite Bathroom, Marble Flooring, Double Glazing. Furniture : Optional. Kitchen : Fully Fitted. Garden : Private, Easy Maintenance. Security : Entry Phone. Parking : Open, Private. Utilities : Electricity. Category : Luxury, Resale.