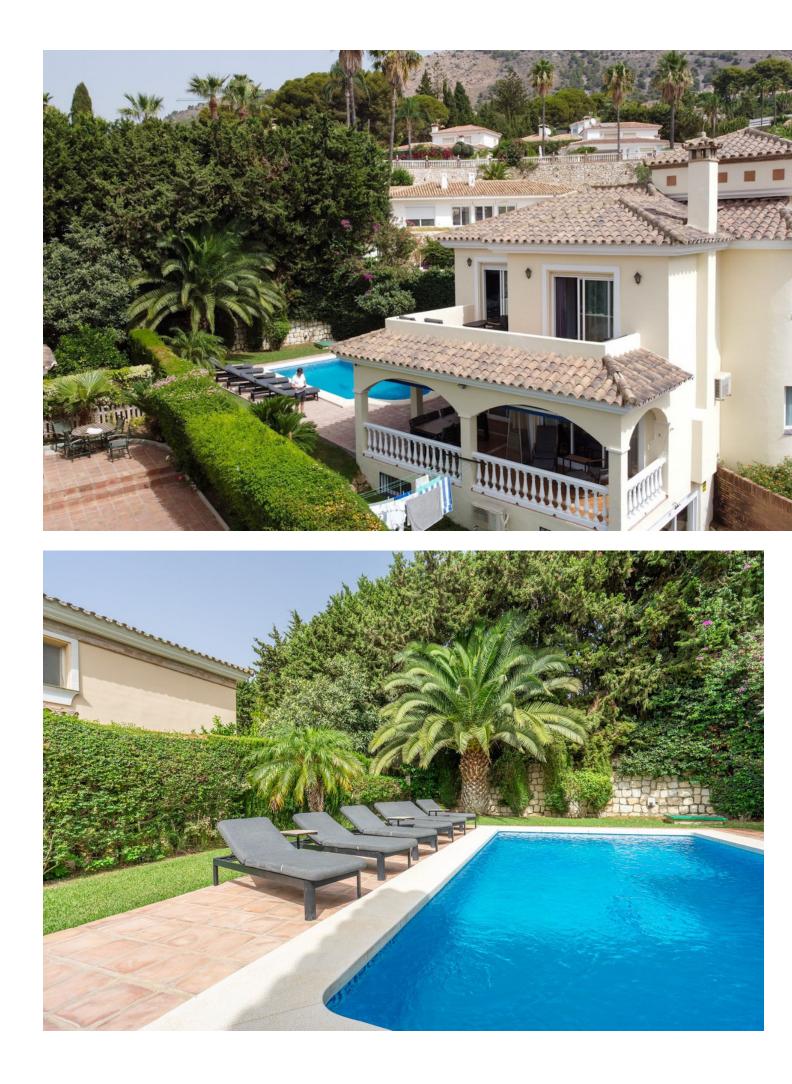

## Sales - House - Benalmadena 975.000€

A delightful 4 bed, 3.5 bath detached family villa in a secluded location. The property occupies a generous plot of 783m2 within the sought after urbanisation of La Capellania, Benalmadena. The total build is 306m2. The lower floor has separate access and comprises of a large games room, one bedroom and a bathroom. There is direct access to the ground floor of the property. To this level there is a laundry/shower room adjacent to the kitchen. The kitchen is well fitted with a large island, wine fridge and integrated appliances. Directly leading from the kitchen is a spacious covered terrace overlooking the gardens and swimming pool. The lounge area is adjacent to the kitchen and provides ample space for more than 3 large sofas. Stairs lead to the first floor which in turn leads to 3 spacious bedrooms, one being the master with ensuite bathroom. There is also a spacious family bathroom. A large terrace leads from both the master and second bedroom. Outside there is a very useful building which can be used as a storage, office or man cave . A delightful villa, well modernised in a good location benefitting from easy access to all amenities and motorway links. Detached Villa, Benalmadena, Costa del Sol. 4 Bedrooms, 3.5 Bathrooms, Built 306 m<sup>2</sup>, Terrace 30 m<sup>2</sup>, Garden/Plot 783 m<sup>2</sup>. Setting : Urbanisation. Orientation : North, East, South, West. Condition : Excellent. Pool : Private. Climate Control : Air Conditioning, Hot A/C, Cold A/C. Views : Sea, Pool. Features : Covered Terrace, Fitted Wardrobes, Private Terrace, WiFi, Games Room, Ensuite Bathroom, Marble Flooring, Double Glazing. Furniture : Optional. Kitchen : Fully Fitted. Garden : Private, Easy Maintenance. Security : Entry Phone. Parking : Open, Private. Utilities : Electricity. Category : Luxury, Resale.