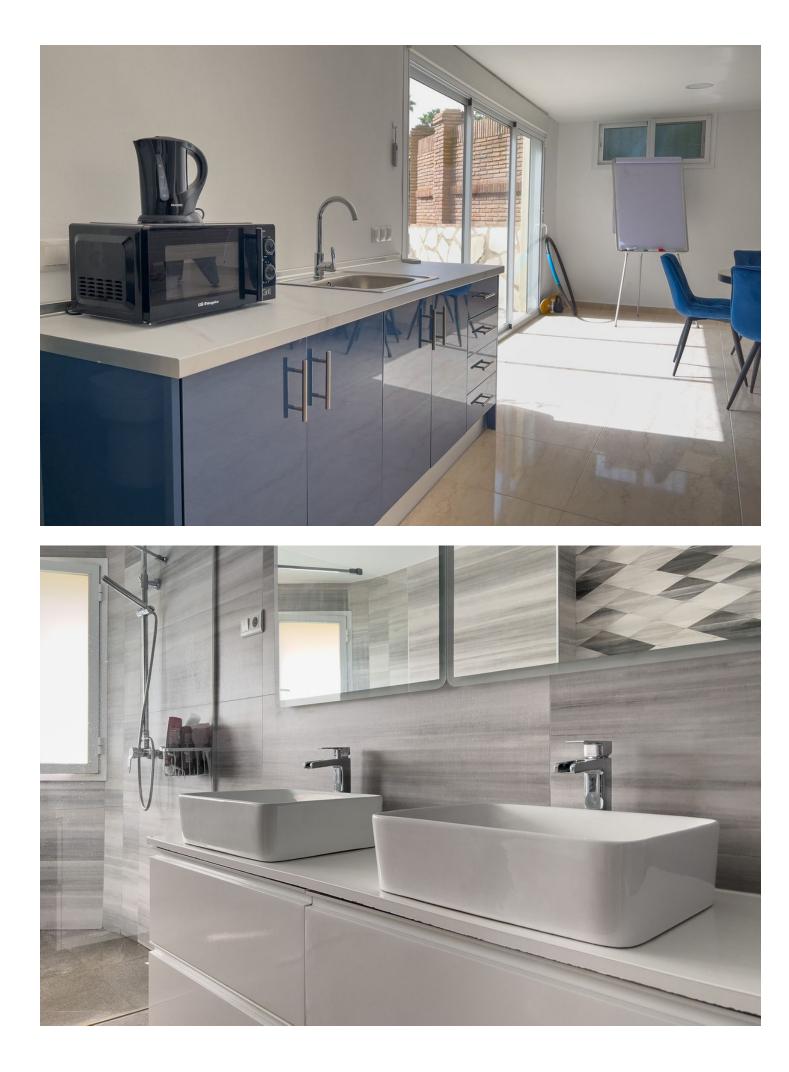

## Sales - House - Benalmadena 975.000€

A delightful 4 bed, 3.5 bath detached family villa in a secluded location. The property occupies a generous plot of 783m2 within the sought after urbanisation of La Capellania, Benalmadena. The total build is 306m2. The lower floor has separate access and comprises of a large games room, one bedroom and a bathroom. There is direct access to the ground floor of the property. To this level there is a laundry/shower room adjacent to the kitchen. The kitchen is well fitted with a large island, wine fridge and integrated appliances. Directly leading from the kitchen is a spacious covered terrace overlooking the gardens and swimming pool. The lounge area is adjacent to the kitchen and provides ample space for more than 3 large sofas. Stairs lead to the first floor which in turn leads to 3 spacious bedrooms, one being the master with ensuite bathroom. There is also a spacious family bathroom. A large terrace leads from both the master and second bedroom. Outside there is a very useful building which can be used as a storage, office or man cave . A delightful villa, well modernised in a good location benefitting from easy access to all amenities and motorway links. Detached Villa, Benalmadena, Costa del Sol. 4 Bedrooms, 3.5 Bathrooms, Built 306 m<sup>2</sup>, Terrace 30 m<sup>2</sup>, Garden/Plot 783 m<sup>2</sup>. Setting : Urbanisation. Orientation : North, East, South, West. Condition : Excellent. Pool : Private. Climate Control : Air Conditioning, Hot A/C, Cold A/C. Views : Sea, Pool. Features : Covered Terrace, Fitted Wardrobes, Private Terrace, WiFi, Games Room, Ensuite Bathroom, Marble Flooring, Double Glazing. Furniture : Optional. Kitchen : Fully Fitted. Garden : Private, Easy Maintenance. Security : Entry Phone. Parking : Open, Private. Utilities : Electricity. Category : Luxury, Resale.