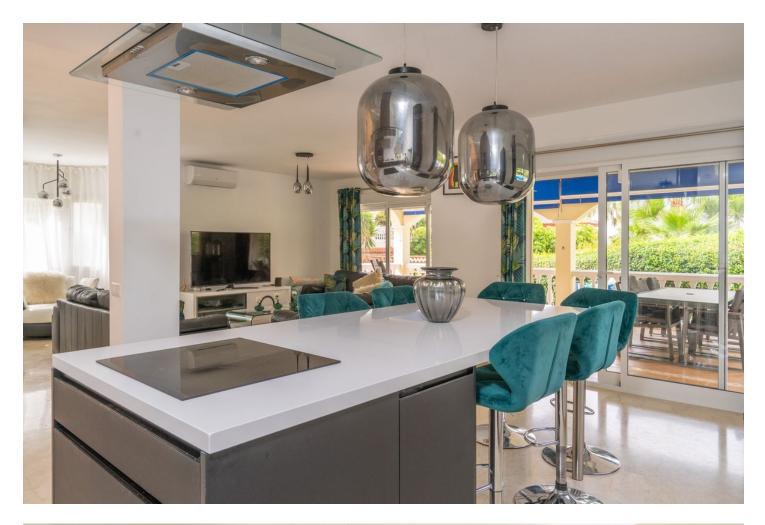

## Sales - House - Benalmadena 975.000€

A delightful 4 bed, 3.5 bath detached family villa in a secluded location. The property occupies a generous plot of 783m2 within the sought after urbanisation of La Capellania, Benalmadena. The total build is 306m2. The lower floor has separate access and comprises of a large games room, one bedroom and a bathroom. There is direct access to the ground floor of the property. To this level there is a laundry/shower room adjacent to the kitchen. The kitchen is well fitted with a large island, wine fridge and integrated appliances. Directly leading from the kitchen is a spacious covered terrace overlooking the gardens and swimming pool. The lounge area is adjacent to the kitchen and provides ample space for more than 3 large sofas. Stairs lead to the first floor which in turn leads to 3 spacious bedrooms, one being the master with ensuite bathroom. There is also a spacious family bathroom. A large terrace leads from both the master and second bedroom. Outside there is a very useful building which can be used as a storage, office or man cave . A delightful villa, well modernised in a good location benefitting from easy access to all amenities and motorway links. Detached Villa, Benalmadena, Costa del Sol. 4 Bedrooms, 3.5 Bathrooms, Built 306 m<sup>2</sup>, Terrace 30 m<sup>2</sup>, Garden/Plot 783 m<sup>2</sup>. Setting : Urbanisation. Orientation : North, East, South, West. Condition : Excellent. Pool : Private. Climate Control : Air Conditioning, Hot A/C, Cold A/C. Views : Sea, Pool. Features : Covered Terrace, Fitted Wardrobes, Private Terrace, WiFi, Games Room, Ensuite Bathroom, Marble Flooring, Double Glazing. Furniture : Optional. Kitchen : Fully Fitted. Garden : Private, Easy Maintenance. Security : Entry Phone. Parking : Open, Private. Utilities : Electricity. Category : Luxury, Resale.