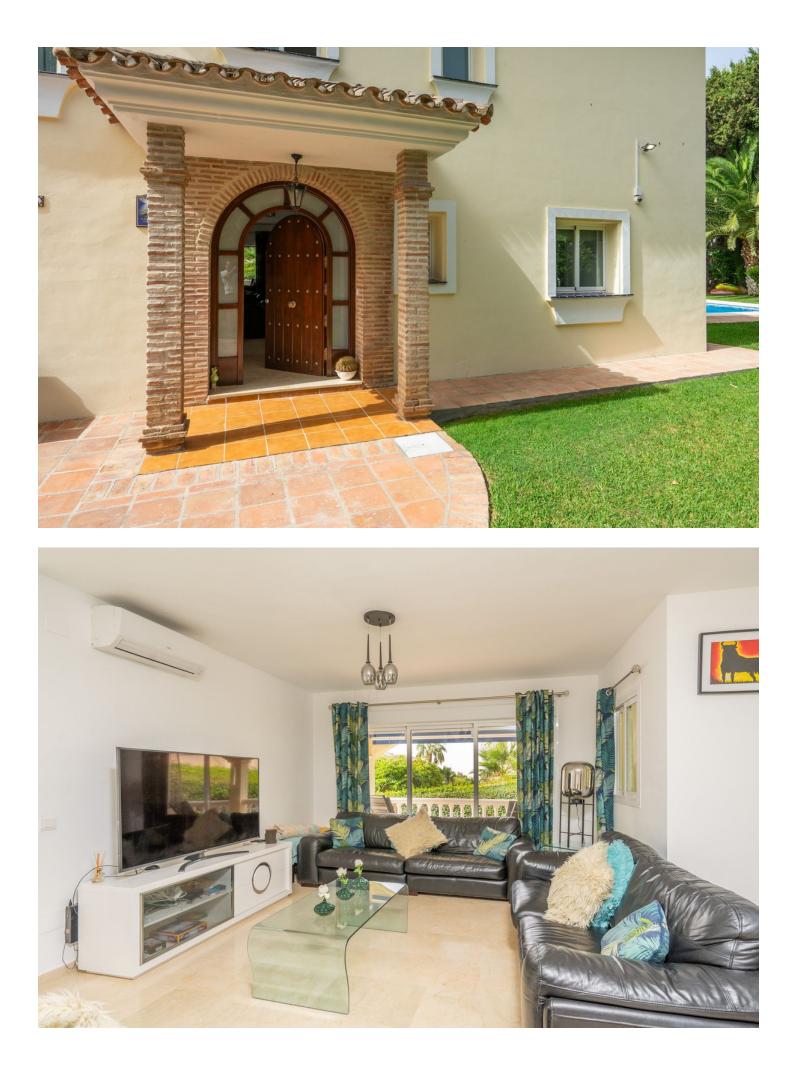

## Sales - House - Benalmadena 975.000€

A delightful 4 bed, 3.5 bath detached family villa in a secluded location. The property occupies a generous plot of 783m2 within the sought after urbanisation of La Capellania, Benalmadena. The total build is 306m2. The lower floor has separate access and comprises of a large games room, one bedroom and a bathroom. There is direct access to the ground floor of the property. To this level there is a laundry/shower room adjacent to the kitchen. The kitchen is well fitted with a large island, wine fridge and integrated appliances. Directly leading from the kitchen is a spacious covered terrace overlooking the gardens and swimming pool. The lounge area is adjacent to the kitchen and provides ample space for more than 3 large sofas. Stairs lead to the first floor which in turn leads to 3 spacious bedrooms, one being the master with ensuite bathroom. There is also a spacious family bathroom. A large terrace leads from both the master and second bedroom. Outside there is a very useful building which can be used as a storage, office or man cave . A delightful villa, well modernised in a good location benefitting from easy access to all amenities and motorway links. Detached Villa, Benalmadena, Costa del Sol. 4 Bedrooms, 3.5 Bathrooms, Built 306 m<sup>2</sup>, Terrace 30 m<sup>2</sup>, Garden/Plot 783 m<sup>2</sup>. Setting : Urbanisation. Orientation : North, East, South, West. Condition : Excellent. Pool : Private. Climate Control : Air Conditioning, Hot A/C, Cold A/C. Views : Sea, Pool. Features : Covered Terrace, Fitted Wardrobes, Private Terrace, WiFi, Games Room, Ensuite Bathroom, Marble Flooring, Double Glazing. Furniture : Optional. Kitchen : Fully Fitted. Garden : Private, Easy Maintenance. Security : Entry Phone. Parking : Open, Private. Utilities : Electricity. Category : Luxury, Resale.