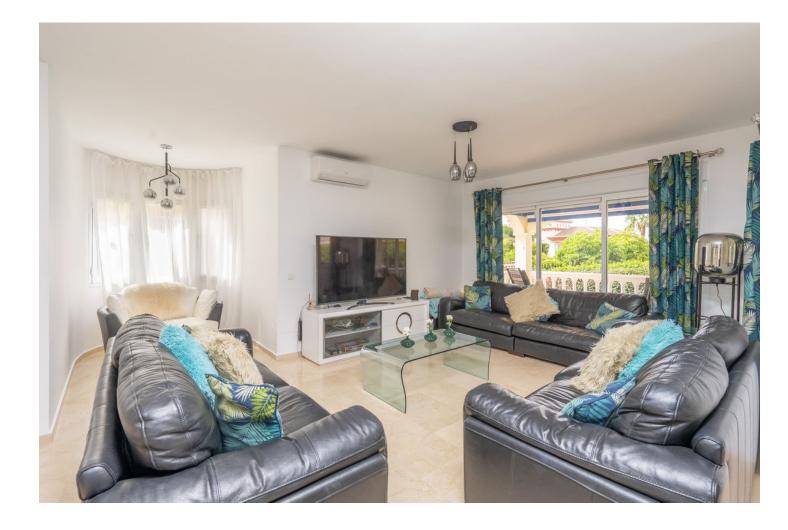

## Sales - House - Benalmadena 975.000€

A delightful 4 bed, 3.5 bath detached family villa in a secluded location. The property occupies a generous plot of 783m2 within the sought after urbanisation of La Capellania, Benalmadena. The total build is 306m2. The lower floor has separate access and comprises of a large games room, one bedroom and a bathroom. There is direct access to the ground floor of the property. To this level there is a laundry/shower room adjacent to the kitchen. The kitchen is well fitted with a large island, wine fridge and integrated appliances. Directly leading from the kitchen is a spacious covered terrace overlooking the gardens and swimming pool. The lounge area is adjacent to the kitchen and provides ample space for more than 3 large sofas. Stairs lead to the first floor which in turn leads to 3 spacious bedrooms, one being the master with ensuite bathroom. There is also a spacious family bathroom. A large terrace leads from both the master and second bedroom. Outside there is a very useful building which can be used as a storage, office or man cave . A delightful villa, well modernised in a good location benefitting from easy access to all amenities and motorway links. Detached Villa, Benalmadena, Costa del Sol. 4 Bedrooms, 3.5 Bathrooms, Built 306 m<sup>2</sup>, Terrace 30 m<sup>2</sup>, Garden/Plot 783 m<sup>2</sup>. Setting : Urbanisation. Orientation : North, East, South, West. Condition : Excellent. Pool : Private. Climate Control : Air Conditioning, Hot A/C, Cold A/C. Views : Sea, Pool. Features : Covered Terrace, Fitted Wardrobes, Private Terrace, WiFi, Games Room, Ensuite Bathroom, Marble Flooring, Double Glazing. Furniture : Optional. Kitchen : Fully Fitted. Garden : Private, Easy Maintenance. Security : Entry Phone. Parking : Open, Private. Utilities : Electricity. Category : Luxury, Resale.