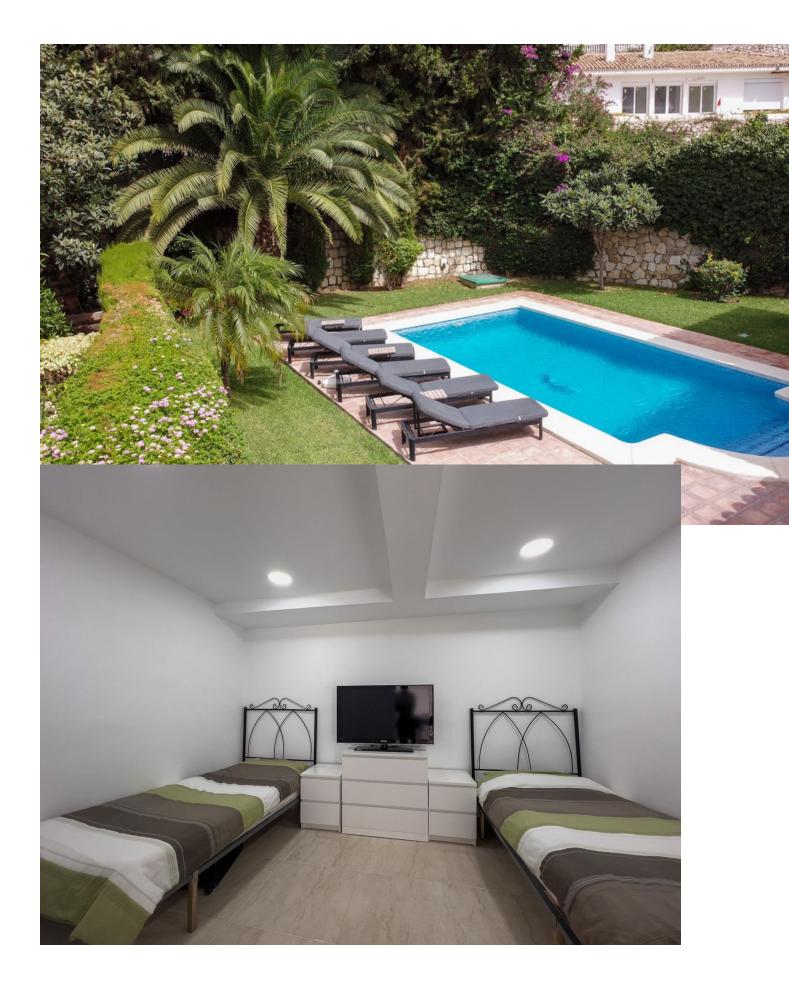

## Sales - House - Benalmadena 975.000€

A delightful 4 bed, 3.5 bath detached family villa in a secluded location. The property occupies a generous plot of 783m2 within the sought after urbanisation of La Capellania, Benalmadena. The total build is 306m2. The lower floor has separate access and comprises of a large games room, one bedroom and a bathroom. There is direct access to the ground floor of the property. To this level there is a laundry/shower room adjacent to the kitchen. The kitchen is well fitted with a large island, wine fridge and integrated appliances. Directly leading from the kitchen is a spacious covered terrace overlooking the gardens and swimming pool. The lounge area is adjacent to the kitchen and provides ample space for more than 3 large sofas. Stairs lead to the first floor which in turn leads to 3 spacious bedrooms, one being the master with ensuite bathroom. There is also a spacious family bathroom. A large terrace leads from both the master and second bedroom. Outside there is a very useful building which can be used as a storage, office or man cave . A delightful villa, well modernised in a good location benefitting from easy access to all amenities and motorway links. Detached Villa, Benalmadena, Costa del Sol. 4 Bedrooms, 3.5 Bathrooms, Built 306 m<sup>2</sup>, Terrace 30 m<sup>2</sup>, Garden/Plot 783 m<sup>2</sup>. Setting : Urbanisation. Orientation : North, East, South, West. Condition : Excellent. Pool : Private. Climate Control : Air Conditioning, Hot A/C, Cold A/C. Views : Sea, Pool. Features : Covered Terrace, Fitted Wardrobes, Private Terrace, WiFi, Games Room, Ensuite Bathroom, Marble Flooring, Double Glazing. Furniture : Optional. Kitchen : Fully Fitted. Garden : Private, Easy Maintenance. Security : Entry Phone. Parking : Open, Private. Utilities : Electricity. Category : Luxury, Resale.