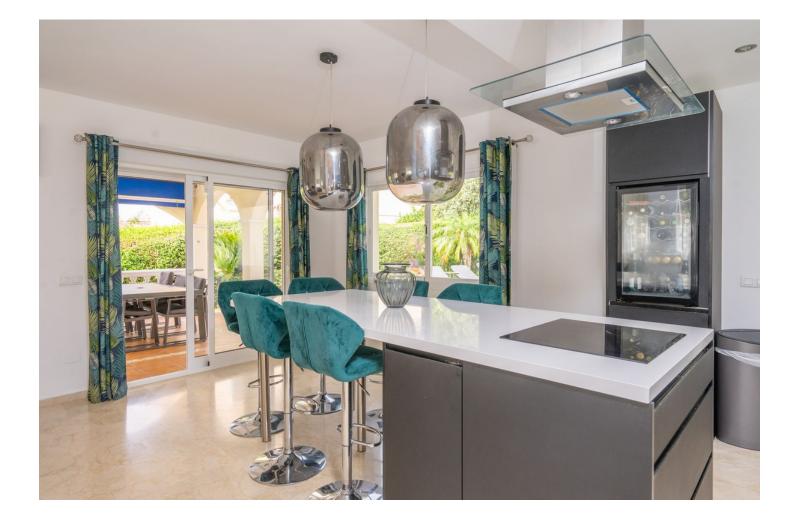

## Sales - House - Benalmadena 975.000€

A delightful 4 bed, 3.5 bath detached family villa in a secluded location. The property occupies a generous plot of 783m2 within the sought after urbanisation of La Capellania, Benalmadena. The total build is 306m2. The lower floor has separate access and comprises of a large games room, one bedroom and a bathroom. There is direct access to the ground floor of the property. To this level there is a laundry/shower room adjacent to the kitchen. The kitchen is well fitted with a large island, wine fridge and integrated appliances. Directly leading from the kitchen is a spacious covered terrace overlooking the gardens and swimming pool. The lounge area is adjacent to the kitchen and provides ample space for more than 3 large sofas. Stairs lead to the first floor which in turn leads to 3 spacious bedrooms, one being the master with ensuite bathroom. There is also a spacious family bathroom. A large terrace leads from both the master and second bedroom. Outside there is a very useful building which can be used as a storage, office or man cave . A delightful villa, well modernised in a good location benefitting from easy access to all amenities and motorway links. Detached Villa, Benalmadena, Costa del Sol. 4 Bedrooms, 3.5 Bathrooms, Built 306 m<sup>2</sup>, Terrace 30 m<sup>2</sup>, Garden/Plot 783 m<sup>2</sup>. Setting : Urbanisation. Orientation : North, East, South, West. Condition : Excellent. Pool : Private. Climate Control : Air Conditioning, Hot A/C, Cold A/C. Views : Sea, Pool. Features : Covered Terrace, Fitted Wardrobes, Private Terrace, WiFi, Games Room, Ensuite Bathroom, Marble Flooring, Double Glazing. Furniture : Optional. Kitchen : Fully Fitted. Garden : Private, Easy Maintenance. Security : Entry Phone. Parking : Open, Private. Utilities : Electricity. Category : Luxury, Resale.