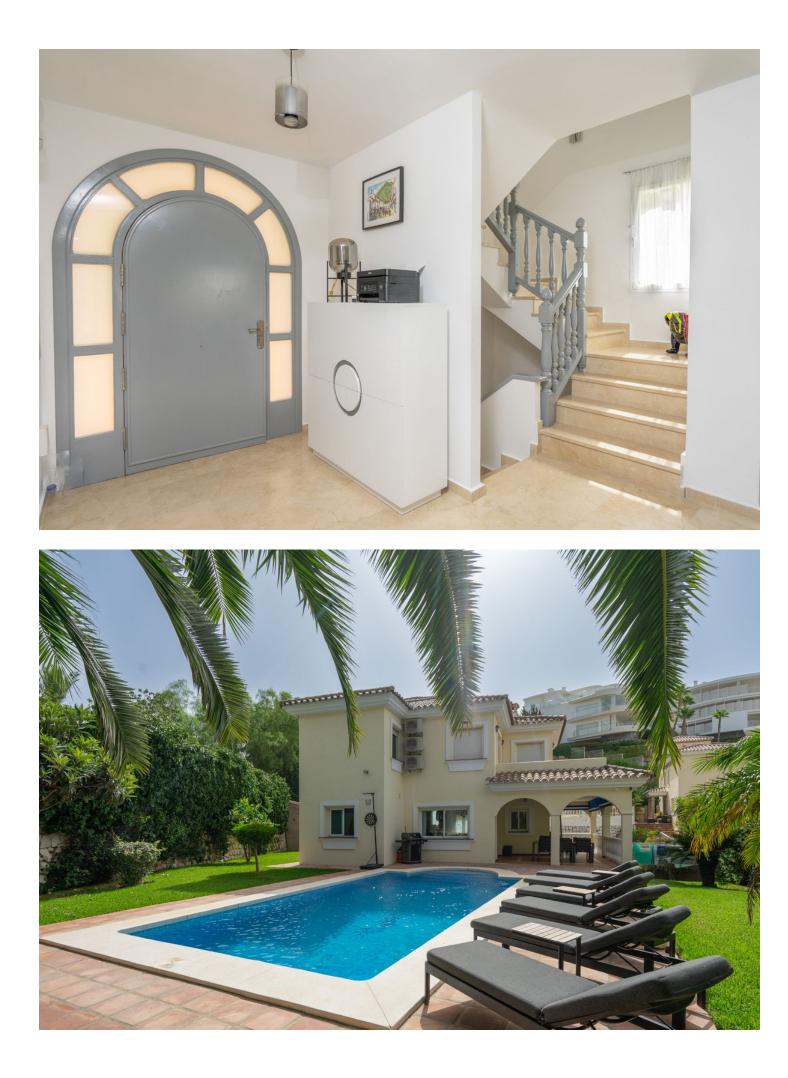

## Sales - House - Benalmadena 975.000€

A delightful 4 bed, 3.5 bath detached family villa in a secluded location. The property occupies a generous plot of 783m2 within the sought after urbanisation of La Capellania, Benalmadena. The total build is 306m2. The lower floor has separate access and comprises of a large games room, one bedroom and a bathroom. There is direct access to the ground floor of the property. To this level there is a laundry/shower room adjacent to the kitchen. The kitchen is well fitted with a large island, wine fridge and integrated appliances. Directly leading from the kitchen is a spacious covered terrace overlooking the gardens and swimming pool. The lounge area is adjacent to the kitchen and provides ample space for more than 3 large sofas. Stairs lead to the first floor which in turn leads to 3 spacious bedrooms, one being the master with ensuite bathroom. There is also a spacious family bathroom. A large terrace leads from both the master and second bedroom. Outside there is a very useful building which can be used as a storage, office or man cave . A delightful villa, well modernised in a good location benefitting from easy access to all amenities and motorway links. Detached Villa, Benalmadena, Costa del Sol. 4 Bedrooms, 3.5 Bathrooms, Built 306 m<sup>2</sup>, Terrace 30 m<sup>2</sup>, Garden/Plot 783 m<sup>2</sup>. Setting : Urbanisation. Orientation : North, East, South, West. Condition : Excellent. Pool : Private. Climate Control : Air Conditioning, Hot A/C, Cold A/C. Views : Sea, Pool. Features : Covered Terrace, Fitted Wardrobes, Private Terrace, WiFi, Games Room, Ensuite Bathroom, Marble Flooring, Double Glazing. Furniture : Optional. Kitchen : Fully Fitted. Garden : Private, Easy Maintenance. Security : Entry Phone. Parking : Open, Private. Utilities : Electricity. Category : Luxury, Resale.