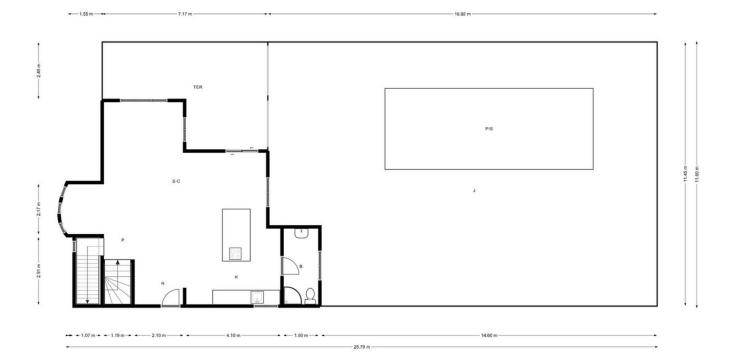

## Sales - House - Benalmadena 975.000€

A delightful 4 bed, 3.5 bath detached family villa in a secluded location. The property occupies a generous plot of 783m2 within the sought after urbanisation of La Capellania, Benalmadena. The total build is 306m2. The lower floor has separate access and comprises of a large games room, one bedroom and a bathroom. There is direct access to the ground floor of the property. To this level there is a laundry/shower room adjacent to the kitchen. The kitchen is well fitted with a large island, wine fridge and integrated appliances. Directly leading from the kitchen is a spacious covered terrace overlooking the gardens and swimming pool. The lounge area is adjacent to the kitchen and provides ample space for more than 3 large sofas. Stairs lead to the first floor which in turn leads to 3 spacious bedrooms, one being the master with ensuite bathroom. There is also a spacious family bathroom. A large terrace leads from both the master and second bedroom. Outside there is a very useful building which can be used as a storage, office or man cave . A delightful villa, well modernised in a good location benefitting from easy access to all amenities and motorway links. Detached Villa, Benalmadena, Costa del Sol. 4 Bedrooms, 3.5 Bathrooms, Built 306 m<sup>2</sup>, Terrace 30 m<sup>2</sup>, Garden/Plot 783 m<sup>2</sup>. Setting : Urbanisation. Orientation : North, East, South, West. Condition : Excellent. Pool : Private. Climate Control : Air Conditioning, Hot A/C, Cold A/C. Views : Sea, Pool. Features : Covered Terrace, Fitted Wardrobes, Private Terrace, WiFi, Games Room, Ensuite Bathroom, Marble Flooring, Double Glazing. Furniture : Optional. Kitchen : Fully Fitted. Garden : Private, Easy Maintenance. Security : Entry Phone. Parking : Open, Private. Utilities : Electricity. Category : Luxury, Resale.