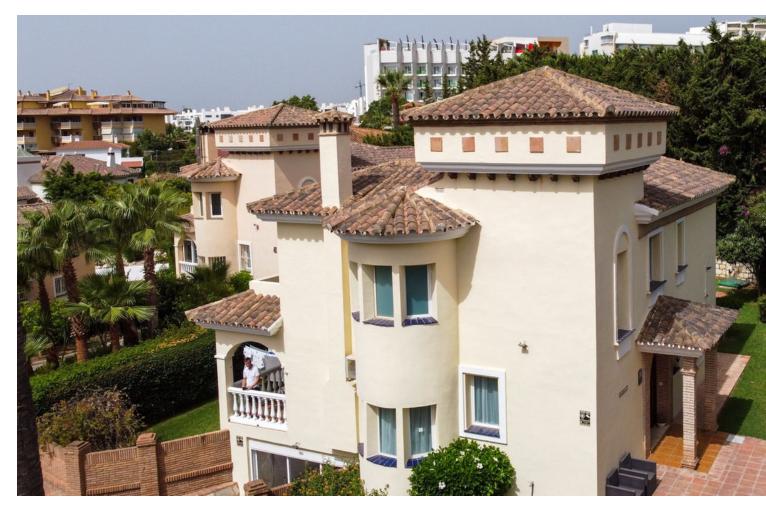

## Sales - House - Benalmadena 975.000€

A delightful 4 bed, 3.5 bath detached family villa in a secluded location. The property occupies a generous plot of 783m2 within the sought after urbanisation of La Capellania, Benalmadena. The total build is 306m2. The lower floor has separate access and comprises of a large games room, one bedroom and a bathroom. There is direct access to the ground floor of the property. To this level there is a laundry/shower room adjacent to the kitchen. The kitchen is well fitted with a large island, wine fridge and integrated appliances. Directly leading from the kitchen is a spacious covered terrace overlooking the gardens and swimming pool. The lounge area is adjacent to the kitchen and provides ample space for more than 3 large sofas. Stairs lead to the first floor which in turn leads to 3 spacious bedrooms, one being the master with ensuite bathroom. There is also a spacious family bathroom. A large terrace leads from both the master and second bedroom. Outside there is a very useful building which can be used as a storage, office or man cave . A delightful villa, well modernised in a good location benefitting from easy access to all amenities and motorway links. Detached Villa, Benalmadena, Costa del Sol. 4 Bedrooms, 3.5 Bathrooms, Built 306 m<sup>2</sup>, Terrace 30 m<sup>2</sup>, Garden/Plot 783 m<sup>2</sup>. Setting : Urbanisation. Orientation : North, East, South, West. Condition : Excellent. Pool : Private. Climate Control : Air Conditioning, Hot A/C, Cold A/C. Views : Sea, Pool. Features : Covered Terrace, Fitted Wardrobes, Private Terrace, WiFi, Games Room, Ensuite Bathroom, Marble Flooring, Double Glazing. Furniture : Optional. Kitchen : Fully Fitted. Garden : Private, Easy Maintenance. Security : Entry Phone. Parking : Open, Private. Utilities : Electricity. Category : Luxury, Resale.