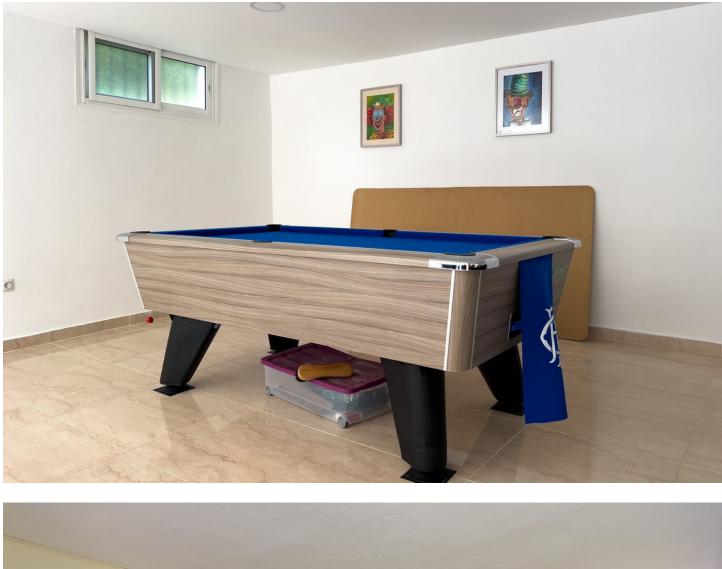

## Sales - House - Benalmadena 975.000€

A delightful 4 bed, 3.5 bath detached family villa in a secluded location. The property occupies a generous plot of 783m2 within the sought after urbanisation of La Capellania, Benalmadena. The total build is 306m2. The lower floor has separate access and comprises of a large games room, one bedroom and a bathroom. There is direct access to the ground floor of the property. To this level there is a laundry/shower room adjacent to the kitchen. The kitchen is well fitted with a large island, wine fridge and integrated appliances. Directly leading from the kitchen is a spacious covered terrace overlooking the gardens and swimming pool. The lounge area is adjacent to the kitchen and provides ample space for more than 3 large sofas. Stairs lead to the first floor which in turn leads to 3 spacious bedrooms, one being the master with ensuite bathroom. There is also a spacious family bathroom. A large terrace leads from both the master and second bedroom. Outside there is a very useful building which can be used as a storage, office or man cave . A delightful villa, well modernised in a good location benefitting from easy access to all amenities and motorway links. Detached Villa, Benalmadena, Costa del Sol. 4 Bedrooms, 3.5 Bathrooms, Built 306 m<sup>2</sup>, Terrace 30 m<sup>2</sup>, Garden/Plot 783 m<sup>2</sup>. Setting : Urbanisation. Orientation : North, East, South, West. Condition : Excellent. Pool : Private. Climate Control : Air Conditioning, Hot A/C, Cold A/C. Views : Sea, Pool. Features : Covered Terrace, Fitted Wardrobes, Private Terrace, WiFi, Games Room, Ensuite Bathroom, Marble Flooring, Double Glazing. Furniture : Optional. Kitchen : Fully Fitted. Garden : Private, Easy Maintenance. Security : Entry Phone. Parking : Open, Private. Utilities : Electricity. Category : Luxury, Resale.