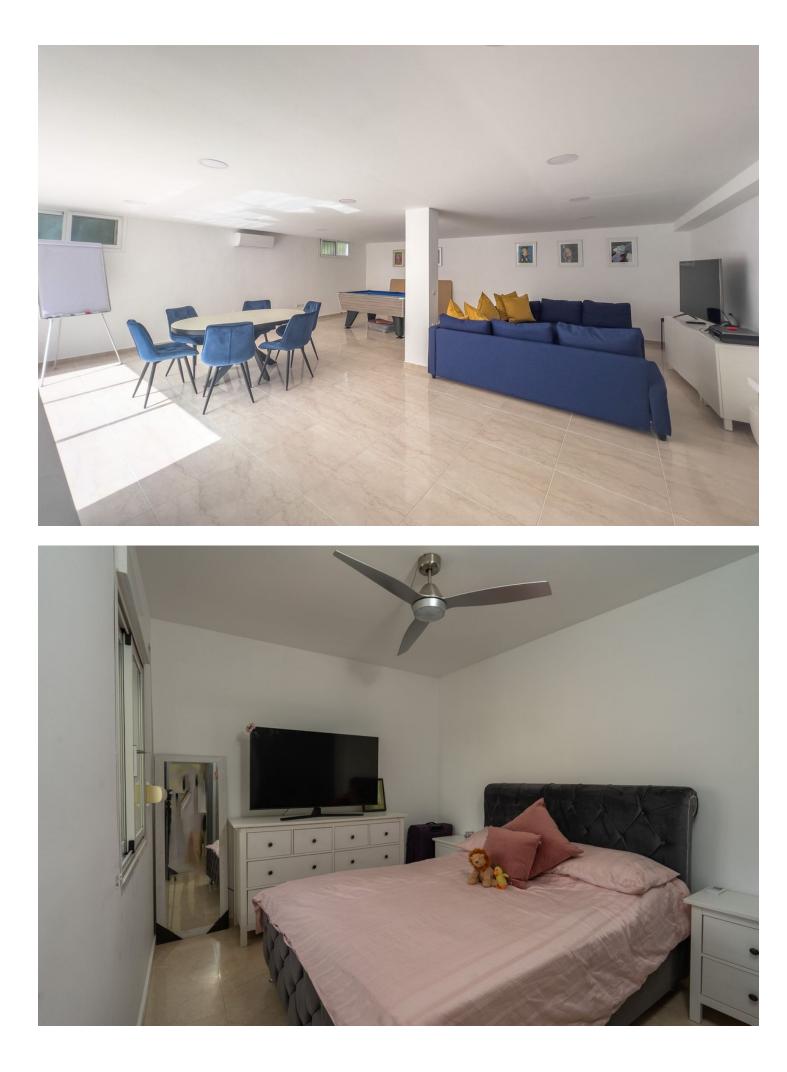

## Sales - House - Benalmadena 975.000€

A delightful 4 bed, 3.5 bath detached family villa in a secluded location. The property occupies a generous plot of 783m2 within the sought after urbanisation of La Capellania, Benalmadena. The total build is 306m2. The lower floor has separate access and comprises of a large games room, one bedroom and a bathroom. There is direct access to the ground floor of the property. To this level there is a laundry/shower room adjacent to the kitchen. The kitchen is well fitted with a large island, wine fridge and integrated appliances. Directly leading from the kitchen is a spacious covered terrace overlooking the gardens and swimming pool. The lounge area is adjacent to the kitchen and provides ample space for more than 3 large sofas. Stairs lead to the first floor which in turn leads to 3 spacious bedrooms, one being the master with ensuite bathroom. There is also a spacious family bathroom. A large terrace leads from both the master and second bedroom. Outside there is a very useful building which can be used as a storage, office or man cave . A delightful villa, well modernised in a good location benefitting from easy access to all amenities and motorway links. Detached Villa, Benalmadena, Costa del Sol. 4 Bedrooms, 3.5 Bathrooms, Built 306 m<sup>2</sup>, Terrace 30 m<sup>2</sup>, Garden/Plot 783 m<sup>2</sup>. Setting : Urbanisation. Orientation : North, East, South, West. Condition : Excellent. Pool : Private. Climate Control : Air Conditioning, Hot A/C, Cold A/C. Views : Sea, Pool. Features : Covered Terrace, Fitted Wardrobes, Private Terrace, WiFi, Games Room, Ensuite Bathroom, Marble Flooring, Double Glazing. Furniture : Optional. Kitchen : Fully Fitted. Garden : Private, Easy Maintenance. Security : Entry Phone. Parking : Open, Private. Utilities : Electricity. Category : Luxury, Resale.