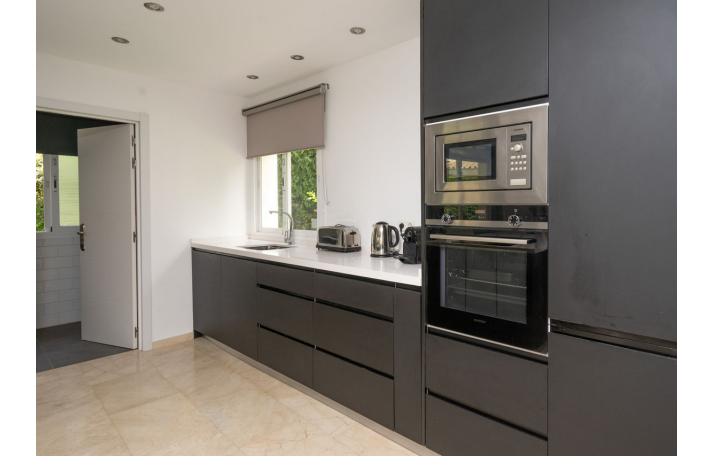

## Sales - House - Benalmadena 975.000€

A delightful 4 bed, 3.5 bath detached family villa in a secluded location. The property occupies a generous plot of 783m2 within the sought after urbanisation of La Capellania, Benalmadena. The total build is 306m2. The lower floor has separate access and comprises of a large games room, one bedroom and a bathroom. There is direct access to the ground floor of the property. To this level there is a laundry/shower room adjacent to the kitchen. The kitchen is well fitted with a large island, wine fridge and integrated appliances. Directly leading from the kitchen is a spacious covered terrace overlooking the gardens and swimming pool. The lounge area is adjacent to the kitchen and provides ample space for more than 3 large sofas. Stairs lead to the first floor which in turn leads to 3 spacious bedrooms, one being the master with ensuite bathroom. There is also a spacious family bathroom. A large terrace leads from both the master and second bedroom. Outside there is a very useful building which can be used as a storage, office or man cave . A delightful villa, well modernised in a good location benefitting from easy access to all amenities and motorway links. Detached Villa, Benalmadena, Costa del Sol. 4 Bedrooms, 3.5 Bathrooms, Built 306 m<sup>2</sup>, Terrace 30 m<sup>2</sup>, Garden/Plot 783 m<sup>2</sup>. Setting : Urbanisation. Orientation : North, East, South, West. Condition : Excellent. Pool : Private. Climate Control : Air Conditioning, Hot A/C, Cold A/C. Views : Sea, Pool. Features : Covered Terrace, Fitted Wardrobes, Private Terrace, WiFi, Games Room, Ensuite Bathroom, Marble Flooring, Double Glazing. Furniture : Optional. Kitchen : Fully Fitted. Garden : Private, Easy Maintenance. Security : Entry Phone. Parking : Open, Private. Utilities : Electricity. Category : Luxury, Resale.