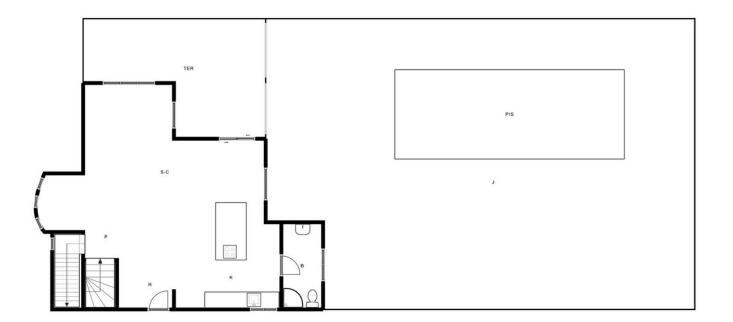

## Sales - House - Benalmadena 975.000€

A delightful 4 bed, 3.5 bath detached family villa in a secluded location. The property occupies a generous plot of 783m2 within the sought after urbanisation of La Capellania, Benalmadena. The total build is 306m2. The lower floor has separate access and comprises of a large games room, one bedroom and a bathroom. There is direct access to the ground floor of the property. To this level there is a laundry/shower room adjacent to the kitchen. The kitchen is well fitted with a large island, wine fridge and integrated appliances. Directly leading from the kitchen is a spacious covered terrace overlooking the gardens and swimming pool. The lounge area is adjacent to the kitchen and provides ample space for more than 3 large sofas. Stairs lead to the first floor which in turn leads to 3 spacious bedrooms, one being the master with ensuite bathroom. There is also a spacious family bathroom. A large terrace leads from both the master and second bedroom. Outside there is a very useful building which can be used as a storage, office or man cave . A delightful villa, well modernised in a good location benefitting from easy access to all amenities and motorway links. Detached Villa, Benalmadena, Costa del Sol. 4 Bedrooms, 3.5 Bathrooms, Built 306 m<sup>2</sup>, Terrace 30 m<sup>2</sup>, Garden/Plot 783 m<sup>2</sup>. Setting : Urbanisation. Orientation : North, East, South, West. Condition : Excellent. Pool : Private. Climate Control : Air Conditioning, Hot A/C, Cold A/C. Views : Sea, Pool. Features : Covered Terrace, Fitted Wardrobes, Private Terrace, WiFi, Games Room, Ensuite Bathroom, Marble Flooring, Double Glazing. Furniture : Optional. Kitchen : Fully Fitted. Garden : Private, Easy Maintenance. Security : Entry Phone. Parking : Open, Private. Utilities : Electricity. Category : Luxury, Resale.