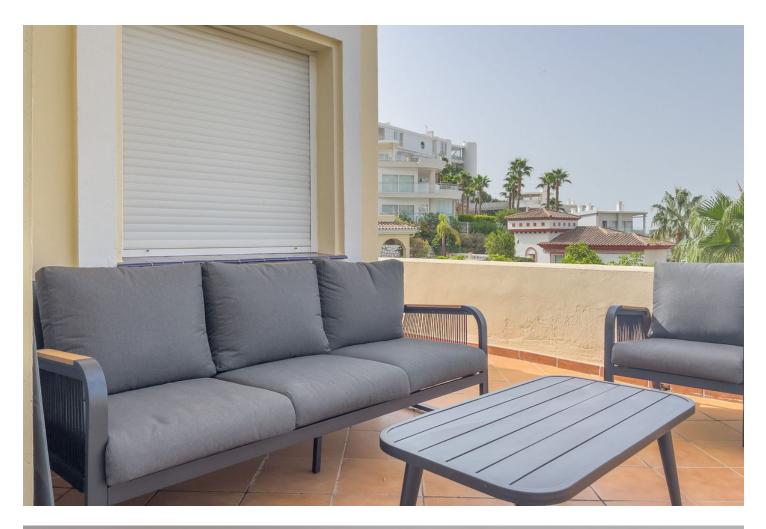

## Sales - House - Benalmadena 975.000€

A delightful 4 bed, 3.5 bath detached family villa in a secluded location. The property occupies a generous plot of 783m2 within the sought after urbanisation of La Capellania, Benalmadena. The total build is 306m2. The lower floor has separate access and comprises of a large games room, one bedroom and a bathroom. There is direct access to the ground floor of the property. To this level there is a laundry/shower room adjacent to the kitchen. The kitchen is well fitted with a large island, wine fridge and integrated appliances. Directly leading from the kitchen is a spacious covered terrace overlooking the gardens and swimming pool. The lounge area is adjacent to the kitchen and provides ample space for more than 3 large sofas. Stairs lead to the first floor which in turn leads to 3 spacious bedrooms, one being the master with ensuite bathroom. There is also a spacious family bathroom. A large terrace leads from both the master and second bedroom. Outside there is a very useful building which can be used as a storage, office or man cave . A delightful villa, well modernised in a good location benefitting from easy access to all amenities and motorway links. Detached Villa, Benalmadena, Costa del Sol. 4 Bedrooms, 3.5 Bathrooms, Built 306 m<sup>2</sup>, Terrace 30 m<sup>2</sup>, Garden/Plot 783 m<sup>2</sup>. Setting : Urbanisation. Orientation : North, East, South, West. Condition : Excellent. Pool : Private. Climate Control : Air Conditioning, Hot A/C, Cold A/C. Views : Sea, Pool. Features : Covered Terrace, Fitted Wardrobes, Private Terrace, WiFi, Games Room, Ensuite Bathroom, Marble Flooring, Double Glazing. Furniture : Optional. Kitchen : Fully Fitted. Garden : Private, Easy Maintenance. Security : Entry Phone. Parking : Open, Private. Utilities : Electricity. Category : Luxury, Resale.