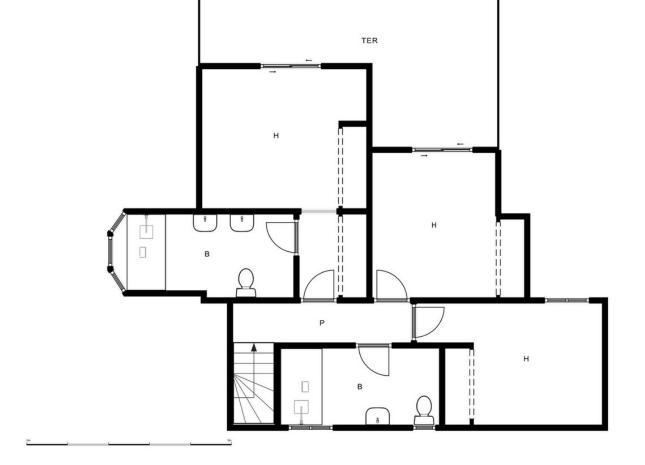

## Sales - House - Benalmadena 975.000€

A delightful 4 bed, 3.5 bath detached family villa in a secluded location. The property occupies a generous plot of 783m2 within the sought after urbanisation of La Capellania, Benalmadena. The total build is 306m2. The lower floor has separate access and comprises of a large games room, one bedroom and a bathroom. There is direct access to the ground floor of the property. To this level there is a laundry/shower room adjacent to the kitchen. The kitchen is well fitted with a large island, wine fridge and integrated appliances. Directly leading from the kitchen is a spacious covered terrace overlooking the gardens and swimming pool. The lounge area is adjacent to the kitchen and provides ample space for more than 3 large sofas. Stairs lead to the first floor which in turn leads to 3 spacious bedrooms, one being the master with ensuite bathroom. There is also a spacious family bathroom. A large terrace leads from both the master and second bedroom. Outside there is a very useful building which can be used as a storage, office or man cave . A delightful villa, well modernised in a good location benefitting from easy access to all amenities and motorway links. Detached Villa, Benalmadena, Costa del Sol. 4 Bedrooms, 3.5 Bathrooms, Built 306 m<sup>2</sup>, Terrace 30 m<sup>2</sup>, Garden/Plot 783 m<sup>2</sup>. Setting : Urbanisation. Orientation : North, East, South, West. Condition : Excellent. Pool : Private. Climate Control : Air Conditioning, Hot A/C, Cold A/C. Views : Sea, Pool. Features : Covered Terrace, Fitted Wardrobes, Private Terrace, WiFi, Games Room, Ensuite Bathroom, Marble Flooring, Double Glazing. Furniture : Optional. Kitchen : Fully Fitted. Garden : Private, Easy Maintenance. Security : Entry Phone. Parking : Open, Private. Utilities : Electricity. Category : Luxury, Resale.