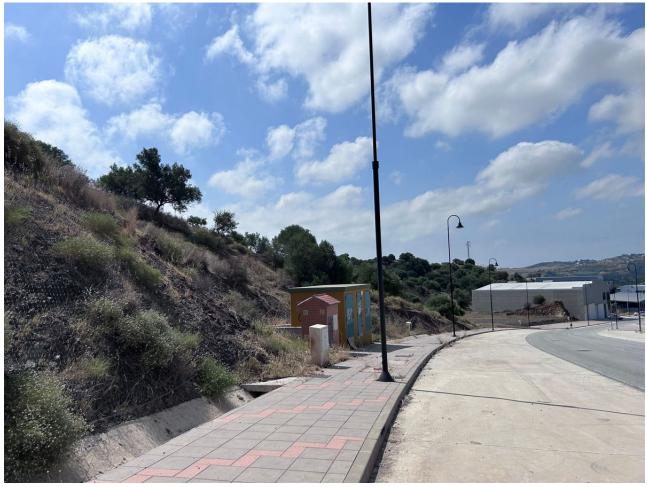

## Sales - Plot - Mijas Golf 160.000€

Mijas Golf

Plot

IBI: 490 EUR / year

Plot in the La Torre Industrial Estate. It is located on the Fuengirola-Coín road in front of the Entrerríos junction (BIG MAT, DEPOSITO GRUA MUNICIPAL, ALMACEN MUEBLES BENITEZ.) just 5 minutes from Fuengirola, in the municipality of Mijas, about 6 km from the highway exit A-7 at the height of Fuengirola-Mijas, and 40 km from Malaga capital. PLOT OF 990 M2. With a buildable area of about 500mts. It already has a work project done. Urbanization completed with all services (STREETS, LIGHTING, ETC.) Do not hesitate to call us to request more information.