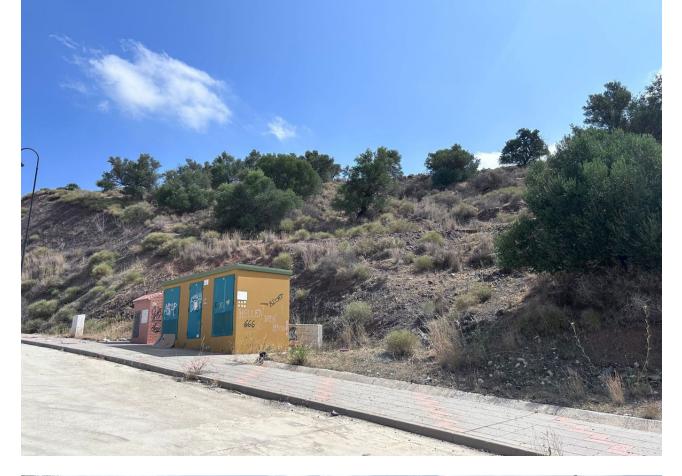

## Sales - Plot - Mijas Golf 160.000€

Mijas Golf

Plot

IBI: 490 EUR / year

Plot in the La Torre Industrial Estate. It is located on the Fuengirola-Coín road in front of the Entrerríos junction (BIG MAT, DEPOSITO GRUA MUNICIPAL, ALMACEN MUEBLES BENITEZ.) just 5 minutes from Fuengirola, in the municipality of Mijas, about 6 km from the highway exit A-7 at the height of Fuengirola-Mijas, and 40 km from Malaga capital. PLOT OF 990 M2. With a buildable area of about 500mts. It already has a work project done. Urbanization completed with all services (STREETS, LIGHTING, ETC.) Do not hesitate to call us to request more information.