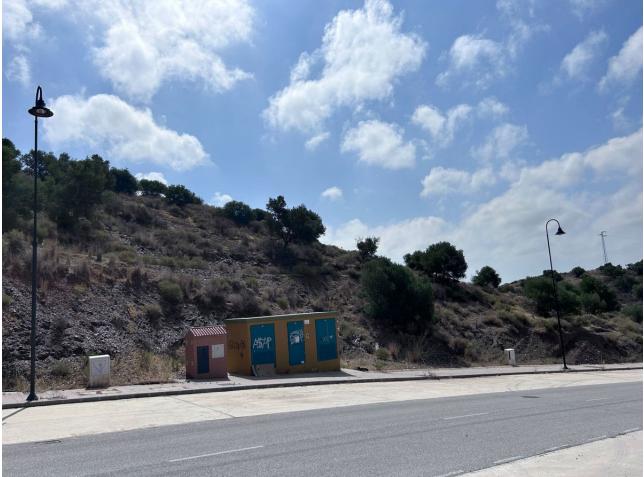

## Sales - Plot - Mijas Golf 160.000€

Mijas Golf

Plot

IBI: 490 EUR / year

Plot in the La Torre Industrial Estate. It is located on the Fuengirola-Coín road in front of the Entrerríos junction (BIG MAT, DEPOSITO GRUA MUNICIPAL, ALMACEN MUEBLES BENITEZ.) just 5 minutes from Fuengirola, in the municipality of Mijas, about 6 km from the highway exit A-7 at the height of Fuengirola-Mijas, and 40 km from Malaga capital. PLOT OF 990 M2. With a buildable area of about 500mts. It already has a work project done. Urbanization completed with all services (STREETS, LIGHTING, ETC.) Do not hesitate to call us to request more information.