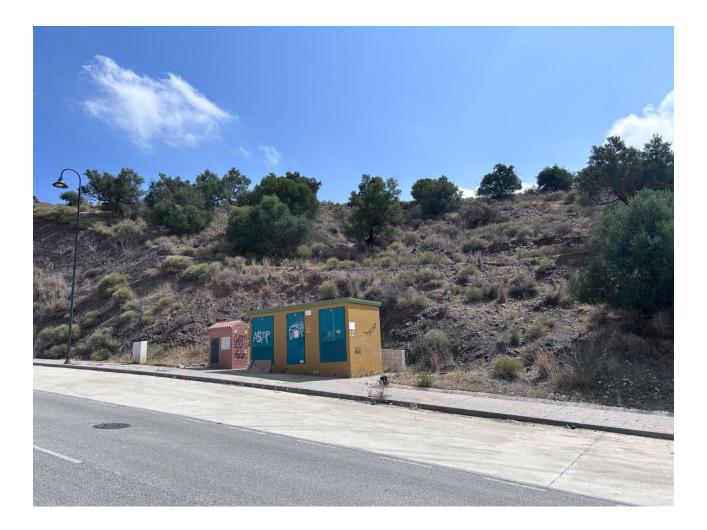

## Sales - Plot - Mijas Golf 160.000€

Mijas Golf

Plot

IBI: 490 EUR / year

Plot in the La Torre Industrial Estate. It is located on the Fuengirola-Coín road in front of the Entrerríos junction (BIG MAT, DEPOSITO GRUA MUNICIPAL, ALMACEN MUEBLES BENITEZ.) just 5 minutes from Fuengirola, in the municipality of Mijas, about 6 km from the highway exit A-7 at the height of Fuengirola-Mijas, and 40 km from Malaga capital. PLOT OF 990 M2. With a buildable area of about 500mts. It already has a work project done. Urbanization completed with all services (STREETS, LIGHTING, ETC.) Do not hesitate to call us to request more information.