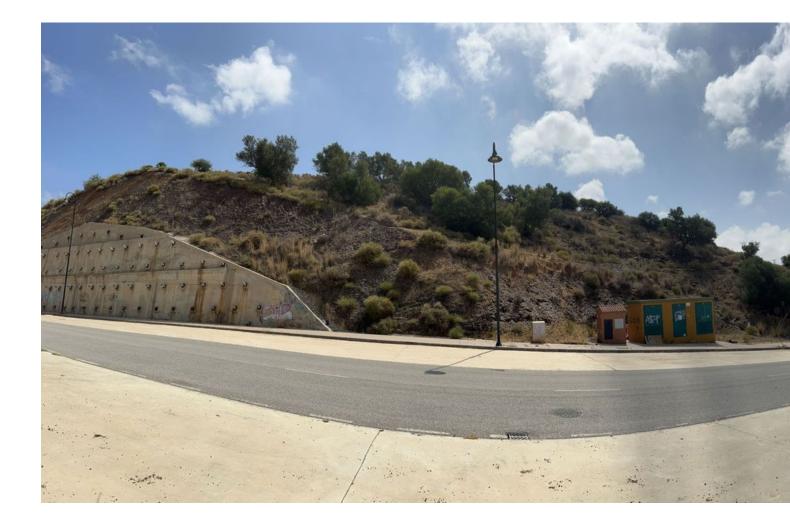

## Sales - Plot - Mijas Golf 160.000€

Mijas Golf

Plot

IBI: 490 EUR / year

Plot in the La Torre Industrial Estate. It is located on the Fuengirola-Coín road in front of the Entrerríos junction (BIG MAT, DEPOSITO GRUA MUNICIPAL, ALMACEN MUEBLES BENITEZ.) just 5 minutes from Fuengirola, in the municipality of Mijas, about 6 km from the highway exit A-7 at the height of Fuengirola-Mijas, and 40 km from Malaga capital. PLOT OF 990 M2. With a buildable area of about 500mts. It already has a work project done. Urbanization completed with all services (STREETS, LIGHTING, ETC.) Do not hesitate to call us to request more information.