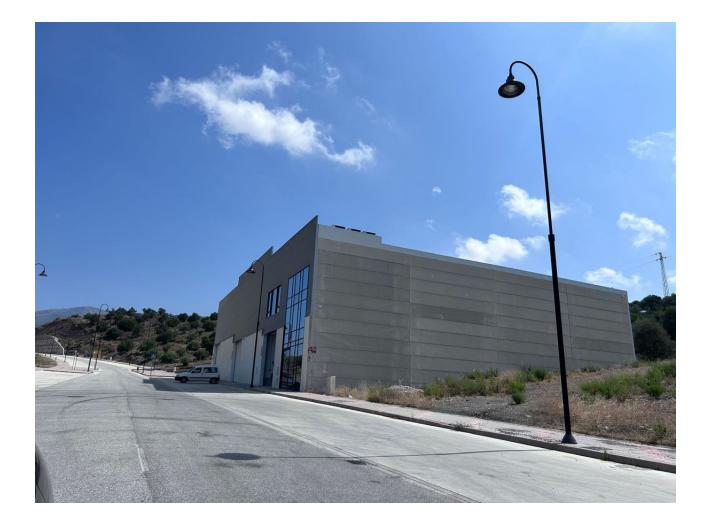

## Sales - Plot - Mijas Golf 160.000€

Mijas Golf

Plot

IBI: 490 EUR / year

Plot in the La Torre Industrial Estate. It is located on the Fuengirola-Coín road in front of the Entrerríos junction (BIG MAT, DEPOSITO GRUA MUNICIPAL, ALMACEN MUEBLES BENITEZ.) just 5 minutes from Fuengirola, in the municipality of Mijas, about 6 km from the highway exit A-7 at the height of Fuengirola-Mijas, and 40 km from Malaga capital. PLOT OF 990 M2. With a buildable area of about 500mts. It already has a work project done. Urbanization completed with all services (STREETS, LIGHTING, ETC.) Do not hesitate to call us to request more information.