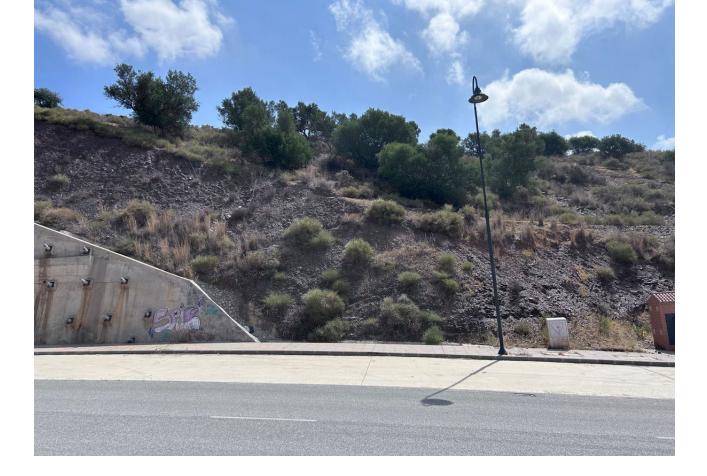

## Sales - Plot - Mijas Golf 160.000€

Mijas Golf

Plot

IBI: 490 EUR / year

Plot in the La Torre Industrial Estate. It is located on the Fuengirola-Coín road in front of the Entrerríos junction (BIG MAT, DEPOSITO GRUA MUNICIPAL, ALMACEN MUEBLES BENITEZ.) just 5 minutes from Fuengirola, in the municipality of Mijas, about 6 km from the highway exit A-7 at the height of Fuengirola-Mijas, and 40 km from Malaga capital. PLOT OF 990 M2. With a buildable area of about 500mts. It already has a work project done. Urbanization completed with all services (STREETS, LIGHTING, ETC.) Do not hesitate to call us to request more information.