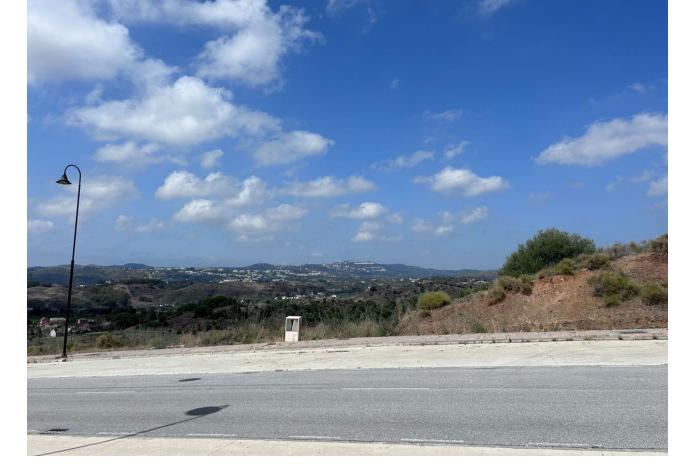

## Sales - Plot - Mijas Golf 160.000€

Mijas Golf

Plot

IBI: 490 EUR / year

Plot in the La Torre Industrial Estate. It is located on the Fuengirola-Coín road in front of the Entrerríos junction (BIG MAT, DEPOSITO GRUA MUNICIPAL, ALMACEN MUEBLES BENITEZ.) just 5 minutes from Fuengirola, in the municipality of Mijas, about 6 km from the highway exit A-7 at the height of Fuengirola-Mijas, and 40 km from Malaga capital. PLOT OF 990 M2. With a buildable area of about 500mts. It already has a work project done. Urbanization completed with all services (STREETS, LIGHTING, ETC.) Do not hesitate to call us to request more information.