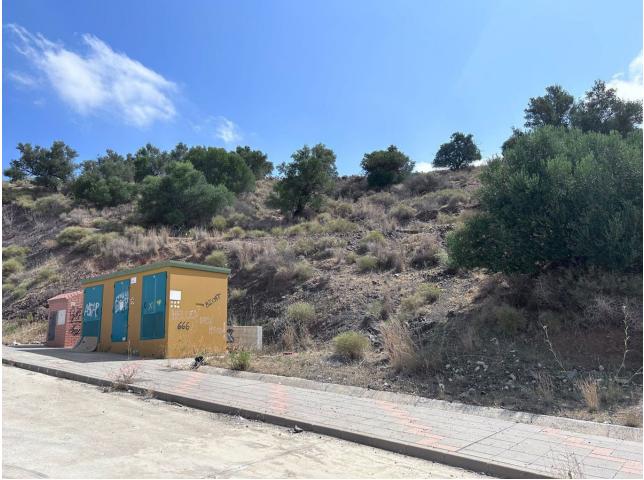

## Sales - Plot - Mijas Golf 160.000€

Mijas Golf

Plot

IBI: 490 EUR / year

Plot in the La Torre Industrial Estate. It is located on the Fuengirola-Coín road in front of the Entrerríos junction (BIG MAT, DEPOSITO GRUA MUNICIPAL, ALMACEN MUEBLES BENITEZ.) just 5 minutes from Fuengirola, in the municipality of Mijas, about 6 km from the highway exit A-7 at the height of Fuengirola-Mijas, and 40 km from Malaga capital. PLOT OF 990 M2. With a buildable area of about 500mts. It already has a work project done. Urbanization completed with all services (STREETS, LIGHTING, ETC.) Do not hesitate to call us to request more information.