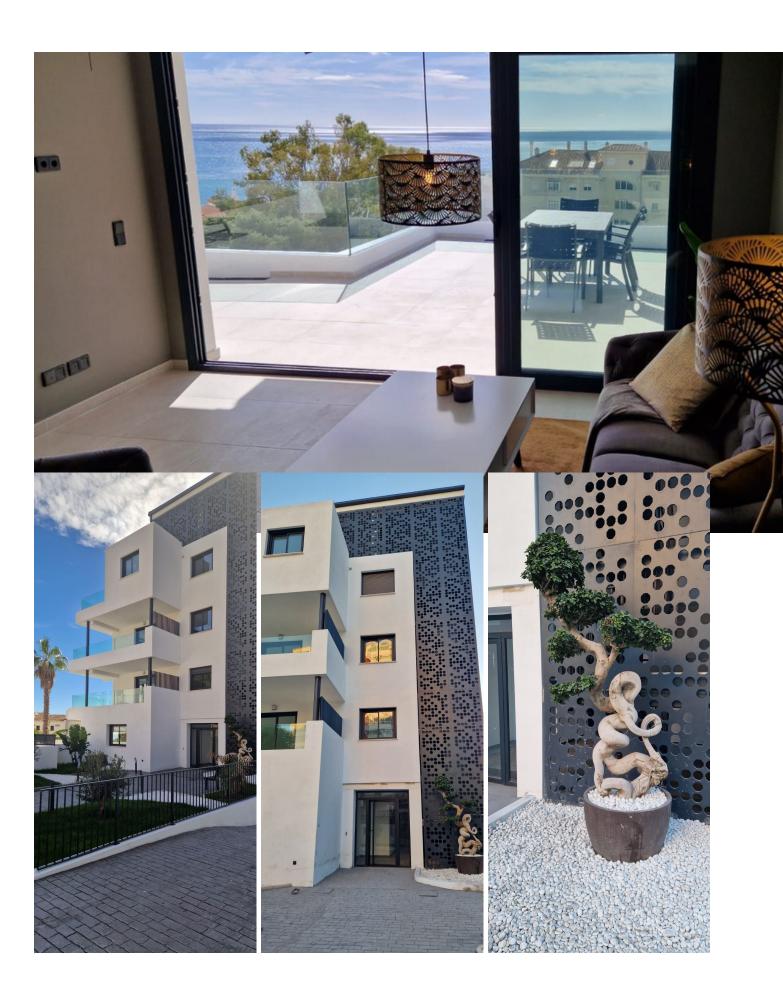

## Benalmadena Costa

**Apartment** 

3

2

305 m<sup>2</sup>

This topfloor property have the following quality specifications: Underfloor heating (electric) in bathroom, hallway and living room. Heating/cooling aircon (Samsung or similar) in bedrooms and living room. Light-coloured floor tiles, 60 x 60 cm. Plastered walls in living areas, grey as standard. The kitchen includes an induction hob, oven, fridge/freezer and dishwasher. The apartment have soundproofing between floors and quality double-glazed windows. There is an elevator from the underground parking to the apartment floor. This apartment comes with 1 parking space and 1 storage room. Additional parking spaces can be purchased. In the community, there is a pool area and a BBQ area. There is a playground at the lower level. Top Floor Apartment, Benalmadena Costa, Costa del Sol. 3 Bedrooms, 2 Bathrooms, Built 305 m², Terrace 170 m². Setting: Commercial Area, Beachside, Close To Golf, Close To Port, Close To Shops, Close To Sea, Close To Town, Close To Schools, Marina, Close To Marina. Orientation: South. Condition: Excellent. Pool: Communal. Climate Control: Air Conditioning, Hot A/C, Cold A/C, U/F Heating. Views: Sea. Features: Private Terrace. Garden: Communal. Parking: Underground, Garage, Private. Category: Holiday Homes, Investment, Luxury.