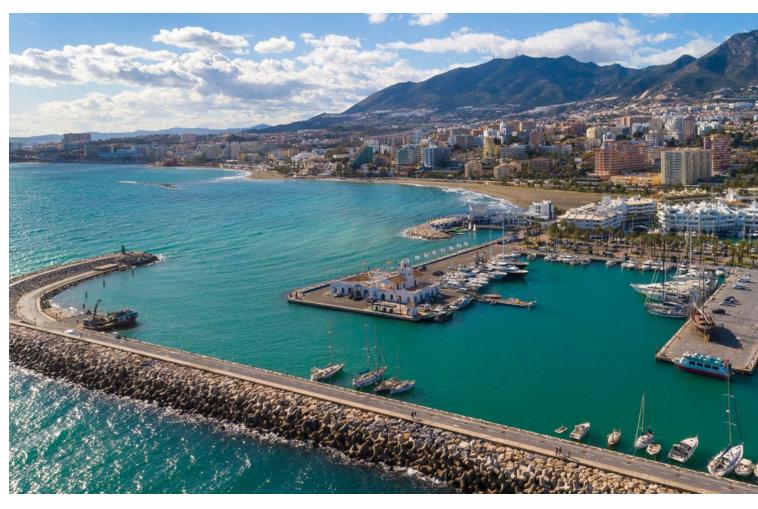

## Benalmadena Costa

**Apartment** 

3

2

305 m<sup>2</sup>

This topfloor property have the following quality specifications: Underfloor heating (electric) in bathroom, hallway and living room. Heating/cooling aircon (Samsung or similar) in bedrooms and living room. Light-coloured floor tiles, 60 x 60 cm. Plastered walls in living areas, grey as standard. The kitchen includes an induction hob, oven, fridge/freezer and dishwasher. The apartment have soundproofing between floors and quality double-glazed windows. There is an elevator from the underground parking to the apartment floor. This apartment comes with 1 parking space and 1 storage room. Additional parking spaces can be purchased. In the community, there is a pool area and a BBQ area. There is a playground at the lower level. Top Floor Apartment, Benalmadena Costa, Costa del Sol. 3 Bedrooms, 2 Bathrooms, Built 305 m², Terrace 170 m². Setting: Commercial Area, Beachside, Close To Golf, Close To Port, Close To Shops, Close To Sea, Close To Town, Close To Schools, Marina, Close To Marina. Orientation: South. Condition: Excellent. Pool: Communal. Climate Control: Air Conditioning, Hot A/C, Cold A/C, U/F Heating. Views: Sea. Features: Private Terrace. Garden: Communal. Parking: Underground, Garage, Private. Category: Holiday Homes, Investment, Luxury.