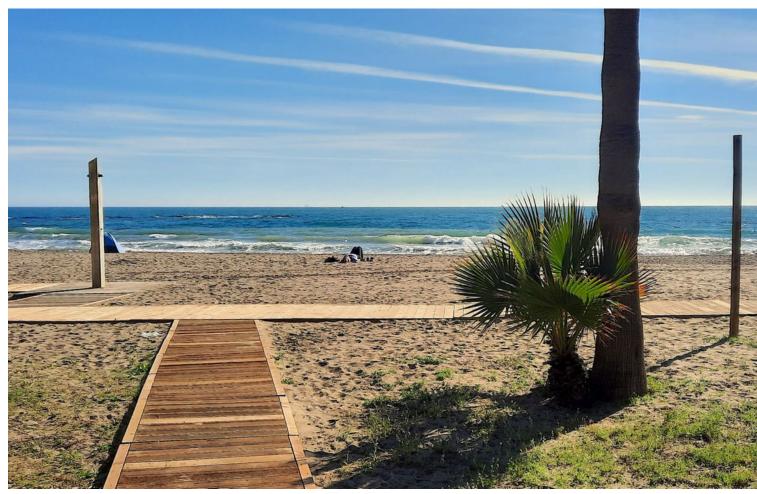

## Benalmadena Costa

**Apartment** 

3

2

305 m<sup>2</sup>

This topfloor property have the following quality specifications: Underfloor heating (electric) in bathroom, hallway and living room. Heating/cooling aircon (Samsung or similar) in bedrooms and living room. Light-coloured floor tiles, 60 x 60 cm. Plastered walls in living areas, grey as standard. The kitchen includes an induction hob, oven, fridge/freezer and dishwasher. The apartment have soundproofing between floors and quality double-glazed windows. There is an elevator from the underground parking to the apartment floor. This apartment comes with 1 parking space and 1 storage room. Additional parking spaces can be purchased. In the community, there is a pool area and a BBQ area. There is a playground at the lower level. Top Floor Apartment, Benalmadena Costa, Costa del Sol. 3 Bedrooms, 2 Bathrooms, Built 305 m², Terrace 170 m². Setting: Commercial Area, Beachside, Close To Golf, Close To Port, Close To Shops, Close To Sea, Close To Town, Close To Schools, Marina, Close To Marina. Orientation: South. Condition: Excellent. Pool: Communal. Climate Control: Air Conditioning, Hot A/C, Cold A/C, U/F Heating. Views: Sea. Features: Private Terrace. Garden: Communal. Parking: Underground, Garage, Private. Category: Holiday Homes, Investment, Luxury.