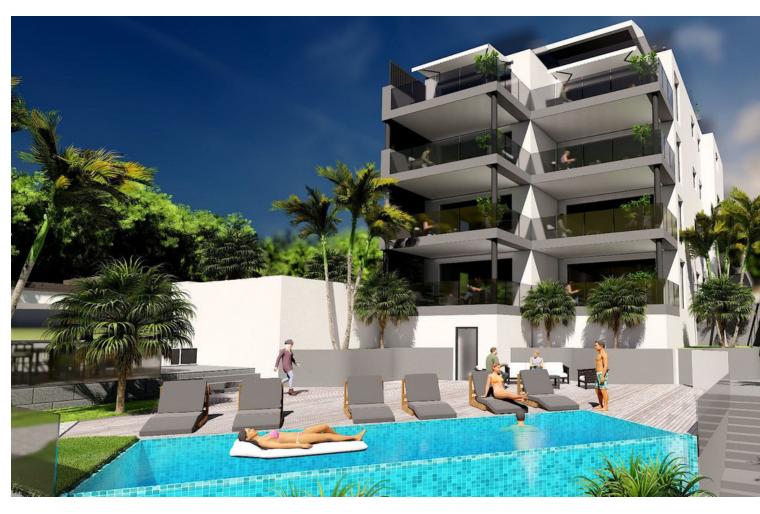

## Benalmadena Costa

**Apartment** 

3

2

305 m<sup>2</sup>

This topfloor property have the following quality specifications: Underfloor heating (electric) in bathroom, hallway and living room. Heating/cooling aircon (Samsung or similar) in bedrooms and living room. Light-coloured floor tiles, 60 x 60 cm. Plastered walls in living areas, grey as standard. The kitchen includes an induction hob, oven, fridge/freezer and dishwasher. The apartment have soundproofing between floors and quality double-glazed windows. There is an elevator from the underground parking to the apartment floor. This apartment comes with 1 parking space and 1 storage room. Additional parking spaces can be purchased. In the community, there is a pool area and a BBQ area. There is a playground at the lower level. Top Floor Apartment, Benalmadena Costa, Costa del Sol. 3 Bedrooms, 2 Bathrooms, Built 305 m², Terrace 170 m². Setting: Commercial Area, Beachside, Close To Golf, Close To Port, Close To Shops, Close To Sea, Close To Town, Close To Schools, Marina, Close To Marina. Orientation: South. Condition: Excellent. Pool: Communal. Climate Control: Air Conditioning, Hot A/C, Cold A/C, U/F Heating. Views: Sea. Features: Private Terrace. Garden: Communal. Parking: Underground, Garage, Private. Category: Holiday Homes, Investment, Luxury.