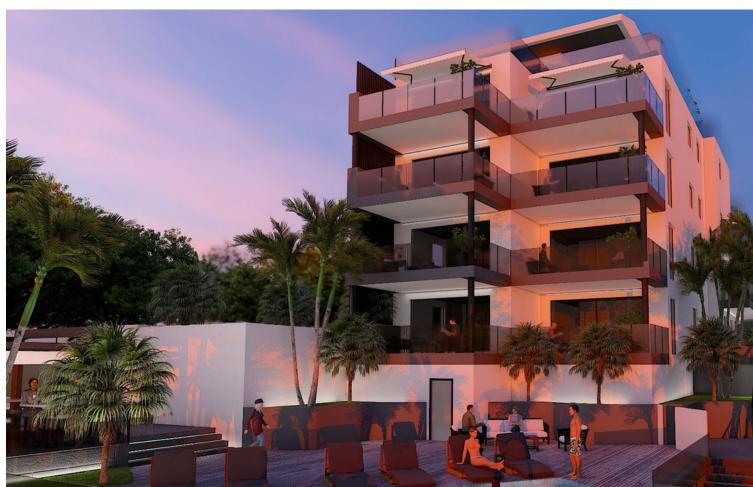

## Benalmadena Costa

**Apartment** 

3

2

305 m<sup>2</sup>

This topfloor property have the following quality specifications: Underfloor heating (electric) in bathroom, hallway and living room. Heating/cooling aircon (Samsung or similar) in bedrooms and living room. Light-coloured floor tiles, 60 x 60 cm. Plastered walls in living areas, grey as standard. The kitchen includes an induction hob, oven, fridge/freezer and dishwasher. The apartment have soundproofing between floors and quality double-glazed windows. There is an elevator from the underground parking to the apartment floor. This apartment comes with 1 parking space and 1 storage room. Additional parking spaces can be purchased. In the community, there is a pool area and a BBQ area. There is a playground at the lower level. Top Floor Apartment, Benalmadena Costa, Costa del Sol. 3 Bedrooms, 2 Bathrooms, Built 305 m², Terrace 170 m². Setting: Commercial Area, Beachside, Close To Golf, Close To Port, Close To Shops, Close To Sea, Close To Town, Close To Schools, Marina, Close To Marina. Orientation: South. Condition: Excellent. Pool: Communal. Climate Control: Air Conditioning, Hot A/C, Cold A/C, U/F Heating. Views: Sea. Features: Private Terrace. Garden: Communal. Parking: Underground, Garage, Private. Category: Holiday Homes, Investment, Luxury.