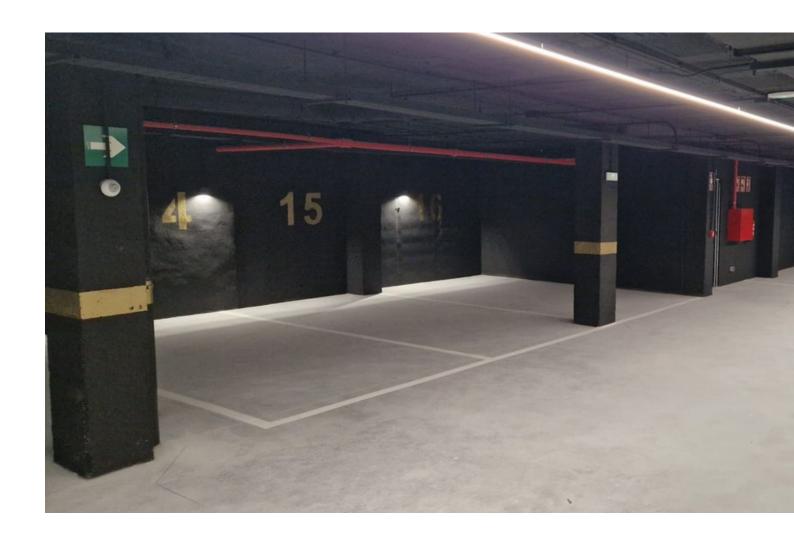

## Benalmadena Costa

**Apartment** 

3

2

305 m<sup>2</sup>

This topfloor property have the following quality specifications: Underfloor heating (electric) in bathroom, hallway and living room. Heating/cooling aircon (Samsung or similar) in bedrooms and living room. Light-coloured floor tiles, 60 x 60 cm. Plastered walls in living areas, grey as standard. The kitchen includes an induction hob, oven, fridge/freezer and dishwasher. The apartment have soundproofing between floors and quality double-glazed windows. There is an elevator from the underground parking to the apartment floor. This apartment comes with 1 parking space and 1 storage room. Additional parking spaces can be purchased. In the community, there is a pool area and a BBQ area. There is a playground at the lower level. Top Floor Apartment, Benalmadena Costa, Costa del Sol. 3 Bedrooms, 2 Bathrooms, Built 305 m², Terrace 170 m². Setting: Commercial Area, Beachside, Close To Golf, Close To Port, Close To Shops, Close To Sea, Close To Town, Close To Schools, Marina, Close To Marina. Orientation: South. Condition: Excellent. Pool: Communal. Climate Control: Air Conditioning, Hot A/C, Cold A/C, U/F Heating. Views: Sea. Features: Private Terrace. Garden: Communal. Parking: Underground, Garage, Private. Category: Holiday Homes, Investment, Luxury.