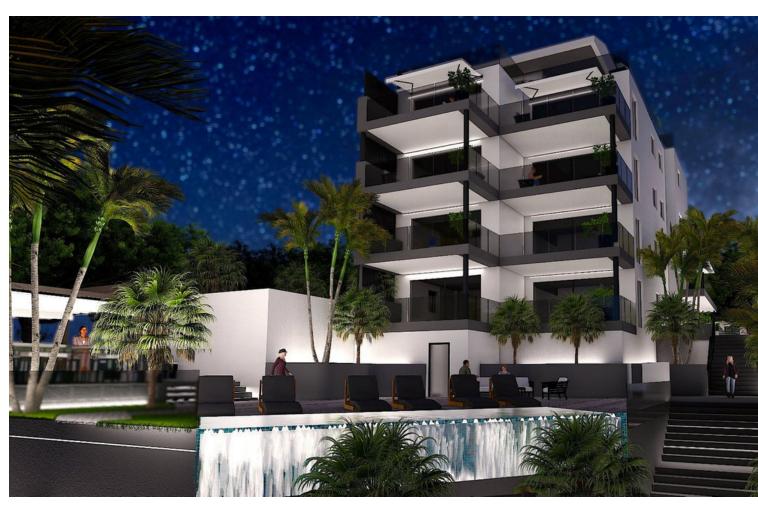

## Benalmadena Costa

**Apartment** 

3

2

305 m<sup>2</sup>

This topfloor property have the following quality specifications: Underfloor heating (electric) in bathroom, hallway and living room. Heating/cooling aircon (Samsung or similar) in bedrooms and living room. Light-coloured floor tiles, 60 x 60 cm. Plastered walls in living areas, grey as standard. The kitchen includes an induction hob, oven, fridge/freezer and dishwasher. The apartment have soundproofing between floors and quality double-glazed windows. There is an elevator from the underground parking to the apartment floor. This apartment comes with 1 parking space and 1 storage room. Additional parking spaces can be purchased. In the community, there is a pool area and a BBQ area. There is a playground at the lower level. Top Floor Apartment, Benalmadena Costa, Costa del Sol. 3 Bedrooms, 2 Bathrooms, Built 305 m², Terrace 170 m². Setting: Commercial Area, Beachside, Close To Golf, Close To Port, Close To Shops, Close To Sea, Close To Town, Close To Schools, Marina, Close To Marina. Orientation: South. Condition: Excellent. Pool: Communal. Climate Control: Air Conditioning, Hot A/C, Cold A/C, U/F Heating. Views: Sea. Features: Private Terrace. Garden: Communal. Parking: Underground, Garage, Private. Category: Holiday Homes, Investment, Luxury.