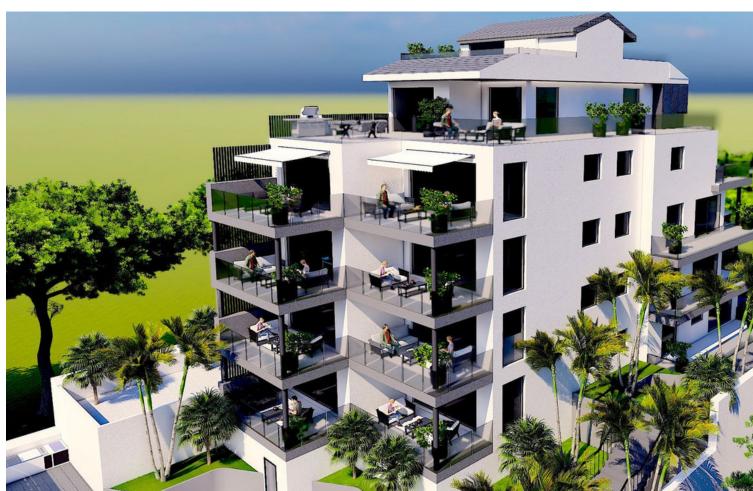

## Benalmadena Costa

**Apartment** 

3

2

305 m<sup>2</sup>

This topfloor property have the following quality specifications: Underfloor heating (electric) in bathroom, hallway and living room. Heating/cooling aircon (Samsung or similar) in bedrooms and living room. Light-coloured floor tiles, 60 x 60 cm. Plastered walls in living areas, grey as standard. The kitchen includes an induction hob, oven, fridge/freezer and dishwasher. The apartment have soundproofing between floors and quality double-glazed windows. There is an elevator from the underground parking to the apartment floor. This apartment comes with 1 parking space and 1 storage room. Additional parking spaces can be purchased. In the community, there is a pool area and a BBQ area. There is a playground at the lower level. Top Floor Apartment, Benalmadena Costa, Costa del Sol. 3 Bedrooms, 2 Bathrooms, Built 305 m², Terrace 170 m². Setting: Commercial Area, Beachside, Close To Golf, Close To Port, Close To Shops, Close To Sea, Close To Town, Close To Schools, Marina, Close To Marina. Orientation: South. Condition: Excellent. Pool: Communal. Climate Control: Air Conditioning, Hot A/C, Cold A/C, U/F Heating. Views: Sea. Features: Private Terrace. Garden: Communal. Parking: Underground, Garage, Private. Category: Holiday Homes, Investment, Luxury.