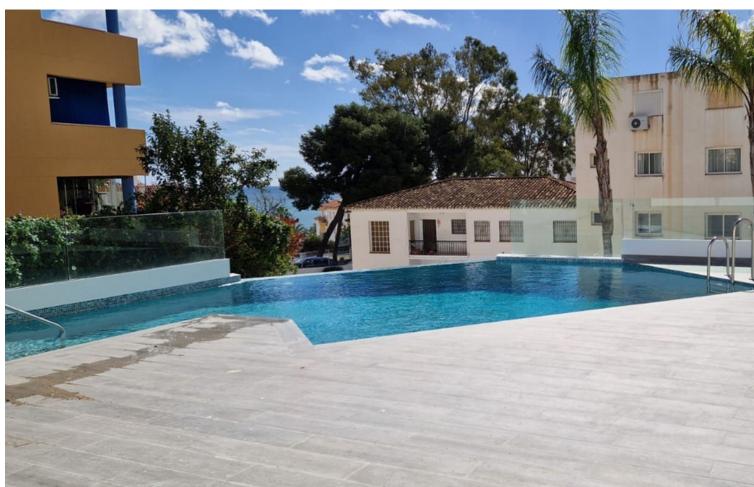

## Benalmadena Costa

**Apartment** 

3

2

305 m<sup>2</sup>

This topfloor property have the following quality specifications: Underfloor heating (electric) in bathroom, hallway and living room. Heating/cooling aircon (Samsung or similar) in bedrooms and living room. Light-coloured floor tiles, 60 x 60 cm. Plastered walls in living areas, grey as standard. The kitchen includes an induction hob, oven, fridge/freezer and dishwasher. The apartment have soundproofing between floors and quality double-glazed windows. There is an elevator from the underground parking to the apartment floor. This apartment comes with 1 parking space and 1 storage room. Additional parking spaces can be purchased. In the community, there is a pool area and a BBQ area. There is a playground at the lower level. Top Floor Apartment, Benalmadena Costa, Costa del Sol. 3 Bedrooms, 2 Bathrooms, Built 305 m², Terrace 170 m². Setting: Commercial Area, Beachside, Close To Golf, Close To Port, Close To Shops, Close To Sea, Close To Town, Close To Schools, Marina, Close To Marina. Orientation: South. Condition: Excellent. Pool: Communal. Climate Control: Air Conditioning, Hot A/C, Cold A/C, U/F Heating. Views: Sea. Features: Private Terrace. Garden: Communal. Parking: Underground, Garage, Private. Category: Holiday Homes, Investment, Luxury.