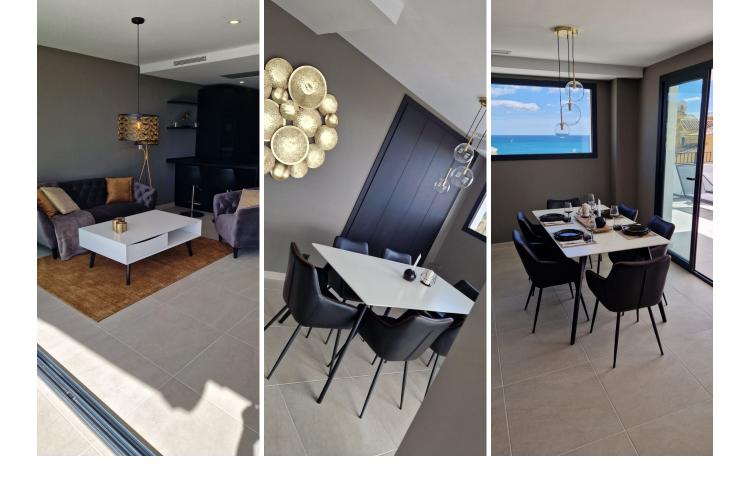

## Benalmadena Costa

**Apartment** 

3

2

305 m<sup>2</sup>

This topfloor property have the following quality specifications: Underfloor heating (electric) in bathroom, hallway and living room. Heating/cooling aircon (Samsung or similar) in bedrooms and living room. Light-coloured floor tiles, 60 x 60 cm. Plastered walls in living areas, grey as standard. The kitchen includes an induction hob, oven, fridge/freezer and dishwasher. The apartment have soundproofing between floors and quality double-glazed windows. There is an elevator from the underground parking to the apartment floor. This apartment comes with 1 parking space and 1 storage room. Additional parking spaces can be purchased. In the community, there is a pool area and a BBQ area. There is a playground at the lower level. Top Floor Apartment, Benalmadena Costa, Costa del Sol. 3 Bedrooms, 2 Bathrooms, Built 305 m², Terrace 170 m². Setting: Commercial Area, Beachside, Close To Golf, Close To Port, Close To Shops, Close To Sea, Close To Town, Close To Schools, Marina, Close To Marina. Orientation: South. Condition: Excellent. Pool: Communal. Climate Control: Air Conditioning, Hot A/C, Cold A/C, U/F Heating. Views: Sea. Features: Private Terrace. Garden: Communal. Parking: Underground, Garage, Private. Category: Holiday Homes, Investment, Luxury.