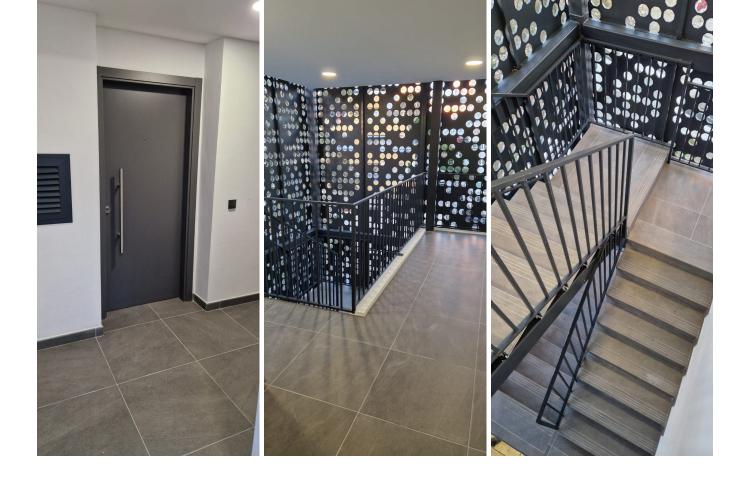

## Benalmadena Costa

**Apartment** 

3

2

305 m<sup>2</sup>

This topfloor property have the following quality specifications: Underfloor heating (electric) in bathroom, hallway and living room. Heating/cooling aircon (Samsung or similar) in bedrooms and living room. Light-coloured floor tiles, 60 x 60 cm. Plastered walls in living areas, grey as standard. The kitchen includes an induction hob, oven, fridge/freezer and dishwasher. The apartment have soundproofing between floors and quality double-glazed windows. There is an elevator from the underground parking to the apartment floor. This apartment comes with 1 parking space and 1 storage room. Additional parking spaces can be purchased. In the community, there is a pool area and a BBQ area. There is a playground at the lower level. Top Floor Apartment, Benalmadena Costa, Costa del Sol. 3 Bedrooms, 2 Bathrooms, Built 305 m², Terrace 170 m². Setting: Commercial Area, Beachside, Close To Golf, Close To Port, Close To Shops, Close To Sea, Close To Town, Close To Schools, Marina, Close To Marina. Orientation: South. Condition: Excellent. Pool: Communal. Climate Control: Air Conditioning, Hot A/C, Cold A/C, U/F Heating. Views: Sea. Features: Private Terrace. Garden: Communal. Parking: Underground, Garage, Private. Category: Holiday Homes, Investment, Luxury.