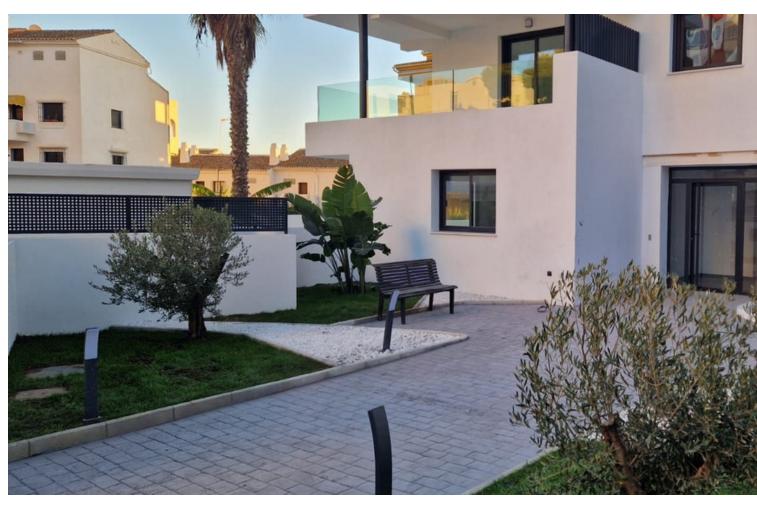

## Benalmadena Costa

**Apartment** 

3

2

305 m<sup>2</sup>

This topfloor property have the following quality specifications: Underfloor heating (electric) in bathroom, hallway and living room. Heating/cooling aircon (Samsung or similar) in bedrooms and living room. Light-coloured floor tiles, 60 x 60 cm. Plastered walls in living areas, grey as standard. The kitchen includes an induction hob, oven, fridge/freezer and dishwasher. The apartment have soundproofing between floors and quality double-glazed windows. There is an elevator from the underground parking to the apartment floor. This apartment comes with 1 parking space and 1 storage room. Additional parking spaces can be purchased. In the community, there is a pool area and a BBQ area. There is a playground at the lower level. Top Floor Apartment, Benalmadena Costa, Costa del Sol. 3 Bedrooms, 2 Bathrooms, Built 305 m², Terrace 170 m². Setting: Commercial Area, Beachside, Close To Golf, Close To Port, Close To Shops, Close To Sea, Close To Town, Close To Schools, Marina, Close To Marina. Orientation: South. Condition: Excellent. Pool: Communal. Climate Control: Air Conditioning, Hot A/C, Cold A/C, U/F Heating. Views: Sea. Features: Private Terrace. Garden: Communal. Parking: Underground, Garage, Private. Category: Holiday Homes, Investment, Luxury.