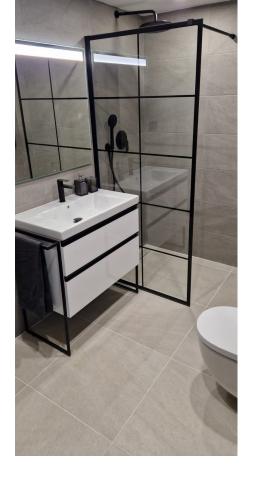

## Benalmadena Costa

**Apartment** 

3

2

305 m<sup>2</sup>

This topfloor property have the following quality specifications: Underfloor heating (electric) in bathroom, hallway and living room. Heating/cooling aircon (Samsung or similar) in bedrooms and living room. Light-coloured floor tiles, 60 x 60 cm. Plastered walls in living areas, grey as standard. The kitchen includes an induction hob, oven, fridge/freezer and dishwasher. The apartment have soundproofing between floors and quality double-glazed windows. There is an elevator from the underground parking to the apartment floor. This apartment comes with 1 parking space and 1 storage room. Additional parking spaces can be purchased. In the community, there is a pool area and a BBQ area. There is a playground at the lower level. Top Floor Apartment, Benalmadena Costa, Costa del Sol. 3 Bedrooms, 2 Bathrooms, Built 305 m², Terrace 170 m². Setting: Commercial Area, Beachside, Close To Golf, Close To Port, Close To Shops, Close To Sea, Close To Town, Close To Schools, Marina, Close To Marina. Orientation: South. Condition: Excellent. Pool: Communal. Climate Control: Air Conditioning, Hot A/C, Cold A/C, U/F Heating. Views: Sea. Features: Private Terrace. Garden: Communal. Parking: Underground, Garage, Private. Category: Holiday Homes, Investment, Luxury.