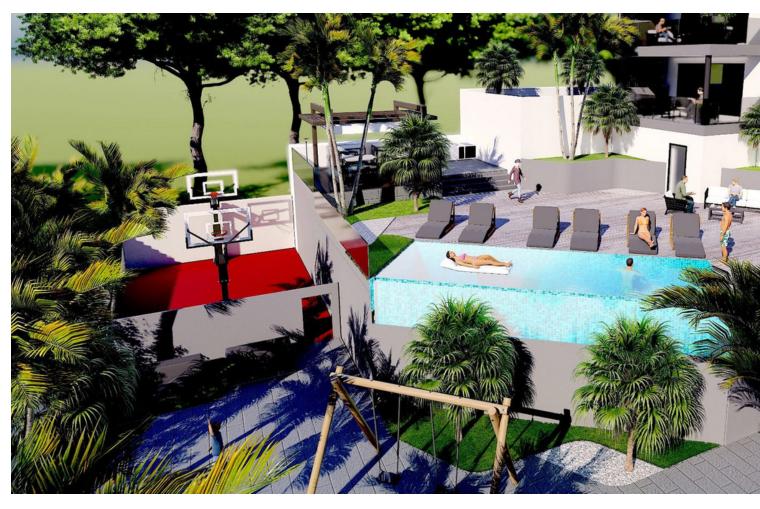

## Benalmadena Costa

**Apartment** 

3

2

305 m<sup>2</sup>

This topfloor property have the following quality specifications: Underfloor heating (electric) in bathroom, hallway and living room. Heating/cooling aircon (Samsung or similar) in bedrooms and living room. Light-coloured floor tiles, 60 x 60 cm. Plastered walls in living areas, grey as standard. The kitchen includes an induction hob, oven, fridge/freezer and dishwasher. The apartment have soundproofing between floors and quality double-glazed windows. There is an elevator from the underground parking to the apartment floor. This apartment comes with 1 parking space and 1 storage room. Additional parking spaces can be purchased. In the community, there is a pool area and a BBQ area. There is a playground at the lower level. Top Floor Apartment, Benalmadena Costa, Costa del Sol. 3 Bedrooms, 2 Bathrooms, Built 305 m², Terrace 170 m². Setting: Commercial Area, Beachside, Close To Golf, Close To Port, Close To Shops, Close To Sea, Close To Town, Close To Schools, Marina, Close To Marina. Orientation: South. Condition: Excellent. Pool: Communal. Climate Control: Air Conditioning, Hot A/C, Cold A/C, U/F Heating. Views: Sea. Features: Private Terrace. Garden: Communal. Parking: Underground, Garage, Private. Category: Holiday Homes, Investment, Luxury.