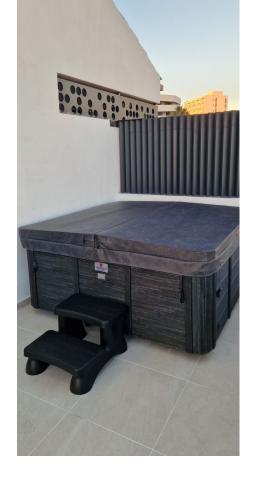

## Benalmadena Costa

**Apartment** 

3

2

305 m<sup>2</sup>

This topfloor property have the following quality specifications: Underfloor heating (electric) in bathroom, hallway and living room. Heating/cooling aircon (Samsung or similar) in bedrooms and living room. Light-coloured floor tiles, 60 x 60 cm. Plastered walls in living areas, grey as standard. The kitchen includes an induction hob, oven, fridge/freezer and dishwasher. The apartment have soundproofing between floors and quality double-glazed windows. There is an elevator from the underground parking to the apartment floor. This apartment comes with 1 parking space and 1 storage room. Additional parking spaces can be purchased. In the community, there is a pool area and a BBQ area. There is a playground at the lower level. Top Floor Apartment, Benalmadena Costa, Costa del Sol. 3 Bedrooms, 2 Bathrooms, Built 305 m², Terrace 170 m². Setting: Commercial Area, Beachside, Close To Golf, Close To Port, Close To Shops, Close To Sea, Close To Town, Close To Schools, Marina, Close To Marina. Orientation: South. Condition: Excellent. Pool: Communal. Climate Control: Air Conditioning, Hot A/C, Cold A/C, U/F Heating. Views: Sea. Features: Private Terrace. Garden: Communal. Parking: Underground, Garage, Private. Category: Holiday Homes, Investment, Luxury.