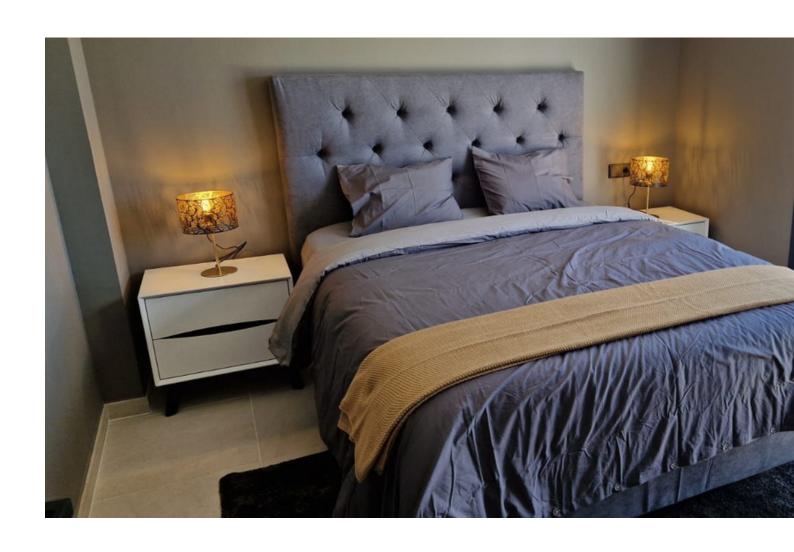

## Benalmadena Costa

**Apartment** 

3

2

305 m<sup>2</sup>

This topfloor property have the following quality specifications: Underfloor heating (electric) in bathroom, hallway and living room. Heating/cooling aircon (Samsung or similar) in bedrooms and living room. Light-coloured floor tiles, 60 x 60 cm. Plastered walls in living areas, grey as standard. The kitchen includes an induction hob, oven, fridge/freezer and dishwasher. The apartment have soundproofing between floors and quality double-glazed windows. There is an elevator from the underground parking to the apartment floor. This apartment comes with 1 parking space and 1 storage room. Additional parking spaces can be purchased. In the community, there is a pool area and a BBQ area. There is a playground at the lower level. Top Floor Apartment, Benalmadena Costa, Costa del Sol. 3 Bedrooms, 2 Bathrooms, Built 305 m², Terrace 170 m². Setting: Commercial Area, Beachside, Close To Golf, Close To Port, Close To Shops, Close To Sea, Close To Town, Close To Schools, Marina, Close To Marina. Orientation: South. Condition: Excellent. Pool: Communal. Climate Control: Air Conditioning, Hot A/C, Cold A/C, U/F Heating. Views: Sea. Features: Private Terrace. Garden: Communal. Parking: Underground, Garage, Private. Category: Holiday Homes, Investment, Luxury.