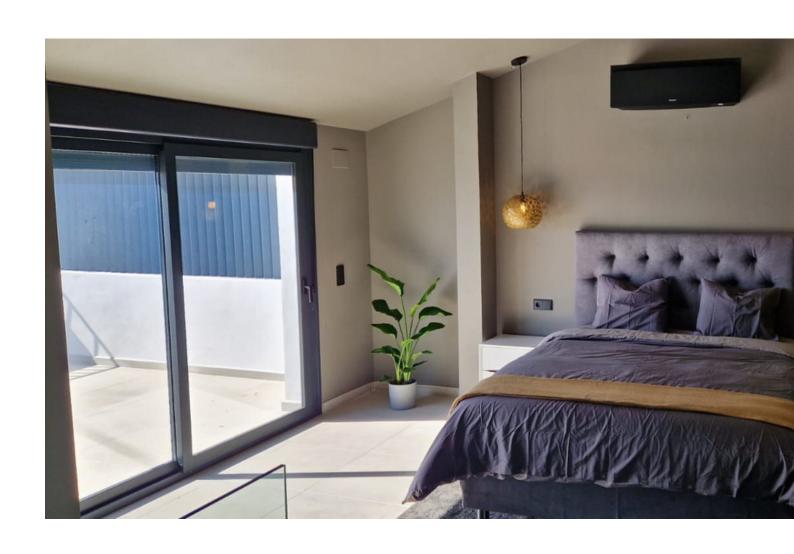

## Benalmadena Costa

**Apartment** 

3

2

305 m<sup>2</sup>

This topfloor property have the following quality specifications: Underfloor heating (electric) in bathroom, hallway and living room. Heating/cooling aircon (Samsung or similar) in bedrooms and living room. Light-coloured floor tiles, 60 x 60 cm. Plastered walls in living areas, grey as standard. The kitchen includes an induction hob, oven, fridge/freezer and dishwasher. The apartment have soundproofing between floors and quality double-glazed windows. There is an elevator from the underground parking to the apartment floor. This apartment comes with 1 parking space and 1 storage room. Additional parking spaces can be purchased. In the community, there is a pool area and a BBQ area. There is a playground at the lower level. Top Floor Apartment, Benalmadena Costa, Costa del Sol. 3 Bedrooms, 2 Bathrooms, Built 305 m², Terrace 170 m². Setting: Commercial Area, Beachside, Close To Golf, Close To Port, Close To Shops, Close To Sea, Close To Town, Close To Schools, Marina, Close To Marina. Orientation: South. Condition: Excellent. Pool: Communal. Climate Control: Air Conditioning, Hot A/C, Cold A/C, U/F Heating. Views: Sea. Features: Private Terrace. Garden: Communal. Parking: Underground, Garage, Private. Category: Holiday Homes, Investment, Luxury.