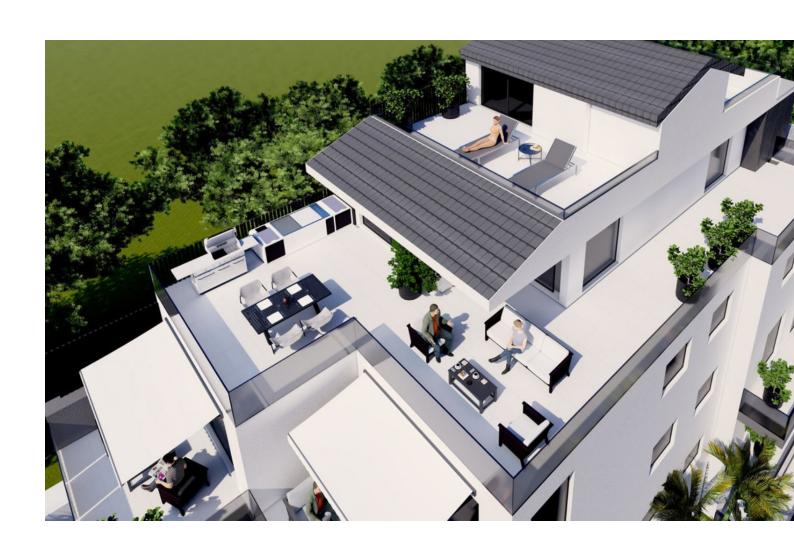

## Benalmadena Costa

**Apartment** 

3

2

305 m<sup>2</sup>

This topfloor property have the following quality specifications: Underfloor heating (electric) in bathroom, hallway and living room. Heating/cooling aircon (Samsung or similar) in bedrooms and living room. Light-coloured floor tiles, 60 x 60 cm. Plastered walls in living areas, grey as standard. The kitchen includes an induction hob, oven, fridge/freezer and dishwasher. The apartment have soundproofing between floors and quality double-glazed windows. There is an elevator from the underground parking to the apartment floor. This apartment comes with 1 parking space and 1 storage room. Additional parking spaces can be purchased. In the community, there is a pool area and a BBQ area. There is a playground at the lower level. Top Floor Apartment, Benalmadena Costa, Costa del Sol. 3 Bedrooms, 2 Bathrooms, Built 305 m², Terrace 170 m². Setting: Commercial Area, Beachside, Close To Golf, Close To Port, Close To Shops, Close To Sea, Close To Town, Close To Schools, Marina, Close To Marina. Orientation: South. Condition: Excellent. Pool: Communal. Climate Control: Air Conditioning, Hot A/C, Cold A/C, U/F Heating. Views: Sea. Features: Private Terrace. Garden: Communal. Parking: Underground, Garage, Private. Category: Holiday Homes, Investment, Luxury.