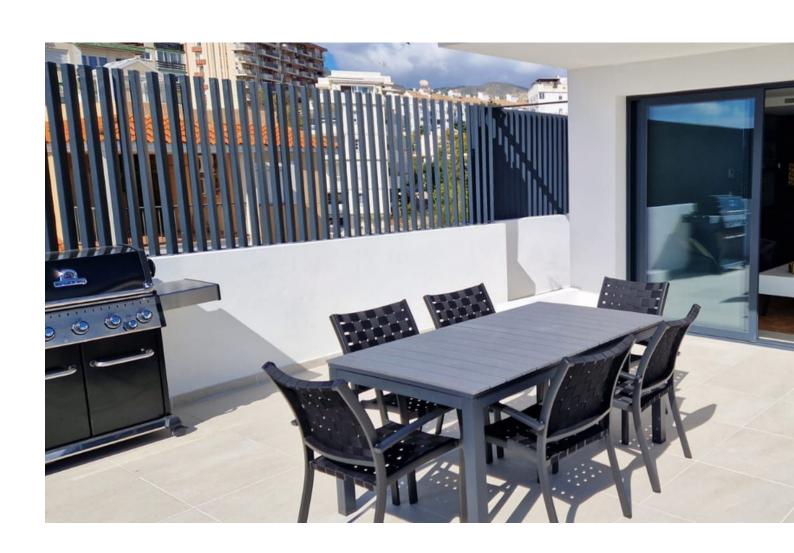

## Benalmadena Costa

**Apartment** 

3

2

305 m<sup>2</sup>

This topfloor property have the following quality specifications: Underfloor heating (electric) in bathroom, hallway and living room. Heating/cooling aircon (Samsung or similar) in bedrooms and living room. Light-coloured floor tiles, 60 x 60 cm. Plastered walls in living areas, grey as standard. The kitchen includes an induction hob, oven, fridge/freezer and dishwasher. The apartment have soundproofing between floors and quality double-glazed windows. There is an elevator from the underground parking to the apartment floor. This apartment comes with 1 parking space and 1 storage room. Additional parking spaces can be purchased. In the community, there is a pool area and a BBQ area. There is a playground at the lower level. Top Floor Apartment, Benalmadena Costa, Costa del Sol. 3 Bedrooms, 2 Bathrooms, Built 305 m², Terrace 170 m². Setting: Commercial Area, Beachside, Close To Golf, Close To Port, Close To Shops, Close To Sea, Close To Town, Close To Schools, Marina, Close To Marina. Orientation: South. Condition: Excellent. Pool: Communal. Climate Control: Air Conditioning, Hot A/C, Cold A/C, U/F Heating. Views: Sea. Features: Private Terrace. Garden: Communal. Parking: Underground, Garage, Private. Category: Holiday Homes, Investment, Luxury.