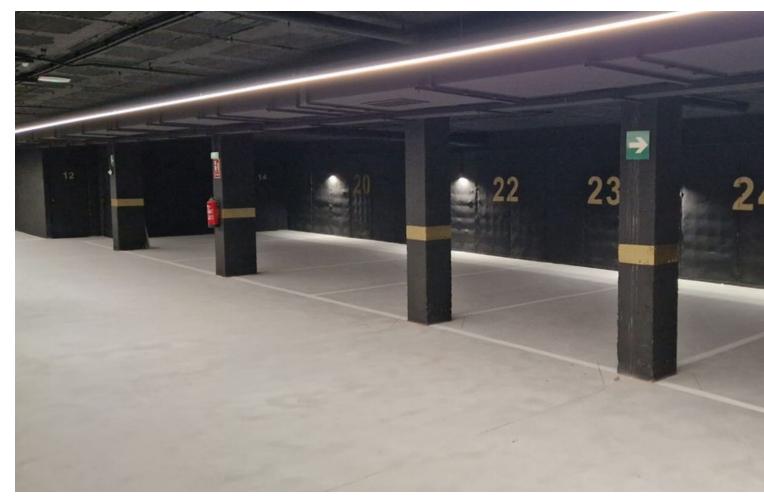

## Benalmadena Costa

**Apartment** 

3

2

305 m<sup>2</sup>

This topfloor property have the following quality specifications: Underfloor heating (electric) in bathroom, hallway and living room. Heating/cooling aircon (Samsung or similar) in bedrooms and living room. Light-coloured floor tiles, 60 x 60 cm. Plastered walls in living areas, grey as standard. The kitchen includes an induction hob, oven, fridge/freezer and dishwasher. The apartment have soundproofing between floors and quality double-glazed windows. There is an elevator from the underground parking to the apartment floor. This apartment comes with 1 parking space and 1 storage room. Additional parking spaces can be purchased. In the community, there is a pool area and a BBQ area. There is a playground at the lower level. Top Floor Apartment, Benalmadena Costa, Costa del Sol. 3 Bedrooms, 2 Bathrooms, Built 305 m², Terrace 170 m². Setting: Commercial Area, Beachside, Close To Golf, Close To Port, Close To Shops, Close To Sea, Close To Town, Close To Schools, Marina, Close To Marina. Orientation: South. Condition: Excellent. Pool: Communal. Climate Control: Air Conditioning, Hot A/C, Cold A/C, U/F Heating. Views: Sea. Features: Private Terrace. Garden: Communal. Parking: Underground, Garage, Private. Category: Holiday Homes, Investment, Luxury.