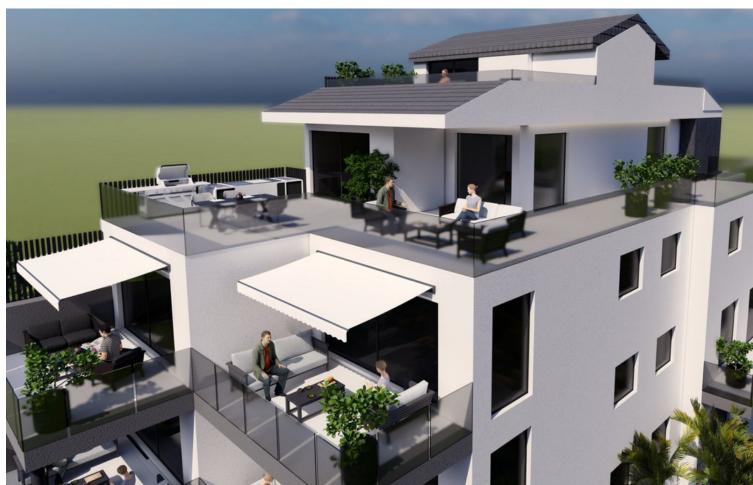

## Benalmadena Costa

**Apartment** 

3

2

305 m<sup>2</sup>

This topfloor property have the following quality specifications: Underfloor heating (electric) in bathroom, hallway and living room. Heating/cooling aircon (Samsung or similar) in bedrooms and living room. Light-coloured floor tiles, 60 x 60 cm. Plastered walls in living areas, grey as standard. The kitchen includes an induction hob, oven, fridge/freezer and dishwasher. The apartment have soundproofing between floors and quality double-glazed windows. There is an elevator from the underground parking to the apartment floor. This apartment comes with 1 parking space and 1 storage room. Additional parking spaces can be purchased. In the community, there is a pool area and a BBQ area. There is a playground at the lower level. Top Floor Apartment, Benalmadena Costa, Costa del Sol. 3 Bedrooms, 2 Bathrooms, Built 305 m², Terrace 170 m². Setting: Commercial Area, Beachside, Close To Golf, Close To Port, Close To Shops, Close To Sea, Close To Town, Close To Schools, Marina, Close To Marina. Orientation: South. Condition: Excellent. Pool: Communal. Climate Control: Air Conditioning, Hot A/C, Cold A/C, U/F Heating. Views: Sea. Features: Private Terrace. Garden: Communal. Parking: Underground, Garage, Private. Category: Holiday Homes, Investment, Luxury.