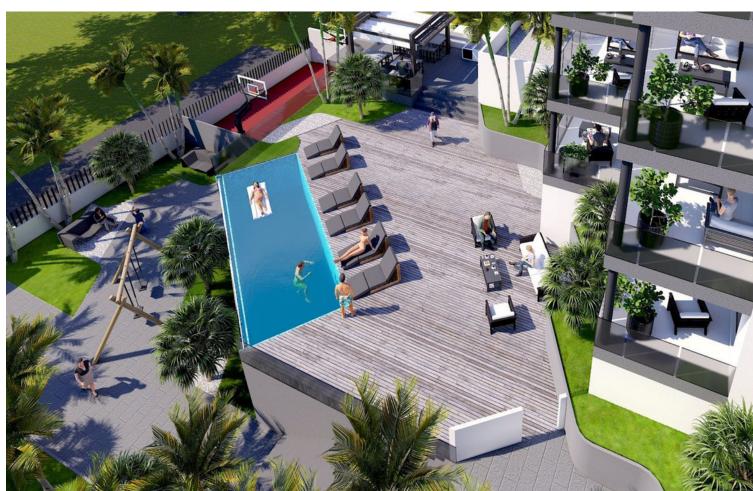

## Benalmadena Costa

**Apartment** 

3

2

305 m<sup>2</sup>

This topfloor property have the following quality specifications: Underfloor heating (electric) in bathroom, hallway and living room. Heating/cooling aircon (Samsung or similar) in bedrooms and living room. Light-coloured floor tiles, 60 x 60 cm. Plastered walls in living areas, grey as standard. The kitchen includes an induction hob, oven, fridge/freezer and dishwasher. The apartment have soundproofing between floors and quality double-glazed windows. There is an elevator from the underground parking to the apartment floor. This apartment comes with 1 parking space and 1 storage room. Additional parking spaces can be purchased. In the community, there is a pool area and a BBQ area. There is a playground at the lower level. Top Floor Apartment, Benalmadena Costa, Costa del Sol. 3 Bedrooms, 2 Bathrooms, Built 305 m², Terrace 170 m². Setting: Commercial Area, Beachside, Close To Golf, Close To Port, Close To Shops, Close To Sea, Close To Town, Close To Schools, Marina, Close To Marina. Orientation: South. Condition: Excellent. Pool: Communal. Climate Control: Air Conditioning, Hot A/C, Cold A/C, U/F Heating. Views: Sea. Features: Private Terrace. Garden: Communal. Parking: Underground, Garage, Private. Category: Holiday Homes, Investment, Luxury.