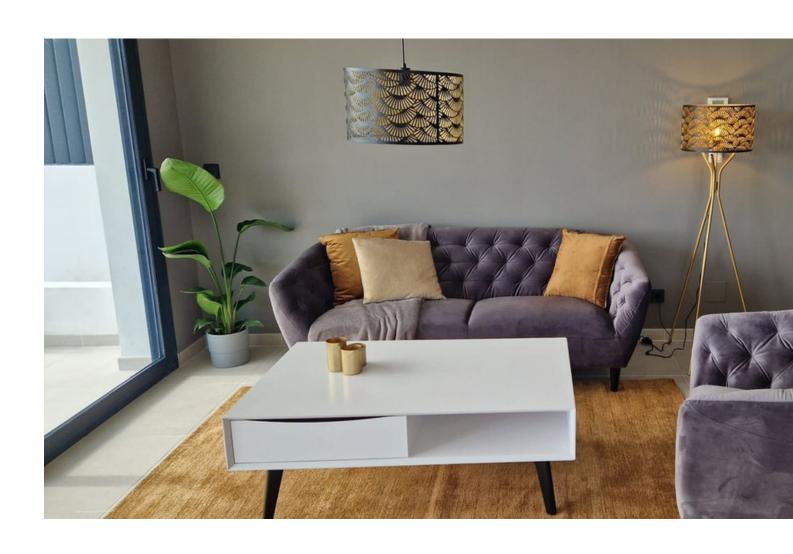

## Benalmadena Costa

**Apartment** 

3

2

305 m<sup>2</sup>

This topfloor property have the following quality specifications: Underfloor heating (electric) in bathroom, hallway and living room. Heating/cooling aircon (Samsung or similar) in bedrooms and living room. Light-coloured floor tiles, 60 x 60 cm. Plastered walls in living areas, grey as standard. The kitchen includes an induction hob, oven, fridge/freezer and dishwasher. The apartment have soundproofing between floors and quality double-glazed windows. There is an elevator from the underground parking to the apartment floor. This apartment comes with 1 parking space and 1 storage room. Additional parking spaces can be purchased. In the community, there is a pool area and a BBQ area. There is a playground at the lower level. Top Floor Apartment, Benalmadena Costa, Costa del Sol. 3 Bedrooms, 2 Bathrooms, Built 305 m², Terrace 170 m². Setting: Commercial Area, Beachside, Close To Golf, Close To Port, Close To Shops, Close To Sea, Close To Town, Close To Schools, Marina, Close To Marina. Orientation: South. Condition: Excellent. Pool: Communal. Climate Control: Air Conditioning, Hot A/C, Cold A/C, U/F Heating. Views: Sea. Features: Private Terrace. Garden: Communal. Parking: Underground, Garage, Private. Category: Holiday Homes, Investment, Luxury.