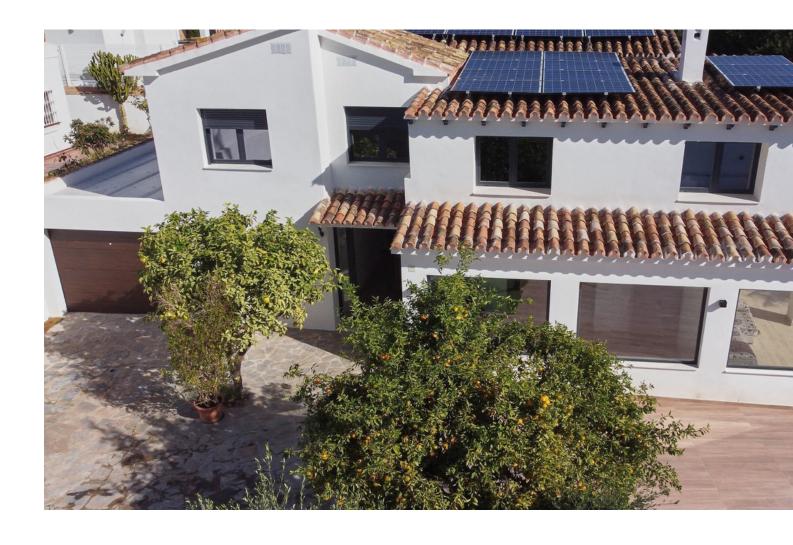

## Sales - House - Benalmadena 998.000€

Benalmadena House

5

4

382 m<sup>2</sup>

700 m2

Spectacular villa that has been recently renovated with the best materials and finishes. Ready to brand new!. . Located in the quiet urbanization of Montealto, Benalmádena, this 5-bedroom, 4-bathroom villa is located a few meters from all kinds of amenities, leisure and services such as public and private hospitals, large supermarkets such as Mercadona and Lidl, and much more. ..You can reach the beach in just over 5 minutes by car.. . The villa is distributed over 2 floors:. . Ground floor consisting of: Hall, games room, bedroom with en-suite bathroom, spectacular kitchen equipped with highend appliances with island open to the living room, guest bathroom, gallery, dining room, laundry room and ironing space.. . Upper floor: large landing that leads to two huge double bedrooms which share a large bathroom and a master bedroom with an en-suite bathroom.. . The villa has large outdoor space, enjoying large terraces and porches. Fruit trees...as well as a large swimming pool which has been completely renovated.. . It also has 27 solar panels and their corresponding battery, which makes it very efficient and a water softener throughout the house.. . It is a very bright villa, and very private. It is perfect for a large family, or for those who love spacious houses and multipurpose rooms. You could make a gym, and much more... . It is ready to brand new and enjoy it!