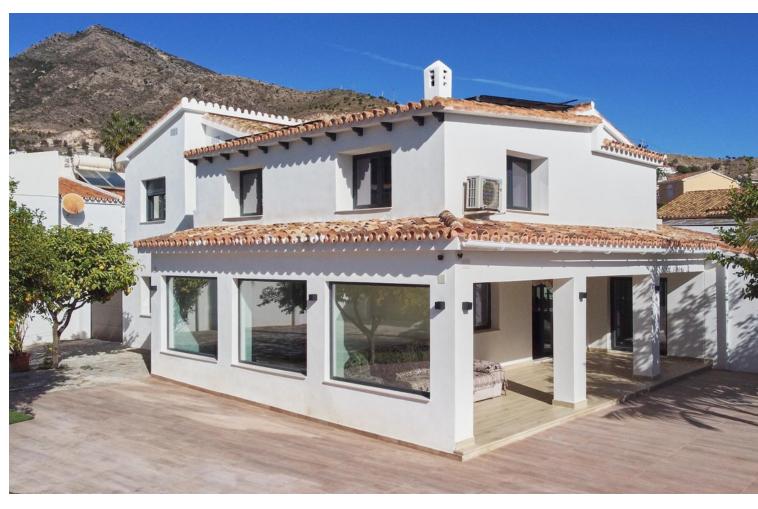

## Sales - House - Benalmadena 998.000€

Benalmadena House

5

4

382 m<sup>2</sup>

700 m2

Spectacular villa that has been recently renovated with the best materials and finishes. Ready to brand new!. . Located in the quiet urbanization of Montealto, Benalmádena, this 5-bedroom, 4-bathroom villa is located a few meters from all kinds of amenities, leisure and services such as public and private hospitals, large supermarkets such as Mercadona and Lidl, and much more. ..You can reach the beach in just over 5 minutes by car.. . The villa is distributed over 2 floors:. . Ground floor consisting of: Hall, games room, bedroom with en-suite bathroom, spectacular kitchen equipped with highend appliances with island open to the living room, guest bathroom, gallery, dining room, laundry room and ironing space.. . Upper floor: large landing that leads to two huge double bedrooms which share a large bathroom and a master bedroom with an en-suite bathroom.. . The villa has large outdoor space, enjoying large terraces and porches. Fruit trees...as well as a large swimming pool which has been completely renovated.. . It also has 27 solar panels and their corresponding battery, which makes it very efficient and a water softener throughout the house.. . It is a very bright villa, and very private. It is perfect for a large family, or for those who love spacious houses and multipurpose rooms. You could make a gym, and much more... . It is ready to brand new and enjoy it!