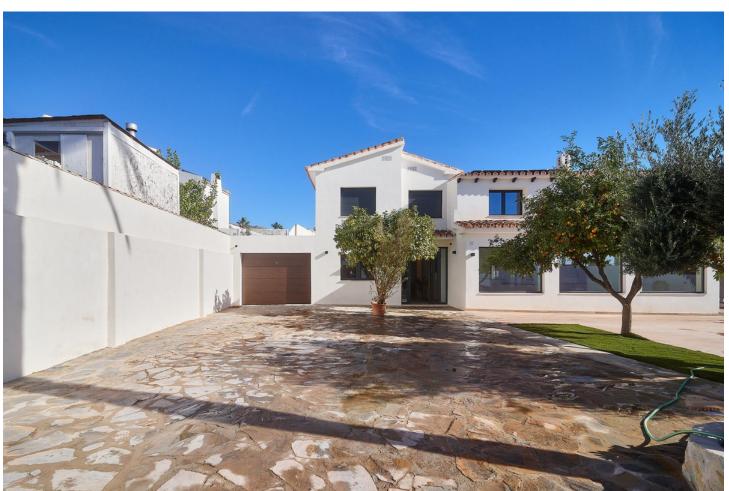

## Sales - House - Benalmadena 998.000€

Benalmadena House

5

4

382 m<sup>2</sup>

700 m2

Spectacular villa that has been recently renovated with the best materials and finishes. Ready to brand new!. . Located in the quiet urbanization of Montealto, Benalmádena, this 5-bedroom, 4-bathroom villa is located a few meters from all kinds of amenities, leisure and services such as public and private hospitals, large supermarkets such as Mercadona and Lidl, and much more. ..You can reach the beach in just over 5 minutes by car.. . The villa is distributed over 2 floors:. . Ground floor consisting of: Hall, games room, bedroom with en-suite bathroom, spectacular kitchen equipped with highend appliances with island open to the living room, guest bathroom, gallery, dining room, laundry room and ironing space.. . Upper floor: large landing that leads to two huge double bedrooms which share a large bathroom and a master bedroom with an en-suite bathroom.. . The villa has large outdoor space, enjoying large terraces and porches. Fruit trees...as well as a large swimming pool which has been completely renovated.. . It also has 27 solar panels and their corresponding battery, which makes it very efficient and a water softener throughout the house.. . It is a very bright villa, and very private. It is perfect for a large family, or for those who love spacious houses and multipurpose rooms. You could make a gym, and much more... . It is ready to brand new and enjoy it!