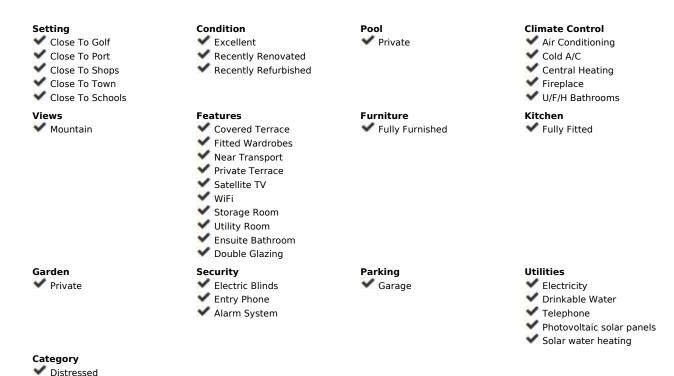

## Sales - House - Benalmadena 998.000€

Benalmadena House

5

4

382 m<sup>2</sup>

700 m2

Spectacular villa that has been recently renovated with the best materials and finishes. Ready to brand new!. . Located in the quiet urbanization of Montealto, Benalmádena, this 5-bedroom, 4-bathroom villa is located a few meters from all kinds of amenities, leisure and services such as public and private hospitals, large supermarkets such as Mercadona and Lidl, and much more. ..You can reach the beach in just over 5 minutes by car.. . The villa is distributed over 2 floors:. . Ground floor consisting of: Hall, games room, bedroom with en-suite bathroom, spectacular kitchen equipped with highend appliances with island open to the living room, guest bathroom, gallery, dining room, laundry room and ironing space.. . Upper floor: large landing that leads to two huge double bedrooms which share a large bathroom and a master bedroom with an en-suite bathroom.. . The villa has large outdoor space, enjoying large terraces and porches. Fruit trees...as well as a large swimming pool which has been completely renovated.. . It also has 27 solar panels and their corresponding battery, which makes it very efficient and a water softener throughout the house.. . It is a very bright villa, and very private. It is perfect for a large family, or for those who love spacious houses and multipurpose rooms. You could make a gym, and much more... . It is ready to brand new and enjoy it!