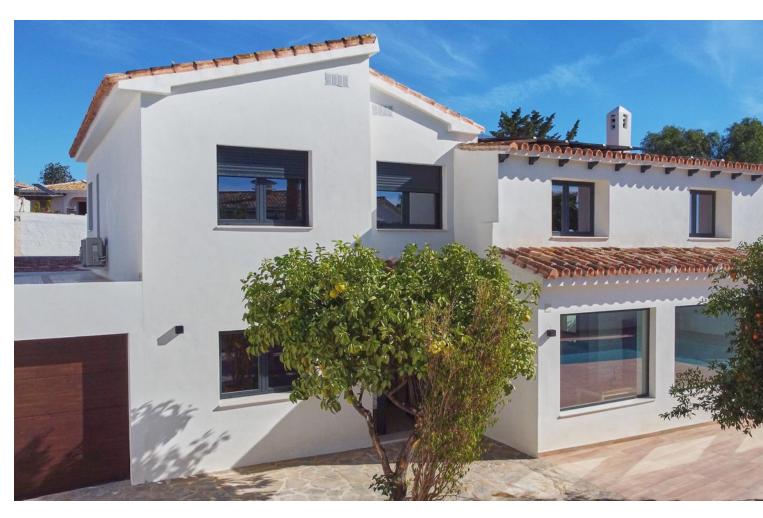

## Sales - House - Benalmadena 998.000€

Benalmadena House

5

4

382 m<sup>2</sup>

700 m2

Spectacular villa that has been recently renovated with the best materials and finishes. Ready to brand new!. . Located in the quiet urbanization of Montealto, Benalmádena, this 5-bedroom, 4-bathroom villa is located a few meters from all kinds of amenities, leisure and services such as public and private hospitals, large supermarkets such as Mercadona and Lidl, and much more. ..You can reach the beach in just over 5 minutes by car.. . The villa is distributed over 2 floors:. . Ground floor consisting of: Hall, games room, bedroom with en-suite bathroom, spectacular kitchen equipped with highend appliances with island open to the living room, guest bathroom, gallery, dining room, laundry room and ironing space.. . Upper floor: large landing that leads to two huge double bedrooms which share a large bathroom and a master bedroom with an en-suite bathroom.. . The villa has large outdoor space, enjoying large terraces and porches. Fruit trees...as well as a large swimming pool which has been completely renovated.. . It also has 27 solar panels and their corresponding battery, which makes it very efficient and a water softener throughout the house.. . It is a very bright villa, and very private. It is perfect for a large family, or for those who love spacious houses and multipurpose rooms. You could make a gym, and much more... . It is ready to brand new and enjoy it!