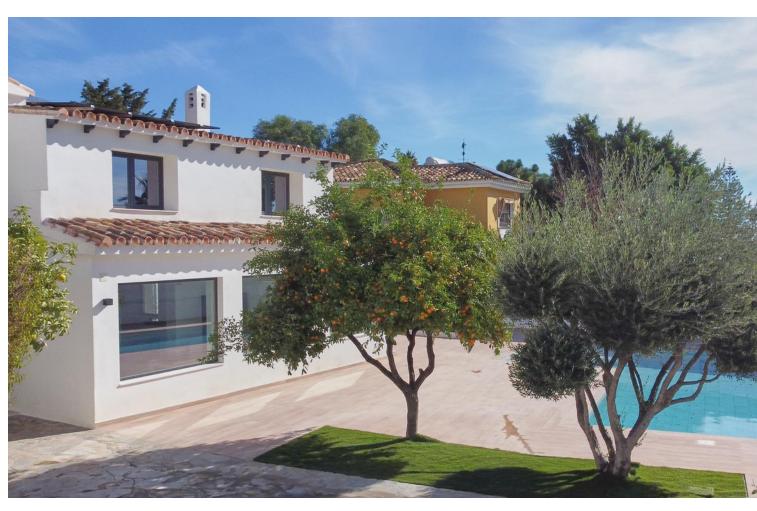

## Sales - House - Benalmadena 998.000€

Benalmadena House

5

4

382 m<sup>2</sup>

700 m2

Spectacular villa that has been recently renovated with the best materials and finishes. Ready to brand new!. . Located in the quiet urbanization of Montealto, Benalmádena, this 5-bedroom, 4-bathroom villa is located a few meters from all kinds of amenities, leisure and services such as public and private hospitals, large supermarkets such as Mercadona and Lidl, and much more. ..You can reach the beach in just over 5 minutes by car.. . The villa is distributed over 2 floors:. . Ground floor consisting of: Hall, games room, bedroom with en-suite bathroom, spectacular kitchen equipped with highend appliances with island open to the living room, guest bathroom, gallery, dining room, laundry room and ironing space.. . Upper floor: large landing that leads to two huge double bedrooms which share a large bathroom and a master bedroom with an en-suite bathroom.. . The villa has large outdoor space, enjoying large terraces and porches. Fruit trees...as well as a large swimming pool which has been completely renovated.. . It also has 27 solar panels and their corresponding battery, which makes it very efficient and a water softener throughout the house.. . It is a very bright villa, and very private. It is perfect for a large family, or for those who love spacious houses and multipurpose rooms. You could make a gym, and much more... . It is ready to brand new and enjoy it!