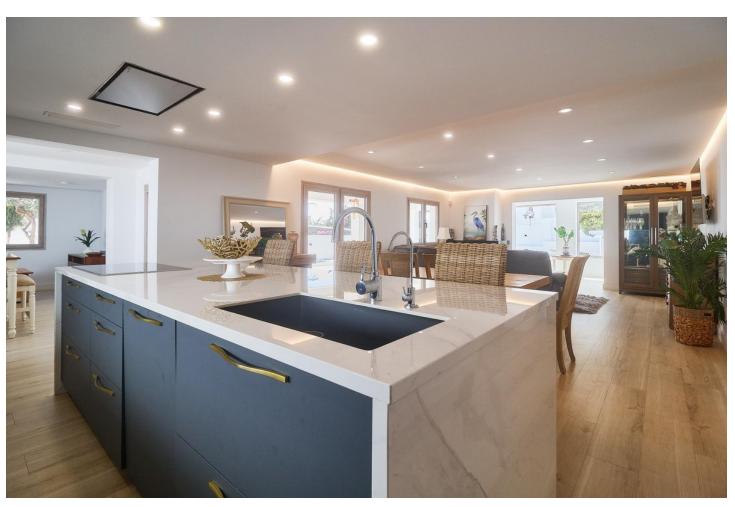

## Sales - House - Benalmadena 998.000€

Benalmadena House

5

4

382 m<sup>2</sup>

700 m2

Spectacular villa that has been recently renovated with the best materials and finishes. Ready to brand new!. . Located in the quiet urbanization of Montealto, Benalmádena, this 5-bedroom, 4-bathroom villa is located a few meters from all kinds of amenities, leisure and services such as public and private hospitals, large supermarkets such as Mercadona and Lidl, and much more. ..You can reach the beach in just over 5 minutes by car.. . The villa is distributed over 2 floors:. . Ground floor consisting of: Hall, games room, bedroom with en-suite bathroom, spectacular kitchen equipped with highend appliances with island open to the living room, guest bathroom, gallery, dining room, laundry room and ironing space.. . Upper floor: large landing that leads to two huge double bedrooms which share a large bathroom and a master bedroom with an en-suite bathroom.. . The villa has large outdoor space, enjoying large terraces and porches. Fruit trees...as well as a large swimming pool which has been completely renovated.. . It also has 27 solar panels and their corresponding battery, which makes it very efficient and a water softener throughout the house.. . It is a very bright villa, and very private. It is perfect for a large family, or for those who love spacious houses and multipurpose rooms. You could make a gym, and much more... . It is ready to brand new and enjoy it!