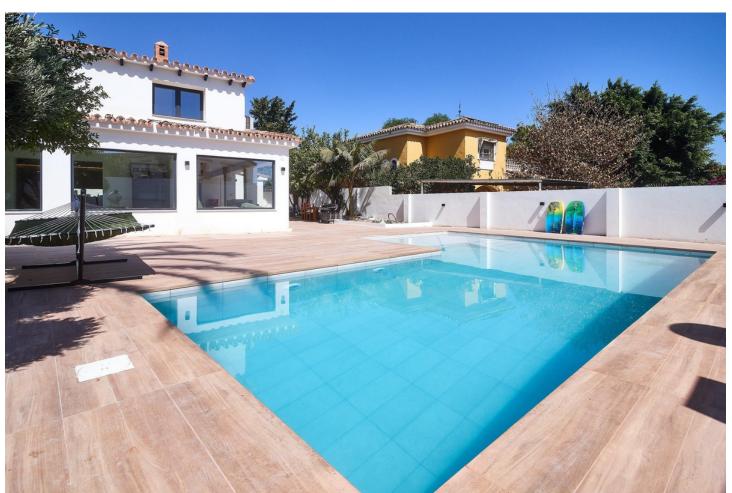

## Sales - House - Benalmadena 998.000€

Benalmadena House

5

4

382 m<sup>2</sup>

700 m2

Spectacular villa that has been recently renovated with the best materials and finishes. Ready to brand new!. . Located in the quiet urbanization of Montealto, Benalmádena, this 5-bedroom, 4-bathroom villa is located a few meters from all kinds of amenities, leisure and services such as public and private hospitals, large supermarkets such as Mercadona and Lidl, and much more. ..You can reach the beach in just over 5 minutes by car.. . The villa is distributed over 2 floors:. . Ground floor consisting of: Hall, games room, bedroom with en-suite bathroom, spectacular kitchen equipped with highend appliances with island open to the living room, guest bathroom, gallery, dining room, laundry room and ironing space.. . Upper floor: large landing that leads to two huge double bedrooms which share a large bathroom and a master bedroom with an en-suite bathroom.. . The villa has large outdoor space, enjoying large terraces and porches. Fruit trees...as well as a large swimming pool which has been completely renovated.. . It also has 27 solar panels and their corresponding battery, which makes it very efficient and a water softener throughout the house.. . It is a very bright villa, and very private. It is perfect for a large family, or for those who love spacious houses and multipurpose rooms. You could make a gym, and much more... . It is ready to brand new and enjoy it!