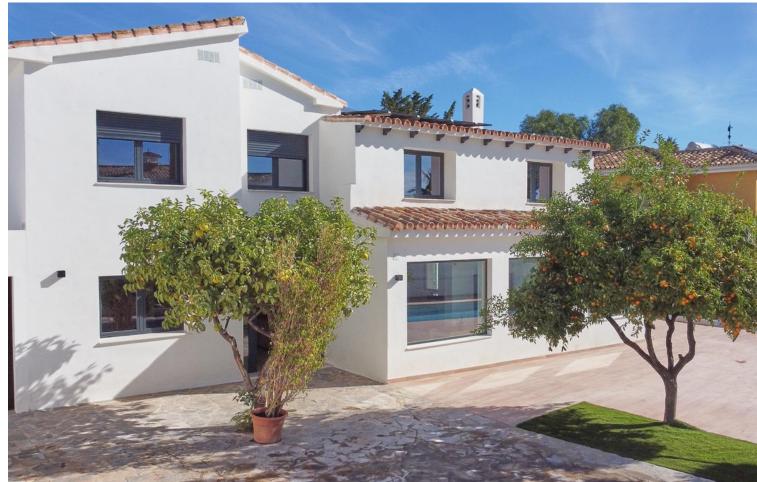

## Sales - House - Benalmadena 998.000€

Benalmadena House

5

4

382 m<sup>2</sup>

700 m2

Spectacular villa that has been recently renovated with the best materials and finishes. Ready to brand new!. . Located in the quiet urbanization of Montealto, Benalmádena, this 5-bedroom, 4-bathroom villa is located a few meters from all kinds of amenities, leisure and services such as public and private hospitals, large supermarkets such as Mercadona and Lidl, and much more. ..You can reach the beach in just over 5 minutes by car.. . The villa is distributed over 2 floors:. . Ground floor consisting of: Hall, games room, bedroom with en-suite bathroom, spectacular kitchen equipped with highend appliances with island open to the living room, guest bathroom, gallery, dining room, laundry room and ironing space.. . Upper floor: large landing that leads to two huge double bedrooms which share a large bathroom and a master bedroom with an en-suite bathroom.. . The villa has large outdoor space, enjoying large terraces and porches. Fruit trees...as well as a large swimming pool which has been completely renovated.. . It also has 27 solar panels and their corresponding battery, which makes it very efficient and a water softener throughout the house.. . It is a very bright villa, and very private. It is perfect for a large family, or for those who love spacious houses and multipurpose rooms. You could make a gym, and much more... . It is ready to brand new and enjoy it!