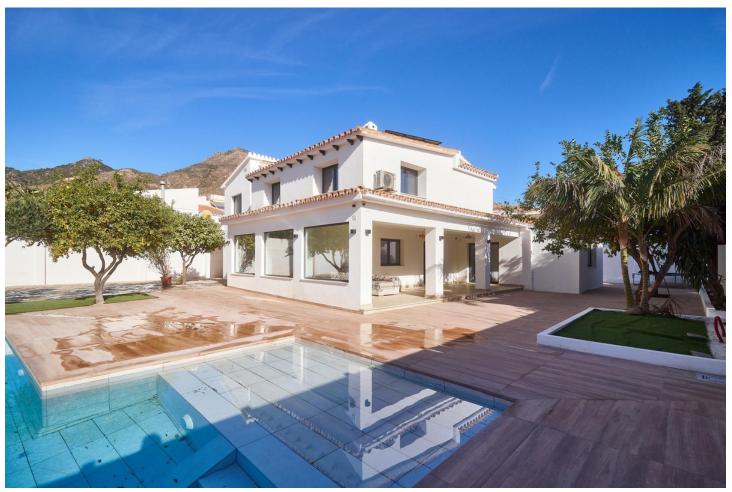

## Sales - House - Benalmadena 998.000€

Benalmadena House

5

4

382 m<sup>2</sup>

700 m2

Spectacular villa that has been recently renovated with the best materials and finishes. Ready to brand new!. . Located in the quiet urbanization of Montealto, Benalmádena, this 5-bedroom, 4-bathroom villa is located a few meters from all kinds of amenities, leisure and services such as public and private hospitals, large supermarkets such as Mercadona and Lidl, and much more. ..You can reach the beach in just over 5 minutes by car.. . The villa is distributed over 2 floors:. . Ground floor consisting of: Hall, games room, bedroom with en-suite bathroom, spectacular kitchen equipped with highend appliances with island open to the living room, guest bathroom, gallery, dining room, laundry room and ironing space.. . Upper floor: large landing that leads to two huge double bedrooms which share a large bathroom and a master bedroom with an en-suite bathroom.. . The villa has large outdoor space, enjoying large terraces and porches. Fruit trees...as well as a large swimming pool which has been completely renovated.. . It also has 27 solar panels and their corresponding battery, which makes it very efficient and a water softener throughout the house.. . It is a very bright villa, and very private. It is perfect for a large family, or for those who love spacious houses and multipurpose rooms. You could make a gym, and much more... . It is ready to brand new and enjoy it!