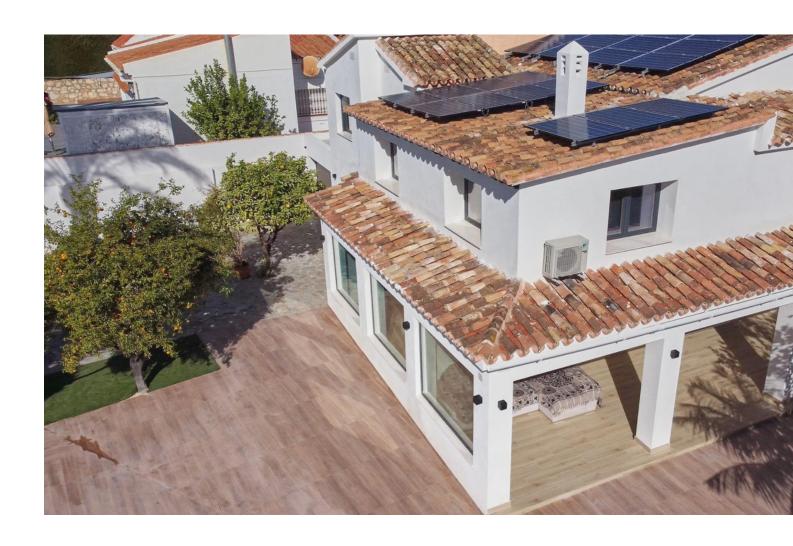

## Sales - House - Benalmadena 998.000€

Benalmadena House

5

4

382 m<sup>2</sup>

700 m2

Spectacular villa that has been recently renovated with the best materials and finishes. Ready to brand new!. . Located in the quiet urbanization of Montealto, Benalmádena, this 5-bedroom, 4-bathroom villa is located a few meters from all kinds of amenities, leisure and services such as public and private hospitals, large supermarkets such as Mercadona and Lidl, and much more. ..You can reach the beach in just over 5 minutes by car.. . The villa is distributed over 2 floors:. . Ground floor consisting of: Hall, games room, bedroom with en-suite bathroom, spectacular kitchen equipped with highend appliances with island open to the living room, guest bathroom, gallery, dining room, laundry room and ironing space.. . Upper floor: large landing that leads to two huge double bedrooms which share a large bathroom and a master bedroom with an en-suite bathroom.. . The villa has large outdoor space, enjoying large terraces and porches. Fruit trees...as well as a large swimming pool which has been completely renovated.. . It also has 27 solar panels and their corresponding battery, which makes it very efficient and a water softener throughout the house.. . It is a very bright villa, and very private. It is perfect for a large family, or for those who love spacious houses and multipurpose rooms. You could make a gym, and much more... . It is ready to brand new and enjoy it!