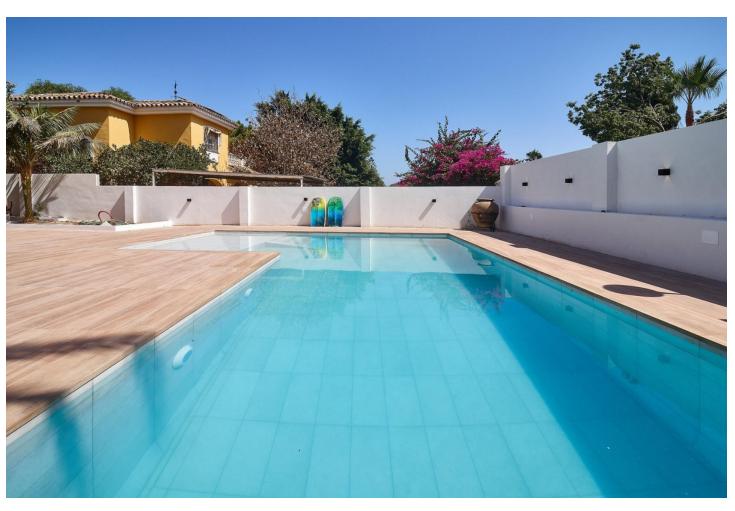

## Sales - House - Benalmadena 998.000€

Benalmadena House

5

4

382 m<sup>2</sup>

700 m2

Spectacular villa that has been recently renovated with the best materials and finishes. Ready to brand new!. . Located in the quiet urbanization of Montealto, Benalmádena, this 5-bedroom, 4-bathroom villa is located a few meters from all kinds of amenities, leisure and services such as public and private hospitals, large supermarkets such as Mercadona and Lidl, and much more. ..You can reach the beach in just over 5 minutes by car.. . The villa is distributed over 2 floors:. . Ground floor consisting of: Hall, games room, bedroom with en-suite bathroom, spectacular kitchen equipped with highend appliances with island open to the living room, guest bathroom, gallery, dining room, laundry room and ironing space.. . Upper floor: large landing that leads to two huge double bedrooms which share a large bathroom and a master bedroom with an en-suite bathroom.. . The villa has large outdoor space, enjoying large terraces and porches. Fruit trees...as well as a large swimming pool which has been completely renovated.. . It also has 27 solar panels and their corresponding battery, which makes it very efficient and a water softener throughout the house.. . It is a very bright villa, and very private. It is perfect for a large family, or for those who love spacious houses and multipurpose rooms. You could make a gym, and much more... . It is ready to brand new and enjoy it!