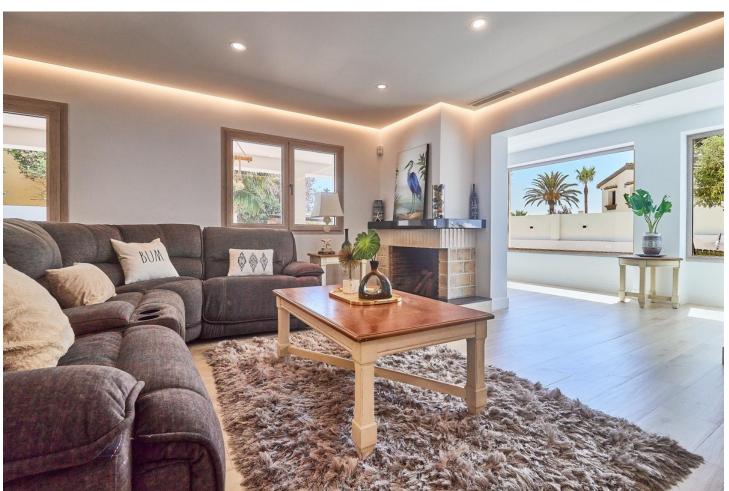

## Sales - House - Benalmadena 998.000€

Benalmadena House

5

4

382 m<sup>2</sup>

700 m2

Spectacular villa that has been recently renovated with the best materials and finishes. Ready to brand new!. . Located in the quiet urbanization of Montealto, Benalmádena, this 5-bedroom, 4-bathroom villa is located a few meters from all kinds of amenities, leisure and services such as public and private hospitals, large supermarkets such as Mercadona and Lidl, and much more. ..You can reach the beach in just over 5 minutes by car.. . The villa is distributed over 2 floors:. . Ground floor consisting of: Hall, games room, bedroom with en-suite bathroom, spectacular kitchen equipped with highend appliances with island open to the living room, guest bathroom, gallery, dining room, laundry room and ironing space.. . Upper floor: large landing that leads to two huge double bedrooms which share a large bathroom and a master bedroom with an en-suite bathroom.. . The villa has large outdoor space, enjoying large terraces and porches. Fruit trees...as well as a large swimming pool which has been completely renovated.. . It also has 27 solar panels and their corresponding battery, which makes it very efficient and a water softener throughout the house.. . It is a very bright villa, and very private. It is perfect for a large family, or for those who love spacious houses and multipurpose rooms. You could make a gym, and much more... . It is ready to brand new and enjoy it!