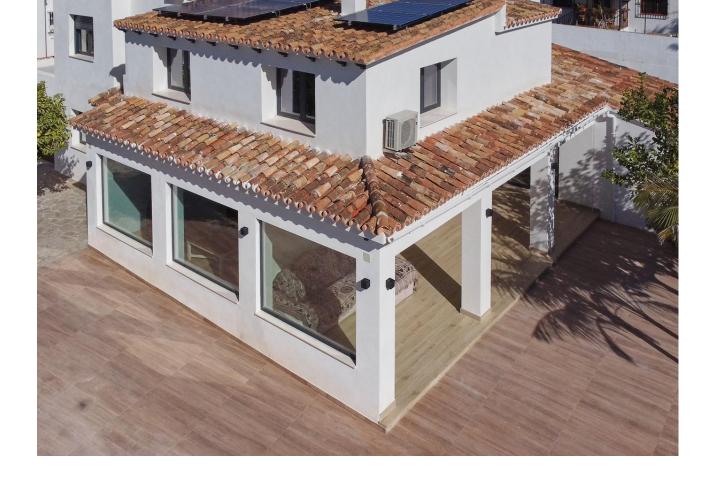

## Sales - House - Benalmadena 998.000€

Benalmadena House

5

4

382 m<sup>2</sup>

700 m2

Spectacular villa that has been recently renovated with the best materials and finishes. Ready to brand new!. . Located in the quiet urbanization of Montealto, Benalmádena, this 5-bedroom, 4-bathroom villa is located a few meters from all kinds of amenities, leisure and services such as public and private hospitals, large supermarkets such as Mercadona and Lidl, and much more. ..You can reach the beach in just over 5 minutes by car.. . The villa is distributed over 2 floors:. . Ground floor consisting of: Hall, games room, bedroom with en-suite bathroom, spectacular kitchen equipped with highend appliances with island open to the living room, guest bathroom, gallery, dining room, laundry room and ironing space.. . Upper floor: large landing that leads to two huge double bedrooms which share a large bathroom and a master bedroom with an en-suite bathroom.. . The villa has large outdoor space, enjoying large terraces and porches. Fruit trees...as well as a large swimming pool which has been completely renovated.. . It also has 27 solar panels and their corresponding battery, which makes it very efficient and a water softener throughout the house.. . It is a very bright villa, and very private. It is perfect for a large family, or for those who love spacious houses and multipurpose rooms. You could make a gym, and much more... . It is ready to brand new and enjoy it!