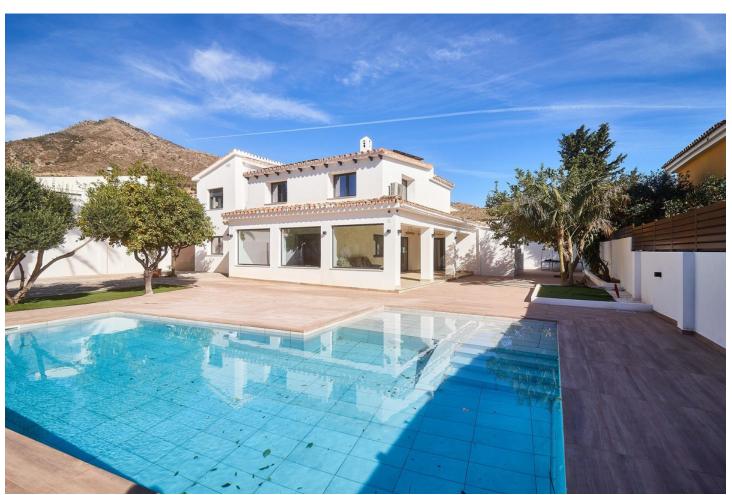

## Sales - House - Benalmadena 998.000€

Benalmadena House

5

4

382 m<sup>2</sup>

700 m2

Spectacular villa that has been recently renovated with the best materials and finishes. Ready to brand new!. . Located in the quiet urbanization of Montealto, Benalmádena, this 5-bedroom, 4-bathroom villa is located a few meters from all kinds of amenities, leisure and services such as public and private hospitals, large supermarkets such as Mercadona and Lidl, and much more. ..You can reach the beach in just over 5 minutes by car.. . The villa is distributed over 2 floors:. . Ground floor consisting of: Hall, games room, bedroom with en-suite bathroom, spectacular kitchen equipped with highend appliances with island open to the living room, guest bathroom, gallery, dining room, laundry room and ironing space.. . Upper floor: large landing that leads to two huge double bedrooms which share a large bathroom and a master bedroom with an en-suite bathroom.. . The villa has large outdoor space, enjoying large terraces and porches. Fruit trees...as well as a large swimming pool which has been completely renovated.. . It also has 27 solar panels and their corresponding battery, which makes it very efficient and a water softener throughout the house.. . It is a very bright villa, and very private. It is perfect for a large family, or for those who love spacious houses and multipurpose rooms. You could make a gym, and much more... . It is ready to brand new and enjoy it!