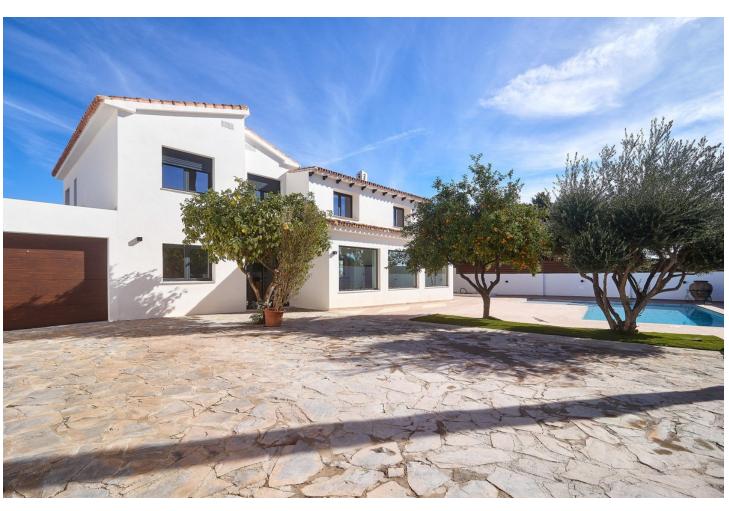

## Sales - House - Benalmadena 998.000€

Benalmadena House

5

4

382 m<sup>2</sup>

700 m2

Spectacular villa that has been recently renovated with the best materials and finishes. Ready to brand new!. . Located in the quiet urbanization of Montealto, Benalmádena, this 5-bedroom, 4-bathroom villa is located a few meters from all kinds of amenities, leisure and services such as public and private hospitals, large supermarkets such as Mercadona and Lidl, and much more. ..You can reach the beach in just over 5 minutes by car.. . The villa is distributed over 2 floors:. . Ground floor consisting of: Hall, games room, bedroom with en-suite bathroom, spectacular kitchen equipped with highend appliances with island open to the living room, guest bathroom, gallery, dining room, laundry room and ironing space.. . Upper floor: large landing that leads to two huge double bedrooms which share a large bathroom and a master bedroom with an en-suite bathroom.. . The villa has large outdoor space, enjoying large terraces and porches. Fruit trees...as well as a large swimming pool which has been completely renovated.. . It also has 27 solar panels and their corresponding battery, which makes it very efficient and a water softener throughout the house.. . It is a very bright villa, and very private. It is perfect for a large family, or for those who love spacious houses and multipurpose rooms. You could make a gym, and much more... . It is ready to brand new and enjoy it!