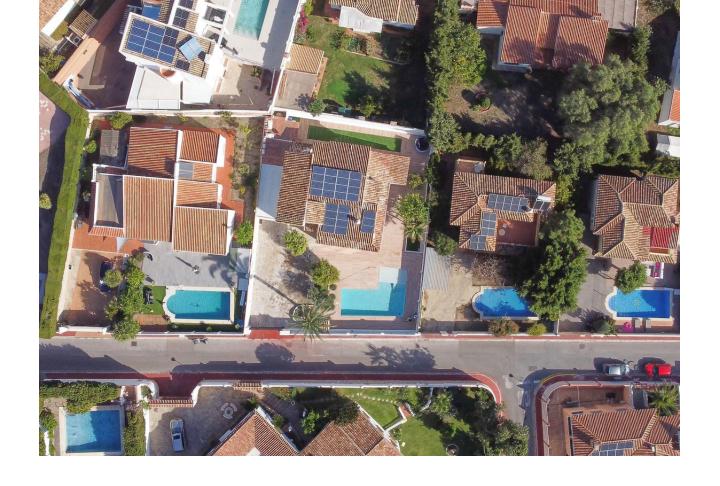

## Sales - House - Benalmadena 998.000€

Benalmadena House

5

4

382 m<sup>2</sup>

700 m2

Spectacular villa that has been recently renovated with the best materials and finishes. Ready to brand new!. . Located in the quiet urbanization of Montealto, Benalmádena, this 5-bedroom, 4-bathroom villa is located a few meters from all kinds of amenities, leisure and services such as public and private hospitals, large supermarkets such as Mercadona and Lidl, and much more. ..You can reach the beach in just over 5 minutes by car.. . The villa is distributed over 2 floors:. . Ground floor consisting of: Hall, games room, bedroom with en-suite bathroom, spectacular kitchen equipped with highend appliances with island open to the living room, guest bathroom, gallery, dining room, laundry room and ironing space.. . Upper floor: large landing that leads to two huge double bedrooms which share a large bathroom and a master bedroom with an en-suite bathroom.. . The villa has large outdoor space, enjoying large terraces and porches. Fruit trees...as well as a large swimming pool which has been completely renovated.. . It also has 27 solar panels and their corresponding battery, which makes it very efficient and a water softener throughout the house.. . It is a very bright villa, and very private. It is perfect for a large family, or for those who love spacious houses and multipurpose rooms. You could make a gym, and much more... . It is ready to brand new and enjoy it!