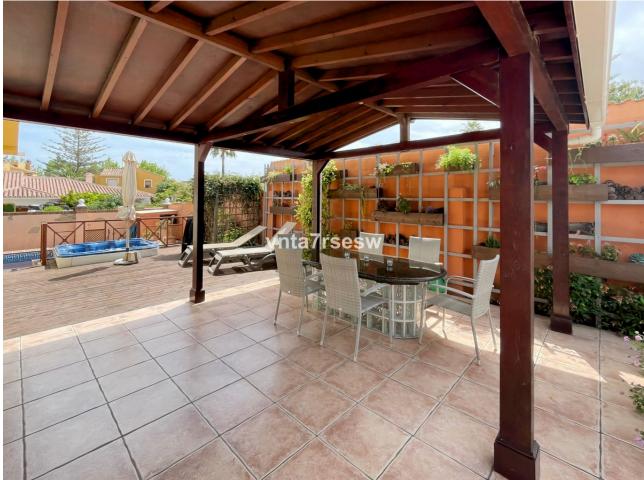

INVESTMENT OPPORTUNITY Immaculate Independent Villa for Sale Location: Benalmádena, Costa del Sol Price: 699 000 🛛 This beautifully kept, classic Andalucían villa is built over 256m2, on a large plot of 1.042m2. The property is well situated in a quiet cul de sac, close to the thriving port of Benalmádena on the Costa del Sol in Spain. It is also just 20 minutes' walk to Benalmádena marina, a 3-minute drive to major supermarkets and amenities, 30 mins to Marbella and Málaga City Centre, and 15 mins from Málaga Airport. Outside of making a lovely family home, the size of this plot offers investors the opportunity to consider more building projects or the extension and refurbishment of the current house. There is a huge potential for someone to transform this beautiful property further. The gardens surrounding this villa are immaculately cared for and well established. It would also make a fantastic holiday rental. The house is mostly built on one level, apart from the main bedroom which is entered via a few steps leading into a very large bedroom with its own lounge area, built in wardrobes and ensuite bathroom. There is a huge lounge and dining room with stone gas fireplace, a sizeable fully fitted kitchen is found off the lounge with gas hob and electric oven. Also at this level, there are two more bedrooms with built in wardrobes, sharing a large bathroom. There is internal access to the garage where the current owner has set up a workshop, but the garage can fit one car plus ample storage. There is room to park a second car outside the garage door, and there is street parking available right outside the property. From the kitchen there is direct access to a covered outdoor dining and BBQ area, jacuzzi, sun deck and a few steps down to the private pool, all hidden behind a high, secure perimeter fence. The whole house has been fitted with gas central heating, gas hot water supply and air conditioning.