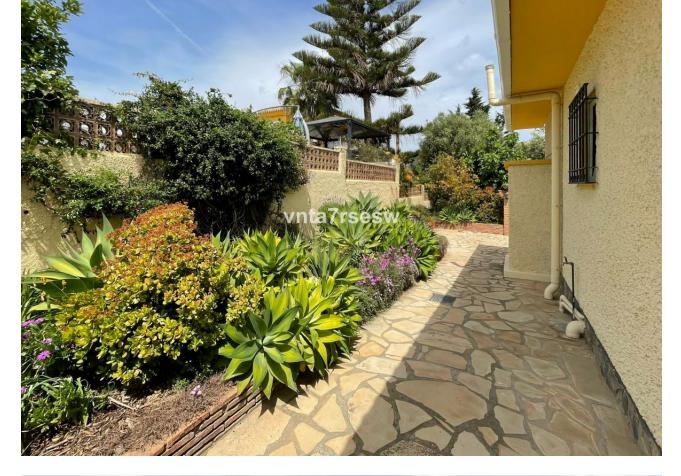

INVESTMENT OPPORTUNITY Immaculate Independent Villa for Sale Location: Benalmádena, Costa del Sol Price: 699 000 🛛 This beautifully kept, classic Andalucían villa is built over 256m2, on a large plot of 1.042m2. The property is well situated in a quiet cul de sac, close to the thriving port of Benalmádena on the Costa del Sol in Spain. It is also just 20 minutes' walk to Benalmádena marina, a 3-minute drive to major supermarkets and amenities, 30 mins to Marbella and Málaga City Centre, and 15 mins from Málaga Airport. Outside of making a lovely family home, the size of this plot offers investors the opportunity to consider more building projects or the extension and refurbishment of the current house. There is a huge potential for someone to transform this beautiful property further. The gardens surrounding this villa are immaculately cared for and well established. It would also make a fantastic holiday rental. The house is mostly built on one level, apart from the main bedroom which is entered via a few steps leading into a very large bedroom with its own lounge area, built in wardrobes and ensuite bathroom. There is a huge lounge and dining room with stone gas fireplace, a sizeable fully fitted kitchen is found off the lounge with gas hob and electric oven. Also at this level, there are two more bedrooms with built in wardrobes, sharing a large bathroom. There is internal access to the garage where the current owner has set up a workshop, but the garage can fit one car plus ample storage. There is room to park a second car outside the garage door, and there is street parking available right outside the property. From the kitchen there is direct access to a covered outdoor dining and BBQ area, jacuzzi, sun deck and a few steps down to the private pool, all hidden behind a high, secure perimeter fence. The whole house has been fitted with gas central heating, gas hot water supply and air conditioning.