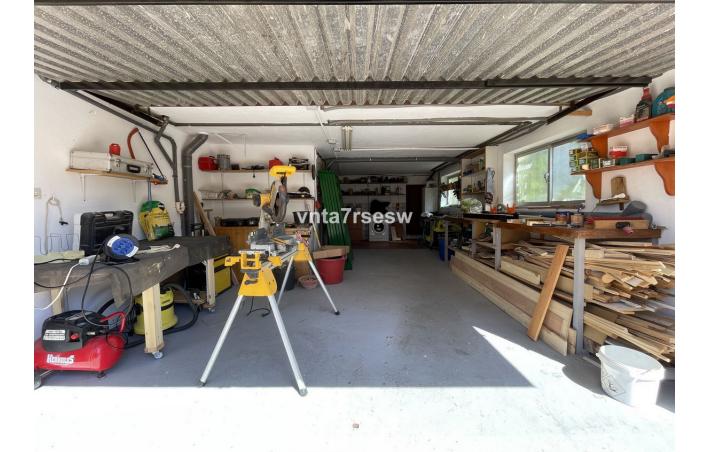

INVESTMENT OPPORTUNITY Immaculate Independent Villa for Sale Location: Benalmádena, Costa del Sol Price: 699 000 🛛 This beautifully kept, classic Andalucían villa is built over 256m2, on a large plot of 1.042m2. The property is well situated in a quiet cul de sac, close to the thriving port of Benalmádena on the Costa del Sol in Spain. It is also just 20 minutes' walk to Benalmádena marina, a 3-minute drive to major supermarkets and amenities, 30 mins to Marbella and Málaga City Centre, and 15 mins from Málaga Airport. Outside of making a lovely family home, the size of this plot offers investors the opportunity to consider more building projects or the extension and refurbishment of the current house. There is a huge potential for someone to transform this beautiful property further. The gardens surrounding this villa are immaculately cared for and well established. It would also make a fantastic holiday rental. The house is mostly built on one level, apart from the main bedroom which is entered via a few steps leading into a very large bedroom with its own lounge area, built in wardrobes and ensuite bathroom. There is a huge lounge and dining room with stone gas fireplace, a sizeable fully fitted kitchen is found off the lounge with gas hob and electric oven. Also at this level, there are two more bedrooms with built in wardrobes, sharing a large bathroom. There is internal access to the garage where the current owner has set up a workshop, but the garage can fit one car plus ample storage. There is room to park a second car outside the garage door, and there is street parking available right outside the property. From the kitchen there is direct access to a covered outdoor dining and BBQ area, jacuzzi, sun deck and a few steps down to the private pool, all hidden behind a high, secure perimeter fence. The whole house has been fitted with gas central heating, gas hot water supply and air conditioning.