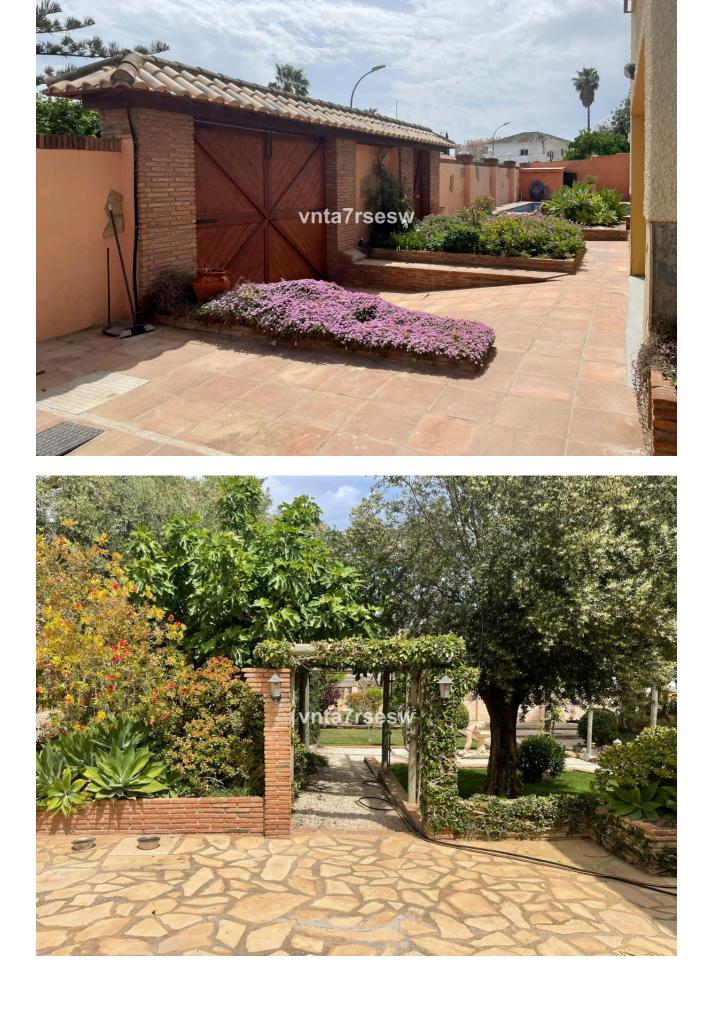

INVESTMENT OPPORTUNITY Immaculate Independent Villa for Sale Location: Benalmádena, Costa del Sol Price: 699 000 🛛 This beautifully kept, classic Andalucían villa is built over 256m2, on a large plot of 1.042m2. The property is well situated in a quiet cul de sac, close to the thriving port of Benalmádena on the Costa del Sol in Spain. It is also just 20 minutes' walk to Benalmádena marina, a 3-minute drive to major supermarkets and amenities, 30 mins to Marbella and Málaga City Centre, and 15 mins from Málaga Airport. Outside of making a lovely family home, the size of this plot offers investors the opportunity to consider more building projects or the extension and refurbishment of the current house. There is a huge potential for someone to transform this beautiful property further. The gardens surrounding this villa are immaculately cared for and well established. It would also make a fantastic holiday rental. The house is mostly built on one level, apart from the main bedroom which is entered via a few steps leading into a very large bedroom with its own lounge area, built in wardrobes and ensuite bathroom. There is a huge lounge and dining room with stone gas fireplace, a sizeable fully fitted kitchen is found off the lounge with gas hob and electric oven. Also at this level, there are two more bedrooms with built in wardrobes, sharing a large bathroom. There is internal access to the garage where the current owner has set up a workshop, but the garage can fit one car plus ample storage. There is room to park a second car outside the garage door, and there is street parking available right outside the property. From the kitchen there is direct access to a covered outdoor dining and BBQ area, jacuzzi, sun deck and a few steps down to the private pool, all hidden behind a high, secure perimeter fence. The whole house has been fitted with gas central heating, gas hot water supply and air conditioning.