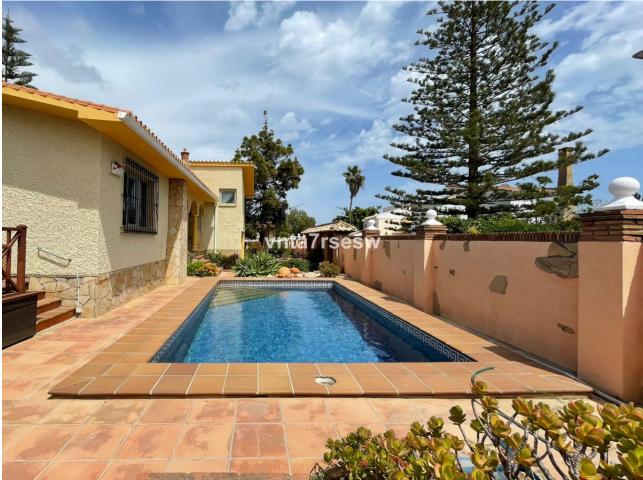

INVESTMENT OPPORTUNITY Immaculate Independent Villa for Sale Location: Benalmádena, Costa del Sol Price: 699 000 🛛 This beautifully kept, classic Andalucían villa is built over 256m2, on a large plot of 1.042m2. The property is well situated in a quiet cul de sac, close to the thriving port of Benalmádena on the Costa del Sol in Spain. It is also just 20 minutes' walk to Benalmádena marina, a 3-minute drive to major supermarkets and amenities, 30 mins to Marbella and Málaga City Centre, and 15 mins from Málaga Airport. Outside of making a lovely family home, the size of this plot offers investors the opportunity to consider more building projects or the extension and refurbishment of the current house. There is a huge potential for someone to transform this beautiful property further. The gardens surrounding this villa are immaculately cared for and well established. It would also make a fantastic holiday rental. The house is mostly built on one level, apart from the main bedroom which is entered via a few steps leading into a very large bedroom with its own lounge area, built in wardrobes and ensuite bathroom. There is a huge lounge and dining room with stone gas fireplace, a sizeable fully fitted kitchen is found off the lounge with gas hob and electric oven. Also at this level, there are two more bedrooms with built in wardrobes, sharing a large bathroom. There is internal access to the garage where the current owner has set up a workshop, but the garage can fit one car plus ample storage. There is room to park a second car outside the garage door, and there is street parking available right outside the property. From the kitchen there is direct access to a covered outdoor dining and BBQ area, jacuzzi, sun deck and a few steps down to the private pool, all hidden behind a high, secure perimeter fence. The whole house has been fitted with gas central heating, gas hot water supply and air conditioning.