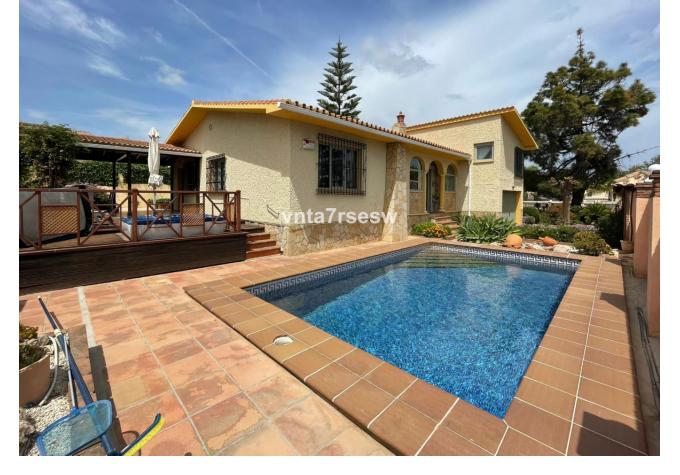

INVESTMENT OPPORTUNITY Immaculate Independent Villa for Sale Location: Benalmádena, Costa del Sol Price: 699 000 🛛 This beautifully kept, classic Andalucían villa is built over 256m2, on a large plot of 1.042m2. The property is well situated in a quiet cul de sac, close to the thriving port of Benalmádena on the Costa del Sol in Spain. It is also just 20 minutes' walk to Benalmádena marina, a 3-minute drive to major supermarkets and amenities, 30 mins to Marbella and Málaga City Centre, and 15 mins from Málaga Airport. Outside of making a lovely family home, the size of this plot offers investors the opportunity to consider more building projects or the extension and refurbishment of the current house. There is a huge potential for someone to transform this beautiful property further. The gardens surrounding this villa are immaculately cared for and well established. It would also make a fantastic holiday rental. The house is mostly built on one level, apart from the main bedroom which is entered via a few steps leading into a very large bedroom with its own lounge area, built in wardrobes and ensuite bathroom. There is a huge lounge and dining room with stone gas fireplace, a sizeable fully fitted kitchen is found off the lounge with gas hob and electric oven. Also at this level, there are two more bedrooms with built in wardrobes, sharing a large bathroom. There is internal access to the garage where the current owner has set up a workshop, but the garage can fit one car plus ample storage. There is room to park a second car outside the garage door, and there is street parking available right outside the property. From the kitchen there is direct access to a covered outdoor dining and BBQ area, jacuzzi, sun deck and a few steps down to the private pool, all hidden behind a high, secure perimeter fence. The whole house has been fitted with gas central heating, gas hot water supply and air conditioning.