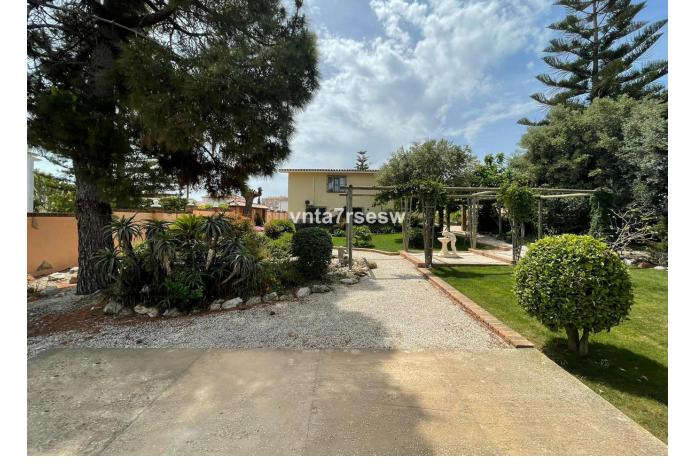

INVESTMENT OPPORTUNITY Immaculate Independent Villa for Sale Location: Benalmádena, Costa del Sol Price: 699 000 🛛 This beautifully kept, classic Andalucían villa is built over 256m2, on a large plot of 1.042m2. The property is well situated in a quiet cul de sac, close to the thriving port of Benalmádena on the Costa del Sol in Spain. It is also just 20 minutes' walk to Benalmádena marina, a 3-minute drive to major supermarkets and amenities, 30 mins to Marbella and Málaga City Centre, and 15 mins from Málaga Airport. Outside of making a lovely family home, the size of this plot offers investors the opportunity to consider more building projects or the extension and refurbishment of the current house. There is a huge potential for someone to transform this beautiful property further. The gardens surrounding this villa are immaculately cared for and well established. It would also make a fantastic holiday rental. The house is mostly built on one level, apart from the main bedroom which is entered via a few steps leading into a very large bedroom with its own lounge area, built in wardrobes and ensuite bathroom. There is a huge lounge and dining room with stone gas fireplace, a sizeable fully fitted kitchen is found off the lounge with gas hob and electric oven. Also at this level, there are two more bedrooms with built in wardrobes, sharing a large bathroom. There is internal access to the garage where the current owner has set up a workshop, but the garage can fit one car plus ample storage. There is room to park a second car outside the garage door, and there is street parking available right outside the property. From the kitchen there is direct access to a covered outdoor dining and BBQ area, jacuzzi, sun deck and a few steps down to the private pool, all hidden behind a high, secure perimeter fence. The whole house has been fitted with gas central heating, gas hot water supply and air conditioning.