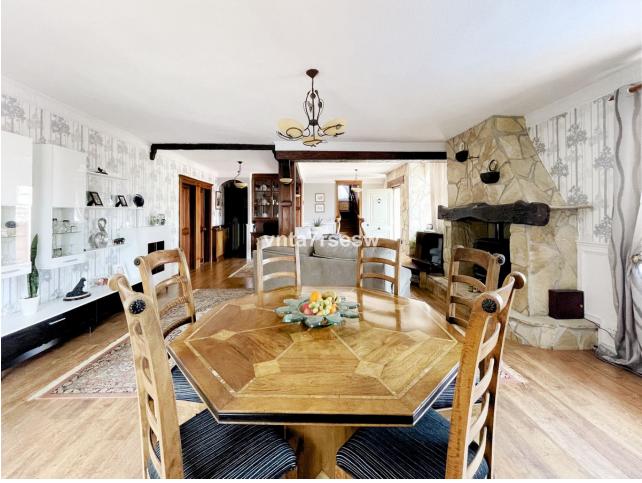

INVESTMENT OPPORTUNITY Immaculate Independent Villa for Sale Location: Benalmádena, Costa del Sol Price: 699 000 🛛 This beautifully kept, classic Andalucían villa is built over 256m2, on a large plot of 1.042m2. The property is well situated in a quiet cul de sac, close to the thriving port of Benalmádena on the Costa del Sol in Spain. It is also just 20 minutes' walk to Benalmádena marina, a 3-minute drive to major supermarkets and amenities, 30 mins to Marbella and Málaga City Centre, and 15 mins from Málaga Airport. Outside of making a lovely family home, the size of this plot offers investors the opportunity to consider more building projects or the extension and refurbishment of the current house. There is a huge potential for someone to transform this beautiful property further. The gardens surrounding this villa are immaculately cared for and well established. It would also make a fantastic holiday rental. The house is mostly built on one level, apart from the main bedroom which is entered via a few steps leading into a very large bedroom with its own lounge area, built in wardrobes and ensuite bathroom. There is a huge lounge and dining room with stone gas fireplace, a sizeable fully fitted kitchen is found off the lounge with gas hob and electric oven. Also at this level, there are two more bedrooms with built in wardrobes, sharing a large bathroom. There is internal access to the garage where the current owner has set up a workshop, but the garage can fit one car plus ample storage. There is room to park a second car outside the garage door, and there is street parking available right outside the property. From the kitchen there is direct access to a covered outdoor dining and BBQ area, jacuzzi, sun deck and a few steps down to the private pool, all hidden behind a high, secure perimeter fence. The whole house has been fitted with gas central heating, gas hot water supply and air conditioning.