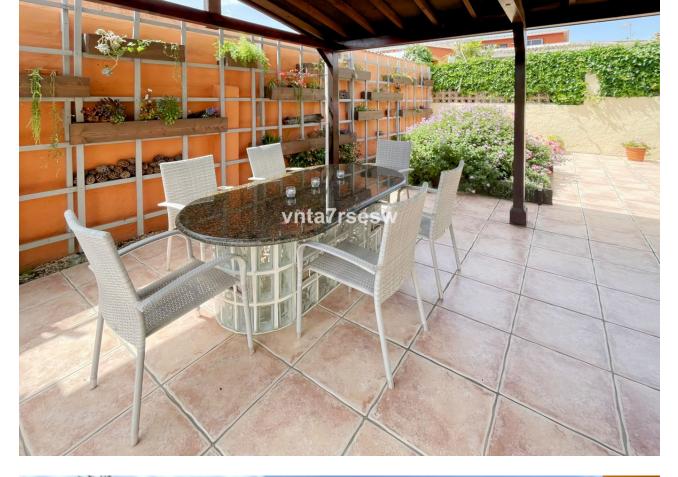

INVESTMENT OPPORTUNITY Immaculate Independent Villa for Sale Location: Benalmádena, Costa del Sol Price: 699 000 🛛 This beautifully kept, classic Andalucían villa is built over 256m2, on a large plot of 1.042m2. The property is well situated in a quiet cul de sac, close to the thriving port of Benalmádena on the Costa del Sol in Spain. It is also just 20 minutes' walk to Benalmádena marina, a 3-minute drive to major supermarkets and amenities, 30 mins to Marbella and Málaga City Centre, and 15 mins from Málaga Airport. Outside of making a lovely family home, the size of this plot offers investors the opportunity to consider more building projects or the extension and refurbishment of the current house. There is a huge potential for someone to transform this beautiful property further. The gardens surrounding this villa are immaculately cared for and well established. It would also make a fantastic holiday rental. The house is mostly built on one level, apart from the main bedroom which is entered via a few steps leading into a very large bedroom with its own lounge area, built in wardrobes and ensuite bathroom. There is a huge lounge and dining room with stone gas fireplace, a sizeable fully fitted kitchen is found off the lounge with gas hob and electric oven. Also at this level, there are two more bedrooms with built in wardrobes, sharing a large bathroom. There is internal access to the garage where the current owner has set up a workshop, but the garage can fit one car plus ample storage. There is room to park a second car outside the garage door, and there is street parking available right outside the property. From the kitchen there is direct access to a covered outdoor dining and BBQ area, jacuzzi, sun deck and a few steps down to the private pool, all hidden behind a high, secure perimeter fence. The whole house has been fitted with gas central heating, gas hot water supply and air conditioning.