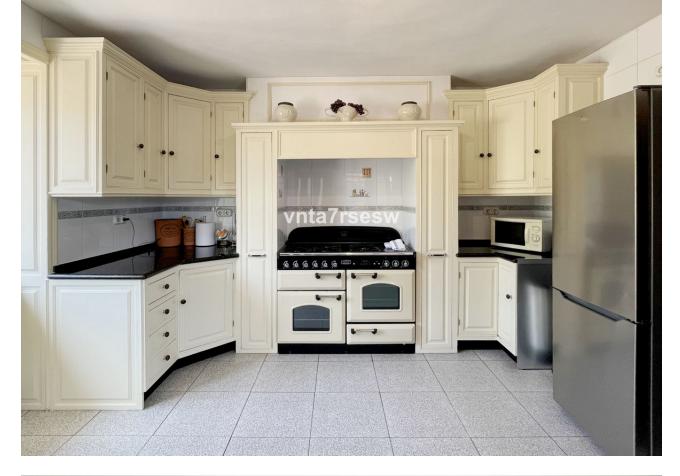

INVESTMENT OPPORTUNITY Immaculate Independent Villa for Sale Location: Benalmádena, Costa del Sol Price: 699 000 🛛 This beautifully kept, classic Andalucían villa is built over 256m2, on a large plot of 1.042m2. The property is well situated in a quiet cul de sac, close to the thriving port of Benalmádena on the Costa del Sol in Spain. It is also just 20 minutes' walk to Benalmádena marina, a 3-minute drive to major supermarkets and amenities, 30 mins to Marbella and Málaga City Centre, and 15 mins from Málaga Airport. Outside of making a lovely family home, the size of this plot offers investors the opportunity to consider more building projects or the extension and refurbishment of the current house. There is a huge potential for someone to transform this beautiful property further. The gardens surrounding this villa are immaculately cared for and well established. It would also make a fantastic holiday rental. The house is mostly built on one level, apart from the main bedroom which is entered via a few steps leading into a very large bedroom with its own lounge area, built in wardrobes and ensuite bathroom. There is a huge lounge and dining room with stone gas fireplace, a sizeable fully fitted kitchen is found off the lounge with gas hob and electric oven. Also at this level, there are two more bedrooms with built in wardrobes, sharing a large bathroom. There is internal access to the garage where the current owner has set up a workshop, but the garage can fit one car plus ample storage. There is room to park a second car outside the garage door, and there is street parking available right outside the property. From the kitchen there is direct access to a covered outdoor dining and BBQ area, jacuzzi, sun deck and a few steps down to the private pool, all hidden behind a high, secure perimeter fence. The whole house has been fitted with gas central heating, gas hot water supply and air conditioning.