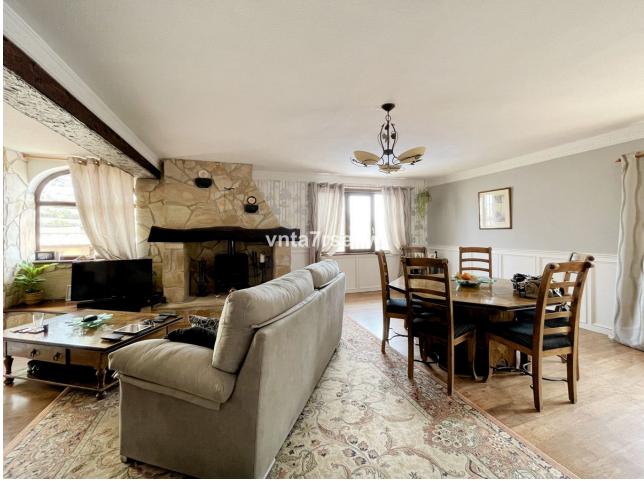

INVESTMENT OPPORTUNITY Immaculate Independent Villa for Sale Location: Benalmádena, Costa del Sol Price: 699 000 🛛 This beautifully kept, classic Andalucían villa is built over 256m2, on a large plot of 1.042m2. The property is well situated in a quiet cul de sac, close to the thriving port of Benalmádena on the Costa del Sol in Spain. It is also just 20 minutes' walk to Benalmádena marina, a 3-minute drive to major supermarkets and amenities, 30 mins to Marbella and Málaga City Centre, and 15 mins from Málaga Airport. Outside of making a lovely family home, the size of this plot offers investors the opportunity to consider more building projects or the extension and refurbishment of the current house. There is a huge potential for someone to transform this beautiful property further. The gardens surrounding this villa are immaculately cared for and well established. It would also make a fantastic holiday rental. The house is mostly built on one level, apart from the main bedroom which is entered via a few steps leading into a very large bedroom with its own lounge area, built in wardrobes and ensuite bathroom. There is a huge lounge and dining room with stone gas fireplace, a sizeable fully fitted kitchen is found off the lounge with gas hob and electric oven. Also at this level, there are two more bedrooms with built in wardrobes, sharing a large bathroom. There is internal access to the garage where the current owner has set up a workshop, but the garage can fit one car plus ample storage. There is room to park a second car outside the garage door, and there is street parking available right outside the property. From the kitchen there is direct access to a covered outdoor dining and BBQ area, jacuzzi, sun deck and a few steps down to the private pool, all hidden behind a high, secure perimeter fence. The whole house has been fitted with gas central heating, gas hot water supply and air conditioning.