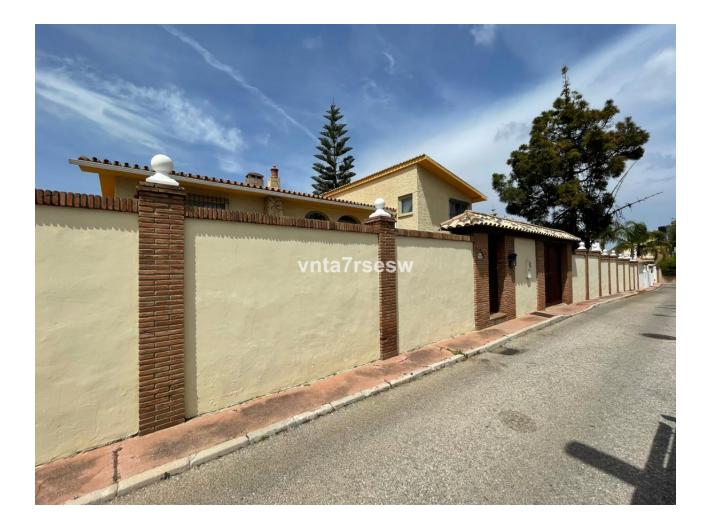

INVESTMENT OPPORTUNITY Immaculate Independent Villa for Sale Location: Benalmádena, Costa del Sol Price: 699 000 🛛 This beautifully kept, classic Andalucían villa is built over 256m2, on a large plot of 1.042m2. The property is well situated in a quiet cul de sac, close to the thriving port of Benalmádena on the Costa del Sol in Spain. It is also just 20 minutes' walk to Benalmádena marina, a 3-minute drive to major supermarkets and amenities, 30 mins to Marbella and Málaga City Centre, and 15 mins from Málaga Airport. Outside of making a lovely family home, the size of this plot offers investors the opportunity to consider more building projects or the extension and refurbishment of the current house. There is a huge potential for someone to transform this beautiful property further. The gardens surrounding this villa are immaculately cared for and well established. It would also make a fantastic holiday rental. The house is mostly built on one level, apart from the main bedroom which is entered via a few steps leading into a very large bedroom with its own lounge area, built in wardrobes and ensuite bathroom. There is a huge lounge and dining room with stone gas fireplace, a sizeable fully fitted kitchen is found off the lounge with gas hob and electric oven. Also at this level, there are two more bedrooms with built in wardrobes, sharing a large bathroom. There is internal access to the garage where the current owner has set up a workshop, but the garage can fit one car plus ample storage. There is room to park a second car outside the garage door, and there is street parking available right outside the property. From the kitchen there is direct access to a covered outdoor dining and BBQ area, jacuzzi, sun deck and a few steps down to the private pool, all hidden behind a high, secure perimeter fence. The whole house has been fitted with gas central heating, gas hot water supply and air conditioning.