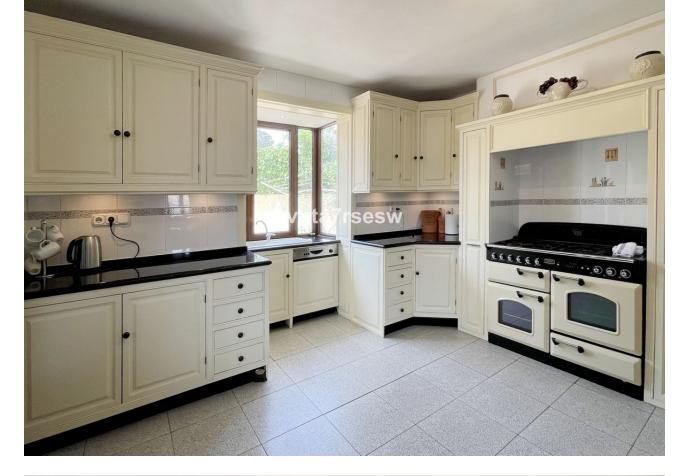

INVESTMENT OPPORTUNITY Immaculate Independent Villa for Sale Location: Benalmádena, Costa del Sol Price: 699 000 🛛 This beautifully kept, classic Andalucían villa is built over 256m2, on a large plot of 1.042m2. The property is well situated in a quiet cul de sac, close to the thriving port of Benalmádena on the Costa del Sol in Spain. It is also just 20 minutes' walk to Benalmádena marina, a 3-minute drive to major supermarkets and amenities, 30 mins to Marbella and Málaga City Centre, and 15 mins from Málaga Airport. Outside of making a lovely family home, the size of this plot offers investors the opportunity to consider more building projects or the extension and refurbishment of the current house. There is a huge potential for someone to transform this beautiful property further. The gardens surrounding this villa are immaculately cared for and well established. It would also make a fantastic holiday rental. The house is mostly built on one level, apart from the main bedroom which is entered via a few steps leading into a very large bedroom with its own lounge area, built in wardrobes and ensuite bathroom. There is a huge lounge and dining room with stone gas fireplace, a sizeable fully fitted kitchen is found off the lounge with gas hob and electric oven. Also at this level, there are two more bedrooms with built in wardrobes, sharing a large bathroom. There is internal access to the garage where the current owner has set up a workshop, but the garage can fit one car plus ample storage. There is room to park a second car outside the garage door, and there is street parking available right outside the property. From the kitchen there is direct access to a covered outdoor dining and BBQ area, jacuzzi, sun deck and a few steps down to the private pool, all hidden behind a high, secure perimeter fence. The whole house has been fitted with gas central heating, gas hot water supply and air conditioning.