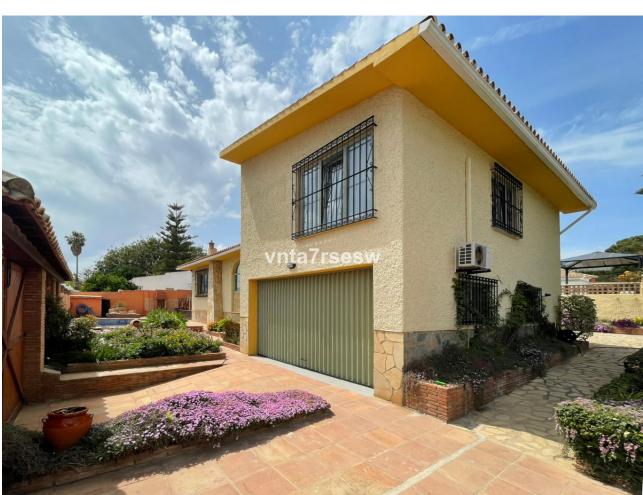

INVESTMENT OPPORTUNITY Immaculate Independent Villa for Sale Location: Benalmádena, Costa del Sol Price: 699 000 🛛 This beautifully kept, classic Andalucían villa is built over 256m2, on a large plot of 1.042m2. The property is well situated in a quiet cul de sac, close to the thriving port of Benalmádena on the Costa del Sol in Spain. It is also just 20 minutes' walk to Benalmádena marina, a 3-minute drive to major supermarkets and amenities, 30 mins to Marbella and Málaga City Centre, and 15 mins from Málaga Airport. Outside of making a lovely family home, the size of this plot offers investors the opportunity to consider more building projects or the extension and refurbishment of the current house. There is a huge potential for someone to transform this beautiful property further. The gardens surrounding this villa are immaculately cared for and well established. It would also make a fantastic holiday rental. The house is mostly built on one level, apart from the main bedroom which is entered via a few steps leading into a very large bedroom with its own lounge area, built in wardrobes and ensuite bathroom. There is a huge lounge and dining room with stone gas fireplace, a sizeable fully fitted kitchen is found off the lounge with gas hob and electric oven. Also at this level, there are two more bedrooms with built in wardrobes, sharing a large bathroom. There is internal access to the garage where the current owner has set up a workshop, but the garage can fit one car plus ample storage. There is room to park a second car outside the garage door, and there is street parking available right outside the property. From the kitchen there is direct access to a covered outdoor dining and BBQ area, jacuzzi, sun deck and a few steps down to the private pool, all hidden behind a high, secure perimeter fence. The whole house has been fitted with gas central heating, gas hot water supply and air conditioning.