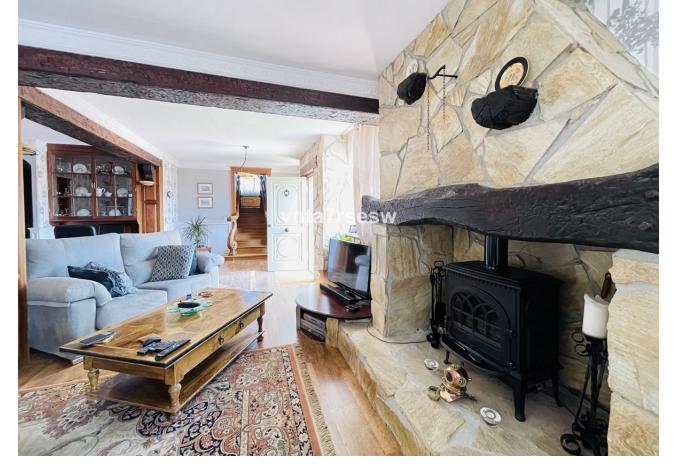

INVESTMENT OPPORTUNITY Immaculate Independent Villa for Sale Location: Benalmádena, Costa del Sol Price: 699 000 🛛 This beautifully kept, classic Andalucían villa is built over 256m2, on a large plot of 1.042m2. The property is well situated in a quiet cul de sac, close to the thriving port of Benalmádena on the Costa del Sol in Spain. It is also just 20 minutes' walk to Benalmádena marina, a 3-minute drive to major supermarkets and amenities, 30 mins to Marbella and Málaga City Centre, and 15 mins from Málaga Airport. Outside of making a lovely family home, the size of this plot offers investors the opportunity to consider more building projects or the extension and refurbishment of the current house. There is a huge potential for someone to transform this beautiful property further. The gardens surrounding this villa are immaculately cared for and well established. It would also make a fantastic holiday rental. The house is mostly built on one level, apart from the main bedroom which is entered via a few steps leading into a very large bedroom with its own lounge area, built in wardrobes and ensuite bathroom. There is a huge lounge and dining room with stone gas fireplace, a sizeable fully fitted kitchen is found off the lounge with gas hob and electric oven. Also at this level, there are two more bedrooms with built in wardrobes, sharing a large bathroom. There is internal access to the garage where the current owner has set up a workshop, but the garage can fit one car plus ample storage. There is room to park a second car outside the garage door, and there is street parking available right outside the property. From the kitchen there is direct access to a covered outdoor dining and BBQ area, jacuzzi, sun deck and a few steps down to the private pool, all hidden behind a high, secure perimeter fence. The whole house has been fitted with gas central heating, gas hot water supply and air conditioning.