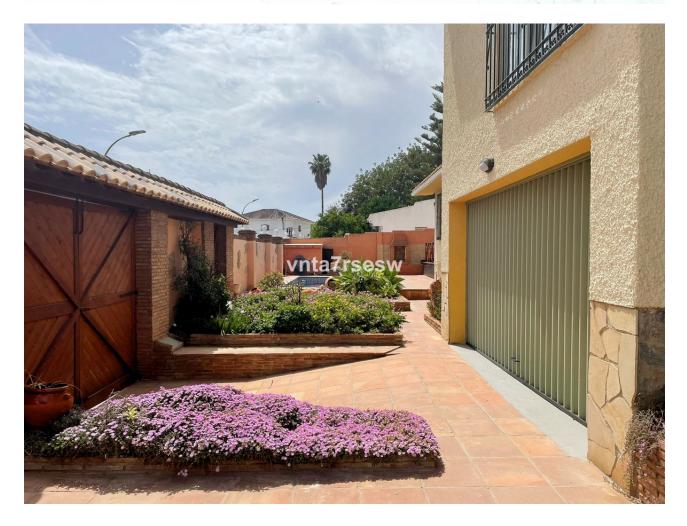

INVESTMENT OPPORTUNITY Immaculate Independent Villa for Sale Location: Benalmádena, Costa del Sol Price: 699 000 🛛 This beautifully kept, classic Andalucían villa is built over 256m2, on a large plot of 1.042m2. The property is well situated in a quiet cul de sac, close to the thriving port of Benalmádena on the Costa del Sol in Spain. It is also just 20 minutes' walk to Benalmádena marina, a 3-minute drive to major supermarkets and amenities, 30 mins to Marbella and Málaga City Centre, and 15 mins from Málaga Airport. Outside of making a lovely family home, the size of this plot offers investors the opportunity to consider more building projects or the extension and refurbishment of the current house. There is a huge potential for someone to transform this beautiful property further. The gardens surrounding this villa are immaculately cared for and well established. It would also make a fantastic holiday rental. The house is mostly built on one level, apart from the main bedroom which is entered via a few steps leading into a very large bedroom with its own lounge area, built in wardrobes and ensuite bathroom. There is a huge lounge and dining room with stone gas fireplace, a sizeable fully fitted kitchen is found off the lounge with gas hob and electric oven. Also at this level, there are two more bedrooms with built in wardrobes, sharing a large bathroom. There is internal access to the garage where the current owner has set up a workshop, but the garage can fit one car plus ample storage. There is room to park a second car outside the garage door, and there is street parking available right outside the property. From the kitchen there is direct access to a covered outdoor dining and BBQ area, jacuzzi, sun deck and a few steps down to the private pool, all hidden behind a high, secure perimeter fence. The whole house has been fitted with gas central heating, gas hot water supply and air conditioning.