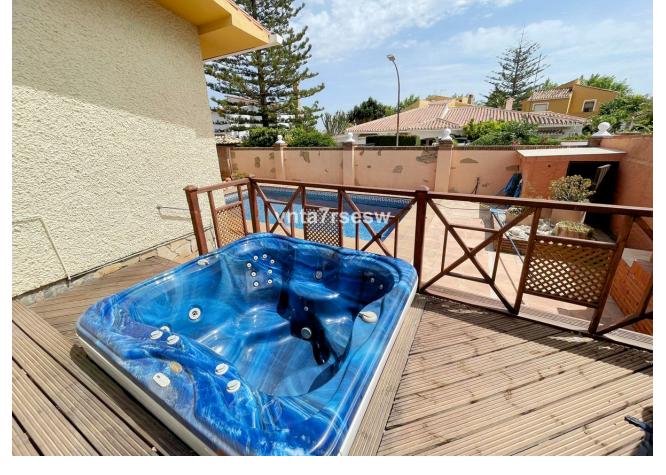

INVESTMENT OPPORTUNITY Immaculate Independent Villa for Sale Location: Benalmádena, Costa del Sol Price: 699 000 🛛 This beautifully kept, classic Andalucían villa is built over 256m2, on a large plot of 1.042m2. The property is well situated in a quiet cul de sac, close to the thriving port of Benalmádena on the Costa del Sol in Spain. It is also just 20 minutes' walk to Benalmádena marina, a 3-minute drive to major supermarkets and amenities, 30 mins to Marbella and Málaga City Centre, and 15 mins from Málaga Airport. Outside of making a lovely family home, the size of this plot offers investors the opportunity to consider more building projects or the extension and refurbishment of the current house. There is a huge potential for someone to transform this beautiful property further. The gardens surrounding this villa are immaculately cared for and well established. It would also make a fantastic holiday rental. The house is mostly built on one level, apart from the main bedroom which is entered via a few steps leading into a very large bedroom with its own lounge area, built in wardrobes and ensuite bathroom. There is a huge lounge and dining room with stone gas fireplace, a sizeable fully fitted kitchen is found off the lounge with gas hob and electric oven. Also at this level, there are two more bedrooms with built in wardrobes, sharing a large bathroom. There is internal access to the garage where the current owner has set up a workshop, but the garage can fit one car plus ample storage. There is room to park a second car outside the garage door, and there is street parking available right outside the property. From the kitchen there is direct access to a covered outdoor dining and BBQ area, jacuzzi, sun deck and a few steps down to the private pool, all hidden behind a high, secure perimeter fence. The whole house has been fitted with gas central heating, gas hot water supply and air conditioning.