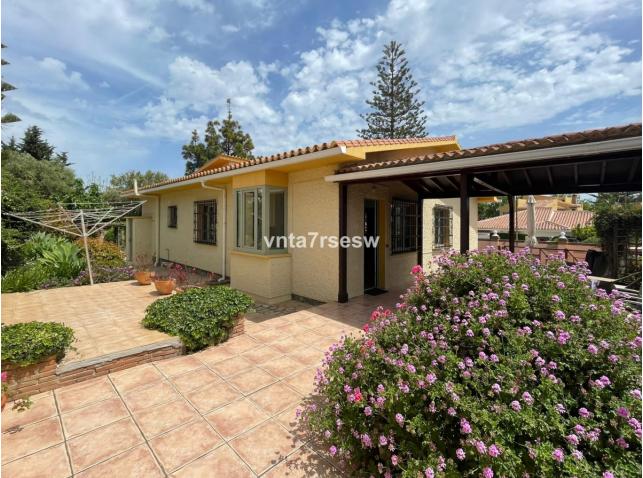

INVESTMENT OPPORTUNITY Immaculate Independent Villa for Sale Location: Benalmádena, Costa del Sol Price: 699 000 🛛 This beautifully kept, classic Andalucían villa is built over 256m2, on a large plot of 1.042m2. The property is well situated in a quiet cul de sac, close to the thriving port of Benalmádena on the Costa del Sol in Spain. It is also just 20 minutes' walk to Benalmádena marina, a 3-minute drive to major supermarkets and amenities, 30 mins to Marbella and Málaga City Centre, and 15 mins from Málaga Airport. Outside of making a lovely family home, the size of this plot offers investors the opportunity to consider more building projects or the extension and refurbishment of the current house. There is a huge potential for someone to transform this beautiful property further. The gardens surrounding this villa are immaculately cared for and well established. It would also make a fantastic holiday rental. The house is mostly built on one level, apart from the main bedroom which is entered via a few steps leading into a very large bedroom with its own lounge area, built in wardrobes and ensuite bathroom. There is a huge lounge and dining room with stone gas fireplace, a sizeable fully fitted kitchen is found off the lounge with gas hob and electric oven. Also at this level, there are two more bedrooms with built in wardrobes, sharing a large bathroom. There is internal access to the garage where the current owner has set up a workshop, but the garage can fit one car plus ample storage. There is room to park a second car outside the garage door, and there is street parking available right outside the property. From the kitchen there is direct access to a covered outdoor dining and BBQ area, jacuzzi, sun deck and a few steps down to the private pool, all hidden behind a high, secure perimeter fence. The whole house has been fitted with gas central heating, gas hot water supply and air conditioning.