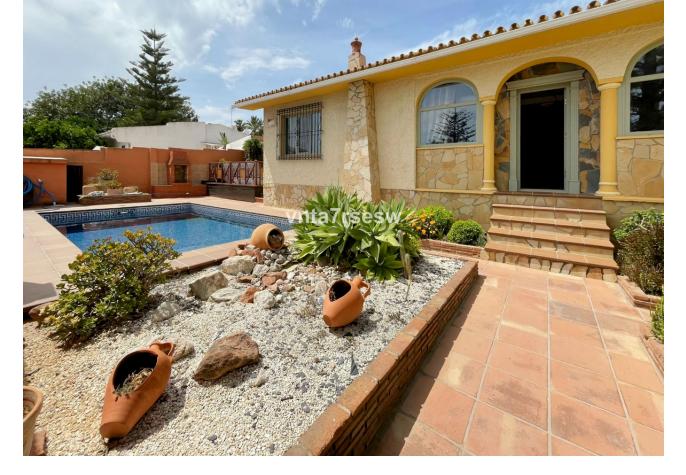

INVESTMENT OPPORTUNITY Immaculate Independent Villa for Sale Location: Benalmádena, Costa del Sol Price: 699 000 🛛 This beautifully kept, classic Andalucían villa is built over 256m2, on a large plot of 1.042m2. The property is well situated in a quiet cul de sac, close to the thriving port of Benalmádena on the Costa del Sol in Spain. It is also just 20 minutes' walk to Benalmádena marina, a 3-minute drive to major supermarkets and amenities, 30 mins to Marbella and Málaga City Centre, and 15 mins from Málaga Airport. Outside of making a lovely family home, the size of this plot offers investors the opportunity to consider more building projects or the extension and refurbishment of the current house. There is a huge potential for someone to transform this beautiful property further. The gardens surrounding this villa are immaculately cared for and well established. It would also make a fantastic holiday rental. The house is mostly built on one level, apart from the main bedroom which is entered via a few steps leading into a very large bedroom with its own lounge area, built in wardrobes and ensuite bathroom. There is a huge lounge and dining room with stone gas fireplace, a sizeable fully fitted kitchen is found off the lounge with gas hob and electric oven. Also at this level, there are two more bedrooms with built in wardrobes, sharing a large bathroom. There is internal access to the garage where the current owner has set up a workshop, but the garage can fit one car plus ample storage. There is room to park a second car outside the garage door, and there is street parking available right outside the property. From the kitchen there is direct access to a covered outdoor dining and BBQ area, jacuzzi, sun deck and a few steps down to the private pool, all hidden behind a high, secure perimeter fence. The whole house has been fitted with gas central heating, gas hot water supply and air conditioning.