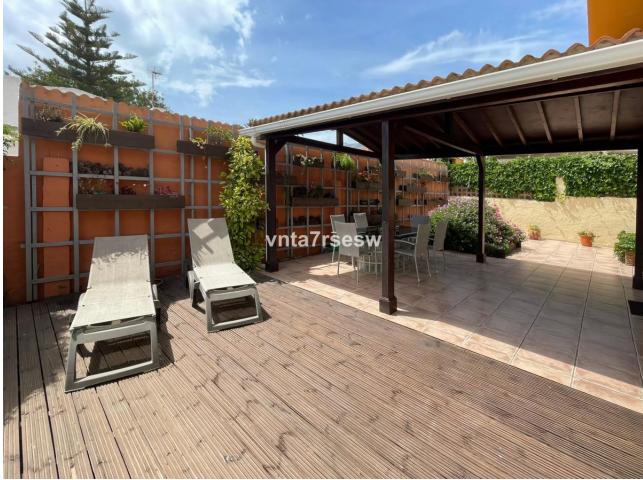

INVESTMENT OPPORTUNITY Immaculate Independent Villa for Sale Location: Benalmádena, Costa del Sol Price: 699 000 🛛 This beautifully kept, classic Andalucían villa is built over 256m2, on a large plot of 1.042m2. The property is well situated in a quiet cul de sac, close to the thriving port of Benalmádena on the Costa del Sol in Spain. It is also just 20 minutes' walk to Benalmádena marina, a 3-minute drive to major supermarkets and amenities, 30 mins to Marbella and Málaga City Centre, and 15 mins from Málaga Airport. Outside of making a lovely family home, the size of this plot offers investors the opportunity to consider more building projects or the extension and refurbishment of the current house. There is a huge potential for someone to transform this beautiful property further. The gardens surrounding this villa are immaculately cared for and well established. It would also make a fantastic holiday rental. The house is mostly built on one level, apart from the main bedroom which is entered via a few steps leading into a very large bedroom with its own lounge area, built in wardrobes and ensuite bathroom. There is a huge lounge and dining room with stone gas fireplace, a sizeable fully fitted kitchen is found off the lounge with gas hob and electric oven. Also at this level, there are two more bedrooms with built in wardrobes, sharing a large bathroom. There is internal access to the garage where the current owner has set up a workshop, but the garage can fit one car plus ample storage. There is room to park a second car outside the garage door, and there is street parking available right outside the property. From the kitchen there is direct access to a covered outdoor dining and BBQ area, jacuzzi, sun deck and a few steps down to the private pool, all hidden behind a high, secure perimeter fence. The whole house has been fitted with gas central heating, gas hot water supply and air conditioning.