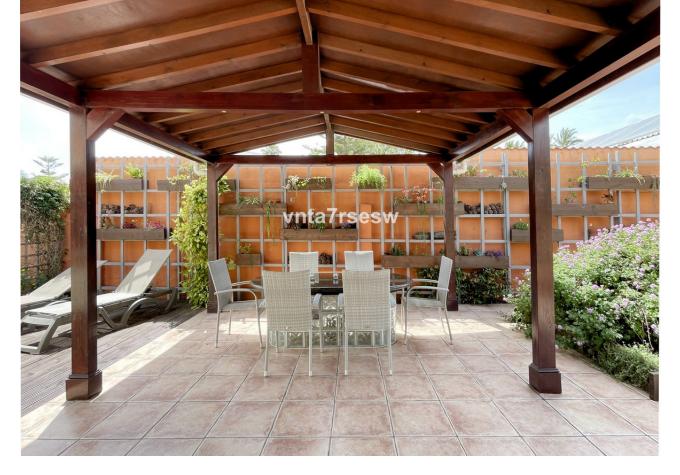

INVESTMENT OPPORTUNITY Immaculate Independent Villa for Sale Location: Benalmádena, Costa del Sol Price: 699 000 🛛 This beautifully kept, classic Andalucían villa is built over 256m2, on a large plot of 1.042m2. The property is well situated in a quiet cul de sac, close to the thriving port of Benalmádena on the Costa del Sol in Spain. It is also just 20 minutes' walk to Benalmádena marina, a 3-minute drive to major supermarkets and amenities, 30 mins to Marbella and Málaga City Centre, and 15 mins from Málaga Airport. Outside of making a lovely family home, the size of this plot offers investors the opportunity to consider more building projects or the extension and refurbishment of the current house. There is a huge potential for someone to transform this beautiful property further. The gardens surrounding this villa are immaculately cared for and well established. It would also make a fantastic holiday rental. The house is mostly built on one level, apart from the main bedroom which is entered via a few steps leading into a very large bedroom with its own lounge area, built in wardrobes and ensuite bathroom. There is a huge lounge and dining room with stone gas fireplace, a sizeable fully fitted kitchen is found off the lounge with gas hob and electric oven. Also at this level, there are two more bedrooms with built in wardrobes, sharing a large bathroom. There is internal access to the garage where the current owner has set up a workshop, but the garage can fit one car plus ample storage. There is room to park a second car outside the garage door, and there is street parking available right outside the property. From the kitchen there is direct access to a covered outdoor dining and BBQ area, jacuzzi, sun deck and a few steps down to the private pool, all hidden behind a high, secure perimeter fence. The whole house has been fitted with gas central heating, gas hot water supply and air conditioning.