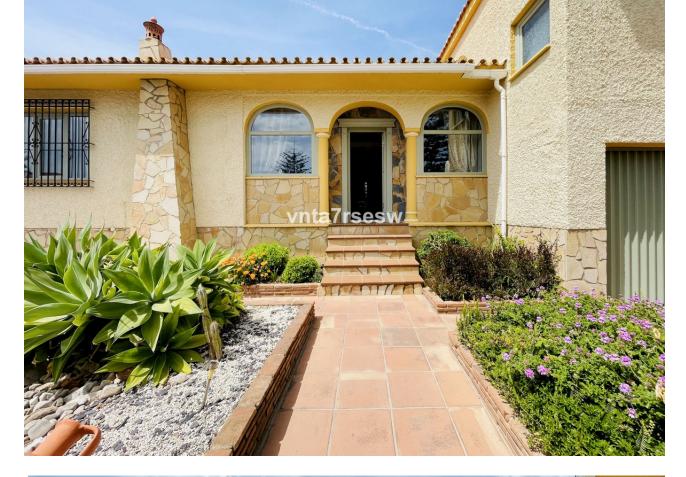

INVESTMENT OPPORTUNITY Immaculate Independent Villa for Sale Location: Benalmádena, Costa del Sol Price: 699 000 🛛 This beautifully kept, classic Andalucían villa is built over 256m2, on a large plot of 1.042m2. The property is well situated in a quiet cul de sac, close to the thriving port of Benalmádena on the Costa del Sol in Spain. It is also just 20 minutes' walk to Benalmádena marina, a 3-minute drive to major supermarkets and amenities, 30 mins to Marbella and Málaga City Centre, and 15 mins from Málaga Airport. Outside of making a lovely family home, the size of this plot offers investors the opportunity to consider more building projects or the extension and refurbishment of the current house. There is a huge potential for someone to transform this beautiful property further. The gardens surrounding this villa are immaculately cared for and well established. It would also make a fantastic holiday rental. The house is mostly built on one level, apart from the main bedroom which is entered via a few steps leading into a very large bedroom with its own lounge area, built in wardrobes and ensuite bathroom. There is a huge lounge and dining room with stone gas fireplace, a sizeable fully fitted kitchen is found off the lounge with gas hob and electric oven. Also at this level, there are two more bedrooms with built in wardrobes, sharing a large bathroom. There is internal access to the garage where the current owner has set up a workshop, but the garage can fit one car plus ample storage. There is room to park a second car outside the garage door, and there is street parking available right outside the property. From the kitchen there is direct access to a covered outdoor dining and BBQ area, jacuzzi, sun deck and a few steps down to the private pool, all hidden behind a high, secure perimeter fence. The whole house has been fitted with gas central heating, gas hot water supply and air conditioning.