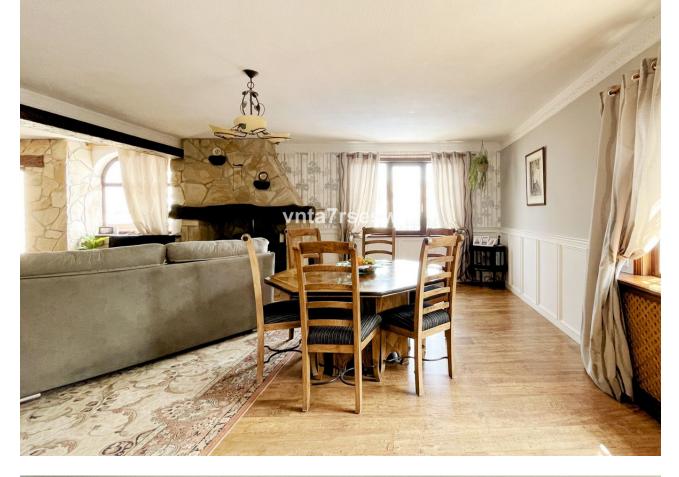

INVESTMENT OPPORTUNITY Immaculate Independent Villa for Sale Location: Benalmádena, Costa del Sol Price: 699 000 🛛 This beautifully kept, classic Andalucían villa is built over 256m2, on a large plot of 1.042m2. The property is well situated in a quiet cul de sac, close to the thriving port of Benalmádena on the Costa del Sol in Spain. It is also just 20 minutes' walk to Benalmádena marina, a 3-minute drive to major supermarkets and amenities, 30 mins to Marbella and Málaga City Centre, and 15 mins from Málaga Airport. Outside of making a lovely family home, the size of this plot offers investors the opportunity to consider more building projects or the extension and refurbishment of the current house. There is a huge potential for someone to transform this beautiful property further. The gardens surrounding this villa are immaculately cared for and well established. It would also make a fantastic holiday rental. The house is mostly built on one level, apart from the main bedroom which is entered via a few steps leading into a very large bedroom with its own lounge area, built in wardrobes and ensuite bathroom. There is a huge lounge and dining room with stone gas fireplace, a sizeable fully fitted kitchen is found off the lounge with gas hob and electric oven. Also at this level, there are two more bedrooms with built in wardrobes, sharing a large bathroom. There is internal access to the garage where the current owner has set up a workshop, but the garage can fit one car plus ample storage. There is room to park a second car outside the garage door, and there is street parking available right outside the property. From the kitchen there is direct access to a covered outdoor dining and BBQ area, jacuzzi, sun deck and a few steps down to the private pool, all hidden behind a high, secure perimeter fence. The whole house has been fitted with gas central heating, gas hot water supply and air conditioning.