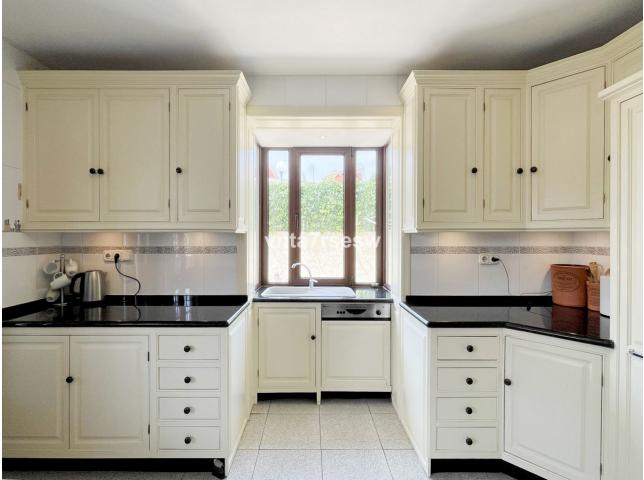

INVESTMENT OPPORTUNITY Immaculate Independent Villa for Sale Location: Benalmádena, Costa del Sol Price: 699 000 🛛 This beautifully kept, classic Andalucían villa is built over 256m2, on a large plot of 1.042m2. The property is well situated in a quiet cul de sac, close to the thriving port of Benalmádena on the Costa del Sol in Spain. It is also just 20 minutes' walk to Benalmádena marina, a 3-minute drive to major supermarkets and amenities, 30 mins to Marbella and Málaga City Centre, and 15 mins from Málaga Airport. Outside of making a lovely family home, the size of this plot offers investors the opportunity to consider more building projects or the extension and refurbishment of the current house. There is a huge potential for someone to transform this beautiful property further. The gardens surrounding this villa are immaculately cared for and well established. It would also make a fantastic holiday rental. The house is mostly built on one level, apart from the main bedroom which is entered via a few steps leading into a very large bedroom with its own lounge area, built in wardrobes and ensuite bathroom. There is a huge lounge and dining room with stone gas fireplace, a sizeable fully fitted kitchen is found off the lounge with gas hob and electric oven. Also at this level, there are two more bedrooms with built in wardrobes, sharing a large bathroom. There is internal access to the garage where the current owner has set up a workshop, but the garage can fit one car plus ample storage. There is room to park a second car outside the garage door, and there is street parking available right outside the property. From the kitchen there is direct access to a covered outdoor dining and BBQ area, jacuzzi, sun deck and a few steps down to the private pool, all hidden behind a high, secure perimeter fence. The whole house has been fitted with gas central heating, gas hot water supply and air conditioning.