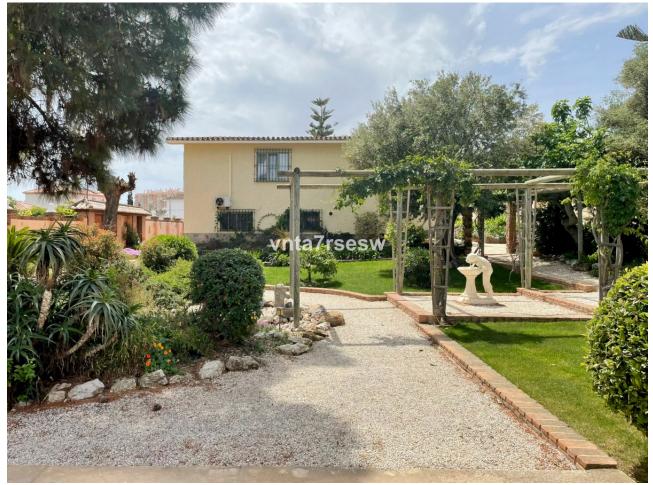

INVESTMENT OPPORTUNITY Immaculate Independent Villa for Sale Location: Benalmádena, Costa del Sol Price: 699 000 🛛 This beautifully kept, classic Andalucían villa is built over 256m2, on a large plot of 1.042m2. The property is well situated in a quiet cul de sac, close to the thriving port of Benalmádena on the Costa del Sol in Spain. It is also just 20 minutes' walk to Benalmádena marina, a 3-minute drive to major supermarkets and amenities, 30 mins to Marbella and Málaga City Centre, and 15 mins from Málaga Airport. Outside of making a lovely family home, the size of this plot offers investors the opportunity to consider more building projects or the extension and refurbishment of the current house. There is a huge potential for someone to transform this beautiful property further. The gardens surrounding this villa are immaculately cared for and well established. It would also make a fantastic holiday rental. The house is mostly built on one level, apart from the main bedroom which is entered via a few steps leading into a very large bedroom with its own lounge area, built in wardrobes and ensuite bathroom. There is a huge lounge and dining room with stone gas fireplace, a sizeable fully fitted kitchen is found off the lounge with gas hob and electric oven. Also at this level, there are two more bedrooms with built in wardrobes, sharing a large bathroom. There is internal access to the garage where the current owner has set up a workshop, but the garage can fit one car plus ample storage. There is room to park a second car outside the garage door, and there is street parking available right outside the property. From the kitchen there is direct access to a covered outdoor dining and BBQ area, jacuzzi, sun deck and a few steps down to the private pool, all hidden behind a high, secure perimeter fence. The whole house has been fitted with gas central heating, gas hot water supply and air conditioning.