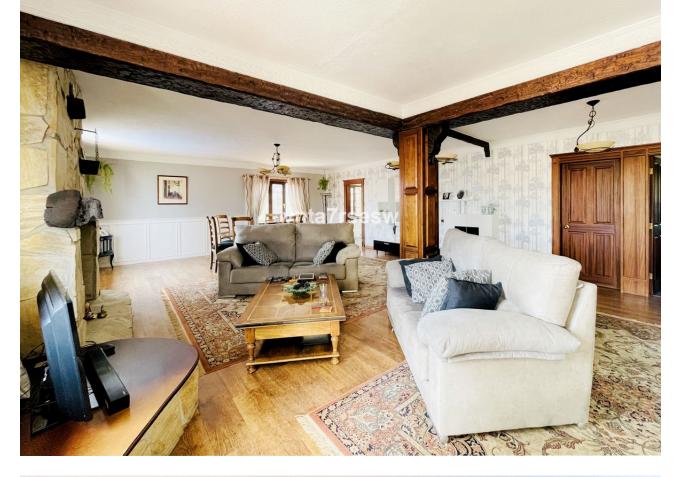

INVESTMENT OPPORTUNITY Immaculate Independent Villa for Sale Location: Benalmádena, Costa del Sol Price: 699 000 🛛 This beautifully kept, classic Andalucían villa is built over 256m2, on a large plot of 1.042m2. The property is well situated in a quiet cul de sac, close to the thriving port of Benalmádena on the Costa del Sol in Spain. It is also just 20 minutes' walk to Benalmádena marina, a 3-minute drive to major supermarkets and amenities, 30 mins to Marbella and Málaga City Centre, and 15 mins from Málaga Airport. Outside of making a lovely family home, the size of this plot offers investors the opportunity to consider more building projects or the extension and refurbishment of the current house. There is a huge potential for someone to transform this beautiful property further. The gardens surrounding this villa are immaculately cared for and well established. It would also make a fantastic holiday rental. The house is mostly built on one level, apart from the main bedroom which is entered via a few steps leading into a very large bedroom with its own lounge area, built in wardrobes and ensuite bathroom. There is a huge lounge and dining room with stone gas fireplace, a sizeable fully fitted kitchen is found off the lounge with gas hob and electric oven. Also at this level, there are two more bedrooms with built in wardrobes, sharing a large bathroom. There is internal access to the garage where the current owner has set up a workshop, but the garage can fit one car plus ample storage. There is room to park a second car outside the garage door, and there is street parking available right outside the property. From the kitchen there is direct access to a covered outdoor dining and BBQ area, jacuzzi, sun deck and a few steps down to the private pool, all hidden behind a high, secure perimeter fence. The whole house has been fitted with gas central heating, gas hot water supply and air conditioning.