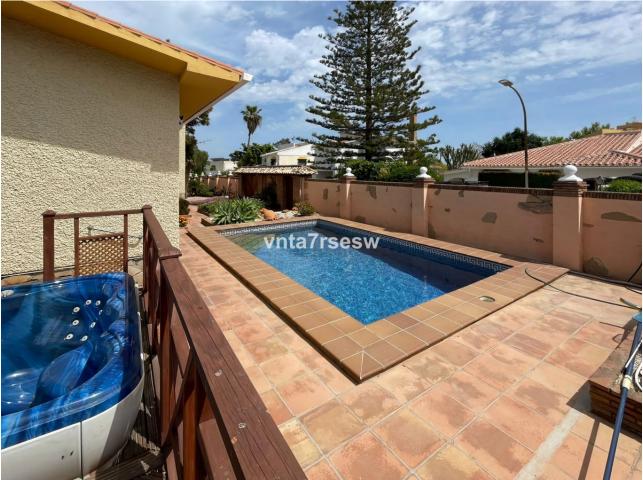

INVESTMENT OPPORTUNITY Immaculate Independent Villa for Sale Location: Benalmádena, Costa del Sol Price: 699 000 🛛 This beautifully kept, classic Andalucían villa is built over 256m2, on a large plot of 1.042m2. The property is well situated in a quiet cul de sac, close to the thriving port of Benalmádena on the Costa del Sol in Spain. It is also just 20 minutes' walk to Benalmádena marina, a 3-minute drive to major supermarkets and amenities, 30 mins to Marbella and Málaga City Centre, and 15 mins from Málaga Airport. Outside of making a lovely family home, the size of this plot offers investors the opportunity to consider more building projects or the extension and refurbishment of the current house. There is a huge potential for someone to transform this beautiful property further. The gardens surrounding this villa are immaculately cared for and well established. It would also make a fantastic holiday rental. The house is mostly built on one level, apart from the main bedroom which is entered via a few steps leading into a very large bedroom with its own lounge area, built in wardrobes and ensuite bathroom. There is a huge lounge and dining room with stone gas fireplace, a sizeable fully fitted kitchen is found off the lounge with gas hob and electric oven. Also at this level, there are two more bedrooms with built in wardrobes, sharing a large bathroom. There is internal access to the garage where the current owner has set up a workshop, but the garage can fit one car plus ample storage. There is room to park a second car outside the garage door, and there is street parking available right outside the property. From the kitchen there is direct access to a covered outdoor dining and BBQ area, jacuzzi, sun deck and a few steps down to the private pool, all hidden behind a high, secure perimeter fence. The whole house has been fitted with gas central heating, gas hot water supply and air conditioning.