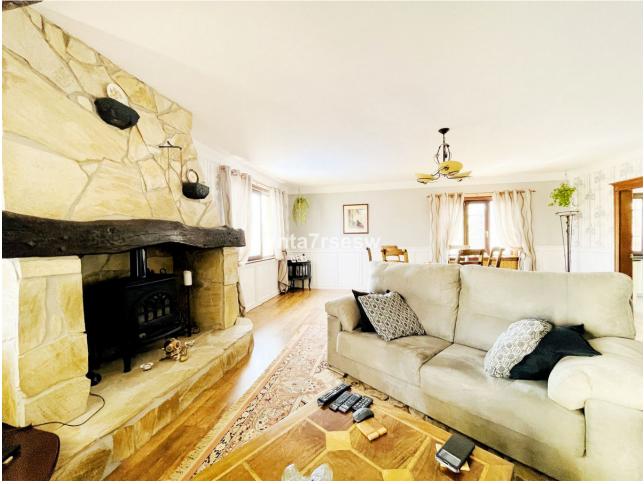

INVESTMENT OPPORTUNITY Immaculate Independent Villa for Sale Location: Benalmádena, Costa del Sol Price: 699 000 🛛 This beautifully kept, classic Andalucían villa is built over 256m2, on a large plot of 1.042m2. The property is well situated in a quiet cul de sac, close to the thriving port of Benalmádena on the Costa del Sol in Spain. It is also just 20 minutes' walk to Benalmádena marina, a 3-minute drive to major supermarkets and amenities, 30 mins to Marbella and Málaga City Centre, and 15 mins from Málaga Airport. Outside of making a lovely family home, the size of this plot offers investors the opportunity to consider more building projects or the extension and refurbishment of the current house. There is a huge potential for someone to transform this beautiful property further. The gardens surrounding this villa are immaculately cared for and well established. It would also make a fantastic holiday rental. The house is mostly built on one level, apart from the main bedroom which is entered via a few steps leading into a very large bedroom with its own lounge area, built in wardrobes and ensuite bathroom. There is a huge lounge and dining room with stone gas fireplace, a sizeable fully fitted kitchen is found off the lounge with gas hob and electric oven. Also at this level, there are two more bedrooms with built in wardrobes, sharing a large bathroom. There is internal access to the garage where the current owner has set up a workshop, but the garage can fit one car plus ample storage. There is room to park a second car outside the garage door, and there is street parking available right outside the property. From the kitchen there is direct access to a covered outdoor dining and BBQ area, jacuzzi, sun deck and a few steps down to the private pool, all hidden behind a high, secure perimeter fence. The whole house has been fitted with gas central heating, gas hot water supply and air conditioning.