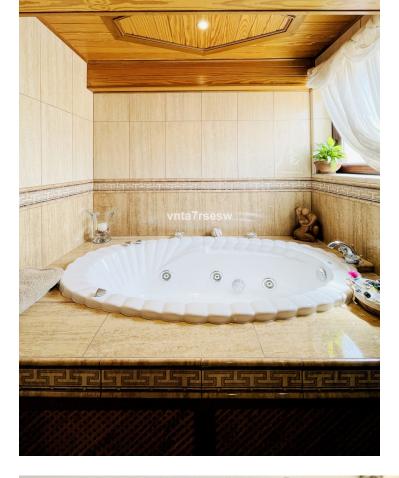

INVESTMENT OPPORTUNITY Immaculate Independent Villa for Sale Location: Benalmádena, Costa del Sol Price: 699 000 🛛 This beautifully kept, classic Andalucían villa is built over 256m2, on a large plot of 1.042m2. The property is well situated in a quiet cul de sac, close to the thriving port of Benalmádena on the Costa del Sol in Spain. It is also just 20 minutes' walk to Benalmádena marina, a 3-minute drive to major supermarkets and amenities, 30 mins to Marbella and Málaga City Centre, and 15 mins from Málaga Airport. Outside of making a lovely family home, the size of this plot offers investors the opportunity to consider more building projects or the extension and refurbishment of the current house. There is a huge potential for someone to transform this beautiful property further. The gardens surrounding this villa are immaculately cared for and well established. It would also make a fantastic holiday rental. The house is mostly built on one level, apart from the main bedroom which is entered via a few steps leading into a very large bedroom with its own lounge area, built in wardrobes and ensuite bathroom. There is a huge lounge and dining room with stone gas fireplace, a sizeable fully fitted kitchen is found off the lounge with gas hob and electric oven. Also at this level, there are two more bedrooms with built in wardrobes, sharing a large bathroom. There is internal access to the garage where the current owner has set up a workshop, but the garage can fit one car plus ample storage. There is room to park a second car outside the garage door, and there is street parking available right outside the property. From the kitchen there is direct access to a covered outdoor dining and BBQ area, jacuzzi, sun deck and a few steps down to the private pool, all hidden behind a high, secure perimeter fence. The whole house has been fitted with gas central heating, gas hot water supply and air conditioning.