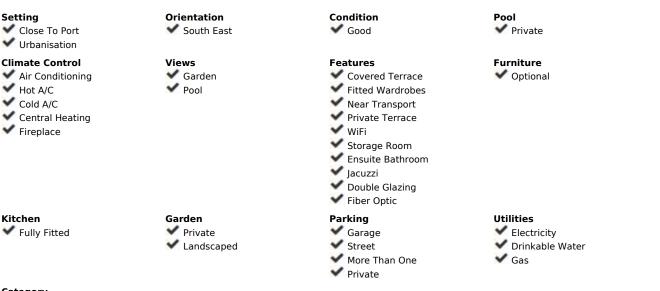

## Sales - House - Benalmadena 699.000€

| Benalmadena           | House                   |
|-----------------------|-------------------------|
| IBI: 1,082 EUR / year | Rubbish: 137 EUR / year |
| 3 두 2                 | <b>256 m2 1042 m2</b>   |

INVESTMENT OPPORTUNITY Immaculate Independent Villa for Sale Location: Benalmádena, Costa del Sol Price: 699 000 🛛 This beautifully kept, classic Andalucían villa is built over 256m2, on a large plot of 1.042m2. The property is well situated in a quiet cul de sac, close to the thriving port of Benalmádena on the Costa del Sol in Spain. It is also just 20 minutes' walk to Benalmádena marina, a 3-minute drive to major supermarkets and amenities, 30 mins to Marbella and Málaga City Centre, and 15 mins from Málaga Airport. Outside of making a lovely family home, the size of this plot offers investors the opportunity to consider more building projects or the extension and refurbishment of the current house. There is a huge potential for someone to transform this beautiful property further. The gardens surrounding this villa are immaculately cared for and well established. It would also make a fantastic holiday rental. The house is mostly built on one level, apart from the main bedroom which is entered via a few steps leading into a very large bedroom with its own lounge area, built in wardrobes and ensuite bathroom. There is a huge lounge and dining room with stone gas fireplace, a sizeable fully fitted kitchen is found off the lounge with gas hob and electric oven. Also at this level, there are two more bedrooms with built in wardrobes, sharing a large bathroom. There is internal access to the garage where the current owner has set up a workshop, but the garage can fit one car plus ample storage. There is room to park a second car outside the garage door, and there is street parking available right outside the property. From the kitchen there is direct access to a covered outdoor dining and BBQ area, jacuzzi, sun deck and a few steps down to the private pool, all hidden behind a high, secure perimeter fence. The whole house has been fitted with gas central heating, gas hot water supply and air conditioning.