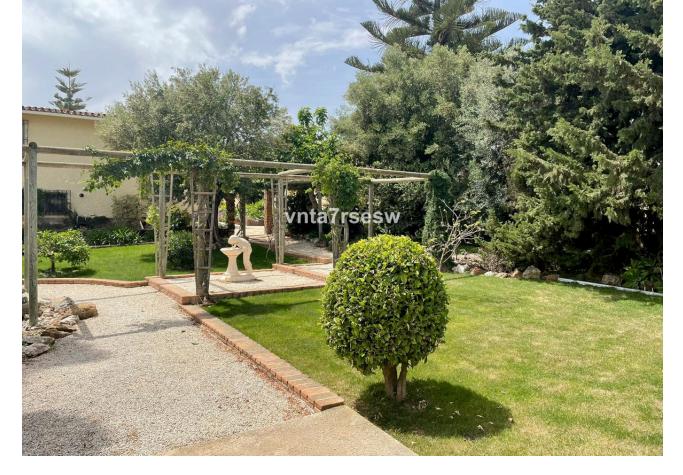

INVESTMENT OPPORTUNITY Immaculate Independent Villa for Sale Location: Benalmádena, Costa del Sol Price: 699 000 🛛 This beautifully kept, classic Andalucían villa is built over 256m2, on a large plot of 1.042m2. The property is well situated in a quiet cul de sac, close to the thriving port of Benalmádena on the Costa del Sol in Spain. It is also just 20 minutes' walk to Benalmádena marina, a 3-minute drive to major supermarkets and amenities, 30 mins to Marbella and Málaga City Centre, and 15 mins from Málaga Airport. Outside of making a lovely family home, the size of this plot offers investors the opportunity to consider more building projects or the extension and refurbishment of the current house. There is a huge potential for someone to transform this beautiful property further. The gardens surrounding this villa are immaculately cared for and well established. It would also make a fantastic holiday rental. The house is mostly built on one level, apart from the main bedroom which is entered via a few steps leading into a very large bedroom with its own lounge area, built in wardrobes and ensuite bathroom. There is a huge lounge and dining room with stone gas fireplace, a sizeable fully fitted kitchen is found off the lounge with gas hob and electric oven. Also at this level, there are two more bedrooms with built in wardrobes, sharing a large bathroom. There is internal access to the garage where the current owner has set up a workshop, but the garage can fit one car plus ample storage. There is room to park a second car outside the garage door, and there is street parking available right outside the property. From the kitchen there is direct access to a covered outdoor dining and BBQ area, jacuzzi, sun deck and a few steps down to the private pool, all hidden behind a high, secure perimeter fence. The whole house has been fitted with gas central heating, gas hot water supply and air conditioning.