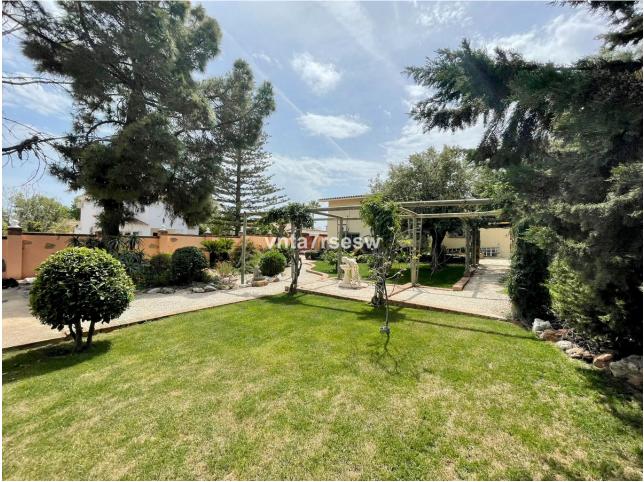

INVESTMENT OPPORTUNITY Immaculate Independent Villa for Sale Location: Benalmádena, Costa del Sol Price: 699 000 🛛 This beautifully kept, classic Andalucían villa is built over 256m2, on a large plot of 1.042m2. The property is well situated in a quiet cul de sac, close to the thriving port of Benalmádena on the Costa del Sol in Spain. It is also just 20 minutes' walk to Benalmádena marina, a 3-minute drive to major supermarkets and amenities, 30 mins to Marbella and Málaga City Centre, and 15 mins from Málaga Airport. Outside of making a lovely family home, the size of this plot offers investors the opportunity to consider more building projects or the extension and refurbishment of the current house. There is a huge potential for someone to transform this beautiful property further. The gardens surrounding this villa are immaculately cared for and well established. It would also make a fantastic holiday rental. The house is mostly built on one level, apart from the main bedroom which is entered via a few steps leading into a very large bedroom with its own lounge area, built in wardrobes and ensuite bathroom. There is a huge lounge and dining room with stone gas fireplace, a sizeable fully fitted kitchen is found off the lounge with gas hob and electric oven. Also at this level, there are two more bedrooms with built in wardrobes, sharing a large bathroom. There is internal access to the garage where the current owner has set up a workshop, but the garage can fit one car plus ample storage. There is room to park a second car outside the garage door, and there is street parking available right outside the property. From the kitchen there is direct access to a covered outdoor dining and BBQ area, jacuzzi, sun deck and a few steps down to the private pool, all hidden behind a high, secure perimeter fence. The whole house has been fitted with gas central heating, gas hot water supply and air conditioning.