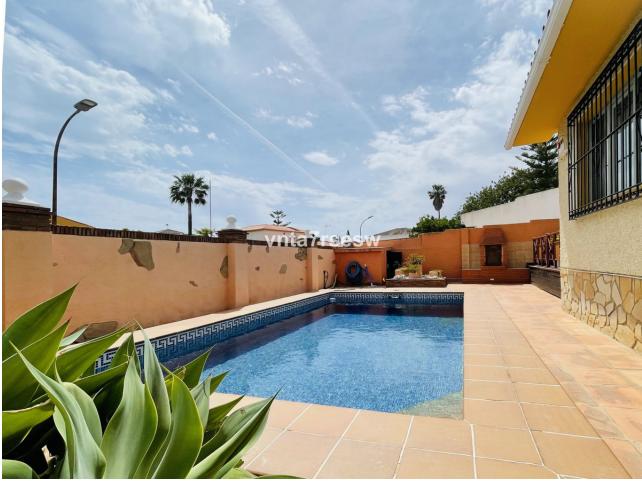

INVESTMENT OPPORTUNITY Immaculate Independent Villa for Sale Location: Benalmádena, Costa del Sol Price: 699 000 🛛 This beautifully kept, classic Andalucían villa is built over 256m2, on a large plot of 1.042m2. The property is well situated in a quiet cul de sac, close to the thriving port of Benalmádena on the Costa del Sol in Spain. It is also just 20 minutes' walk to Benalmádena marina, a 3-minute drive to major supermarkets and amenities, 30 mins to Marbella and Málaga City Centre, and 15 mins from Málaga Airport. Outside of making a lovely family home, the size of this plot offers investors the opportunity to consider more building projects or the extension and refurbishment of the current house. There is a huge potential for someone to transform this beautiful property further. The gardens surrounding this villa are immaculately cared for and well established. It would also make a fantastic holiday rental. The house is mostly built on one level, apart from the main bedroom which is entered via a few steps leading into a very large bedroom with its own lounge area, built in wardrobes and ensuite bathroom. There is a huge lounge and dining room with stone gas fireplace, a sizeable fully fitted kitchen is found off the lounge with gas hob and electric oven. Also at this level, there are two more bedrooms with built in wardrobes, sharing a large bathroom. There is internal access to the garage where the current owner has set up a workshop, but the garage can fit one car plus ample storage. There is room to park a second car outside the garage door, and there is street parking available right outside the property. From the kitchen there is direct access to a covered outdoor dining and BBQ area, jacuzzi, sun deck and a few steps down to the private pool, all hidden behind a high, secure perimeter fence. The whole house has been fitted with gas central heating, gas hot water supply and air conditioning.