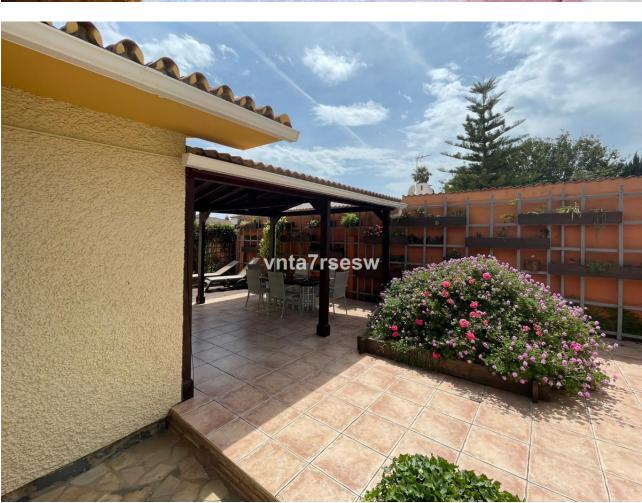

INVESTMENT OPPORTUNITY Immaculate Independent Villa for Sale Location: Benalmádena, Costa del Sol Price: 699 000 🛛 This beautifully kept, classic Andalucían villa is built over 256m2, on a large plot of 1.042m2. The property is well situated in a quiet cul de sac, close to the thriving port of Benalmádena on the Costa del Sol in Spain. It is also just 20 minutes' walk to Benalmádena marina, a 3-minute drive to major supermarkets and amenities, 30 mins to Marbella and Málaga City Centre, and 15 mins from Málaga Airport. Outside of making a lovely family home, the size of this plot offers investors the opportunity to consider more building projects or the extension and refurbishment of the current house. There is a huge potential for someone to transform this beautiful property further. The gardens surrounding this villa are immaculately cared for and well established. It would also make a fantastic holiday rental. The house is mostly built on one level, apart from the main bedroom which is entered via a few steps leading into a very large bedroom with its own lounge area, built in wardrobes and ensuite bathroom. There is a huge lounge and dining room with stone gas fireplace, a sizeable fully fitted kitchen is found off the lounge with gas hob and electric oven. Also at this level, there are two more bedrooms with built in wardrobes, sharing a large bathroom. There is internal access to the garage where the current owner has set up a workshop, but the garage can fit one car plus ample storage. There is room to park a second car outside the garage door, and there is street parking available right outside the property. From the kitchen there is direct access to a covered outdoor dining and BBQ area, jacuzzi, sun deck and a few steps down to the private pool, all hidden behind a high, secure perimeter fence. The whole house has been fitted with gas central heating, gas hot water supply and air conditioning.