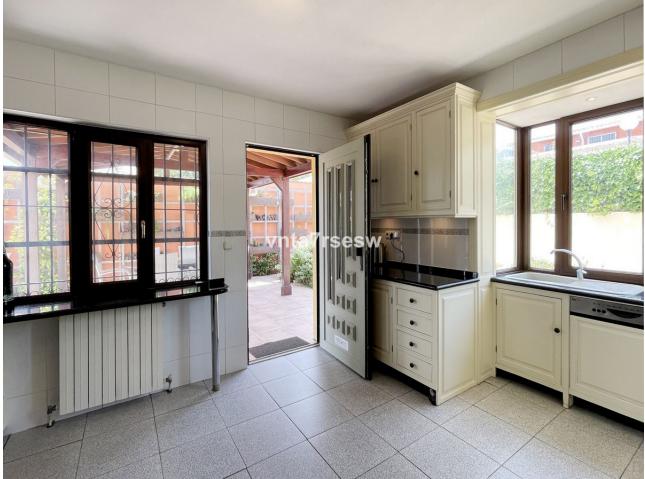

INVESTMENT OPPORTUNITY Immaculate Independent Villa for Sale Location: Benalmádena, Costa del Sol Price: 699 000 🛛 This beautifully kept, classic Andalucían villa is built over 256m2, on a large plot of 1.042m2. The property is well situated in a quiet cul de sac, close to the thriving port of Benalmádena on the Costa del Sol in Spain. It is also just 20 minutes' walk to Benalmádena marina, a 3-minute drive to major supermarkets and amenities, 30 mins to Marbella and Málaga City Centre, and 15 mins from Málaga Airport. Outside of making a lovely family home, the size of this plot offers investors the opportunity to consider more building projects or the extension and refurbishment of the current house. There is a huge potential for someone to transform this beautiful property further. The gardens surrounding this villa are immaculately cared for and well established. It would also make a fantastic holiday rental. The house is mostly built on one level, apart from the main bedroom which is entered via a few steps leading into a very large bedroom with its own lounge area, built in wardrobes and ensuite bathroom. There is a huge lounge and dining room with stone gas fireplace, a sizeable fully fitted kitchen is found off the lounge with gas hob and electric oven. Also at this level, there are two more bedrooms with built in wardrobes, sharing a large bathroom. There is internal access to the garage where the current owner has set up a workshop, but the garage can fit one car plus ample storage. There is room to park a second car outside the garage door, and there is street parking available right outside the property. From the kitchen there is direct access to a covered outdoor dining and BBQ area, jacuzzi, sun deck and a few steps down to the private pool, all hidden behind a high, secure perimeter fence. The whole house has been fitted with gas central heating, gas hot water supply and air conditioning.