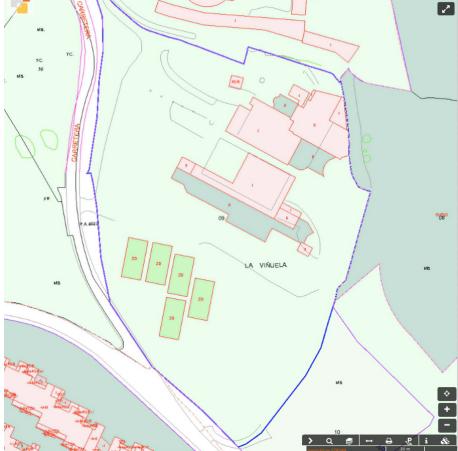

## Benalmadena

Plot

Incredible land to build a hotel complex, aparthotel, also ideal as a sports hotel on an existing luxury base. This 16513m<sup>2</sup> plot has a total buildable area of more than 11500m<sup>2</sup>. With an elegant restaurant and cafe, a paddle tennis club with 5 courts, a children's playground and an indoor playground and several rooms to host different events, it has successfully catered for multiple weddings in a single day. It is a privileged location, a stone's throw from the famous Torrequebrada golf course, designed by the renowned José Gancedo, and just a few minutes from the beautiful sandy beaches of the Costa del Sol. From the prestigious Torrequebrada area you can find in the center of Benalmádena Costa, 8 minutes by car, 20 minutes from Malaga airport and 25 minutes from the center of Marbella. Contact us to find out more about this profitable investment, you won't be disappointed.