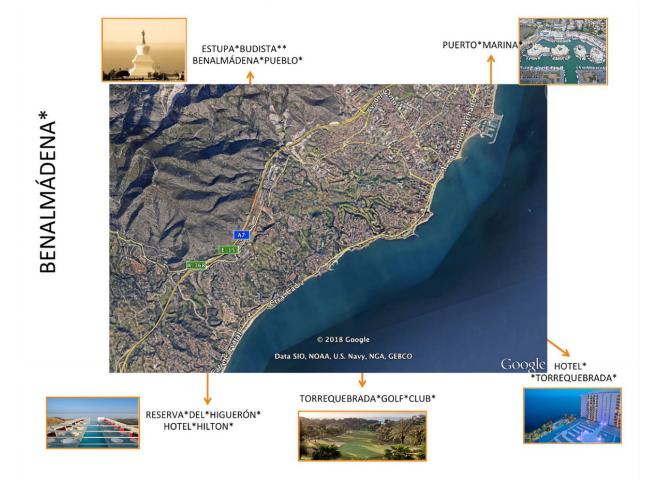

## Benalmadena

Plot

Incredible land to build a hotel complex, aparthotel, also ideal as a sports hotel on an existing luxury base. This 16513m<sup>2</sup> plot has a total buildable area of more than 11500m<sup>2</sup>. With an elegant restaurant and cafe, a paddle tennis club with 5 courts, a children's playground and an indoor playground and several rooms to host different events, it has successfully catered for multiple weddings in a single day. It is a privileged location, a stone's throw from the famous Torrequebrada golf course, designed by the renowned José Gancedo, and just a few minutes from the beautiful sandy beaches of the Costa del Sol. From the prestigious Torrequebrada area you can find in the center of Benalmádena Costa, 8 minutes by car, 20 minutes from Malaga airport and 25 minutes from the center of Marbella. Contact us to find out more about this profitable investment, you won't be disappointed.