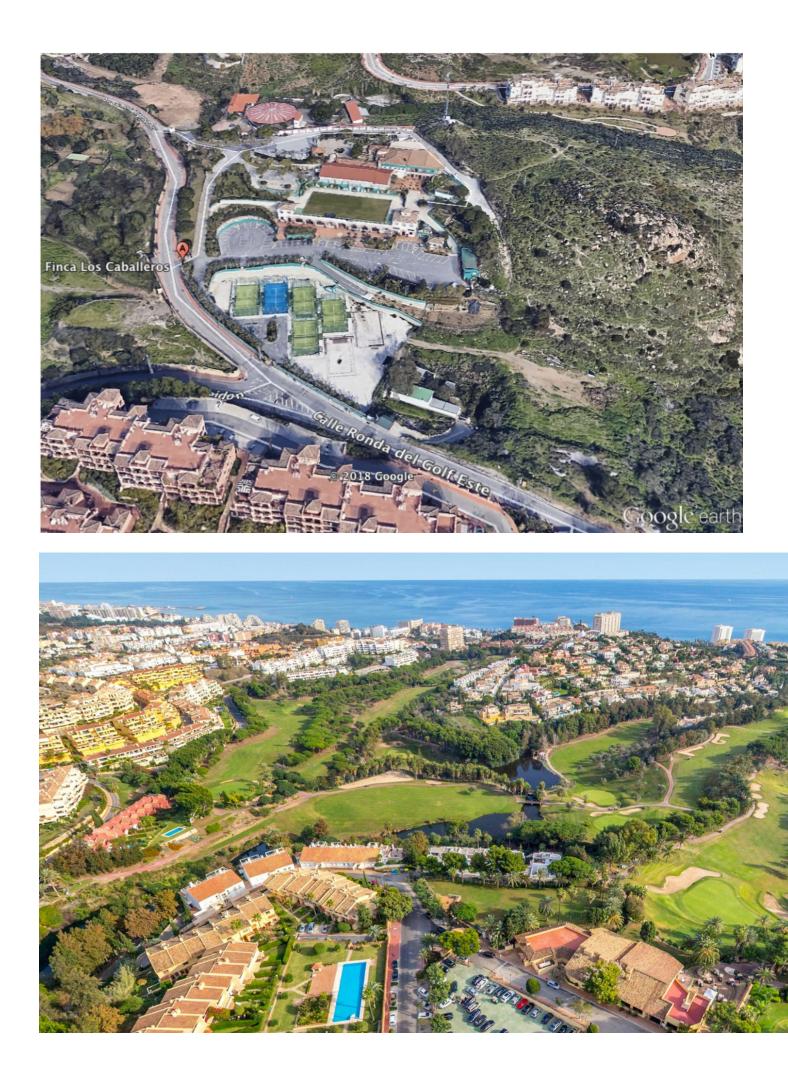

## Benalmadena

Plot

Incredible land to build a hotel complex, aparthotel, also ideal as a sports hotel on an existing luxury base. This 16513m<sup>2</sup> plot has a total buildable area of more than 11500m<sup>2</sup>. With an elegant restaurant and cafe, a paddle tennis club with 5 courts, a children's playground and an indoor playground and several rooms to host different events, it has successfully catered for multiple weddings in a single day. It is a privileged location, a stone's throw from the famous Torrequebrada golf course, designed by the renowned José Gancedo, and just a few minutes from the beautiful sandy beaches of the Costa del Sol. From the prestigious Torrequebrada area you can find in the center of Benalmádena Costa, 8 minutes by car, 20 minutes from Malaga airport and 25 minutes from the center of Marbella. Contact us to find out more about this profitable investment, you won't be disappointed.