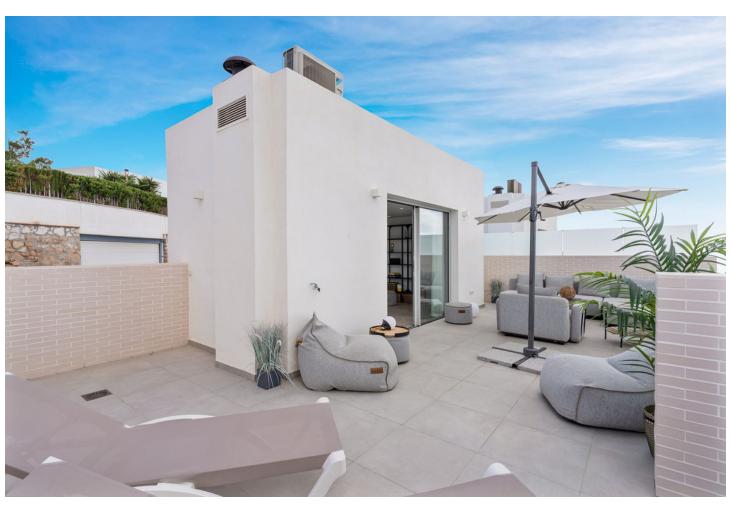

## Sales - House - Fuengirola 875.000€

Fuengirola House

Community: 3,384 EUR / year IBI: 985 EUR / year

3

3

136 m2

39 m2

Newly built townhouse with amazing sea views in Torreblanca. We are proud to present this unique townhouse in one of the most popular areas of Fuengirola. The location is perfect in lower Torreblanca with just a five minute walk to the beach, and all the restaurants along the Paseo Maritimo promenade. The house is has three bedrooms, kitchen, living room and 2 very large terrace areas. From the living room you have large glass windows that can be opened up to a lovely terrace with room for a large dining table and a cozy seating area. In all bathrooms there there is underfloor heating. The terraced house has three large bedrooms, all of which have sea views and intergrated AC. The master bedroom has an en-suite bathroom and there are two more bathrooms. The most spectacular thing about this townhouse is the wonderful large roof terrace, which offers the most amazing panoramic view of the sea and the mountains, and with enough space to even potentially make an outdoor kitchen & even an area for a jacuzzi (water & electricity for this is already pre-installed). The house has a perfect location facing south, and has sun from morning to evening. Furthermore, this amazing house also has its own private garden of 39 sqm. A large private storage room and private parking space in the garage is included. In the common areas there is also a large communal infinity pool with fantastic sea views as well as a gym, a pool table and a table tennis table.