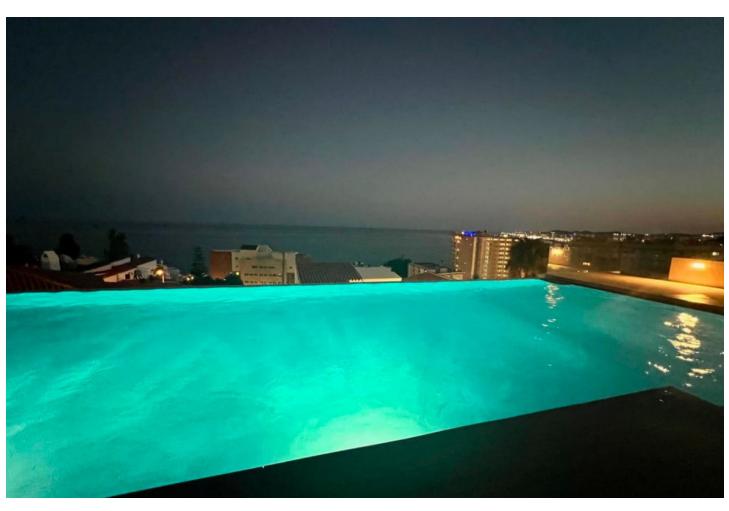

## Sales - House - Fuengirola 875.000€

Fuengirola House

Community: 3,384 EUR / year IBI: 985 EUR / year

3

3

136 m2

39 m2

Newly built townhouse with amazing sea views in Torreblanca. We are proud to present this unique townhouse in one of the most popular areas of Fuengirola. The location is perfect in lower Torreblanca with just a five minute walk to the beach, and all the restaurants along the Paseo Maritimo promenade. The house is has three bedrooms, kitchen, living room and 2 very large terrace areas. From the living room you have large glass windows that can be opened up to a lovely terrace with room for a large dining table and a cozy seating area. In all bathrooms there there is underfloor heating. The terraced house has three large bedrooms, all of which have sea views and intergrated AC. The master bedroom has an en-suite bathroom and there are two more bathrooms. The most spectacular thing about this townhouse is the wonderful large roof terrace, which offers the most amazing panoramic view of the sea and the mountains, and with enough space to even potentially make an outdoor kitchen & even an area for a jacuzzi (water & electricity for this is already pre-installed). The house has a perfect location facing south, and has sun from morning to evening. Furthermore, this amazing house also has its own private garden of 39 sqm. A large private storage room and private parking space in the garage is included. In the common areas there is also a large communal infinity pool with fantastic sea views as well as a gym, a pool table and a table tennis table.