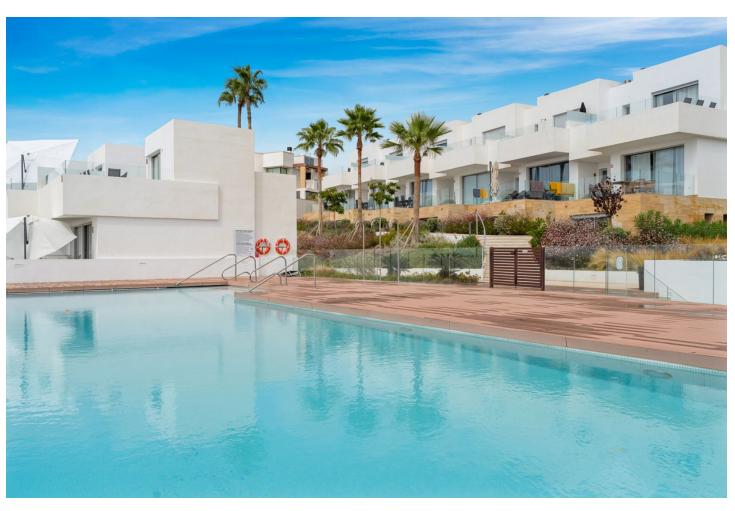

## Sales - House - Fuengirola 875.000€

Fuengirola House

Community: 3,384 EUR / year IBI: 985 EUR / year

3

3

136 m2

39 m2

Newly built townhouse with amazing sea views in Torreblanca. We are proud to present this unique townhouse in one of the most popular areas of Fuengirola. The location is perfect in lower Torreblanca with just a five minute walk to the beach, and all the restaurants along the Paseo Maritimo promenade. The house is has three bedrooms, kitchen, living room and 2 very large terrace areas. From the living room you have large glass windows that can be opened up to a lovely terrace with room for a large dining table and a cozy seating area. In all bathrooms there there is underfloor heating. The terraced house has three large bedrooms, all of which have sea views and intergrated AC. The master bedroom has an en-suite bathroom and there are two more bathrooms. The most spectacular thing about this townhouse is the wonderful large roof terrace, which offers the most amazing panoramic view of the sea and the mountains, and with enough space to even potentially make an outdoor kitchen & even an area for a jacuzzi (water & electricity for this is already pre-installed). The house has a perfect location facing south, and has sun from morning to evening. Furthermore, this amazing house also has its own private garden of 39 sqm. A large private storage room and private parking space in the garage is included. In the common areas there is also a large communal infinity pool with fantastic sea views as well as a gym, a pool table and a table tennis table.