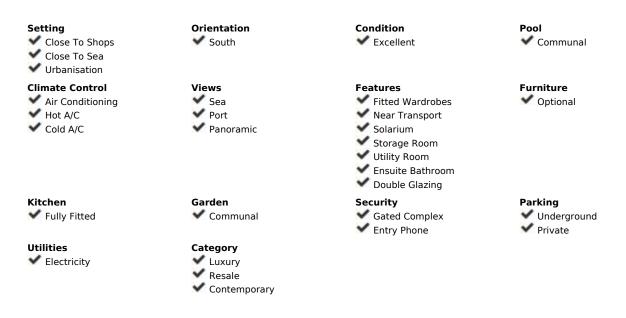

## Sales - House - Fuengirola 875.000€

Fuengirola House

Community: 3,384 EUR / year IBI: 985 EUR / year

3

3

136 m2

39 m2

Newly built townhouse with amazing sea views in Torreblanca. We are proud to present this unique townhouse in one of the most popular areas of Fuengirola. The location is perfect in lower Torreblanca with just a five minute walk to the beach, and all the restaurants along the Paseo Maritimo promenade. The house is has three bedrooms, kitchen, living room and 2 very large terrace areas. From the living room you have large glass windows that can be opened up to a lovely terrace with room for a large dining table and a cozy seating area. In all bathrooms there there is underfloor heating. The terraced house has three large bedrooms, all of which have sea views and intergrated AC. The master bedroom has an en-suite bathroom and there are two more bathrooms. The most spectacular thing about this townhouse is the wonderful large roof terrace, which offers the most amazing panoramic view of the sea and the mountains, and with enough space to even potentially make an outdoor kitchen & even an area for a jacuzzi (water & electricity for this is already pre-installed). The house has a perfect location facing south, and has sun from morning to evening. Furthermore, this amazing house also has its own private garden of 39 sqm. A large private storage room and private parking space in the garage is included. In the common areas there is also a large communal infinity pool with fantastic sea views as well as a gym, a pool table and a table tennis table.