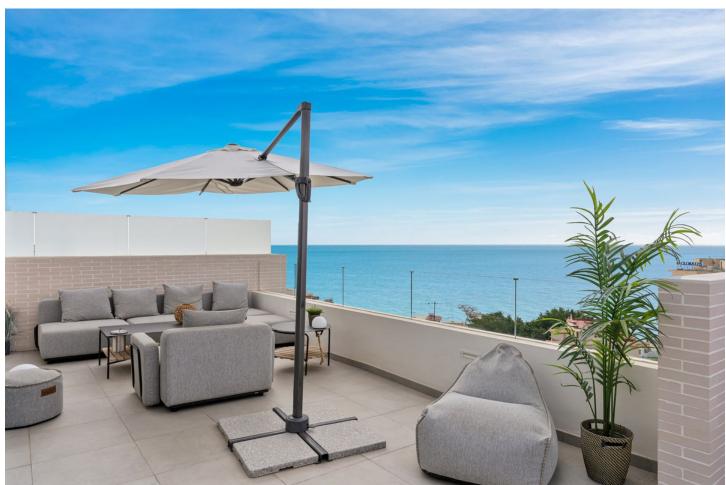

## Sales - House - Fuengirola 875.000€

Fuengirola House

Community: 3,384 EUR / year IBI: 985 EUR / year

3

3

136 m2

39 m2

Newly built townhouse with amazing sea views in Torreblanca. We are proud to present this unique townhouse in one of the most popular areas of Fuengirola. The location is perfect in lower Torreblanca with just a five minute walk to the beach, and all the restaurants along the Paseo Maritimo promenade. The house is has three bedrooms, kitchen, living room and 2 very large terrace areas. From the living room you have large glass windows that can be opened up to a lovely terrace with room for a large dining table and a cozy seating area. In all bathrooms there there is underfloor heating. The terraced house has three large bedrooms, all of which have sea views and intergrated AC. The master bedroom has an en-suite bathroom and there are two more bathrooms. The most spectacular thing about this townhouse is the wonderful large roof terrace, which offers the most amazing panoramic view of the sea and the mountains, and with enough space to even potentially make an outdoor kitchen & even an area for a jacuzzi (water & electricity for this is already pre-installed). The house has a perfect location facing south, and has sun from morning to evening. Furthermore, this amazing house also has its own private garden of 39 sqm. A large private storage room and private parking space in the garage is included. In the common areas there is also a large communal infinity pool with fantastic sea views as well as a gym, a pool table and a table tennis table.