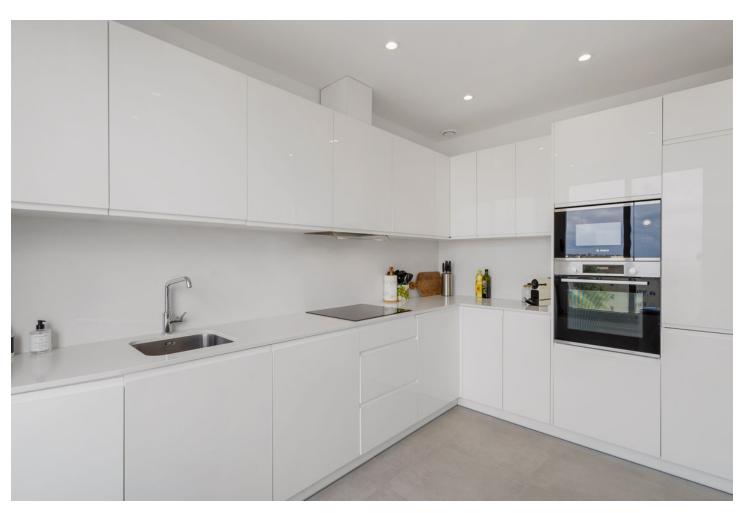

## Sales - House - Fuengirola 875.000€

Fuengirola House

Community: 3,384 EUR / year IBI: 985 EUR / year

3

3

136 m2

39 m2

Newly built townhouse with amazing sea views in Torreblanca. We are proud to present this unique townhouse in one of the most popular areas of Fuengirola. The location is perfect in lower Torreblanca with just a five minute walk to the beach, and all the restaurants along the Paseo Maritimo promenade. The house is has three bedrooms, kitchen, living room and 2 very large terrace areas. From the living room you have large glass windows that can be opened up to a lovely terrace with room for a large dining table and a cozy seating area. In all bathrooms there there is underfloor heating. The terraced house has three large bedrooms, all of which have sea views and intergrated AC. The master bedroom has an en-suite bathroom and there are two more bathrooms. The most spectacular thing about this townhouse is the wonderful large roof terrace, which offers the most amazing panoramic view of the sea and the mountains, and with enough space to even potentially make an outdoor kitchen & even an area for a jacuzzi (water & electricity for this is already pre-installed). The house has a perfect location facing south, and has sun from morning to evening. Furthermore, this amazing house also has its own private garden of 39 sqm. A large private storage room and private parking space in the garage is included. In the common areas there is also a large communal infinity pool with fantastic sea views as well as a gym, a pool table and a table tennis table.