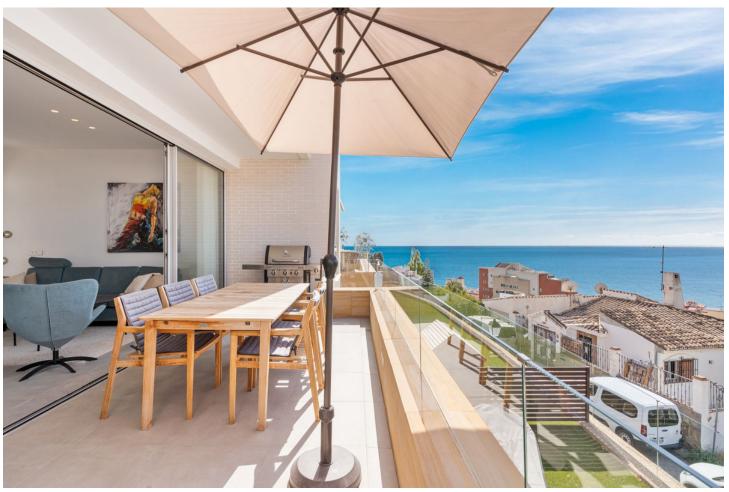

## Sales - House - Fuengirola 875.000€

Fuengirola House

Community: 3,384 EUR / year IBI: 985 EUR / year

3

3

136 m2

39 m2

Newly built townhouse with amazing sea views in Torreblanca. We are proud to present this unique townhouse in one of the most popular areas of Fuengirola. The location is perfect in lower Torreblanca with just a five minute walk to the beach, and all the restaurants along the Paseo Maritimo promenade. The house is has three bedrooms, kitchen, living room and 2 very large terrace areas. From the living room you have large glass windows that can be opened up to a lovely terrace with room for a large dining table and a cozy seating area. In all bathrooms there there is underfloor heating. The terraced house has three large bedrooms, all of which have sea views and intergrated AC. The master bedroom has an en-suite bathroom and there are two more bathrooms. The most spectacular thing about this townhouse is the wonderful large roof terrace, which offers the most amazing panoramic view of the sea and the mountains, and with enough space to even potentially make an outdoor kitchen & even an area for a jacuzzi (water & electricity for this is already pre-installed). The house has a perfect location facing south, and has sun from morning to evening. Furthermore, this amazing house also has its own private garden of 39 sqm. A large private storage room and private parking space in the garage is included. In the common areas there is also a large communal infinity pool with fantastic sea views as well as a gym, a pool table and a table tennis table.