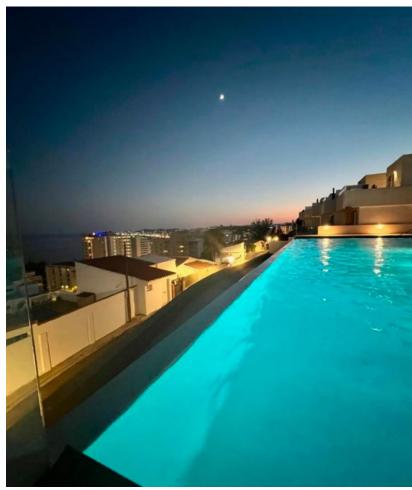

## Sales - House - Fuengirola 875.000€

Fuengirola House

Community: 3,384 EUR / year IBI: 985 EUR / year

3

3

136 m2

39 m2

Newly built townhouse with amazing sea views in Torreblanca. We are proud to present this unique townhouse in one of the most popular areas of Fuengirola. The location is perfect in lower Torreblanca with just a five minute walk to the beach, and all the restaurants along the Paseo Maritimo promenade. The house is has three bedrooms, kitchen, living room and 2 very large terrace areas. From the living room you have large glass windows that can be opened up to a lovely terrace with room for a large dining table and a cozy seating area. In all bathrooms there there is underfloor heating. The terraced house has three large bedrooms, all of which have sea views and intergrated AC. The master bedroom has an en-suite bathroom and there are two more bathrooms. The most spectacular thing about this townhouse is the wonderful large roof terrace, which offers the most amazing panoramic view of the sea and the mountains, and with enough space to even potentially make an outdoor kitchen & even an area for a jacuzzi (water & electricity for this is already pre-installed). The house has a perfect location facing south, and has sun from morning to evening. Furthermore, this amazing house also has its own private garden of 39 sqm. A large private storage room and private parking space in the garage is included. In the common areas there is also a large communal infinity pool with fantastic sea views as well as a gym, a pool table and a table tennis table.