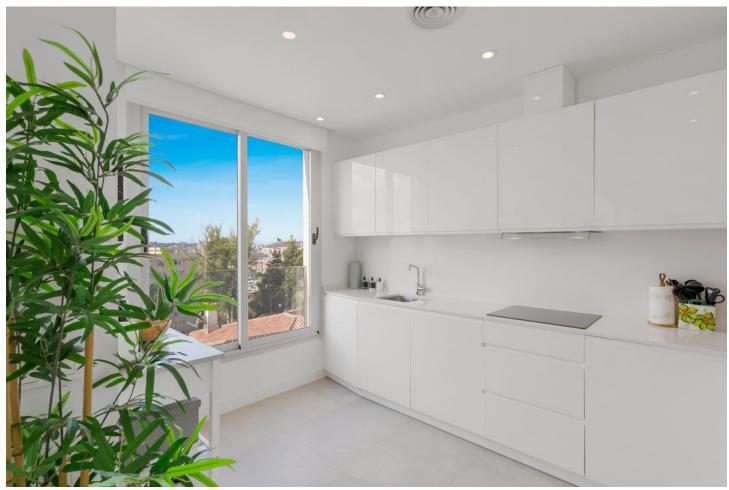

## Sales - House - Fuengirola 875.000€

Fuengirola House

Community: 3,384 EUR / year IBI: 985 EUR / year

3

3

136 m2

39 m2

Newly built townhouse with amazing sea views in Torreblanca. We are proud to present this unique townhouse in one of the most popular areas of Fuengirola. The location is perfect in lower Torreblanca with just a five minute walk to the beach, and all the restaurants along the Paseo Maritimo promenade. The house is has three bedrooms, kitchen, living room and 2 very large terrace areas. From the living room you have large glass windows that can be opened up to a lovely terrace with room for a large dining table and a cozy seating area. In all bathrooms there there is underfloor heating. The terraced house has three large bedrooms, all of which have sea views and intergrated AC. The master bedroom has an en-suite bathroom and there are two more bathrooms. The most spectacular thing about this townhouse is the wonderful large roof terrace, which offers the most amazing panoramic view of the sea and the mountains, and with enough space to even potentially make an outdoor kitchen & even an area for a jacuzzi (water & electricity for this is already pre-installed). The house has a perfect location facing south, and has sun from morning to evening. Furthermore, this amazing house also has its own private garden of 39 sqm. A large private storage room and private parking space in the garage is included. In the common areas there is also a large communal infinity pool with fantastic sea views as well as a gym, a pool table and a table tennis table.