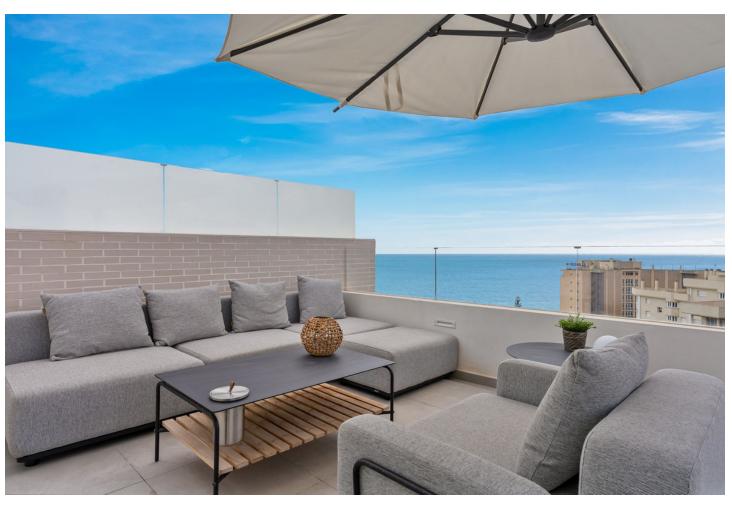

## Sales - House - Fuengirola 875.000€

Fuengirola House

Community: 3,384 EUR / year IBI: 985 EUR / year

3

3

136 m2

39 m2

Newly built townhouse with amazing sea views in Torreblanca. We are proud to present this unique townhouse in one of the most popular areas of Fuengirola. The location is perfect in lower Torreblanca with just a five minute walk to the beach, and all the restaurants along the Paseo Maritimo promenade. The house is has three bedrooms, kitchen, living room and 2 very large terrace areas. From the living room you have large glass windows that can be opened up to a lovely terrace with room for a large dining table and a cozy seating area. In all bathrooms there there is underfloor heating. The terraced house has three large bedrooms, all of which have sea views and intergrated AC. The master bedroom has an en-suite bathroom and there are two more bathrooms. The most spectacular thing about this townhouse is the wonderful large roof terrace, which offers the most amazing panoramic view of the sea and the mountains, and with enough space to even potentially make an outdoor kitchen & even an area for a jacuzzi (water & electricity for this is already pre-installed). The house has a perfect location facing south, and has sun from morning to evening. Furthermore, this amazing house also has its own private garden of 39 sqm. A large private storage room and private parking space in the garage is included. In the common areas there is also a large communal infinity pool with fantastic sea views as well as a gym, a pool table and a table tennis table.