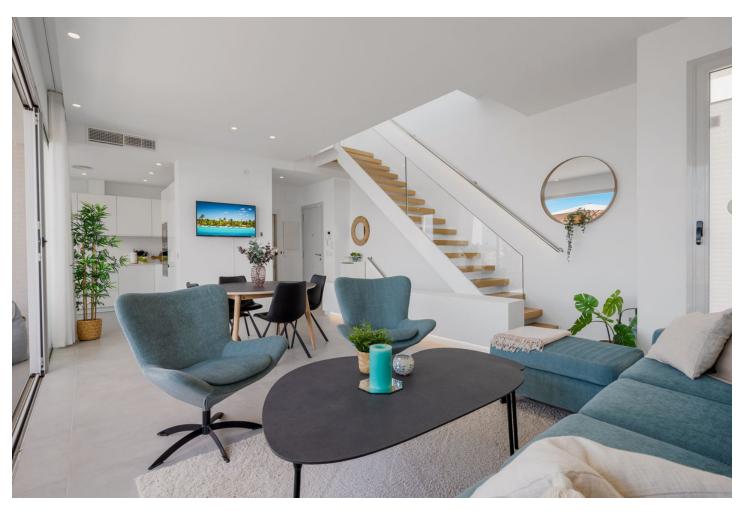

## Sales - House - Fuengirola 875.000€

Fuengirola House

Community: 3,384 EUR / year IBI: 985 EUR / year

3

3

136 m2

39 m2

Newly built townhouse with amazing sea views in Torreblanca. We are proud to present this unique townhouse in one of the most popular areas of Fuengirola. The location is perfect in lower Torreblanca with just a five minute walk to the beach, and all the restaurants along the Paseo Maritimo promenade. The house is has three bedrooms, kitchen, living room and 2 very large terrace areas. From the living room you have large glass windows that can be opened up to a lovely terrace with room for a large dining table and a cozy seating area. In all bathrooms there there is underfloor heating. The terraced house has three large bedrooms, all of which have sea views and intergrated AC. The master bedroom has an en-suite bathroom and there are two more bathrooms. The most spectacular thing about this townhouse is the wonderful large roof terrace, which offers the most amazing panoramic view of the sea and the mountains, and with enough space to even potentially make an outdoor kitchen & even an area for a jacuzzi (water & electricity for this is already pre-installed). The house has a perfect location facing south, and has sun from morning to evening. Furthermore, this amazing house also has its own private garden of 39 sqm. A large private storage room and private parking space in the garage is included. In the common areas there is also a large communal infinity pool with fantastic sea views as well as a gym, a pool table and a table tennis table.