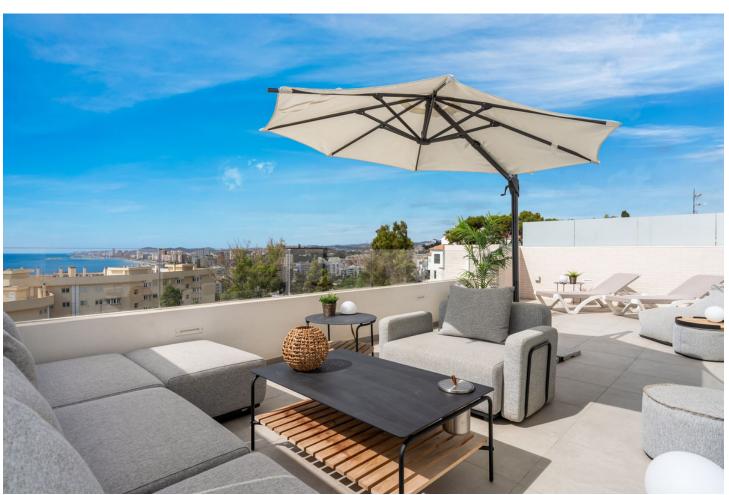

## Sales - House - Fuengirola 875.000€

Fuengirola House

Community: 3,384 EUR / year IBI: 985 EUR / year

3

3

136 m2

39 m2

Newly built townhouse with amazing sea views in Torreblanca. We are proud to present this unique townhouse in one of the most popular areas of Fuengirola. The location is perfect in lower Torreblanca with just a five minute walk to the beach, and all the restaurants along the Paseo Maritimo promenade. The house is has three bedrooms, kitchen, living room and 2 very large terrace areas. From the living room you have large glass windows that can be opened up to a lovely terrace with room for a large dining table and a cozy seating area. In all bathrooms there there is underfloor heating. The terraced house has three large bedrooms, all of which have sea views and intergrated AC. The master bedroom has an en-suite bathroom and there are two more bathrooms. The most spectacular thing about this townhouse is the wonderful large roof terrace, which offers the most amazing panoramic view of the sea and the mountains, and with enough space to even potentially make an outdoor kitchen & even an area for a jacuzzi (water & electricity for this is already pre-installed). The house has a perfect location facing south, and has sun from morning to evening. Furthermore, this amazing house also has its own private garden of 39 sqm. A large private storage room and private parking space in the garage is included. In the common areas there is also a large communal infinity pool with fantastic sea views as well as a gym, a pool table and a table tennis table.