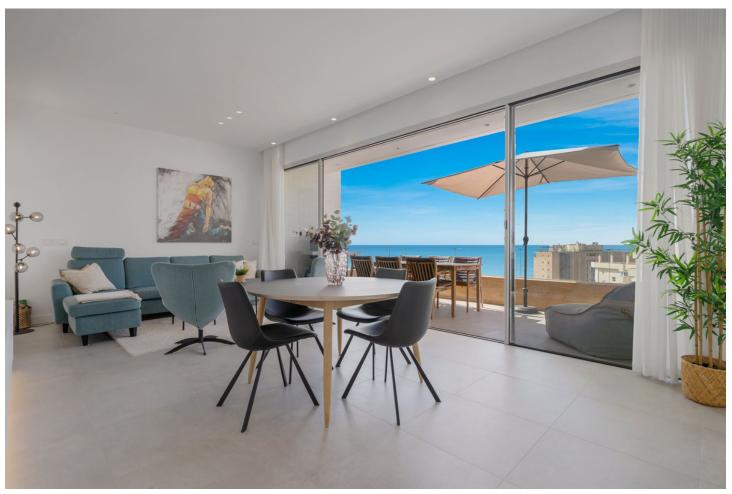

## Sales - House - Fuengirola 875.000€

Fuengirola House

Community: 3,384 EUR / year IBI: 985 EUR / year

3

3

136 m2

39 m2

Newly built townhouse with amazing sea views in Torreblanca. We are proud to present this unique townhouse in one of the most popular areas of Fuengirola. The location is perfect in lower Torreblanca with just a five minute walk to the beach, and all the restaurants along the Paseo Maritimo promenade. The house is has three bedrooms, kitchen, living room and 2 very large terrace areas. From the living room you have large glass windows that can be opened up to a lovely terrace with room for a large dining table and a cozy seating area. In all bathrooms there there is underfloor heating. The terraced house has three large bedrooms, all of which have sea views and intergrated AC. The master bedroom has an en-suite bathroom and there are two more bathrooms. The most spectacular thing about this townhouse is the wonderful large roof terrace, which offers the most amazing panoramic view of the sea and the mountains, and with enough space to even potentially make an outdoor kitchen & even an area for a jacuzzi (water & electricity for this is already pre-installed). The house has a perfect location facing south, and has sun from morning to evening. Furthermore, this amazing house also has its own private garden of 39 sqm. A large private storage room and private parking space in the garage is included. In the common areas there is also a large communal infinity pool with fantastic sea views as well as a gym, a pool table and a table tennis table.