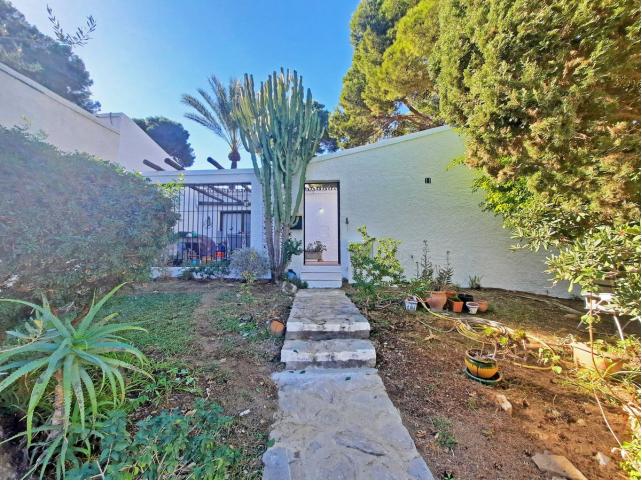

## Sales - House - Calahonda 220.000€

Calahonda House

Community: 3,960 EUR / year Rubbish: 78 EUR / year

2

2

68 m<sup>2</sup>

This property has 2 bedrooms, 2 bathrooms (one en-suite) and a private patio, a good size lounge/diner with American style kitchen. An ideal property as a permanent or vacation home. A wonderful community of semi-detached and semi-detached houses with outside parking, a large communal garden and a large swimming pool, within walking distance of many bars and restaurants on the popular Calahonda strip and just a 9-minute walk from El Campanario Shopping Centre. with 2 supermarkets, Lidl and Maskom, Banco Sabadell Solbank, several shops, bars and restaurants and a 12-minute walk from the promenade, the beach and numerous beach bars and restaurants. Sitio de Calahonda, Mijas Costa is one of the largest urbanizations on the Costa del Sol with its wide variety of services at the service of its apartments, penthouses, townhouses and villas, the beaches of Calahonda, Cabopino, Riviera del Sol, Miraflores, Torrenueva and La Cala. Mijas are within walking distance and Miraflores Golf, La Siesta Golf in Calahonda, Cabopino Golf and Calanova Golf are close by. and to resume, this property is ideally located between Fuengirola and Marbella, just 20 minutes from the famous Puerto Banús and less than 30 minutes by car from Malaga international airport.