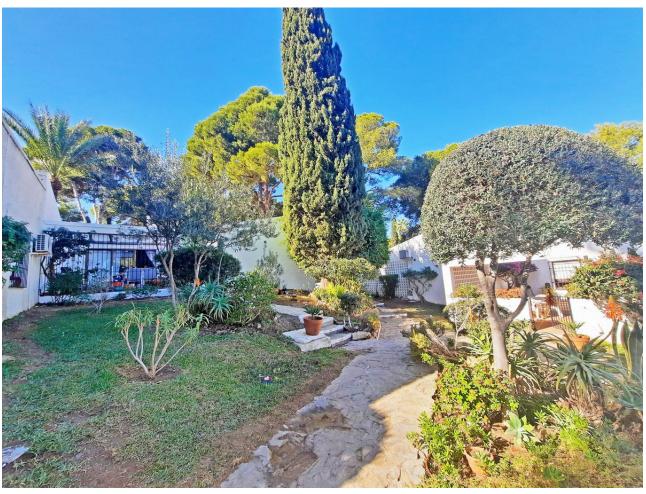

## Sales - House - Calahonda 220.000€

Calahonda House

Community: 3,960 EUR / year Rubbish: 78 EUR / year

2

2

68 m<sup>2</sup>

This property has 2 bedrooms, 2 bathrooms (one en-suite) and a private patio, a good size lounge/diner with American style kitchen. An ideal property as a permanent or vacation home. A wonderful community of semi-detached and semi-detached houses with outside parking, a large communal garden and a large swimming pool, within walking distance of many bars and restaurants on the popular Calahonda strip and just a 9-minute walk from El Campanario Shopping Centre. with 2 supermarkets, Lidl and Maskom, Banco Sabadell Solbank, several shops, bars and restaurants and a 12-minute walk from the promenade, the beach and numerous beach bars and restaurants. Sitio de Calahonda, Mijas Costa is one of the largest urbanizations on the Costa del Sol with its wide variety of services at the service of its apartments, penthouses, townhouses and villas, the beaches of Calahonda, Cabopino, Riviera del Sol, Miraflores, Torrenueva and La Cala. Mijas are within walking distance and Miraflores Golf, La Siesta Golf in Calahonda, Cabopino Golf and Calanova Golf are close by. and to resume, this property is ideally located between Fuengirola and Marbella, just 20 minutes from the famous Puerto Banús and less than 30 minutes by car from Malaga international airport.