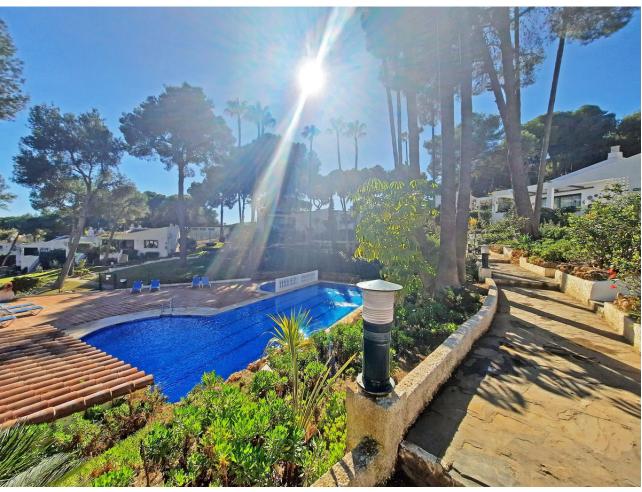

## Sales - House - Calahonda 220.000€

Calahonda House

Community: 3,960 EUR / year Rubbish: 78 EUR / year

2

2

68 m<sup>2</sup>

This property has 2 bedrooms, 2 bathrooms (one en-suite) and a private patio, a good size lounge/diner with American style kitchen. An ideal property as a permanent or vacation home. A wonderful community of semi-detached and semi-detached houses with outside parking, a large communal garden and a large swimming pool, within walking distance of many bars and restaurants on the popular Calahonda strip and just a 9-minute walk from El Campanario Shopping Centre. with 2 supermarkets, Lidl and Maskom, Banco Sabadell Solbank, several shops, bars and restaurants and a 12-minute walk from the promenade, the beach and numerous beach bars and restaurants. Sitio de Calahonda, Mijas Costa is one of the largest urbanizations on the Costa del Sol with its wide variety of services at the service of its apartments, penthouses, townhouses and villas, the beaches of Calahonda, Cabopino, Riviera del Sol, Miraflores, Torrenueva and La Cala. Mijas are within walking distance and Miraflores Golf, La Siesta Golf in Calahonda, Cabopino Golf and Calanova Golf are close by. and to resume, this property is ideally located between Fuengirola and Marbella, just 20 minutes from the famous Puerto Banús and less than 30 minutes by car from Malaga international airport.