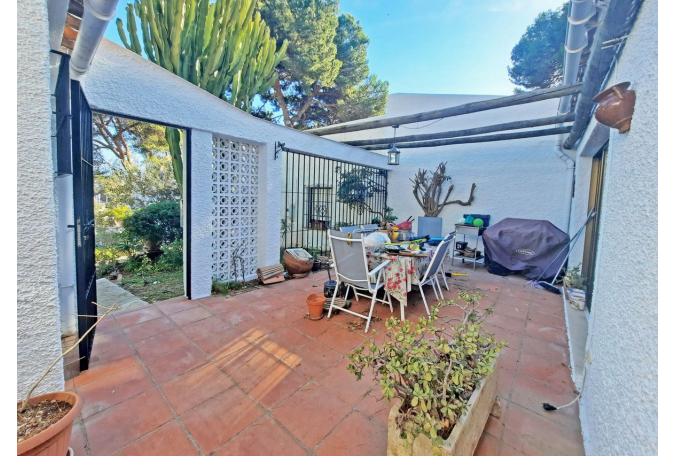

## Sales - House - Calahonda 220.000€

Calahonda House

Community: 3,960 EUR / year Rubbish: 78 EUR / year

2

2

68 m<sup>2</sup>

This property has 2 bedrooms, 2 bathrooms (one en-suite) and a private patio, a good size lounge/diner with American style kitchen. An ideal property as a permanent or vacation home. A wonderful community of semi-detached and semi-detached houses with outside parking, a large communal garden and a large swimming pool, within walking distance of many bars and restaurants on the popular Calahonda strip and just a 9-minute walk from El Campanario Shopping Centre. with 2 supermarkets, Lidl and Maskom, Banco Sabadell Solbank, several shops, bars and restaurants and a 12-minute walk from the promenade, the beach and numerous beach bars and restaurants. Sitio de Calahonda, Mijas Costa is one of the largest urbanizations on the Costa del Sol with its wide variety of services at the service of its apartments, penthouses, townhouses and villas, the beaches of Calahonda, Cabopino, Riviera del Sol, Miraflores, Torrenueva and La Cala. Mijas are within walking distance and Miraflores Golf, La Siesta Golf in Calahonda, Cabopino Golf and Calanova Golf are close by. and to resume, this property is ideally located between Fuengirola and Marbella, just 20 minutes from the famous Puerto Banús and less than 30 minutes by car from Malaga international airport.