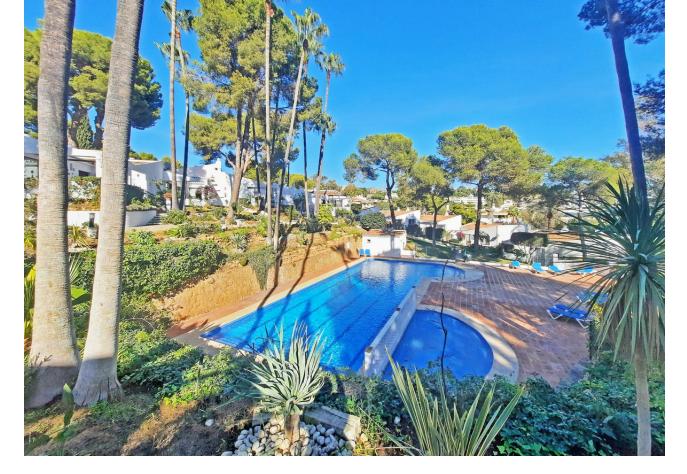

## Sales - House - Calahonda 220.000€

Calahonda House

Community: 3,960 EUR / year Rubbish: 78 EUR / year

2

2

68 m<sup>2</sup>

This property has 2 bedrooms, 2 bathrooms (one en-suite) and a private patio, a good size lounge/diner with American style kitchen. An ideal property as a permanent or vacation home. A wonderful community of semi-detached and semi-detached houses with outside parking, a large communal garden and a large swimming pool, within walking distance of many bars and restaurants on the popular Calahonda strip and just a 9-minute walk from El Campanario Shopping Centre. with 2 supermarkets, Lidl and Maskom, Banco Sabadell Solbank, several shops, bars and restaurants and a 12-minute walk from the promenade, the beach and numerous beach bars and restaurants. Sitio de Calahonda, Mijas Costa is one of the largest urbanizations on the Costa del Sol with its wide variety of services at the service of its apartments, penthouses, townhouses and villas, the beaches of Calahonda, Cabopino, Riviera del Sol, Miraflores, Torrenueva and La Cala. Mijas are within walking distance and Miraflores Golf, La Siesta Golf in Calahonda, Cabopino Golf and Calanova Golf are close by. and to resume, this property is ideally located between Fuengirola and Marbella, just 20 minutes from the famous Puerto Banús and less than 30 minutes by car from Malaga international airport.