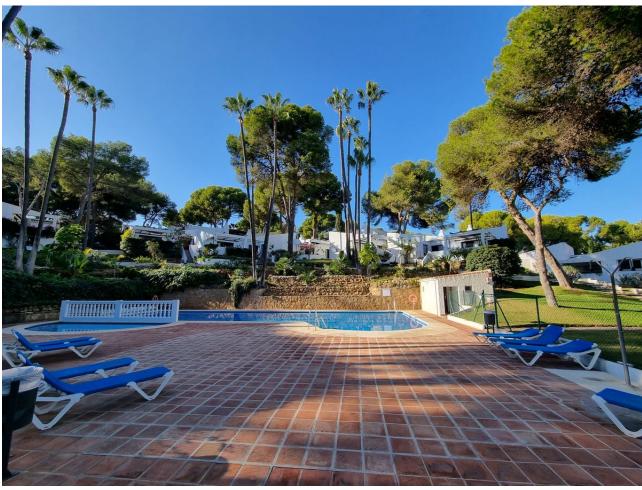

## Sales - House - Calahonda 220.000€

Calahonda House

Community: 3,960 EUR / year Rubbish: 78 EUR / year

2

2

68 m<sup>2</sup>

This property has 2 bedrooms, 2 bathrooms (one en-suite) and a private patio, a good size lounge/diner with American style kitchen. An ideal property as a permanent or vacation home. A wonderful community of semi-detached and semi-detached houses with outside parking, a large communal garden and a large swimming pool, within walking distance of many bars and restaurants on the popular Calahonda strip and just a 9-minute walk from El Campanario Shopping Centre. with 2 supermarkets, Lidl and Maskom, Banco Sabadell Solbank, several shops, bars and restaurants and a 12-minute walk from the promenade, the beach and numerous beach bars and restaurants. Sitio de Calahonda, Mijas Costa is one of the largest urbanizations on the Costa del Sol with its wide variety of services at the service of its apartments, penthouses, townhouses and villas, the beaches of Calahonda, Cabopino, Riviera del Sol, Miraflores, Torrenueva and La Cala. Mijas are within walking distance and Miraflores Golf, La Siesta Golf in Calahonda, Cabopino Golf and Calanova Golf are close by. and to resume, this property is ideally located between Fuengirola and Marbella, just 20 minutes from the famous Puerto Banús and less than 30 minutes by car from Malaga international airport.