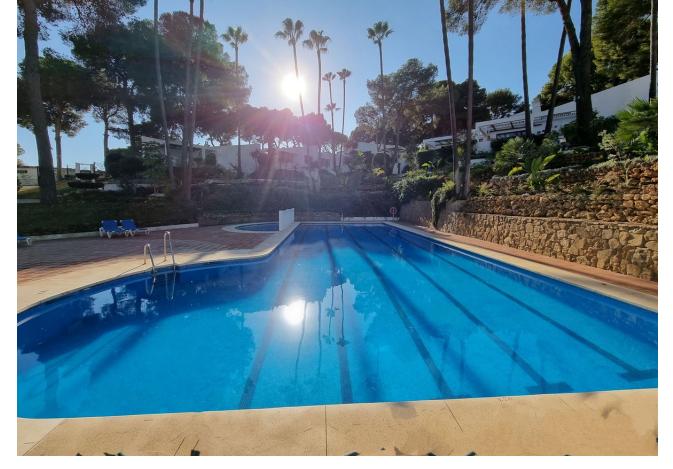

## Sales - House - Calahonda 220.000€

Calahonda House

Community: 3,960 EUR / year Rubbish: 78 EUR / year

2

2

68 m<sup>2</sup>

This property has 2 bedrooms, 2 bathrooms (one en-suite) and a private patio, a good size lounge/diner with American style kitchen. An ideal property as a permanent or vacation home. A wonderful community of semi-detached and semi-detached houses with outside parking, a large communal garden and a large swimming pool, within walking distance of many bars and restaurants on the popular Calahonda strip and just a 9-minute walk from El Campanario Shopping Centre. with 2 supermarkets, Lidl and Maskom, Banco Sabadell Solbank, several shops, bars and restaurants and a 12-minute walk from the promenade, the beach and numerous beach bars and restaurants. Sitio de Calahonda, Mijas Costa is one of the largest urbanizations on the Costa del Sol with its wide variety of services at the service of its apartments, penthouses, townhouses and villas, the beaches of Calahonda, Cabopino, Riviera del Sol, Miraflores, Torrenueva and La Cala. Mijas are within walking distance and Miraflores Golf, La Siesta Golf in Calahonda, Cabopino Golf and Calanova Golf are close by. and to resume, this property is ideally located between Fuengirola and Marbella, just 20 minutes from the famous Puerto Banús and less than 30 minutes by car from Malaga international airport.