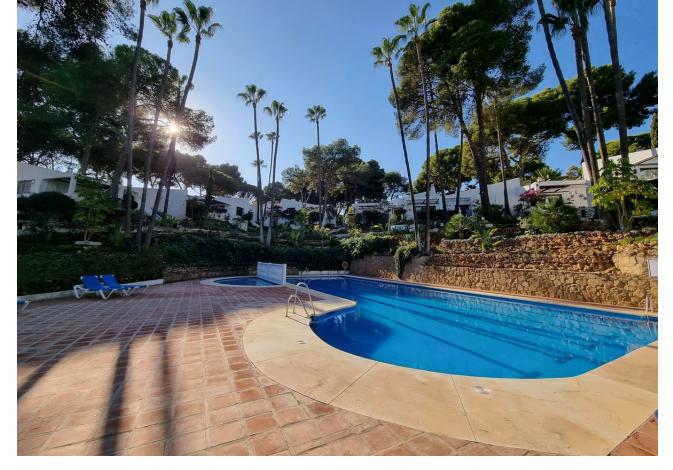

## Sales - House - Calahonda 220.000€

Calahonda House

Community: 3,960 EUR / year Rubbish: 78 EUR / year

2

2

68 m<sup>2</sup>

This property has 2 bedrooms, 2 bathrooms (one en-suite) and a private patio, a good size lounge/diner with American style kitchen. An ideal property as a permanent or vacation home. A wonderful community of semi-detached and semi-detached houses with outside parking, a large communal garden and a large swimming pool, within walking distance of many bars and restaurants on the popular Calahonda strip and just a 9-minute walk from El Campanario Shopping Centre. with 2 supermarkets, Lidl and Maskom, Banco Sabadell Solbank, several shops, bars and restaurants and a 12-minute walk from the promenade, the beach and numerous beach bars and restaurants. Sitio de Calahonda, Mijas Costa is one of the largest urbanizations on the Costa del Sol with its wide variety of services at the service of its apartments, penthouses, townhouses and villas, the beaches of Calahonda, Cabopino, Riviera del Sol, Miraflores, Torrenueva and La Cala. Mijas are within walking distance and Miraflores Golf, La Siesta Golf in Calahonda, Cabopino Golf and Calanova Golf are close by. and to resume, this property is ideally located between Fuengirola and Marbella, just 20 minutes from the famous Puerto Banús and less than 30 minutes by car from Malaga international airport.