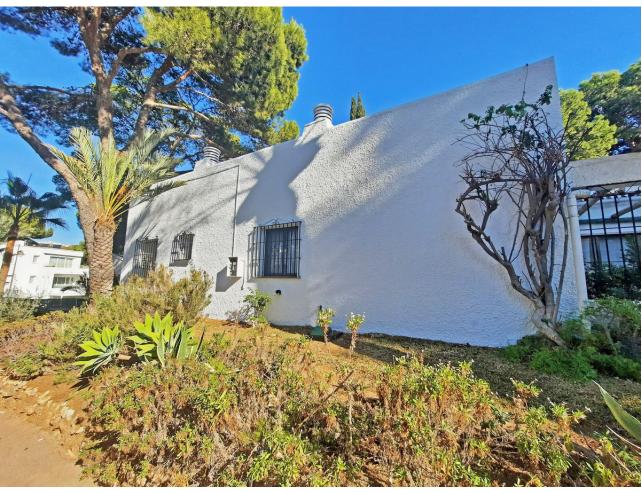

## Sales - House - Calahonda 220.000€

Calahonda House

Community: 3,960 EUR / year Rubbish: 78 EUR / year

2

2

68 m<sup>2</sup>

This property has 2 bedrooms, 2 bathrooms (one en-suite) and a private patio, a good size lounge/diner with American style kitchen. An ideal property as a permanent or vacation home. A wonderful community of semi-detached and semi-detached houses with outside parking, a large communal garden and a large swimming pool, within walking distance of many bars and restaurants on the popular Calahonda strip and just a 9-minute walk from El Campanario Shopping Centre. with 2 supermarkets, Lidl and Maskom, Banco Sabadell Solbank, several shops, bars and restaurants and a 12-minute walk from the promenade, the beach and numerous beach bars and restaurants. Sitio de Calahonda, Mijas Costa is one of the largest urbanizations on the Costa del Sol with its wide variety of services at the service of its apartments, penthouses, townhouses and villas, the beaches of Calahonda, Cabopino, Riviera del Sol, Miraflores, Torrenueva and La Cala. Mijas are within walking distance and Miraflores Golf, La Siesta Golf in Calahonda, Cabopino Golf and Calanova Golf are close by. and to resume, this property is ideally located between Fuengirola and Marbella, just 20 minutes from the famous Puerto Banús and less than 30 minutes by car from Malaga international airport.