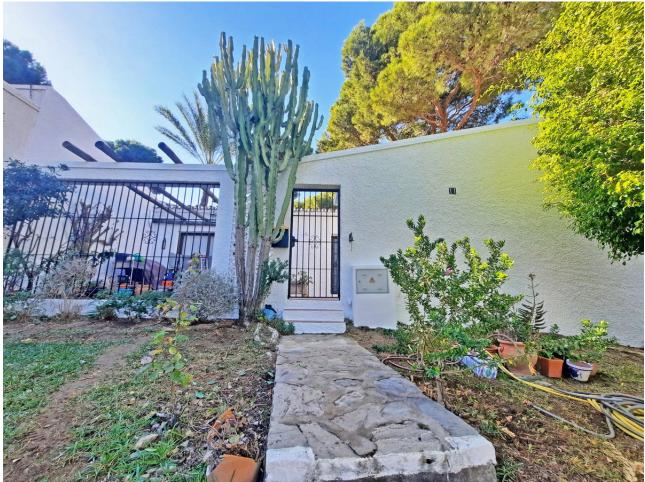

## Sales - House - Calahonda 220.000€

Calahonda House

Community: 3,960 EUR / year Rubbish: 78 EUR / year

2

2

68 m<sup>2</sup>

This property has 2 bedrooms, 2 bathrooms (one en-suite) and a private patio, a good size lounge/diner with American style kitchen. An ideal property as a permanent or vacation home. A wonderful community of semi-detached and semi-detached houses with outside parking, a large communal garden and a large swimming pool, within walking distance of many bars and restaurants on the popular Calahonda strip and just a 9-minute walk from El Campanario Shopping Centre. with 2 supermarkets, Lidl and Maskom, Banco Sabadell Solbank, several shops, bars and restaurants and a 12-minute walk from the promenade, the beach and numerous beach bars and restaurants. Sitio de Calahonda, Mijas Costa is one of the largest urbanizations on the Costa del Sol with its wide variety of services at the service of its apartments, penthouses, townhouses and villas, the beaches of Calahonda, Cabopino, Riviera del Sol, Miraflores, Torrenueva and La Cala. Mijas are within walking distance and Miraflores Golf, La Siesta Golf in Calahonda, Cabopino Golf and Calanova Golf are close by. and to resume, this property is ideally located between Fuengirola and Marbella, just 20 minutes from the famous Puerto Banús and less than 30 minutes by car from Malaga international airport.