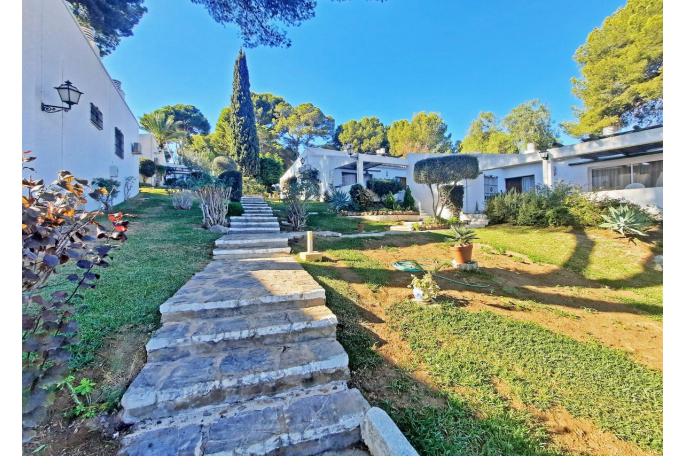

## Sales - House - Calahonda 220.000€

Calahonda House

Community: 3,960 EUR / year Rubbish: 78 EUR / year

2

2

68 m<sup>2</sup>

This property has 2 bedrooms, 2 bathrooms (one en-suite) and a private patio, a good size lounge/diner with American style kitchen. An ideal property as a permanent or vacation home. A wonderful community of semi-detached and semi-detached houses with outside parking, a large communal garden and a large swimming pool, within walking distance of many bars and restaurants on the popular Calahonda strip and just a 9-minute walk from El Campanario Shopping Centre. with 2 supermarkets, Lidl and Maskom, Banco Sabadell Solbank, several shops, bars and restaurants and a 12-minute walk from the promenade, the beach and numerous beach bars and restaurants. Sitio de Calahonda, Mijas Costa is one of the largest urbanizations on the Costa del Sol with its wide variety of services at the service of its apartments, penthouses, townhouses and villas, the beaches of Calahonda, Cabopino, Riviera del Sol, Miraflores, Torrenueva and La Cala. Mijas are within walking distance and Miraflores Golf, La Siesta Golf in Calahonda, Cabopino Golf and Calanova Golf are close by. and to resume, this property is ideally located between Fuengirola and Marbella, just 20 minutes from the famous Puerto Banús and less than 30 minutes by car from Malaga international airport.