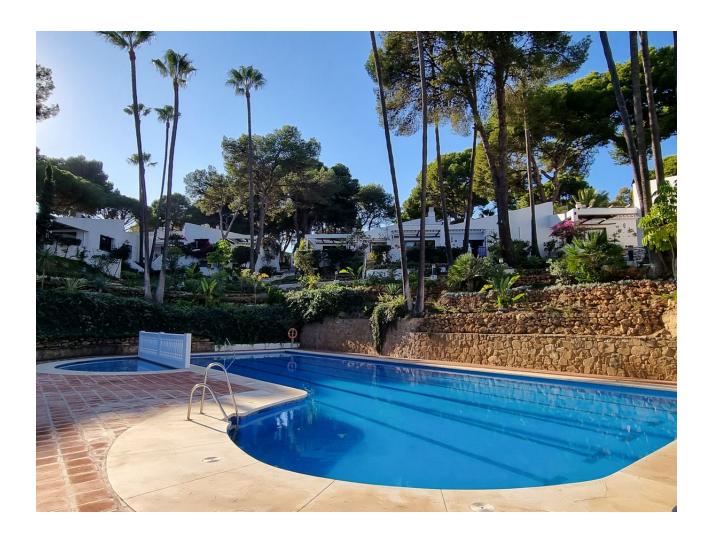

## Sales - House - Calahonda 220.000€

Calahonda House

Community: 3,960 EUR / year Rubbish: 78 EUR / year

2

2

68 m<sup>2</sup>

This property has 2 bedrooms, 2 bathrooms (one en-suite) and a private patio, a good size lounge/diner with American style kitchen. An ideal property as a permanent or vacation home. A wonderful community of semi-detached and semi-detached houses with outside parking, a large communal garden and a large swimming pool, within walking distance of many bars and restaurants on the popular Calahonda strip and just a 9-minute walk from El Campanario Shopping Centre. with 2 supermarkets, Lidl and Maskom, Banco Sabadell Solbank, several shops, bars and restaurants and a 12-minute walk from the promenade, the beach and numerous beach bars and restaurants. Sitio de Calahonda, Mijas Costa is one of the largest urbanizations on the Costa del Sol with its wide variety of services at the service of its apartments, penthouses, townhouses and villas, the beaches of Calahonda, Cabopino, Riviera del Sol, Miraflores, Torrenueva and La Cala. Mijas are within walking distance and Miraflores Golf, La Siesta Golf in Calahonda, Cabopino Golf and Calanova Golf are close by. and to resume, this property is ideally located between Fuengirola and Marbella, just 20 minutes from the famous Puerto Banús and less than 30 minutes by car from Malaga international airport.