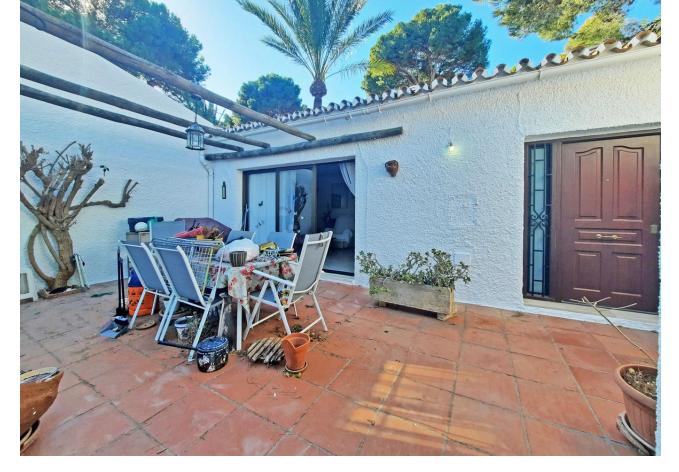

## Sales - House - Calahonda 220.000€

Calahonda House

Community: 3,960 EUR / year Rubbish: 78 EUR / year

2

2

68 m<sup>2</sup>

This property has 2 bedrooms, 2 bathrooms (one en-suite) and a private patio, a good size lounge/diner with American style kitchen. An ideal property as a permanent or vacation home. A wonderful community of semi-detached and semi-detached houses with outside parking, a large communal garden and a large swimming pool, within walking distance of many bars and restaurants on the popular Calahonda strip and just a 9-minute walk from El Campanario Shopping Centre. with 2 supermarkets, Lidl and Maskom, Banco Sabadell Solbank, several shops, bars and restaurants and a 12-minute walk from the promenade, the beach and numerous beach bars and restaurants. Sitio de Calahonda, Mijas Costa is one of the largest urbanizations on the Costa del Sol with its wide variety of services at the service of its apartments, penthouses, townhouses and villas, the beaches of Calahonda, Cabopino, Riviera del Sol, Miraflores, Torrenueva and La Cala. Mijas are within walking distance and Miraflores Golf, La Siesta Golf in Calahonda, Cabopino Golf and Calanova Golf are close by. and to resume, this property is ideally located between Fuengirola and Marbella, just 20 minutes from the famous Puerto Banús and less than 30 minutes by car from Malaga international airport.