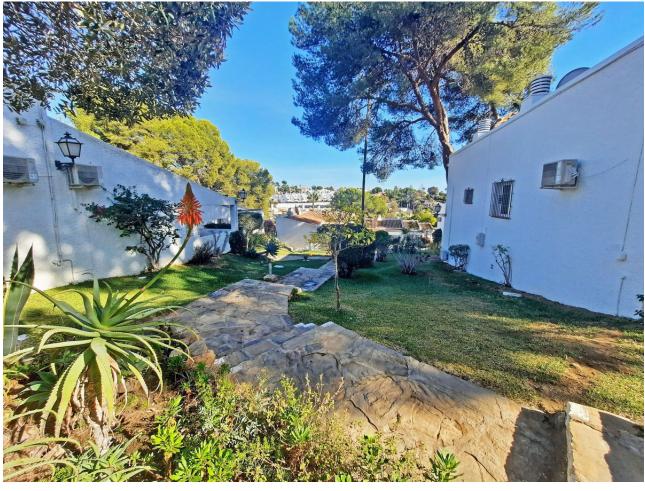

## Sales - House - Calahonda 220.000€

Calahonda House

Community: 3,960 EUR / year Rubbish: 78 EUR / year

2

2

68 m<sup>2</sup>

This property has 2 bedrooms, 2 bathrooms (one en-suite) and a private patio, a good size lounge/diner with American style kitchen. An ideal property as a permanent or vacation home. A wonderful community of semi-detached and semi-detached houses with outside parking, a large communal garden and a large swimming pool, within walking distance of many bars and restaurants on the popular Calahonda strip and just a 9-minute walk from El Campanario Shopping Centre. with 2 supermarkets, Lidl and Maskom, Banco Sabadell Solbank, several shops, bars and restaurants and a 12-minute walk from the promenade, the beach and numerous beach bars and restaurants. Sitio de Calahonda, Mijas Costa is one of the largest urbanizations on the Costa del Sol with its wide variety of services at the service of its apartments, penthouses, townhouses and villas, the beaches of Calahonda, Cabopino, Riviera del Sol, Miraflores, Torrenueva and La Cala. Mijas are within walking distance and Miraflores Golf, La Siesta Golf in Calahonda, Cabopino Golf and Calanova Golf are close by. and to resume, this property is ideally located between Fuengirola and Marbella, just 20 minutes from the famous Puerto Banús and less than 30 minutes by car from Malaga international airport.