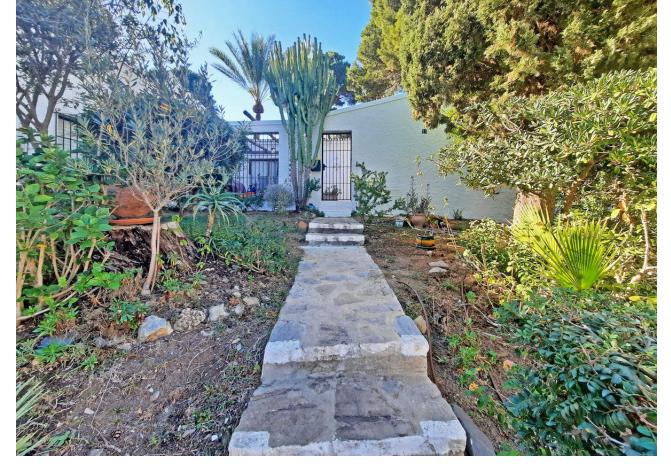

## Sales - House - Calahonda 220.000€

Calahonda House

Community: 3,960 EUR / year Rubbish: 78 EUR / year

2

2

68 m<sup>2</sup>

This property has 2 bedrooms, 2 bathrooms (one en-suite) and a private patio, a good size lounge/diner with American style kitchen. An ideal property as a permanent or vacation home. A wonderful community of semi-detached and semi-detached houses with outside parking, a large communal garden and a large swimming pool, within walking distance of many bars and restaurants on the popular Calahonda strip and just a 9-minute walk from El Campanario Shopping Centre. with 2 supermarkets, Lidl and Maskom, Banco Sabadell Solbank, several shops, bars and restaurants and a 12-minute walk from the promenade, the beach and numerous beach bars and restaurants. Sitio de Calahonda, Mijas Costa is one of the largest urbanizations on the Costa del Sol with its wide variety of services at the service of its apartments, penthouses, townhouses and villas, the beaches of Calahonda, Cabopino, Riviera del Sol, Miraflores, Torrenueva and La Cala. Mijas are within walking distance and Miraflores Golf, La Siesta Golf in Calahonda, Cabopino Golf and Calanova Golf are close by. and to resume, this property is ideally located between Fuengirola and Marbella, just 20 minutes from the famous Puerto Banús and less than 30 minutes by car from Malaga international airport.