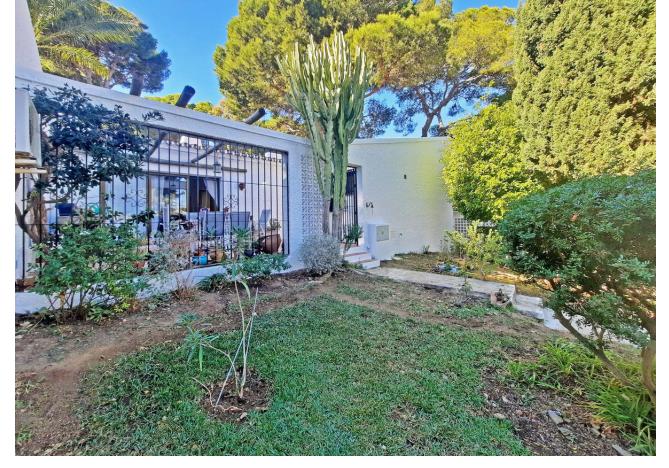

## Sales - House - Calahonda 220.000€

Calahonda House

Community: 3,960 EUR / year Rubbish: 78 EUR / year

2

2

68 m<sup>2</sup>

This property has 2 bedrooms, 2 bathrooms (one en-suite) and a private patio, a good size lounge/diner with American style kitchen. An ideal property as a permanent or vacation home. A wonderful community of semi-detached and semi-detached houses with outside parking, a large communal garden and a large swimming pool, within walking distance of many bars and restaurants on the popular Calahonda strip and just a 9-minute walk from El Campanario Shopping Centre. with 2 supermarkets, Lidl and Maskom, Banco Sabadell Solbank, several shops, bars and restaurants and a 12-minute walk from the promenade, the beach and numerous beach bars and restaurants. Sitio de Calahonda, Mijas Costa is one of the largest urbanizations on the Costa del Sol with its wide variety of services at the service of its apartments, penthouses, townhouses and villas, the beaches of Calahonda, Cabopino, Riviera del Sol, Miraflores, Torrenueva and La Cala. Mijas are within walking distance and Miraflores Golf, La Siesta Golf in Calahonda, Cabopino Golf and Calanova Golf are close by. and to resume, this property is ideally located between Fuengirola and Marbella, just 20 minutes from the famous Puerto Banús and less than 30 minutes by car from Malaga international airport.