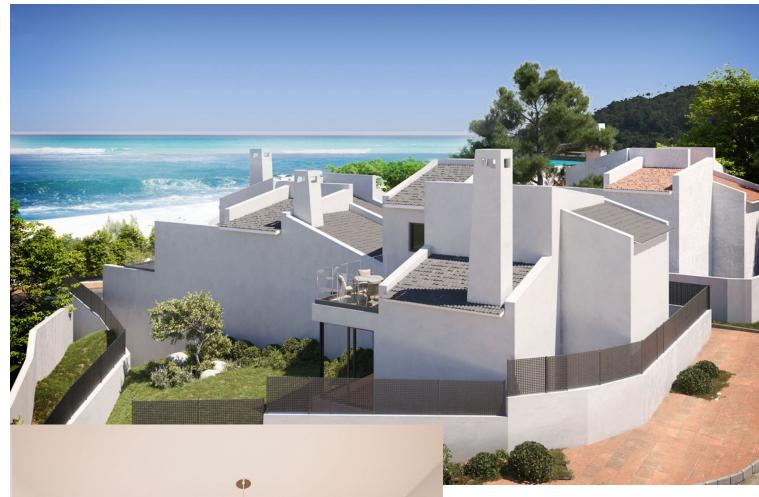

## Sales - House - Estepona 740.000€

MODERN SEMI-DETACHED TOWNHOUSE IN BAHIA DORADA WITH SEA VIEWS, due to its elevated position, in an exclusive project of 3 houses, two of them semi-detached, only 500m from the beach. It is only 1.5 km from Estepona Golf, 5 minutes from Estepona port and 10 minutes from the port of La Duquesa. Fully functional, built on two floors, south-east facing, and very bright, with top quality materials and kitchen equipped with top brand appliances, aerothermal water system, top quality porcelain tiles, an elegant design. With a large terrace and a private garden to enjoy with family and friends. Must be seen.

Close To Sea Close To Town

Close To Schools Close To Marina

- Views
- Sea Panoramic Garden

Parking Garage Orientation East South

Features Fitted Wardrobes Private Terrace Ensuite Bathroom Double Glazing

Utilities Electricity Drinkable Water Condition Excellent