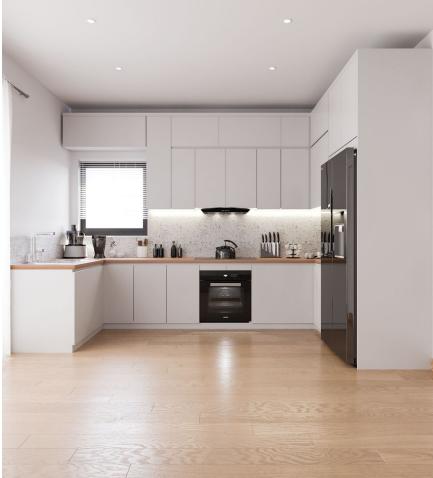

## Sales - House - Estepona 740.000€

MODERN SEMI-DETACHED TOWNHOUSE IN BAHIA DORADA WITH SEA VIEWS, due to its elevated position, in an exclusive project of 3 houses, two of them semi-detached, only 500m from the beach. It is only 1.5 km from Estepona Golf, 5 minutes from Estepona port and 10 minutes from the port of La Duquesa. Fully functional, built on two floors, south-east facing, and very bright, with top quality materials and kitchen equipped with top brand appliances, aerothermal water system, top quality porcelain tiles, an elegant design. With a large terrace and a private garden to enjoy with family and friends. Must be seen.

Kitchen Y Fully Fitted

Category Off Plan Contemporary Climate Control

Garden YPrivate

| Vivienda 242                     |                                             |
|----------------------------------|---------------------------------------------|
| Planta Baja                      |                                             |
| 8 Hall                           | 0,90 m²                                     |
| 2 Trastero 1                     | 1,57 m <sup>2</sup>                         |
| Escalera                         | 4,17 m <sup>2</sup>                         |
| Comedor<br>Cocina                | 7,98 m <sup>2</sup><br>5,44 m <sup>2</sup>  |
| 6 Salón                          | 24.62 m <sup>2</sup>                        |
| Baron<br>Escalera y distribuidor | 3.91 m <sup>2</sup>                         |
| Dormitorio 1                     | 11,30 m <sup>2</sup>                        |
| Baño 1                           | 3,07 m²                                     |
| Total sup. útil cerrada          | 62,96 m²                                    |
| 10 Porche                        | 1,02 m²                                     |
| 10 Terraza 1                     | 15,60 m²                                    |
| Total sup. útil abierta          | 16,62 m²                                    |
| Total sup. construida            | 79,80 m²                                    |
| Planta Primera                   |                                             |
| 12 Escalera                      | 4,92 m <sup>2</sup>                         |
| Distribuidor                     | 1,77 m <sup>2</sup>                         |
| Trastero 2                       | 2,11 m <sup>2</sup>                         |
| Dormitorio 2 Vestidor            | 12,98 m <sup>2</sup><br>8.86 m <sup>2</sup> |
| Baño 2                           | 6.21 m <sup>2</sup>                         |
| Total sup. útil cerrada          |                                             |
| B Terraza 2                      | 9,28 m²                                     |
| Total sup. útil abierta          | 9,28 m²                                     |
| Total sup. construida            | 47,88 m²                                    |
| Total vivienda                   |                                             |
|                                  |                                             |
| Total sup. útil cerrada          | 99,18 m²                                    |