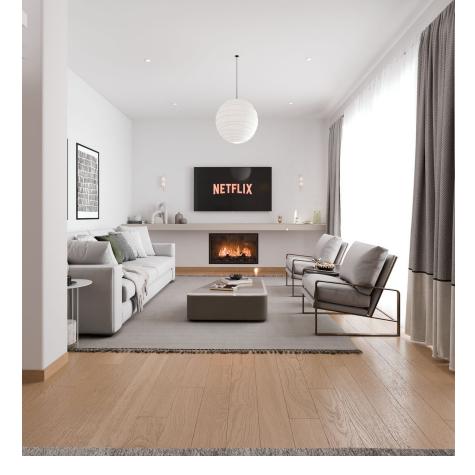

## Sales - House - Estepona 740.000€

MODERN SEMI-DETACHED TOWNHOUSE IN BAHIA DORADA WITH SEA VIEWS, due to its elevated position, in an exclusive project of 3 houses, two of them semi-detached, only 500m from the beach. It is only 1.5 km from Estepona Golf, 5 minutes from Estepona port and 10 minutes from the port of La Duquesa. Fully functional, built on two floors, south-east facing, and very bright, with top quality materials and kitchen equipped with top brand appliances, aerothermal water system, top quality porcelain tiles, an elegant design. With a large terrace and a private garden to enjoy with family and friends. Must be seen.

Close To Sea Close To Town

Close To Schools Close To Marina

- Views
- Sea Panoramic Garden

Parking Garage Orientation East South

Features Fitted Wardrobes Private Terrace Ensuite Bathroom Double Glazing

Utilities Electricity Drinkable Water Condition Excellent

Kitchen Y Fully Fitted

Category Off Plan Contemporary Climate Control

Garden YPrivate

| Vivienda 242                     |                                             |
|----------------------------------|---------------------------------------------|
| Planta Baja                      |                                             |
| 8 Hall                           | 0,90 m²                                     |
| 2 Trastero 1                     | 1,57 m <sup>2</sup>                         |
| Escalera                         | 4,17 m <sup>2</sup>                         |
| Comedor<br>Cocina                | 7,98 m <sup>2</sup><br>5,44 m <sup>2</sup>  |
| 6 Salón                          | 24.62 m <sup>2</sup>                        |
| Baron<br>Escalera y distribuidor | 3.91 m <sup>2</sup>                         |
| Dormitorio 1                     | 11,30 m <sup>2</sup>                        |
| Baño 1                           | 3,07 m²                                     |
| Total sup. útil cerrada          | 62,96 m²                                    |
| 10 Porche                        | 1,02 m²                                     |
| 10 Terraza 1                     | 15,60 m²                                    |
| Total sup. útil abierta          | 16,62 m²                                    |
| Total sup. construida            | 79,80 m²                                    |
| Planta Primera                   |                                             |
| 12 Escalera                      | 4,92 m <sup>2</sup>                         |
| Distribuidor                     | 1,77 m <sup>2</sup>                         |
| Trastero 2                       | 2,11 m <sup>2</sup>                         |
| Dormitorio 2 Vestidor            | 12,98 m <sup>2</sup><br>8.86 m <sup>2</sup> |
| Baño 2                           | 6.21 m <sup>2</sup>                         |
| Total sup. útil cerrada          |                                             |
| B Terraza 2                      | 9,28 m²                                     |
| Total sup. útil abierta          | 9,28 m²                                     |
| Total sup. construida            | 47,88 m²                                    |
| Total vivienda                   |                                             |
|                                  |                                             |
| Total sup. útil cerrada          | 99,18 m²                                    |