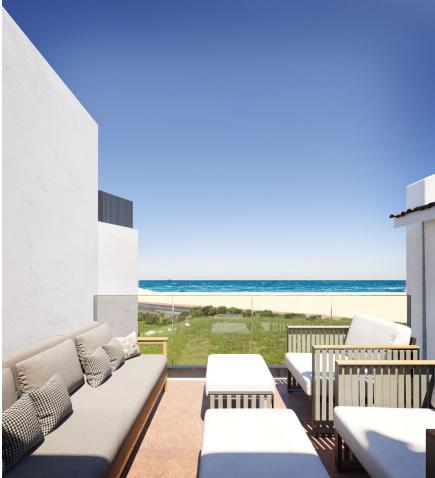

## Sales - House - Estepona 740.000€

MODERN SEMI-DETACHED TOWNHOUSE IN BAHIA DORADA WITH SEA VIEWS, due to its elevated position, in an exclusive project of 3 houses, two of them semi-detached, only 500m from the beach. It is only 1.5 km from Estepona Golf, 5 minutes from Estepona port and 10 minutes from the port of La Duquesa. Fully functional, built on two floors, south-east facing, and very bright, with top quality materials and kitchen equipped with top brand appliances, aerothermal water system, top quality porcelain tiles, an elegant design. With a large terrace and a private garden to enjoy with family and friends. Must be seen.

Kitchen Y Fully Fitted

Category Off Plan Contemporary Climate Control

Garden YPrivate

| Vivienda 242                     |                                             |
|----------------------------------|---------------------------------------------|
| Planta Baja                      |                                             |
| 8 Hall                           | 0,90 m²                                     |
| 2 Trastero 1                     | 1,57 m <sup>2</sup>                         |
| Escalera                         | 4,17 m <sup>2</sup>                         |
| Comedor<br>Cocina                | 7,98 m <sup>2</sup><br>5,44 m <sup>2</sup>  |
| 6 Salón                          | 24.62 m <sup>2</sup>                        |
| Baron<br>Escalera y distribuidor | 3.91 m <sup>2</sup>                         |
| Dormitorio 1                     | 11,30 m <sup>2</sup>                        |
| Baño 1                           | 3,07 m²                                     |
| Total sup. útil cerrada          | 62,96 m²                                    |
| 10 Porche                        | 1,02 m²                                     |
| 10 Terraza 1                     | 15,60 m²                                    |
| Total sup. útil abierta          | 16,62 m²                                    |
| Total sup. construida            | 79,80 m²                                    |
| Planta Primera                   |                                             |
| 12 Escalera                      | 4,92 m <sup>2</sup>                         |
| Distribuidor                     | 1,77 m <sup>2</sup>                         |
| Trastero 2                       | 2,11 m <sup>2</sup>                         |
| Dormitorio 2 Vestidor            | 12,98 m <sup>2</sup><br>8.86 m <sup>2</sup> |
| Baño 2                           | 6.21 m <sup>2</sup>                         |
| Total sup. útil cerrada          |                                             |
| B Terraza 2                      | 9,28 m²                                     |
| Total sup. útil abierta          | 9,28 m²                                     |
| Total sup. construida            | 47,88 m²                                    |
| Total vivienda                   |                                             |
|                                  |                                             |
| Total sup. útil cerrada          | 99,18 m²                                    |