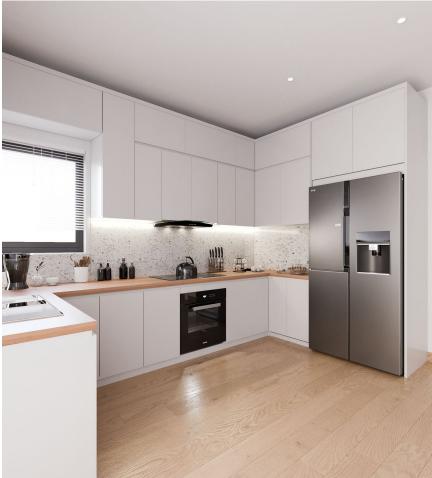

## Sales - House - Estepona 740.000€

MODERN SEMI-DETACHED TOWNHOUSE IN BAHIA DORADA WITH SEA VIEWS, due to its elevated position, in an exclusive project of 3 houses, two of them semi-detached, only 500m from the beach. It is only 1.5 km from Estepona Golf, 5 minutes from Estepona port and 10 minutes from the port of La Duquesa. Fully functional, built on two floors, south-east facing, and very bright, with top quality materials and kitchen equipped with top brand appliances, aerothermal water system, top quality porcelain tiles, an elegant design. With a large terrace and a private garden to enjoy with family and friends. Must be seen.

Kitchen Y Fully Fitted

Category Off Plan Contemporary Climate Control

Garden YPrivate

| Vivienda 242                     |                                             |
|----------------------------------|---------------------------------------------|
| Planta Baja                      |                                             |
| 8 Hall                           | 0,90 m²                                     |
| 2 Trastero 1                     | 1,57 m <sup>2</sup>                         |
| Escalera                         | 4,17 m <sup>2</sup>                         |
| Comedor<br>Cocina                | 7,98 m <sup>2</sup><br>5,44 m <sup>2</sup>  |
| 6 Salón                          | 24.62 m <sup>2</sup>                        |
| Baron<br>Escalera y distribuidor | 3.91 m <sup>2</sup>                         |
| Dormitorio 1                     | 11,30 m <sup>2</sup>                        |
| Baño 1                           | 3,07 m²                                     |
| Total sup. útil cerrada          | 62,96 m²                                    |
| 10 Porche                        | 1,02 m²                                     |
| 10 Terraza 1                     | 15,60 m²                                    |
| Total sup. útil abierta          | 16,62 m²                                    |
| Total sup. construida            | 79,80 m²                                    |
| Planta Primera                   |                                             |
| 12 Escalera                      | 4,92 m <sup>2</sup>                         |
| Distribuidor                     | 1,77 m <sup>2</sup>                         |
| Trastero 2                       | 2,11 m <sup>2</sup>                         |
| Dormitorio 2 Vestidor            | 12,98 m <sup>2</sup><br>8.86 m <sup>2</sup> |
| Baño 2                           | 6.21 m <sup>2</sup>                         |
| Total sup. útil cerrada          |                                             |
| B Terraza 2                      | 9,28 m²                                     |
| Total sup. útil abierta          | 9,28 m²                                     |
| Total sup. construida            | 47,88 m²                                    |
| Total vivienda                   |                                             |
|                                  |                                             |
| Total sup. útil cerrada          | 99,18 m²                                    |