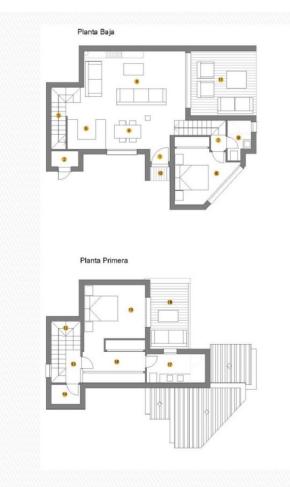

Kitchen Y Fully Fitted

Category Off Plan Contemporary Climate Control

Garden YPrivate

| Vivienda 242                     |                                             |
|----------------------------------|---------------------------------------------|
| Planta Baja                      |                                             |
| 8 Hall                           | 0,90 m²                                     |
| 2 Trastero 1                     | 1,57 m <sup>2</sup>                         |
| Escalera                         | 4,17 m <sup>2</sup>                         |
| Comedor<br>Cocina                | 7,98 m <sup>2</sup><br>5,44 m <sup>2</sup>  |
| 6 Salón                          | 24.62 m <sup>2</sup>                        |
| Baron<br>Escalera y distribuidor | 3.91 m <sup>2</sup>                         |
| Dormitorio 1                     | 11,30 m <sup>2</sup>                        |
| Baño 1                           | 3,07 m²                                     |
| Total sup. útil cerrada          | 62,96 m²                                    |
| 10 Porche                        | 1,02 m²                                     |
| 10 Terraza 1                     | 15,60 m²                                    |
| Total sup. útil abierta          | 16,62 m²                                    |
| Total sup. construida            | 79,80 m²                                    |
| Planta Primera                   |                                             |
| 12 Escalera                      | 4,92 m <sup>2</sup>                         |
| Distribuidor                     | 1,77 m <sup>2</sup>                         |
| Trastero 2                       | 2,11 m <sup>2</sup>                         |
| Dormitorio 2 Vestidor            | 12,98 m <sup>2</sup><br>8.86 m <sup>2</sup> |
| Baño 2                           | 6.21 m <sup>2</sup>                         |
| Total sup. útil cerrada          |                                             |
| B Terraza 2                      | 9,28 m²                                     |
| Total sup. útil abierta          | 9,28 m²                                     |
| Total sup. construida            | 47,88 m²                                    |
| Total vivienda                   |                                             |
|                                  |                                             |
| Total sup. útil cerrada          | 99,18 m²                                    |

Total sup. construida 127,68 m²

SUPERFICIES VIVIENDA 242