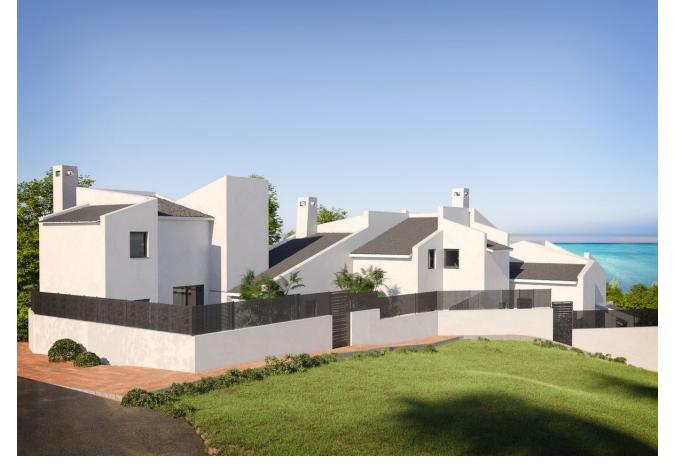

## Sales - House - Estepona 740.000€

MODERN SEMI-DETACHED TOWNHOUSE IN BAHIA DORADA WITH SEA VIEWS, due to its elevated position, in an exclusive project of 3 houses, two of them semi-detached, only 500m from the beach. It is only 1.5 km from Estepona Golf, 5 minutes from Estepona port and 10 minutes from the port of La Duquesa. Fully functional, built on two floors, south-east facing, and very bright, with top quality materials and kitchen equipped with top brand appliances, aerothermal water system, top quality porcelain tiles, an elegant design. With a large terrace and a private garden to enjoy with family and friends. Must be seen.

Close To Sea Close To Town

Close To Schools Close To Marina

- Views
- Sea Panoramic Garden

Parking Garage Orientation East South

Features Fitted Wardrobes Private Terrace Ensuite Bathroom Double Glazing

Utilities Electricity Drinkable Water Condition Excellent