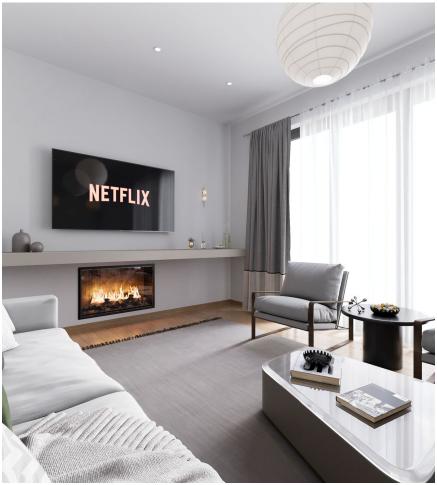

## Sales - House - Estepona 740.000€

MODERN SEMI-DETACHED TOWNHOUSE IN BAHIA DORADA WITH SEA VIEWS, due to its elevated position, in an exclusive project of 3 houses, two of them semi-detached, only 500m from the beach. It is only 1.5 km from Estepona Golf, 5 minutes from Estepona port and 10 minutes from the port of La Duquesa. Fully functional, built on two floors, south-east facing, and very bright, with top quality materials and kitchen equipped with top brand appliances, aerothermal water system, top quality porcelain tiles, an elegant design. With a large terrace and a private garden to enjoy with family and friends. Must be seen.

Close To Sea Close To Town

Close To Schools Close To Marina

- Views
- Sea Panoramic Garden

Parking Garage Orientation East South

Features Fitted Wardrobes Private Terrace Ensuite Bathroom Double Glazing

Utilities Electricity Drinkable Water Condition Excellent

Kitchen Y Fully Fitted

Category Off Plan Contemporary Climate Control

Garden YPrivate

| Vivienda 242                     |                                             |
|----------------------------------|---------------------------------------------|
| Planta Baja                      |                                             |
| 8 Hall                           | 0,90 m²                                     |
| 2 Trastero 1                     | 1,57 m <sup>2</sup>                         |
| Escalera                         | 4,17 m <sup>2</sup>                         |
| Comedor<br>Cocina                | 7,98 m <sup>2</sup><br>5,44 m <sup>2</sup>  |
| 6 Salón                          | 24.62 m <sup>2</sup>                        |
| Baron<br>Escalera y distribuidor | 3.91 m <sup>2</sup>                         |
| Dormitorio 1                     | 11,30 m <sup>2</sup>                        |
| Baño 1                           | 3,07 m²                                     |
| Total sup. útil cerrada          | 62,96 m²                                    |
| 10 Porche                        | 1,02 m²                                     |
| 10 Terraza 1                     | 15,60 m²                                    |
| Total sup. útil abierta          | 16,62 m²                                    |
| Total sup. construida            | 79,80 m²                                    |
| Planta Primera                   |                                             |
| 12 Escalera                      | 4,92 m <sup>2</sup>                         |
| Distribuidor                     | 1,77 m <sup>2</sup>                         |
| Trastero 2                       | 2,11 m <sup>2</sup>                         |
| Dormitorio 2 Vestidor            | 12,98 m <sup>2</sup><br>8.86 m <sup>2</sup> |
| Baño 2                           | 6.21 m <sup>2</sup>                         |
| Total sup. útil cerrada          |                                             |
| B Terraza 2                      | 9,28 m²                                     |
| Total sup. útil abierta          | 9,28 m²                                     |
| Total sup. construida            | 47,88 m²                                    |
| Total vivienda                   |                                             |
|                                  |                                             |
| Total sup. útil cerrada          | 99,18 m²                                    |