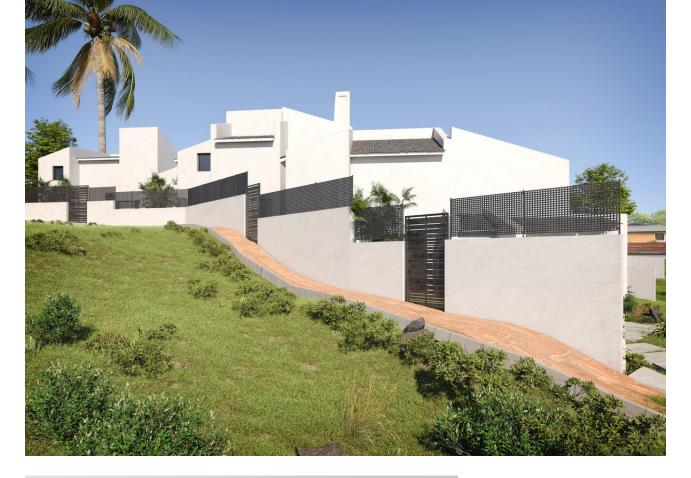

## Sales - House - Estepona 740.000€

MODERN SEMI-DETACHED TOWNHOUSE IN BAHIA DORADA WITH SEA VIEWS, due to its elevated position, in an exclusive project of 3 houses, two of them semi-detached, only 500m from the beach. It is only 1.5 km from Estepona Golf, 5 minutes from Estepona port and 10 minutes from the port of La Duquesa. Fully functional, built on two floors, south-east facing, and very bright, with top quality materials and kitchen equipped with top brand appliances, aerothermal water system, top quality porcelain tiles, an elegant design. With a large terrace and a private garden to enjoy with family and friends. Must be seen.

Close To Sea Close To Town

Close To Schools Close To Marina

- Views
- Sea Panoramic Garden

Parking Garage Orientation East South

Features Fitted Wardrobes Private Terrace Ensuite Bathroom Double Glazing

Utilities Electricity Drinkable Water Condition Excellent