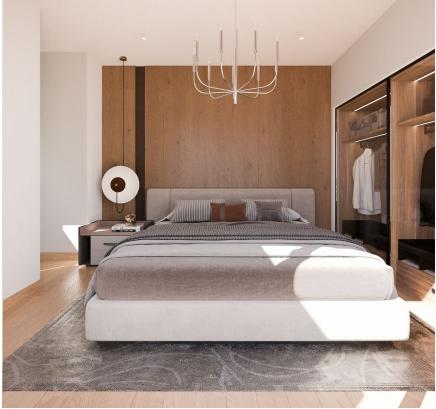

## Sales - House - Estepona 740.000€

MODERN SEMI-DETACHED TOWNHOUSE IN BAHIA DORADA WITH SEA VIEWS, due to its elevated position, in an exclusive project of 3 houses, two of them semi-detached, only 500m from the beach. It is only 1.5 km from Estepona Golf, 5 minutes from Estepona port and 10 minutes from the port of La Duquesa. Fully functional, built on two floors, south-east facing, and very bright, with top quality materials and kitchen equipped with top brand appliances, aerothermal water system, top quality porcelain tiles, an elegant design. With a large terrace and a private garden to enjoy with family and friends. Must be seen.

Close To Sea Close To Town

Close To Schools Close To Marina

- Views
- Sea Panoramic Garden

Parking Garage Orientation East South

Features Fitted Wardrobes Private Terrace Ensuite Bathroom Double Glazing

Utilities Electricity Drinkable Water Condition Excellent

Kitchen Y Fully Fitted

Category Off Plan Contemporary Climate Control

Garden YPrivate

| Vivienda 242                     |                                             |
|----------------------------------|---------------------------------------------|
| Planta Baja                      |                                             |
| 8 Hall                           | 0,90 m²                                     |
| 2 Trastero 1                     | 1,57 m <sup>2</sup>                         |
| Escalera                         | 4,17 m <sup>2</sup>                         |
| Comedor<br>Cocina                | 7,98 m <sup>2</sup><br>5,44 m <sup>2</sup>  |
| 6 Salón                          | 24.62 m <sup>2</sup>                        |
| Baron<br>Escalera y distribuidor | 3.91 m <sup>2</sup>                         |
| Dormitorio 1                     | 11,30 m <sup>2</sup>                        |
| Baño 1                           | 3,07 m²                                     |
| Total sup. útil cerrada          | 62,96 m²                                    |
| 10 Porche                        | 1,02 m²                                     |
| 10 Terraza 1                     | 15,60 m²                                    |
| Total sup. útil abierta          | 16,62 m²                                    |
| Total sup. construida            | 79,80 m²                                    |
| Planta Primera                   |                                             |
| 12 Escalera                      | 4,92 m <sup>2</sup>                         |
| Distribuidor                     | 1,77 m <sup>2</sup>                         |
| Trastero 2                       | 2,11 m <sup>2</sup>                         |
| Dormitorio 2 Vestidor            | 12,98 m <sup>2</sup><br>8.86 m <sup>2</sup> |
| Baño 2                           | 6.21 m <sup>2</sup>                         |
| Total sup. útil cerrada          |                                             |
| B Terraza 2                      | 9,28 m²                                     |
| Total sup. útil abierta          | 9,28 m²                                     |
| Total sup. construida            | 47,88 m²                                    |
| Total vivienda                   |                                             |
|                                  |                                             |
| Total sup. útil cerrada          | 99,18 m²                                    |