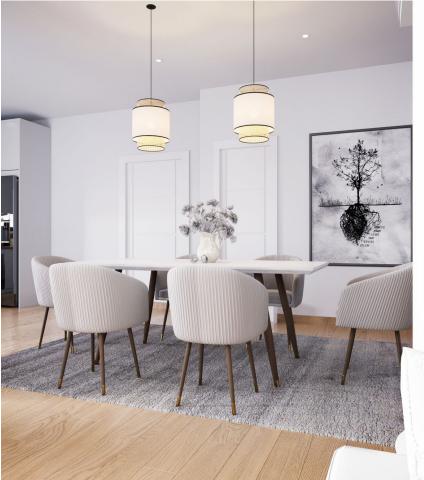

## Sales - House - Estepona 740.000€

MODERN SEMI-DETACHED TOWNHOUSE IN BAHIA DORADA WITH SEA VIEWS, due to its elevated position, in an exclusive project of 3 houses, two of them semi-detached, only 500m from the beach. It is only 1.5 km from Estepona Golf, 5 minutes from Estepona port and 10 minutes from the port of La Duquesa. Fully functional, built on two floors, south-east facing, and very bright, with top quality materials and kitchen equipped with top brand appliances, aerothermal water system, top quality porcelain tiles, an elegant design. With a large terrace and a private garden to enjoy with family and friends. Must be seen.

Close To Sea Close To Town

Close To Schools Close To Marina

- Views
- Sea Panoramic Garden

Parking Garage Orientation East South

Features Fitted Wardrobes Private Terrace Ensuite Bathroom Double Glazing

Utilities Electricity Drinkable Water Condition Excellent

Kitchen Y Fully Fitted

Category Off Plan Contemporary Climate Control

Garden YPrivate

| Vivienda 242                     |                                             |
|----------------------------------|---------------------------------------------|
| Planta Baja                      |                                             |
| 8 Hall                           | 0,90 m²                                     |
| 2 Trastero 1                     | 1,57 m <sup>2</sup>                         |
| Escalera                         | 4,17 m <sup>2</sup>                         |
| Comedor<br>Cocina                | 7,98 m <sup>2</sup><br>5,44 m <sup>2</sup>  |
| 6 Salón                          | 24.62 m <sup>2</sup>                        |
| Baron<br>Escalera y distribuidor | 3.91 m <sup>2</sup>                         |
| Dormitorio 1                     | 11,30 m <sup>2</sup>                        |
| Baño 1                           | 3,07 m²                                     |
| Total sup. útil cerrada          | 62,96 m²                                    |
| 10 Porche                        | 1,02 m²                                     |
| 10 Terraza 1                     | 15,60 m²                                    |
| Total sup. útil abierta          | 16,62 m²                                    |
| Total sup. construida            | 79,80 m²                                    |
| Planta Primera                   |                                             |
| 12 Escalera                      | 4,92 m <sup>2</sup>                         |
| Distribuidor                     | 1,77 m <sup>2</sup>                         |
| Trastero 2                       | 2,11 m <sup>2</sup>                         |
| Dormitorio 2 Vestidor            | 12,98 m <sup>2</sup><br>8.86 m <sup>2</sup> |
| Baño 2                           | 6.21 m <sup>2</sup>                         |
| Total sup. útil cerrada          |                                             |
| B Terraza 2                      | 9,28 m²                                     |
| Total sup. útil abierta          | 9,28 m²                                     |
| Total sup. construida            | 47,88 m²                                    |
| Total vivienda                   |                                             |
|                                  |                                             |
| Total sup. útil cerrada          | 99,18 m²                                    |