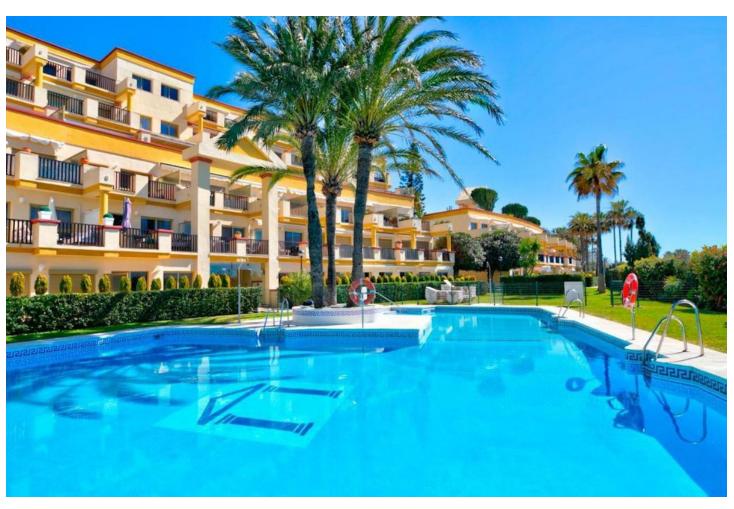

## Sales - Apartment - Marbella 400.00€

Marbella Apartment

Community: 2,400 EUR / year IBI: 586 EUR / year Rubbish: 92 EUR / year

2

2

103 m<sup>2</sup>

FRONTLINE FIRSTLINE BEACHFRONT APARTMENT! INVESTMENT PROPERTY! ELVIRIA MARBELA Spectacular location on the beach in Elviria, Marbella, ground floor apartment, with access to the pool area and direct access to the beach. Just 100m from the sea front and the best deal ever to find in Marbella! This is a beachfront home within the Romana Playa complex in the prestigious Elviria urbanization in the Municipality of Marbella. It consists of 2 bedrooms, 2 bathrooms, living room with kitchen and terrace, with an area of 103 square meters including a 30 square meter terrace. The urbanization has several swimming pools and gardens with direct access to the beach, with a large number of parking spaces in its common areas and children's play area with community Wi-Fi. The apartment has been renovated a few years ago and is in a good state of conservation, it has air conditioning installed, a fully equipped kitchen, built-in wardrobes, aluminum windows with blinds and awnings on the terrace. The property needs a little update but with a little touch up here & there this will bring a strong return of investment. There is a beach bar restaurant just outside the complex called El Laurel. Close by is the famous Nikki Beach and Don Carlos Hotel Perfect as a holiday home, permanent home or as a holiday rental investment property! LPO is available and holiday rentals are permitted. This complex is very popular with holiday rentals A viewing is highly recommended! Ground Floor Apartment, Marbella, Costa del Sol. 2 Bedrooms, 2 Bathrooms, Built 103 m², Terrace 30 m². Setting: Beachfront, Town, Beachside, Close To Golf, Close To Shops, Close To Sea, Close To Town, Close To Schools, Urbanisation, Front Line Beach Complex. Orientation: South East, South, South West, West. Condition: Excellent, Recently Renovated, Recently Refurbished. Pool: Communal. Climate Control: Air Conditioning, Hot A/C, Cold A/C. Views: Garden. Features: Covered Terrace, Lift, Fitted Wardrobes, Near Transport, Private Terrace, Satellite TV, WiFi, Access for people with reduced mobility, Restaurant On Site, Fiber Optic. Furniture: Fully Furnished. Kitchen: Fully Fitted. Garden: Communal. Security: Gated Complex, 24 Hour Security. Parking: Open, Street, Communal. Utilities: Electricity. Category: Beachfront, Holiday Homes, Investment.