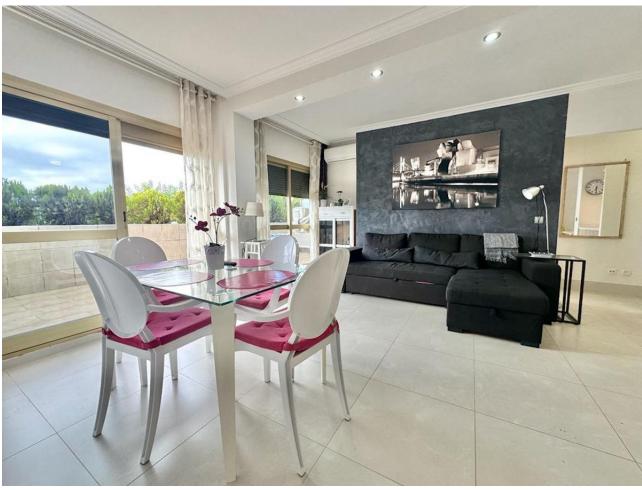

## Sales - Apartment - Marbella 400.00€

Marbella Apartment

Community: 2,400 EUR / year IBI: 586 EUR / year Rubbish: 92 EUR / year

2

2

103 m<sup>2</sup>

FRONTLINE FIRSTLINE BEACHFRONT APARTMENT! INVESTMENT PROPERTY! ELVIRIA MARBELA Spectacular location on the beach in Elviria, Marbella, ground floor apartment, with access to the pool area and direct access to the beach. Just 100m from the sea front and the best deal ever to find in Marbella! This is a beachfront home within the Romana Playa complex in the prestigious Elviria urbanization in the Municipality of Marbella. It consists of 2 bedrooms, 2 bathrooms, living room with kitchen and terrace, with an area of 103 square meters including a 30 square meter terrace. The urbanization has several swimming pools and gardens with direct access to the beach, with a large number of parking spaces in its common areas and children's play area with community Wi-Fi. The apartment has been renovated a few years ago and is in a good state of conservation, it has air conditioning installed, a fully equipped kitchen, built-in wardrobes, aluminum windows with blinds and awnings on the terrace. The property needs a little update but with a little touch up here & there this will bring a strong return of investment. There is a beach bar restaurant just outside the complex called El Laurel. Close by is the famous Nikki Beach and Don Carlos Hotel Perfect as a holiday home, permanent home or as a holiday rental investment property! LPO is available and holiday rentals are permitted. This complex is very popular with holiday rentals A viewing is highly recommended! Ground Floor Apartment, Marbella, Costa del Sol. 2 Bedrooms, 2 Bathrooms, Built 103 m², Terrace 30 m². Setting: Beachfront, Town, Beachside, Close To Golf, Close To Shops, Close To Sea, Close To Town, Close To Schools, Urbanisation, Front Line Beach Complex. Orientation: South East, South, South West, West. Condition: Excellent, Recently Renovated, Recently Refurbished. Pool: Communal. Climate Control: Air Conditioning, Hot A/C, Cold A/C. Views: Garden. Features: Covered Terrace, Lift, Fitted Wardrobes, Near Transport, Private Terrace, Satellite TV, WiFi, Access for people with reduced mobility, Restaurant On Site, Fiber Optic. Furniture: Fully Furnished. Kitchen: Fully Fitted. Garden: Communal. Security: Gated Complex, 24 Hour Security. Parking: Open, Street, Communal. Utilities: Electricity. Category: Beachfront, Holiday Homes, Investment.