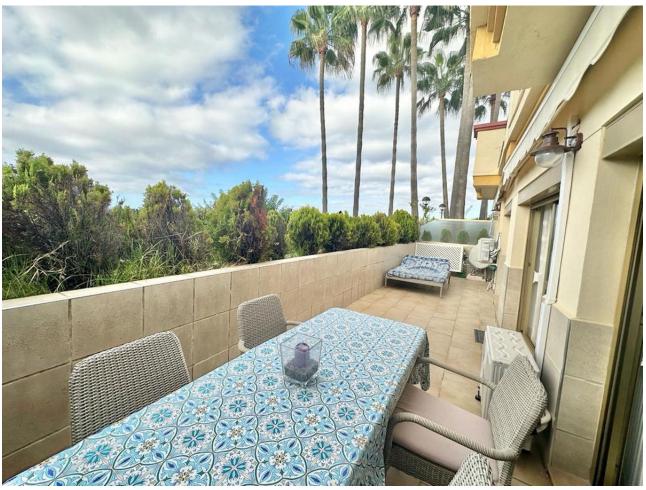

## Sales - Apartment - Marbella 400.00€

Marbella Apartment

Community: 2,400 EUR / year IBI: 586 EUR / year Rubbish: 92 EUR / year

2

2

103 m<sup>2</sup>

FRONTLINE FIRSTLINE BEACHFRONT APARTMENT! INVESTMENT PROPERTY! ELVIRIA MARBELA Spectacular location on the beach in Elviria, Marbella, ground floor apartment, with access to the pool area and direct access to the beach. Just 100m from the sea front and the best deal ever to find in Marbella! This is a beachfront home within the Romana Playa complex in the prestigious Elviria urbanization in the Municipality of Marbella. It consists of 2 bedrooms, 2 bathrooms, living room with kitchen and terrace, with an area of 103 square meters including a 30 square meter terrace. The urbanization has several swimming pools and gardens with direct access to the beach, with a large number of parking spaces in its common areas and children's play area with community Wi-Fi. The apartment has been renovated a few years ago and is in a good state of conservation, it has air conditioning installed, a fully equipped kitchen, built-in wardrobes, aluminum windows with blinds and awnings on the terrace. The property needs a little update but with a little touch up here & there this will bring a strong return of investment. There is a beach bar restaurant just outside the complex called El Laurel. Close by is the famous Nikki Beach and Don Carlos Hotel Perfect as a holiday home, permanent home or as a holiday rental investment property! LPO is available and holiday rentals are permitted. This complex is very popular with holiday rentals A viewing is highly recommended! Ground Floor Apartment, Marbella, Costa del Sol. 2 Bedrooms, 2 Bathrooms, Built 103 m², Terrace 30 m². Setting: Beachfront, Town, Beachside, Close To Golf, Close To Shops, Close To Sea, Close To Town, Close To Schools, Urbanisation, Front Line Beach Complex. Orientation: South East, South, South West, West. Condition: Excellent, Recently Renovated, Recently Refurbished. Pool: Communal. Climate Control: Air Conditioning, Hot A/C, Cold A/C. Views: Garden. Features: Covered Terrace, Lift, Fitted Wardrobes, Near Transport, Private Terrace, Satellite TV, WiFi, Access for people with reduced mobility, Restaurant On Site, Fiber Optic. Furniture: Fully Furnished. Kitchen: Fully Fitted. Garden: Communal. Security: Gated Complex, 24 Hour Security. Parking: Open, Street, Communal. Utilities: Electricity. Category: Beachfront, Holiday Homes, Investment.