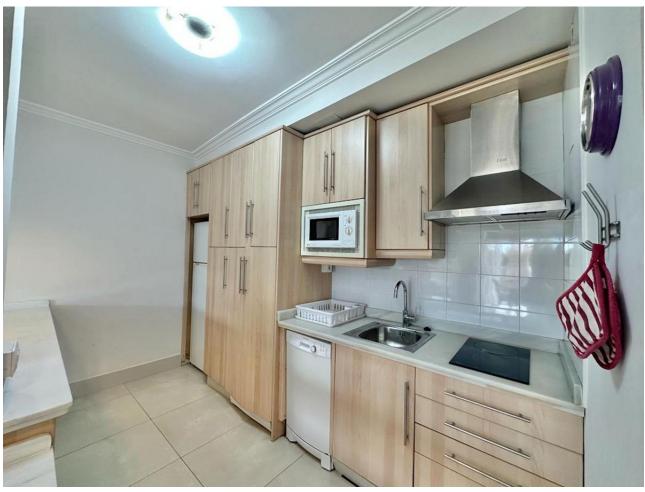

## Sales - Apartment - Marbella 400.00€

Marbella Apartment

Community: 2,400 EUR / year IBI: 586 EUR / year Rubbish: 92 EUR / year

2

2

103 m<sup>2</sup>

FRONTLINE FIRSTLINE BEACHFRONT APARTMENT! INVESTMENT PROPERTY! ELVIRIA MARBELA Spectacular location on the beach in Elviria, Marbella, ground floor apartment, with access to the pool area and direct access to the beach. Just 100m from the sea front and the best deal ever to find in Marbella! This is a beachfront home within the Romana Playa complex in the prestigious Elviria urbanization in the Municipality of Marbella. It consists of 2 bedrooms, 2 bathrooms, living room with kitchen and terrace, with an area of 103 square meters including a 30 square meter terrace. The urbanization has several swimming pools and gardens with direct access to the beach, with a large number of parking spaces in its common areas and children's play area with community Wi-Fi. The apartment has been renovated a few years ago and is in a good state of conservation, it has air conditioning installed, a fully equipped kitchen, built-in wardrobes, aluminum windows with blinds and awnings on the terrace. The property needs a little update but with a little touch up here & there this will bring a strong return of investment. There is a beach bar restaurant just outside the complex called El Laurel. Close by is the famous Nikki Beach and Don Carlos Hotel Perfect as a holiday home, permanent home or as a holiday rental investment property! LPO is available and holiday rentals are permitted. This complex is very popular with holiday rentals A viewing is highly recommended! Ground Floor Apartment, Marbella, Costa del Sol. 2 Bedrooms, 2 Bathrooms, Built 103 m², Terrace 30 m². Setting: Beachfront, Town, Beachside, Close To Golf, Close To Shops, Close To Sea, Close To Town, Close To Schools, Urbanisation, Front Line Beach Complex. Orientation: South East, South, South West, West. Condition: Excellent, Recently Renovated, Recently Refurbished. Pool: Communal. Climate Control: Air Conditioning, Hot A/C, Cold A/C. Views: Garden. Features: Covered Terrace, Lift, Fitted Wardrobes, Near Transport, Private Terrace, Satellite TV, WiFi, Access for people with reduced mobility, Restaurant On Site, Fiber Optic. Furniture: Fully Furnished. Kitchen: Fully Fitted. Garden: Communal. Security: Gated Complex, 24 Hour Security. Parking: Open, Street, Communal. Utilities: Electricity. Category: Beachfront, Holiday Homes, Investment.