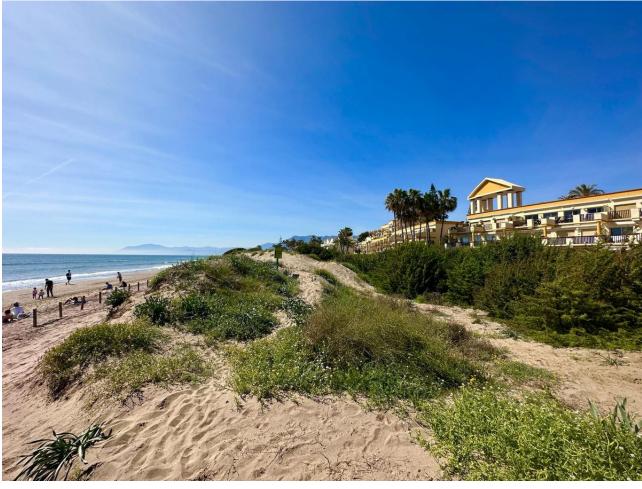

## Sales - Apartment - Marbella 400.00€

Marbella Apartment

Community: 2,400 EUR / year IBI: 586 EUR / year Rubbish: 92 EUR / year

2

2

103 m<sup>2</sup>

FRONTLINE FIRSTLINE BEACHFRONT APARTMENT! INVESTMENT PROPERTY! ELVIRIA MARBELA Spectacular location on the beach in Elviria, Marbella, ground floor apartment, with access to the pool area and direct access to the beach. Just 100m from the sea front and the best deal ever to find in Marbella! This is a beachfront home within the Romana Playa complex in the prestigious Elviria urbanization in the Municipality of Marbella. It consists of 2 bedrooms, 2 bathrooms, living room with kitchen and terrace, with an area of 103 square meters including a 30 square meter terrace. The urbanization has several swimming pools and gardens with direct access to the beach, with a large number of parking spaces in its common areas and children's play area with community Wi-Fi. The apartment has been renovated a few years ago and is in a good state of conservation, it has air conditioning installed, a fully equipped kitchen, built-in wardrobes, aluminum windows with blinds and awnings on the terrace. The property needs a little update but with a little touch up here & there this will bring a strong return of investment. There is a beach bar restaurant just outside the complex called El Laurel. Close by is the famous Nikki Beach and Don Carlos Hotel Perfect as a holiday home, permanent home or as a holiday rental investment property! LPO is available and holiday rentals are permitted. This complex is very popular with holiday rentals A viewing is highly recommended! Ground Floor Apartment, Marbella, Costa del Sol. 2 Bedrooms, 2 Bathrooms, Built 103 m², Terrace 30 m². Setting: Beachfront, Town, Beachside, Close To Golf, Close To Shops, Close To Sea, Close To Town, Close To Schools, Urbanisation, Front Line Beach Complex. Orientation: South East, South, South West, West. Condition: Excellent, Recently Renovated, Recently Refurbished. Pool: Communal. Climate Control: Air Conditioning, Hot A/C, Cold A/C. Views: Garden. Features: Covered Terrace, Lift, Fitted Wardrobes, Near Transport, Private Terrace, Satellite TV, WiFi, Access for people with reduced mobility, Restaurant On Site, Fiber Optic. Furniture: Fully Furnished. Kitchen: Fully Fitted. Garden: Communal. Security: Gated Complex, 24 Hour Security. Parking: Open, Street, Communal. Utilities: Electricity. Category: Beachfront, Holiday Homes, Investment.