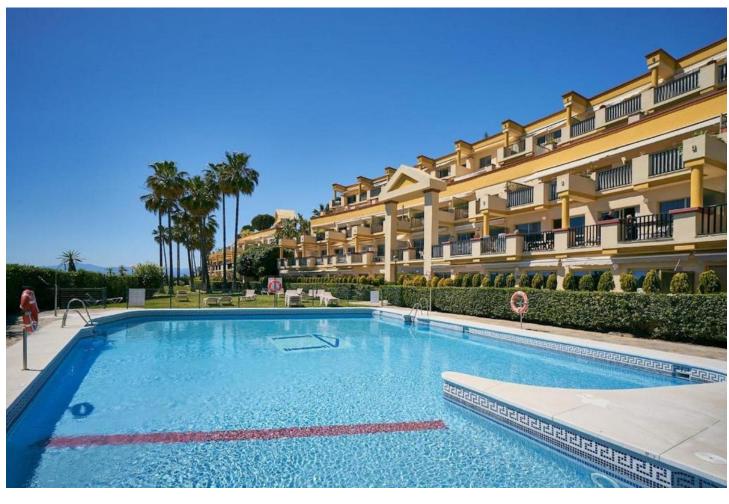

## Sales - Apartment - Marbella 400.00€

Marbella Apartment

Community: 2,400 EUR / year IBI: 586 EUR / year Rubbish: 92 EUR / year

2

2

103 m<sup>2</sup>

FRONTLINE FIRSTLINE BEACHFRONT APARTMENT! INVESTMENT PROPERTY! ELVIRIA MARBELA Spectacular location on the beach in Elviria, Marbella, ground floor apartment, with access to the pool area and direct access to the beach. Just 100m from the sea front and the best deal ever to find in Marbella! This is a beachfront home within the Romana Playa complex in the prestigious Elviria urbanization in the Municipality of Marbella. It consists of 2 bedrooms, 2 bathrooms, living room with kitchen and terrace, with an area of 103 square meters including a 30 square meter terrace. The urbanization has several swimming pools and gardens with direct access to the beach, with a large number of parking spaces in its common areas and children's play area with community Wi-Fi. The apartment has been renovated a few years ago and is in a good state of conservation, it has air conditioning installed, a fully equipped kitchen, built-in wardrobes, aluminum windows with blinds and awnings on the terrace. The property needs a little update but with a little touch up here & there this will bring a strong return of investment. There is a beach bar restaurant just outside the complex called El Laurel. Close by is the famous Nikki Beach and Don Carlos Hotel Perfect as a holiday home, permanent home or as a holiday rental investment property! LPO is available and holiday rentals are permitted. This complex is very popular with holiday rentals A viewing is highly recommended! Ground Floor Apartment, Marbella, Costa del Sol. 2 Bedrooms, 2 Bathrooms, Built 103 m², Terrace 30 m². Setting: Beachfront, Town, Beachside, Close To Golf, Close To Shops, Close To Sea, Close To Town, Close To Schools, Urbanisation, Front Line Beach Complex. Orientation: South East, South, South West, West. Condition: Excellent, Recently Renovated, Recently Refurbished. Pool: Communal. Climate Control: Air Conditioning, Hot A/C, Cold A/C. Views: Garden. Features: Covered Terrace, Lift, Fitted Wardrobes, Near Transport, Private Terrace, Satellite TV, WiFi, Access for people with reduced mobility, Restaurant On Site, Fiber Optic. Furniture: Fully Furnished. Kitchen: Fully Fitted. Garden: Communal. Security: Gated Complex, 24 Hour Security. Parking: Open, Street, Communal. Utilities: Electricity. Category: Beachfront, Holiday Homes, Investment.