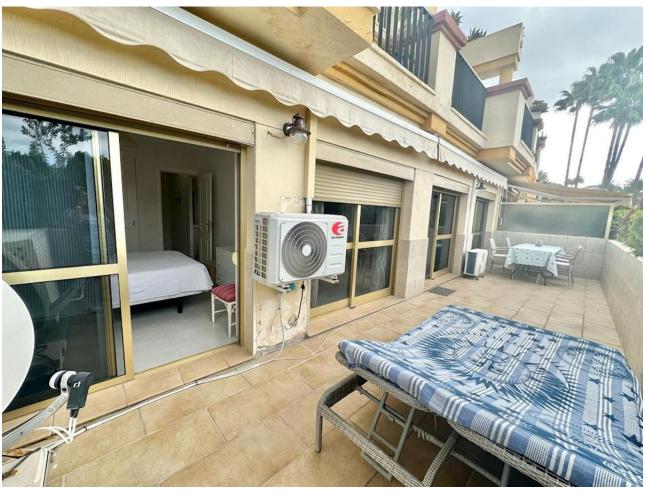

## Sales - Apartment - Marbella 400.00€

Marbella Apartment

Community: 2,400 EUR / year IBI: 586 EUR / year Rubbish: 92 EUR / year

2

2

103 m<sup>2</sup>

FRONTLINE FIRSTLINE BEACHFRONT APARTMENT! INVESTMENT PROPERTY! ELVIRIA MARBELA Spectacular location on the beach in Elviria, Marbella, ground floor apartment, with access to the pool area and direct access to the beach. Just 100m from the sea front and the best deal ever to find in Marbella! This is a beachfront home within the Romana Playa complex in the prestigious Elviria urbanization in the Municipality of Marbella. It consists of 2 bedrooms, 2 bathrooms, living room with kitchen and terrace, with an area of 103 square meters including a 30 square meter terrace. The urbanization has several swimming pools and gardens with direct access to the beach, with a large number of parking spaces in its common areas and children's play area with community Wi-Fi. The apartment has been renovated a few years ago and is in a good state of conservation, it has air conditioning installed, a fully equipped kitchen, built-in wardrobes, aluminum windows with blinds and awnings on the terrace. The property needs a little update but with a little touch up here & there this will bring a strong return of investment. There is a beach bar restaurant just outside the complex called El Laurel. Close by is the famous Nikki Beach and Don Carlos Hotel Perfect as a holiday home, permanent home or as a holiday rental investment property! LPO is available and holiday rentals are permitted. This complex is very popular with holiday rentals A viewing is highly recommended! Ground Floor Apartment, Marbella, Costa del Sol. 2 Bedrooms, 2 Bathrooms, Built 103 m², Terrace 30 m². Setting: Beachfront, Town, Beachside, Close To Golf, Close To Shops, Close To Sea, Close To Town, Close To Schools, Urbanisation, Front Line Beach Complex. Orientation: South East, South, South West, West. Condition: Excellent, Recently Renovated, Recently Refurbished. Pool: Communal. Climate Control: Air Conditioning, Hot A/C, Cold A/C. Views: Garden. Features: Covered Terrace, Lift, Fitted Wardrobes, Near Transport, Private Terrace, Satellite TV, WiFi, Access for people with reduced mobility, Restaurant On Site, Fiber Optic. Furniture: Fully Furnished. Kitchen: Fully Fitted. Garden: Communal. Security: Gated Complex, 24 Hour Security. Parking: Open, Street, Communal. Utilities: Electricity. Category: Beachfront, Holiday Homes, Investment.