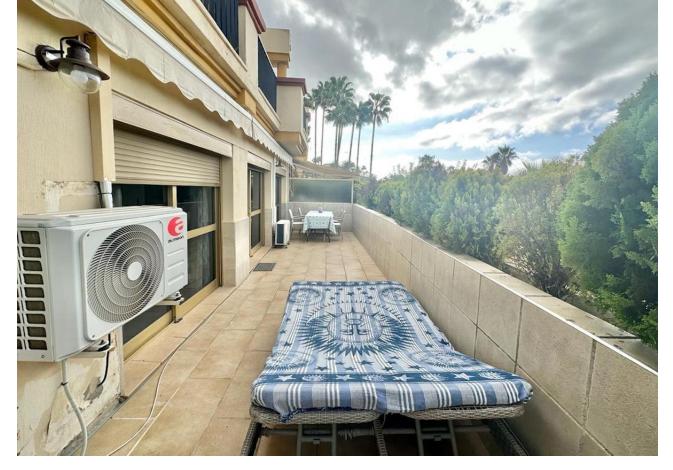

## Sales - Apartment - Marbella 400.00€

Marbella Apartment

Community: 2,400 EUR / year IBI: 586 EUR / year Rubbish: 92 EUR / year

2

2

103 m<sup>2</sup>

FRONTLINE FIRSTLINE BEACHFRONT APARTMENT! INVESTMENT PROPERTY! ELVIRIA MARBELA Spectacular location on the beach in Elviria, Marbella, ground floor apartment, with access to the pool area and direct access to the beach. Just 100m from the sea front and the best deal ever to find in Marbella! This is a beachfront home within the Romana Playa complex in the prestigious Elviria urbanization in the Municipality of Marbella. It consists of 2 bedrooms, 2 bathrooms, living room with kitchen and terrace, with an area of 103 square meters including a 30 square meter terrace. The urbanization has several swimming pools and gardens with direct access to the beach, with a large number of parking spaces in its common areas and children's play area with community Wi-Fi. The apartment has been renovated a few years ago and is in a good state of conservation, it has air conditioning installed, a fully equipped kitchen, built-in wardrobes, aluminum windows with blinds and awnings on the terrace. The property needs a little update but with a little touch up here & there this will bring a strong return of investment. There is a beach bar restaurant just outside the complex called El Laurel. Close by is the famous Nikki Beach and Don Carlos Hotel Perfect as a holiday home, permanent home or as a holiday rental investment property! LPO is available and holiday rentals are permitted. This complex is very popular with holiday rentals A viewing is highly recommended! Ground Floor Apartment, Marbella, Costa del Sol. 2 Bedrooms, 2 Bathrooms, Built 103 m², Terrace 30 m². Setting: Beachfront, Town, Beachside, Close To Golf, Close To Shops, Close To Sea, Close To Town, Close To Schools, Urbanisation, Front Line Beach Complex. Orientation: South East, South, South West, West. Condition: Excellent, Recently Renovated, Recently Refurbished. Pool: Communal. Climate Control: Air Conditioning, Hot A/C, Cold A/C. Views: Garden. Features: Covered Terrace, Lift, Fitted Wardrobes, Near Transport, Private Terrace, Satellite TV, WiFi, Access for people with reduced mobility, Restaurant On Site, Fiber Optic. Furniture: Fully Furnished. Kitchen: Fully Fitted. Garden: Communal. Security: Gated Complex, 24 Hour Security. Parking: Open, Street, Communal. Utilities: Electricity. Category: Beachfront, Holiday Homes, Investment.