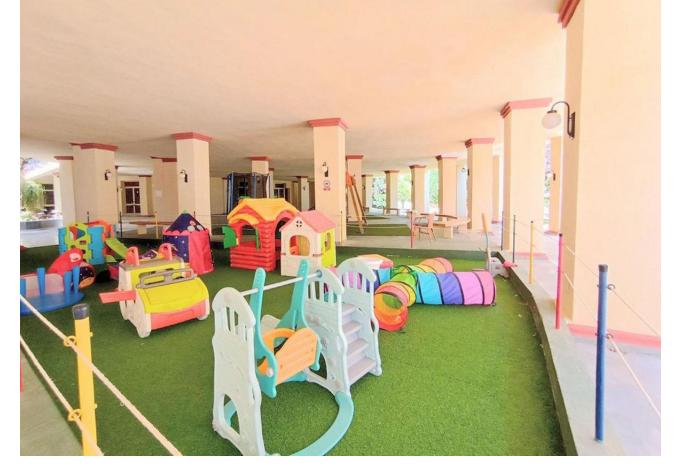

## Sales - Apartment - Marbella 400.00€

Marbella Apartment

Community: 2,400 EUR / year IBI: 586 EUR / year Rubbish: 92 EUR / year

2

2

103 m<sup>2</sup>

FRONTLINE FIRSTLINE BEACHFRONT APARTMENT! INVESTMENT PROPERTY! ELVIRIA MARBELA Spectacular location on the beach in Elviria, Marbella, ground floor apartment, with access to the pool area and direct access to the beach. Just 100m from the sea front and the best deal ever to find in Marbella! This is a beachfront home within the Romana Playa complex in the prestigious Elviria urbanization in the Municipality of Marbella. It consists of 2 bedrooms, 2 bathrooms, living room with kitchen and terrace, with an area of 103 square meters including a 30 square meter terrace. The urbanization has several swimming pools and gardens with direct access to the beach, with a large number of parking spaces in its common areas and children's play area with community Wi-Fi. The apartment has been renovated a few years ago and is in a good state of conservation, it has air conditioning installed, a fully equipped kitchen, built-in wardrobes, aluminum windows with blinds and awnings on the terrace. The property needs a little update but with a little touch up here & there this will bring a strong return of investment. There is a beach bar restaurant just outside the complex called El Laurel. Close by is the famous Nikki Beach and Don Carlos Hotel Perfect as a holiday home, permanent home or as a holiday rental investment property! LPO is available and holiday rentals are permitted. This complex is very popular with holiday rentals A viewing is highly recommended! Ground Floor Apartment, Marbella, Costa del Sol. 2 Bedrooms, 2 Bathrooms, Built 103 m², Terrace 30 m². Setting: Beachfront, Town, Beachside, Close To Golf, Close To Shops, Close To Sea, Close To Town, Close To Schools, Urbanisation, Front Line Beach Complex. Orientation: South East, South, South West, West. Condition: Excellent, Recently Renovated, Recently Refurbished. Pool: Communal. Climate Control: Air Conditioning, Hot A/C, Cold A/C. Views: Garden. Features: Covered Terrace, Lift, Fitted Wardrobes, Near Transport, Private Terrace, Satellite TV, WiFi, Access for people with reduced mobility, Restaurant On Site, Fiber Optic. Furniture: Fully Furnished. Kitchen: Fully Fitted. Garden: Communal. Security: Gated Complex, 24 Hour Security. Parking: Open, Street, Communal. Utilities: Electricity. Category: Beachfront, Holiday Homes, Investment.