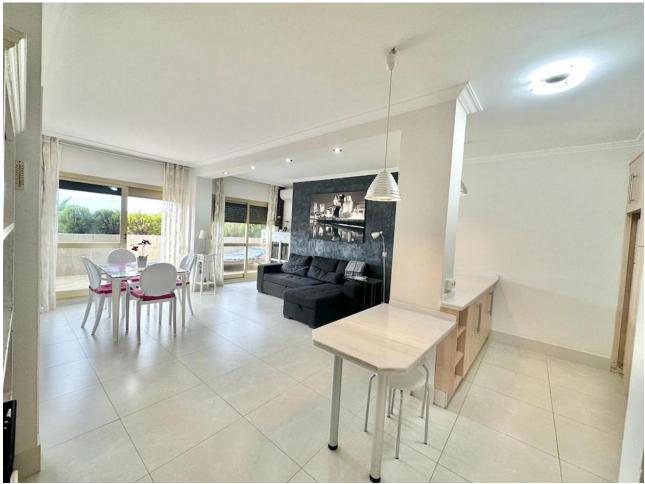

## Sales - Apartment - Marbella 400.00€

Marbella Apartment

Community: 2,400 EUR / year IBI: 586 EUR / year Rubbish: 92 EUR / year

2

2

103 m<sup>2</sup>

FRONTLINE FIRSTLINE BEACHFRONT APARTMENT! INVESTMENT PROPERTY! ELVIRIA MARBELA Spectacular location on the beach in Elviria, Marbella, ground floor apartment, with access to the pool area and direct access to the beach. Just 100m from the sea front and the best deal ever to find in Marbella! This is a beachfront home within the Romana Playa complex in the prestigious Elviria urbanization in the Municipality of Marbella. It consists of 2 bedrooms, 2 bathrooms, living room with kitchen and terrace, with an area of 103 square meters including a 30 square meter terrace. The urbanization has several swimming pools and gardens with direct access to the beach, with a large number of parking spaces in its common areas and children's play area with community Wi-Fi. The apartment has been renovated a few years ago and is in a good state of conservation, it has air conditioning installed, a fully equipped kitchen, built-in wardrobes, aluminum windows with blinds and awnings on the terrace. The property needs a little update but with a little touch up here & there this will bring a strong return of investment. There is a beach bar restaurant just outside the complex called El Laurel. Close by is the famous Nikki Beach and Don Carlos Hotel Perfect as a holiday home, permanent home or as a holiday rental investment property! LPO is available and holiday rentals are permitted. This complex is very popular with holiday rentals A viewing is highly recommended! Ground Floor Apartment, Marbella, Costa del Sol. 2 Bedrooms, 2 Bathrooms, Built 103 m², Terrace 30 m². Setting: Beachfront, Town, Beachside, Close To Golf, Close To Shops, Close To Sea, Close To Town, Close To Schools, Urbanisation, Front Line Beach Complex. Orientation: South East, South, South West, West. Condition: Excellent, Recently Renovated, Recently Refurbished. Pool: Communal. Climate Control: Air Conditioning, Hot A/C, Cold A/C. Views: Garden. Features: Covered Terrace, Lift, Fitted Wardrobes, Near Transport, Private Terrace, Satellite TV, WiFi, Access for people with reduced mobility, Restaurant On Site, Fiber Optic. Furniture: Fully Furnished. Kitchen: Fully Fitted. Garden: Communal. Security: Gated Complex, 24 Hour Security. Parking: Open, Street, Communal. Utilities: Electricity. Category: Beachfront, Holiday Homes, Investment.