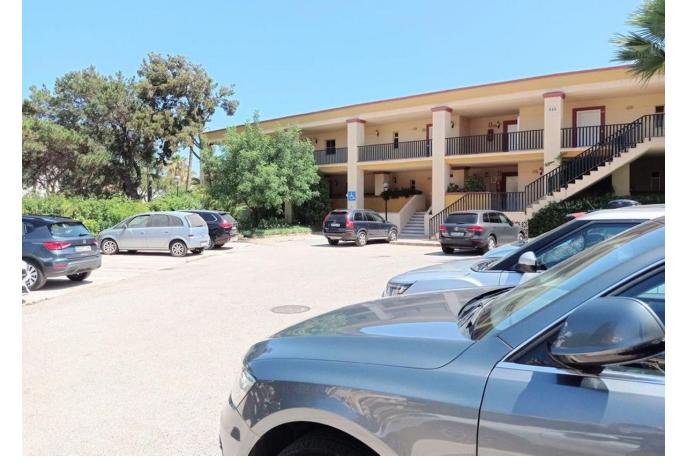

## Sales - Apartment - Marbella 400.00€

Marbella Apartment

Community: 2,400 EUR / year IBI: 586 EUR / year Rubbish: 92 EUR / year

2

2

103 m<sup>2</sup>

FRONTLINE FIRSTLINE BEACHFRONT APARTMENT! INVESTMENT PROPERTY! ELVIRIA MARBELA Spectacular location on the beach in Elviria, Marbella, ground floor apartment, with access to the pool area and direct access to the beach. Just 100m from the sea front and the best deal ever to find in Marbella! This is a beachfront home within the Romana Playa complex in the prestigious Elviria urbanization in the Municipality of Marbella. It consists of 2 bedrooms, 2 bathrooms, living room with kitchen and terrace, with an area of 103 square meters including a 30 square meter terrace. The urbanization has several swimming pools and gardens with direct access to the beach, with a large number of parking spaces in its common areas and children's play area with community Wi-Fi. The apartment has been renovated a few years ago and is in a good state of conservation, it has air conditioning installed, a fully equipped kitchen, built-in wardrobes, aluminum windows with blinds and awnings on the terrace. The property needs a little update but with a little touch up here & there this will bring a strong return of investment. There is a beach bar restaurant just outside the complex called El Laurel. Close by is the famous Nikki Beach and Don Carlos Hotel Perfect as a holiday home, permanent home or as a holiday rental investment property! LPO is available and holiday rentals are permitted. This complex is very popular with holiday rentals A viewing is highly recommended! Ground Floor Apartment, Marbella, Costa del Sol. 2 Bedrooms, 2 Bathrooms, Built 103 m², Terrace 30 m². Setting: Beachfront, Town, Beachside, Close To Golf, Close To Shops, Close To Sea, Close To Town, Close To Schools, Urbanisation, Front Line Beach Complex. Orientation: South East, South, South West, West. Condition: Excellent, Recently Renovated, Recently Refurbished. Pool: Communal. Climate Control: Air Conditioning, Hot A/C, Cold A/C. Views: Garden. Features: Covered Terrace, Lift, Fitted Wardrobes, Near Transport, Private Terrace, Satellite TV, WiFi, Access for people with reduced mobility, Restaurant On Site, Fiber Optic. Furniture: Fully Furnished. Kitchen: Fully Fitted. Garden: Communal. Security: Gated Complex, 24 Hour Security. Parking: Open, Street, Communal. Utilities: Electricity. Category: Beachfront, Holiday Homes, Investment.