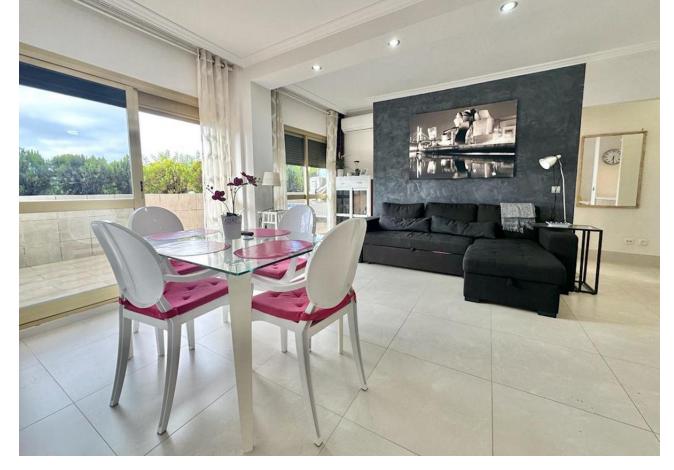

## Sales - Apartment - Marbella 400.00€

Marbella Apartment

Community: 2,400 EUR / year IBI: 586 EUR / year Rubbish: 92 EUR / year

2

2

103 m<sup>2</sup>

FRONTLINE FIRSTLINE BEACHFRONT APARTMENT! INVESTMENT PROPERTY! ELVIRIA MARBELA Spectacular location on the beach in Elviria, Marbella, ground floor apartment, with access to the pool area and direct access to the beach. Just 100m from the sea front and the best deal ever to find in Marbella! This is a beachfront home within the Romana Playa complex in the prestigious Elviria urbanization in the Municipality of Marbella. It consists of 2 bedrooms, 2 bathrooms, living room with kitchen and terrace, with an area of 103 square meters including a 30 square meter terrace. The urbanization has several swimming pools and gardens with direct access to the beach, with a large number of parking spaces in its common areas and children's play area with community Wi-Fi. The apartment has been renovated a few years ago and is in a good state of conservation, it has air conditioning installed, a fully equipped kitchen, built-in wardrobes, aluminum windows with blinds and awnings on the terrace. The property needs a little update but with a little touch up here & there this will bring a strong return of investment. There is a beach bar restaurant just outside the complex called El Laurel. Close by is the famous Nikki Beach and Don Carlos Hotel Perfect as a holiday home, permanent home or as a holiday rental investment property! LPO is available and holiday rentals are permitted. This complex is very popular with holiday rentals A viewing is highly recommended! Ground Floor Apartment, Marbella, Costa del Sol. 2 Bedrooms, 2 Bathrooms, Built 103 m², Terrace 30 m². Setting: Beachfront, Town, Beachside, Close To Golf, Close To Shops, Close To Sea, Close To Town, Close To Schools, Urbanisation, Front Line Beach Complex. Orientation: South East, South, South West, West. Condition: Excellent, Recently Renovated, Recently Refurbished. Pool: Communal. Climate Control: Air Conditioning, Hot A/C, Cold A/C. Views: Garden. Features: Covered Terrace, Lift, Fitted Wardrobes, Near Transport, Private Terrace, Satellite TV, WiFi, Access for people with reduced mobility, Restaurant On Site, Fiber Optic. Furniture: Fully Furnished. Kitchen: Fully Fitted. Garden: Communal. Security: Gated Complex, 24 Hour Security. Parking: Open, Street, Communal. Utilities: Electricity. Category: Beachfront, Holiday Homes, Investment.