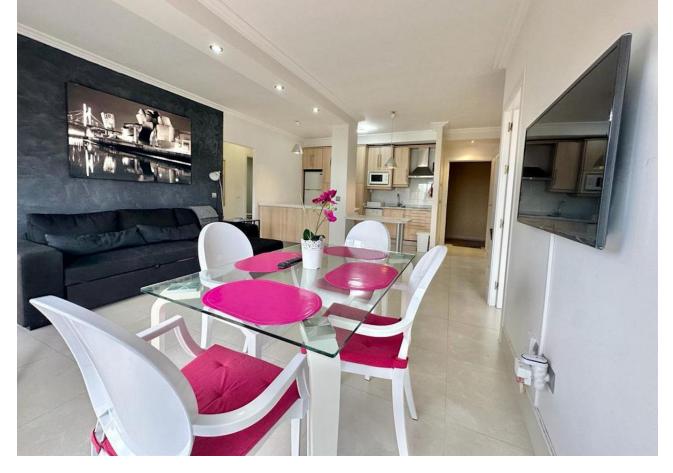

## Sales - Apartment - Marbella 400.00€

Marbella Apartment

Community: 2,400 EUR / year IBI: 586 EUR / year Rubbish: 92 EUR / year

2

2

103 m<sup>2</sup>

FRONTLINE FIRSTLINE BEACHFRONT APARTMENT! INVESTMENT PROPERTY! ELVIRIA MARBELA Spectacular location on the beach in Elviria, Marbella, ground floor apartment, with access to the pool area and direct access to the beach. Just 100m from the sea front and the best deal ever to find in Marbella! This is a beachfront home within the Romana Playa complex in the prestigious Elviria urbanization in the Municipality of Marbella. It consists of 2 bedrooms, 2 bathrooms, living room with kitchen and terrace, with an area of 103 square meters including a 30 square meter terrace. The urbanization has several swimming pools and gardens with direct access to the beach, with a large number of parking spaces in its common areas and children's play area with community Wi-Fi. The apartment has been renovated a few years ago and is in a good state of conservation, it has air conditioning installed, a fully equipped kitchen, built-in wardrobes, aluminum windows with blinds and awnings on the terrace. The property needs a little update but with a little touch up here & there this will bring a strong return of investment. There is a beach bar restaurant just outside the complex called El Laurel. Close by is the famous Nikki Beach and Don Carlos Hotel Perfect as a holiday home, permanent home or as a holiday rental investment property! LPO is available and holiday rentals are permitted. This complex is very popular with holiday rentals A viewing is highly recommended! Ground Floor Apartment, Marbella, Costa del Sol. 2 Bedrooms, 2 Bathrooms, Built 103 m², Terrace 30 m². Setting: Beachfront, Town, Beachside, Close To Golf, Close To Shops, Close To Sea, Close To Town, Close To Schools, Urbanisation, Front Line Beach Complex. Orientation: South East, South, South West, West. Condition: Excellent, Recently Renovated, Recently Refurbished. Pool: Communal. Climate Control: Air Conditioning, Hot A/C, Cold A/C. Views: Garden. Features: Covered Terrace, Lift, Fitted Wardrobes, Near Transport, Private Terrace, Satellite TV, WiFi, Access for people with reduced mobility, Restaurant On Site, Fiber Optic. Furniture: Fully Furnished. Kitchen: Fully Fitted. Garden: Communal. Security: Gated Complex, 24 Hour Security. Parking: Open, Street, Communal. Utilities: Electricity. Category: Beachfront, Holiday Homes, Investment.