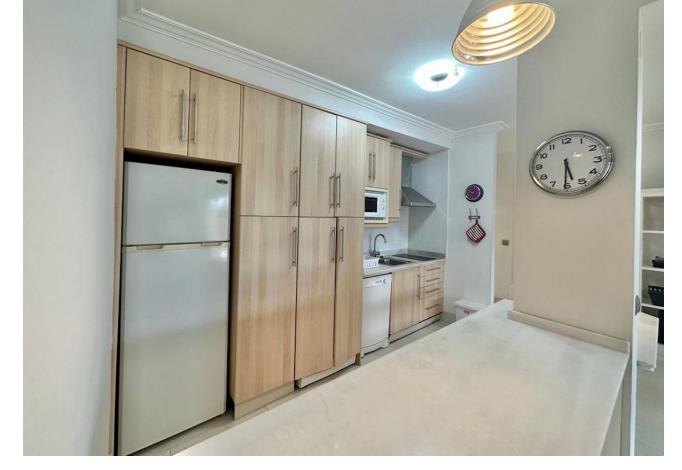

## Sales - Apartment - Marbella 400.00€

Marbella Apartment

Community: 2,400 EUR / year IBI: 586 EUR / year Rubbish: 92 EUR / year

2

2

103 m<sup>2</sup>

FRONTLINE FIRSTLINE BEACHFRONT APARTMENT! INVESTMENT PROPERTY! ELVIRIA MARBELA Spectacular location on the beach in Elviria, Marbella, ground floor apartment, with access to the pool area and direct access to the beach. Just 100m from the sea front and the best deal ever to find in Marbella! This is a beachfront home within the Romana Playa complex in the prestigious Elviria urbanization in the Municipality of Marbella. It consists of 2 bedrooms, 2 bathrooms, living room with kitchen and terrace, with an area of 103 square meters including a 30 square meter terrace. The urbanization has several swimming pools and gardens with direct access to the beach, with a large number of parking spaces in its common areas and children's play area with community Wi-Fi. The apartment has been renovated a few years ago and is in a good state of conservation, it has air conditioning installed, a fully equipped kitchen, built-in wardrobes, aluminum windows with blinds and awnings on the terrace. The property needs a little update but with a little touch up here & there this will bring a strong return of investment. There is a beach bar restaurant just outside the complex called El Laurel. Close by is the famous Nikki Beach and Don Carlos Hotel Perfect as a holiday home, permanent home or as a holiday rental investment property! LPO is available and holiday rentals are permitted. This complex is very popular with holiday rentals A viewing is highly recommended! Ground Floor Apartment, Marbella, Costa del Sol. 2 Bedrooms, 2 Bathrooms, Built 103 m², Terrace 30 m². Setting: Beachfront, Town, Beachside, Close To Golf, Close To Shops, Close To Sea, Close To Town, Close To Schools, Urbanisation, Front Line Beach Complex. Orientation: South East, South, South West, West. Condition: Excellent, Recently Renovated, Recently Refurbished. Pool: Communal. Climate Control: Air Conditioning, Hot A/C, Cold A/C. Views: Garden. Features: Covered Terrace, Lift, Fitted Wardrobes, Near Transport, Private Terrace, Satellite TV, WiFi, Access for people with reduced mobility, Restaurant On Site, Fiber Optic. Furniture: Fully Furnished. Kitchen: Fully Fitted. Garden: Communal. Security: Gated Complex, 24 Hour Security. Parking: Open, Street, Communal. Utilities: Electricity. Category: Beachfront, Holiday Homes, Investment.