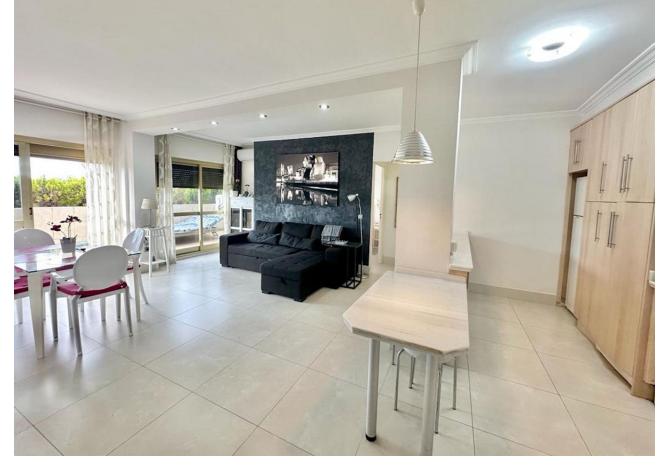

## Sales - Apartment - Marbella 400.00€

Marbella Apartment

Community: 2,400 EUR / year IBI: 586 EUR / year Rubbish: 92 EUR / year

2

2

103 m<sup>2</sup>

FRONTLINE FIRSTLINE BEACHFRONT APARTMENT! INVESTMENT PROPERTY! ELVIRIA MARBELA Spectacular location on the beach in Elviria, Marbella, ground floor apartment, with access to the pool area and direct access to the beach. Just 100m from the sea front and the best deal ever to find in Marbella! This is a beachfront home within the Romana Playa complex in the prestigious Elviria urbanization in the Municipality of Marbella. It consists of 2 bedrooms, 2 bathrooms, living room with kitchen and terrace, with an area of 103 square meters including a 30 square meter terrace. The urbanization has several swimming pools and gardens with direct access to the beach, with a large number of parking spaces in its common areas and children's play area with community Wi-Fi. The apartment has been renovated a few years ago and is in a good state of conservation, it has air conditioning installed, a fully equipped kitchen, built-in wardrobes, aluminum windows with blinds and awnings on the terrace. The property needs a little update but with a little touch up here & there this will bring a strong return of investment. There is a beach bar restaurant just outside the complex called El Laurel. Close by is the famous Nikki Beach and Don Carlos Hotel Perfect as a holiday home, permanent home or as a holiday rental investment property! LPO is available and holiday rentals are permitted. This complex is very popular with holiday rentals A viewing is highly recommended! Ground Floor Apartment, Marbella, Costa del Sol. 2 Bedrooms, 2 Bathrooms, Built 103 m², Terrace 30 m². Setting: Beachfront, Town, Beachside, Close To Golf, Close To Shops, Close To Sea, Close To Town, Close To Schools, Urbanisation, Front Line Beach Complex. Orientation: South East, South, South West, West. Condition: Excellent, Recently Renovated, Recently Refurbished. Pool: Communal. Climate Control: Air Conditioning, Hot A/C, Cold A/C. Views: Garden. Features: Covered Terrace, Lift, Fitted Wardrobes, Near Transport, Private Terrace, Satellite TV, WiFi, Access for people with reduced mobility, Restaurant On Site, Fiber Optic. Furniture: Fully Furnished. Kitchen: Fully Fitted. Garden: Communal. Security: Gated Complex, 24 Hour Security. Parking: Open, Street, Communal. Utilities: Electricity. Category: Beachfront, Holiday Homes, Investment.