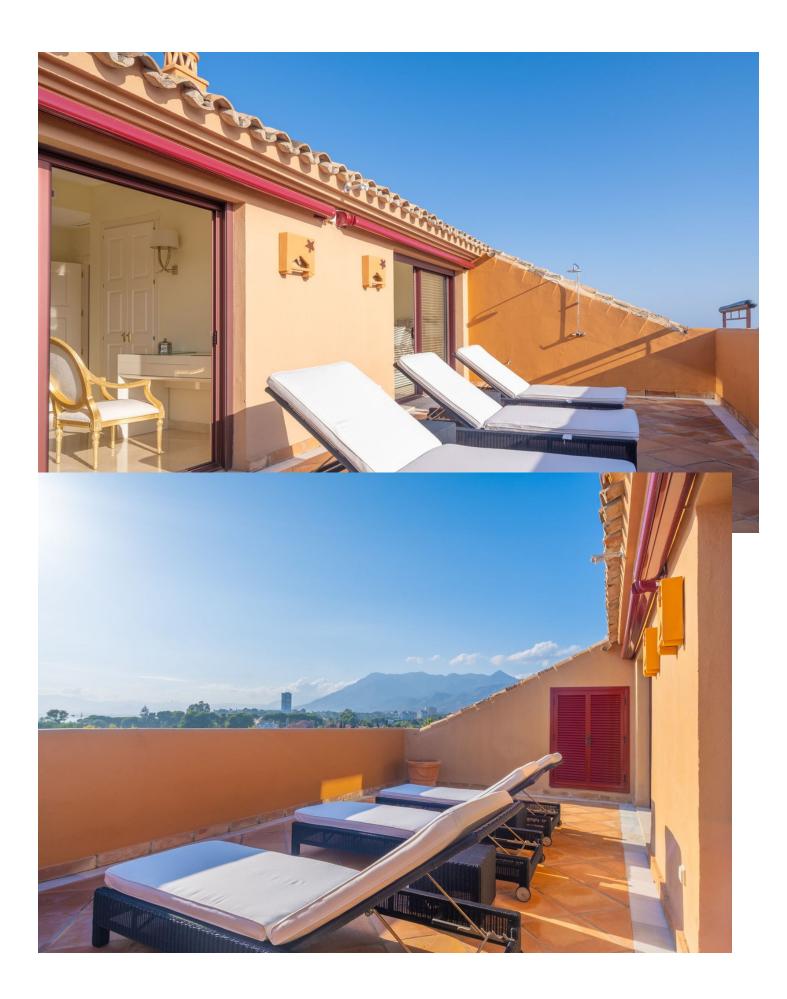

## Sales - Apartment - Bahía de Marbella 1.595.000€

Bahía de Marbella Apartment

Community: 5,592 EUR / year IBI: 2,100 EUR / year Rubbish: 185 EUR / year

4

5

192 m2

Amazing duplex penthouse with awesome panoramic sea and mountain views at the renowned Gran Bahia development within Bahía de Marbella. This Deluxe Duplex Penthouse boasts, apart from the uninterrupted sea view from the two levels, and amongst other remarkable features, a brand new kitchen with top appliances and furniture, underfloor heating in bathrooms, a convenient shower with hot cold & water at the terrace upstairs. With over 86sqm terraces and 192sqm built, adding a total 278sqm, the south orientation makes all of the outside space the ideal place to enjoy the mild Marbella weather all year round. Furthermore, due to the display of the urbanization and blocks, the rooftops enjoy total privacy from the neighboring properties. This top class development, the undisputed best development within Bahía de Marbella, offers 5 outside pools including a heated one in winter, mature tropical gardens with a specific Zen área, ponds and paths with enchanting nooks, 24/7 security services as well as janitorial service during the day. Furthermore, the property comprises 2 underground parking spaces and an ample storage room. Located a mere 300 meters from the shore of Bahía de Marbella beaches, with the almost finished wooden promenade and a supermarket also at a short stroll distance. Last but not least, there are several options for leisure at the beach such as restaurants, chiringuitos and a 5\* Hotel Beach Club close by. A true gem in a very up and coming area at only 8 minutes drive from Marbella Old Town, furthermore a property with an huge rental potential for short or long term.