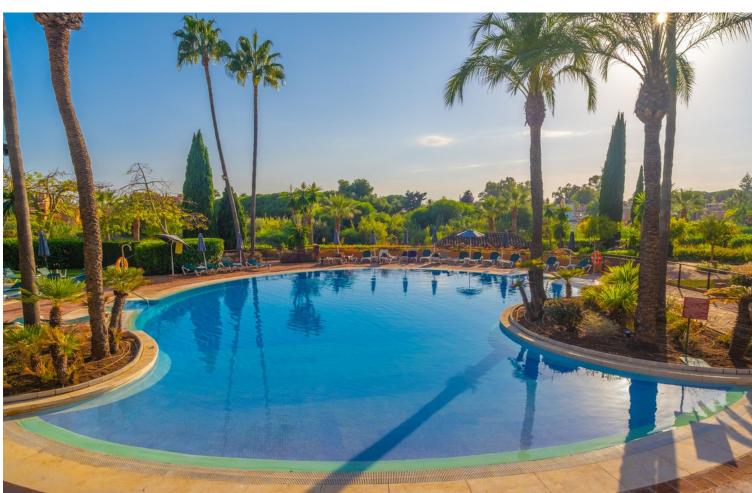

## Sales - Apartment - Bahía de Marbella 1.595.000€

Bahía de Marbella Apartment

Community: 5,592 EUR / year IBI: 2,100 EUR / year Rubbish: 185 EUR / year

4

5

192 m2

Amazing duplex penthouse with awesome panoramic sea and mountain views at the renowned Gran Bahia development within Bahía de Marbella. This Deluxe Duplex Penthouse boasts, apart from the uninterrupted sea view from the two levels, and amongst other remarkable features, a brand new kitchen with top appliances and furniture, underfloor heating in bathrooms, a convenient shower with hot cold & water at the terrace upstairs. With over 86sqm terraces and 192sqm built, adding a total 278sqm, the south orientation makes all of the outside space the ideal place to enjoy the mild Marbella weather all year round. Furthermore, due to the display of the urbanization and blocks, the rooftops enjoy total privacy from the neighboring properties. This top class development, the undisputed best development within Bahía de Marbella, offers 5 outside pools including a heated one in winter, mature tropical gardens with a specific Zen área, ponds and paths with enchanting nooks, 24/7 security services as well as janitorial service during the day. Furthermore, the property comprises 2 underground parking spaces and an ample storage room. Located a mere 300 meters from the shore of Bahía de Marbella beaches, with the almost finished wooden promenade and a supermarket also at a short stroll distance. Last but not least, there are several options for leisure at the beach such as restaurants, chiringuitos and a 5\* Hotel Beach Club close by. A true gem in a very up and coming area at only 8 minutes drive from Marbella Old Town, furthermore a property with an huge rental potential for short or long term.