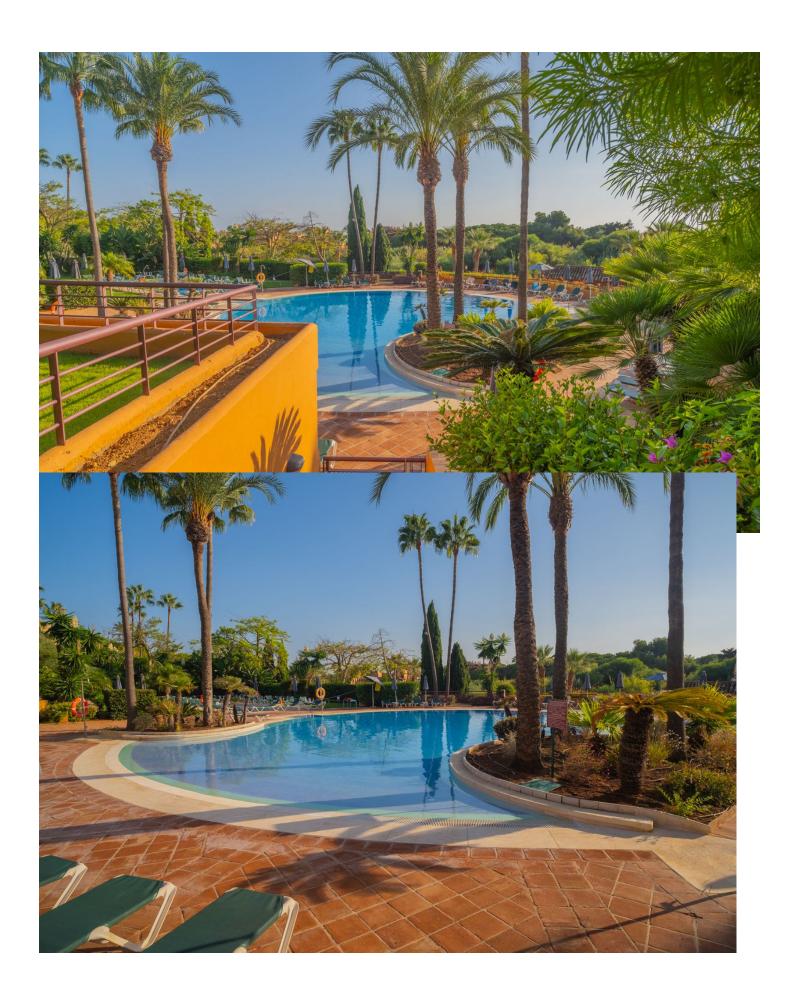

## Sales - Apartment - Bahía de Marbella 1.595.000€

Bahía de Marbella Apartment

Community: 5,592 EUR / year IBI: 2,100 EUR / year Rubbish: 185 EUR / year

4

5

192 m2

Amazing duplex penthouse with awesome panoramic sea and mountain views at the renowned Gran Bahia development within Bahía de Marbella. This Deluxe Duplex Penthouse boasts, apart from the uninterrupted sea view from the two levels, and amongst other remarkable features, a brand new kitchen with top appliances and furniture, underfloor heating in bathrooms, a convenient shower with hot cold & water at the terrace upstairs. With over 86sqm terraces and 192sqm built, adding a total 278sqm, the south orientation makes all of the outside space the ideal place to enjoy the mild Marbella weather all year round. Furthermore, due to the display of the urbanization and blocks, the rooftops enjoy total privacy from the neighboring properties. This top class development, the undisputed best development within Bahía de Marbella, offers 5 outside pools including a heated one in winter, mature tropical gardens with a specific Zen área, ponds and paths with enchanting nooks, 24/7 security services as well as janitorial service during the day. Furthermore, the property comprises 2 underground parking spaces and an ample storage room. Located a mere 300 meters from the shore of Bahía de Marbella beaches, with the almost finished wooden promenade and a supermarket also at a short stroll distance. Last but not least, there are several options for leisure at the beach such as restaurants, chiringuitos and a 5\* Hotel Beach Club close by. A true gem in a very up and coming area at only 8 minutes drive from Marbella Old Town, furthermore a property with an huge rental potential for short or long term.