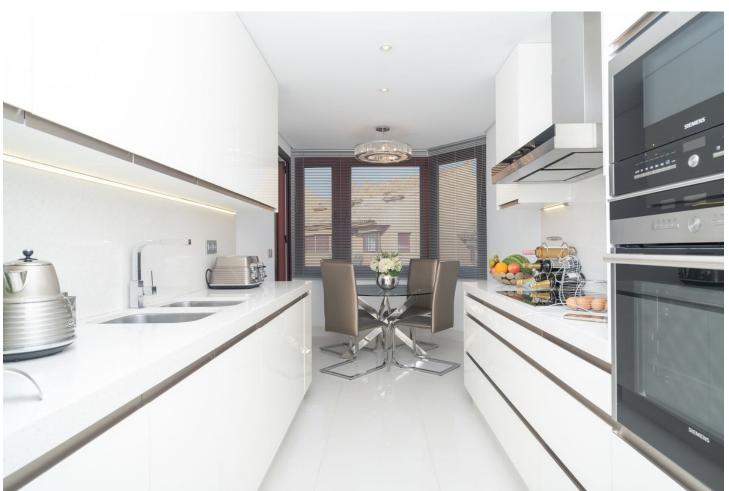

## Sales - Apartment - Bahía de Marbella 1.595.000€

Bahía de Marbella Apartment

Community: 5,592 EUR / year IBI: 2,100 EUR / year Rubbish: 185 EUR / year

4

5

192 m2

Amazing duplex penthouse with awesome panoramic sea and mountain views at the renowned Gran Bahia development within Bahía de Marbella. This Deluxe Duplex Penthouse boasts, apart from the uninterrupted sea view from the two levels, and amongst other remarkable features, a brand new kitchen with top appliances and furniture, underfloor heating in bathrooms, a convenient shower with hot cold & water at the terrace upstairs. With over 86sqm terraces and 192sqm built, adding a total 278sqm, the south orientation makes all of the outside space the ideal place to enjoy the mild Marbella weather all year round. Furthermore, due to the display of the urbanization and blocks, the rooftops enjoy total privacy from the neighboring properties. This top class development, the undisputed best development within Bahía de Marbella, offers 5 outside pools including a heated one in winter, mature tropical gardens with a specific Zen área, ponds and paths with enchanting nooks, 24/7 security services as well as janitorial service during the day. Furthermore, the property comprises 2 underground parking spaces and an ample storage room. Located a mere 300 meters from the shore of Bahía de Marbella beaches, with the almost finished wooden promenade and a supermarket also at a short stroll distance. Last but not least, there are several options for leisure at the beach such as restaurants, chiringuitos and a 5\* Hotel Beach Club close by. A true gem in a very up and coming area at only 8 minutes drive from Marbella Old Town, furthermore a property with an huge rental potential for short or long term.