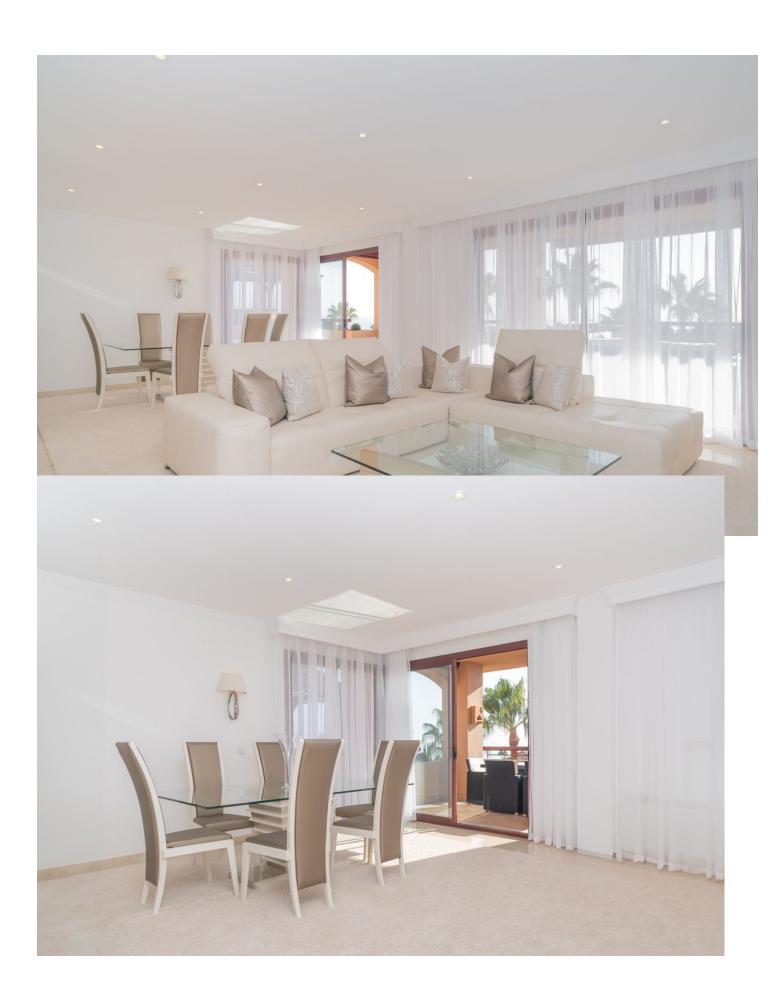

## Sales - Apartment - Bahía de Marbella 1.595.000€

Bahía de Marbella Apartment

Community: 5,592 EUR / year IBI: 2,100 EUR / year Rubbish: 185 EUR / year

4

5

192 m2

Amazing duplex penthouse with awesome panoramic sea and mountain views at the renowned Gran Bahia development within Bahía de Marbella. This Deluxe Duplex Penthouse boasts, apart from the uninterrupted sea view from the two levels, and amongst other remarkable features, a brand new kitchen with top appliances and furniture, underfloor heating in bathrooms, a convenient shower with hot cold & water at the terrace upstairs. With over 86sqm terraces and 192sqm built, adding a total 278sqm, the south orientation makes all of the outside space the ideal place to enjoy the mild Marbella weather all year round. Furthermore, due to the display of the urbanization and blocks, the rooftops enjoy total privacy from the neighboring properties. This top class development, the undisputed best development within Bahía de Marbella, offers 5 outside pools including a heated one in winter, mature tropical gardens with a specific Zen área, ponds and paths with enchanting nooks, 24/7 security services as well as janitorial service during the day. Furthermore, the property comprises 2 underground parking spaces and an ample storage room. Located a mere 300 meters from the shore of Bahía de Marbella beaches, with the almost finished wooden promenade and a supermarket also at a short stroll distance. Last but not least, there are several options for leisure at the beach such as restaurants, chiringuitos and a 5\* Hotel Beach Club close by. A true gem in a very up and coming area at only 8 minutes drive from Marbella Old Town, furthermore a property with an huge rental potential for short or long term.