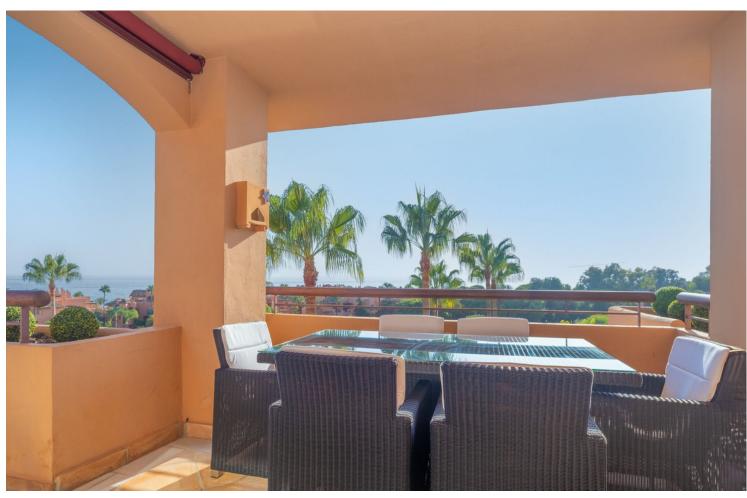

## Sales - Apartment - Bahía de Marbella 1.595.000€

Bahía de Marbella Apartment

Community: 5,592 EUR / year IBI: 2,100 EUR / year Rubbish: 185 EUR / year

4

5

192 m2

Amazing duplex penthouse with awesome panoramic sea and mountain views at the renowned Gran Bahia development within Bahía de Marbella. This Deluxe Duplex Penthouse boasts, apart from the uninterrupted sea view from the two levels, and amongst other remarkable features, a brand new kitchen with top appliances and furniture, underfloor heating in bathrooms, a convenient shower with hot cold & water at the terrace upstairs. With over 86sqm terraces and 192sqm built, adding a total 278sqm, the south orientation makes all of the outside space the ideal place to enjoy the mild Marbella weather all year round. Furthermore, due to the display of the urbanization and blocks, the rooftops enjoy total privacy from the neighboring properties. This top class development, the undisputed best development within Bahía de Marbella, offers 5 outside pools including a heated one in winter, mature tropical gardens with a specific Zen área, ponds and paths with enchanting nooks, 24/7 security services as well as janitorial service during the day. Furthermore, the property comprises 2 underground parking spaces and an ample storage room. Located a mere 300 meters from the shore of Bahía de Marbella beaches, with the almost finished wooden promenade and a supermarket also at a short stroll distance. Last but not least, there are several options for leisure at the beach such as restaurants, chiringuitos and a 5\* Hotel Beach Club close by. A true gem in a very up and coming area at only 8 minutes drive from Marbella Old Town, furthermore a property with an huge rental potential for short or long term.