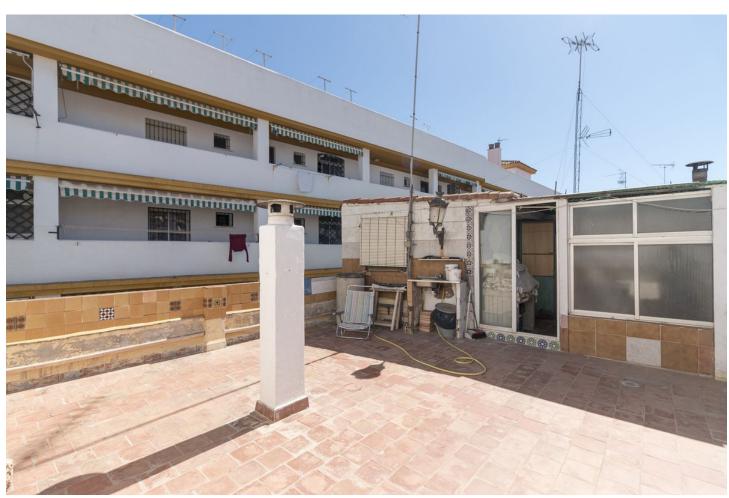

## Sales - House - Marbella 567.000€

Marbella House

IBI: 556 EUR / year Rubbish: 198 EUR / year

5

2

143 m<sup>2</sup>

Attention investors, LOCATION LOCATION. MARBELLA OLD TOWN NEXT TO THE CASTLE Property a few meters from the Plaza de los Naranjos, Marbella. If you are looking to build your dream home or Boutique Hotel in the old town of Marbella, surrounded by all the services, small squares with beautiful fountains, flower-filled streets and two steps from the beach; Obviously this would be yours. The property is located next to the 6 Lunas complex, which was built a couple of years ago. Carrying out an avant-garde project and respecting the lines and characteristics found in the old town of Marbella, preserving as much as possible the Andalusian style that characterizes it. The house, currently, is distributed over 3 floors; being able to have different entrances on 2 streets. The 1st floor is very spacious and consists of 1 living room with fireplace and 1 dining room, 1 fully equipped open kitchen and 1 bathroom adapted for disabled people. The 2nd floor is distributed in 4 very well ventilated bedrooms with large windows to provide natural light and 1 bathroom to share. The 3rd floor or solarium floor is very spacious, it has 1 laundry room and there you could build another floor or a nice chillout with a barbecue or/and an outdoor kitchen. An excellent investment, giving its proximity to all services, beach and transportation. Or why not? Being able to build a small boutique hotel, given its high performance, given its popularity in this excellent location. We have an attached home to expand the project. Book your viewing with us, the old town of Marbella is fashionable.