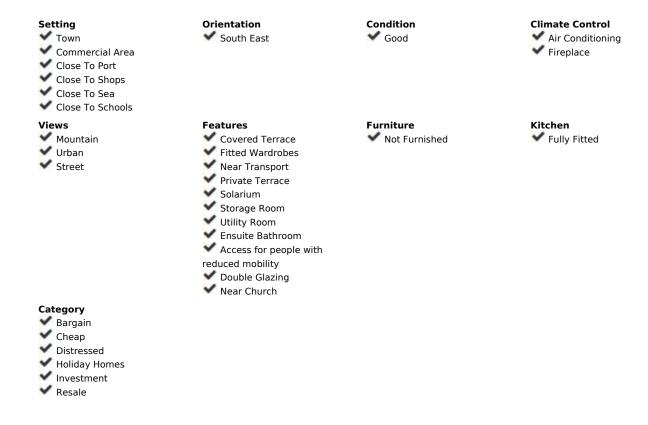

## Sales - House - Marbella 567.000€

Marbella House

IBI: 556 EUR / year Rubbish: 198 EUR / year

5

2

143 m<sup>2</sup>

Attention investors, LOCATION LOCATION. MARBELLA OLD TOWN NEXT TO THE CASTLE Property a few meters from the Plaza de los Naranjos, Marbella. If you are looking to build your dream home or Boutique Hotel in the old town of Marbella, surrounded by all the services, small squares with beautiful fountains, flower-filled streets and two steps from the beach; Obviously this would be yours. The property is located next to the 6 Lunas complex, which was built a couple of years ago. Carrying out an avant-garde project and respecting the lines and characteristics found in the old town of Marbella, preserving as much as possible the Andalusian style that characterizes it. The house, currently, is distributed over 3 floors; being able to have different entrances on 2 streets. The 1st floor is very spacious and consists of 1 living room with fireplace and 1 dining room, 1 fully equipped open kitchen and 1 bathroom adapted for disabled people. The 2nd floor is distributed in 4 very well ventilated bedrooms with large windows to provide natural light and 1 bathroom to share. The 3rd floor or solarium floor is very spacious, it has 1 laundry room and there you could build another floor or a nice chillout with a barbecue or/and an outdoor kitchen. An excellent investment, giving its proximity to all services, beach and transportation. Or why not? Being able to build a small boutique hotel, given its high performance, given its popularity in this excellent location. We have an attached home to expand the project. Book your viewing with us, the old town of Marbella is fashionable.