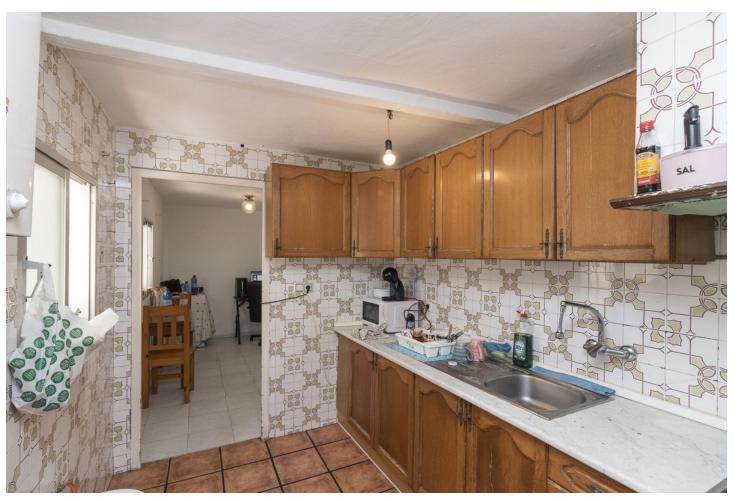

## Sales - House - Marbella 567.000€

Marbella House

IBI: 556 EUR / year Rubbish: 198 EUR / year

5

2

143 m<sup>2</sup>

Attention investors, LOCATION LOCATION. MARBELLA OLD TOWN NEXT TO THE CASTLE Property a few meters from the Plaza de los Naranjos, Marbella. If you are looking to build your dream home or Boutique Hotel in the old town of Marbella, surrounded by all the services, small squares with beautiful fountains, flower-filled streets and two steps from the beach; Obviously this would be yours. The property is located next to the 6 Lunas complex, which was built a couple of years ago. Carrying out an avant-garde project and respecting the lines and characteristics found in the old town of Marbella, preserving as much as possible the Andalusian style that characterizes it. The house, currently, is distributed over 3 floors; being able to have different entrances on 2 streets. The 1st floor is very spacious and consists of 1 living room with fireplace and 1 dining room, 1 fully equipped open kitchen and 1 bathroom adapted for disabled people. The 2nd floor is distributed in 4 very well ventilated bedrooms with large windows to provide natural light and 1 bathroom to share. The 3rd floor or solarium floor is very spacious, it has 1 laundry room and there you could build another floor or a nice chillout with a barbecue or/and an outdoor kitchen. An excellent investment, giving its proximity to all services, beach and transportation. Or why not? Being able to build a small boutique hotel, given its high performance, given its popularity in this excellent location. We have an attached home to expand the project. Book your viewing with us, the old town of Marbella is fashionable.