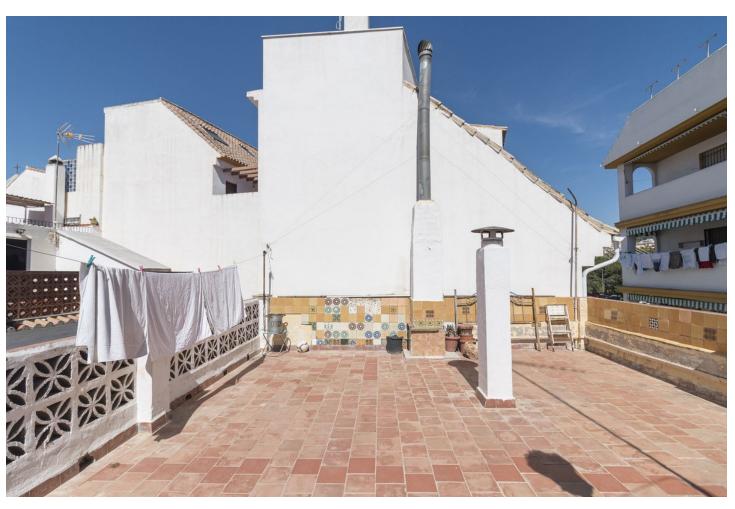

## Sales - House - Marbella 567.000€

Marbella House

IBI: 556 EUR / year Rubbish: 198 EUR / year

5

2

143 m<sup>2</sup>

Attention investors, LOCATION LOCATION. MARBELLA OLD TOWN NEXT TO THE CASTLE Property a few meters from the Plaza de los Naranjos, Marbella. If you are looking to build your dream home or Boutique Hotel in the old town of Marbella, surrounded by all the services, small squares with beautiful fountains, flower-filled streets and two steps from the beach; Obviously this would be yours. The property is located next to the 6 Lunas complex, which was built a couple of years ago. Carrying out an avant-garde project and respecting the lines and characteristics found in the old town of Marbella, preserving as much as possible the Andalusian style that characterizes it. The house, currently, is distributed over 3 floors; being able to have different entrances on 2 streets. The 1st floor is very spacious and consists of 1 living room with fireplace and 1 dining room, 1 fully equipped open kitchen and 1 bathroom adapted for disabled people. The 2nd floor is distributed in 4 very well ventilated bedrooms with large windows to provide natural light and 1 bathroom to share. The 3rd floor or solarium floor is very spacious, it has 1 laundry room and there you could build another floor or a nice chillout with a barbecue or/and an outdoor kitchen. An excellent investment, giving its proximity to all services, beach and transportation. Or why not? Being able to build a small boutique hotel, given its high performance, given its popularity in this excellent location. We have an attached home to expand the project. Book your viewing with us, the old town of Marbella is fashionable.