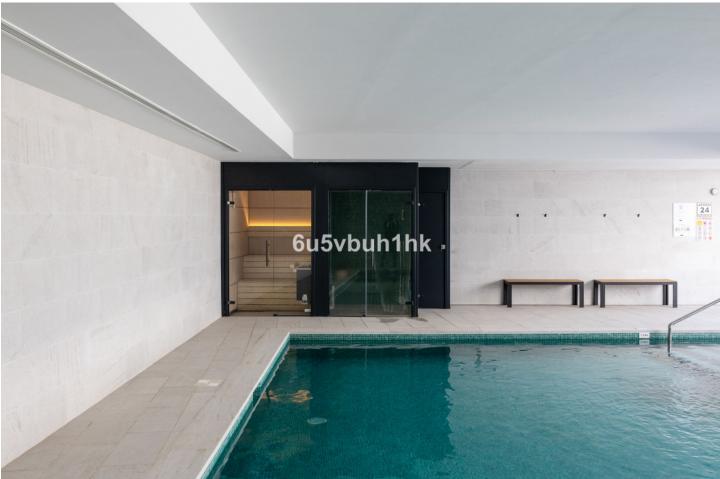

## Apartment

Community: 10,392 EUR / year IBI: 1,900 EUR / year

Rubbish: 400 EUR / year

This impressive luxury apartment with sea views in one of the best urbanizations on the Costa del Sol: Urbanización Nereidas in Los Álamos, is a unique opportunity to live on the beachfront on the beautiful coast of Malaga. With 4 bedrooms and 4 bathrooms, this spectacular property extends over a constructed area of 377m<sup>2</sup>, with 158m<sup>2</sup> of useful space inside and 219m<sup>2</sup> of terrace. In addition, it has a private pool on the terrace and has 2 underground parking spaces, as well as a storage room. Upon entering this property you will be impressed by its impeccable design and high quality finishes. The apartment is equipped with air conditioning and has a fully equipped kitchen, ideal for food lovers. In addition, it has a B energy efficiency certificate, aerothermal system, underfloor heating and home automation throughout the home. The huge private terrace offers stunning sea and mountain views, allowing you to enjoy the natural beauty of the Costa del Sol. Located in a gated community, with both heated and outdoor swimming pools, as well as a gym, sauna, and Turkish bath, this luxury apartment offers an exclusive living experience. The community also has 24-hour security surveillance making it an ideal place to live for those seeking comfort and luxury lifestyle. Do not miss the opportunity to acquire this recently built property in excellent condition.