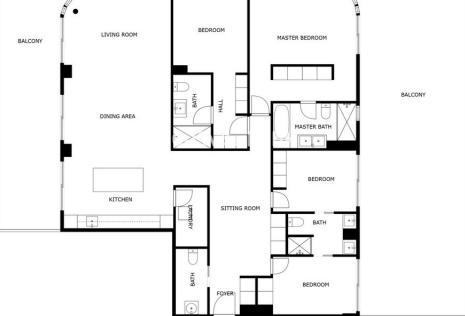

## Apartment

Community: 10,392 EUR / year IBI: 1,900 EUR / year

Rubbish: 400 EUR / year

This impressive luxury apartment with sea views in one of the best urbanizations on the Costa del Sol: Urbanización Nereidas in Los Álamos, is a unique opportunity to live on the beachfront on the beautiful coast of Malaga. With 4 bedrooms and 4 bathrooms, this spectacular property extends over a constructed area of 377m<sup>2</sup>, with 158m<sup>2</sup> of useful space inside and 219m<sup>2</sup> of terrace. In addition, it has a private pool on the terrace and has 2 underground parking spaces, as well as a storage room. Upon entering this property you will be impressed by its impeccable design and high quality finishes. The apartment is equipped with air conditioning and has a fully equipped kitchen, ideal for food lovers. In addition, it has a B energy efficiency certificate, aerothermal system, underfloor heating and home automation throughout the home. The huge private terrace offers stunning sea and mountain views, allowing you to enjoy the natural beauty of the Costa del Sol. Located in a gated community, with both heated and outdoor swimming pools, as well as a gym, sauna, and Turkish bath, this luxury apartment offers an exclusive living experience. The community also has 24-hour security surveillance making it an ideal place to live for those seeking comfort and luxury lifestyle. Do not miss the opportunity to acquire this recently built property in excellent condition.