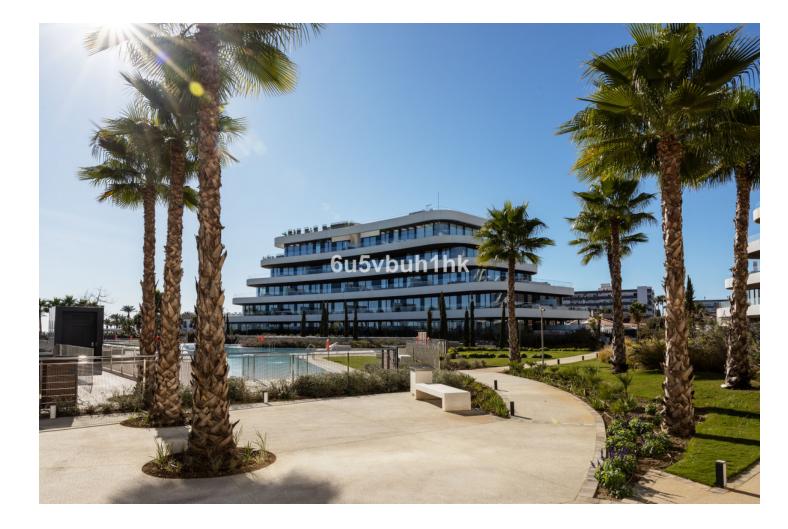

## Apartment

Community: 10,392 EUR / year IBI: 1,900 EUR / year

Rubbish: 400 EUR / year

This impressive luxury apartment with sea views in one of the best urbanizations on the Costa del Sol: Urbanización Nereidas in Los Álamos, is a unique opportunity to live on the beachfront on the beautiful coast of Malaga. With 4 bedrooms and 4 bathrooms, this spectacular property extends over a constructed area of 377m<sup>2</sup>, with 158m<sup>2</sup> of useful space inside and 219m<sup>2</sup> of terrace. In addition, it has a private pool on the terrace and has 2 underground parking spaces, as well as a storage room. Upon entering this property you will be impressed by its impeccable design and high quality finishes. The apartment is equipped with air conditioning and has a fully equipped kitchen, ideal for food lovers. In addition, it has a B energy efficiency certificate, aerothermal system, underfloor heating and home automation throughout the home. The huge private terrace offers stunning sea and mountain views, allowing you to enjoy the natural beauty of the Costa del Sol. Located in a gated community, with both heated and outdoor swimming pools, as well as a gym, sauna, and Turkish bath, this luxury apartment offers an exclusive living experience. The community also has 24-hour security surveillance making it an ideal place to live for those seeking comfort and luxury lifestyle. Do not miss the opportunity to acquire this recently built property in excellent condition.