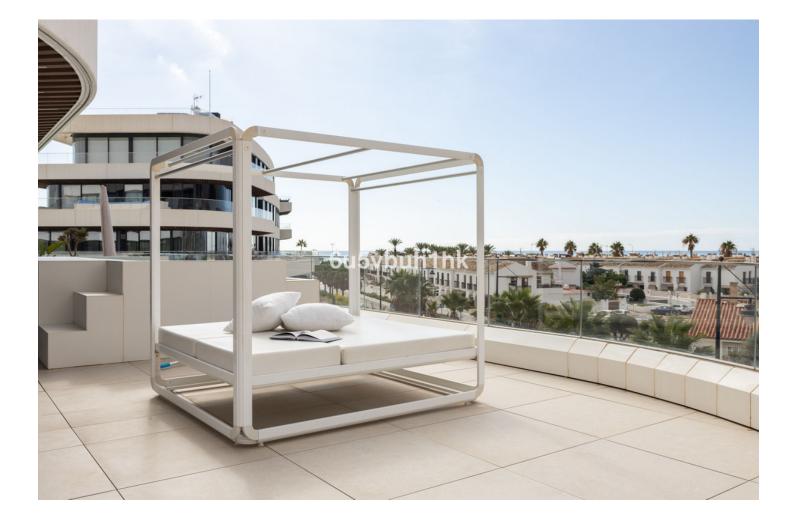

## Apartment

Community: 10,392 EUR / year IBI: 1,900 EUR / year

Rubbish: 400 EUR / year

This impressive luxury apartment with sea views in one of the best urbanizations on the Costa del Sol: Urbanización Nereidas in Los Álamos, is a unique opportunity to live on the beachfront on the beautiful coast of Malaga. With 4 bedrooms and 4 bathrooms, this spectacular property extends over a constructed area of 377m<sup>2</sup>, with 158m<sup>2</sup> of useful space inside and 219m<sup>2</sup> of terrace. In addition, it has a private pool on the terrace and has 2 underground parking spaces, as well as a storage room. Upon entering this property you will be impressed by its impeccable design and high quality finishes. The apartment is equipped with air conditioning and has a fully equipped kitchen, ideal for food lovers. In addition, it has a B energy efficiency certificate, aerothermal system, underfloor heating and home automation throughout the home. The huge private terrace offers stunning sea and mountain views, allowing you to enjoy the natural beauty of the Costa del Sol. Located in a gated community, with both heated and outdoor swimming pools, as well as a gym, sauna, and Turkish bath, this luxury apartment offers an exclusive living experience. The community also has 24-hour security surveillance making it an ideal place to live for those seeking comfort and luxury lifestyle. Do not miss the opportunity to acquire this recently built property in excellent condition.

Setting

Beachside Close To Golf Close To Port Close To Shops Close To Town Close To Schools Climate Control
Air Conditioning

Features Lift Fitted Wardrobes Near Transport Private Terrace Gym Storage Room