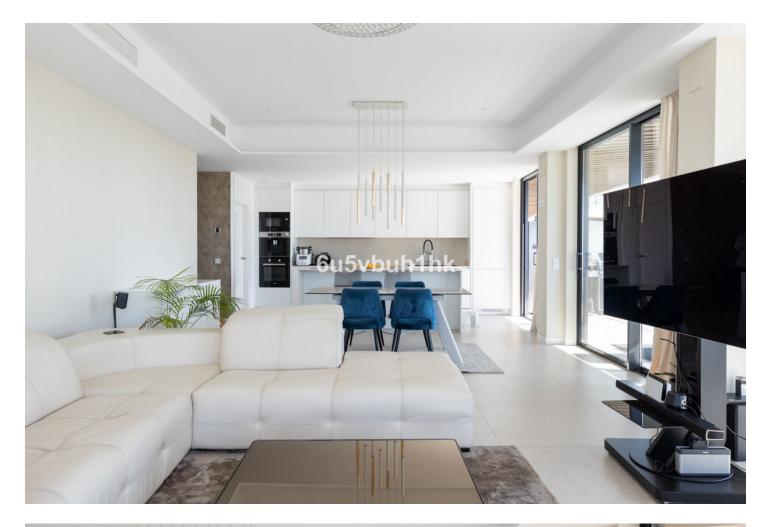

## Apartment

Community: 10,392 EUR / year IBI: 1,900 EUR / year

Rubbish: 400 EUR / year

This impressive luxury apartment with sea views in one of the best urbanizations on the Costa del Sol: Urbanización Nereidas in Los Álamos, is a unique opportunity to live on the beachfront on the beautiful coast of Malaga. With 4 bedrooms and 4 bathrooms, this spectacular property extends over a constructed area of 377m<sup>2</sup>, with 158m<sup>2</sup> of useful space inside and 219m<sup>2</sup> of terrace. In addition, it has a private pool on the terrace and has 2 underground parking spaces, as well as a storage room. Upon entering this property you will be impressed by its impeccable design and high quality finishes. The apartment is equipped with air conditioning and has a fully equipped kitchen, ideal for food lovers. In addition, it has a B energy efficiency certificate, aerothermal system, underfloor heating and home automation throughout the home. The huge private terrace offers stunning sea and mountain views, allowing you to enjoy the natural beauty of the Costa del Sol. Located in a gated community, with both heated and outdoor swimming pools, as well as a gym, sauna, and Turkish bath, this luxury apartment offers an exclusive living experience. The community also has 24-hour security surveillance making it an ideal place to live for those seeking comfort and luxury lifestyle. Do not miss the opportunity to acquire this recently built property in excellent condition.

Setting

Beachside Close To Golf Close To Port Close To Shops Close To Town Close To Schools Climate Control
Air Conditioning

Features Lift Fitted Wardrobes Near Transport Private Terrace Gym Storage Room