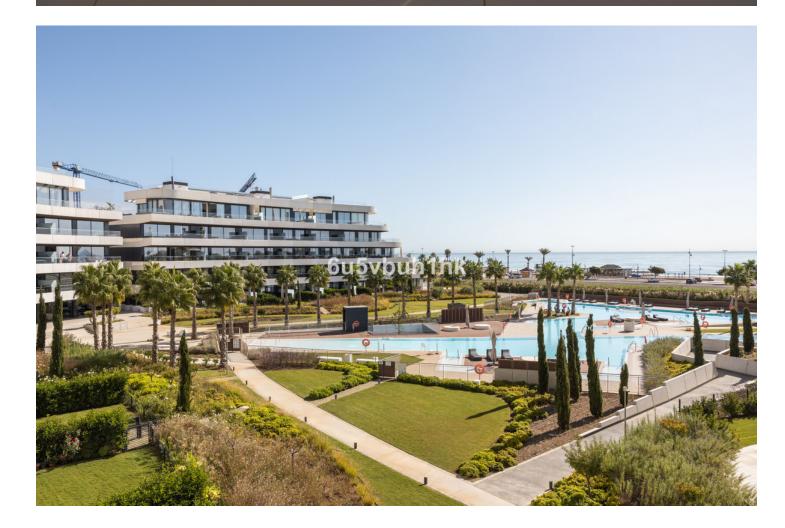

## Apartment

Community: 10,392 EUR / year IBI: 1,900 EUR / year

Rubbish: 400 EUR / year

This impressive luxury apartment with sea views in one of the best urbanizations on the Costa del Sol: Urbanización Nereidas in Los Álamos, is a unique opportunity to live on the beachfront on the beautiful coast of Malaga. With 4 bedrooms and 4 bathrooms, this spectacular property extends over a constructed area of 377m<sup>2</sup>, with 158m<sup>2</sup> of useful space inside and 219m<sup>2</sup> of terrace. In addition, it has a private pool on the terrace and has 2 underground parking spaces, as well as a storage room. Upon entering this property you will be impressed by its impeccable design and high quality finishes. The apartment is equipped with air conditioning and has a fully equipped kitchen, ideal for food lovers. In addition, it has a B energy efficiency certificate, aerothermal system, underfloor heating and home automation throughout the home. The huge private terrace offers stunning sea and mountain views, allowing you to enjoy the natural beauty of the Costa del Sol. Located in a gated community, with both heated and outdoor swimming pools, as well as a gym, sauna, and Turkish bath, this luxury apartment offers an exclusive living experience. The community also has 24-hour security surveillance making it an ideal place to live for those seeking comfort and luxury lifestyle. Do not miss the opportunity to acquire this recently built property in excellent condition.

Setting

Beachside Close To Golf Close To Port Close To Shops Close To Town Close To Schools Climate Control
Air Conditioning

Features Lift Fitted Wardrobes Near Transport Private Terrace Gym Storage Room