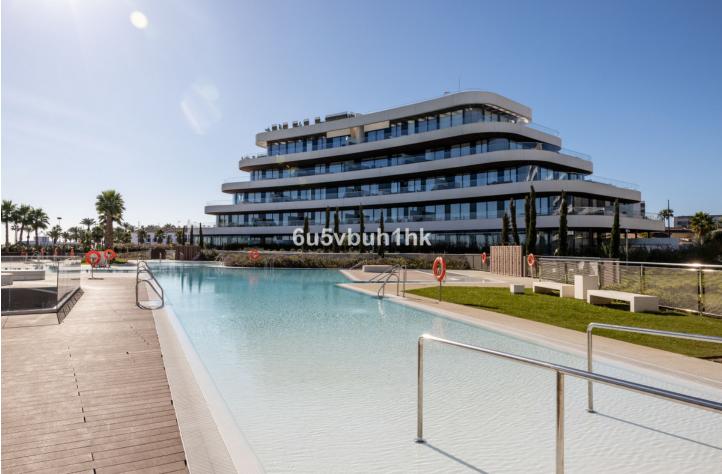

## Apartment

Community: 10,392 EUR / year IBI: 1,900 EUR / year

Rubbish: 400 EUR / year

This impressive luxury apartment with sea views in one of the best urbanizations on the Costa del Sol: Urbanización Nereidas in Los Álamos, is a unique opportunity to live on the beachfront on the beautiful coast of Malaga. With 4 bedrooms and 4 bathrooms, this spectacular property extends over a constructed area of 377m<sup>2</sup>, with 158m<sup>2</sup> of useful space inside and 219m<sup>2</sup> of terrace. In addition, it has a private pool on the terrace and has 2 underground parking spaces, as well as a storage room. Upon entering this property you will be impressed by its impeccable design and high quality finishes. The apartment is equipped with air conditioning and has a fully equipped kitchen, ideal for food lovers. In addition, it has a B energy efficiency certificate, aerothermal system, underfloor heating and home automation throughout the home. The huge private terrace offers stunning sea and mountain views, allowing you to enjoy the natural beauty of the Costa del Sol. Located in a gated community, with both heated and outdoor swimming pools, as well as a gym, sauna, and Turkish bath, this luxury apartment offers an exclusive living experience. The community also has 24-hour security surveillance making it an ideal place to live for those seeking comfort and luxury lifestyle. Do not miss the opportunity to acquire this recently built property in excellent condition.