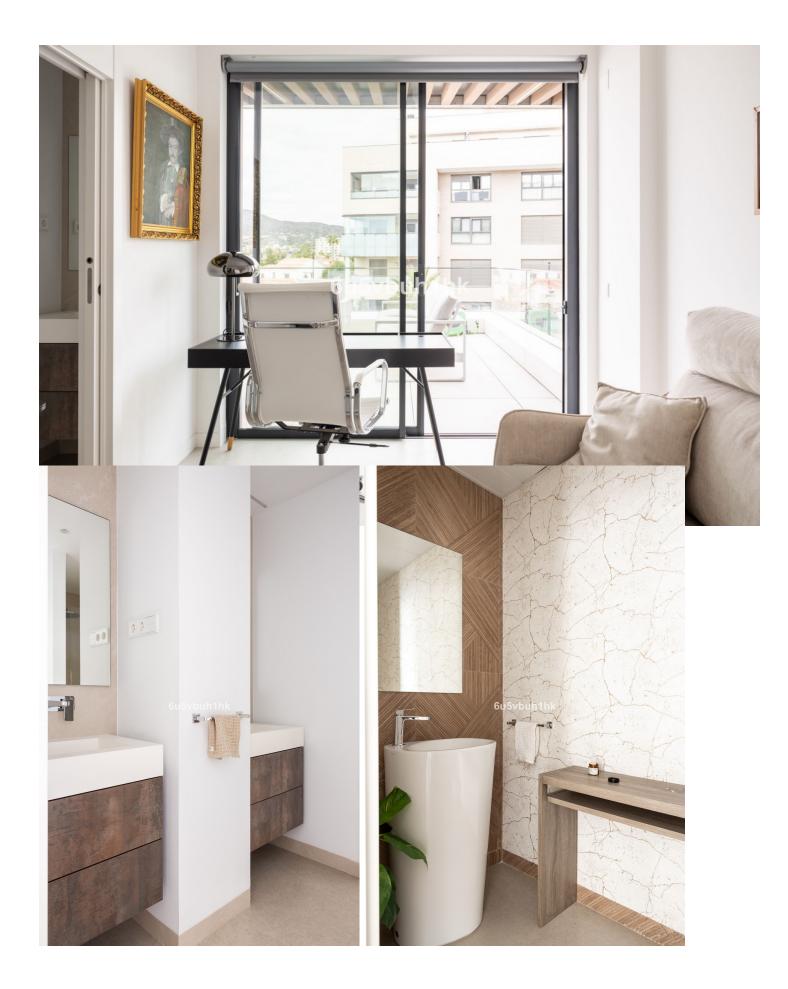

## Apartment

Community: 10,392 EUR / year IBI: 1,900 EUR / year

Rubbish: 400 EUR / year

This impressive luxury apartment with sea views in one of the best urbanizations on the Costa del Sol: Urbanización Nereidas in Los Álamos, is a unique opportunity to live on the beachfront on the beautiful coast of Malaga. With 4 bedrooms and 4 bathrooms, this spectacular property extends over a constructed area of 377m<sup>2</sup>, with 158m<sup>2</sup> of useful space inside and 219m<sup>2</sup> of terrace. In addition, it has a private pool on the terrace and has 2 underground parking spaces, as well as a storage room. Upon entering this property you will be impressed by its impeccable design and high quality finishes. The apartment is equipped with air conditioning and has a fully equipped kitchen, ideal for food lovers. In addition, it has a B energy efficiency certificate, aerothermal system, underfloor heating and home automation throughout the home. The huge private terrace offers stunning sea and mountain views, allowing you to enjoy the natural beauty of the Costa del Sol. Located in a gated community, with both heated and outdoor swimming pools, as well as a gym, sauna, and Turkish bath, this luxury apartment offers an exclusive living experience. The community also has 24-hour security surveillance making it an ideal place to live for those seeking comfort and luxury lifestyle. Do not miss the opportunity to acquire this recently built property in excellent condition.