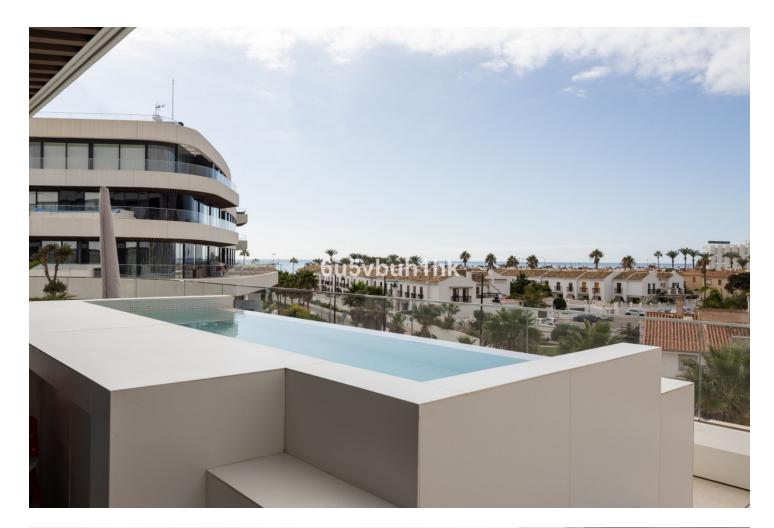

## Apartment

Community: 10,392 EUR / year IBI: 1,900 EUR / year

Rubbish: 400 EUR / year

This impressive luxury apartment with sea views in one of the best urbanizations on the Costa del Sol: Urbanización Nereidas in Los Álamos, is a unique opportunity to live on the beachfront on the beautiful coast of Malaga. With 4 bedrooms and 4 bathrooms, this spectacular property extends over a constructed area of 377m<sup>2</sup>, with 158m<sup>2</sup> of useful space inside and 219m<sup>2</sup> of terrace. In addition, it has a private pool on the terrace and has 2 underground parking spaces, as well as a storage room. Upon entering this property you will be impressed by its impeccable design and high quality finishes. The apartment is equipped with air conditioning and has a fully equipped kitchen, ideal for food lovers. In addition, it has a B energy efficiency certificate, aerothermal system, underfloor heating and home automation throughout the home. The huge private terrace offers stunning sea and mountain views, allowing you to enjoy the natural beauty of the Costa del Sol. Located in a gated community, with both heated and outdoor swimming pools, as well as a gym, sauna, and Turkish bath, this luxury apartment offers an exclusive living experience. The community also has 24-hour security surveillance making it an ideal place to live for those seeking comfort and luxury lifestyle. Do not miss the opportunity to acquire this recently built property in excellent condition.

Setting

Beachside Close To Golf Close To Port Close To Shops Close To Town Close To Schools Climate Control
Air Conditioning

Features Lift Fitted Wardrobes Near Transport Private Terrace Gym Storage Room