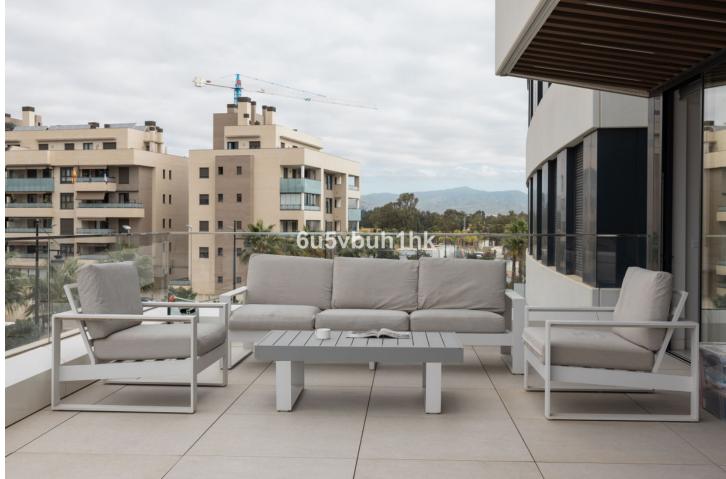

## Apartment

Community: 10,392 EUR / year IBI: 1,900 EUR / year

Rubbish: 400 EUR / year

This impressive luxury apartment with sea views in one of the best urbanizations on the Costa del Sol: Urbanización Nereidas in Los Álamos, is a unique opportunity to live on the beachfront on the beautiful coast of Malaga. With 4 bedrooms and 4 bathrooms, this spectacular property extends over a constructed area of 377m<sup>2</sup>, with 158m<sup>2</sup> of useful space inside and 219m<sup>2</sup> of terrace. In addition, it has a private pool on the terrace and has 2 underground parking spaces, as well as a storage room. Upon entering this property you will be impressed by its impeccable design and high quality finishes. The apartment is equipped with air conditioning and has a fully equipped kitchen, ideal for food lovers. In addition, it has a B energy efficiency certificate, aerothermal system, underfloor heating and home automation throughout the home. The huge private terrace offers stunning sea and mountain views, allowing you to enjoy the natural beauty of the Costa del Sol. Located in a gated community, with both heated and outdoor swimming pools, as well as a gym, sauna, and Turkish bath, this luxury apartment offers an exclusive living experience. The community also has 24-hour security surveillance making it an ideal place to live for those seeking comfort and luxury lifestyle. Do not miss the opportunity to acquire this recently built property in excellent condition.

Setting

Beachside Close To Golf Close To Port Close To Shops Close To Town Close To Schools Climate Control
Air Conditioning

Features Lift Fitted Wardrobes Near Transport Private Terrace Gym Storage Room