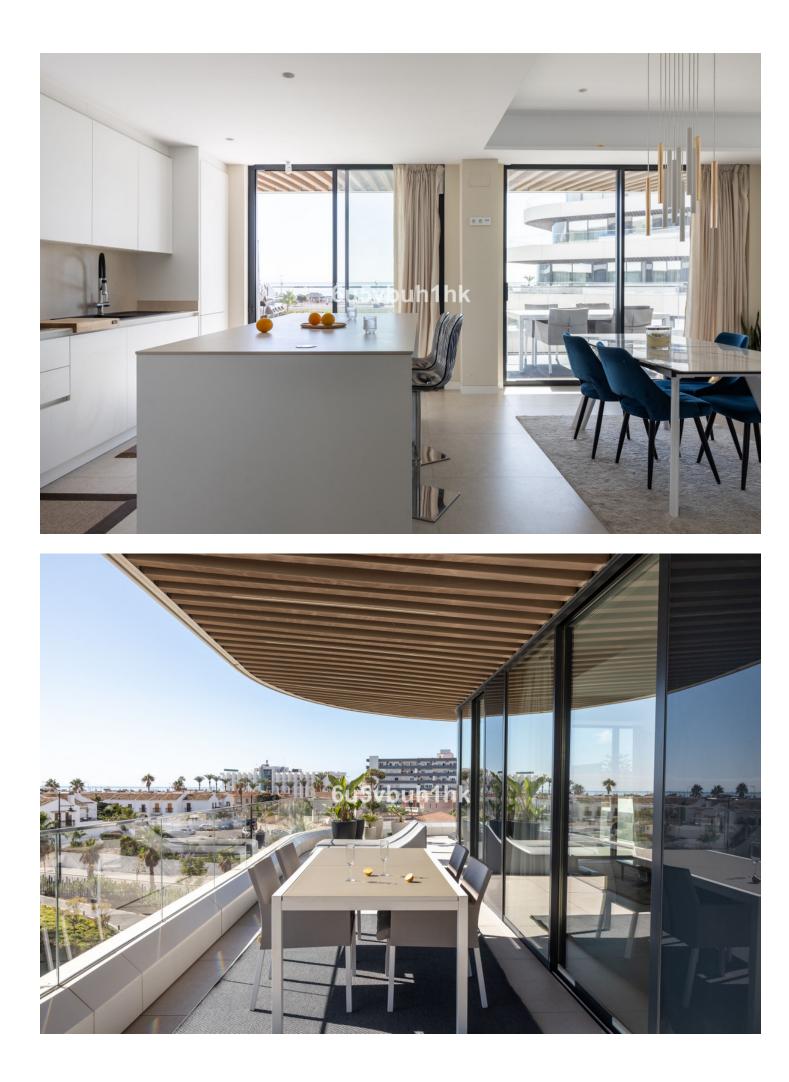

## Apartment

Community: 10,392 EUR / year IBI: 1,900 EUR / year

Rubbish: 400 EUR / year

This impressive luxury apartment with sea views in one of the best urbanizations on the Costa del Sol: Urbanización Nereidas in Los Álamos, is a unique opportunity to live on the beachfront on the beautiful coast of Malaga. With 4 bedrooms and 4 bathrooms, this spectacular property extends over a constructed area of 377m<sup>2</sup>, with 158m<sup>2</sup> of useful space inside and 219m<sup>2</sup> of terrace. In addition, it has a private pool on the terrace and has 2 underground parking spaces, as well as a storage room. Upon entering this property you will be impressed by its impeccable design and high quality finishes. The apartment is equipped with air conditioning and has a fully equipped kitchen, ideal for food lovers. In addition, it has a B energy efficiency certificate, aerothermal system, underfloor heating and home automation throughout the home. The huge private terrace offers stunning sea and mountain views, allowing you to enjoy the natural beauty of the Costa del Sol. Located in a gated community, with both heated and outdoor swimming pools, as well as a gym, sauna, and Turkish bath, this luxury apartment offers an exclusive living experience. The community also has 24-hour security surveillance making it an ideal place to live for those seeking comfort and luxury lifestyle. Do not miss the opportunity to acquire this recently built property in excellent condition.

Setting

Beachside Close To Golf Close To Port Close To Shops Close To Town Close To Schools Climate Control
Air Conditioning

Features Lift Fitted Wardrobes Near Transport Private Terrace Gym Storage Room