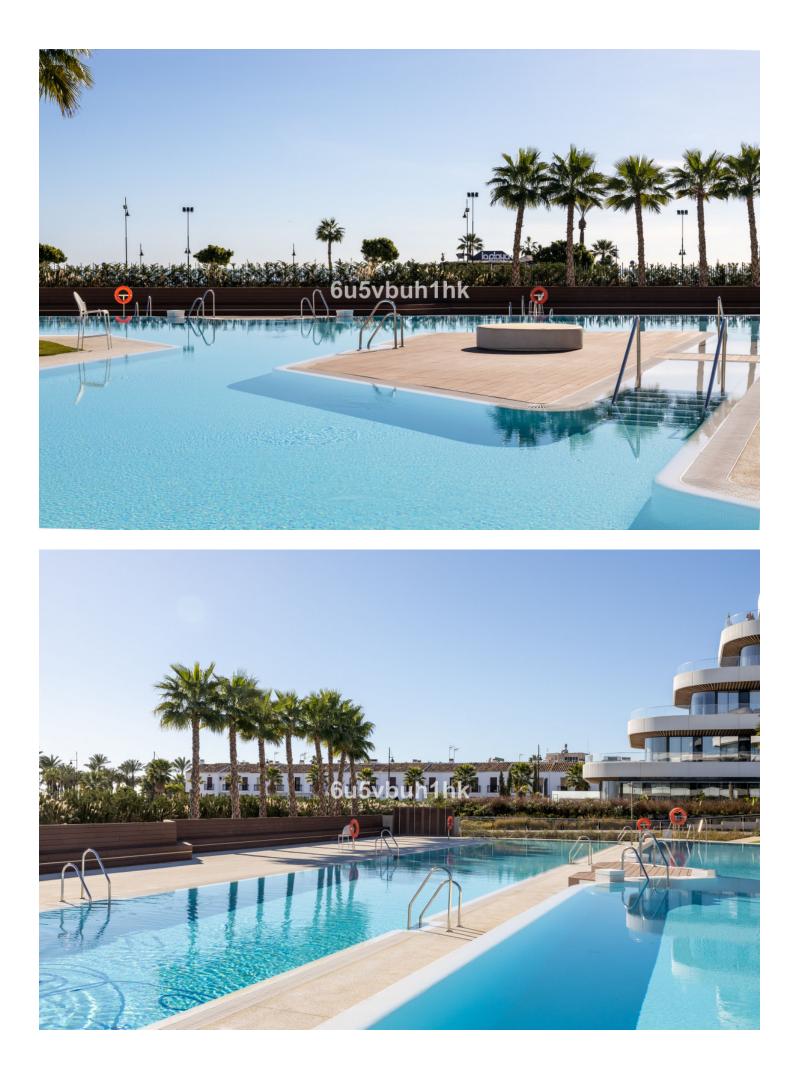

## Apartment

Community: 10,392 EUR / year IBI: 1,900 EUR / year

Rubbish: 400 EUR / year

This impressive luxury apartment with sea views in one of the best urbanizations on the Costa del Sol: Urbanización Nereidas in Los Álamos, is a unique opportunity to live on the beachfront on the beautiful coast of Malaga. With 4 bedrooms and 4 bathrooms, this spectacular property extends over a constructed area of 377m<sup>2</sup>, with 158m<sup>2</sup> of useful space inside and 219m<sup>2</sup> of terrace. In addition, it has a private pool on the terrace and has 2 underground parking spaces, as well as a storage room. Upon entering this property you will be impressed by its impeccable design and high quality finishes. The apartment is equipped with air conditioning and has a fully equipped kitchen, ideal for food lovers. In addition, it has a B energy efficiency certificate, aerothermal system, underfloor heating and home automation throughout the home. The huge private terrace offers stunning sea and mountain views, allowing you to enjoy the natural beauty of the Costa del Sol. Located in a gated community, with both heated and outdoor swimming pools, as well as a gym, sauna, and Turkish bath, this luxury apartment offers an exclusive living experience. The community also has 24-hour security surveillance making it an ideal place to live for those seeking comfort and luxury lifestyle. Do not miss the opportunity to acquire this recently built property in excellent condition.