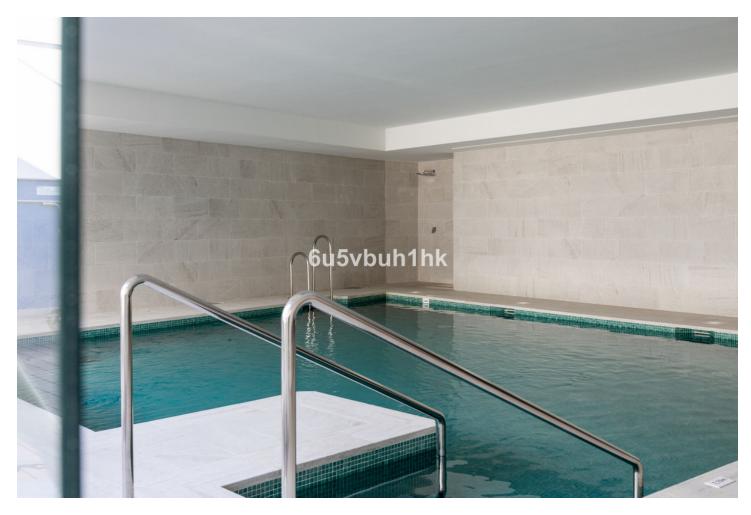

## Apartment

Community: 10,392 EUR / year IBI: 1,900 EUR / year

Rubbish: 400 EUR / year

This impressive luxury apartment with sea views in one of the best urbanizations on the Costa del Sol: Urbanización Nereidas in Los Álamos, is a unique opportunity to live on the beachfront on the beautiful coast of Malaga. With 4 bedrooms and 4 bathrooms, this spectacular property extends over a constructed area of 377m<sup>2</sup>, with 158m<sup>2</sup> of useful space inside and 219m<sup>2</sup> of terrace. In addition, it has a private pool on the terrace and has 2 underground parking spaces, as well as a storage room. Upon entering this property you will be impressed by its impeccable design and high quality finishes. The apartment is equipped with air conditioning and has a fully equipped kitchen, ideal for food lovers. In addition, it has a B energy efficiency certificate, aerothermal system, underfloor heating and home automation throughout the home. The huge private terrace offers stunning sea and mountain views, allowing you to enjoy the natural beauty of the Costa del Sol. Located in a gated community, with both heated and outdoor swimming pools, as well as a gym, sauna, and Turkish bath, this luxury apartment offers an exclusive living experience. The community also has 24-hour security surveillance making it an ideal place to live for those seeking comfort and luxury lifestyle. Do not miss the opportunity to acquire this recently built property in excellent condition.