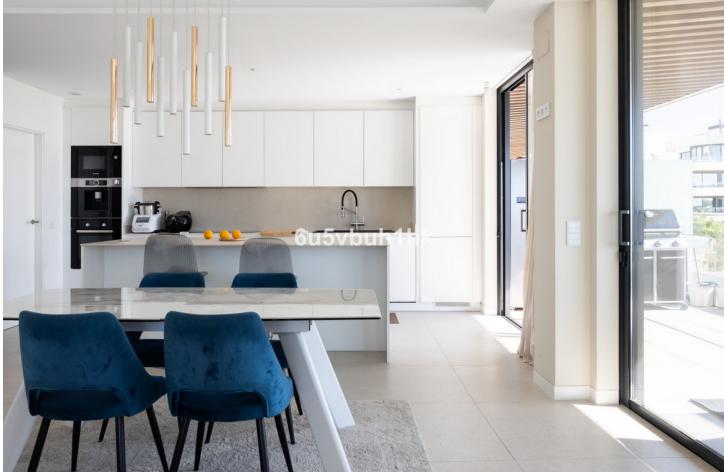

## Apartment

Community: 10,392 EUR / year IBI: 1,900 EUR / year

Rubbish: 400 EUR / year

This impressive luxury apartment with sea views in one of the best urbanizations on the Costa del Sol: Urbanización Nereidas in Los Álamos, is a unique opportunity to live on the beachfront on the beautiful coast of Malaga. With 4 bedrooms and 4 bathrooms, this spectacular property extends over a constructed area of 377m<sup>2</sup>, with 158m<sup>2</sup> of useful space inside and 219m<sup>2</sup> of terrace. In addition, it has a private pool on the terrace and has 2 underground parking spaces, as well as a storage room. Upon entering this property you will be impressed by its impeccable design and high quality finishes. The apartment is equipped with air conditioning and has a fully equipped kitchen, ideal for food lovers. In addition, it has a B energy efficiency certificate, aerothermal system, underfloor heating and home automation throughout the home. The huge private terrace offers stunning sea and mountain views, allowing you to enjoy the natural beauty of the Costa del Sol. Located in a gated community, with both heated and outdoor swimming pools, as well as a gym, sauna, and Turkish bath, this luxury apartment offers an exclusive living experience. The community also has 24-hour security surveillance making it an ideal place to live for those seeking comfort and luxury lifestyle. Do not miss the opportunity to acquire this recently built property in excellent condition.

Setting

Beachside Close To Golf Close To Port Close To Shops Close To Town Close To Schools Climate Control
Air Conditioning

Features Lift Fitted Wardrobes Near Transport Private Terrace Gym Storage Room