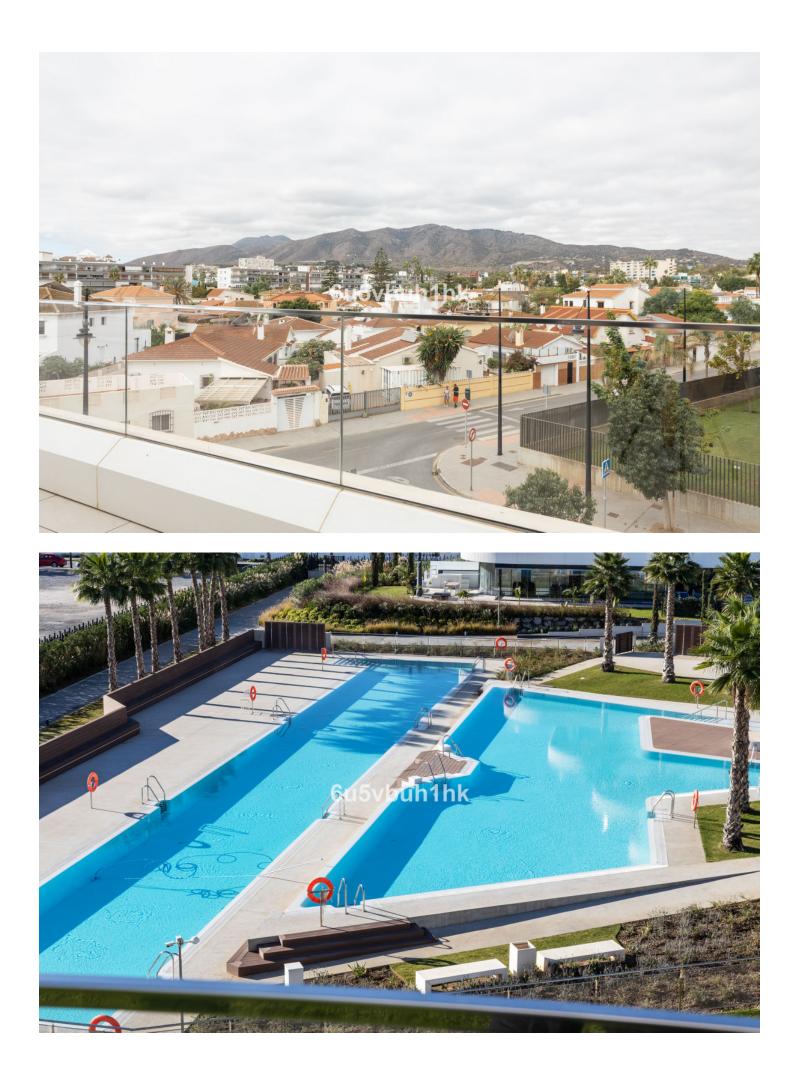

## Apartment

Community: 10,392 EUR / year IBI: 1,900 EUR / year

Rubbish: 400 EUR / year

This impressive luxury apartment with sea views in one of the best urbanizations on the Costa del Sol: Urbanización Nereidas in Los Álamos, is a unique opportunity to live on the beachfront on the beautiful coast of Malaga. With 4 bedrooms and 4 bathrooms, this spectacular property extends over a constructed area of 377m<sup>2</sup>, with 158m<sup>2</sup> of useful space inside and 219m<sup>2</sup> of terrace. In addition, it has a private pool on the terrace and has 2 underground parking spaces, as well as a storage room. Upon entering this property you will be impressed by its impeccable design and high quality finishes. The apartment is equipped with air conditioning and has a fully equipped kitchen, ideal for food lovers. In addition, it has a B energy efficiency certificate, aerothermal system, underfloor heating and home automation throughout the home. The huge private terrace offers stunning sea and mountain views, allowing you to enjoy the natural beauty of the Costa del Sol. Located in a gated community, with both heated and outdoor swimming pools, as well as a gym, sauna, and Turkish bath, this luxury apartment offers an exclusive living experience. The community also has 24-hour security surveillance making it an ideal place to live for those seeking comfort and luxury lifestyle. Do not miss the opportunity to acquire this recently built property in excellent condition.