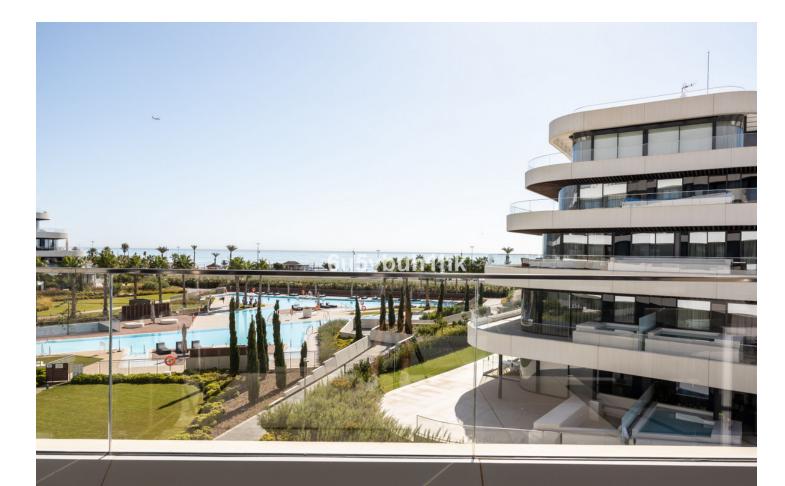

## Apartment

Community: 10,392 EUR / year IBI: 1,900 EUR / year

Rubbish: 400 EUR / year

This impressive luxury apartment with sea views in one of the best urbanizations on the Costa del Sol: Urbanización Nereidas in Los Álamos, is a unique opportunity to live on the beachfront on the beautiful coast of Malaga. With 4 bedrooms and 4 bathrooms, this spectacular property extends over a constructed area of 377m<sup>2</sup>, with 158m<sup>2</sup> of useful space inside and 219m<sup>2</sup> of terrace. In addition, it has a private pool on the terrace and has 2 underground parking spaces, as well as a storage room. Upon entering this property you will be impressed by its impeccable design and high quality finishes. The apartment is equipped with air conditioning and has a fully equipped kitchen, ideal for food lovers. In addition, it has a B energy efficiency certificate, aerothermal system, underfloor heating and home automation throughout the home. The huge private terrace offers stunning sea and mountain views, allowing you to enjoy the natural beauty of the Costa del Sol. Located in a gated community, with both heated and outdoor swimming pools, as well as a gym, sauna, and Turkish bath, this luxury apartment offers an exclusive living experience. The community also has 24-hour security surveillance making it an ideal place to live for those seeking comfort and luxury lifestyle. Do not miss the opportunity to acquire this recently built property in excellent condition.

Setting

Beachside Close To Golf Close To Port Close To Shops Close To Town Close To Schools Climate Control
Air Conditioning

Features Lift Fitted Wardrobes Near Transport Private Terrace Gym Storage Room