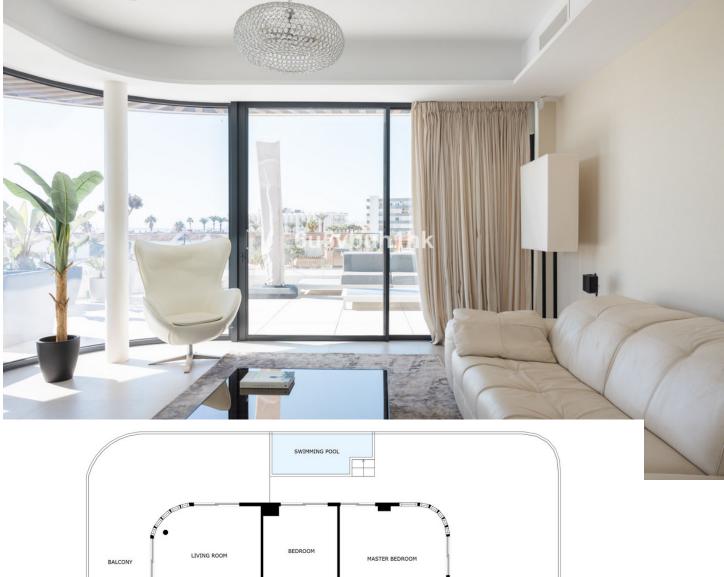

## Apartment

Community: 10,392 EUR / year IBI: 1,900 EUR / year

Rubbish: 400 EUR / year

This impressive luxury apartment with sea views in one of the best urbanizations on the Costa del Sol: Urbanización Nereidas in Los Álamos, is a unique opportunity to live on the beachfront on the beautiful coast of Malaga. With 4 bedrooms and 4 bathrooms, this spectacular property extends over a constructed area of 377m<sup>2</sup>, with 158m<sup>2</sup> of useful space inside and 219m<sup>2</sup> of terrace. In addition, it has a private pool on the terrace and has 2 underground parking spaces, as well as a storage room. Upon entering this property you will be impressed by its impeccable design and high quality finishes. The apartment is equipped with air conditioning and has a fully equipped kitchen, ideal for food lovers. In addition, it has a B energy efficiency certificate, aerothermal system, underfloor heating and home automation throughout the home. The huge private terrace offers stunning sea and mountain views, allowing you to enjoy the natural beauty of the Costa del Sol. Located in a gated community, with both heated and outdoor swimming pools, as well as a gym, sauna, and Turkish bath, this luxury apartment offers an exclusive living experience. The community also has 24-hour security surveillance making it an ideal place to live for those seeking comfort and luxury lifestyle. Do not miss the opportunity to acquire this recently built property in excellent condition.

Setting

Beachside Close To Golf Close To Port Close To Shops Close To Town Close To Schools Climate Control
Air Conditioning

Features Lift Fitted Wardrobes Near Transport Private Terrace Gym Storage Room