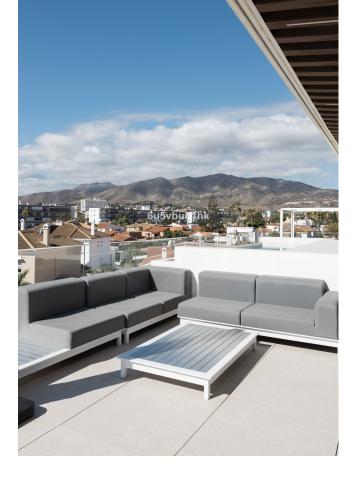

## Apartment

Community: 10,392 EUR / year IBI: 1,900 EUR / year

Rubbish: 400 EUR / year

This impressive luxury apartment with sea views in one of the best urbanizations on the Costa del Sol: Urbanización Nereidas in Los Álamos, is a unique opportunity to live on the beachfront on the beautiful coast of Malaga. With 4 bedrooms and 4 bathrooms, this spectacular property extends over a constructed area of 377m<sup>2</sup>, with 158m<sup>2</sup> of useful space inside and 219m<sup>2</sup> of terrace. In addition, it has a private pool on the terrace and has 2 underground parking spaces, as well as a storage room. Upon entering this property you will be impressed by its impeccable design and high quality finishes. The apartment is equipped with air conditioning and has a fully equipped kitchen, ideal for food lovers. In addition, it has a B energy efficiency certificate, aerothermal system, underfloor heating and home automation throughout the home. The huge private terrace offers stunning sea and mountain views, allowing you to enjoy the natural beauty of the Costa del Sol. Located in a gated community, with both heated and outdoor swimming pools, as well as a gym, sauna, and Turkish bath, this luxury apartment offers an exclusive living experience. The community also has 24-hour security surveillance making it an ideal place to live for those seeking comfort and luxury lifestyle. Do not miss the opportunity to acquire this recently built property in excellent condition.

Setting

Beachside Close To Golf Close To Port Close To Shops Close To Town Close To Schools Climate Control
Air Conditioning

Features Lift Fitted Wardrobes Near Transport Private Terrace Gym Storage Room