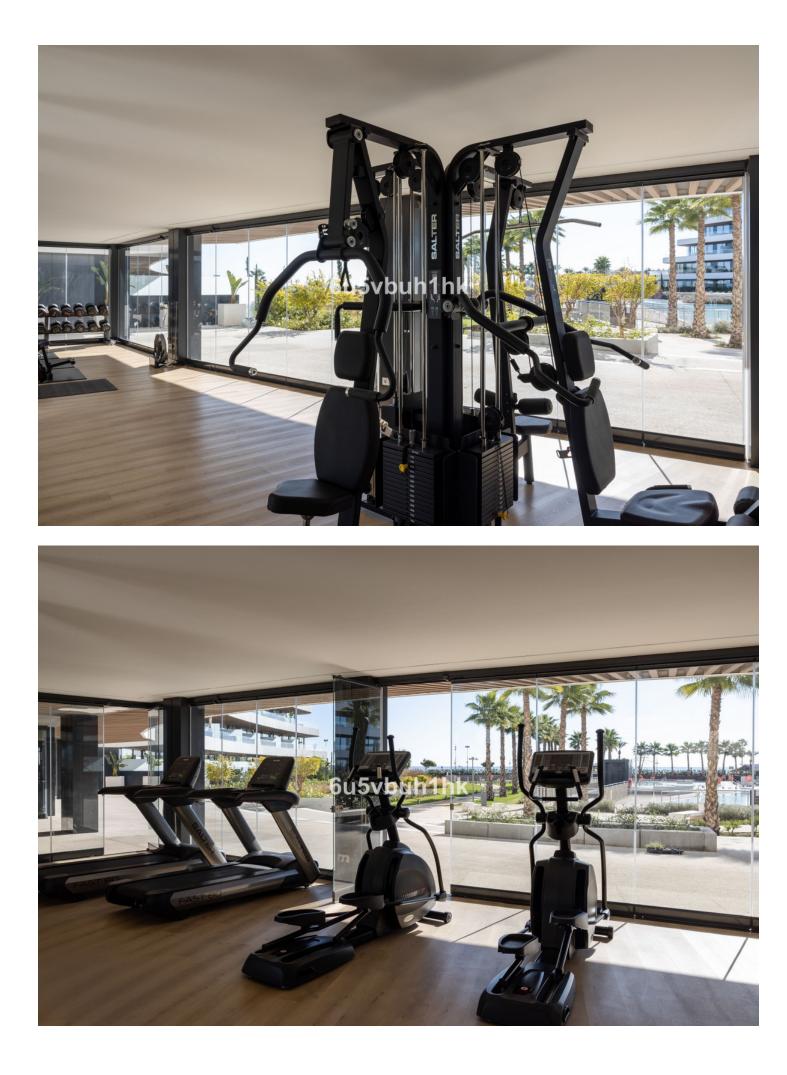

## Apartment

Community: 10,392 EUR / year IBI: 1,900 EUR / year

Rubbish: 400 EUR / year

This impressive luxury apartment with sea views in one of the best urbanizations on the Costa del Sol: Urbanización Nereidas in Los Álamos, is a unique opportunity to live on the beachfront on the beautiful coast of Malaga. With 4 bedrooms and 4 bathrooms, this spectacular property extends over a constructed area of 377m<sup>2</sup>, with 158m<sup>2</sup> of useful space inside and 219m<sup>2</sup> of terrace. In addition, it has a private pool on the terrace and has 2 underground parking spaces, as well as a storage room. Upon entering this property you will be impressed by its impeccable design and high quality finishes. The apartment is equipped with air conditioning and has a fully equipped kitchen, ideal for food lovers. In addition, it has a B energy efficiency certificate, aerothermal system, underfloor heating and home automation throughout the home. The huge private terrace offers stunning sea and mountain views, allowing you to enjoy the natural beauty of the Costa del Sol. Located in a gated community, with both heated and outdoor swimming pools, as well as a gym, sauna, and Turkish bath, this luxury apartment offers an exclusive living experience. The community also has 24-hour security surveillance making it an ideal place to live for those seeking comfort and luxury lifestyle. Do not miss the opportunity to acquire this recently built property in excellent condition.

Setting

Beachside Close To Golf Close To Port Close To Shops Close To Town Close To Schools Climate Control
Air Conditioning

Features Lift Fitted Wardrobes Near Transport Private Terrace Gym Storage Room