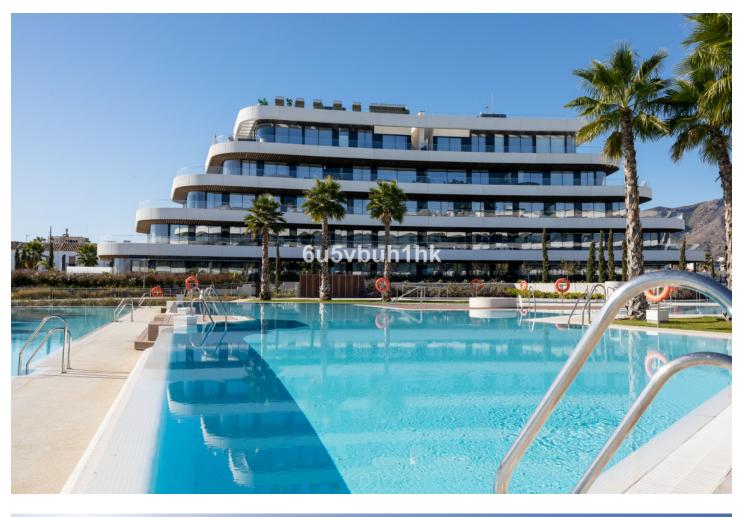

## Apartment

Community: 10,392 EUR / year IBI: 1,900 EUR / year

Rubbish: 400 EUR / year

This impressive luxury apartment with sea views in one of the best urbanizations on the Costa del Sol: Urbanización Nereidas in Los Álamos, is a unique opportunity to live on the beachfront on the beautiful coast of Malaga. With 4 bedrooms and 4 bathrooms, this spectacular property extends over a constructed area of 377m<sup>2</sup>, with 158m<sup>2</sup> of useful space inside and 219m<sup>2</sup> of terrace. In addition, it has a private pool on the terrace and has 2 underground parking spaces, as well as a storage room. Upon entering this property you will be impressed by its impeccable design and high quality finishes. The apartment is equipped with air conditioning and has a fully equipped kitchen, ideal for food lovers. In addition, it has a B energy efficiency certificate, aerothermal system, underfloor heating and home automation throughout the home. The huge private terrace offers stunning sea and mountain views, allowing you to enjoy the natural beauty of the Costa del Sol. Located in a gated community, with both heated and outdoor swimming pools, as well as a gym, sauna, and Turkish bath, this luxury apartment offers an exclusive living experience. The community also has 24-hour security surveillance making it an ideal place to live for those seeking comfort and luxury lifestyle. Do not miss the opportunity to acquire this recently built property in excellent condition.