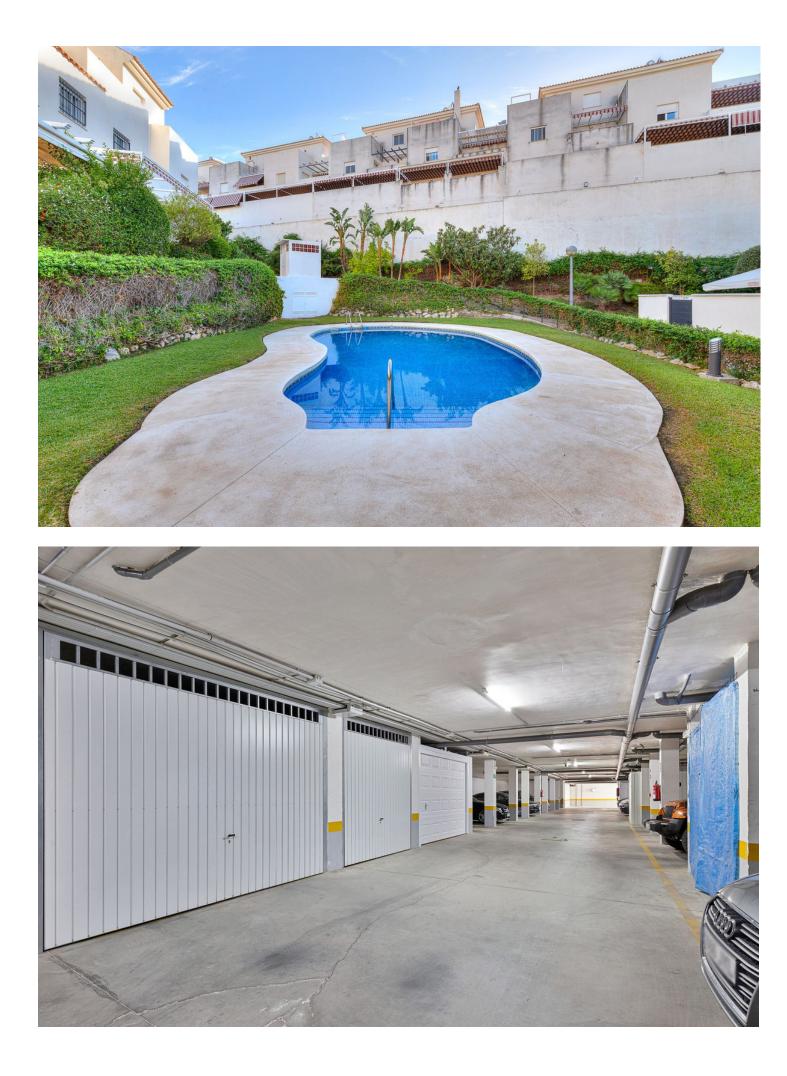

## Sales - House - Estepona 425.000€

This impressive four-storey townhouse located in the beautiful town of Estepona is the ideal home for those seeking luxury, space and comfort. With a privileged location near the beaches of the Costa del Sol and all the amenities of the city, this home offers an exceptional lifestyle. On the main floor, you are welcomed by a spacious and bright living-dining room with large windows that allow in natural light and offer views of the pool. The modern and fully equipped kitchen is located on this floor, with access to an outside terrace perfect for enjoying meals outdoors. Additionally, on this floor, you will find a practical guest toilet. Going up to the first floor, the master suite awaits you, which has a luxury en-suite bathroom and built-in wardrobes. Also on this floor, there are two additional bedrooms, perfect for children or guests, and a full bathroom. The second floor of this house offers a fourth bedroom or study with access to a private terrace with panoramic views of the surrounding natural environment. This versatile space can adapt to your personal needs, whether as an extra bedroom or a work space. The basement houses a games and leisure room to enjoy with the family. But best of all is the outdoor common area. The house has a community pool, allowing you to enjoy a refreshing swim on warm summer days without worrying about maintenance. There are also two additional bathrooms near the pool for the convenient environment. With its spacious layout, quality amenities, and strategic location, it is the perfect place to call home. Come and discover the luxury and comfort this property has to offer!