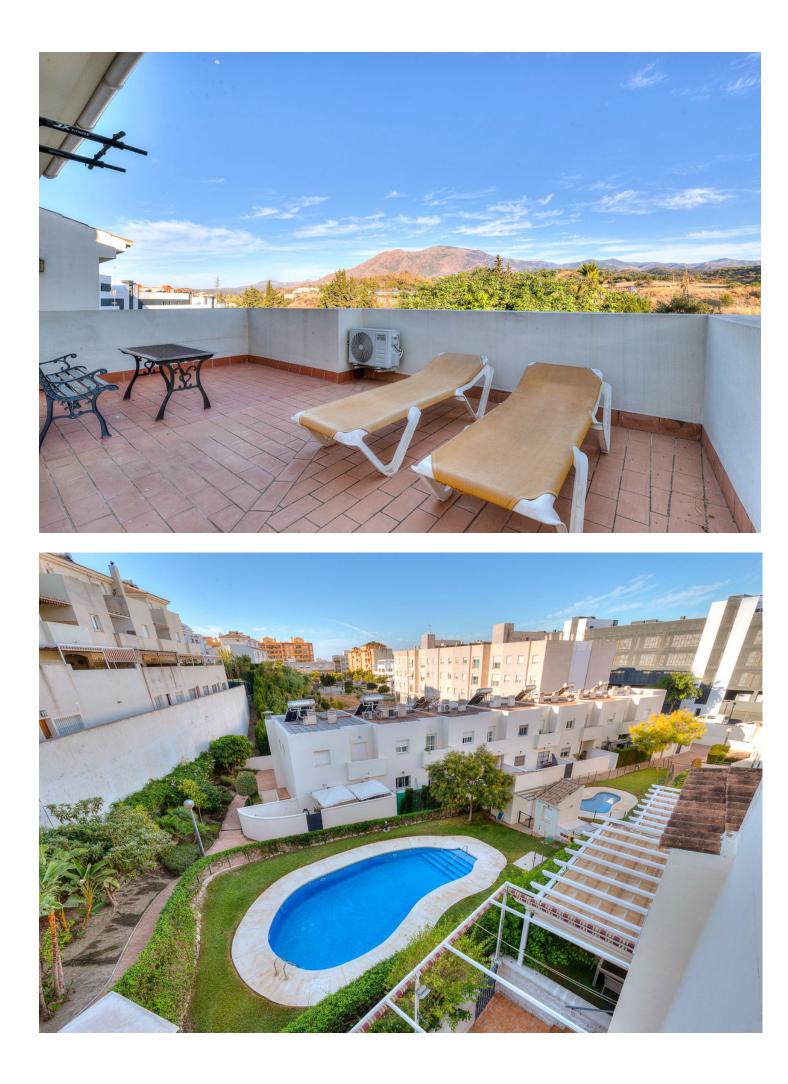

## Sales - House - Estepona 425.000€

This impressive four-storey townhouse located in the beautiful town of Estepona is the ideal home for those seeking luxury, space and comfort. With a privileged location near the beaches of the Costa del Sol and all the amenities of the city, this home offers an exceptional lifestyle. On the main floor, you are welcomed by a spacious and bright living-dining room with large windows that allow in natural light and offer views of the pool. The modern and fully equipped kitchen is located on this floor, with access to an outside terrace perfect for enjoying meals outdoors. Additionally, on this floor, you will find a practical guest toilet. Going up to the first floor, the master suite awaits you, which has a luxury en-suite bathroom and built-in wardrobes. Also on this floor, there are two additional bedrooms, perfect for children or guests, and a full bathroom. The second floor of this house offers a fourth bedroom or study with access to a private terrace with panoramic views of the surrounding natural environment. This versatile space can adapt to your personal needs, whether as an extra bedroom or a work space. The basement houses a games and leisure room to enjoy with the family. But best of all is the outdoor common area. The house has a community pool, allowing you to enjoy a refreshing swim on warm summer days without worrying about maintenance. There are also two additional bathrooms near the pool for the convenient environment. With its spacious layout, quality amenities, and strategic location, it is the perfect place to call home. Come and discover the luxury and comfort this property has to offer!