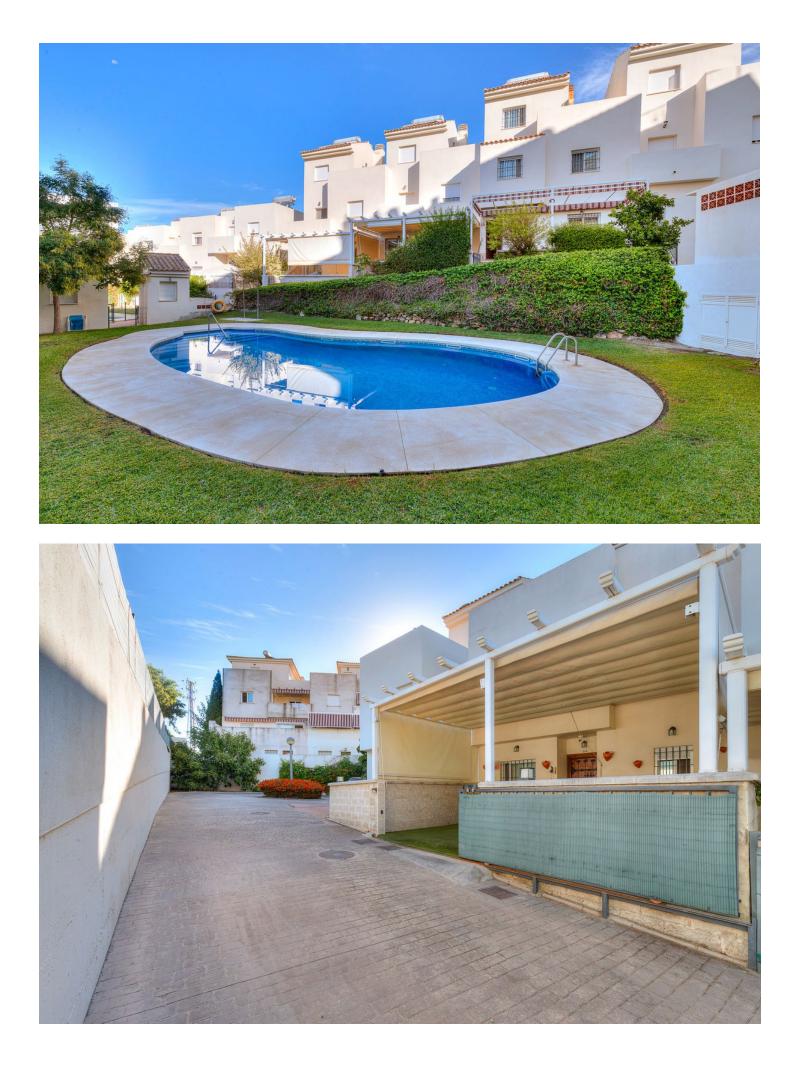

## Sales - House - Estepona 425.000€

This impressive four-storey townhouse located in the beautiful town of Estepona is the ideal home for those seeking luxury, space and comfort. With a privileged location near the beaches of the Costa del Sol and all the amenities of the city, this home offers an exceptional lifestyle. On the main floor, you are welcomed by a spacious and bright living-dining room with large windows that allow in natural light and offer views of the pool. The modern and fully equipped kitchen is located on this floor, with access to an outside terrace perfect for enjoying meals outdoors. Additionally, on this floor, you will find a practical guest toilet. Going up to the first floor, the master suite awaits you, which has a luxury en-suite bathroom and built-in wardrobes. Also on this floor, there are two additional bedrooms, perfect for children or guests, and a full bathroom. The second floor of this house offers a fourth bedroom or study with access to a private terrace with panoramic views of the surrounding natural environment. This versatile space can adapt to your personal needs, whether as an extra bedroom or a work space. The basement houses a games and leisure room to enjoy with the family. But best of all is the outdoor common area. The house has a community pool, allowing you to enjoy a refreshing swim on warm summer days without worrying about maintenance. There are also two additional bathrooms near the pool for the convenient environment. With its spacious layout, quality amenities, and strategic location, it is the perfect place to call home. Come and discover the luxury and comfort this property has to offer!