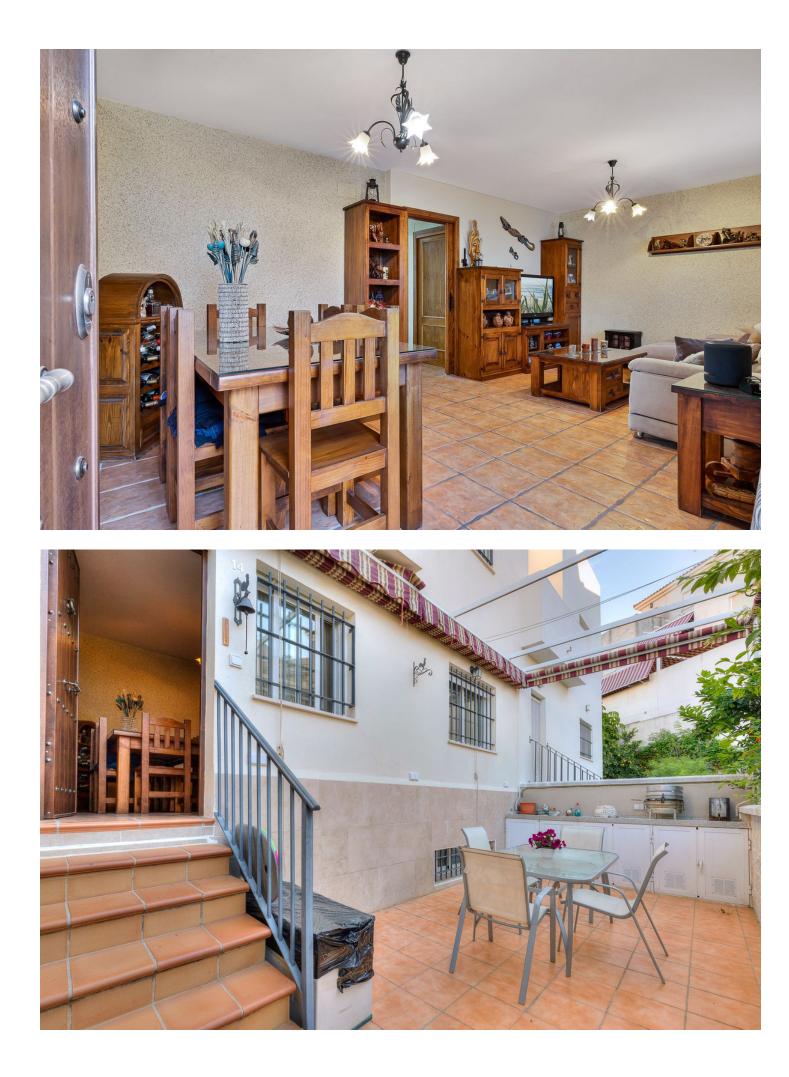

## Sales - House - Estepona 425.000€

This impressive four-storey townhouse located in the beautiful town of Estepona is the ideal home for those seeking luxury, space and comfort. With a privileged location near the beaches of the Costa del Sol and all the amenities of the city, this home offers an exceptional lifestyle. On the main floor, you are welcomed by a spacious and bright living-dining room with large windows that allow in natural light and offer views of the pool. The modern and fully equipped kitchen is located on this floor, with access to an outside terrace perfect for enjoying meals outdoors. Additionally, on this floor, you will find a practical guest toilet. Going up to the first floor, the master suite awaits you, which has a luxury en-suite bathroom and built-in wardrobes. Also on this floor, there are two additional bedrooms, perfect for children or guests, and a full bathroom. The second floor of this house offers a fourth bedroom or study with access to a private terrace with panoramic views of the surrounding natural environment. This versatile space can adapt to your personal needs, whether as an extra bedroom or a work space. The basement houses a games and leisure room to enjoy with the family. But best of all is the outdoor common area. The house has a community pool, allowing you to enjoy a refreshing swim on warm summer days without worrying about maintenance. There are also two additional bathrooms near the pool for the convenient environment. With its spacious layout, quality amenities, and strategic location, it is the perfect place to call home. Come and discover the luxury and comfort this property has to offer!