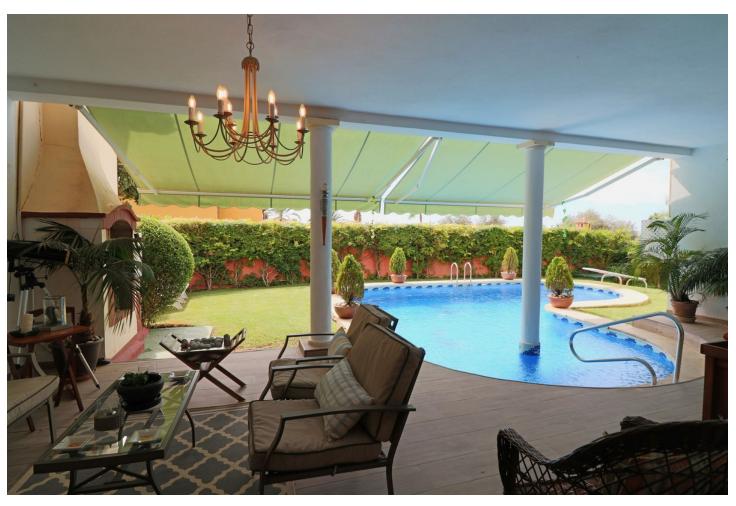

## Sales - House - Marbella 1.650.000€

Marbella House

6

4

558 m<sup>2</sup>

826 m2

Exceptional 6 bedroom luxury villa for sale in Valdeolletas, just a few metres from the centre of Marbella and its magnificent beaches. Strategically located between Nagüeles, Sierra Blanca and the commercial centre of La Cañada and just a few metres from the Marbella ring road, this classic Villa offers 6 bedrooms in a constructed area of more than 600 m2, as well as spacious terraces, a mature garden, an original private swimming pool and a unique basement converted into a "Txoco". It is a high quality villa, spacious and solid with a perfect south and west orientation, with magnificent views from the upper floor. On the main floor there is a welcoming entrance hall leading to an office, a spacious living room with large windows, a beautiful formal dining room with direct access to a large terrace overlooking the garden and swimming pool. On this same main floor there is a large fully equipped kitchen with a more modern design and equipped with several work areas and large windows. Through the kitchen there is access to a separate side area with 3 bedrooms and a complete bathroom. Through an elegant staircase we access the upper floor where we find a spacious living room with a perfect south orientation and magnificent views. On one side is the master bedroom with an anteroom, a large dressing room and an en-suite bathroom. At the opposite end there are 2 further bedrooms sharing a full bathroom. In short, a classic luxury villa with 6 spacious bedrooms, fully equipped and decorated for a large family and also located in one of the best residential areas of Marbella just a few minutes from the centre of Marbella and its magnificent beaches, but also just 10 minutes drive from Puerto Banus, several international schools such as Aloha College, Swans, Colegio Laude, the best golf courses on the Costa del Sol and 40 minutes from Malaga International Airport.