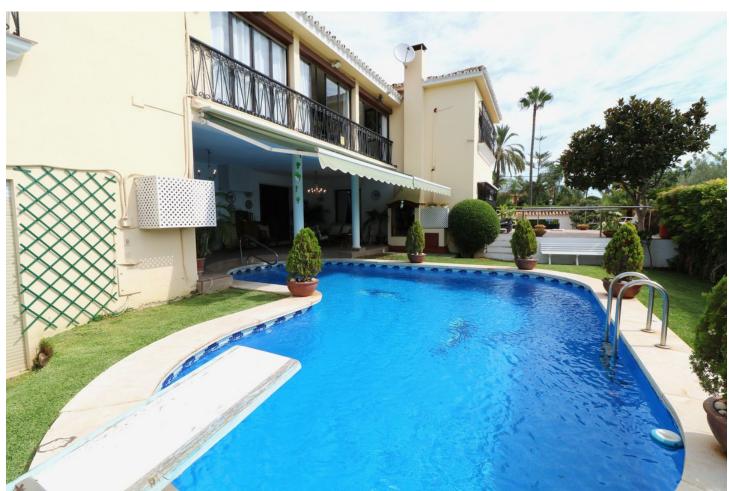

## Sales - House - Marbella 1.650.000€

Marbella House

6

4

558 m<sup>2</sup>

826 m2

Exceptional 6 bedroom luxury villa for sale in Valdeolletas, just a few metres from the centre of Marbella and its magnificent beaches. Strategically located between Nagüeles, Sierra Blanca and the commercial centre of La Cañada and just a few metres from the Marbella ring road, this classic Villa offers 6 bedrooms in a constructed area of more than 600 m2, as well as spacious terraces, a mature garden, an original private swimming pool and a unique basement converted into a "Txoco". It is a high quality villa, spacious and solid with a perfect south and west orientation, with magnificent views from the upper floor. On the main floor there is a welcoming entrance hall leading to an office, a spacious living room with large windows, a beautiful formal dining room with direct access to a large terrace overlooking the garden and swimming pool. On this same main floor there is a large fully equipped kitchen with a more modern design and equipped with several work areas and large windows. Through the kitchen there is access to a separate side area with 3 bedrooms and a complete bathroom. Through an elegant staircase we access the upper floor where we find a spacious living room with a perfect south orientation and magnificent views. On one side is the master bedroom with an anteroom, a large dressing room and an en-suite bathroom. At the opposite end there are 2 further bedrooms sharing a full bathroom. In short, a classic luxury villa with 6 spacious bedrooms, fully equipped and decorated for a large family and also located in one of the best residential areas of Marbella just a few minutes from the centre of Marbella and its magnificent beaches, but also just 10 minutes drive from Puerto Banus, several international schools such as Aloha College, Swans, Colegio Laude, the best golf courses on the Costa del Sol and 40 minutes from Malaga International Airport.