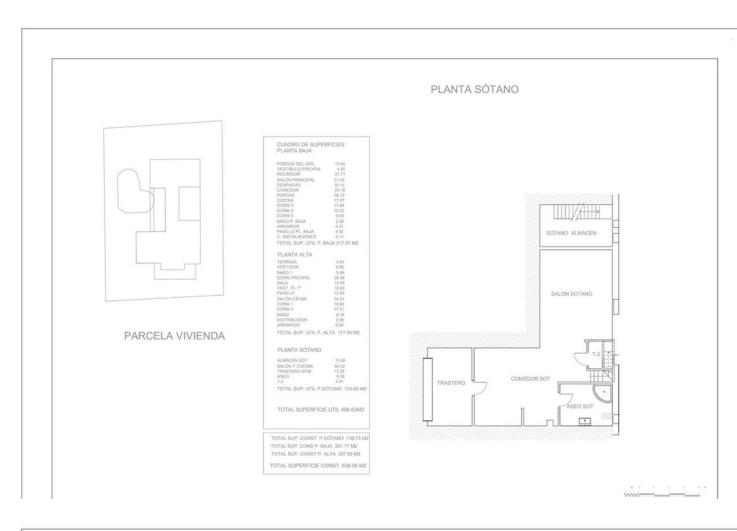

## Sales - House - Marbella 1.650.000€

Marbella House

6

4

558 m<sup>2</sup>

826 m2

Exceptional 6 bedroom luxury villa for sale in Valdeolletas, just a few metres from the centre of Marbella and its magnificent beaches. Strategically located between Nagüeles, Sierra Blanca and the commercial centre of La Cañada and just a few metres from the Marbella ring road, this classic Villa offers 6 bedrooms in a constructed area of more than 600 m2, as well as spacious terraces, a mature garden, an original private swimming pool and a unique basement converted into a "Txoco". It is a high quality villa, spacious and solid with a perfect south and west orientation, with magnificent views from the upper floor. On the main floor there is a welcoming entrance hall leading to an office, a spacious living room with large windows, a beautiful formal dining room with direct access to a large terrace overlooking the garden and swimming pool. On this same main floor there is a large fully equipped kitchen with a more modern design and equipped with several work areas and large windows. Through the kitchen there is access to a separate side area with 3 bedrooms and a complete bathroom. Through an elegant staircase we access the upper floor where we find a spacious living room with a perfect south orientation and magnificent views. On one side is the master bedroom with an anteroom, a large dressing room and an en-suite bathroom. At the opposite end there are 2 further bedrooms sharing a full bathroom. In short, a classic luxury villa with 6 spacious bedrooms, fully equipped and decorated for a large family and also located in one of the best residential areas of Marbella just a few minutes from the centre of Marbella and its magnificent beaches, but also just 10 minutes drive from Puerto Banus, several international schools such as Aloha College, Swans, Colegio Laude, the best golf courses on the Costa del Sol and 40 minutes from Malaga International Airport.