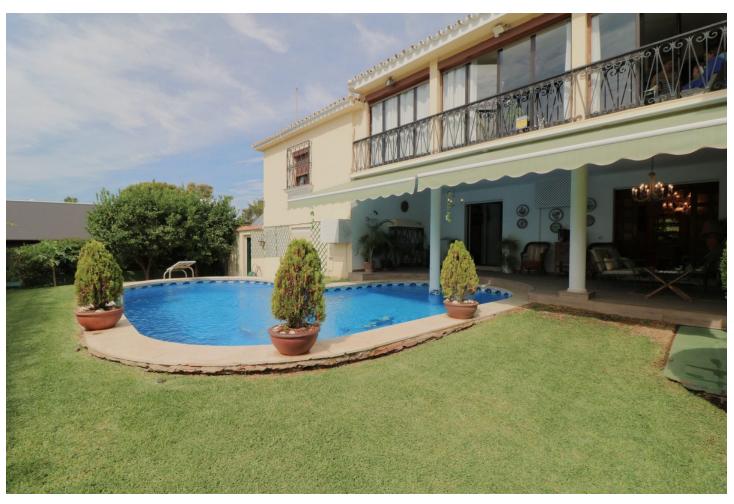

## Sales - House - Marbella 1.650.000€

Marbella House

6

4

558 m<sup>2</sup>

826 m2

Exceptional 6 bedroom luxury villa for sale in Valdeolletas, just a few metres from the centre of Marbella and its magnificent beaches. Strategically located between Nagüeles, Sierra Blanca and the commercial centre of La Cañada and just a few metres from the Marbella ring road, this classic Villa offers 6 bedrooms in a constructed area of more than 600 m2, as well as spacious terraces, a mature garden, an original private swimming pool and a unique basement converted into a "Txoco". It is a high quality villa, spacious and solid with a perfect south and west orientation, with magnificent views from the upper floor. On the main floor there is a welcoming entrance hall leading to an office, a spacious living room with large windows, a beautiful formal dining room with direct access to a large terrace overlooking the garden and swimming pool. On this same main floor there is a large fully equipped kitchen with a more modern design and equipped with several work areas and large windows. Through the kitchen there is access to a separate side area with 3 bedrooms and a complete bathroom. Through an elegant staircase we access the upper floor where we find a spacious living room with a perfect south orientation and magnificent views. On one side is the master bedroom with an anteroom, a large dressing room and an en-suite bathroom. At the opposite end there are 2 further bedrooms sharing a full bathroom. In short, a classic luxury villa with 6 spacious bedrooms, fully equipped and decorated for a large family and also located in one of the best residential areas of Marbella just a few minutes from the centre of Marbella and its magnificent beaches, but also just 10 minutes drive from Puerto Banus, several international schools such as Aloha College, Swans, Colegio Laude, the best golf courses on the Costa del Sol and 40 minutes from Malaga International Airport.