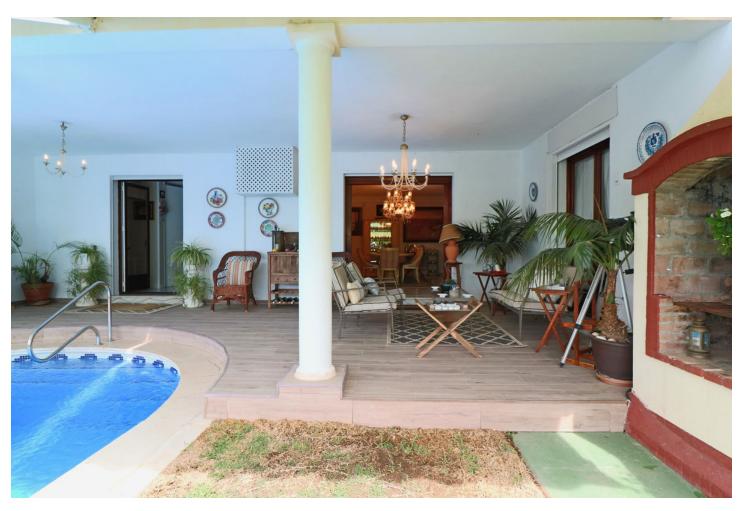

## Sales - House - Marbella 1.650.000€

Marbella House

6

4

558 m<sup>2</sup>

826 m2

Exceptional 6 bedroom luxury villa for sale in Valdeolletas, just a few metres from the centre of Marbella and its magnificent beaches. Strategically located between Nagüeles, Sierra Blanca and the commercial centre of La Cañada and just a few metres from the Marbella ring road, this classic Villa offers 6 bedrooms in a constructed area of more than 600 m2, as well as spacious terraces, a mature garden, an original private swimming pool and a unique basement converted into a "Txoco". It is a high quality villa, spacious and solid with a perfect south and west orientation, with magnificent views from the upper floor. On the main floor there is a welcoming entrance hall leading to an office, a spacious living room with large windows, a beautiful formal dining room with direct access to a large terrace overlooking the garden and swimming pool. On this same main floor there is a large fully equipped kitchen with a more modern design and equipped with several work areas and large windows. Through the kitchen there is access to a separate side area with 3 bedrooms and a complete bathroom. Through an elegant staircase we access the upper floor where we find a spacious living room with a perfect south orientation and magnificent views. On one side is the master bedroom with an anteroom, a large dressing room and an en-suite bathroom. At the opposite end there are 2 further bedrooms sharing a full bathroom. In short, a classic luxury villa with 6 spacious bedrooms, fully equipped and decorated for a large family and also located in one of the best residential areas of Marbella just a few minutes from the centre of Marbella and its magnificent beaches, but also just 10 minutes drive from Puerto Banus, several international schools such as Aloha College, Swans, Colegio Laude, the best golf courses on the Costa del Sol and 40 minutes from Malaga International Airport.