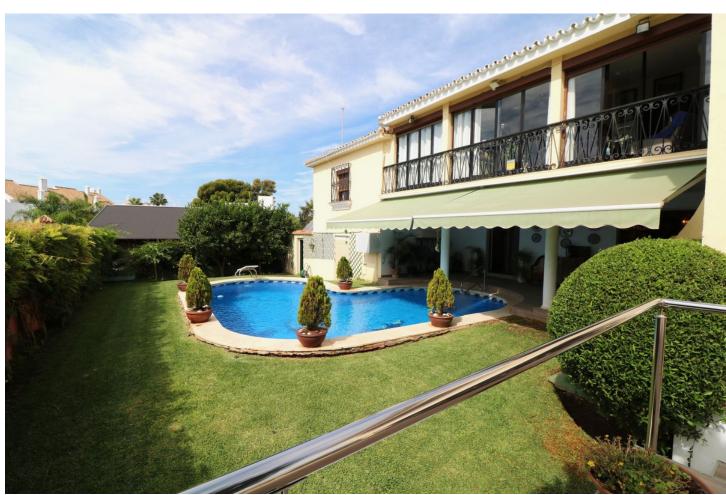

## Sales - House - Marbella 1.650.000€

Marbella House

6

4

558 m<sup>2</sup>

826 m2

Exceptional 6 bedroom luxury villa for sale in Valdeolletas, just a few metres from the centre of Marbella and its magnificent beaches. Strategically located between Nagüeles, Sierra Blanca and the commercial centre of La Cañada and just a few metres from the Marbella ring road, this classic Villa offers 6 bedrooms in a constructed area of more than 600 m2, as well as spacious terraces, a mature garden, an original private swimming pool and a unique basement converted into a "Txoco". It is a high quality villa, spacious and solid with a perfect south and west orientation, with magnificent views from the upper floor. On the main floor there is a welcoming entrance hall leading to an office, a spacious living room with large windows, a beautiful formal dining room with direct access to a large terrace overlooking the garden and swimming pool. On this same main floor there is a large fully equipped kitchen with a more modern design and equipped with several work areas and large windows. Through the kitchen there is access to a separate side area with 3 bedrooms and a complete bathroom. Through an elegant staircase we access the upper floor where we find a spacious living room with a perfect south orientation and magnificent views. On one side is the master bedroom with an anteroom, a large dressing room and an en-suite bathroom. At the opposite end there are 2 further bedrooms sharing a full bathroom. In short, a classic luxury villa with 6 spacious bedrooms, fully equipped and decorated for a large family and also located in one of the best residential areas of Marbella just a few minutes from the centre of Marbella and its magnificent beaches, but also just 10 minutes drive from Puerto Banus, several international schools such as Aloha College, Swans, Colegio Laude, the best golf courses on the Costa del Sol and 40 minutes from Malaga International Airport.