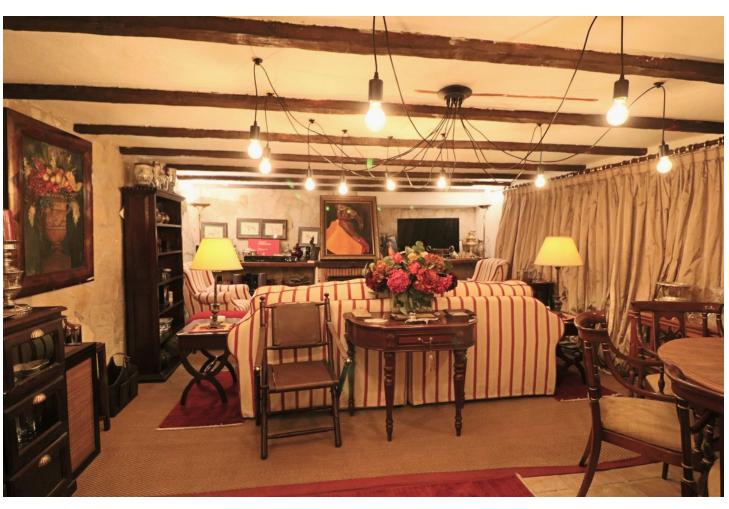

## Sales - House - Marbella 1.650.000€

Marbella House

6

4

558 m<sup>2</sup>

826 m2

Exceptional 6 bedroom luxury villa for sale in Valdeolletas, just a few metres from the centre of Marbella and its magnificent beaches. Strategically located between Nagüeles, Sierra Blanca and the commercial centre of La Cañada and just a few metres from the Marbella ring road, this classic Villa offers 6 bedrooms in a constructed area of more than 600 m2, as well as spacious terraces, a mature garden, an original private swimming pool and a unique basement converted into a "Txoco". It is a high quality villa, spacious and solid with a perfect south and west orientation, with magnificent views from the upper floor. On the main floor there is a welcoming entrance hall leading to an office, a spacious living room with large windows, a beautiful formal dining room with direct access to a large terrace overlooking the garden and swimming pool. On this same main floor there is a large fully equipped kitchen with a more modern design and equipped with several work areas and large windows. Through the kitchen there is access to a separate side area with 3 bedrooms and a complete bathroom. Through an elegant staircase we access the upper floor where we find a spacious living room with a perfect south orientation and magnificent views. On one side is the master bedroom with an anteroom, a large dressing room and an en-suite bathroom. At the opposite end there are 2 further bedrooms sharing a full bathroom. In short, a classic luxury villa with 6 spacious bedrooms, fully equipped and decorated for a large family and also located in one of the best residential areas of Marbella just a few minutes from the centre of Marbella and its magnificent beaches, but also just 10 minutes drive from Puerto Banus, several international schools such as Aloha College, Swans, Colegio Laude, the best golf courses on the Costa del Sol and 40 minutes from Malaga International Airport.