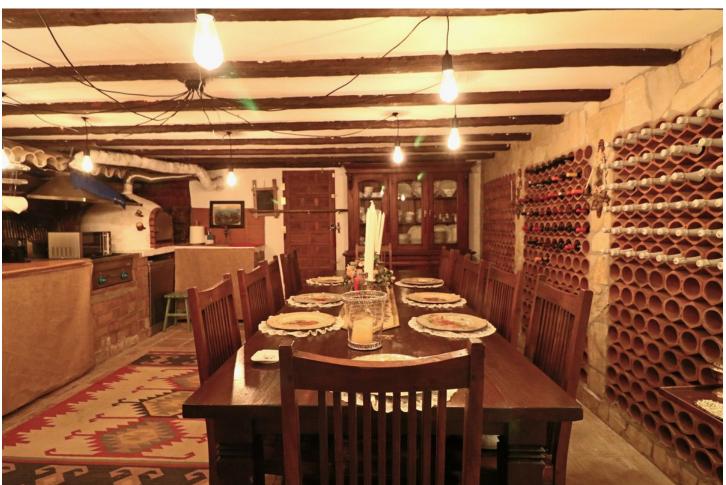

## Sales - House - Marbella 1.650.000€

Marbella House

6

4

558 m<sup>2</sup>

826 m2

Exceptional 6 bedroom luxury villa for sale in Valdeolletas, just a few metres from the centre of Marbella and its magnificent beaches. Strategically located between Nagüeles, Sierra Blanca and the commercial centre of La Cañada and just a few metres from the Marbella ring road, this classic Villa offers 6 bedrooms in a constructed area of more than 600 m2, as well as spacious terraces, a mature garden, an original private swimming pool and a unique basement converted into a "Txoco". It is a high quality villa, spacious and solid with a perfect south and west orientation, with magnificent views from the upper floor. On the main floor there is a welcoming entrance hall leading to an office, a spacious living room with large windows, a beautiful formal dining room with direct access to a large terrace overlooking the garden and swimming pool. On this same main floor there is a large fully equipped kitchen with a more modern design and equipped with several work areas and large windows. Through the kitchen there is access to a separate side area with 3 bedrooms and a complete bathroom. Through an elegant staircase we access the upper floor where we find a spacious living room with a perfect south orientation and magnificent views. On one side is the master bedroom with an anteroom, a large dressing room and an en-suite bathroom. At the opposite end there are 2 further bedrooms sharing a full bathroom. In short, a classic luxury villa with 6 spacious bedrooms, fully equipped and decorated for a large family and also located in one of the best residential areas of Marbella just a few minutes from the centre of Marbella and its magnificent beaches, but also just 10 minutes drive from Puerto Banus, several international schools such as Aloha College, Swans, Colegio Laude, the best golf courses on the Costa del Sol and 40 minutes from Malaga International Airport.