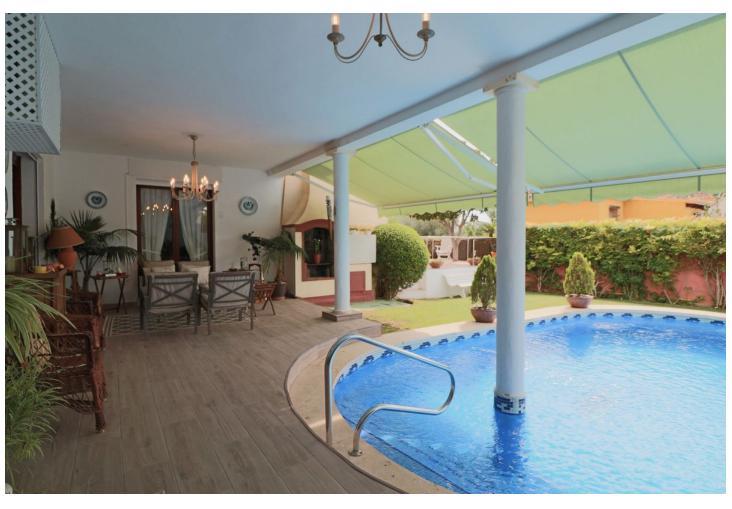

## Sales - House - Marbella 1.650.000€

Marbella House

6

4

558 m<sup>2</sup>

826 m2

Exceptional 6 bedroom luxury villa for sale in Valdeolletas, just a few metres from the centre of Marbella and its magnificent beaches. Strategically located between Nagüeles, Sierra Blanca and the commercial centre of La Cañada and just a few metres from the Marbella ring road, this classic Villa offers 6 bedrooms in a constructed area of more than 600 m2, as well as spacious terraces, a mature garden, an original private swimming pool and a unique basement converted into a "Txoco". It is a high quality villa, spacious and solid with a perfect south and west orientation, with magnificent views from the upper floor. On the main floor there is a welcoming entrance hall leading to an office, a spacious living room with large windows, a beautiful formal dining room with direct access to a large terrace overlooking the garden and swimming pool. On this same main floor there is a large fully equipped kitchen with a more modern design and equipped with several work areas and large windows. Through the kitchen there is access to a separate side area with 3 bedrooms and a complete bathroom. Through an elegant staircase we access the upper floor where we find a spacious living room with a perfect south orientation and magnificent views. On one side is the master bedroom with an anteroom, a large dressing room and an en-suite bathroom. At the opposite end there are 2 further bedrooms sharing a full bathroom. In short, a classic luxury villa with 6 spacious bedrooms, fully equipped and decorated for a large family and also located in one of the best residential areas of Marbella just a few minutes from the centre of Marbella and its magnificent beaches, but also just 10 minutes drive from Puerto Banus, several international schools such as Aloha College, Swans, Colegio Laude, the best golf courses on the Costa del Sol and 40 minutes from Malaga International Airport.