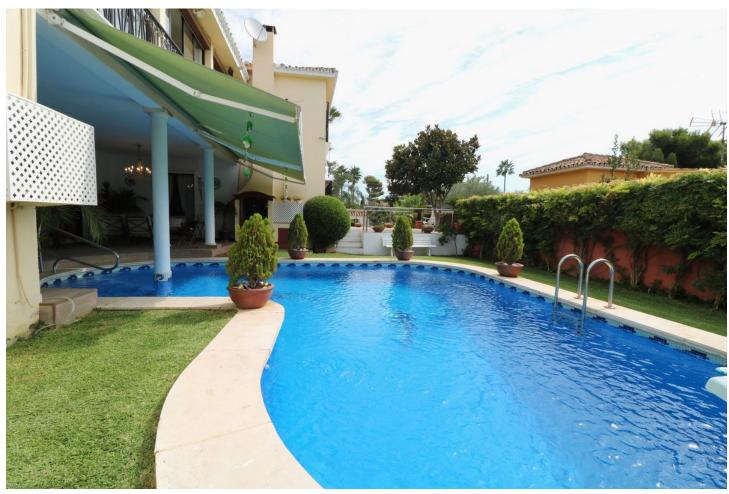

## Sales - House - Marbella 1.650.000€

Marbella House

6

4

558 m<sup>2</sup>

826 m2

Exceptional 6 bedroom luxury villa for sale in Valdeolletas, just a few metres from the centre of Marbella and its magnificent beaches. Strategically located between Nagüeles, Sierra Blanca and the commercial centre of La Cañada and just a few metres from the Marbella ring road, this classic Villa offers 6 bedrooms in a constructed area of more than 600 m2, as well as spacious terraces, a mature garden, an original private swimming pool and a unique basement converted into a "Txoco". It is a high quality villa, spacious and solid with a perfect south and west orientation, with magnificent views from the upper floor. On the main floor there is a welcoming entrance hall leading to an office, a spacious living room with large windows, a beautiful formal dining room with direct access to a large terrace overlooking the garden and swimming pool. On this same main floor there is a large fully equipped kitchen with a more modern design and equipped with several work areas and large windows. Through the kitchen there is access to a separate side area with 3 bedrooms and a complete bathroom. Through an elegant staircase we access the upper floor where we find a spacious living room with a perfect south orientation and magnificent views. On one side is the master bedroom with an anteroom, a large dressing room and an en-suite bathroom. At the opposite end there are 2 further bedrooms sharing a full bathroom. In short, a classic luxury villa with 6 spacious bedrooms, fully equipped and decorated for a large family and also located in one of the best residential areas of Marbella just a few minutes from the centre of Marbella and its magnificent beaches, but also just 10 minutes drive from Puerto Banus, several international schools such as Aloha College, Swans, Colegio Laude, the best golf courses on the Costa del Sol and 40 minutes from Malaga International Airport.