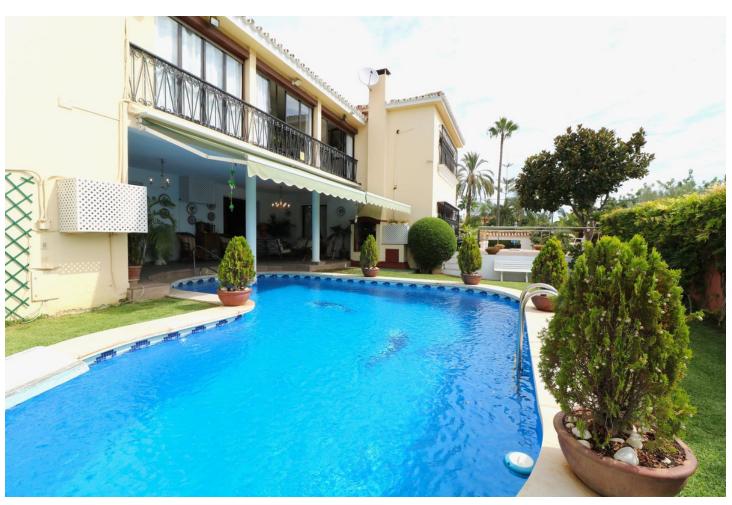

## Sales - House - Marbella 1.650.000€

Marbella House

6

4

558 m<sup>2</sup>

826 m2

Exceptional 6 bedroom luxury villa for sale in Valdeolletas, just a few metres from the centre of Marbella and its magnificent beaches. Strategically located between Nagüeles, Sierra Blanca and the commercial centre of La Cañada and just a few metres from the Marbella ring road, this classic Villa offers 6 bedrooms in a constructed area of more than 600 m2, as well as spacious terraces, a mature garden, an original private swimming pool and a unique basement converted into a "Txoco". It is a high quality villa, spacious and solid with a perfect south and west orientation, with magnificent views from the upper floor. On the main floor there is a welcoming entrance hall leading to an office, a spacious living room with large windows, a beautiful formal dining room with direct access to a large terrace overlooking the garden and swimming pool. On this same main floor there is a large fully equipped kitchen with a more modern design and equipped with several work areas and large windows. Through the kitchen there is access to a separate side area with 3 bedrooms and a complete bathroom. Through an elegant staircase we access the upper floor where we find a spacious living room with a perfect south orientation and magnificent views. On one side is the master bedroom with an anteroom, a large dressing room and an en-suite bathroom. At the opposite end there are 2 further bedrooms sharing a full bathroom. In short, a classic luxury villa with 6 spacious bedrooms, fully equipped and decorated for a large family and also located in one of the best residential areas of Marbella just a few minutes from the centre of Marbella and its magnificent beaches, but also just 10 minutes drive from Puerto Banus, several international schools such as Aloha College, Swans, Colegio Laude, the best golf courses on the Costa del Sol and 40 minutes from Malaga International Airport.