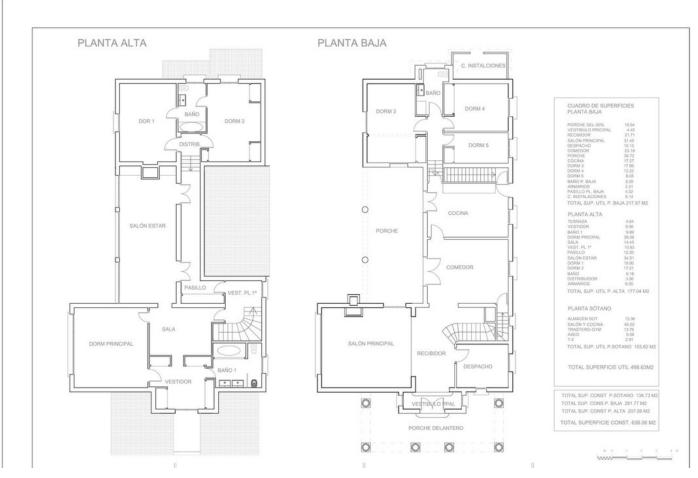

## Sales - House - Marbella 1.650.000€

Marbella House

6

4

558 m<sup>2</sup>

826 m2

Exceptional 6 bedroom luxury villa for sale in Valdeolletas, just a few metres from the centre of Marbella and its magnificent beaches. Strategically located between Nagüeles, Sierra Blanca and the commercial centre of La Cañada and just a few metres from the Marbella ring road, this classic Villa offers 6 bedrooms in a constructed area of more than 600 m2, as well as spacious terraces, a mature garden, an original private swimming pool and a unique basement converted into a "Txoco". It is a high quality villa, spacious and solid with a perfect south and west orientation, with magnificent views from the upper floor. On the main floor there is a welcoming entrance hall leading to an office, a spacious living room with large windows, a beautiful formal dining room with direct access to a large terrace overlooking the garden and swimming pool. On this same main floor there is a large fully equipped kitchen with a more modern design and equipped with several work areas and large windows. Through the kitchen there is access to a separate side area with 3 bedrooms and a complete bathroom. Through an elegant staircase we access the upper floor where we find a spacious living room with a perfect south orientation and magnificent views. On one side is the master bedroom with an anteroom, a large dressing room and an en-suite bathroom. At the opposite end there are 2 further bedrooms sharing a full bathroom. In short, a classic luxury villa with 6 spacious bedrooms, fully equipped and decorated for a large family and also located in one of the best residential areas of Marbella just a few minutes from the centre of Marbella and its magnificent beaches, but also just 10 minutes drive from Puerto Banus, several international schools such as Aloha College, Swans, Colegio Laude, the best golf courses on the Costa del Sol and 40 minutes from Malaga International Airport.