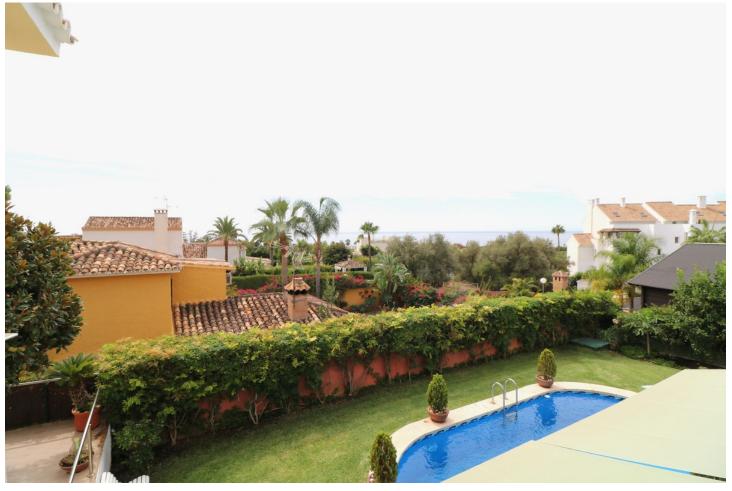

## Sales - House - Marbella 1.650.000€

Marbella House

6

4

558 m<sup>2</sup>

826 m2

Exceptional 6 bedroom luxury villa for sale in Valdeolletas, just a few metres from the centre of Marbella and its magnificent beaches. Strategically located between Nagüeles, Sierra Blanca and the commercial centre of La Cañada and just a few metres from the Marbella ring road, this classic Villa offers 6 bedrooms in a constructed area of more than 600 m2, as well as spacious terraces, a mature garden, an original private swimming pool and a unique basement converted into a "Txoco". It is a high quality villa, spacious and solid with a perfect south and west orientation, with magnificent views from the upper floor. On the main floor there is a welcoming entrance hall leading to an office, a spacious living room with large windows, a beautiful formal dining room with direct access to a large terrace overlooking the garden and swimming pool. On this same main floor there is a large fully equipped kitchen with a more modern design and equipped with several work areas and large windows. Through the kitchen there is access to a separate side area with 3 bedrooms and a complete bathroom. Through an elegant staircase we access the upper floor where we find a spacious living room with a perfect south orientation and magnificent views. On one side is the master bedroom with an anteroom, a large dressing room and an en-suite bathroom. At the opposite end there are 2 further bedrooms sharing a full bathroom. In short, a classic luxury villa with 6 spacious bedrooms, fully equipped and decorated for a large family and also located in one of the best residential areas of Marbella just a few minutes from the centre of Marbella and its magnificent beaches, but also just 10 minutes drive from Puerto Banus, several international schools such as Aloha College, Swans, Colegio Laude, the best golf courses on the Costa del Sol and 40 minutes from Malaga International Airport.