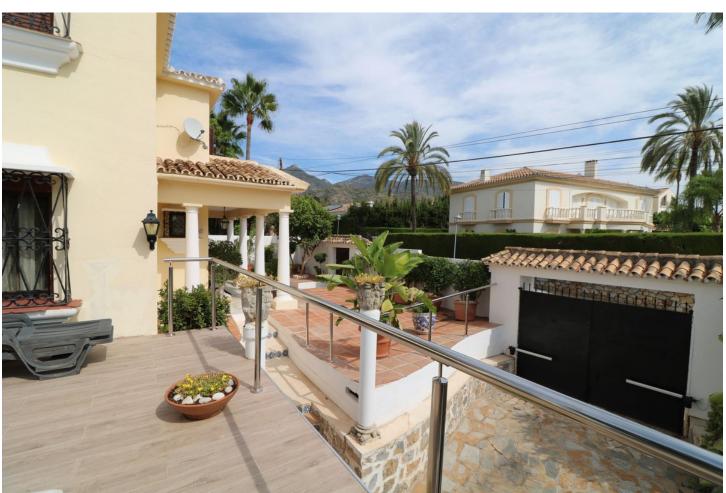

## Sales - House - Marbella 1.650.000€

Marbella House

6

4

558 m<sup>2</sup>

826 m2

Exceptional 6 bedroom luxury villa for sale in Valdeolletas, just a few metres from the centre of Marbella and its magnificent beaches. Strategically located between Nagüeles, Sierra Blanca and the commercial centre of La Cañada and just a few metres from the Marbella ring road, this classic Villa offers 6 bedrooms in a constructed area of more than 600 m2, as well as spacious terraces, a mature garden, an original private swimming pool and a unique basement converted into a "Txoco". It is a high quality villa, spacious and solid with a perfect south and west orientation, with magnificent views from the upper floor. On the main floor there is a welcoming entrance hall leading to an office, a spacious living room with large windows, a beautiful formal dining room with direct access to a large terrace overlooking the garden and swimming pool. On this same main floor there is a large fully equipped kitchen with a more modern design and equipped with several work areas and large windows. Through the kitchen there is access to a separate side area with 3 bedrooms and a complete bathroom. Through an elegant staircase we access the upper floor where we find a spacious living room with a perfect south orientation and magnificent views. On one side is the master bedroom with an anteroom, a large dressing room and an en-suite bathroom. At the opposite end there are 2 further bedrooms sharing a full bathroom. In short, a classic luxury villa with 6 spacious bedrooms, fully equipped and decorated for a large family and also located in one of the best residential areas of Marbella just a few minutes from the centre of Marbella and its magnificent beaches, but also just 10 minutes drive from Puerto Banus, several international schools such as Aloha College, Swans, Colegio Laude, the best golf courses on the Costa del Sol and 40 minutes from Malaga International Airport.