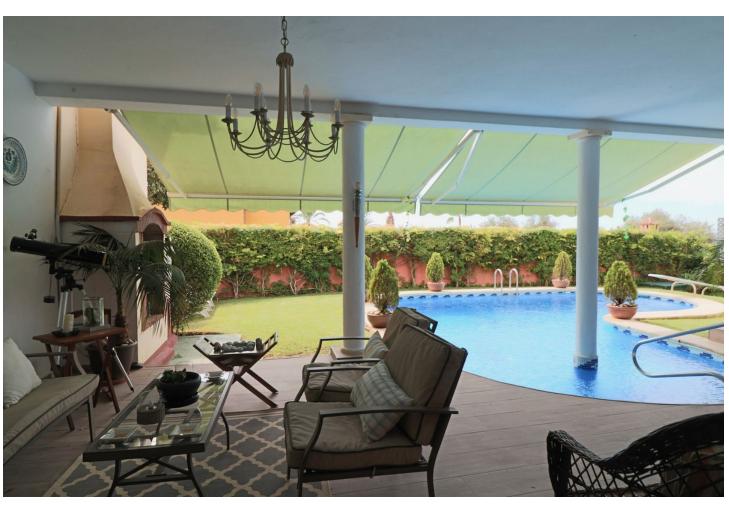

## Sales - House - Marbella 1.650.000€

Marbella House

6

4

558 m<sup>2</sup>

826 m2

Exceptional 6 bedroom luxury villa for sale in Valdeolletas, just a few metres from the centre of Marbella and its magnificent beaches. Strategically located between Nagüeles, Sierra Blanca and the commercial centre of La Cañada and just a few metres from the Marbella ring road, this classic Villa offers 6 bedrooms in a constructed area of more than 600 m2, as well as spacious terraces, a mature garden, an original private swimming pool and a unique basement converted into a "Txoco". It is a high quality villa, spacious and solid with a perfect south and west orientation, with magnificent views from the upper floor. On the main floor there is a welcoming entrance hall leading to an office, a spacious living room with large windows, a beautiful formal dining room with direct access to a large terrace overlooking the garden and swimming pool. On this same main floor there is a large fully equipped kitchen with a more modern design and equipped with several work areas and large windows. Through the kitchen there is access to a separate side area with 3 bedrooms and a complete bathroom. Through an elegant staircase we access the upper floor where we find a spacious living room with a perfect south orientation and magnificent views. On one side is the master bedroom with an anteroom, a large dressing room and an en-suite bathroom. At the opposite end there are 2 further bedrooms sharing a full bathroom. In short, a classic luxury villa with 6 spacious bedrooms, fully equipped and decorated for a large family and also located in one of the best residential areas of Marbella just a few minutes from the centre of Marbella and its magnificent beaches, but also just 10 minutes drive from Puerto Banus, several international schools such as Aloha College, Swans, Colegio Laude, the best golf courses on the Costa del Sol and 40 minutes from Malaga International Airport.