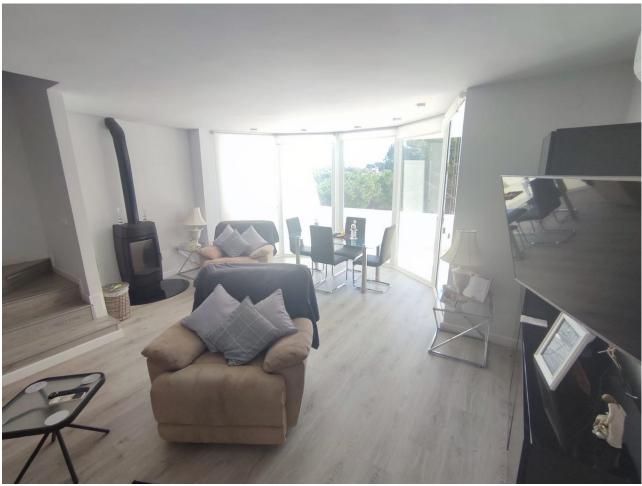

## Sales - House - Torrequebrada 499.00€

Community: 2,760 EUR / year IBI: 520 EUR / year Rubbish: 118 EUR / year

4

4

208 m<sup>2</sup>

Fantastic very bright semi-detached house of 208 m2 with wonderful views of the Torrequebrada golf course! SUN SUN SUN! A very good community where you will find tranquility and very beautiful views of the golf course, the lake and the pool and a lot of greenery and it is close to schools, shops and the beach. The Torrequebrada Golf clubhouse is just 100 meters away. The property's parking is private, outdoors. The property is spread over 3 floors connected to each other and one more floor with a bedroom and a bathroom completely independent and in front of the pool. On the ground floor we find a toilet, a modern kitchen with an island and windows that give lots of light and views of the gardens. The kitchen is open to a very spacious living room, with large windows and from where you can access a very good terrace where you can eat while looking at the golf and the lake. Climbing the staircase with a glass railing, we access the first floor where we find two rooms with a shared bathroom and the master bedroom with an en-suite bathroom and a charming terrace with the same views of the golf. On the second floor we have a large central room with windows on both sides that open completely so you can enjoy the outdoors with friends. All rooms have air conditioning. A spectacular house for those looking for tranquility, good views and close to everything.