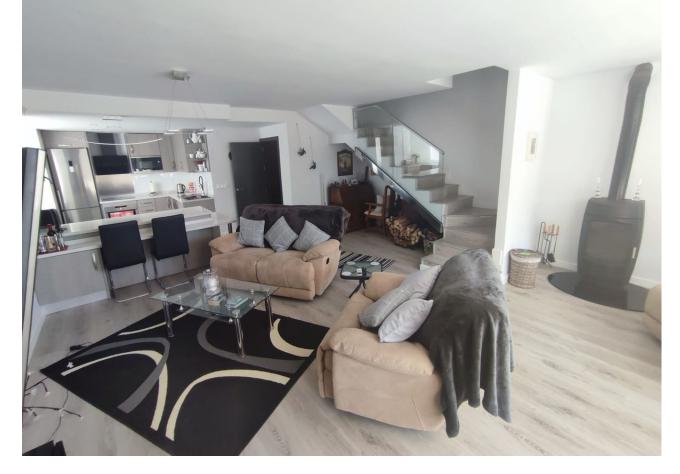

## Sales - House - Torrequebrada 499.00€

Community: 2,760 EUR / year IBI: 520 EUR / year Rubbish: 118 EUR / year

4

4

208 m<sup>2</sup>

Fantastic very bright semi-detached house of 208 m2 with wonderful views of the Torrequebrada golf course! SUN SUN SUN! A very good community where you will find tranquility and very beautiful views of the golf course, the lake and the pool and a lot of greenery and it is close to schools, shops and the beach. The Torrequebrada Golf clubhouse is just 100 meters away. The property's parking is private, outdoors. The property is spread over 3 floors connected to each other and one more floor with a bedroom and a bathroom completely independent and in front of the pool. On the ground floor we find a toilet, a modern kitchen with an island and windows that give lots of light and views of the gardens. The kitchen is open to a very spacious living room, with large windows and from where you can access a very good terrace where you can eat while looking at the golf and the lake. Climbing the staircase with a glass railing, we access the first floor where we find two rooms with a shared bathroom and the master bedroom with an en-suite bathroom and a charming terrace with the same views of the golf. On the second floor we have a large central room with windows on both sides that open completely so you can enjoy the outdoors with friends. All rooms have air conditioning. A spectacular house for those looking for tranquility, good views and close to everything.