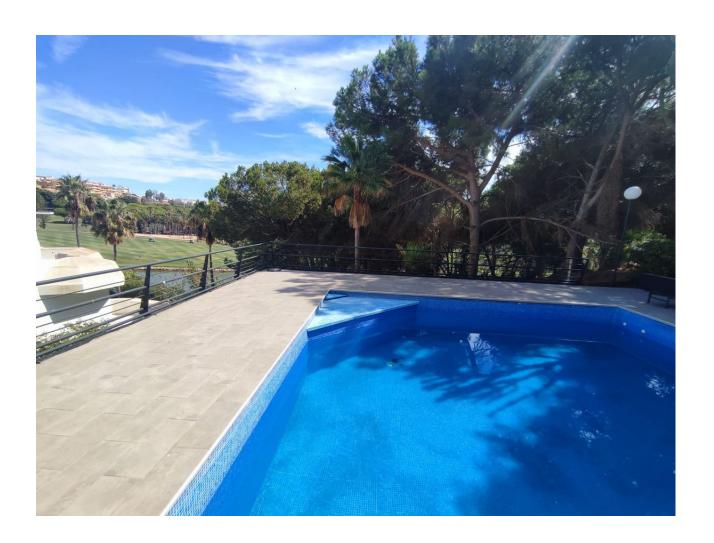

## Sales - House - Torrequebrada 499.00€

Community: 2,760 EUR / year IBI: 520 EUR / year Rubbish: 118 EUR / year

4

4

208 m<sup>2</sup>

Fantastic very bright semi-detached house of 208 m2 with wonderful views of the Torrequebrada golf course! SUN SUN SUN! A very good community where you will find tranquility and very beautiful views of the golf course, the lake and the pool and a lot of greenery and it is close to schools, shops and the beach. The Torrequebrada Golf clubhouse is just 100 meters away. The property's parking is private, outdoors. The property is spread over 3 floors connected to each other and one more floor with a bedroom and a bathroom completely independent and in front of the pool. On the ground floor we find a toilet, a modern kitchen with an island and windows that give lots of light and views of the gardens. The kitchen is open to a very spacious living room, with large windows and from where you can access a very good terrace where you can eat while looking at the golf and the lake. Climbing the staircase with a glass railing, we access the first floor where we find two rooms with a shared bathroom and the master bedroom with an en-suite bathroom and a charming terrace with the same views of the golf. On the second floor we have a large central room with windows on both sides that open completely so you can enjoy the outdoors with friends. All rooms have air conditioning. A spectacular house for those looking for tranquility, good views and close to everything.