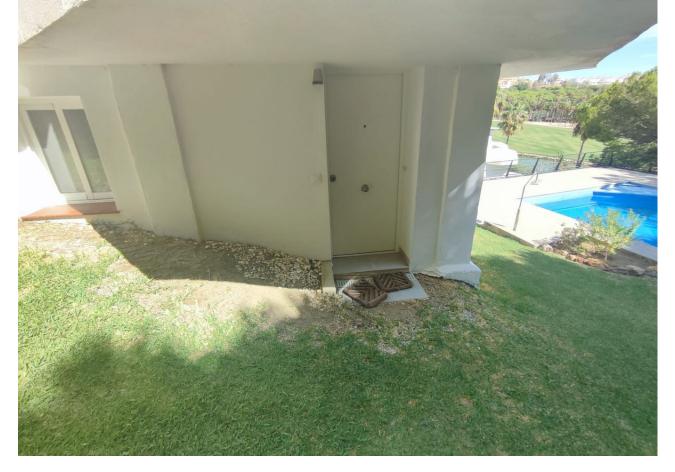

## Sales - House - Torrequebrada 499.00€

Community: 2,760 EUR / year IBI: 520 EUR / year Rubbish: 118 EUR / year

4

4

208 m<sup>2</sup>

Fantastic very bright semi-detached house of 208 m2 with wonderful views of the Torrequebrada golf course! SUN SUN SUN! A very good community where you will find tranquility and very beautiful views of the golf course, the lake and the pool and a lot of greenery and it is close to schools, shops and the beach. The Torrequebrada Golf clubhouse is just 100 meters away. The property's parking is private, outdoors. The property is spread over 3 floors connected to each other and one more floor with a bedroom and a bathroom completely independent and in front of the pool. On the ground floor we find a toilet, a modern kitchen with an island and windows that give lots of light and views of the gardens. The kitchen is open to a very spacious living room, with large windows and from where you can access a very good terrace where you can eat while looking at the golf and the lake. Climbing the staircase with a glass railing, we access the first floor where we find two rooms with a shared bathroom and the master bedroom with an en-suite bathroom and a charming terrace with the same views of the golf. On the second floor we have a large central room with windows on both sides that open completely so you can enjoy the outdoors with friends. All rooms have air conditioning. A spectacular house for those looking for tranquility, good views and close to everything.