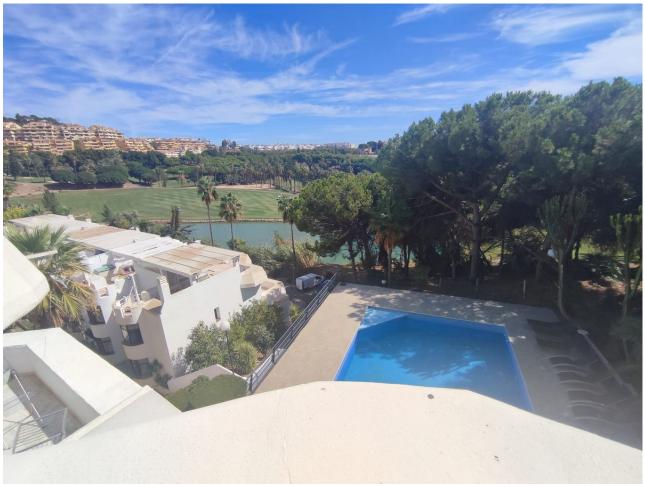

## Sales - House - Torrequebrada 499.00€

Community: 2,760 EUR / year IBI: 520 EUR / year Rubbish: 118 EUR / year

4

4

208 m<sup>2</sup>

Fantastic very bright semi-detached house of 208 m2 with wonderful views of the Torrequebrada golf course! SUN SUN SUN! A very good community where you will find tranquility and very beautiful views of the golf course, the lake and the pool and a lot of greenery and it is close to schools, shops and the beach. The Torrequebrada Golf clubhouse is just 100 meters away. The property's parking is private, outdoors. The property is spread over 3 floors connected to each other and one more floor with a bedroom and a bathroom completely independent and in front of the pool. On the ground floor we find a toilet, a modern kitchen with an island and windows that give lots of light and views of the gardens. The kitchen is open to a very spacious living room, with large windows and from where you can access a very good terrace where you can eat while looking at the golf and the lake. Climbing the staircase with a glass railing, we access the first floor where we find two rooms with a shared bathroom and the master bedroom with an en-suite bathroom and a charming terrace with the same views of the golf. On the second floor we have a large central room with windows on both sides that open completely so you can enjoy the outdoors with friends. All rooms have air conditioning. A spectacular house for those looking for tranquility, good views and close to everything.