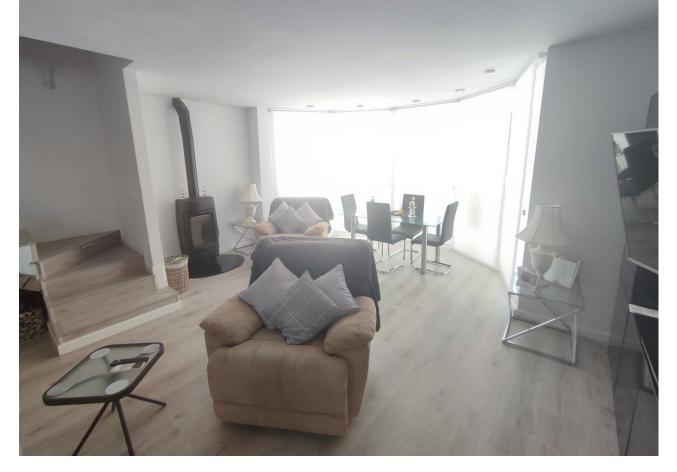

## Sales - House - Torrequebrada 499.00€

Community: 2,760 EUR / year IBI: 520 EUR / year Rubbish: 118 EUR / year

4

4

208 m<sup>2</sup>

Fantastic very bright semi-detached house of 208 m2 with wonderful views of the Torrequebrada golf course! SUN SUN SUN! A very good community where you will find tranquility and very beautiful views of the golf course, the lake and the pool and a lot of greenery and it is close to schools, shops and the beach. The Torrequebrada Golf clubhouse is just 100 meters away. The property's parking is private, outdoors. The property is spread over 3 floors connected to each other and one more floor with a bedroom and a bathroom completely independent and in front of the pool. On the ground floor we find a toilet, a modern kitchen with an island and windows that give lots of light and views of the gardens. The kitchen is open to a very spacious living room, with large windows and from where you can access a very good terrace where you can eat while looking at the golf and the lake. Climbing the staircase with a glass railing, we access the first floor where we find two rooms with a shared bathroom and the master bedroom with an en-suite bathroom and a charming terrace with the same views of the golf. On the second floor we have a large central room with windows on both sides that open completely so you can enjoy the outdoors with friends. All rooms have air conditioning. A spectacular house for those looking for tranquility, good views and close to everything.