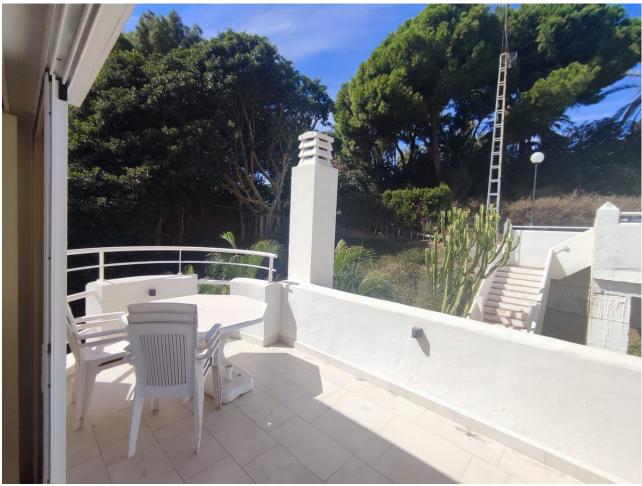

## Sales - House - Torrequebrada 499.00€

Community: 2,760 EUR / year IBI: 520 EUR / year Rubbish: 118 EUR / year

4

4

208 m<sup>2</sup>

Fantastic very bright semi-detached house of 208 m2 with wonderful views of the Torrequebrada golf course! SUN SUN SUN! A very good community where you will find tranquility and very beautiful views of the golf course, the lake and the pool and a lot of greenery and it is close to schools, shops and the beach. The Torrequebrada Golf clubhouse is just 100 meters away. The property's parking is private, outdoors. The property is spread over 3 floors connected to each other and one more floor with a bedroom and a bathroom completely independent and in front of the pool. On the ground floor we find a toilet, a modern kitchen with an island and windows that give lots of light and views of the gardens. The kitchen is open to a very spacious living room, with large windows and from where you can access a very good terrace where you can eat while looking at the golf and the lake. Climbing the staircase with a glass railing, we access the first floor where we find two rooms with a shared bathroom and the master bedroom with an en-suite bathroom and a charming terrace with the same views of the golf. On the second floor we have a large central room with windows on both sides that open completely so you can enjoy the outdoors with friends. All rooms have air conditioning. A spectacular house for those looking for tranquility, good views and close to everything.