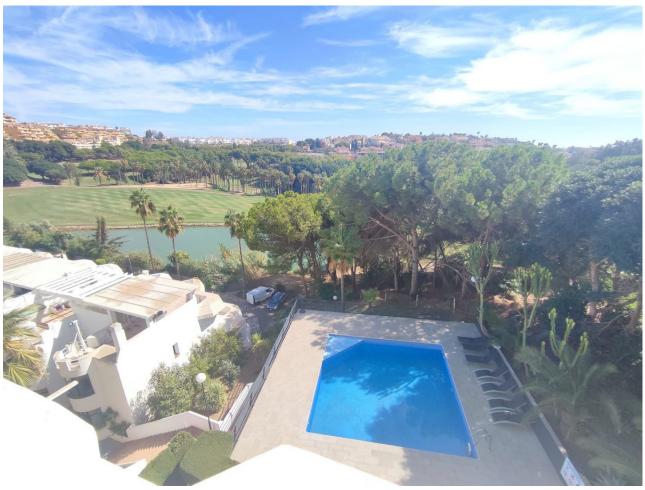

## Sales - House - Torrequebrada 499.00€

Community: 2,760 EUR / year IBI: 520 EUR / year Rubbish: 118 EUR / year

4

4

208 m<sup>2</sup>

Fantastic very bright semi-detached house of 208 m2 with wonderful views of the Torrequebrada golf course! SUN SUN SUN! A very good community where you will find tranquility and very beautiful views of the golf course, the lake and the pool and a lot of greenery and it is close to schools, shops and the beach. The Torrequebrada Golf clubhouse is just 100 meters away. The property's parking is private, outdoors. The property is spread over 3 floors connected to each other and one more floor with a bedroom and a bathroom completely independent and in front of the pool. On the ground floor we find a toilet, a modern kitchen with an island and windows that give lots of light and views of the gardens. The kitchen is open to a very spacious living room, with large windows and from where you can access a very good terrace where you can eat while looking at the golf and the lake. Climbing the staircase with a glass railing, we access the first floor where we find two rooms with a shared bathroom and the master bedroom with an en-suite bathroom and a charming terrace with the same views of the golf. On the second floor we have a large central room with windows on both sides that open completely so you can enjoy the outdoors with friends. All rooms have air conditioning. A spectacular house for those looking for tranquility, good views and close to everything.