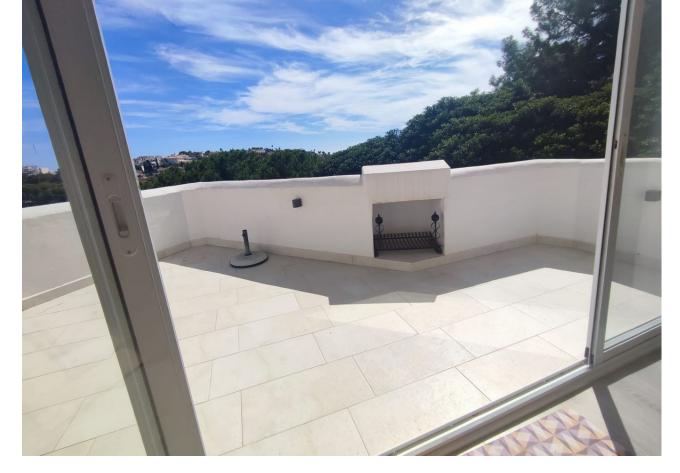

## Sales - House - Torrequebrada 499.00€

Community: 2,760 EUR / year IBI: 520 EUR / year Rubbish: 118 EUR / year

4

4

208 m<sup>2</sup>

Fantastic very bright semi-detached house of 208 m2 with wonderful views of the Torrequebrada golf course! SUN SUN SUN! A very good community where you will find tranquility and very beautiful views of the golf course, the lake and the pool and a lot of greenery and it is close to schools, shops and the beach. The Torrequebrada Golf clubhouse is just 100 meters away. The property's parking is private, outdoors. The property is spread over 3 floors connected to each other and one more floor with a bedroom and a bathroom completely independent and in front of the pool. On the ground floor we find a toilet, a modern kitchen with an island and windows that give lots of light and views of the gardens. The kitchen is open to a very spacious living room, with large windows and from where you can access a very good terrace where you can eat while looking at the golf and the lake. Climbing the staircase with a glass railing, we access the first floor where we find two rooms with a shared bathroom and the master bedroom with an en-suite bathroom and a charming terrace with the same views of the golf. On the second floor we have a large central room with windows on both sides that open completely so you can enjoy the outdoors with friends. All rooms have air conditioning. A spectacular house for those looking for tranquility, good views and close to everything.