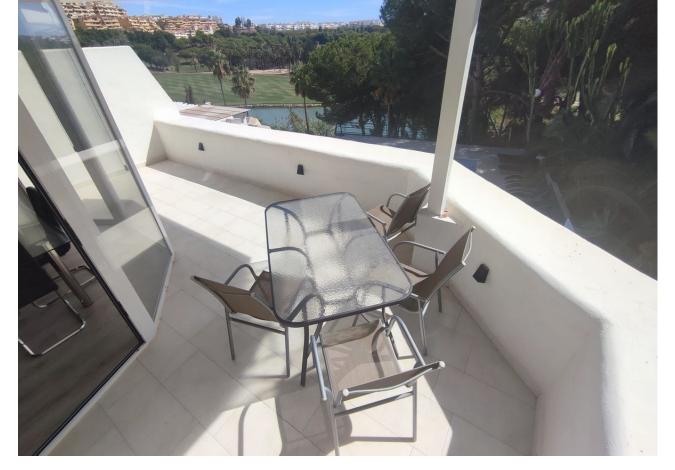

## Sales - House - Torrequebrada 499.00€

Community: 2,760 EUR / year IBI: 520 EUR / year Rubbish: 118 EUR / year

4

4

208 m<sup>2</sup>

Fantastic very bright semi-detached house of 208 m2 with wonderful views of the Torrequebrada golf course! SUN SUN SUN! A very good community where you will find tranquility and very beautiful views of the golf course, the lake and the pool and a lot of greenery and it is close to schools, shops and the beach. The Torrequebrada Golf clubhouse is just 100 meters away. The property's parking is private, outdoors. The property is spread over 3 floors connected to each other and one more floor with a bedroom and a bathroom completely independent and in front of the pool. On the ground floor we find a toilet, a modern kitchen with an island and windows that give lots of light and views of the gardens. The kitchen is open to a very spacious living room, with large windows and from where you can access a very good terrace where you can eat while looking at the golf and the lake. Climbing the staircase with a glass railing, we access the first floor where we find two rooms with a shared bathroom and the master bedroom with an en-suite bathroom and a charming terrace with the same views of the golf. On the second floor we have a large central room with windows on both sides that open completely so you can enjoy the outdoors with friends. All rooms have air conditioning. A spectacular house for those looking for tranquility, good views and close to everything.