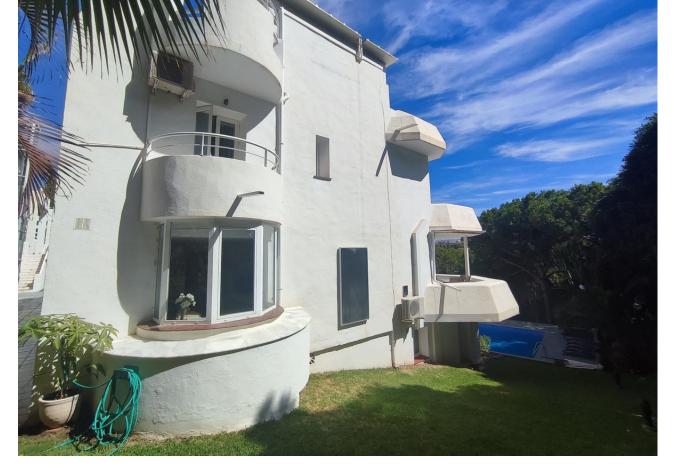

## Sales - House - Torrequebrada 499.00€

Community: 2,760 EUR / year IBI: 520 EUR / year Rubbish: 118 EUR / year

4

4

208 m<sup>2</sup>

Fantastic very bright semi-detached house of 208 m2 with wonderful views of the Torrequebrada golf course! SUN SUN SUN! A very good community where you will find tranquility and very beautiful views of the golf course, the lake and the pool and a lot of greenery and it is close to schools, shops and the beach. The Torrequebrada Golf clubhouse is just 100 meters away. The property's parking is private, outdoors. The property is spread over 3 floors connected to each other and one more floor with a bedroom and a bathroom completely independent and in front of the pool. On the ground floor we find a toilet, a modern kitchen with an island and windows that give lots of light and views of the gardens. The kitchen is open to a very spacious living room, with large windows and from where you can access a very good terrace where you can eat while looking at the golf and the lake. Climbing the staircase with a glass railing, we access the first floor where we find two rooms with a shared bathroom and the master bedroom with an en-suite bathroom and a charming terrace with the same views of the golf. On the second floor we have a large central room with windows on both sides that open completely so you can enjoy the outdoors with friends. All rooms have air conditioning. A spectacular house for those looking for tranquility, good views and close to everything.