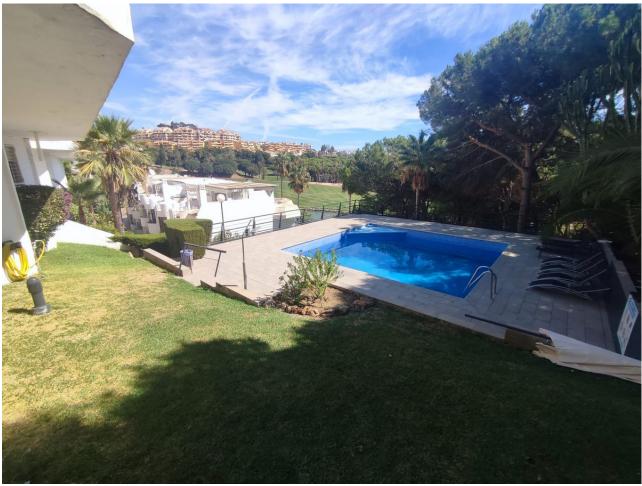

## Sales - House - Torrequebrada 499.00€

Community: 2,760 EUR / year IBI: 520 EUR / year Rubbish: 118 EUR / year

4

4

208 m<sup>2</sup>

Fantastic very bright semi-detached house of 208 m2 with wonderful views of the Torrequebrada golf course! SUN SUN SUN! A very good community where you will find tranquility and very beautiful views of the golf course, the lake and the pool and a lot of greenery and it is close to schools, shops and the beach. The Torrequebrada Golf clubhouse is just 100 meters away. The property's parking is private, outdoors. The property is spread over 3 floors connected to each other and one more floor with a bedroom and a bathroom completely independent and in front of the pool. On the ground floor we find a toilet, a modern kitchen with an island and windows that give lots of light and views of the gardens. The kitchen is open to a very spacious living room, with large windows and from where you can access a very good terrace where you can eat while looking at the golf and the lake. Climbing the staircase with a glass railing, we access the first floor where we find two rooms with a shared bathroom and the master bedroom with an en-suite bathroom and a charming terrace with the same views of the golf. On the second floor we have a large central room with windows on both sides that open completely so you can enjoy the outdoors with friends. All rooms have air conditioning. A spectacular house for those looking for tranquility, good views and close to everything.