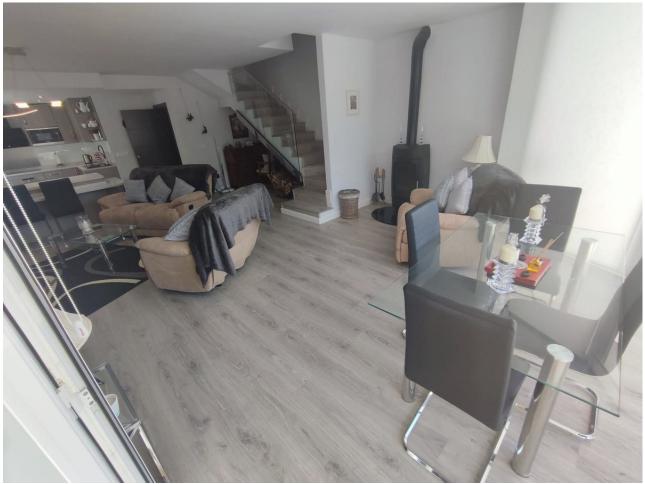

## Sales - House - Torrequebrada 499.00€

Community: 2,760 EUR / year IBI: 520 EUR / year Rubbish: 118 EUR / year

4

4

208 m<sup>2</sup>

Fantastic very bright semi-detached house of 208 m2 with wonderful views of the Torrequebrada golf course! SUN SUN SUN! A very good community where you will find tranquility and very beautiful views of the golf course, the lake and the pool and a lot of greenery and it is close to schools, shops and the beach. The Torrequebrada Golf clubhouse is just 100 meters away. The property's parking is private, outdoors. The property is spread over 3 floors connected to each other and one more floor with a bedroom and a bathroom completely independent and in front of the pool. On the ground floor we find a toilet, a modern kitchen with an island and windows that give lots of light and views of the gardens. The kitchen is open to a very spacious living room, with large windows and from where you can access a very good terrace where you can eat while looking at the golf and the lake. Climbing the staircase with a glass railing, we access the first floor where we find two rooms with a shared bathroom and the master bedroom with an en-suite bathroom and a charming terrace with the same views of the golf. On the second floor we have a large central room with windows on both sides that open completely so you can enjoy the outdoors with friends. All rooms have air conditioning. A spectacular house for those looking for tranquility, good views and close to everything.