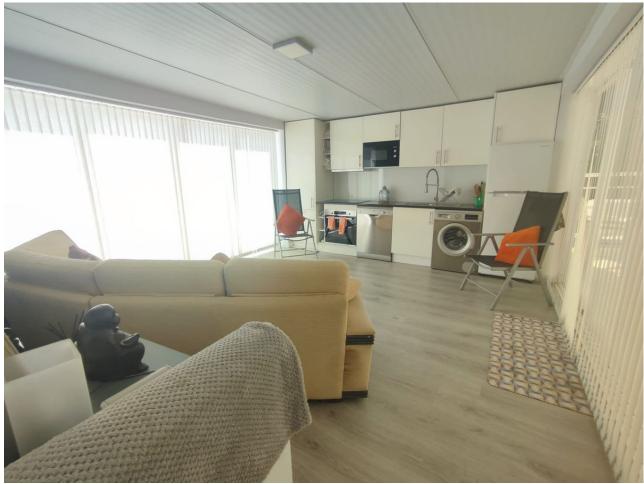

## Sales - House - Torrequebrada 499.00€

Community: 2,760 EUR / year IBI: 520 EUR / year Rubbish: 118 EUR / year

4

4

208 m<sup>2</sup>

Fantastic very bright semi-detached house of 208 m2 with wonderful views of the Torrequebrada golf course! SUN SUN SUN! A very good community where you will find tranquility and very beautiful views of the golf course, the lake and the pool and a lot of greenery and it is close to schools, shops and the beach. The Torrequebrada Golf clubhouse is just 100 meters away. The property's parking is private, outdoors. The property is spread over 3 floors connected to each other and one more floor with a bedroom and a bathroom completely independent and in front of the pool. On the ground floor we find a toilet, a modern kitchen with an island and windows that give lots of light and views of the gardens. The kitchen is open to a very spacious living room, with large windows and from where you can access a very good terrace where you can eat while looking at the golf and the lake. Climbing the staircase with a glass railing, we access the first floor where we find two rooms with a shared bathroom and the master bedroom with an en-suite bathroom and a charming terrace with the same views of the golf. On the second floor we have a large central room with windows on both sides that open completely so you can enjoy the outdoors with friends. All rooms have air conditioning. A spectacular house for those looking for tranquility, good views and close to everything.