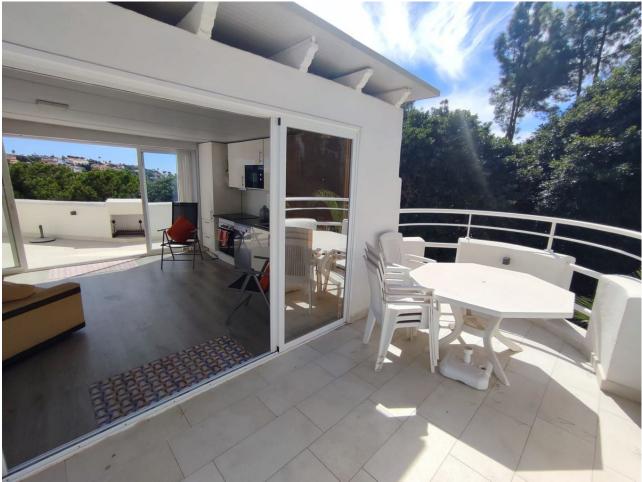

## Sales - House - Torrequebrada 499.00€

Community: 2,760 EUR / year IBI: 520 EUR / year Rubbish: 118 EUR / year

4

4

208 m<sup>2</sup>

Fantastic very bright semi-detached house of 208 m2 with wonderful views of the Torrequebrada golf course! SUN SUN SUN! A very good community where you will find tranquility and very beautiful views of the golf course, the lake and the pool and a lot of greenery and it is close to schools, shops and the beach. The Torrequebrada Golf clubhouse is just 100 meters away. The property's parking is private, outdoors. The property is spread over 3 floors connected to each other and one more floor with a bedroom and a bathroom completely independent and in front of the pool. On the ground floor we find a toilet, a modern kitchen with an island and windows that give lots of light and views of the gardens. The kitchen is open to a very spacious living room, with large windows and from where you can access a very good terrace where you can eat while looking at the golf and the lake. Climbing the staircase with a glass railing, we access the first floor where we find two rooms with a shared bathroom and the master bedroom with an en-suite bathroom and a charming terrace with the same views of the golf. On the second floor we have a large central room with windows on both sides that open completely so you can enjoy the outdoors with friends. All rooms have air conditioning. A spectacular house for those looking for tranquility, good views and close to everything.