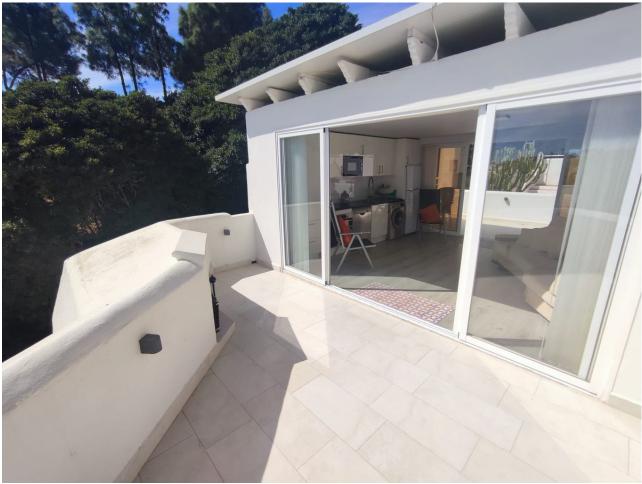

## Sales - House - Torrequebrada 499.00€

Community: 2,760 EUR / year IBI: 520 EUR / year Rubbish: 118 EUR / year

4

4

208 m<sup>2</sup>

Fantastic very bright semi-detached house of 208 m2 with wonderful views of the Torrequebrada golf course! SUN SUN SUN! A very good community where you will find tranquility and very beautiful views of the golf course, the lake and the pool and a lot of greenery and it is close to schools, shops and the beach. The Torrequebrada Golf clubhouse is just 100 meters away. The property's parking is private, outdoors. The property is spread over 3 floors connected to each other and one more floor with a bedroom and a bathroom completely independent and in front of the pool. On the ground floor we find a toilet, a modern kitchen with an island and windows that give lots of light and views of the gardens. The kitchen is open to a very spacious living room, with large windows and from where you can access a very good terrace where you can eat while looking at the golf and the lake. Climbing the staircase with a glass railing, we access the first floor where we find two rooms with a shared bathroom and the master bedroom with an en-suite bathroom and a charming terrace with the same views of the golf. On the second floor we have a large central room with windows on both sides that open completely so you can enjoy the outdoors with friends. All rooms have air conditioning. A spectacular house for those looking for tranquility, good views and close to everything.