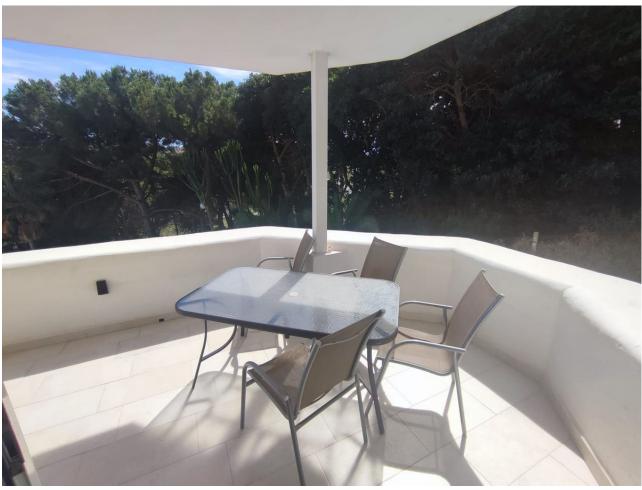

## Sales - House - Torrequebrada 499.00€

Community: 2,760 EUR / year IBI: 520 EUR / year Rubbish: 118 EUR / year

4

4

208 m<sup>2</sup>

Fantastic very bright semi-detached house of 208 m2 with wonderful views of the Torrequebrada golf course! SUN SUN SUN! A very good community where you will find tranquility and very beautiful views of the golf course, the lake and the pool and a lot of greenery and it is close to schools, shops and the beach. The Torrequebrada Golf clubhouse is just 100 meters away. The property's parking is private, outdoors. The property is spread over 3 floors connected to each other and one more floor with a bedroom and a bathroom completely independent and in front of the pool. On the ground floor we find a toilet, a modern kitchen with an island and windows that give lots of light and views of the gardens. The kitchen is open to a very spacious living room, with large windows and from where you can access a very good terrace where you can eat while looking at the golf and the lake. Climbing the staircase with a glass railing, we access the first floor where we find two rooms with a shared bathroom and the master bedroom with an en-suite bathroom and a charming terrace with the same views of the golf. On the second floor we have a large central room with windows on both sides that open completely so you can enjoy the outdoors with friends. All rooms have air conditioning. A spectacular house for those looking for tranquility, good views and close to everything.