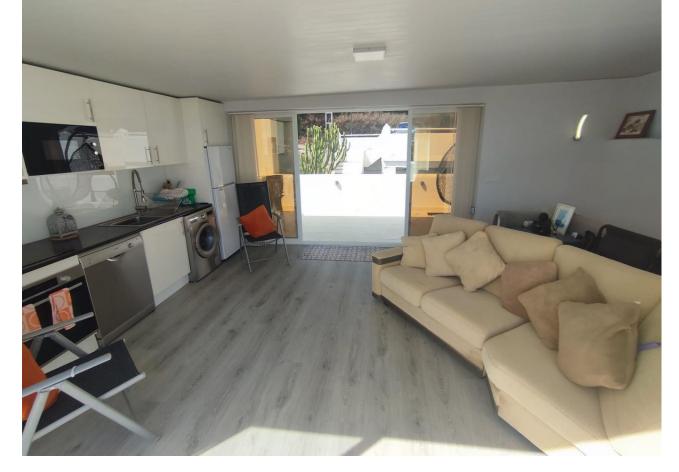

## Sales - House - Torrequebrada 499.00€

Community: 2,760 EUR / year IBI: 520 EUR / year Rubbish: 118 EUR / year

4

4

208 m<sup>2</sup>

Fantastic very bright semi-detached house of 208 m2 with wonderful views of the Torrequebrada golf course! SUN SUN SUN! A very good community where you will find tranquility and very beautiful views of the golf course, the lake and the pool and a lot of greenery and it is close to schools, shops and the beach. The Torrequebrada Golf clubhouse is just 100 meters away. The property's parking is private, outdoors. The property is spread over 3 floors connected to each other and one more floor with a bedroom and a bathroom completely independent and in front of the pool. On the ground floor we find a toilet, a modern kitchen with an island and windows that give lots of light and views of the gardens. The kitchen is open to a very spacious living room, with large windows and from where you can access a very good terrace where you can eat while looking at the golf and the lake. Climbing the staircase with a glass railing, we access the first floor where we find two rooms with a shared bathroom and the master bedroom with an en-suite bathroom and a charming terrace with the same views of the golf. On the second floor we have a large central room with windows on both sides that open completely so you can enjoy the outdoors with friends. All rooms have air conditioning. A spectacular house for those looking for tranquility, good views and close to everything.