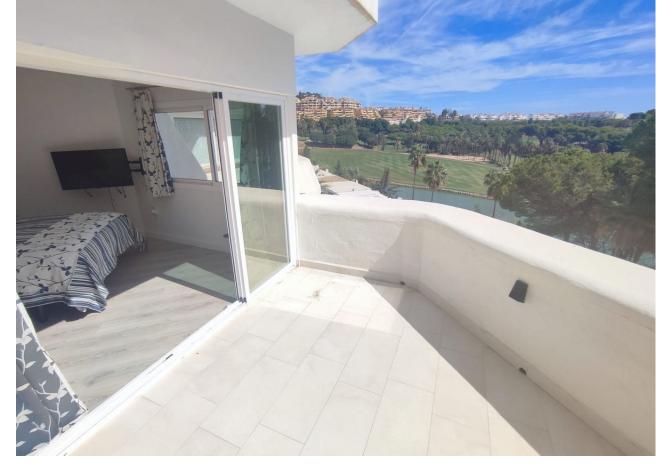

## Sales - House - Torrequebrada 499.00€

Community: 2,760 EUR / year IBI: 520 EUR / year Rubbish: 118 EUR / year

4

4

208 m<sup>2</sup>

Fantastic very bright semi-detached house of 208 m2 with wonderful views of the Torrequebrada golf course! SUN SUN SUN! A very good community where you will find tranquility and very beautiful views of the golf course, the lake and the pool and a lot of greenery and it is close to schools, shops and the beach. The Torrequebrada Golf clubhouse is just 100 meters away. The property's parking is private, outdoors. The property is spread over 3 floors connected to each other and one more floor with a bedroom and a bathroom completely independent and in front of the pool. On the ground floor we find a toilet, a modern kitchen with an island and windows that give lots of light and views of the gardens. The kitchen is open to a very spacious living room, with large windows and from where you can access a very good terrace where you can eat while looking at the golf and the lake. Climbing the staircase with a glass railing, we access the first floor where we find two rooms with a shared bathroom and the master bedroom with an en-suite bathroom and a charming terrace with the same views of the golf. On the second floor we have a large central room with windows on both sides that open completely so you can enjoy the outdoors with friends. All rooms have air conditioning. A spectacular house for those looking for tranquility, good views and close to everything.