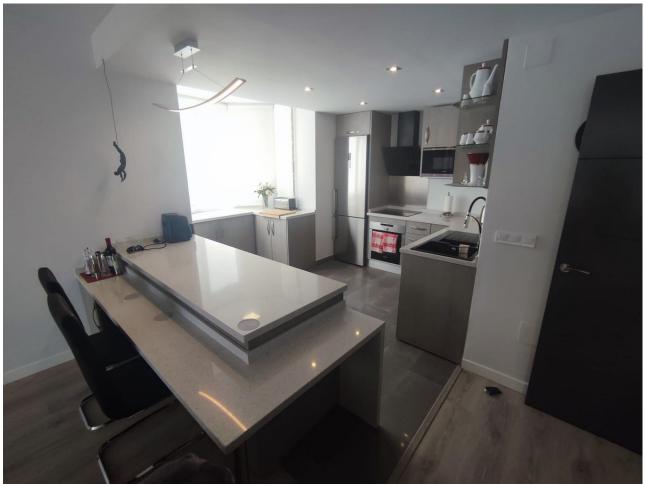

## Sales - House - Torrequebrada 499.00€

Community: 2,760 EUR / year IBI: 520 EUR / year Rubbish: 118 EUR / year

4

4

208 m<sup>2</sup>

Fantastic very bright semi-detached house of 208 m2 with wonderful views of the Torrequebrada golf course! SUN SUN SUN! A very good community where you will find tranquility and very beautiful views of the golf course, the lake and the pool and a lot of greenery and it is close to schools, shops and the beach. The Torrequebrada Golf clubhouse is just 100 meters away. The property's parking is private, outdoors. The property is spread over 3 floors connected to each other and one more floor with a bedroom and a bathroom completely independent and in front of the pool. On the ground floor we find a toilet, a modern kitchen with an island and windows that give lots of light and views of the gardens. The kitchen is open to a very spacious living room, with large windows and from where you can access a very good terrace where you can eat while looking at the golf and the lake. Climbing the staircase with a glass railing, we access the first floor where we find two rooms with a shared bathroom and the master bedroom with an en-suite bathroom and a charming terrace with the same views of the golf. On the second floor we have a large central room with windows on both sides that open completely so you can enjoy the outdoors with friends. All rooms have air conditioning. A spectacular house for those looking for tranquility, good views and close to everything.