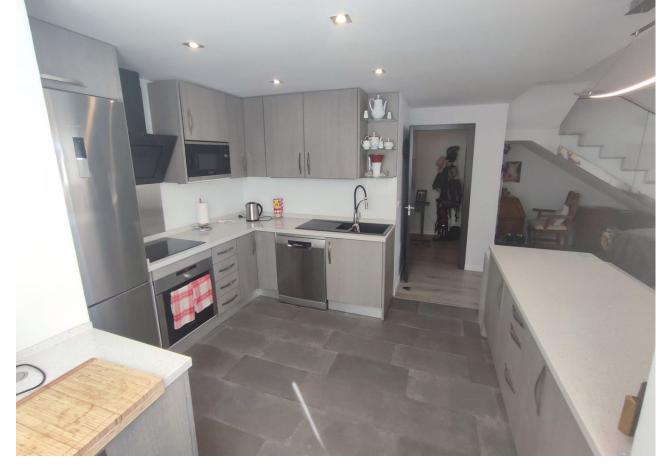

## Sales - House - Torrequebrada 499.00€

Community: 2,760 EUR / year IBI: 520 EUR / year Rubbish: 118 EUR / year

4

4

208 m<sup>2</sup>

Fantastic very bright semi-detached house of 208 m2 with wonderful views of the Torrequebrada golf course! SUN SUN SUN! A very good community where you will find tranquility and very beautiful views of the golf course, the lake and the pool and a lot of greenery and it is close to schools, shops and the beach. The Torrequebrada Golf clubhouse is just 100 meters away. The property's parking is private, outdoors. The property is spread over 3 floors connected to each other and one more floor with a bedroom and a bathroom completely independent and in front of the pool. On the ground floor we find a toilet, a modern kitchen with an island and windows that give lots of light and views of the gardens. The kitchen is open to a very spacious living room, with large windows and from where you can access a very good terrace where you can eat while looking at the golf and the lake. Climbing the staircase with a glass railing, we access the first floor where we find two rooms with a shared bathroom and the master bedroom with an en-suite bathroom and a charming terrace with the same views of the golf. On the second floor we have a large central room with windows on both sides that open completely so you can enjoy the outdoors with friends. All rooms have air conditioning. A spectacular house for those looking for tranquility, good views and close to everything.