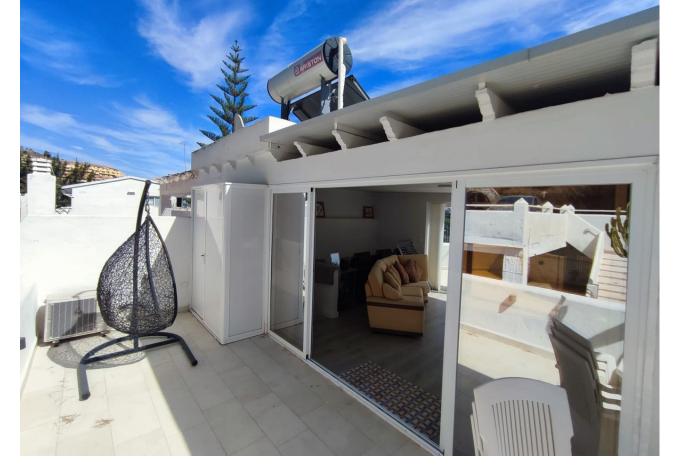

## Sales - House - Torrequebrada 499.00€

Community: 2,760 EUR / year IBI: 520 EUR / year Rubbish: 118 EUR / year

4

4

208 m<sup>2</sup>

Fantastic very bright semi-detached house of 208 m2 with wonderful views of the Torrequebrada golf course! SUN SUN SUN! A very good community where you will find tranquility and very beautiful views of the golf course, the lake and the pool and a lot of greenery and it is close to schools, shops and the beach. The Torrequebrada Golf clubhouse is just 100 meters away. The property's parking is private, outdoors. The property is spread over 3 floors connected to each other and one more floor with a bedroom and a bathroom completely independent and in front of the pool. On the ground floor we find a toilet, a modern kitchen with an island and windows that give lots of light and views of the gardens. The kitchen is open to a very spacious living room, with large windows and from where you can access a very good terrace where you can eat while looking at the golf and the lake. Climbing the staircase with a glass railing, we access the first floor where we find two rooms with a shared bathroom and the master bedroom with an en-suite bathroom and a charming terrace with the same views of the golf. On the second floor we have a large central room with windows on both sides that open completely so you can enjoy the outdoors with friends. All rooms have air conditioning. A spectacular house for those looking for tranquility, good views and close to everything.