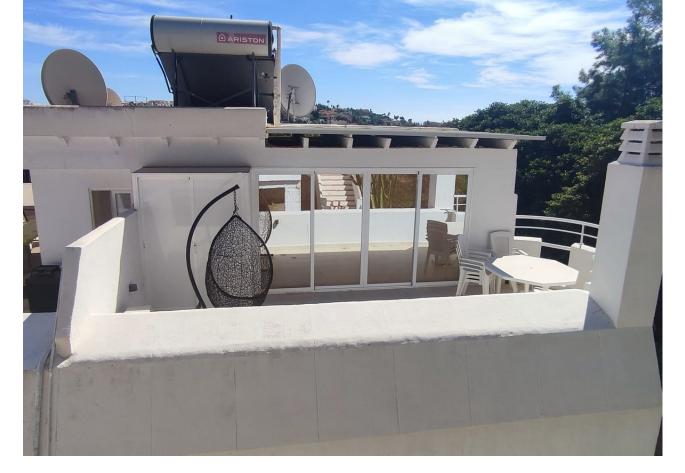

## Sales - House - Torrequebrada 499.00€

Community: 2,760 EUR / year IBI: 520 EUR / year Rubbish: 118 EUR / year

4

4

208 m<sup>2</sup>

Fantastic very bright semi-detached house of 208 m2 with wonderful views of the Torrequebrada golf course! SUN SUN SUN! A very good community where you will find tranquility and very beautiful views of the golf course, the lake and the pool and a lot of greenery and it is close to schools, shops and the beach. The Torrequebrada Golf clubhouse is just 100 meters away. The property's parking is private, outdoors. The property is spread over 3 floors connected to each other and one more floor with a bedroom and a bathroom completely independent and in front of the pool. On the ground floor we find a toilet, a modern kitchen with an island and windows that give lots of light and views of the gardens. The kitchen is open to a very spacious living room, with large windows and from where you can access a very good terrace where you can eat while looking at the golf and the lake. Climbing the staircase with a glass railing, we access the first floor where we find two rooms with a shared bathroom and the master bedroom with an en-suite bathroom and a charming terrace with the same views of the golf. On the second floor we have a large central room with windows on both sides that open completely so you can enjoy the outdoors with friends. All rooms have air conditioning. A spectacular house for those looking for tranquility, good views and close to everything.