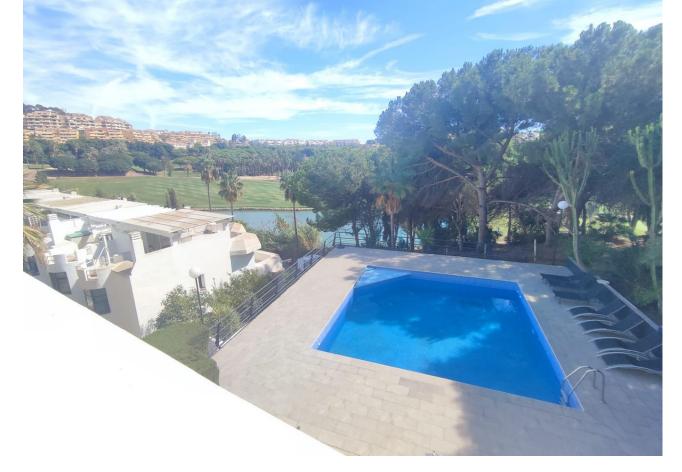

## Sales - House - Torrequebrada 499.00€

Community: 2,760 EUR / year IBI: 520 EUR / year Rubbish: 118 EUR / year

4

4

208 m<sup>2</sup>

Fantastic very bright semi-detached house of 208 m2 with wonderful views of the Torrequebrada golf course! SUN SUN SUN! A very good community where you will find tranquility and very beautiful views of the golf course, the lake and the pool and a lot of greenery and it is close to schools, shops and the beach. The Torrequebrada Golf clubhouse is just 100 meters away. The property's parking is private, outdoors. The property is spread over 3 floors connected to each other and one more floor with a bedroom and a bathroom completely independent and in front of the pool. On the ground floor we find a toilet, a modern kitchen with an island and windows that give lots of light and views of the gardens. The kitchen is open to a very spacious living room, with large windows and from where you can access a very good terrace where you can eat while looking at the golf and the lake. Climbing the staircase with a glass railing, we access the first floor where we find two rooms with a shared bathroom and the master bedroom with an en-suite bathroom and a charming terrace with the same views of the golf. On the second floor we have a large central room with windows on both sides that open completely so you can enjoy the outdoors with friends. All rooms have air conditioning. A spectacular house for those looking for tranquility, good views and close to everything.