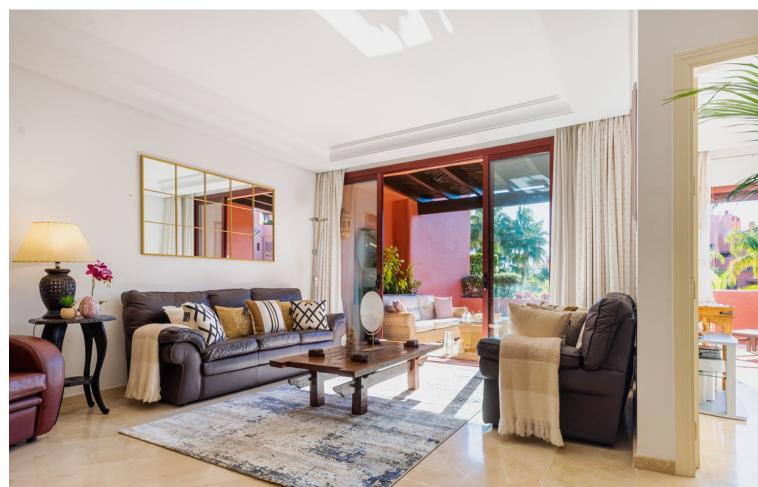

## Sales - Apartment - Estepona 899.995€

Estepona Apartment

Community: 8,892 EUR / year IBI: 1,244 EUR / year Rubbish: 171 EUR / year

3

3

277 m2

PPC / ARRAS RESERVED Exclusive Luxurious Interior Designed Duplex Penthouse situated within the Resort of Menara Beach Guadalmansa Playa, a first choice for discerning buyers seeking elite residential and luxury resort living. Front Line Beach with on site Residential Spa designed by the world renowned landscape Architect Melvin Villareal, offering exquisite balinesse styled tropical palm garden views with the calming sounds of cascading zen water fountains creating a heavenly spa ambience througout this truly remarkable Beachside Resort. Immaculately presented with 3 bedrooms and 3 bathrooms, impressively designed and styled, distributed over 2 spacious levels, luxuriously furnished with meticulous attention to detail throughout. Comprising of impressive entrance hallway, a new AEG appliance luxury integrated kitchen installed, breakfast bar & renovated utility room. Opulently styled and furnished, spacious open plan lounge/dining room offers exquisite tropical views with quadrouple picture doors accessing a relaxation and coctail terrace facing tall palms, tropical gardens and lilly ponds. The spacious en-suite guest bedroom offers access to a dedicated exterior sunbathing terrace. A further luxury styled double guest bedroom with adjacent luxury marble guest bathroom at this level. The exterior relaxation and dining terraces throughout offer stunning views facing the immaculately maintained resort gardens with infinite tall tropical palms and floral lined pathways decorated with lilly ponds and water fountains with multi coloured bougainvillea throughout. From the impressive marble Atrium staircase, the upper level hosts a Deluxe Master Bedroom en-suite, impressively styled and luxuriously furnished featuring a high vaulted oak ceiling, adjacent private dressing room and a spacious bathroom en-suite designed in contrasting shades of opulent marble enhanced with a purpose built luxuriously sized walk in shower. The Master bedroom suite encompassing the entire 1st floor level hosts several private terraces with a choice of mountain and tropical resort palm views encapsulating both sides of the bedroom from picture sliding doors. The exterior terraces and relaxation zones are exceptionally spacious and offer a fully equipped Kitchen with integrated BBQ unit, spacious dining area for 10/12 guests and ample sunbathing areas facing the exquisite tropical ambient palm views. Immaculately presented and maintained, furniture included. luxurious NS International branded exterior furniture and sunbeds, new automatic electric Persian Blinds installed, Underfloor heating with individual floor zone control installed throughout all rooms and bathrooms, Individual room controllled hot and cold vented airconditioning throughout. Terrace awnings for maximum sun protection. Luxurious custom made to measue curtains throughout. Secure elevator access to the door of the property. Underground Parking Space and a spacious storage room included. Video Intercom Secure Entry Phone. Private Owners High Specification Air Conditioned Gymnasium facing the swimming pool Indoor Heated Swimming Pool & Steam Room 2 Residents Swimming Pools / Heated Swimming Pool His and Hers Saunas within the luxury changing rooms Table Tennis Residens relaxation area Residents Library and Dvd Room Direct Private Residents Beach Paseo Access from within the Menara Beach grounds Gated, with high security & CCTV throughout the Guadalmansa Playa zone and from within the Resort Underground Parking and Storage Room On Site Tikitanno Beach Club House Restaurant open all year round, a short walk away Incomparable Luxury Value High ROI Potential Viewing is Highly Recommended