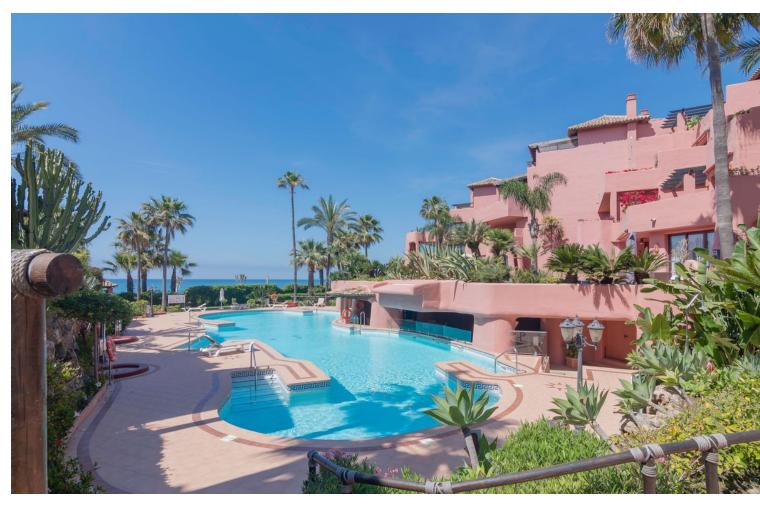

## Sales - Apartment - Estepona 899.995€

Estepona Apartment

Community: 8,892 EUR / year IBI: 1,244 EUR / year Rubbish: 171 EUR / year

3

3

277 m2

PPC / ARRAS RESERVED Exclusive Luxurious Interior Designed Duplex Penthouse situated within the Resort of Menara Beach Guadalmansa Playa, a first choice for discerning buyers seeking elite residential and luxury resort living. Front Line Beach with on site Residential Spa designed by the world renowned landscape Architect Melvin Villareal, offering exquisite balinesse styled tropical palm garden views with the calming sounds of cascading zen water fountains creating a heavenly spa ambience througout this truly remarkable Beachside Resort. Immaculately presented with 3 bedrooms and 3 bathrooms, impressively designed and styled, distributed over 2 spacious levels, luxuriously furnished with meticulous attention to detail throughout. Comprising of impressive entrance hallway, a new AEG appliance luxury integrated kitchen installed, breakfast bar & renovated utility room. Opulently styled and furnished, spacious open plan lounge/dining room offers exquisite tropical views with quadrouple picture doors accessing a relaxation and coctail terrace facing tall palms, tropical gardens and lilly ponds. The spacious en-suite guest bedroom offers access to a dedicated exterior sunbathing terrace. A further luxury styled double guest bedroom with adjacent luxury marble guest bathroom at this level. The exterior relaxation and dining terraces throughout offer stunning views facing the immaculately maintained resort gardens with infinite tall tropical palms and floral lined pathways decorated with lilly ponds and water fountains with multi coloured bougainvillea throughout. From the impressive marble Atrium staircase, the upper level hosts a Deluxe Master Bedroom en-suite, impressively styled and luxuriously furnished featuring a high vaulted oak ceiling, adjacent private dressing room and a spacious bathroom en-suite designed in contrasting shades of opulent marble enhanced with a purpose built luxuriously sized walk in shower. The Master bedroom suite encompassing the entire 1st floor level hosts several private terraces with a choice of mountain and tropical resort palm views encapsulating both sides of the bedroom from picture sliding doors. The exterior terraces and relaxation zones are exceptionally spacious and offer a fully equipped Kitchen with integrated BBQ unit, spacious dining area for 10/12 guests and ample sunbathing areas facing the exquisite tropical ambient palm views. Immaculately presented and maintained, furniture included. luxurious NS International branded exterior furniture and sunbeds, new automatic electric Persian Blinds installed, Underfloor heating with individual floor zone control installed throughout all rooms and bathrooms, Individual room controllled hot and cold vented airconditioning throughout. Terrace awnings for maximum sun protection. Luxurious custom made to measue curtains throughout. Secure elevator access to the door of the property. Underground Parking Space and a spacious storage room included. Video Intercom Secure Entry Phone. Private Owners High Specification Air Conditioned Gymnasium facing the swimming pool Indoor Heated Swimming Pool & Steam Room 2 Residents Swimming Pools / Heated Swimming Pool His and Hers Saunas within the luxury changing rooms Table Tennis Residens relaxation area Residents Library and Dvd Room Direct Private Residents Beach Paseo Access from within the Menara Beach grounds Gated, with high security & CCTV throughout the Guadalmansa Playa zone and from within the Resort Underground Parking and Storage Room On Site Tikitanno Beach Club House Restaurant open all year round, a short walk away Incomparable Luxury Value High ROI Potential Viewing is Highly Recommended