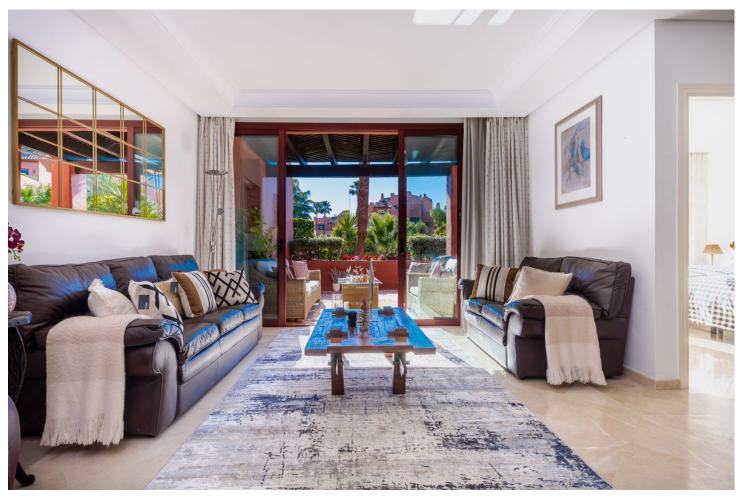

## Sales - Apartment - Estepona 899.995€

Estepona Apartment

Community: 8,892 EUR / year IBI: 1,244 EUR / year Rubbish: 171 EUR / year

3

3

277 m2

PPC / ARRAS RESERVED Exclusive Luxurious Interior Designed Duplex Penthouse situated within the Resort of Menara Beach Guadalmansa Playa, a first choice for discerning buyers seeking elite residential and luxury resort living. Front Line Beach with on site Residential Spa designed by the world renowned landscape Architect Melvin Villareal, offering exquisite balinesse styled tropical palm garden views with the calming sounds of cascading zen water fountains creating a heavenly spa ambience througout this truly remarkable Beachside Resort. Immaculately presented with 3 bedrooms and 3 bathrooms, impressively designed and styled, distributed over 2 spacious levels, luxuriously furnished with meticulous attention to detail throughout. Comprising of impressive entrance hallway, a new AEG appliance luxury integrated kitchen installed, breakfast bar & renovated utility room. Opulently styled and furnished, spacious open plan lounge/dining room offers exquisite tropical views with quadrouple picture doors accessing a relaxation and coctail terrace facing tall palms, tropical gardens and lilly ponds. The spacious en-suite guest bedroom offers access to a dedicated exterior sunbathing terrace. A further luxury styled double guest bedroom with adjacent luxury marble guest bathroom at this level. The exterior relaxation and dining terraces throughout offer stunning views facing the immaculately maintained resort gardens with infinite tall tropical palms and floral lined pathways decorated with lilly ponds and water fountains with multi coloured bougainvillea throughout. From the impressive marble Atrium staircase, the upper level hosts a Deluxe Master Bedroom en-suite, impressively styled and luxuriously furnished featuring a high vaulted oak ceiling, adjacent private dressing room and a spacious bathroom en-suite designed in contrasting shades of opulent marble enhanced with a purpose built luxuriously sized walk in shower. The Master bedroom suite encompassing the entire 1st floor level hosts several private terraces with a choice of mountain and tropical resort palm views encapsulating both sides of the bedroom from picture sliding doors. The exterior terraces and relaxation zones are exceptionally spacious and offer a fully equipped Kitchen with integrated BBQ unit, spacious dining area for 10/12 guests and ample sunbathing areas facing the exquisite tropical ambient palm views. Immaculately presented and maintained, furniture included. luxurious NS International branded exterior furniture and sunbeds, new automatic electric Persian Blinds installed, Underfloor heating with individual floor zone control installed throughout all rooms and bathrooms, Individual room controllled hot and cold vented airconditioning throughout. Terrace awnings for maximum sun protection. Luxurious custom made to measue curtains throughout. Secure elevator access to the door of the property. Underground Parking Space and a spacious storage room included. Video Intercom Secure Entry Phone. Private Owners High Specification Air Conditioned Gymnasium facing the swimming pool Indoor Heated Swimming Pool & Steam Room 2 Residents Swimming Pools / Heated Swimming Pool His and Hers Saunas within the luxury changing rooms Table Tennis Residens relaxation area Residents Library and Dvd Room Direct Private Residents Beach Paseo Access from within the Menara Beach grounds Gated, with high security & CCTV throughout the Guadalmansa Playa zone and from within the Resort Underground Parking and Storage Room On Site Tikitanno Beach Club House Restaurant open all year round, a short walk away Incomparable Luxury Value High ROI Potential Viewing is Highly Recommended