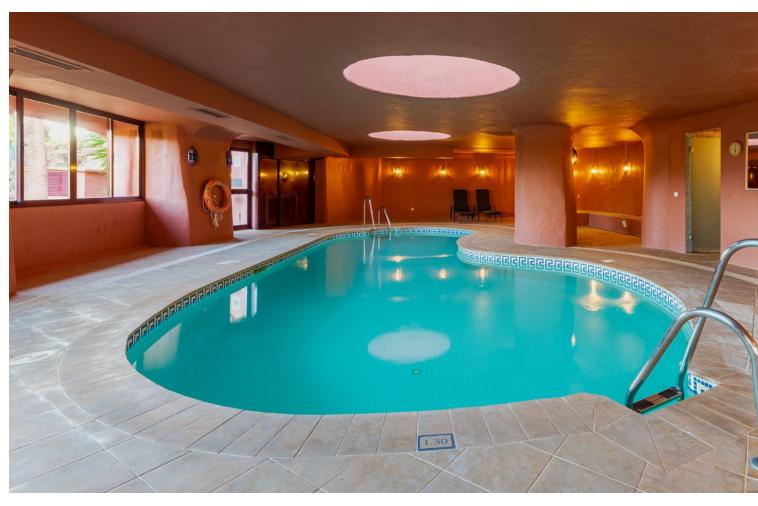

## Sales - Apartment - Estepona 899.995€

Estepona Apartment

Community: 8,892 EUR / year IBI: 1,244 EUR / year Rubbish: 171 EUR / year

3

3

277 m2

PPC / ARRAS RESERVED Exclusive Luxurious Interior Designed Duplex Penthouse situated within the Resort of Menara Beach Guadalmansa Playa, a first choice for discerning buyers seeking elite residential and luxury resort living. Front Line Beach with on site Residential Spa designed by the world renowned landscape Architect Melvin Villareal, offering exquisite balinesse styled tropical palm garden views with the calming sounds of cascading zen water fountains creating a heavenly spa ambience througout this truly remarkable Beachside Resort. Immaculately presented with 3 bedrooms and 3 bathrooms, impressively designed and styled, distributed over 2 spacious levels, luxuriously furnished with meticulous attention to detail throughout. Comprising of impressive entrance hallway, a new AEG appliance luxury integrated kitchen installed, breakfast bar & renovated utility room. Opulently styled and furnished, spacious open plan lounge/dining room offers exquisite tropical views with quadrouple picture doors accessing a relaxation and coctail terrace facing tall palms, tropical gardens and lilly ponds. The spacious en-suite guest bedroom offers access to a dedicated exterior sunbathing terrace. A further luxury styled double guest bedroom with adjacent luxury marble guest bathroom at this level. The exterior relaxation and dining terraces throughout offer stunning views facing the immaculately maintained resort gardens with infinite tall tropical palms and floral lined pathways decorated with lilly ponds and water fountains with multi coloured bougainvillea throughout. From the impressive marble Atrium staircase, the upper level hosts a Deluxe Master Bedroom en-suite, impressively styled and luxuriously furnished featuring a high vaulted oak ceiling, adjacent private dressing room and a spacious bathroom en-suite designed in contrasting shades of opulent marble enhanced with a purpose built luxuriously sized walk in shower. The Master bedroom suite encompassing the entire 1st floor level hosts several private terraces with a choice of mountain and tropical resort palm views encapsulating both sides of the bedroom from picture sliding doors. The exterior terraces and relaxation zones are exceptionally spacious and offer a fully equipped Kitchen with integrated BBQ unit, spacious dining area for 10/12 guests and ample sunbathing areas facing the exquisite tropical ambient palm views. Immaculately presented and maintained, furniture included. luxurious NS International branded exterior furniture and sunbeds, new automatic electric Persian Blinds installed, Underfloor heating with individual floor zone control installed throughout all rooms and bathrooms, Individual room controllled hot and cold vented airconditioning throughout. Terrace awnings for maximum sun protection. Luxurious custom made to measue curtains throughout. Secure elevator access to the door of the property. Underground Parking Space and a spacious storage room included. Video Intercom Secure Entry Phone. Private Owners High Specification Air Conditioned Gymnasium facing the swimming pool Indoor Heated Swimming Pool & Steam Room 2 Residents Swimming Pools / Heated Swimming Pool His and Hers Saunas within the luxury changing rooms Table Tennis Residens relaxation area Residents Library and Dvd Room Direct Private Residents Beach Paseo Access from within the Menara Beach grounds Gated, with high security & CCTV throughout the Guadalmansa Playa zone and from within the Resort Underground Parking and Storage Room On Site Tikitanno Beach Club House Restaurant open all year round, a short walk away Incomparable Luxury Value High ROI Potential Viewing is Highly Recommended

## Setting Orientation Condition Pool Beachfront South West Excellent Communal **✓** Indoor **✓** West Beachside Heated Close To Shops Close To Marina Children`s Pool Urbanisation Front Line Beach Complex **Climate Control Features Furniture** Views Fully Furnished Optional Air Conditioning Mountain Covered Terrace ✓ Pre Installed A/C Garden ✓ Lift ✓ Hot A/C Lake Fitted Wardrobes Cold A/C Forest Near Transport Central Heating Private Terrace Solarium ✓ U/F Heating ✓ U/F/H Bathrooms Satellite TV ❤ WiFi **✓** Gym Sauna ❤ Games Room Storage Room Utility Room Ensuite Bathroom Access for people with reduced mobility Marble Flooring Jacuzzi Barbeque Double Glazing 24 Hour Reception Restaurant On Site Staff Accommodation Basement Kitchen Garden Security Parking Communal Gated Complex Underground Fully Fitted Landscaped Electric Blinds **✓** Garage Entry Phone Alarm System 24 Hour Security **✓** Safe Utilities Category Electricity Beachfront Drinkable Water Cheap **✓** Golf Holiday Homes Investment Luxury Reduced