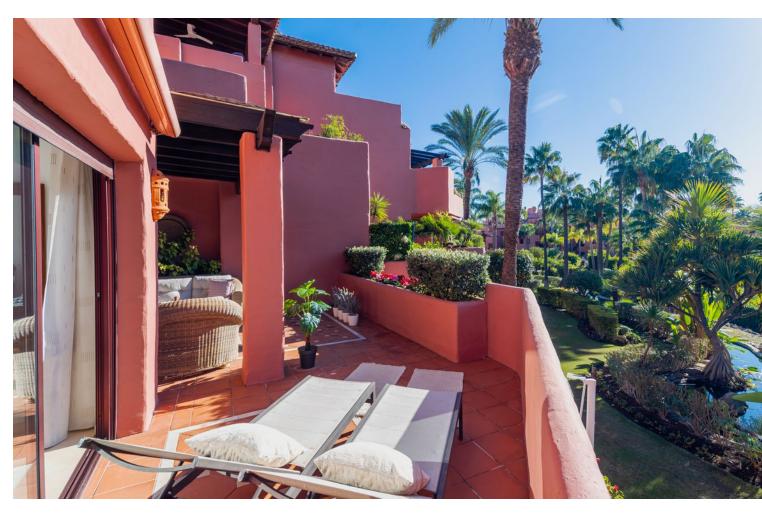

## Sales - Apartment - Estepona 899.995€

Estepona Apartment

Community: 8,892 EUR / year IBI: 1,244 EUR / year Rubbish: 171 EUR / year

3

3

277 m2

PPC / ARRAS RESERVED Exclusive Luxurious Interior Designed Duplex Penthouse situated within the Resort of Menara Beach Guadalmansa Playa, a first choice for discerning buyers seeking elite residential and luxury resort living. Front Line Beach with on site Residential Spa designed by the world renowned landscape Architect Melvin Villareal, offering exquisite balinesse styled tropical palm garden views with the calming sounds of cascading zen water fountains creating a heavenly spa ambience througout this truly remarkable Beachside Resort. Immaculately presented with 3 bedrooms and 3 bathrooms, impressively designed and styled, distributed over 2 spacious levels, luxuriously furnished with meticulous attention to detail throughout. Comprising of impressive entrance hallway, a new AEG appliance luxury integrated kitchen installed, breakfast bar & renovated utility room. Opulently styled and furnished, spacious open plan lounge/dining room offers exquisite tropical views with quadrouple picture doors accessing a relaxation and coctail terrace facing tall palms, tropical gardens and lilly ponds. The spacious en-suite guest bedroom offers access to a dedicated exterior sunbathing terrace. A further luxury styled double guest bedroom with adjacent luxury marble guest bathroom at this level. The exterior relaxation and dining terraces throughout offer stunning views facing the immaculately maintained resort gardens with infinite tall tropical palms and floral lined pathways decorated with lilly ponds and water fountains with multi coloured bougainvillea throughout. From the impressive marble Atrium staircase, the upper level hosts a Deluxe Master Bedroom en-suite, impressively styled and luxuriously furnished featuring a high vaulted oak ceiling, adjacent private dressing room and a spacious bathroom en-suite designed in contrasting shades of opulent marble enhanced with a purpose built luxuriously sized walk in shower. The Master bedroom suite encompassing the entire 1st floor level hosts several private terraces with a choice of mountain and tropical resort palm views encapsulating both sides of the bedroom from picture sliding doors. The exterior terraces and relaxation zones are exceptionally spacious and offer a fully equipped Kitchen with integrated BBQ unit, spacious dining area for 10/12 guests and ample sunbathing areas facing the exquisite tropical ambient palm views. Immaculately presented and maintained, furniture included. luxurious NS International branded exterior furniture and sunbeds, new automatic electric Persian Blinds installed, Underfloor heating with individual floor zone control installed throughout all rooms and bathrooms, Individual room controllled hot and cold vented airconditioning throughout. Terrace awnings for maximum sun protection. Luxurious custom made to measue curtains throughout. Secure elevator access to the door of the property. Underground Parking Space and a spacious storage room included. Video Intercom Secure Entry Phone. Private Owners High Specification Air Conditioned Gymnasium facing the swimming pool Indoor Heated Swimming Pool & Steam Room 2 Residents Swimming Pools / Heated Swimming Pool His and Hers Saunas within the luxury changing rooms Table Tennis Residens relaxation area Residents Library and Dvd Room Direct Private Residents Beach Paseo Access from within the Menara Beach grounds Gated, with high security & CCTV throughout the Guadalmansa Playa zone and from within the Resort Underground Parking and Storage Room On Site Tikitanno Beach Club House Restaurant open all year round, a short walk away Incomparable Luxury Value High ROI Potential Viewing is Highly Recommended