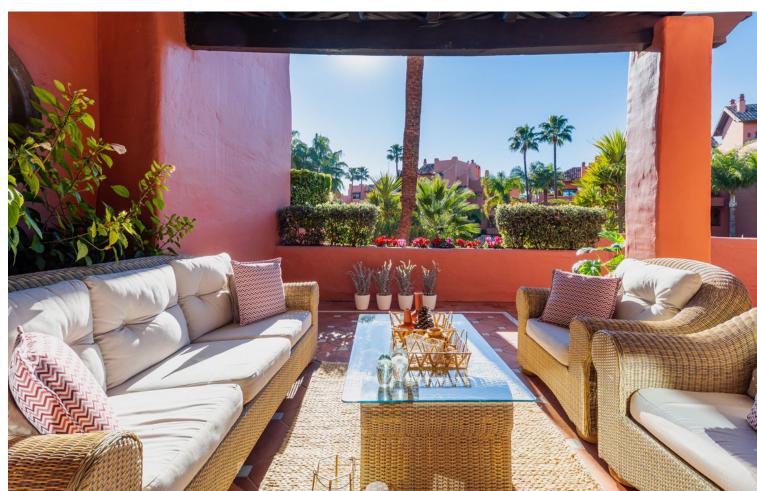

## Sales - Apartment - Estepona 899.995€

Estepona Apartment

Community: 8,892 EUR / year IBI: 1,244 EUR / year Rubbish: 171 EUR / year

3

3

277 m2

PPC / ARRAS RESERVED Exclusive Luxurious Interior Designed Duplex Penthouse situated within the Resort of Menara Beach Guadalmansa Playa, a first choice for discerning buyers seeking elite residential and luxury resort living. Front Line Beach with on site Residential Spa designed by the world renowned landscape Architect Melvin Villareal, offering exquisite balinesse styled tropical palm garden views with the calming sounds of cascading zen water fountains creating a heavenly spa ambience througout this truly remarkable Beachside Resort. Immaculately presented with 3 bedrooms and 3 bathrooms, impressively designed and styled, distributed over 2 spacious levels, luxuriously furnished with meticulous attention to detail throughout. Comprising of impressive entrance hallway, a new AEG appliance luxury integrated kitchen installed, breakfast bar & renovated utility room. Opulently styled and furnished, spacious open plan lounge/dining room offers exquisite tropical views with quadrouple picture doors accessing a relaxation and coctail terrace facing tall palms, tropical gardens and lilly ponds. The spacious en-suite guest bedroom offers access to a dedicated exterior sunbathing terrace. A further luxury styled double guest bedroom with adjacent luxury marble guest bathroom at this level. The exterior relaxation and dining terraces throughout offer stunning views facing the immaculately maintained resort gardens with infinite tall tropical palms and floral lined pathways decorated with lilly ponds and water fountains with multi coloured bougainvillea throughout. From the impressive marble Atrium staircase, the upper level hosts a Deluxe Master Bedroom en-suite, impressively styled and luxuriously furnished featuring a high vaulted oak ceiling, adjacent private dressing room and a spacious bathroom en-suite designed in contrasting shades of opulent marble enhanced with a purpose built luxuriously sized walk in shower. The Master bedroom suite encompassing the entire 1st floor level hosts several private terraces with a choice of mountain and tropical resort palm views encapsulating both sides of the bedroom from picture sliding doors. The exterior terraces and relaxation zones are exceptionally spacious and offer a fully equipped Kitchen with integrated BBQ unit, spacious dining area for 10/12 guests and ample sunbathing areas facing the exquisite tropical ambient palm views. Immaculately presented and maintained, furniture included. luxurious NS International branded exterior furniture and sunbeds, new automatic electric Persian Blinds installed, Underfloor heating with individual floor zone control installed throughout all rooms and bathrooms, Individual room controllled hot and cold vented airconditioning throughout. Terrace awnings for maximum sun protection. Luxurious custom made to measue curtains throughout. Secure elevator access to the door of the property. Underground Parking Space and a spacious storage room included. Video Intercom Secure Entry Phone. Private Owners High Specification Air Conditioned Gymnasium facing the swimming pool Indoor Heated Swimming Pool & Steam Room 2 Residents Swimming Pools / Heated Swimming Pool His and Hers Saunas within the luxury changing rooms Table Tennis Residens relaxation area Residents Library and Dvd Room Direct Private Residents Beach Paseo Access from within the Menara Beach grounds Gated, with high security & CCTV throughout the Guadalmansa Playa zone and from within the Resort Underground Parking and Storage Room On Site Tikitanno Beach Club House Restaurant open all year round, a short walk away Incomparable Luxury Value High ROI Potential Viewing is Highly Recommended