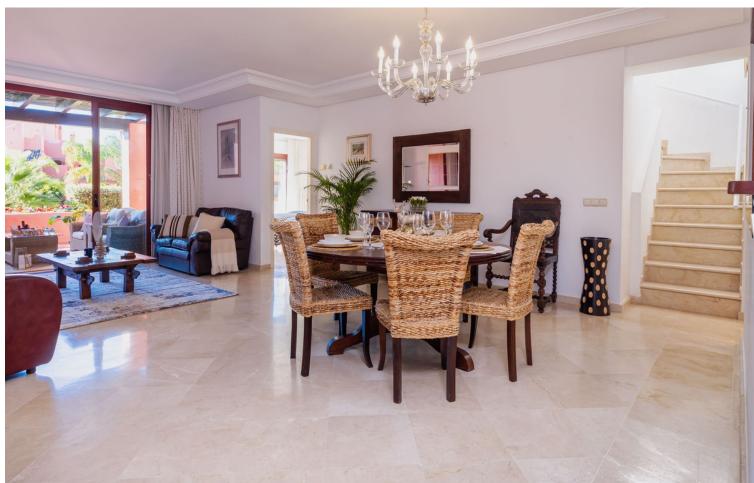

## Sales - Apartment - Estepona 899.995€

Estepona Apartment

Community: 8,892 EUR / year IBI: 1,244 EUR / year Rubbish: 171 EUR / year

3

3

277 m2

PPC / ARRAS RESERVED Exclusive Luxurious Interior Designed Duplex Penthouse situated within the Resort of Menara Beach Guadalmansa Playa, a first choice for discerning buyers seeking elite residential and luxury resort living. Front Line Beach with on site Residential Spa designed by the world renowned landscape Architect Melvin Villareal, offering exquisite balinesse styled tropical palm garden views with the calming sounds of cascading zen water fountains creating a heavenly spa ambience througout this truly remarkable Beachside Resort. Immaculately presented with 3 bedrooms and 3 bathrooms, impressively designed and styled, distributed over 2 spacious levels, luxuriously furnished with meticulous attention to detail throughout. Comprising of impressive entrance hallway, a new AEG appliance luxury integrated kitchen installed, breakfast bar & renovated utility room. Opulently styled and furnished, spacious open plan lounge/dining room offers exquisite tropical views with quadrouple picture doors accessing a relaxation and coctail terrace facing tall palms, tropical gardens and lilly ponds. The spacious en-suite guest bedroom offers access to a dedicated exterior sunbathing terrace. A further luxury styled double guest bedroom with adjacent luxury marble guest bathroom at this level. The exterior relaxation and dining terraces throughout offer stunning views facing the immaculately maintained resort gardens with infinite tall tropical palms and floral lined pathways decorated with lilly ponds and water fountains with multi coloured bougainvillea throughout. From the impressive marble Atrium staircase, the upper level hosts a Deluxe Master Bedroom en-suite, impressively styled and luxuriously furnished featuring a high vaulted oak ceiling, adjacent private dressing room and a spacious bathroom en-suite designed in contrasting shades of opulent marble enhanced with a purpose built luxuriously sized walk in shower. The Master bedroom suite encompassing the entire 1st floor level hosts several private terraces with a choice of mountain and tropical resort palm views encapsulating both sides of the bedroom from picture sliding doors. The exterior terraces and relaxation zones are exceptionally spacious and offer a fully equipped Kitchen with integrated BBQ unit, spacious dining area for 10/12 guests and ample sunbathing areas facing the exquisite tropical ambient palm views. Immaculately presented and maintained, furniture included. luxurious NS International branded exterior furniture and sunbeds, new automatic electric Persian Blinds installed, Underfloor heating with individual floor zone control installed throughout all rooms and bathrooms, Individual room controllled hot and cold vented airconditioning throughout. Terrace awnings for maximum sun protection. Luxurious custom made to measue curtains throughout. Secure elevator access to the door of the property. Underground Parking Space and a spacious storage room included. Video Intercom Secure Entry Phone. Private Owners High Specification Air Conditioned Gymnasium facing the swimming pool Indoor Heated Swimming Pool & Steam Room 2 Residents Swimming Pools / Heated Swimming Pool His and Hers Saunas within the luxury changing rooms Table Tennis Residens relaxation area Residents Library and Dvd Room Direct Private Residents Beach Paseo Access from within the Menara Beach grounds Gated, with high security & CCTV throughout the Guadalmansa Playa zone and from within the Resort Underground Parking and Storage Room On Site Tikitanno Beach Club House Restaurant open all year round, a short walk away Incomparable Luxury Value High ROI Potential Viewing is Highly Recommended