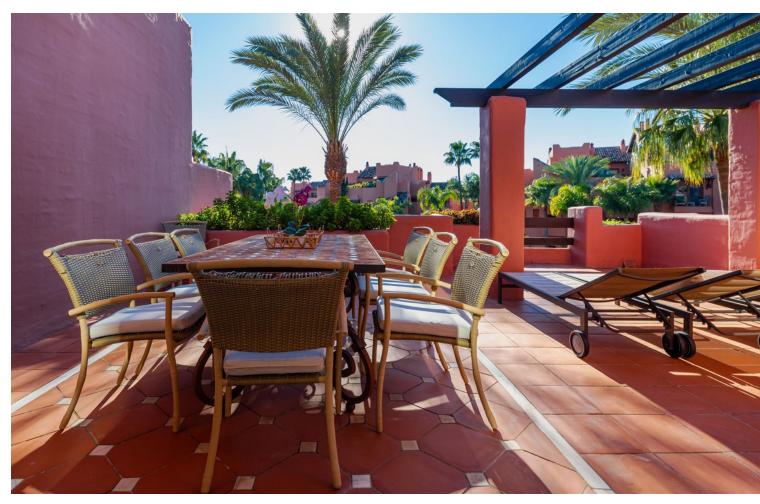

## Sales - Apartment - Estepona 899.995€

Estepona Apartment

Community: 8,892 EUR / year IBI: 1,244 EUR / year Rubbish: 171 EUR / year

3

3

277 m2

PPC / ARRAS RESERVED Exclusive Luxurious Interior Designed Duplex Penthouse situated within the Resort of Menara Beach Guadalmansa Playa, a first choice for discerning buyers seeking elite residential and luxury resort living. Front Line Beach with on site Residential Spa designed by the world renowned landscape Architect Melvin Villareal, offering exquisite balinesse styled tropical palm garden views with the calming sounds of cascading zen water fountains creating a heavenly spa ambience througout this truly remarkable Beachside Resort. Immaculately presented with 3 bedrooms and 3 bathrooms, impressively designed and styled, distributed over 2 spacious levels, luxuriously furnished with meticulous attention to detail throughout. Comprising of impressive entrance hallway, a new AEG appliance luxury integrated kitchen installed, breakfast bar & renovated utility room. Opulently styled and furnished, spacious open plan lounge/dining room offers exquisite tropical views with quadrouple picture doors accessing a relaxation and coctail terrace facing tall palms, tropical gardens and lilly ponds. The spacious en-suite guest bedroom offers access to a dedicated exterior sunbathing terrace. A further luxury styled double guest bedroom with adjacent luxury marble guest bathroom at this level. The exterior relaxation and dining terraces throughout offer stunning views facing the immaculately maintained resort gardens with infinite tall tropical palms and floral lined pathways decorated with lilly ponds and water fountains with multi coloured bougainvillea throughout. From the impressive marble Atrium staircase, the upper level hosts a Deluxe Master Bedroom en-suite, impressively styled and luxuriously furnished featuring a high vaulted oak ceiling, adjacent private dressing room and a spacious bathroom en-suite designed in contrasting shades of opulent marble enhanced with a purpose built luxuriously sized walk in shower. The Master bedroom suite encompassing the entire 1st floor level hosts several private terraces with a choice of mountain and tropical resort palm views encapsulating both sides of the bedroom from picture sliding doors. The exterior terraces and relaxation zones are exceptionally spacious and offer a fully equipped Kitchen with integrated BBQ unit, spacious dining area for 10/12 guests and ample sunbathing areas facing the exquisite tropical ambient palm views. Immaculately presented and maintained, furniture included. luxurious NS International branded exterior furniture and sunbeds, new automatic electric Persian Blinds installed, Underfloor heating with individual floor zone control installed throughout all rooms and bathrooms, Individual room controllled hot and cold vented airconditioning throughout. Terrace awnings for maximum sun protection. Luxurious custom made to measue curtains throughout. Secure elevator access to the door of the property. Underground Parking Space and a spacious storage room included. Video Intercom Secure Entry Phone. Private Owners High Specification Air Conditioned Gymnasium facing the swimming pool Indoor Heated Swimming Pool & Steam Room 2 Residents Swimming Pools / Heated Swimming Pool His and Hers Saunas within the luxury changing rooms Table Tennis Residens relaxation area Residents Library and Dvd Room Direct Private Residents Beach Paseo Access from within the Menara Beach grounds Gated, with high security & CCTV throughout the Guadalmansa Playa zone and from within the Resort Underground Parking and Storage Room On Site Tikitanno Beach Club House Restaurant open all year round, a short walk away Incomparable Luxury Value High ROI Potential Viewing is Highly Recommended