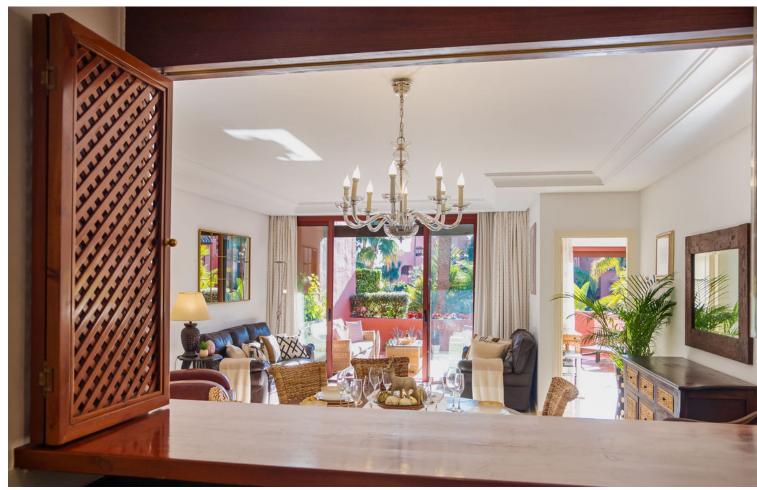

## Sales - Apartment - Estepona 899.995€

Estepona Apartment

Community: 8,892 EUR / year IBI: 1,244 EUR / year Rubbish: 171 EUR / year

3

3

277 m2

PPC / ARRAS RESERVED Exclusive Luxurious Interior Designed Duplex Penthouse situated within the Resort of Menara Beach Guadalmansa Playa, a first choice for discerning buyers seeking elite residential and luxury resort living. Front Line Beach with on site Residential Spa designed by the world renowned landscape Architect Melvin Villareal, offering exquisite balinesse styled tropical palm garden views with the calming sounds of cascading zen water fountains creating a heavenly spa ambience througout this truly remarkable Beachside Resort. Immaculately presented with 3 bedrooms and 3 bathrooms, impressively designed and styled, distributed over 2 spacious levels, luxuriously furnished with meticulous attention to detail throughout. Comprising of impressive entrance hallway, a new AEG appliance luxury integrated kitchen installed, breakfast bar & renovated utility room. Opulently styled and furnished, spacious open plan lounge/dining room offers exquisite tropical views with quadrouple picture doors accessing a relaxation and coctail terrace facing tall palms, tropical gardens and lilly ponds. The spacious en-suite guest bedroom offers access to a dedicated exterior sunbathing terrace. A further luxury styled double guest bedroom with adjacent luxury marble guest bathroom at this level. The exterior relaxation and dining terraces throughout offer stunning views facing the immaculately maintained resort gardens with infinite tall tropical palms and floral lined pathways decorated with lilly ponds and water fountains with multi coloured bougainvillea throughout. From the impressive marble Atrium staircase, the upper level hosts a Deluxe Master Bedroom en-suite, impressively styled and luxuriously furnished featuring a high vaulted oak ceiling, adjacent private dressing room and a spacious bathroom en-suite designed in contrasting shades of opulent marble enhanced with a purpose built luxuriously sized walk in shower. The Master bedroom suite encompassing the entire 1st floor level hosts several private terraces with a choice of mountain and tropical resort palm views encapsulating both sides of the bedroom from picture sliding doors. The exterior terraces and relaxation zones are exceptionally spacious and offer a fully equipped Kitchen with integrated BBQ unit, spacious dining area for 10/12 guests and ample sunbathing areas facing the exquisite tropical ambient palm views. Immaculately presented and maintained, furniture included. luxurious NS International branded exterior furniture and sunbeds, new automatic electric Persian Blinds installed, Underfloor heating with individual floor zone control installed throughout all rooms and bathrooms, Individual room controllled hot and cold vented airconditioning throughout. Terrace awnings for maximum sun protection. Luxurious custom made to measue curtains throughout. Secure elevator access to the door of the property. Underground Parking Space and a spacious storage room included. Video Intercom Secure Entry Phone. Private Owners High Specification Air Conditioned Gymnasium facing the swimming pool Indoor Heated Swimming Pool & Steam Room 2 Residents Swimming Pools / Heated Swimming Pool His and Hers Saunas within the luxury changing rooms Table Tennis Residens relaxation area Residents Library and Dvd Room Direct Private Residents Beach Paseo Access from within the Menara Beach grounds Gated, with high security & CCTV throughout the Guadalmansa Playa zone and from within the Resort Underground Parking and Storage Room On Site Tikitanno Beach Club House Restaurant open all year round, a short walk away Incomparable Luxury Value High ROI Potential Viewing is Highly Recommended