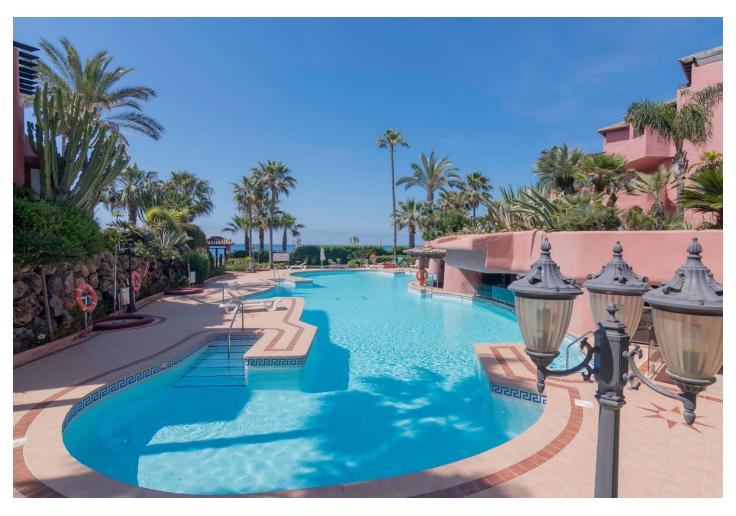

## Sales - Apartment - Estepona 899.995€

Estepona Apartment

Community: 8,892 EUR / year IBI: 1,244 EUR / year Rubbish: 171 EUR / year

3

3

277 m2

PPC / ARRAS RESERVED Exclusive Luxurious Interior Designed Duplex Penthouse situated within the Resort of Menara Beach Guadalmansa Playa, a first choice for discerning buyers seeking elite residential and luxury resort living. Front Line Beach with on site Residential Spa designed by the world renowned landscape Architect Melvin Villareal, offering exquisite balinesse styled tropical palm garden views with the calming sounds of cascading zen water fountains creating a heavenly spa ambience througout this truly remarkable Beachside Resort. Immaculately presented with 3 bedrooms and 3 bathrooms, impressively designed and styled, distributed over 2 spacious levels, luxuriously furnished with meticulous attention to detail throughout. Comprising of impressive entrance hallway, a new AEG appliance luxury integrated kitchen installed, breakfast bar & renovated utility room. Opulently styled and furnished, spacious open plan lounge/dining room offers exquisite tropical views with quadrouple picture doors accessing a relaxation and coctail terrace facing tall palms, tropical gardens and lilly ponds. The spacious en-suite guest bedroom offers access to a dedicated exterior sunbathing terrace. A further luxury styled double guest bedroom with adjacent luxury marble guest bathroom at this level. The exterior relaxation and dining terraces throughout offer stunning views facing the immaculately maintained resort gardens with infinite tall tropical palms and floral lined pathways decorated with lilly ponds and water fountains with multi coloured bougainvillea throughout. From the impressive marble Atrium staircase, the upper level hosts a Deluxe Master Bedroom en-suite, impressively styled and luxuriously furnished featuring a high vaulted oak ceiling, adjacent private dressing room and a spacious bathroom en-suite designed in contrasting shades of opulent marble enhanced with a purpose built luxuriously sized walk in shower. The Master bedroom suite encompassing the entire 1st floor level hosts several private terraces with a choice of mountain and tropical resort palm views encapsulating both sides of the bedroom from picture sliding doors. The exterior terraces and relaxation zones are exceptionally spacious and offer a fully equipped Kitchen with integrated BBQ unit, spacious dining area for 10/12 guests and ample sunbathing areas facing the exquisite tropical ambient palm views. Immaculately presented and maintained, furniture included. luxurious NS International branded exterior furniture and sunbeds, new automatic electric Persian Blinds installed, Underfloor heating with individual floor zone control installed throughout all rooms and bathrooms, Individual room controllled hot and cold vented airconditioning throughout. Terrace awnings for maximum sun protection. Luxurious custom made to measue curtains throughout. Secure elevator access to the door of the property. Underground Parking Space and a spacious storage room included. Video Intercom Secure Entry Phone. Private Owners High Specification Air Conditioned Gymnasium facing the swimming pool Indoor Heated Swimming Pool & Steam Room 2 Residents Swimming Pools / Heated Swimming Pool His and Hers Saunas within the luxury changing rooms Table Tennis Residens relaxation area Residents Library and Dvd Room Direct Private Residents Beach Paseo Access from within the Menara Beach grounds Gated, with high security & CCTV throughout the Guadalmansa Playa zone and from within the Resort Underground Parking and Storage Room On Site Tikitanno Beach Club House Restaurant open all year round, a short walk away Incomparable Luxury Value High ROI Potential Viewing is Highly Recommended

## Setting Orientation Condition Pool Beachfront South West Excellent Communal **✓** Indoor **✓** West Beachside Heated Close To Shops Close To Marina Children`s Pool Urbanisation Front Line Beach Complex **Climate Control Features Furniture** Views Fully Furnished Optional Air Conditioning Mountain Covered Terrace ✓ Pre Installed A/C Garden ✓ Lift ✓ Hot A/C Lake Fitted Wardrobes Cold A/C Forest Near Transport Central Heating Private Terrace Solarium ✓ U/F Heating ✓ U/F/H Bathrooms Satellite TV ❤ WiFi **✓** Gym Sauna ❤ Games Room Storage Room Utility Room Ensuite Bathroom Access for people with reduced mobility Marble Flooring Jacuzzi Barbeque Double Glazing 24 Hour Reception Restaurant On Site Staff Accommodation Basement Kitchen Garden Security Parking Communal Gated Complex Underground Fully Fitted Landscaped Electric Blinds **✓** Garage Entry Phone Alarm System 24 Hour Security **✓** Safe Utilities Category Electricity Beachfront Drinkable Water Cheap **✓** Golf Holiday Homes Investment Luxury Reduced