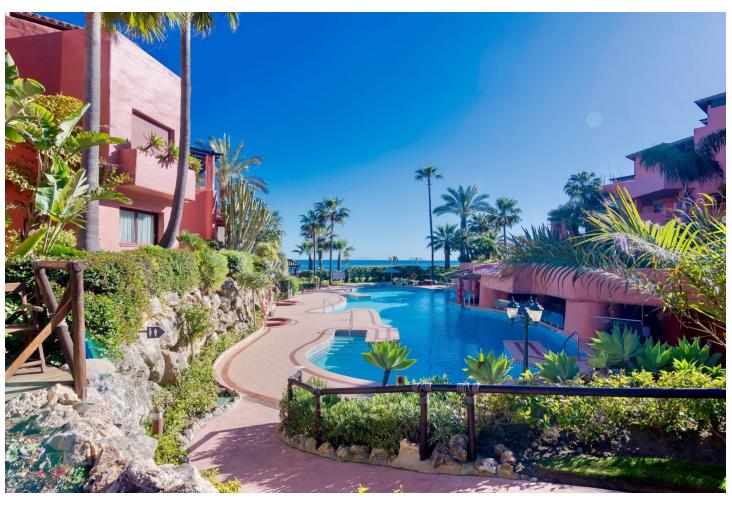

## Sales - Apartment - Estepona 899.995€

Estepona Apartment

Community: 8,892 EUR / year IBI: 1,244 EUR / year Rubbish: 171 EUR / year

3

3

277 m2

PPC / ARRAS RESERVED Exclusive Luxurious Interior Designed Duplex Penthouse situated within the Resort of Menara Beach Guadalmansa Playa, a first choice for discerning buyers seeking elite residential and luxury resort living. Front Line Beach with on site Residential Spa designed by the world renowned landscape Architect Melvin Villareal, offering exquisite balinesse styled tropical palm garden views with the calming sounds of cascading zen water fountains creating a heavenly spa ambience througout this truly remarkable Beachside Resort. Immaculately presented with 3 bedrooms and 3 bathrooms, impressively designed and styled, distributed over 2 spacious levels, luxuriously furnished with meticulous attention to detail throughout. Comprising of impressive entrance hallway, a new AEG appliance luxury integrated kitchen installed, breakfast bar & renovated utility room. Opulently styled and furnished, spacious open plan lounge/dining room offers exquisite tropical views with quadrouple picture doors accessing a relaxation and coctail terrace facing tall palms, tropical gardens and lilly ponds. The spacious en-suite guest bedroom offers access to a dedicated exterior sunbathing terrace. A further luxury styled double guest bedroom with adjacent luxury marble guest bathroom at this level. The exterior relaxation and dining terraces throughout offer stunning views facing the immaculately maintained resort gardens with infinite tall tropical palms and floral lined pathways decorated with lilly ponds and water fountains with multi coloured bougainvillea throughout. From the impressive marble Atrium staircase, the upper level hosts a Deluxe Master Bedroom en-suite, impressively styled and luxuriously furnished featuring a high vaulted oak ceiling, adjacent private dressing room and a spacious bathroom en-suite designed in contrasting shades of opulent marble enhanced with a purpose built luxuriously sized walk in shower. The Master bedroom suite encompassing the entire 1st floor level hosts several private terraces with a choice of mountain and tropical resort palm views encapsulating both sides of the bedroom from picture sliding doors. The exterior terraces and relaxation zones are exceptionally spacious and offer a fully equipped Kitchen with integrated BBQ unit, spacious dining area for 10/12 guests and ample sunbathing areas facing the exquisite tropical ambient palm views. Immaculately presented and maintained, furniture included. luxurious NS International branded exterior furniture and sunbeds, new automatic electric Persian Blinds installed, Underfloor heating with individual floor zone control installed throughout all rooms and bathrooms, Individual room controllled hot and cold vented airconditioning throughout. Terrace awnings for maximum sun protection. Luxurious custom made to measue curtains throughout. Secure elevator access to the door of the property. Underground Parking Space and a spacious storage room included. Video Intercom Secure Entry Phone. Private Owners High Specification Air Conditioned Gymnasium facing the swimming pool Indoor Heated Swimming Pool & Steam Room 2 Residents Swimming Pools / Heated Swimming Pool His and Hers Saunas within the luxury changing rooms Table Tennis Residens relaxation area Residents Library and Dvd Room Direct Private Residents Beach Paseo Access from within the Menara Beach grounds Gated, with high security & CCTV throughout the Guadalmansa Playa zone and from within the Resort Underground Parking and Storage Room On Site Tikitanno Beach Club House Restaurant open all year round, a short walk away Incomparable Luxury Value High ROI Potential Viewing is Highly Recommended