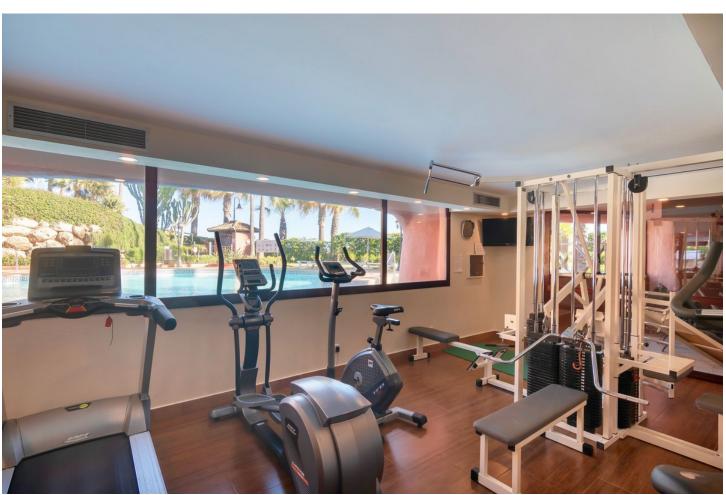

## Sales - Apartment - Estepona 899.995€

Estepona Apartment

Community: 8,892 EUR / year IBI: 1,244 EUR / year Rubbish: 171 EUR / year

3

3

277 m2

PPC / ARRAS RESERVED Exclusive Luxurious Interior Designed Duplex Penthouse situated within the Resort of Menara Beach Guadalmansa Playa, a first choice for discerning buyers seeking elite residential and luxury resort living. Front Line Beach with on site Residential Spa designed by the world renowned landscape Architect Melvin Villareal, offering exquisite balinesse styled tropical palm garden views with the calming sounds of cascading zen water fountains creating a heavenly spa ambience througout this truly remarkable Beachside Resort. Immaculately presented with 3 bedrooms and 3 bathrooms, impressively designed and styled, distributed over 2 spacious levels, luxuriously furnished with meticulous attention to detail throughout. Comprising of impressive entrance hallway, a new AEG appliance luxury integrated kitchen installed, breakfast bar & renovated utility room. Opulently styled and furnished, spacious open plan lounge/dining room offers exquisite tropical views with quadrouple picture doors accessing a relaxation and coctail terrace facing tall palms, tropical gardens and lilly ponds. The spacious en-suite guest bedroom offers access to a dedicated exterior sunbathing terrace. A further luxury styled double guest bedroom with adjacent luxury marble guest bathroom at this level. The exterior relaxation and dining terraces throughout offer stunning views facing the immaculately maintained resort gardens with infinite tall tropical palms and floral lined pathways decorated with lilly ponds and water fountains with multi coloured bougainvillea throughout. From the impressive marble Atrium staircase, the upper level hosts a Deluxe Master Bedroom en-suite, impressively styled and luxuriously furnished featuring a high vaulted oak ceiling, adjacent private dressing room and a spacious bathroom en-suite designed in contrasting shades of opulent marble enhanced with a purpose built luxuriously sized walk in shower. The Master bedroom suite encompassing the entire 1st floor level hosts several private terraces with a choice of mountain and tropical resort palm views encapsulating both sides of the bedroom from picture sliding doors. The exterior terraces and relaxation zones are exceptionally spacious and offer a fully equipped Kitchen with integrated BBQ unit, spacious dining area for 10/12 guests and ample sunbathing areas facing the exquisite tropical ambient palm views. Immaculately presented and maintained, furniture included. luxurious NS International branded exterior furniture and sunbeds, new automatic electric Persian Blinds installed, Underfloor heating with individual floor zone control installed throughout all rooms and bathrooms, Individual room controllled hot and cold vented airconditioning throughout. Terrace awnings for maximum sun protection. Luxurious custom made to measue curtains throughout. Secure elevator access to the door of the property. Underground Parking Space and a spacious storage room included. Video Intercom Secure Entry Phone. Private Owners High Specification Air Conditioned Gymnasium facing the swimming pool Indoor Heated Swimming Pool & Steam Room 2 Residents Swimming Pools / Heated Swimming Pool His and Hers Saunas within the luxury changing rooms Table Tennis Residens relaxation area Residents Library and Dvd Room Direct Private Residents Beach Paseo Access from within the Menara Beach grounds Gated, with high security & CCTV throughout the Guadalmansa Playa zone and from within the Resort Underground Parking and Storage Room On Site Tikitanno Beach Club House Restaurant open all year round, a short walk away Incomparable Luxury Value High ROI Potential Viewing is Highly Recommended

## Setting Orientation Condition Pool Beachfront South West Excellent Communal **✓** Indoor **✓** West Beachside Heated Close To Shops Close To Marina Children`s Pool Urbanisation Front Line Beach Complex **Climate Control Features Furniture** Views Fully Furnished Optional Air Conditioning Mountain Covered Terrace ✓ Pre Installed A/C Garden ✓ Lift ✓ Hot A/C Lake Fitted Wardrobes Cold A/C Forest Near Transport Central Heating Private Terrace Solarium ✓ U/F Heating ✓ U/F/H Bathrooms Satellite TV ❤ WiFi **✓** Gym Sauna ❤ Games Room Storage Room Utility Room Ensuite Bathroom Access for people with reduced mobility Marble Flooring Jacuzzi Barbeque Double Glazing 24 Hour Reception Restaurant On Site Staff Accommodation Basement Kitchen Garden Security Parking Communal Gated Complex Underground Fully Fitted Landscaped Electric Blinds **✓** Garage Entry Phone Alarm System 24 Hour Security **✓** Safe Utilities Category Electricity Beachfront Drinkable Water Cheap **✓** Golf Holiday Homes Investment Luxury Reduced