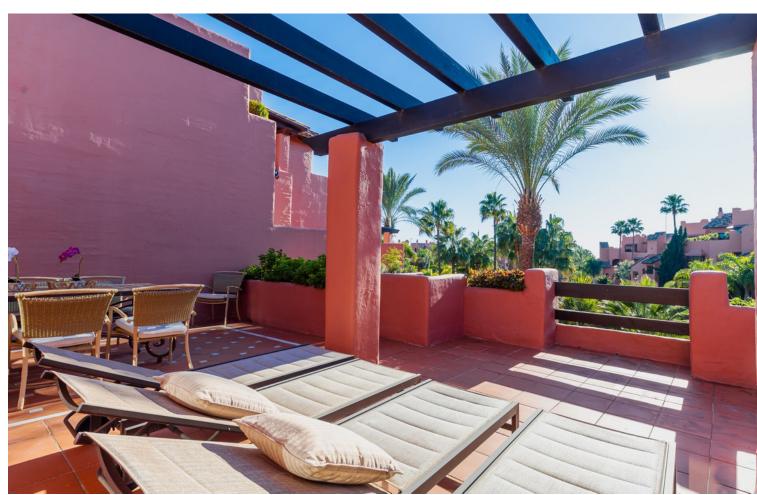

## Sales - Apartment - Estepona 899.995€

Estepona Apartment

Community: 8,892 EUR / year IBI: 1,244 EUR / year Rubbish: 171 EUR / year

3

3

277 m2

PPC / ARRAS RESERVED Exclusive Luxurious Interior Designed Duplex Penthouse situated within the Resort of Menara Beach Guadalmansa Playa, a first choice for discerning buyers seeking elite residential and luxury resort living. Front Line Beach with on site Residential Spa designed by the world renowned landscape Architect Melvin Villareal, offering exquisite balinesse styled tropical palm garden views with the calming sounds of cascading zen water fountains creating a heavenly spa ambience througout this truly remarkable Beachside Resort. Immaculately presented with 3 bedrooms and 3 bathrooms, impressively designed and styled, distributed over 2 spacious levels, luxuriously furnished with meticulous attention to detail throughout. Comprising of impressive entrance hallway, a new AEG appliance luxury integrated kitchen installed, breakfast bar & renovated utility room. Opulently styled and furnished, spacious open plan lounge/dining room offers exquisite tropical views with quadrouple picture doors accessing a relaxation and coctail terrace facing tall palms, tropical gardens and lilly ponds. The spacious en-suite guest bedroom offers access to a dedicated exterior sunbathing terrace. A further luxury styled double guest bedroom with adjacent luxury marble guest bathroom at this level. The exterior relaxation and dining terraces throughout offer stunning views facing the immaculately maintained resort gardens with infinite tall tropical palms and floral lined pathways decorated with lilly ponds and water fountains with multi coloured bougainvillea throughout. From the impressive marble Atrium staircase, the upper level hosts a Deluxe Master Bedroom en-suite, impressively styled and luxuriously furnished featuring a high vaulted oak ceiling, adjacent private dressing room and a spacious bathroom en-suite designed in contrasting shades of opulent marble enhanced with a purpose built luxuriously sized walk in shower. The Master bedroom suite encompassing the entire 1st floor level hosts several private terraces with a choice of mountain and tropical resort palm views encapsulating both sides of the bedroom from picture sliding doors. The exterior terraces and relaxation zones are exceptionally spacious and offer a fully equipped Kitchen with integrated BBQ unit, spacious dining area for 10/12 guests and ample sunbathing areas facing the exquisite tropical ambient palm views. Immaculately presented and maintained, furniture included. luxurious NS International branded exterior furniture and sunbeds, new automatic electric Persian Blinds installed, Underfloor heating with individual floor zone control installed throughout all rooms and bathrooms, Individual room controllled hot and cold vented airconditioning throughout. Terrace awnings for maximum sun protection. Luxurious custom made to measue curtains throughout. Secure elevator access to the door of the property. Underground Parking Space and a spacious storage room included. Video Intercom Secure Entry Phone. Private Owners High Specification Air Conditioned Gymnasium facing the swimming pool Indoor Heated Swimming Pool & Steam Room 2 Residents Swimming Pools / Heated Swimming Pool His and Hers Saunas within the luxury changing rooms Table Tennis Residens relaxation area Residents Library and Dvd Room Direct Private Residents Beach Paseo Access from within the Menara Beach grounds Gated, with high security & CCTV throughout the Guadalmansa Playa zone and from within the Resort Underground Parking and Storage Room On Site Tikitanno Beach Club House Restaurant open all year round, a short walk away Incomparable Luxury Value High ROI Potential Viewing is Highly Recommended