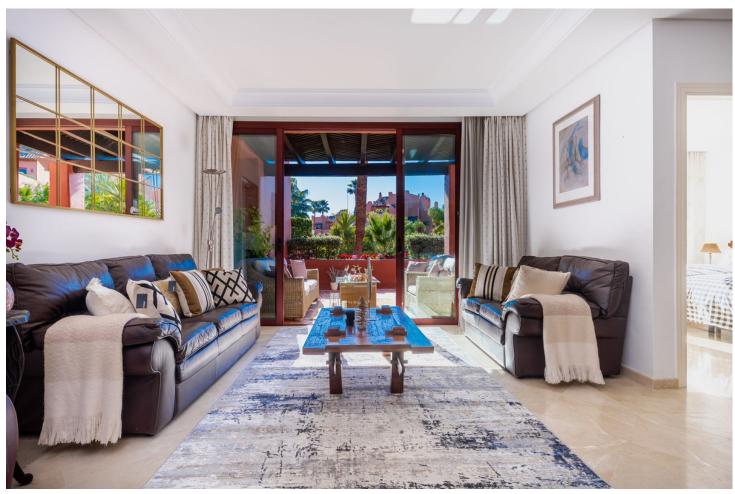

## Sales - Apartment - Estepona 899.995€

Estepona Apartment

Community: 8,892 EUR / year IBI: 1,244 EUR / year Rubbish: 171 EUR / year

3

3

277 m2

PPC / ARRAS RESERVED Exclusive Luxurious Interior Designed Duplex Penthouse situated within the Resort of Menara Beach Guadalmansa Playa, a first choice for discerning buyers seeking elite residential and luxury resort living. Front Line Beach with on site Residential Spa designed by the world renowned landscape Architect Melvin Villareal, offering exquisite balinesse styled tropical palm garden views with the calming sounds of cascading zen water fountains creating a heavenly spa ambience througout this truly remarkable Beachside Resort. Immaculately presented with 3 bedrooms and 3 bathrooms, impressively designed and styled, distributed over 2 spacious levels, luxuriously furnished with meticulous attention to detail throughout. Comprising of impressive entrance hallway, a new AEG appliance luxury integrated kitchen installed, breakfast bar & renovated utility room. Opulently styled and furnished, spacious open plan lounge/dining room offers exquisite tropical views with quadrouple picture doors accessing a relaxation and coctail terrace facing tall palms, tropical gardens and lilly ponds. The spacious en-suite guest bedroom offers access to a dedicated exterior sunbathing terrace. A further luxury styled double guest bedroom with adjacent luxury marble guest bathroom at this level. The exterior relaxation and dining terraces throughout offer stunning views facing the immaculately maintained resort gardens with infinite tall tropical palms and floral lined pathways decorated with lilly ponds and water fountains with multi coloured bougainvillea throughout. From the impressive marble Atrium staircase, the upper level hosts a Deluxe Master Bedroom en-suite, impressively styled and luxuriously furnished featuring a high vaulted oak ceiling, adjacent private dressing room and a spacious bathroom en-suite designed in contrasting shades of opulent marble enhanced with a purpose built luxuriously sized walk in shower. The Master bedroom suite encompassing the entire 1st floor level hosts several private terraces with a choice of mountain and tropical resort palm views encapsulating both sides of the bedroom from picture sliding doors. The exterior terraces and relaxation zones are exceptionally spacious and offer a fully equipped Kitchen with integrated BBQ unit, spacious dining area for 10/12 guests and ample sunbathing areas facing the exquisite tropical ambient palm views. Immaculately presented and maintained, furniture included. luxurious NS International branded exterior furniture and sunbeds, new automatic electric Persian Blinds installed, Underfloor heating with individual floor zone control installed throughout all rooms and bathrooms, Individual room controllled hot and cold vented airconditioning throughout. Terrace awnings for maximum sun protection. Luxurious custom made to measue curtains throughout. Secure elevator access to the door of the property. Underground Parking Space and a spacious storage room included. Video Intercom Secure Entry Phone. Private Owners High Specification Air Conditioned Gymnasium facing the swimming pool Indoor Heated Swimming Pool & Steam Room 2 Residents Swimming Pools / Heated Swimming Pool His and Hers Saunas within the luxury changing rooms Table Tennis Residens relaxation area Residents Library and Dvd Room Direct Private Residents Beach Paseo Access from within the Menara Beach grounds Gated, with high security & CCTV throughout the Guadalmansa Playa zone and from within the Resort Underground Parking and Storage Room On Site Tikitanno Beach Club House Restaurant open all year round, a short walk away Incomparable Luxury Value High ROI Potential Viewing is Highly Recommended