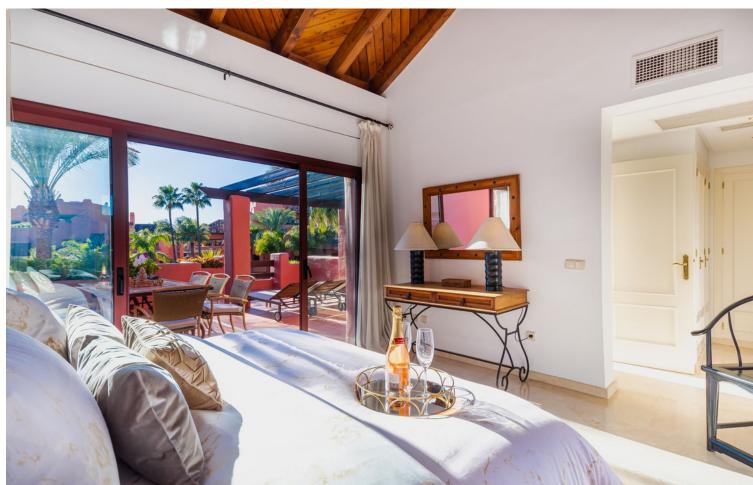

## Sales - Apartment - Estepona 899.995€

Estepona Apartment

Community: 8,892 EUR / year IBI: 1,244 EUR / year Rubbish: 171 EUR / year

3

3

277 m2

PPC / ARRAS RESERVED Exclusive Luxurious Interior Designed Duplex Penthouse situated within the Resort of Menara Beach Guadalmansa Playa, a first choice for discerning buyers seeking elite residential and luxury resort living. Front Line Beach with on site Residential Spa designed by the world renowned landscape Architect Melvin Villareal, offering exquisite balinesse styled tropical palm garden views with the calming sounds of cascading zen water fountains creating a heavenly spa ambience througout this truly remarkable Beachside Resort. Immaculately presented with 3 bedrooms and 3 bathrooms, impressively designed and styled, distributed over 2 spacious levels, luxuriously furnished with meticulous attention to detail throughout. Comprising of impressive entrance hallway, a new AEG appliance luxury integrated kitchen installed, breakfast bar & renovated utility room. Opulently styled and furnished, spacious open plan lounge/dining room offers exquisite tropical views with quadrouple picture doors accessing a relaxation and coctail terrace facing tall palms, tropical gardens and lilly ponds. The spacious en-suite guest bedroom offers access to a dedicated exterior sunbathing terrace. A further luxury styled double guest bedroom with adjacent luxury marble guest bathroom at this level. The exterior relaxation and dining terraces throughout offer stunning views facing the immaculately maintained resort gardens with infinite tall tropical palms and floral lined pathways decorated with lilly ponds and water fountains with multi coloured bougainvillea throughout. From the impressive marble Atrium staircase, the upper level hosts a Deluxe Master Bedroom en-suite, impressively styled and luxuriously furnished featuring a high vaulted oak ceiling, adjacent private dressing room and a spacious bathroom en-suite designed in contrasting shades of opulent marble enhanced with a purpose built luxuriously sized walk in shower. The Master bedroom suite encompassing the entire 1st floor level hosts several private terraces with a choice of mountain and tropical resort palm views encapsulating both sides of the bedroom from picture sliding doors. The exterior terraces and relaxation zones are exceptionally spacious and offer a fully equipped Kitchen with integrated BBQ unit, spacious dining area for 10/12 guests and ample sunbathing areas facing the exquisite tropical ambient palm views. Immaculately presented and maintained, furniture included. luxurious NS International branded exterior furniture and sunbeds, new automatic electric Persian Blinds installed, Underfloor heating with individual floor zone control installed throughout all rooms and bathrooms, Individual room controllled hot and cold vented airconditioning throughout. Terrace awnings for maximum sun protection. Luxurious custom made to measue curtains throughout. Secure elevator access to the door of the property. Underground Parking Space and a spacious storage room included. Video Intercom Secure Entry Phone. Private Owners High Specification Air Conditioned Gymnasium facing the swimming pool Indoor Heated Swimming Pool & Steam Room 2 Residents Swimming Pools / Heated Swimming Pool His and Hers Saunas within the luxury changing rooms Table Tennis Residens relaxation area Residents Library and Dvd Room Direct Private Residents Beach Paseo Access from within the Menara Beach grounds Gated, with high security & CCTV throughout the Guadalmansa Playa zone and from within the Resort Underground Parking and Storage Room On Site Tikitanno Beach Club House Restaurant open all year round, a short walk away Incomparable Luxury Value High ROI Potential Viewing is Highly Recommended