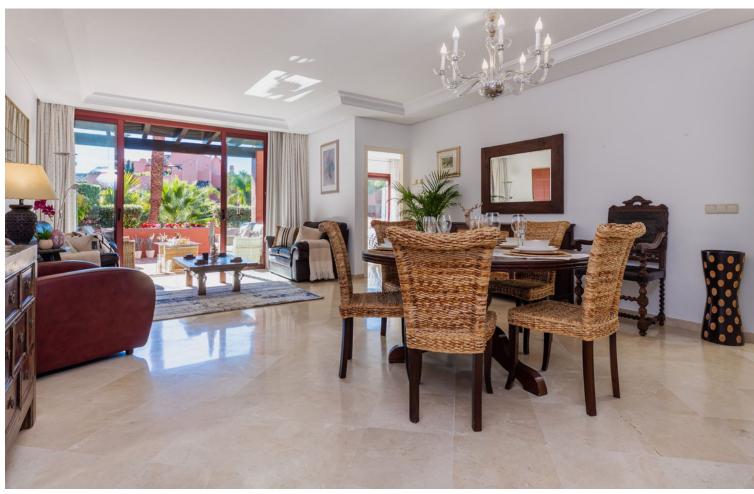

## Sales - Apartment - Estepona 899.995€

Estepona Apartment

Community: 8,892 EUR / year IBI: 1,244 EUR / year Rubbish: 171 EUR / year

3

3

277 m2

PPC / ARRAS RESERVED Exclusive Luxurious Interior Designed Duplex Penthouse situated within the Resort of Menara Beach Guadalmansa Playa, a first choice for discerning buyers seeking elite residential and luxury resort living. Front Line Beach with on site Residential Spa designed by the world renowned landscape Architect Melvin Villareal, offering exquisite balinesse styled tropical palm garden views with the calming sounds of cascading zen water fountains creating a heavenly spa ambience througout this truly remarkable Beachside Resort. Immaculately presented with 3 bedrooms and 3 bathrooms, impressively designed and styled, distributed over 2 spacious levels, luxuriously furnished with meticulous attention to detail throughout. Comprising of impressive entrance hallway, a new AEG appliance luxury integrated kitchen installed, breakfast bar & renovated utility room. Opulently styled and furnished, spacious open plan lounge/dining room offers exquisite tropical views with quadrouple picture doors accessing a relaxation and coctail terrace facing tall palms, tropical gardens and lilly ponds. The spacious en-suite guest bedroom offers access to a dedicated exterior sunbathing terrace. A further luxury styled double guest bedroom with adjacent luxury marble guest bathroom at this level. The exterior relaxation and dining terraces throughout offer stunning views facing the immaculately maintained resort gardens with infinite tall tropical palms and floral lined pathways decorated with lilly ponds and water fountains with multi coloured bougainvillea throughout. From the impressive marble Atrium staircase, the upper level hosts a Deluxe Master Bedroom en-suite, impressively styled and luxuriously furnished featuring a high vaulted oak ceiling, adjacent private dressing room and a spacious bathroom en-suite designed in contrasting shades of opulent marble enhanced with a purpose built luxuriously sized walk in shower. The Master bedroom suite encompassing the entire 1st floor level hosts several private terraces with a choice of mountain and tropical resort palm views encapsulating both sides of the bedroom from picture sliding doors. The exterior terraces and relaxation zones are exceptionally spacious and offer a fully equipped Kitchen with integrated BBQ unit, spacious dining area for 10/12 guests and ample sunbathing areas facing the exquisite tropical ambient palm views. Immaculately presented and maintained, furniture included. luxurious NS International branded exterior furniture and sunbeds, new automatic electric Persian Blinds installed, Underfloor heating with individual floor zone control installed throughout all rooms and bathrooms, Individual room controllled hot and cold vented airconditioning throughout. Terrace awnings for maximum sun protection. Luxurious custom made to measue curtains throughout. Secure elevator access to the door of the property. Underground Parking Space and a spacious storage room included. Video Intercom Secure Entry Phone. Private Owners High Specification Air Conditioned Gymnasium facing the swimming pool Indoor Heated Swimming Pool & Steam Room 2 Residents Swimming Pools / Heated Swimming Pool His and Hers Saunas within the luxury changing rooms Table Tennis Residens relaxation area Residents Library and Dvd Room Direct Private Residents Beach Paseo Access from within the Menara Beach grounds Gated, with high security & CCTV throughout the Guadalmansa Playa zone and from within the Resort Underground Parking and Storage Room On Site Tikitanno Beach Club House Restaurant open all year round, a short walk away Incomparable Luxury Value High ROI Potential Viewing is Highly Recommended