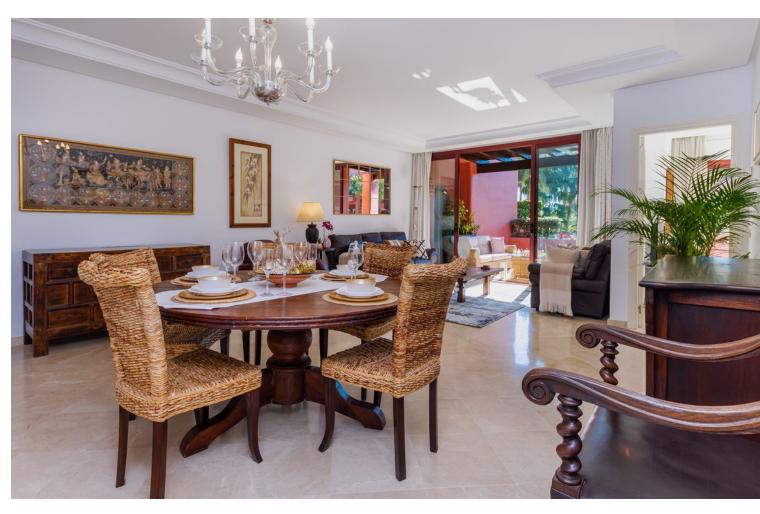

## Sales - Apartment - Estepona 899.995€

Estepona Apartment

Community: 8,892 EUR / year IBI: 1,244 EUR / year Rubbish: 171 EUR / year

3

3

277 m2

PPC / ARRAS RESERVED Exclusive Luxurious Interior Designed Duplex Penthouse situated within the Resort of Menara Beach Guadalmansa Playa, a first choice for discerning buyers seeking elite residential and luxury resort living. Front Line Beach with on site Residential Spa designed by the world renowned landscape Architect Melvin Villareal, offering exquisite balinesse styled tropical palm garden views with the calming sounds of cascading zen water fountains creating a heavenly spa ambience througout this truly remarkable Beachside Resort. Immaculately presented with 3 bedrooms and 3 bathrooms, impressively designed and styled, distributed over 2 spacious levels, luxuriously furnished with meticulous attention to detail throughout. Comprising of impressive entrance hallway, a new AEG appliance luxury integrated kitchen installed, breakfast bar & renovated utility room. Opulently styled and furnished, spacious open plan lounge/dining room offers exquisite tropical views with quadrouple picture doors accessing a relaxation and coctail terrace facing tall palms, tropical gardens and lilly ponds. The spacious en-suite guest bedroom offers access to a dedicated exterior sunbathing terrace. A further luxury styled double guest bedroom with adjacent luxury marble guest bathroom at this level. The exterior relaxation and dining terraces throughout offer stunning views facing the immaculately maintained resort gardens with infinite tall tropical palms and floral lined pathways decorated with lilly ponds and water fountains with multi coloured bougainvillea throughout. From the impressive marble Atrium staircase, the upper level hosts a Deluxe Master Bedroom en-suite, impressively styled and luxuriously furnished featuring a high vaulted oak ceiling, adjacent private dressing room and a spacious bathroom en-suite designed in contrasting shades of opulent marble enhanced with a purpose built luxuriously sized walk in shower. The Master bedroom suite encompassing the entire 1st floor level hosts several private terraces with a choice of mountain and tropical resort palm views encapsulating both sides of the bedroom from picture sliding doors. The exterior terraces and relaxation zones are exceptionally spacious and offer a fully equipped Kitchen with integrated BBQ unit, spacious dining area for 10/12 guests and ample sunbathing areas facing the exquisite tropical ambient palm views. Immaculately presented and maintained, furniture included. luxurious NS International branded exterior furniture and sunbeds, new automatic electric Persian Blinds installed, Underfloor heating with individual floor zone control installed throughout all rooms and bathrooms, Individual room controllled hot and cold vented airconditioning throughout. Terrace awnings for maximum sun protection. Luxurious custom made to measue curtains throughout. Secure elevator access to the door of the property. Underground Parking Space and a spacious storage room included. Video Intercom Secure Entry Phone. Private Owners High Specification Air Conditioned Gymnasium facing the swimming pool Indoor Heated Swimming Pool & Steam Room 2 Residents Swimming Pools / Heated Swimming Pool His and Hers Saunas within the luxury changing rooms Table Tennis Residens relaxation area Residents Library and Dvd Room Direct Private Residents Beach Paseo Access from within the Menara Beach grounds Gated, with high security & CCTV throughout the Guadalmansa Playa zone and from within the Resort Underground Parking and Storage Room On Site Tikitanno Beach Club House Restaurant open all year round, a short walk away Incomparable Luxury Value High ROI Potential Viewing is Highly Recommended