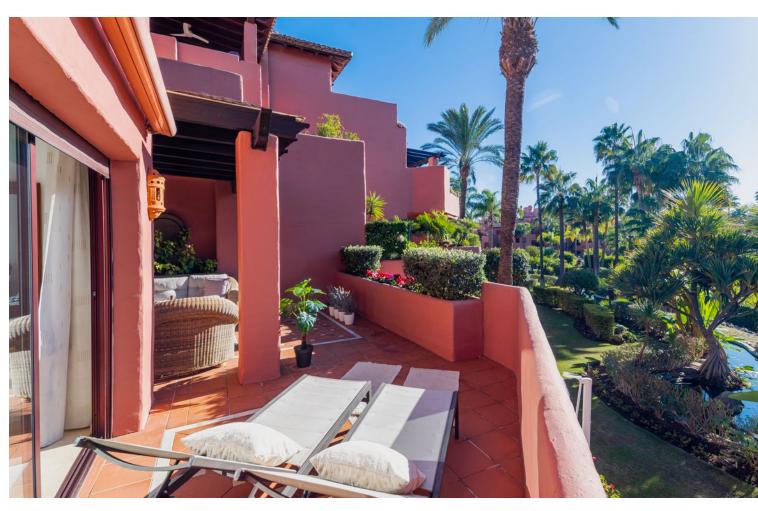

## Sales - Apartment - Estepona 899.995€

Estepona Apartment

Community: 8,892 EUR / year IBI: 1,244 EUR / year Rubbish: 171 EUR / year

3

3

277 m2

PPC / ARRAS RESERVED Exclusive Luxurious Interior Designed Duplex Penthouse situated within the Resort of Menara Beach Guadalmansa Playa, a first choice for discerning buyers seeking elite residential and luxury resort living. Front Line Beach with on site Residential Spa designed by the world renowned landscape Architect Melvin Villareal, offering exquisite balinesse styled tropical palm garden views with the calming sounds of cascading zen water fountains creating a heavenly spa ambience througout this truly remarkable Beachside Resort. Immaculately presented with 3 bedrooms and 3 bathrooms, impressively designed and styled, distributed over 2 spacious levels, luxuriously furnished with meticulous attention to detail throughout. Comprising of impressive entrance hallway, a new AEG appliance luxury integrated kitchen installed, breakfast bar & renovated utility room. Opulently styled and furnished, spacious open plan lounge/dining room offers exquisite tropical views with quadrouple picture doors accessing a relaxation and coctail terrace facing tall palms, tropical gardens and lilly ponds. The spacious en-suite guest bedroom offers access to a dedicated exterior sunbathing terrace. A further luxury styled double guest bedroom with adjacent luxury marble guest bathroom at this level. The exterior relaxation and dining terraces throughout offer stunning views facing the immaculately maintained resort gardens with infinite tall tropical palms and floral lined pathways decorated with lilly ponds and water fountains with multi coloured bougainvillea throughout. From the impressive marble Atrium staircase, the upper level hosts a Deluxe Master Bedroom en-suite, impressively styled and luxuriously furnished featuring a high vaulted oak ceiling, adjacent private dressing room and a spacious bathroom en-suite designed in contrasting shades of opulent marble enhanced with a purpose built luxuriously sized walk in shower. The Master bedroom suite encompassing the entire 1st floor level hosts several private terraces with a choice of mountain and tropical resort palm views encapsulating both sides of the bedroom from picture sliding doors. The exterior terraces and relaxation zones are exceptionally spacious and offer a fully equipped Kitchen with integrated BBQ unit, spacious dining area for 10/12 guests and ample sunbathing areas facing the exquisite tropical ambient palm views. Immaculately presented and maintained, furniture included. luxurious NS International branded exterior furniture and sunbeds, new automatic electric Persian Blinds installed, Underfloor heating with individual floor zone control installed throughout all rooms and bathrooms, Individual room controllled hot and cold vented airconditioning throughout. Terrace awnings for maximum sun protection. Luxurious custom made to measue curtains throughout. Secure elevator access to the door of the property. Underground Parking Space and a spacious storage room included. Video Intercom Secure Entry Phone. Private Owners High Specification Air Conditioned Gymnasium facing the swimming pool Indoor Heated Swimming Pool & Steam Room 2 Residents Swimming Pools / Heated Swimming Pool His and Hers Saunas within the luxury changing rooms Table Tennis Residens relaxation area Residents Library and Dvd Room Direct Private Residents Beach Paseo Access from within the Menara Beach grounds Gated, with high security & CCTV throughout the Guadalmansa Playa zone and from within the Resort Underground Parking and Storage Room On Site Tikitanno Beach Club House Restaurant open all year round, a short walk away Incomparable Luxury Value High ROI Potential Viewing is Highly Recommended