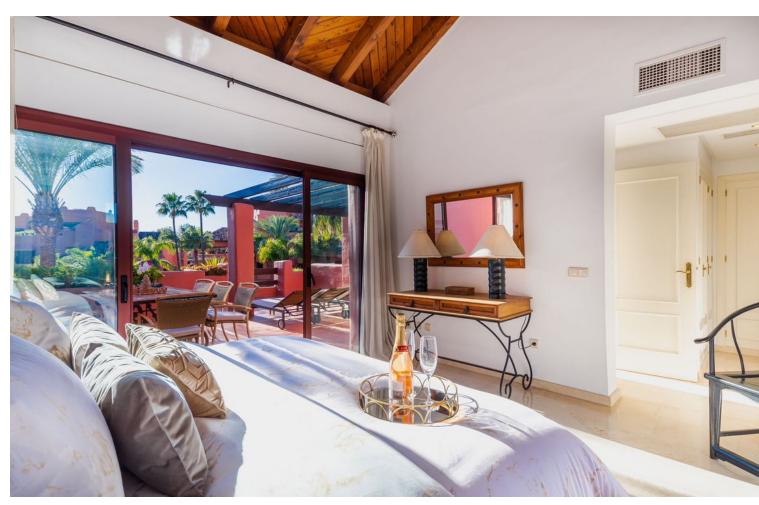

## Sales - Apartment - Estepona 899.995€

Estepona Apartment

Community: 8,892 EUR / year IBI: 1,244 EUR / year Rubbish: 171 EUR / year

3

3

277 m2

PPC / ARRAS RESERVED Exclusive Luxurious Interior Designed Duplex Penthouse situated within the Resort of Menara Beach Guadalmansa Playa, a first choice for discerning buyers seeking elite residential and luxury resort living. Front Line Beach with on site Residential Spa designed by the world renowned landscape Architect Melvin Villareal, offering exquisite balinesse styled tropical palm garden views with the calming sounds of cascading zen water fountains creating a heavenly spa ambience througout this truly remarkable Beachside Resort. Immaculately presented with 3 bedrooms and 3 bathrooms, impressively designed and styled, distributed over 2 spacious levels, luxuriously furnished with meticulous attention to detail throughout. Comprising of impressive entrance hallway, a new AEG appliance luxury integrated kitchen installed, breakfast bar & renovated utility room. Opulently styled and furnished, spacious open plan lounge/dining room offers exquisite tropical views with quadrouple picture doors accessing a relaxation and coctail terrace facing tall palms, tropical gardens and lilly ponds. The spacious en-suite guest bedroom offers access to a dedicated exterior sunbathing terrace. A further luxury styled double guest bedroom with adjacent luxury marble guest bathroom at this level. The exterior relaxation and dining terraces throughout offer stunning views facing the immaculately maintained resort gardens with infinite tall tropical palms and floral lined pathways decorated with lilly ponds and water fountains with multi coloured bougainvillea throughout. From the impressive marble Atrium staircase, the upper level hosts a Deluxe Master Bedroom en-suite, impressively styled and luxuriously furnished featuring a high vaulted oak ceiling, adjacent private dressing room and a spacious bathroom en-suite designed in contrasting shades of opulent marble enhanced with a purpose built luxuriously sized walk in shower. The Master bedroom suite encompassing the entire 1st floor level hosts several private terraces with a choice of mountain and tropical resort palm views encapsulating both sides of the bedroom from picture sliding doors. The exterior terraces and relaxation zones are exceptionally spacious and offer a fully equipped Kitchen with integrated BBQ unit, spacious dining area for 10/12 guests and ample sunbathing areas facing the exquisite tropical ambient palm views. Immaculately presented and maintained, furniture included. luxurious NS International branded exterior furniture and sunbeds, new automatic electric Persian Blinds installed, Underfloor heating with individual floor zone control installed throughout all rooms and bathrooms, Individual room controllled hot and cold vented airconditioning throughout. Terrace awnings for maximum sun protection. Luxurious custom made to measue curtains throughout. Secure elevator access to the door of the property. Underground Parking Space and a spacious storage room included. Video Intercom Secure Entry Phone. Private Owners High Specification Air Conditioned Gymnasium facing the swimming pool Indoor Heated Swimming Pool & Steam Room 2 Residents Swimming Pools / Heated Swimming Pool His and Hers Saunas within the luxury changing rooms Table Tennis Residens relaxation area Residents Library and Dvd Room Direct Private Residents Beach Paseo Access from within the Menara Beach grounds Gated, with high security & CCTV throughout the Guadalmansa Playa zone and from within the Resort Underground Parking and Storage Room On Site Tikitanno Beach Club House Restaurant open all year round, a short walk away Incomparable Luxury Value High ROI Potential Viewing is Highly Recommended