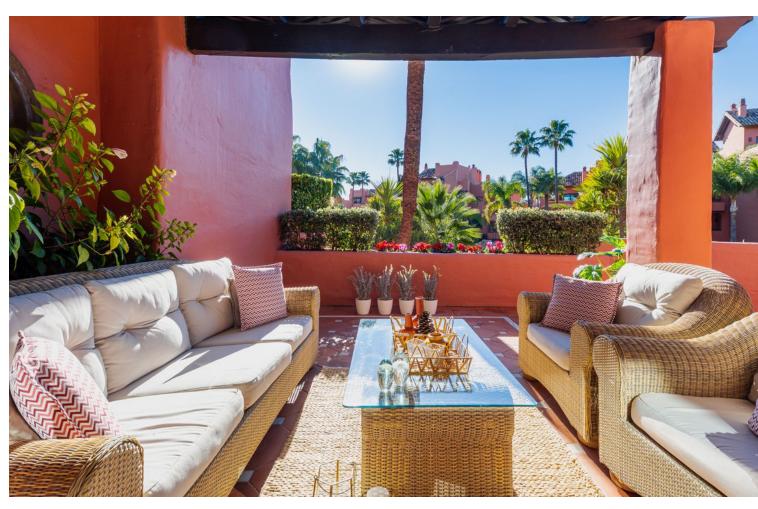

## Sales - Apartment - Estepona 899.995€

Estepona Apartment

Community: 8,892 EUR / year IBI: 1,244 EUR / year Rubbish: 171 EUR / year

3

3

277 m2

PPC / ARRAS RESERVED Exclusive Luxurious Interior Designed Duplex Penthouse situated within the Resort of Menara Beach Guadalmansa Playa, a first choice for discerning buyers seeking elite residential and luxury resort living. Front Line Beach with on site Residential Spa designed by the world renowned landscape Architect Melvin Villareal, offering exquisite balinesse styled tropical palm garden views with the calming sounds of cascading zen water fountains creating a heavenly spa ambience througout this truly remarkable Beachside Resort. Immaculately presented with 3 bedrooms and 3 bathrooms, impressively designed and styled, distributed over 2 spacious levels, luxuriously furnished with meticulous attention to detail throughout. Comprising of impressive entrance hallway, a new AEG appliance luxury integrated kitchen installed, breakfast bar & renovated utility room. Opulently styled and furnished, spacious open plan lounge/dining room offers exquisite tropical views with quadrouple picture doors accessing a relaxation and coctail terrace facing tall palms, tropical gardens and lilly ponds. The spacious en-suite guest bedroom offers access to a dedicated exterior sunbathing terrace. A further luxury styled double guest bedroom with adjacent luxury marble guest bathroom at this level. The exterior relaxation and dining terraces throughout offer stunning views facing the immaculately maintained resort gardens with infinite tall tropical palms and floral lined pathways decorated with lilly ponds and water fountains with multi coloured bougainvillea throughout. From the impressive marble Atrium staircase, the upper level hosts a Deluxe Master Bedroom en-suite, impressively styled and luxuriously furnished featuring a high vaulted oak ceiling, adjacent private dressing room and a spacious bathroom en-suite designed in contrasting shades of opulent marble enhanced with a purpose built luxuriously sized walk in shower. The Master bedroom suite encompassing the entire 1st floor level hosts several private terraces with a choice of mountain and tropical resort palm views encapsulating both sides of the bedroom from picture sliding doors. The exterior terraces and relaxation zones are exceptionally spacious and offer a fully equipped Kitchen with integrated BBQ unit, spacious dining area for 10/12 guests and ample sunbathing areas facing the exquisite tropical ambient palm views. Immaculately presented and maintained, furniture included. luxurious NS International branded exterior furniture and sunbeds, new automatic electric Persian Blinds installed, Underfloor heating with individual floor zone control installed throughout all rooms and bathrooms, Individual room controllled hot and cold vented airconditioning throughout. Terrace awnings for maximum sun protection. Luxurious custom made to measue curtains throughout. Secure elevator access to the door of the property. Underground Parking Space and a spacious storage room included. Video Intercom Secure Entry Phone. Private Owners High Specification Air Conditioned Gymnasium facing the swimming pool Indoor Heated Swimming Pool & Steam Room 2 Residents Swimming Pools / Heated Swimming Pool His and Hers Saunas within the luxury changing rooms Table Tennis Residens relaxation area Residents Library and Dvd Room Direct Private Residents Beach Paseo Access from within the Menara Beach grounds Gated, with high security & CCTV throughout the Guadalmansa Playa zone and from within the Resort Underground Parking and Storage Room On Site Tikitanno Beach Club House Restaurant open all year round, a short walk away Incomparable Luxury Value High ROI Potential Viewing is Highly Recommended