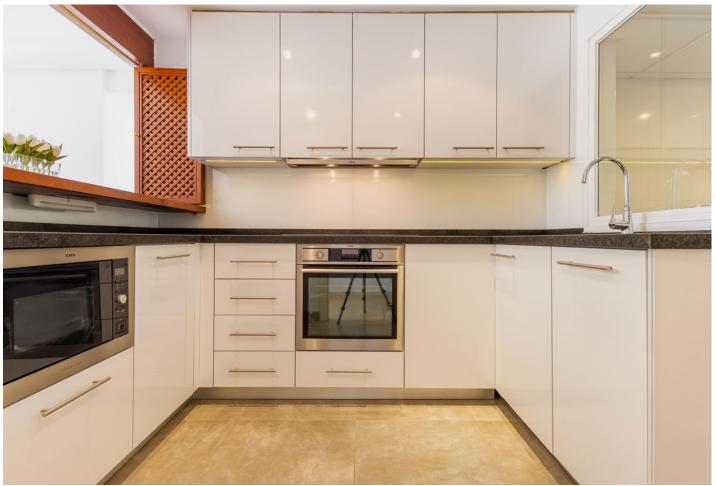

## Sales - Apartment - Estepona 899.995€

Estepona Apartment

Community: 8,892 EUR / year IBI: 1,244 EUR / year Rubbish: 171 EUR / year

3

3

277 m2

PPC / ARRAS RESERVED Exclusive Luxurious Interior Designed Duplex Penthouse situated within the Resort of Menara Beach Guadalmansa Playa, a first choice for discerning buyers seeking elite residential and luxury resort living. Front Line Beach with on site Residential Spa designed by the world renowned landscape Architect Melvin Villareal, offering exquisite balinesse styled tropical palm garden views with the calming sounds of cascading zen water fountains creating a heavenly spa ambience througout this truly remarkable Beachside Resort. Immaculately presented with 3 bedrooms and 3 bathrooms, impressively designed and styled, distributed over 2 spacious levels, luxuriously furnished with meticulous attention to detail throughout. Comprising of impressive entrance hallway, a new AEG appliance luxury integrated kitchen installed, breakfast bar & renovated utility room. Opulently styled and furnished, spacious open plan lounge/dining room offers exquisite tropical views with quadrouple picture doors accessing a relaxation and coctail terrace facing tall palms, tropical gardens and lilly ponds. The spacious en-suite guest bedroom offers access to a dedicated exterior sunbathing terrace. A further luxury styled double guest bedroom with adjacent luxury marble guest bathroom at this level. The exterior relaxation and dining terraces throughout offer stunning views facing the immaculately maintained resort gardens with infinite tall tropical palms and floral lined pathways decorated with lilly ponds and water fountains with multi coloured bougainvillea throughout. From the impressive marble Atrium staircase, the upper level hosts a Deluxe Master Bedroom en-suite, impressively styled and luxuriously furnished featuring a high vaulted oak ceiling, adjacent private dressing room and a spacious bathroom en-suite designed in contrasting shades of opulent marble enhanced with a purpose built luxuriously sized walk in shower. The Master bedroom suite encompassing the entire 1st floor level hosts several private terraces with a choice of mountain and tropical resort palm views encapsulating both sides of the bedroom from picture sliding doors. The exterior terraces and relaxation zones are exceptionally spacious and offer a fully equipped Kitchen with integrated BBQ unit, spacious dining area for 10/12 guests and ample sunbathing areas facing the exquisite tropical ambient palm views. Immaculately presented and maintained, furniture included. luxurious NS International branded exterior furniture and sunbeds, new automatic electric Persian Blinds installed, Underfloor heating with individual floor zone control installed throughout all rooms and bathrooms, Individual room controllled hot and cold vented airconditioning throughout. Terrace awnings for maximum sun protection. Luxurious custom made to measue curtains throughout. Secure elevator access to the door of the property. Underground Parking Space and a spacious storage room included. Video Intercom Secure Entry Phone. Private Owners High Specification Air Conditioned Gymnasium facing the swimming pool Indoor Heated Swimming Pool & Steam Room 2 Residents Swimming Pools / Heated Swimming Pool His and Hers Saunas within the luxury changing rooms Table Tennis Residens relaxation area Residents Library and Dvd Room Direct Private Residents Beach Paseo Access from within the Menara Beach grounds Gated, with high security & CCTV throughout the Guadalmansa Playa zone and from within the Resort Underground Parking and Storage Room On Site Tikitanno Beach Club House Restaurant open all year round, a short walk away Incomparable Luxury Value High ROI Potential Viewing is Highly Recommended