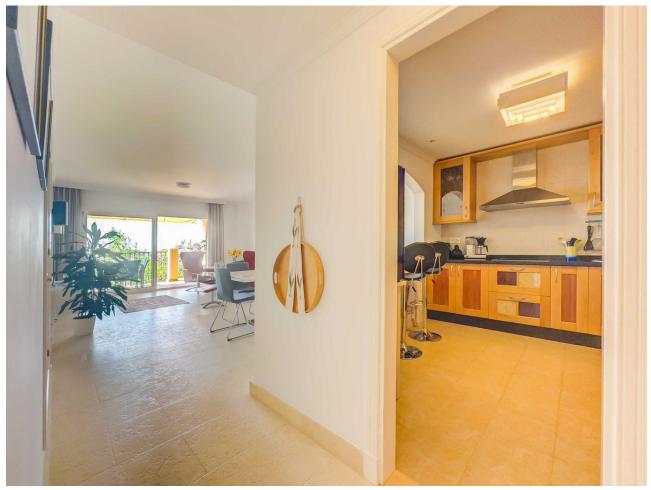

## Sales - Apartment - Benalmadena 379.00€

Benalmadena Apartment

Community: 2,676 EUR / year IBI: 867 EUR / year Rubbish: 164 EUR / year

2

2

102 m2

38 m2

Nice apartment from 2008, facing south with 2 bedrooms, 2 bathrooms, one with jacuzzi, fully equipped open kitchen, living room, large terrace with some sea views, own garden, hot and cold air conditioning and built-in wardrobes. Gym in the urbanization. Beautiful exotic gardens with communal pools. Located in one of the best complexes in Benalmàdena Costa, near the beach, next to the paddle tennis club with a restaurant with a large terrace with wonderful views of the mountains. Close to supermarkets, bus stop and Torrequebrada Golf. Furniture and purchase costs are not included in the price. Ground Floor Apartment, Benalmadena, Costa del Sol. 2 Bedrooms, 2 Bathrooms, Built 102 m², Terrace 21 m², Garden/Plot 38 m². Setting: Close To Golf, Close To Shops, Close To Schools, Urbanisation. Orientation: South. Condition: Excellent. Pool: Communal. Climate Control: Air Conditioning. Views: Sea, Mountain, Garden. Features: Covered Terrace, Lift, Fitted Wardrobes, Near Transport, Private Terrace, Gym, Storage Room, Utility Room, Ensuite Bathroom, Jacuzzi, Double Glazing. Kitchen: Fully Fitted. Garden: Communal, Private. Security: Gated Complex. Parking: Underground.