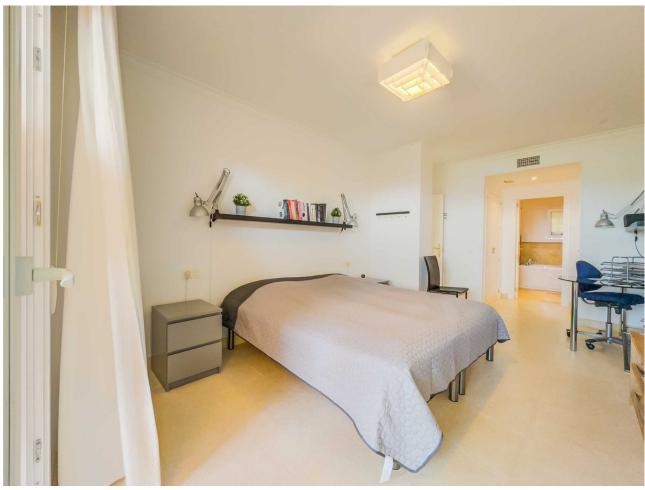

## Sales - Apartment - Benalmadena 379.00€

Benalmadena Apartment

Community: 2,676 EUR / year IBI: 867 EUR / year Rubbish: 164 EUR / year

2

2

102 m2

38 m2

Nice apartment from 2008, facing south with 2 bedrooms, 2 bathrooms, one with jacuzzi, fully equipped open kitchen, living room, large terrace with some sea views, own garden, hot and cold air conditioning and built-in wardrobes. Gym in the urbanization. Beautiful exotic gardens with communal pools. Located in one of the best complexes in Benalmàdena Costa, near the beach, next to the paddle tennis club with a restaurant with a large terrace with wonderful views of the mountains. Close to supermarkets, bus stop and Torrequebrada Golf. Furniture and purchase costs are not included in the price. Ground Floor Apartment, Benalmadena, Costa del Sol. 2 Bedrooms, 2 Bathrooms, Built 102 m², Terrace 21 m², Garden/Plot 38 m². Setting: Close To Golf, Close To Shops, Close To Schools, Urbanisation. Orientation: South. Condition: Excellent. Pool: Communal. Climate Control: Air Conditioning. Views: Sea, Mountain, Garden. Features: Covered Terrace, Lift, Fitted Wardrobes, Near Transport, Private Terrace, Gym, Storage Room, Utility Room, Ensuite Bathroom, Jacuzzi, Double Glazing. Kitchen: Fully Fitted. Garden: Communal, Private. Security: Gated Complex. Parking: Underground.