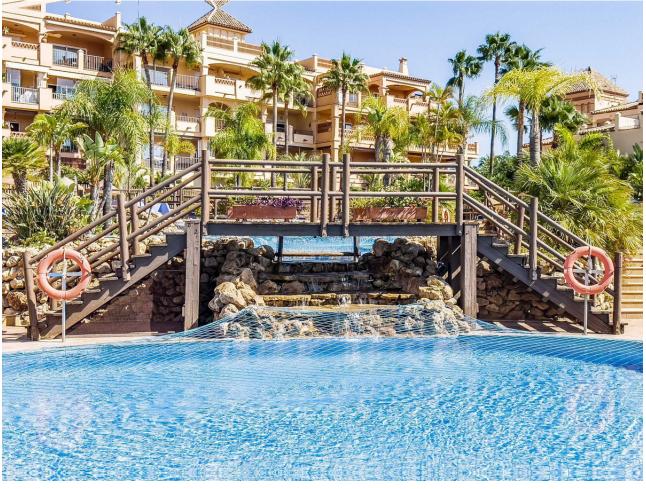

## Sales - Apartment - Benalmadena 379.00€

Benalmadena Apartment

Community: 2,676 EUR / year IBI: 867 EUR / year Rubbish: 164 EUR / year

2

2

102 m2

38 m2

Nice apartment from 2008, facing south with 2 bedrooms, 2 bathrooms, one with jacuzzi, fully equipped open kitchen, living room, large terrace with some sea views, own garden, hot and cold air conditioning and built-in wardrobes. Gym in the urbanization. Beautiful exotic gardens with communal pools. Located in one of the best complexes in Benalmàdena Costa, near the beach, next to the paddle tennis club with a restaurant with a large terrace with wonderful views of the mountains. Close to supermarkets, bus stop and Torrequebrada Golf. Furniture and purchase costs are not included in the price. Ground Floor Apartment, Benalmadena, Costa del Sol. 2 Bedrooms, 2 Bathrooms, Built 102 m², Terrace 21 m², Garden/Plot 38 m². Setting: Close To Golf, Close To Shops, Close To Schools, Urbanisation. Orientation: South. Condition: Excellent. Pool: Communal. Climate Control: Air Conditioning. Views: Sea, Mountain, Garden. Features: Covered Terrace, Lift, Fitted Wardrobes, Near Transport, Private Terrace, Gym, Storage Room, Utility Room, Ensuite Bathroom, Jacuzzi, Double Glazing. Kitchen: Fully Fitted. Garden: Communal, Private. Security: Gated Complex. Parking: Underground.