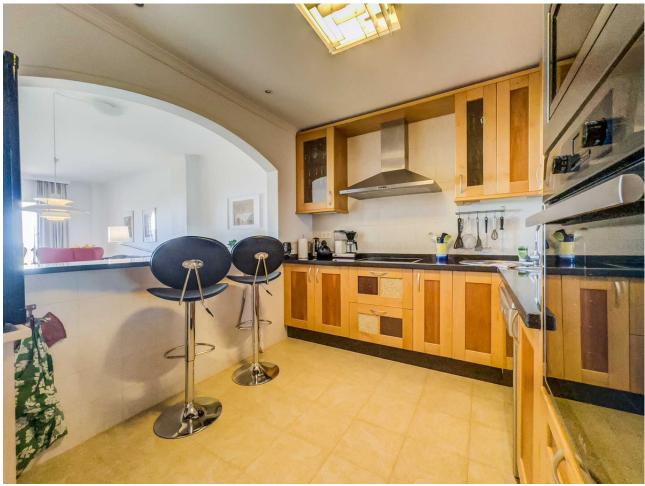

## Sales - Apartment - Benalmadena 379.00€

Benalmadena Apartment

Community: 2,676 EUR / year IBI: 867 EUR / year Rubbish: 164 EUR / year

2

2

102 m2

38 m2

Nice apartment from 2008, facing south with 2 bedrooms, 2 bathrooms, one with jacuzzi, fully equipped open kitchen, living room, large terrace with some sea views, own garden, hot and cold air conditioning and built-in wardrobes. Gym in the urbanization. Beautiful exotic gardens with communal pools. Located in one of the best complexes in Benalmàdena Costa, near the beach, next to the paddle tennis club with a restaurant with a large terrace with wonderful views of the mountains. Close to supermarkets, bus stop and Torrequebrada Golf. Furniture and purchase costs are not included in the price. Ground Floor Apartment, Benalmadena, Costa del Sol. 2 Bedrooms, 2 Bathrooms, Built 102 m², Terrace 21 m², Garden/Plot 38 m². Setting: Close To Golf, Close To Shops, Close To Schools, Urbanisation. Orientation: South. Condition: Excellent. Pool: Communal. Climate Control: Air Conditioning. Views: Sea, Mountain, Garden. Features: Covered Terrace, Lift, Fitted Wardrobes, Near Transport, Private Terrace, Gym, Storage Room, Utility Room, Ensuite Bathroom, Jacuzzi, Double Glazing. Kitchen: Fully Fitted. Garden: Communal, Private. Security: Gated Complex. Parking: Underground.