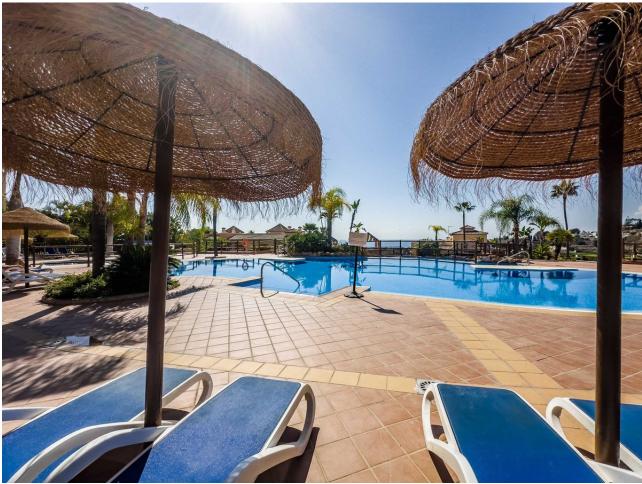

## Sales - Apartment - Benalmadena 379.00€

Benalmadena Apartment

Community: 2,676 EUR / year IBI: 867 EUR / year Rubbish: 164 EUR / year

2

2

102 m2

38 m2

Nice apartment from 2008, facing south with 2 bedrooms, 2 bathrooms, one with jacuzzi, fully equipped open kitchen, living room, large terrace with some sea views, own garden, hot and cold air conditioning and built-in wardrobes. Gym in the urbanization. Beautiful exotic gardens with communal pools. Located in one of the best complexes in Benalmàdena Costa, near the beach, next to the paddle tennis club with a restaurant with a large terrace with wonderful views of the mountains. Close to supermarkets, bus stop and Torrequebrada Golf. Furniture and purchase costs are not included in the price. Ground Floor Apartment, Benalmadena, Costa del Sol. 2 Bedrooms, 2 Bathrooms, Built 102 m², Terrace 21 m², Garden/Plot 38 m². Setting: Close To Golf, Close To Shops, Close To Schools, Urbanisation. Orientation: South. Condition: Excellent. Pool: Communal. Climate Control: Air Conditioning. Views: Sea, Mountain, Garden. Features: Covered Terrace, Lift, Fitted Wardrobes, Near Transport, Private Terrace, Gym, Storage Room, Utility Room, Ensuite Bathroom, Jacuzzi, Double Glazing. Kitchen: Fully Fitted. Garden: Communal, Private. Security: Gated Complex. Parking: Underground.