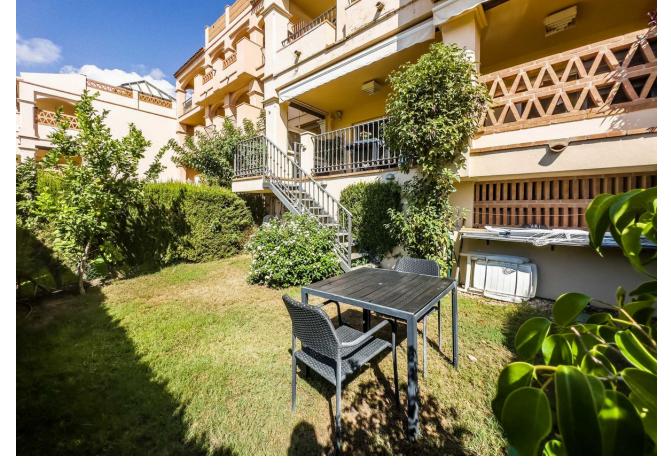

## Sales - Apartment - Benalmadena 379.00€

Benalmadena Apartment

Community: 2,676 EUR / year IBI: 867 EUR / year Rubbish: 164 EUR / year

2

2

102 m2

38 m2

Nice apartment from 2008, facing south with 2 bedrooms, 2 bathrooms, one with jacuzzi, fully equipped open kitchen, living room, large terrace with some sea views, own garden, hot and cold air conditioning and built-in wardrobes. Gym in the urbanization. Beautiful exotic gardens with communal pools. Located in one of the best complexes in Benalmàdena Costa, near the beach, next to the paddle tennis club with a restaurant with a large terrace with wonderful views of the mountains. Close to supermarkets, bus stop and Torrequebrada Golf. Furniture and purchase costs are not included in the price. Ground Floor Apartment, Benalmadena, Costa del Sol. 2 Bedrooms, 2 Bathrooms, Built 102 m², Terrace 21 m², Garden/Plot 38 m². Setting: Close To Golf, Close To Shops, Close To Schools, Urbanisation. Orientation: South. Condition: Excellent. Pool: Communal. Climate Control: Air Conditioning. Views: Sea, Mountain, Garden. Features: Covered Terrace, Lift, Fitted Wardrobes, Near Transport, Private Terrace, Gym, Storage Room, Utility Room, Ensuite Bathroom, Jacuzzi, Double Glazing. Kitchen: Fully Fitted. Garden: Communal, Private. Security: Gated Complex. Parking: Underground.