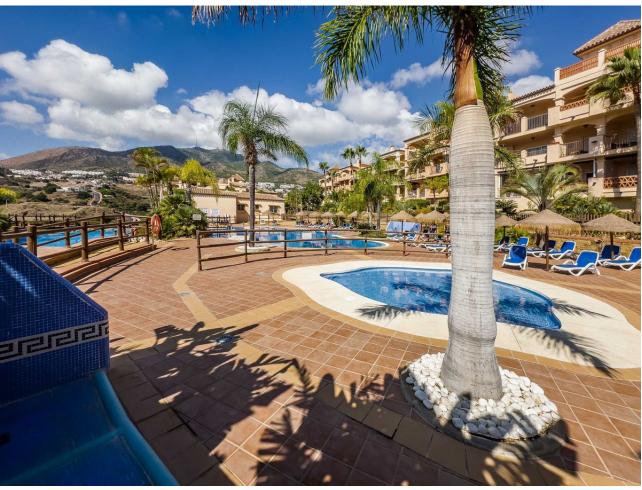

## Sales - Apartment - Benalmadena 379.00€

Benalmadena Apartment

Community: 2,676 EUR / year IBI: 867 EUR / year Rubbish: 164 EUR / year

2

2

102 m2

38 m2

Nice apartment from 2008, facing south with 2 bedrooms, 2 bathrooms, one with jacuzzi, fully equipped open kitchen, living room, large terrace with some sea views, own garden, hot and cold air conditioning and built-in wardrobes. Gym in the urbanization. Beautiful exotic gardens with communal pools. Located in one of the best complexes in Benalmàdena Costa, near the beach, next to the paddle tennis club with a restaurant with a large terrace with wonderful views of the mountains. Close to supermarkets, bus stop and Torrequebrada Golf. Furniture and purchase costs are not included in the price. Ground Floor Apartment, Benalmadena, Costa del Sol. 2 Bedrooms, 2 Bathrooms, Built 102 m², Terrace 21 m², Garden/Plot 38 m². Setting: Close To Golf, Close To Shops, Close To Schools, Urbanisation. Orientation: South. Condition: Excellent. Pool: Communal. Climate Control: Air Conditioning. Views: Sea, Mountain, Garden. Features: Covered Terrace, Lift, Fitted Wardrobes, Near Transport, Private Terrace, Gym, Storage Room, Utility Room, Ensuite Bathroom, Jacuzzi, Double Glazing. Kitchen: Fully Fitted. Garden: Communal, Private. Security: Gated Complex. Parking: Underground.