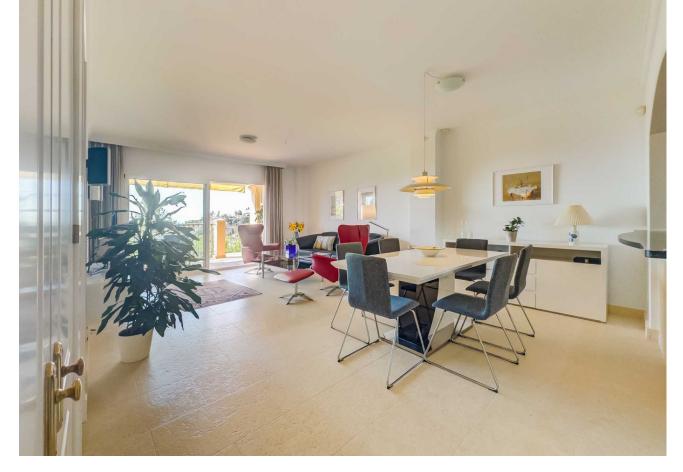

## Sales - Apartment - Benalmadena 379.00€

Benalmadena Apartment

Community: 2,676 EUR / year IBI: 867 EUR / year Rubbish: 164 EUR / year

2

2

102 m2

38 m2

Nice apartment from 2008, facing south with 2 bedrooms, 2 bathrooms, one with jacuzzi, fully equipped open kitchen, living room, large terrace with some sea views, own garden, hot and cold air conditioning and built-in wardrobes. Gym in the urbanization. Beautiful exotic gardens with communal pools. Located in one of the best complexes in Benalmàdena Costa, near the beach, next to the paddle tennis club with a restaurant with a large terrace with wonderful views of the mountains. Close to supermarkets, bus stop and Torrequebrada Golf. Furniture and purchase costs are not included in the price. Ground Floor Apartment, Benalmadena, Costa del Sol. 2 Bedrooms, 2 Bathrooms, Built 102 m², Terrace 21 m², Garden/Plot 38 m². Setting: Close To Golf, Close To Shops, Close To Schools, Urbanisation. Orientation: South. Condition: Excellent. Pool: Communal. Climate Control: Air Conditioning. Views: Sea, Mountain, Garden. Features: Covered Terrace, Lift, Fitted Wardrobes, Near Transport, Private Terrace, Gym, Storage Room, Utility Room, Ensuite Bathroom, Jacuzzi, Double Glazing. Kitchen: Fully Fitted. Garden: Communal, Private. Security: Gated Complex. Parking: Underground.