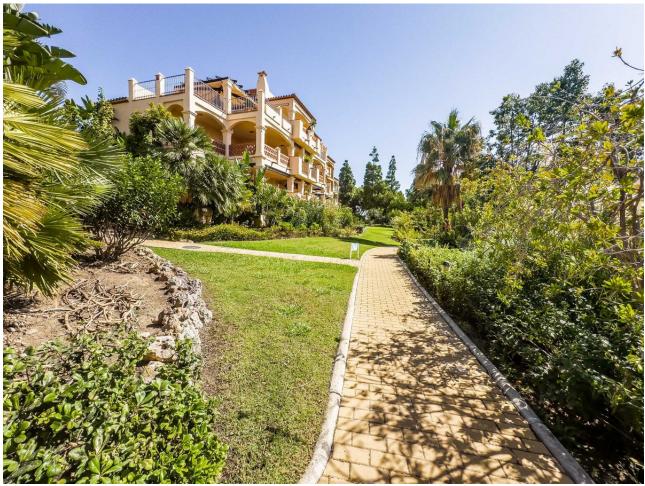

## Sales - Apartment - Benalmadena 379.00€

Benalmadena Apartment

Community: 2,676 EUR / year IBI: 867 EUR / year Rubbish: 164 EUR / year

2

2

102 m2

38 m2

Nice apartment from 2008, facing south with 2 bedrooms, 2 bathrooms, one with jacuzzi, fully equipped open kitchen, living room, large terrace with some sea views, own garden, hot and cold air conditioning and built-in wardrobes. Gym in the urbanization. Beautiful exotic gardens with communal pools. Located in one of the best complexes in Benalmàdena Costa, near the beach, next to the paddle tennis club with a restaurant with a large terrace with wonderful views of the mountains. Close to supermarkets, bus stop and Torrequebrada Golf. Furniture and purchase costs are not included in the price. Ground Floor Apartment, Benalmadena, Costa del Sol. 2 Bedrooms, 2 Bathrooms, Built 102 m², Terrace 21 m², Garden/Plot 38 m². Setting: Close To Golf, Close To Shops, Close To Schools, Urbanisation. Orientation: South. Condition: Excellent. Pool: Communal. Climate Control: Air Conditioning. Views: Sea, Mountain, Garden. Features: Covered Terrace, Lift, Fitted Wardrobes, Near Transport, Private Terrace, Gym, Storage Room, Utility Room, Ensuite Bathroom, Jacuzzi, Double Glazing. Kitchen: Fully Fitted. Garden: Communal, Private. Security: Gated Complex. Parking: Underground.