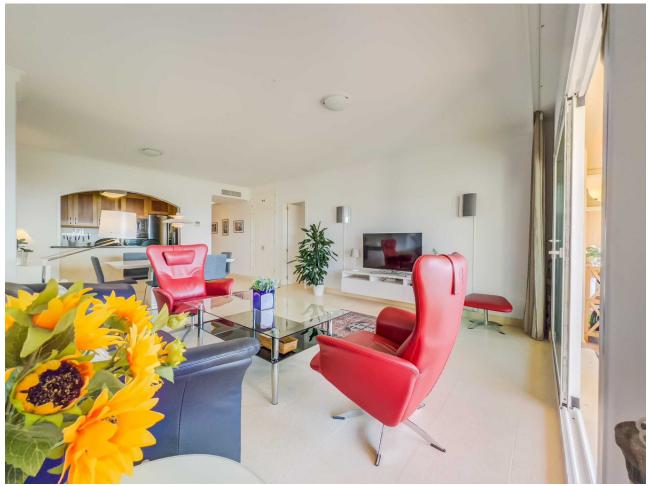

## Sales - Apartment - Benalmadena 379.00€

Benalmadena Apartment

Community: 2,676 EUR / year IBI: 867 EUR / year Rubbish: 164 EUR / year

2

2

102 m2

38 m2

Nice apartment from 2008, facing south with 2 bedrooms, 2 bathrooms, one with jacuzzi, fully equipped open kitchen, living room, large terrace with some sea views, own garden, hot and cold air conditioning and built-in wardrobes. Gym in the urbanization. Beautiful exotic gardens with communal pools. Located in one of the best complexes in Benalmàdena Costa, near the beach, next to the paddle tennis club with a restaurant with a large terrace with wonderful views of the mountains. Close to supermarkets, bus stop and Torrequebrada Golf. Furniture and purchase costs are not included in the price. Ground Floor Apartment, Benalmadena, Costa del Sol. 2 Bedrooms, 2 Bathrooms, Built 102 m², Terrace 21 m², Garden/Plot 38 m². Setting: Close To Golf, Close To Shops, Close To Schools, Urbanisation. Orientation: South. Condition: Excellent. Pool: Communal. Climate Control: Air Conditioning. Views: Sea, Mountain, Garden. Features: Covered Terrace, Lift, Fitted Wardrobes, Near Transport, Private Terrace, Gym, Storage Room, Utility Room, Ensuite Bathroom, Jacuzzi, Double Glazing. Kitchen: Fully Fitted. Garden: Communal, Private. Security: Gated Complex. Parking: Underground.