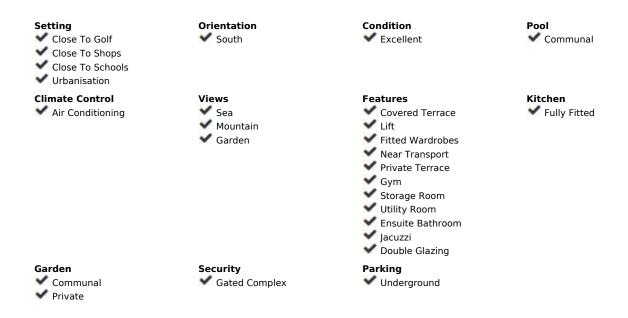

## Sales - Apartment - Benalmadena 379.00€

Benalmadena Apartment

Community: 2,676 EUR / year IBI: 867 EUR / year Rubbish: 164 EUR / year

2

2

102 m2

38 m2

Nice apartment from 2008, facing south with 2 bedrooms, 2 bathrooms, one with jacuzzi, fully equipped open kitchen, living room, large terrace with some sea views, own garden, hot and cold air conditioning and built-in wardrobes. Gym in the urbanization. Beautiful exotic gardens with communal pools. Located in one of the best complexes in Benalmàdena Costa, near the beach, next to the paddle tennis club with a restaurant with a large terrace with wonderful views of the mountains. Close to supermarkets, bus stop and Torrequebrada Golf. Furniture and purchase costs are not included in the price. Ground Floor Apartment, Benalmadena, Costa del Sol. 2 Bedrooms, 2 Bathrooms, Built 102 m², Terrace 21 m², Garden/Plot 38 m². Setting: Close To Golf, Close To Shops, Close To Schools, Urbanisation. Orientation: South. Condition: Excellent. Pool: Communal. Climate Control: Air Conditioning. Views: Sea, Mountain, Garden. Features: Covered Terrace, Lift, Fitted Wardrobes, Near Transport, Private Terrace, Gym, Storage Room, Utility Room, Ensuite Bathroom, Jacuzzi, Double Glazing. Kitchen: Fully Fitted. Garden: Communal, Private. Security: Gated Complex. Parking: Underground.