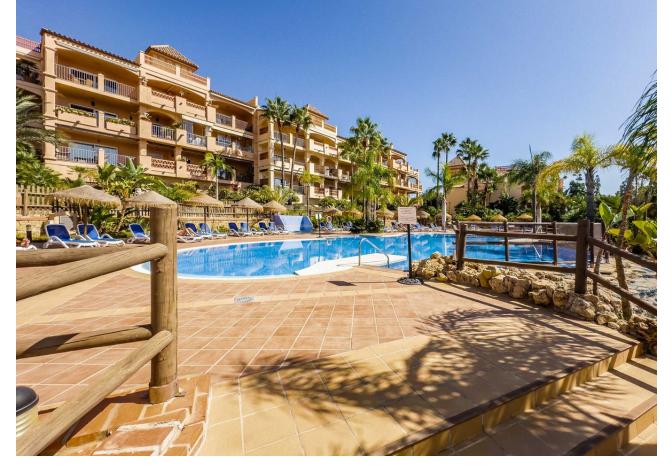

## Sales - Apartment - Benalmadena 379.00€

Benalmadena Apartment

Community: 2,676 EUR / year IBI: 867 EUR / year Rubbish: 164 EUR / year

2

2

102 m2

38 m2

Nice apartment from 2008, facing south with 2 bedrooms, 2 bathrooms, one with jacuzzi, fully equipped open kitchen, living room, large terrace with some sea views, own garden, hot and cold air conditioning and built-in wardrobes. Gym in the urbanization. Beautiful exotic gardens with communal pools. Located in one of the best complexes in Benalmàdena Costa, near the beach, next to the paddle tennis club with a restaurant with a large terrace with wonderful views of the mountains. Close to supermarkets, bus stop and Torrequebrada Golf. Furniture and purchase costs are not included in the price. Ground Floor Apartment, Benalmadena, Costa del Sol. 2 Bedrooms, 2 Bathrooms, Built 102 m², Terrace 21 m², Garden/Plot 38 m². Setting: Close To Golf, Close To Shops, Close To Schools, Urbanisation. Orientation: South. Condition: Excellent. Pool: Communal. Climate Control: Air Conditioning. Views: Sea, Mountain, Garden. Features: Covered Terrace, Lift, Fitted Wardrobes, Near Transport, Private Terrace, Gym, Storage Room, Utility Room, Ensuite Bathroom, Jacuzzi, Double Glazing. Kitchen: Fully Fitted. Garden: Communal, Private. Security: Gated Complex. Parking: Underground.