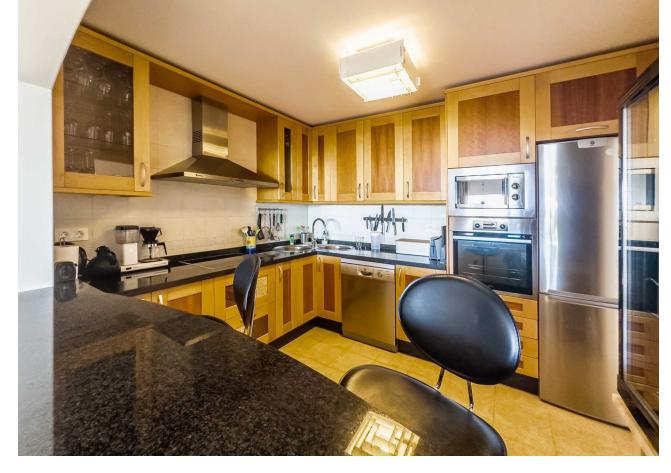

## Sales - Apartment - Benalmadena 379.00€

Benalmadena Apartment

Community: 2,676 EUR / year IBI: 867 EUR / year Rubbish: 164 EUR / year

2

2

102 m2

38 m2

Nice apartment from 2008, facing south with 2 bedrooms, 2 bathrooms, one with jacuzzi, fully equipped open kitchen, living room, large terrace with some sea views, own garden, hot and cold air conditioning and built-in wardrobes. Gym in the urbanization. Beautiful exotic gardens with communal pools. Located in one of the best complexes in Benalmàdena Costa, near the beach, next to the paddle tennis club with a restaurant with a large terrace with wonderful views of the mountains. Close to supermarkets, bus stop and Torrequebrada Golf. Furniture and purchase costs are not included in the price. Ground Floor Apartment, Benalmadena, Costa del Sol. 2 Bedrooms, 2 Bathrooms, Built 102 m², Terrace 21 m², Garden/Plot 38 m². Setting: Close To Golf, Close To Shops, Close To Schools, Urbanisation. Orientation: South. Condition: Excellent. Pool: Communal. Climate Control: Air Conditioning. Views: Sea, Mountain, Garden. Features: Covered Terrace, Lift, Fitted Wardrobes, Near Transport, Private Terrace, Gym, Storage Room, Utility Room, Ensuite Bathroom, Jacuzzi, Double Glazing. Kitchen: Fully Fitted. Garden: Communal, Private. Security: Gated Complex. Parking: Underground.