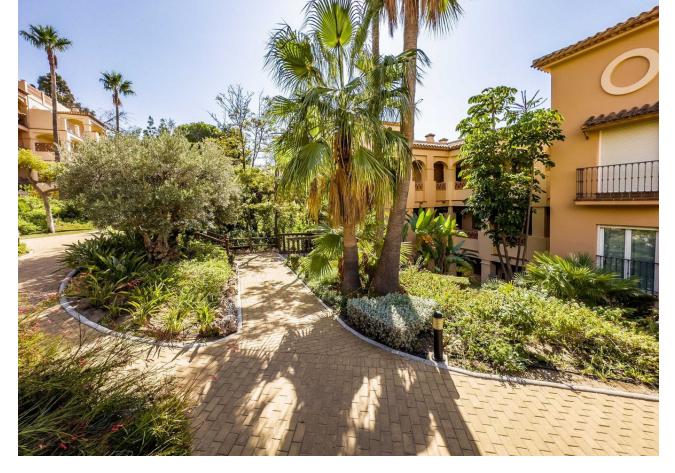

## Sales - Apartment - Benalmadena 379.00€

Benalmadena Apartment

Community: 2,676 EUR / year IBI: 867 EUR / year Rubbish: 164 EUR / year

2

2

102 m2

38 m2

Nice apartment from 2008, facing south with 2 bedrooms, 2 bathrooms, one with jacuzzi, fully equipped open kitchen, living room, large terrace with some sea views, own garden, hot and cold air conditioning and built-in wardrobes. Gym in the urbanization. Beautiful exotic gardens with communal pools. Located in one of the best complexes in Benalmàdena Costa, near the beach, next to the paddle tennis club with a restaurant with a large terrace with wonderful views of the mountains. Close to supermarkets, bus stop and Torrequebrada Golf. Furniture and purchase costs are not included in the price. Ground Floor Apartment, Benalmadena, Costa del Sol. 2 Bedrooms, 2 Bathrooms, Built 102 m², Terrace 21 m², Garden/Plot 38 m². Setting: Close To Golf, Close To Shops, Close To Schools, Urbanisation. Orientation: South. Condition: Excellent. Pool: Communal. Climate Control: Air Conditioning. Views: Sea, Mountain, Garden. Features: Covered Terrace, Lift, Fitted Wardrobes, Near Transport, Private Terrace, Gym, Storage Room, Utility Room, Ensuite Bathroom, Jacuzzi, Double Glazing. Kitchen: Fully Fitted. Garden: Communal, Private. Security: Gated Complex. Parking: Underground.