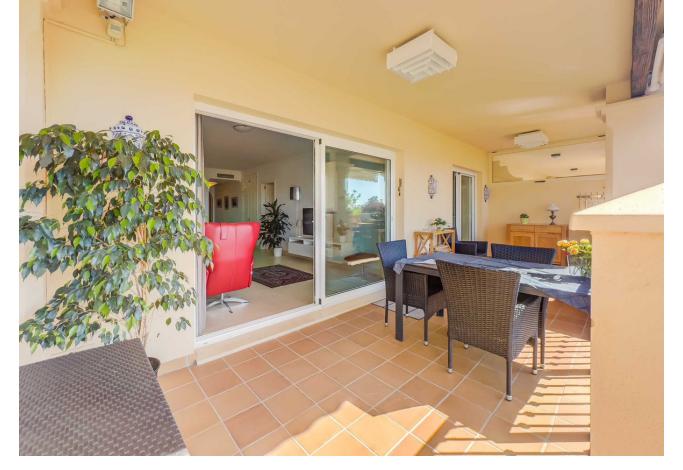

## Sales - Apartment - Benalmadena 379.00€

Benalmadena Apartment

Community: 2,676 EUR / year IBI: 867 EUR / year Rubbish: 164 EUR / year

2

2

102 m2

38 m2

Nice apartment from 2008, facing south with 2 bedrooms, 2 bathrooms, one with jacuzzi, fully equipped open kitchen, living room, large terrace with some sea views, own garden, hot and cold air conditioning and built-in wardrobes. Gym in the urbanization. Beautiful exotic gardens with communal pools. Located in one of the best complexes in Benalmàdena Costa, near the beach, next to the paddle tennis club with a restaurant with a large terrace with wonderful views of the mountains. Close to supermarkets, bus stop and Torrequebrada Golf. Furniture and purchase costs are not included in the price. Ground Floor Apartment, Benalmadena, Costa del Sol. 2 Bedrooms, 2 Bathrooms, Built 102 m², Terrace 21 m², Garden/Plot 38 m². Setting: Close To Golf, Close To Shops, Close To Schools, Urbanisation. Orientation: South. Condition: Excellent. Pool: Communal. Climate Control: Air Conditioning. Views: Sea, Mountain, Garden. Features: Covered Terrace, Lift, Fitted Wardrobes, Near Transport, Private Terrace, Gym, Storage Room, Utility Room, Ensuite Bathroom, Jacuzzi, Double Glazing. Kitchen: Fully Fitted. Garden: Communal, Private. Security: Gated Complex. Parking: Underground.