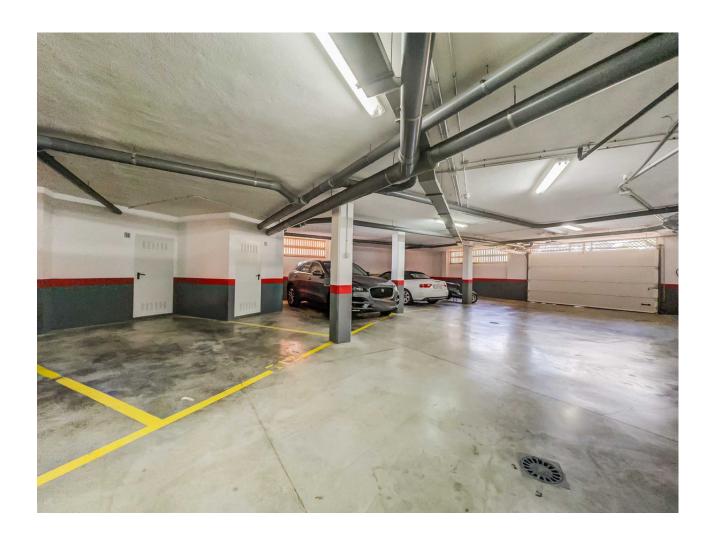

## Sales - Apartment - Benalmadena 379.00€

Benalmadena Apartment

Community: 2,676 EUR / year IBI: 867 EUR / year Rubbish: 164 EUR / year

2

2

102 m2

38 m2

Nice apartment from 2008, facing south with 2 bedrooms, 2 bathrooms, one with jacuzzi, fully equipped open kitchen, living room, large terrace with some sea views, own garden, hot and cold air conditioning and built-in wardrobes. Gym in the urbanization. Beautiful exotic gardens with communal pools. Located in one of the best complexes in Benalmàdena Costa, near the beach, next to the paddle tennis club with a restaurant with a large terrace with wonderful views of the mountains. Close to supermarkets, bus stop and Torrequebrada Golf. Furniture and purchase costs are not included in the price. Ground Floor Apartment, Benalmadena, Costa del Sol. 2 Bedrooms, 2 Bathrooms, Built 102 m², Terrace 21 m², Garden/Plot 38 m². Setting: Close To Golf, Close To Shops, Close To Schools, Urbanisation. Orientation: South. Condition: Excellent. Pool: Communal. Climate Control: Air Conditioning. Views: Sea, Mountain, Garden. Features: Covered Terrace, Lift, Fitted Wardrobes, Near Transport, Private Terrace, Gym, Storage Room, Utility Room, Ensuite Bathroom, Jacuzzi, Double Glazing. Kitchen: Fully Fitted. Garden: Communal, Private. Security: Gated Complex. Parking: Underground.