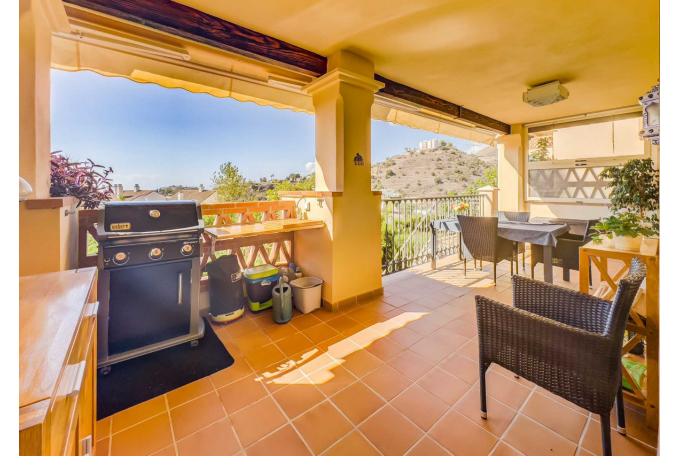

## Sales - Apartment - Benalmadena 379.00€

Benalmadena Apartment

Community: 2,676 EUR / year IBI: 867 EUR / year Rubbish: 164 EUR / year

2

2

102 m2

38 m2

Nice apartment from 2008, facing south with 2 bedrooms, 2 bathrooms, one with jacuzzi, fully equipped open kitchen, living room, large terrace with some sea views, own garden, hot and cold air conditioning and built-in wardrobes. Gym in the urbanization. Beautiful exotic gardens with communal pools. Located in one of the best complexes in Benalmàdena Costa, near the beach, next to the paddle tennis club with a restaurant with a large terrace with wonderful views of the mountains. Close to supermarkets, bus stop and Torrequebrada Golf. Furniture and purchase costs are not included in the price. Ground Floor Apartment, Benalmadena, Costa del Sol. 2 Bedrooms, 2 Bathrooms, Built 102 m², Terrace 21 m², Garden/Plot 38 m². Setting: Close To Golf, Close To Shops, Close To Schools, Urbanisation. Orientation: South. Condition: Excellent. Pool: Communal. Climate Control: Air Conditioning. Views: Sea, Mountain, Garden. Features: Covered Terrace, Lift, Fitted Wardrobes, Near Transport, Private Terrace, Gym, Storage Room, Utility Room, Ensuite Bathroom, Jacuzzi, Double Glazing. Kitchen: Fully Fitted. Garden: Communal, Private. Security: Gated Complex. Parking: Underground.