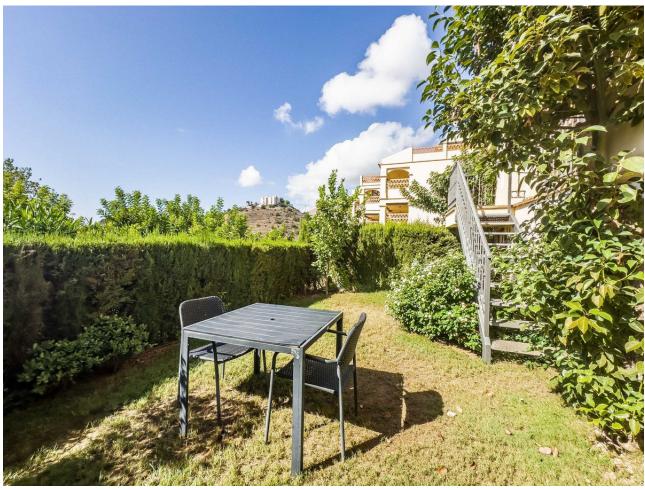

## Sales - Apartment - Benalmadena 379.00€

Benalmadena Apartment

Community: 2,676 EUR / year IBI: 867 EUR / year Rubbish: 164 EUR / year

2

2

102 m2

38 m2

Nice apartment from 2008, facing south with 2 bedrooms, 2 bathrooms, one with jacuzzi, fully equipped open kitchen, living room, large terrace with some sea views, own garden, hot and cold air conditioning and built-in wardrobes. Gym in the urbanization. Beautiful exotic gardens with communal pools. Located in one of the best complexes in Benalmàdena Costa, near the beach, next to the paddle tennis club with a restaurant with a large terrace with wonderful views of the mountains. Close to supermarkets, bus stop and Torrequebrada Golf. Furniture and purchase costs are not included in the price. Ground Floor Apartment, Benalmadena, Costa del Sol. 2 Bedrooms, 2 Bathrooms, Built 102 m², Terrace 21 m², Garden/Plot 38 m². Setting: Close To Golf, Close To Shops, Close To Schools, Urbanisation. Orientation: South. Condition: Excellent. Pool: Communal. Climate Control: Air Conditioning. Views: Sea, Mountain, Garden. Features: Covered Terrace, Lift, Fitted Wardrobes, Near Transport, Private Terrace, Gym, Storage Room, Utility Room, Ensuite Bathroom, Jacuzzi, Double Glazing. Kitchen: Fully Fitted. Garden: Communal, Private. Security: Gated Complex. Parking: Underground.