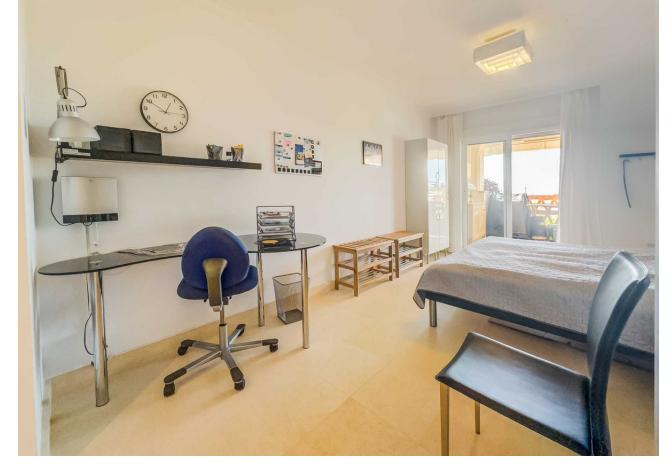

## Sales - Apartment - Benalmadena 379.00€

Benalmadena Apartment

Community: 2,676 EUR / year IBI: 867 EUR / year Rubbish: 164 EUR / year

2

2

102 m2

38 m2

Nice apartment from 2008, facing south with 2 bedrooms, 2 bathrooms, one with jacuzzi, fully equipped open kitchen, living room, large terrace with some sea views, own garden, hot and cold air conditioning and built-in wardrobes. Gym in the urbanization. Beautiful exotic gardens with communal pools. Located in one of the best complexes in Benalmàdena Costa, near the beach, next to the paddle tennis club with a restaurant with a large terrace with wonderful views of the mountains. Close to supermarkets, bus stop and Torrequebrada Golf. Furniture and purchase costs are not included in the price. Ground Floor Apartment, Benalmadena, Costa del Sol. 2 Bedrooms, 2 Bathrooms, Built 102 m², Terrace 21 m², Garden/Plot 38 m². Setting: Close To Golf, Close To Shops, Close To Schools, Urbanisation. Orientation: South. Condition: Excellent. Pool: Communal. Climate Control: Air Conditioning. Views: Sea, Mountain, Garden. Features: Covered Terrace, Lift, Fitted Wardrobes, Near Transport, Private Terrace, Gym, Storage Room, Utility Room, Ensuite Bathroom, Jacuzzi, Double Glazing. Kitchen: Fully Fitted. Garden: Communal, Private. Security: Gated Complex. Parking: Underground.