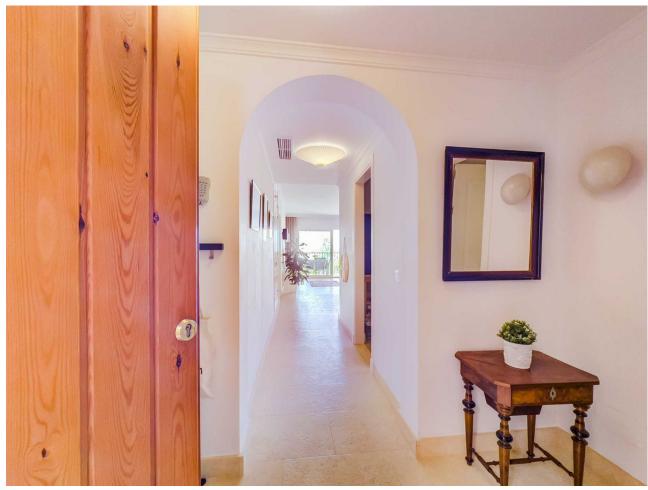

## Sales - Apartment - Benalmadena 379.00€

Benalmadena Apartment

Community: 2,676 EUR / year IBI: 867 EUR / year Rubbish: 164 EUR / year

2

2

102 m2

38 m2

Nice apartment from 2008, facing south with 2 bedrooms, 2 bathrooms, one with jacuzzi, fully equipped open kitchen, living room, large terrace with some sea views, own garden, hot and cold air conditioning and built-in wardrobes. Gym in the urbanization. Beautiful exotic gardens with communal pools. Located in one of the best complexes in Benalmàdena Costa, near the beach, next to the paddle tennis club with a restaurant with a large terrace with wonderful views of the mountains. Close to supermarkets, bus stop and Torrequebrada Golf. Furniture and purchase costs are not included in the price. Ground Floor Apartment, Benalmadena, Costa del Sol. 2 Bedrooms, 2 Bathrooms, Built 102 m², Terrace 21 m², Garden/Plot 38 m². Setting: Close To Golf, Close To Shops, Close To Schools, Urbanisation. Orientation: South. Condition: Excellent. Pool: Communal. Climate Control: Air Conditioning. Views: Sea, Mountain, Garden. Features: Covered Terrace, Lift, Fitted Wardrobes, Near Transport, Private Terrace, Gym, Storage Room, Utility Room, Ensuite Bathroom, Jacuzzi, Double Glazing. Kitchen: Fully Fitted. Garden: Communal, Private. Security: Gated Complex. Parking: Underground.