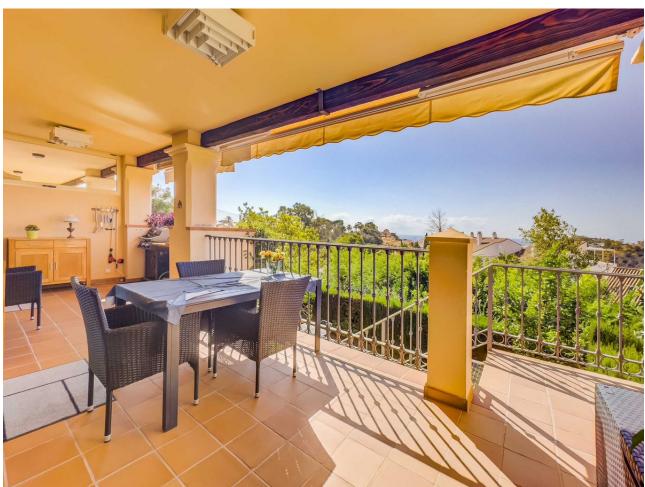

## Sales - Apartment - Benalmadena 379.00€

Benalmadena Apartment

Community: 2,676 EUR / year IBI: 867 EUR / year Rubbish: 164 EUR / year

2

2

102 m2

38 m2

Nice apartment from 2008, facing south with 2 bedrooms, 2 bathrooms, one with jacuzzi, fully equipped open kitchen, living room, large terrace with some sea views, own garden, hot and cold air conditioning and built-in wardrobes. Gym in the urbanization. Beautiful exotic gardens with communal pools. Located in one of the best complexes in Benalmàdena Costa, near the beach, next to the paddle tennis club with a restaurant with a large terrace with wonderful views of the mountains. Close to supermarkets, bus stop and Torrequebrada Golf. Furniture and purchase costs are not included in the price. Ground Floor Apartment, Benalmadena, Costa del Sol. 2 Bedrooms, 2 Bathrooms, Built 102 m², Terrace 21 m², Garden/Plot 38 m². Setting: Close To Golf, Close To Shops, Close To Schools, Urbanisation. Orientation: South. Condition: Excellent. Pool: Communal. Climate Control: Air Conditioning. Views: Sea, Mountain, Garden. Features: Covered Terrace, Lift, Fitted Wardrobes, Near Transport, Private Terrace, Gym, Storage Room, Utility Room, Ensuite Bathroom, Jacuzzi, Double Glazing. Kitchen: Fully Fitted. Garden: Communal, Private. Security: Gated Complex. Parking: Underground.