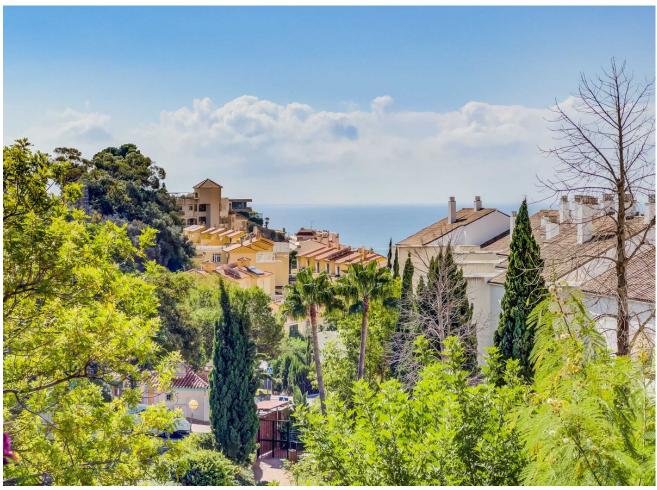

## Sales - Apartment - Benalmadena 379.00€

Benalmadena Apartment

Community: 2,676 EUR / year IBI: 867 EUR / year Rubbish: 164 EUR / year

2

2

102 m2

38 m2

Nice apartment from 2008, facing south with 2 bedrooms, 2 bathrooms, one with jacuzzi, fully equipped open kitchen, living room, large terrace with some sea views, own garden, hot and cold air conditioning and built-in wardrobes. Gym in the urbanization. Beautiful exotic gardens with communal pools. Located in one of the best complexes in Benalmàdena Costa, near the beach, next to the paddle tennis club with a restaurant with a large terrace with wonderful views of the mountains. Close to supermarkets, bus stop and Torrequebrada Golf. Furniture and purchase costs are not included in the price. Ground Floor Apartment, Benalmadena, Costa del Sol. 2 Bedrooms, 2 Bathrooms, Built 102 m², Terrace 21 m², Garden/Plot 38 m². Setting: Close To Golf, Close To Shops, Close To Schools, Urbanisation. Orientation: South. Condition: Excellent. Pool: Communal. Climate Control: Air Conditioning. Views: Sea, Mountain, Garden. Features: Covered Terrace, Lift, Fitted Wardrobes, Near Transport, Private Terrace, Gym, Storage Room, Utility Room, Ensuite Bathroom, Jacuzzi, Double Glazing. Kitchen: Fully Fitted. Garden: Communal, Private. Security: Gated Complex. Parking: Underground.