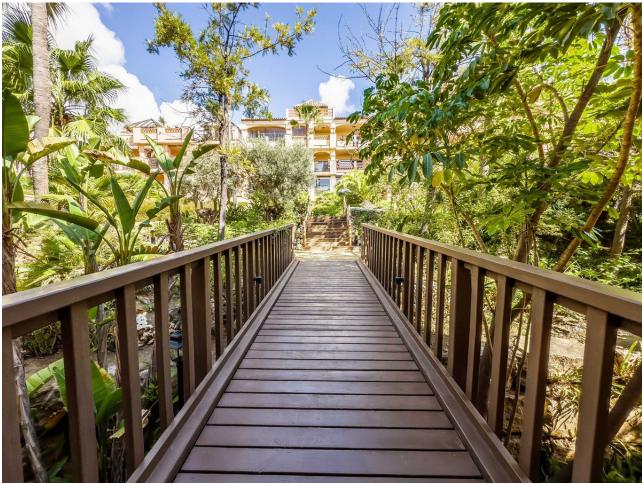

## Sales - Apartment - Benalmadena 379.00€

Benalmadena Apartment

Community: 2,676 EUR / year IBI: 867 EUR / year Rubbish: 164 EUR / year

2

2

102 m2

38 m2

Nice apartment from 2008, facing south with 2 bedrooms, 2 bathrooms, one with jacuzzi, fully equipped open kitchen, living room, large terrace with some sea views, own garden, hot and cold air conditioning and built-in wardrobes. Gym in the urbanization. Beautiful exotic gardens with communal pools. Located in one of the best complexes in Benalmàdena Costa, near the beach, next to the paddle tennis club with a restaurant with a large terrace with wonderful views of the mountains. Close to supermarkets, bus stop and Torrequebrada Golf. Furniture and purchase costs are not included in the price. Ground Floor Apartment, Benalmadena, Costa del Sol. 2 Bedrooms, 2 Bathrooms, Built 102 m², Terrace 21 m², Garden/Plot 38 m². Setting: Close To Golf, Close To Shops, Close To Schools, Urbanisation. Orientation: South. Condition: Excellent. Pool: Communal. Climate Control: Air Conditioning. Views: Sea, Mountain, Garden. Features: Covered Terrace, Lift, Fitted Wardrobes, Near Transport, Private Terrace, Gym, Storage Room, Utility Room, Ensuite Bathroom, Jacuzzi, Double Glazing. Kitchen: Fully Fitted. Garden: Communal, Private. Security: Gated Complex. Parking: Underground.