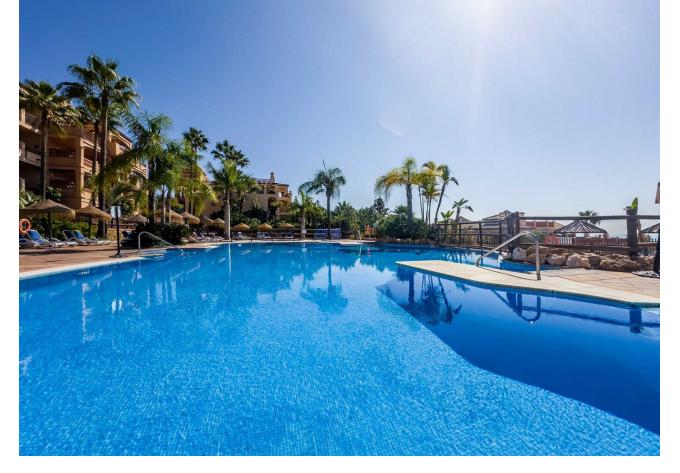

## Sales - Apartment - Benalmadena 379.00€

Benalmadena Apartment

Community: 2,676 EUR / year IBI: 867 EUR / year Rubbish: 164 EUR / year

2

2

102 m2

38 m2

Nice apartment from 2008, facing south with 2 bedrooms, 2 bathrooms, one with jacuzzi, fully equipped open kitchen, living room, large terrace with some sea views, own garden, hot and cold air conditioning and built-in wardrobes. Gym in the urbanization. Beautiful exotic gardens with communal pools. Located in one of the best complexes in Benalmàdena Costa, near the beach, next to the paddle tennis club with a restaurant with a large terrace with wonderful views of the mountains. Close to supermarkets, bus stop and Torrequebrada Golf. Furniture and purchase costs are not included in the price. Ground Floor Apartment, Benalmadena, Costa del Sol. 2 Bedrooms, 2 Bathrooms, Built 102 m², Terrace 21 m², Garden/Plot 38 m². Setting: Close To Golf, Close To Shops, Close To Schools, Urbanisation. Orientation: South. Condition: Excellent. Pool: Communal. Climate Control: Air Conditioning. Views: Sea, Mountain, Garden. Features: Covered Terrace, Lift, Fitted Wardrobes, Near Transport, Private Terrace, Gym, Storage Room, Utility Room, Ensuite Bathroom, Jacuzzi, Double Glazing. Kitchen: Fully Fitted. Garden: Communal, Private. Security: Gated Complex. Parking: Underground.