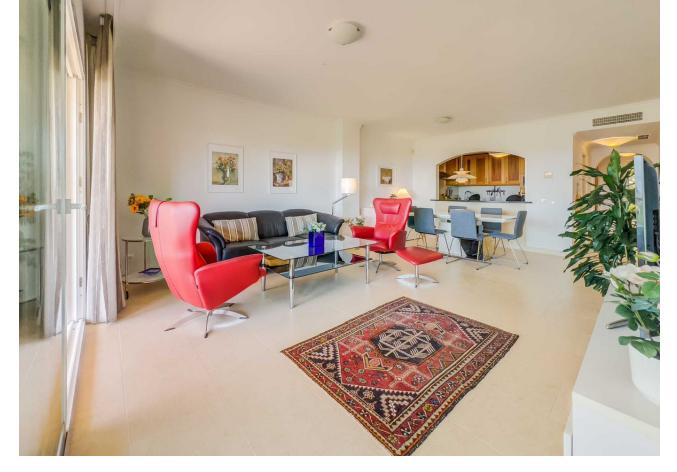

## Sales - Apartment - Benalmadena 379.00€

Benalmadena Apartment

Community: 2,676 EUR / year IBI: 867 EUR / year Rubbish: 164 EUR / year

2

2

102 m2

38 m2

Nice apartment from 2008, facing south with 2 bedrooms, 2 bathrooms, one with jacuzzi, fully equipped open kitchen, living room, large terrace with some sea views, own garden, hot and cold air conditioning and built-in wardrobes. Gym in the urbanization. Beautiful exotic gardens with communal pools. Located in one of the best complexes in Benalmàdena Costa, near the beach, next to the paddle tennis club with a restaurant with a large terrace with wonderful views of the mountains. Close to supermarkets, bus stop and Torrequebrada Golf. Furniture and purchase costs are not included in the price. Ground Floor Apartment, Benalmadena, Costa del Sol. 2 Bedrooms, 2 Bathrooms, Built 102 m², Terrace 21 m², Garden/Plot 38 m². Setting: Close To Golf, Close To Shops, Close To Schools, Urbanisation. Orientation: South. Condition: Excellent. Pool: Communal. Climate Control: Air Conditioning. Views: Sea, Mountain, Garden. Features: Covered Terrace, Lift, Fitted Wardrobes, Near Transport, Private Terrace, Gym, Storage Room, Utility Room, Ensuite Bathroom, Jacuzzi, Double Glazing. Kitchen: Fully Fitted. Garden: Communal, Private. Security: Gated Complex. Parking: Underground.