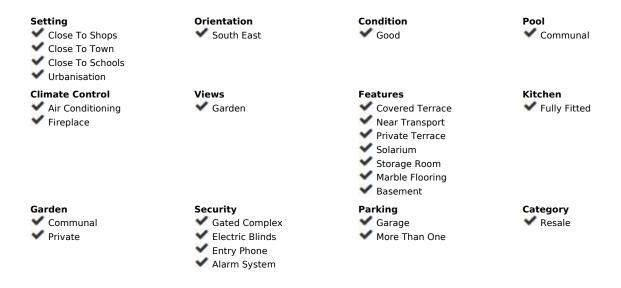

## Sales - House - Marbella 809.00€

Marbella House

Community: 792 EUR / year IBI: 1,742 EUR / year Rubbish: 198 EUR / year

3

4

243 m2

Living in a quiet tropical oasis situated in the heart of Marbella town is possible. Nestled within a lush tropical community garden, this exclusive property offers a unique blend of privacy and convenience. With all services at your fingertips, you'll enjoy the perks of living in the center of town while basking in the serenity of your private garden. This exceptional townhouse is very spacious and is divided over 4 levels: including a refurbished basement with bathroom and a solarium. Entrance, kitchen and living/dining area are on the ground floor, the 3 bedrooms are on the first floor. There are in total three bathrooms for comfort and luxury for everyone in the household. Additionally, there is a convenient guest toilet for visitors. The generously sized basement offers an extra storage room plus a room which can easily be used as another bedroom as natural light and a bathroom is provided. With only 16 townhouses in this small community, you'll enjoy a close-knit neighborhood feel, fostering a sense of community resulting in a very well kept community. Offering 2 underground parking spaces and a locked carport right in front of your entrance makes your life easy. Immerse yourself in the beauty of Marbella while enjoying the convenience of living in its vibrant center. La Ermita de Marbella offers an unparalleled lifestyle opportunity, blending tranquility, modern amenities, and a thriving location. Experience the best of both worlds in this exquisite townhouse. A beautiful family house built in 2005, needs updating, however it is a perfect option for living all year round or a very good rental investment. Call us and request a viewing and discover this perfect living option downtown Marbella.