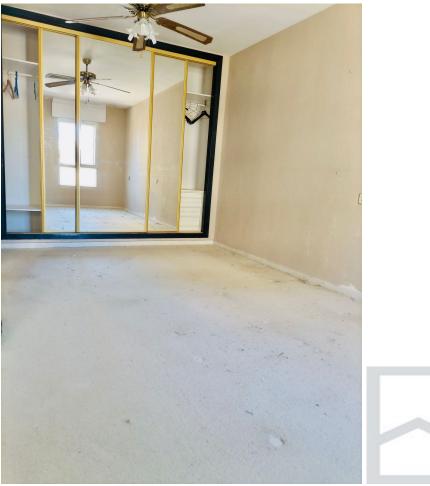

## Apartment

IBI: 403 EUR / year

Middle Floor Apartment, Fuengirola, Costa del Sol. 2 Bedrooms, 1 Bathroom, Built 123 m<sup>2</sup>, Terrace 10 m<sup>2</sup>. Setting : Town, Commercial Area, Beachside, Port, Close To Port, Close To Shops, Close To Sea, Close To Town, Close To Schools, Marina, Close To Marina, Urbanisation. Orientation : South East. Condition : Renovation Required. Views : Mountain, Street. Features : Covered Terrace, Lift, Near Transport, Private Terrace, Utility Room, Near Church. Furniture : Not Furnished. Kitchen : Fully Fitted. Security : Gated Complex. Parking : Underground, More Than One, Communal, Private. Category : Bargain, Beachfront, Cheap, Investment.