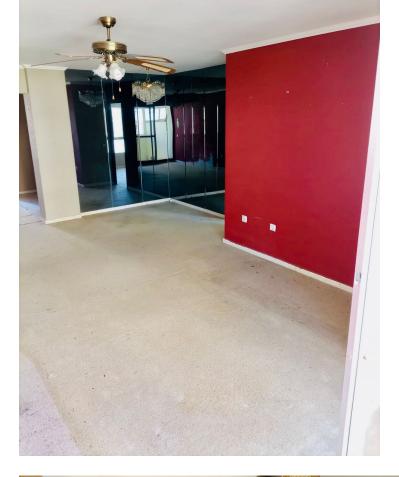

## Apartment

IBI: 403 EUR / year

Middle Floor Apartment, Fuengirola, Costa del Sol. 2 Bedrooms, 1 Bathroom, Built 123 m<sup>2</sup>, Terrace 10 m<sup>2</sup>. Setting : Town, Commercial Area, Beachside, Port, Close To Port, Close To Shops, Close To Sea, Close To Town, Close To Schools, Marina, Close To Marina, Urbanisation. Orientation : South East. Condition : Renovation Required. Views : Mountain, Street. Features : Covered Terrace, Lift, Near Transport, Private Terrace, Utility Room, Near Church. Furniture : Not Furnished. Kitchen : Fully Fitted. Security : Gated Complex. Parking : Underground, More Than One, Communal, Private. Category : Bargain, Beachfront, Cheap, Investment.