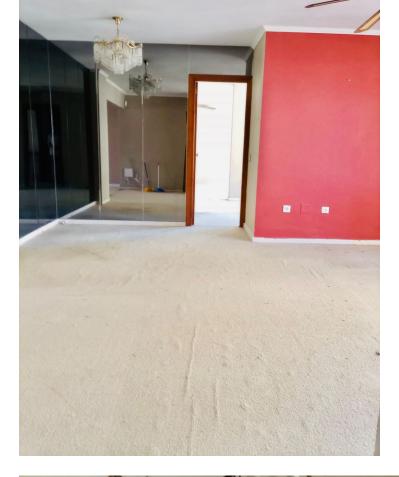

## Apartment

IBI: 403 EUR / year

Middle Floor Apartment, Fuengirola, Costa del Sol. 2 Bedrooms, 1 Bathroom, Built 123 m<sup>2</sup>, Terrace 10 m<sup>2</sup>. Setting : Town, Commercial Area, Beachside, Port, Close To Port, Close To Shops, Close To Sea, Close To Town, Close To Schools, Marina, Close To Marina, Urbanisation. Orientation : South East. Condition : Renovation Required. Views : Mountain, Street. Features : Covered Terrace, Lift, Near Transport, Private Terrace, Utility Room, Near Church. Furniture : Not Furnished. Kitchen : Fully Fitted. Security : Gated Complex. Parking : Underground, More Than One, Communal, Private. Category : Bargain, Beachfront, Cheap, Investment.