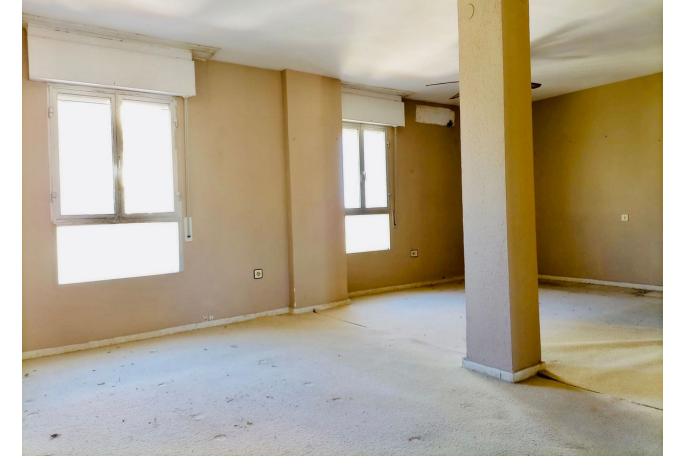

## Apartment

IBI: 403 EUR / year

Middle Floor Apartment, Fuengirola, Costa del Sol. 2 Bedrooms, 1 Bathroom, Built 123 m<sup>2</sup>, Terrace 10 m<sup>2</sup>. Setting : Town, Commercial Area, Beachside, Port, Close To Port, Close To Shops, Close To Sea, Close To Town, Close To Schools, Marina, Close To Marina, Urbanisation. Orientation : South East. Condition : Renovation Required. Views : Mountain, Street. Features : Covered Terrace, Lift, Near Transport, Private Terrace, Utility Room, Near Church. Furniture : Not Furnished. Kitchen : Fully Fitted. Security : Gated Complex. Parking : Underground, More Than One, Communal, Private. Category : Bargain, Beachfront, Cheap, Investment.