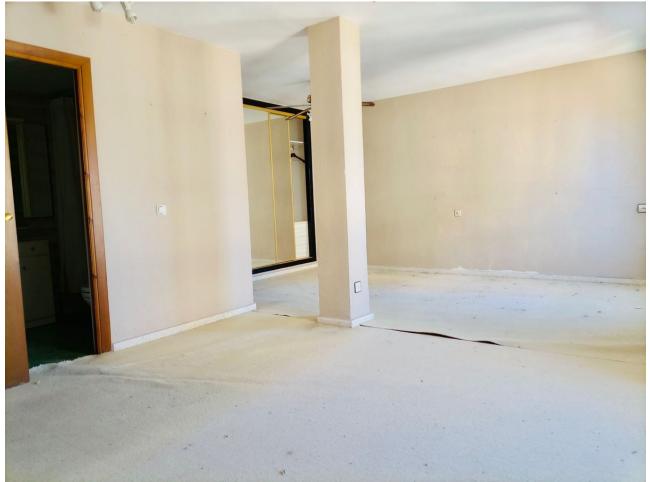

## Apartment

IBI: 403 EUR / year

Middle Floor Apartment, Fuengirola, Costa del Sol. 2 Bedrooms, 1 Bathroom, Built 123 m<sup>2</sup>, Terrace 10 m<sup>2</sup>. Setting : Town, Commercial Area, Beachside, Port, Close To Port, Close To Shops, Close To Sea, Close To Town, Close To Schools, Marina, Close To Marina, Urbanisation. Orientation : South East. Condition : Renovation Required. Views : Mountain, Street. Features : Covered Terrace, Lift, Near Transport, Private Terrace, Utility Room, Near Church. Furniture : Not Furnished. Kitchen : Fully Fitted. Security : Gated Complex. Parking : Underground, More Than One, Communal, Private. Category : Bargain, Beachfront, Cheap, Investment.