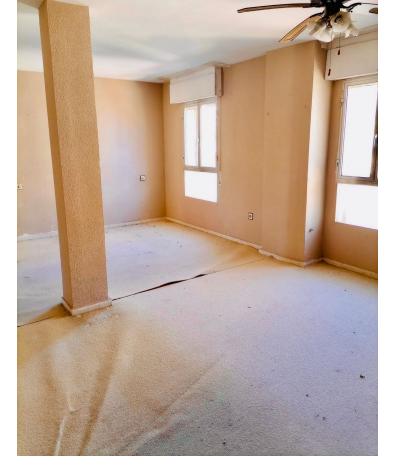

## Apartment

IBI: 403 EUR / year

Middle Floor Apartment, Fuengirola, Costa del Sol. 2 Bedrooms, 1 Bathroom, Built 123 m<sup>2</sup>, Terrace 10 m<sup>2</sup>. Setting : Town, Commercial Area, Beachside, Port, Close To Port, Close To Shops, Close To Sea, Close To Town, Close To Schools, Marina, Close To Marina, Urbanisation. Orientation : South East. Condition : Renovation Required. Views : Mountain, Street. Features : Covered Terrace, Lift, Near Transport, Private Terrace, Utility Room, Near Church. Furniture : Not Furnished. Kitchen : Fully Fitted. Security : Gated Complex. Parking : Underground, More Than One, Communal, Private. Category : Bargain, Beachfront, Cheap, Investment.