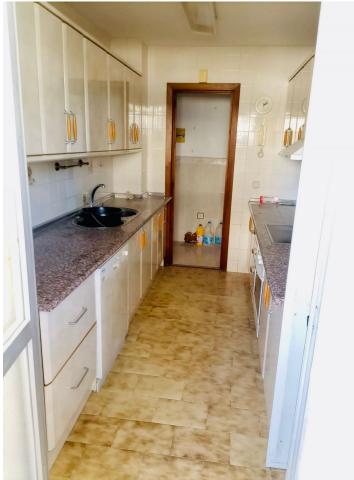

## Apartment

IBI: 403 EUR / year

Middle Floor Apartment, Fuengirola, Costa del Sol. 2 Bedrooms, 1 Bathroom, Built 123 m<sup>2</sup>, Terrace 10 m<sup>2</sup>. Setting : Town, Commercial Area, Beachside, Port, Close To Port, Close To Shops, Close To Sea, Close To Town, Close To Schools, Marina, Close To Marina, Urbanisation. Orientation : South East. Condition : Renovation Required. Views : Mountain, Street. Features : Covered Terrace, Lift, Near Transport, Private Terrace, Utility Room, Near Church. Furniture : Not Furnished. Kitchen : Fully Fitted. Security : Gated Complex. Parking : Underground, More Than One, Communal, Private. Category : Bargain, Beachfront, Cheap, Investment.