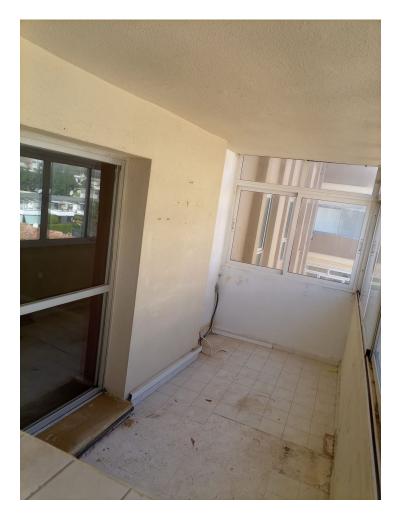

## Apartment

IBI: 403 EUR / year

Middle Floor Apartment, Fuengirola, Costa del Sol. 2 Bedrooms, 1 Bathroom, Built 123 m<sup>2</sup>, Terrace 10 m<sup>2</sup>. Setting : Town, Commercial Area, Beachside, Port, Close To Port, Close To Shops, Close To Sea, Close To Town, Close To Schools, Marina, Close To Marina, Urbanisation. Orientation : South East. Condition : Renovation Required. Views : Mountain, Street. Features : Covered Terrace, Lift, Near Transport, Private Terrace, Utility Room, Near Church. Furniture : Not Furnished. Kitchen : Fully Fitted. Security : Gated Complex. Parking : Underground, More Than One, Communal, Private. Category : Bargain, Beachfront, Cheap, Investment.