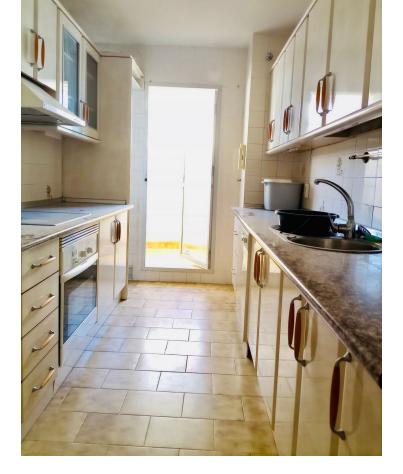

## Apartment

IBI: 403 EUR / year

Middle Floor Apartment, Fuengirola, Costa del Sol. 2 Bedrooms, 1 Bathroom, Built 123 m<sup>2</sup>, Terrace 10 m<sup>2</sup>. Setting : Town, Commercial Area, Beachside, Port, Close To Port, Close To Shops, Close To Sea, Close To Town, Close To Schools, Marina, Close To Marina, Urbanisation. Orientation : South East. Condition : Renovation Required. Views : Mountain, Street. Features : Covered Terrace, Lift, Near Transport, Private Terrace, Utility Room, Near Church. Furniture : Not Furnished. Kitchen : Fully Fitted. Security : Gated Complex. Parking : Underground, More Than One, Communal, Private. Category : Bargain, Beachfront, Cheap, Investment.