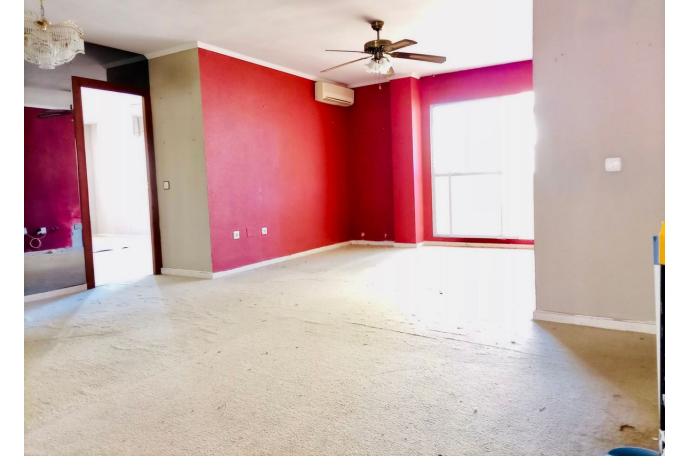

## Apartment

IBI: 403 EUR / year

Middle Floor Apartment, Fuengirola, Costa del Sol. 2 Bedrooms, 1 Bathroom, Built 123 m<sup>2</sup>, Terrace 10 m<sup>2</sup>. Setting : Town, Commercial Area, Beachside, Port, Close To Port, Close To Shops, Close To Sea, Close To Town, Close To Schools, Marina, Close To Marina, Urbanisation. Orientation : South East. Condition : Renovation Required. Views : Mountain, Street. Features : Covered Terrace, Lift, Near Transport, Private Terrace, Utility Room, Near Church. Furniture : Not Furnished. Kitchen : Fully Fitted. Security : Gated Complex. Parking : Underground, More Than One, Communal, Private. Category : Bargain, Beachfront, Cheap, Investment.