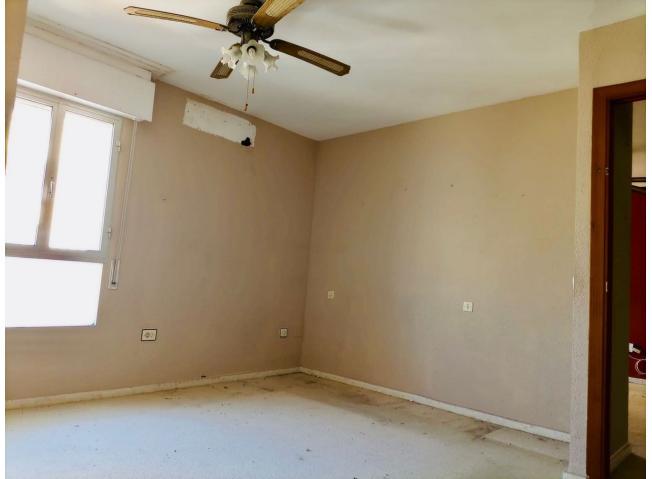

## Apartment

IBI: 403 EUR / year

Middle Floor Apartment, Fuengirola, Costa del Sol. 2 Bedrooms, 1 Bathroom, Built 123 m<sup>2</sup>, Terrace 10 m<sup>2</sup>. Setting : Town, Commercial Area, Beachside, Port, Close To Port, Close To Shops, Close To Sea, Close To Town, Close To Schools, Marina, Close To Marina, Urbanisation. Orientation : South East. Condition : Renovation Required. Views : Mountain, Street. Features : Covered Terrace, Lift, Near Transport, Private Terrace, Utility Room, Near Church. Furniture : Not Furnished. Kitchen : Fully Fitted. Security : Gated Complex. Parking : Underground, More Than One, Communal, Private. Category : Bargain, Beachfront, Cheap, Investment.