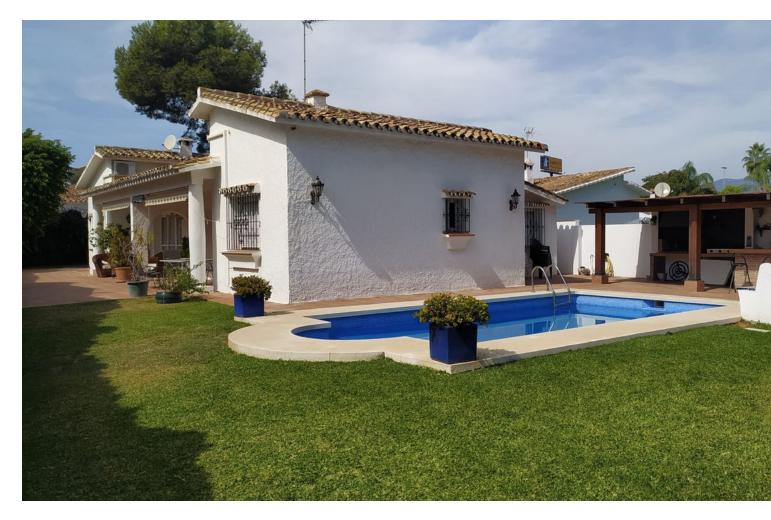

## Sales - House - Estepona 700.000€

Cosy detached villa with private swimming pool situated within walking distance down to the beach of El Saladillo. Located in a well sought after area with all the necessary services at hand, such as international schools, renowned golf courses, supermarkets, cafés, beach bars, chemists, etc. Convenient access to the A7 in both directions. The villa is distributed on one floor and has 125 m<sup>2</sup> living area and 750 m<sup>2</sup> of the plot. The interior is accessed through its cosy porch, where there is also a large living-dining room with fireplace, four bedrooms, two complete bathrooms, a guest toilet and the kitchen with outdoor laundry area. At the back of the house, next to the swimming pool, is the chill out area where you can share your leisure time with your loved ones. Filled with lush vegetation, the garden will be the idyllic place to relax and unwind. The property enjoys a private uncovered parking space for two vehicles. This villa is ideal for those looking for a permanent residence, as well as for those thinking of a holiday getaway. The villa is habitable, but equally requires updating.There is a possibility to build the upper floor where there will be sea views. Its unbeatable location is undoubtedly an investment guarantee, providing comfortable and convenient living just a few steps away from the beach. Call us to arrange details of your visit!

Garden YPrivate Features Fitted Wardrobes Near Transport Satellite TV Utility Room Access for people with reduced mobility Barbeque Parking Covered Street More Than One

Furniture Mot Furnished

Pool

Private