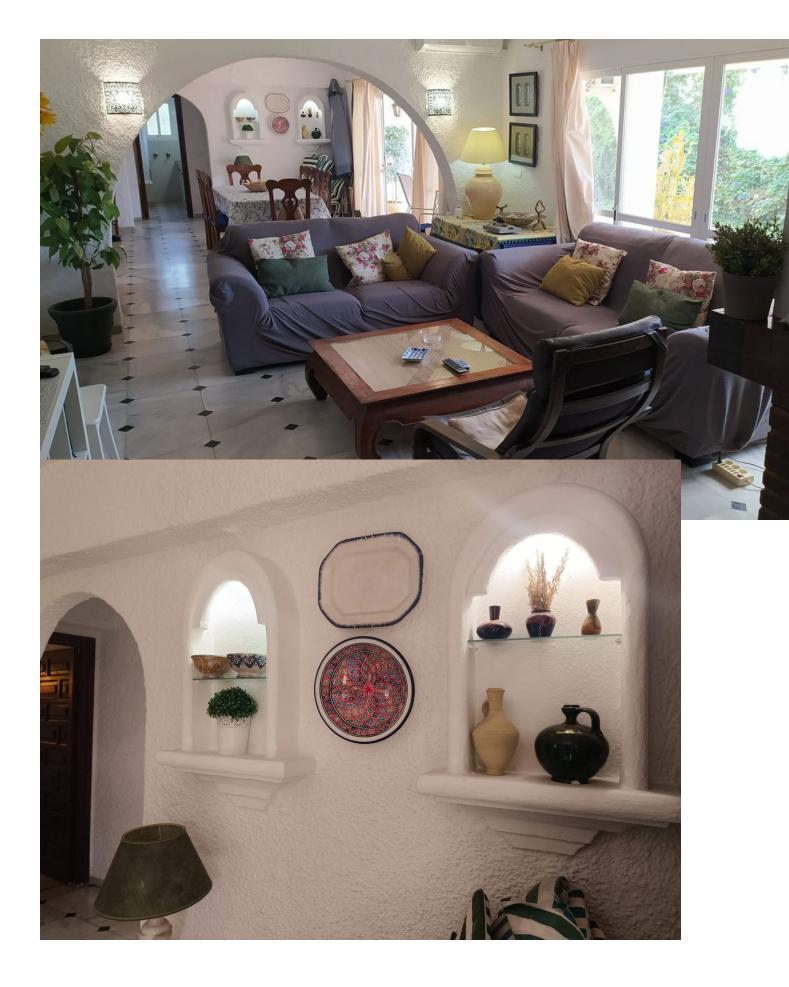

## Sales - House - Estepona 700.000€

Cosy detached villa with private swimming pool situated within walking distance down to the beach of El Saladillo. Located in a well sought after area with all the necessary services at hand, such as international schools, renowned golf courses, supermarkets, cafés, beach bars, chemists, etc. Convenient access to the A7 in both directions. The villa is distributed on one floor and has 125 m<sup>2</sup> living area and 750 m<sup>2</sup> of the plot. The interior is accessed through its cosy porch, where there is also a large living-dining room with fireplace, four bedrooms, two complete bathrooms, a guest toilet and the kitchen with outdoor laundry area. At the back of the house, next to the swimming pool, is the chill out area where you can share your leisure time with your loved ones. Filled with lush vegetation, the garden will be the idyllic place to relax and unwind. The property enjoys a private uncovered parking space for two vehicles. This villa is ideal for those looking for a permanent residence, as well as for those thinking of a holiday getaway. The villa is habitable, but equally requires updating.There is a possibility to build the upper floor where there will be sea views. Its unbeatable location is undoubtedly an investment guarantee, providing comfortable and convenient living just a few steps away from the beach. Call us to arrange details of your visit!