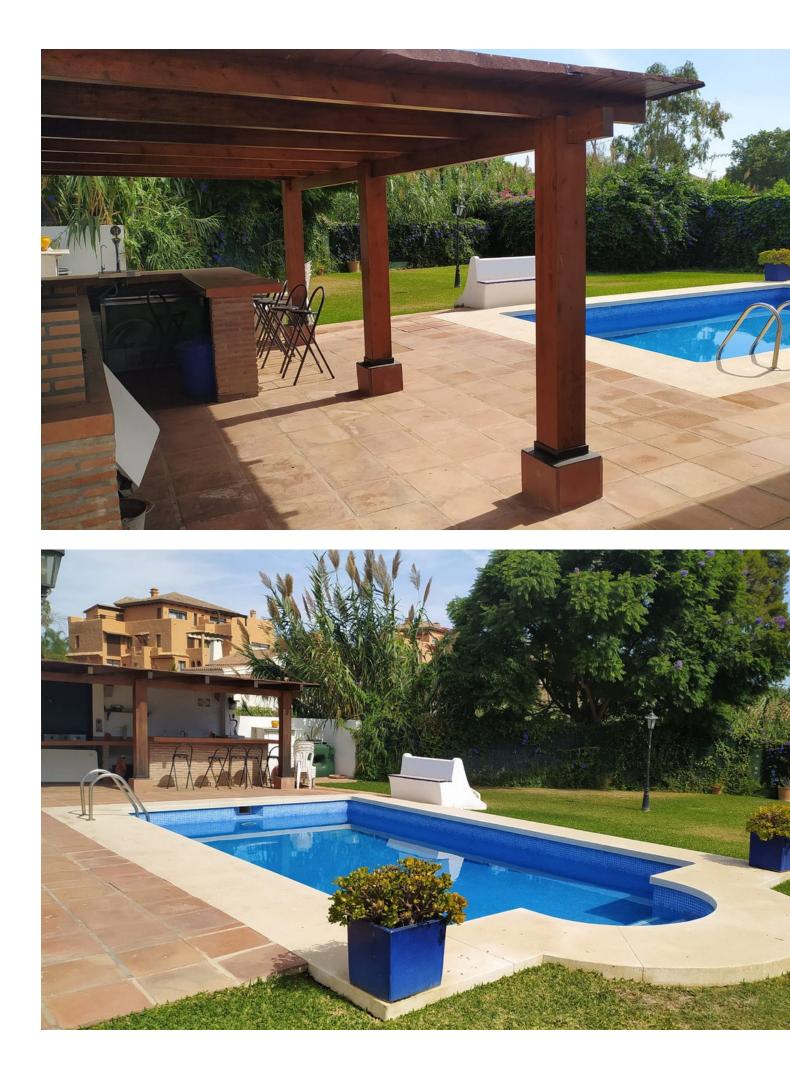

## Sales - House - Estepona 700.000€

Cosy detached villa with private swimming pool situated within walking distance down to the beach of El Saladillo. Located in a well sought after area with all the necessary services at hand, such as international schools, renowned golf courses, supermarkets, cafés, beach bars, chemists, etc. Convenient access to the A7 in both directions. The villa is distributed on one floor and has 125 m<sup>2</sup> living area and 750 m<sup>2</sup> of the plot. The interior is accessed through its cosy porch, where there is also a large living-dining room with fireplace, four bedrooms, two complete bathrooms, a guest toilet and the kitchen with outdoor laundry area. At the back of the house, next to the swimming pool, is the chill out area where you can share your leisure time with your loved ones. Filled with lush vegetation, the garden will be the idyllic place to relax and unwind. The property enjoys a private uncovered parking space for two vehicles. This villa is ideal for those looking for a permanent residence, as well as for those thinking of a holiday getaway. The villa is habitable, but equally requires updating.There is a possibility to build the upper floor where there will be sea views. Its unbeatable location is undoubtedly an investment guarantee, providing comfortable and convenient living just a few steps away from the beach. Call us to arrange details of your visit!

Garden YPrivate Features Fitted Wardrobes Near Transport Satellite TV Utility Room Access for people with reduced mobility Barbeque Parking Covered Street More Than One

Furniture Mot Furnished

Pool

Private