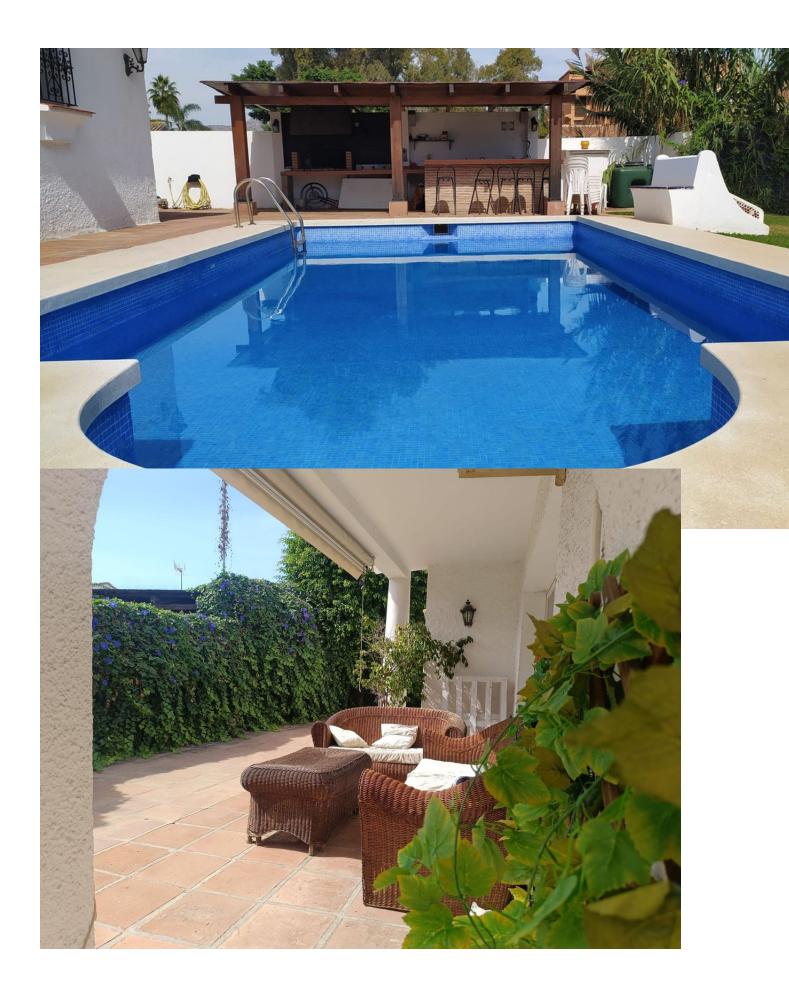

## Sales - House - Estepona 700.000€

Cosy detached villa with private swimming pool situated within walking distance down to the beach of El Saladillo. Located in a well sought after area with all the necessary services at hand, such as international schools, renowned golf courses, supermarkets, cafés, beach bars, chemists, etc. Convenient access to the A7 in both directions. The villa is distributed on one floor and has 125 m<sup>2</sup> living area and 750 m<sup>2</sup> of the plot. The interior is accessed through its cosy porch, where there is also a large living-dining room with fireplace, four bedrooms, two complete bathrooms, a guest toilet and the kitchen with outdoor laundry area. At the back of the house, next to the swimming pool, is the chill out area where you can share your leisure time with your loved ones. Filled with lush vegetation, the garden will be the idyllic place to relax and unwind. The property enjoys a private uncovered parking space for two vehicles. This villa is ideal for those looking for a permanent residence, as well as for those thinking of a holiday getaway. The villa is habitable, but equally requires updating.There is a possibility to build the upper floor where there will be sea views. Its unbeatable location is undoubtedly an investment guarantee, providing comfortable and convenient living just a few steps away from the beach. Call us to arrange details of your visit!