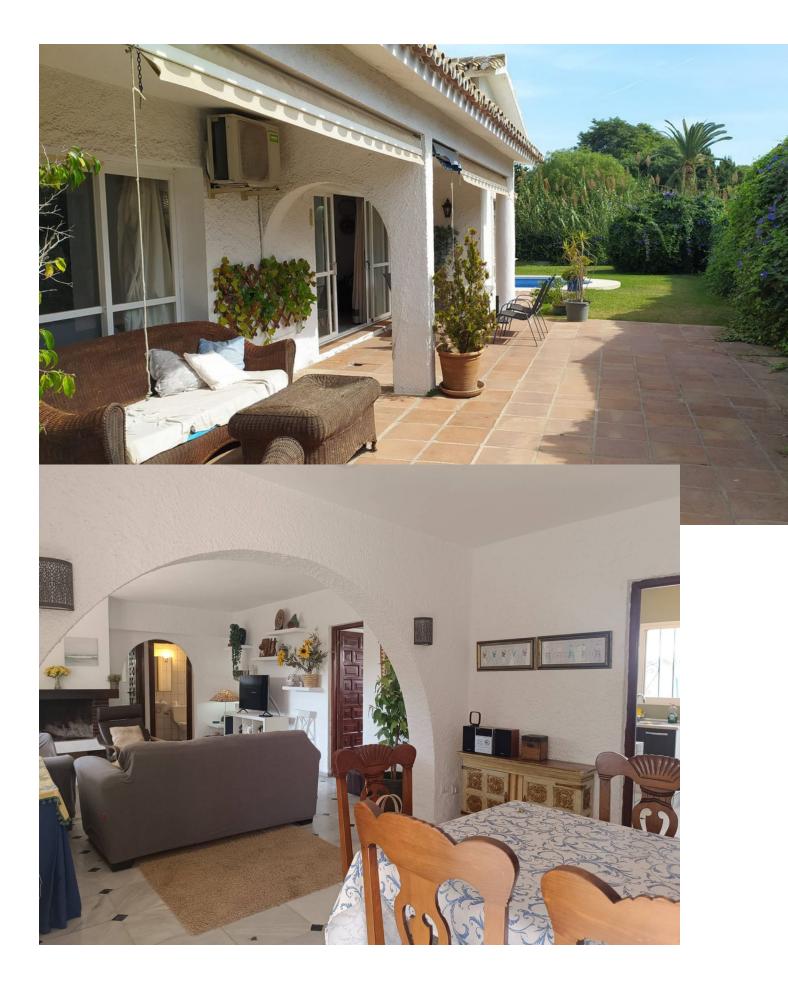

## Sales - House - Estepona 700.000€

Cosy detached villa with private swimming pool situated within walking distance down to the beach of El Saladillo. Located in a well sought after area with all the necessary services at hand, such as international schools, renowned golf courses, supermarkets, cafés, beach bars, chemists, etc. Convenient access to the A7 in both directions. The villa is distributed on one floor and has 125 m<sup>2</sup> living area and 750 m<sup>2</sup> of the plot. The interior is accessed through its cosy porch, where there is also a large living-dining room with fireplace, four bedrooms, two complete bathrooms, a guest toilet and the kitchen with outdoor laundry area. At the back of the house, next to the swimming pool, is the chill out area where you can share your leisure time with your loved ones. Filled with lush vegetation, the garden will be the idyllic place to relax and unwind. The property enjoys a private uncovered parking space for two vehicles. This villa is ideal for those looking for a permanent residence, as well as for those thinking of a holiday getaway. The villa is habitable, but equally requires updating.There is a possibility to build the upper floor where there will be sea views. Its unbeatable location is undoubtedly an investment guarantee, providing comfortable and convenient living just a few steps away from the beach. Call us to arrange details of your visit!