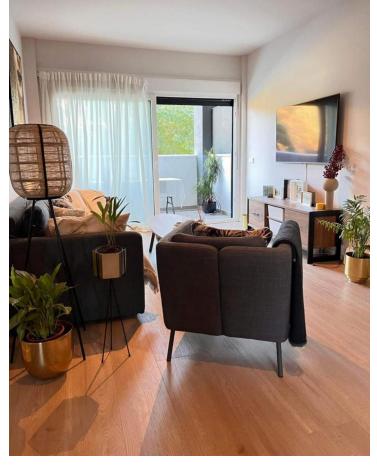

## Sales - Apartment - Estepona 245.000€

Estepona Apartment

Community: 1,308 EUR / year Rubbish: 200 EUR / year

2

1

73 m<sup>2</sup>

Here is a bright and nice apartment in the newly built Recidencia Wellingtonia. Two bright bedrooms with large double curtains, one of which has its own exit to the terrace. Between the bedrooms a hallway with entrance to the toilet. The other facing the bright courtyard. Modern apartment in Scandinavian style! Open floor plan between kitchen and living room, from the living room we reach the second exit to the terrace of 12 sqm. Modern floor plan, fully equipped kitchen with stainless steel appliances dishwasher, washing machine, microwave, and fridge / freezer. Very cool apartment, ac is available in all rooms that can also be used as a heater during cold winter months. The apartment is equipped with fibre and satellite TV. The apartment also includes a large parking space in the garage. The apartment can be purchased fully furnished but also without furniture. The apartment is in the heart of Estepona. Only 250 metres from the city centre. 400 metres to the nearest large grocery store 900 metres to the beach with lots of restaurants and bars. 15 minutes to San Pedro. 20 minutes to Puerto Banus. 25 minutes to Sotogrande. 50 minutes to Malaga airport. The residential area has a very well maintained garden area, swimming pools and a padel court. During high season there is a lifeguard on site during the opening hours of the pools.