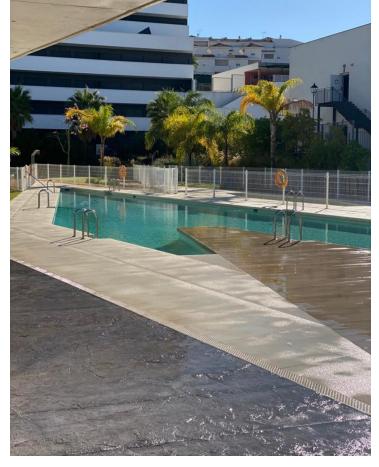

## Sales - Apartment - Estepona 245.000€

Estepona Apartment

Community: 1,308 EUR / year Rubbish: 200 EUR / year

2

1

73 m<sup>2</sup>

Here is a bright and nice apartment in the newly built Recidencia Wellingtonia. Two bright bedrooms with large double curtains, one of which has its own exit to the terrace. Between the bedrooms a hallway with entrance to the toilet. The other facing the bright courtyard. Modern apartment in Scandinavian style! Open floor plan between kitchen and living room, from the living room we reach the second exit to the terrace of 12 sqm. Modern floor plan, fully equipped kitchen with stainless steel appliances dishwasher, washing machine, microwave, and fridge / freezer. Very cool apartment, ac is available in all rooms that can also be used as a heater during cold winter months. The apartment is equipped with fibre and satellite TV. The apartment also includes a large parking space in the garage. The apartment can be purchased fully furnished but also without furniture. The apartment is in the heart of Estepona. Only 250 metres from the city centre. 400 metres to the nearest large grocery store 900 metres to the beach with lots of restaurants and bars. 15 minutes to San Pedro. 20 minutes to Puerto Banus. 25 minutes to Sotogrande. 50 minutes to Malaga airport. The residential area has a very well maintained garden area, swimming pools and a padel court. During high season there is a lifeguard on site during the opening hours of the pools.