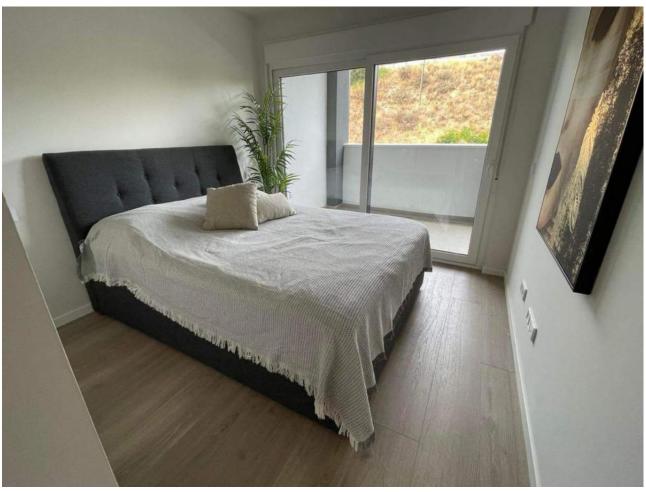

## Sales - Apartment - Estepona 245.000€

Estepona Apartment

Community: 1,308 EUR / year Rubbish: 200 EUR / year

2

1

73 m<sup>2</sup>

Here is a bright and nice apartment in the newly built Recidencia Wellingtonia. Two bright bedrooms with large double curtains, one of which has its own exit to the terrace. Between the bedrooms a hallway with entrance to the toilet. The other facing the bright courtyard. Modern apartment in Scandinavian style! Open floor plan between kitchen and living room, from the living room we reach the second exit to the terrace of 12 sqm. Modern floor plan, fully equipped kitchen with stainless steel appliances dishwasher, washing machine, microwave, and fridge / freezer. Very cool apartment, ac is available in all rooms that can also be used as a heater during cold winter months. The apartment is equipped with fibre and satellite TV. The apartment also includes a large parking space in the garage. The apartment can be purchased fully furnished but also without furniture. The apartment is in the heart of Estepona. Only 250 metres from the city centre. 400 metres to the nearest large grocery store 900 metres to the beach with lots of restaurants and bars. 15 minutes to San Pedro. 20 minutes to Puerto Banus. 25 minutes to Sotogrande. 50 minutes to Malaga airport. The residential area has a very well maintained garden area, swimming pools and a padel court. During high season there is a lifeguard on site during the opening hours of the pools.