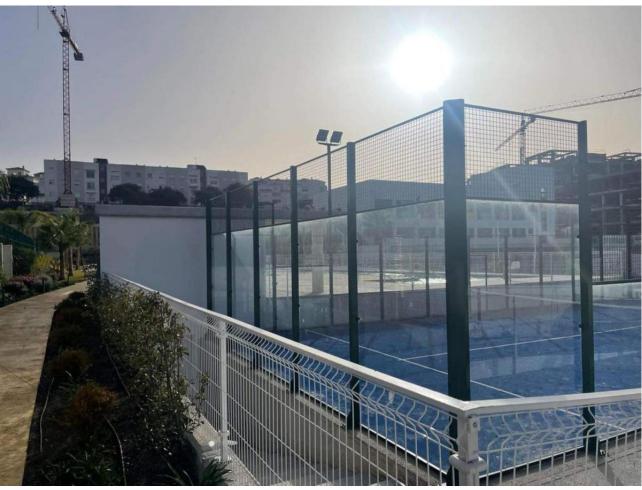

## Sales - Apartment - Estepona 245.000€

Estepona Apartment

Community: 1,308 EUR / year Rubbish: 200 EUR / year

2

1

73 m<sup>2</sup>

Here is a bright and nice apartment in the newly built Recidencia Wellingtonia. Two bright bedrooms with large double curtains, one of which has its own exit to the terrace. Between the bedrooms a hallway with entrance to the toilet. The other facing the bright courtyard. Modern apartment in Scandinavian style! Open floor plan between kitchen and living room, from the living room we reach the second exit to the terrace of 12 sqm. Modern floor plan, fully equipped kitchen with stainless steel appliances dishwasher, washing machine, microwave, and fridge / freezer. Very cool apartment, ac is available in all rooms that can also be used as a heater during cold winter months. The apartment is equipped with fibre and satellite TV. The apartment also includes a large parking space in the garage. The apartment can be purchased fully furnished but also without furniture. The apartment is in the heart of Estepona. Only 250 metres from the city centre. 400 metres to the nearest large grocery store 900 metres to the beach with lots of restaurants and bars. 15 minutes to San Pedro. 20 minutes to Puerto Banus. 25 minutes to Sotogrande. 50 minutes to Malaga airport. The residential area has a very well maintained garden area, swimming pools and a padel court. During high season there is a lifeguard on site during the opening hours of the pools.