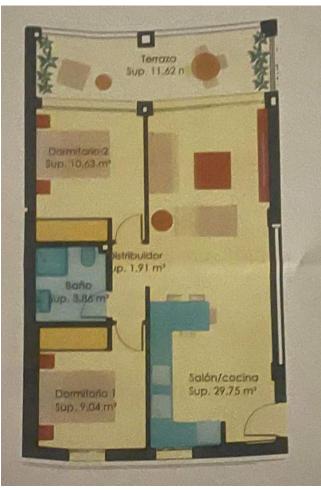

| e:1/100 m                             | 5m                |
|---------------------------------------|-------------------|
| Fase 1<br>Bloque 2                    |                   |
|                                       |                   |
| P3                                    | 3-4A              |
| Número de dormitorios                 | 2+1               |
| Superf. terraza<br>Superf. útil total | 12 m <sup>3</sup> |
| Superf. útil total                    | 67 m²             |
| Discina opcional                      | NO                |
| Superf. construida                    | 64 m <sup>3</sup> |
| Superf. construida + zz.cc.           | 85                |
| Tractero m                            |                   |
| Aparcamiento nº                       | 49                |