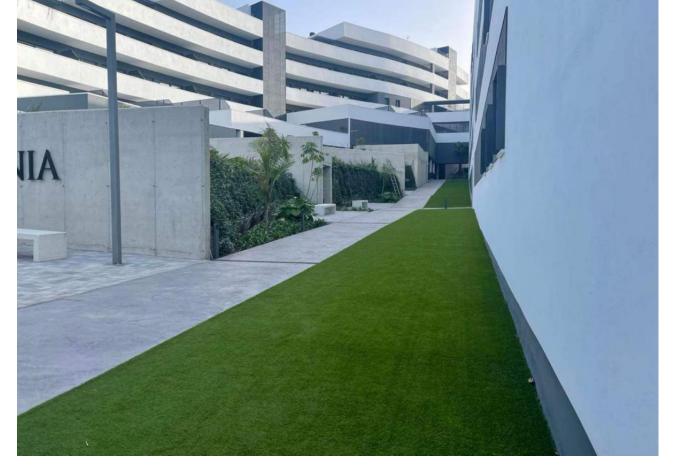

## Sales - Apartment - Estepona 245.000€

Estepona Apartment

Community: 1,308 EUR / year Rubbish: 200 EUR / year

2

1

73 m<sup>2</sup>

Here is a bright and nice apartment in the newly built Recidencia Wellingtonia. Two bright bedrooms with large double curtains, one of which has its own exit to the terrace. Between the bedrooms a hallway with entrance to the toilet. The other facing the bright courtyard. Modern apartment in Scandinavian style! Open floor plan between kitchen and living room, from the living room we reach the second exit to the terrace of 12 sqm. Modern floor plan, fully equipped kitchen with stainless steel appliances dishwasher, washing machine, microwave, and fridge / freezer. Very cool apartment, ac is available in all rooms that can also be used as a heater during cold winter months. The apartment is equipped with fibre and satellite TV. The apartment also includes a large parking space in the garage. The apartment can be purchased fully furnished but also without furniture. The apartment is in the heart of Estepona. Only 250 metres from the city centre. 400 metres to the nearest large grocery store 900 metres to the beach with lots of restaurants and bars. 15 minutes to San Pedro. 20 minutes to Puerto Banus. 25 minutes to Sotogrande. 50 minutes to Malaga airport. The residential area has a very well maintained garden area, swimming pools and a padel court. During high season there is a lifeguard on site during the opening hours of the pools.