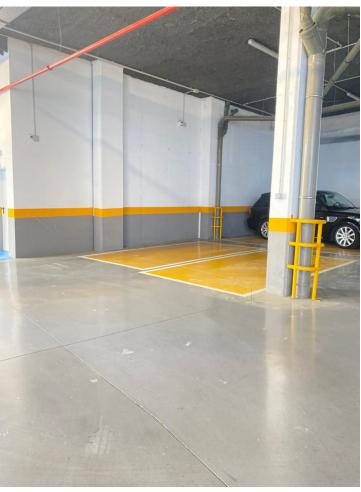

## Sales - Apartment - Estepona 245.000€

Estepona Apartment

Community: 1,308 EUR / year Rubbish: 200 EUR / year

2

1

73 m<sup>2</sup>

Here is a bright and nice apartment in the newly built Recidencia Wellingtonia. Two bright bedrooms with large double curtains, one of which has its own exit to the terrace. Between the bedrooms a hallway with entrance to the toilet. The other facing the bright courtyard. Modern apartment in Scandinavian style! Open floor plan between kitchen and living room, from the living room we reach the second exit to the terrace of 12 sqm. Modern floor plan, fully equipped kitchen with stainless steel appliances dishwasher, washing machine, microwave, and fridge / freezer. Very cool apartment, ac is available in all rooms that can also be used as a heater during cold winter months. The apartment is equipped with fibre and satellite TV. The apartment also includes a large parking space in the garage. The apartment can be purchased fully furnished but also without furniture. The apartment is in the heart of Estepona. Only 250 metres from the city centre. 400 metres to the nearest large grocery store 900 metres to the beach with lots of restaurants and bars. 15 minutes to San Pedro. 20 minutes to Puerto Banus. 25 minutes to Sotogrande. 50 minutes to Malaga airport. The residential area has a very well maintained garden area, swimming pools and a padel court. During high season there is a lifeguard on site during the opening hours of the pools.