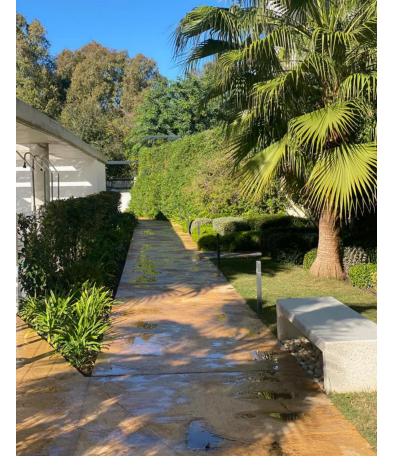

## Sales - Apartment - Estepona 245.000€

Estepona Apartment

Community: 1,308 EUR / year Rubbish: 200 EUR / year

2

1

73 m<sup>2</sup>

Here is a bright and nice apartment in the newly built Recidencia Wellingtonia. Two bright bedrooms with large double curtains, one of which has its own exit to the terrace. Between the bedrooms a hallway with entrance to the toilet. The other facing the bright courtyard. Modern apartment in Scandinavian style! Open floor plan between kitchen and living room, from the living room we reach the second exit to the terrace of 12 sqm. Modern floor plan, fully equipped kitchen with stainless steel appliances dishwasher, washing machine, microwave, and fridge / freezer. Very cool apartment, ac is available in all rooms that can also be used as a heater during cold winter months. The apartment is equipped with fibre and satellite TV. The apartment also includes a large parking space in the garage. The apartment can be purchased fully furnished but also without furniture. The apartment is in the heart of Estepona. Only 250 metres from the city centre. 400 metres to the nearest large grocery store 900 metres to the beach with lots of restaurants and bars. 15 minutes to San Pedro. 20 minutes to Puerto Banus. 25 minutes to Sotogrande. 50 minutes to Malaga airport. The residential area has a very well maintained garden area, swimming pools and a padel court. During high season there is a lifeguard on site during the opening hours of the pools.