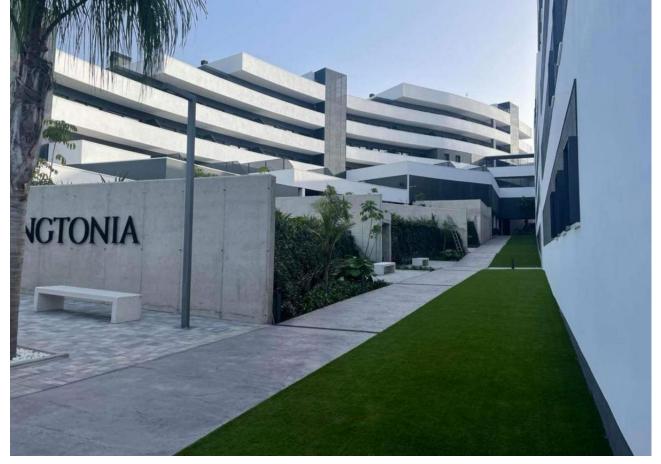

## Sales - Apartment - Estepona 245.000€

Estepona Apartment

Community: 1,308 EUR / year Rubbish: 200 EUR / year

2

1

73 m<sup>2</sup>

Here is a bright and nice apartment in the newly built Recidencia Wellingtonia. Two bright bedrooms with large double curtains, one of which has its own exit to the terrace. Between the bedrooms a hallway with entrance to the toilet. The other facing the bright courtyard. Modern apartment in Scandinavian style! Open floor plan between kitchen and living room, from the living room we reach the second exit to the terrace of 12 sqm. Modern floor plan, fully equipped kitchen with stainless steel appliances dishwasher, washing machine, microwave, and fridge / freezer. Very cool apartment, ac is available in all rooms that can also be used as a heater during cold winter months. The apartment is equipped with fibre and satellite TV. The apartment also includes a large parking space in the garage. The apartment can be purchased fully furnished but also without furniture. The apartment is in the heart of Estepona. Only 250 metres from the city centre. 400 metres to the nearest large grocery store 900 metres to the beach with lots of restaurants and bars. 15 minutes to San Pedro. 20 minutes to Puerto Banus. 25 minutes to Sotogrande. 50 minutes to Malaga airport. The residential area has a very well maintained garden area, swimming pools and a padel court. During high season there is a lifeguard on site during the opening hours of the pools.