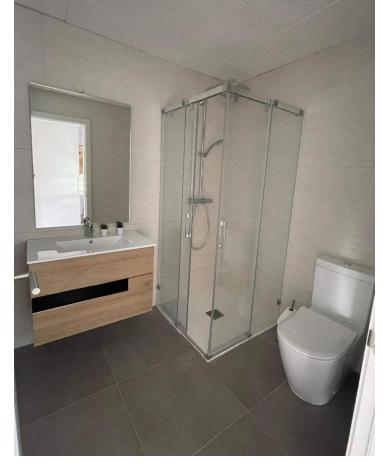

## Sales - Apartment - Estepona 245.000€

Estepona Apartment

Community: 1,308 EUR / year Rubbish: 200 EUR / year

2

1

73 m<sup>2</sup>

Here is a bright and nice apartment in the newly built Recidencia Wellingtonia. Two bright bedrooms with large double curtains, one of which has its own exit to the terrace. Between the bedrooms a hallway with entrance to the toilet. The other facing the bright courtyard. Modern apartment in Scandinavian style! Open floor plan between kitchen and living room, from the living room we reach the second exit to the terrace of 12 sqm. Modern floor plan, fully equipped kitchen with stainless steel appliances dishwasher, washing machine, microwave, and fridge / freezer. Very cool apartment, ac is available in all rooms that can also be used as a heater during cold winter months. The apartment is equipped with fibre and satellite TV. The apartment also includes a large parking space in the garage. The apartment can be purchased fully furnished but also without furniture. The apartment is in the heart of Estepona. Only 250 metres from the city centre. 400 metres to the nearest large grocery store 900 metres to the beach with lots of restaurants and bars. 15 minutes to San Pedro. 20 minutes to Puerto Banus. 25 minutes to Sotogrande. 50 minutes to Malaga airport. The residential area has a very well maintained garden area, swimming pools and a padel court. During high season there is a lifeguard on site during the opening hours of the pools.