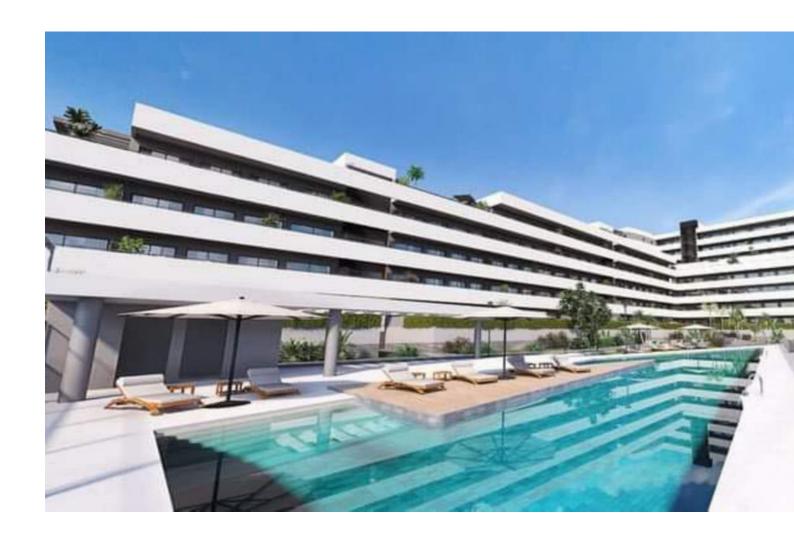

## Sales - Apartment - Estepona 245.000€

Estepona Apartment

Community: 1,308 EUR / year Rubbish: 200 EUR / year

2

1

73 m<sup>2</sup>

Here is a bright and nice apartment in the newly built Recidencia Wellingtonia. Two bright bedrooms with large double curtains, one of which has its own exit to the terrace. Between the bedrooms a hallway with entrance to the toilet. The other facing the bright courtyard. Modern apartment in Scandinavian style! Open floor plan between kitchen and living room, from the living room we reach the second exit to the terrace of 12 sqm. Modern floor plan, fully equipped kitchen with stainless steel appliances dishwasher, washing machine, microwave, and fridge / freezer. Very cool apartment, ac is available in all rooms that can also be used as a heater during cold winter months. The apartment is equipped with fibre and satellite TV. The apartment also includes a large parking space in the garage. The apartment can be purchased fully furnished but also without furniture. The apartment is in the heart of Estepona. Only 250 metres from the city centre. 400 metres to the nearest large grocery store 900 metres to the beach with lots of restaurants and bars. 15 minutes to San Pedro. 20 minutes to Puerto Banus. 25 minutes to Sotogrande. 50 minutes to Malaga airport. The residential area has a very well maintained garden area, swimming pools and a padel court. During high season there is a lifeguard on site during the opening hours of the pools.