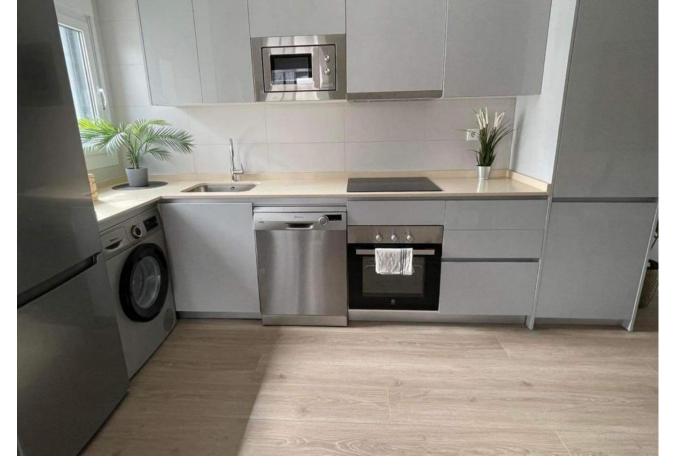

## Sales - Apartment - Estepona 245.000€

Estepona Apartment

Community: 1,308 EUR / year Rubbish: 200 EUR / year

2

1

73 m<sup>2</sup>

Here is a bright and nice apartment in the newly built Recidencia Wellingtonia. Two bright bedrooms with large double curtains, one of which has its own exit to the terrace. Between the bedrooms a hallway with entrance to the toilet. The other facing the bright courtyard. Modern apartment in Scandinavian style! Open floor plan between kitchen and living room, from the living room we reach the second exit to the terrace of 12 sqm. Modern floor plan, fully equipped kitchen with stainless steel appliances dishwasher, washing machine, microwave, and fridge / freezer. Very cool apartment, ac is available in all rooms that can also be used as a heater during cold winter months. The apartment is equipped with fibre and satellite TV. The apartment also includes a large parking space in the garage. The apartment can be purchased fully furnished but also without furniture. The apartment is in the heart of Estepona. Only 250 metres from the city centre. 400 metres to the nearest large grocery store 900 metres to the beach with lots of restaurants and bars. 15 minutes to San Pedro. 20 minutes to Puerto Banus. 25 minutes to Sotogrande. 50 minutes to Malaga airport. The residential area has a very well maintained garden area, swimming pools and a padel court. During high season there is a lifeguard on site during the opening hours of the pools.