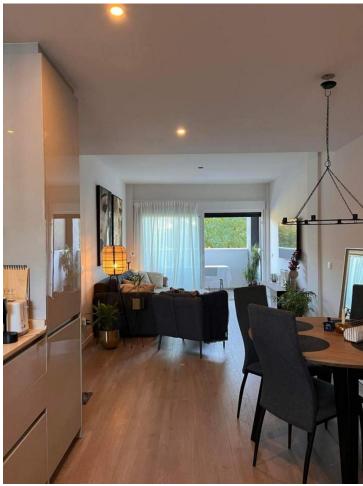

## Sales - Apartment - Estepona 245.000€

Estepona Apartment

Community: 1,308 EUR / year Rubbish: 200 EUR / year

2

1

73 m<sup>2</sup>

Here is a bright and nice apartment in the newly built Recidencia Wellingtonia. Two bright bedrooms with large double curtains, one of which has its own exit to the terrace. Between the bedrooms a hallway with entrance to the toilet. The other facing the bright courtyard. Modern apartment in Scandinavian style! Open floor plan between kitchen and living room, from the living room we reach the second exit to the terrace of 12 sqm. Modern floor plan, fully equipped kitchen with stainless steel appliances dishwasher, washing machine, microwave, and fridge / freezer. Very cool apartment, ac is available in all rooms that can also be used as a heater during cold winter months. The apartment is equipped with fibre and satellite TV. The apartment also includes a large parking space in the garage. The apartment can be purchased fully furnished but also without furniture. The apartment is in the heart of Estepona. Only 250 metres from the city centre. 400 metres to the nearest large grocery store 900 metres to the beach with lots of restaurants and bars. 15 minutes to San Pedro. 20 minutes to Puerto Banus. 25 minutes to Sotogrande. 50 minutes to Malaga airport. The residential area has a very well maintained garden area, swimming pools and a padel court. During high season there is a lifeguard on site during the opening hours of the pools.