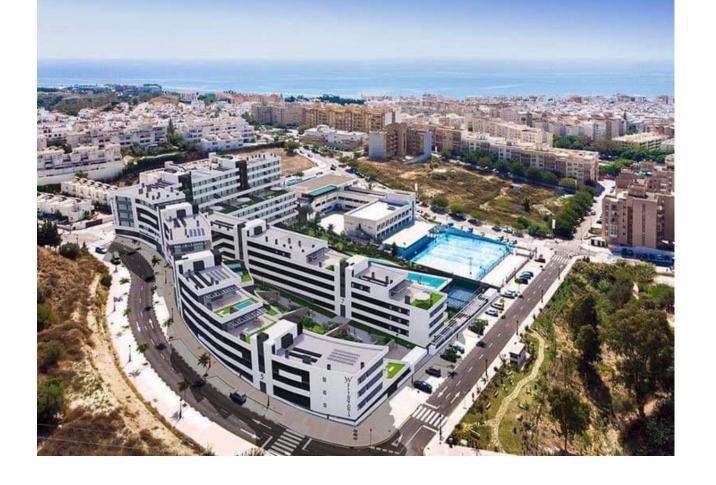

## Sales - Apartment - Estepona 245.000€

Estepona Apartment

Community: 1,308 EUR / year Rubbish: 200 EUR / year

2

1

73 m<sup>2</sup>

Here is a bright and nice apartment in the newly built Recidencia Wellingtonia. Two bright bedrooms with large double curtains, one of which has its own exit to the terrace. Between the bedrooms a hallway with entrance to the toilet. The other facing the bright courtyard. Modern apartment in Scandinavian style! Open floor plan between kitchen and living room, from the living room we reach the second exit to the terrace of 12 sqm. Modern floor plan, fully equipped kitchen with stainless steel appliances dishwasher, washing machine, microwave, and fridge / freezer. Very cool apartment, ac is available in all rooms that can also be used as a heater during cold winter months. The apartment is equipped with fibre and satellite TV. The apartment also includes a large parking space in the garage. The apartment can be purchased fully furnished but also without furniture. The apartment is in the heart of Estepona. Only 250 metres from the city centre. 400 metres to the nearest large grocery store 900 metres to the beach with lots of restaurants and bars. 15 minutes to San Pedro. 20 minutes to Puerto Banus. 25 minutes to Sotogrande. 50 minutes to Malaga airport. The residential area has a very well maintained garden area, swimming pools and a padel court. During high season there is a lifeguard on site during the opening hours of the pools.