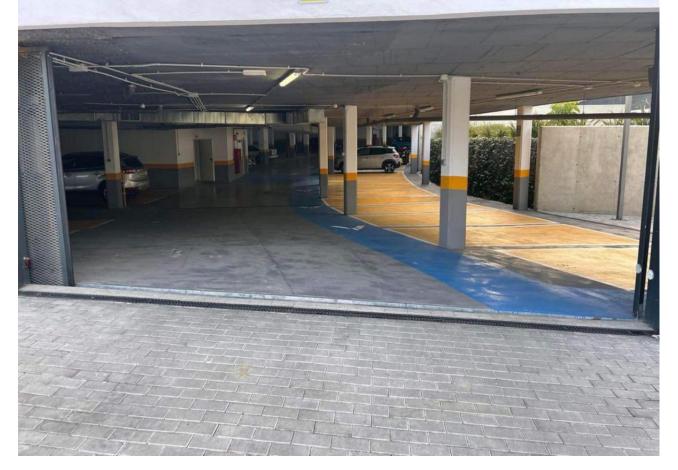

## Sales - Apartment - Estepona 245.000€

Estepona Apartment

Community: 1,308 EUR / year Rubbish: 200 EUR / year

2

1

73 m<sup>2</sup>

Here is a bright and nice apartment in the newly built Recidencia Wellingtonia. Two bright bedrooms with large double curtains, one of which has its own exit to the terrace. Between the bedrooms a hallway with entrance to the toilet. The other facing the bright courtyard. Modern apartment in Scandinavian style! Open floor plan between kitchen and living room, from the living room we reach the second exit to the terrace of 12 sqm. Modern floor plan, fully equipped kitchen with stainless steel appliances dishwasher, washing machine, microwave, and fridge / freezer. Very cool apartment, ac is available in all rooms that can also be used as a heater during cold winter months. The apartment is equipped with fibre and satellite TV. The apartment also includes a large parking space in the garage. The apartment can be purchased fully furnished but also without furniture. The apartment is in the heart of Estepona. Only 250 metres from the city centre. 400 metres to the nearest large grocery store 900 metres to the beach with lots of restaurants and bars. 15 minutes to San Pedro. 20 minutes to Puerto Banus. 25 minutes to Sotogrande. 50 minutes to Malaga airport. The residential area has a very well maintained garden area, swimming pools and a padel court. During high season there is a lifeguard on site during the opening hours of the pools.