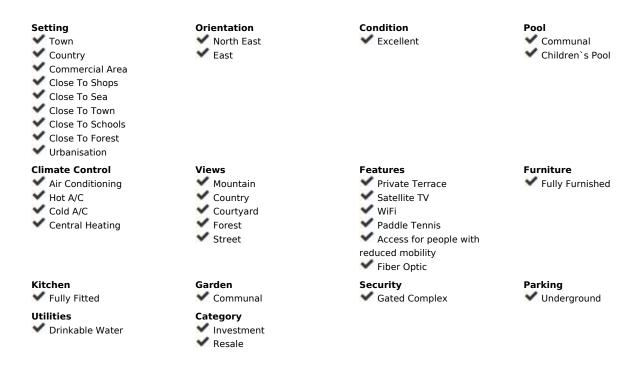

## Sales - Apartment - Estepona 245.000€

Estepona Apartment

Community: 1,308 EUR / year Rubbish: 200 EUR / year

2

1

73 m<sup>2</sup>

Here is a bright and nice apartment in the newly built Recidencia Wellingtonia. Two bright bedrooms with large double curtains, one of which has its own exit to the terrace. Between the bedrooms a hallway with entrance to the toilet. The other facing the bright courtyard. Modern apartment in Scandinavian style! Open floor plan between kitchen and living room, from the living room we reach the second exit to the terrace of 12 sqm. Modern floor plan, fully equipped kitchen with stainless steel appliances dishwasher, washing machine, microwave, and fridge / freezer. Very cool apartment, ac is available in all rooms that can also be used as a heater during cold winter months. The apartment is equipped with fibre and satellite TV. The apartment also includes a large parking space in the garage. The apartment can be purchased fully furnished but also without furniture. The apartment is in the heart of Estepona. Only 250 metres from the city centre. 400 metres to the nearest large grocery store 900 metres to the beach with lots of restaurants and bars. 15 minutes to San Pedro. 20 minutes to Puerto Banus. 25 minutes to Sotogrande. 50 minutes to Malaga airport. The residential area has a very well maintained garden area, swimming pools and a padel court. During high season there is a lifeguard on site during the opening hours of the pools.