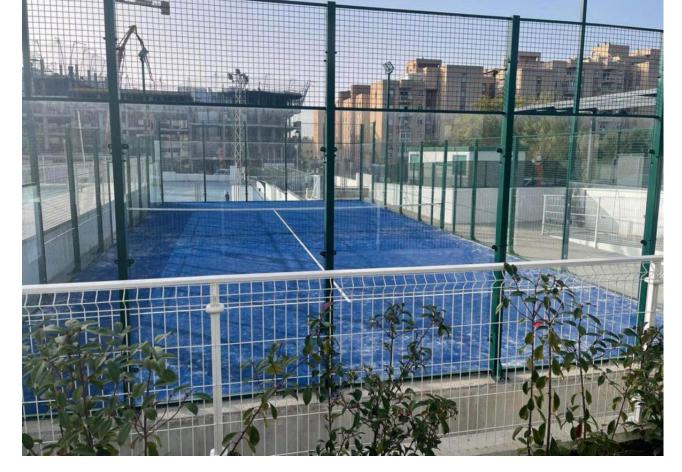

## Sales - Apartment - Estepona 245.000€

Estepona Apartment

Community: 1,308 EUR / year Rubbish: 200 EUR / year

2

1

73 m<sup>2</sup>

Here is a bright and nice apartment in the newly built Recidencia Wellingtonia. Two bright bedrooms with large double curtains, one of which has its own exit to the terrace. Between the bedrooms a hallway with entrance to the toilet. The other facing the bright courtyard. Modern apartment in Scandinavian style! Open floor plan between kitchen and living room, from the living room we reach the second exit to the terrace of 12 sqm. Modern floor plan, fully equipped kitchen with stainless steel appliances dishwasher, washing machine, microwave, and fridge / freezer. Very cool apartment, ac is available in all rooms that can also be used as a heater during cold winter months. The apartment is equipped with fibre and satellite TV. The apartment also includes a large parking space in the garage. The apartment can be purchased fully furnished but also without furniture. The apartment is in the heart of Estepona. Only 250 metres from the city centre. 400 metres to the nearest large grocery store 900 metres to the beach with lots of restaurants and bars. 15 minutes to San Pedro. 20 minutes to Puerto Banus. 25 minutes to Sotogrande. 50 minutes to Malaga airport. The residential area has a very well maintained garden area, swimming pools and a padel court. During high season there is a lifeguard on site during the opening hours of the pools.