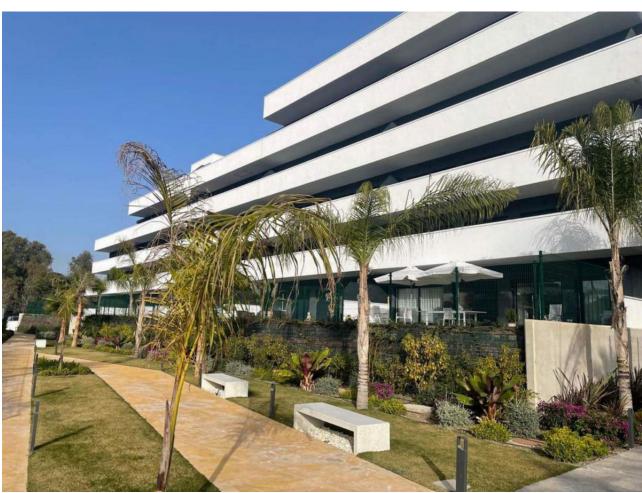

## Sales - Apartment - Estepona 245.000€

Estepona Apartment

Community: 1,308 EUR / year Rubbish: 200 EUR / year

2

1

73 m<sup>2</sup>

Here is a bright and nice apartment in the newly built Recidencia Wellingtonia. Two bright bedrooms with large double curtains, one of which has its own exit to the terrace. Between the bedrooms a hallway with entrance to the toilet. The other facing the bright courtyard. Modern apartment in Scandinavian style! Open floor plan between kitchen and living room, from the living room we reach the second exit to the terrace of 12 sqm. Modern floor plan, fully equipped kitchen with stainless steel appliances dishwasher, washing machine, microwave, and fridge / freezer. Very cool apartment, ac is available in all rooms that can also be used as a heater during cold winter months. The apartment is equipped with fibre and satellite TV. The apartment also includes a large parking space in the garage. The apartment can be purchased fully furnished but also without furniture. The apartment is in the heart of Estepona. Only 250 metres from the city centre. 400 metres to the nearest large grocery store 900 metres to the beach with lots of restaurants and bars. 15 minutes to San Pedro. 20 minutes to Puerto Banus. 25 minutes to Sotogrande. 50 minutes to Malaga airport. The residential area has a very well maintained garden area, swimming pools and a padel court. During high season there is a lifeguard on site during the opening hours of the pools.