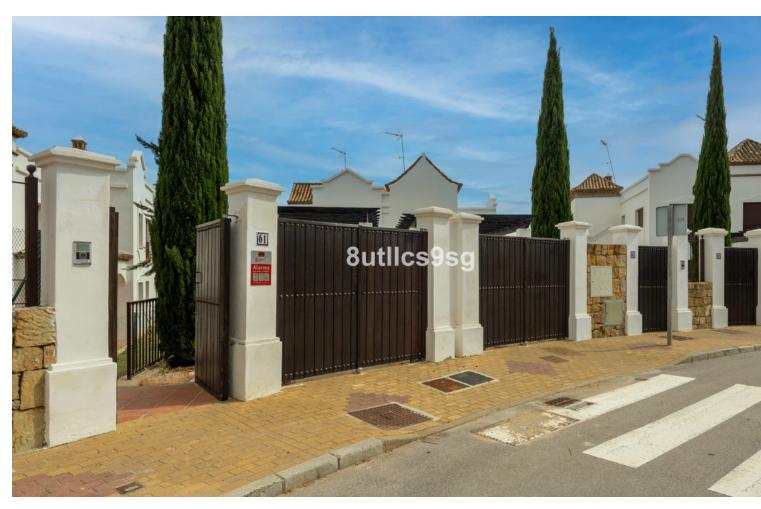

## Sales - House - Estepona 657.750€

Estepona House

3

2.5

336 m<sup>2</sup>

432 m2

Brand new semi-detached villa, in a gated community of 45 detached and semi-detached villas, in the area of Arroyo Vaquero, east of Estepona, on the front line of Azata Golf. This property, which started construction in 2009 and then stopped development, is completely updated in 2021, with modern kitchens and bathrooms, well kept garden and fully finished to be delivered as a brand new, brand new property. The villa is developed on two floors, with 3 bedrooms and 2 bathrooms and a guest toilet. The entrance through a nice porch and hall, gives access to the living room with fireplace with access to the terrace and garden. The kitchen is open plan, with a separating bar, and is fully equipped with high end appliances. This floor is completed with a guest toilet. On the second floor, three beautiful bedrooms and 2 bathrooms. The property has marble floors, alarm and very good qualities and finishes. The garden is spacious and also has a carport with pergola for one car. The urbanization is integrated within the Azata golf course, newly created, designed by Sterling & Martin and built by GTM. It is a closed urbanization, with access gate for owners. It has communal gardens in the center of the urbanization and a communal swimming pool. It is located just a few meters from the new hospital of Estepona and 4 minutes drive from the beach and several supermarkets and restaurants. Only 7 minutes from the center of Estepona. Living on the edge of a golf course at a reasonable price. Note: Reference photos with furniture and pool, not included in the sale.