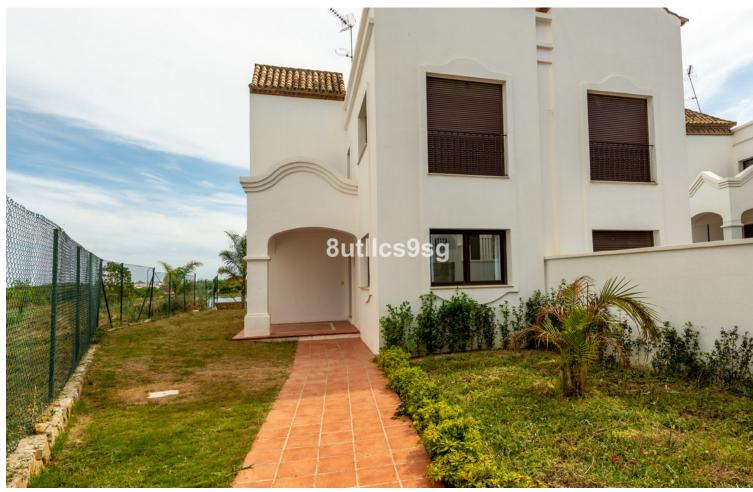

## Sales - House - Estepona 657.750€

Estepona House

3

2.5

336 m<sup>2</sup>

432 m2

Brand new semi-detached villa, in a gated community of 45 detached and semi-detached villas, in the area of Arroyo Vaquero, east of Estepona, on the front line of Azata Golf. This property, which started construction in 2009 and then stopped development, is completely updated in 2021, with modern kitchens and bathrooms, well kept garden and fully finished to be delivered as a brand new, brand new property. The villa is developed on two floors, with 3 bedrooms and 2 bathrooms and a guest toilet. The entrance through a nice porch and hall, gives access to the living room with fireplace with access to the terrace and garden. The kitchen is open plan, with a separating bar, and is fully equipped with high end appliances. This floor is completed with a guest toilet. On the second floor, three beautiful bedrooms and 2 bathrooms. The property has marble floors, alarm and very good qualities and finishes. The garden is spacious and also has a carport with pergola for one car. The urbanization is integrated within the Azata golf course, newly created, designed by Sterling & Martin and built by GTM. It is a closed urbanization, with access gate for owners. It has communal gardens in the center of the urbanization and a communal swimming pool. It is located just a few meters from the new hospital of Estepona and 4 minutes drive from the beach and several supermarkets and restaurants. Only 7 minutes from the center of Estepona. Living on the edge of a golf course at a reasonable price. Note: Reference photos with furniture and pool, not included in the sale.