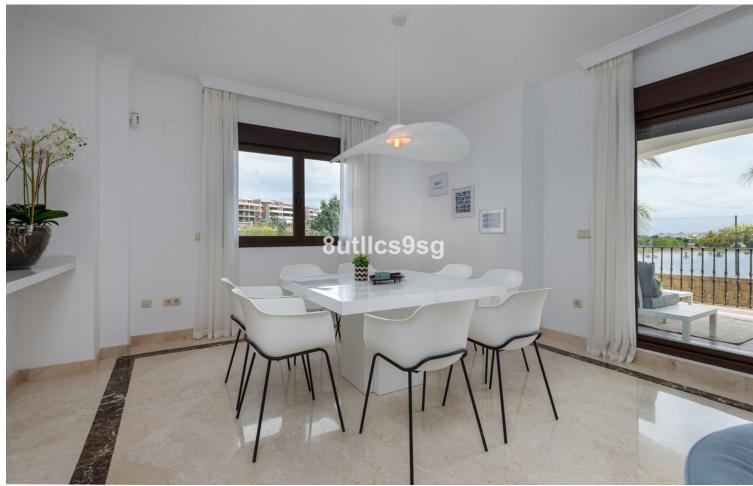

## Sales - House - Estepona 657.750€

Estepona House

3

2.5

336 m<sup>2</sup>

432 m2

Brand new semi-detached villa, in a gated community of 45 detached and semi-detached villas, in the area of Arroyo Vaquero, east of Estepona, on the front line of Azata Golf. This property, which started construction in 2009 and then stopped development, is completely updated in 2021, with modern kitchens and bathrooms, well kept garden and fully finished to be delivered as a brand new, brand new property. The villa is developed on two floors, with 3 bedrooms and 2 bathrooms and a guest toilet. The entrance through a nice porch and hall, gives access to the living room with fireplace with access to the terrace and garden. The kitchen is open plan, with a separating bar, and is fully equipped with high end appliances. This floor is completed with a guest toilet. On the second floor, three beautiful bedrooms and 2 bathrooms. The property has marble floors, alarm and very good qualities and finishes. The garden is spacious and also has a carport with pergola for one car. The urbanization is integrated within the Azata golf course, newly created, designed by Sterling & Martin and built by GTM. It is a closed urbanization, with access gate for owners. It has communal gardens in the center of the urbanization and a communal swimming pool. It is located just a few meters from the new hospital of Estepona and 4 minutes drive from the beach and several supermarkets and restaurants. Only 7 minutes from the center of Estepona. Living on the edge of a golf course at a reasonable price. Note: Reference photos with furniture and pool, not included in the sale.