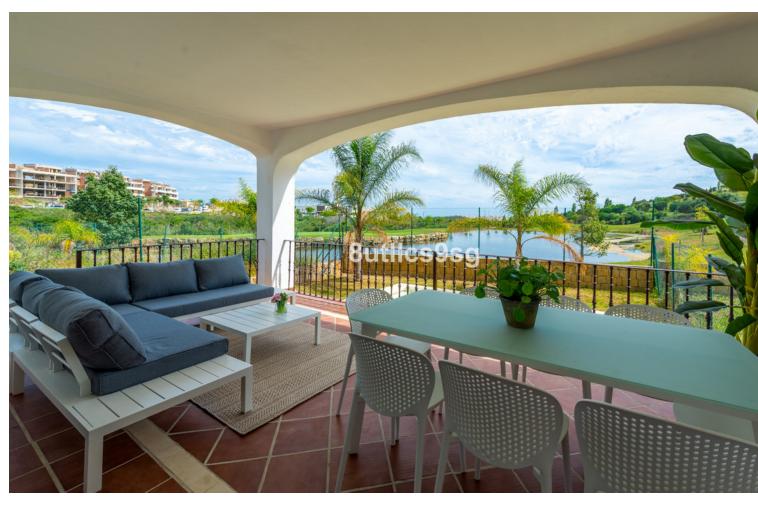

## Sales - House - Estepona 657.750€

Estepona House

3

2.5

336 m<sup>2</sup>

432 m2

Brand new semi-detached villa, in a gated community of 45 detached and semi-detached villas, in the area of Arroyo Vaquero, east of Estepona, on the front line of Azata Golf. This property, which started construction in 2009 and then stopped development, is completely updated in 2021, with modern kitchens and bathrooms, well kept garden and fully finished to be delivered as a brand new, brand new property. The villa is developed on two floors, with 3 bedrooms and 2 bathrooms and a guest toilet. The entrance through a nice porch and hall, gives access to the living room with fireplace with access to the terrace and garden. The kitchen is open plan, with a separating bar, and is fully equipped with high end appliances. This floor is completed with a guest toilet. On the second floor, three beautiful bedrooms and 2 bathrooms. The property has marble floors, alarm and very good qualities and finishes. The garden is spacious and also has a carport with pergola for one car. The urbanization is integrated within the Azata golf course, newly created, designed by Sterling & Martin and built by GTM. It is a closed urbanization, with access gate for owners. It has communal gardens in the center of the urbanization and a communal swimming pool. It is located just a few meters from the new hospital of Estepona and 4 minutes drive from the beach and several supermarkets and restaurants. Only 7 minutes from the center of Estepona. Living on the edge of a golf course at a reasonable price. Note: Reference photos with furniture and pool, not included in the sale.