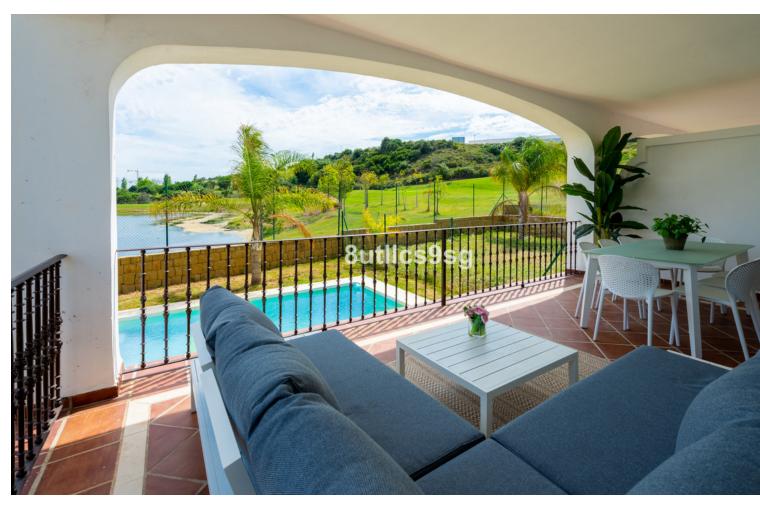

## Sales - House - Estepona 657.750€

Estepona House

3

2.5

336 m<sup>2</sup>

432 m2

Brand new semi-detached villa, in a gated community of 45 detached and semi-detached villas, in the area of Arroyo Vaquero, east of Estepona, on the front line of Azata Golf. This property, which started construction in 2009 and then stopped development, is completely updated in 2021, with modern kitchens and bathrooms, well kept garden and fully finished to be delivered as a brand new, brand new property. The villa is developed on two floors, with 3 bedrooms and 2 bathrooms and a guest toilet. The entrance through a nice porch and hall, gives access to the living room with fireplace with access to the terrace and garden. The kitchen is open plan, with a separating bar, and is fully equipped with high end appliances. This floor is completed with a guest toilet. On the second floor, three beautiful bedrooms and 2 bathrooms. The property has marble floors, alarm and very good qualities and finishes. The garden is spacious and also has a carport with pergola for one car. The urbanization is integrated within the Azata golf course, newly created, designed by Sterling & Martin and built by GTM. It is a closed urbanization, with access gate for owners. It has communal gardens in the center of the urbanization and a communal swimming pool. It is located just a few meters from the new hospital of Estepona and 4 minutes drive from the beach and several supermarkets and restaurants. Only 7 minutes from the center of Estepona. Living on the edge of a golf course at a reasonable price. Note: Reference photos with furniture and pool, not included in the sale.