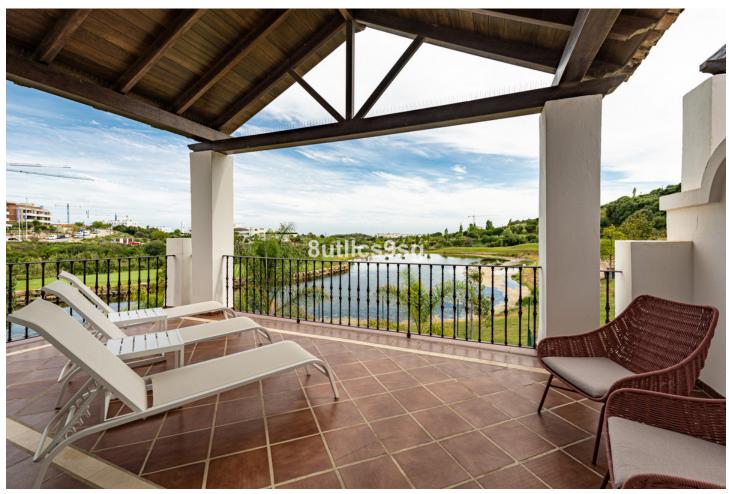

## Sales - House - Estepona 657.750€

Estepona House

3

2.5

336 m<sup>2</sup>

432 m2

Brand new semi-detached villa, in a gated community of 45 detached and semi-detached villas, in the area of Arroyo Vaquero, east of Estepona, on the front line of Azata Golf. This property, which started construction in 2009 and then stopped development, is completely updated in 2021, with modern kitchens and bathrooms, well kept garden and fully finished to be delivered as a brand new, brand new property. The villa is developed on two floors, with 3 bedrooms and 2 bathrooms and a guest toilet. The entrance through a nice porch and hall, gives access to the living room with fireplace with access to the terrace and garden. The kitchen is open plan, with a separating bar, and is fully equipped with high end appliances. This floor is completed with a guest toilet. On the second floor, three beautiful bedrooms and 2 bathrooms. The property has marble floors, alarm and very good qualities and finishes. The garden is spacious and also has a carport with pergola for one car. The urbanization is integrated within the Azata golf course, newly created, designed by Sterling & Martin and built by GTM. It is a closed urbanization, with access gate for owners. It has communal gardens in the center of the urbanization and a communal swimming pool. It is located just a few meters from the new hospital of Estepona and 4 minutes drive from the beach and several supermarkets and restaurants. Only 7 minutes from the center of Estepona. Living on the edge of a golf course at a reasonable price. Note: Reference photos with furniture and pool, not included in the sale.