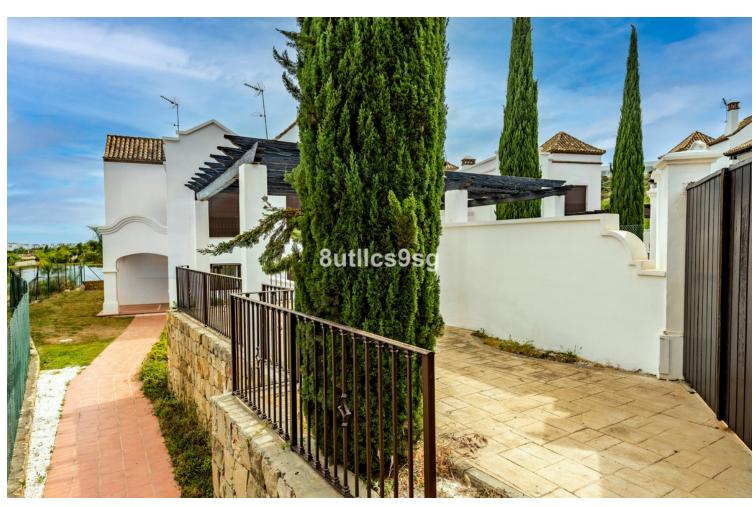

## Sales - House - Estepona 657.750€

Estepona House

3

2.5

336 m<sup>2</sup>

432 m2

Brand new semi-detached villa, in a gated community of 45 detached and semi-detached villas, in the area of Arroyo Vaquero, east of Estepona, on the front line of Azata Golf. This property, which started construction in 2009 and then stopped development, is completely updated in 2021, with modern kitchens and bathrooms, well kept garden and fully finished to be delivered as a brand new, brand new property. The villa is developed on two floors, with 3 bedrooms and 2 bathrooms and a guest toilet. The entrance through a nice porch and hall, gives access to the living room with fireplace with access to the terrace and garden. The kitchen is open plan, with a separating bar, and is fully equipped with high end appliances. This floor is completed with a guest toilet. On the second floor, three beautiful bedrooms and 2 bathrooms. The property has marble floors, alarm and very good qualities and finishes. The garden is spacious and also has a carport with pergola for one car. The urbanization is integrated within the Azata golf course, newly created, designed by Sterling & Martin and built by GTM. It is a closed urbanization, with access gate for owners. It has communal gardens in the center of the urbanization and a communal swimming pool. It is located just a few meters from the new hospital of Estepona and 4 minutes drive from the beach and several supermarkets and restaurants. Only 7 minutes from the center of Estepona. Living on the edge of a golf course at a reasonable price. Note: Reference photos with furniture and pool, not included in the sale.