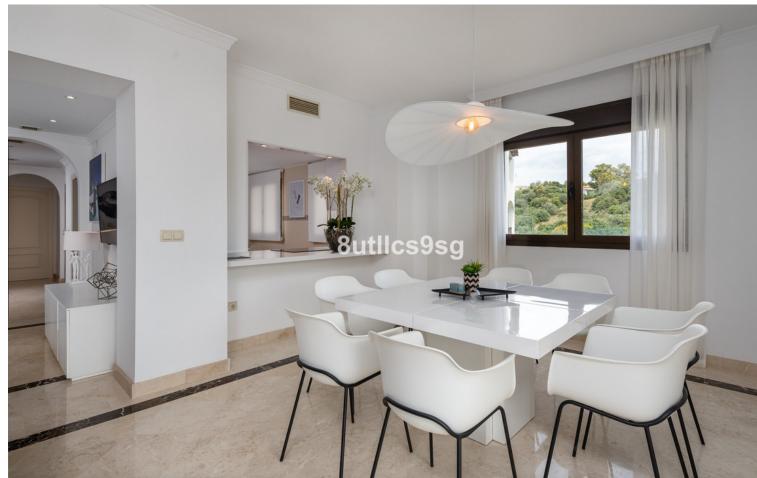

## Sales - House - Estepona 657.750€

Estepona House

3

2.5

336 m<sup>2</sup>

432 m2

Brand new semi-detached villa, in a gated community of 45 detached and semi-detached villas, in the area of Arroyo Vaquero, east of Estepona, on the front line of Azata Golf. This property, which started construction in 2009 and then stopped development, is completely updated in 2021, with modern kitchens and bathrooms, well kept garden and fully finished to be delivered as a brand new, brand new property. The villa is developed on two floors, with 3 bedrooms and 2 bathrooms and a guest toilet. The entrance through a nice porch and hall, gives access to the living room with fireplace with access to the terrace and garden. The kitchen is open plan, with a separating bar, and is fully equipped with high end appliances. This floor is completed with a guest toilet. On the second floor, three beautiful bedrooms and 2 bathrooms. The property has marble floors, alarm and very good qualities and finishes. The garden is spacious and also has a carport with pergola for one car. The urbanization is integrated within the Azata golf course, newly created, designed by Sterling & Martin and built by GTM. It is a closed urbanization, with access gate for owners. It has communal gardens in the center of the urbanization and a communal swimming pool. It is located just a few meters from the new hospital of Estepona and 4 minutes drive from the beach and several supermarkets and restaurants. Only 7 minutes from the center of Estepona. Living on the edge of a golf course at a reasonable price. Note: Reference photos with furniture and pool, not included in the sale.