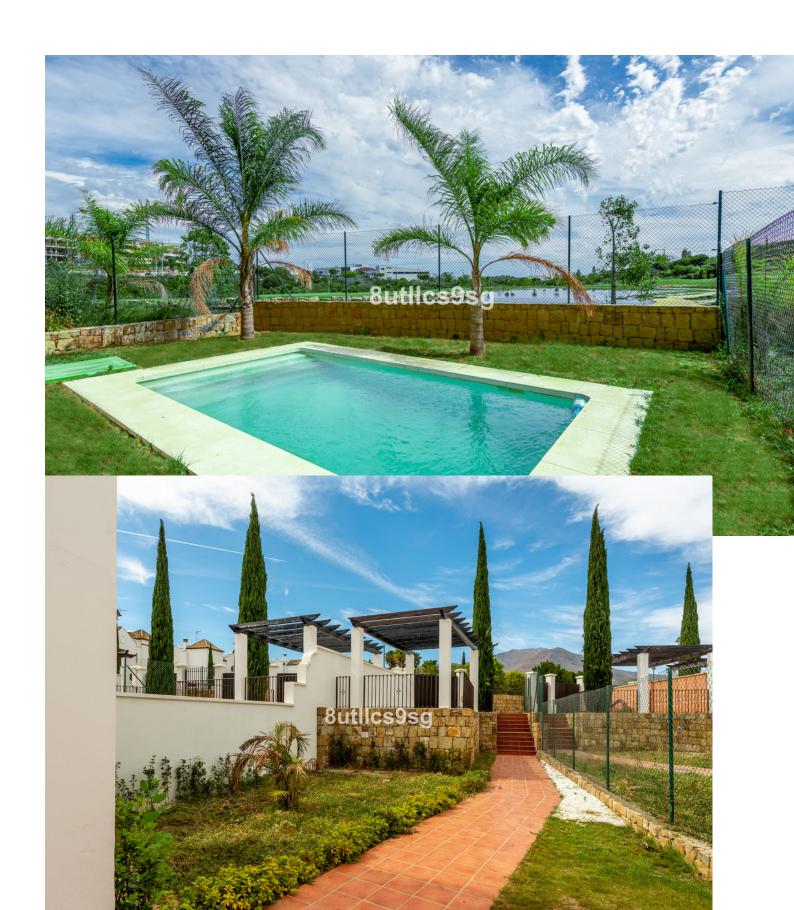

## Sales - House - Estepona 657.750€

Estepona House

3

2.5

336 m<sup>2</sup>

432 m2

Brand new semi-detached villa, in a gated community of 45 detached and semi-detached villas, in the area of Arroyo Vaquero, east of Estepona, on the front line of Azata Golf. This property, which started construction in 2009 and then stopped development, is completely updated in 2021, with modern kitchens and bathrooms, well kept garden and fully finished to be delivered as a brand new, brand new property. The villa is developed on two floors, with 3 bedrooms and 2 bathrooms and a guest toilet. The entrance through a nice porch and hall, gives access to the living room with fireplace with access to the terrace and garden. The kitchen is open plan, with a separating bar, and is fully equipped with high end appliances. This floor is completed with a guest toilet. On the second floor, three beautiful bedrooms and 2 bathrooms. The property has marble floors, alarm and very good qualities and finishes. The garden is spacious and also has a carport with pergola for one car. The urbanization is integrated within the Azata golf course, newly created, designed by Sterling & Martin and built by GTM. It is a closed urbanization, with access gate for owners. It has communal gardens in the center of the urbanization and a communal swimming pool. It is located just a few meters from the new hospital of Estepona and 4 minutes drive from the beach and several supermarkets and restaurants. Only 7 minutes from the center of Estepona. Living on the edge of a golf course at a reasonable price. Note: Reference photos with furniture and pool, not included in the sale.