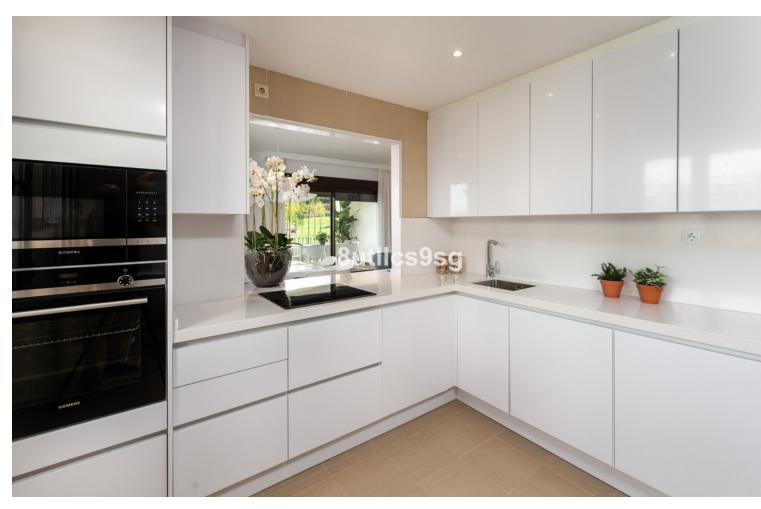

## Sales - House - Estepona 657.750€

Estepona House

3

2.5

336 m<sup>2</sup>

432 m2

Brand new semi-detached villa, in a gated community of 45 detached and semi-detached villas, in the area of Arroyo Vaquero, east of Estepona, on the front line of Azata Golf. This property, which started construction in 2009 and then stopped development, is completely updated in 2021, with modern kitchens and bathrooms, well kept garden and fully finished to be delivered as a brand new, brand new property. The villa is developed on two floors, with 3 bedrooms and 2 bathrooms and a guest toilet. The entrance through a nice porch and hall, gives access to the living room with fireplace with access to the terrace and garden. The kitchen is open plan, with a separating bar, and is fully equipped with high end appliances. This floor is completed with a guest toilet. On the second floor, three beautiful bedrooms and 2 bathrooms. The property has marble floors, alarm and very good qualities and finishes. The garden is spacious and also has a carport with pergola for one car. The urbanization is integrated within the Azata golf course, newly created, designed by Sterling & Martin and built by GTM. It is a closed urbanization, with access gate for owners. It has communal gardens in the center of the urbanization and a communal swimming pool. It is located just a few meters from the new hospital of Estepona and 4 minutes drive from the beach and several supermarkets and restaurants. Only 7 minutes from the center of Estepona. Living on the edge of a golf course at a reasonable price. Note: Reference photos with furniture and pool, not included in the sale.