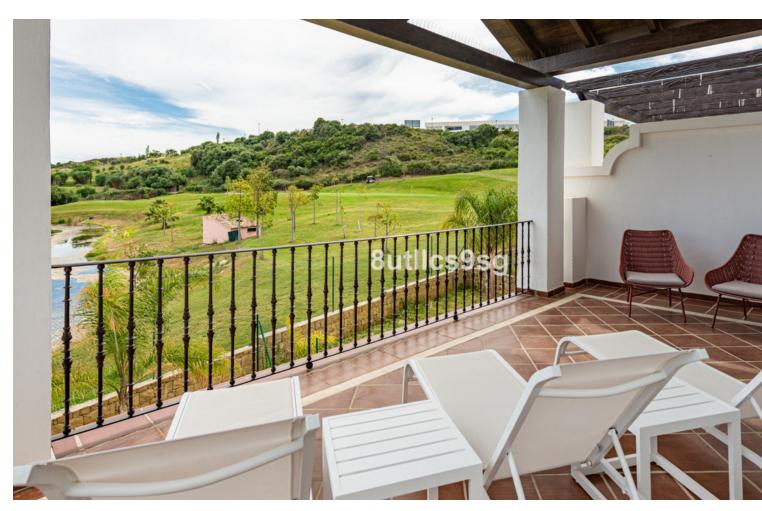

## Sales - House - Estepona 657.750€

Estepona House

3

2.5

336 m<sup>2</sup>

432 m2

Brand new semi-detached villa, in a gated community of 45 detached and semi-detached villas, in the area of Arroyo Vaquero, east of Estepona, on the front line of Azata Golf. This property, which started construction in 2009 and then stopped development, is completely updated in 2021, with modern kitchens and bathrooms, well kept garden and fully finished to be delivered as a brand new, brand new property. The villa is developed on two floors, with 3 bedrooms and 2 bathrooms and a guest toilet. The entrance through a nice porch and hall, gives access to the living room with fireplace with access to the terrace and garden. The kitchen is open plan, with a separating bar, and is fully equipped with high end appliances. This floor is completed with a guest toilet. On the second floor, three beautiful bedrooms and 2 bathrooms. The property has marble floors, alarm and very good qualities and finishes. The garden is spacious and also has a carport with pergola for one car. The urbanization is integrated within the Azata golf course, newly created, designed by Sterling & Martin and built by GTM. It is a closed urbanization, with access gate for owners. It has communal gardens in the center of the urbanization and a communal swimming pool. It is located just a few meters from the new hospital of Estepona and 4 minutes drive from the beach and several supermarkets and restaurants. Only 7 minutes from the center of Estepona. Living on the edge of a golf course at a reasonable price. Note: Reference photos with furniture and pool, not included in the sale.