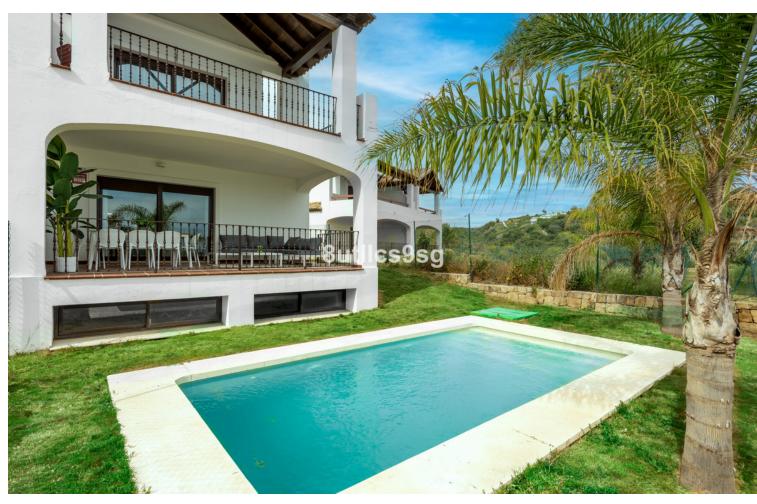

## Sales - House - Estepona 657.750€

Estepona House

3

2.5

336 m<sup>2</sup>

432 m2

Brand new semi-detached villa, in a gated community of 45 detached and semi-detached villas, in the area of Arroyo Vaquero, east of Estepona, on the front line of Azata Golf. This property, which started construction in 2009 and then stopped development, is completely updated in 2021, with modern kitchens and bathrooms, well kept garden and fully finished to be delivered as a brand new, brand new property. The villa is developed on two floors, with 3 bedrooms and 2 bathrooms and a guest toilet. The entrance through a nice porch and hall, gives access to the living room with fireplace with access to the terrace and garden. The kitchen is open plan, with a separating bar, and is fully equipped with high end appliances. This floor is completed with a guest toilet. On the second floor, three beautiful bedrooms and 2 bathrooms. The property has marble floors, alarm and very good qualities and finishes. The garden is spacious and also has a carport with pergola for one car. The urbanization is integrated within the Azata golf course, newly created, designed by Sterling & Martin and built by GTM. It is a closed urbanization, with access gate for owners. It has communal gardens in the center of the urbanization and a communal swimming pool. It is located just a few meters from the new hospital of Estepona and 4 minutes drive from the beach and several supermarkets and restaurants. Only 7 minutes from the center of Estepona. Living on the edge of a golf course at a reasonable price. Note: Reference photos with furniture and pool, not included in the sale.