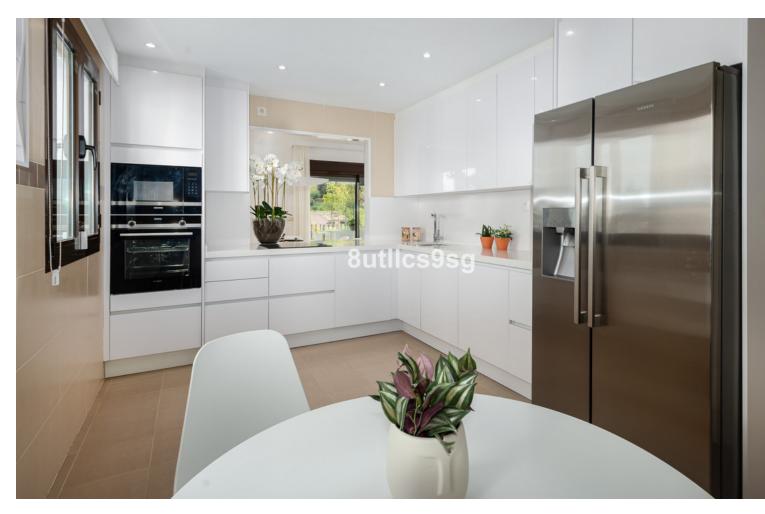

## Sales - House - Estepona 657.750€

Estepona House

3

2.5

336 m<sup>2</sup>

432 m2

Brand new semi-detached villa, in a gated community of 45 detached and semi-detached villas, in the area of Arroyo Vaquero, east of Estepona, on the front line of Azata Golf. This property, which started construction in 2009 and then stopped development, is completely updated in 2021, with modern kitchens and bathrooms, well kept garden and fully finished to be delivered as a brand new, brand new property. The villa is developed on two floors, with 3 bedrooms and 2 bathrooms and a guest toilet. The entrance through a nice porch and hall, gives access to the living room with fireplace with access to the terrace and garden. The kitchen is open plan, with a separating bar, and is fully equipped with high end appliances. This floor is completed with a guest toilet. On the second floor, three beautiful bedrooms and 2 bathrooms. The property has marble floors, alarm and very good qualities and finishes. The garden is spacious and also has a carport with pergola for one car. The urbanization is integrated within the Azata golf course, newly created, designed by Sterling & Martin and built by GTM. It is a closed urbanization, with access gate for owners. It has communal gardens in the center of the urbanization and a communal swimming pool. It is located just a few meters from the new hospital of Estepona and 4 minutes drive from the beach and several supermarkets and restaurants. Only 7 minutes from the center of Estepona. Living on the edge of a golf course at a reasonable price. Note: Reference photos with furniture and pool, not included in the sale.