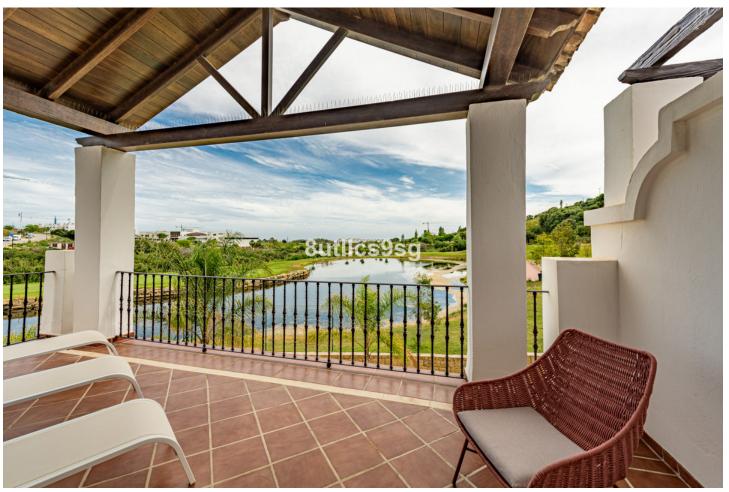

## Sales - House - Estepona 657.750€

Estepona House

3

2.5

336 m<sup>2</sup>

432 m2

Brand new semi-detached villa, in a gated community of 45 detached and semi-detached villas, in the area of Arroyo Vaquero, east of Estepona, on the front line of Azata Golf. This property, which started construction in 2009 and then stopped development, is completely updated in 2021, with modern kitchens and bathrooms, well kept garden and fully finished to be delivered as a brand new, brand new property. The villa is developed on two floors, with 3 bedrooms and 2 bathrooms and a guest toilet. The entrance through a nice porch and hall, gives access to the living room with fireplace with access to the terrace and garden. The kitchen is open plan, with a separating bar, and is fully equipped with high end appliances. This floor is completed with a guest toilet. On the second floor, three beautiful bedrooms and 2 bathrooms. The property has marble floors, alarm and very good qualities and finishes. The garden is spacious and also has a carport with pergola for one car. The urbanization is integrated within the Azata golf course, newly created, designed by Sterling & Martin and built by GTM. It is a closed urbanization, with access gate for owners. It has communal gardens in the center of the urbanization and a communal swimming pool. It is located just a few meters from the new hospital of Estepona and 4 minutes drive from the beach and several supermarkets and restaurants. Only 7 minutes from the center of Estepona. Living on the edge of a golf course at a reasonable price. Note: Reference photos with furniture and pool, not included in the sale.