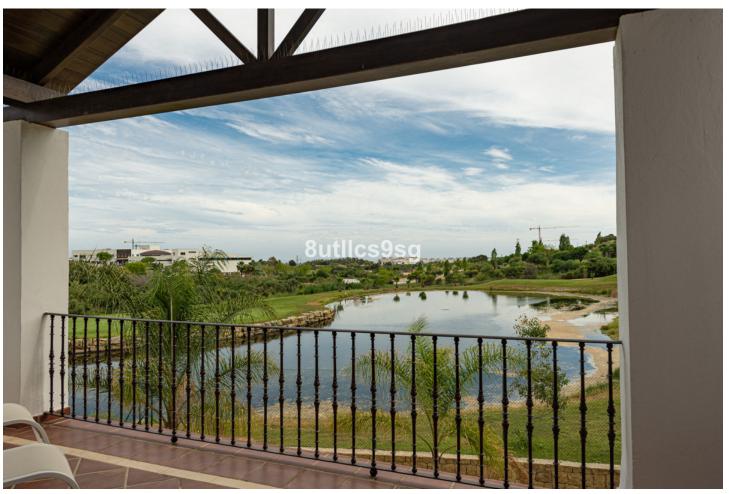

## Sales - House - Estepona 657.750€

Estepona House

3

2.5

336 m<sup>2</sup>

432 m2

Brand new semi-detached villa, in a gated community of 45 detached and semi-detached villas, in the area of Arroyo Vaquero, east of Estepona, on the front line of Azata Golf. This property, which started construction in 2009 and then stopped development, is completely updated in 2021, with modern kitchens and bathrooms, well kept garden and fully finished to be delivered as a brand new, brand new property. The villa is developed on two floors, with 3 bedrooms and 2 bathrooms and a guest toilet. The entrance through a nice porch and hall, gives access to the living room with fireplace with access to the terrace and garden. The kitchen is open plan, with a separating bar, and is fully equipped with high end appliances. This floor is completed with a guest toilet. On the second floor, three beautiful bedrooms and 2 bathrooms. The property has marble floors, alarm and very good qualities and finishes. The garden is spacious and also has a carport with pergola for one car. The urbanization is integrated within the Azata golf course, newly created, designed by Sterling & Martin and built by GTM. It is a closed urbanization, with access gate for owners. It has communal gardens in the center of the urbanization and a communal swimming pool. It is located just a few meters from the new hospital of Estepona and 4 minutes drive from the beach and several supermarkets and restaurants. Only 7 minutes from the center of Estepona. Living on the edge of a golf course at a reasonable price. Note: Reference photos with furniture and pool, not included in the sale.