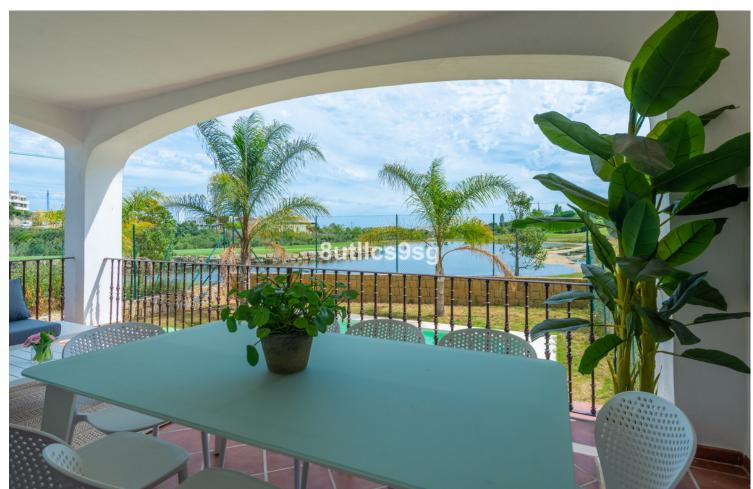

## Sales - House - Estepona 657.750€

Estepona House

3

2.5

336 m<sup>2</sup>

432 m2

Brand new semi-detached villa, in a gated community of 45 detached and semi-detached villas, in the area of Arroyo Vaquero, east of Estepona, on the front line of Azata Golf. This property, which started construction in 2009 and then stopped development, is completely updated in 2021, with modern kitchens and bathrooms, well kept garden and fully finished to be delivered as a brand new, brand new property. The villa is developed on two floors, with 3 bedrooms and 2 bathrooms and a guest toilet. The entrance through a nice porch and hall, gives access to the living room with fireplace with access to the terrace and garden. The kitchen is open plan, with a separating bar, and is fully equipped with high end appliances. This floor is completed with a guest toilet. On the second floor, three beautiful bedrooms and 2 bathrooms. The property has marble floors, alarm and very good qualities and finishes. The garden is spacious and also has a carport with pergola for one car. The urbanization is integrated within the Azata golf course, newly created, designed by Sterling & Martin and built by GTM. It is a closed urbanization, with access gate for owners. It has communal gardens in the center of the urbanization and a communal swimming pool. It is located just a few meters from the new hospital of Estepona and 4 minutes drive from the beach and several supermarkets and restaurants. Only 7 minutes from the center of Estepona. Living on the edge of a golf course at a reasonable price. Note: Reference photos with furniture and pool, not included in the sale.