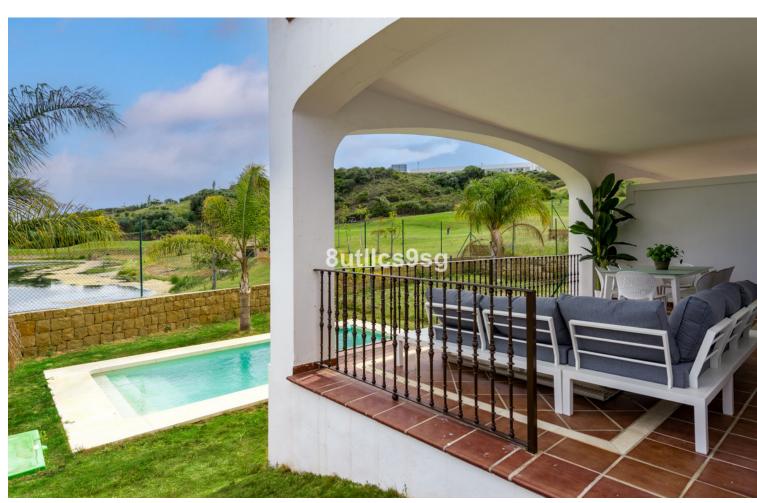

## Sales - House - Estepona 657.750€

Estepona House

3

2.5

336 m<sup>2</sup>

432 m2

Brand new semi-detached villa, in a gated community of 45 detached and semi-detached villas, in the area of Arroyo Vaquero, east of Estepona, on the front line of Azata Golf. This property, which started construction in 2009 and then stopped development, is completely updated in 2021, with modern kitchens and bathrooms, well kept garden and fully finished to be delivered as a brand new, brand new property. The villa is developed on two floors, with 3 bedrooms and 2 bathrooms and a guest toilet. The entrance through a nice porch and hall, gives access to the living room with fireplace with access to the terrace and garden. The kitchen is open plan, with a separating bar, and is fully equipped with high end appliances. This floor is completed with a guest toilet. On the second floor, three beautiful bedrooms and 2 bathrooms. The property has marble floors, alarm and very good qualities and finishes. The garden is spacious and also has a carport with pergola for one car. The urbanization is integrated within the Azata golf course, newly created, designed by Sterling & Martin and built by GTM. It is a closed urbanization, with access gate for owners. It has communal gardens in the center of the urbanization and a communal swimming pool. It is located just a few meters from the new hospital of Estepona and 4 minutes drive from the beach and several supermarkets and restaurants. Only 7 minutes from the center of Estepona. Living on the edge of a golf course at a reasonable price. Note: Reference photos with furniture and pool, not included in the sale.