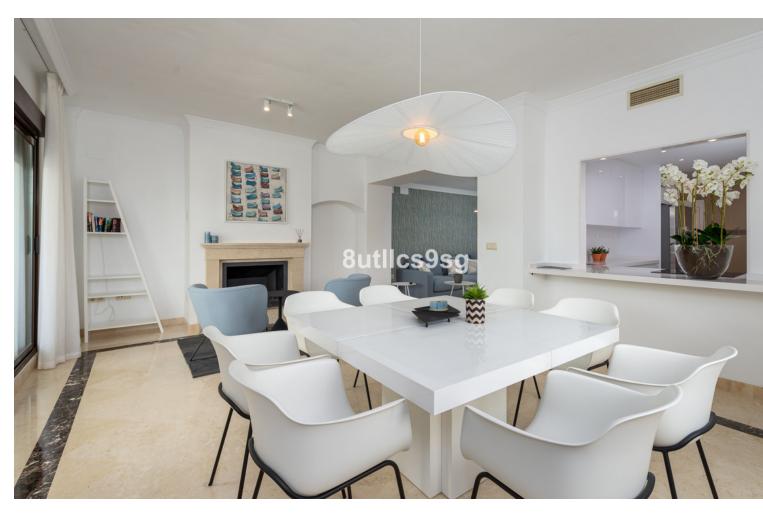

## Sales - House - Estepona 657.750€

Estepona House

3

2.5

336 m<sup>2</sup>

432 m2

Brand new semi-detached villa, in a gated community of 45 detached and semi-detached villas, in the area of Arroyo Vaquero, east of Estepona, on the front line of Azata Golf. This property, which started construction in 2009 and then stopped development, is completely updated in 2021, with modern kitchens and bathrooms, well kept garden and fully finished to be delivered as a brand new, brand new property. The villa is developed on two floors, with 3 bedrooms and 2 bathrooms and a guest toilet. The entrance through a nice porch and hall, gives access to the living room with fireplace with access to the terrace and garden. The kitchen is open plan, with a separating bar, and is fully equipped with high end appliances. This floor is completed with a guest toilet. On the second floor, three beautiful bedrooms and 2 bathrooms. The property has marble floors, alarm and very good qualities and finishes. The garden is spacious and also has a carport with pergola for one car. The urbanization is integrated within the Azata golf course, newly created, designed by Sterling & Martin and built by GTM. It is a closed urbanization, with access gate for owners. It has communal gardens in the center of the urbanization and a communal swimming pool. It is located just a few meters from the new hospital of Estepona and 4 minutes drive from the beach and several supermarkets and restaurants. Only 7 minutes from the center of Estepona. Living on the edge of a golf course at a reasonable price. Note: Reference photos with furniture and pool, not included in the sale.