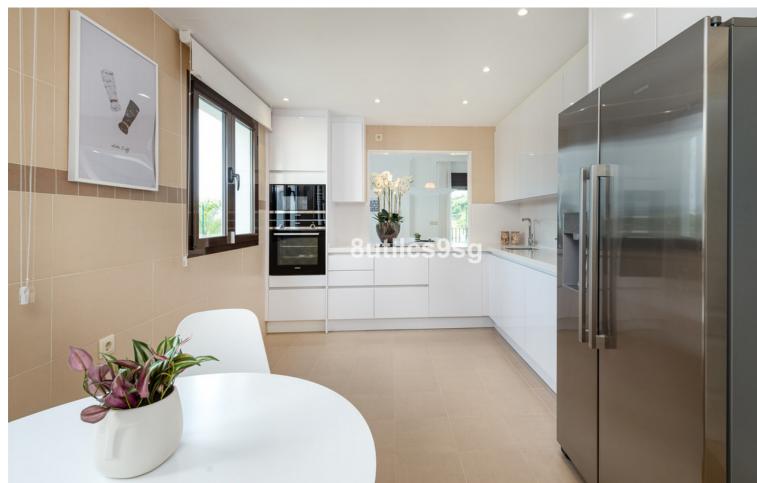

## Sales - House - Estepona 657.750€

Estepona House

3

2.5

336 m<sup>2</sup>

432 m2

Brand new semi-detached villa, in a gated community of 45 detached and semi-detached villas, in the area of Arroyo Vaquero, east of Estepona, on the front line of Azata Golf. This property, which started construction in 2009 and then stopped development, is completely updated in 2021, with modern kitchens and bathrooms, well kept garden and fully finished to be delivered as a brand new, brand new property. The villa is developed on two floors, with 3 bedrooms and 2 bathrooms and a guest toilet. The entrance through a nice porch and hall, gives access to the living room with fireplace with access to the terrace and garden. The kitchen is open plan, with a separating bar, and is fully equipped with high end appliances. This floor is completed with a guest toilet. On the second floor, three beautiful bedrooms and 2 bathrooms. The property has marble floors, alarm and very good qualities and finishes. The garden is spacious and also has a carport with pergola for one car. The urbanization is integrated within the Azata golf course, newly created, designed by Sterling & Martin and built by GTM. It is a closed urbanization, with access gate for owners. It has communal gardens in the center of the urbanization and a communal swimming pool. It is located just a few meters from the new hospital of Estepona and 4 minutes drive from the beach and several supermarkets and restaurants. Only 7 minutes from the center of Estepona. Living on the edge of a golf course at a reasonable price. Note: Reference photos with furniture and pool, not included in the sale.