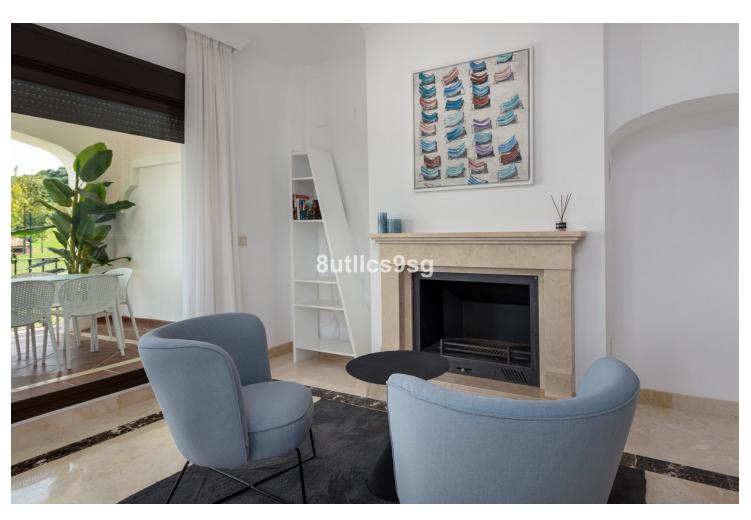

## Sales - House - Estepona 657.750€

Estepona House

3

2.5

336 m<sup>2</sup>

432 m2

Brand new semi-detached villa, in a gated community of 45 detached and semi-detached villas, in the area of Arroyo Vaquero, east of Estepona, on the front line of Azata Golf. This property, which started construction in 2009 and then stopped development, is completely updated in 2021, with modern kitchens and bathrooms, well kept garden and fully finished to be delivered as a brand new, brand new property. The villa is developed on two floors, with 3 bedrooms and 2 bathrooms and a guest toilet. The entrance through a nice porch and hall, gives access to the living room with fireplace with access to the terrace and garden. The kitchen is open plan, with a separating bar, and is fully equipped with high end appliances. This floor is completed with a guest toilet. On the second floor, three beautiful bedrooms and 2 bathrooms. The property has marble floors, alarm and very good qualities and finishes. The garden is spacious and also has a carport with pergola for one car. The urbanization is integrated within the Azata golf course, newly created, designed by Sterling & Martin and built by GTM. It is a closed urbanization, with access gate for owners. It has communal gardens in the center of the urbanization and a communal swimming pool. It is located just a few meters from the new hospital of Estepona and 4 minutes drive from the beach and several supermarkets and restaurants. Only 7 minutes from the center of Estepona. Living on the edge of a golf course at a reasonable price. Note: Reference photos with furniture and pool, not included in the sale.