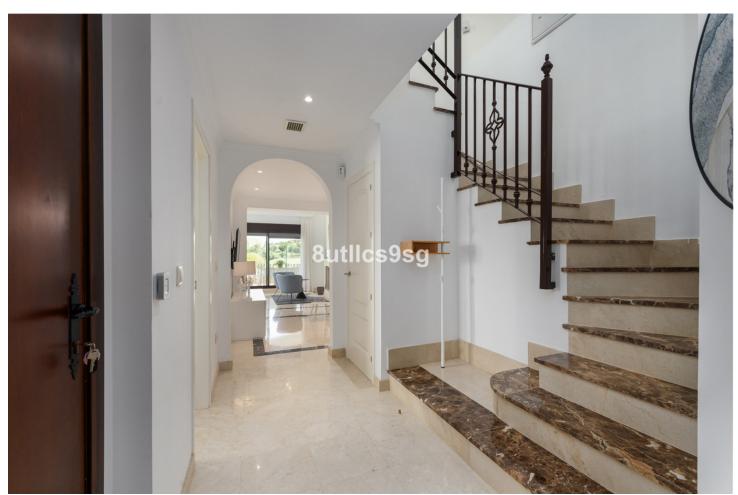

## Sales - House - Estepona 657.750€

Estepona House

3

2.5

336 m<sup>2</sup>

432 m2

Brand new semi-detached villa, in a gated community of 45 detached and semi-detached villas, in the area of Arroyo Vaquero, east of Estepona, on the front line of Azata Golf. This property, which started construction in 2009 and then stopped development, is completely updated in 2021, with modern kitchens and bathrooms, well kept garden and fully finished to be delivered as a brand new, brand new property. The villa is developed on two floors, with 3 bedrooms and 2 bathrooms and a guest toilet. The entrance through a nice porch and hall, gives access to the living room with fireplace with access to the terrace and garden. The kitchen is open plan, with a separating bar, and is fully equipped with high end appliances. This floor is completed with a guest toilet. On the second floor, three beautiful bedrooms and 2 bathrooms. The property has marble floors, alarm and very good qualities and finishes. The garden is spacious and also has a carport with pergola for one car. The urbanization is integrated within the Azata golf course, newly created, designed by Sterling & Martin and built by GTM. It is a closed urbanization, with access gate for owners. It has communal gardens in the center of the urbanization and a communal swimming pool. It is located just a few meters from the new hospital of Estepona and 4 minutes drive from the beach and several supermarkets and restaurants. Only 7 minutes from the center of Estepona. Living on the edge of a golf course at a reasonable price. Note: Reference photos with furniture and pool, not included in the sale.