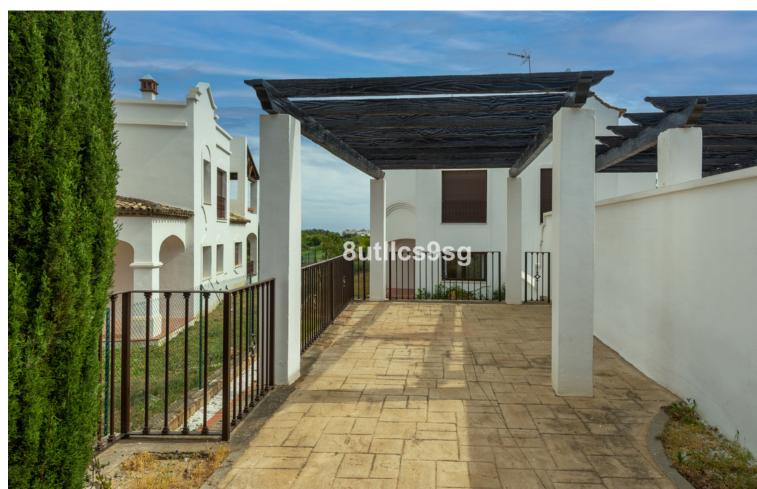

## Sales - House - Estepona 657.750€

Estepona House

3

2.5

336 m<sup>2</sup>

432 m2

Brand new semi-detached villa, in a gated community of 45 detached and semi-detached villas, in the area of Arroyo Vaquero, east of Estepona, on the front line of Azata Golf. This property, which started construction in 2009 and then stopped development, is completely updated in 2021, with modern kitchens and bathrooms, well kept garden and fully finished to be delivered as a brand new, brand new property. The villa is developed on two floors, with 3 bedrooms and 2 bathrooms and a guest toilet. The entrance through a nice porch and hall, gives access to the living room with fireplace with access to the terrace and garden. The kitchen is open plan, with a separating bar, and is fully equipped with high end appliances. This floor is completed with a guest toilet. On the second floor, three beautiful bedrooms and 2 bathrooms. The property has marble floors, alarm and very good qualities and finishes. The garden is spacious and also has a carport with pergola for one car. The urbanization is integrated within the Azata golf course, newly created, designed by Sterling & Martin and built by GTM. It is a closed urbanization, with access gate for owners. It has communal gardens in the center of the urbanization and a communal swimming pool. It is located just a few meters from the new hospital of Estepona and 4 minutes drive from the beach and several supermarkets and restaurants. Only 7 minutes from the center of Estepona. Living on the edge of a golf course at a reasonable price. Note: Reference photos with furniture and pool, not included in the sale.