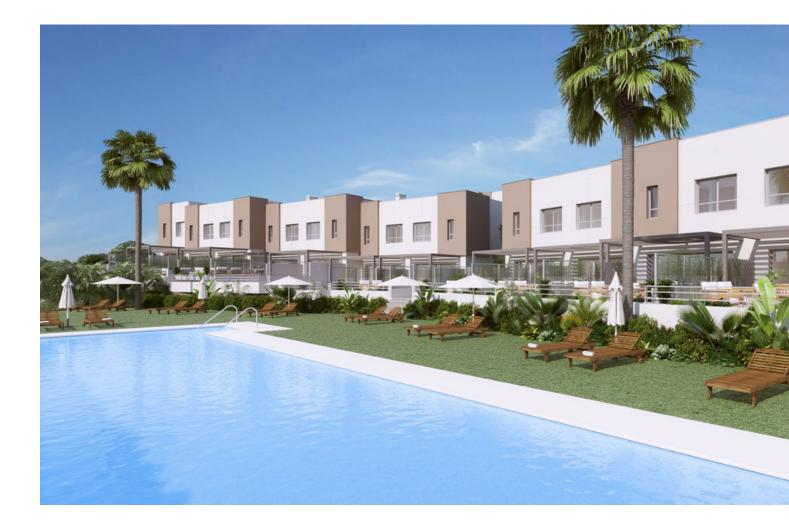

## Estepona

House

Community: 2,760 EUR / year

IBI: 696 EUR / year

OWN A PIECE OF PERFECTION: STUNNING GOLF TOWNHOUSE FOR SALE!!! This beautiful 3 bedroom, 2.5 bathroom property is a golfer's paradise. Situated on the south-facing side, it overlooks the stunning 6th hole of Estepona Golf Club. The property is tastefully furnished and has never been previously lived in, ensuring that it maintains a pristine condition. Even if you don't pay golf you can be assured that your views will never be taken away as you have nothing but green area in front of you so you can enjoy the peace and quiet always. The property is spread over three levels, providing ample space for a comfortable living experience. The open plan kitchen area allows for easy entertaining and socializing, while the integrated garage and large spacious storeroom provide ample storage space for golfing gear and other essentials. This marvelous property is located in an ideal location, just a 5-minute drive to the beach. Perfectly situated between Estepona and Duquesa, it offers easy access to all the amenities of both towns. Whether you're an avid golfer or simply looking for a comfortable and elegant living space, this property is perfect for you. Don't miss out on the opportunity to make this your new home!

Setting Close To Port Urbanisation

Views Golf Garden

Security Gated Complex Orientation
South West

Features Fitted Wardrobes Private Terrace Ensuite Bathroom

Category Golf Resale Condition Excellent

Kitchen ✓ Fully Fitted Pool Communal

Garden Communal