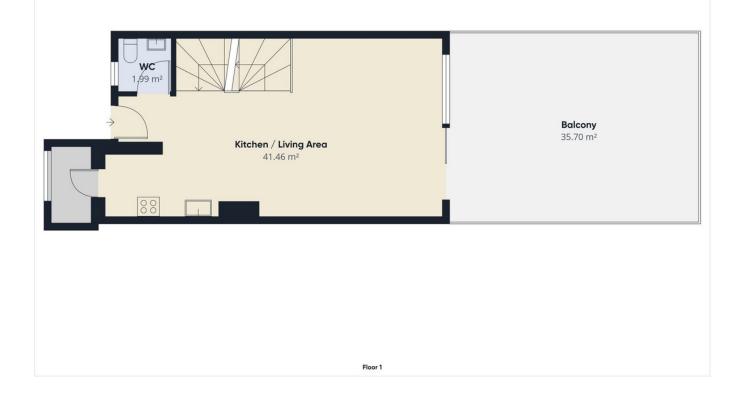

## Estepona

House

Community: 2,760 EUR / year

IBI: 696 EUR / year

OWN A PIECE OF PERFECTION: STUNNING GOLF TOWNHOUSE FOR SALE!!! This beautiful 3 bedroom, 2.5 bathroom property is a golfer's paradise. Situated on the south-facing side, it overlooks the stunning 6th hole of Estepona Golf Club. The property is tastefully furnished and has never been previously lived in, ensuring that it maintains a pristine condition. Even if you don't pay golf you can be assured that your views will never be taken away as you have nothing but green area in front of you so you can enjoy the peace and quiet always. The property is spread over three levels, providing ample space for a comfortable living experience. The open plan kitchen area allows for easy entertaining and socializing, while the integrated garage and large spacious storeroom provide ample storage space for golfing gear and other essentials. This marvelous property is located in an ideal location, just a 5-minute drive to the beach. Perfectly situated between Estepona and Duquesa, it offers easy access to all the amenities of both towns. Whether you're an avid golfer or simply looking for a comfortable and elegant living space, this property is perfect for you. Don't miss out on the opportunity to make this your new home!