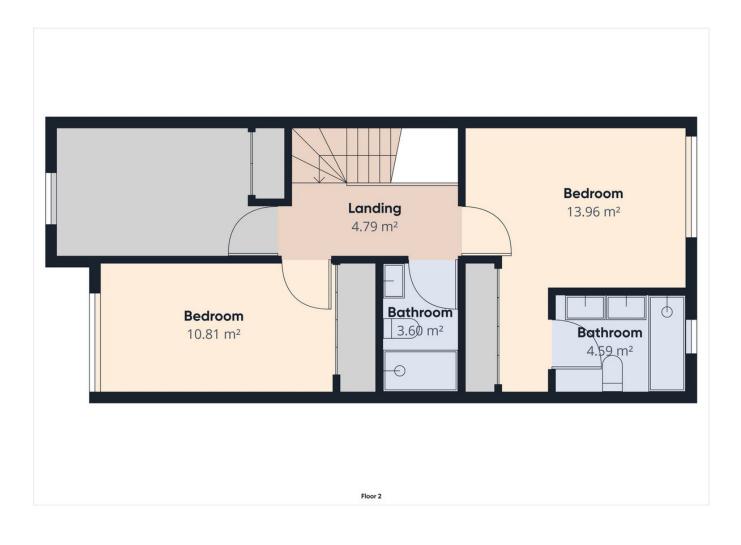

## Estepona

House

Community: 2,760 EUR / year

IBI: 696 EUR / year

OWN A PIECE OF PERFECTION: STUNNING GOLF TOWNHOUSE FOR SALE!!! This beautiful 3 bedroom, 2.5 bathroom property is a golfer's paradise. Situated on the south-facing side, it overlooks the stunning 6th hole of Estepona Golf Club. The property is tastefully furnished and has never been previously lived in, ensuring that it maintains a pristine condition. Even if you don't pay golf you can be assured that your views will never be taken away as you have nothing but green area in front of you so you can enjoy the peace and quiet always. The property is spread over three levels, providing ample space for a comfortable living experience. The open plan kitchen area allows for easy entertaining and socializing, while the integrated garage and large spacious storeroom provide ample storage space for golfing gear and other essentials. This marvelous property is located in an ideal location, just a 5-minute drive to the beach. Perfectly situated between Estepona and Duquesa, it offers easy access to all the amenities of both towns. Whether you're an avid golfer or simply looking for a comfortable and elegant living space, this property is perfect for you. Don't miss out on the opportunity to make this your new home!