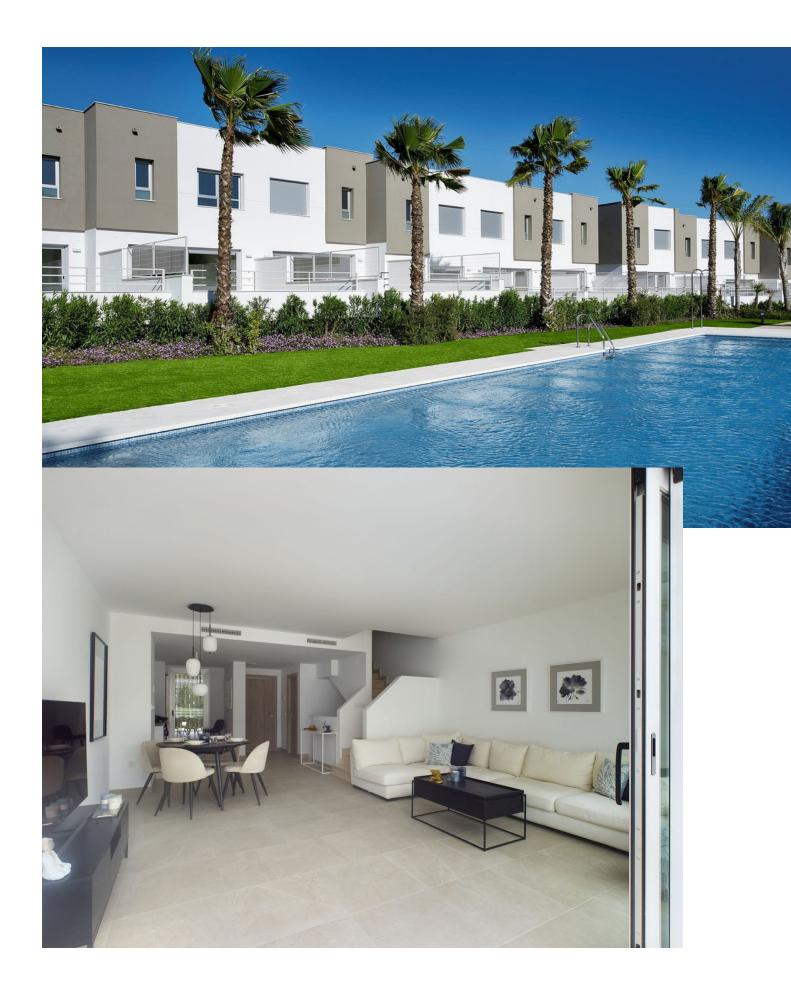

## Estepona

House

Community: 2,760 EUR / year

IBI: 696 EUR / year

OWN A PIECE OF PERFECTION: STUNNING GOLF TOWNHOUSE FOR SALE!!! This beautiful 3 bedroom, 2.5 bathroom property is a golfer's paradise. Situated on the south-facing side, it overlooks the stunning 6th hole of Estepona Golf Club. The property is tastefully furnished and has never been previously lived in, ensuring that it maintains a pristine condition. Even if you don't pay golf you can be assured that your views will never be taken away as you have nothing but green area in front of you so you can enjoy the peace and quiet always. The property is spread over three levels, providing ample space for a comfortable living experience. The open plan kitchen area allows for easy entertaining and socializing, while the integrated garage and large spacious storeroom provide ample storage space for golfing gear and other essentials. This marvelous property is located in an ideal location, just a 5-minute drive to the beach. Perfectly situated between Estepona and Duquesa, it offers easy access to all the amenities of both towns. Whether you're an avid golfer or simply looking for a comfortable and elegant living space, this property is perfect for you. Don't miss out on the opportunity to make this your new home!

Setting Close To Port Urbanisation

Views Golf Garden

Security Gated Complex Orientation
South West

Features Fitted Wardrobes Private Terrace Ensuite Bathroom

Category Golf Resale Condition Excellent

Kitchen ✓ Fully Fitted Pool Communal

Garden Communal