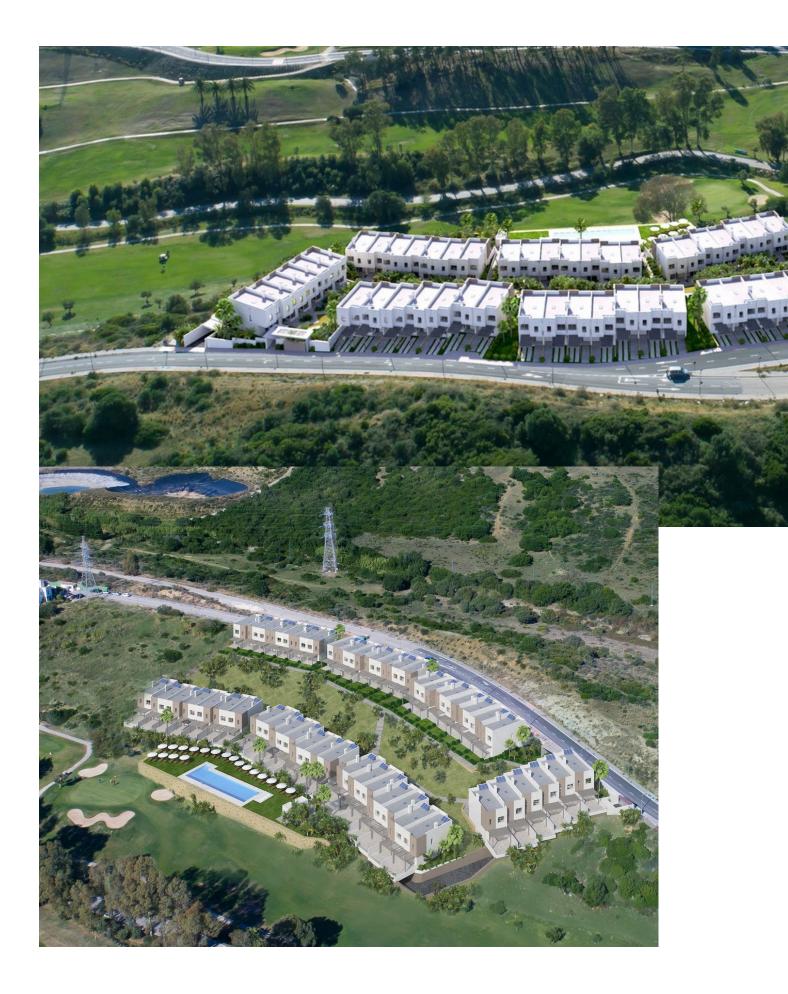

## Estepona

House

Community: 2,760 EUR / year

IBI: 696 EUR / year

OWN A PIECE OF PERFECTION: STUNNING GOLF TOWNHOUSE FOR SALE!!! This beautiful 3 bedroom, 2.5 bathroom property is a golfer's paradise. Situated on the south-facing side, it overlooks the stunning 6th hole of Estepona Golf Club. The property is tastefully furnished and has never been previously lived in, ensuring that it maintains a pristine condition. Even if you don't pay golf you can be assured that your views will never be taken away as you have nothing but green area in front of you so you can enjoy the peace and quiet always. The property is spread over three levels, providing ample space for a comfortable living experience. The open plan kitchen area allows for easy entertaining and socializing, while the integrated garage and large spacious storeroom provide ample storage space for golfing gear and other essentials. This marvelous property is located in an ideal location, just a 5-minute drive to the beach. Perfectly situated between Estepona and Duquesa, it offers easy access to all the amenities of both towns. Whether you're an avid golfer or simply looking for a comfortable and elegant living space, this property is perfect for you. Don't miss out on the opportunity to make this your new home!

Setting Close To Port Urbanisation

Views Golf Garden

Security Gated Complex Orientation
South West

Features Fitted Wardrobes Private Terrace Ensuite Bathroom

Category Golf Resale Condition Excellent

Kitchen ✓ Fully Fitted Pool Communal