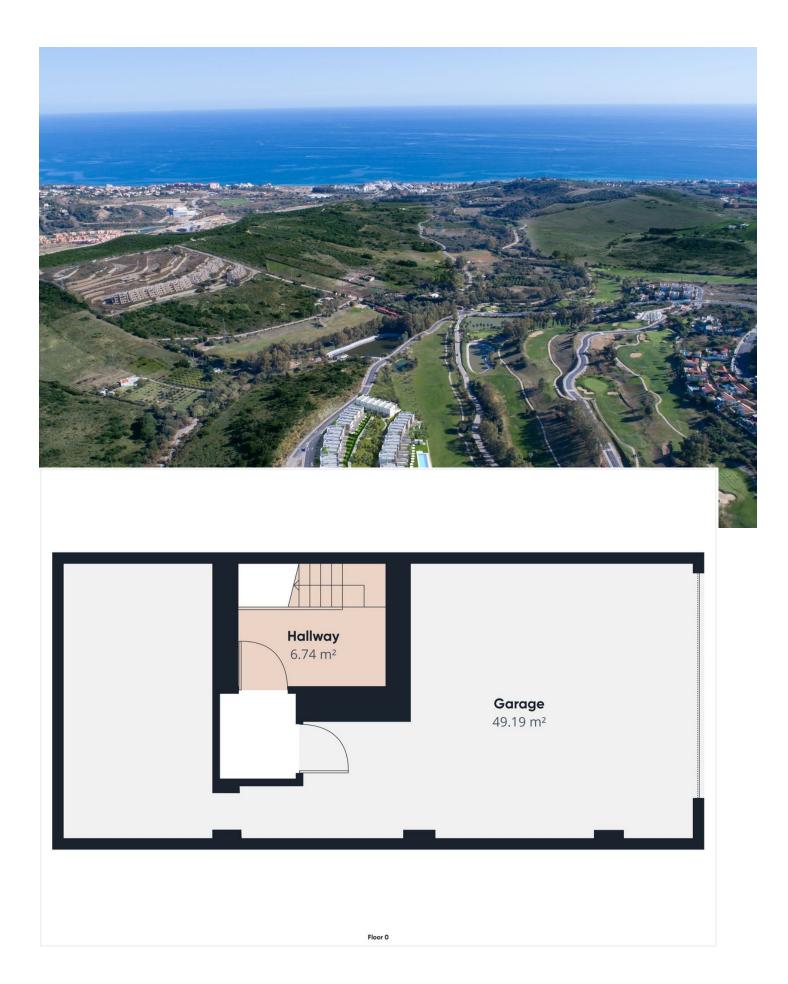

## Estepona

House

Community: 2,760 EUR / year

IBI: 696 EUR / year

OWN A PIECE OF PERFECTION: STUNNING GOLF TOWNHOUSE FOR SALE!!! This beautiful 3 bedroom, 2.5 bathroom property is a golfer's paradise. Situated on the south-facing side, it overlooks the stunning 6th hole of Estepona Golf Club. The property is tastefully furnished and has never been previously lived in, ensuring that it maintains a pristine condition. Even if you don't pay golf you can be assured that your views will never be taken away as you have nothing but green area in front of you so you can enjoy the peace and quiet always. The property is spread over three levels, providing ample space for a comfortable living experience. The open plan kitchen area allows for easy entertaining and socializing, while the integrated garage and large spacious storeroom provide ample storage space for golfing gear and other essentials. This marvelous property is located in an ideal location, just a 5-minute drive to the beach. Perfectly situated between Estepona and Duquesa, it offers easy access to all the amenities of both towns. Whether you're an avid golfer or simply looking for a comfortable and elegant living space, this property is perfect for you. Don't miss out on the opportunity to make this your new home!