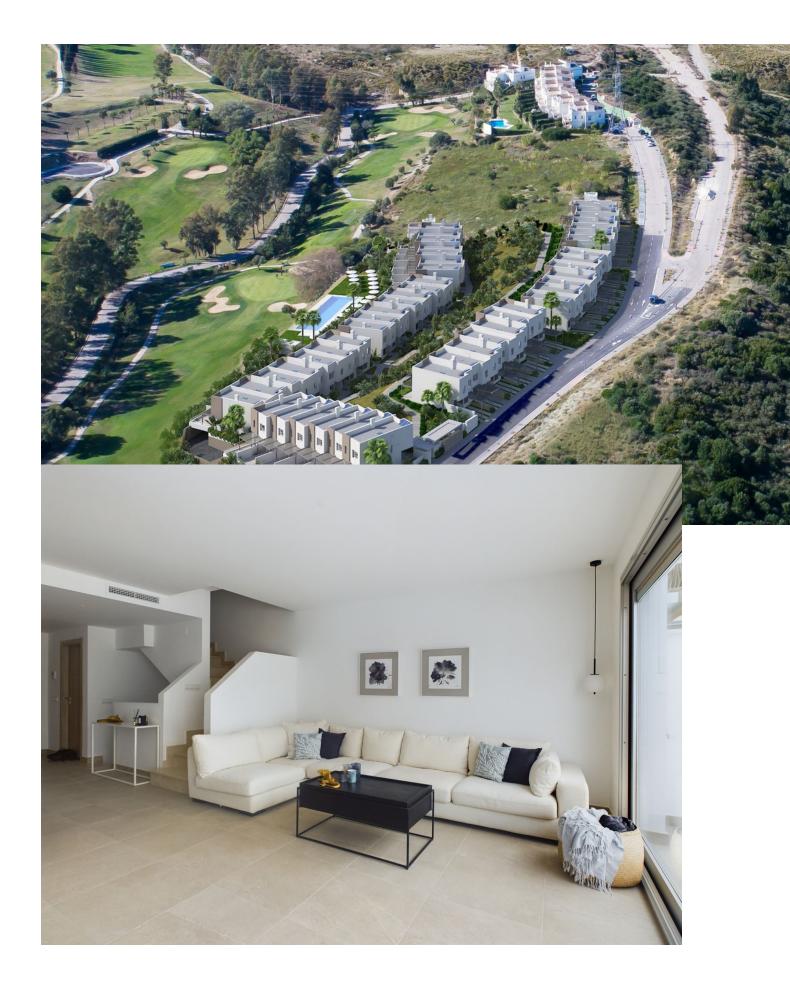

## Estepona

House

Community: 2,760 EUR / year

IBI: 696 EUR / year

OWN A PIECE OF PERFECTION: STUNNING GOLF TOWNHOUSE FOR SALE!!! This beautiful 3 bedroom, 2.5 bathroom property is a golfer's paradise. Situated on the south-facing side, it overlooks the stunning 6th hole of Estepona Golf Club. The property is tastefully furnished and has never been previously lived in, ensuring that it maintains a pristine condition. Even if you don't pay golf you can be assured that your views will never be taken away as you have nothing but green area in front of you so you can enjoy the peace and quiet always. The property is spread over three levels, providing ample space for a comfortable living experience. The open plan kitchen area allows for easy entertaining and socializing, while the integrated garage and large spacious storeroom provide ample storage space for golfing gear and other essentials. This marvelous property is located in an ideal location, just a 5-minute drive to the beach. Perfectly situated between Estepona and Duquesa, it offers easy access to all the amenities of both towns. Whether you're an avid golfer or simply looking for a comfortable and elegant living space, this property is perfect for you. Don't miss out on the opportunity to make this your new home!

Setting Close To Port Urbanisation

Views Golf Garden

Security Gated Complex Orientation
South West

Features Fitted Wardrobes Private Terrace Ensuite Bathroom

Category Golf Resale Condition Excellent

Kitchen ✓ Fully Fitted Pool Communal