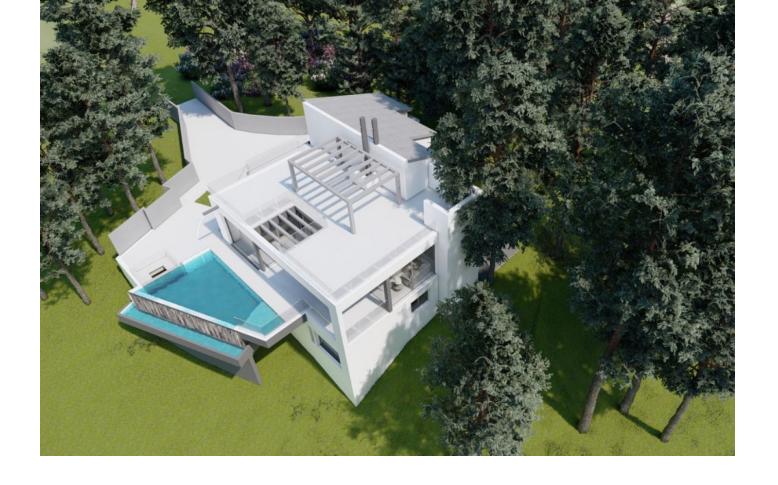

## Sales - House - Marbella 1.995.000€

Marbella House

3

3

270 m2

1000 m2

UNIQUE Investors opportunity Contemporary Villa with stunning panoramic sea views (180 degrees) and mountain views, great location. Renovated house with stunning sea/mountain views Beautiful location in the hills of Marbella, on the Costa del Sol in Spain. The area is known for its natural beauty and stunning views of the Mediterranean Sea, and it is the perfect location for a modern house surrounded by green zones. As you approach the house, you are greeted by a beautiful driveway that leads up to a modern and sleek architectural masterpiece. The house is designed to seamlessly blend in with its natural surroundings, with large windows and sliding glass doors that allow for plenty of natural light and breath taking views. The house is situated on a plot of land that is surrounded by lush greenery and a variety of trees and plants. There are several outdoor living spaces, including a large terrace with comfortable seating and dining areas, as well as a swimming pool and a stunning roof terrace. Inside, the house is spacious and open, with high ceilings and clean lines. The living room is the heart of the home, with large windows that offer panoramic views of the surrounding mountains and sea. The kitchen is modern and fully equipped, with high-end Miele appliances. There are three bedrooms in the house, each with its own en-suite bathroom and plenty of closet space. The master suite is particularly impressive, with a large walk-in closet, a luxurious bathroom, and its own private terrace with stunning sea and mountain views. Throughout the house, there are plenty of modern amenities, including air conditioning, underfloor heating, pre-installed smart home technology. In summary, this modern house is the perfect blend of luxury and nature, offering breath-taking views, plenty of outdoor living spaces, and all the modern amenities you could ask for.