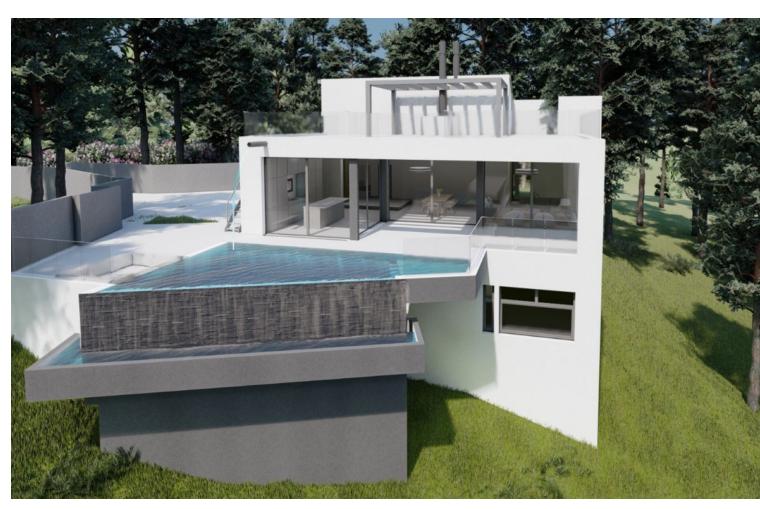

## Sales - House - Marbella 1.995.000€

Marbella House

3

3

270 m2

1000 m2

UNIQUE Investors opportunity Contemporary Villa with stunning panoramic sea views (180 degrees) and mountain views, great location. Renovated house with stunning sea/mountain views Beautiful location in the hills of Marbella, on the Costa del Sol in Spain. The area is known for its natural beauty and stunning views of the Mediterranean Sea, and it is the perfect location for a modern house surrounded by green zones. As you approach the house, you are greeted by a beautiful driveway that leads up to a modern and sleek architectural masterpiece. The house is designed to seamlessly blend in with its natural surroundings, with large windows and sliding glass doors that allow for plenty of natural light and breath taking views. The house is situated on a plot of land that is surrounded by lush greenery and a variety of trees and plants. There are several outdoor living spaces, including a large terrace with comfortable seating and dining areas, as well as a swimming pool and a stunning roof terrace. Inside, the house is spacious and open, with high ceilings and clean lines. The living room is the heart of the home, with large windows that offer panoramic views of the surrounding mountains and sea. The kitchen is modern and fully equipped, with high-end Miele appliances. There are three bedrooms in the house, each with its own en-suite bathroom and plenty of closet space. The master suite is particularly impressive, with a large walk-in closet, a luxurious bathroom, and its own private terrace with stunning sea and mountain views. Throughout the house, there are plenty of modern amenities, including air conditioning, underfloor heating, pre-installed smart home technology. In summary, this modern house is the perfect blend of luxury and nature, offering breath-taking views, plenty of outdoor living spaces, and all the modern amenities you could ask for.