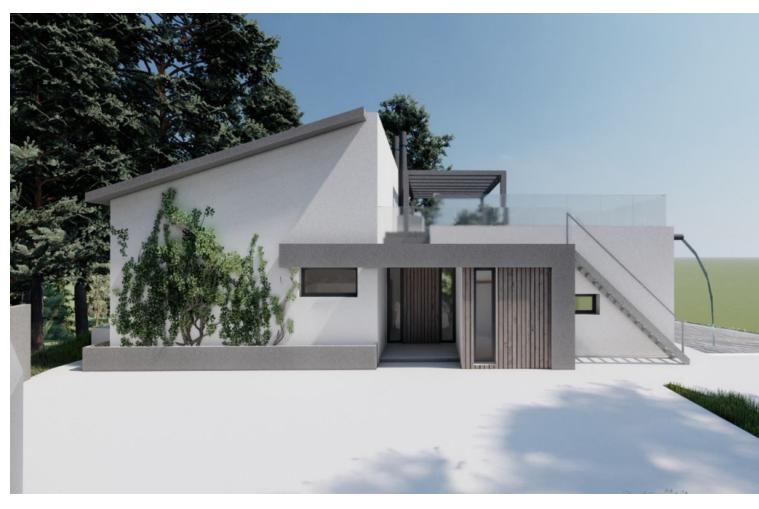

## Sales - House - Marbella 1.995.000€

Marbella House

3

3

270 m2

1000 m2

UNIQUE Investors opportunity Contemporary Villa with stunning panoramic sea views (180 degrees) and mountain views, great location. Renovated house with stunning sea/mountain views Beautiful location in the hills of Marbella, on the Costa del Sol in Spain. The area is known for its natural beauty and stunning views of the Mediterranean Sea, and it is the perfect location for a modern house surrounded by green zones. As you approach the house, you are greeted by a beautiful driveway that leads up to a modern and sleek architectural masterpiece. The house is designed to seamlessly blend in with its natural surroundings, with large windows and sliding glass doors that allow for plenty of natural light and breath taking views. The house is situated on a plot of land that is surrounded by lush greenery and a variety of trees and plants. There are several outdoor living spaces, including a large terrace with comfortable seating and dining areas, as well as a swimming pool and a stunning roof terrace. Inside, the house is spacious and open, with high ceilings and clean lines. The living room is the heart of the home, with large windows that offer panoramic views of the surrounding mountains and sea. The kitchen is modern and fully equipped, with high-end Miele appliances. There are three bedrooms in the house, each with its own en-suite bathroom and plenty of closet space. The master suite is particularly impressive, with a large walk-in closet, a luxurious bathroom, and its own private terrace with stunning sea and mountain views. Throughout the house, there are plenty of modern amenities, including air conditioning, underfloor heating, pre-installed smart home technology. In summary, this modern house is the perfect blend of luxury and nature, offering breath-taking views, plenty of outdoor living spaces, and all the modern amenities you could ask for.