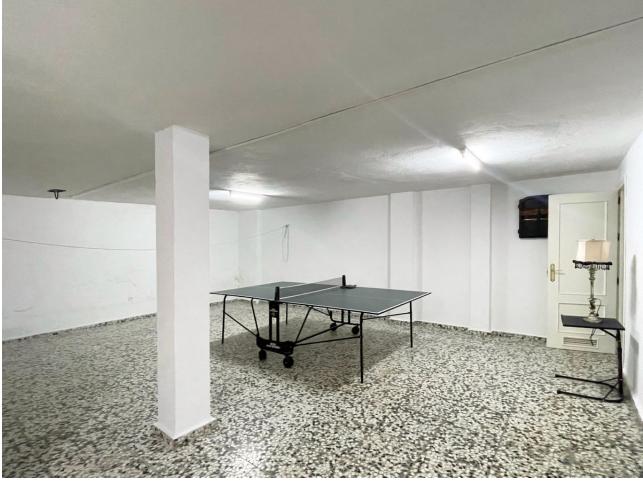

## Sales - House - Fuengirola 499.000€

This semi-detached house in Fuengirola is a charming three-level property that offers comfort and versatility for the whole family. On the ground floor, you are welcomed with a front patio that adds a touch of character and privacy to the home. Upon entering, a hallway leads you to a toilet, while the spacious living-dining room with a cozy fireplace becomes the heart of the home. From here, you can access a rear patio, ideal for relaxing or enjoying alfresco meals. The separate kitchen, with space for a dining area, also opens to the rear patio, making it perfect for those who enjoy cooking and entertaining. The backyard features a storage room for additional storage and a barbecue area, making it a versatile space for all your needs. Upstairs, you'll find four bedrooms that offer more than enough space for the entire family, along with a full bathroom. The basement, with its own full bathroom, provides additional space that could be used as a game room, work area, or even a guest space. This chalet also includes a private garage with enough space for one car, which is a luxury in such a central location. The property is ideally located, close to a wide variety of amenities, such as schools and shops, making everyday life easier. In short, this house is a unique opportunity to live with all the comforts a family could want, in a convenient and desired location in Fuengirola.