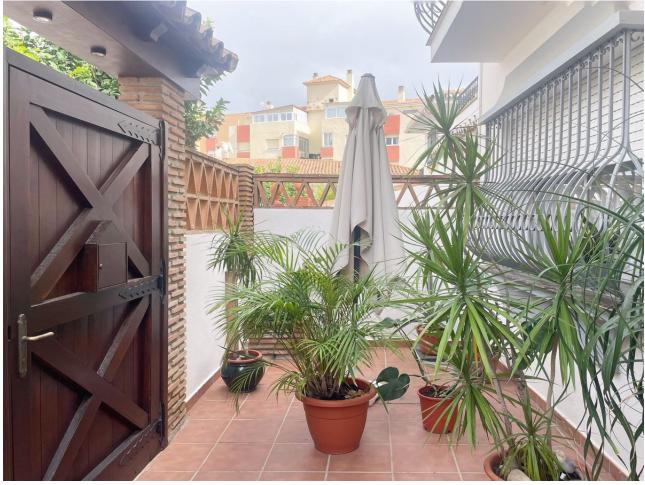

## Sales - House - Fuengirola 499.000€

This semi-detached house in Fuengirola is a charming three-level property that offers comfort and versatility for the whole family. On the ground floor, you are welcomed with a front patio that adds a touch of character and privacy to the home. Upon entering, a hallway leads you to a toilet, while the spacious living-dining room with a cozy fireplace becomes the heart of the home. From here, you can access a rear patio, ideal for relaxing or enjoying alfresco meals. The separate kitchen, with space for a dining area, also opens to the rear patio, making it perfect for those who enjoy cooking and entertaining. The backyard features a storage room for additional storage and a barbecue area, making it a versatile space for all your needs. Upstairs, you'll find four bedrooms that offer more than enough space for the entire family, along with a full bathroom. The basement, with its own full bathroom, provides additional space that could be used as a game room, work area, or even a guest space. This chalet also includes a private garage with enough space for one car, which is a luxury in such a central location. The property is ideally located, close to a wide variety of amenities, such as schools and shops, making everyday life easier. In short, this house is a unique opportunity to live with all the comforts a family could want, in a convenient and desired location in Fuengirola.

Setting

Close To Shops
Close To Schools

Features Private Terrace Storage Room Barbeque Basement Condition Good

Kitchen V Fully Fitted Climate Control Air Conditioning Fireplace

Parking Garage Covered Views Vrban