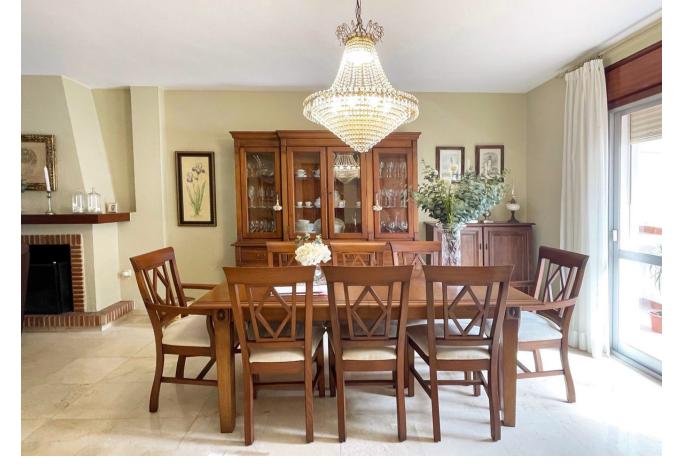

## Sales - House - Fuengirola 499.000€

This semi-detached house in Fuengirola is a charming three-level property that offers comfort and versatility for the whole family. On the ground floor, you are welcomed with a front patio that adds a touch of character and privacy to the home. Upon entering, a hallway leads you to a toilet, while the spacious living-dining room with a cozy fireplace becomes the heart of the home. From here, you can access a rear patio, ideal for relaxing or enjoying alfresco meals. The separate kitchen, with space for a dining area, also opens to the rear patio, making it perfect for those who enjoy cooking and entertaining. The backyard features a storage room for additional storage and a barbecue area, making it a versatile space for all your needs. Upstairs, you'll find four bedrooms that offer more than enough space for the entire family, along with a full bathroom. The basement, with its own full bathroom, provides additional space that could be used as a game room, work area, or even a guest space. This chalet also includes a private garage with enough space for one car, which is a luxury in such a central location. The property is ideally located, close to a wide variety of amenities, such as schools and shops, making everyday life easier. In short, this house is a unique opportunity to live with all the comforts a family could want, in a convenient and desired location in Fuengirola.