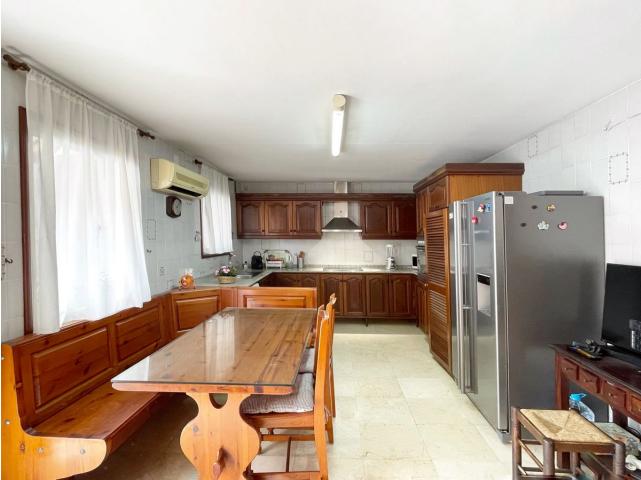

## Sales - House - Fuengirola 499.000€

This semi-detached house in Fuengirola is a charming three-level property that offers comfort and versatility for the whole family. On the ground floor, you are welcomed with a front patio that adds a touch of character and privacy to the home. Upon entering, a hallway leads you to a toilet, while the spacious living-dining room with a cozy fireplace becomes the heart of the home. From here, you can access a rear patio, ideal for relaxing or enjoying alfresco meals. The separate kitchen, with space for a dining area, also opens to the rear patio, making it perfect for those who enjoy cooking and entertaining. The backyard features a storage room for additional storage and a barbecue area, making it a versatile space for all your needs. Upstairs, you'll find four bedrooms that offer more than enough space for the entire family, along with a full bathroom. The basement, with its own full bathroom, provides additional space that could be used as a game room, work area, or even a guest space. This chalet also includes a private garage with enough space for one car, which is a luxury in such a central location. The property is ideally located, close to a wide variety of amenities, such as schools and shops, making everyday life easier. In short, this house is a unique opportunity to live with all the comforts a family could want, in a convenient and desired location in Fuengirola.