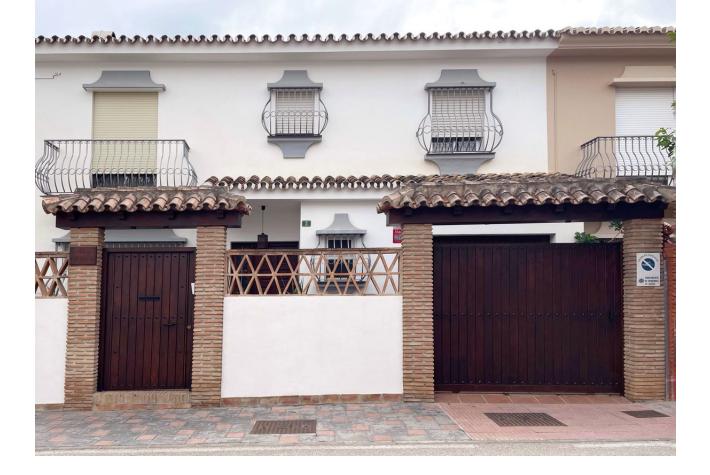

## Sales - House - Fuengirola 499.000€

This semi-detached house in Fuengirola is a charming three-level property that offers comfort and versatility for the whole family. On the ground floor, you are welcomed with a front patio that adds a touch of character and privacy to the home. Upon entering, a hallway leads you to a toilet, while the spacious living-dining room with a cozy fireplace becomes the heart of the home. From here, you can access a rear patio, ideal for relaxing or enjoying alfresco meals. The separate kitchen, with space for a dining area, also opens to the rear patio, making it perfect for those who enjoy cooking and entertaining. The backyard features a storage room for additional storage and a barbecue area, making it a versatile space for all your needs. Upstairs, you'll find four bedrooms that offer more than enough space for the entire family, along with a full bathroom. The basement, with its own full bathroom, provides additional space that could be used as a game room, work area, or even a guest space. This chalet also includes a private garage with enough space for one car, which is a luxury in such a central location. The property is ideally located, close to a wide variety of amenities, such as schools and shops, making everyday life easier. In short, this house is a unique opportunity to live with all the comforts a family could want, in a convenient and desired location in Fuengirola.