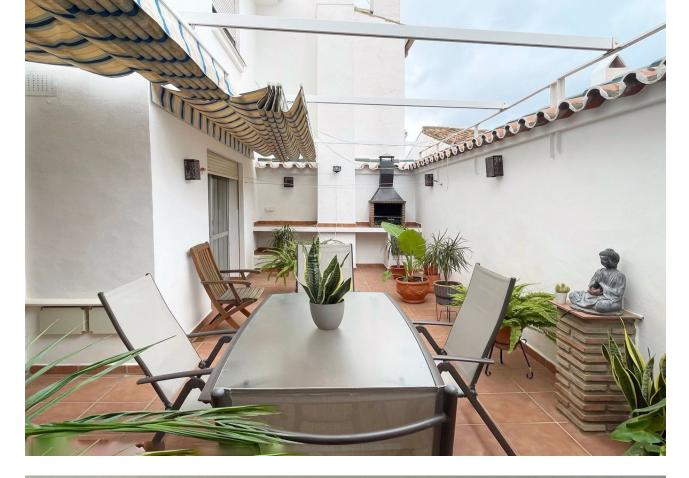

## Sales - House - Fuengirola 499.000€

This semi-detached house in Fuengirola is a charming three-level property that offers comfort and versatility for the whole family. On the ground floor, you are welcomed with a front patio that adds a touch of character and privacy to the home. Upon entering, a hallway leads you to a toilet, while the spacious living-dining room with a cozy fireplace becomes the heart of the home. From here, you can access a rear patio, ideal for relaxing or enjoying alfresco meals. The separate kitchen, with space for a dining area, also opens to the rear patio, making it perfect for those who enjoy cooking and entertaining. The backyard features a storage room for additional storage and a barbecue area, making it a versatile space for all your needs. Upstairs, you'll find four bedrooms that offer more than enough space for the entire family, along with a full bathroom. The basement, with its own full bathroom, provides additional space that could be used as a game room, work area, or even a guest space. This chalet also includes a private garage with enough space for one car, which is a luxury in such a central location. The property is ideally located, close to a wide variety of amenities, such as schools and shops, making everyday life easier. In short, this house is a unique opportunity to live with all the comforts a family could want, in a convenient and desired location in Fuengirola.

Setting

Close To Shops
Close To Schools

Features Private Terrace Storage Room Barbeque Basement Condition Good

Kitchen V Fully Fitted Climate Control Air Conditioning Fireplace

Parking Garage Covered Views Vrban