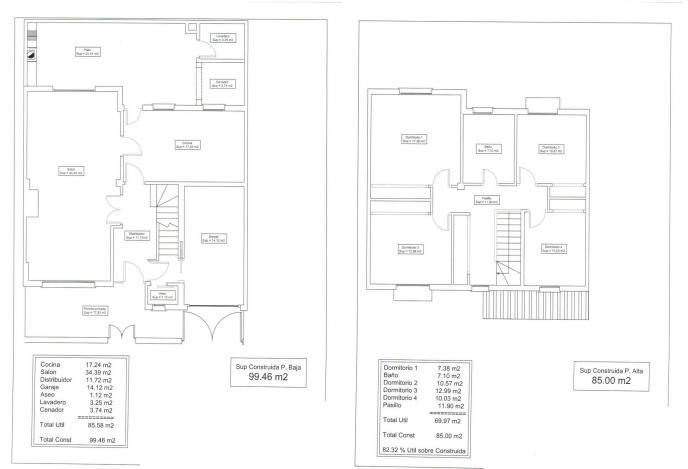

## Sales - House - Fuengirola 499.000€

This semi-detached house in Fuengirola is a charming three-level property that offers comfort and versatility for the whole family. On the ground floor, you are welcomed with a front patio that adds a touch of character and privacy to the home. Upon entering, a hallway leads you to a toilet, while the spacious living-dining room with a cozy fireplace becomes the heart of the home. From here, you can access a rear patio, ideal for relaxing or enjoying alfresco meals. The separate kitchen, with space for a dining area, also opens to the rear patio, making it perfect for those who enjoy cooking and entertaining. The backyard features a storage room for additional storage and a barbecue area, making it a versatile space for all your needs. Upstairs, you'll find four bedrooms that offer more than enough space for the entire family, along with a full bathroom. The basement, with its own full bathroom, provides additional space that could be used as a game room, work area, or even a guest space. This chalet also includes a private garage with enough space for one car, which is a luxury in such a central location. The property is ideally located, close to a wide variety of amenities, such as schools and shops, making everyday life easier. In short, this house is a unique opportunity to live with all the comforts a family could want, in a convenient and desired location in Fuengirola.