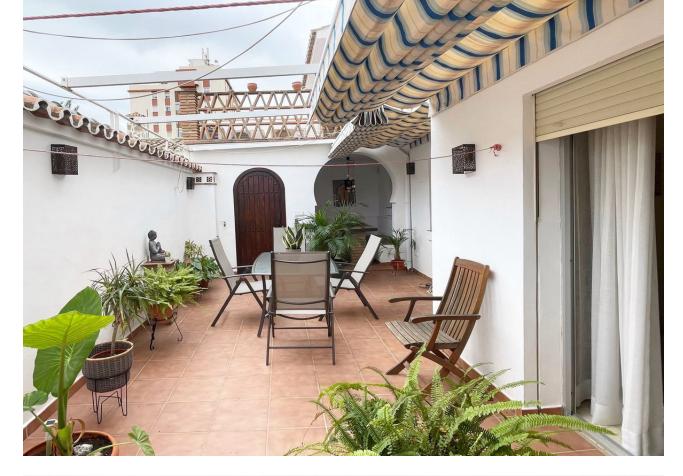

## Sales - House - Fuengirola 499.000€

This semi-detached house in Fuengirola is a charming three-level property that offers comfort and versatility for the whole family. On the ground floor, you are welcomed with a front patio that adds a touch of character and privacy to the home. Upon entering, a hallway leads you to a toilet, while the spacious living-dining room with a cozy fireplace becomes the heart of the home. From here, you can access a rear patio, ideal for relaxing or enjoying alfresco meals. The separate kitchen, with space for a dining area, also opens to the rear patio, making it perfect for those who enjoy cooking and entertaining. The backyard features a storage room for additional storage and a barbecue area, making it a versatile space for all your needs. Upstairs, you'll find four bedrooms that offer more than enough space for the entire family, along with a full bathroom. The basement, with its own full bathroom, provides additional space that could be used as a game room, work area, or even a guest space. This chalet also includes a private garage with enough space for one car, which is a luxury in such a central location. The property is ideally located, close to a wide variety of amenities, such as schools and shops, making everyday life easier. In short, this house is a unique opportunity to live with all the comforts a family could want, in a convenient and desired location in Fuengirola.