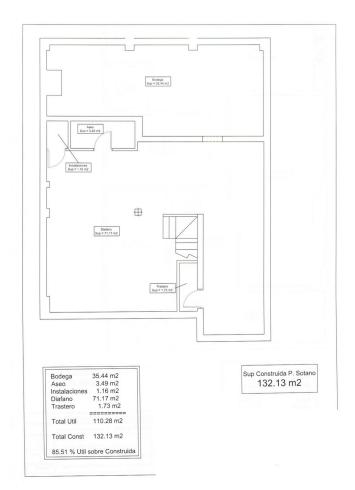

## Sales - House - Fuengirola 499.000€

This semi-detached house in Fuengirola is a charming three-level property that offers comfort and versatility for the whole family. On the ground floor, you are welcomed with a front patio that adds a touch of character and privacy to the home. Upon entering, a hallway leads you to a toilet, while the spacious living-dining room with a cozy fireplace becomes the heart of the home. From here, you can access a rear patio, ideal for relaxing or enjoying alfresco meals. The separate kitchen, with space for a dining area, also opens to the rear patio, making it perfect for those who enjoy cooking and entertaining. The backyard features a storage room for additional storage and a barbecue area, making it a versatile space for all your needs. Upstairs, you'll find four bedrooms that offer more than enough space for the entire family, along with a full bathroom. The basement, with its own full bathroom, provides additional space that could be used as a game room, work area, or even a guest space. This chalet also includes a private garage with enough space for one car, which is a luxury in such a central location. The property is ideally located, close to a wide variety of amenities, such as schools and shops, making everyday life easier. In short, this house is a unique opportunity to live with all the comforts a family could want, in a convenient and desired location in Fuengirola.