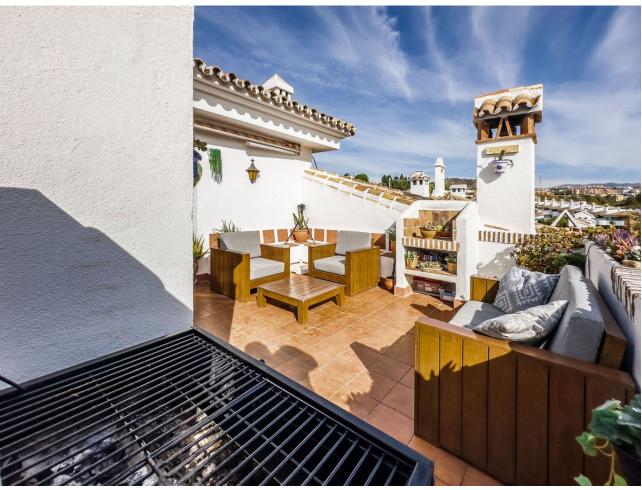

## Sales - Apartment - Calahonda 325.000€

Calahonda Apartment

Community: 1,872 EUR / year IBI: 468 EUR / year Rubbish: 90 EUR / year

3

3

116 m2

Penthouse Duplex with 3 Bedrooms, 3 Bathrooms. Discover the perfect blend of space, comfort, and convenience in this remarkable penthouse duplex. With three bedrooms, three bathrooms, a well-appointed kitchen, and a spacious living area, this residence offers a harmonious living experience. Spread across three levels, this home boasts a distinctive layout that provides privacy and space for every family member. Enjoy the outdoors on any of the three balconies or take in the breathtaking sea views from the expansive rooftop terrace. This spacious terrace is perfect for entertaining or relaxing while enjoying the azure vistas. Situated in the heart of Calahonda, this penthouse duplex is just a stone's throw away from bars, shops, and restaurants, offering a vibrant and lively atmosphere. Moreover, the beach is within walking distance, making it a perfect location for beach lovers. For those seeking tranquility, the lush pool area provides a serene escape, making it an excellent spot to unwind. This penthouse duplex embodies the ideal combination of style, comfort, and convenience, making it a unique opportunity for those looking to embrace the Spanish coastal lifestyle.