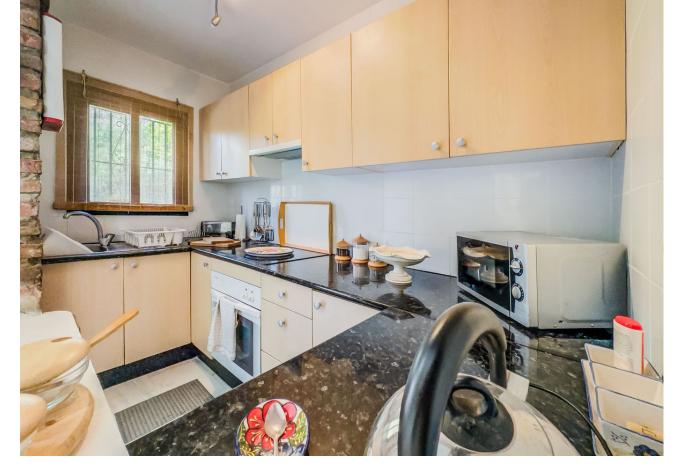

## Sales - Apartment - Calahonda 325.000€

Calahonda Apartment

Community: 1,872 EUR / year IBI: 468 EUR / year Rubbish: 90 EUR / year

3

3

116 m2

Penthouse Duplex with 3 Bedrooms, 3 Bathrooms. Discover the perfect blend of space, comfort, and convenience in this remarkable penthouse duplex. With three bedrooms, three bathrooms, a well-appointed kitchen, and a spacious living area, this residence offers a harmonious living experience. Spread across three levels, this home boasts a distinctive layout that provides privacy and space for every family member. Enjoy the outdoors on any of the three balconies or take in the breathtaking sea views from the expansive rooftop terrace. This spacious terrace is perfect for entertaining or relaxing while enjoying the azure vistas. Situated in the heart of Calahonda, this penthouse duplex is just a stone's throw away from bars, shops, and restaurants, offering a vibrant and lively atmosphere. Moreover, the beach is within walking distance, making it a perfect location for beach lovers. For those seeking tranquility, the lush pool area provides a serene escape, making it an excellent spot to unwind. This penthouse duplex embodies the ideal combination of style, comfort, and convenience, making it a unique opportunity for those looking to embrace the Spanish coastal lifestyle.