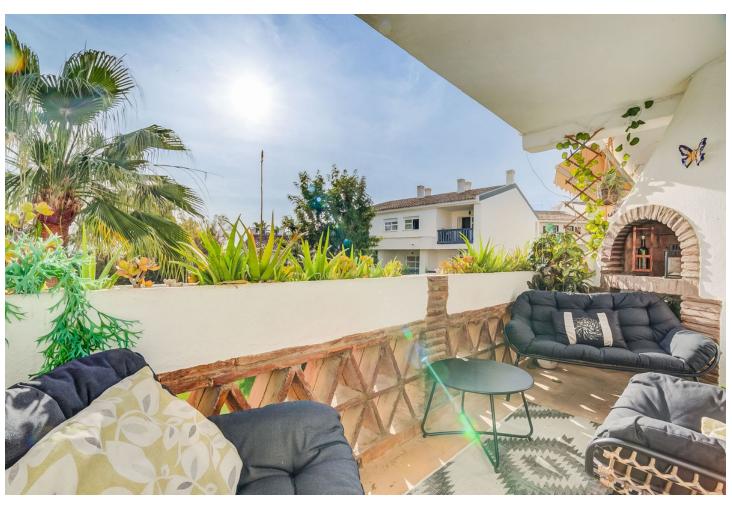

## Sales - Apartment - Calahonda 325.000€

Calahonda Apartment

Community: 1,872 EUR / year IBI: 468 EUR / year Rubbish: 90 EUR / year

3

3

116 m2

Penthouse Duplex with 3 Bedrooms, 3 Bathrooms. Discover the perfect blend of space, comfort, and convenience in this remarkable penthouse duplex. With three bedrooms, three bathrooms, a well-appointed kitchen, and a spacious living area, this residence offers a harmonious living experience. Spread across three levels, this home boasts a distinctive layout that provides privacy and space for every family member. Enjoy the outdoors on any of the three balconies or take in the breathtaking sea views from the expansive rooftop terrace. This spacious terrace is perfect for entertaining or relaxing while enjoying the azure vistas. Situated in the heart of Calahonda, this penthouse duplex is just a stone's throw away from bars, shops, and restaurants, offering a vibrant and lively atmosphere. Moreover, the beach is within walking distance, making it a perfect location for beach lovers. For those seeking tranquility, the lush pool area provides a serene escape, making it an excellent spot to unwind. This penthouse duplex embodies the ideal combination of style, comfort, and convenience, making it a unique opportunity for those looking to embrace the Spanish coastal lifestyle.