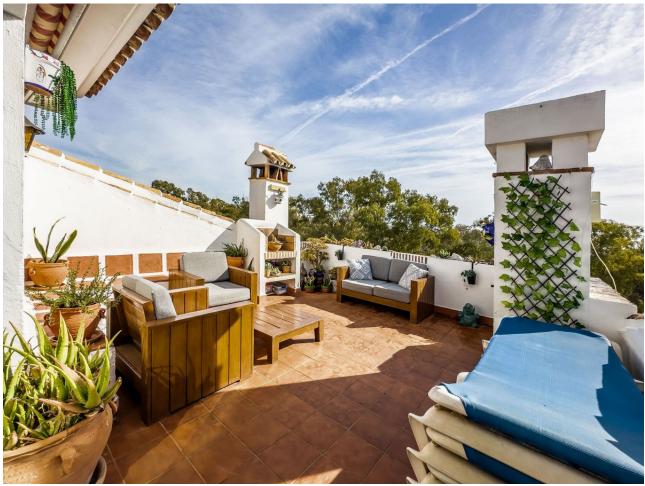

## Sales - Apartment - Calahonda 325.000€

Calahonda Apartment

Community: 1,872 EUR / year IBI: 468 EUR / year Rubbish: 90 EUR / year

3

3

116 m2

Penthouse Duplex with 3 Bedrooms, 3 Bathrooms. Discover the perfect blend of space, comfort, and convenience in this remarkable penthouse duplex. With three bedrooms, three bathrooms, a well-appointed kitchen, and a spacious living area, this residence offers a harmonious living experience. Spread across three levels, this home boasts a distinctive layout that provides privacy and space for every family member. Enjoy the outdoors on any of the three balconies or take in the breathtaking sea views from the expansive rooftop terrace. This spacious terrace is perfect for entertaining or relaxing while enjoying the azure vistas. Situated in the heart of Calahonda, this penthouse duplex is just a stone's throw away from bars, shops, and restaurants, offering a vibrant and lively atmosphere. Moreover, the beach is within walking distance, making it a perfect location for beach lovers. For those seeking tranquility, the lush pool area provides a serene escape, making it an excellent spot to unwind. This penthouse duplex embodies the ideal combination of style, comfort, and convenience, making it a unique opportunity for those looking to embrace the Spanish coastal lifestyle.