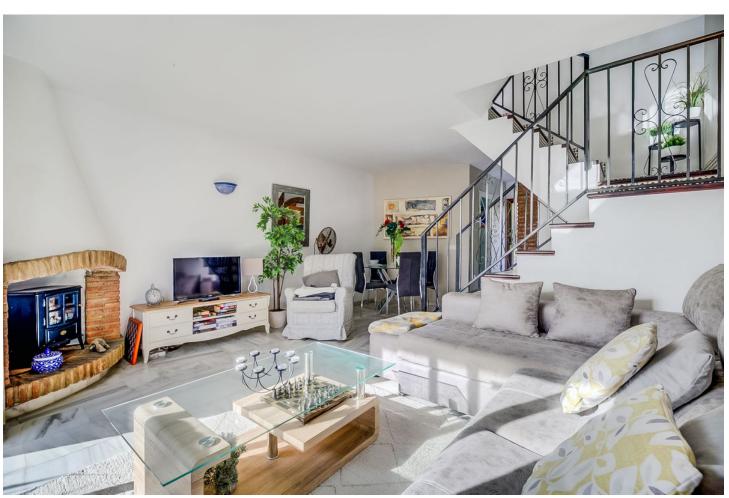

## Sales - Apartment - Calahonda 325.000€

Calahonda Apartment

Community: 1,872 EUR / year IBI: 468 EUR / year Rubbish: 90 EUR / year

3

3

116 m2

Penthouse Duplex with 3 Bedrooms, 3 Bathrooms. Discover the perfect blend of space, comfort, and convenience in this remarkable penthouse duplex. With three bedrooms, three bathrooms, a well-appointed kitchen, and a spacious living area, this residence offers a harmonious living experience. Spread across three levels, this home boasts a distinctive layout that provides privacy and space for every family member. Enjoy the outdoors on any of the three balconies or take in the breathtaking sea views from the expansive rooftop terrace. This spacious terrace is perfect for entertaining or relaxing while enjoying the azure vistas. Situated in the heart of Calahonda, this penthouse duplex is just a stone's throw away from bars, shops, and restaurants, offering a vibrant and lively atmosphere. Moreover, the beach is within walking distance, making it a perfect location for beach lovers. For those seeking tranquility, the lush pool area provides a serene escape, making it an excellent spot to unwind. This penthouse duplex embodies the ideal combination of style, comfort, and convenience, making it a unique opportunity for those looking to embrace the Spanish coastal lifestyle.