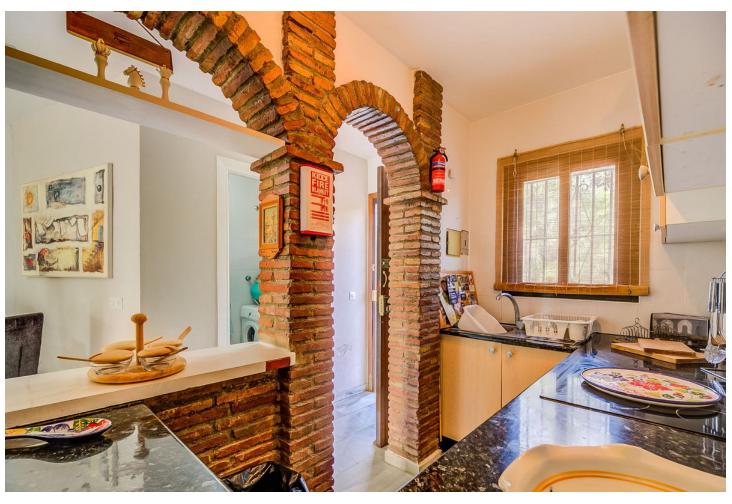

## Sales - Apartment - Calahonda 325.000€

Calahonda Apartment

Community: 1,872 EUR / year IBI: 468 EUR / year Rubbish: 90 EUR / year

3

3

116 m2

Penthouse Duplex with 3 Bedrooms, 3 Bathrooms. Discover the perfect blend of space, comfort, and convenience in this remarkable penthouse duplex. With three bedrooms, three bathrooms, a well-appointed kitchen, and a spacious living area, this residence offers a harmonious living experience. Spread across three levels, this home boasts a distinctive layout that provides privacy and space for every family member. Enjoy the outdoors on any of the three balconies or take in the breathtaking sea views from the expansive rooftop terrace. This spacious terrace is perfect for entertaining or relaxing while enjoying the azure vistas. Situated in the heart of Calahonda, this penthouse duplex is just a stone's throw away from bars, shops, and restaurants, offering a vibrant and lively atmosphere. Moreover, the beach is within walking distance, making it a perfect location for beach lovers. For those seeking tranquility, the lush pool area provides a serene escape, making it an excellent spot to unwind. This penthouse duplex embodies the ideal combination of style, comfort, and convenience, making it a unique opportunity for those looking to embrace the Spanish coastal lifestyle.