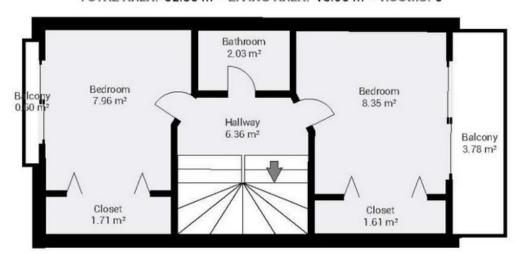

TOTAL AREA: 34.32 m2 · LIVING AREA: 13.51 m2 · ROOMS: 4

TOTAL AREA: 32.36 m2 · LIVING AREA: 18.05 m2 · ROOMS: 6

TOTAL AREA: 36.00 m2 · LIVING AREA: 15.18 m2 · ROOMS: 4