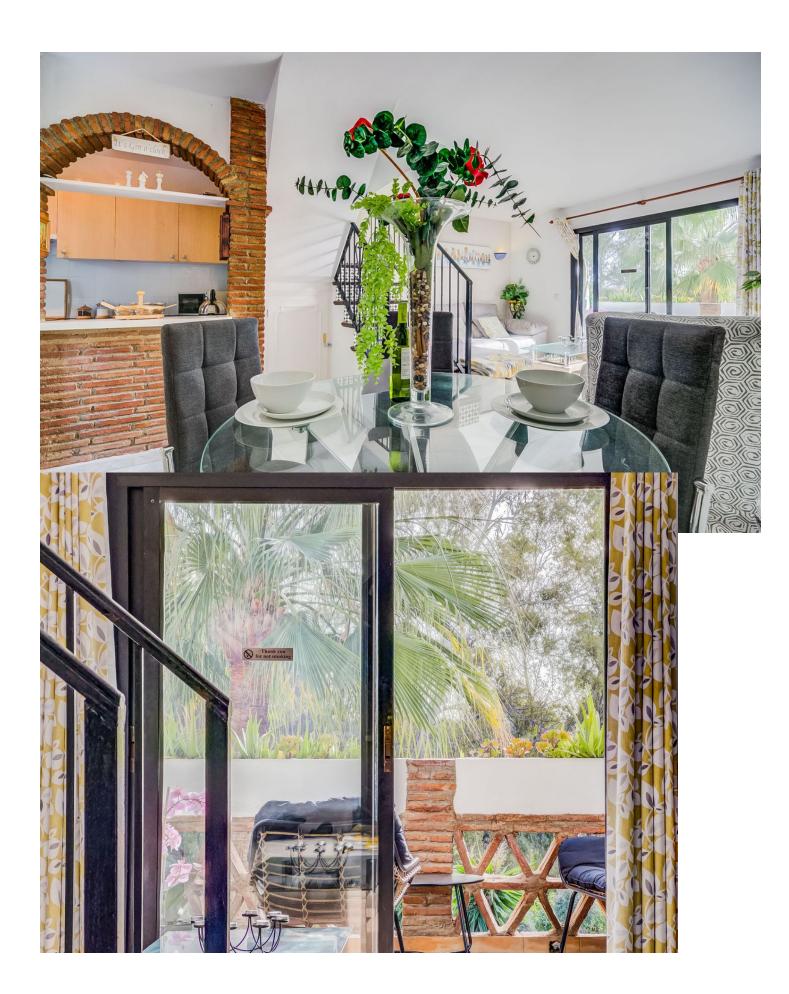

## Sales - Apartment - Calahonda 325.000€

Calahonda Apartment

Community: 1,872 EUR / year IBI: 468 EUR / year Rubbish: 90 EUR / year

3

3

116 m2

Penthouse Duplex with 3 Bedrooms, 3 Bathrooms. Discover the perfect blend of space, comfort, and convenience in this remarkable penthouse duplex. With three bedrooms, three bathrooms, a well-appointed kitchen, and a spacious living area, this residence offers a harmonious living experience. Spread across three levels, this home boasts a distinctive layout that provides privacy and space for every family member. Enjoy the outdoors on any of the three balconies or take in the breathtaking sea views from the expansive rooftop terrace. This spacious terrace is perfect for entertaining or relaxing while enjoying the azure vistas. Situated in the heart of Calahonda, this penthouse duplex is just a stone's throw away from bars, shops, and restaurants, offering a vibrant and lively atmosphere. Moreover, the beach is within walking distance, making it a perfect location for beach lovers. For those seeking tranquility, the lush pool area provides a serene escape, making it an excellent spot to unwind. This penthouse duplex embodies the ideal combination of style, comfort, and convenience, making it a unique opportunity for those looking to embrace the Spanish coastal lifestyle.