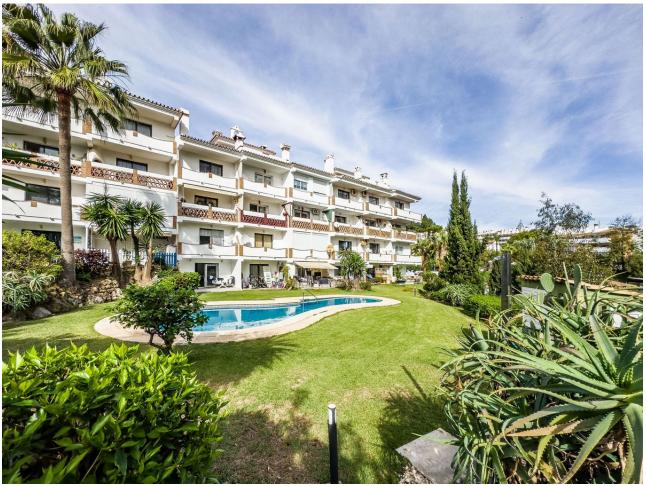

## Sales - Apartment - Calahonda 325.000€

Calahonda Apartment

Community: 1,872 EUR / year IBI: 468 EUR / year Rubbish: 90 EUR / year

3

3

116 m2

Penthouse Duplex with 3 Bedrooms, 3 Bathrooms. Discover the perfect blend of space, comfort, and convenience in this remarkable penthouse duplex. With three bedrooms, three bathrooms, a well-appointed kitchen, and a spacious living area, this residence offers a harmonious living experience. Spread across three levels, this home boasts a distinctive layout that provides privacy and space for every family member. Enjoy the outdoors on any of the three balconies or take in the breathtaking sea views from the expansive rooftop terrace. This spacious terrace is perfect for entertaining or relaxing while enjoying the azure vistas. Situated in the heart of Calahonda, this penthouse duplex is just a stone's throw away from bars, shops, and restaurants, offering a vibrant and lively atmosphere. Moreover, the beach is within walking distance, making it a perfect location for beach lovers. For those seeking tranquility, the lush pool area provides a serene escape, making it an excellent spot to unwind. This penthouse duplex embodies the ideal combination of style, comfort, and convenience, making it a unique opportunity for those looking to embrace the Spanish coastal lifestyle.