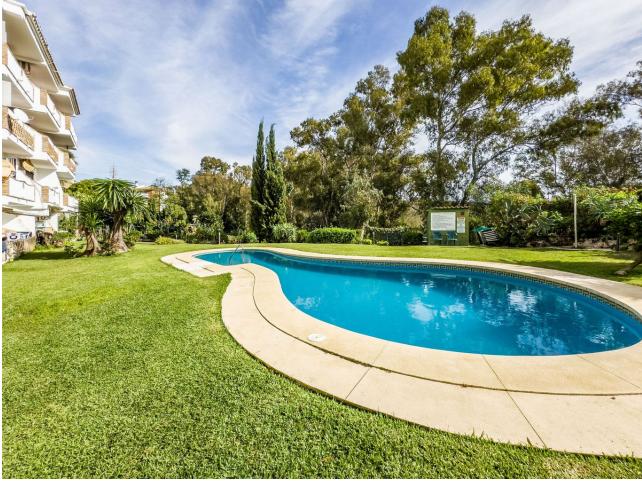

## Sales - Apartment - Calahonda 325.000€

Calahonda Apartment

Community: 1,872 EUR / year IBI: 468 EUR / year Rubbish: 90 EUR / year

3

3

116 m2

Penthouse Duplex with 3 Bedrooms, 3 Bathrooms. Discover the perfect blend of space, comfort, and convenience in this remarkable penthouse duplex. With three bedrooms, three bathrooms, a well-appointed kitchen, and a spacious living area, this residence offers a harmonious living experience. Spread across three levels, this home boasts a distinctive layout that provides privacy and space for every family member. Enjoy the outdoors on any of the three balconies or take in the breathtaking sea views from the expansive rooftop terrace. This spacious terrace is perfect for entertaining or relaxing while enjoying the azure vistas. Situated in the heart of Calahonda, this penthouse duplex is just a stone's throw away from bars, shops, and restaurants, offering a vibrant and lively atmosphere. Moreover, the beach is within walking distance, making it a perfect location for beach lovers. For those seeking tranquility, the lush pool area provides a serene escape, making it an excellent spot to unwind. This penthouse duplex embodies the ideal combination of style, comfort, and convenience, making it a unique opportunity for those looking to embrace the Spanish coastal lifestyle.