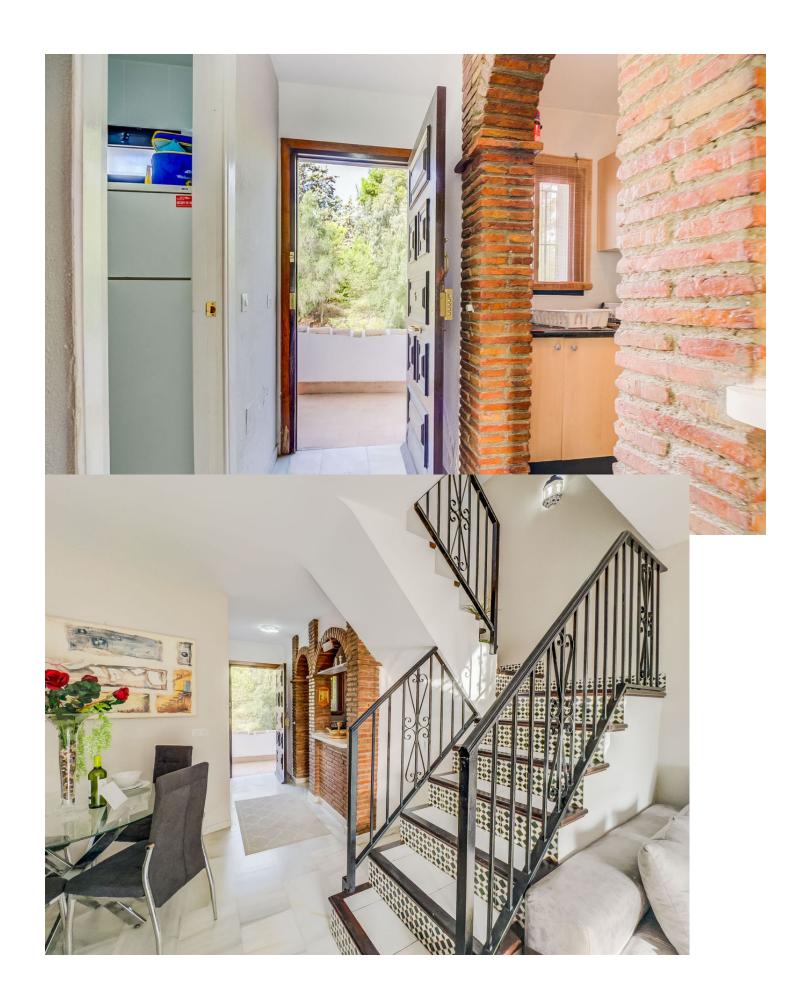

## Sales - Apartment - Calahonda 325.000€

Calahonda Apartment

Community: 1,872 EUR / year IBI: 468 EUR / year Rubbish: 90 EUR / year

3

3

116 m2

Penthouse Duplex with 3 Bedrooms, 3 Bathrooms. Discover the perfect blend of space, comfort, and convenience in this remarkable penthouse duplex. With three bedrooms, three bathrooms, a well-appointed kitchen, and a spacious living area, this residence offers a harmonious living experience. Spread across three levels, this home boasts a distinctive layout that provides privacy and space for every family member. Enjoy the outdoors on any of the three balconies or take in the breathtaking sea views from the expansive rooftop terrace. This spacious terrace is perfect for entertaining or relaxing while enjoying the azure vistas. Situated in the heart of Calahonda, this penthouse duplex is just a stone's throw away from bars, shops, and restaurants, offering a vibrant and lively atmosphere. Moreover, the beach is within walking distance, making it a perfect location for beach lovers. For those seeking tranquility, the lush pool area provides a serene escape, making it an excellent spot to unwind. This penthouse duplex embodies the ideal combination of style, comfort, and convenience, making it a unique opportunity for those looking to embrace the Spanish coastal lifestyle.