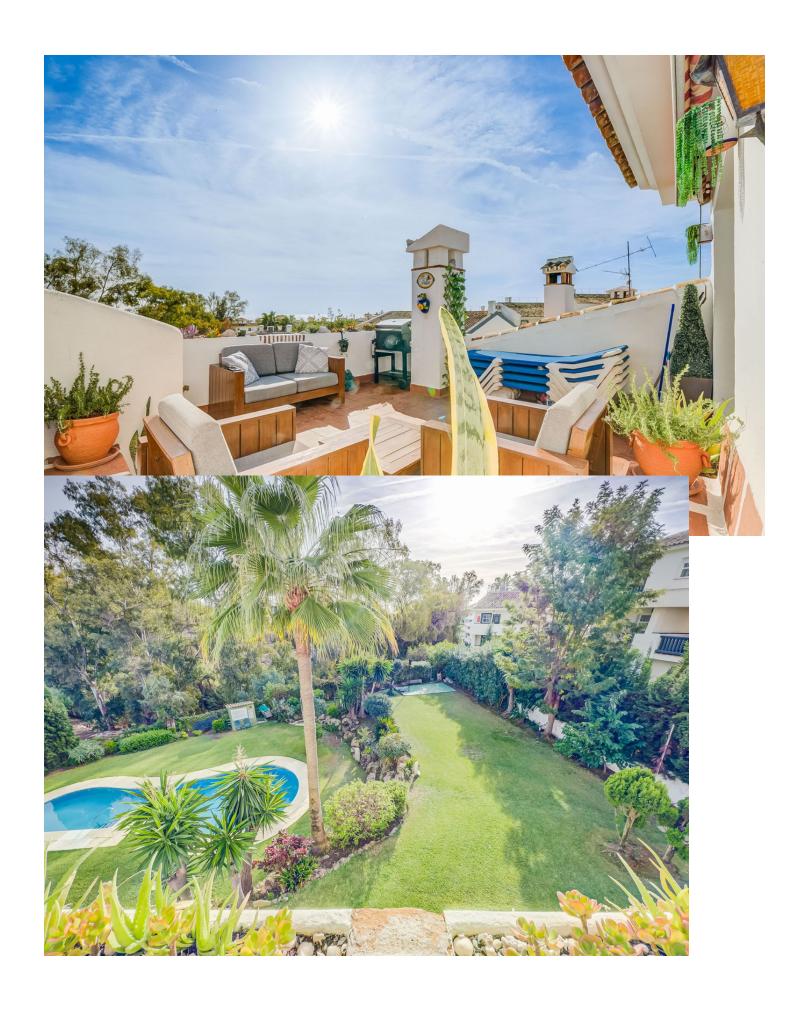

## Sales - Apartment - Calahonda 325.000€

Calahonda Apartment

Community: 1,872 EUR / year IBI: 468 EUR / year Rubbish: 90 EUR / year

3

3

116 m2

Penthouse Duplex with 3 Bedrooms, 3 Bathrooms. Discover the perfect blend of space, comfort, and convenience in this remarkable penthouse duplex. With three bedrooms, three bathrooms, a well-appointed kitchen, and a spacious living area, this residence offers a harmonious living experience. Spread across three levels, this home boasts a distinctive layout that provides privacy and space for every family member. Enjoy the outdoors on any of the three balconies or take in the breathtaking sea views from the expansive rooftop terrace. This spacious terrace is perfect for entertaining or relaxing while enjoying the azure vistas. Situated in the heart of Calahonda, this penthouse duplex is just a stone's throw away from bars, shops, and restaurants, offering a vibrant and lively atmosphere. Moreover, the beach is within walking distance, making it a perfect location for beach lovers. For those seeking tranquility, the lush pool area provides a serene escape, making it an excellent spot to unwind. This penthouse duplex embodies the ideal combination of style, comfort, and convenience, making it a unique opportunity for those looking to embrace the Spanish coastal lifestyle.