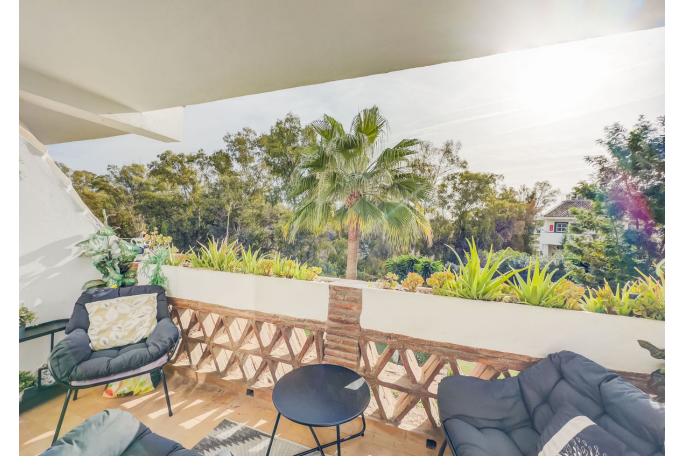

## Sales - Apartment - Calahonda 325.000€

Calahonda Apartment

Community: 1,872 EUR / year IBI: 468 EUR / year Rubbish: 90 EUR / year

3

3

116 m2

Penthouse Duplex with 3 Bedrooms, 3 Bathrooms. Discover the perfect blend of space, comfort, and convenience in this remarkable penthouse duplex. With three bedrooms, three bathrooms, a well-appointed kitchen, and a spacious living area, this residence offers a harmonious living experience. Spread across three levels, this home boasts a distinctive layout that provides privacy and space for every family member. Enjoy the outdoors on any of the three balconies or take in the breathtaking sea views from the expansive rooftop terrace. This spacious terrace is perfect for entertaining or relaxing while enjoying the azure vistas. Situated in the heart of Calahonda, this penthouse duplex is just a stone's throw away from bars, shops, and restaurants, offering a vibrant and lively atmosphere. Moreover, the beach is within walking distance, making it a perfect location for beach lovers. For those seeking tranquility, the lush pool area provides a serene escape, making it an excellent spot to unwind. This penthouse duplex embodies the ideal combination of style, comfort, and convenience, making it a unique opportunity for those looking to embrace the Spanish coastal lifestyle.