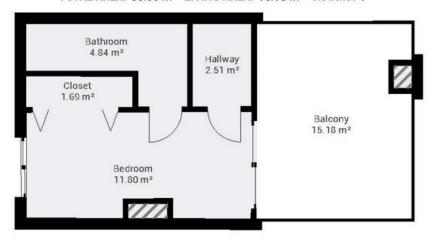

TOTAL AREA: 34.32 m2 · LIVING AREA: 13.51 m2 · ROOMS: 4

TOTAL AREA: 32.36 m2 · LIVING AREA: 18.05 m2 · ROOMS: 6

TOTAL AREA: 36.00 m2 · LIVING AREA: 15.18 m2 · ROOMS: 4