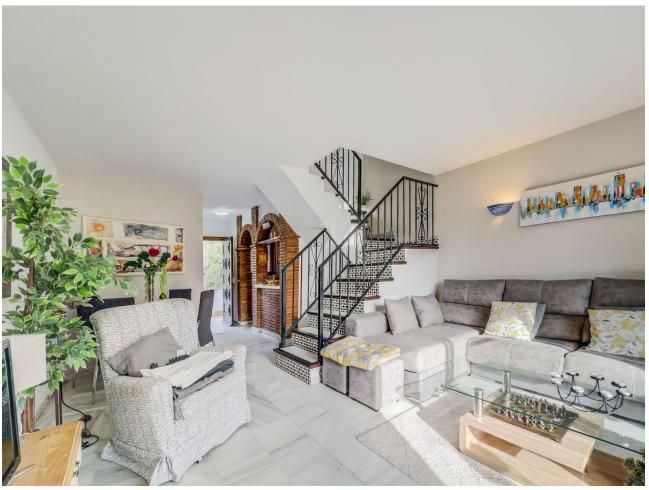

## Sales - Apartment - Calahonda 325.000€

Calahonda Apartment

Community: 1,872 EUR / year IBI: 468 EUR / year Rubbish: 90 EUR / year

3

3

116 m2

Penthouse Duplex with 3 Bedrooms, 3 Bathrooms. Discover the perfect blend of space, comfort, and convenience in this remarkable penthouse duplex. With three bedrooms, three bathrooms, a well-appointed kitchen, and a spacious living area, this residence offers a harmonious living experience. Spread across three levels, this home boasts a distinctive layout that provides privacy and space for every family member. Enjoy the outdoors on any of the three balconies or take in the breathtaking sea views from the expansive rooftop terrace. This spacious terrace is perfect for entertaining or relaxing while enjoying the azure vistas. Situated in the heart of Calahonda, this penthouse duplex is just a stone's throw away from bars, shops, and restaurants, offering a vibrant and lively atmosphere. Moreover, the beach is within walking distance, making it a perfect location for beach lovers. For those seeking tranquility, the lush pool area provides a serene escape, making it an excellent spot to unwind. This penthouse duplex embodies the ideal combination of style, comfort, and convenience, making it a unique opportunity for those looking to embrace the Spanish coastal lifestyle.