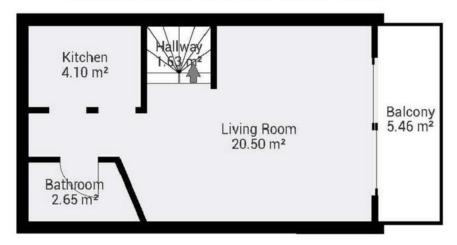

TOTAL AREA: 34.32 m2 · LIVING AREA: 13.51 m2 · ROOMS: 4

TOTAL AREA: 32.36 m2 · LIVING AREA: 18.05 m2 · ROOMS: 6

TOTAL AREA: 36.00 m2 · LIVING AREA: 15.18 m2 · ROOMS: 4