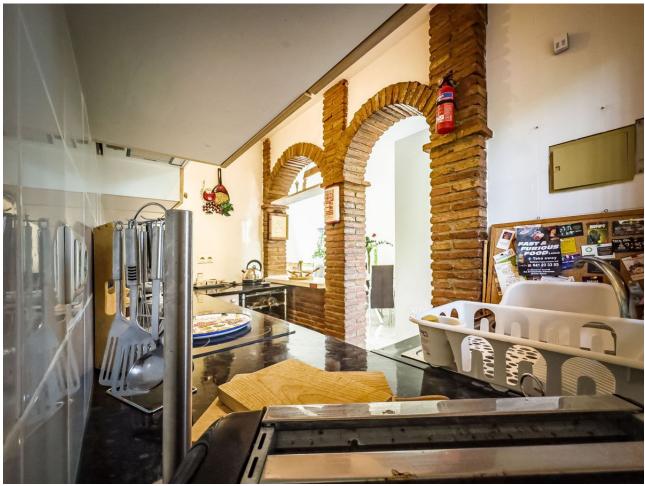

## Sales - Apartment - Calahonda 325.000€

Calahonda Apartment

Community: 1,872 EUR / year IBI: 468 EUR / year Rubbish: 90 EUR / year

3

3

116 m2

Penthouse Duplex with 3 Bedrooms, 3 Bathrooms. Discover the perfect blend of space, comfort, and convenience in this remarkable penthouse duplex. With three bedrooms, three bathrooms, a well-appointed kitchen, and a spacious living area, this residence offers a harmonious living experience. Spread across three levels, this home boasts a distinctive layout that provides privacy and space for every family member. Enjoy the outdoors on any of the three balconies or take in the breathtaking sea views from the expansive rooftop terrace. This spacious terrace is perfect for entertaining or relaxing while enjoying the azure vistas. Situated in the heart of Calahonda, this penthouse duplex is just a stone's throw away from bars, shops, and restaurants, offering a vibrant and lively atmosphere. Moreover, the beach is within walking distance, making it a perfect location for beach lovers. For those seeking tranquility, the lush pool area provides a serene escape, making it an excellent spot to unwind. This penthouse duplex embodies the ideal combination of style, comfort, and convenience, making it a unique opportunity for those looking to embrace the Spanish coastal lifestyle.