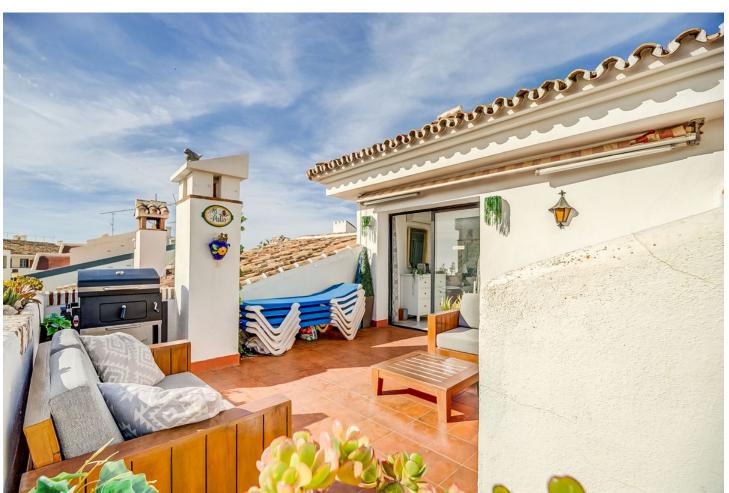

## Sales - Apartment - Calahonda 325.000€

Calahonda Apartment

Community: 1,872 EUR / year IBI: 468 EUR / year Rubbish: 90 EUR / year

3

3

116 m2

Penthouse Duplex with 3 Bedrooms, 3 Bathrooms. Discover the perfect blend of space, comfort, and convenience in this remarkable penthouse duplex. With three bedrooms, three bathrooms, a well-appointed kitchen, and a spacious living area, this residence offers a harmonious living experience. Spread across three levels, this home boasts a distinctive layout that provides privacy and space for every family member. Enjoy the outdoors on any of the three balconies or take in the breathtaking sea views from the expansive rooftop terrace. This spacious terrace is perfect for entertaining or relaxing while enjoying the azure vistas. Situated in the heart of Calahonda, this penthouse duplex is just a stone's throw away from bars, shops, and restaurants, offering a vibrant and lively atmosphere. Moreover, the beach is within walking distance, making it a perfect location for beach lovers. For those seeking tranquility, the lush pool area provides a serene escape, making it an excellent spot to unwind. This penthouse duplex embodies the ideal combination of style, comfort, and convenience, making it a unique opportunity for those looking to embrace the Spanish coastal lifestyle.