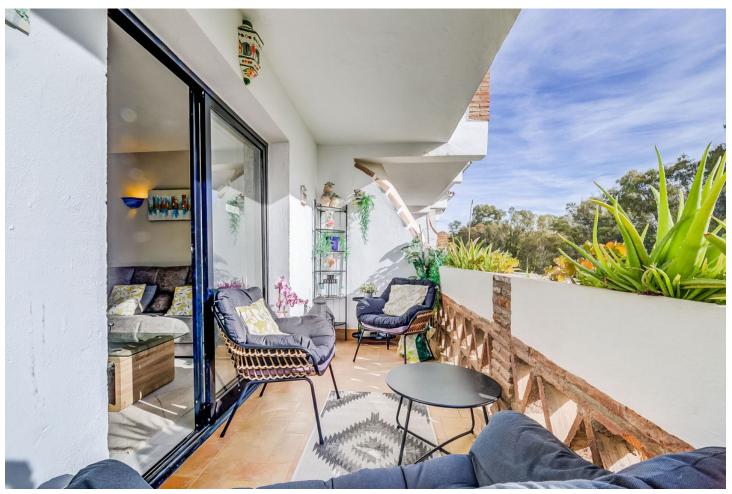

## Sales - Apartment - Calahonda 325.000€

Calahonda Apartment

Community: 1,872 EUR / year IBI: 468 EUR / year Rubbish: 90 EUR / year

3

3

116 m2

Penthouse Duplex with 3 Bedrooms, 3 Bathrooms. Discover the perfect blend of space, comfort, and convenience in this remarkable penthouse duplex. With three bedrooms, three bathrooms, a well-appointed kitchen, and a spacious living area, this residence offers a harmonious living experience. Spread across three levels, this home boasts a distinctive layout that provides privacy and space for every family member. Enjoy the outdoors on any of the three balconies or take in the breathtaking sea views from the expansive rooftop terrace. This spacious terrace is perfect for entertaining or relaxing while enjoying the azure vistas. Situated in the heart of Calahonda, this penthouse duplex is just a stone's throw away from bars, shops, and restaurants, offering a vibrant and lively atmosphere. Moreover, the beach is within walking distance, making it a perfect location for beach lovers. For those seeking tranquility, the lush pool area provides a serene escape, making it an excellent spot to unwind. This penthouse duplex embodies the ideal combination of style, comfort, and convenience, making it a unique opportunity for those looking to embrace the Spanish coastal lifestyle.