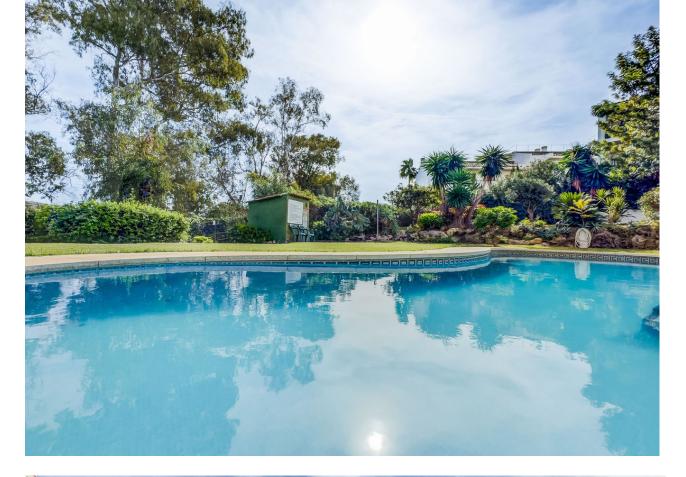

## Sales - Apartment - Calahonda 325.000€

Calahonda Apartment

Community: 1,872 EUR / year IBI: 468 EUR / year Rubbish: 90 EUR / year

3

3

116 m2

Penthouse Duplex with 3 Bedrooms, 3 Bathrooms. Discover the perfect blend of space, comfort, and convenience in this remarkable penthouse duplex. With three bedrooms, three bathrooms, a well-appointed kitchen, and a spacious living area, this residence offers a harmonious living experience. Spread across three levels, this home boasts a distinctive layout that provides privacy and space for every family member. Enjoy the outdoors on any of the three balconies or take in the breathtaking sea views from the expansive rooftop terrace. This spacious terrace is perfect for entertaining or relaxing while enjoying the azure vistas. Situated in the heart of Calahonda, this penthouse duplex is just a stone's throw away from bars, shops, and restaurants, offering a vibrant and lively atmosphere. Moreover, the beach is within walking distance, making it a perfect location for beach lovers. For those seeking tranquility, the lush pool area provides a serene escape, making it an excellent spot to unwind. This penthouse duplex embodies the ideal combination of style, comfort, and convenience, making it a unique opportunity for those looking to embrace the Spanish coastal lifestyle.