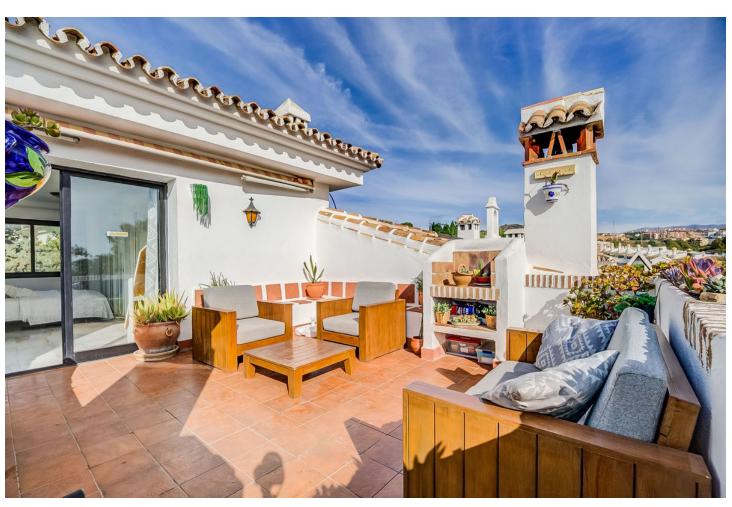

## Sales - Apartment - Calahonda 325.000€

Calahonda Apartment

Community: 1,872 EUR / year IBI: 468 EUR / year Rubbish: 90 EUR / year

3

3

116 m2

Penthouse Duplex with 3 Bedrooms, 3 Bathrooms. Discover the perfect blend of space, comfort, and convenience in this remarkable penthouse duplex. With three bedrooms, three bathrooms, a well-appointed kitchen, and a spacious living area, this residence offers a harmonious living experience. Spread across three levels, this home boasts a distinctive layout that provides privacy and space for every family member. Enjoy the outdoors on any of the three balconies or take in the breathtaking sea views from the expansive rooftop terrace. This spacious terrace is perfect for entertaining or relaxing while enjoying the azure vistas. Situated in the heart of Calahonda, this penthouse duplex is just a stone's throw away from bars, shops, and restaurants, offering a vibrant and lively atmosphere. Moreover, the beach is within walking distance, making it a perfect location for beach lovers. For those seeking tranquility, the lush pool area provides a serene escape, making it an excellent spot to unwind. This penthouse duplex embodies the ideal combination of style, comfort, and convenience, making it a unique opportunity for those looking to embrace the Spanish coastal lifestyle.