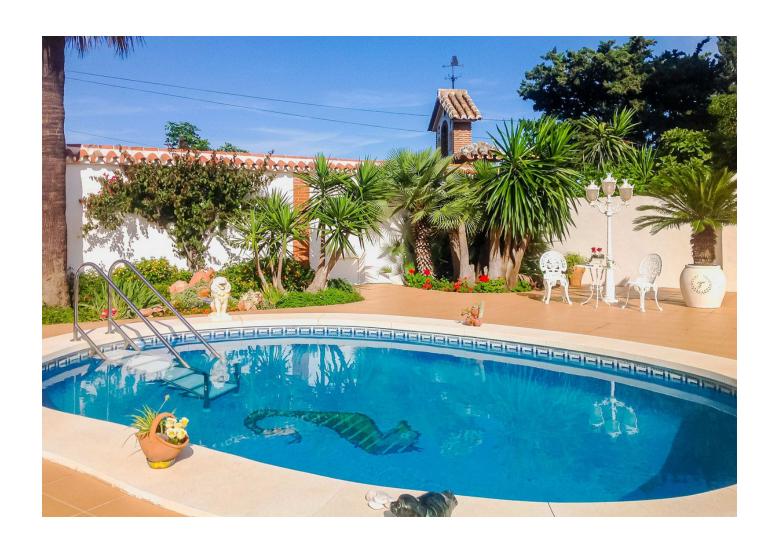

## Sales - House - Benalmadena 798.000€

Benalmadena House

IBI: 1,069 EUR / year Rubbish: 290 EUR / year

3

2

195 m<sup>2</sup>

1220 m2

Rarely offered villa in Andalusian style on one level, well located in Benalmadena with unobstructed sea views. The villa is situated on a large plot, where according to the local plan, there is the possibility of dividing it into 2 independent building plots. The minimum plot size must be 600 m2. There is also the possibility of building a first floor according to the local plan. The villa is southwest facing and has its own pool as well as fantastic unobstructed views of the Mediterranean and Benalmadena Costa. There is approximately 173 m2 of built area as well as an outbuilding of 25 m2 and a covered parking space and courtyard. This is a very private location with good neighbors who live there permanently. The seller has enjoyed living there for 26 years, and the property has been well maintained throughout that time. The house itself comprises an entrance hall, hallway, living room with fireplace and air conditioning, conservatory also with fireplace, kitchen with views and dining area. Master bedroom with air conditioning and large bathroom with bathtub and shower, 1 office/room (enough space for a bunk bed), bedroom, and bathroom with shower. From the villa, there is walking distance to Benalmadena Pueblo with its many cozy restaurants, and it takes less than 5 minutes by car to get to the beach. Distance to the train station: 1.5 km. Distance to Fuengirola: 12-15 minutes. Distance to Malaga Airport: 20 minutes (18 km). Are you looking for a property with potential and lovely views in an established neighborhood close to everything? Then please contact us for a viewing."