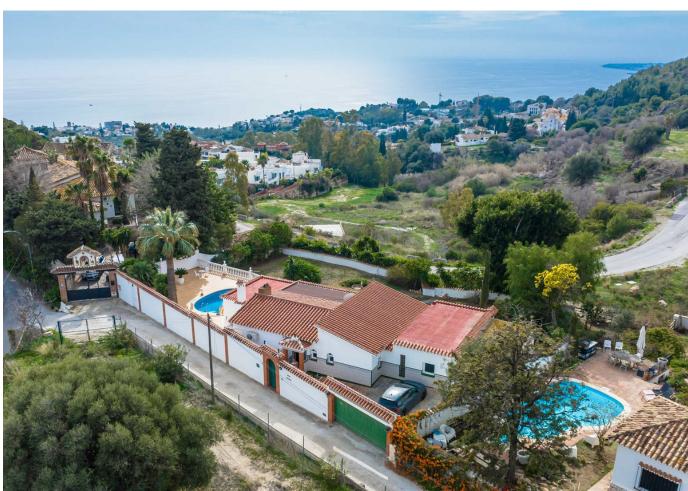

## Sales - House - Benalmadena 798.000€

Benalmadena House

IBI: 1,069 EUR / year Rubbish: 290 EUR / year

3

2

195 m<sup>2</sup>

1220 m2

Rarely offered villa in Andalusian style on one level, well located in Benalmadena with unobstructed sea views. The villa is situated on a large plot, where according to the local plan, there is the possibility of dividing it into 2 independent building plots. The minimum plot size must be 600 m2. There is also the possibility of building a first floor according to the local plan. The villa is southwest facing and has its own pool as well as fantastic unobstructed views of the Mediterranean and Benalmadena Costa. There is approximately 173 m2 of built area as well as an outbuilding of 25 m2 and a covered parking space and courtyard. This is a very private location with good neighbors who live there permanently. The seller has enjoyed living there for 26 years, and the property has been well maintained throughout that time. The house itself comprises an entrance hall, hallway, living room with fireplace and air conditioning, conservatory also with fireplace, kitchen with views and dining area. Master bedroom with air conditioning and large bathroom with bathtub and shower, 1 office/room (enough space for a bunk bed), bedroom, and bathroom with shower. From the villa, there is walking distance to Benalmadena Pueblo with its many cozy restaurants, and it takes less than 5 minutes by car to get to the beach. Distance to the train station: 1.5 km. Distance to Fuengirola: 12-15 minutes. Distance to Malaga Airport: 20 minutes (18 km). Are you looking for a property with potential and lovely views in an established neighborhood close to everything? Then please contact us for a viewing."