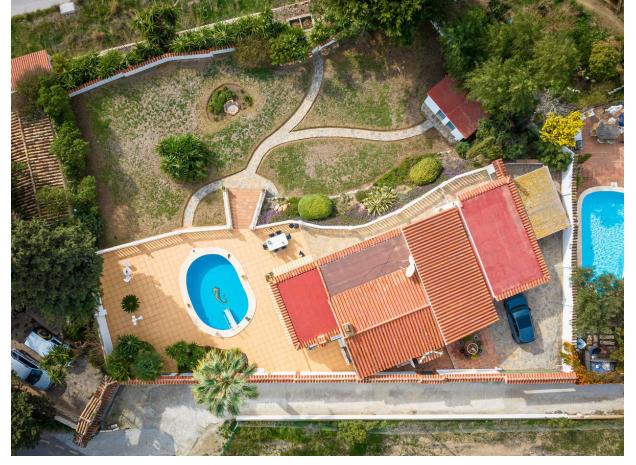

## Sales - House - Benalmadena 798.000€

Benalmadena House

IBI: 1,069 EUR / year Rubbish: 290 EUR / year

3

2

195 m<sup>2</sup>

1220 m2

Rarely offered villa in Andalusian style on one level, well located in Benalmadena with unobstructed sea views. The villa is situated on a large plot, where according to the local plan, there is the possibility of dividing it into 2 independent building plots. The minimum plot size must be 600 m2. There is also the possibility of building a first floor according to the local plan. The villa is southwest facing and has its own pool as well as fantastic unobstructed views of the Mediterranean and Benalmadena Costa. There is approximately 173 m2 of built area as well as an outbuilding of 25 m2 and a covered parking space and courtyard. This is a very private location with good neighbors who live there permanently. The seller has enjoyed living there for 26 years, and the property has been well maintained throughout that time. The house itself comprises an entrance hall, hallway, living room with fireplace and air conditioning, conservatory also with fireplace, kitchen with views and dining area. Master bedroom with air conditioning and large bathroom with bathtub and shower, 1 office/room (enough space for a bunk bed), bedroom, and bathroom with shower. From the villa, there is walking distance to Benalmadena Pueblo with its many cozy restaurants, and it takes less than 5 minutes by car to get to the beach. Distance to the train station: 1.5 km. Distance to Fuengirola: 12-15 minutes. Distance to Malaga Airport: 20 minutes (18 km). Are you looking for a property with potential and lovely views in an established neighborhood close to everything? Then please contact us for a viewing."