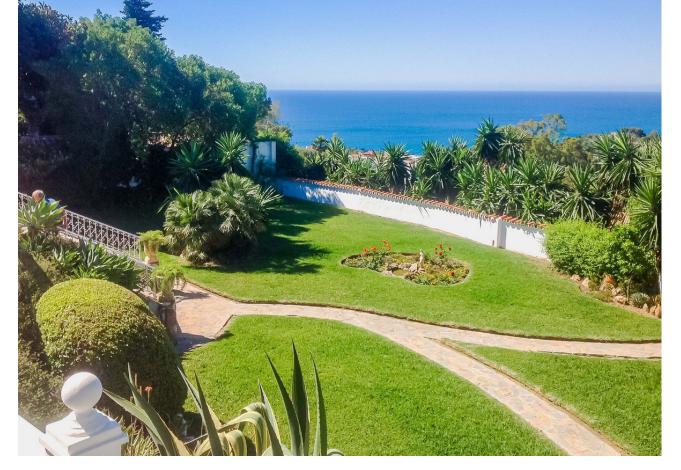

## Sales - House - Benalmadena 798.000€

Benalmadena House

IBI: 1,069 EUR / year Rubbish: 290 EUR / year

3

2

195 m<sup>2</sup>

1220 m2

Rarely offered villa in Andalusian style on one level, well located in Benalmadena with unobstructed sea views. The villa is situated on a large plot, where according to the local plan, there is the possibility of dividing it into 2 independent building plots. The minimum plot size must be 600 m2. There is also the possibility of building a first floor according to the local plan. The villa is southwest facing and has its own pool as well as fantastic unobstructed views of the Mediterranean and Benalmadena Costa. There is approximately 173 m2 of built area as well as an outbuilding of 25 m2 and a covered parking space and courtyard. This is a very private location with good neighbors who live there permanently. The seller has enjoyed living there for 26 years, and the property has been well maintained throughout that time. The house itself comprises an entrance hall, hallway, living room with fireplace and air conditioning, conservatory also with fireplace, kitchen with views and dining area. Master bedroom with air conditioning and large bathroom with bathtub and shower, 1 office/room (enough space for a bunk bed), bedroom, and bathroom with shower. From the villa, there is walking distance to Benalmadena Pueblo with its many cozy restaurants, and it takes less than 5 minutes by car to get to the beach. Distance to the train station: 1.5 km. Distance to Fuengirola: 12-15 minutes. Distance to Malaga Airport: 20 minutes (18 km). Are you looking for a property with potential and lovely views in an established neighborhood close to everything? Then please contact us for a viewing."