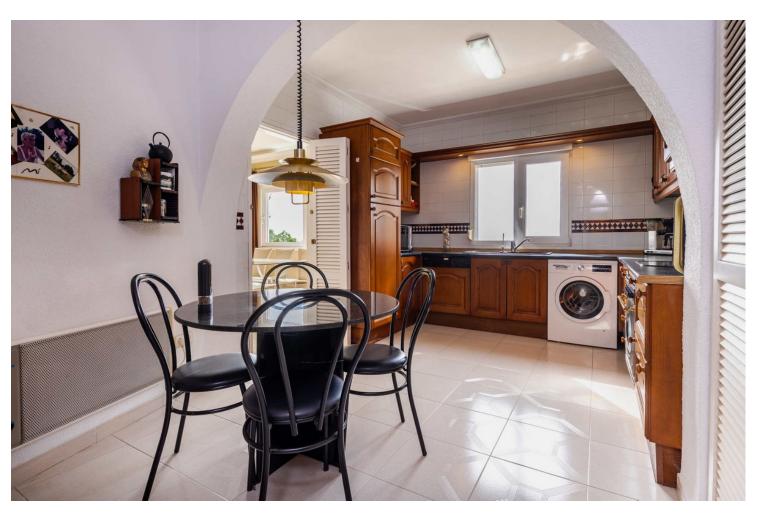

## Sales - House - Benalmadena 798.000€

Benalmadena House

IBI: 1,069 EUR / year Rubbish: 290 EUR / year

3

2

195 m<sup>2</sup>

1220 m2

Rarely offered villa in Andalusian style on one level, well located in Benalmadena with unobstructed sea views. The villa is situated on a large plot, where according to the local plan, there is the possibility of dividing it into 2 independent building plots. The minimum plot size must be 600 m2. There is also the possibility of building a first floor according to the local plan. The villa is southwest facing and has its own pool as well as fantastic unobstructed views of the Mediterranean and Benalmadena Costa. There is approximately 173 m2 of built area as well as an outbuilding of 25 m2 and a covered parking space and courtyard. This is a very private location with good neighbors who live there permanently. The seller has enjoyed living there for 26 years, and the property has been well maintained throughout that time. The house itself comprises an entrance hall, hallway, living room with fireplace and air conditioning, conservatory also with fireplace, kitchen with views and dining area. Master bedroom with air conditioning and large bathroom with bathtub and shower, 1 office/room (enough space for a bunk bed), bedroom, and bathroom with shower. From the villa, there is walking distance to Benalmadena Pueblo with its many cozy restaurants, and it takes less than 5 minutes by car to get to the beach. Distance to the train station: 1.5 km. Distance to Fuengirola: 12-15 minutes. Distance to Malaga Airport: 20 minutes (18 km). Are you looking for a property with potential and lovely views in an established neighborhood close to everything? Then please contact us for a viewing."