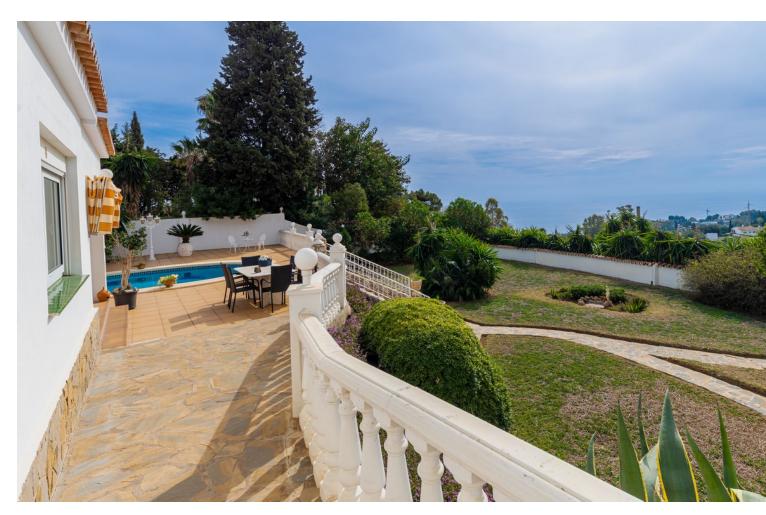

## Sales - House - Benalmadena 798.000€

Benalmadena House

IBI: 1,069 EUR / year Rubbish: 290 EUR / year

3

2

195 m<sup>2</sup>

1220 m2

Rarely offered villa in Andalusian style on one level, well located in Benalmadena with unobstructed sea views. The villa is situated on a large plot, where according to the local plan, there is the possibility of dividing it into 2 independent building plots. The minimum plot size must be 600 m2. There is also the possibility of building a first floor according to the local plan. The villa is southwest facing and has its own pool as well as fantastic unobstructed views of the Mediterranean and Benalmadena Costa. There is approximately 173 m2 of built area as well as an outbuilding of 25 m2 and a covered parking space and courtyard. This is a very private location with good neighbors who live there permanently. The seller has enjoyed living there for 26 years, and the property has been well maintained throughout that time. The house itself comprises an entrance hall, hallway, living room with fireplace and air conditioning, conservatory also with fireplace, kitchen with views and dining area. Master bedroom with air conditioning and large bathroom with bathtub and shower, 1 office/room (enough space for a bunk bed), bedroom, and bathroom with shower. From the villa, there is walking distance to Benalmadena Pueblo with its many cozy restaurants, and it takes less than 5 minutes by car to get to the beach. Distance to the train station: 1.5 km. Distance to Fuengirola: 12-15 minutes. Distance to Malaga Airport: 20 minutes (18 km). Are you looking for a property with potential and lovely views in an established neighborhood close to everything? Then please contact us for a viewing."