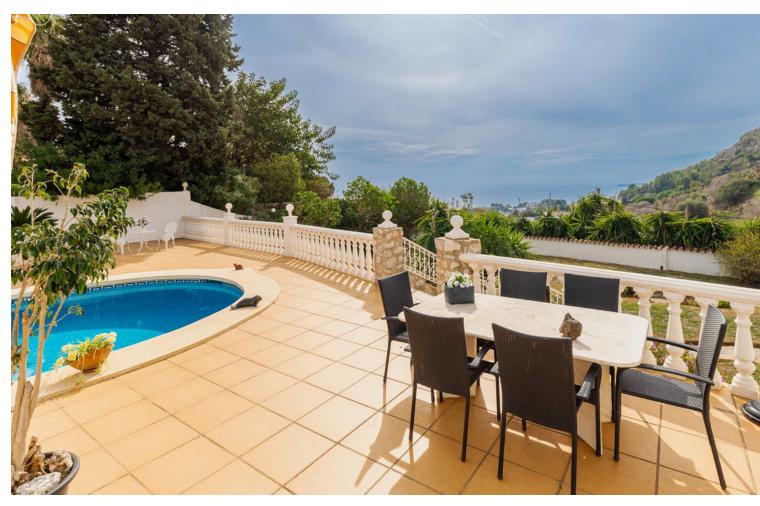

## Sales - House - Benalmadena 798.000€

Benalmadena House

IBI: 1,069 EUR / year Rubbish: 290 EUR / year

3

2

195 m<sup>2</sup>

1220 m2

Rarely offered villa in Andalusian style on one level, well located in Benalmadena with unobstructed sea views. The villa is situated on a large plot, where according to the local plan, there is the possibility of dividing it into 2 independent building plots. The minimum plot size must be 600 m2. There is also the possibility of building a first floor according to the local plan. The villa is southwest facing and has its own pool as well as fantastic unobstructed views of the Mediterranean and Benalmadena Costa. There is approximately 173 m2 of built area as well as an outbuilding of 25 m2 and a covered parking space and courtyard. This is a very private location with good neighbors who live there permanently. The seller has enjoyed living there for 26 years, and the property has been well maintained throughout that time. The house itself comprises an entrance hall, hallway, living room with fireplace and air conditioning, conservatory also with fireplace, kitchen with views and dining area. Master bedroom with air conditioning and large bathroom with bathtub and shower, 1 office/room (enough space for a bunk bed), bedroom, and bathroom with shower. From the villa, there is walking distance to Benalmadena Pueblo with its many cozy restaurants, and it takes less than 5 minutes by car to get to the beach. Distance to the train station: 1.5 km. Distance to Fuengirola: 12-15 minutes. Distance to Malaga Airport: 20 minutes (18 km). Are you looking for a property with potential and lovely views in an established neighborhood close to everything? Then please contact us for a viewing."