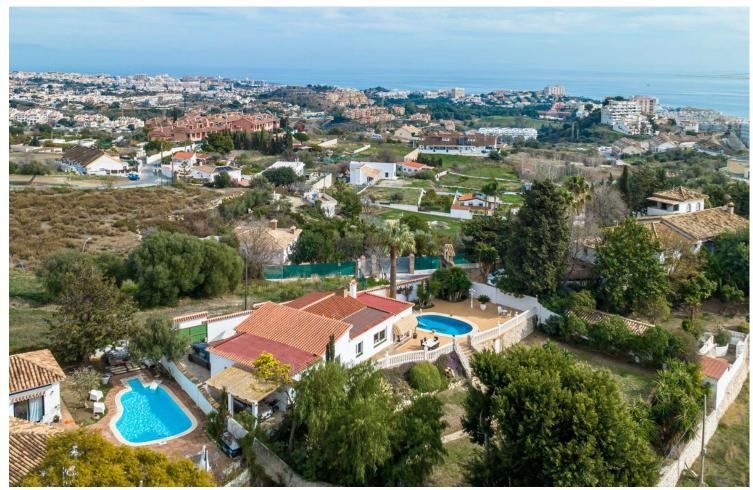

## Sales - House - Benalmadena 798.000€

Benalmadena House

IBI: 1,069 EUR / year Rubbish: 290 EUR / year

3

2

195 m<sup>2</sup>

1220 m2

Rarely offered villa in Andalusian style on one level, well located in Benalmadena with unobstructed sea views. The villa is situated on a large plot, where according to the local plan, there is the possibility of dividing it into 2 independent building plots. The minimum plot size must be 600 m2. There is also the possibility of building a first floor according to the local plan. The villa is southwest facing and has its own pool as well as fantastic unobstructed views of the Mediterranean and Benalmadena Costa. There is approximately 173 m2 of built area as well as an outbuilding of 25 m2 and a covered parking space and courtyard. This is a very private location with good neighbors who live there permanently. The seller has enjoyed living there for 26 years, and the property has been well maintained throughout that time. The house itself comprises an entrance hall, hallway, living room with fireplace and air conditioning, conservatory also with fireplace, kitchen with views and dining area. Master bedroom with air conditioning and large bathroom with bathtub and shower, 1 office/room (enough space for a bunk bed), bedroom, and bathroom with shower. From the villa, there is walking distance to Benalmadena Pueblo with its many cozy restaurants, and it takes less than 5 minutes by car to get to the beach. Distance to the train station: 1.5 km. Distance to Fuengirola: 12-15 minutes. Distance to Malaga Airport: 20 minutes (18 km). Are you looking for a property with potential and lovely views in an established neighborhood close to everything? Then please contact us for a viewing."