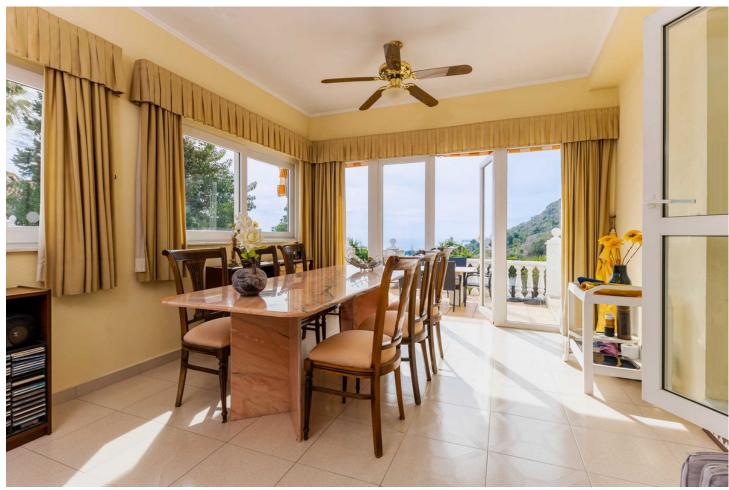

## Sales - House - Benalmadena 798.000€

Benalmadena House

IBI: 1,069 EUR / year Rubbish: 290 EUR / year

3

2

195 m<sup>2</sup>

1220 m2

Rarely offered villa in Andalusian style on one level, well located in Benalmadena with unobstructed sea views. The villa is situated on a large plot, where according to the local plan, there is the possibility of dividing it into 2 independent building plots. The minimum plot size must be 600 m2. There is also the possibility of building a first floor according to the local plan. The villa is southwest facing and has its own pool as well as fantastic unobstructed views of the Mediterranean and Benalmadena Costa. There is approximately 173 m2 of built area as well as an outbuilding of 25 m2 and a covered parking space and courtyard. This is a very private location with good neighbors who live there permanently. The seller has enjoyed living there for 26 years, and the property has been well maintained throughout that time. The house itself comprises an entrance hall, hallway, living room with fireplace and air conditioning, conservatory also with fireplace, kitchen with views and dining area. Master bedroom with air conditioning and large bathroom with bathtub and shower, 1 office/room (enough space for a bunk bed), bedroom, and bathroom with shower. From the villa, there is walking distance to Benalmadena Pueblo with its many cozy restaurants, and it takes less than 5 minutes by car to get to the beach. Distance to the train station: 1.5 km. Distance to Fuengirola: 12-15 minutes. Distance to Malaga Airport: 20 minutes (18 km). Are you looking for a property with potential and lovely views in an established neighborhood close to everything? Then please contact us for a viewing."