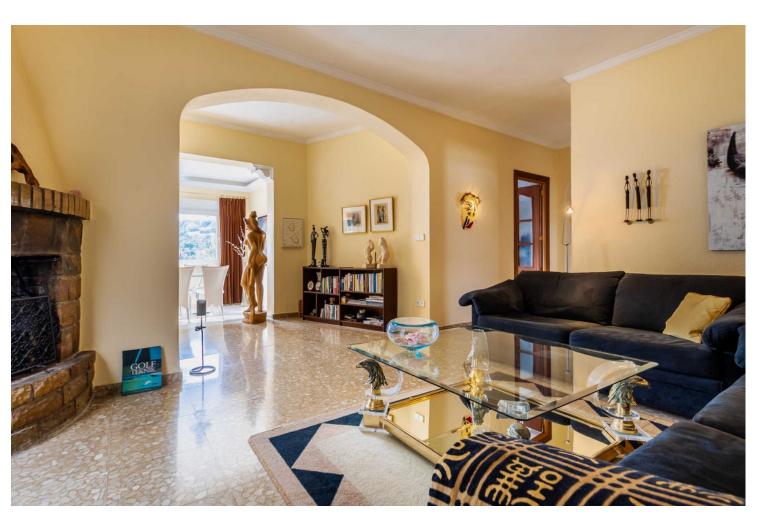

## Sales - House - Benalmadena 798.000€

Benalmadena House

IBI: 1,069 EUR / year Rubbish: 290 EUR / year

3

2

195 m<sup>2</sup>

1220 m2

Rarely offered villa in Andalusian style on one level, well located in Benalmadena with unobstructed sea views. The villa is situated on a large plot, where according to the local plan, there is the possibility of dividing it into 2 independent building plots. The minimum plot size must be 600 m2. There is also the possibility of building a first floor according to the local plan. The villa is southwest facing and has its own pool as well as fantastic unobstructed views of the Mediterranean and Benalmadena Costa. There is approximately 173 m2 of built area as well as an outbuilding of 25 m2 and a covered parking space and courtyard. This is a very private location with good neighbors who live there permanently. The seller has enjoyed living there for 26 years, and the property has been well maintained throughout that time. The house itself comprises an entrance hall, hallway, living room with fireplace and air conditioning, conservatory also with fireplace, kitchen with views and dining area. Master bedroom with air conditioning and large bathroom with bathtub and shower, 1 office/room (enough space for a bunk bed), bedroom, and bathroom with shower. From the villa, there is walking distance to Benalmadena Pueblo with its many cozy restaurants, and it takes less than 5 minutes by car to get to the beach. Distance to the train station: 1.5 km. Distance to Fuengirola: 12-15 minutes. Distance to Malaga Airport: 20 minutes (18 km). Are you looking for a property with potential and lovely views in an established neighborhood close to everything? Then please contact us for a viewing."