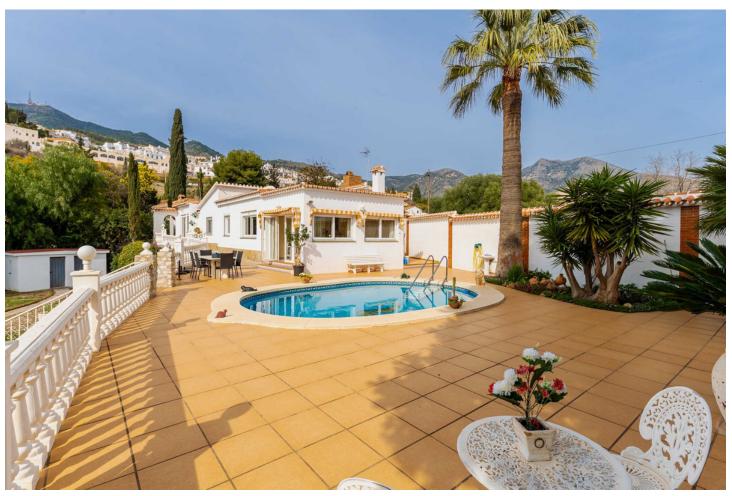

## Sales - House - Benalmadena 798.000€

Benalmadena House

IBI: 1,069 EUR / year Rubbish: 290 EUR / year

3

2

195 m<sup>2</sup>

1220 m2

Rarely offered villa in Andalusian style on one level, well located in Benalmadena with unobstructed sea views. The villa is situated on a large plot, where according to the local plan, there is the possibility of dividing it into 2 independent building plots. The minimum plot size must be 600 m2. There is also the possibility of building a first floor according to the local plan. The villa is southwest facing and has its own pool as well as fantastic unobstructed views of the Mediterranean and Benalmadena Costa. There is approximately 173 m2 of built area as well as an outbuilding of 25 m2 and a covered parking space and courtyard. This is a very private location with good neighbors who live there permanently. The seller has enjoyed living there for 26 years, and the property has been well maintained throughout that time. The house itself comprises an entrance hall, hallway, living room with fireplace and air conditioning, conservatory also with fireplace, kitchen with views and dining area. Master bedroom with air conditioning and large bathroom with bathtub and shower, 1 office/room (enough space for a bunk bed), bedroom, and bathroom with shower. From the villa, there is walking distance to Benalmadena Pueblo with its many cozy restaurants, and it takes less than 5 minutes by car to get to the beach. Distance to the train station: 1.5 km. Distance to Fuengirola: 12-15 minutes. Distance to Malaga Airport: 20 minutes (18 km). Are you looking for a property with potential and lovely views in an established neighborhood close to everything? Then please contact us for a viewing."