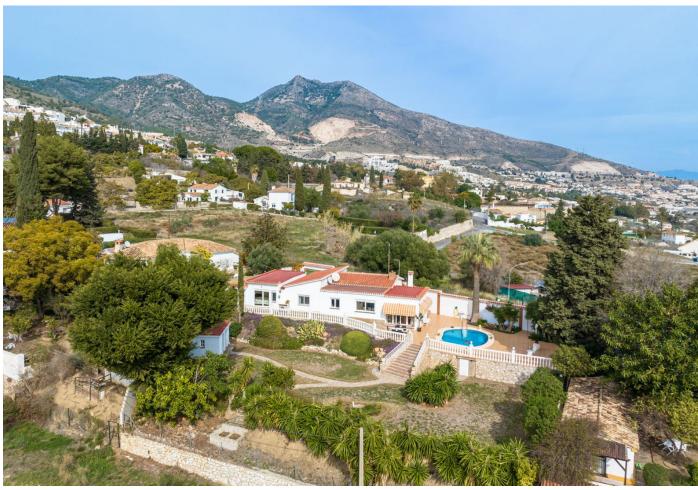

## Sales - House - Benalmadena 798.000€

Benalmadena House

IBI: 1,069 EUR / year Rubbish: 290 EUR / year

3

2

195 m<sup>2</sup>

1220 m2

Rarely offered villa in Andalusian style on one level, well located in Benalmadena with unobstructed sea views. The villa is situated on a large plot, where according to the local plan, there is the possibility of dividing it into 2 independent building plots. The minimum plot size must be 600 m2. There is also the possibility of building a first floor according to the local plan. The villa is southwest facing and has its own pool as well as fantastic unobstructed views of the Mediterranean and Benalmadena Costa. There is approximately 173 m2 of built area as well as an outbuilding of 25 m2 and a covered parking space and courtyard. This is a very private location with good neighbors who live there permanently. The seller has enjoyed living there for 26 years, and the property has been well maintained throughout that time. The house itself comprises an entrance hall, hallway, living room with fireplace and air conditioning, conservatory also with fireplace, kitchen with views and dining area. Master bedroom with air conditioning and large bathroom with bathtub and shower, 1 office/room (enough space for a bunk bed), bedroom, and bathroom with shower. From the villa, there is walking distance to Benalmadena Pueblo with its many cozy restaurants, and it takes less than 5 minutes by car to get to the beach. Distance to the train station: 1.5 km. Distance to Fuengirola: 12-15 minutes. Distance to Malaga Airport: 20 minutes (18 km). Are you looking for a property with potential and lovely views in an established neighborhood close to everything? Then please contact us for a viewing."