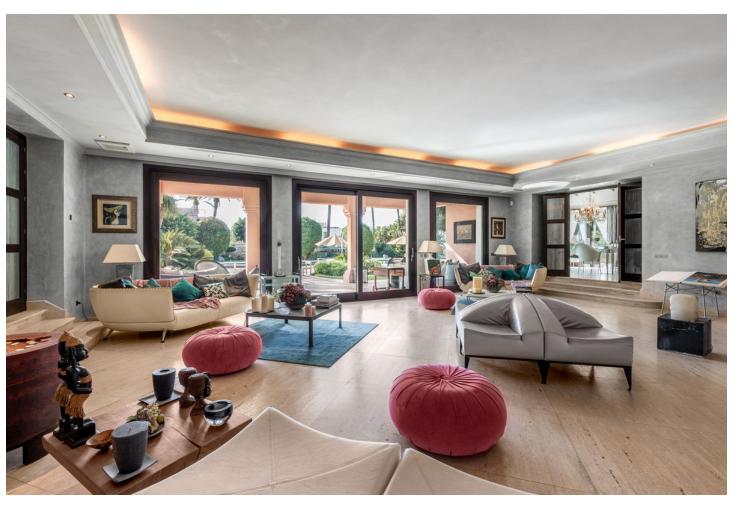

## Sales - House - Estepona 14.350.000€

Estepona House

Rubbish: 204 EUR / year

8

8

1069 m2

7415 m<sup>2</sup>

This exquisite property in Paraiso Barronal, Estepona, offers an unparalleled living experience. Located just 11 km from Puerto Banús, it's in close proximity to all amenities, including beaches, golf courses, international schools, shops, and restaurants. Sitting on an impressive 7,415  $\rm m^2$  plot, this palatial residence, considered one of Marbella's Top-20 homes, boasts 8 bedrooms, 8 bathrooms, and a Caretakers House with 2 bedrooms and a bathroom. There's also potential to build an additional 500  $\rm m^2$  house. With a perfect south orientation, you'll enjoy the Costa del Sol's exceptional climate. The main house offers two levels with a total living area of 748  $\rm m^2$ , featuring a stylish kitchen, cinema room, sauna, gym, and more. The guest house, with 2 levels and 158  $\rm m^2$ , provides additional bedrooms and spacious terraces. The caretakers' house, with 164  $\rm m^2$ , offers a comfortable living space. The outdoor areas include an African Lodge, al fresco house, barbecue, and a tennis court. The 25  $\times$  10 m swimming pool with a waterfall is surrounded by meticulously landscaped gardens. A wine cellar, pressure pumps, water softener system, electricity generator, central air conditioning, and an integrated music system add to the luxury. Security is top-notch with automated entrance gates, video monitoring, and perimeter detectors. This is a rare opportunity to own an exclusive property in a prestigious residential area.