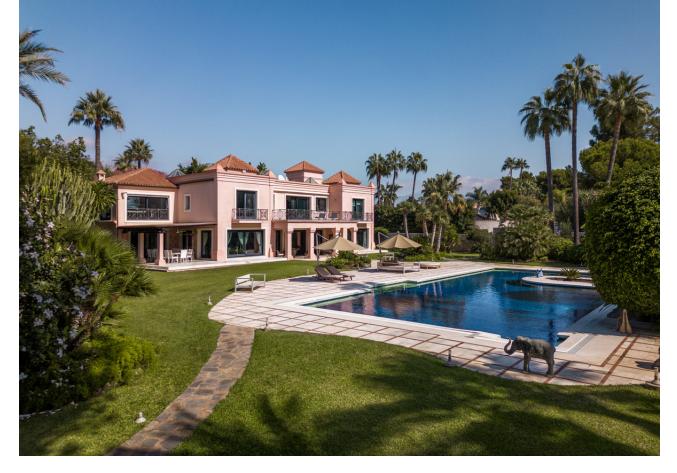

## Sales - House - Estepona 14.350.000€

Estepona House

Rubbish: 204 EUR / year

8

8

1069 m2

7415 m<sup>2</sup>

This exquisite property in Paraiso Barronal, Estepona, offers an unparalleled living experience. Located just 11 km from Puerto Banús, it's in close proximity to all amenities, including beaches, golf courses, international schools, shops, and restaurants. Sitting on an impressive 7,415  $\rm m^2$  plot, this palatial residence, considered one of Marbella's Top-20 homes, boasts 8 bedrooms, 8 bathrooms, and a Caretakers House with 2 bedrooms and a bathroom. There's also potential to build an additional 500  $\rm m^2$  house. With a perfect south orientation, you'll enjoy the Costa del Sol's exceptional climate. The main house offers two levels with a total living area of 748  $\rm m^2$ , featuring a stylish kitchen, cinema room, sauna, gym, and more. The guest house, with 2 levels and 158  $\rm m^2$ , provides additional bedrooms and spacious terraces. The caretakers' house, with 164  $\rm m^2$ , offers a comfortable living space. The outdoor areas include an African Lodge, al fresco house, barbecue, and a tennis court. The 25  $\times$  10 m swimming pool with a waterfall is surrounded by meticulously landscaped gardens. A wine cellar, pressure pumps, water softener system, electricity generator, central air conditioning, and an integrated music system add to the luxury. Security is top-notch with automated entrance gates, video monitoring, and perimeter detectors. This is a rare opportunity to own an exclusive property in a prestigious residential area.