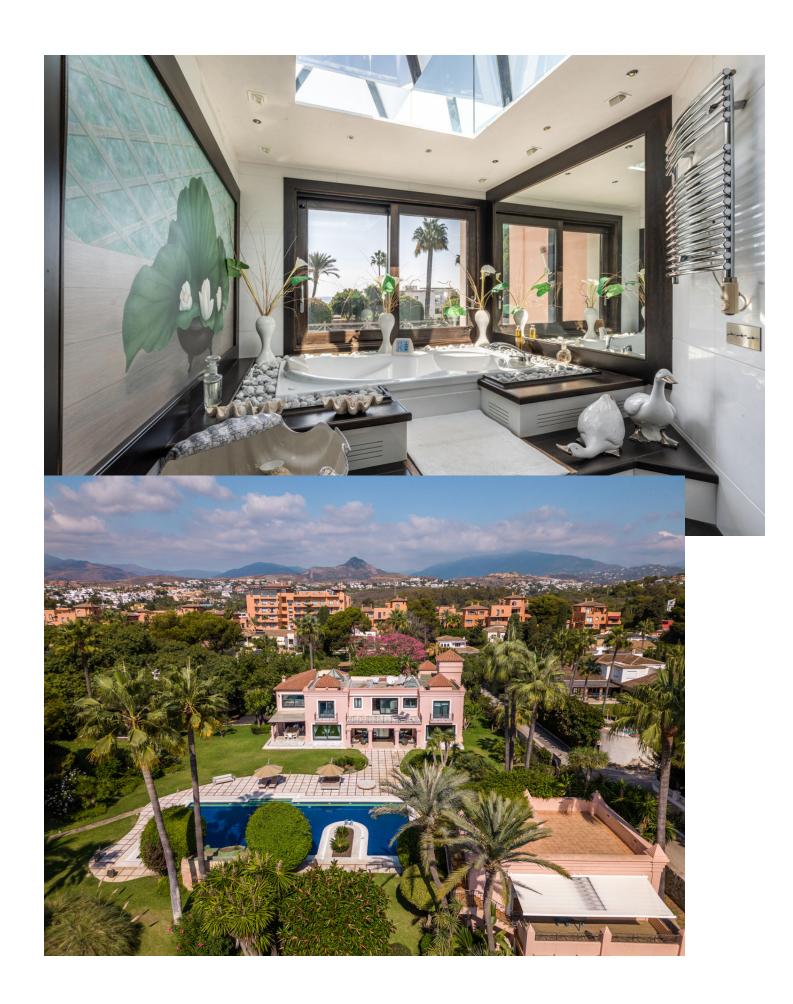

## Sales - House - Estepona 14.350.000€

Estepona House

Rubbish: 204 EUR / year

8

8

1069 m2

7415 m<sup>2</sup>

This exquisite property in Paraiso Barronal, Estepona, offers an unparalleled living experience. Located just 11 km from Puerto Banús, it's in close proximity to all amenities, including beaches, golf courses, international schools, shops, and restaurants. Sitting on an impressive 7,415  $\rm m^2$  plot, this palatial residence, considered one of Marbella's Top-20 homes, boasts 8 bedrooms, 8 bathrooms, and a Caretakers House with 2 bedrooms and a bathroom. There's also potential to build an additional 500  $\rm m^2$  house. With a perfect south orientation, you'll enjoy the Costa del Sol's exceptional climate. The main house offers two levels with a total living area of 748  $\rm m^2$ , featuring a stylish kitchen, cinema room, sauna, gym, and more. The guest house, with 2 levels and 158  $\rm m^2$ , provides additional bedrooms and spacious terraces. The caretakers' house, with 164  $\rm m^2$ , offers a comfortable living space. The outdoor areas include an African Lodge, al fresco house, barbecue, and a tennis court. The 25  $\times$  10 m swimming pool with a waterfall is surrounded by meticulously landscaped gardens. A wine cellar, pressure pumps, water softener system, electricity generator, central air conditioning, and an integrated music system add to the luxury. Security is top-notch with automated entrance gates, video monitoring, and perimeter detectors. This is a rare opportunity to own an exclusive property in a prestigious residential area.