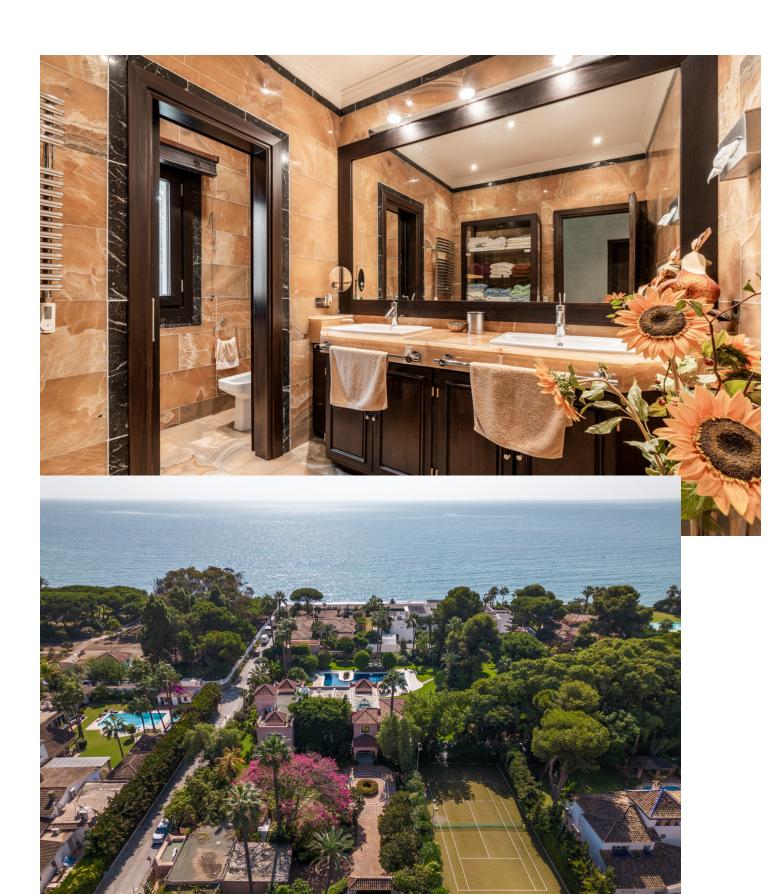

## Sales - House - Estepona 14.350.000€

Estepona House

Rubbish: 204 EUR / year

8

8

1069 m2

7415 m<sup>2</sup>

This exquisite property in Paraiso Barronal, Estepona, offers an unparalleled living experience. Located just 11 km from Puerto Banús, it's in close proximity to all amenities, including beaches, golf courses, international schools, shops, and restaurants. Sitting on an impressive 7,415  $\rm m^2$  plot, this palatial residence, considered one of Marbella's Top-20 homes, boasts 8 bedrooms, 8 bathrooms, and a Caretakers House with 2 bedrooms and a bathroom. There's also potential to build an additional 500  $\rm m^2$  house. With a perfect south orientation, you'll enjoy the Costa del Sol's exceptional climate. The main house offers two levels with a total living area of 748  $\rm m^2$ , featuring a stylish kitchen, cinema room, sauna, gym, and more. The guest house, with 2 levels and 158  $\rm m^2$ , provides additional bedrooms and spacious terraces. The caretakers' house, with 164  $\rm m^2$ , offers a comfortable living space. The outdoor areas include an African Lodge, al fresco house, barbecue, and a tennis court. The 25  $\times$  10 m swimming pool with a waterfall is surrounded by meticulously landscaped gardens. A wine cellar, pressure pumps, water softener system, electricity generator, central air conditioning, and an integrated music system add to the luxury. Security is top-notch with automated entrance gates, video monitoring, and perimeter detectors. This is a rare opportunity to own an exclusive property in a prestigious residential area.