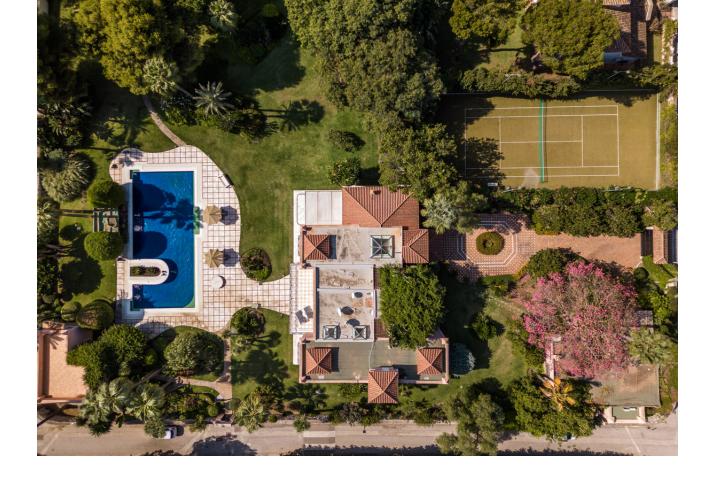

## Sales - House - Estepona 14.350.000€

Estepona House

Rubbish: 204 EUR / year

8

8

1069 m2

7415 m<sup>2</sup>

This exquisite property in Paraiso Barronal, Estepona, offers an unparalleled living experience. Located just 11 km from Puerto Banús, it's in close proximity to all amenities, including beaches, golf courses, international schools, shops, and restaurants. Sitting on an impressive 7,415  $\rm m^2$  plot, this palatial residence, considered one of Marbella's Top-20 homes, boasts 8 bedrooms, 8 bathrooms, and a Caretakers House with 2 bedrooms and a bathroom. There's also potential to build an additional 500  $\rm m^2$  house. With a perfect south orientation, you'll enjoy the Costa del Sol's exceptional climate. The main house offers two levels with a total living area of 748  $\rm m^2$ , featuring a stylish kitchen, cinema room, sauna, gym, and more. The guest house, with 2 levels and 158  $\rm m^2$ , provides additional bedrooms and spacious terraces. The caretakers' house, with 164  $\rm m^2$ , offers a comfortable living space. The outdoor areas include an African Lodge, al fresco house, barbecue, and a tennis court. The 25  $\times$  10 m swimming pool with a waterfall is surrounded by meticulously landscaped gardens. A wine cellar, pressure pumps, water softener system, electricity generator, central air conditioning, and an integrated music system add to the luxury. Security is top-notch with automated entrance gates, video monitoring, and perimeter detectors. This is a rare opportunity to own an exclusive property in a prestigious residential area.