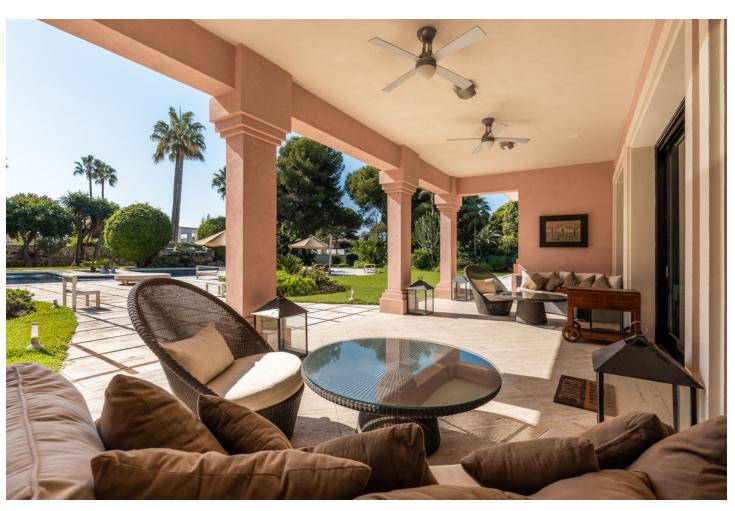

## Sales - House - Estepona 14.350.000€

Estepona House

Rubbish: 204 EUR / year

8

8

1069 m2

7415 m<sup>2</sup>

This exquisite property in Paraiso Barronal, Estepona, offers an unparalleled living experience. Located just 11 km from Puerto Banús, it's in close proximity to all amenities, including beaches, golf courses, international schools, shops, and restaurants. Sitting on an impressive 7,415  $\rm m^2$  plot, this palatial residence, considered one of Marbella's Top-20 homes, boasts 8 bedrooms, 8 bathrooms, and a Caretakers House with 2 bedrooms and a bathroom. There's also potential to build an additional 500  $\rm m^2$  house. With a perfect south orientation, you'll enjoy the Costa del Sol's exceptional climate. The main house offers two levels with a total living area of 748  $\rm m^2$ , featuring a stylish kitchen, cinema room, sauna, gym, and more. The guest house, with 2 levels and 158  $\rm m^2$ , provides additional bedrooms and spacious terraces. The caretakers' house, with 164  $\rm m^2$ , offers a comfortable living space. The outdoor areas include an African Lodge, al fresco house, barbecue, and a tennis court. The 25  $\times$  10 m swimming pool with a waterfall is surrounded by meticulously landscaped gardens. A wine cellar, pressure pumps, water softener system, electricity generator, central air conditioning, and an integrated music system add to the luxury. Security is top-notch with automated entrance gates, video monitoring, and perimeter detectors. This is a rare opportunity to own an exclusive property in a prestigious residential area.