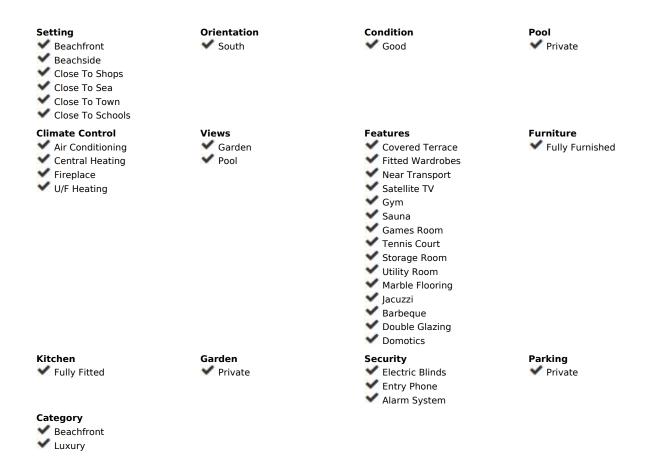

## Sales - House - Estepona 14.350.000€

Estepona House

Rubbish: 204 EUR / year

8

8

1069 m2

7415 m<sup>2</sup>

This exquisite property in Paraiso Barronal, Estepona, offers an unparalleled living experience. Located just 11 km from Puerto Banús, it's in close proximity to all amenities, including beaches, golf courses, international schools, shops, and restaurants. Sitting on an impressive 7,415  $\rm m^2$  plot, this palatial residence, considered one of Marbella's Top-20 homes, boasts 8 bedrooms, 8 bathrooms, and a Caretakers House with 2 bedrooms and a bathroom. There's also potential to build an additional 500  $\rm m^2$  house. With a perfect south orientation, you'll enjoy the Costa del Sol's exceptional climate. The main house offers two levels with a total living area of 748  $\rm m^2$ , featuring a stylish kitchen, cinema room, sauna, gym, and more. The guest house, with 2 levels and 158  $\rm m^2$ , provides additional bedrooms and spacious terraces. The caretakers' house, with 164  $\rm m^2$ , offers a comfortable living space. The outdoor areas include an African Lodge, al fresco house, barbecue, and a tennis court. The 25  $\times$  10 m swimming pool with a waterfall is surrounded by meticulously landscaped gardens. A wine cellar, pressure pumps, water softener system, electricity generator, central air conditioning, and an integrated music system add to the luxury. Security is top-notch with automated entrance gates, video monitoring, and perimeter detectors. This is a rare opportunity to own an exclusive property in a prestigious residential area.