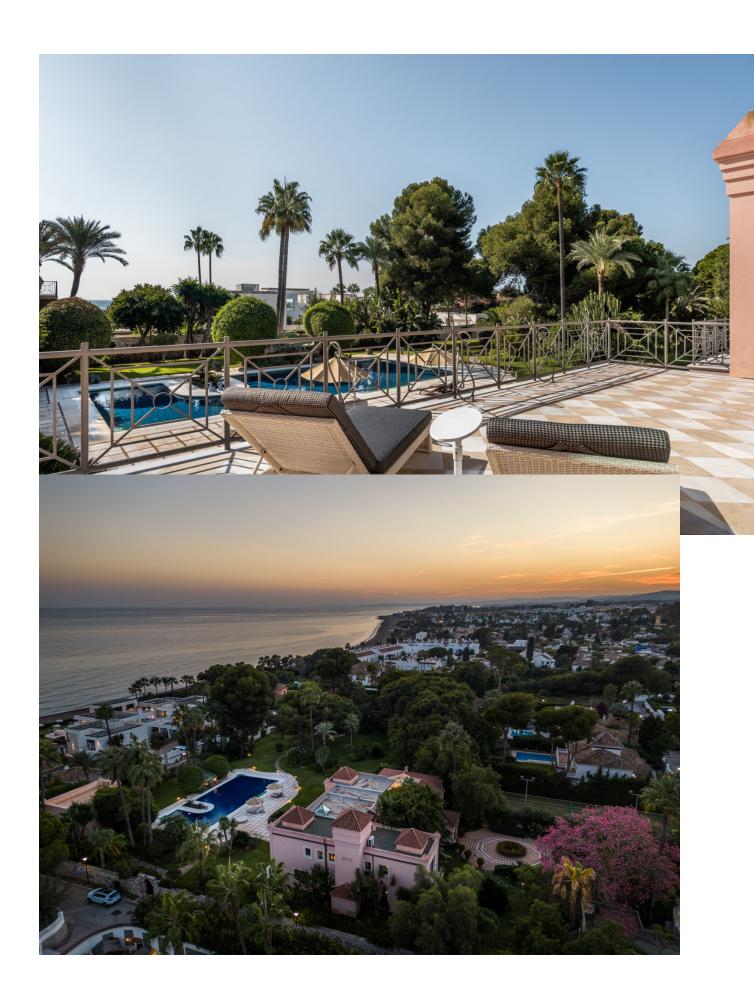

## Sales - House - Estepona 14.350.000€

Estepona House

Rubbish: 204 EUR / year

8

8

1069 m2

7415 m<sup>2</sup>

This exquisite property in Paraiso Barronal, Estepona, offers an unparalleled living experience. Located just 11 km from Puerto Banús, it's in close proximity to all amenities, including beaches, golf courses, international schools, shops, and restaurants. Sitting on an impressive 7,415  $\rm m^2$  plot, this palatial residence, considered one of Marbella's Top-20 homes, boasts 8 bedrooms, 8 bathrooms, and a Caretakers House with 2 bedrooms and a bathroom. There's also potential to build an additional 500  $\rm m^2$  house. With a perfect south orientation, you'll enjoy the Costa del Sol's exceptional climate. The main house offers two levels with a total living area of 748  $\rm m^2$ , featuring a stylish kitchen, cinema room, sauna, gym, and more. The guest house, with 2 levels and 158  $\rm m^2$ , provides additional bedrooms and spacious terraces. The caretakers' house, with 164  $\rm m^2$ , offers a comfortable living space. The outdoor areas include an African Lodge, al fresco house, barbecue, and a tennis court. The 25  $\times$  10 m swimming pool with a waterfall is surrounded by meticulously landscaped gardens. A wine cellar, pressure pumps, water softener system, electricity generator, central air conditioning, and an integrated music system add to the luxury. Security is top-notch with automated entrance gates, video monitoring, and perimeter detectors. This is a rare opportunity to own an exclusive property in a prestigious residential area.