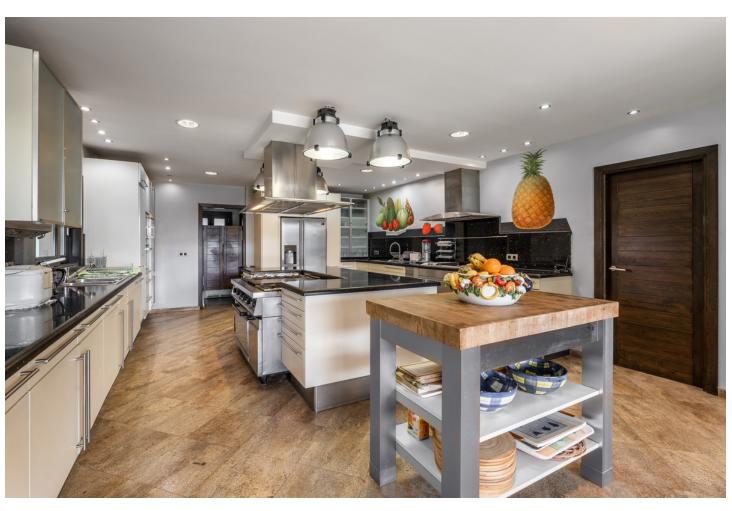

## Sales - House - Estepona 14.350.000€

Estepona House

Rubbish: 204 EUR / year

8

8

1069 m2

7415 m<sup>2</sup>

This exquisite property in Paraiso Barronal, Estepona, offers an unparalleled living experience. Located just 11 km from Puerto Banús, it's in close proximity to all amenities, including beaches, golf courses, international schools, shops, and restaurants. Sitting on an impressive 7,415  $\rm m^2$  plot, this palatial residence, considered one of Marbella's Top-20 homes, boasts 8 bedrooms, 8 bathrooms, and a Caretakers House with 2 bedrooms and a bathroom. There's also potential to build an additional 500  $\rm m^2$  house. With a perfect south orientation, you'll enjoy the Costa del Sol's exceptional climate. The main house offers two levels with a total living area of 748  $\rm m^2$ , featuring a stylish kitchen, cinema room, sauna, gym, and more. The guest house, with 2 levels and 158  $\rm m^2$ , provides additional bedrooms and spacious terraces. The caretakers' house, with 164  $\rm m^2$ , offers a comfortable living space. The outdoor areas include an African Lodge, al fresco house, barbecue, and a tennis court. The 25  $\times$  10 m swimming pool with a waterfall is surrounded by meticulously landscaped gardens. A wine cellar, pressure pumps, water softener system, electricity generator, central air conditioning, and an integrated music system add to the luxury. Security is top-notch with automated entrance gates, video monitoring, and perimeter detectors. This is a rare opportunity to own an exclusive property in a prestigious residential area.