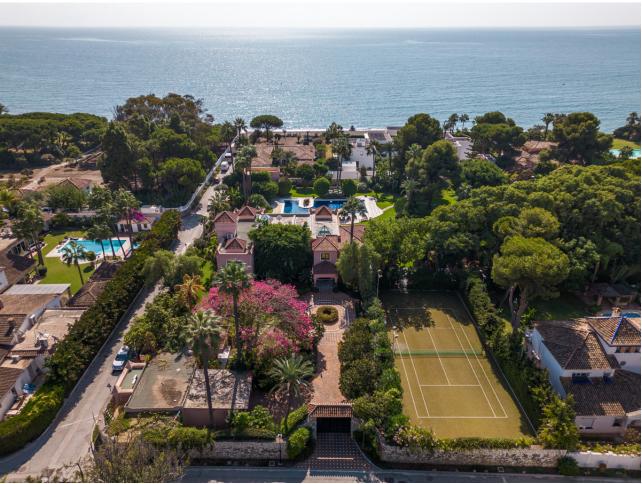

## Sales - House - Estepona 14.350.000€

Estepona House

Rubbish: 204 EUR / year

8

8

1069 m2

7415 m<sup>2</sup>

This exquisite property in Paraiso Barronal, Estepona, offers an unparalleled living experience. Located just 11 km from Puerto Banús, it's in close proximity to all amenities, including beaches, golf courses, international schools, shops, and restaurants. Sitting on an impressive 7,415  $\rm m^2$  plot, this palatial residence, considered one of Marbella's Top-20 homes, boasts 8 bedrooms, 8 bathrooms, and a Caretakers House with 2 bedrooms and a bathroom. There's also potential to build an additional 500  $\rm m^2$  house. With a perfect south orientation, you'll enjoy the Costa del Sol's exceptional climate. The main house offers two levels with a total living area of 748  $\rm m^2$ , featuring a stylish kitchen, cinema room, sauna, gym, and more. The guest house, with 2 levels and 158  $\rm m^2$ , provides additional bedrooms and spacious terraces. The caretakers' house, with 164  $\rm m^2$ , offers a comfortable living space. The outdoor areas include an African Lodge, al fresco house, barbecue, and a tennis court. The 25  $\times$  10 m swimming pool with a waterfall is surrounded by meticulously landscaped gardens. A wine cellar, pressure pumps, water softener system, electricity generator, central air conditioning, and an integrated music system add to the luxury. Security is top-notch with automated entrance gates, video monitoring, and perimeter detectors. This is a rare opportunity to own an exclusive property in a prestigious residential area.