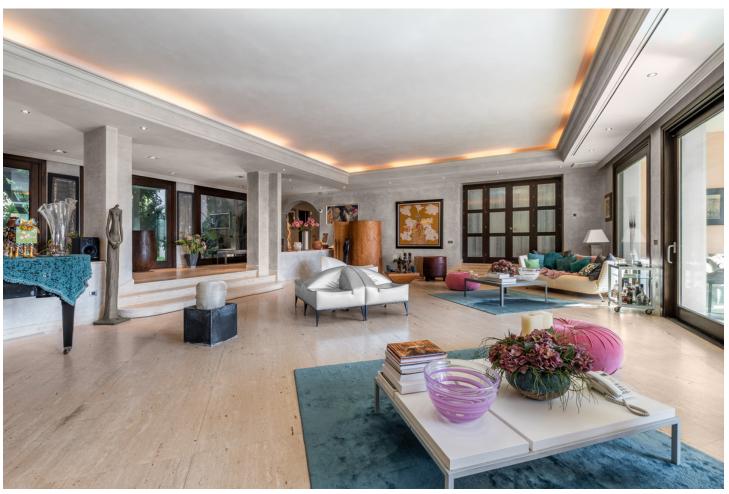

## Sales - House - Estepona 14.350.000€

Estepona House

Rubbish: 204 EUR / year

8

8

1069 m2

7415 m<sup>2</sup>

This exquisite property in Paraiso Barronal, Estepona, offers an unparalleled living experience. Located just 11 km from Puerto Banús, it's in close proximity to all amenities, including beaches, golf courses, international schools, shops, and restaurants. Sitting on an impressive 7,415  $\rm m^2$  plot, this palatial residence, considered one of Marbella's Top-20 homes, boasts 8 bedrooms, 8 bathrooms, and a Caretakers House with 2 bedrooms and a bathroom. There's also potential to build an additional 500  $\rm m^2$  house. With a perfect south orientation, you'll enjoy the Costa del Sol's exceptional climate. The main house offers two levels with a total living area of 748  $\rm m^2$ , featuring a stylish kitchen, cinema room, sauna, gym, and more. The guest house, with 2 levels and 158  $\rm m^2$ , provides additional bedrooms and spacious terraces. The caretakers' house, with 164  $\rm m^2$ , offers a comfortable living space. The outdoor areas include an African Lodge, al fresco house, barbecue, and a tennis court. The 25  $\times$  10 m swimming pool with a waterfall is surrounded by meticulously landscaped gardens. A wine cellar, pressure pumps, water softener system, electricity generator, central air conditioning, and an integrated music system add to the luxury. Security is top-notch with automated entrance gates, video monitoring, and perimeter detectors. This is a rare opportunity to own an exclusive property in a prestigious residential area.