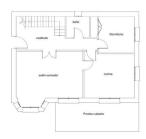

## Sales - House - Marbella 730.000€

Marbella House

Community: 720 EUR / year IBI: 785 EUR / year Rubbish: 280 EUR / year

3

3

175 m2

530 m<sup>2</sup>

Detached villa designed in a balanced pattern of traditional Mediterranean architecture, on a plot of 530 m2. It is developed on two floors and has 175 m2 built plus a basement of 97 m2. It also has a terrace of 25 m2 with sea views and a porch of 17 m2. It has a license of first occupation, and is developed on the first floor with living room, kitchen, double bedroom and bathroom. Upstairs has two bedrooms and two bathrooms, plus the terrace. The basement is diaphanous and can accommodate any activity as it has natural ventilation. The plot has space to park two cars and is landscaped with fruit trees. It has a barbecue area. Located in a residential area, in a street with access only for residents, very quiet, 900 m. away from the beach. It is in an optimal state of maintenance and ready to move into. Living with quality of life in Marbella at a market price, it is possible. Request a visit and you can check it out. JCP

PTA. ALTA

PTA. BAJA

0 1 2 3 4 5