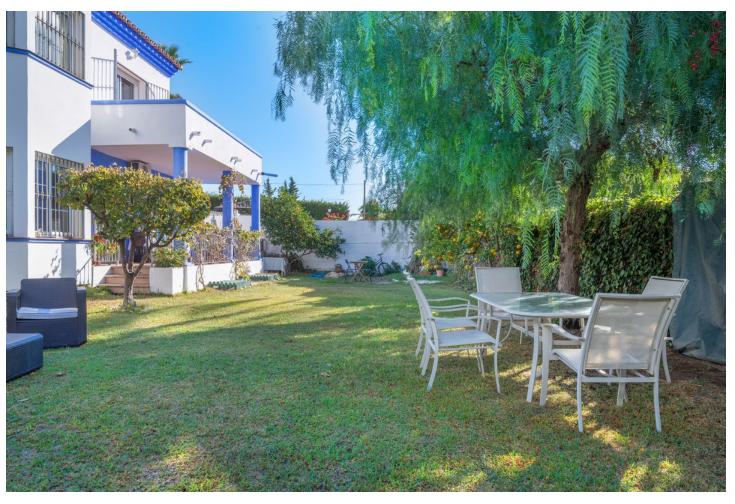

## Sales - House - Marbella 730.000€

Marbella House

Community: 720 EUR / year IBI: 785 EUR / year Rubbish: 280 EUR / year

3

3

175 m2

530 m<sup>2</sup>

Detached villa designed in a balanced pattern of traditional Mediterranean architecture, on a plot of 530 m2. It is developed on two floors and has 175 m2 built plus a basement of 97 m2. It also has a terrace of 25 m2 with sea views and a porch of 17 m2. It has a license of first occupation, and is developed on the first floor with living room, kitchen, double bedroom and bathroom. Upstairs has two bedrooms and two bathrooms, plus the terrace. The basement is diaphanous and can accommodate any activity as it has natural ventilation. The plot has space to park two cars and is landscaped with fruit trees. It has a barbecue area. Located in a residential area, in a street with access only for residents, very quiet, 900 m. away from the beach. It is in an optimal state of maintenance and ready to move into. Living with quality of life in Marbella at a market price, it is possible. Request a visit and you can check it out. JCP