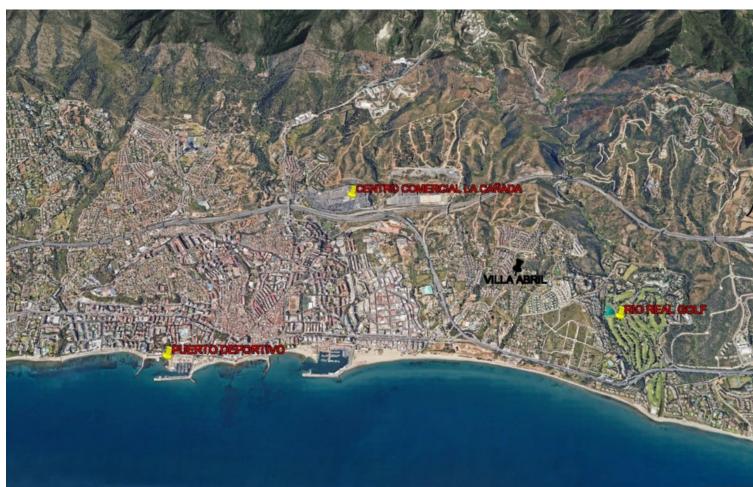

## Sales - House - Marbella 730.000€

Marbella House

Community: 720 EUR / year IBI: 785 EUR / year Rubbish: 280 EUR / year

3

3

175 m2

530 m<sup>2</sup>

Detached villa designed in a balanced pattern of traditional Mediterranean architecture, on a plot of 530 m2. It is developed on two floors and has 175 m2 built plus a basement of 97 m2. It also has a terrace of 25 m2 with sea views and a porch of 17 m2. It has a license of first occupation, and is developed on the first floor with living room, kitchen, double bedroom and bathroom. Upstairs has two bedrooms and two bathrooms, plus the terrace. The basement is diaphanous and can accommodate any activity as it has natural ventilation. The plot has space to park two cars and is landscaped with fruit trees. It has a barbecue area. Located in a residential area, in a street with access only for residents, very quiet, 900 m. away from the beach. It is in an optimal state of maintenance and ready to move into. Living with quality of life in Marbella at a market price, it is possible. Request a visit and you can check it out. JCP