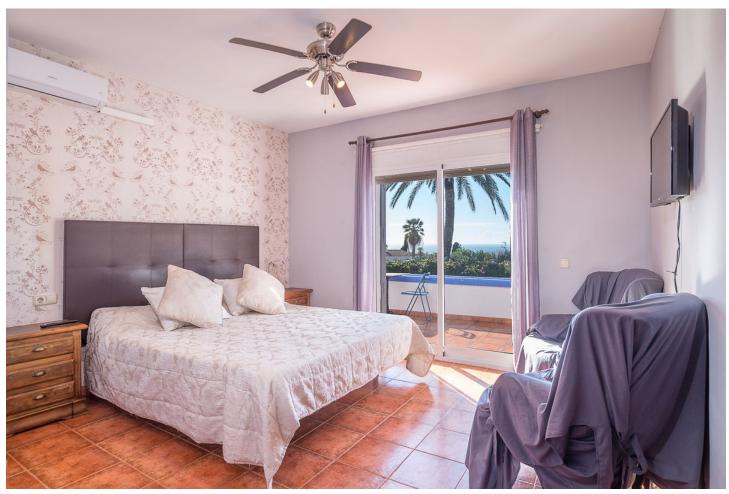

## Sales - House - Marbella 730.000€

Marbella House

Community: 720 EUR / year IBI: 785 EUR / year Rubbish: 280 EUR / year

3

3

175 m2

530 m<sup>2</sup>

Detached villa designed in a balanced pattern of traditional Mediterranean architecture, on a plot of 530 m2. It is developed on two floors and has 175 m2 built plus a basement of 97 m2. It also has a terrace of 25 m2 with sea views and a porch of 17 m2. It has a license of first occupation, and is developed on the first floor with living room, kitchen, double bedroom and bathroom. Upstairs has two bedrooms and two bathrooms, plus the terrace. The basement is diaphanous and can accommodate any activity as it has natural ventilation. The plot has space to park two cars and is landscaped with fruit trees. It has a barbecue area. Located in a residential area, in a street with access only for residents, very quiet, 900 m. away from the beach. It is in an optimal state of maintenance and ready to move into. Living with quality of life in Marbella at a market price, it is possible. Request a visit and you can check it out. JCP