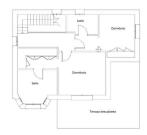

## Sales - House - Marbella 730.000€

Marbella House

Community: 720 EUR / year IBI: 785 EUR / year Rubbish: 280 EUR / year

3

3

175 m2

530 m<sup>2</sup>

Detached villa designed in a balanced pattern of traditional Mediterranean architecture, on a plot of 530 m2. It is developed on two floors and has 175 m2 built plus a basement of 97 m2. It also has a terrace of 25 m2 with sea views and a porch of 17 m2. It has a license of first occupation, and is developed on the first floor with living room, kitchen, double bedroom and bathroom. Upstairs has two bedrooms and two bathrooms, plus the terrace. The basement is diaphanous and can accommodate any activity as it has natural ventilation. The plot has space to park two cars and is landscaped with fruit trees. It has a barbecue area. Located in a residential area, in a street with access only for residents, very quiet, 900 m. away from the beach. It is in an optimal state of maintenance and ready to move into. Living with quality of life in Marbella at a market price, it is possible. Request a visit and you can check it out. JCP

PTA. ALTA

PTA. BAJA

0 1 2 3 4 5