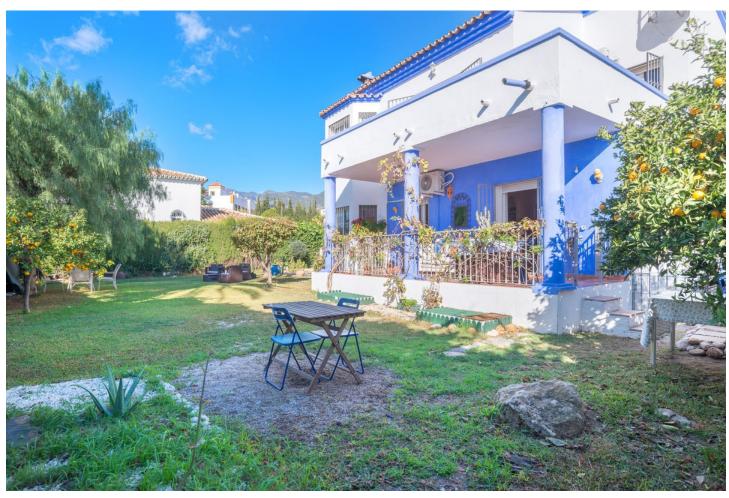

## Sales - House - Marbella 730.000€

Marbella House

Community: 720 EUR / year IBI: 785 EUR / year Rubbish: 280 EUR / year

3

3

175 m2

530 m<sup>2</sup>

Detached villa designed in a balanced pattern of traditional Mediterranean architecture, on a plot of 530 m2. It is developed on two floors and has 175 m2 built plus a basement of 97 m2. It also has a terrace of 25 m2 with sea views and a porch of 17 m2. It has a license of first occupation, and is developed on the first floor with living room, kitchen, double bedroom and bathroom. Upstairs has two bedrooms and two bathrooms, plus the terrace. The basement is diaphanous and can accommodate any activity as it has natural ventilation. The plot has space to park two cars and is landscaped with fruit trees. It has a barbecue area. Located in a residential area, in a street with access only for residents, very quiet, 900 m. away from the beach. It is in an optimal state of maintenance and ready to move into. Living with quality of life in Marbella at a market price, it is possible. Request a visit and you can check it out. JCP