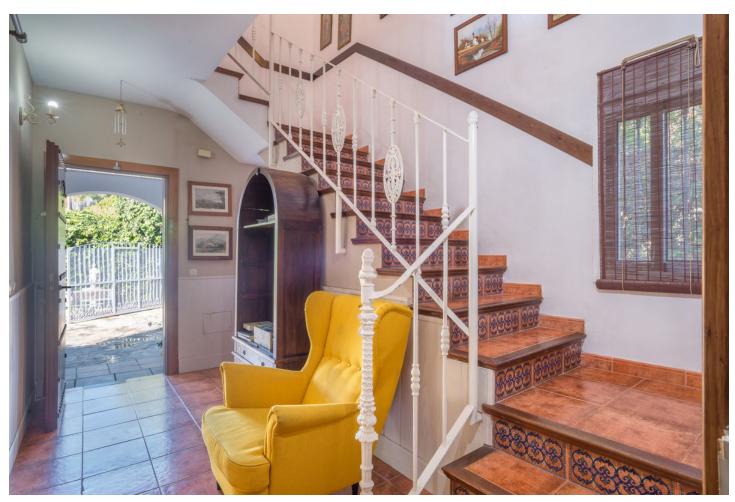

## Sales - House - Marbella 730.000€

Marbella House

Community: 720 EUR / year IBI: 785 EUR / year Rubbish: 280 EUR / year

3

3

175 m2

530 m<sup>2</sup>

Detached villa designed in a balanced pattern of traditional Mediterranean architecture, on a plot of 530 m2. It is developed on two floors and has 175 m2 built plus a basement of 97 m2. It also has a terrace of 25 m2 with sea views and a porch of 17 m2. It has a license of first occupation, and is developed on the first floor with living room, kitchen, double bedroom and bathroom. Upstairs has two bedrooms and two bathrooms, plus the terrace. The basement is diaphanous and can accommodate any activity as it has natural ventilation. The plot has space to park two cars and is landscaped with fruit trees. It has a barbecue area. Located in a residential area, in a street with access only for residents, very quiet, 900 m. away from the beach. It is in an optimal state of maintenance and ready to move into. Living with quality of life in Marbella at a market price, it is possible. Request a visit and you can check it out. JCP