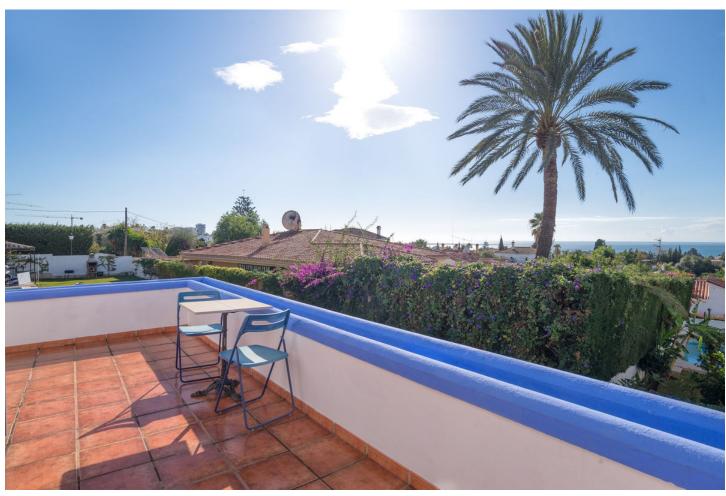

## Sales - House - Marbella 730.000€

Marbella House

Community: 720 EUR / year IBI: 785 EUR / year Rubbish: 280 EUR / year

3

3

175 m2

530 m<sup>2</sup>

Detached villa designed in a balanced pattern of traditional Mediterranean architecture, on a plot of 530 m2. It is developed on two floors and has 175 m2 built plus a basement of 97 m2. It also has a terrace of 25 m2 with sea views and a porch of 17 m2. It has a license of first occupation, and is developed on the first floor with living room, kitchen, double bedroom and bathroom. Upstairs has two bedrooms and two bathrooms, plus the terrace. The basement is diaphanous and can accommodate any activity as it has natural ventilation. The plot has space to park two cars and is landscaped with fruit trees. It has a barbecue area. Located in a residential area, in a street with access only for residents, very quiet, 900 m. away from the beach. It is in an optimal state of maintenance and ready to move into. Living with quality of life in Marbella at a market price, it is possible. Request a visit and you can check it out. JCP