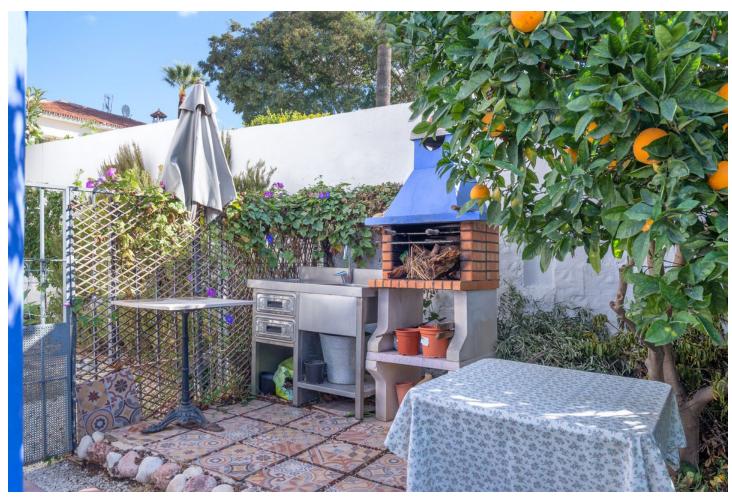

## Sales - House - Marbella 730.000€

Marbella House

Community: 720 EUR / year IBI: 785 EUR / year Rubbish: 280 EUR / year

3

3

175 m2

530 m<sup>2</sup>

Detached villa designed in a balanced pattern of traditional Mediterranean architecture, on a plot of 530 m2. It is developed on two floors and has 175 m2 built plus a basement of 97 m2. It also has a terrace of 25 m2 with sea views and a porch of 17 m2. It has a license of first occupation, and is developed on the first floor with living room, kitchen, double bedroom and bathroom. Upstairs has two bedrooms and two bathrooms, plus the terrace. The basement is diaphanous and can accommodate any activity as it has natural ventilation. The plot has space to park two cars and is landscaped with fruit trees. It has a barbecue area. Located in a residential area, in a street with access only for residents, very quiet, 900 m. away from the beach. It is in an optimal state of maintenance and ready to move into. Living with quality of life in Marbella at a market price, it is possible. Request a visit and you can check it out. JCP