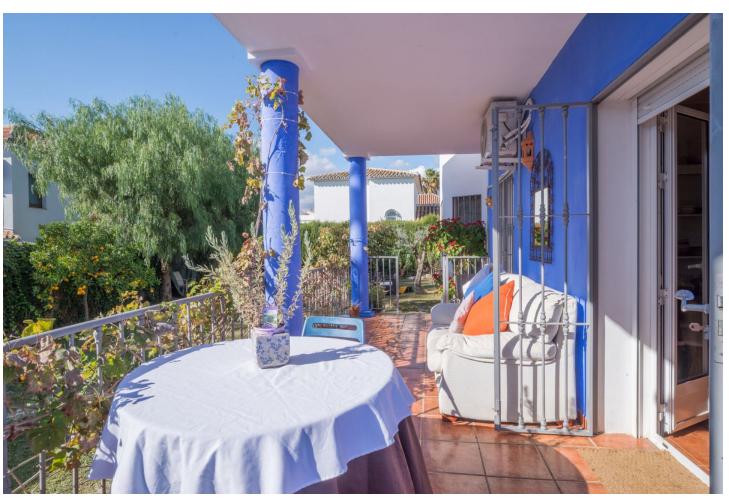

## Sales - House - Marbella 730.000€

Marbella House

Community: 720 EUR / year IBI: 785 EUR / year Rubbish: 280 EUR / year

3

3

175 m2

530 m<sup>2</sup>

Detached villa designed in a balanced pattern of traditional Mediterranean architecture, on a plot of 530 m2. It is developed on two floors and has 175 m2 built plus a basement of 97 m2. It also has a terrace of 25 m2 with sea views and a porch of 17 m2. It has a license of first occupation, and is developed on the first floor with living room, kitchen, double bedroom and bathroom. Upstairs has two bedrooms and two bathrooms, plus the terrace. The basement is diaphanous and can accommodate any activity as it has natural ventilation. The plot has space to park two cars and is landscaped with fruit trees. It has a barbecue area. Located in a residential area, in a street with access only for residents, very quiet, 900 m. away from the beach. It is in an optimal state of maintenance and ready to move into. Living with quality of life in Marbella at a market price, it is possible. Request a visit and you can check it out. JCP