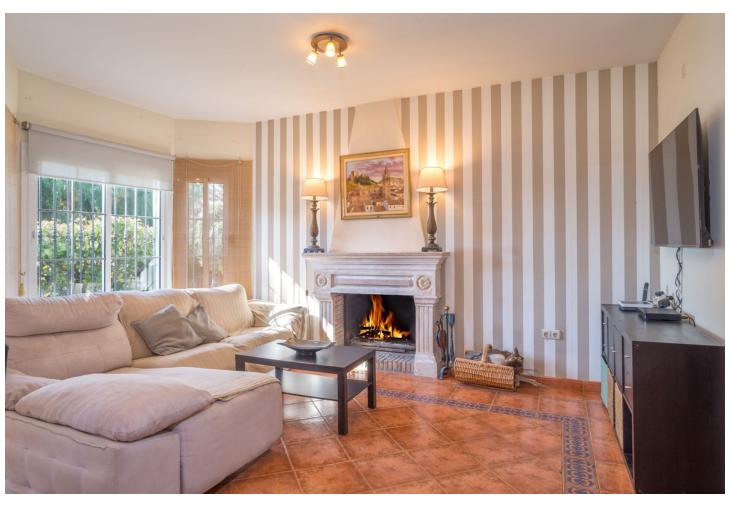

## Sales - House - Marbella 730.000€

Marbella House

Community: 720 EUR / year IBI: 785 EUR / year Rubbish: 280 EUR / year

3

3

175 m2

530 m<sup>2</sup>

Detached villa designed in a balanced pattern of traditional Mediterranean architecture, on a plot of 530 m2. It is developed on two floors and has 175 m2 built plus a basement of 97 m2. It also has a terrace of 25 m2 with sea views and a porch of 17 m2. It has a license of first occupation, and is developed on the first floor with living room, kitchen, double bedroom and bathroom. Upstairs has two bedrooms and two bathrooms, plus the terrace. The basement is diaphanous and can accommodate any activity as it has natural ventilation. The plot has space to park two cars and is landscaped with fruit trees. It has a barbecue area. Located in a residential area, in a street with access only for residents, very quiet, 900 m. away from the beach. It is in an optimal state of maintenance and ready to move into. Living with quality of life in Marbella at a market price, it is possible. Request a visit and you can check it out. JCP