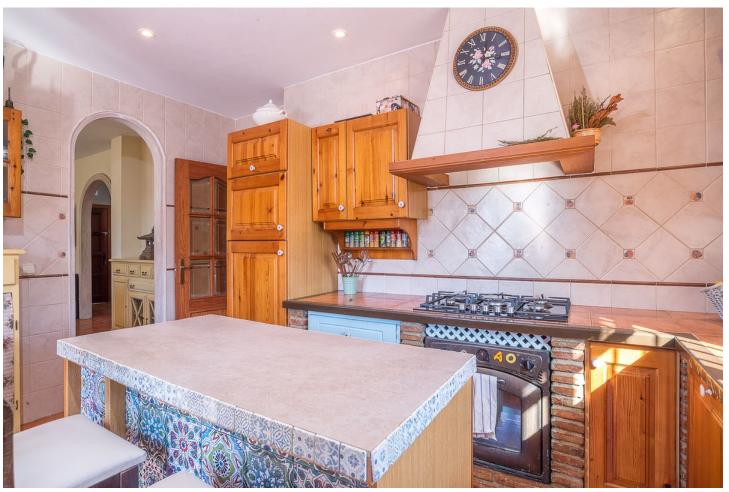

## Sales - House - Marbella 730.000€

Marbella House

Community: 720 EUR / year IBI: 785 EUR / year Rubbish: 280 EUR / year

3

3

175 m2

530 m<sup>2</sup>

Detached villa designed in a balanced pattern of traditional Mediterranean architecture, on a plot of 530 m2. It is developed on two floors and has 175 m2 built plus a basement of 97 m2. It also has a terrace of 25 m2 with sea views and a porch of 17 m2. It has a license of first occupation, and is developed on the first floor with living room, kitchen, double bedroom and bathroom. Upstairs has two bedrooms and two bathrooms, plus the terrace. The basement is diaphanous and can accommodate any activity as it has natural ventilation. The plot has space to park two cars and is landscaped with fruit trees. It has a barbecue area. Located in a residential area, in a street with access only for residents, very quiet, 900 m. away from the beach. It is in an optimal state of maintenance and ready to move into. Living with quality of life in Marbella at a market price, it is possible. Request a visit and you can check it out. JCP