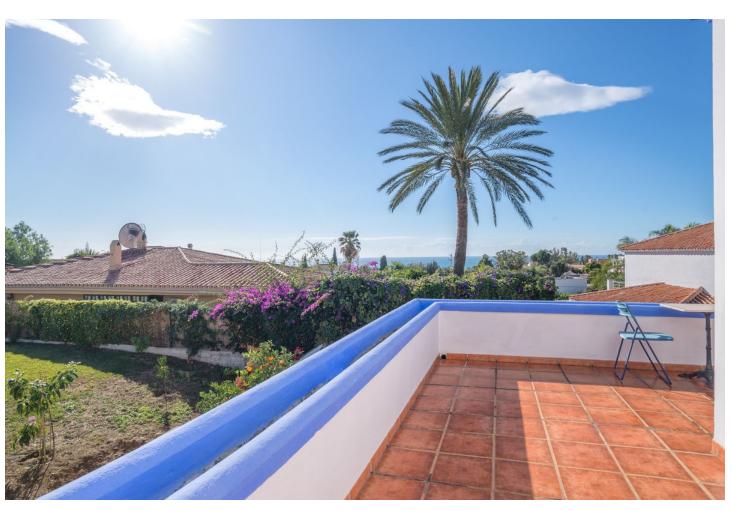

## Sales - House - Marbella 730.000€

Marbella House

Community: 720 EUR / year IBI: 785 EUR / year Rubbish: 280 EUR / year

3

3

175 m2

530 m<sup>2</sup>

Detached villa designed in a balanced pattern of traditional Mediterranean architecture, on a plot of 530 m2. It is developed on two floors and has 175 m2 built plus a basement of 97 m2. It also has a terrace of 25 m2 with sea views and a porch of 17 m2. It has a license of first occupation, and is developed on the first floor with living room, kitchen, double bedroom and bathroom. Upstairs has two bedrooms and two bathrooms, plus the terrace. The basement is diaphanous and can accommodate any activity as it has natural ventilation. The plot has space to park two cars and is landscaped with fruit trees. It has a barbecue area. Located in a residential area, in a street with access only for residents, very quiet, 900 m. away from the beach. It is in an optimal state of maintenance and ready to move into. Living with quality of life in Marbella at a market price, it is possible. Request a visit and you can check it out. JCP