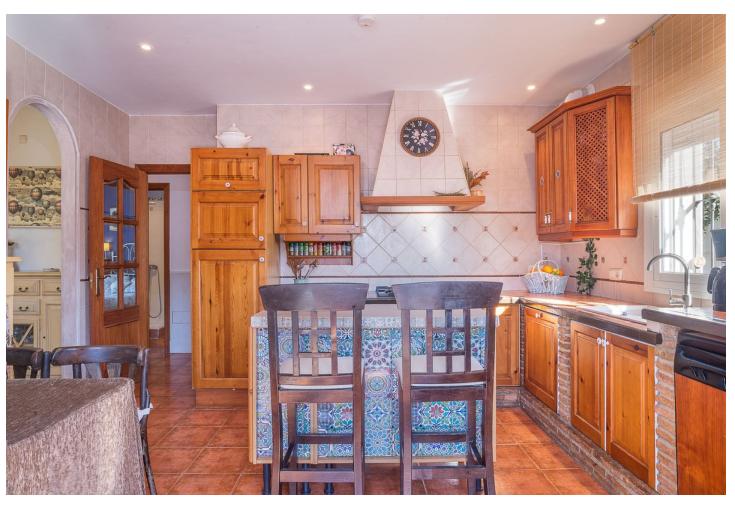

## Sales - House - Marbella 730.000€

Marbella House

Community: 720 EUR / year IBI: 785 EUR / year Rubbish: 280 EUR / year

3

3

175 m2

530 m<sup>2</sup>

Detached villa designed in a balanced pattern of traditional Mediterranean architecture, on a plot of 530 m2. It is developed on two floors and has 175 m2 built plus a basement of 97 m2. It also has a terrace of 25 m2 with sea views and a porch of 17 m2. It has a license of first occupation, and is developed on the first floor with living room, kitchen, double bedroom and bathroom. Upstairs has two bedrooms and two bathrooms, plus the terrace. The basement is diaphanous and can accommodate any activity as it has natural ventilation. The plot has space to park two cars and is landscaped with fruit trees. It has a barbecue area. Located in a residential area, in a street with access only for residents, very quiet, 900 m. away from the beach. It is in an optimal state of maintenance and ready to move into. Living with quality of life in Marbella at a market price, it is possible. Request a visit and you can check it out. JCP