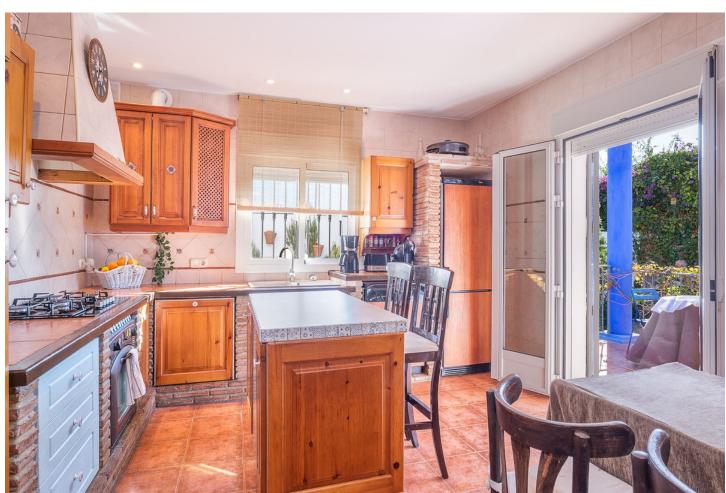

## Sales - House - Marbella 730.000€

Marbella House

Community: 720 EUR / year IBI: 785 EUR / year Rubbish: 280 EUR / year

3

3

175 m2

530 m<sup>2</sup>

Detached villa designed in a balanced pattern of traditional Mediterranean architecture, on a plot of 530 m2. It is developed on two floors and has 175 m2 built plus a basement of 97 m2. It also has a terrace of 25 m2 with sea views and a porch of 17 m2. It has a license of first occupation, and is developed on the first floor with living room, kitchen, double bedroom and bathroom. Upstairs has two bedrooms and two bathrooms, plus the terrace. The basement is diaphanous and can accommodate any activity as it has natural ventilation. The plot has space to park two cars and is landscaped with fruit trees. It has a barbecue area. Located in a residential area, in a street with access only for residents, very quiet, 900 m. away from the beach. It is in an optimal state of maintenance and ready to move into. Living with quality of life in Marbella at a market price, it is possible. Request a visit and you can check it out. JCP