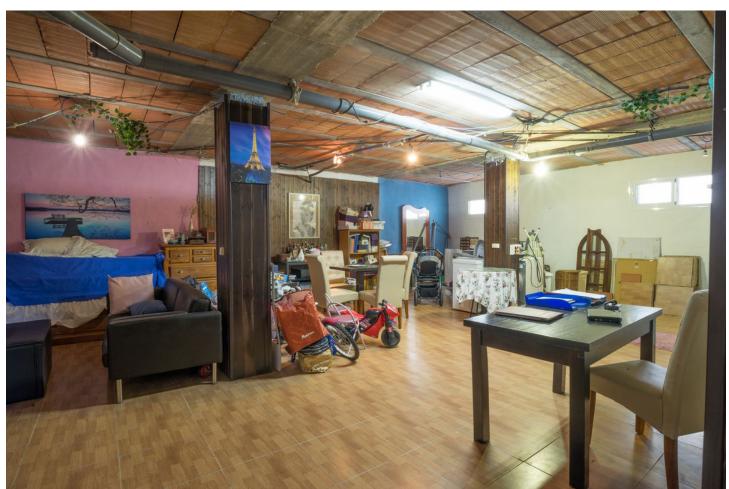

## Sales - House - Marbella 730.000€

Marbella House

Community: 720 EUR / year IBI: 785 EUR / year Rubbish: 280 EUR / year

3

3

175 m2

530 m<sup>2</sup>

Detached villa designed in a balanced pattern of traditional Mediterranean architecture, on a plot of 530 m2. It is developed on two floors and has 175 m2 built plus a basement of 97 m2. It also has a terrace of 25 m2 with sea views and a porch of 17 m2. It has a license of first occupation, and is developed on the first floor with living room, kitchen, double bedroom and bathroom. Upstairs has two bedrooms and two bathrooms, plus the terrace. The basement is diaphanous and can accommodate any activity as it has natural ventilation. The plot has space to park two cars and is landscaped with fruit trees. It has a barbecue area. Located in a residential area, in a street with access only for residents, very quiet, 900 m. away from the beach. It is in an optimal state of maintenance and ready to move into. Living with quality of life in Marbella at a market price, it is possible. Request a visit and you can check it out. JCP