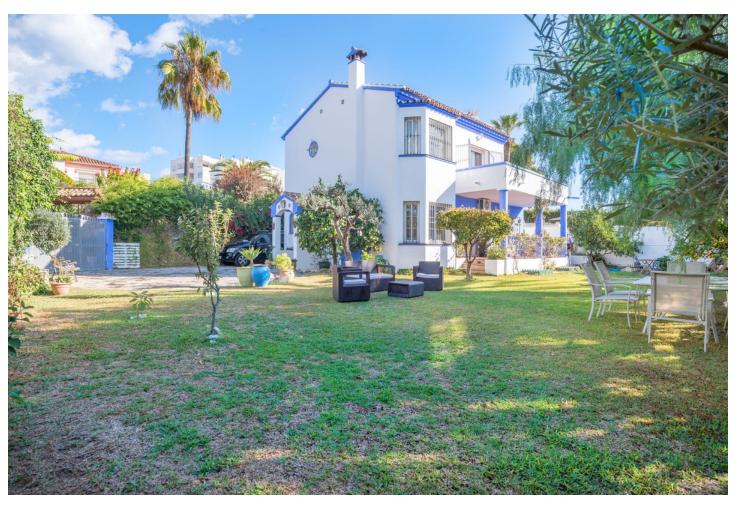

## Sales - House - Marbella 730.000€

Marbella House

Community: 720 EUR / year IBI: 785 EUR / year Rubbish: 280 EUR / year

3

3

175 m2

530 m<sup>2</sup>

Detached villa designed in a balanced pattern of traditional Mediterranean architecture, on a plot of 530 m2. It is developed on two floors and has 175 m2 built plus a basement of 97 m2. It also has a terrace of 25 m2 with sea views and a porch of 17 m2. It has a license of first occupation, and is developed on the first floor with living room, kitchen, double bedroom and bathroom. Upstairs has two bedrooms and two bathrooms, plus the terrace. The basement is diaphanous and can accommodate any activity as it has natural ventilation. The plot has space to park two cars and is landscaped with fruit trees. It has a barbecue area. Located in a residential area, in a street with access only for residents, very quiet, 900 m. away from the beach. It is in an optimal state of maintenance and ready to move into. Living with quality of life in Marbella at a market price, it is possible. Request a visit and you can check it out. JCP