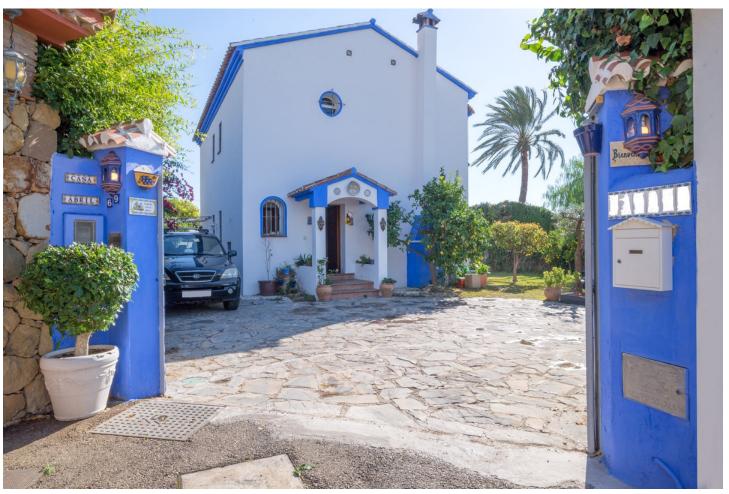

## Sales - House - Marbella 730.000€

Marbella House

Community: 720 EUR / year IBI: 785 EUR / year Rubbish: 280 EUR / year

3

3

175 m2

530 m<sup>2</sup>

Detached villa designed in a balanced pattern of traditional Mediterranean architecture, on a plot of 530 m2. It is developed on two floors and has 175 m2 built plus a basement of 97 m2. It also has a terrace of 25 m2 with sea views and a porch of 17 m2. It has a license of first occupation, and is developed on the first floor with living room, kitchen, double bedroom and bathroom. Upstairs has two bedrooms and two bathrooms, plus the terrace. The basement is diaphanous and can accommodate any activity as it has natural ventilation. The plot has space to park two cars and is landscaped with fruit trees. It has a barbecue area. Located in a residential area, in a street with access only for residents, very quiet, 900 m. away from the beach. It is in an optimal state of maintenance and ready to move into. Living with quality of life in Marbella at a market price, it is possible. Request a visit and you can check it out. JCP