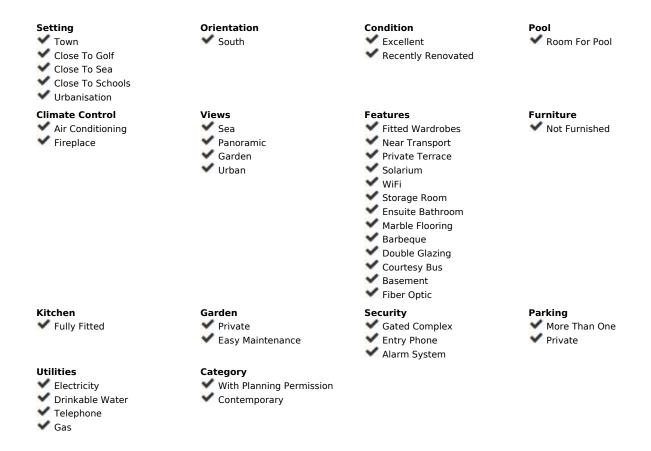

## Sales - House - Marbella 730.000€

Marbella House

Community: 720 EUR / year IBI: 785 EUR / year Rubbish: 280 EUR / year

3

3

175 m2

530 m<sup>2</sup>

Detached villa designed in a balanced pattern of traditional Mediterranean architecture, on a plot of 530 m2. It is developed on two floors and has 175 m2 built plus a basement of 97 m2. It also has a terrace of 25 m2 with sea views and a porch of 17 m2. It has a license of first occupation, and is developed on the first floor with living room, kitchen, double bedroom and bathroom. Upstairs has two bedrooms and two bathrooms, plus the terrace. The basement is diaphanous and can accommodate any activity as it has natural ventilation. The plot has space to park two cars and is landscaped with fruit trees. It has a barbecue area. Located in a residential area, in a street with access only for residents, very quiet, 900 m. away from the beach. It is in an optimal state of maintenance and ready to move into. Living with quality of life in Marbella at a market price, it is possible. Request a visit and you can check it out. JCP