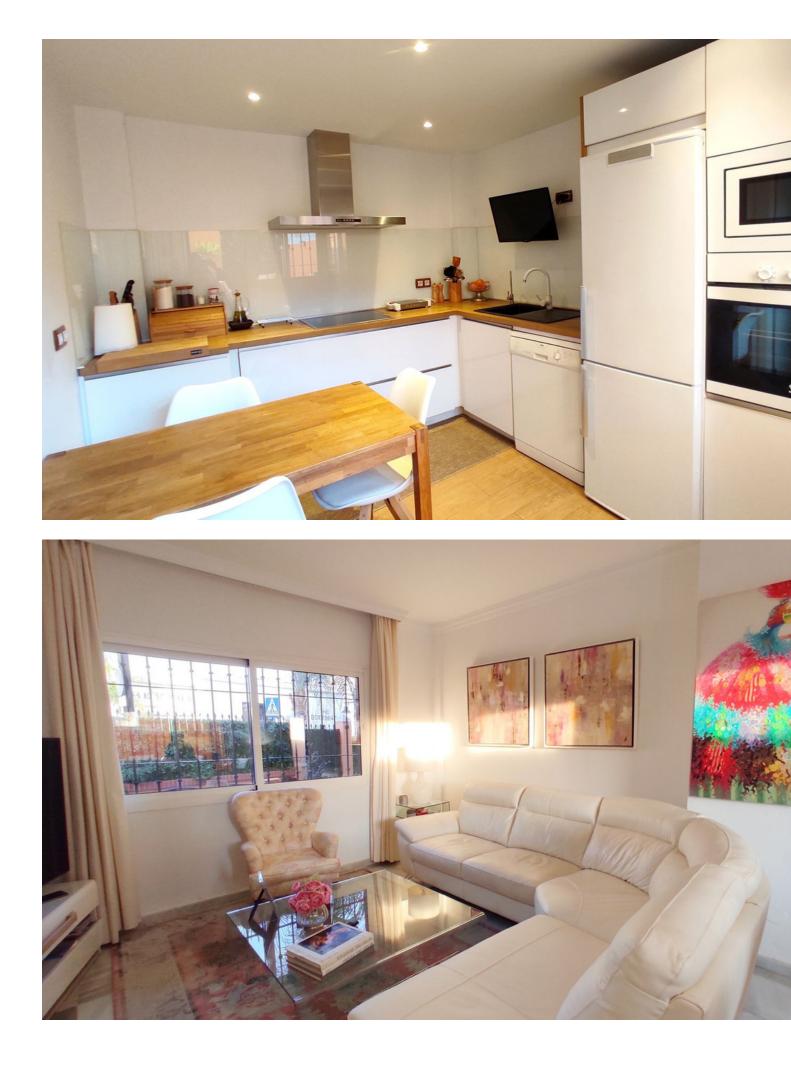

## House

 Drinkable Water

Telephone

Contemporary Semi-Detached Villa in the Heart of Fuengirola Discover the epitome of modern living in this exquisite semi-detached villa located in the charming neighborhood of Los Boliches in Fuengirola. Perfectly situated within a short stroll to both the pristine beaches and the convenient train station, this beautifully renovated home offers the ideal blend of style, convenience, and comfort. As you step inside, you'll immediately notice the abundance of natural light that floods the spacious interior. This tastefully renovated property comprises a welcoming ground floor with an open lounge, a modern kitchen, and a separate guest toilet. The seamless flow between these areas creates a perfect space for both relaxation and entertaining. Venture upstairs to discover three generously sized bedrooms and two elegantly appointed bathrooms. Outside, the property offers a charming front garden and a rear patio, where you can bask in the sunshine throughout the day. A convenient garage with an automatic gate and a separate laundry room/fitness provide additional practicality to this already remarkable home. What sets this semi-detached villa apart is its commitment to sustainability, featuring solar panels for eco-friendly hot water heating and a state-of-the-art air conditioning system for both heating and cooling throughout the entire house. All of this comfort and convenience is nestled right in the center of Fuengirola, a vibrant coastal city known for its beautiful beaches, lively atmosphere, and rich cultural heritage. With its array of restaurants, shops, and entertainment options, Fuengirola offers an exciting and fulfilling lifestyle for residents and visitors alike. Don't miss this opportunity to own a contemporary haven in the heart of Fuengirola. Contact us today to schedule your viewing and make this exceptional villa your new home.