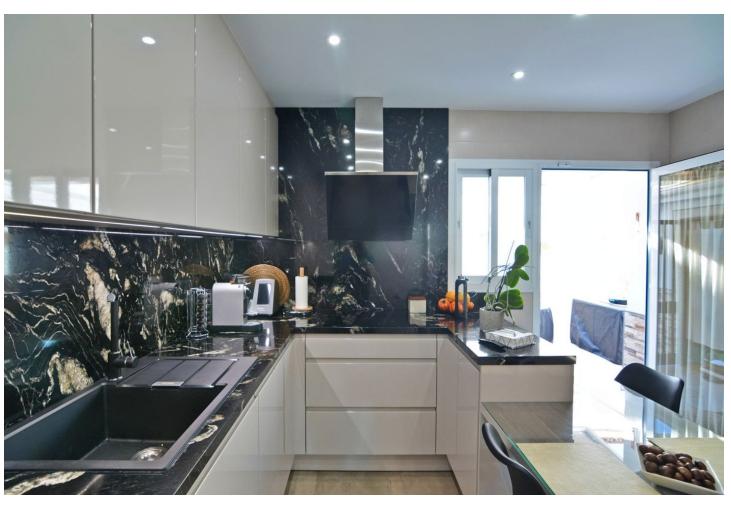

## Sales - House - Fuengirola 429.000€

Fuengirola House

IBI: 432 EUR / year Rubbish: 80 EUR / year

4

2

155 m<sup>2</sup>

We are happy to present this beautiful independent house in the unbeatable area of Pueblo López, close to all the services and amenities that the city of Fuengirola can offer and located in one of the quietest areas of the city. This magnificent house is divided into a total of two floors and is in great condition. It consists of 4 bedrooms and 2 bathrooms, a large living room with the possibility of joining the space with the kitchen and even installing a fireplace. It has a porch of about 40 m2 at the entrance with a private covered parking space, Independent kitchen completely renovated with unbeatable taste and direct access to a spectacular patio with a private laundry room of about 35 m2 where you can have barbecues and enjoy total privacy. Always on the ground floor there is a completely renovated bathroom with a shower. At the second florr of the house are the bedrooms, all 4 are very spacious and all 4 have built-in wardrobes, all exterior, and a bathroom. The location, as we have mentioned, is unbeatable, close to schools, restaurants, transport and shops, the house is in an unbeatable area, close to all services, but in absolute tranquility. For more information about the property and visits, do not hesitate to contact one of our agents without any obligation. We have virtual visit.