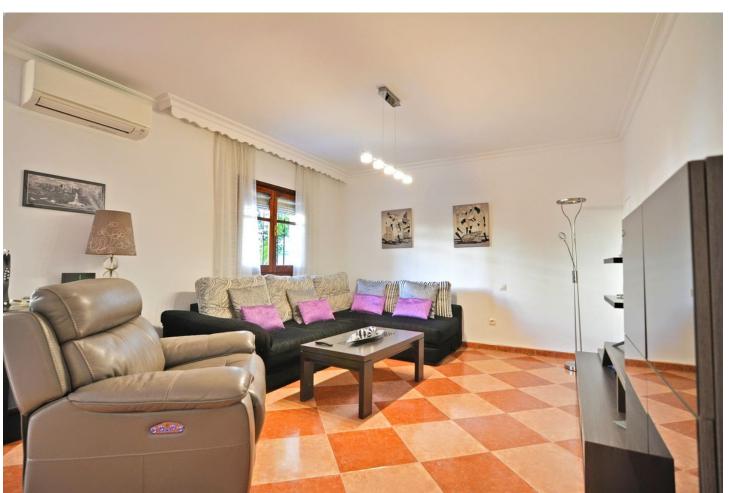

## Sales - House - Fuengirola 429.000€

Fuengirola House

IBI: 432 EUR / year Rubbish: 80 EUR / year

4

2

155 m<sup>2</sup>

We are happy to present this beautiful independent house in the unbeatable area of Pueblo López, close to all the services and amenities that the city of Fuengirola can offer and located in one of the quietest areas of the city. This magnificent house is divided into a total of two floors and is in great condition. It consists of 4 bedrooms and 2 bathrooms, a large living room with the possibility of joining the space with the kitchen and even installing a fireplace. It has a porch of about 40 m2 at the entrance with a private covered parking space, Independent kitchen completely renovated with unbeatable taste and direct access to a spectacular patio with a private laundry room of about 35 m2 where you can have barbecues and enjoy total privacy. Always on the ground floor there is a completely renovated bathroom with a shower. At the second florr of the house are the bedrooms, all 4 are very spacious and all 4 have built-in wardrobes, all exterior, and a bathroom. The location, as we have mentioned, is unbeatable, close to schools, restaurants, transport and shops, the house is in an unbeatable area, close to all services, but in absolute tranquility. For more information about the property and visits, do not hesitate to contact one of our agents without any obligation. We have virtual visit.