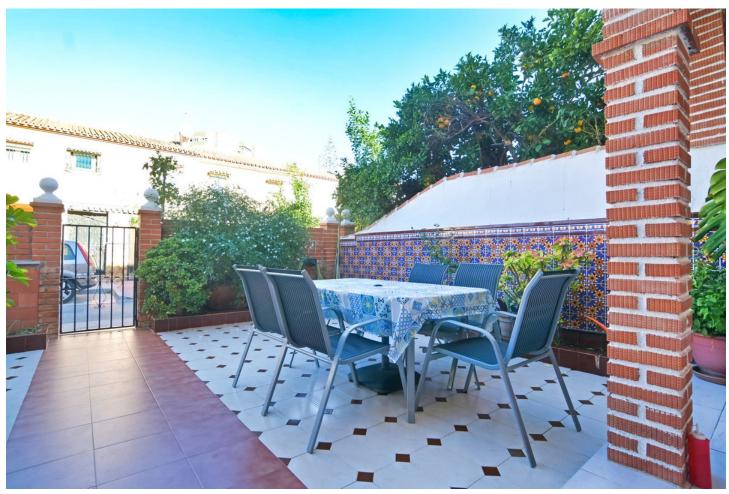

## Sales - House - Fuengirola 429.000€

Fuengirola House

IBI: 432 EUR / year Rubbish: 80 EUR / year

4

2

155 m<sup>2</sup>

We are happy to present this beautiful independent house in the unbeatable area of Pueblo López, close to all the services and amenities that the city of Fuengirola can offer and located in one of the quietest areas of the city. This magnificent house is divided into a total of two floors and is in great condition. It consists of 4 bedrooms and 2 bathrooms, a large living room with the possibility of joining the space with the kitchen and even installing a fireplace. It has a porch of about 40 m2 at the entrance with a private covered parking space, Independent kitchen completely renovated with unbeatable taste and direct access to a spectacular patio with a private laundry room of about 35 m2 where you can have barbecues and enjoy total privacy. Always on the ground floor there is a completely renovated bathroom with a shower. At the second florr of the house are the bedrooms, all 4 are very spacious and all 4 have built-in wardrobes, all exterior, and a bathroom. The location, as we have mentioned, is unbeatable, close to schools, restaurants, transport and shops, the house is in an unbeatable area, close to all services, but in absolute tranquility. For more information about the property and visits, do not hesitate to contact one of our agents without any obligation. We have virtual visit.