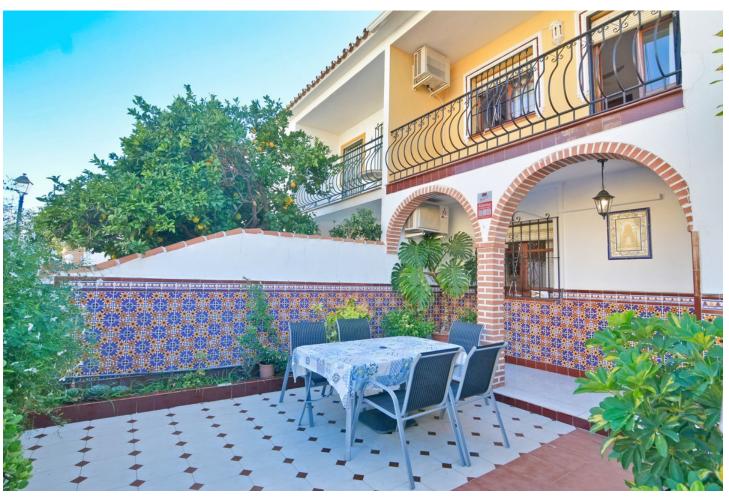

## Sales - House - Fuengirola 429.000€

Fuengirola House

IBI: 432 EUR / year Rubbish: 80 EUR / year

4

2

155 m<sup>2</sup>

We are happy to present this beautiful independent house in the unbeatable area of Pueblo López, close to all the services and amenities that the city of Fuengirola can offer and located in one of the quietest areas of the city. This magnificent house is divided into a total of two floors and is in great condition. It consists of 4 bedrooms and 2 bathrooms, a large living room with the possibility of joining the space with the kitchen and even installing a fireplace. It has a porch of about 40 m2 at the entrance with a private covered parking space, Independent kitchen completely renovated with unbeatable taste and direct access to a spectacular patio with a private laundry room of about 35 m2 where you can have barbecues and enjoy total privacy. Always on the ground floor there is a completely renovated bathroom with a shower. At the second florr of the house are the bedrooms, all 4 are very spacious and all 4 have built-in wardrobes, all exterior, and a bathroom. The location, as we have mentioned, is unbeatable, close to schools, restaurants, transport and shops, the house is in an unbeatable area, close to all services, but in absolute tranquility. For more information about the property and visits, do not hesitate to contact one of our agents without any obligation. We have virtual visit.