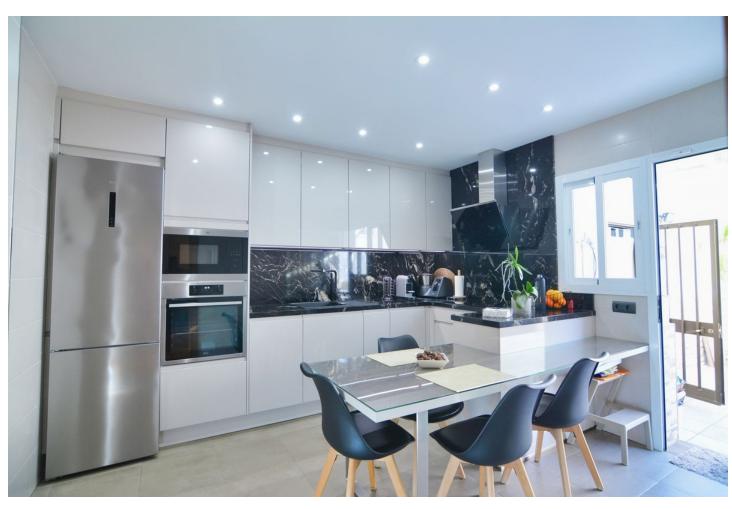

## Sales - House - Fuengirola 429.000€

Fuengirola House

IBI: 432 EUR / year Rubbish: 80 EUR / year

4

2

155 m<sup>2</sup>

We are happy to present this beautiful independent house in the unbeatable area of Pueblo López, close to all the services and amenities that the city of Fuengirola can offer and located in one of the quietest areas of the city. This magnificent house is divided into a total of two floors and is in great condition. It consists of 4 bedrooms and 2 bathrooms, a large living room with the possibility of joining the space with the kitchen and even installing a fireplace. It has a porch of about 40 m2 at the entrance with a private covered parking space, Independent kitchen completely renovated with unbeatable taste and direct access to a spectacular patio with a private laundry room of about 35 m2 where you can have barbecues and enjoy total privacy. Always on the ground floor there is a completely renovated bathroom with a shower. At the second florr of the house are the bedrooms, all 4 are very spacious and all 4 have built-in wardrobes, all exterior, and a bathroom. The location, as we have mentioned, is unbeatable, close to schools, restaurants, transport and shops, the house is in an unbeatable area, close to all services, but in absolute tranquility. For more information about the property and visits, do not hesitate to contact one of our agents without any obligation. We have virtual visit.