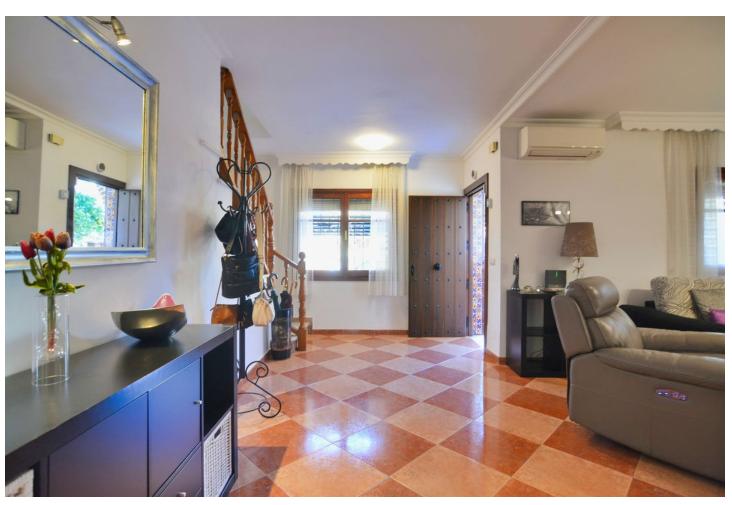

## Sales - House - Fuengirola 429.000€

Fuengirola House

IBI: 432 EUR / year Rubbish: 80 EUR / year

4

2

155 m<sup>2</sup>

We are happy to present this beautiful independent house in the unbeatable area of Pueblo López, close to all the services and amenities that the city of Fuengirola can offer and located in one of the quietest areas of the city. This magnificent house is divided into a total of two floors and is in great condition. It consists of 4 bedrooms and 2 bathrooms, a large living room with the possibility of joining the space with the kitchen and even installing a fireplace. It has a porch of about 40 m2 at the entrance with a private covered parking space, Independent kitchen completely renovated with unbeatable taste and direct access to a spectacular patio with a private laundry room of about 35 m2 where you can have barbecues and enjoy total privacy. Always on the ground floor there is a completely renovated bathroom with a shower. At the second florr of the house are the bedrooms, all 4 are very spacious and all 4 have built-in wardrobes, all exterior, and a bathroom. The location, as we have mentioned, is unbeatable, close to schools, restaurants, transport and shops, the house is in an unbeatable area, close to all services, but in absolute tranquility. For more information about the property and visits, do not hesitate to contact one of our agents without any obligation. We have virtual visit.