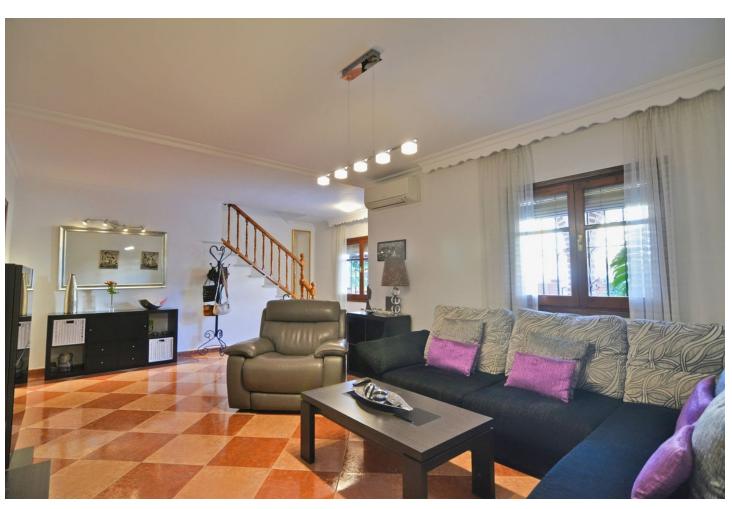

## Sales - House - Fuengirola 429.000€

Fuengirola House

IBI: 432 EUR / year Rubbish: 80 EUR / year

4

2

155 m<sup>2</sup>

We are happy to present this beautiful independent house in the unbeatable area of Pueblo López, close to all the services and amenities that the city of Fuengirola can offer and located in one of the quietest areas of the city. This magnificent house is divided into a total of two floors and is in great condition. It consists of 4 bedrooms and 2 bathrooms, a large living room with the possibility of joining the space with the kitchen and even installing a fireplace. It has a porch of about 40 m2 at the entrance with a private covered parking space, Independent kitchen completely renovated with unbeatable taste and direct access to a spectacular patio with a private laundry room of about 35 m2 where you can have barbecues and enjoy total privacy. Always on the ground floor there is a completely renovated bathroom with a shower. At the second florr of the house are the bedrooms, all 4 are very spacious and all 4 have built-in wardrobes, all exterior, and a bathroom. The location, as we have mentioned, is unbeatable, close to schools, restaurants, transport and shops, the house is in an unbeatable area, close to all services, but in absolute tranquility. For more information about the property and visits, do not hesitate to contact one of our agents without any obligation. We have virtual visit.