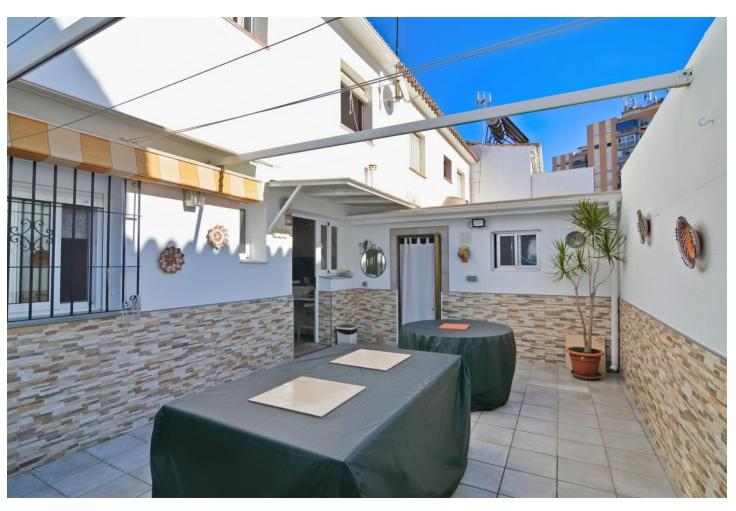

## Sales - House - Fuengirola 429.000€

Fuengirola House

IBI: 432 EUR / year Rubbish: 80 EUR / year

4

2

155 m<sup>2</sup>

We are happy to present this beautiful independent house in the unbeatable area of Pueblo López, close to all the services and amenities that the city of Fuengirola can offer and located in one of the quietest areas of the city. This magnificent house is divided into a total of two floors and is in great condition. It consists of 4 bedrooms and 2 bathrooms, a large living room with the possibility of joining the space with the kitchen and even installing a fireplace. It has a porch of about 40 m2 at the entrance with a private covered parking space, Independent kitchen completely renovated with unbeatable taste and direct access to a spectacular patio with a private laundry room of about 35 m2 where you can have barbecues and enjoy total privacy. Always on the ground floor there is a completely renovated bathroom with a shower. At the second florr of the house are the bedrooms, all 4 are very spacious and all 4 have built-in wardrobes, all exterior, and a bathroom. The location, as we have mentioned, is unbeatable, close to schools, restaurants, transport and shops, the house is in an unbeatable area, close to all services, but in absolute tranquility. For more information about the property and visits, do not hesitate to contact one of our agents without any obligation. We have virtual visit.