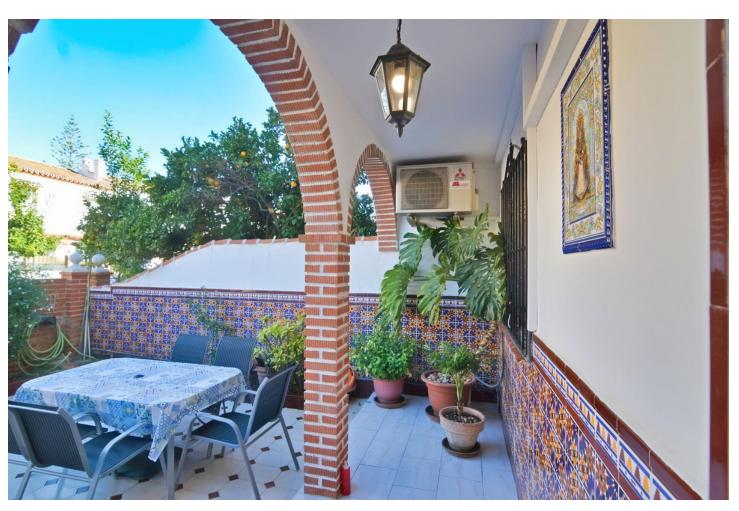

## Sales - House - Fuengirola 429.000€

Fuengirola House

IBI: 432 EUR / year Rubbish: 80 EUR / year

4

2

155 m<sup>2</sup>

We are happy to present this beautiful independent house in the unbeatable area of Pueblo López, close to all the services and amenities that the city of Fuengirola can offer and located in one of the quietest areas of the city. This magnificent house is divided into a total of two floors and is in great condition. It consists of 4 bedrooms and 2 bathrooms, a large living room with the possibility of joining the space with the kitchen and even installing a fireplace. It has a porch of about 40 m2 at the entrance with a private covered parking space, Independent kitchen completely renovated with unbeatable taste and direct access to a spectacular patio with a private laundry room of about 35 m2 where you can have barbecues and enjoy total privacy. Always on the ground floor there is a completely renovated bathroom with a shower. At the second florr of the house are the bedrooms, all 4 are very spacious and all 4 have built-in wardrobes, all exterior, and a bathroom. The location, as we have mentioned, is unbeatable, close to schools, restaurants, transport and shops, the house is in an unbeatable area, close to all services, but in absolute tranquility. For more information about the property and visits, do not hesitate to contact one of our agents without any obligation. We have virtual visit.