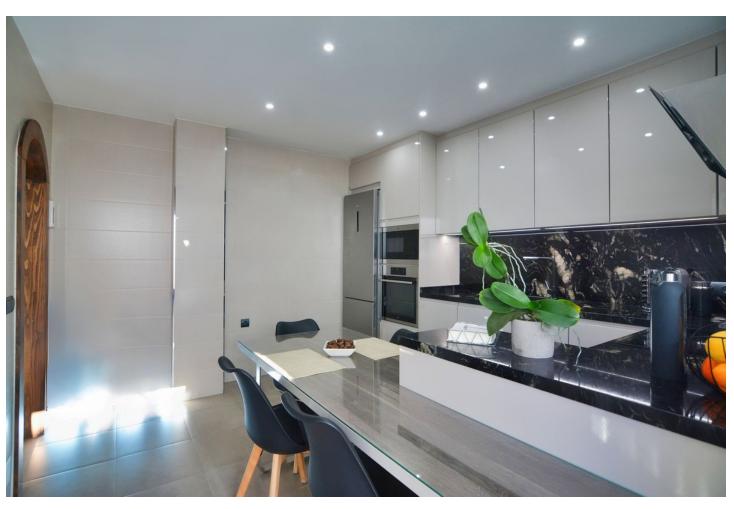

## Sales - House - Fuengirola 429.000€

Fuengirola House

IBI: 432 EUR / year Rubbish: 80 EUR / year

4

2

155 m<sup>2</sup>

We are happy to present this beautiful independent house in the unbeatable area of Pueblo López, close to all the services and amenities that the city of Fuengirola can offer and located in one of the quietest areas of the city. This magnificent house is divided into a total of two floors and is in great condition. It consists of 4 bedrooms and 2 bathrooms, a large living room with the possibility of joining the space with the kitchen and even installing a fireplace. It has a porch of about 40 m2 at the entrance with a private covered parking space, Independent kitchen completely renovated with unbeatable taste and direct access to a spectacular patio with a private laundry room of about 35 m2 where you can have barbecues and enjoy total privacy. Always on the ground floor there is a completely renovated bathroom with a shower. At the second florr of the house are the bedrooms, all 4 are very spacious and all 4 have built-in wardrobes, all exterior, and a bathroom. The location, as we have mentioned, is unbeatable, close to schools, restaurants, transport and shops, the house is in an unbeatable area, close to all services, but in absolute tranquility. For more information about the property and visits, do not hesitate to contact one of our agents without any obligation. We have virtual visit.