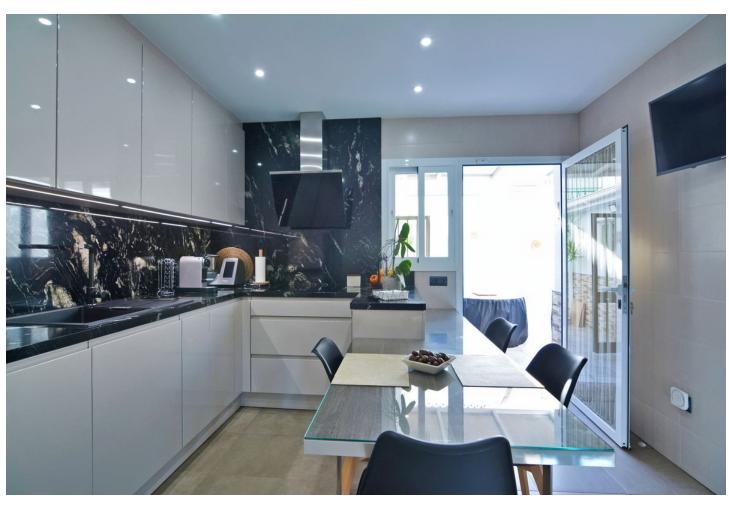

## Sales - House - Fuengirola 429.000€

Fuengirola House

IBI: 432 EUR / year Rubbish: 80 EUR / year

4

2

155 m<sup>2</sup>

We are happy to present this beautiful independent house in the unbeatable area of Pueblo López, close to all the services and amenities that the city of Fuengirola can offer and located in one of the quietest areas of the city. This magnificent house is divided into a total of two floors and is in great condition. It consists of 4 bedrooms and 2 bathrooms, a large living room with the possibility of joining the space with the kitchen and even installing a fireplace. It has a porch of about 40 m2 at the entrance with a private covered parking space, Independent kitchen completely renovated with unbeatable taste and direct access to a spectacular patio with a private laundry room of about 35 m2 where you can have barbecues and enjoy total privacy. Always on the ground floor there is a completely renovated bathroom with a shower. At the second florr of the house are the bedrooms, all 4 are very spacious and all 4 have built-in wardrobes, all exterior, and a bathroom. The location, as we have mentioned, is unbeatable, close to schools, restaurants, transport and shops, the house is in an unbeatable area, close to all services, but in absolute tranquility. For more information about the property and visits, do not hesitate to contact one of our agents without any obligation. We have virtual visit.