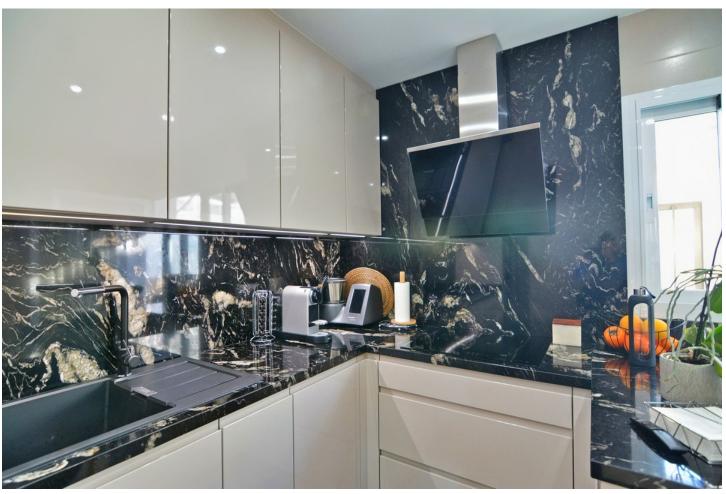

## Sales - House - Fuengirola 429.000€

Fuengirola House

IBI: 432 EUR / year Rubbish: 80 EUR / year

4

2

155 m<sup>2</sup>

We are happy to present this beautiful independent house in the unbeatable area of Pueblo López, close to all the services and amenities that the city of Fuengirola can offer and located in one of the quietest areas of the city. This magnificent house is divided into a total of two floors and is in great condition. It consists of 4 bedrooms and 2 bathrooms, a large living room with the possibility of joining the space with the kitchen and even installing a fireplace. It has a porch of about 40 m2 at the entrance with a private covered parking space, Independent kitchen completely renovated with unbeatable taste and direct access to a spectacular patio with a private laundry room of about 35 m2 where you can have barbecues and enjoy total privacy. Always on the ground floor there is a completely renovated bathroom with a shower. At the second florr of the house are the bedrooms, all 4 are very spacious and all 4 have built-in wardrobes, all exterior, and a bathroom. The location, as we have mentioned, is unbeatable, close to schools, restaurants, transport and shops, the house is in an unbeatable area, close to all services, but in absolute tranquility. For more information about the property and visits, do not hesitate to contact one of our agents without any obligation. We have virtual visit.