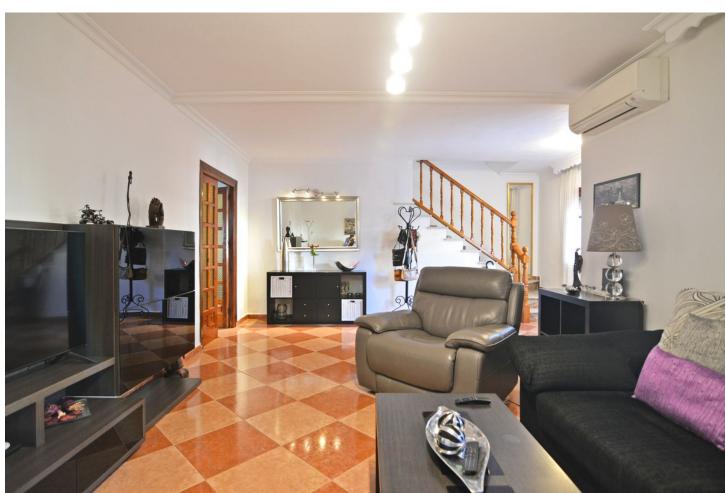

## Sales - House - Fuengirola 429.000€

Fuengirola House

IBI: 432 EUR / year Rubbish: 80 EUR / year

4

2

155 m<sup>2</sup>

We are happy to present this beautiful independent house in the unbeatable area of Pueblo López, close to all the services and amenities that the city of Fuengirola can offer and located in one of the quietest areas of the city. This magnificent house is divided into a total of two floors and is in great condition. It consists of 4 bedrooms and 2 bathrooms, a large living room with the possibility of joining the space with the kitchen and even installing a fireplace. It has a porch of about 40 m2 at the entrance with a private covered parking space, Independent kitchen completely renovated with unbeatable taste and direct access to a spectacular patio with a private laundry room of about 35 m2 where you can have barbecues and enjoy total privacy. Always on the ground floor there is a completely renovated bathroom with a shower. At the second florr of the house are the bedrooms, all 4 are very spacious and all 4 have built-in wardrobes, all exterior, and a bathroom. The location, as we have mentioned, is unbeatable, close to schools, restaurants, transport and shops, the house is in an unbeatable area, close to all services, but in absolute tranquility. For more information about the property and visits, do not hesitate to contact one of our agents without any obligation. We have virtual visit.