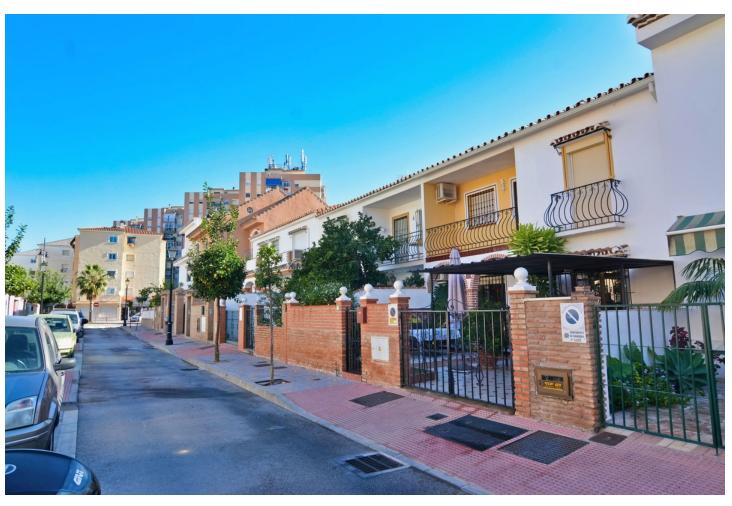

## Sales - House - Fuengirola 429.000€

Fuengirola House

IBI: 432 EUR / year Rubbish: 80 EUR / year

4

2

155 m<sup>2</sup>

We are happy to present this beautiful independent house in the unbeatable area of Pueblo López, close to all the services and amenities that the city of Fuengirola can offer and located in one of the quietest areas of the city. This magnificent house is divided into a total of two floors and is in great condition. It consists of 4 bedrooms and 2 bathrooms, a large living room with the possibility of joining the space with the kitchen and even installing a fireplace. It has a porch of about 40 m2 at the entrance with a private covered parking space, Independent kitchen completely renovated with unbeatable taste and direct access to a spectacular patio with a private laundry room of about 35 m2 where you can have barbecues and enjoy total privacy. Always on the ground floor there is a completely renovated bathroom with a shower. At the second florr of the house are the bedrooms, all 4 are very spacious and all 4 have built-in wardrobes, all exterior, and a bathroom. The location, as we have mentioned, is unbeatable, close to schools, restaurants, transport and shops, the house is in an unbeatable area, close to all services, but in absolute tranquility. For more information about the property and visits, do not hesitate to contact one of our agents without any obligation. We have virtual visit.