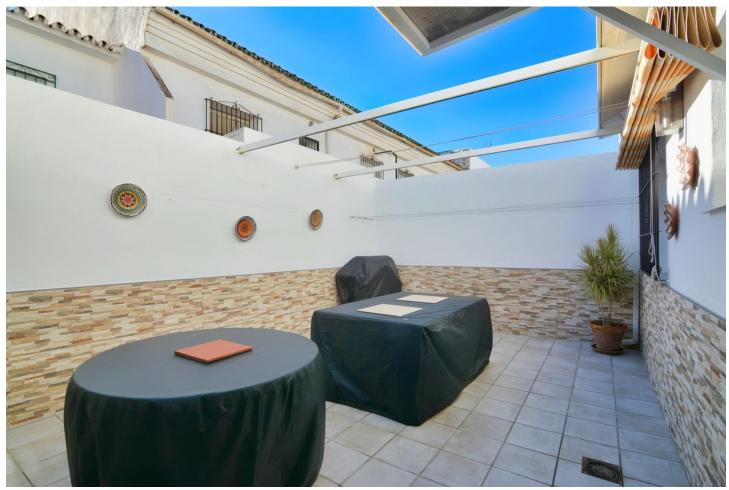

## Sales - House - Fuengirola 429.000€

Fuengirola House

IBI: 432 EUR / year Rubbish: 80 EUR / year

4

2

155 m<sup>2</sup>

We are happy to present this beautiful independent house in the unbeatable area of Pueblo López, close to all the services and amenities that the city of Fuengirola can offer and located in one of the quietest areas of the city. This magnificent house is divided into a total of two floors and is in great condition. It consists of 4 bedrooms and 2 bathrooms, a large living room with the possibility of joining the space with the kitchen and even installing a fireplace. It has a porch of about 40 m2 at the entrance with a private covered parking space, Independent kitchen completely renovated with unbeatable taste and direct access to a spectacular patio with a private laundry room of about 35 m2 where you can have barbecues and enjoy total privacy. Always on the ground floor there is a completely renovated bathroom with a shower. At the second florr of the house are the bedrooms, all 4 are very spacious and all 4 have built-in wardrobes, all exterior, and a bathroom. The location, as we have mentioned, is unbeatable, close to schools, restaurants, transport and shops, the house is in an unbeatable area, close to all services, but in absolute tranquility. For more information about the property and visits, do not hesitate to contact one of our agents without any obligation. We have virtual visit.