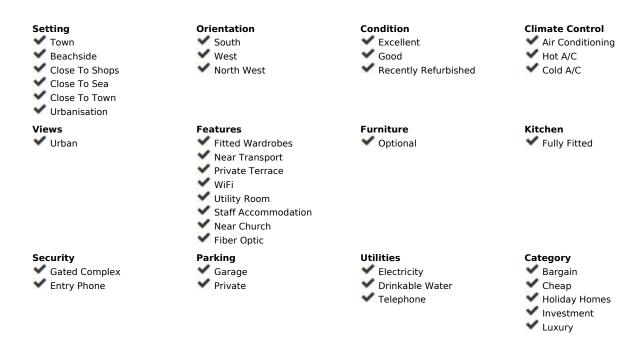

## Sales - House - Fuengirola 429.000€

Fuengirola House

IBI: 432 EUR / year Rubbish: 80 EUR / year

4

2

155 m<sup>2</sup>

We are happy to present this beautiful independent house in the unbeatable area of Pueblo López, close to all the services and amenities that the city of Fuengirola can offer and located in one of the quietest areas of the city. This magnificent house is divided into a total of two floors and is in great condition. It consists of 4 bedrooms and 2 bathrooms, a large living room with the possibility of joining the space with the kitchen and even installing a fireplace. It has a porch of about 40 m2 at the entrance with a private covered parking space, Independent kitchen completely renovated with unbeatable taste and direct access to a spectacular patio with a private laundry room of about 35 m2 where you can have barbecues and enjoy total privacy. Always on the ground floor there is a completely renovated bathroom with a shower. At the second florr of the house are the bedrooms, all 4 are very spacious and all 4 have built-in wardrobes, all exterior, and a bathroom. The location, as we have mentioned, is unbeatable, close to schools, restaurants, transport and shops, the house is in an unbeatable area, close to all services, but in absolute tranquility. For more information about the property and visits, do not hesitate to contact one of our agents without any obligation. We have virtual visit.