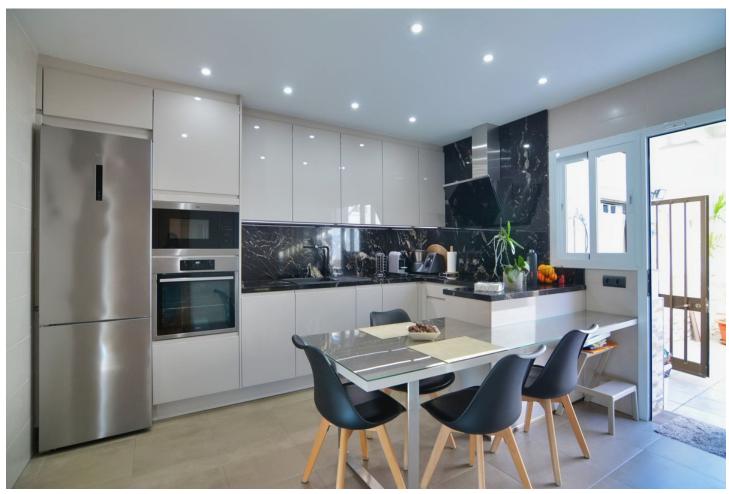

## Sales - House - Fuengirola 429.000€

Fuengirola House

IBI: 432 EUR / year Rubbish: 80 EUR / year

4

2

155 m<sup>2</sup>

We are happy to present this beautiful independent house in the unbeatable area of Pueblo López, close to all the services and amenities that the city of Fuengirola can offer and located in one of the quietest areas of the city. This magnificent house is divided into a total of two floors and is in great condition. It consists of 4 bedrooms and 2 bathrooms, a large living room with the possibility of joining the space with the kitchen and even installing a fireplace. It has a porch of about 40 m2 at the entrance with a private covered parking space, Independent kitchen completely renovated with unbeatable taste and direct access to a spectacular patio with a private laundry room of about 35 m2 where you can have barbecues and enjoy total privacy. Always on the ground floor there is a completely renovated bathroom with a shower. At the second florr of the house are the bedrooms, all 4 are very spacious and all 4 have built-in wardrobes, all exterior, and a bathroom. The location, as we have mentioned, is unbeatable, close to schools, restaurants, transport and shops, the house is in an unbeatable area, close to all services, but in absolute tranquility. For more information about the property and visits, do not hesitate to contact one of our agents without any obligation. We have virtual visit.