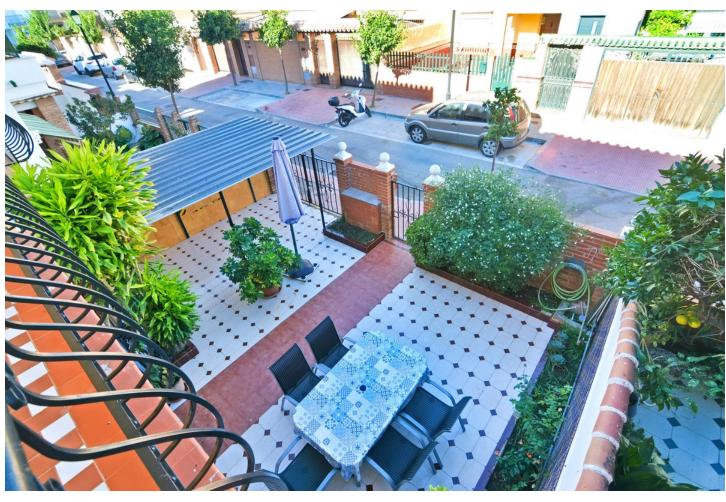

## Sales - House - Fuengirola 429.000€

Fuengirola House

IBI: 432 EUR / year Rubbish: 80 EUR / year

4

2

155 m<sup>2</sup>

We are happy to present this beautiful independent house in the unbeatable area of Pueblo López, close to all the services and amenities that the city of Fuengirola can offer and located in one of the quietest areas of the city. This magnificent house is divided into a total of two floors and is in great condition. It consists of 4 bedrooms and 2 bathrooms, a large living room with the possibility of joining the space with the kitchen and even installing a fireplace. It has a porch of about 40 m2 at the entrance with a private covered parking space, Independent kitchen completely renovated with unbeatable taste and direct access to a spectacular patio with a private laundry room of about 35 m2 where you can have barbecues and enjoy total privacy. Always on the ground floor there is a completely renovated bathroom with a shower. At the second florr of the house are the bedrooms, all 4 are very spacious and all 4 have built-in wardrobes, all exterior, and a bathroom. The location, as we have mentioned, is unbeatable, close to schools, restaurants, transport and shops, the house is in an unbeatable area, close to all services, but in absolute tranquility. For more information about the property and visits, do not hesitate to contact one of our agents without any obligation. We have virtual visit.