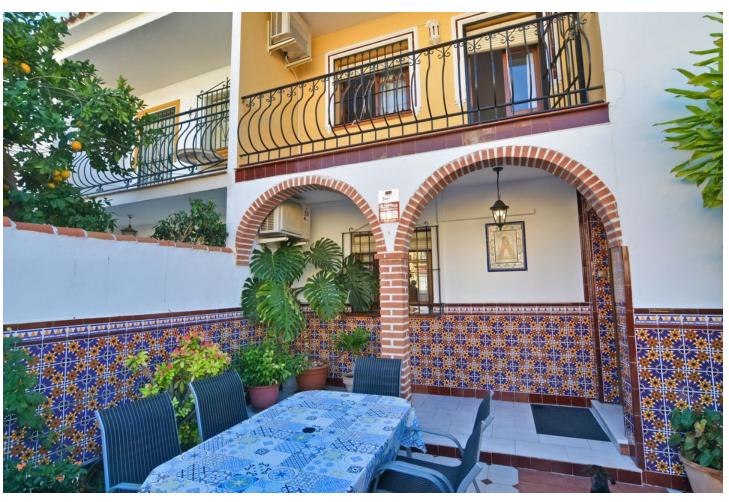

## Sales - House - Fuengirola 429.000€

Fuengirola House

IBI: 432 EUR / year Rubbish: 80 EUR / year

4

2

155 m<sup>2</sup>

We are happy to present this beautiful independent house in the unbeatable area of Pueblo López, close to all the services and amenities that the city of Fuengirola can offer and located in one of the quietest areas of the city. This magnificent house is divided into a total of two floors and is in great condition. It consists of 4 bedrooms and 2 bathrooms, a large living room with the possibility of joining the space with the kitchen and even installing a fireplace. It has a porch of about 40 m2 at the entrance with a private covered parking space, Independent kitchen completely renovated with unbeatable taste and direct access to a spectacular patio with a private laundry room of about 35 m2 where you can have barbecues and enjoy total privacy. Always on the ground floor there is a completely renovated bathroom with a shower. At the second florr of the house are the bedrooms, all 4 are very spacious and all 4 have built-in wardrobes, all exterior, and a bathroom. The location, as we have mentioned, is unbeatable, close to schools, restaurants, transport and shops, the house is in an unbeatable area, close to all services, but in absolute tranquility. For more information about the property and visits, do not hesitate to contact one of our agents without any obligation. We have virtual visit.