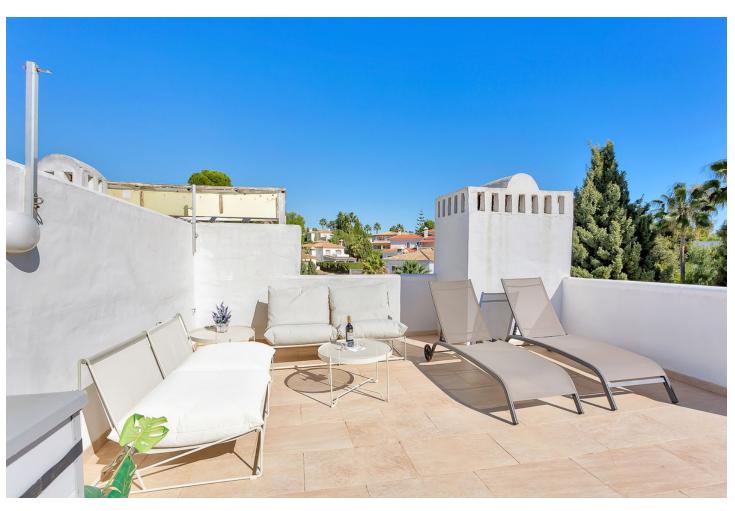

## Sales - Apartment - Calahonda 249.00€

Calahonda Apartment

Community: 1,560 EUR / year IBI: 420 EUR / year Rubbish: 90 EUR / year

2

1

92 m2

Fantastic Duplex-Penthouse in the very popular complex ONA CAMPANARIO in the center of Calahonda. This is a perfect location to walk to the beach, plenty of restaurants and supermarkets are within walking distance. The apartment consists of 2 bedrooms and a complete bathroom with underfloor heating, a semi open kitchen, a bright living-dining room with fireplace and a large covered terrace. The highlight of this property is the rooftop terrace where you will have sun all day. This penthouse is in good condition and sold fully furnished. The community offers reception, gym, sauna, 2 swimming pools and there is a medical center in the same building. This is an ideal location to live all year round or just for holidays. It is also very interesting for investors because of its very high rental income.