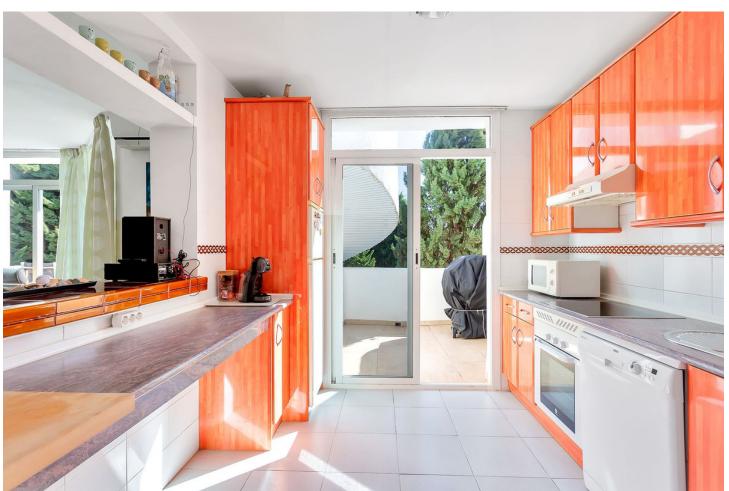

## Sales - Apartment - Calahonda 249.00€

Calahonda Apartment

Community: 1,560 EUR / year IBI: 420 EUR / year Rubbish: 90 EUR / year

2

1

92 m2

Fantastic Duplex-Penthouse in the very popular complex ONA CAMPANARIO in the center of Calahonda. This is a perfect location to walk to the beach, plenty of restaurants and supermarkets are within walking distance. The apartment consists of 2 bedrooms and a complete bathroom with underfloor heating, a semi open kitchen, a bright living-dining room with fireplace and a large covered terrace. The highlight of this property is the rooftop terrace where you will have sun all day. This penthouse is in good condition and sold fully furnished. The community offers reception, gym, sauna, 2 swimming pools and there is a medical center in the same building. This is an ideal location to live all year round or just for holidays. It is also very interesting for investors because of its very high rental income.