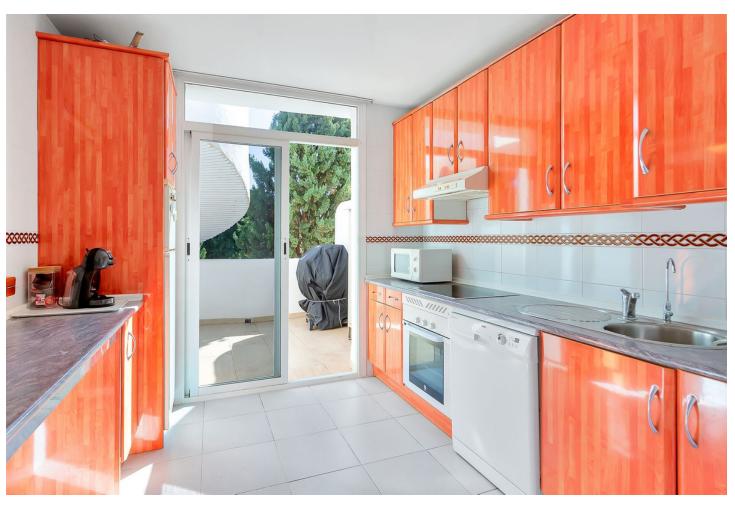

## Sales - Apartment - Calahonda 249.00€

Calahonda Apartment

Community: 1,560 EUR / year IBI: 420 EUR / year Rubbish: 90 EUR / year

2

1

92 m2

Fantastic Duplex-Penthouse in the very popular complex ONA CAMPANARIO in the center of Calahonda. This is a perfect location to walk to the beach, plenty of restaurants and supermarkets are within walking distance. The apartment consists of 2 bedrooms and a complete bathroom with underfloor heating, a semi open kitchen, a bright living-dining room with fireplace and a large covered terrace. The highlight of this property is the rooftop terrace where you will have sun all day. This penthouse is in good condition and sold fully furnished. The community offers reception, gym, sauna, 2 swimming pools and there is a medical center in the same building. This is an ideal location to live all year round or just for holidays. It is also very interesting for investors because of its very high rental income.