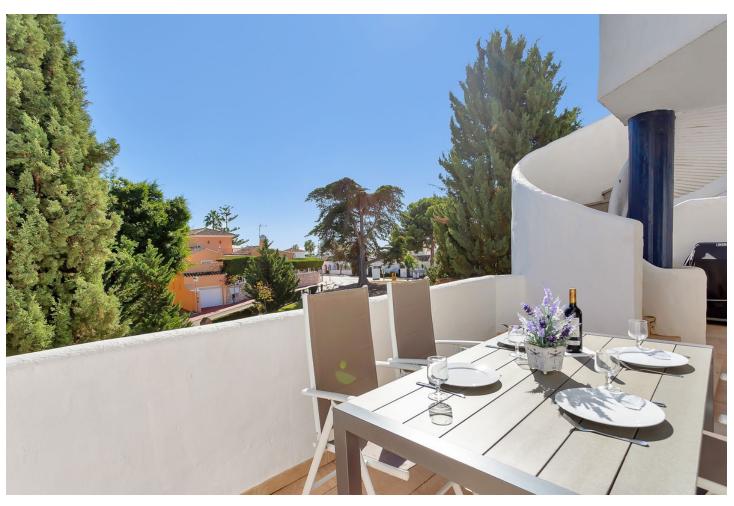

## Sales - Apartment - Calahonda 249.00€

Calahonda Apartment

Community: 1,560 EUR / year IBI: 420 EUR / year Rubbish: 90 EUR / year

2

1

92 m2

Fantastic Duplex-Penthouse in the very popular complex ONA CAMPANARIO in the center of Calahonda. This is a perfect location to walk to the beach, plenty of restaurants and supermarkets are within walking distance. The apartment consists of 2 bedrooms and a complete bathroom with underfloor heating, a semi open kitchen, a bright living-dining room with fireplace and a large covered terrace. The highlight of this property is the rooftop terrace where you will have sun all day. This penthouse is in good condition and sold fully furnished. The community offers reception, gym, sauna, 2 swimming pools and there is a medical center in the same building. This is an ideal location to live all year round or just for holidays. It is also very interesting for investors because of its very high rental income.