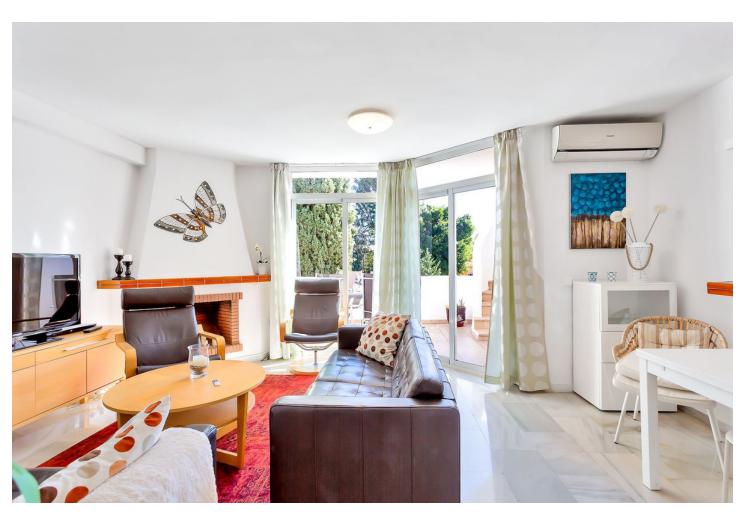

## Sales - Apartment - Calahonda 249.00€

Calahonda Apartment

Community: 1,560 EUR / year IBI: 420 EUR / year Rubbish: 90 EUR / year

2

1

92 m2

Fantastic Duplex-Penthouse in the very popular complex ONA CAMPANARIO in the center of Calahonda. This is a perfect location to walk to the beach, plenty of restaurants and supermarkets are within walking distance. The apartment consists of 2 bedrooms and a complete bathroom with underfloor heating, a semi open kitchen, a bright living-dining room with fireplace and a large covered terrace. The highlight of this property is the rooftop terrace where you will have sun all day. This penthouse is in good condition and sold fully furnished. The community offers reception, gym, sauna, 2 swimming pools and there is a medical center in the same building. This is an ideal location to live all year round or just for holidays. It is also very interesting for investors because of its very high rental income.