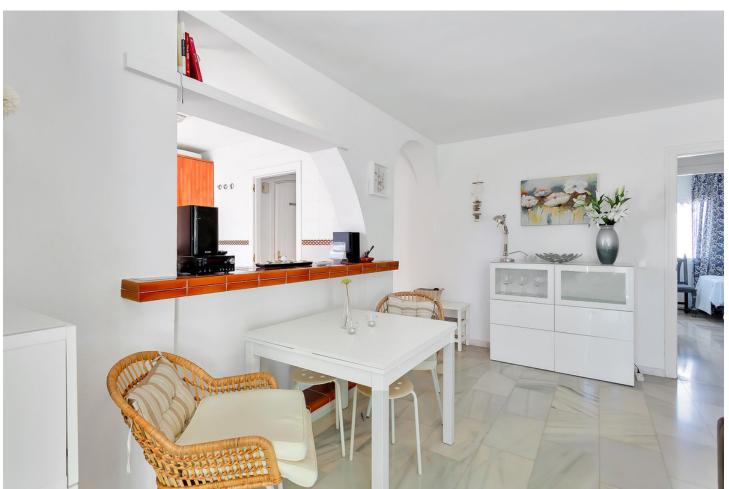

## Sales - Apartment - Calahonda 249.00€

Calahonda Apartment

Community: 1,560 EUR / year IBI: 420 EUR / year Rubbish: 90 EUR / year

2

1

92 m2

Fantastic Duplex-Penthouse in the very popular complex ONA CAMPANARIO in the center of Calahonda. This is a perfect location to walk to the beach, plenty of restaurants and supermarkets are within walking distance. The apartment consists of 2 bedrooms and a complete bathroom with underfloor heating, a semi open kitchen, a bright living-dining room with fireplace and a large covered terrace. The highlight of this property is the rooftop terrace where you will have sun all day. This penthouse is in good condition and sold fully furnished. The community offers reception, gym, sauna, 2 swimming pools and there is a medical center in the same building. This is an ideal location to live all year round or just for holidays. It is also very interesting for investors because of its very high rental income.