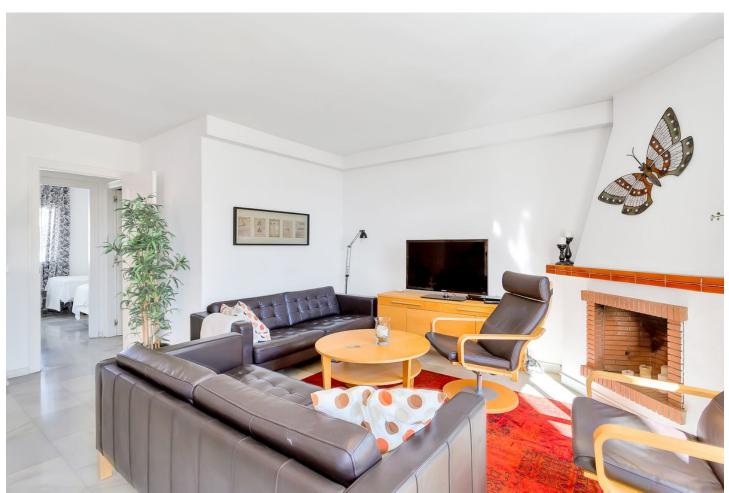

## Sales - Apartment - Calahonda 249.00€

Calahonda Apartment

Community: 1,560 EUR / year IBI: 420 EUR / year Rubbish: 90 EUR / year

2

1

92 m2

Fantastic Duplex-Penthouse in the very popular complex ONA CAMPANARIO in the center of Calahonda. This is a perfect location to walk to the beach, plenty of restaurants and supermarkets are within walking distance. The apartment consists of 2 bedrooms and a complete bathroom with underfloor heating, a semi open kitchen, a bright living-dining room with fireplace and a large covered terrace. The highlight of this property is the rooftop terrace where you will have sun all day. This penthouse is in good condition and sold fully furnished. The community offers reception, gym, sauna, 2 swimming pools and there is a medical center in the same building. This is an ideal location to live all year round or just for holidays. It is also very interesting for investors because of its very high rental income.