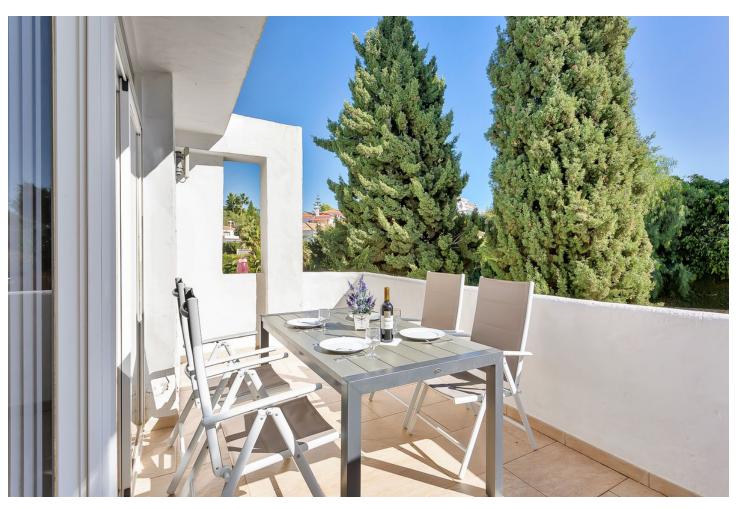

## Sales - Apartment - Calahonda 249.00€

Calahonda Apartment

Community: 1,560 EUR / year IBI: 420 EUR / year Rubbish: 90 EUR / year

2

1

92 m2

Fantastic Duplex-Penthouse in the very popular complex ONA CAMPANARIO in the center of Calahonda. This is a perfect location to walk to the beach, plenty of restaurants and supermarkets are within walking distance. The apartment consists of 2 bedrooms and a complete bathroom with underfloor heating, a semi open kitchen, a bright living-dining room with fireplace and a large covered terrace. The highlight of this property is the rooftop terrace where you will have sun all day. This penthouse is in good condition and sold fully furnished. The community offers reception, gym, sauna, 2 swimming pools and there is a medical center in the same building. This is an ideal location to live all year round or just for holidays. It is also very interesting for investors because of its very high rental income.