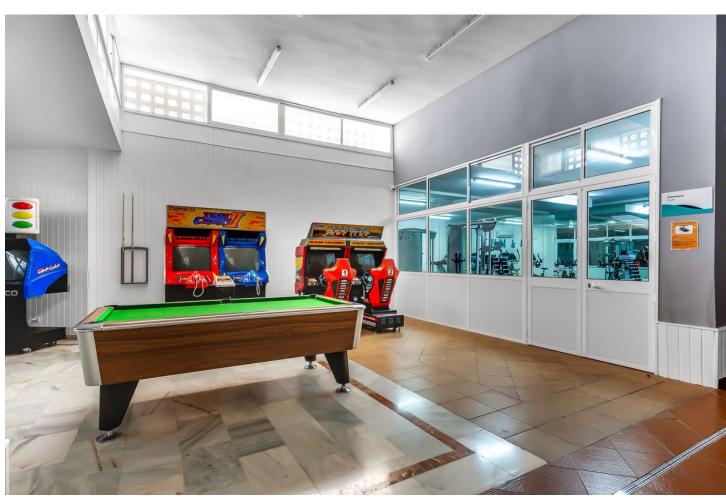

## Sales - Apartment - Calahonda 249.00€

Calahonda Apartment

Community: 1,560 EUR / year IBI: 420 EUR / year Rubbish: 90 EUR / year

2

1

92 m2

Fantastic Duplex-Penthouse in the very popular complex ONA CAMPANARIO in the center of Calahonda. This is a perfect location to walk to the beach, plenty of restaurants and supermarkets are within walking distance. The apartment consists of 2 bedrooms and a complete bathroom with underfloor heating, a semi open kitchen, a bright living-dining room with fireplace and a large covered terrace. The highlight of this property is the rooftop terrace where you will have sun all day. This penthouse is in good condition and sold fully furnished. The community offers reception, gym, sauna, 2 swimming pools and there is a medical center in the same building. This is an ideal location to live all year round or just for holidays. It is also very interesting for investors because of its very high rental income.