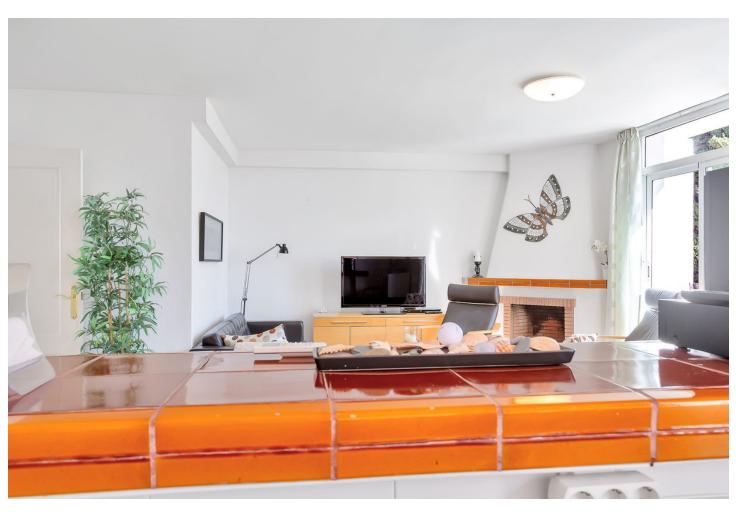

## Sales - Apartment - Calahonda 249.00€

Calahonda Apartment

Community: 1,560 EUR / year IBI: 420 EUR / year Rubbish: 90 EUR / year

2

1

92 m2

Fantastic Duplex-Penthouse in the very popular complex ONA CAMPANARIO in the center of Calahonda. This is a perfect location to walk to the beach, plenty of restaurants and supermarkets are within walking distance. The apartment consists of 2 bedrooms and a complete bathroom with underfloor heating, a semi open kitchen, a bright living-dining room with fireplace and a large covered terrace. The highlight of this property is the rooftop terrace where you will have sun all day. This penthouse is in good condition and sold fully furnished. The community offers reception, gym, sauna, 2 swimming pools and there is a medical center in the same building. This is an ideal location to live all year round or just for holidays. It is also very interesting for investors because of its very high rental income.