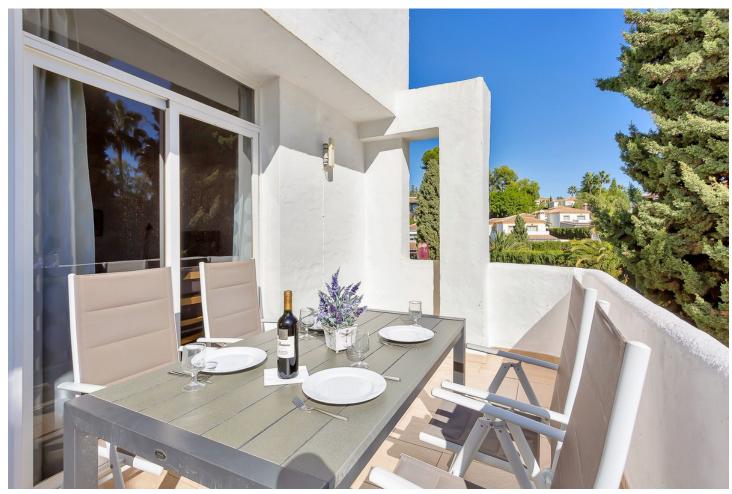

## Sales - Apartment - Calahonda 249.00€

Calahonda Apartment

Community: 1,560 EUR / year IBI: 420 EUR / year Rubbish: 90 EUR / year

2

1

92 m2

Fantastic Duplex-Penthouse in the very popular complex ONA CAMPANARIO in the center of Calahonda. This is a perfect location to walk to the beach, plenty of restaurants and supermarkets are within walking distance. The apartment consists of 2 bedrooms and a complete bathroom with underfloor heating, a semi open kitchen, a bright living-dining room with fireplace and a large covered terrace. The highlight of this property is the rooftop terrace where you will have sun all day. This penthouse is in good condition and sold fully furnished. The community offers reception, gym, sauna, 2 swimming pools and there is a medical center in the same building. This is an ideal location to live all year round or just for holidays. It is also very interesting for investors because of its very high rental income.