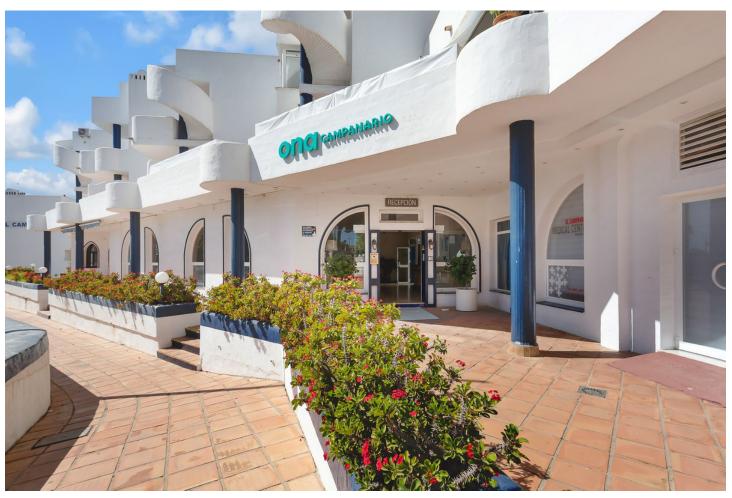

## Sales - Apartment - Calahonda 249.00€

Calahonda Apartment

Community: 1,560 EUR / year IBI: 420 EUR / year Rubbish: 90 EUR / year

2

1

92 m2

Fantastic Duplex-Penthouse in the very popular complex ONA CAMPANARIO in the center of Calahonda. This is a perfect location to walk to the beach, plenty of restaurants and supermarkets are within walking distance. The apartment consists of 2 bedrooms and a complete bathroom with underfloor heating, a semi open kitchen, a bright living-dining room with fireplace and a large covered terrace. The highlight of this property is the rooftop terrace where you will have sun all day. This penthouse is in good condition and sold fully furnished. The community offers reception, gym, sauna, 2 swimming pools and there is a medical center in the same building. This is an ideal location to live all year round or just for holidays. It is also very interesting for investors because of its very high rental income.