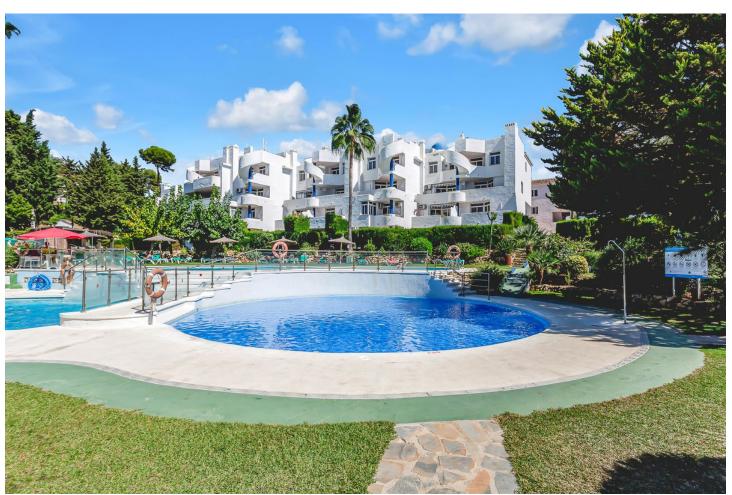

## Sales - Apartment - Calahonda 249.00€

Calahonda Apartment

Community: 1,560 EUR / year IBI: 420 EUR / year Rubbish: 90 EUR / year

2

1

92 m2

Fantastic Duplex-Penthouse in the very popular complex ONA CAMPANARIO in the center of Calahonda. This is a perfect location to walk to the beach, plenty of restaurants and supermarkets are within walking distance. The apartment consists of 2 bedrooms and a complete bathroom with underfloor heating, a semi open kitchen, a bright living-dining room with fireplace and a large covered terrace. The highlight of this property is the rooftop terrace where you will have sun all day. This penthouse is in good condition and sold fully furnished. The community offers reception, gym, sauna, 2 swimming pools and there is a medical center in the same building. This is an ideal location to live all year round or just for holidays. It is also very interesting for investors because of its very high rental income.