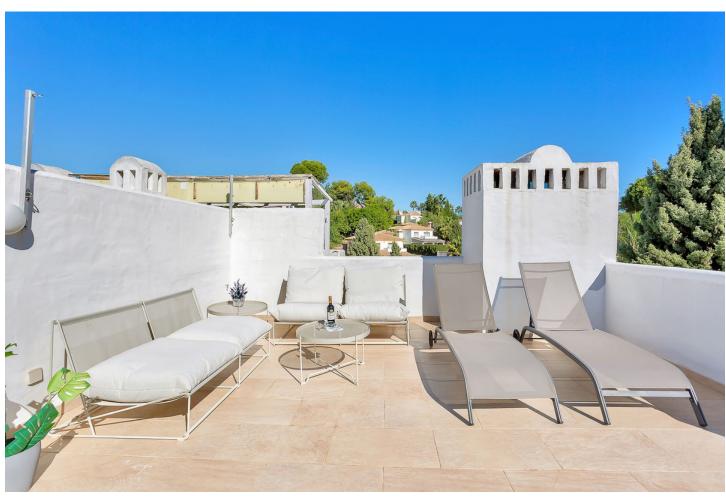

## Sales - Apartment - Calahonda 249.00€

Calahonda Apartment

Community: 1,560 EUR / year IBI: 420 EUR / year Rubbish: 90 EUR / year

2

1

92 m2

Fantastic Duplex-Penthouse in the very popular complex ONA CAMPANARIO in the center of Calahonda. This is a perfect location to walk to the beach, plenty of restaurants and supermarkets are within walking distance. The apartment consists of 2 bedrooms and a complete bathroom with underfloor heating, a semi open kitchen, a bright living-dining room with fireplace and a large covered terrace. The highlight of this property is the rooftop terrace where you will have sun all day. This penthouse is in good condition and sold fully furnished. The community offers reception, gym, sauna, 2 swimming pools and there is a medical center in the same building. This is an ideal location to live all year round or just for holidays. It is also very interesting for investors because of its very high rental income.