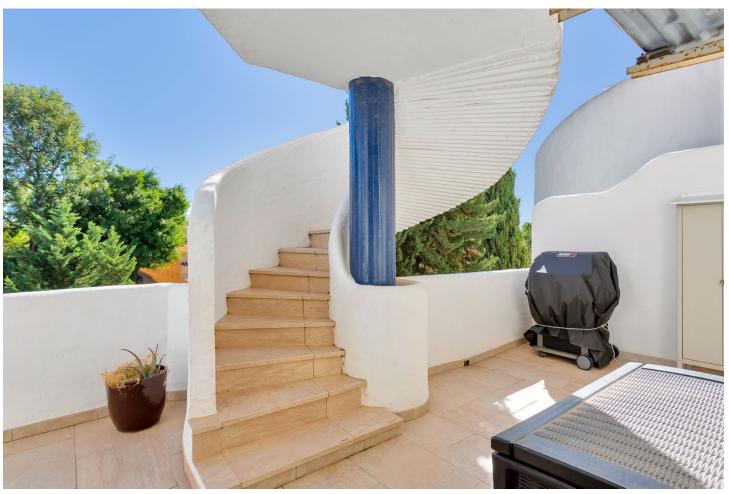

## Sales - Apartment - Calahonda 249.00€

Calahonda Apartment

Community: 1,560 EUR / year IBI: 420 EUR / year Rubbish: 90 EUR / year

2

1

92 m2

Fantastic Duplex-Penthouse in the very popular complex ONA CAMPANARIO in the center of Calahonda. This is a perfect location to walk to the beach, plenty of restaurants and supermarkets are within walking distance. The apartment consists of 2 bedrooms and a complete bathroom with underfloor heating, a semi open kitchen, a bright living-dining room with fireplace and a large covered terrace. The highlight of this property is the rooftop terrace where you will have sun all day. This penthouse is in good condition and sold fully furnished. The community offers reception, gym, sauna, 2 swimming pools and there is a medical center in the same building. This is an ideal location to live all year round or just for holidays. It is also very interesting for investors because of its very high rental income.