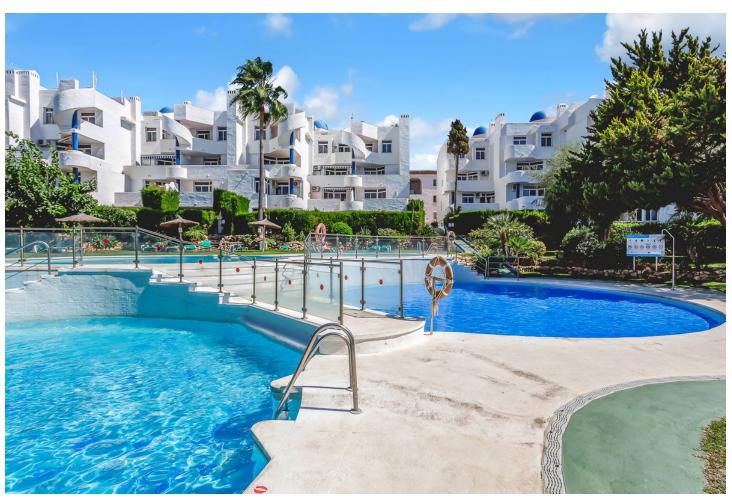

## Sales - Apartment - Calahonda 249.00€

Calahonda Apartment

Community: 1,560 EUR / year IBI: 420 EUR / year Rubbish: 90 EUR / year

2

1

92 m2

Fantastic Duplex-Penthouse in the very popular complex ONA CAMPANARIO in the center of Calahonda. This is a perfect location to walk to the beach, plenty of restaurants and supermarkets are within walking distance. The apartment consists of 2 bedrooms and a complete bathroom with underfloor heating, a semi open kitchen, a bright living-dining room with fireplace and a large covered terrace. The highlight of this property is the rooftop terrace where you will have sun all day. This penthouse is in good condition and sold fully furnished. The community offers reception, gym, sauna, 2 swimming pools and there is a medical center in the same building. This is an ideal location to live all year round or just for holidays. It is also very interesting for investors because of its very high rental income.