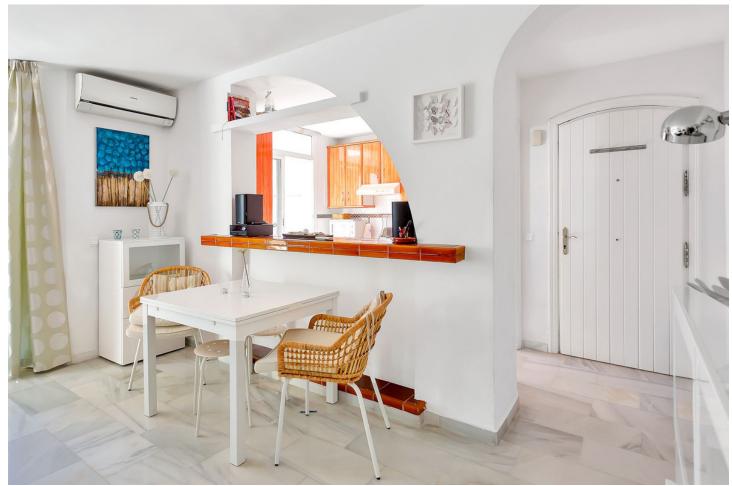

## Sales - Apartment - Calahonda 249.00€

Calahonda Apartment

Community: 1,560 EUR / year IBI: 420 EUR / year Rubbish: 90 EUR / year

2

1

92 m2

Fantastic Duplex-Penthouse in the very popular complex ONA CAMPANARIO in the center of Calahonda. This is a perfect location to walk to the beach, plenty of restaurants and supermarkets are within walking distance. The apartment consists of 2 bedrooms and a complete bathroom with underfloor heating, a semi open kitchen, a bright living-dining room with fireplace and a large covered terrace. The highlight of this property is the rooftop terrace where you will have sun all day. This penthouse is in good condition and sold fully furnished. The community offers reception, gym, sauna, 2 swimming pools and there is a medical center in the same building. This is an ideal location to live all year round or just for holidays. It is also very interesting for investors because of its very high rental income.