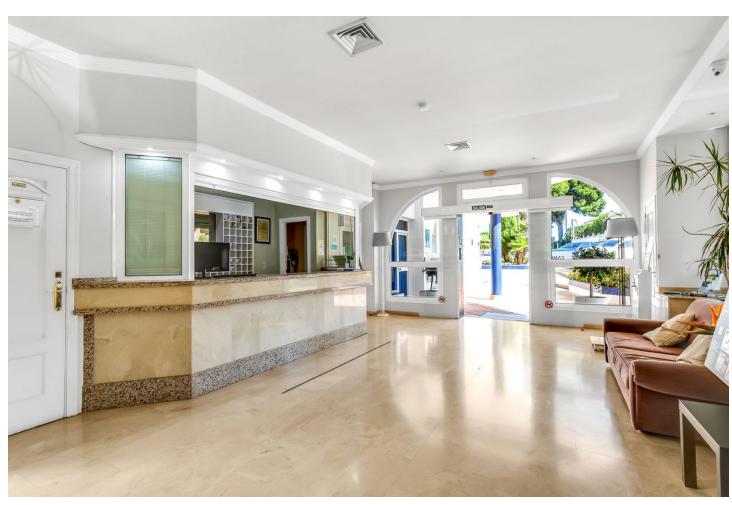

## Sales - Apartment - Calahonda 249.00€

Calahonda Apartment

Community: 1,560 EUR / year IBI: 420 EUR / year Rubbish: 90 EUR / year

2

1

92 m2

Fantastic Duplex-Penthouse in the very popular complex ONA CAMPANARIO in the center of Calahonda. This is a perfect location to walk to the beach, plenty of restaurants and supermarkets are within walking distance. The apartment consists of 2 bedrooms and a complete bathroom with underfloor heating, a semi open kitchen, a bright living-dining room with fireplace and a large covered terrace. The highlight of this property is the rooftop terrace where you will have sun all day. This penthouse is in good condition and sold fully furnished. The community offers reception, gym, sauna, 2 swimming pools and there is a medical center in the same building. This is an ideal location to live all year round or just for holidays. It is also very interesting for investors because of its very high rental income.