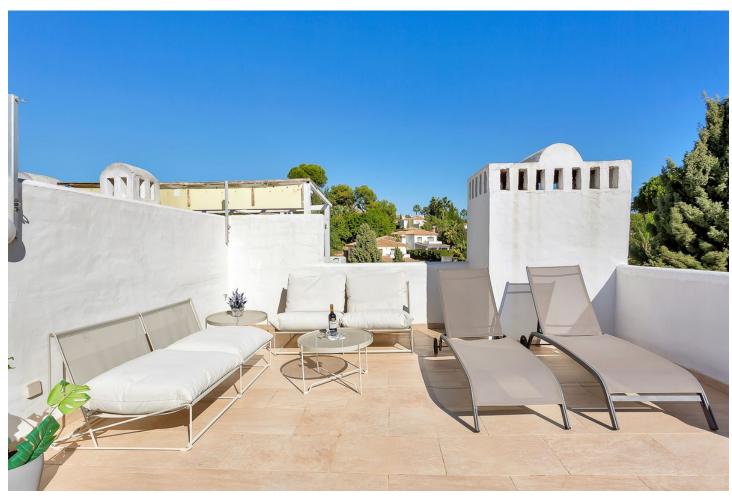

## Sales - Apartment - Calahonda 249.00€

Calahonda Apartment

Community: 1,560 EUR / year IBI: 420 EUR / year Rubbish: 90 EUR / year

2

1

92 m2

Fantastic Duplex-Penthouse in the very popular complex ONA CAMPANARIO in the center of Calahonda. This is a perfect location to walk to the beach, plenty of restaurants and supermarkets are within walking distance. The apartment consists of 2 bedrooms and a complete bathroom with underfloor heating, a semi open kitchen, a bright living-dining room with fireplace and a large covered terrace. The highlight of this property is the rooftop terrace where you will have sun all day. This penthouse is in good condition and sold fully furnished. The community offers reception, gym, sauna, 2 swimming pools and there is a medical center in the same building. This is an ideal location to live all year round or just for holidays. It is also very interesting for investors because of its very high rental income.