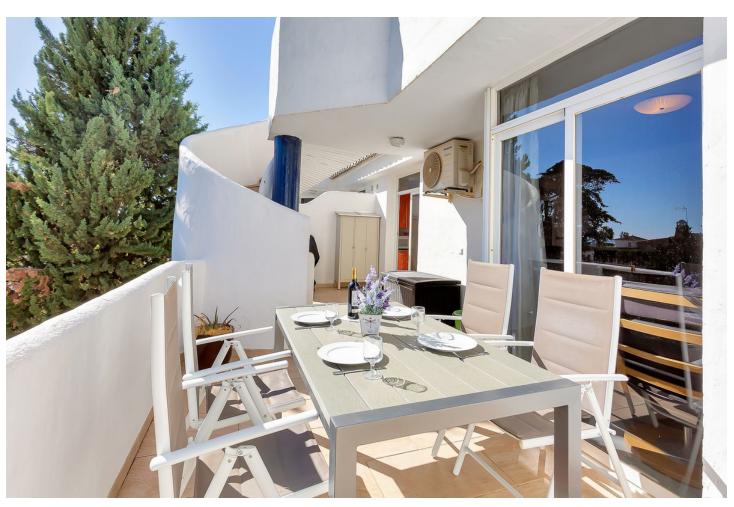

## Sales - Apartment - Calahonda 249.00€

Calahonda Apartment

Community: 1,560 EUR / year IBI: 420 EUR / year Rubbish: 90 EUR / year

2

1

92 m2

Fantastic Duplex-Penthouse in the very popular complex ONA CAMPANARIO in the center of Calahonda. This is a perfect location to walk to the beach, plenty of restaurants and supermarkets are within walking distance. The apartment consists of 2 bedrooms and a complete bathroom with underfloor heating, a semi open kitchen, a bright living-dining room with fireplace and a large covered terrace. The highlight of this property is the rooftop terrace where you will have sun all day. This penthouse is in good condition and sold fully furnished. The community offers reception, gym, sauna, 2 swimming pools and there is a medical center in the same building. This is an ideal location to live all year round or just for holidays. It is also very interesting for investors because of its very high rental income.