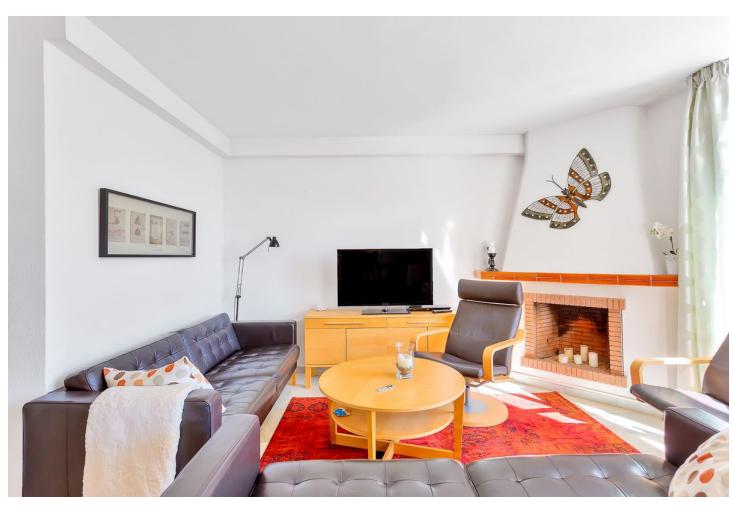

## Sales - Apartment - Calahonda 249.00€

Calahonda Apartment

Community: 1,560 EUR / year IBI: 420 EUR / year Rubbish: 90 EUR / year

2

1

92 m2

Fantastic Duplex-Penthouse in the very popular complex ONA CAMPANARIO in the center of Calahonda. This is a perfect location to walk to the beach, plenty of restaurants and supermarkets are within walking distance. The apartment consists of 2 bedrooms and a complete bathroom with underfloor heating, a semi open kitchen, a bright living-dining room with fireplace and a large covered terrace. The highlight of this property is the rooftop terrace where you will have sun all day. This penthouse is in good condition and sold fully furnished. The community offers reception, gym, sauna, 2 swimming pools and there is a medical center in the same building. This is an ideal location to live all year round or just for holidays. It is also very interesting for investors because of its very high rental income.