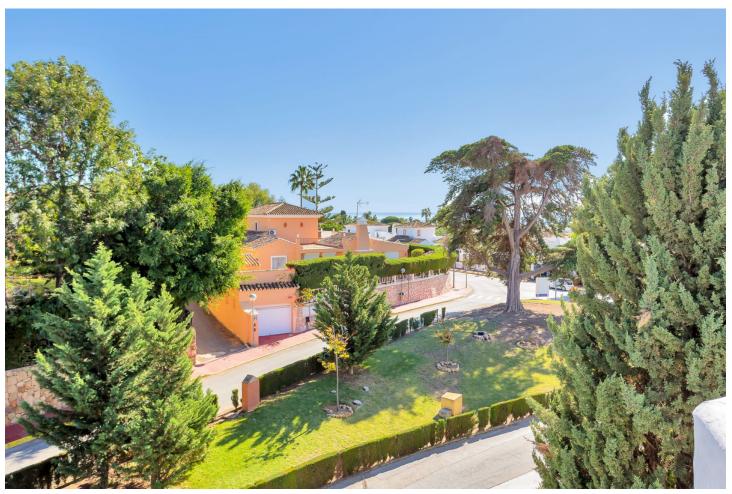

## Sales - Apartment - Calahonda 249.00€

Calahonda Apartment

Community: 1,560 EUR / year IBI: 420 EUR / year Rubbish: 90 EUR / year

2

1

92 m2

Fantastic Duplex-Penthouse in the very popular complex ONA CAMPANARIO in the center of Calahonda. This is a perfect location to walk to the beach, plenty of restaurants and supermarkets are within walking distance. The apartment consists of 2 bedrooms and a complete bathroom with underfloor heating, a semi open kitchen, a bright living-dining room with fireplace and a large covered terrace. The highlight of this property is the rooftop terrace where you will have sun all day. This penthouse is in good condition and sold fully furnished. The community offers reception, gym, sauna, 2 swimming pools and there is a medical center in the same building. This is an ideal location to live all year round or just for holidays. It is also very interesting for investors because of its very high rental income.