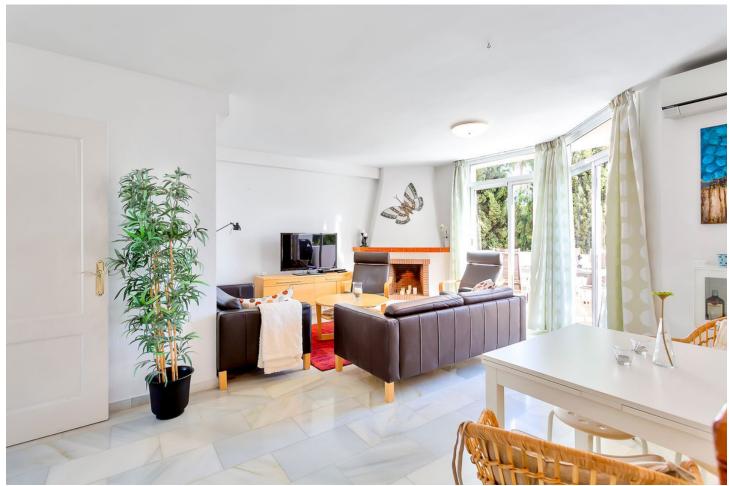

## Sales - Apartment - Calahonda 249.00€

Calahonda Apartment

Community: 1,560 EUR / year IBI: 420 EUR / year Rubbish: 90 EUR / year

2

1

92 m2

Fantastic Duplex-Penthouse in the very popular complex ONA CAMPANARIO in the center of Calahonda. This is a perfect location to walk to the beach, plenty of restaurants and supermarkets are within walking distance. The apartment consists of 2 bedrooms and a complete bathroom with underfloor heating, a semi open kitchen, a bright living-dining room with fireplace and a large covered terrace. The highlight of this property is the rooftop terrace where you will have sun all day. This penthouse is in good condition and sold fully furnished. The community offers reception, gym, sauna, 2 swimming pools and there is a medical center in the same building. This is an ideal location to live all year round or just for holidays. It is also very interesting for investors because of its very high rental income.