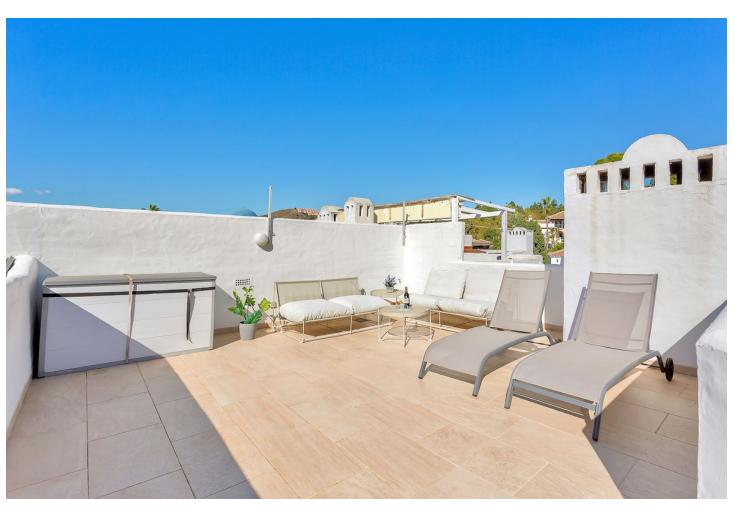

## Sales - Apartment - Calahonda 249.00€

Calahonda Apartment

Community: 1,560 EUR / year IBI: 420 EUR / year Rubbish: 90 EUR / year

2

1

92 m2

Fantastic Duplex-Penthouse in the very popular complex ONA CAMPANARIO in the center of Calahonda. This is a perfect location to walk to the beach, plenty of restaurants and supermarkets are within walking distance. The apartment consists of 2 bedrooms and a complete bathroom with underfloor heating, a semi open kitchen, a bright living-dining room with fireplace and a large covered terrace. The highlight of this property is the rooftop terrace where you will have sun all day. This penthouse is in good condition and sold fully furnished. The community offers reception, gym, sauna, 2 swimming pools and there is a medical center in the same building. This is an ideal location to live all year round or just for holidays. It is also very interesting for investors because of its very high rental income.