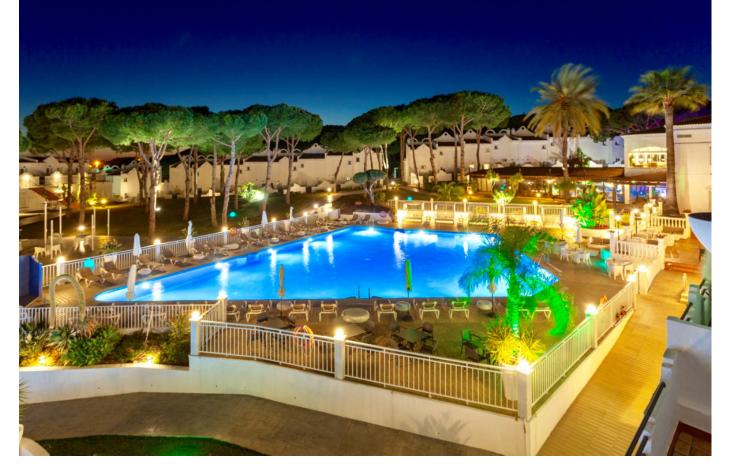

## Sales - House - Reserva de Marbella 259.950€

Reserva de Marbella House

Community: 2,400 EUR / year IBI: 380 EUR / year

2

2

69 m2

OBS! 2-Bedroom Townhouse in Reserva de Marbella Discover the perfect blend of comfort in this bright, spacious, and upscale townhouse located in the exclusive Reserva de Marbella. Very close to the sea and the charming Cabopino port, and a mere 10 km from the renowned cities of Marbella and Fuengirola. Key Features: Two-Story Layout: The ground floor features a cozy porch, a spacious living-dining area with a fully equipped kitchen, and an en-suite bedroom. An elegant interior staircase connects to the second floor. Master Bedroom with Bathroom and Terrace: The second floor boasts a generous bedroom with a bathroom and a lovely terrace, creating a private and relaxing space. The house maintaining an excellent condition and fully furnished. Includes Wi-Fi and Full Access to Facilities: Enjoy the convenience of Wi-Fi throughout the property, along with free access to the complex's facilities, including a fully-equipped gym, sauna, and jacuzzi. Outdoor Pools: Relax by the two spacious outdoor pools, complete with Balinese beds and loungers to soak in the sunny weather. Heated Indoor Pool: Enjoy the year-round heated indoor pool, providing the opportunity to take a dip no matter the season. Gym and Wellness Areas: Stay fit in the gym and unwind in the jacuzzi and sauna after a workout. Restaurant and Café: Experience the convenience of on-site dining options with a restaurant and café in the community. Expansive Green Areas and Children's Play Center: Delight in beautiful gardens and spaces for children to play and have fun. This is your golden opportunity to acquire not just a house but an exclusive lifestyle! Contact us now to schedule a visit and discover how you can make this property your new home in Reserva de Marbella! Don't let this unique opportunity slip away!