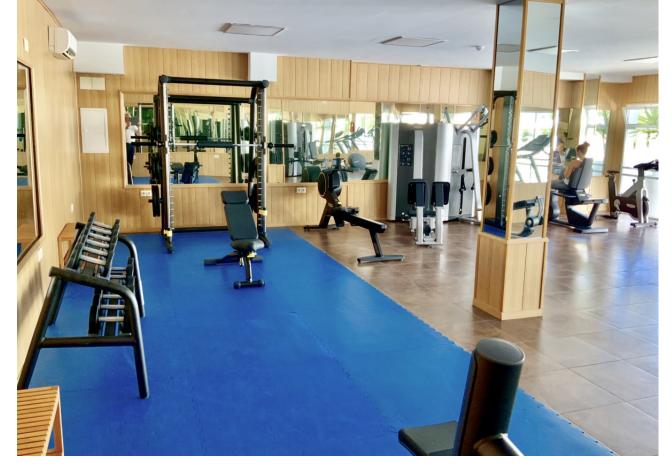

## Sales - House - Reserva de Marbella 259.950€

Reserva de Marbella House

Community: 2,400 EUR / year IBI: 380 EUR / year

2

2

69 m2

OBS! 2-Bedroom Townhouse in Reserva de Marbella Discover the perfect blend of comfort in this bright, spacious, and upscale townhouse located in the exclusive Reserva de Marbella. Very close to the sea and the charming Cabopino port, and a mere 10 km from the renowned cities of Marbella and Fuengirola. Key Features: Two-Story Layout: The ground floor features a cozy porch, a spacious living-dining area with a fully equipped kitchen, and an en-suite bedroom. An elegant interior staircase connects to the second floor. Master Bedroom with Bathroom and Terrace: The second floor boasts a generous bedroom with a bathroom and a lovely terrace, creating a private and relaxing space. The house maintaining an excellent condition and fully furnished. Includes Wi-Fi and Full Access to Facilities: Enjoy the convenience of Wi-Fi throughout the property, along with free access to the complex's facilities, including a fully-equipped gym, sauna, and jacuzzi. Outdoor Pools: Relax by the two spacious outdoor pools, complete with Balinese beds and loungers to soak in the sunny weather. Heated Indoor Pool: Enjoy the year-round heated indoor pool, providing the opportunity to take a dip no matter the season. Gym and Wellness Areas: Stay fit in the gym and unwind in the jacuzzi and sauna after a workout. Restaurant and Café: Experience the convenience of on-site dining options with a restaurant and café in the community. Expansive Green Areas and Children's Play Center: Delight in beautiful gardens and spaces for children to play and have fun. This is your golden opportunity to acquire not just a house but an exclusive lifestyle! Contact us now to schedule a visit and discover how you can make this property your new home in Reserva de Marbella! Don't let this unique opportunity slip away!