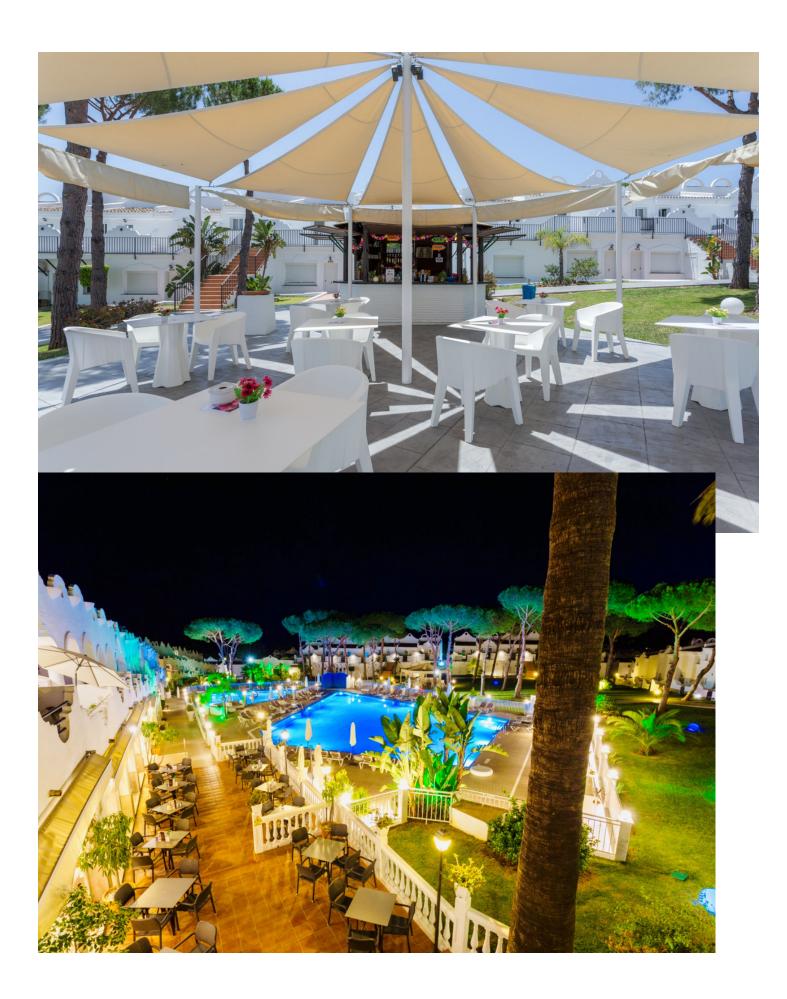

## Sales - House - Reserva de Marbella 259.950€

Reserva de Marbella House

Community: 2,400 EUR / year IBI: 380 EUR / year

2

2

69 m2

OBS! 2-Bedroom Townhouse in Reserva de Marbella Discover the perfect blend of comfort in this bright, spacious, and upscale townhouse located in the exclusive Reserva de Marbella. Very close to the sea and the charming Cabopino port, and a mere 10 km from the renowned cities of Marbella and Fuengirola. Key Features: Two-Story Layout: The ground floor features a cozy porch, a spacious living-dining area with a fully equipped kitchen, and an en-suite bedroom. An elegant interior staircase connects to the second floor. Master Bedroom with Bathroom and Terrace: The second floor boasts a generous bedroom with a bathroom and a lovely terrace, creating a private and relaxing space. The house maintaining an excellent condition and fully furnished. Includes Wi-Fi and Full Access to Facilities: Enjoy the convenience of Wi-Fi throughout the property, along with free access to the complex's facilities, including a fully-equipped gym, sauna, and jacuzzi. Outdoor Pools: Relax by the two spacious outdoor pools, complete with Balinese beds and loungers to soak in the sunny weather. Heated Indoor Pool: Enjoy the year-round heated indoor pool, providing the opportunity to take a dip no matter the season. Gym and Wellness Areas: Stay fit in the gym and unwind in the jacuzzi and sauna after a workout. Restaurant and Café: Experience the convenience of on-site dining options with a restaurant and café in the community. Expansive Green Areas and Children's Play Center: Delight in beautiful gardens and spaces for children to play and have fun. This is your golden opportunity to acquire not just a house but an exclusive lifestyle! Contact us now to schedule a visit and discover how you can make this property your new home in Reserva de Marbella! Don't let this unique opportunity slip away!