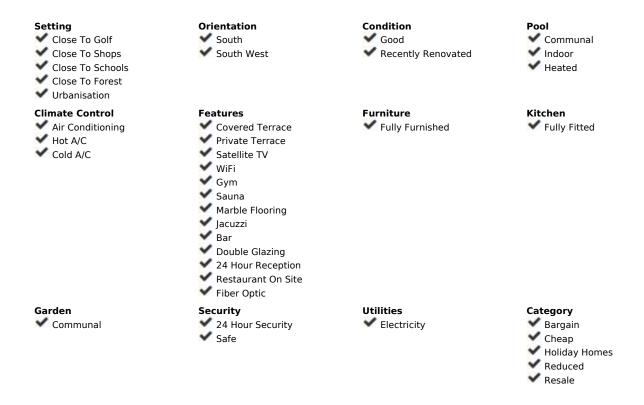

## Sales - House - Reserva de Marbella 259.950€

Reserva de Marbella House

Community: 2,400 EUR / year IBI: 380 EUR / year

2

2

69 m2

OBS! 2-Bedroom Townhouse in Reserva de Marbella Discover the perfect blend of comfort in this bright, spacious, and upscale townhouse located in the exclusive Reserva de Marbella. Very close to the sea and the charming Cabopino port, and a mere 10 km from the renowned cities of Marbella and Fuengirola. Key Features: Two-Story Layout: The ground floor features a cozy porch, a spacious living-dining area with a fully equipped kitchen, and an en-suite bedroom. An elegant interior staircase connects to the second floor. Master Bedroom with Bathroom and Terrace: The second floor boasts a generous bedroom with a bathroom and a lovely terrace, creating a private and relaxing space. The house maintaining an excellent condition and fully furnished. Includes Wi-Fi and Full Access to Facilities: Enjoy the convenience of Wi-Fi throughout the property, along with free access to the complex's facilities, including a fully-equipped gym, sauna, and jacuzzi. Outdoor Pools: Relax by the two spacious outdoor pools, complete with Balinese beds and loungers to soak in the sunny weather. Heated Indoor Pool: Enjoy the year-round heated indoor pool, providing the opportunity to take a dip no matter the season. Gym and Wellness Areas: Stay fit in the gym and unwind in the jacuzzi and sauna after a workout. Restaurant and Café: Experience the convenience of on-site dining options with a restaurant and café in the community. Expansive Green Areas and Children's Play Center: Delight in beautiful gardens and spaces for children to play and have fun. This is your golden opportunity to acquire not just a house but an exclusive lifestyle! Contact us now to schedule a visit and discover how you can make this property your new home in Reserva de Marbella! Don't let this unique opportunity slip away!