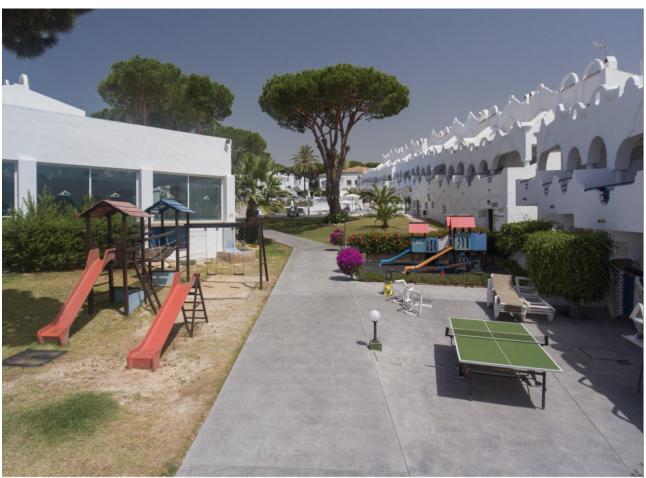

## Sales - House - Reserva de Marbella 259.950€

Reserva de Marbella House

Community: 2,400 EUR / year IBI: 380 EUR / year

2

2

69 m2

OBS! 2-Bedroom Townhouse in Reserva de Marbella Discover the perfect blend of comfort in this bright, spacious, and upscale townhouse located in the exclusive Reserva de Marbella. Very close to the sea and the charming Cabopino port, and a mere 10 km from the renowned cities of Marbella and Fuengirola. Key Features: Two-Story Layout: The ground floor features a cozy porch, a spacious living-dining area with a fully equipped kitchen, and an en-suite bedroom. An elegant interior staircase connects to the second floor. Master Bedroom with Bathroom and Terrace: The second floor boasts a generous bedroom with a bathroom and a lovely terrace, creating a private and relaxing space. The house maintaining an excellent condition and fully furnished. Includes Wi-Fi and Full Access to Facilities: Enjoy the convenience of Wi-Fi throughout the property, along with free access to the complex's facilities, including a fully-equipped gym, sauna, and jacuzzi. Outdoor Pools: Relax by the two spacious outdoor pools, complete with Balinese beds and loungers to soak in the sunny weather. Heated Indoor Pool: Enjoy the year-round heated indoor pool, providing the opportunity to take a dip no matter the season. Gym and Wellness Areas: Stay fit in the gym and unwind in the jacuzzi and sauna after a workout. Restaurant and Café: Experience the convenience of on-site dining options with a restaurant and café in the community. Expansive Green Areas and Children's Play Center: Delight in beautiful gardens and spaces for children to play and have fun. This is your golden opportunity to acquire not just a house but an exclusive lifestyle! Contact us now to schedule a visit and discover how you can make this property your new home in Reserva de Marbella! Don't let this unique opportunity slip away!