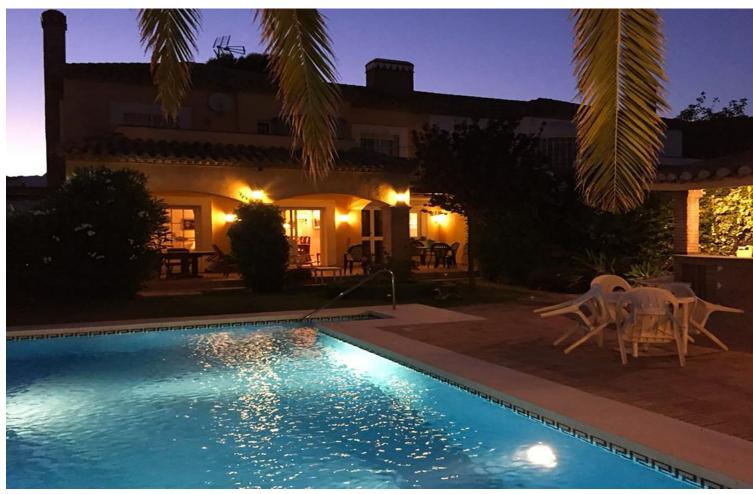

## Sales - House - Marbella 1.695.000€

Marbella House

4

4

378 m<sup>2</sup>

473 m2

Nestled within Las Chapas, a serene residential enclave known for its laid-back ambiance and the soothing sandy expanse of its namesake beach, stands a captivating 4-bedroom detached villa. The villa enjoys an enviable proximity to the beach, promising an atmosphere steeped in relaxation. Its locale seamlessly blends tranquil beachside living with ample opportunities for outdoor pursuits, appealing to those seeking both repose and an active, health-conscious lifestyle. Detached residences, such as this villa, boast coveted privacy and generous space, catering admirably to families or individuals with a penchant for expansive living quarters. The four bedrooms offer versatility, adeptly accommodating residents and guests alike, making this dwelling a versatile sanctuary. The Villa's Layout: Semi-Basement Level: Spanning an expansive 149 m2, this level hosts: Garage & Storage: A sprawling 101 m2 area for parking and storage, a highly practical inclusion for storing vehicles and belongings. Double Bedroom with Ensuite: An oasis of comfort and seclusion, ideal for guests or family members seeking a private haven. Living Room (13 m2): Compact yet multifunctional, offering myriad uses, from a cozy entertainment nook to an exclusive lounge space for occupants. Ground Floor: Ascending to the ground level reveals a bright dining room: Seamlessly interconnected with a traditional lounge boasting a fireplace, fostering a welcoming atmosphere. Bathroom: Ensuring convenience and accessibility for residents and guests. Entrance Hall: Inviting and grand, setting the tone for the villa's elegance. Office Room: Providing a dedicated space for work or personal endeavors. Separated Kitchen: With access to a covered terrace and the enticing pool area, promising both functionality and scenic charm. First Floor: Ascending further leads to: Two Bedrooms with Terraces & Balconies: Offering personal havens with outdoor spaces for serene moments. Shared Bathroom: Accommodating the needs of multiple occupants comfortably. Spacious Master Bedroom with Ensuite & Terrace: A lavish retreat featuring an ensuite bathroom and a private terrace, epitomizing luxury and comfort. Outdoor Haven: The villa's outdoor expanse presents: Privacy: Ensured by an easy-to-maintain garden, fostering a tranquil atmosphere. Beautiful Swimming Pool: A centerpiece for relaxation and recreation, complemented by a convenient Bar area, perfect for hosting barbecues and entertaining guests. This villa harmonizes modern living with the allure of a coastal paradise, offering a blend of sophistication, comfort, and leisure within a serene beachside setting. Detached Villa, Marbella, Costa del Sol. 4 Bedrooms, 4 Bathrooms, Built 378 m², Terrace 14 m², Garden/Plot 473 m². Setting: Suburban, Beachside, Close To Sea, Close To Schools. Orientation: South, South West. Condition: Good. Pool: Private. Climate Control: Air Conditioning, Fireplace. Views: Garden, Pool. Features: Covered Terrace, Fitted Wardrobes, Private Terrace, Storage Room, Utility Room, Ensuite Bathroom, Marble Flooring, Double Glazing, Basement. Furniture: Optional. Kitchen: Fully Fitted. Garden: Private. Security: Entry Phone. Parking: Garage, More Than One, Private. Utilities: Electricity, Drinkable Water. Category : Holiday Homes, Resale, Contemporary.