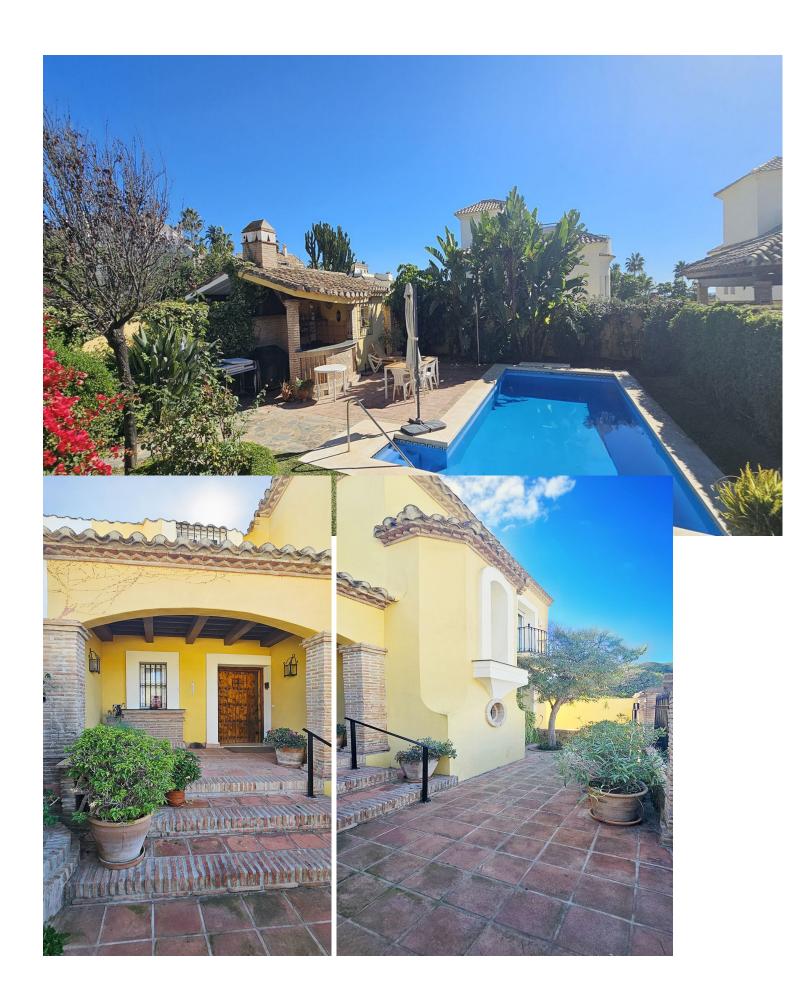

## Sales - House - Marbella 1.695.000€

Marbella House

4

4

378 m<sup>2</sup>

473 m2

Nestled within Las Chapas, a serene residential enclave known for its laid-back ambiance and the soothing sandy expanse of its namesake beach, stands a captivating 4-bedroom detached villa. The villa enjoys an enviable proximity to the beach, promising an atmosphere steeped in relaxation. Its locale seamlessly blends tranquil beachside living with ample opportunities for outdoor pursuits, appealing to those seeking both repose and an active, health-conscious lifestyle. Detached residences, such as this villa, boast coveted privacy and generous space, catering admirably to families or individuals with a penchant for expansive living quarters. The four bedrooms offer versatility, adeptly accommodating residents and guests alike, making this dwelling a versatile sanctuary. The Villa's Layout: Semi-Basement Level: Spanning an expansive 149 m2, this level hosts: Garage & Storage: A sprawling 101 m2 area for parking and storage, a highly practical inclusion for storing vehicles and belongings. Double Bedroom with Ensuite: An oasis of comfort and seclusion, ideal for guests or family members seeking a private haven. Living Room (13 m2): Compact yet multifunctional, offering myriad uses, from a cozy entertainment nook to an exclusive lounge space for occupants. Ground Floor: Ascending to the ground level reveals a bright dining room: Seamlessly interconnected with a traditional lounge boasting a fireplace, fostering a welcoming atmosphere. Bathroom: Ensuring convenience and accessibility for residents and guests. Entrance Hall: Inviting and grand, setting the tone for the villa's elegance. Office Room: Providing a dedicated space for work or personal endeavors. Separated Kitchen: With access to a covered terrace and the enticing pool area, promising both functionality and scenic charm. First Floor: Ascending further leads to: Two Bedrooms with Terraces & Balconies: Offering personal havens with outdoor spaces for serene moments. Shared Bathroom: Accommodating the needs of multiple occupants comfortably. Spacious Master Bedroom with Ensuite & Terrace: A lavish retreat featuring an ensuite bathroom and a private terrace, epitomizing luxury and comfort. Outdoor Haven: The villa's outdoor expanse presents: Privacy: Ensured by an easy-to-maintain garden, fostering a tranquil atmosphere. Beautiful Swimming Pool: A centerpiece for relaxation and recreation, complemented by a convenient Bar area, perfect for hosting barbecues and entertaining guests. This villa harmonizes modern living with the allure of a coastal paradise, offering a blend of sophistication, comfort, and leisure within a serene beachside setting. Detached Villa, Marbella, Costa del Sol. 4 Bedrooms, 4 Bathrooms, Built 378 m², Terrace 14 m², Garden/Plot 473 m². Setting: Suburban, Beachside, Close To Sea, Close To Schools. Orientation: South, South West. Condition: Good. Pool: Private. Climate Control: Air Conditioning, Fireplace. Views: Garden, Pool. Features: Covered Terrace, Fitted Wardrobes, Private Terrace, Storage Room, Utility Room, Ensuite Bathroom, Marble Flooring, Double Glazing, Basement. Furniture: Optional. Kitchen: Fully Fitted. Garden: Private. Security: Entry Phone. Parking: Garage, More Than One, Private. Utilities: Electricity, Drinkable Water. Category : Holiday Homes, Resale, Contemporary.