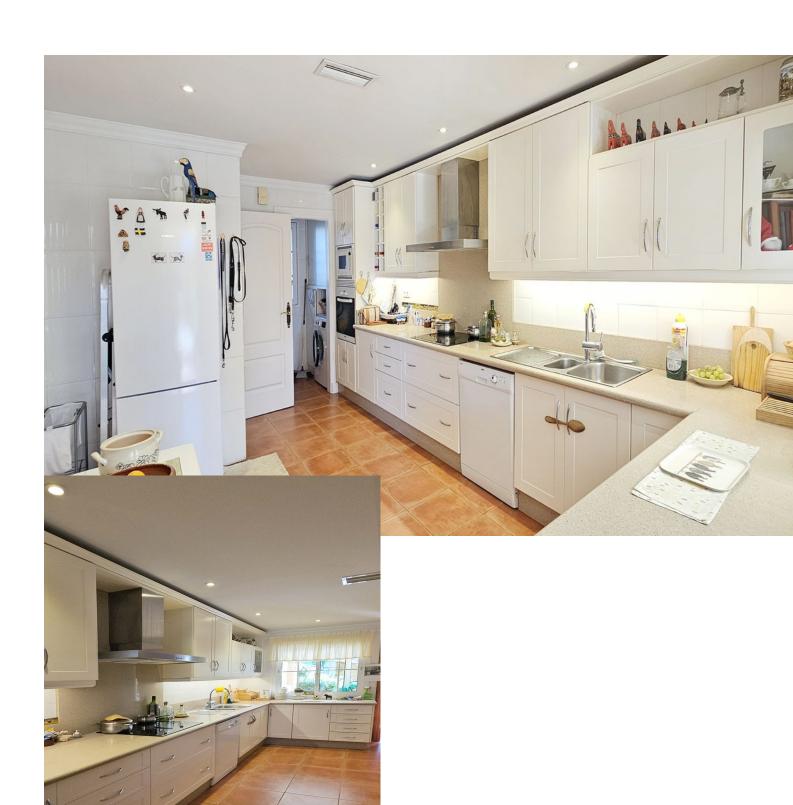

## Sales - House - Marbella 1.695.000€

Marbella House

4

4

378 m<sup>2</sup>

473 m2

Nestled within Las Chapas, a serene residential enclave known for its laid-back ambiance and the soothing sandy expanse of its namesake beach, stands a captivating 4-bedroom detached villa. The villa enjoys an enviable proximity to the beach, promising an atmosphere steeped in relaxation. Its locale seamlessly blends tranquil beachside living with ample opportunities for outdoor pursuits, appealing to those seeking both repose and an active, health-conscious lifestyle. Detached residences, such as this villa, boast coveted privacy and generous space, catering admirably to families or individuals with a penchant for expansive living quarters. The four bedrooms offer versatility, adeptly accommodating residents and guests alike, making this dwelling a versatile sanctuary. The Villa's Layout: Semi-Basement Level: Spanning an expansive 149 m2, this level hosts: Garage & Storage: A sprawling 101 m2 area for parking and storage, a highly practical inclusion for storing vehicles and belongings. Double Bedroom with Ensuite: An oasis of comfort and seclusion, ideal for guests or family members seeking a private haven. Living Room (13 m2): Compact yet multifunctional, offering myriad uses, from a cozy entertainment nook to an exclusive lounge space for occupants. Ground Floor: Ascending to the ground level reveals a bright dining room: Seamlessly interconnected with a traditional lounge boasting a fireplace, fostering a welcoming atmosphere. Bathroom: Ensuring convenience and accessibility for residents and guests. Entrance Hall: Inviting and grand, setting the tone for the villa's elegance. Office Room: Providing a dedicated space for work or personal endeavors. Separated Kitchen: With access to a covered terrace and the enticing pool area, promising both functionality and scenic charm. First Floor: Ascending further leads to: Two Bedrooms with Terraces & Balconies: Offering personal havens with outdoor spaces for serene moments. Shared Bathroom: Accommodating the needs of multiple occupants comfortably. Spacious Master Bedroom with Ensuite & Terrace: A lavish retreat featuring an ensuite bathroom and a private terrace, epitomizing luxury and comfort. Outdoor Haven: The villa's outdoor expanse presents: Privacy: Ensured by an easy-to-maintain garden, fostering a tranquil atmosphere. Beautiful Swimming Pool: A centerpiece for relaxation and recreation, complemented by a convenient Bar area, perfect for hosting barbecues and entertaining guests. This villa harmonizes modern living with the allure of a coastal paradise, offering a blend of sophistication, comfort, and leisure within a serene beachside setting. Detached Villa, Marbella, Costa del Sol. 4 Bedrooms, 4 Bathrooms, Built 378 m², Terrace 14 m², Garden/Plot 473 m². Setting: Suburban, Beachside, Close To Sea, Close To Schools. Orientation: South, South West. Condition: Good. Pool: Private. Climate Control: Air Conditioning, Fireplace. Views: Garden, Pool. Features: Covered Terrace, Fitted Wardrobes, Private Terrace, Storage Room, Utility Room, Ensuite Bathroom, Marble Flooring, Double Glazing, Basement. Furniture: Optional. Kitchen: Fully Fitted. Garden: Private. Security: Entry Phone. Parking: Garage, More Than One, Private. Utilities: Electricity, Drinkable Water. Category : Holiday Homes, Resale, Contemporary.