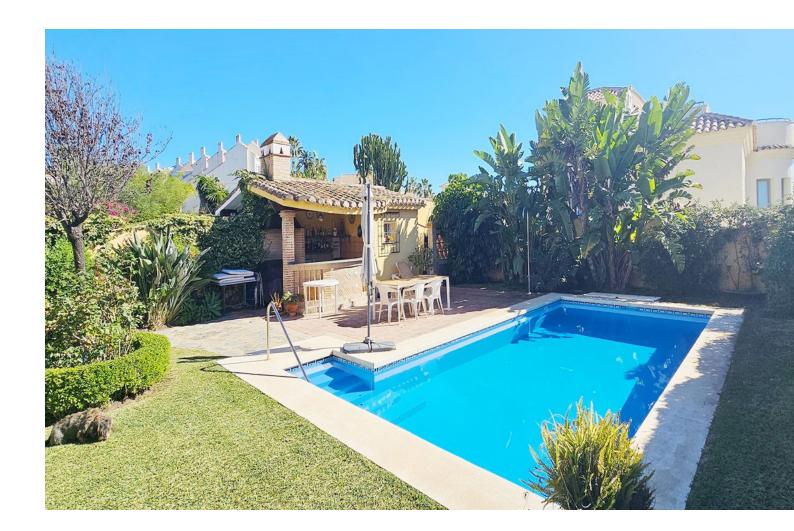

## Sales - House - Marbella 1.695.000€

Marbella House

4

4

378 m<sup>2</sup>

473 m2

Nestled within Las Chapas, a serene residential enclave known for its laid-back ambiance and the soothing sandy expanse of its namesake beach, stands a captivating 4-bedroom detached villa. The villa enjoys an enviable proximity to the beach, promising an atmosphere steeped in relaxation. Its locale seamlessly blends tranquil beachside living with ample opportunities for outdoor pursuits, appealing to those seeking both repose and an active, health-conscious lifestyle. Detached residences, such as this villa, boast coveted privacy and generous space, catering admirably to families or individuals with a penchant for expansive living quarters. The four bedrooms offer versatility, adeptly accommodating residents and guests alike, making this dwelling a versatile sanctuary. The Villa's Layout: Semi-Basement Level: Spanning an expansive 149 m2, this level hosts: Garage & Storage: A sprawling 101 m2 area for parking and storage, a highly practical inclusion for storing vehicles and belongings. Double Bedroom with Ensuite: An oasis of comfort and seclusion, ideal for guests or family members seeking a private haven. Living Room (13 m2): Compact yet multifunctional, offering myriad uses, from a cozy entertainment nook to an exclusive lounge space for occupants. Ground Floor: Ascending to the ground level reveals a bright dining room: Seamlessly interconnected with a traditional lounge boasting a fireplace, fostering a welcoming atmosphere. Bathroom: Ensuring convenience and accessibility for residents and guests. Entrance Hall: Inviting and grand, setting the tone for the villa's elegance. Office Room: Providing a dedicated space for work or personal endeavors. Separated Kitchen: With access to a covered terrace and the enticing pool area, promising both functionality and scenic charm. First Floor: Ascending further leads to: Two Bedrooms with Terraces & Balconies: Offering personal havens with outdoor spaces for serene moments. Shared Bathroom: Accommodating the needs of multiple occupants comfortably. Spacious Master Bedroom with Ensuite & Terrace: A lavish retreat featuring an ensuite bathroom and a private terrace, epitomizing luxury and comfort. Outdoor Haven: The villa's outdoor expanse presents: Privacy: Ensured by an easy-to-maintain garden, fostering a tranquil atmosphere. Beautiful Swimming Pool: A centerpiece for relaxation and recreation, complemented by a convenient Bar area, perfect for hosting barbecues and entertaining guests. This villa harmonizes modern living with the allure of a coastal paradise, offering a blend of sophistication, comfort, and leisure within a serene beachside setting. Detached Villa, Marbella, Costa del Sol. 4 Bedrooms, 4 Bathrooms, Built 378 m², Terrace 14 m², Garden/Plot 473 m². Setting: Suburban, Beachside, Close To Sea, Close To Schools. Orientation: South, South West. Condition: Good. Pool: Private. Climate Control: Air Conditioning, Fireplace. Views: Garden, Pool. Features: Covered Terrace, Fitted Wardrobes, Private Terrace, Storage Room, Utility Room, Ensuite Bathroom, Marble Flooring, Double Glazing, Basement. Furniture: Optional. Kitchen: Fully Fitted. Garden: Private. Security: Entry Phone. Parking: Garage, More Than One, Private. Utilities: Electricity, Drinkable Water. Category : Holiday Homes, Resale, Contemporary.