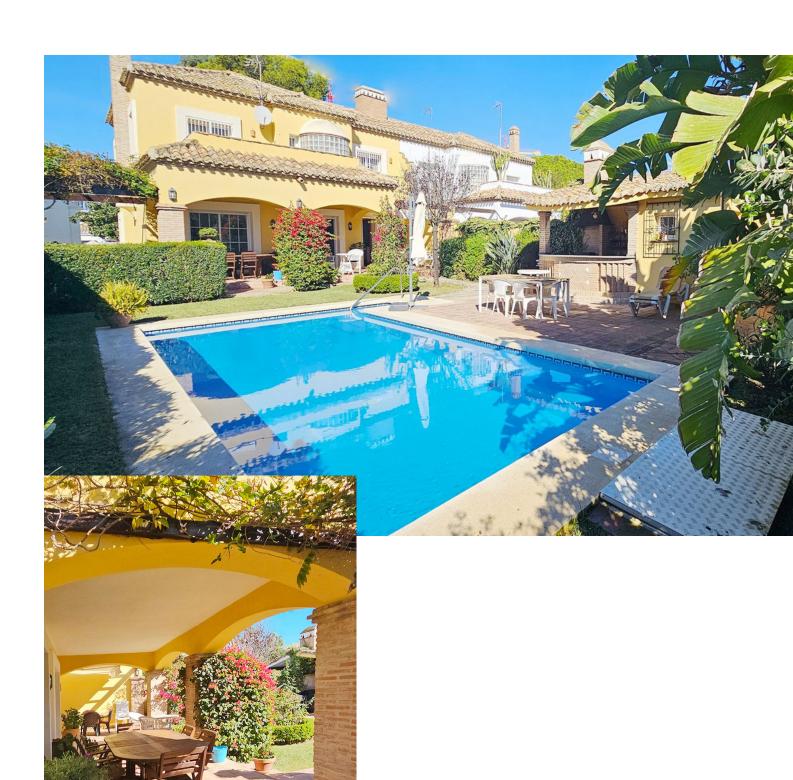

## Sales - House - Marbella 1.695.000€

Marbella House

4

4

378 m<sup>2</sup>

473 m2

Nestled within Las Chapas, a serene residential enclave known for its laid-back ambiance and the soothing sandy expanse of its namesake beach, stands a captivating 4-bedroom detached villa. The villa enjoys an enviable proximity to the beach, promising an atmosphere steeped in relaxation. Its locale seamlessly blends tranquil beachside living with ample opportunities for outdoor pursuits, appealing to those seeking both repose and an active, health-conscious lifestyle. Detached residences, such as this villa, boast coveted privacy and generous space, catering admirably to families or individuals with a penchant for expansive living quarters. The four bedrooms offer versatility, adeptly accommodating residents and guests alike, making this dwelling a versatile sanctuary. The Villa's Layout: Semi-Basement Level: Spanning an expansive 149 m2, this level hosts: Garage & Storage: A sprawling 101 m2 area for parking and storage, a highly practical inclusion for storing vehicles and belongings. Double Bedroom with Ensuite: An oasis of comfort and seclusion, ideal for guests or family members seeking a private haven. Living Room (13 m2): Compact yet multifunctional, offering myriad uses, from a cozy entertainment nook to an exclusive lounge space for occupants. Ground Floor: Ascending to the ground level reveals a bright dining room: Seamlessly interconnected with a traditional lounge boasting a fireplace, fostering a welcoming atmosphere. Bathroom: Ensuring convenience and accessibility for residents and guests. Entrance Hall: Inviting and grand, setting the tone for the villa's elegance. Office Room: Providing a dedicated space for work or personal endeavors. Separated Kitchen: With access to a covered terrace and the enticing pool area, promising both functionality and scenic charm. First Floor: Ascending further leads to: Two Bedrooms with Terraces & Balconies: Offering personal havens with outdoor spaces for serene moments. Shared Bathroom: Accommodating the needs of multiple occupants comfortably. Spacious Master Bedroom with Ensuite & Terrace: A lavish retreat featuring an ensuite bathroom and a private terrace, epitomizing luxury and comfort. Outdoor Haven: The villa's outdoor expanse presents: Privacy: Ensured by an easy-to-maintain garden, fostering a tranquil atmosphere. Beautiful Swimming Pool: A centerpiece for relaxation and recreation, complemented by a convenient Bar area, perfect for hosting barbecues and entertaining guests. This villa harmonizes modern living with the allure of a coastal paradise, offering a blend of sophistication, comfort, and leisure within a serene beachside setting. Detached Villa, Marbella, Costa del Sol. 4 Bedrooms, 4 Bathrooms, Built 378 m², Terrace 14 m², Garden/Plot 473 m². Setting: Suburban, Beachside, Close To Sea, Close To Schools. Orientation: South, South West. Condition: Good. Pool: Private. Climate Control: Air Conditioning, Fireplace. Views: Garden, Pool. Features: Covered Terrace, Fitted Wardrobes, Private Terrace, Storage Room, Utility Room, Ensuite Bathroom, Marble Flooring, Double Glazing, Basement. Furniture: Optional. Kitchen: Fully Fitted. Garden: Private. Security: Entry Phone. Parking: Garage, More Than One, Private. Utilities: Electricity, Drinkable Water. Category : Holiday Homes, Resale, Contemporary.