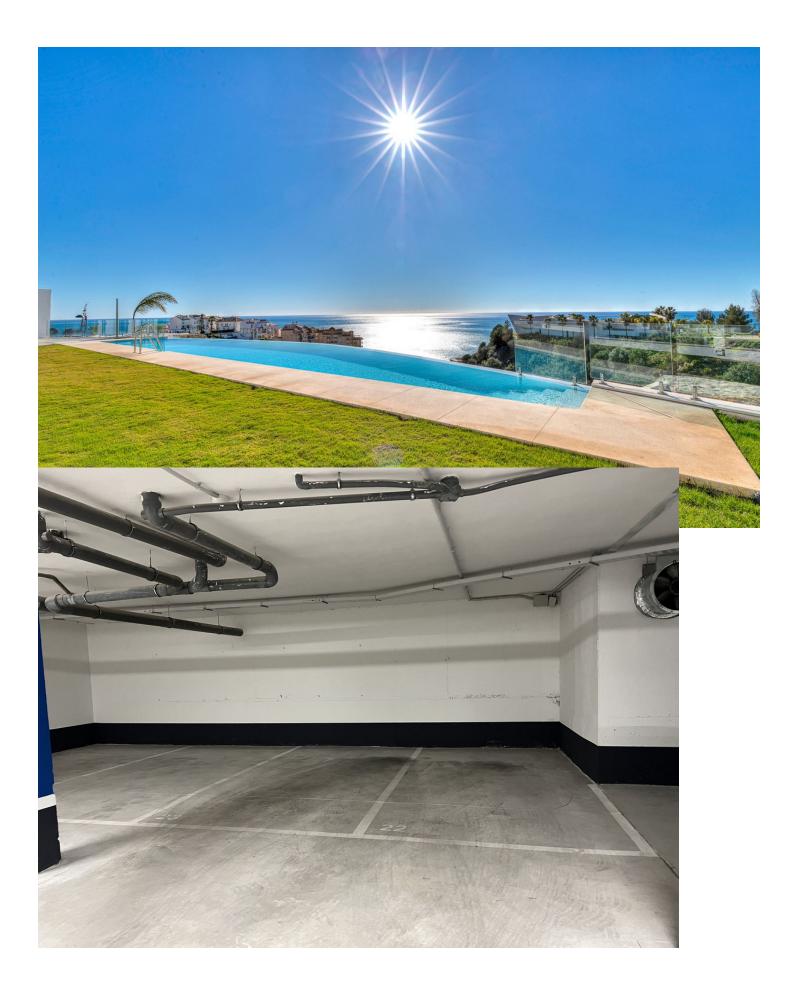

## Apartment

Luxury apartment The One is in the residential area El Higuerón, facing south with stunning views to the Mediterranean Sea (Carvajal Beach). The region Benalmádena has a subtropical Mediterranean climate and more than 300 days of sunshine every year. This luxury apartment offers everything that a family need. Situated in the valley of Carvajal, west of Benalmádena, only twenty minutes from the Málaga international airport. Beside Fuengirola and nearby cities such as Marbella or Estepona, all while being 400m from the Mediterranean Sea. The available apartment is located on the first floor of the building which includes the gym, sauna and two infinity pools as amenities for residents. The apartment has 2 double bedrooms, 2 bathrooms, 1 terrace, kitchen by NEFF and living room that includes an amazing huge TV 8K, all the house has aerothermal underfloor heating. Two parking spaces and storage room are also available in the building with easy access, an elevator will bring you straight to the apartment. The apartment is in a quiet luxury urbanisation newly constructed. Only a quick 4-minute drive to access the highway A-7, supermarkets and local restaurants are within 5 mins, and an easy 10 minutes walking to reach the beach. All you need to enjoy the wonders of Costa de Sol.

Orientation South Features Lift Fitted Wardrobes Gym Sauna Storage Room

reduced mobility

Access for people with

Condition Excellent Security

Gated Complex

Pool Communal Parking Underground