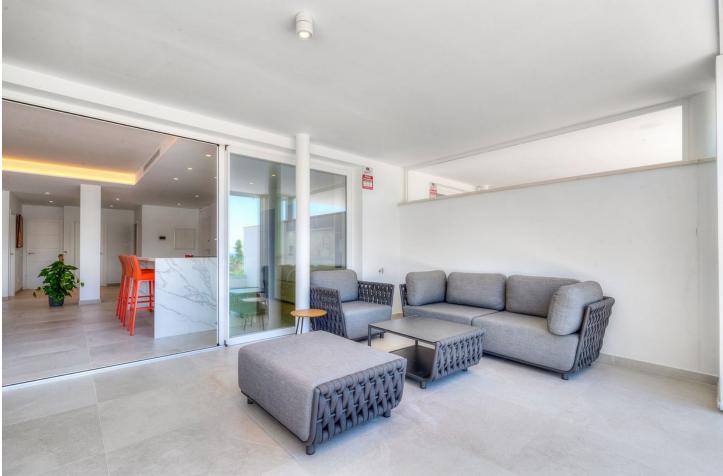

## Apartment

Luxury apartment The One is in the residential area El Higuerón, facing south with stunning views to the Mediterranean Sea (Carvajal Beach). The region Benalmádena has a subtropical Mediterranean climate and more than 300 days of sunshine every year. This luxury apartment offers everything that a family need. Situated in the valley of Carvajal, west of Benalmádena, only twenty minutes from the Málaga international airport. Beside Fuengirola and nearby cities such as Marbella or Estepona, all while being 400m from the Mediterranean Sea. The available apartment is located on the first floor of the building which includes the gym, sauna and two infinity pools as amenities for residents. The apartment has 2 double bedrooms, 2 bathrooms, 1 terrace, kitchen by NEFF and living room that includes an amazing huge TV 8K, all the house has aerothermal underfloor heating. Two parking spaces and storage room are also available in the building with easy access, an elevator will bring you straight to the apartment. The apartment is in a quiet luxury urbanisation newly constructed. Only a quick 4-minute drive to access the highway A-7, supermarkets and local restaurants are within 5 mins, and an easy 10 minutes walking to reach the beach. All you need to enjoy the wonders of Costa de Sol.