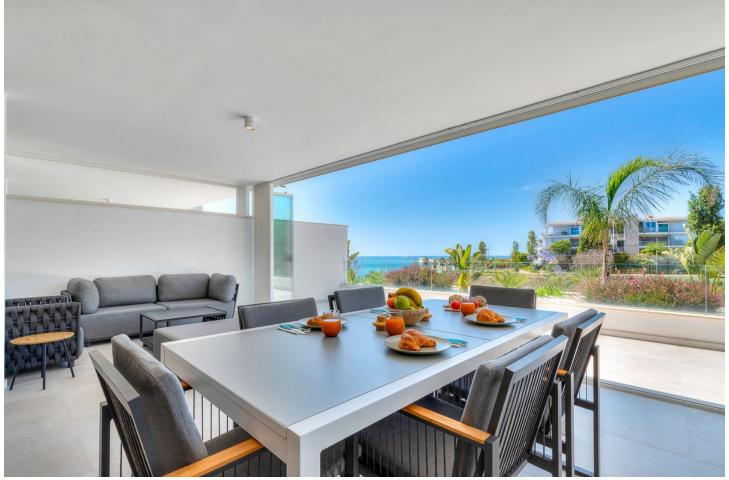

## Apartment

Luxury apartment The One is in the residential area El Higuerón, facing south with stunning views to the Mediterranean Sea (Carvajal Beach). The region Benalmádena has a subtropical Mediterranean climate and more than 300 days of sunshine every year. This luxury apartment offers everything that a family need. Situated in the valley of Carvajal, west of Benalmádena, only twenty minutes from the Málaga international airport. Beside Fuengirola and nearby cities such as Marbella or Estepona, all while being 400m from the Mediterranean Sea. The available apartment is located on the first floor of the building which includes the gym, sauna and two infinity pools as amenities for residents. The apartment has 2 double bedrooms, 2 bathrooms, 1 terrace, kitchen by NEFF and living room that includes an amazing huge TV 8K, all the house has aerothermal underfloor heating. Two parking spaces and storage room are also available in the building with easy access, an elevator will bring you straight to the apartment. The apartment is in a quiet luxury urbanisation newly constructed. Only a quick 4-minute drive to access the highway A-7, supermarkets and local restaurants are within 5 mins, and an easy 10 minutes walking to reach the beach. All you need to enjoy the wonders of Costa de Sol.

Orientation South Features Lift Fitted Wardrobes Gym Sauna Storage Room

reduced mobility

Access for people with

Condition Excellent Security

Gated Complex

Pool Communal Parking Underground