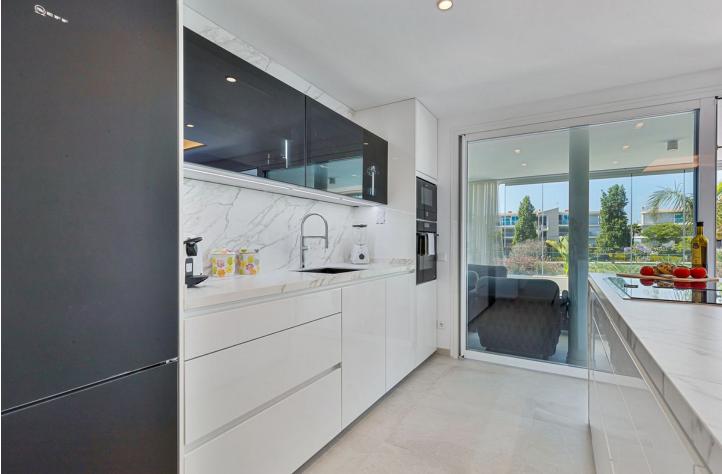

## Apartment

Luxury apartment The One is in the residential area El Higuerón, facing south with stunning views to the Mediterranean Sea (Carvajal Beach). The region Benalmádena has a subtropical Mediterranean climate and more than 300 days of sunshine every year. This luxury apartment offers everything that a family need. Situated in the valley of Carvajal, west of Benalmádena, only twenty minutes from the Málaga international airport. Beside Fuengirola and nearby cities such as Marbella or Estepona, all while being 400m from the Mediterranean Sea. The available apartment is located on the first floor of the building which includes the gym, sauna and two infinity pools as amenities for residents. The apartment has 2 double bedrooms, 2 bathrooms, 1 terrace, kitchen by NEFF and living room that includes an amazing huge TV 8K, all the house has aerothermal underfloor heating. Two parking spaces and storage room are also available in the building with easy access, an elevator will bring you straight to the apartment. The apartment is in a quiet luxury urbanisation newly constructed. Only a quick 4-minute drive to access the highway A-7, supermarkets and local restaurants are within 5 mins, and an easy 10 minutes walking to reach the beach. All you need to enjoy the wonders of Costa de Sol.