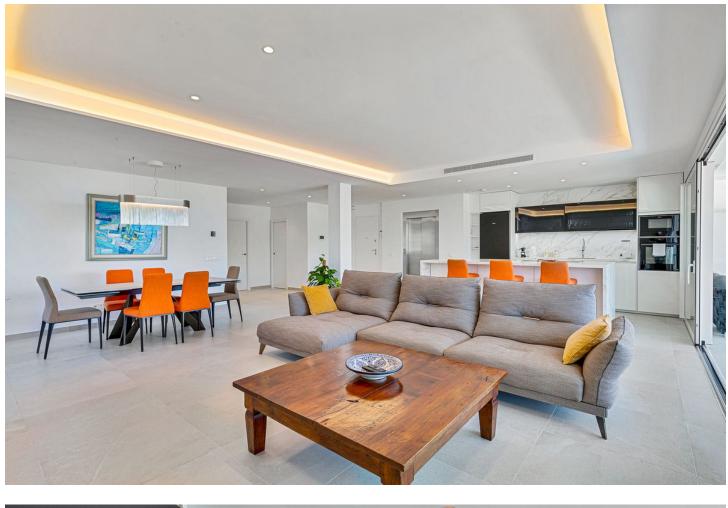

## Apartment

Luxury apartment The One is in the residential area El Higuerón, facing south with stunning views to the Mediterranean Sea (Carvajal Beach). The region Benalmádena has a subtropical Mediterranean climate and more than 300 days of sunshine every year. This luxury apartment offers everything that a family need. Situated in the valley of Carvajal, west of Benalmádena, only twenty minutes from the Málaga international airport. Beside Fuengirola and nearby cities such as Marbella or Estepona, all while being 400m from the Mediterranean Sea. The available apartment is located on the first floor of the building which includes the gym, sauna and two infinity pools as amenities for residents. The apartment has 2 double bedrooms, 2 bathrooms, 1 terrace, kitchen by NEFF and living room that includes an amazing huge TV 8K, all the house has aerothermal underfloor heating. Two parking spaces and storage room are also available in the building with easy access, an elevator will bring you straight to the apartment. The apartment is in a quiet luxury urbanisation newly constructed. Only a quick 4-minute drive to access the highway A-7, supermarkets and local restaurants are within 5 mins, and an easy 10 minutes walking to reach the beach. All you need to enjoy the wonders of Costa de Sol.