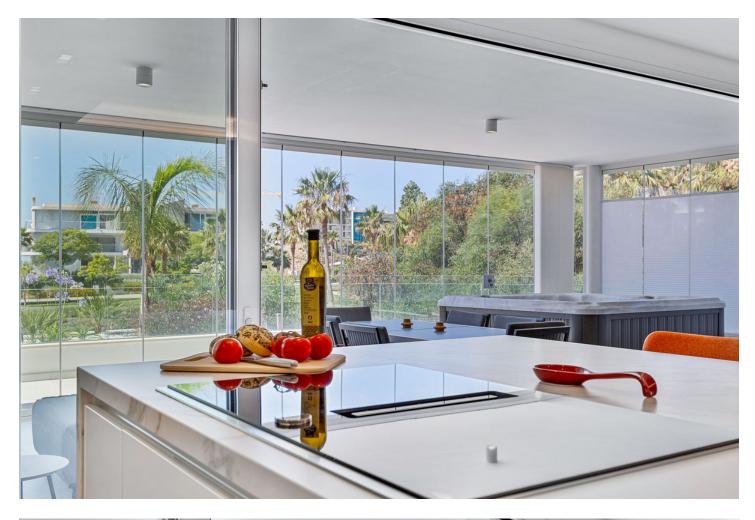

## Apartment

Luxury apartment The One is in the residential area El Higuerón, facing south with stunning views to the Mediterranean Sea (Carvajal Beach). The region Benalmádena has a subtropical Mediterranean climate and more than 300 days of sunshine every year. This luxury apartment offers everything that a family need. Situated in the valley of Carvajal, west of Benalmádena, only twenty minutes from the Málaga international airport. Beside Fuengirola and nearby cities such as Marbella or Estepona, all while being 400m from the Mediterranean Sea. The available apartment is located on the first floor of the building which includes the gym, sauna and two infinity pools as amenities for residents. The apartment has 2 double bedrooms, 2 bathrooms, 1 terrace, kitchen by NEFF and living room that includes an amazing huge TV 8K, all the house has aerothermal underfloor heating. Two parking spaces and storage room are also available in the building with easy access, an elevator will bring you straight to the apartment. The apartment is in a quiet luxury urbanisation newly constructed. Only a quick 4-minute drive to access the highway A-7, supermarkets and local restaurants are within 5 mins, and an easy 10 minutes walking to reach the beach. All you need to enjoy the wonders of Costa de Sol.