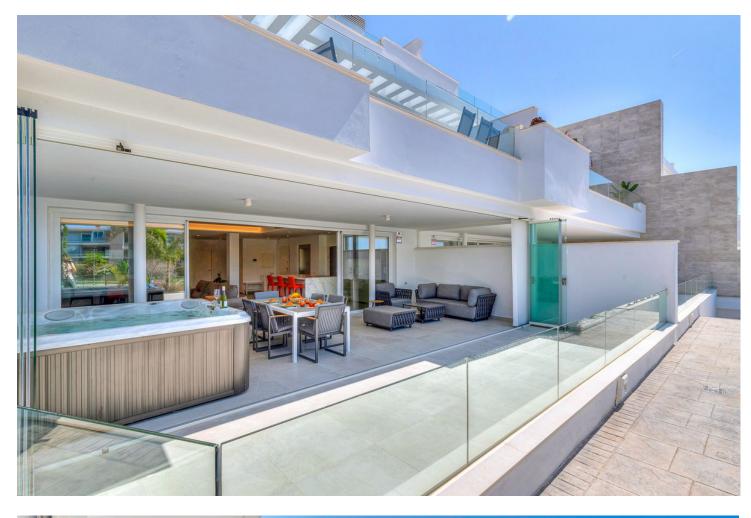

## Apartment

Luxury apartment The One is in the residential area El Higuerón, facing south with stunning views to the Mediterranean Sea (Carvajal Beach). The region Benalmádena has a subtropical Mediterranean climate and more than 300 days of sunshine every year. This luxury apartment offers everything that a family need. Situated in the valley of Carvajal, west of Benalmádena, only twenty minutes from the Málaga international airport. Beside Fuengirola and nearby cities such as Marbella or Estepona, all while being 400m from the Mediterranean Sea. The available apartment is located on the first floor of the building which includes the gym, sauna and two infinity pools as amenities for residents. The apartment has 2 double bedrooms, 2 bathrooms, 1 terrace, kitchen by NEFF and living room that includes an amazing huge TV 8K, all the house has aerothermal underfloor heating. Two parking spaces and storage room are also available in the building with easy access, an elevator will bring you straight to the apartment. The apartment is in a quiet luxury urbanisation newly constructed. Only a quick 4-minute drive to access the highway A-7, supermarkets and local restaurants are within 5 mins, and an easy 10 minutes walking to reach the beach. All you need to enjoy the wonders of Costa de Sol.

Orientation South Features Lift Fitted Wardrobes Gym Sauna Storage Room

reduced mobility

Access for people with

Condition Excellent Security

Gated Complex

Pool Communal Parking Underground