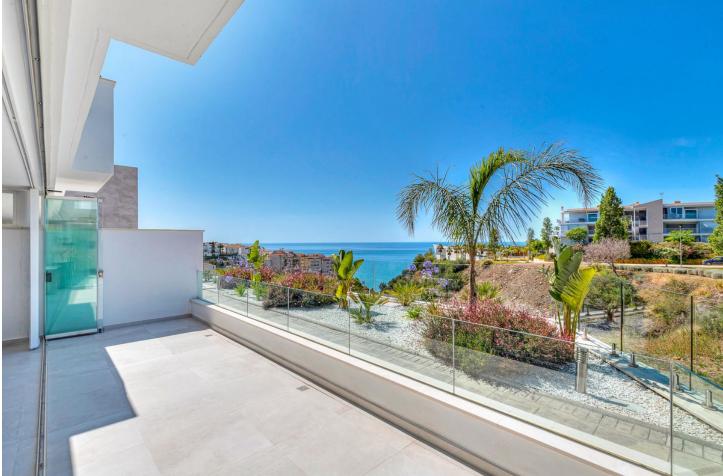

## Apartment

Luxury apartment The One is in the residential area El Higuerón, facing south with stunning views to the Mediterranean Sea (Carvajal Beach). The region Benalmádena has a subtropical Mediterranean climate and more than 300 days of sunshine every year. This luxury apartment offers everything that a family need. Situated in the valley of Carvajal, west of Benalmádena, only twenty minutes from the Málaga international airport. Beside Fuengirola and nearby cities such as Marbella or Estepona, all while being 400m from the Mediterranean Sea. The available apartment is located on the first floor of the building which includes the gym, sauna and two infinity pools as amenities for residents. The apartment has 2 double bedrooms, 2 bathrooms, 1 terrace, kitchen by NEFF and living room that includes an amazing huge TV 8K, all the house has aerothermal underfloor heating. Two parking spaces and storage room are also available in the building with easy access, an elevator will bring you straight to the apartment. The apartment is in a quiet luxury urbanisation newly constructed. Only a quick 4-minute drive to access the highway A-7, supermarkets and local restaurants are within 5 mins, and an easy 10 minutes walking to reach the beach. All you need to enjoy the wonders of Costa de Sol.