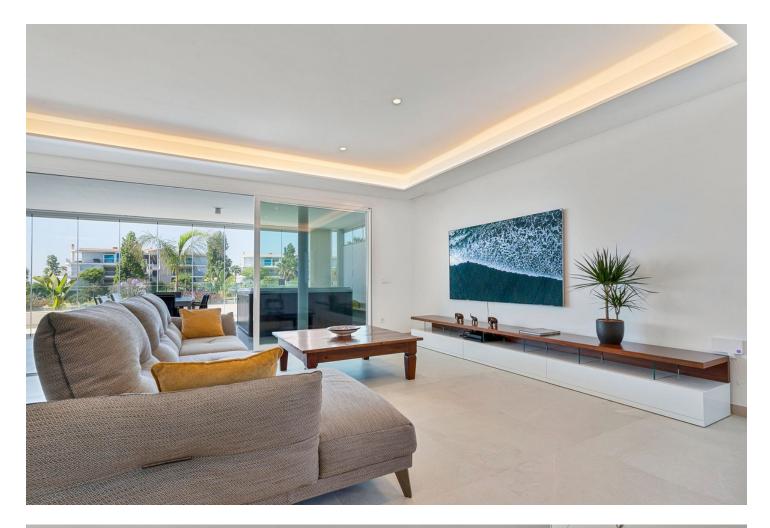

## Apartment

Luxury apartment The One is in the residential area El Higuerón, facing south with stunning views to the Mediterranean Sea (Carvajal Beach). The region Benalmádena has a subtropical Mediterranean climate and more than 300 days of sunshine every year. This luxury apartment offers everything that a family need. Situated in the valley of Carvajal, west of Benalmádena, only twenty minutes from the Málaga international airport. Beside Fuengirola and nearby cities such as Marbella or Estepona, all while being 400m from the Mediterranean Sea. The available apartment is located on the first floor of the building which includes the gym, sauna and two infinity pools as amenities for residents. The apartment has 2 double bedrooms, 2 bathrooms, 1 terrace, kitchen by NEFF and living room that includes an amazing huge TV 8K, all the house has aerothermal underfloor heating. Two parking spaces and storage room are also available in the building with easy access, an elevator will bring you straight to the apartment. The apartment is in a quiet luxury urbanisation newly constructed. Only a quick 4-minute drive to access the highway A-7, supermarkets and local restaurants are within 5 mins, and an easy 10 minutes walking to reach the beach. All you need to enjoy the wonders of Costa de Sol.