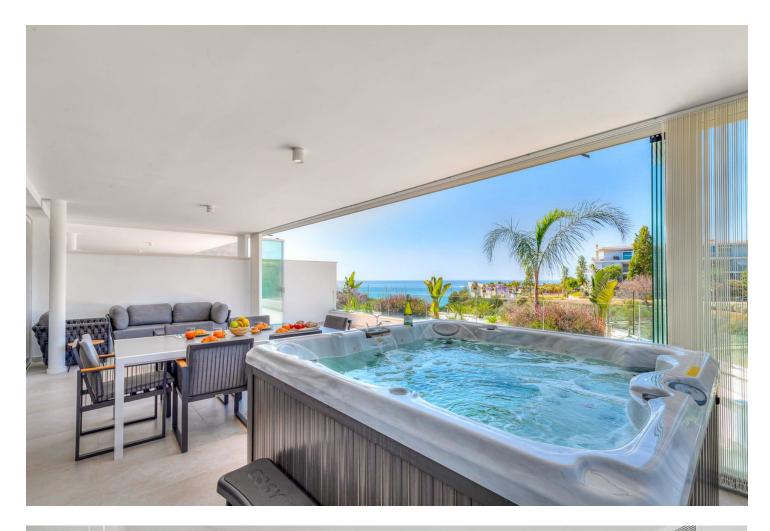

## Apartment

Luxury apartment The One is in the residential area El Higuerón, facing south with stunning views to the Mediterranean Sea (Carvajal Beach). The region Benalmádena has a subtropical Mediterranean climate and more than 300 days of sunshine every year. This luxury apartment offers everything that a family need. Situated in the valley of Carvajal, west of Benalmádena, only twenty minutes from the Málaga international airport. Beside Fuengirola and nearby cities such as Marbella or Estepona, all while being 400m from the Mediterranean Sea. The available apartment is located on the first floor of the building which includes the gym, sauna and two infinity pools as amenities for residents. The apartment has 2 double bedrooms, 2 bathrooms, 1 terrace, kitchen by NEFF and living room that includes an amazing huge TV 8K, all the house has aerothermal underfloor heating. Two parking spaces and storage room are also available in the building with easy access, an elevator will bring you straight to the apartment. The apartment is in a quiet luxury urbanisation newly constructed. Only a quick 4-minute drive to access the highway A-7, supermarkets and local restaurants are within 5 mins, and an easy 10 minutes walking to reach the beach. All you need to enjoy the wonders of Costa de Sol.