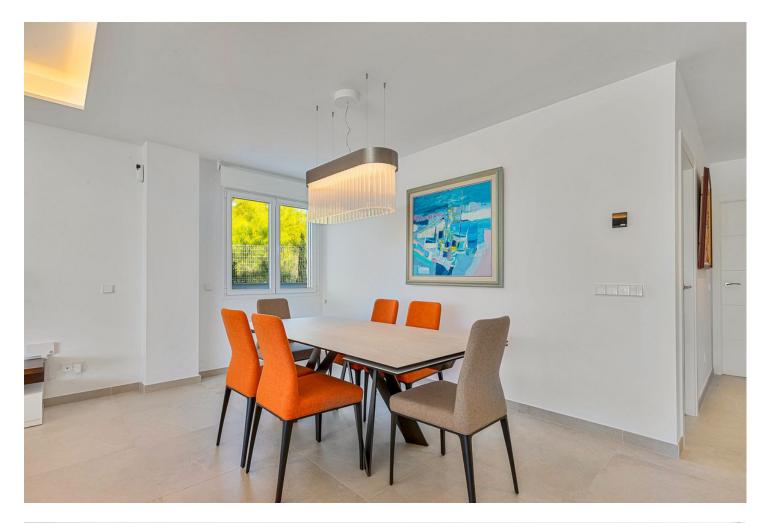

## Apartment

Luxury apartment The One is in the residential area El Higuerón, facing south with stunning views to the Mediterranean Sea (Carvajal Beach). The region Benalmádena has a subtropical Mediterranean climate and more than 300 days of sunshine every year. This luxury apartment offers everything that a family need. Situated in the valley of Carvajal, west of Benalmádena, only twenty minutes from the Málaga international airport. Beside Fuengirola and nearby cities such as Marbella or Estepona, all while being 400m from the Mediterranean Sea. The available apartment is located on the first floor of the building which includes the gym, sauna and two infinity pools as amenities for residents. The apartment has 2 double bedrooms, 2 bathrooms, 1 terrace, kitchen by NEFF and living room that includes an amazing huge TV 8K, all the house has aerothermal underfloor heating. Two parking spaces and storage room are also available in the building with easy access, an elevator will bring you straight to the apartment. The apartment is in a quiet luxury urbanisation newly constructed. Only a quick 4-minute drive to access the highway A-7, supermarkets and local restaurants are within 5 mins, and an easy 10 minutes walking to reach the beach. All you need to enjoy the wonders of Costa de Sol.