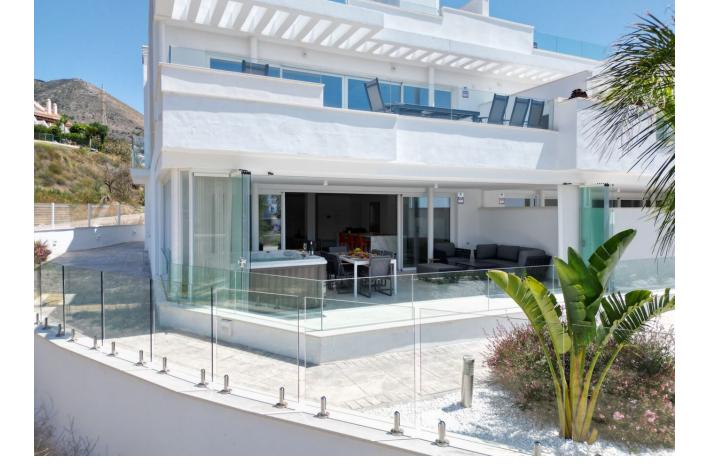

## Apartment

Luxury apartment The One is in the residential area El Higuerón, facing south with stunning views to the Mediterranean Sea (Carvajal Beach). The region Benalmádena has a subtropical Mediterranean climate and more than 300 days of sunshine every year. This luxury apartment offers everything that a family need. Situated in the valley of Carvajal, west of Benalmádena, only twenty minutes from the Málaga international airport. Beside Fuengirola and nearby cities such as Marbella or Estepona, all while being 400m from the Mediterranean Sea. The available apartment is located on the first floor of the building which includes the gym, sauna and two infinity pools as amenities for residents. The apartment has 2 double bedrooms, 2 bathrooms, 1 terrace, kitchen by NEFF and living room that includes an amazing huge TV 8K, all the house has aerothermal underfloor heating. Two parking spaces and storage room are also available in the building with easy access, an elevator will bring you straight to the apartment. The apartment is in a quiet luxury urbanisation newly constructed. Only a quick 4-minute drive to access the highway A-7, supermarkets and local restaurants are within 5 mins, and an easy 10 minutes walking to reach the beach. All you need to enjoy the wonders of Costa de Sol.