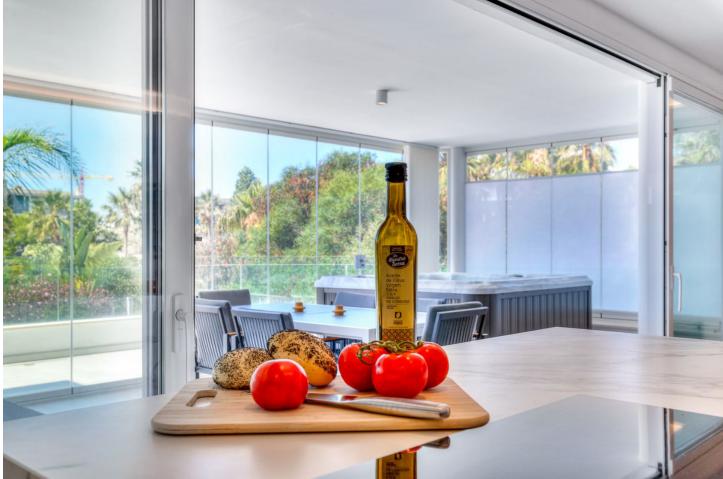

## Apartment

Luxury apartment The One is in the residential area El Higuerón, facing south with stunning views to the Mediterranean Sea (Carvajal Beach). The region Benalmádena has a subtropical Mediterranean climate and more than 300 days of sunshine every year. This luxury apartment offers everything that a family need. Situated in the valley of Carvajal, west of Benalmádena, only twenty minutes from the Málaga international airport. Beside Fuengirola and nearby cities such as Marbella or Estepona, all while being 400m from the Mediterranean Sea. The available apartment is located on the first floor of the building which includes the gym, sauna and two infinity pools as amenities for residents. The apartment has 2 double bedrooms, 2 bathrooms, 1 terrace, kitchen by NEFF and living room that includes an amazing huge TV 8K, all the house has aerothermal underfloor heating. Two parking spaces and storage room are also available in the building with easy access, an elevator will bring you straight to the apartment. The apartment is in a quiet luxury urbanisation newly constructed. Only a quick 4-minute drive to access the highway A-7, supermarkets and local restaurants are within 5 mins, and an easy 10 minutes walking to reach the beach. All you need to enjoy the wonders of Costa de Sol.