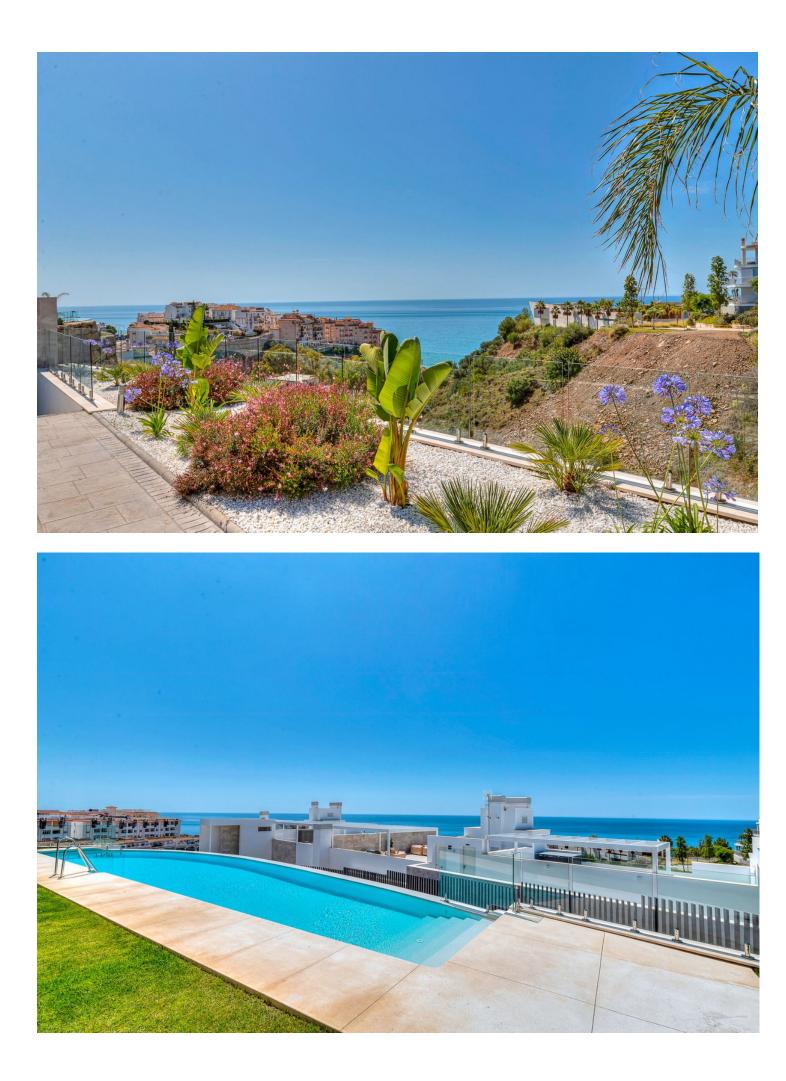

## Apartment

Luxury apartment The One is in the residential area El Higuerón, facing south with stunning views to the Mediterranean Sea (Carvajal Beach). The region Benalmádena has a subtropical Mediterranean climate and more than 300 days of sunshine every year. This luxury apartment offers everything that a family need. Situated in the valley of Carvajal, west of Benalmádena, only twenty minutes from the Málaga international airport. Beside Fuengirola and nearby cities such as Marbella or Estepona, all while being 400m from the Mediterranean Sea. The available apartment is located on the first floor of the building which includes the gym, sauna and two infinity pools as amenities for residents. The apartment has 2 double bedrooms, 2 bathrooms, 1 terrace, kitchen by NEFF and living room that includes an amazing huge TV 8K, all the house has aerothermal underfloor heating. Two parking spaces and storage room are also available in the building with easy access, an elevator will bring you straight to the apartment. The apartment is in a quiet luxury urbanisation newly constructed. Only a quick 4-minute drive to access the highway A-7, supermarkets and local restaurants are within 5 mins, and an easy 10 minutes walking to reach the beach. All you need to enjoy the wonders of Costa de Sol.

Orientation South Features Lift Fitted Wardrobes Gym Sauna Storage Room

reduced mobility

Access for people with

Condition Excellent Security

Gated Complex

Pool Communal Parking Underground