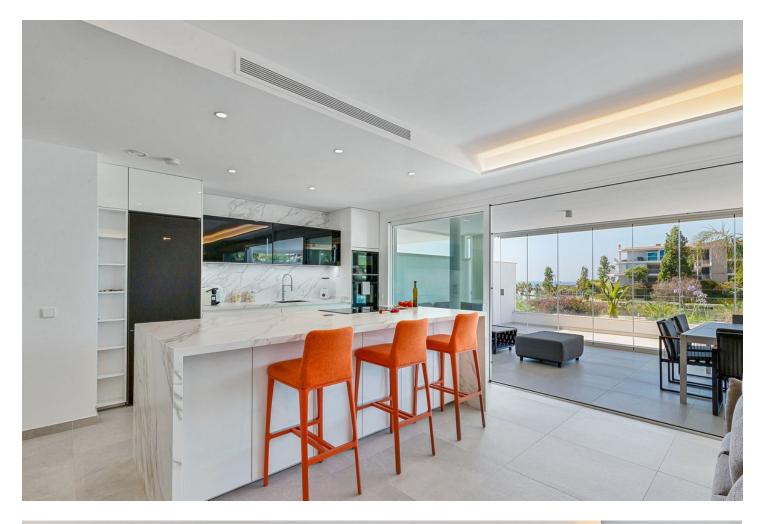

## Apartment

Luxury apartment The One is in the residential area El Higuerón, facing south with stunning views to the Mediterranean Sea (Carvajal Beach). The region Benalmádena has a subtropical Mediterranean climate and more than 300 days of sunshine every year. This luxury apartment offers everything that a family need. Situated in the valley of Carvajal, west of Benalmádena, only twenty minutes from the Málaga international airport. Beside Fuengirola and nearby cities such as Marbella or Estepona, all while being 400m from the Mediterranean Sea. The available apartment is located on the first floor of the building which includes the gym, sauna and two infinity pools as amenities for residents. The apartment has 2 double bedrooms, 2 bathrooms, 1 terrace, kitchen by NEFF and living room that includes an amazing huge TV 8K, all the house has aerothermal underfloor heating. Two parking spaces and storage room are also available in the building with easy access, an elevator will bring you straight to the apartment. The apartment is in a quiet luxury urbanisation newly constructed. Only a quick 4-minute drive to access the highway A-7, supermarkets and local restaurants are within 5 mins, and an easy 10 minutes walking to reach the beach. All you need to enjoy the wonders of Costa de Sol.