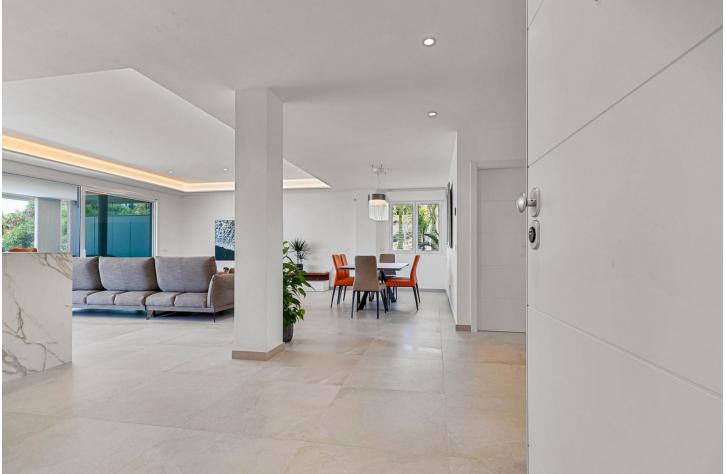

## Apartment

Luxury apartment The One is in the residential area El Higuerón, facing south with stunning views to the Mediterranean Sea (Carvajal Beach). The region Benalmádena has a subtropical Mediterranean climate and more than 300 days of sunshine every year. This luxury apartment offers everything that a family need. Situated in the valley of Carvajal, west of Benalmádena, only twenty minutes from the Málaga international airport. Beside Fuengirola and nearby cities such as Marbella or Estepona, all while being 400m from the Mediterranean Sea. The available apartment is located on the first floor of the building which includes the gym, sauna and two infinity pools as amenities for residents. The apartment has 2 double bedrooms, 2 bathrooms, 1 terrace, kitchen by NEFF and living room that includes an amazing huge TV 8K, all the house has aerothermal underfloor heating. Two parking spaces and storage room are also available in the building with easy access, an elevator will bring you straight to the apartment. The apartment is in a quiet luxury urbanisation newly constructed. Only a quick 4-minute drive to access the highway A-7, supermarkets and local restaurants are within 5 mins, and an easy 10 minutes walking to reach the beach. All you need to enjoy the wonders of Costa de Sol.