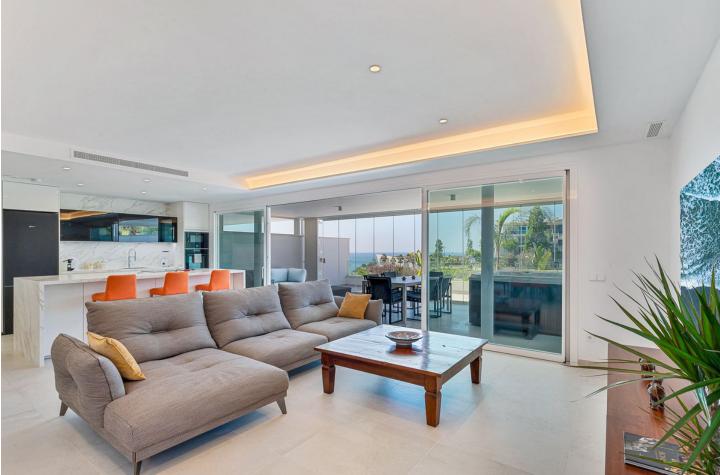

## Apartment

Luxury apartment The One is in the residential area El Higuerón, facing south with stunning views to the Mediterranean Sea (Carvajal Beach). The region Benalmádena has a subtropical Mediterranean climate and more than 300 days of sunshine every year. This luxury apartment offers everything that a family need. Situated in the valley of Carvajal, west of Benalmádena, only twenty minutes from the Málaga international airport. Beside Fuengirola and nearby cities such as Marbella or Estepona, all while being 400m from the Mediterranean Sea. The available apartment is located on the first floor of the building which includes the gym, sauna and two infinity pools as amenities for residents. The apartment has 2 double bedrooms, 2 bathrooms, 1 terrace, kitchen by NEFF and living room that includes an amazing huge TV 8K, all the house has aerothermal underfloor heating. Two parking spaces and storage room are also available in the building with easy access, an elevator will bring you straight to the apartment. The apartment is in a quiet luxury urbanisation newly constructed. Only a quick 4-minute drive to access the highway A-7, supermarkets and local restaurants are within 5 mins, and an easy 10 minutes walking to reach the beach. All you need to enjoy the wonders of Costa de Sol.