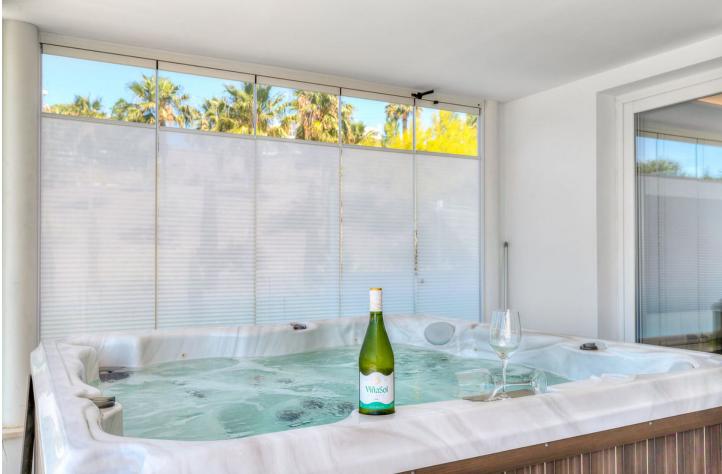

## Apartment

Luxury apartment The One is in the residential area El Higuerón, facing south with stunning views to the Mediterranean Sea (Carvajal Beach). The region Benalmádena has a subtropical Mediterranean climate and more than 300 days of sunshine every year. This luxury apartment offers everything that a family need. Situated in the valley of Carvajal, west of Benalmádena, only twenty minutes from the Málaga international airport. Beside Fuengirola and nearby cities such as Marbella or Estepona, all while being 400m from the Mediterranean Sea. The available apartment is located on the first floor of the building which includes the gym, sauna and two infinity pools as amenities for residents. The apartment has 2 double bedrooms, 2 bathrooms, 1 terrace, kitchen by NEFF and living room that includes an amazing huge TV 8K, all the house has aerothermal underfloor heating. Two parking spaces and storage room are also available in the building with easy access, an elevator will bring you straight to the apartment. The apartment is in a quiet luxury urbanisation newly constructed. Only a quick 4-minute drive to access the highway A-7, supermarkets and local restaurants are within 5 mins, and an easy 10 minutes walking to reach the beach. All you need to enjoy the wonders of Costa de Sol.