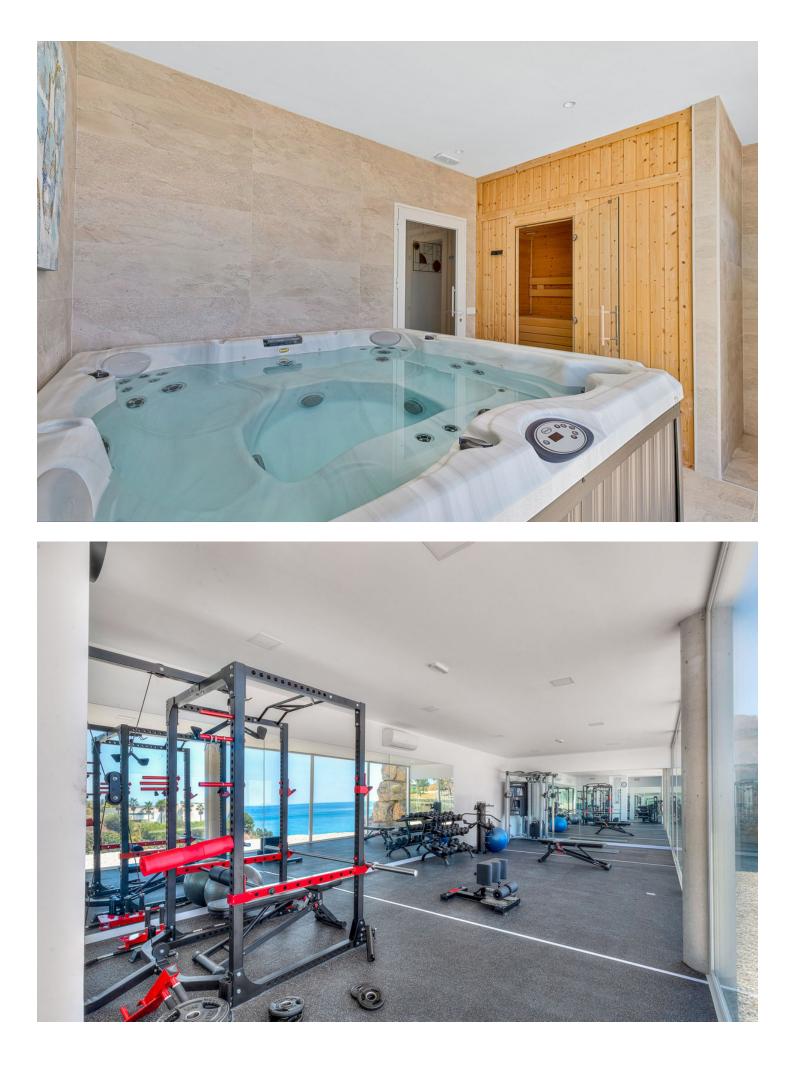

## Apartment

Luxury apartment The One is in the residential area El Higuerón, facing south with stunning views to the Mediterranean Sea (Carvajal Beach). The region Benalmádena has a subtropical Mediterranean climate and more than 300 days of sunshine every year. This luxury apartment offers everything that a family need. Situated in the valley of Carvajal, west of Benalmádena, only twenty minutes from the Málaga international airport. Beside Fuengirola and nearby cities such as Marbella or Estepona, all while being 400m from the Mediterranean Sea. The available apartment is located on the first floor of the building which includes the gym, sauna and two infinity pools as amenities for residents. The apartment has 2 double bedrooms, 2 bathrooms, 1 terrace, kitchen by NEFF and living room that includes an amazing huge TV 8K, all the house has aerothermal underfloor heating. Two parking spaces and storage room are also available in the building with easy access, an elevator will bring you straight to the apartment. The apartment is in a quiet luxury urbanisation newly constructed. Only a quick 4-minute drive to access the highway A-7, supermarkets and local restaurants are within 5 mins, and an easy 10 minutes walking to reach the beach. All you need to enjoy the wonders of Costa de Sol.

Orientation South Features Lift Fitted Wardrobes Gym Sauna Storage Room

reduced mobility

Access for people with

Condition Excellent Security

Gated Complex

Pool Communal Parking Underground