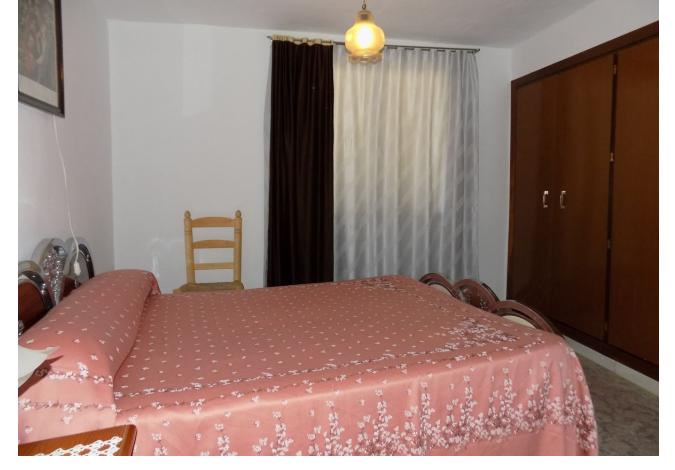

## Sales - House - Coín 270.000€

Coín House

2

1

95 m2

9822 m2

Traditional Spanish finca located 8 minutes from the centre of Coin with 9,822 m2 of fertile land in terraces, with complete irrigation system from the property's well and irrigation water. The property has several water deposits, 2 of which are covered. The uncovered one could be made into a swimming pool. There are many mature fruit trees on the land including orange, lemon, mandarin, banana, fig, cherimoya and pomegranate trees, muscatel grape vines and pitaya plants as well as around 70 avocado trees, with room to plant more. There are 2 designated area for vegetables, such as potatoes, onions, peppers and other. Currently the owner has some flowers planted in one of them. The avocado trees could produce up to approx 6,000 kilos (300 boxes of 20 kilos per box) per year. As always needed on a Finca, there are several storerooms; one large independent 38m2, another 2 smaller independent and the last, approx. 15m2, is attached to the house. The 95m2 house is traditional Spanish in need of making it your own on the inside, with the advantage of having a good, sturdy base and structure to work with. There is a country kitchen with fireplace, a lounge, 2 bedrooms and a large bathroom with laundry room. As all Spanish Fincas, this has a large outside patio, which is covered at present, with barbecue, for outside living.