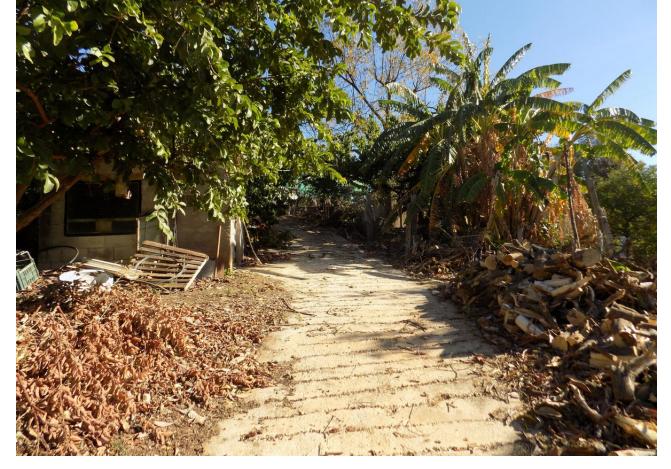

## Sales - House - Coín 270.000€

Coín House

2

1

95 m2

9822 m2

Traditional Spanish finca located 8 minutes from the centre of Coin with 9,822 m2 of fertile land in terraces, with complete irrigation system from the property's well and irrigation water. The property has several water deposits, 2 of which are covered. The uncovered one could be made into a swimming pool. There are many mature fruit trees on the land including orange, lemon, mandarin, banana, fig, cherimoya and pomegranate trees, muscatel grape vines and pitaya plants as well as around 70 avocado trees, with room to plant more. There are 2 designated area for vegetables, such as potatoes, onions, peppers and other. Currently the owner has some flowers planted in one of them. The avocado trees could produce up to approx 6,000 kilos (300 boxes of 20 kilos per box) per year. As always needed on a Finca, there are several storerooms; one large independent 38m2, another 2 smaller independent and the last, approx. 15m2, is attached to the house. The 95m2 house is traditional Spanish in need of making it your own on the inside, with the advantage of having a good, sturdy base and structure to work with. There is a country kitchen with fireplace, a lounge, 2 bedrooms and a large bathroom with laundry room. As all Spanish Fincas, this has a large outside patio, which is covered at present, with barbecue, for outside living.