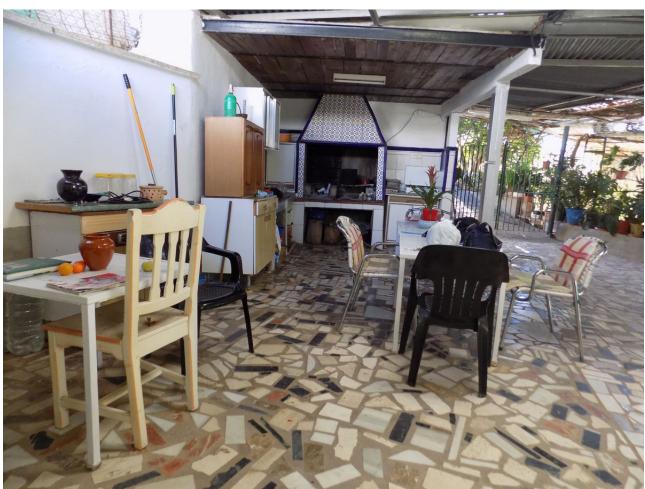

## Sales - House - Coín 270.000€

Coín House

2

1

95 m2

9822 m2

Traditional Spanish finca located 8 minutes from the centre of Coin with 9,822 m2 of fertile land in terraces, with complete irrigation system from the property's well and irrigation water. The property has several water deposits, 2 of which are covered. The uncovered one could be made into a swimming pool. There are many mature fruit trees on the land including orange, lemon, mandarin, banana, fig, cherimoya and pomegranate trees, muscatel grape vines and pitaya plants as well as around 70 avocado trees, with room to plant more. There are 2 designated area for vegetables, such as potatoes, onions, peppers and other. Currently the owner has some flowers planted in one of them. The avocado trees could produce up to approx 6,000 kilos (300 boxes of 20 kilos per box) per year. As always needed on a Finca, there are several storerooms; one large independent 38m2, another 2 smaller independent and the last, approx. 15m2, is attached to the house. The 95m2 house is traditional Spanish in need of making it your own on the inside, with the advantage of having a good, sturdy base and structure to work with. There is a country kitchen with fireplace, a lounge, 2 bedrooms and a large bathroom with laundry room. As all Spanish Fincas, this has a large outside patio, which is covered at present, with barbecue, for outside living.