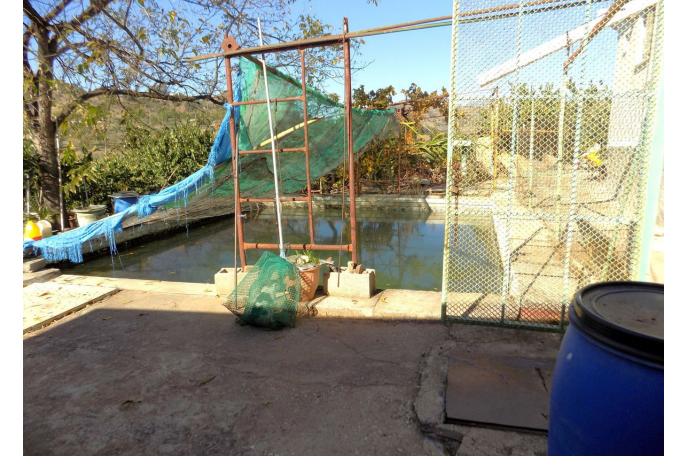

## Sales - House - Coín 270.000€

Coín House

2

1

95 m2

9822 m2

Traditional Spanish finca located 8 minutes from the centre of Coin with 9,822 m2 of fertile land in terraces, with complete irrigation system from the property's well and irrigation water. The property has several water deposits, 2 of which are covered. The uncovered one could be made into a swimming pool. There are many mature fruit trees on the land including orange, lemon, mandarin, banana, fig, cherimoya and pomegranate trees, muscatel grape vines and pitaya plants as well as around 70 avocado trees, with room to plant more. There are 2 designated area for vegetables, such as potatoes, onions, peppers and other. Currently the owner has some flowers planted in one of them. The avocado trees could produce up to approx 6,000 kilos (300 boxes of 20 kilos per box) per year. As always needed on a Finca, there are several storerooms; one large independent 38m2, another 2 smaller independent and the last, approx. 15m2, is attached to the house. The 95m2 house is traditional Spanish in need of making it your own on the inside, with the advantage of having a good, sturdy base and structure to work with. There is a country kitchen with fireplace, a lounge, 2 bedrooms and a large bathroom with laundry room. As all Spanish Fincas, this has a large outside patio, which is covered at present, with barbecue, for outside living.