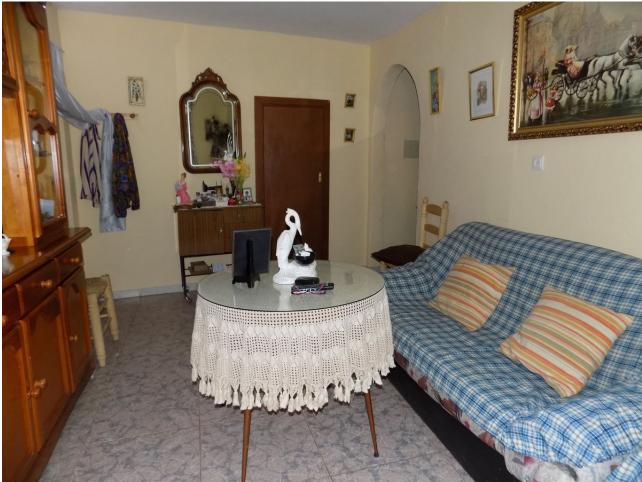

## Sales - House - Coín 270.000€

Coín House

2

1

95 m2

9822 m2

Traditional Spanish finca located 8 minutes from the centre of Coin with 9,822 m2 of fertile land in terraces, with complete irrigation system from the property's well and irrigation water. The property has several water deposits, 2 of which are covered. The uncovered one could be made into a swimming pool. There are many mature fruit trees on the land including orange, lemon, mandarin, banana, fig, cherimoya and pomegranate trees, muscatel grape vines and pitaya plants as well as around 70 avocado trees, with room to plant more. There are 2 designated area for vegetables, such as potatoes, onions, peppers and other. Currently the owner has some flowers planted in one of them. The avocado trees could produce up to approx 6,000 kilos (300 boxes of 20 kilos per box) per year. As always needed on a Finca, there are several storerooms; one large independent 38m2, another 2 smaller independent and the last, approx. 15m2, is attached to the house. The 95m2 house is traditional Spanish in need of making it your own on the inside, with the advantage of having a good, sturdy base and structure to work with. There is a country kitchen with fireplace, a lounge, 2 bedrooms and a large bathroom with laundry room. As all Spanish Fincas, this has a large outside patio, which is covered at present, with barbecue, for outside living.