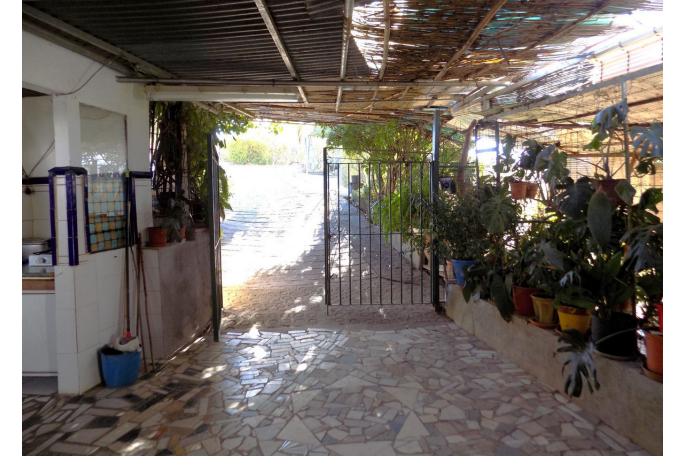

## Sales - House - Coín 270.000€

Coín House

2

1

95 m2

9822 m2

Traditional Spanish finca located 8 minutes from the centre of Coin with 9,822 m2 of fertile land in terraces, with complete irrigation system from the property's well and irrigation water. The property has several water deposits, 2 of which are covered. The uncovered one could be made into a swimming pool. There are many mature fruit trees on the land including orange, lemon, mandarin, banana, fig, cherimoya and pomegranate trees, muscatel grape vines and pitaya plants as well as around 70 avocado trees, with room to plant more. There are 2 designated area for vegetables, such as potatoes, onions, peppers and other. Currently the owner has some flowers planted in one of them. The avocado trees could produce up to approx 6,000 kilos (300 boxes of 20 kilos per box) per year. As always needed on a Finca, there are several storerooms; one large independent 38m2, another 2 smaller independent and the last, approx. 15m2, is attached to the house. The 95m2 house is traditional Spanish in need of making it your own on the inside, with the advantage of having a good, sturdy base and structure to work with. There is a country kitchen with fireplace, a lounge, 2 bedrooms and a large bathroom with laundry room. As all Spanish Fincas, this has a large outside patio, which is covered at present, with barbecue, for outside living.