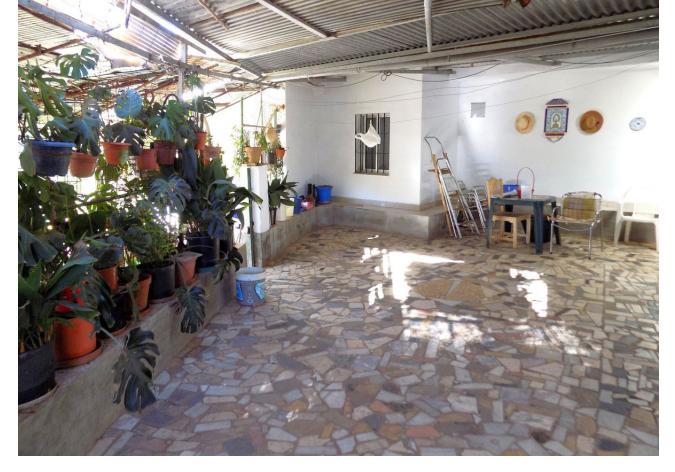

## Sales - House - Coín 270.000€

Coín House

2

1

95 m2

9822 m2

Traditional Spanish finca located 8 minutes from the centre of Coin with 9,822 m2 of fertile land in terraces, with complete irrigation system from the property's well and irrigation water. The property has several water deposits, 2 of which are covered. The uncovered one could be made into a swimming pool. There are many mature fruit trees on the land including orange, lemon, mandarin, banana, fig, cherimoya and pomegranate trees, muscatel grape vines and pitaya plants as well as around 70 avocado trees, with room to plant more. There are 2 designated area for vegetables, such as potatoes, onions, peppers and other. Currently the owner has some flowers planted in one of them. The avocado trees could produce up to approx 6,000 kilos (300 boxes of 20 kilos per box) per year. As always needed on a Finca, there are several storerooms; one large independent 38m2, another 2 smaller independent and the last, approx. 15m2, is attached to the house. The 95m2 house is traditional Spanish in need of making it your own on the inside, with the advantage of having a good, sturdy base and structure to work with. There is a country kitchen with fireplace, a lounge, 2 bedrooms and a large bathroom with laundry room. As all Spanish Fincas, this has a large outside patio, which is covered at present, with barbecue, for outside living.