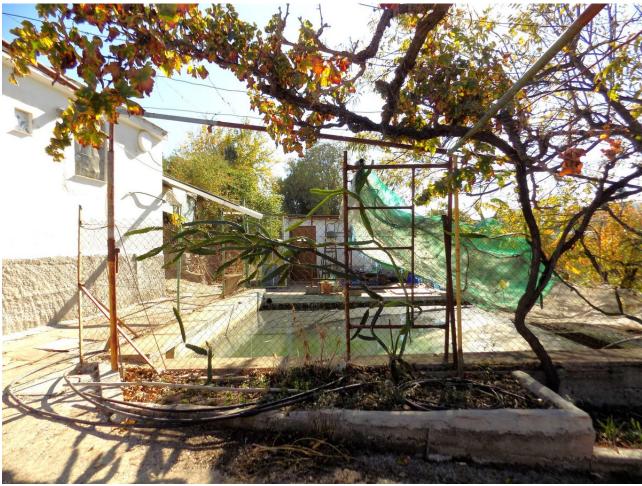

## Sales - House - Coín 270.000€

Coín House

2

1

95 m2

9822 m2

Traditional Spanish finca located 8 minutes from the centre of Coin with 9,822 m2 of fertile land in terraces, with complete irrigation system from the property's well and irrigation water. The property has several water deposits, 2 of which are covered. The uncovered one could be made into a swimming pool. There are many mature fruit trees on the land including orange, lemon, mandarin, banana, fig, cherimoya and pomegranate trees, muscatel grape vines and pitaya plants as well as around 70 avocado trees, with room to plant more. There are 2 designated area for vegetables, such as potatoes, onions, peppers and other. Currently the owner has some flowers planted in one of them. The avocado trees could produce up to approx 6,000 kilos (300 boxes of 20 kilos per box) per year. As always needed on a Finca, there are several storerooms; one large independent 38m2, another 2 smaller independent and the last, approx. 15m2, is attached to the house. The 95m2 house is traditional Spanish in need of making it your own on the inside, with the advantage of having a good, sturdy base and structure to work with. There is a country kitchen with fireplace, a lounge, 2 bedrooms and a large bathroom with laundry room. As all Spanish Fincas, this has a large outside patio, which is covered at present, with barbecue, for outside living.