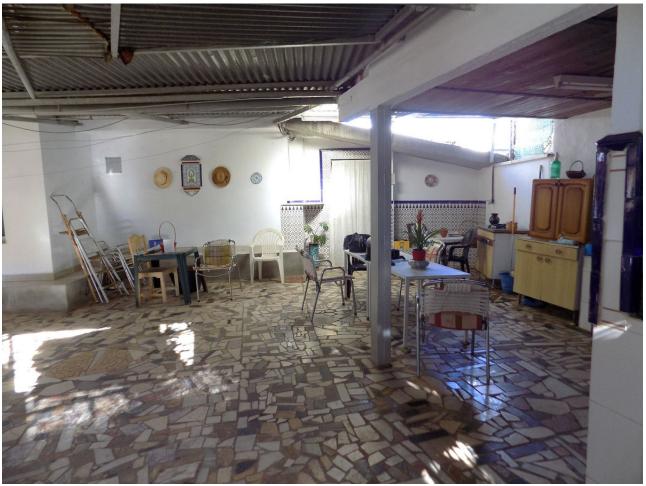

## Sales - House - Coín 270.000€

Coín House

2

1

95 m2

9822 m2

Traditional Spanish finca located 8 minutes from the centre of Coin with 9,822 m2 of fertile land in terraces, with complete irrigation system from the property's well and irrigation water. The property has several water deposits, 2 of which are covered. The uncovered one could be made into a swimming pool. There are many mature fruit trees on the land including orange, lemon, mandarin, banana, fig, cherimoya and pomegranate trees, muscatel grape vines and pitaya plants as well as around 70 avocado trees, with room to plant more. There are 2 designated area for vegetables, such as potatoes, onions, peppers and other. Currently the owner has some flowers planted in one of them. The avocado trees could produce up to approx 6,000 kilos (300 boxes of 20 kilos per box) per year. As always needed on a Finca, there are several storerooms; one large independent 38m2, another 2 smaller independent and the last, approx. 15m2, is attached to the house. The 95m2 house is traditional Spanish in need of making it your own on the inside, with the advantage of having a good, sturdy base and structure to work with. There is a country kitchen with fireplace, a lounge, 2 bedrooms and a large bathroom with laundry room. As all Spanish Fincas, this has a large outside patio, which is covered at present, with barbecue, for outside living.