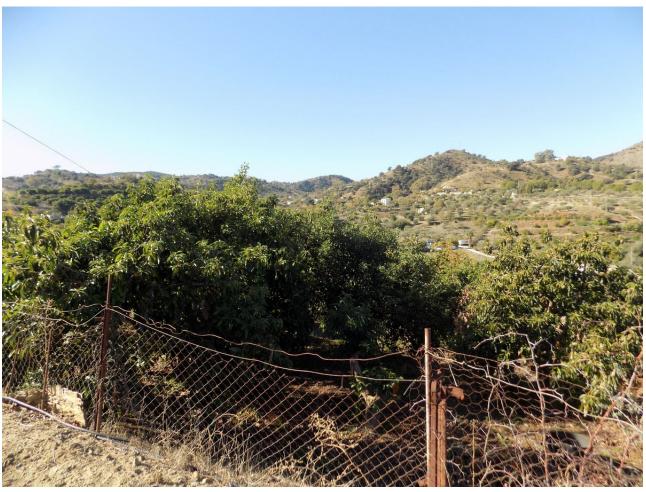

## Sales - House - Coín 270.000€

Coín House

2

1

95 m2

9822 m2

Traditional Spanish finca located 8 minutes from the centre of Coin with 9,822 m2 of fertile land in terraces, with complete irrigation system from the property's well and irrigation water. The property has several water deposits, 2 of which are covered. The uncovered one could be made into a swimming pool. There are many mature fruit trees on the land including orange, lemon, mandarin, banana, fig, cherimoya and pomegranate trees, muscatel grape vines and pitaya plants as well as around 70 avocado trees, with room to plant more. There are 2 designated area for vegetables, such as potatoes, onions, peppers and other. Currently the owner has some flowers planted in one of them. The avocado trees could produce up to approx 6,000 kilos (300 boxes of 20 kilos per box) per year. As always needed on a Finca, there are several storerooms; one large independent 38m2, another 2 smaller independent and the last, approx. 15m2, is attached to the house. The 95m2 house is traditional Spanish in need of making it your own on the inside, with the advantage of having a good, sturdy base and structure to work with. There is a country kitchen with fireplace, a lounge, 2 bedrooms and a large bathroom with laundry room. As all Spanish Fincas, this has a large outside patio, which is covered at present, with barbecue, for outside living.