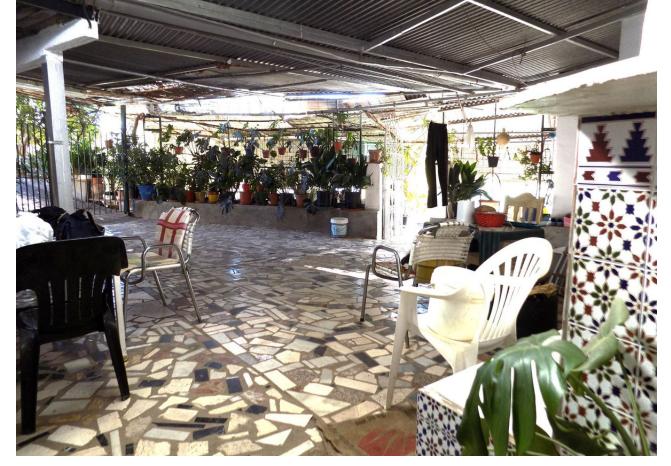

## Sales - House - Coín 270.000€

Coín House

2

1

95 m2

9822 m2

Traditional Spanish finca located 8 minutes from the centre of Coin with 9,822 m2 of fertile land in terraces, with complete irrigation system from the property's well and irrigation water. The property has several water deposits, 2 of which are covered. The uncovered one could be made into a swimming pool. There are many mature fruit trees on the land including orange, lemon, mandarin, banana, fig, cherimoya and pomegranate trees, muscatel grape vines and pitaya plants as well as around 70 avocado trees, with room to plant more. There are 2 designated area for vegetables, such as potatoes, onions, peppers and other. Currently the owner has some flowers planted in one of them. The avocado trees could produce up to approx 6,000 kilos (300 boxes of 20 kilos per box) per year. As always needed on a Finca, there are several storerooms; one large independent 38m2, another 2 smaller independent and the last, approx. 15m2, is attached to the house. The 95m2 house is traditional Spanish in need of making it your own on the inside, with the advantage of having a good, sturdy base and structure to work with. There is a country kitchen with fireplace, a lounge, 2 bedrooms and a large bathroom with laundry room. As all Spanish Fincas, this has a large outside patio, which is covered at present, with barbecue, for outside living.