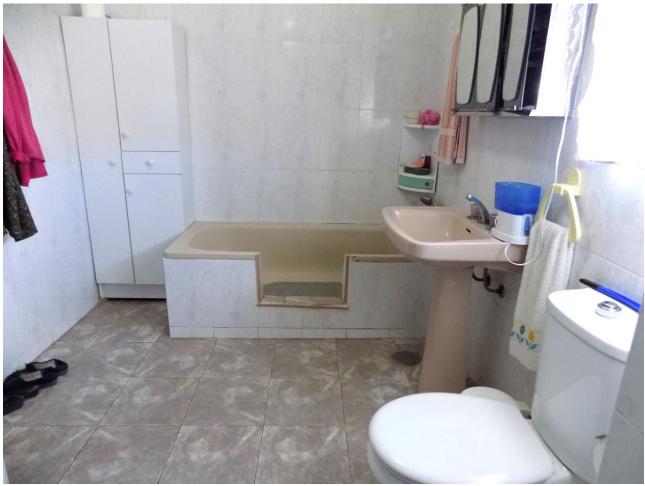

## Sales - House - Coín 270.000€

Coín House

2

1

95 m2

9822 m2

Traditional Spanish finca located 8 minutes from the centre of Coin with 9,822 m2 of fertile land in terraces, with complete irrigation system from the property's well and irrigation water. The property has several water deposits, 2 of which are covered. The uncovered one could be made into a swimming pool. There are many mature fruit trees on the land including orange, lemon, mandarin, banana, fig, cherimoya and pomegranate trees, muscatel grape vines and pitaya plants as well as around 70 avocado trees, with room to plant more. There are 2 designated area for vegetables, such as potatoes, onions, peppers and other. Currently the owner has some flowers planted in one of them. The avocado trees could produce up to approx 6,000 kilos (300 boxes of 20 kilos per box) per year. As always needed on a Finca, there are several storerooms; one large independent 38m2, another 2 smaller independent and the last, approx. 15m2, is attached to the house. The 95m2 house is traditional Spanish in need of making it your own on the inside, with the advantage of having a good, sturdy base and structure to work with. There is a country kitchen with fireplace, a lounge, 2 bedrooms and a large bathroom with laundry room. As all Spanish Fincas, this has a large outside patio, which is covered at present, with barbecue, for outside living.