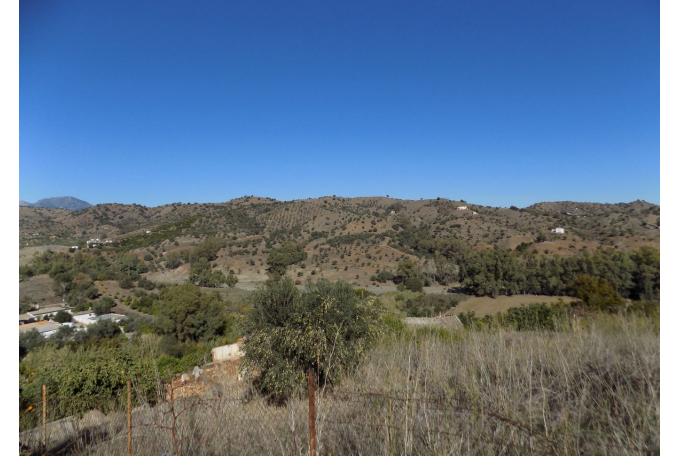

## Sales - House - Coín 270.000€

Coín House

2

1

95 m2

9822 m2

Traditional Spanish finca located 8 minutes from the centre of Coin with 9,822 m2 of fertile land in terraces, with complete irrigation system from the property's well and irrigation water. The property has several water deposits, 2 of which are covered. The uncovered one could be made into a swimming pool. There are many mature fruit trees on the land including orange, lemon, mandarin, banana, fig, cherimoya and pomegranate trees, muscatel grape vines and pitaya plants as well as around 70 avocado trees, with room to plant more. There are 2 designated area for vegetables, such as potatoes, onions, peppers and other. Currently the owner has some flowers planted in one of them. The avocado trees could produce up to approx 6,000 kilos (300 boxes of 20 kilos per box) per year. As always needed on a Finca, there are several storerooms; one large independent 38m2, another 2 smaller independent and the last, approx. 15m2, is attached to the house. The 95m2 house is traditional Spanish in need of making it your own on the inside, with the advantage of having a good, sturdy base and structure to work with. There is a country kitchen with fireplace, a lounge, 2 bedrooms and a large bathroom with laundry room. As all Spanish Fincas, this has a large outside patio, which is covered at present, with barbecue, for outside living.