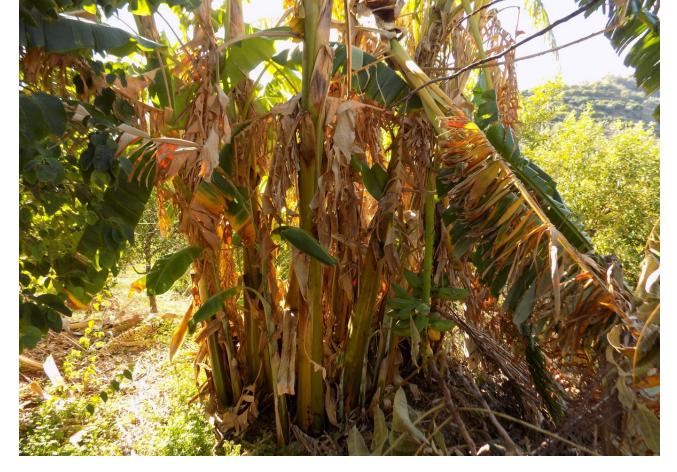

## Sales - House - Coín 270.000€

Coín House

2

1

95 m2

9822 m2

Traditional Spanish finca located 8 minutes from the centre of Coin with 9,822 m2 of fertile land in terraces, with complete irrigation system from the property's well and irrigation water. The property has several water deposits, 2 of which are covered. The uncovered one could be made into a swimming pool. There are many mature fruit trees on the land including orange, lemon, mandarin, banana, fig, cherimoya and pomegranate trees, muscatel grape vines and pitaya plants as well as around 70 avocado trees, with room to plant more. There are 2 designated area for vegetables, such as potatoes, onions, peppers and other. Currently the owner has some flowers planted in one of them. The avocado trees could produce up to approx 6,000 kilos (300 boxes of 20 kilos per box) per year. As always needed on a Finca, there are several storerooms; one large independent 38m2, another 2 smaller independent and the last, approx. 15m2, is attached to the house. The 95m2 house is traditional Spanish in need of making it your own on the inside, with the advantage of having a good, sturdy base and structure to work with. There is a country kitchen with fireplace, a lounge, 2 bedrooms and a large bathroom with laundry room. As all Spanish Fincas, this has a large outside patio, which is covered at present, with barbecue, for outside living.