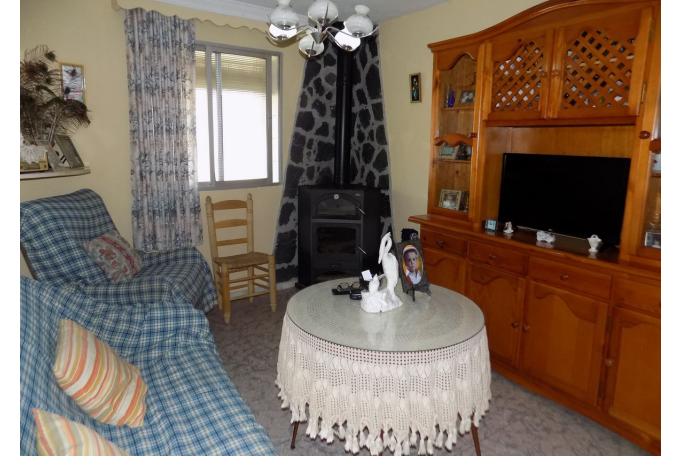

## Sales - House - Coín 270.000€

Coín House

2

1

95 m2

9822 m2

Traditional Spanish finca located 8 minutes from the centre of Coin with 9,822 m2 of fertile land in terraces, with complete irrigation system from the property's well and irrigation water. The property has several water deposits, 2 of which are covered. The uncovered one could be made into a swimming pool. There are many mature fruit trees on the land including orange, lemon, mandarin, banana, fig, cherimoya and pomegranate trees, muscatel grape vines and pitaya plants as well as around 70 avocado trees, with room to plant more. There are 2 designated area for vegetables, such as potatoes, onions, peppers and other. Currently the owner has some flowers planted in one of them. The avocado trees could produce up to approx 6,000 kilos (300 boxes of 20 kilos per box) per year. As always needed on a Finca, there are several storerooms; one large independent 38m2, another 2 smaller independent and the last, approx. 15m2, is attached to the house. The 95m2 house is traditional Spanish in need of making it your own on the inside, with the advantage of having a good, sturdy base and structure to work with. There is a country kitchen with fireplace, a lounge, 2 bedrooms and a large bathroom with laundry room. As all Spanish Fincas, this has a large outside patio, which is covered at present, with barbecue, for outside living.