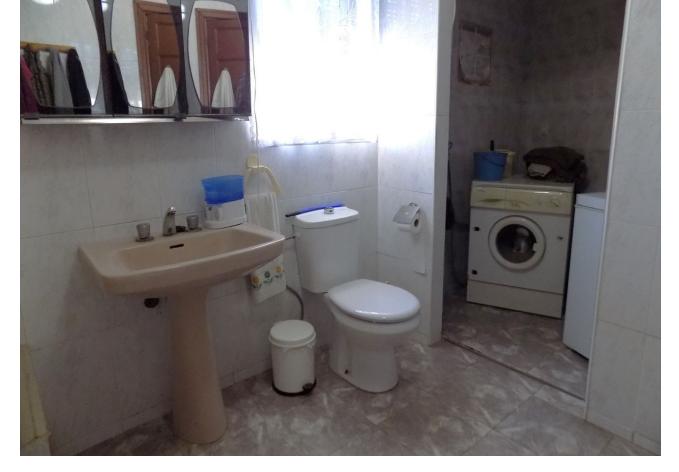

## Sales - House - Coín 270.000€

Coín House

2

1

95 m2

9822 m2

Traditional Spanish finca located 8 minutes from the centre of Coin with 9,822 m2 of fertile land in terraces, with complete irrigation system from the property's well and irrigation water. The property has several water deposits, 2 of which are covered. The uncovered one could be made into a swimming pool. There are many mature fruit trees on the land including orange, lemon, mandarin, banana, fig, cherimoya and pomegranate trees, muscatel grape vines and pitaya plants as well as around 70 avocado trees, with room to plant more. There are 2 designated area for vegetables, such as potatoes, onions, peppers and other. Currently the owner has some flowers planted in one of them. The avocado trees could produce up to approx 6,000 kilos (300 boxes of 20 kilos per box) per year. As always needed on a Finca, there are several storerooms; one large independent 38m2, another 2 smaller independent and the last, approx. 15m2, is attached to the house. The 95m2 house is traditional Spanish in need of making it your own on the inside, with the advantage of having a good, sturdy base and structure to work with. There is a country kitchen with fireplace, a lounge, 2 bedrooms and a large bathroom with laundry room. As all Spanish Fincas, this has a large outside patio, which is covered at present, with barbecue, for outside living.