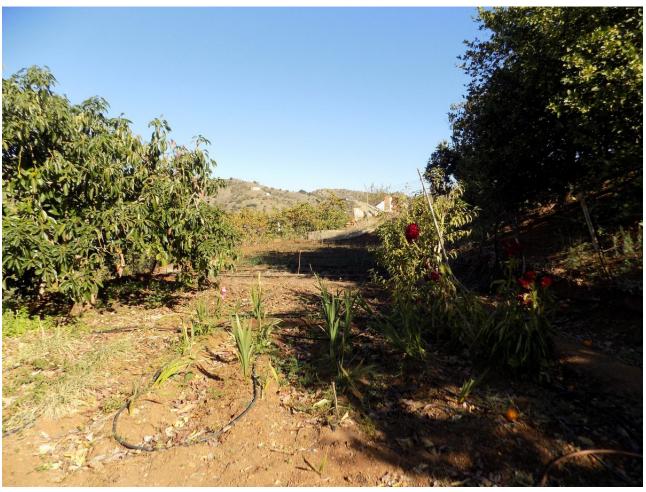

## Sales - House - Coín 270.000€

Coín House

2

1

95 m2

9822 m2

Traditional Spanish finca located 8 minutes from the centre of Coin with 9,822 m2 of fertile land in terraces, with complete irrigation system from the property's well and irrigation water. The property has several water deposits, 2 of which are covered. The uncovered one could be made into a swimming pool. There are many mature fruit trees on the land including orange, lemon, mandarin, banana, fig, cherimoya and pomegranate trees, muscatel grape vines and pitaya plants as well as around 70 avocado trees, with room to plant more. There are 2 designated area for vegetables, such as potatoes, onions, peppers and other. Currently the owner has some flowers planted in one of them. The avocado trees could produce up to approx 6,000 kilos (300 boxes of 20 kilos per box) per year. As always needed on a Finca, there are several storerooms; one large independent 38m2, another 2 smaller independent and the last, approx. 15m2, is attached to the house. The 95m2 house is traditional Spanish in need of making it your own on the inside, with the advantage of having a good, sturdy base and structure to work with. There is a country kitchen with fireplace, a lounge, 2 bedrooms and a large bathroom with laundry room. As all Spanish Fincas, this has a large outside patio, which is covered at present, with barbecue, for outside living.