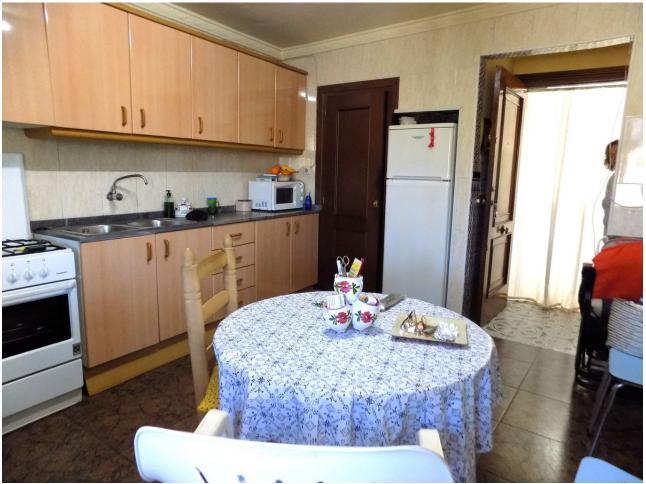

## Sales - House - Coín 270.000€

Coín House

2

1

95 m2

9822 m2

Traditional Spanish finca located 8 minutes from the centre of Coin with 9,822 m2 of fertile land in terraces, with complete irrigation system from the property's well and irrigation water. The property has several water deposits, 2 of which are covered. The uncovered one could be made into a swimming pool. There are many mature fruit trees on the land including orange, lemon, mandarin, banana, fig, cherimoya and pomegranate trees, muscatel grape vines and pitaya plants as well as around 70 avocado trees, with room to plant more. There are 2 designated area for vegetables, such as potatoes, onions, peppers and other. Currently the owner has some flowers planted in one of them. The avocado trees could produce up to approx 6,000 kilos (300 boxes of 20 kilos per box) per year. As always needed on a Finca, there are several storerooms; one large independent 38m2, another 2 smaller independent and the last, approx. 15m2, is attached to the house. The 95m2 house is traditional Spanish in need of making it your own on the inside, with the advantage of having a good, sturdy base and structure to work with. There is a country kitchen with fireplace, a lounge, 2 bedrooms and a large bathroom with laundry room. As all Spanish Fincas, this has a large outside patio, which is covered at present, with barbecue, for outside living.