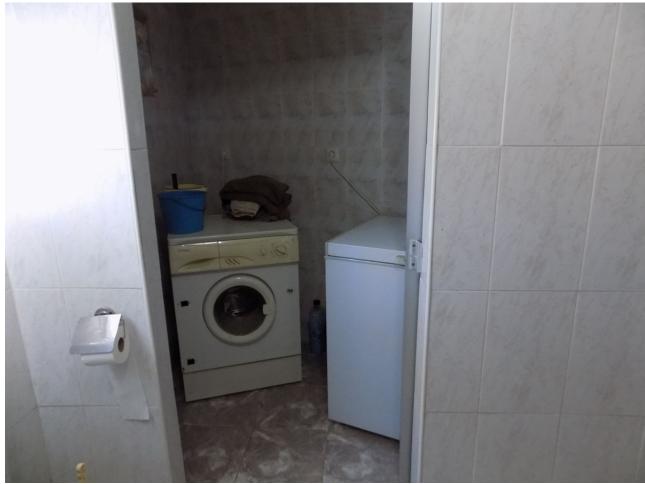

## Sales - House - Coín 270.000€

Coín House

2

1

95 m2

9822 m2

Traditional Spanish finca located 8 minutes from the centre of Coin with 9,822 m2 of fertile land in terraces, with complete irrigation system from the property's well and irrigation water. The property has several water deposits, 2 of which are covered. The uncovered one could be made into a swimming pool. There are many mature fruit trees on the land including orange, lemon, mandarin, banana, fig, cherimoya and pomegranate trees, muscatel grape vines and pitaya plants as well as around 70 avocado trees, with room to plant more. There are 2 designated area for vegetables, such as potatoes, onions, peppers and other. Currently the owner has some flowers planted in one of them. The avocado trees could produce up to approx 6,000 kilos (300 boxes of 20 kilos per box) per year. As always needed on a Finca, there are several storerooms; one large independent 38m2, another 2 smaller independent and the last, approx. 15m2, is attached to the house. The 95m2 house is traditional Spanish in need of making it your own on the inside, with the advantage of having a good, sturdy base and structure to work with. There is a country kitchen with fireplace, a lounge, 2 bedrooms and a large bathroom with laundry room. As all Spanish Fincas, this has a large outside patio, which is covered at present, with barbecue, for outside living.