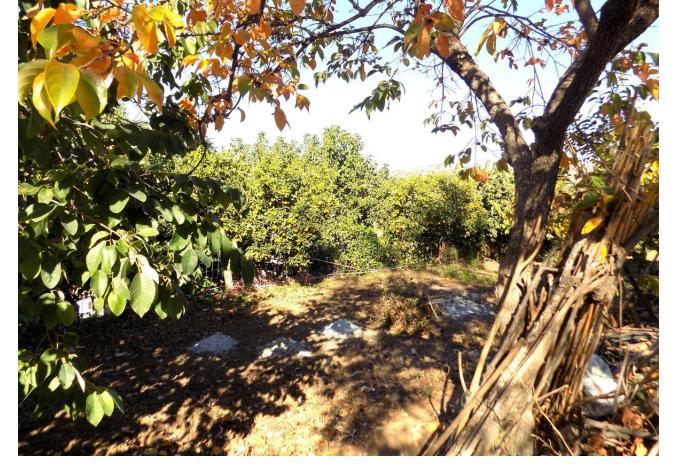

## Sales - House - Coín 270.000€

Coín House

2

1

95 m2

9822 m2

Traditional Spanish finca located 8 minutes from the centre of Coin with 9,822 m2 of fertile land in terraces, with complete irrigation system from the property's well and irrigation water. The property has several water deposits, 2 of which are covered. The uncovered one could be made into a swimming pool. There are many mature fruit trees on the land including orange, lemon, mandarin, banana, fig, cherimoya and pomegranate trees, muscatel grape vines and pitaya plants as well as around 70 avocado trees, with room to plant more. There are 2 designated area for vegetables, such as potatoes, onions, peppers and other. Currently the owner has some flowers planted in one of them. The avocado trees could produce up to approx 6,000 kilos (300 boxes of 20 kilos per box) per year. As always needed on a Finca, there are several storerooms; one large independent 38m2, another 2 smaller independent and the last, approx. 15m2, is attached to the house. The 95m2 house is traditional Spanish in need of making it your own on the inside, with the advantage of having a good, sturdy base and structure to work with. There is a country kitchen with fireplace, a lounge, 2 bedrooms and a large bathroom with laundry room. As all Spanish Fincas, this has a large outside patio, which is covered at present, with barbecue, for outside living.