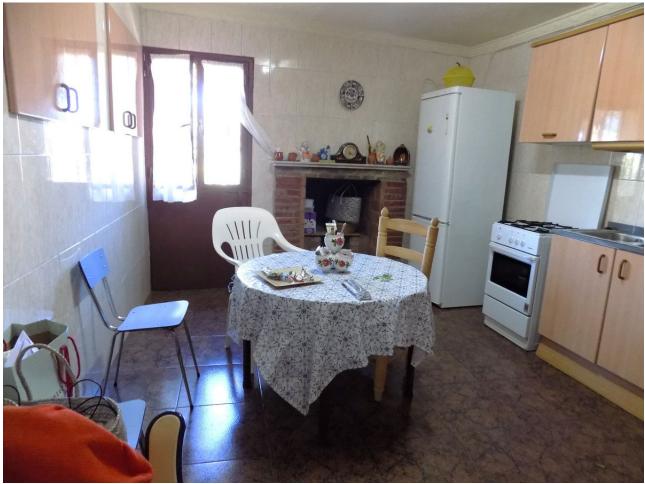

## Sales - House - Coín 270.000€

Coín House

2

1

95 m2

9822 m2

Traditional Spanish finca located 8 minutes from the centre of Coin with 9,822 m2 of fertile land in terraces, with complete irrigation system from the property's well and irrigation water. The property has several water deposits, 2 of which are covered. The uncovered one could be made into a swimming pool. There are many mature fruit trees on the land including orange, lemon, mandarin, banana, fig, cherimoya and pomegranate trees, muscatel grape vines and pitaya plants as well as around 70 avocado trees, with room to plant more. There are 2 designated area for vegetables, such as potatoes, onions, peppers and other. Currently the owner has some flowers planted in one of them. The avocado trees could produce up to approx 6,000 kilos (300 boxes of 20 kilos per box) per year. As always needed on a Finca, there are several storerooms; one large independent 38m2, another 2 smaller independent and the last, approx. 15m2, is attached to the house. The 95m2 house is traditional Spanish in need of making it your own on the inside, with the advantage of having a good, sturdy base and structure to work with. There is a country kitchen with fireplace, a lounge, 2 bedrooms and a large bathroom with laundry room. As all Spanish Fincas, this has a large outside patio, which is covered at present, with barbecue, for outside living.