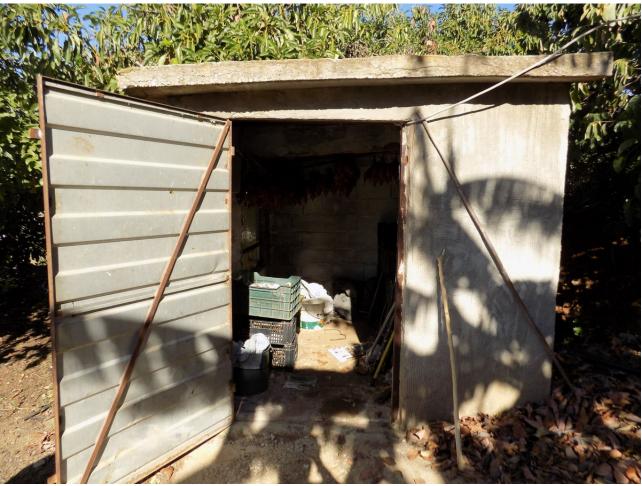

## Sales - House - Coín 270.000€

Coín House

2

1

95 m2

9822 m2

Traditional Spanish finca located 8 minutes from the centre of Coin with 9,822 m2 of fertile land in terraces, with complete irrigation system from the property's well and irrigation water. The property has several water deposits, 2 of which are covered. The uncovered one could be made into a swimming pool. There are many mature fruit trees on the land including orange, lemon, mandarin, banana, fig, cherimoya and pomegranate trees, muscatel grape vines and pitaya plants as well as around 70 avocado trees, with room to plant more. There are 2 designated area for vegetables, such as potatoes, onions, peppers and other. Currently the owner has some flowers planted in one of them. The avocado trees could produce up to approx 6,000 kilos (300 boxes of 20 kilos per box) per year. As always needed on a Finca, there are several storerooms; one large independent 38m2, another 2 smaller independent and the last, approx. 15m2, is attached to the house. The 95m2 house is traditional Spanish in need of making it your own on the inside, with the advantage of having a good, sturdy base and structure to work with. There is a country kitchen with fireplace, a lounge, 2 bedrooms and a large bathroom with laundry room. As all Spanish Fincas, this has a large outside patio, which is covered at present, with barbecue, for outside living.