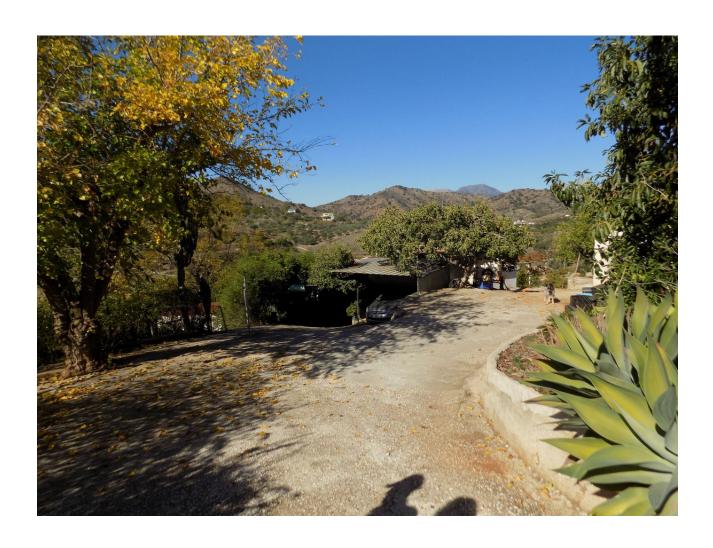

## Sales - House - Coín 270.000€

Coín House

2

1

95 m2

9822 m2

Traditional Spanish finca located 8 minutes from the centre of Coin with 9,822 m2 of fertile land in terraces, with complete irrigation system from the property's well and irrigation water. The property has several water deposits, 2 of which are covered. The uncovered one could be made into a swimming pool. There are many mature fruit trees on the land including orange, lemon, mandarin, banana, fig, cherimoya and pomegranate trees, muscatel grape vines and pitaya plants as well as around 70 avocado trees, with room to plant more. There are 2 designated area for vegetables, such as potatoes, onions, peppers and other. Currently the owner has some flowers planted in one of them. The avocado trees could produce up to approx 6,000 kilos (300 boxes of 20 kilos per box) per year. As always needed on a Finca, there are several storerooms; one large independent 38m2, another 2 smaller independent and the last, approx. 15m2, is attached to the house. The 95m2 house is traditional Spanish in need of making it your own on the inside, with the advantage of having a good, sturdy base and structure to work with. There is a country kitchen with fireplace, a lounge, 2 bedrooms and a large bathroom with laundry room. As all Spanish Fincas, this has a large outside patio, which is covered at present, with barbecue, for outside living.