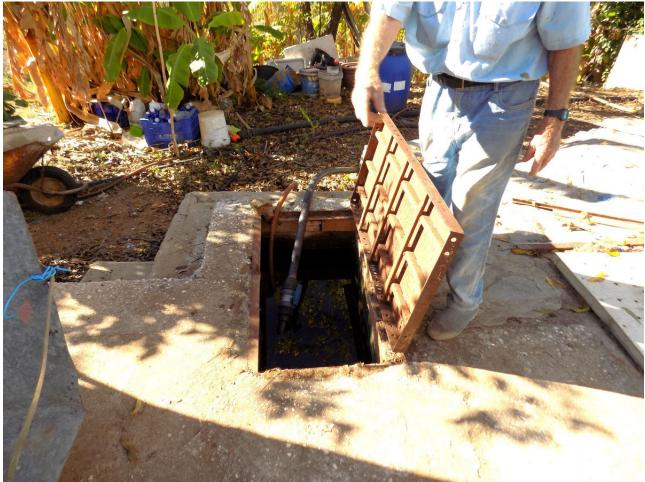

## Sales - House - Coín 270.000€

Coín House

2

1

95 m2

9822 m2

Traditional Spanish finca located 8 minutes from the centre of Coin with 9,822 m2 of fertile land in terraces, with complete irrigation system from the property's well and irrigation water. The property has several water deposits, 2 of which are covered. The uncovered one could be made into a swimming pool. There are many mature fruit trees on the land including orange, lemon, mandarin, banana, fig, cherimoya and pomegranate trees, muscatel grape vines and pitaya plants as well as around 70 avocado trees, with room to plant more. There are 2 designated area for vegetables, such as potatoes, onions, peppers and other. Currently the owner has some flowers planted in one of them. The avocado trees could produce up to approx 6,000 kilos (300 boxes of 20 kilos per box) per year. As always needed on a Finca, there are several storerooms; one large independent 38m2, another 2 smaller independent and the last, approx. 15m2, is attached to the house. The 95m2 house is traditional Spanish in need of making it your own on the inside, with the advantage of having a good, sturdy base and structure to work with. There is a country kitchen with fireplace, a lounge, 2 bedrooms and a large bathroom with laundry room. As all Spanish Fincas, this has a large outside patio, which is covered at present, with barbecue, for outside living.