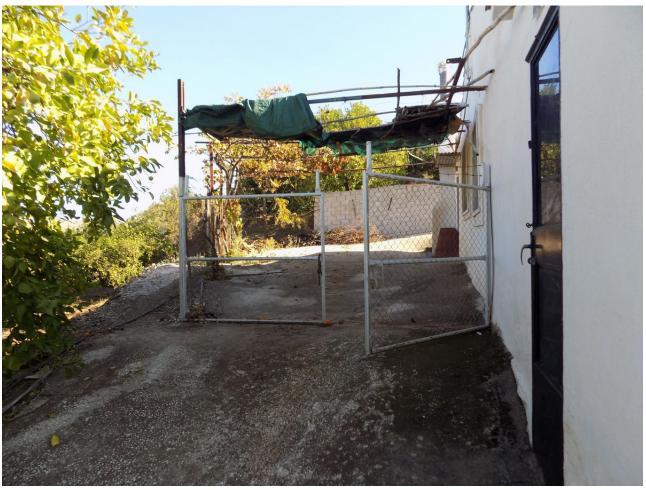

## Sales - House - Coín 270.000€

Coín House

2

1

95 m2

9822 m2

Traditional Spanish finca located 8 minutes from the centre of Coin with 9,822 m2 of fertile land in terraces, with complete irrigation system from the property's well and irrigation water. The property has several water deposits, 2 of which are covered. The uncovered one could be made into a swimming pool. There are many mature fruit trees on the land including orange, lemon, mandarin, banana, fig, cherimoya and pomegranate trees, muscatel grape vines and pitaya plants as well as around 70 avocado trees, with room to plant more. There are 2 designated area for vegetables, such as potatoes, onions, peppers and other. Currently the owner has some flowers planted in one of them. The avocado trees could produce up to approx 6,000 kilos (300 boxes of 20 kilos per box) per year. As always needed on a Finca, there are several storerooms; one large independent 38m2, another 2 smaller independent and the last, approx. 15m2, is attached to the house. The 95m2 house is traditional Spanish in need of making it your own on the inside, with the advantage of having a good, sturdy base and structure to work with. There is a country kitchen with fireplace, a lounge, 2 bedrooms and a large bathroom with laundry room. As all Spanish Fincas, this has a large outside patio, which is covered at present, with barbecue, for outside living.