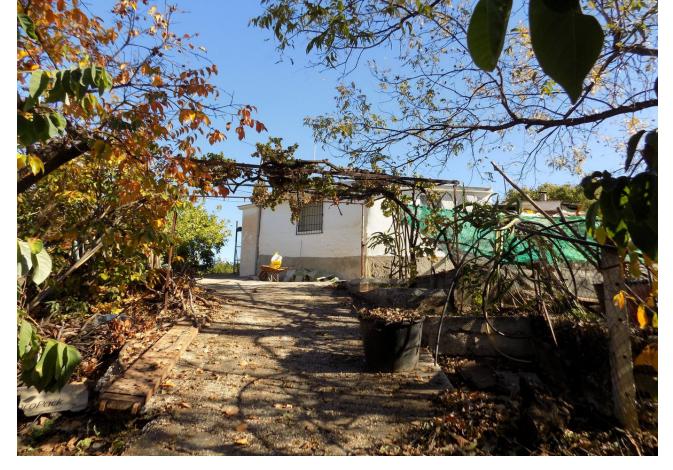

## Sales - House - Coín 270.000€

Coín House

2

1

95 m2

9822 m2

Traditional Spanish finca located 8 minutes from the centre of Coin with 9,822 m2 of fertile land in terraces, with complete irrigation system from the property's well and irrigation water. The property has several water deposits, 2 of which are covered. The uncovered one could be made into a swimming pool. There are many mature fruit trees on the land including orange, lemon, mandarin, banana, fig, cherimoya and pomegranate trees, muscatel grape vines and pitaya plants as well as around 70 avocado trees, with room to plant more. There are 2 designated area for vegetables, such as potatoes, onions, peppers and other. Currently the owner has some flowers planted in one of them. The avocado trees could produce up to approx 6,000 kilos (300 boxes of 20 kilos per box) per year. As always needed on a Finca, there are several storerooms; one large independent 38m2, another 2 smaller independent and the last, approx. 15m2, is attached to the house. The 95m2 house is traditional Spanish in need of making it your own on the inside, with the advantage of having a good, sturdy base and structure to work with. There is a country kitchen with fireplace, a lounge, 2 bedrooms and a large bathroom with laundry room. As all Spanish Fincas, this has a large outside patio, which is covered at present, with barbecue, for outside living.