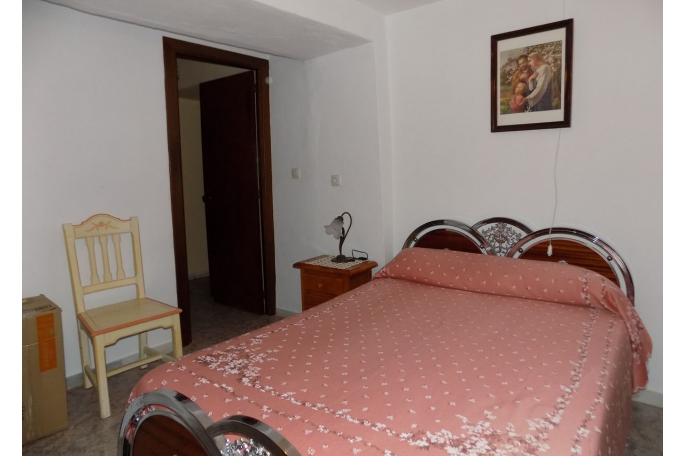

## Sales - House - Coín 270.000€

Coín House

2

1

95 m2

9822 m2

Traditional Spanish finca located 8 minutes from the centre of Coin with 9,822 m2 of fertile land in terraces, with complete irrigation system from the property's well and irrigation water. The property has several water deposits, 2 of which are covered. The uncovered one could be made into a swimming pool. There are many mature fruit trees on the land including orange, lemon, mandarin, banana, fig, cherimoya and pomegranate trees, muscatel grape vines and pitaya plants as well as around 70 avocado trees, with room to plant more. There are 2 designated area for vegetables, such as potatoes, onions, peppers and other. Currently the owner has some flowers planted in one of them. The avocado trees could produce up to approx 6,000 kilos (300 boxes of 20 kilos per box) per year. As always needed on a Finca, there are several storerooms; one large independent 38m2, another 2 smaller independent and the last, approx. 15m2, is attached to the house. The 95m2 house is traditional Spanish in need of making it your own on the inside, with the advantage of having a good, sturdy base and structure to work with. There is a country kitchen with fireplace, a lounge, 2 bedrooms and a large bathroom with laundry room. As all Spanish Fincas, this has a large outside patio, which is covered at present, with barbecue, for outside living.