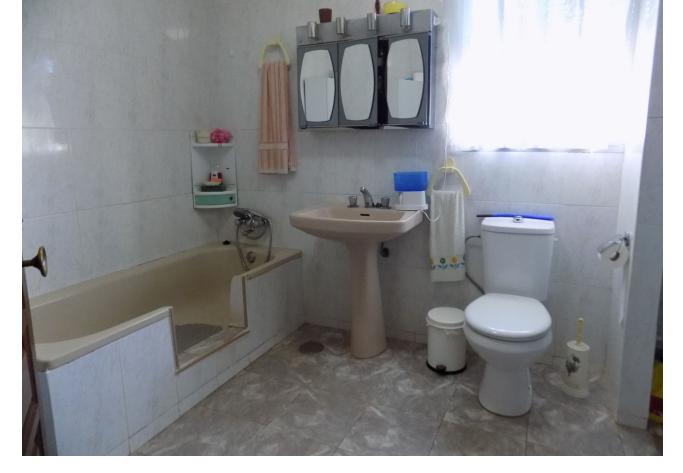

## Sales - House - Coín 270.000€

Coín House

2

1

95 m2

9822 m2

Traditional Spanish finca located 8 minutes from the centre of Coin with 9,822 m2 of fertile land in terraces, with complete irrigation system from the property's well and irrigation water. The property has several water deposits, 2 of which are covered. The uncovered one could be made into a swimming pool. There are many mature fruit trees on the land including orange, lemon, mandarin, banana, fig, cherimoya and pomegranate trees, muscatel grape vines and pitaya plants as well as around 70 avocado trees, with room to plant more. There are 2 designated area for vegetables, such as potatoes, onions, peppers and other. Currently the owner has some flowers planted in one of them. The avocado trees could produce up to approx 6,000 kilos (300 boxes of 20 kilos per box) per year. As always needed on a Finca, there are several storerooms; one large independent 38m2, another 2 smaller independent and the last, approx. 15m2, is attached to the house. The 95m2 house is traditional Spanish in need of making it your own on the inside, with the advantage of having a good, sturdy base and structure to work with. There is a country kitchen with fireplace, a lounge, 2 bedrooms and a large bathroom with laundry room. As all Spanish Fincas, this has a large outside patio, which is covered at present, with barbecue, for outside living.