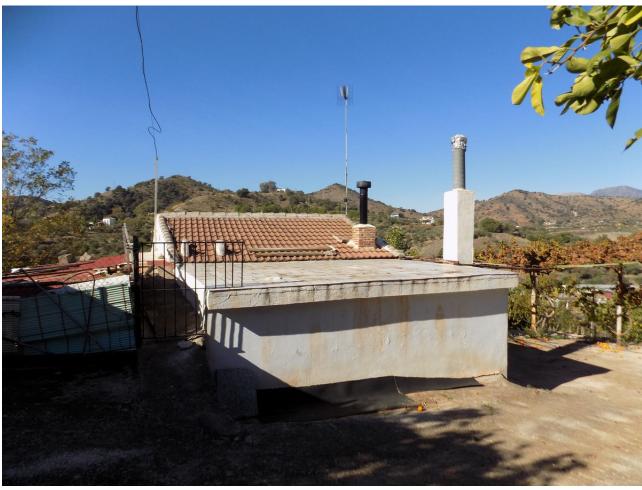

## Sales - House - Coín 270.000€

Coín House

2

1

95 m2

9822 m2

Traditional Spanish finca located 8 minutes from the centre of Coin with 9,822 m2 of fertile land in terraces, with complete irrigation system from the property's well and irrigation water. The property has several water deposits, 2 of which are covered. The uncovered one could be made into a swimming pool. There are many mature fruit trees on the land including orange, lemon, mandarin, banana, fig, cherimoya and pomegranate trees, muscatel grape vines and pitaya plants as well as around 70 avocado trees, with room to plant more. There are 2 designated area for vegetables, such as potatoes, onions, peppers and other. Currently the owner has some flowers planted in one of them. The avocado trees could produce up to approx 6,000 kilos (300 boxes of 20 kilos per box) per year. As always needed on a Finca, there are several storerooms; one large independent 38m2, another 2 smaller independent and the last, approx. 15m2, is attached to the house. The 95m2 house is traditional Spanish in need of making it your own on the inside, with the advantage of having a good, sturdy base and structure to work with. There is a country kitchen with fireplace, a lounge, 2 bedrooms and a large bathroom with laundry room. As all Spanish Fincas, this has a large outside patio, which is covered at present, with barbecue, for outside living.