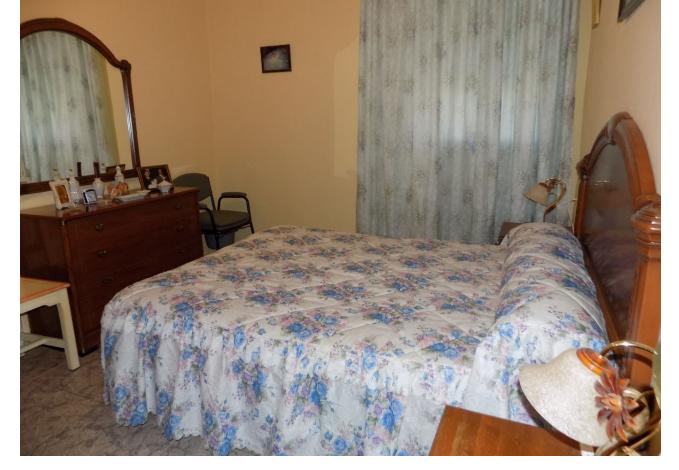

## Sales - House - Coín 270.000€

Coín House

2

1

95 m2

9822 m2

Traditional Spanish finca located 8 minutes from the centre of Coin with 9,822 m2 of fertile land in terraces, with complete irrigation system from the property's well and irrigation water. The property has several water deposits, 2 of which are covered. The uncovered one could be made into a swimming pool. There are many mature fruit trees on the land including orange, lemon, mandarin, banana, fig, cherimoya and pomegranate trees, muscatel grape vines and pitaya plants as well as around 70 avocado trees, with room to plant more. There are 2 designated area for vegetables, such as potatoes, onions, peppers and other. Currently the owner has some flowers planted in one of them. The avocado trees could produce up to approx 6,000 kilos (300 boxes of 20 kilos per box) per year. As always needed on a Finca, there are several storerooms; one large independent 38m2, another 2 smaller independent and the last, approx. 15m2, is attached to the house. The 95m2 house is traditional Spanish in need of making it your own on the inside, with the advantage of having a good, sturdy base and structure to work with. There is a country kitchen with fireplace, a lounge, 2 bedrooms and a large bathroom with laundry room. As all Spanish Fincas, this has a large outside patio, which is covered at present, with barbecue, for outside living.