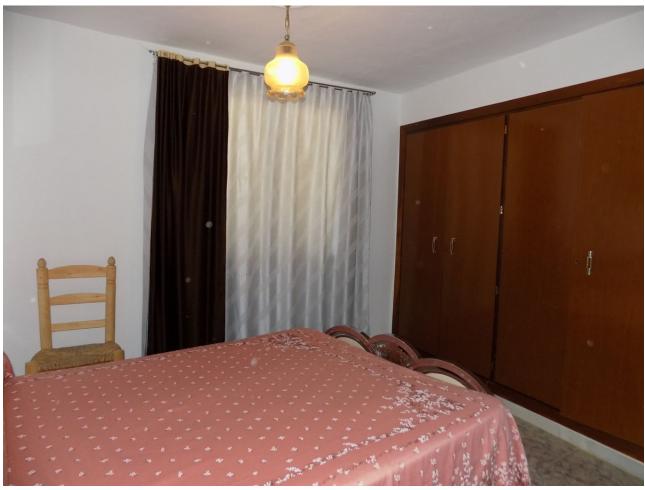

## Sales - House - Coín 270.000€

Coín House

2

1

95 m2

9822 m2

Traditional Spanish finca located 8 minutes from the centre of Coin with 9,822 m2 of fertile land in terraces, with complete irrigation system from the property's well and irrigation water. The property has several water deposits, 2 of which are covered. The uncovered one could be made into a swimming pool. There are many mature fruit trees on the land including orange, lemon, mandarin, banana, fig, cherimoya and pomegranate trees, muscatel grape vines and pitaya plants as well as around 70 avocado trees, with room to plant more. There are 2 designated area for vegetables, such as potatoes, onions, peppers and other. Currently the owner has some flowers planted in one of them. The avocado trees could produce up to approx 6,000 kilos (300 boxes of 20 kilos per box) per year. As always needed on a Finca, there are several storerooms; one large independent 38m2, another 2 smaller independent and the last, approx. 15m2, is attached to the house. The 95m2 house is traditional Spanish in need of making it your own on the inside, with the advantage of having a good, sturdy base and structure to work with. There is a country kitchen with fireplace, a lounge, 2 bedrooms and a large bathroom with laundry room. As all Spanish Fincas, this has a large outside patio, which is covered at present, with barbecue, for outside living.