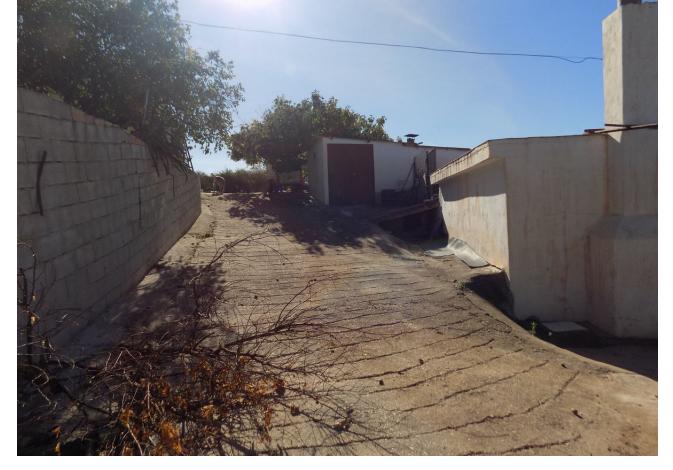

## Sales - House - Coín 270.000€

Coín House

2

1

95 m2

9822 m2

Traditional Spanish finca located 8 minutes from the centre of Coin with 9,822 m2 of fertile land in terraces, with complete irrigation system from the property's well and irrigation water. The property has several water deposits, 2 of which are covered. The uncovered one could be made into a swimming pool. There are many mature fruit trees on the land including orange, lemon, mandarin, banana, fig, cherimoya and pomegranate trees, muscatel grape vines and pitaya plants as well as around 70 avocado trees, with room to plant more. There are 2 designated area for vegetables, such as potatoes, onions, peppers and other. Currently the owner has some flowers planted in one of them. The avocado trees could produce up to approx 6,000 kilos (300 boxes of 20 kilos per box) per year. As always needed on a Finca, there are several storerooms; one large independent 38m2, another 2 smaller independent and the last, approx. 15m2, is attached to the house. The 95m2 house is traditional Spanish in need of making it your own on the inside, with the advantage of having a good, sturdy base and structure to work with. There is a country kitchen with fireplace, a lounge, 2 bedrooms and a large bathroom with laundry room. As all Spanish Fincas, this has a large outside patio, which is covered at present, with barbecue, for outside living.