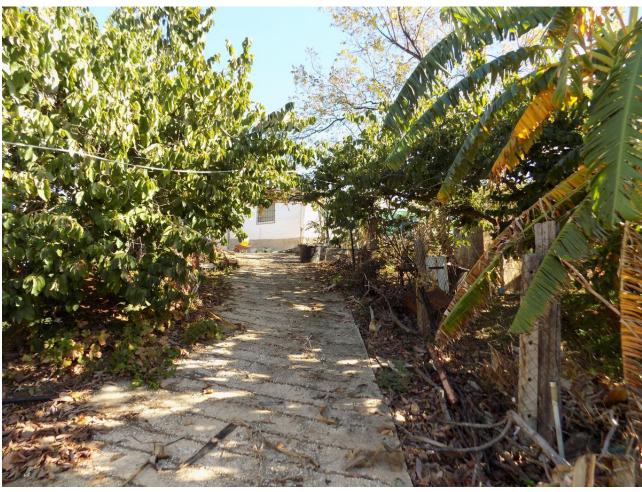

## Sales - House - Coín 270.000€

Coín House

2

1

95 m2

9822 m2

Traditional Spanish finca located 8 minutes from the centre of Coin with 9,822 m2 of fertile land in terraces, with complete irrigation system from the property's well and irrigation water. The property has several water deposits, 2 of which are covered. The uncovered one could be made into a swimming pool. There are many mature fruit trees on the land including orange, lemon, mandarin, banana, fig, cherimoya and pomegranate trees, muscatel grape vines and pitaya plants as well as around 70 avocado trees, with room to plant more. There are 2 designated area for vegetables, such as potatoes, onions, peppers and other. Currently the owner has some flowers planted in one of them. The avocado trees could produce up to approx 6,000 kilos (300 boxes of 20 kilos per box) per year. As always needed on a Finca, there are several storerooms; one large independent 38m2, another 2 smaller independent and the last, approx. 15m2, is attached to the house. The 95m2 house is traditional Spanish in need of making it your own on the inside, with the advantage of having a good, sturdy base and structure to work with. There is a country kitchen with fireplace, a lounge, 2 bedrooms and a large bathroom with laundry room. As all Spanish Fincas, this has a large outside patio, which is covered at present, with barbecue, for outside living.