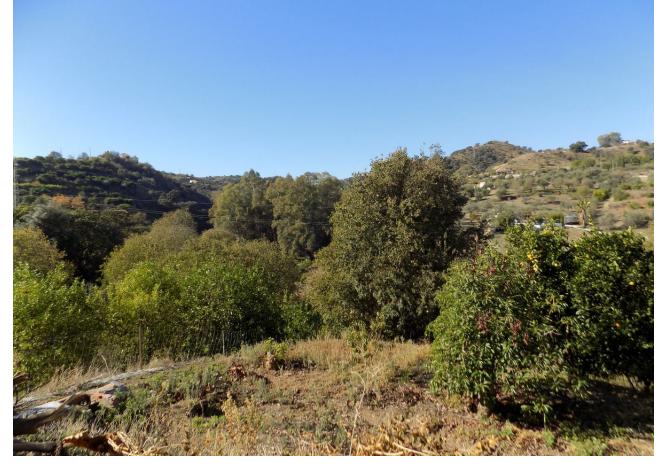

## Sales - House - Coín 270.000€

Coín House

2

1

95 m2

9822 m2

Traditional Spanish finca located 8 minutes from the centre of Coin with 9,822 m2 of fertile land in terraces, with complete irrigation system from the property's well and irrigation water. The property has several water deposits, 2 of which are covered. The uncovered one could be made into a swimming pool. There are many mature fruit trees on the land including orange, lemon, mandarin, banana, fig, cherimoya and pomegranate trees, muscatel grape vines and pitaya plants as well as around 70 avocado trees, with room to plant more. There are 2 designated area for vegetables, such as potatoes, onions, peppers and other. Currently the owner has some flowers planted in one of them. The avocado trees could produce up to approx 6,000 kilos (300 boxes of 20 kilos per box) per year. As always needed on a Finca, there are several storerooms; one large independent 38m2, another 2 smaller independent and the last, approx. 15m2, is attached to the house. The 95m2 house is traditional Spanish in need of making it your own on the inside, with the advantage of having a good, sturdy base and structure to work with. There is a country kitchen with fireplace, a lounge, 2 bedrooms and a large bathroom with laundry room. As all Spanish Fincas, this has a large outside patio, which is covered at present, with barbecue, for outside living.