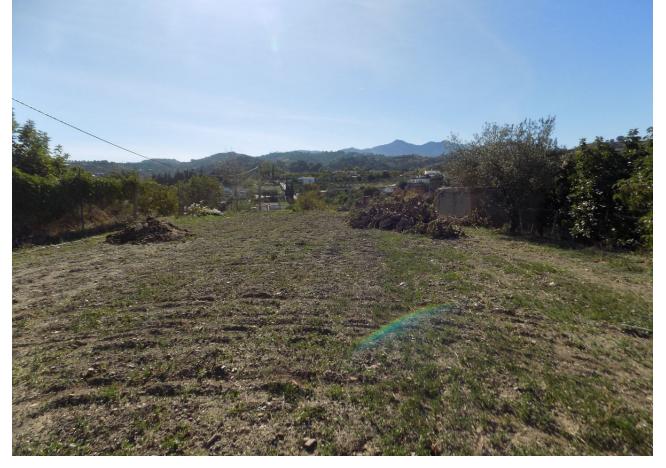

## Sales - House - Coín 270.000€

Coín House

2

1

95 m2

9822 m2

Traditional Spanish finca located 8 minutes from the centre of Coin with 9,822 m2 of fertile land in terraces, with complete irrigation system from the property's well and irrigation water. The property has several water deposits, 2 of which are covered. The uncovered one could be made into a swimming pool. There are many mature fruit trees on the land including orange, lemon, mandarin, banana, fig, cherimoya and pomegranate trees, muscatel grape vines and pitaya plants as well as around 70 avocado trees, with room to plant more. There are 2 designated area for vegetables, such as potatoes, onions, peppers and other. Currently the owner has some flowers planted in one of them. The avocado trees could produce up to approx 6,000 kilos (300 boxes of 20 kilos per box) per year. As always needed on a Finca, there are several storerooms; one large independent 38m2, another 2 smaller independent and the last, approx. 15m2, is attached to the house. The 95m2 house is traditional Spanish in need of making it your own on the inside, with the advantage of having a good, sturdy base and structure to work with. There is a country kitchen with fireplace, a lounge, 2 bedrooms and a large bathroom with laundry room. As all Spanish Fincas, this has a large outside patio, which is covered at present, with barbecue, for outside living.