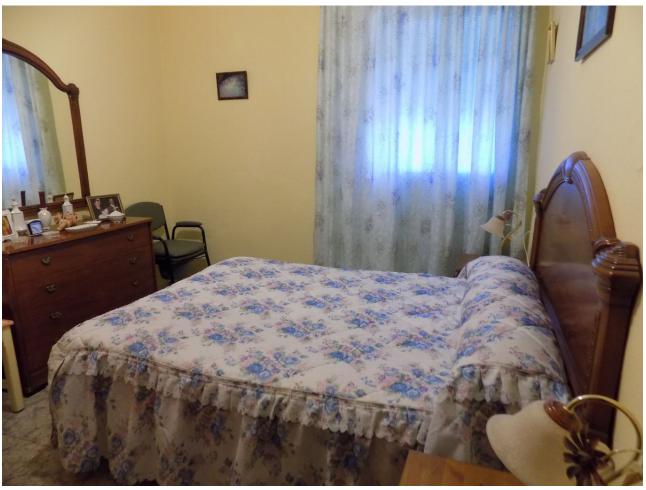

## Sales - House - Coín 270.000€

Coín House

2

1

95 m2

9822 m2

Traditional Spanish finca located 8 minutes from the centre of Coin with 9,822 m2 of fertile land in terraces, with complete irrigation system from the property's well and irrigation water. The property has several water deposits, 2 of which are covered. The uncovered one could be made into a swimming pool. There are many mature fruit trees on the land including orange, lemon, mandarin, banana, fig, cherimoya and pomegranate trees, muscatel grape vines and pitaya plants as well as around 70 avocado trees, with room to plant more. There are 2 designated area for vegetables, such as potatoes, onions, peppers and other. Currently the owner has some flowers planted in one of them. The avocado trees could produce up to approx 6,000 kilos (300 boxes of 20 kilos per box) per year. As always needed on a Finca, there are several storerooms; one large independent 38m2, another 2 smaller independent and the last, approx. 15m2, is attached to the house. The 95m2 house is traditional Spanish in need of making it your own on the inside, with the advantage of having a good, sturdy base and structure to work with. There is a country kitchen with fireplace, a lounge, 2 bedrooms and a large bathroom with laundry room. As all Spanish Fincas, this has a large outside patio, which is covered at present, with barbecue, for outside living.