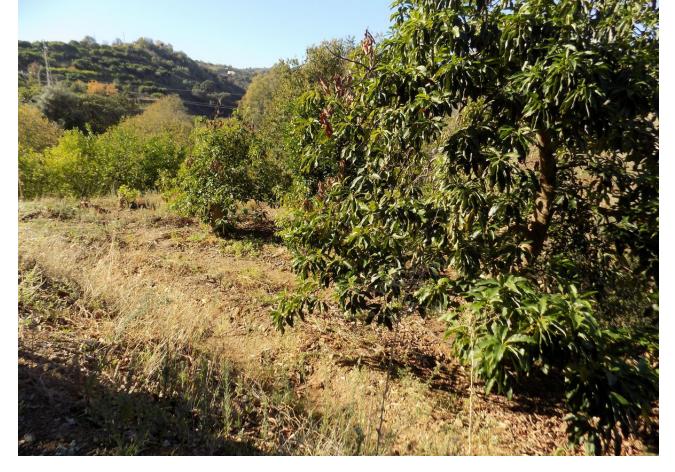

## Sales - House - Coín 270.000€

Coín House

2

1

95 m2

9822 m2

Traditional Spanish finca located 8 minutes from the centre of Coin with 9,822 m2 of fertile land in terraces, with complete irrigation system from the property's well and irrigation water. The property has several water deposits, 2 of which are covered. The uncovered one could be made into a swimming pool. There are many mature fruit trees on the land including orange, lemon, mandarin, banana, fig, cherimoya and pomegranate trees, muscatel grape vines and pitaya plants as well as around 70 avocado trees, with room to plant more. There are 2 designated area for vegetables, such as potatoes, onions, peppers and other. Currently the owner has some flowers planted in one of them. The avocado trees could produce up to approx 6,000 kilos (300 boxes of 20 kilos per box) per year. As always needed on a Finca, there are several storerooms; one large independent 38m2, another 2 smaller independent and the last, approx. 15m2, is attached to the house. The 95m2 house is traditional Spanish in need of making it your own on the inside, with the advantage of having a good, sturdy base and structure to work with. There is a country kitchen with fireplace, a lounge, 2 bedrooms and a large bathroom with laundry room. As all Spanish Fincas, this has a large outside patio, which is covered at present, with barbecue, for outside living.