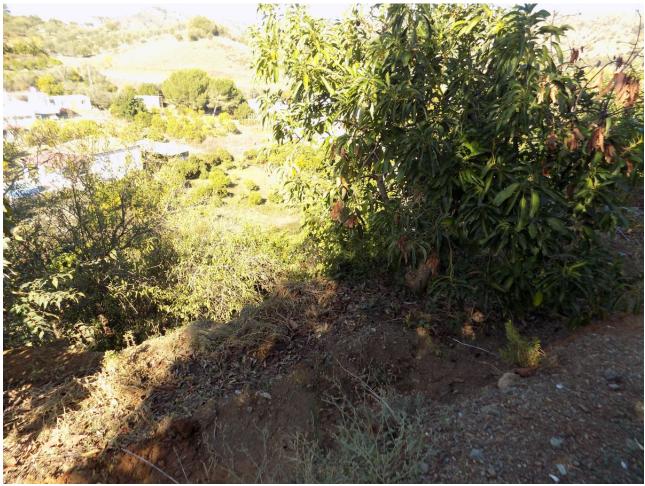

## Sales - House - Coín 270.000€

Coín House

2

1

95 m2

9822 m2

Traditional Spanish finca located 8 minutes from the centre of Coin with 9,822 m2 of fertile land in terraces, with complete irrigation system from the property's well and irrigation water. The property has several water deposits, 2 of which are covered. The uncovered one could be made into a swimming pool. There are many mature fruit trees on the land including orange, lemon, mandarin, banana, fig, cherimoya and pomegranate trees, muscatel grape vines and pitaya plants as well as around 70 avocado trees, with room to plant more. There are 2 designated area for vegetables, such as potatoes, onions, peppers and other. Currently the owner has some flowers planted in one of them. The avocado trees could produce up to approx 6,000 kilos (300 boxes of 20 kilos per box) per year. As always needed on a Finca, there are several storerooms; one large independent 38m2, another 2 smaller independent and the last, approx. 15m2, is attached to the house. The 95m2 house is traditional Spanish in need of making it your own on the inside, with the advantage of having a good, sturdy base and structure to work with. There is a country kitchen with fireplace, a lounge, 2 bedrooms and a large bathroom with laundry room. As all Spanish Fincas, this has a large outside patio, which is covered at present, with barbecue, for outside living.