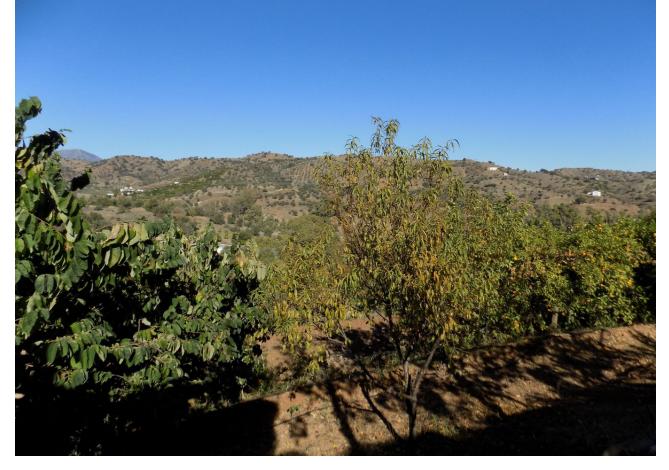

## Sales - House - Coín 270.000€

Coín House

2

1

95 m2

9822 m2

Traditional Spanish finca located 8 minutes from the centre of Coin with 9,822 m2 of fertile land in terraces, with complete irrigation system from the property's well and irrigation water. The property has several water deposits, 2 of which are covered. The uncovered one could be made into a swimming pool. There are many mature fruit trees on the land including orange, lemon, mandarin, banana, fig, cherimoya and pomegranate trees, muscatel grape vines and pitaya plants as well as around 70 avocado trees, with room to plant more. There are 2 designated area for vegetables, such as potatoes, onions, peppers and other. Currently the owner has some flowers planted in one of them. The avocado trees could produce up to approx 6,000 kilos (300 boxes of 20 kilos per box) per year. As always needed on a Finca, there are several storerooms; one large independent 38m2, another 2 smaller independent and the last, approx. 15m2, is attached to the house. The 95m2 house is traditional Spanish in need of making it your own on the inside, with the advantage of having a good, sturdy base and structure to work with. There is a country kitchen with fireplace, a lounge, 2 bedrooms and a large bathroom with laundry room. As all Spanish Fincas, this has a large outside patio, which is covered at present, with barbecue, for outside living.