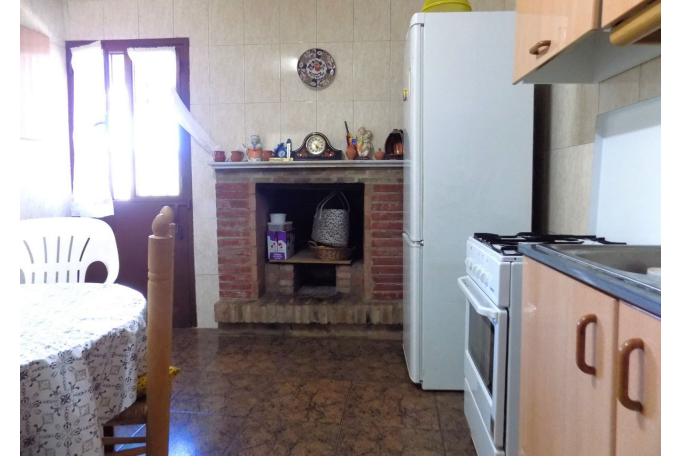

## Sales - House - Coín 270.000€

Coín House

2

1

95 m2

9822 m2

Traditional Spanish finca located 8 minutes from the centre of Coin with 9,822 m2 of fertile land in terraces, with complete irrigation system from the property's well and irrigation water. The property has several water deposits, 2 of which are covered. The uncovered one could be made into a swimming pool. There are many mature fruit trees on the land including orange, lemon, mandarin, banana, fig, cherimoya and pomegranate trees, muscatel grape vines and pitaya plants as well as around 70 avocado trees, with room to plant more. There are 2 designated area for vegetables, such as potatoes, onions, peppers and other. Currently the owner has some flowers planted in one of them. The avocado trees could produce up to approx 6,000 kilos (300 boxes of 20 kilos per box) per year. As always needed on a Finca, there are several storerooms; one large independent 38m2, another 2 smaller independent and the last, approx. 15m2, is attached to the house. The 95m2 house is traditional Spanish in need of making it your own on the inside, with the advantage of having a good, sturdy base and structure to work with. There is a country kitchen with fireplace, a lounge, 2 bedrooms and a large bathroom with laundry room. As all Spanish Fincas, this has a large outside patio, which is covered at present, with barbecue, for outside living.