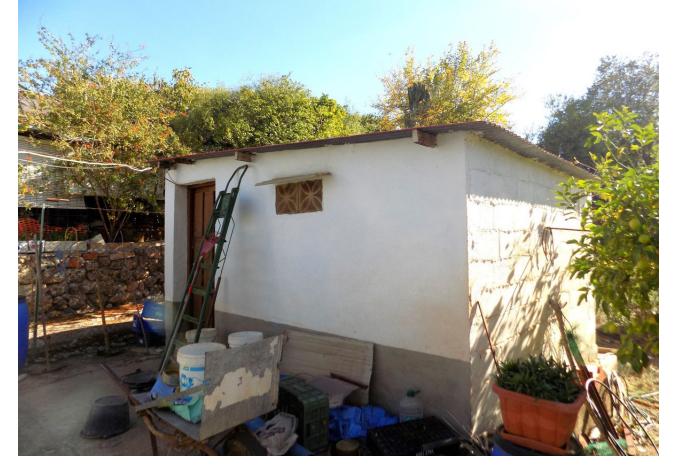

## Sales - House - Coín 270.000€

Coín House

2

1

95 m2

9822 m2

Traditional Spanish finca located 8 minutes from the centre of Coin with 9,822 m2 of fertile land in terraces, with complete irrigation system from the property's well and irrigation water. The property has several water deposits, 2 of which are covered. The uncovered one could be made into a swimming pool. There are many mature fruit trees on the land including orange, lemon, mandarin, banana, fig, cherimoya and pomegranate trees, muscatel grape vines and pitaya plants as well as around 70 avocado trees, with room to plant more. There are 2 designated area for vegetables, such as potatoes, onions, peppers and other. Currently the owner has some flowers planted in one of them. The avocado trees could produce up to approx 6,000 kilos (300 boxes of 20 kilos per box) per year. As always needed on a Finca, there are several storerooms; one large independent 38m2, another 2 smaller independent and the last, approx. 15m2, is attached to the house. The 95m2 house is traditional Spanish in need of making it your own on the inside, with the advantage of having a good, sturdy base and structure to work with. There is a country kitchen with fireplace, a lounge, 2 bedrooms and a large bathroom with laundry room. As all Spanish Fincas, this has a large outside patio, which is covered at present, with barbecue, for outside living.