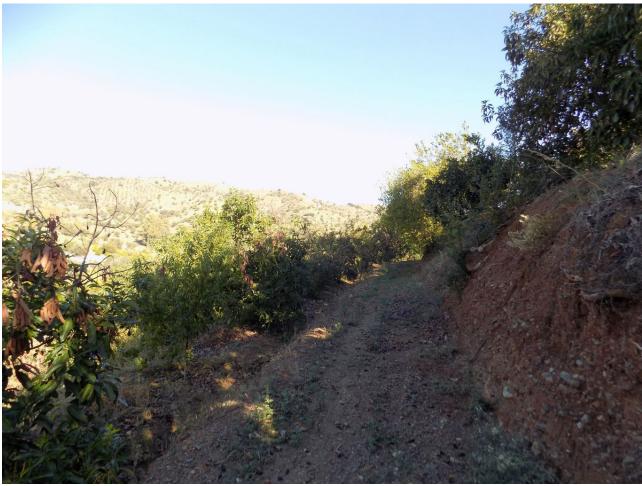

## Sales - House - Coín 270.000€

Coín House

2

1

95 m2

9822 m2

Traditional Spanish finca located 8 minutes from the centre of Coin with 9,822 m2 of fertile land in terraces, with complete irrigation system from the property's well and irrigation water. The property has several water deposits, 2 of which are covered. The uncovered one could be made into a swimming pool. There are many mature fruit trees on the land including orange, lemon, mandarin, banana, fig, cherimoya and pomegranate trees, muscatel grape vines and pitaya plants as well as around 70 avocado trees, with room to plant more. There are 2 designated area for vegetables, such as potatoes, onions, peppers and other. Currently the owner has some flowers planted in one of them. The avocado trees could produce up to approx 6,000 kilos (300 boxes of 20 kilos per box) per year. As always needed on a Finca, there are several storerooms; one large independent 38m2, another 2 smaller independent and the last, approx. 15m2, is attached to the house. The 95m2 house is traditional Spanish in need of making it your own on the inside, with the advantage of having a good, sturdy base and structure to work with. There is a country kitchen with fireplace, a lounge, 2 bedrooms and a large bathroom with laundry room. As all Spanish Fincas, this has a large outside patio, which is covered at present, with barbecue, for outside living.