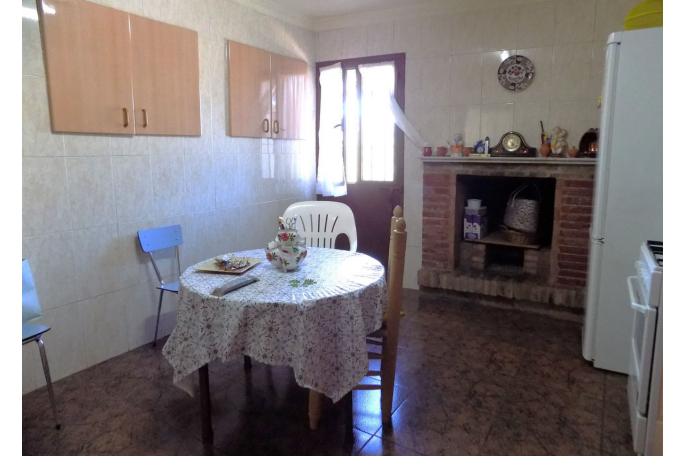

## Sales - House - Coín 270.000€

Coín House

2

1

95 m2

9822 m2

Traditional Spanish finca located 8 minutes from the centre of Coin with 9,822 m2 of fertile land in terraces, with complete irrigation system from the property's well and irrigation water. The property has several water deposits, 2 of which are covered. The uncovered one could be made into a swimming pool. There are many mature fruit trees on the land including orange, lemon, mandarin, banana, fig, cherimoya and pomegranate trees, muscatel grape vines and pitaya plants as well as around 70 avocado trees, with room to plant more. There are 2 designated area for vegetables, such as potatoes, onions, peppers and other. Currently the owner has some flowers planted in one of them. The avocado trees could produce up to approx 6,000 kilos (300 boxes of 20 kilos per box) per year. As always needed on a Finca, there are several storerooms; one large independent 38m2, another 2 smaller independent and the last, approx. 15m2, is attached to the house. The 95m2 house is traditional Spanish in need of making it your own on the inside, with the advantage of having a good, sturdy base and structure to work with. There is a country kitchen with fireplace, a lounge, 2 bedrooms and a large bathroom with laundry room. As all Spanish Fincas, this has a large outside patio, which is covered at present, with barbecue, for outside living.