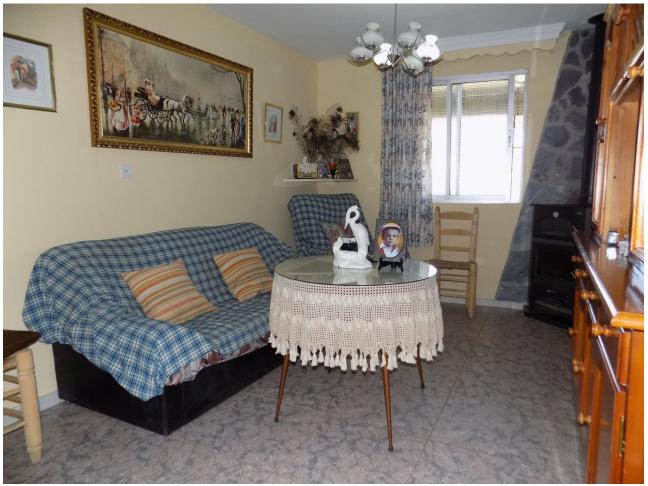

## Sales - House - Coín 270.000€

Coín House

2

1

95 m2

9822 m2

Traditional Spanish finca located 8 minutes from the centre of Coin with 9,822 m2 of fertile land in terraces, with complete irrigation system from the property's well and irrigation water. The property has several water deposits, 2 of which are covered. The uncovered one could be made into a swimming pool. There are many mature fruit trees on the land including orange, lemon, mandarin, banana, fig, cherimoya and pomegranate trees, muscatel grape vines and pitaya plants as well as around 70 avocado trees, with room to plant more. There are 2 designated area for vegetables, such as potatoes, onions, peppers and other. Currently the owner has some flowers planted in one of them. The avocado trees could produce up to approx 6,000 kilos (300 boxes of 20 kilos per box) per year. As always needed on a Finca, there are several storerooms; one large independent 38m2, another 2 smaller independent and the last, approx. 15m2, is attached to the house. The 95m2 house is traditional Spanish in need of making it your own on the inside, with the advantage of having a good, sturdy base and structure to work with. There is a country kitchen with fireplace, a lounge, 2 bedrooms and a large bathroom with laundry room. As all Spanish Fincas, this has a large outside patio, which is covered at present, with barbecue, for outside living.