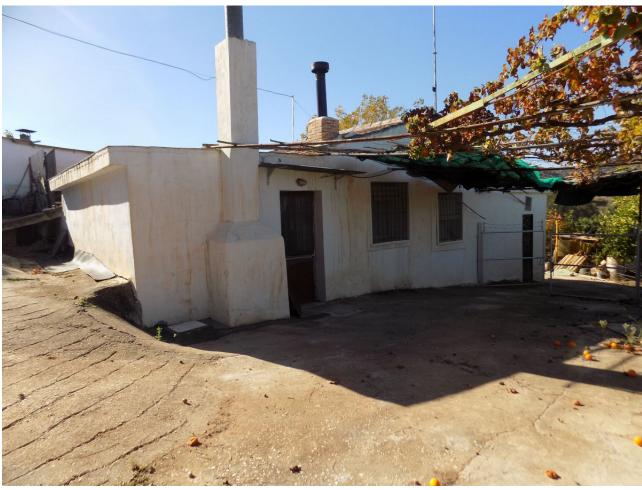

## Sales - House - Coín 270.000€

Coín House

2

1

95 m2

9822 m2

Traditional Spanish finca located 8 minutes from the centre of Coin with 9,822 m2 of fertile land in terraces, with complete irrigation system from the property's well and irrigation water. The property has several water deposits, 2 of which are covered. The uncovered one could be made into a swimming pool. There are many mature fruit trees on the land including orange, lemon, mandarin, banana, fig, cherimoya and pomegranate trees, muscatel grape vines and pitaya plants as well as around 70 avocado trees, with room to plant more. There are 2 designated area for vegetables, such as potatoes, onions, peppers and other. Currently the owner has some flowers planted in one of them. The avocado trees could produce up to approx 6,000 kilos (300 boxes of 20 kilos per box) per year. As always needed on a Finca, there are several storerooms; one large independent 38m2, another 2 smaller independent and the last, approx. 15m2, is attached to the house. The 95m2 house is traditional Spanish in need of making it your own on the inside, with the advantage of having a good, sturdy base and structure to work with. There is a country kitchen with fireplace, a lounge, 2 bedrooms and a large bathroom with laundry room. As all Spanish Fincas, this has a large outside patio, which is covered at present, with barbecue, for outside living.