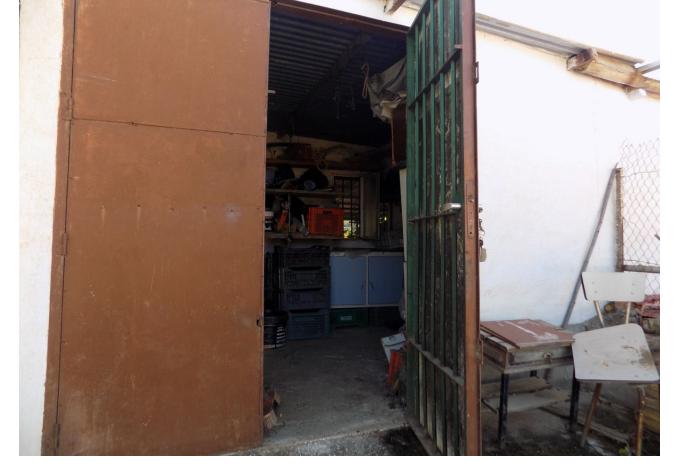

## Sales - House - Coín 270.000€

Coín House

2

1

95 m2

9822 m2

Traditional Spanish finca located 8 minutes from the centre of Coin with 9,822 m2 of fertile land in terraces, with complete irrigation system from the property's well and irrigation water. The property has several water deposits, 2 of which are covered. The uncovered one could be made into a swimming pool. There are many mature fruit trees on the land including orange, lemon, mandarin, banana, fig, cherimoya and pomegranate trees, muscatel grape vines and pitaya plants as well as around 70 avocado trees, with room to plant more. There are 2 designated area for vegetables, such as potatoes, onions, peppers and other. Currently the owner has some flowers planted in one of them. The avocado trees could produce up to approx 6,000 kilos (300 boxes of 20 kilos per box) per year. As always needed on a Finca, there are several storerooms; one large independent 38m2, another 2 smaller independent and the last, approx. 15m2, is attached to the house. The 95m2 house is traditional Spanish in need of making it your own on the inside, with the advantage of having a good, sturdy base and structure to work with. There is a country kitchen with fireplace, a lounge, 2 bedrooms and a large bathroom with laundry room. As all Spanish Fincas, this has a large outside patio, which is covered at present, with barbecue, for outside living.