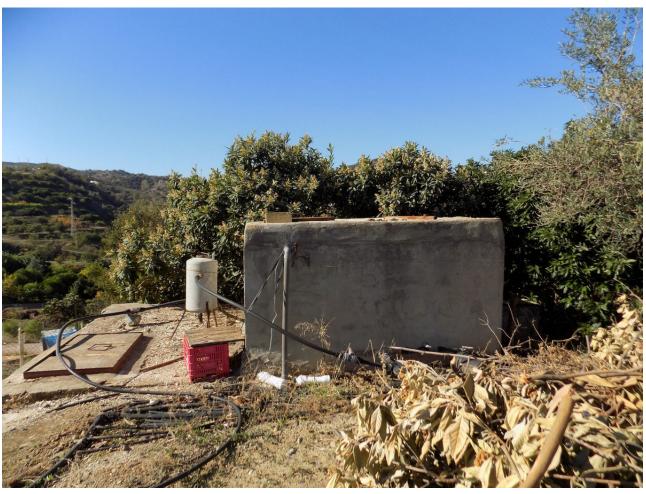

## Sales - House - Coín 270.000€

Coín House

2

1

95 m2

9822 m2

Traditional Spanish finca located 8 minutes from the centre of Coin with 9,822 m2 of fertile land in terraces, with complete irrigation system from the property's well and irrigation water. The property has several water deposits, 2 of which are covered. The uncovered one could be made into a swimming pool. There are many mature fruit trees on the land including orange, lemon, mandarin, banana, fig, cherimoya and pomegranate trees, muscatel grape vines and pitaya plants as well as around 70 avocado trees, with room to plant more. There are 2 designated area for vegetables, such as potatoes, onions, peppers and other. Currently the owner has some flowers planted in one of them. The avocado trees could produce up to approx 6,000 kilos (300 boxes of 20 kilos per box) per year. As always needed on a Finca, there are several storerooms; one large independent 38m2, another 2 smaller independent and the last, approx. 15m2, is attached to the house. The 95m2 house is traditional Spanish in need of making it your own on the inside, with the advantage of having a good, sturdy base and structure to work with. There is a country kitchen with fireplace, a lounge, 2 bedrooms and a large bathroom with laundry room. As all Spanish Fincas, this has a large outside patio, which is covered at present, with barbecue, for outside living.